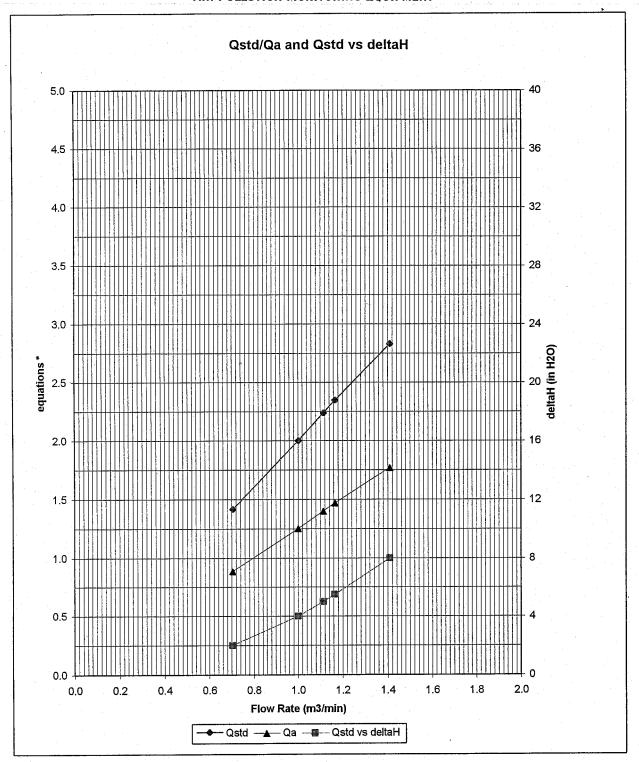

### 6.2.2 Types of Equipment Used and Calibration Details

HVS - Model GBM2000H1, manufactured by Anderson Instruments Inc., was used for TSP monitoring. It complies with the USEPA specifications in Appendix B Part 50 - Reference Method for the Determination of Suspended Particulate matter in the Atmosphere (High-Volume Method) of the Code of Federal Regulation dated July 1, 1991. Initial calibration of dust monitoring equipment was conducted upon installation and prior to commissioning. One point flow rate calibration would be carried out every two months. Five-point calibration would be carried out every six months. All the calibration data were converted into standard temperature and pressure condition.

Orific HVS Calibration Kit model G2523 was used for the calibration of HVSs. Calibration of calibration kit would be carried out annually. Appendix 7 presents the monitoring equipment calibration records.