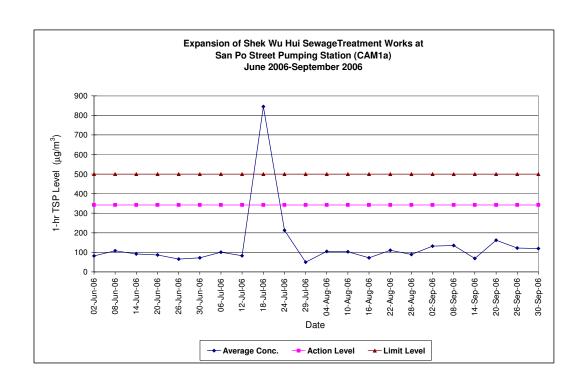

## 6.6 Results and Graphical Plots of Monitoring Parameters

Air quality monitoring results of 1-hour and 24-hour TSP levels are summarised in Table 6-10 and detailed in Appendix 8. Graphical plots of the monitoring results are also provided in Appendix 8.

| Station | Dete              | Measured L | _evel (μg/m³) | Action/Limit | Level (μg/m³) |
|---------|-------------------|------------|---------------|--------------|---------------|
| Station | Date              | 1-hr TSP   | 24-hr TSP     | 1-hr TSP     | 24-hr TSP     |
| CAM1a   |                   | 120.2      |               | 342.7/500    | 203.3/260     |
|         | 2 September 2006  | 128.4      | 110.7         |              |               |
|         |                   | 146.9      |               |              |               |
|         |                   | 154.9      |               | 1            |               |
|         | 8 September 2006  | 135.0      | 86.7          |              |               |
|         |                   | 116.2      |               |              |               |
|         |                   | 73.1       |               |              |               |
|         | 14 September 2006 | 70.4       | 66.4          |              |               |
|         |                   | 62.7       |               |              |               |
|         |                   | 176.8      |               |              |               |
|         | 20 September 2006 | 152.7      | 135.8         |              |               |
|         |                   | 155.9      |               |              |               |
|         |                   | 162.2      |               |              |               |
|         | 26 September 2006 | 123.0      | 84.5          |              |               |
|         |                   | 81.1       |               |              |               |
|         | 30 September 2006 | 122.1      | 202.0         |              |               |