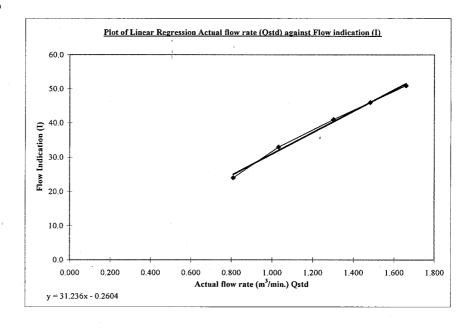

### 6.2.2 Types of Equipment Used and Calibration Details

HVS - Model GBM2000H1, manufactured by Anderson Instruments Inc., was used for TSP monitoring. It complies with the USEPA specifications in Appendix B Part 50 - Reference Method for the Determination of Suspended Particulate matter in the Atmosphere (High-Volume Method) of the Code of Federal Regulation dated July 1, 1991. Initial calibration of dust monitoring equipment was conducted upon installation and prior to commissioning. One point flow rate calibration would be carried out every two months. Five-point calibration would be carried out every six months. All the calibration data were converted into standard temperature and pressure condition.

Orific HVS Calibration Kit model G2523 was used for the calibration of HVSs. Calibration of calibration kit would be carried out annually. Appendix 7 presents the monitoring equipment calibration records.

## 6.6 Results and Graphical Plots of Monitoring Parameters

Air quality monitoring results of 1-hour and 24-hour TSP levels are summarised in Table 6-10 and detailed in Appendix 8. Graphical plots of the monitoring results are also provided in Appendix 8.