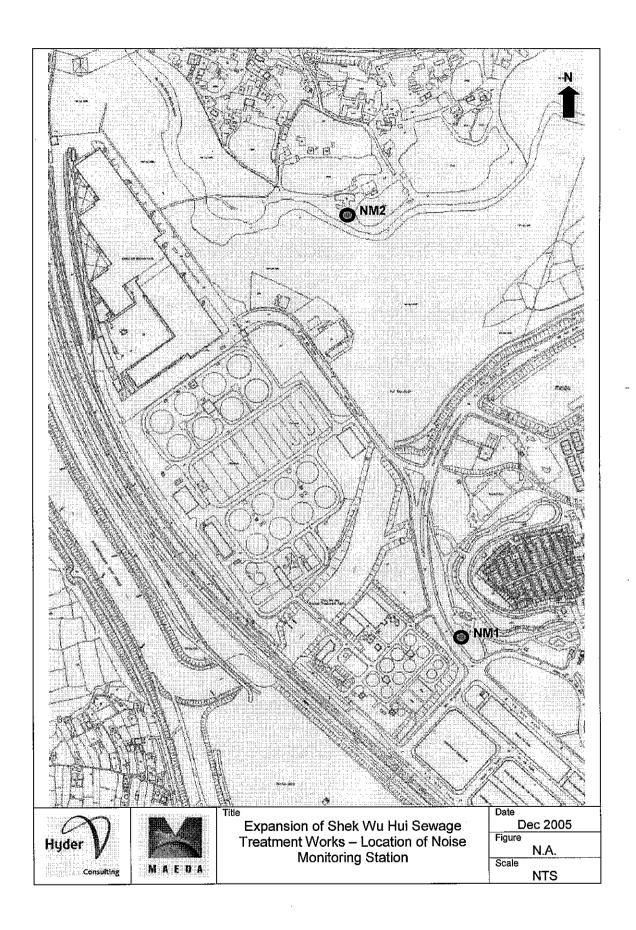

Table 6-6 Air Quality Monitoring Locations

There are two designated noise monitoring locations identified in the EM&A Manual and their locations are described below and shown in Appendix 4.

| Monitoring Station ID | Name of Premises             | Monitoring Location |  |  |
|-----------------------|------------------------------|---------------------|--|--|
| NM1                   | Wai Loi Tsuen                | 1.2m above ground   |  |  |
| NM2                   | Temporary Domestic Structure | 1.2m above ground   |  |  |

Table 6-7 Noise Monitoring Locations