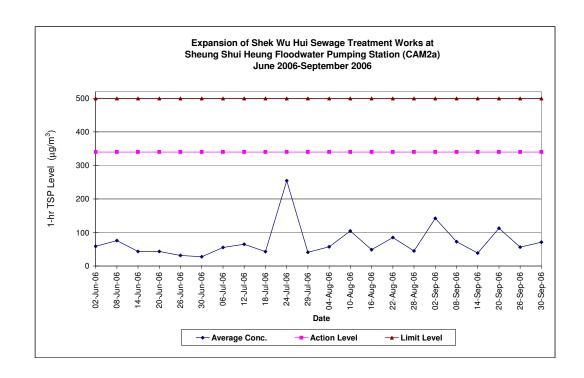

## 6.6 Results and Graphical Plots of Monitoring Parameters

Air quality monitoring results of 1-hour and 24-hour TSP levels are summarised in Table 6-10 and detailed in Appendix 8. Graphical plots of the monitoring results are also provided in Appendix 8.

| Station   | Date              | Measured L | _evel (μg/m³) | Action/Limit | Level (μg/m³) |  |
|-----------|-------------------|------------|---------------|--------------|---------------|--|
|           | Date              | 1-hr TSP   | 24-hr TSP     | 1-hr TSP     | 24-hr TSP     |  |
|           |                   | 126.2      |               |              |               |  |
|           |                   | 171.6      |               |              |               |  |
|           |                   | 129.0      |               |              |               |  |
|           | 2 September 2006  | 126.2      | 87.4          |              |               |  |
|           |                   | 171.6      |               |              |               |  |
|           |                   | 73.8       |               |              |               |  |
|           | 8 September 2006  | 91.8       | 55.1          |              |               |  |
|           |                   | 52.7       |               | 340.2/500    |               |  |
|           |                   | 41.9       |               |              | 201.6/260     |  |
|           | 14 September 2006 | 35.0       | 42.9          |              |               |  |
| CAM2a     |                   | 38.9       |               |              |               |  |
| O7 11112G |                   | 104.2      |               |              |               |  |
|           | 20 September 2006 | 117.7      | 88.6          |              |               |  |
|           |                   | 116.0      |               |              |               |  |
|           |                   | 49.1       |               | _            |               |  |
|           | 26 September 2006 | 67.6       | 56.7          |              |               |  |
|           |                   | 53.0       |               |              |               |  |
|           |                   | 80.8       |               |              |               |  |
|           | 30 September 2006 | 73.9       | 81.1          |              |               |  |
|           |                   | 58.3       |               |              |               |  |