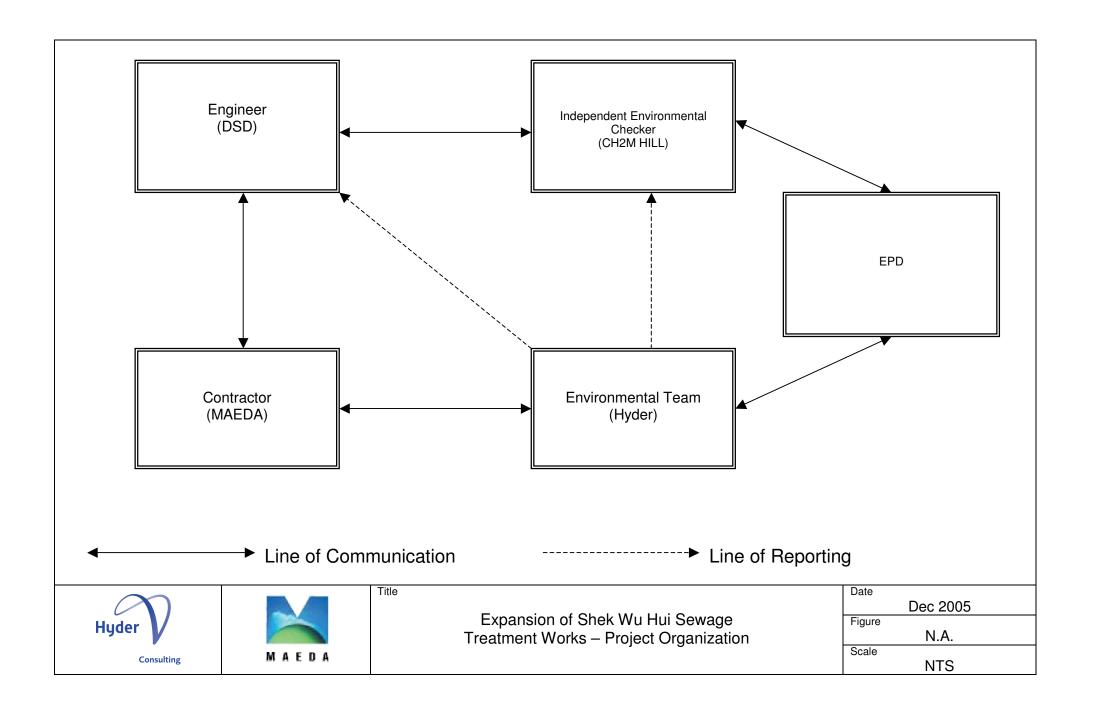

### 2.2 Management Structure and Project Organisation

The Engineer (DSD) is responsible for overseeing the construction works and ensuring that they are undertaken by the Contractor (Maeda) in accordance with the specifications and contractual requirements. The Contractor shall report to the Engineer. The ET is employed by the Contractor and is responsible for conducting the EM&A programme. The IEC shall advise the Engineer on the environmental issues related to the Project.

The key personnel contact names and telephone number are summarised in Table 2-1. The project organisation is shown in Appendix 1.

| Party                   | Position                  | Name          | Telephone number |
|-------------------------|---------------------------|---------------|------------------|
| Project Proponent - DSD | Project Manager           | Raymond Lee   | 2594 7457        |
|                         | Engineer's Representative | Tim Tsoi      | 2594 7460        |
| Contractor - Maeda      | Site Agent                | George Cheung | 9268 1918        |
| ET - Hyder              | ET Leader                 | Sharifah Or   | 2911 2730        |
| IEC – CH2M HILL         | IEC                       | David Yeung   | 2872 2934        |

# Appendix 1

Project Organization