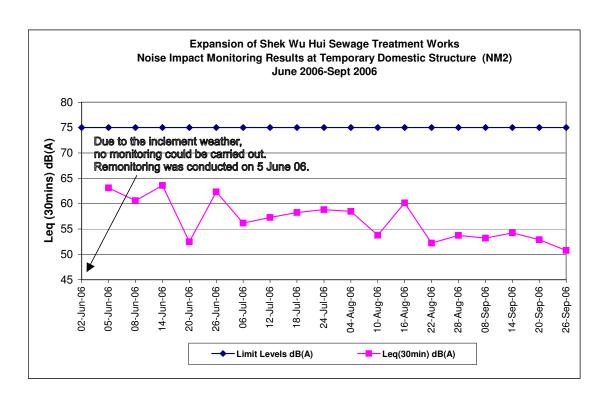

Note:

Table 6-10 Air Quality Monitoring Results

Noise monitoring results are summarised in Table 6-11 and detailed in Appendix 8. Graphical plots of the monitoring results are also provided in Appendix 8. As all monitoring was conducted at free field condition, a facade correction of 3dB(A) was applied to each of the noise measurements.

<sup>\*</sup> Shaded area indicates an exceedance of Limit Level.

| Station | Date              | Measured Nois          | Limit Level for                                           |      |                                 |
|---------|-------------------|------------------------|-----------------------------------------------------------|------|---------------------------------|
| Station | Date              | L <sub>90(30min)</sub> | -90(30min) L <sub>10(30min)</sub> L <sub>eq (30min)</sub> |      | L <sub>eq(30 min)</sub> , dB(A) |
|         | 26 September 2006 | 52.2                   | 58.8                                                      | 56.0 |                                 |
|         | 8 September 2006  | 51.0                   | 54.1                                                      | 53.2 |                                 |
| NM2     | 14 September 2006 | 52.2                   | 55.5                                                      | 54.2 |                                 |
| INIVIZ  | 20 September 2006 | 50.8                   | 54.5                                                      | 52.9 |                                 |
|         | 26 September 2006 | 48.2                   | 52.9                                                      | 50.8 |                                 |

Note:

Table 6-11 Noise Monitoring Results