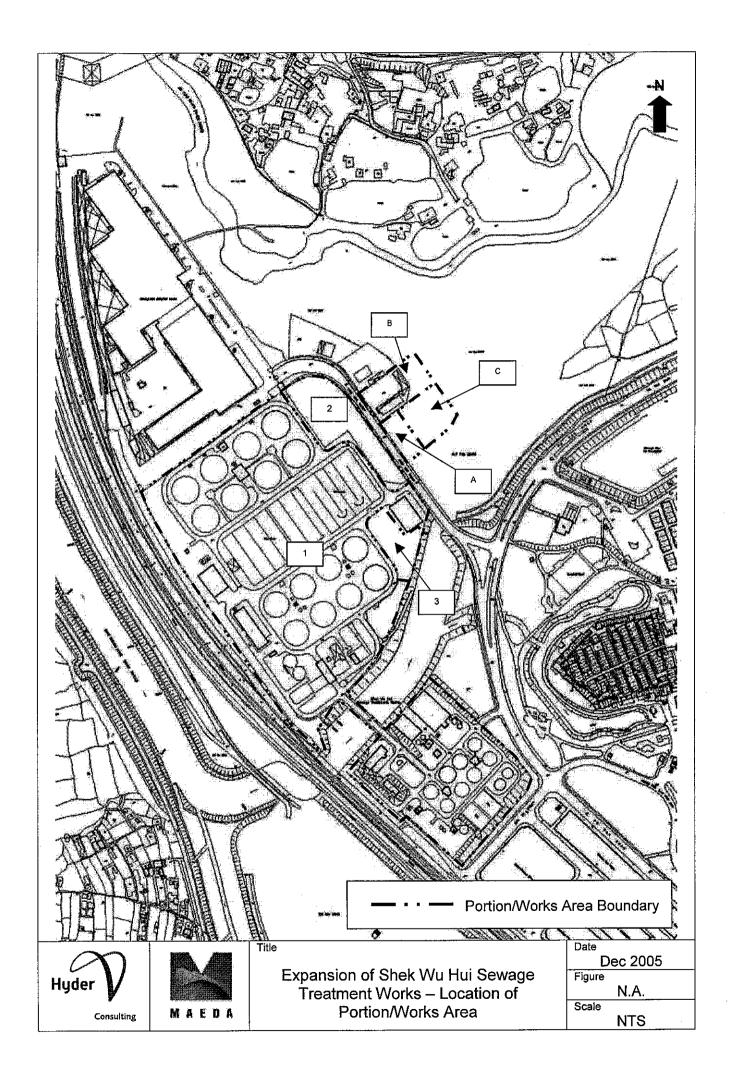

## 3.1 Works Undertaken during the Month with Illustrations

The site has been subdivided into different Works Areas/Portions as illustrated in Appendix 3. Excavation was undertaken in Portions 1, 2 and 3. Cable/ utilities diversion was undertaken in Portions 1 and 2. Installation of wailings and struts and substructure construction were undertaken at Portion 2. Superstructure construction was undertaken in Portions 2 and 3.

# 3.2 Project Area, Environmental Sensitive Receivers and Monitoring Locations

The site is located at the existing Shek Wu Hui Sewage Treatment Plant, next to Chuk Wan Street. The project area, environmental sensitive receivers and monitoring locations are shown in Appendix 4.