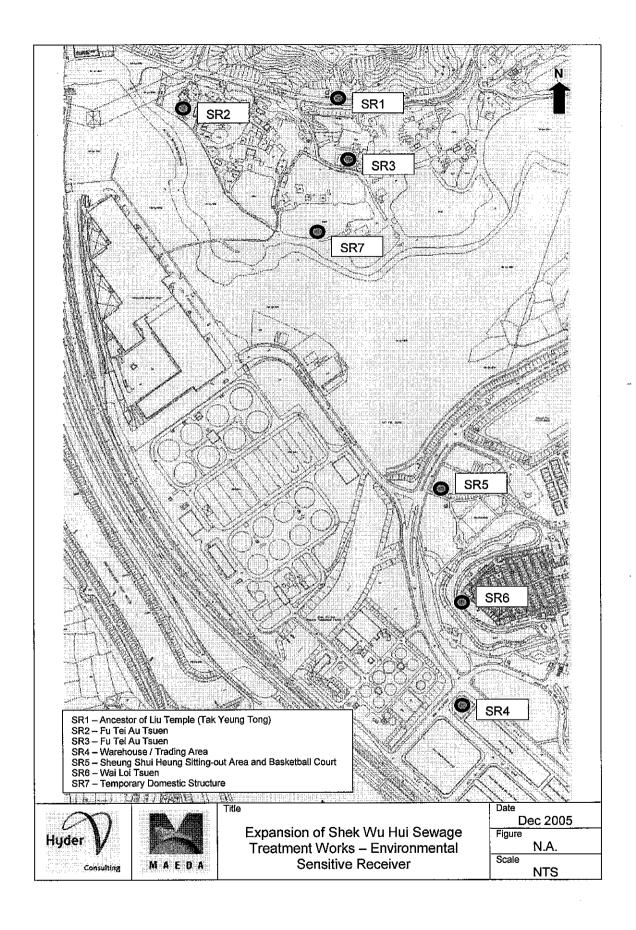

# 3.2 Project Area, Environmental Sensitive Receivers and Monitoring Locations

The site is located at the existing Shek Wu Hui Sewage Treatment Plant, next to Chuk Wan Street. The project area, environmental sensitive receivers and monitoring locations are shown in Appendix 4.