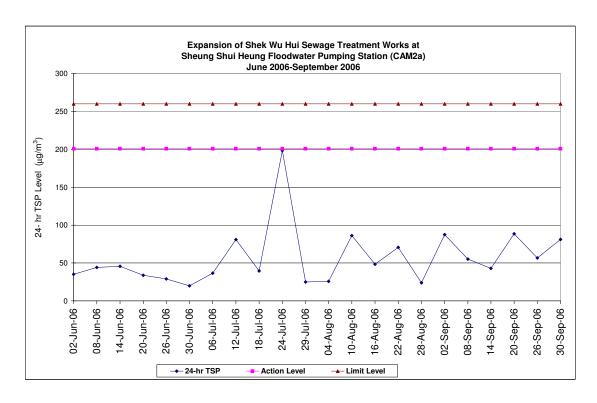

## 6.6 Results and Graphical Plots of Monitoring Parameters

Air quality monitoring results of 1-hour and 24-hour TSP levels are summarised in Table 6-10 and detailed in Appendix 8. Graphical plots of the monitoring results are also provided in Appendix 8.

| Station | Dete              | Measured L | _evel (μg/m³) | Action/Limit | Level (μg/m³) |
|---------|-------------------|------------|---------------|--------------|---------------|
| Station | Date              | 1-hr TSP   | 24-hr TSP     | 1-hr TSP     | 24-hr TSP     |
| CAM1a   |                   | 120.2      |               | 342.7/500    | 203.3/260     |
|         | 2 September 2006  | 128.4      | 110.7         |              |               |
|         |                   | 146.9      |               |              |               |
|         |                   | 154.9      |               | 1            |               |
|         | 8 September 2006  | 135.0      | 86.7          |              |               |
|         |                   | 116.2      |               |              |               |
|         |                   | 73.1       |               |              |               |
|         | 14 September 2006 | 70.4       | 66.4          |              |               |
|         |                   | 62.7       |               |              |               |
|         |                   | 176.8      |               |              |               |
|         | 20 September 2006 | 152.7      | 135.8         |              |               |
|         |                   | 155.9      |               |              |               |
|         |                   | 162.2      |               |              |               |
|         | 26 September 2006 | 123.0      | 84.5          |              |               |
|         |                   | 81.1       |               |              |               |
|         | 30 September 2006 | 122.1      | 202.0         |              |               |

| Station   | Date              | Measured L | _evel (μg/m³) | Action/Limit | Level (μg/m³) |  |
|-----------|-------------------|------------|---------------|--------------|---------------|--|
|           | Date              | 1-hr TSP   | 24-hr TSP     | 1-hr TSP     | 24-hr TSP     |  |
|           |                   | 126.2      |               |              |               |  |
|           |                   | 171.6      |               |              |               |  |
|           |                   | 129.0      |               |              |               |  |
|           | 2 September 2006  | 126.2      | 87.4          |              |               |  |
|           |                   | 171.6      |               |              |               |  |
|           |                   | 73.8       |               |              |               |  |
|           | 8 September 2006  | 91.8       | 55.1          |              |               |  |
|           |                   | 52.7       |               | 340.2/500    |               |  |
|           |                   | 41.9       |               |              | 201.6/260     |  |
|           | 14 September 2006 | 35.0       | 42.9          |              |               |  |
| CAM2a     |                   | 38.9       |               |              |               |  |
| O7 11112G |                   | 104.2      |               |              |               |  |
|           | 20 September 2006 | 117.7      | 88.6          |              |               |  |
|           |                   | 116.0      |               |              |               |  |
|           |                   | 49.1       |               | _            |               |  |
|           | 26 September 2006 | 67.6       | 56.7          |              |               |  |
|           |                   | 53.0       |               |              |               |  |
|           |                   | 80.8       |               |              |               |  |
|           | 30 September 2006 | 73.9       | 81.1          |              |               |  |
|           |                   | 58.3       |               |              |               |  |

Note:

Table 6-10 Air Quality Monitoring Results

Noise monitoring results are summarised in Table 6-11 and detailed in Appendix 8. Graphical plots of the monitoring results are also provided in Appendix 8. As all monitoring was conducted at free field condition, a facade correction of 3dB(A) was applied to each of the noise measurements.