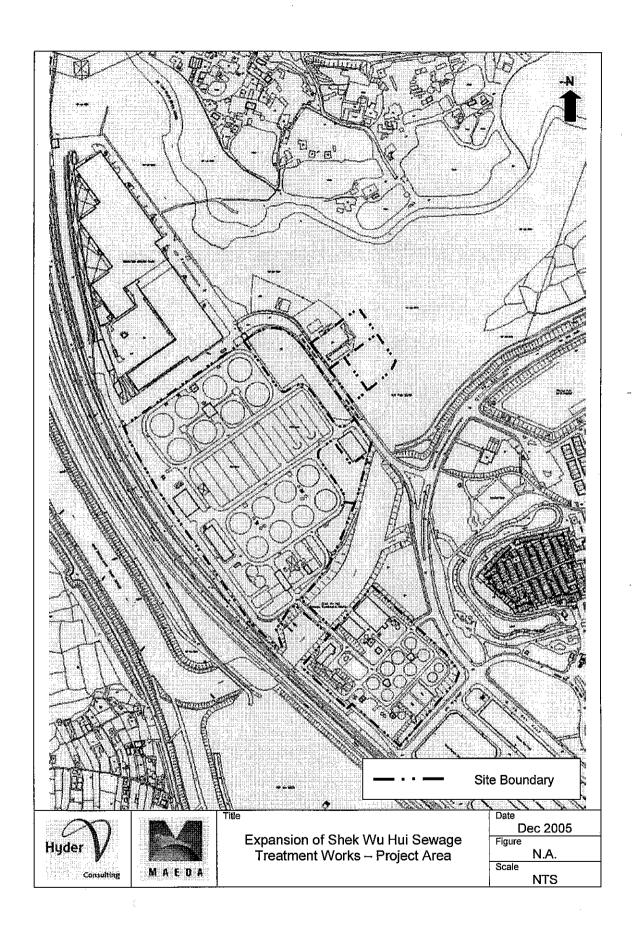

## 3.1 Works Undertaken during the Month with Illustrations

The site has been subdivided into different Works Areas/Portions as illustrated in Appendix 3. Excavation was undertaken in Portions 1, 2 and 3. Cable/ utilities diversion was undertaken in Portions 1 and 2. Installation of wailings and struts and substructure construction were undertaken at Portion 2. Superstructure construction was undertaken in Portions 2 and 3.

# 3.2 Project Area, Environmental Sensitive Receivers and Monitoring Locations

The site is located at the existing Shek Wu Hui Sewage Treatment Plant, next to Chuk Wan Street. The project area, environmental sensitive receivers and monitoring locations are shown in Appendix 4.