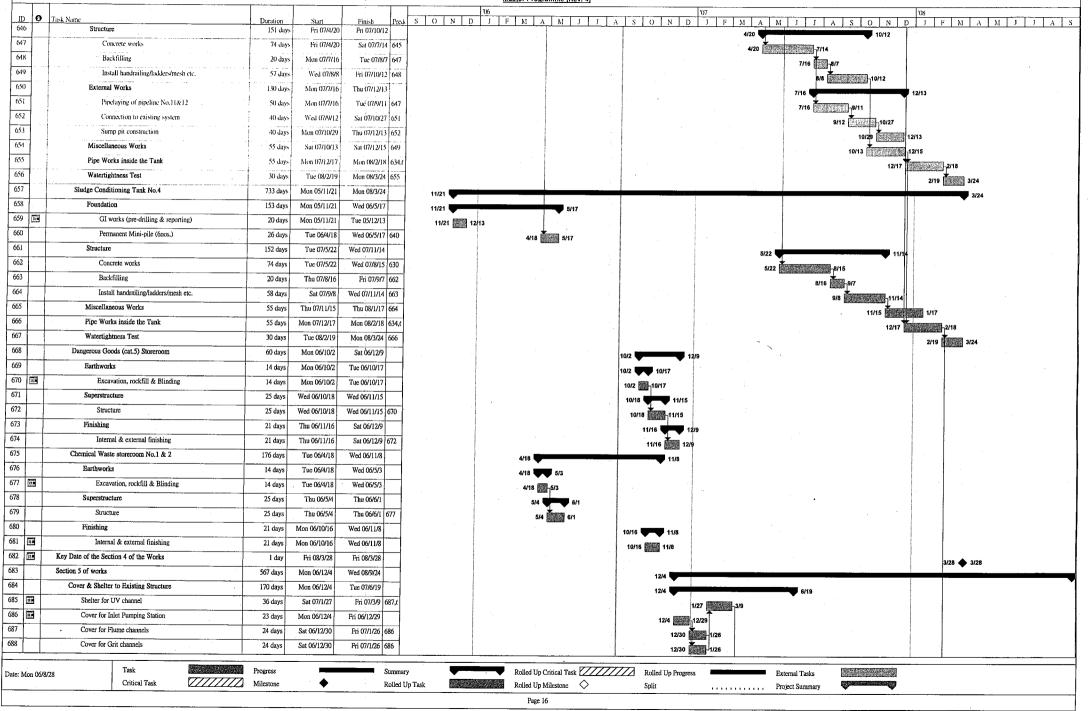

## 2.3 Construction Programme

Construction programme of the Project is attached in Appendix 2.

## 9 Future Key Issues

The construction activities for the coming three months are summarized below:

- construction of mini piles
- excavation
- pile head / cap construction
- sheet piling work, installation of walings and struts

- sub-structure and superstructure construction
- pipe works
- internal / external finishing

The upcoming EM&A schedule for the future three months is shown in Appendix 11.