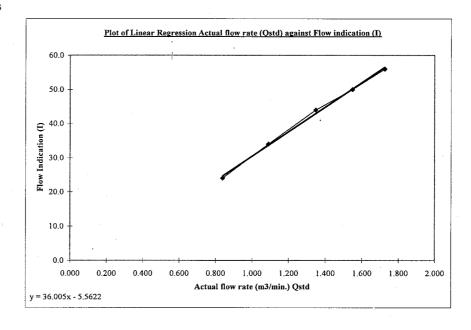

### 6.2.2 Types of Equipment Used and Calibration Details

HVS - Model GBM2000H1, manufactured by Anderson Instruments Inc., was used for TSP monitoring. It complies with the USEPA specifications in Appendix B Part 50 - Reference Method for the Determination of Suspended Particulate matter in the Atmosphere (High-Volume Method) of the Code of Federal Regulation dated July 1, 1991. Initial calibration of dust monitoring equipment was conducted upon installation and prior to commissioning. One point flow rate calibration would be carried out every two months. Five-point calibration would be carried out every six months. All the calibration data were converted into standard temperature and pressure condition.

Orific HVS Calibration Kit model G2523 was used for the calibration of HVSs. Calibration of calibration kit would be carried out annually. Appendix 7 presents the monitoring equipment calibration records.

## 6.6 Results and Graphical Plots of Monitoring Parameters

Air quality monitoring results of 1-hour and 24-hour TSP levels are summarised in Table 6-10 and detailed in Appendix 8. Graphical plots of the monitoring results are also provided in Appendix 8.