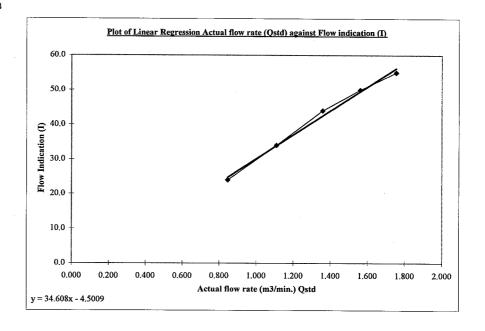

### 6.2.2 Types of Equipment Used and Calibration Details

HVS - Model GBM2000H1, manufactured by Anderson Instruments Inc., was used for TSP monitoring. It complies with the USEPA specifications in Appendix B Part 50 - Reference Method for the Determination of Suspended Particulate matter in the Atmosphere (High-Volume Method) of the Code of Federal Regulation dated July 1, 1991. Initial calibration of dust monitoring equipment was conducted upon installation and prior to commissioning. One point flow rate calibration would be carried out every two months. Five-point calibration would be carried out every six months. All the calibration data were converted into standard temperature and pressure condition.

Orific HVS Calibration Kit model G2523 was used for the calibration of HVSs. Calibration of calibration kit would be carried out annually. Appendix 7 presents the monitoring equipment calibration records.

## 6.6 Results and Graphical Plots of Monitoring Parameters

Air quality monitoring results of 1-hour and 24-hour TSP levels are summarised in Table 6-10 and detailed in Appendix 8. Graphical plots of the monitoring results are also provided in Appendix 8.