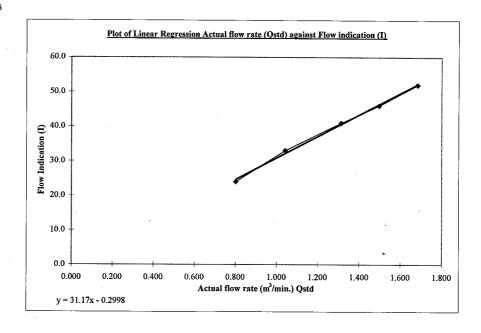

### 6.2.2 Types of Equipment Used and Calibration Details

HVS - Model GBM2000H1, manufactured by Anderson Instruments Inc., was used for TSP monitoring. It complies with the USEPA specifications in Appendix B Part 50 - Reference Method for the Determination of Suspended Particulate matter in the Atmosphere (High-Volume Method) of the Code of Federal Regulation dated July 1, 1991. Initial calibration of dust monitoring equipment was conducted upon installation and prior to commissioning. One point flow rate calibration would be carried out every two months. Five-point calibration would be carried out every six months. All the calibration data were converted into standard temperature and pressure condition.

Orific HVS Calibration Kit model G2523 was used for the calibration of HVSs. Calibration of calibration kit would be carried out annually. Appendix 7 presents the monitoring equipment calibration records.

## 6.6 Results and Graphical Plots of Monitoring Parameters

Air quality monitoring results of 1-hour and 24-hour TSP levels are summarised in Table 6-10 and detailed in Appendix 8. Graphical plots of the monitoring results are also provided in Appendix 8.