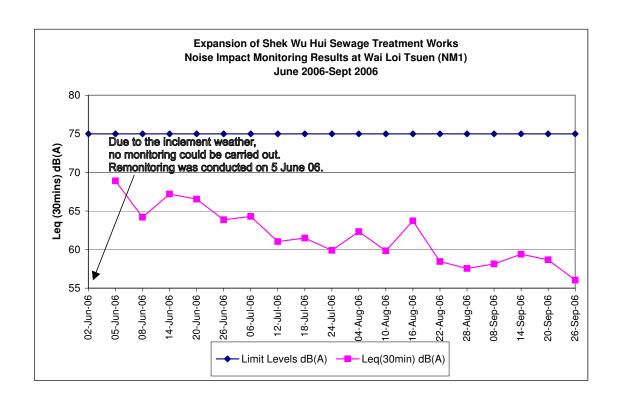

Note:

Table 6-10 Air Quality Monitoring Results

Noise monitoring results are summarised in Table 6-11 and detailed in Appendix 8. Graphical plots of the monitoring results are also provided in Appendix 8. As all monitoring was conducted at free field condition, a facade correction of 3dB(A) was applied to each of the noise measurements.

| Station | Date              | Measured Nois              | Measured Noise Level, dB(A) |             |                                 |  |  |  |
|---------|-------------------|----------------------------|-----------------------------|-------------|---------------------------------|--|--|--|
| Station | Date              | L <sub>90(30min)</sub>     | L <sub>10(30min)</sub>      | Leq (30min) | L <sub>eq(30 min)</sub> , dB(A) |  |  |  |
| NM1     | 8 September 2006  | 8 September 2006 53.8 60.5 |                             | 58.1        | 75                              |  |  |  |
|         | 14 September 2006 | 56.1                       | 61.3                        | 59.4        |                                 |  |  |  |
|         | 20 September 2006 | 55.7                       | 61.0                        | 58.7        |                                 |  |  |  |

<sup>\*</sup> Shaded area indicates an exceedance of Limit Level.

| Station | Date              | Measured Nois          | Limit Level for                                           |      |                                 |
|---------|-------------------|------------------------|-----------------------------------------------------------|------|---------------------------------|
| Station | Date              | L <sub>90(30min)</sub> | -90(30min) L <sub>10(30min)</sub> L <sub>eq (30min)</sub> |      | L <sub>eq(30 min)</sub> , dB(A) |
|         | 26 September 2006 | 52.2                   | 58.8                                                      | 56.0 |                                 |
|         | 8 September 2006  | 51.0                   | 54.1                                                      | 53.2 |                                 |
| NM2     | 14 September 2006 | 52.2                   | 55.5                                                      | 54.2 |                                 |
| INIVIZ  | 20 September 2006 | 50.8                   | 54.5                                                      | 52.9 |                                 |
|         | 26 September 2006 | 48.2                   | 52.9                                                      | 50.8 |                                 |