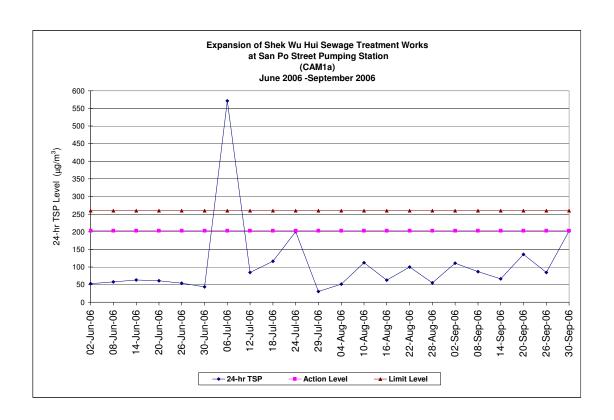

## 6.6 Results and Graphical Plots of Monitoring Parameters

Air quality monitoring results of 1-hour and 24-hour TSP levels are summarised in Table 6-10 and detailed in Appendix 8. Graphical plots of the monitoring results are also provided in Appendix 8.

| Station | Dete              | Measured L | _evel (μg/m³) | Action/Limit | Level (μg/m³) |
|---------|-------------------|------------|---------------|--------------|---------------|
| Station | Date              | 1-hr TSP   | 24-hr TSP     | 1-hr TSP     | 24-hr TSP     |
| CAM1a   |                   | 120.2      |               | 342.7/500    | 203.3/260     |
|         | 2 September 2006  | 128.4      | 110.7         |              |               |
|         |                   | 146.9      |               |              |               |
|         |                   | 154.9      |               | 1            |               |
|         | 8 September 2006  | 135.0      | 86.7          |              |               |
|         |                   | 116.2      |               |              |               |
|         |                   | 73.1       |               |              |               |
|         | 14 September 2006 | 70.4       | 66.4          |              |               |
|         |                   | 62.7       |               |              |               |
|         |                   | 176.8      |               |              |               |
|         | 20 September 2006 | 152.7      | 135.8         |              |               |
|         |                   | 155.9      |               |              |               |
|         |                   | 162.2      |               |              |               |
|         | 26 September 2006 | 123.0      | 84.5          |              |               |
|         |                   | 81.1       |               |              |               |
|         | 30 September 2006 | 122.1      | 202.0         |              |               |