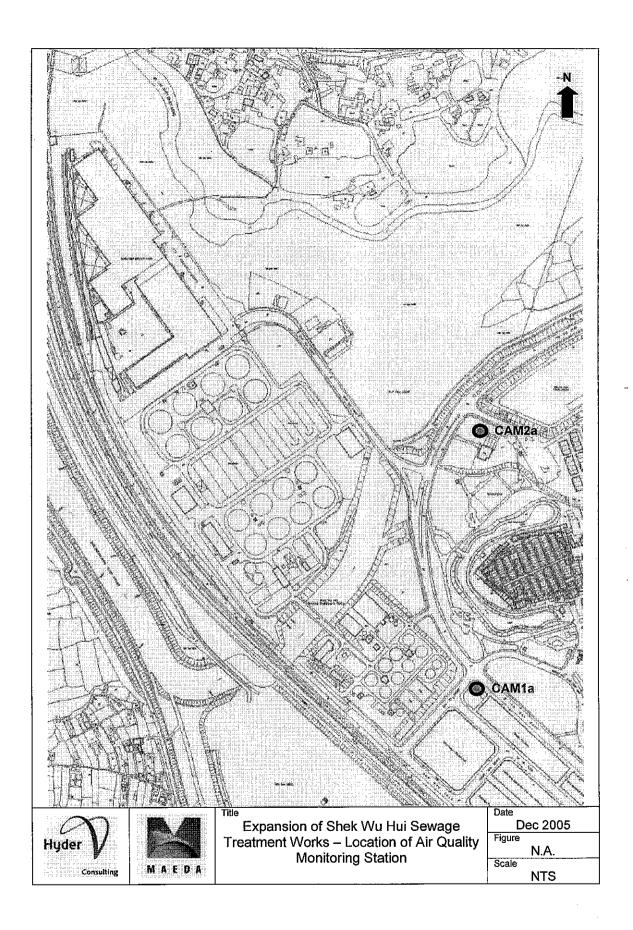

## 6.4 Monitoring Locations

There are two designated air quality monitoring locations identified in the EM&A Manual. Due to the access constraint, alternative monitoring locations were selected and approved by ER, IEC and EPD prior the commencement of monitoring. These alternative locations for air quality monitoring are summarised in Table 6-6 and shown in Appendix 4.

| Monitoring Station ID | Name of Premises                                | Monitoring Location |
|-----------------------|-------------------------------------------------|---------------------|
| CAM1a                 | San Po Street Pumping Station                   | Ground floor level  |
| CAM2a                 | Sheung Shui Heung Floodwater<br>Pumping Station | Ground floor level  |

Table 6-6 Air Quality Monitoring Locations

There are two designated noise monitoring locations identified in the EM&A Manual and their locations are described below and shown in Appendix 4.

| Monitoring Station ID | Name of Premises             | Monitoring Location |  |  |
|-----------------------|------------------------------|---------------------|--|--|
| NM1                   | Wai Loi Tsuen                | 1.2m above ground   |  |  |
| NM2                   | Temporary Domestic Structure | 1.2m above ground   |  |  |