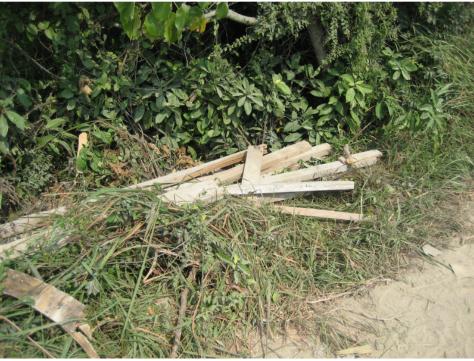

- Construction waste was dumped outside the boundary of Site 1 (*Photo 1*). The Contractor removed the construction waste immediately once notified; and
- Oil stain was found on the ground after the relocation of the generator at Site 1 (*Photo 2*). The Contractor removed the oil stain and disposed of it as chemical waste immediately once notified.

## Photo Records

Photo Record on 11 October 2012

Photo 1 – Construction waste was dumped outside the boundary of Site 1

Photo 2 – Oil stain was observed on the ground after removing the generator

B1

*Photo 3* – Drip trays had been provided for the chemical drums at Site 1