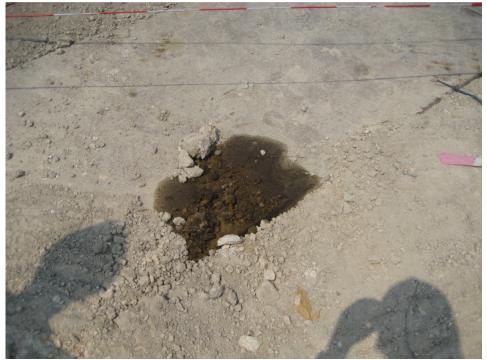

- Construction waste was dumped outside the boundary of Site 1 (*Photo 1*). The Contractor removed the construction waste immediately once notified; and
- Oil stain was found on the ground after the relocation of the generator at Site 1 (*Photo 2*). The Contractor removed the oil stain and disposed of it as chemical waste immediately once notified.

## Photo Records

Photo Record on 11 October 2012

Photo 1 – Construction waste was dumped outside the boundary of Site 1

Photo 2 – Oil stain was observed on the ground after removing the generator

B1

*Photo 3* – Drip trays had been provided for the chemical drums at Site 1