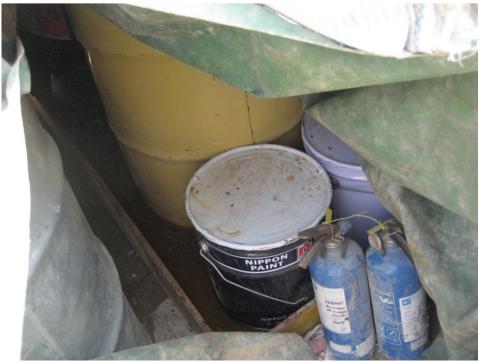

The remedial action for the environmental deficiency which was recorded during the previous reporting period has been taken and rectified before the site inspection:

• Drip trays had been provided for the chemical drums at Site 1 (*Photo 3*).

## Photo Records

Photo Record on 11 October 2012

Photo 1 – Construction waste was dumped outside the boundary of Site 1

Photo 2 – Oil stain was observed on the ground after removing the generator

B1

*Photo 3* – Drip trays had been provided for the chemical drums at Site 1