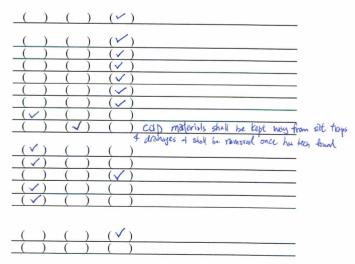

#### **Table 3.2**Summary of Findings from Site Inspections

| ltem<br>No. | Date of<br>Inspection | Location                         | Situation Requiring Follow up Action                                                                  | Rectification Measures                                                  | Date of<br>Actions Taken |
|-------------|-----------------------|----------------------------------|-------------------------------------------------------------------------------------------------------|-------------------------------------------------------------------------|--------------------------|
| 1           | 3 June 2014           | Portion E (Shek<br>Sheung River) | Silt traps and Drainages were not cleared                                                             | Silt traps and Drainages were cleared                                   | 9 June 2014              |
| 2           | 10 June 2014          | Portion E (Shek<br>Sheung River) | C&D materials shall be kept away from silt traps & drainages and shall be removed once has been found | C&D materials have been removed                                         | 23 June 2014             |
| 3           | 10 June 2014          | Portion E (Shek<br>Sheung River) | Existing trees & vegetation were not protected as required                                            | Existing trees & vegetation were protected as required                  | 23 June 2014             |
| 4           | 10 June 2014          | Portion E (Shek<br>Sheung River) | Materials& plants were not kept away from existing trees & vegetation                                 | Materials& plants were kept<br>away from existing trees &<br>vegetation | 23 June 2014             |
| 5           | 10 June 2014          | Portion E (Shek<br>Sheung River) | Silt traps & drainage were not cleaned                                                                | Silt traps &drainage were cleaned                                       | 23 June 2014             |
| 6           | 16 June 2014          | Portion E (Shek<br>Sheung River) | C&D materials shall be kept away from silt traps & drainages and shall be removed once has been found | C&D materials have been removed                                         | 23 June 2014             |
| 7           | 16 June 2014          | Portion E (Shek<br>Sheung River) | Site was not kept clean & tidy                                                                        | Site was kept clean & tidy                                              | 30 June 2014             |
| 8           | 16 June 2014          | Portion E (Shek<br>Sheung River) | Existing trees & vegetation were not protected as required                                            | Existing trees & vegetation were protected as required                  | 30 June 2014             |
| 9           | 16 June 2014          | Portion E (Shek<br>Sheung River) | Materials& plants were not kept away from existing trees & vegetation                                 | Follow-up action required                                               | -                        |

| ltem<br>No. | Date of<br>Inspection | Location                         | Situation Requiring Follow up Action                                                                        | Rectification Measures                                                                                 | Date of<br>Actions Taken |
|-------------|-----------------------|----------------------------------|-------------------------------------------------------------------------------------------------------------|--------------------------------------------------------------------------------------------------------|--------------------------|
| 10          | 16 June 2014          | Portion E (Shek<br>Sheung River) | Exposed stockpile & dusty materials in storage were not wetted or properly covered by tarpaulin as required | Exposed stockpile & dusty<br>materials in storage were<br>properly covered by<br>tarpaulin as required | 23 June 2014             |
| 11          | 23 June 2014          | Portion E (Shek<br>Sheung River) | Rainwater has been trapped in excavated pit and side of road                                                | Trapped rainwater has been removed                                                                     | 30 June 2014             |
| 12          | 23 June 2014          | Portion E (Shek<br>Sheung River) | Materials & plants should be kept away from existing trees & vegetation                                     | Materials & plants should be<br>kept away from existing<br>trees & vegetation                          | 30 June 2014             |
| 13          | 23 June 2014          | Portion E (Shek<br>Sheung River) | Materials & plants should be kept away<br>from existing trees & vegetation (Issue<br>found at 16 June 2014) | Follow-up action required                                                                              | -                        |
| 14          | 30 June 2014          | Portion E (Shek<br>Sheung River) | Existing trees & vegetation were not protected as required                                                  | -                                                                                                      | -                        |
| 15          | 30 June 2014          | Portion E (Shek<br>Sheung River) | Site was not kept clean & tidy                                                                              | -                                                                                                      | -                        |
| 16          | 30 June 2014          | Portion E (Shek<br>Sheung River) | Rainwater has been trapped in excavated pit and side of road                                                | -                                                                                                      | -                        |
| 17          | 30 June 2014          | Portion E (Shek<br>Sheung River) | Exposed stockpile & dusty materials in storage were not wetted or properly covered by tarpaulin as required | -                                                                                                      | -                        |
| 18          | 30 June 2014          | Portion E (Shek<br>Sheung River) | Materials & plants should be kept away<br>from existing trees & vegetation (Issue<br>found at 16 June 2014) | -                                                                                                      | -                        |