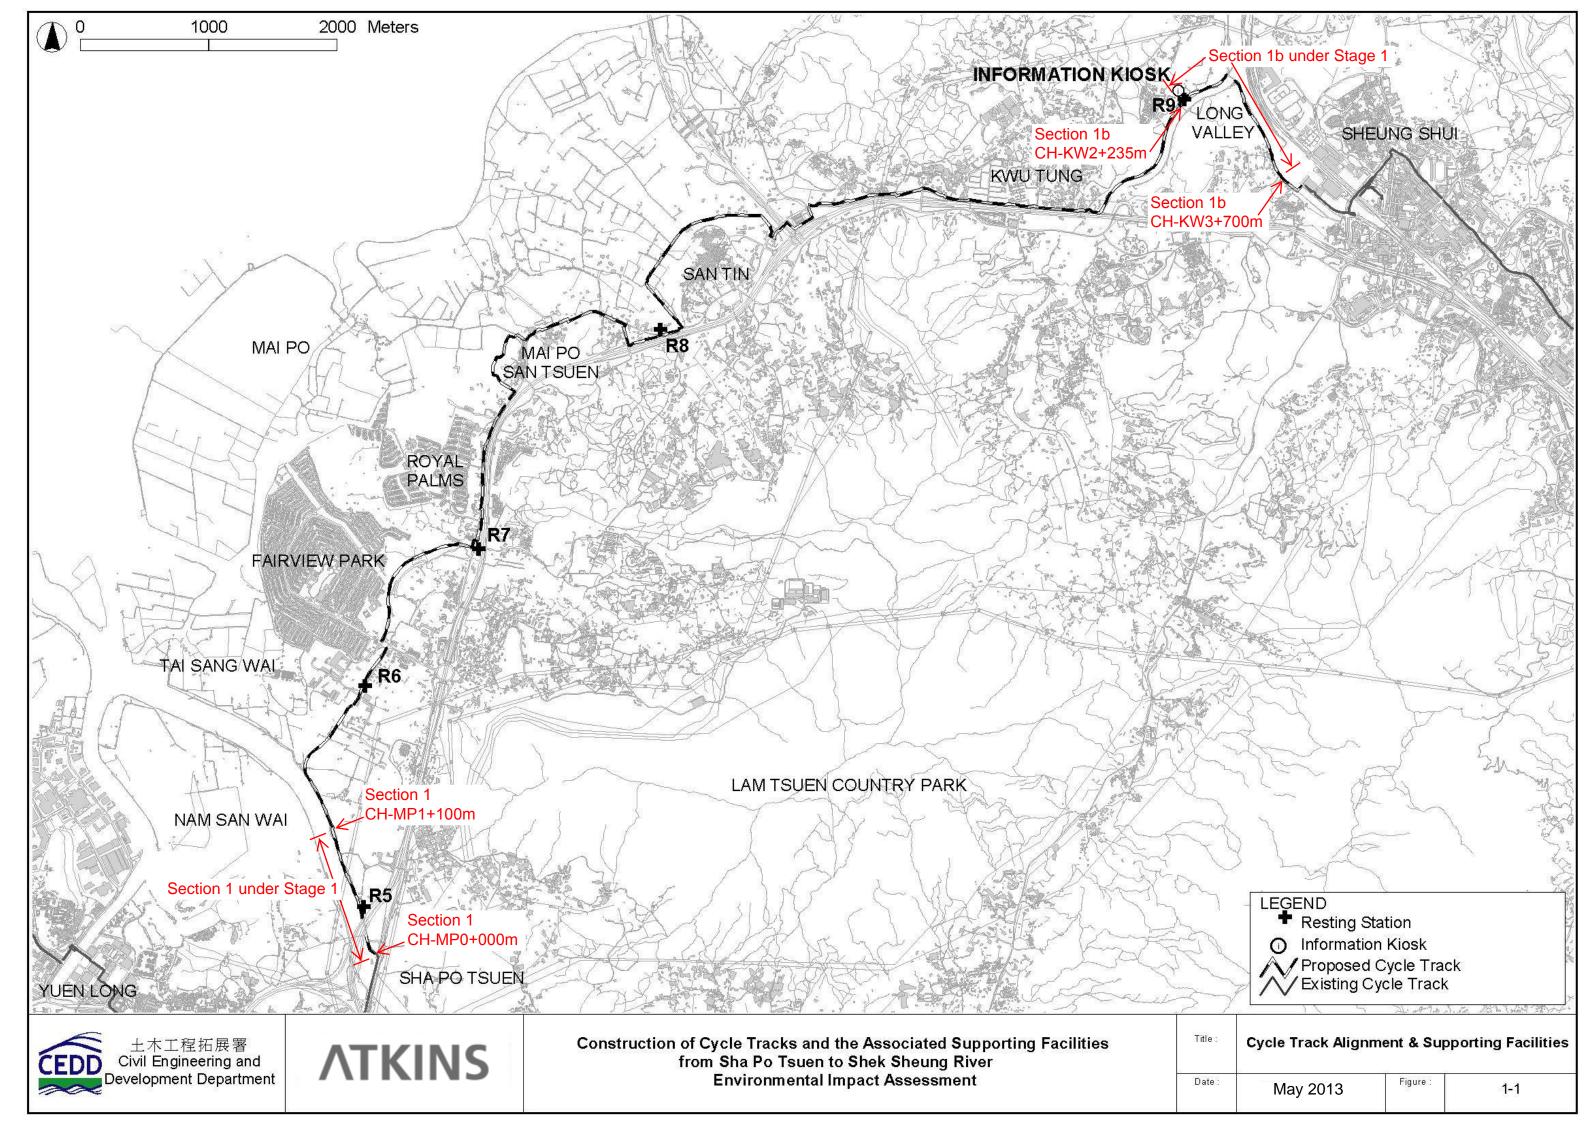

#### 1.1. Introduction

- 1.1.1. URS Hong Kong Ltd has been commissioned by CEDD as ET for the construction works of 'Contract No. YL/2013/01 Cycle Track from Tuen Mun to Sheung Shui Stage 1" (the Project). The Project commenced in November 2013 and is scheduled for completion by the end of 2016.
- 1.1.2. The site layout plans and the construction programme are shown in **Appendix** 1 and **Appendix 2** respectively
- 1.1.3. The Project comprises the following primary works elements:
  - Construction of a new cycle track (with footpath) section from near Yuen Long Sha Po Tsuen connecting to the end of the existing cycle track, along Castle Peak Road – Tam Mi Section and along Pok Wai South Road (namely "Section 1").
  - Construction of a new cycle track (with footpath) section from near Ho Sheung Heung along Sheung Yue River and Shek Sheung River connecting to the existing cycle track in Sheung Shui ("namely "Section 1b").
  - Construction of the associated support facilities including two Resting Stations R5 and R9 integrated with Information Kiosk
  - The associated streetscape, landscape, utilities diversions, traffic aids installation, street lighting, water, sewerage and drainage works;
  - Provision of environmental mitigation measures.
- 1.1.4. The Project is regulated under the Environmental Permit no. EP-450/2013 (EP). According to the EP, the monitoring and audit programme shall be implemented in accordance with the procedures and requirements as set out in the EIA Report and EM&A Manual (Register No. AEIAR–133/2009) & the "Construction of Cycle tracks and the Associated Supporting Facilities from Sha Po Tsuen to Shek Sheung River Stage 1 Environmental Review EM&A Manual (2013) (EM&A Manual).
- 1.1.5. This EM&A report is prepared in accordance with Section 12.3 of the EM&A Manual to records the results of regular site inspections, once per week, which identified environmental impacts & verification of implementation of the mitigation measures as recommended in the EM&A Manual, the Contractor's EMP. The report is to be submitted to the ER, the Contractor, the IEC and EPD.
- 1.1.6. The contact persons and telephone numbers of key personnel are shown in **Appendix 3**.