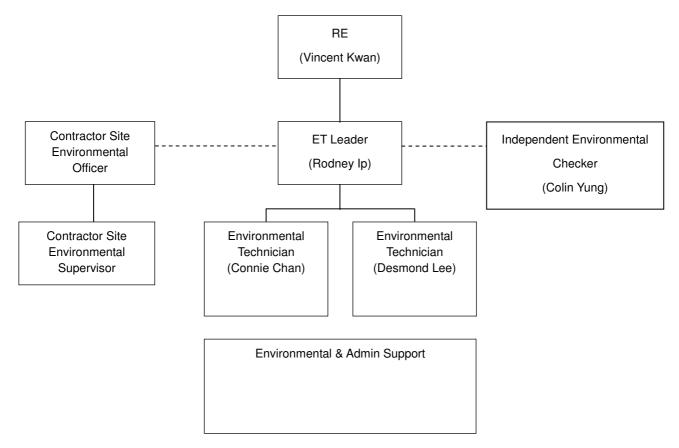

#### 1.2. Project Organization and Management

1.2.1. The Project Organization Chart of the ET is shown in **Figure 1.1**.

Figure 1.1 Organization Chart of ET