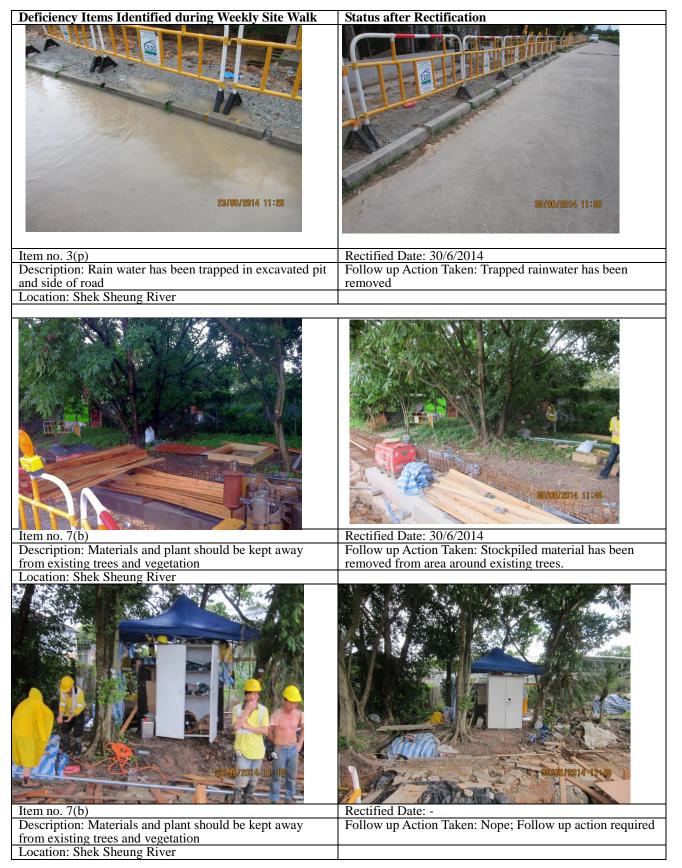

| ltem<br>No. | Date of<br>Inspection | Location                         | Situation Requiring Follow up Action                                                                        | Rectification Measures                                                                                 | Date of<br>Actions Taken |
|-------------|-----------------------|----------------------------------|-------------------------------------------------------------------------------------------------------------|--------------------------------------------------------------------------------------------------------|--------------------------|
| 10          | 16 June 2014          | Portion E (Shek<br>Sheung River) | Exposed stockpile & dusty materials in storage were not wetted or properly covered by tarpaulin as required | Exposed stockpile & dusty<br>materials in storage were<br>properly covered by<br>tarpaulin as required | 23 June 2014             |
| 11          | 23 June 2014          | Portion E (Shek<br>Sheung River) | Rainwater has been trapped in excavated pit and side of road                                                | Trapped rainwater has been removed                                                                     | 30 June 2014             |
| 12          | 23 June 2014          | Portion E (Shek<br>Sheung River) | Materials & plants should be kept away from existing trees & vegetation                                     | Materials & plants should be<br>kept away from existing<br>trees & vegetation                          | 30 June 2014             |
| 13          | 23 June 2014          | Portion E (Shek<br>Sheung River) | Materials & plants should be kept away<br>from existing trees & vegetation (Issue<br>found at 16 June 2014) | Follow-up action required                                                                              | -                        |
| 14          | 30 June 2014          | Portion E (Shek<br>Sheung River) | Existing trees & vegetation were not protected as required                                                  | -                                                                                                      | -                        |
| 15          | 30 June 2014          | Portion E (Shek<br>Sheung River) | Site was not kept clean & tidy                                                                              | -                                                                                                      | -                        |
| 16          | 30 June 2014          | Portion E (Shek<br>Sheung River) | Rainwater has been trapped in excavated pit and side of road                                                | -                                                                                                      | -                        |
| 17          | 30 June 2014          | Portion E (Shek<br>Sheung River) | Exposed stockpile & dusty materials in storage were not wetted or properly covered by tarpaulin as required | -                                                                                                      | -                        |
| 18          | 30 June 2014          | Portion E (Shek<br>Sheung River) | Materials & plants should be kept away<br>from existing trees & vegetation (Issue<br>found at 16 June 2014) | -                                                                                                      | -                        |