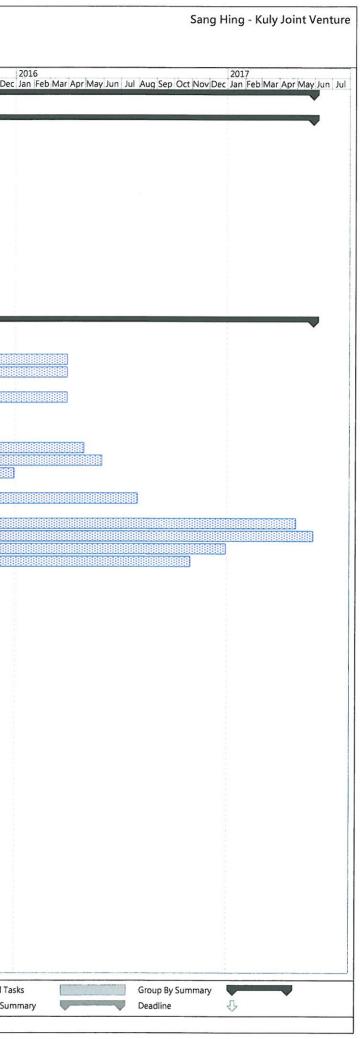

|                               | reling 14 days Mon 14 Mar 24 Sun 14 Apr 6 63 |                      | tion of Type 1 Hoarding (100m) 45 days Mon 14 Apr 7 Wed 14 May 21 65,64 | tion of Type 1 Hoarding (100m) 45 days Mon 14 Apr 7 Wed 14 May 21 65,64 |



Cycle Tracks from Tuen Mun to Sheugn Shui - Stage 1

Project Programme of the Works

| DO        | Task Name                                                              | Duration             | Start                         | Finish Predecessors                                          | 2014<br>Oct Nov Dec Jan Feb Mar Apr May Jun Jul Aug Sep Oct Nov Dec Jan Feb Mar Apr May Jun Jul Aug Sep Oct Nov De |
|-----------|------------------------------------------------------------------------|----------------------|-------------------------------|--------------------------------------------------------------|--------------------------------------------------------------------------------------------------------------------|
| 1         | Coordinate and request HyD to install Public lighting (