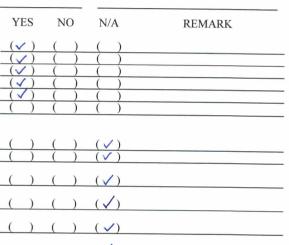

#### **Table 3.2**Summary of Findings from Site Inspections

| ltem<br>No. | Date of<br>Inspection | Location                         | Situation Requiring Follow up Action                                                                  | Rectification Measures                                                  | Date of<br>Actions Taken |
|-------------|-----------------------|----------------------------------|-------------------------------------------------------------------------------------------------------|-------------------------------------------------------------------------|--------------------------|
| 1           | 3 June 2014           | Portion E (Shek<br>Sheung River) | Silt traps and Drainages were not cleared                                                             | Silt traps and Drainages were cleared                                   | 9 June 2014              |
| 2           | 10 June 2014          | Portion E (Shek<br>Sheung River) | C&D materials shall be kept away from silt traps & drainages and shall be removed once has been found | C&D materials have been removed                                         | 23 June 2014             |
| 3           | 10 June 2014          | Portion E (Shek<br>Sheung River) | Existing trees & vegetation were not protected as required                                            | Existing trees & vegetation were protected as required                  | 23 June 2014             |
| 4           | 10 June 2014          | Portion E (Shek<br>Sheung River) | Materials& plants were not kept away from existing trees & vegetation                                 | Materials& plants were kept<br>away from existing trees &<br>vegetation | 23 June 2014             |
| 5           | 10 June 2014          | Portion E (Shek<br>Sheung River) | Silt traps & drainage were not cleaned                                                                | Silt traps &drainage were cleaned                                       | 23 June 2014             |
| 6           | 16 June 2014          | Portion E (Shek<br>Sheung River) | C&D materials shall be kept away from silt traps & drainages and shall be removed once has been found | C&D materials have been removed                                         | 23 June 2014             |
| 7           | 16 June 2014          | Portion E (Shek<br>Sheung River) | Site was not kept clean & tidy                                                                        | Site was kept clean & tidy                                              | 30 June 2014             |
| 8           | 16 June 2014          | Portion E (Shek<br>Sheung River) | Existing trees & vegetation were not protected as required                                            | Existing trees & vegetation were protected as required                  | 30 June 2014             |
| 9           | 16 June 2014          | Portion E (Shek<br>Sheung River) | Materials& plants were not kept away from existing trees & vegetation                                 | Follow-up action required                                               | -                        |