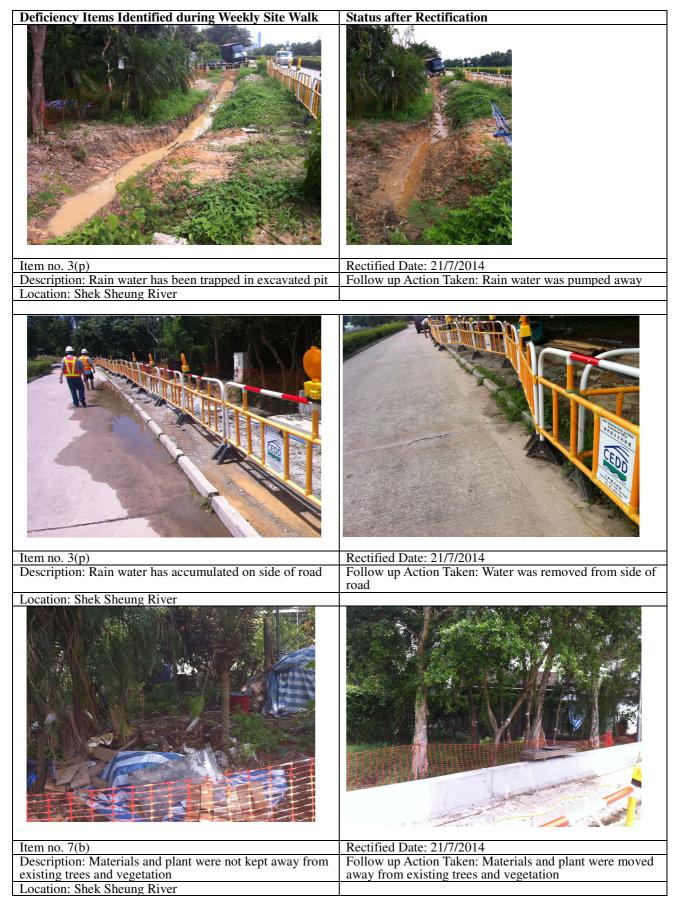

#### Site Inspections

Environmental site inspections were conducted on 9 July, 14 July, 21 July, and 28 July 2014.

Several environmental issues have been identified by the ET during inspections including storage of materials and plants next to existing trees and vegetation, trap of rainwater in excavated pit and side of road, and non-effective desilting measures.

#### 3.2. Environmental Site Inspections

- 3.2.1. Environmental site inspections are required to inspect the construction activities of the Project in order to ensure that appropriate environmental protection and pollution control mitigation measures are properly implemented. Regular site inspections should be carried out once per week during the construction phase.
- 3.2.2. Regular weekly environmental walk records with follow up actions of this reporting period have been attached in Appendix 5 and have been filed by RE in Site Office .
- 3.2.3. The Contractor has implemented mitigation measures to address those problems. The measures taken by the contractor were considered as effective to minimize negative impact to the environment. On-going investigation will be carried out to observe performance and effectiveness of those measures. Outstanding environmental items will be inspected in the following month.
- 3.2.4. A summary of the findings and results of site inspections are provided in **Table 3.2**.

#### Table 3.2 Summary of Findings from Site Inspections

| ltem<br>No. | Date of<br>Inspection | Location                         | Situation Requiring Follow up Action                                  | Rectification Measures                                              | Date of<br>Actions Taken |
|-------------|-----------------------|----------------------------------|-----------------------------------------------------------------------|---------------------------------------------------------------------|--------------------------|
| 1           | 9 July 2014           | Portion E (Shek<br>Sheung River) | Rainwater has been trapped in excavated pit                           | Trapped rainwater has been removed                                  | 14 July 2014             |
| 2           | 9 July 2014           | Portion E (Shek<br>Sheung River) | Materials& plants were not kept away from existing trees & vegetation | Materials & plants kept<br>away from existing trees &<br>vegetation | 21 July 2014             |
| 3           | 14 July 2014          | Portion E (Shek<br>Sheung River) | Rainwater has been trapped in excavated pit and side of road          | Trapped rainwater has been removed                                  | 19 July 2014             |
| 4           | 14 July 2014          | Portion E (Shek<br>Sheung River) | Materials& plants were not kept away from existing trees & vegetation | Materials & plants kept<br>away from existing trees &<br>vegetation | 19 July 2014             |
| 5           | 21 July 2014          | Portion E (Shek<br>Sheung River) | Rainwater has been trapped in excavated pit                           | Trapped rainwater has been removed                                  | 28 July 2014             |
| 6           | 21 July 2014          | Portion E (Shek<br>Sheung River) | Desilting measures no longer effective                                | Follow-up action required                                           | -                        |
| 7           | 28 July 2014          | Portion E (Shek<br>Sheung River) | Rainwater has been trapped in excavated pit                           | -                                                                   | -                        |
| 8           | 28 July 2014          | Portion E (Shek<br>Sheung River) | Desilting measures no longer effective (issue found at 21 July 2014)  | -                                                                   | -                        |