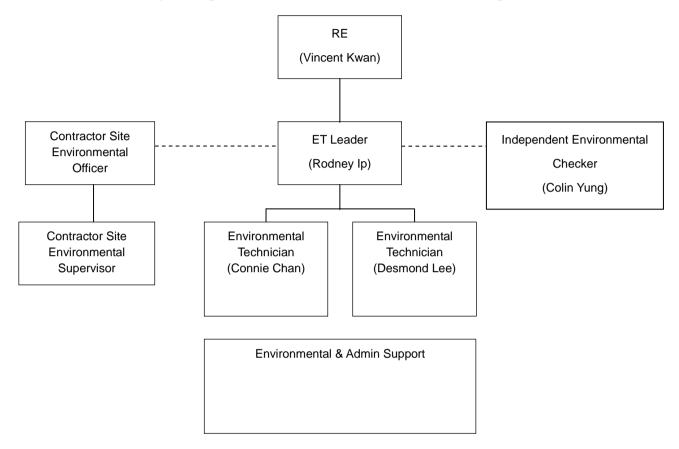

#### LIST OF FIGURE

FIGURE 1.1 – ORGANIZATION CHART OF ENVIRONMENTAL TEAM

#### 1.2. Project Organization and Management

1.2.1. The Project Organization Chart of the ET is shown in **Figure 1.1**.

Figure 1.1 Organization Chart of ET