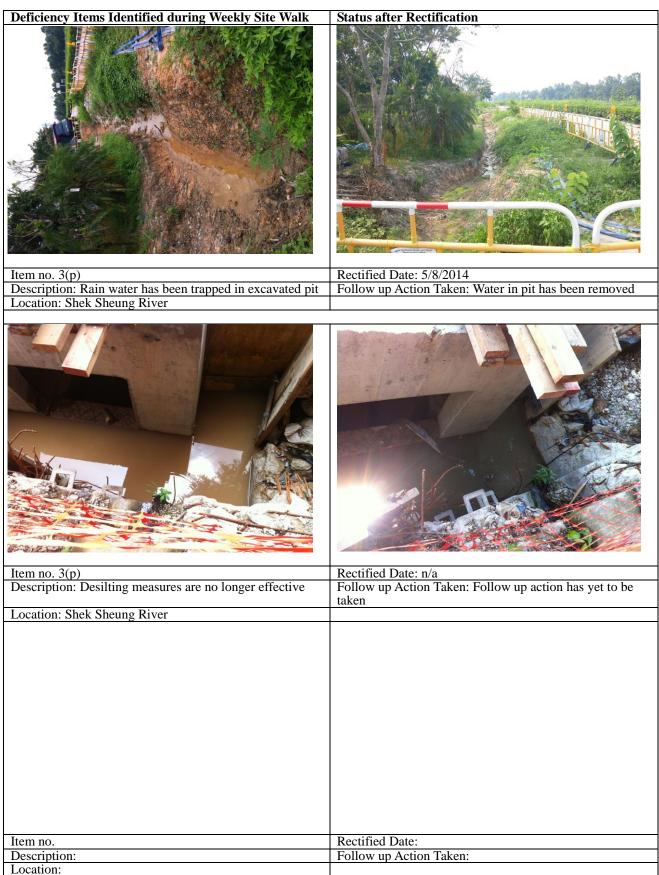

#### Site Inspections

Environmental site inspections were conducted on 9 July, 14 July, 21 July, and 28 July 2014.

Several environmental issues have been identified by the ET during inspections including storage of materials and plants next to existing trees and vegetation, trap of rainwater in excavated pit and side of road, and non-effective desilting measures.

#### 3.2. Environmental Site Inspections

- 3.2.1. Environmental site inspections are required to inspect the construction activities of the Project in order to ensure that appropriate environmental protection and pollution control mitigation measures are properly implemented. Regular site inspections should be carried out once per week during the construction phase.
- 3.2.2. Regular weekly environmental walk records with follow up actions of this reporting period have been attached in Appendix 5 and have been filed by RE in Site Office .
- 3.2.3. The Contractor has implemented mitigation measures to address those problems. The measures taken by the contractor were considered as effective to minimize negative impact to the environment. On-going investigation will be carried out to observe performance and effectiveness of those measures. Outstanding environmental items will be inspected in the following month.
- 3.2.4. A summary of the findings and results of site inspections are provided in **Table 3.2**.

#### Table 3.2 Summary of Findings from Site Inspections

| ltem<br>No. | Date of<br>Inspection | Location                         | Situation Requiring Follow up Action                                  | Rectification Measures                                              | Date of<br>Actions Taken |
|-------------|-----------------------|----------------------------------|-----------------------------------------------------------------------|---------------------------------------------------------------------|--------------------------|
| 1           | 9 July 2014           | Portion E (Shek<br>Sheung River) | Rainwater has been trapped in excavated pit                           | Trapped rainwater has been removed                                  | 14 July 2014             |
| 2           | 9 July 2014           | Portion E (Shek<br>Sheung River) | Materials& plants were not kept away from existing trees & vegetation | Materials & plants kept<br>away from existing trees &<br>vegetation | 21 July 2014             |
| 3           | 14 July 2014          | Portion E (Shek<br>Sheung River) | Rainwater has been trapped in excavated pit and side of road          | Trapped rainwater has been removed                                  | 19 July 2014             |
| 4           | 14 July 2014          | Portion E (Shek<br>Sheung River) | Materials& plants were not kept away from existing trees & vegetation | Materials & plants kept<br>away from existing trees &<br>vegetation | 19 July 2014             |
| 5           | 21 July 2014          | Portion E (Shek<br>Sheung River) | Rainwater has been trapped in excavated pit                           | Trapped rainwater has been removed                                  | 28 July 2014             |
| 6           | 21 July 2014          | Portion E (Shek<br>Sheung River) | Desilting measures no longer effective                                | Follow-up action required                                           | -                        |
| 7           | 28 July 2014          | Portion E (Shek<br>Sheung River) | Rainwater has been trapped in excavated pit                           | -                                                                   | -                        |
| 8           | 28 July 2014          | Portion E (Shek<br>Sheung River) | Desilting measures no longer effective (issue found at 21 July 2014)  | -                                                                   | -                        |