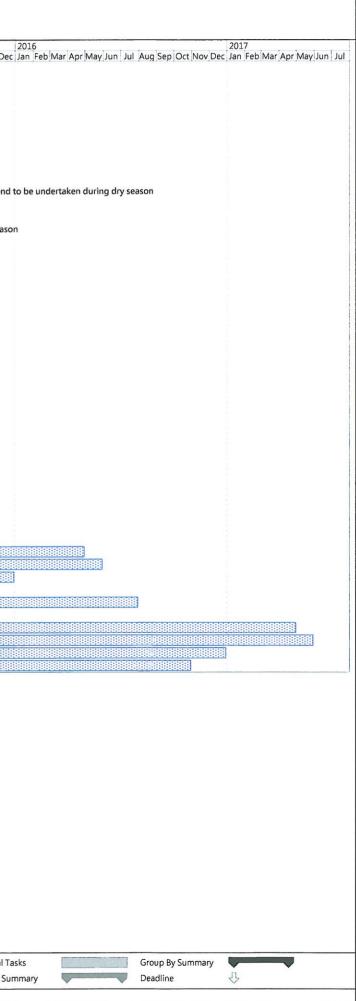

#### 1.1. Introduction

- 1.1.1. URS Hong Kong Ltd has been commissioned by CEDD as ET for the construction works of 'Contract No. YL/2013/01 Cycle Track from Tuen Mun to Sheung Shui Stage 1" (the Project). The Project commenced in November 2013 and is scheduled for completion by the end of 2016.
- 1.1.2. The site layout plans and the construction programme are shown in **Appendix** 1 and **Appendix 2** respectively
- 1.1.3. The Project comprises the following primary works elements:
  - Construction of a new cycle track (with footpath) section from near Yuen Long Sha Po Tsuen connecting to the end of the existing cycle track, along Castle Peak Road – Tam Mi Section and along Pok Wai South Road (namely "Section 1").
  - Construction of a new cycle track (with footpath) section from near Ho Sheung Heung along Sheung Yue River and Shek Sheung River connecting to the existing cycle track in Sheung Shui ("namely "Section 1b").
  - Construction of the associated support facilities including two Resting Stations R5 and R9 integrated with Information Kiosk
  - The associated streetscape, landscape, utilities diversions, traffic aids installation, street lighting, water, sewerage and drainage works;
  - Provision of environmental mitigation measures.
- 1.1.4. The Project is regulated under the Environmental Permit no. EP-450/2013 (EP). According to the EP, the monitoring and audit programme shall be implemented in accordance with the procedures and requirements as set out in the EIA Report and EM&A Manual (Register No. AEIAR–133/2009) & the "Construction of Cycle tracks and the Associated Supporting Facilities from Sha Po Tsuen to Shek Sheung River Stage 1 Environmental Review EM&A Manual (2013) (EM&A Manual).
- 1.1.5. This EM&A report is prepared in accordance with Section 12.3 of the EM&A Manual to records the results of regular site inspections, once per week, which identified environmental impacts & verification of implementation of the mitigation measures as recommended in the EM&A Manual, the Contractor's EMP. The report is to be submitted to the ER, the Contractor, the IEC and EPD.
- 1.1.6. The contact persons and telephone numbers of key personnel are shown in **Appendix 3**.

#### 2.1. Works Undertaken during the Month

- 2.1.1. The main construction works in this reporting month relate to tree felling and transplantation, site clearance works, excavation works and construction of retaining walls.
- 2.1.2. A summary of the works in this reporting month, with the information of locations, activities, equipment/materials and dates of occurrence, is provided by the Contractor, as shown in Table 2.1. Locations can be referred to Appendix 1.