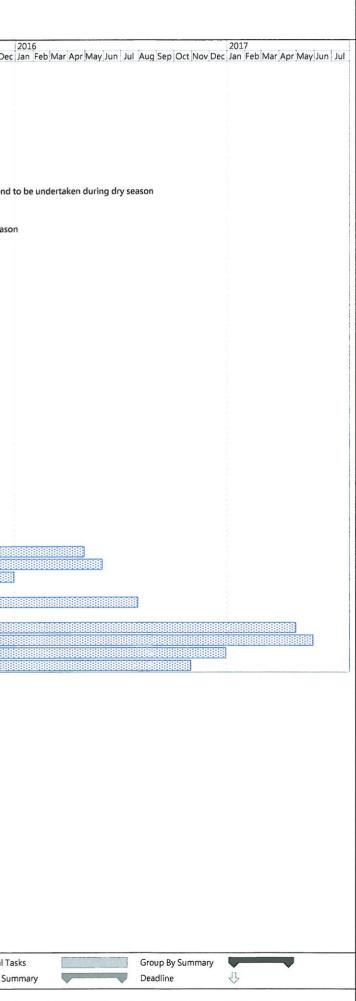

#### **Construction Programme for Coming Month**

Planned activities for 1 November 2014 to 30 November 2014 of the Project consist of:

- 1) Portion D:
  - Tree felling and transplantation;
  - Site clearance works;
  - Construction of Retaining Wall
- 2) Portion E:
  - Construction of Retaining Wall
- 3) Portion M:
  - Tree felling and transplantation;
  - Site clearance works
  - Construction of Stream Decking
  - Construction of Cycle Track
  - Construction of Retaining Wall

#### Future Key Issues

2.1.3. The Contractor has provided an updated construction program in **Table 2.2** to show the planned activities for the coming two months (November & December 2014). The anticipated environmental issues are summarised as follows:

| Location                               | Activities                                                                                                                                                                                                | Environmental<br>Impact(s)                                                                                                                                                                  | Proposed mitigation Measures                                                                                                                                                                                                                                                                                                                                                                                                                       |
|----------------------------------------|-----------------------------------------------------------------------------------------------------------------------------------------------------------------------------------------------------------|---------------------------------------------------------------------------------------------------------------------------------------------------------------------------------------------|----------------------------------------------------------------------------------------------------------------------------------------------------------------------------------------------------------------------------------------------------------------------------------------------------------------------------------------------------------------------------------------------------------------------------------------------------|
| Portion D<br>(Sheung<br>Yue<br>River)  | <ul> <li>Site Clearance</li> <li>Tree Felling<br/>and Transplant</li> <li>Excavation for<br/>Construction of<br/>Retaining Wall<br/>No. 2, 4</li> </ul>                                                   | solid waste                                                                                                                                                                                 | <ul> <li>No soil, materials or equipment shall be stockpiled within the tree protection zones</li> <li>Implementing TTS#</li> <li>Spray water to minimize dust condition</li> <li>Works should not be commenced during restricted hours</li> <li>Existing structures can be used to reduce noise</li> <li>Temporary noise baffles/ screen to noisy machines has been provided</li> <li>Extra sand bags and silt traps shall be provided</li> </ul> |
| Portion E<br>(Shek<br>Sheung<br>River) | - Construction of<br>Retaining<br>Walls RW 1, 5,<br>8 (Concreting,<br>Formworks,<br>Steelworks)                                                                                                           | Trees                                                                                                                                                                                       | <ul> <li>No soil, materials or equipment shall be stockpiled within the tree protection zones</li> <li>Implementing TTS#</li> <li>Spray water to minimize dust condition</li> <li>Works should not be commenced during restricted hours</li> <li>Existing structures can be used to reduce noise</li> <li>Temporary noise baffles/ screen to noisy machines has been provided</li> <li>Extra sand bags and silt traps shall be provided</li> </ul> |
| Portion<br>M*<br>(Kam Tin<br>River)    | <ul> <li>Site Clearance</li> <li>Tree Felling<br/>and Transplant</li> <li>Excavation<br/>Work</li> <li>Construction of<br/>Retaining<br/>Walls<br/>(Concreting,<br/>Formworks,<br/>Steelworks)</li> </ul> | <ul> <li>Protection of<br/>Trees</li> <li>Production of<br/>solid waste</li> <li>Production of<br/>dust</li> <li>Production of<br/>Noise</li> <li>Production of<br/>site run off</li> </ul> | <ul> <li>No soil, materials or equipment shall be stockpiled within the tree protection zones</li> <li>Implementing TTS#</li> <li>Spray water to minimize dust condition</li> <li>Works should not be commenced during restricted hours</li> <li>Existing structures can be used to reduce noise</li> <li>Temporary noise baffles/ screen to noisy machines has been provided</li> </ul>                                                           |

DP Section EMA Report No 6 - Oct 2014.doc 12-Nov-14

| Location | Activities                                                 | Environmental<br>Impact(s) | Proposed mitigation Measures                                             |
|----------|------------------------------------------------------------|----------------------------|--------------------------------------------------------------------------|
|          | <ul> <li>Construction of<br/>Cycle Track</li> </ul>        |                            | <ul> <li>Extra sand bags and silt traps shall be<br/>provided</li> </ul> |
|          | <ul> <li>Construction of<br/>Stream<br/>Decking</li> </ul> |                            |                                                                          |