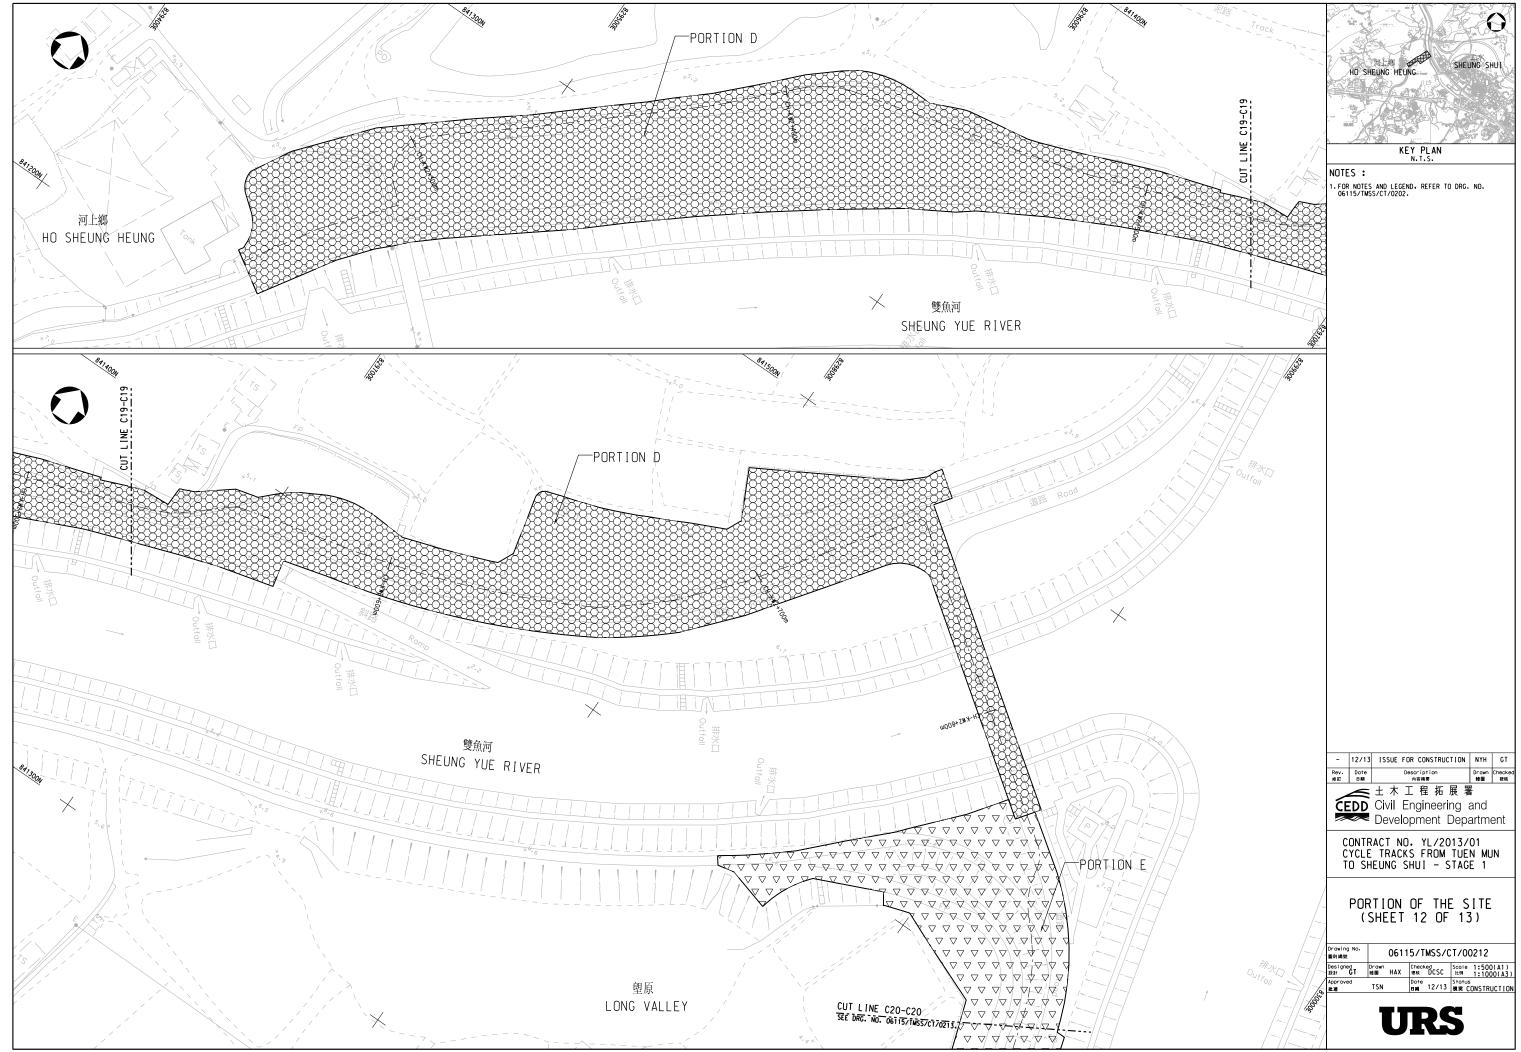

#### 2.1. Works Undertaken during the Month

- 2.1.1. The main construction works in this reporting month relate to tree felling and transplantation, site clearance works, excavation works and construction of retaining walls.
- 2.1.2. A summary of the works in this reporting month, with the information of locations, activities, equipment/materials and dates of occurrence, is provided by the Contractor, as shown in Table 2.1. Locations can be referred to Appendix 1.

| Location                               | Activities                                                                                                                                              | Environmental<br>Impact(s)                                                                                                                                                                        | Proposed Mitigation Measures                                                                                                                                                                                                                                                                                                                                 |
|----------------------------------------|---------------------------------------------------------------------------------------------------------------------------------------------------------|---------------------------------------------------------------------------------------------------------------------------------------------------------------------------------------------------|--------------------------------------------------------------------------------------------------------------------------------------------------------------------------------------------------------------------------------------------------------------------------------------------------------------------------------------------------------------|
| Portion D<br>(Sheung<br>Yue<br>River)  | <ul> <li>Site Clearance</li> <li>Tree Felling<br/>and Transplant</li> <li>Excavation for<br/>Construction of<br/>Retaining Wall<br/>No. 2, 4</li> </ul> | solid waste                                                                                                                                                                                       | <ul> <li>No soil, materials or equipment shall<br/>be stockpiled within the tree protection<br/>zones</li> <li>Implementing TTS#</li> <li>Works should not be commenced<br/>during restricted hours</li> <li>Existing structures can be used to<br/>reduce noise</li> <li>Temporary noise baffles/ screen to<br/>noisy machines has been provided</li> </ul> |
| Portion E<br>(Shek<br>Sheung<br>River) | <ul> <li>Construction of<br/>Retaining Wall<br/>No.1, 5, 8<br/>(Concreting,<br/>Formworks,<br/>Steelworks)</li> </ul>                                   | •                                                                                                                                                                                                 | <ul> <li>No soil, materials or equipment shall<br/>be stockpiled within the tree protection<br/>zones</li> <li>Implementing TTS#</li> <li>Works should not be commenced<br/>during restricted hours</li> <li>Existing structures can be used to<br/>reduce noise</li> <li>Temporary noise baffles/ screen to<br/>noisy machines has been provided</li> </ul> |
| Portion M<br>(Kam Tin<br>River)        | <ul> <li>Site Clearance</li> <li>Tree Felling<br/>and Transplant</li> </ul>                                                                             | <ul> <li>Protection of<br/>Trees</li> <li>Production of<br/>solid waste</li> <li>Production of<br/>dust</li> <li>Production of<br/>Noise</li> <li>Production of<br/>dusty site run off</li> </ul> | <ul> <li>No soil, materials or equipment shall<br/>be stockpiled within the tree protection<br/>zones</li> <li>Implementing TTS#</li> <li>Works should not be commenced<br/>during restricted hours</li> <li>Existing structures can be used to<br/>reduce noise</li> <li>Temporary noise baffles/ screen to<br/>noisy machines has been provided</li> </ul> |

## APPENDIX 1 SITE LAYOUT PLANS

P:\CADD\Bu\_b\06115\CONSTRUCTION DRAWNG\Final Tender Drawings Set (30Aug2013)\dgn & pd/\E-YL\_2013\_01-DRG-00212-Adgn
2013-12-9 11:45:35

C Copyright Reserved 版 欄 所 有

C Copyright Reserve 版 欄 所 有