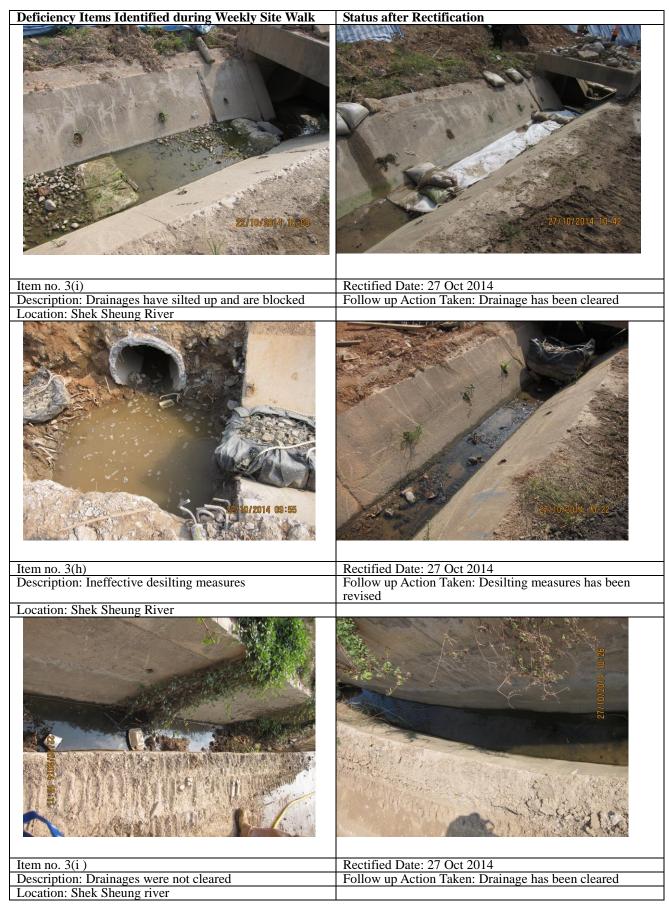

#### Table 3.2 Summary of Findings from Site Inspections

| ltem<br>No. | Date of<br>Inspection | Location                         | Situation Requiring Follow<br>up Action            | Rectification Measures                                                                                                                                      | Date of<br>Actions<br>Taken |
|-------------|-----------------------|----------------------------------|----------------------------------------------------|-------------------------------------------------------------------------------------------------------------------------------------------------------------|-----------------------------|
| 1           | 9 Oct 2014            | Portion E (Shek<br>Sheung River) | Transplanted trees were not maintained as required | Follow-up Transplanted Trees Condition<br>Survey has been agreed to be carried out by<br>the Contractor, the completion date is agreed to<br>be 12 Dec 2014 | -                           |
| 2           | 9 Oct 2014            | Portion E (Shek<br>Sheung River) | Transplanted trees were withered                   | Follow-up Transplanted Trees Condition<br>Survey has been agreed to be carried out by<br>the Contractor, the completion date is agreed to<br>be 12 Dec 2014 | -                           |
| 3           | 9 Oct 2014            | Portion E (Shek<br>Sheung River) | Ineffective desilting measures                     | Desilting measure has been revised and stagnant site runoff has been removed                                                                                | 17 Oct 2014                 |
| 4           | 9 Oct 2014            | Portion M (Kam<br>Tin River)     | Exposed stockpiles were not covered by tarpaulin   | Exposed stockpiles have been removed                                                                                                                        | 3 Nov 2014                  |
| 5           | 17 Oct 2014           | Portion E (Shek<br>Sheung River) | Drainages have silted up and are blocked           | Drainages have been cleared                                                                                                                                 | 27 Oct 2014                 |
| 6           | 17 Oct 2014           | Portion E (Shek<br>Sheung River) | Ineffective desilting measures                     | Desilting measures have been rectified                                                                                                                      | 27 Oct 2014                 |
| 7           | 17 Oct 2014           | Portion M (Kam<br>Tin River)     | Materials were stocked next to existing tree       | Agreed to be completed by 17 Nov 2014                                                                                                                       | -                           |
| 8           | 17 Oct 2014           | Portion M (Kam<br>Tin River)     | Exposed stockpiles were not covered by tarpaulin   | Agreed to be completed by 17 Nov 2014                                                                                                                       | -                           |
| 9           | 17 Oct 2014           | Portion E (Shek<br>Sheung River) | Chemical leakage from hydraulic excavator          | Agreed to be completed by 10 Nov 2014                                                                                                                       | -                           |

| ltem<br>No. | Date of<br>Inspection | Location                         | Situation Requiring Follow<br>up Action             | Rectification Measures                             | Date of<br>Actions<br>Taken |
|-------------|-----------------------|----------------------------------|-----------------------------------------------------|----------------------------------------------------|-----------------------------|
| 10          | 17 Oct 2014           | Portion E (Shek<br>Sheung River) | Trees were not maintained and protected as required | Transplanted trees have been protected as required | 22 Oct 2014                 |
| 11          | 22 Oct 2014           | Portion E (Shek<br>Sheung River) | Drainages have silted up and are blocked            | Drainages have been cleared                        | 27 Oct 2014                 |
| 12          | 22 Oct 2014           | Portion E (Shek<br>Sheung River) | Ineffective desilting measures                      | Desilting measures have been rectified             | 27 Oct 2014                 |
| 13          | 22 Oct 2014           | Portion E (Shek<br>Sheung River) | Drainages were not cleared                          | Drainages have been cleared                        | 27 Oct 2014                 |
| 14          | 22 Oct 2014           | Portion E (Shek<br>Sheung River) | Chemical leakage from<br>hydraulic excavator        | Item No. 9                                         | -                           |
| 15          | 22 Oct 2014           | Portion M (Kam<br>Tin River)     | Materials were stocked next to existing tree        | Item No. 7                                         | -                           |
| 16          | 22 Oct 2014           | Portion M (Kam<br>Tin River)     | Exposed stockpiles were not covered by tarpaulin    | Item No. 8                                         | -                           |
| 17          | 27 Oct 2014           | Portion E (Shek<br>Sheung River) | Transplanted trees were not protected as required   | Agreed to be completed by 3 Dec 2014               | -                           |
| 18          | 27 Oct 2014           | Portion E (Shek<br>Sheung River) | Chemical leakage from hydraulic excavator           | Item No. 9                                         | -                           |
| 19          | 27 Oct 2014           | Portion E (Shek<br>Sheung River) | Site runoff has been trapped in excavated well      | Agreed to be completed by 3 Nov 2014               | -                           |
| 20          | 27 Oct 2014           | Portion M (Kam<br>Tin River)     | Materials were stocked next to existing tree        | Item No. 7                                         | -                           |