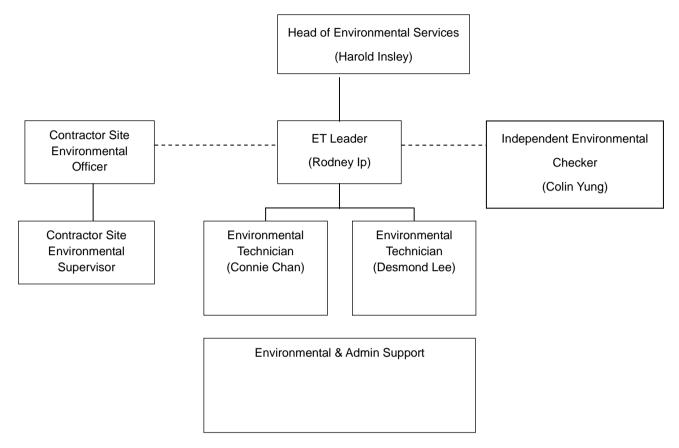

#### LIST OF FIGURE

FIGURE 1.1 – ORGANIZATION CHART OF ENVIRONMENTAL TEAM

#### 1.2. Project Organization and Management

1.2.1. The Project Organization Chart of the ET is shown in **Figure 1.1**.

Figure 1.1 Organization Chart of ET