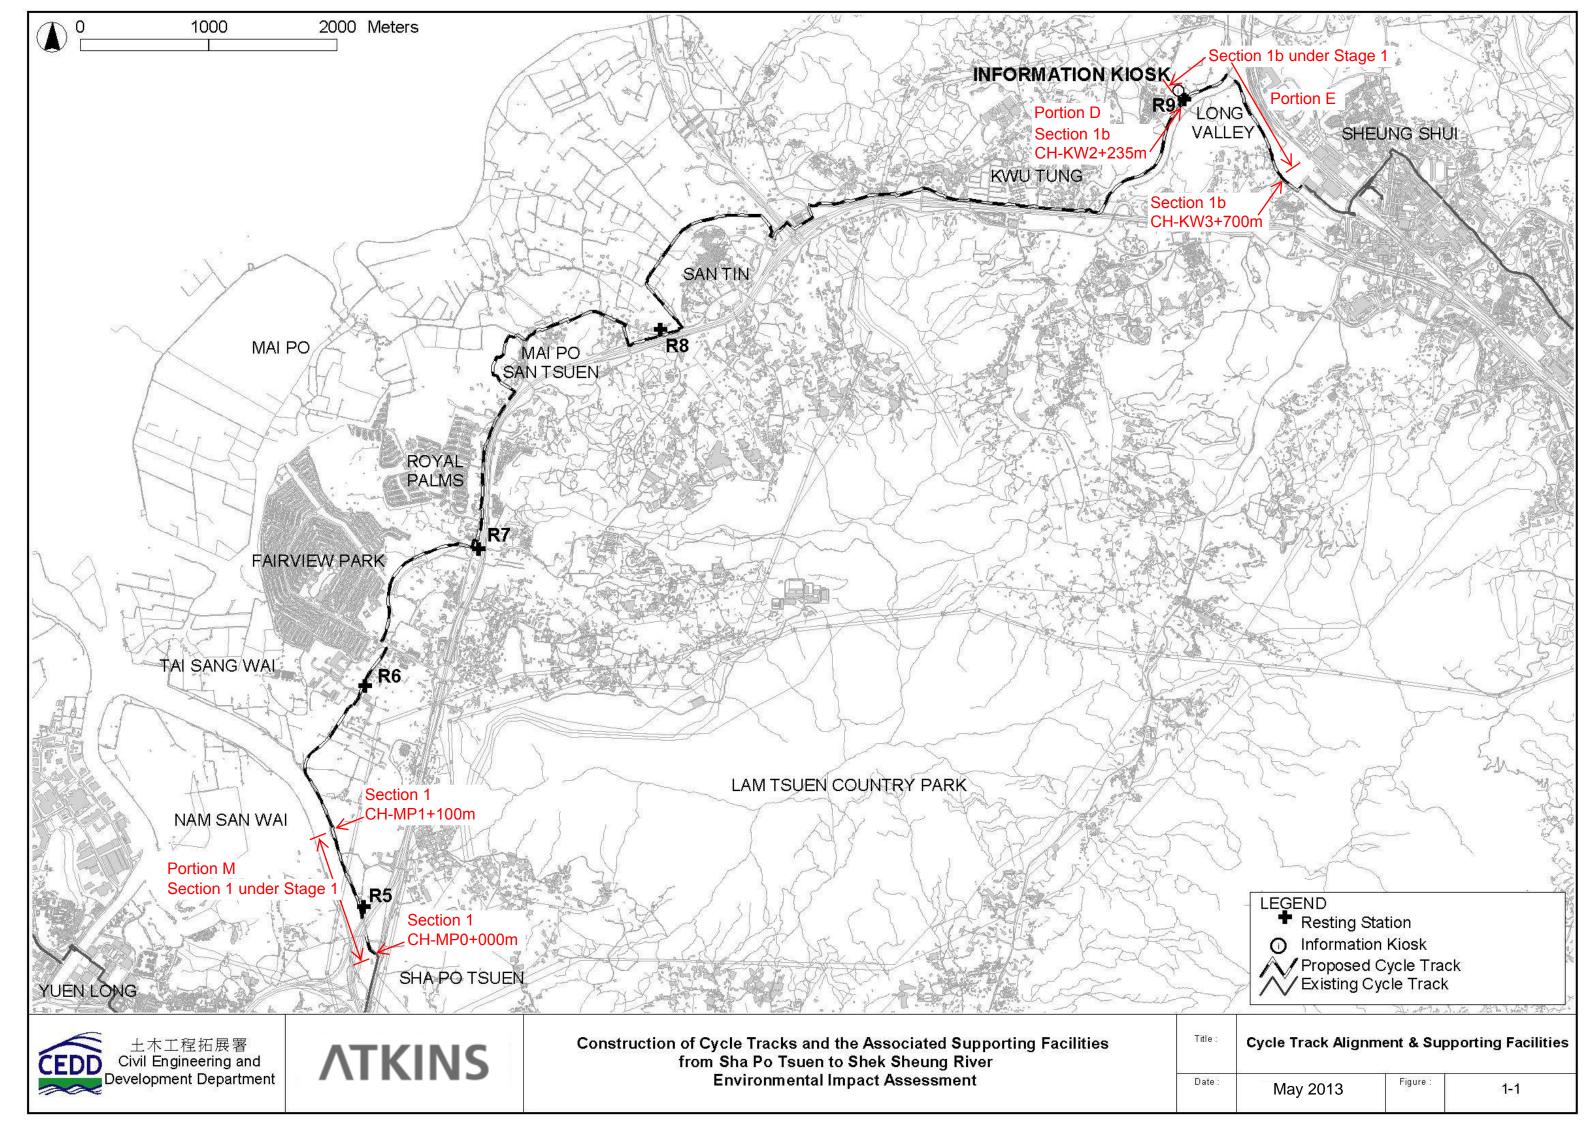

#### 1.1. Introduction

- 1.1.1. URS Hong Kong Ltd has been commissioned by CEDD as ET for the construction works of 'Contract No. YL/2013/01 Cycle Track from Tuen Mun to Sheung Shui Stage 1" (the Project). The Project commenced in November 2013 and is scheduled for completion by the end of 2016.
- 1.1.2. The site layout plans and the construction programme are shown in **Appendix** 1 and **Appendix 2** respectively
- 1.1.3. The Project comprises the following primary works elements:
  - Construction of a new cycle track (with footpath) section from near Yuen Long Sha Po Tsuen connecting to the end of the existing cycle track, along Castle Peak Road – Tam Mi Section and along Pok Wai South Road (namely "Section 1").
  - Construction of a new cycle track (with footpath) section from near Ho Sheung Heung along Sheung Yue River and Shek Sheung River connecting to the existing cycle track in Sheung Shui ("namely "Section 1b").
  - Construction of the associated support facilities including two Resting Stations R5 and R9 integrated with Information Kiosk
  - The associated streetscape, landscape, utilities diversions, traffic aids installation, street lighting, water, sewerage and drainage works;
  - Provision of environmental mitigation measures.
- 1.1.4. The Project is regulated under the Environmental Permit no. EP-450/2013 (EP). According to the EP, the monitoring and audit programme shall be implemented in accordance with the procedures and requirements as set out in the EIA Report and EM&A Manual (Register No. AEIAR–133/2009) & the "Construction of Cycle tracks and the Associated Supporting Facilities from Sha Po Tsuen to Shek Sheung River Stage 1 Environmental Review EM&A Manual (2013) (EM&A Manual 2013).
- 1.1.5. This EM&A report is prepared in accordance with Section 12.3 of the EM&A Manual to records the results of regular site inspections, once per week, which identified environmental impacts & verification of implementation of the mitigation measures as recommended in the EM&A Manual, the Contractor's EMP. The report is to be submitted to the ER, the Contractor, the IEC and EPD.
- 1.1.6. The contact persons and telephone numbers of key personnel are shown in **Appendix 3**.