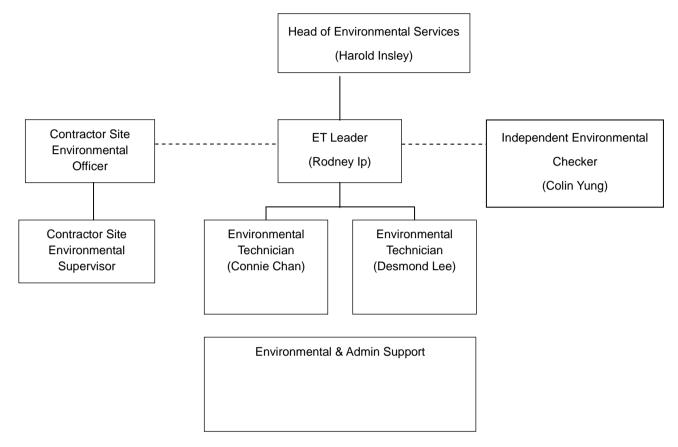

#### LIST OF FIGURE

FIGURE 1.1 – ORGANIZATION CHART OF ENVIRONMENTAL TEAM

#### 1.2. Project Organization and Management

1.2.1. The Project Organization Chart of the ET is shown in **Figure 1.1**.

Figure 1.1 Organization Chart of ET