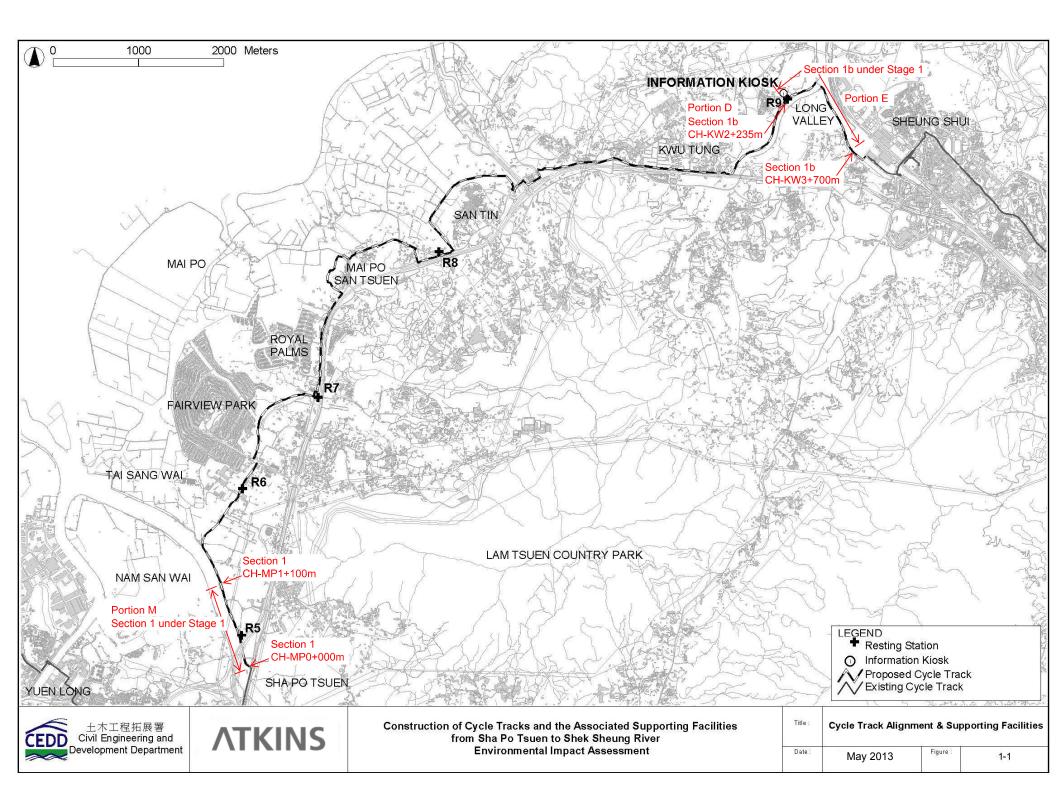

#### 1.1. Introduction

- 1.1.1. URS Hong Kong Ltd has been commissioned by CEDD as ET for the construction works of 'Contract No. YL/2013/01 Cycle Track from Tuen Mun to Sheung Shui Stage 1" (the Project). The Project commenced in November 2013 and is scheduled for completion by the end of 2016.
- 1.1.2. The site layout plans and the construction programme are shown in **Appendix** 1 and **Appendix 2** respectively
- 1.1.3. The Project comprises the following primary works elements:
  - Construction of a new cycle track (with footpath) section from near Yuen Long Sha Po Tsuen connecting to the end of the existing cycle track, along Castle Peak Road – Tam Mi Section and along Pok Wai South Road (namely "Section 1");
  - Construction of a new cycle track (with footpath) section from near Ho Sheung Heung along Sheung Yue River and Shek Sheung River connecting to the existing cycle track in Sheung Shui ("namely "Section 1b");
  - Construction of the associated support facilities including two Resting Stations R5 and R9 integrated with Information Kiosk;
  - The associated streetscape, landscape, utilities diversions, traffic aids installation, street lighting, water, sewerage and drainage works; and
  - Provision of environmental mitigation measures.
- 1.1.4. The Project is regulated under the Environmental Permit no. EP-450/2013 (EP). According to the EP, the monitoring and audit programme shall be implemented in accordance with the procedures and requirements as set out in the EIA Report and EM&A Manual (Register No. AEIAR–133/2009) & the "Construction of Cycle tracks and the Associated Supporting Facilities from Sha Po Tsuen to Shek Sheung River Stage 1 Environmental Review EM&A Manual (2013) (EM&A Manual 2013).
- 1.1.5. This EM&A report is prepared in accordance with Section 12.3 of the EM&A Manual to records the results of regular site inspections, once per week, which identified environmental impacts & verification of implementation of the mitigation measures as recommended in the EM&A Manual, the Contractor's EMP. The report is to be submitted to the ER, the Contractor, the IEC and EPD.
- 1.1.6. The contact persons and telephone numbers of key personnel are shown in **Appendix 3**.