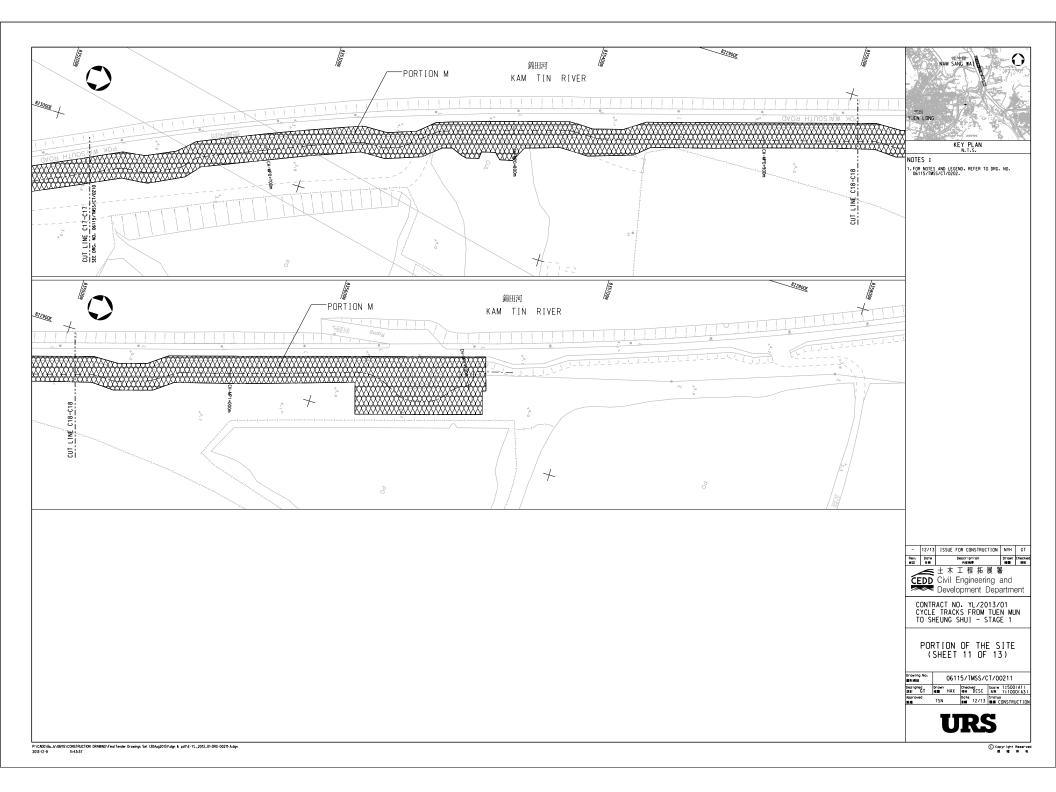

## APPENDIX 1 SITE LAYOUT PLANS

| Location                        | Activities                                                                                                                                                                                                       | Environmental<br>Impact(s)                                                                                                                                                                           | Proposed Mitigation Measures                                                                                                                                                                                                                                                                                                                                                                                                                                         |
|---------------------------------|------------------------------------------------------------------------------------------------------------------------------------------------------------------------------------------------------------------|------------------------------------------------------------------------------------------------------------------------------------------------------------------------------------------------------|----------------------------------------------------------------------------------------------------------------------------------------------------------------------------------------------------------------------------------------------------------------------------------------------------------------------------------------------------------------------------------------------------------------------------------------------------------------------|
| Portion M<br>(Kam Tin<br>River) | <ul> <li>Site Clearance</li> <li>Tree Felling<br/>and Transplant</li> <li>Construction of<br/>Cycle Track</li> <li>Construction of<br/>Retaining Wall</li> <li>Construction of<br/>Stream<br/>Decking</li> </ul> | <ul> <li>Protection of<br/>Trees</li> <li>Production of<br/>Solid Waste</li> <li>Production of<br/>Dust</li> <li>Production of<br/>Noise</li> <li>Production of<br/>dusty site<br/>runoff</li> </ul> | <ul> <li>No soil, materials or equipment shall be<br/>stockpiled within the tree protection zones</li> <li>Implementing TTS</li> <li>Spray water to minimize dust condition</li> <li>Works should not be commenced during<br/>restricted hours</li> <li>Existing structures can be used to reduce<br/>noise</li> <li>Temporary noise baffles/screen to noisy<br/>machines shall be provided</li> <li>Extra sand bags and silt traps shall be<br/>provided</li> </ul> |

| Location                        | Activities                                                                                                                                                                                  | Environmental<br>Impact(s)                                                                                                                                                                           | Proposed mitigation Measures                                                                                                                                                                                                                                                                                                                                                                                                                                         |
|---------------------------------|---------------------------------------------------------------------------------------------------------------------------------------------------------------------------------------------|------------------------------------------------------------------------------------------------------------------------------------------------------------------------------------------------------|----------------------------------------------------------------------------------------------------------------------------------------------------------------------------------------------------------------------------------------------------------------------------------------------------------------------------------------------------------------------------------------------------------------------------------------------------------------------|
| Portion M<br>(Kam Tin<br>River) | <ul> <li>Construction of<br/>Retaining Wall<br/>(Concreting,<br/>Formworks,<br/>Steelworks)</li> <li>Construction of<br/>Cycle Track</li> <li>Construction of<br/>Stream Decking</li> </ul> | <ul> <li>Protection of<br/>Trees</li> <li>Production of<br/>Solid Waste</li> <li>Production of<br/>Dust</li> <li>Production of<br/>Noise</li> <li>Production of<br/>dusty site<br/>runoff</li> </ul> | <ul> <li>No soil, materials or equipment shall be<br/>stockpiled within the tree protection zones</li> <li>Implementing TTS</li> <li>Spray water to minimize dust condition</li> <li>Works should not be commenced during<br/>restricted hours</li> <li>Existing structures can be used to reduce<br/>noise</li> <li>Temporary noise baffles/screen to noisy<br/>machines shall be provided</li> <li>Extra sand bags and silt traps shall be<br/>provided</li> </ul> |