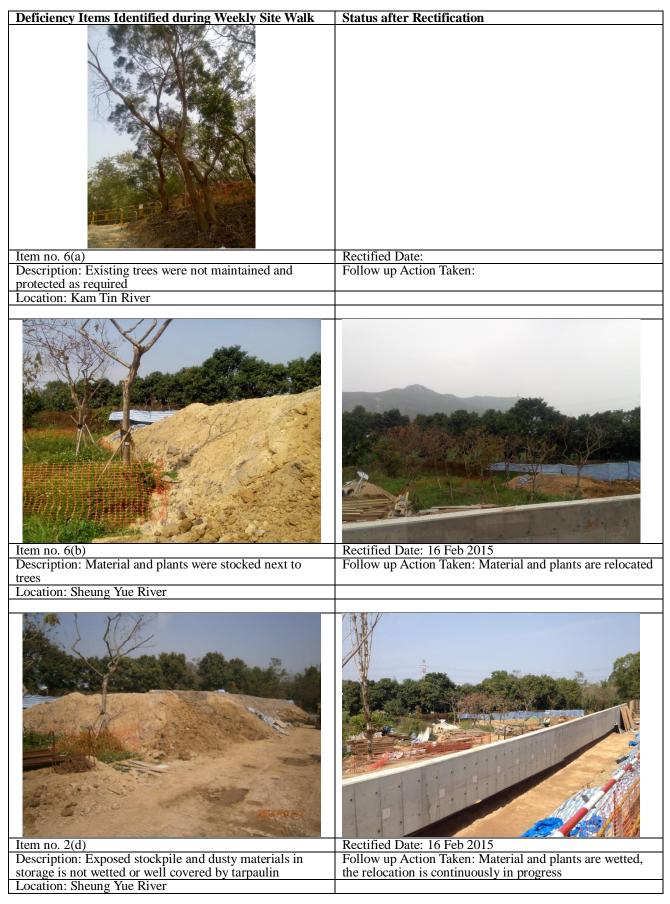

#### **Table 3.2**Summary of Findings from Site Inspections

| ltem<br>No. | Date of<br>Inspection | Location             | Situation Requiring Follow up<br>Action                                                           | Rectification Measures                                                     | Date of<br>Actions<br>Taken |
|-------------|-----------------------|----------------------|---------------------------------------------------------------------------------------------------|----------------------------------------------------------------------------|-----------------------------|
| 1           | 3 Feb 2015            | Kam Tin River        | Site runoff/wastewater do not<br>discharged through silt traps or<br>sedimentation tanks          | Site runoff/waste water discharged through sedimentation tank              | 12 Feb 2015                 |
| 2           | 3 Feb 2015            | Kam Tin River        | Site was not kept clean and tidy                                                                  | Site was cleaned                                                           | 12 Feb 2015                 |
| 3           | 3 Feb 2015            | Kam Tin River        | Existing trees were not maintained and protected as required                                      | Issue found on 21 Jan 2014; Further action required                        |                             |
| 4           | 3 Feb 2015            | Kam Tin River        | Material and plants were stocked next to trees                                                    | Materials and plants were relocated                                        | 16 Feb 2015                 |
| 5           | 3 Feb 2015            | Sheung Yue<br>River  | Material and plants were stocked next to trees                                                    | Materials and plants were relocated                                        | 16 Feb 2015                 |
| 6           | 3 Feb 2015            | Shek Sheung<br>River | Material and plants were stocked next to trees                                                    | Materials and plants were relocated                                        | 16 Feb 2015                 |
| 7           | 12 Feb 2015           | Kam Tin River        | Existing trees were not maintained and protected as required                                      | Issue found on 21 Jan 2014; Further action required                        |                             |
| 8           | 12 Feb 2015           | Sheung Yue<br>River  | Material and plants were stocked next to trees                                                    | Materials and plants were relocated                                        | 16 Feb 2015                 |
| 9           | 12 Feb 2015           | Sheung Yue<br>River  | Exposed stockpile and dusty<br>materials in storage is not wetted or<br>well covered by tarpaulin | Material and plants are wetted, the relocation is continuously in progress | 16 Feb 2015                 |
| 10          | 16 Feb 2015           | Kam Tin River        | Existing trees were not maintained and protected as required                                      | Issue found on 21 Jan 2014; Further action required                        |                             |