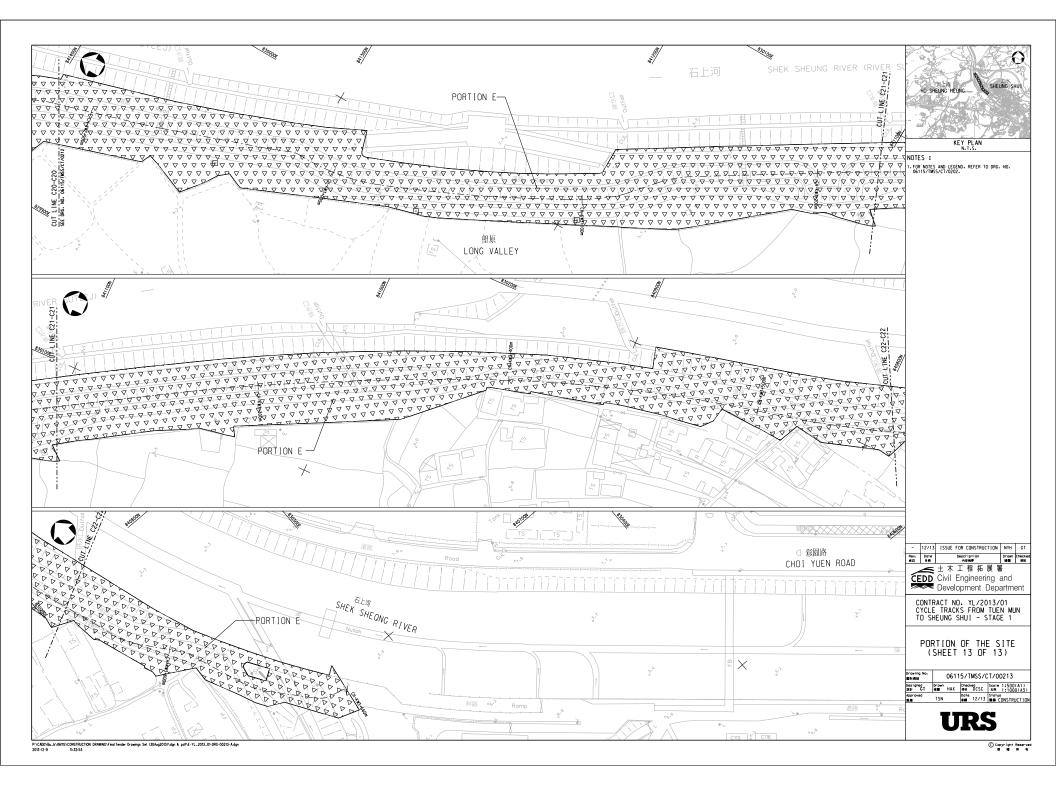

## APPENDIX 1 SITE LAYOUT PLANS

#### Table 2.1 Work Activities for This Reporting Month

| Location                               | Activities                                                                                                                                        | Environmental<br>Impact(s)                                                                                                                                                                           | Proposed Mitigation Measures                                                                                                                                                                                                                                                                                                                                                                                                                                         |
|----------------------------------------|---------------------------------------------------------------------------------------------------------------------------------------------------|------------------------------------------------------------------------------------------------------------------------------------------------------------------------------------------------------|----------------------------------------------------------------------------------------------------------------------------------------------------------------------------------------------------------------------------------------------------------------------------------------------------------------------------------------------------------------------------------------------------------------------------------------------------------------------|
| Portion D<br>(Sheung<br>Yue River)     | <ul> <li>Construction of<br/>Retaining Wall<br/>(Concreting,<br/>Formworks,<br/>Steelworks)</li> </ul>                                            | <ul> <li>Protection of<br/>Trees</li> <li>Production of<br/>Solid Waste</li> <li>Production of<br/>Dust</li> <li>Production of<br/>Noise</li> <li>Production of<br/>dusty site<br/>runoff</li> </ul> | <ul> <li>No soil, materials or equipment shall be<br/>stockpiled within the tree protection zones</li> <li>Implementing TTS</li> <li>Spray water to minimize dust condition</li> <li>Works should not be commenced during<br/>restricted hours</li> <li>Existing structures can be used to reduce<br/>noise</li> <li>Temporary noise baffles/screen to noisy<br/>machines shall be provided</li> <li>Extra sand bags and silt traps shall be<br/>provided</li> </ul> |
| Portion E<br>(Shek<br>Sheung<br>River) | <ul> <li>Construction of<br/>Retaining Wall<br/>(Concreting,<br/>Formworks,<br/>Steelworks)</li> <li>Backfilling of<br/>Retaining Wall</li> </ul> | <ul> <li>Protection of<br/>Trees</li> <li>Production of<br/>Solid Waste</li> <li>Production of<br/>Dust</li> <li>Production of<br/>Noise</li> <li>Production of<br/>dusty site<br/>runoff</li> </ul> | <ul> <li>No soil, materials or equipment shall be<br/>stockpiled within the tree protection zones</li> <li>Implementing TTS</li> <li>Spray water to minimize dust condition</li> <li>Works should not be commenced during<br/>restricted hours</li> <li>Existing structures can be used to reduce<br/>noise</li> <li>Temporary noise baffles/screen to noisy<br/>machines shall be provided</li> <li>Extra sand bags and silt traps shall be<br/>provided</li> </ul> |

| Location                        | Activities                                                                                                                                                                                                       | Environmental<br>Impact(s)                                                                                                                                                                           | Proposed Mitigation Measures                                                                                                                                                                                                                                                                                                                                                                                                                                         |
|---------------------------------|------------------------------------------------------------------------------------------------------------------------------------------------------------------------------------------------------------------|------------------------------------------------------------------------------------------------------------------------------------------------------------------------------------------------------|----------------------------------------------------------------------------------------------------------------------------------------------------------------------------------------------------------------------------------------------------------------------------------------------------------------------------------------------------------------------------------------------------------------------------------------------------------------------|
| Portion M<br>(Kam Tin<br>River) | <ul> <li>Site Clearance</li> <li>Tree Felling<br/>and Transplant</li> <li>Construction of<br/>Cycle Track</li> <li>Construction of<br/>Retaining Wall</li> <li>Construction of<br/>Stream<br/>Decking</li> </ul> | <ul> <li>Protection of<br/>Trees</li> <li>Production of<br/>Solid Waste</li> <li>Production of<br/>Dust</li> <li>Production of<br/>Noise</li> <li>Production of<br/>dusty site<br/>runoff</li> </ul> | <ul> <li>No soil, materials or equipment shall be<br/>stockpiled within the tree protection zones</li> <li>Implementing TTS</li> <li>Spray water to minimize dust condition</li> <li>Works should not be commenced during<br/>restricted hours</li> <li>Existing structures can be used to reduce<br/>noise</li> <li>Temporary noise baffles/screen to noisy<br/>machines shall be provided</li> <li>Extra sand bags and silt traps shall be<br/>provided</li> </ul> |