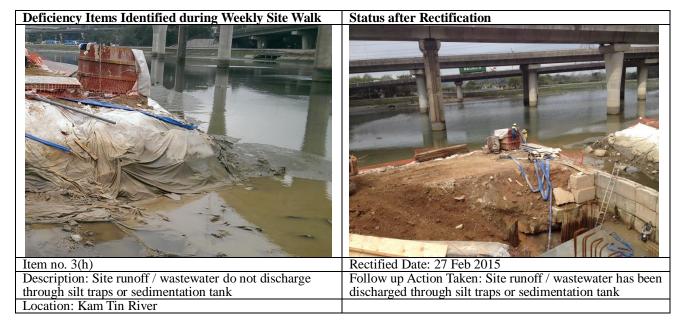

|    | Date of<br>Inspection | Location      | Situation Requiring Follow up<br>Action | Rectification Measures                                        | Date of<br>Actions<br>Taken |
|----|-----------------------|---------------|-----------------------------------------|---------------------------------------------------------------|-----------------------------|
| 11 | 27 Feb 2015           | Kam Tin River |                                         | Site runoff/waste water discharged through sedimentation tank |                             |