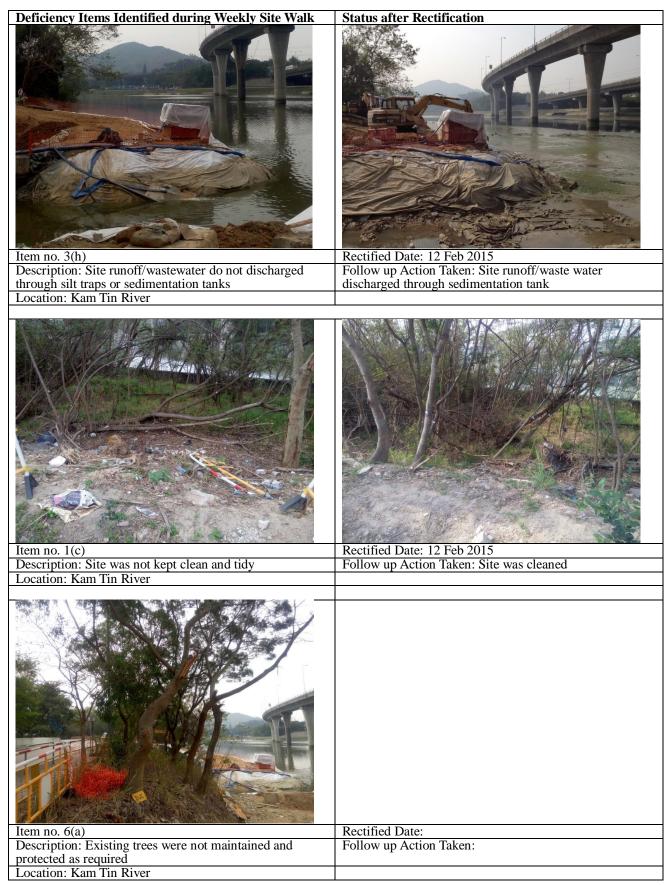

#### **Table 3.2**Summary of Findings from Site Inspections

| ltem<br>No. | Date of<br>Inspection | Location             | Situation Requiring Follow up<br>Action                                                           | Rectification Measures                                                     | Date of<br>Actions<br>Taken |
|-------------|-----------------------|----------------------|---------------------------------------------------------------------------------------------------|----------------------------------------------------------------------------|-----------------------------|
| 1           | 3 Feb 2015            | Kam Tin River        | Site runoff/wastewater do not<br>discharged through silt traps or<br>sedimentation tanks          | Site runoff/waste water discharged through sedimentation tank              | 12 Feb 2015                 |
| 2           | 3 Feb 2015            | Kam Tin River        | Site was not kept clean and tidy                                                                  | Site was cleaned                                                           | 12 Feb 2015                 |
| 3           | 3 Feb 2015            | Kam Tin River        | Existing trees were not maintained and protected as required                                      | Issue found on 21 Jan 2014; Further action required                        |                             |
| 4           | 3 Feb 2015            | Kam Tin River        | Material and plants were stocked next to trees                                                    | Materials and plants were relocated                                        | 16 Feb 2015                 |
| 5           | 3 Feb 2015            | Sheung Yue<br>River  | Material and plants were stocked next to trees                                                    | Materials and plants were relocated                                        | 16 Feb 2015                 |
| 6           | 3 Feb 2015            | Shek Sheung<br>River | Material and plants were stocked next to trees                                                    | Materials and plants were relocated                                        | 16 Feb 2015                 |
| 7           | 12 Feb 2015           | Kam Tin River        | Existing trees were not maintained and protected as required                                      | Issue found on 21 Jan 2014; Further action required                        |                             |
| 8           | 12 Feb 2015           | Sheung Yue<br>River  | Material and plants were stocked next to trees                                                    | Materials and plants were relocated                                        | 16 Feb 2015                 |
| 9           | 12 Feb 2015           | Sheung Yue<br>River  | Exposed stockpile and dusty<br>materials in storage is not wetted or<br>well covered by tarpaulin | Material and plants are wetted, the relocation is continuously in progress | 16 Feb 2015                 |
| 10          | 16 Feb 2015           | Kam Tin River        | Existing trees were not maintained and protected as required                                      | Issue found on 21 Jan 2014; Further action required                        |                             |