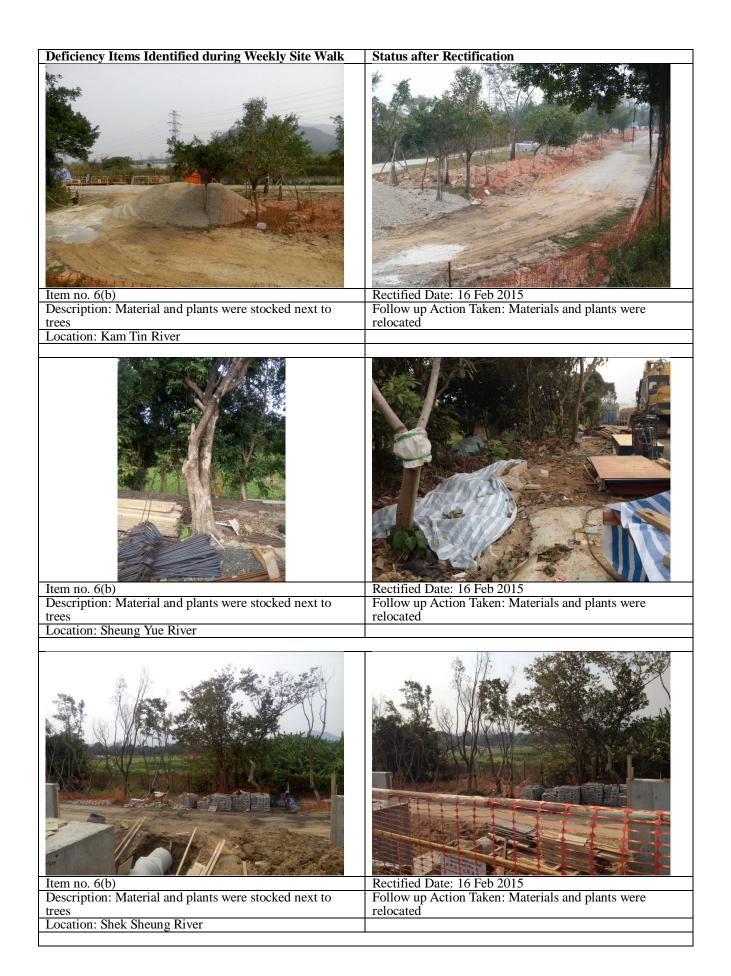

#### **Table 3.2**Summary of Findings from Site Inspections

| ltem<br>No. | Date of<br>Inspection | Location             | Situation Requiring Follow up<br>Action                                                           | Rectification Measures                                                     | Date of<br>Actions<br>Taken |
|-------------|-----------------------|----------------------|---------------------------------------------------------------------------------------------------|----------------------------------------------------------------------------|-----------------------------|
| 1           | 3 Feb 2015            | Kam Tin River        | Site runoff/wastewater do not<br>discharged through silt traps or<br>sedimentation tanks          | Site runoff/waste water discharged through sedimentation tank              | 12 Feb 2015                 |
| 2           | 3 Feb 2015            | Kam Tin River        | Site was not kept clean and tidy                                                                  | Site was cleaned                                                           | 12 Feb 2015                 |
| 3           | 3 Feb 2015            | Kam Tin River        | Existing trees were not maintained and protected as required                                      | Issue found on 21 Jan 2014; Further action required                        |                             |
| 4           | 3 Feb 2015            | Kam Tin River        | Material and plants were stocked next to trees                                                    | Materials and plants were relocated                                        | 16 Feb 2015                 |
| 5           | 3 Feb 2015            | Sheung Yue<br>River  | Material and plants were stocked next to trees                                                    | Materials and plants were relocated                                        | 16 Feb 2015                 |
| 6           | 3 Feb 2015            | Shek Sheung<br>River | Material and plants were stocked next to trees                                                    | Materials and plants were relocated                                        | 16 Feb 2015                 |
| 7           | 12 Feb 2015           | Kam Tin River        | Existing trees were not maintained and protected as required                                      | Issue found on 21 Jan 2014; Further action required                        |                             |
| 8           | 12 Feb 2015           | Sheung Yue<br>River  | Material and plants were stocked next to trees                                                    | Materials and plants were relocated                                        | 16 Feb 2015                 |
| 9           | 12 Feb 2015           | Sheung Yue<br>River  | Exposed stockpile and dusty<br>materials in storage is not wetted or<br>well covered by tarpaulin | Material and plants are wetted, the relocation is continuously in progress | 16 Feb 2015                 |
| 10          | 16 Feb 2015           | Kam Tin River        | Existing trees were not maintained and protected as required                                      | Issue found on 21 Jan 2014; Further action required                        |                             |