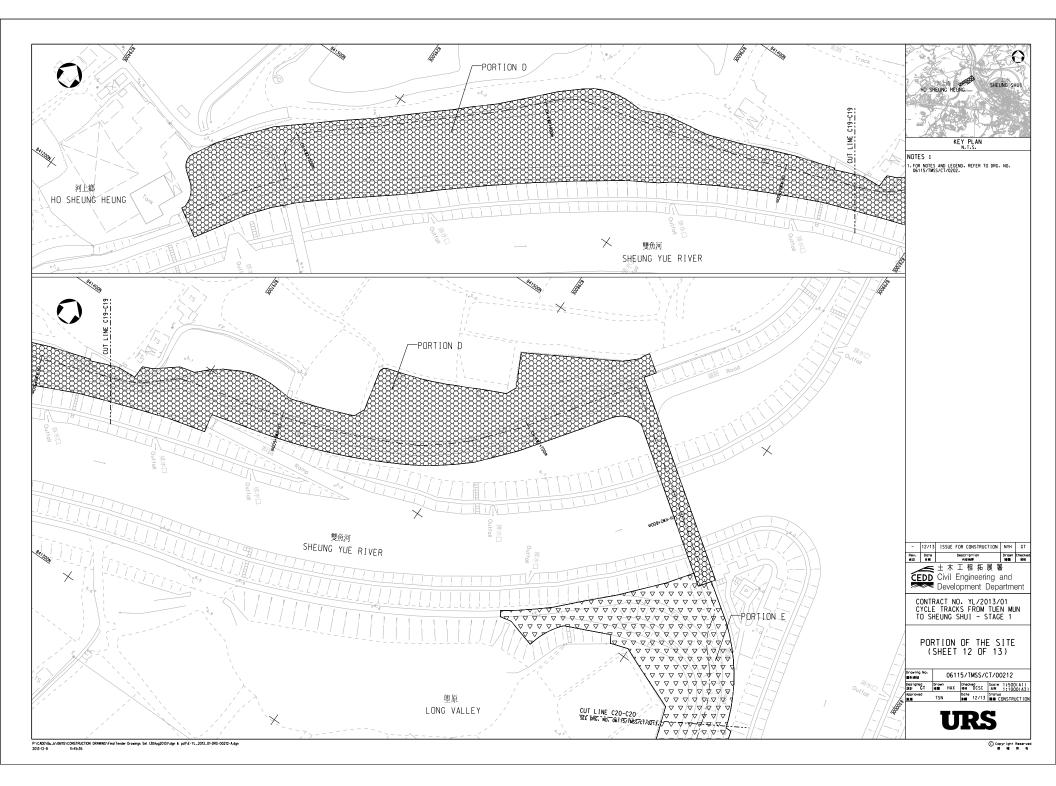

#### 2.1. Works Undertaken during the Reporting Month

- 2.1.1. The main construction works in this reporting month relate to construction of retaining walls, stream decking and cycle tracks, site clearance, tree felling and transplant, and backfilling of retaining walls.
- 2.1.2. A summary of the works in this reporting month, with the information of locations, activities, equipment/materials and dates of occurrence, is provided by the Contractor, as shown in Table 2.1. Locations can be referred to Appendix 1.

#### Table 2.1 Work Activities for This Reporting Month

| Location                               | Activities                                                                                                                                        | Environmental<br>Impact(s)                                                                                                                                                                           | Proposed Mitigation Measures                                                                                                                                                                                                                                                                                                                                                                                                                                         |
|----------------------------------------|---------------------------------------------------------------------------------------------------------------------------------------------------|------------------------------------------------------------------------------------------------------------------------------------------------------------------------------------------------------|----------------------------------------------------------------------------------------------------------------------------------------------------------------------------------------------------------------------------------------------------------------------------------------------------------------------------------------------------------------------------------------------------------------------------------------------------------------------|
| Portion D<br>(Sheung<br>Yue River)     | <ul> <li>Construction of<br/>Retaining Wall<br/>(Concreting,<br/>Formworks,<br/>Steelworks)</li> </ul>                                            | <ul> <li>Protection of<br/>Trees</li> <li>Production of<br/>Solid Waste</li> <li>Production of<br/>Dust</li> <li>Production of<br/>Noise</li> <li>Production of<br/>dusty site<br/>runoff</li> </ul> | <ul> <li>No soil, materials or equipment shall be<br/>stockpiled within the tree protection zones</li> <li>Implementing TTS</li> <li>Spray water to minimize dust condition</li> <li>Works should not be commenced during<br/>restricted hours</li> <li>Existing structures can be used to reduce<br/>noise</li> <li>Temporary noise baffles/screen to noisy<br/>machines shall be provided</li> <li>Extra sand bags and silt traps shall be<br/>provided</li> </ul> |
| Portion E<br>(Shek<br>Sheung<br>River) | <ul> <li>Construction of<br/>Retaining Wall<br/>(Concreting,<br/>Formworks,<br/>Steelworks)</li> <li>Backfilling of<br/>Retaining Wall</li> </ul> | <ul> <li>Protection of<br/>Trees</li> <li>Production of<br/>Solid Waste</li> <li>Production of<br/>Dust</li> <li>Production of<br/>Noise</li> <li>Production of<br/>dusty site<br/>runoff</li> </ul> | <ul> <li>No soil, materials or equipment shall be<br/>stockpiled within the tree protection zones</li> <li>Implementing TTS</li> <li>Spray water to minimize dust condition</li> <li>Works should not be commenced during<br/>restricted hours</li> <li>Existing structures can be used to reduce<br/>noise</li> <li>Temporary noise baffles/screen to noisy<br/>machines shall be provided</li> <li>Extra sand bags and silt traps shall be<br/>provided</li> </ul> |