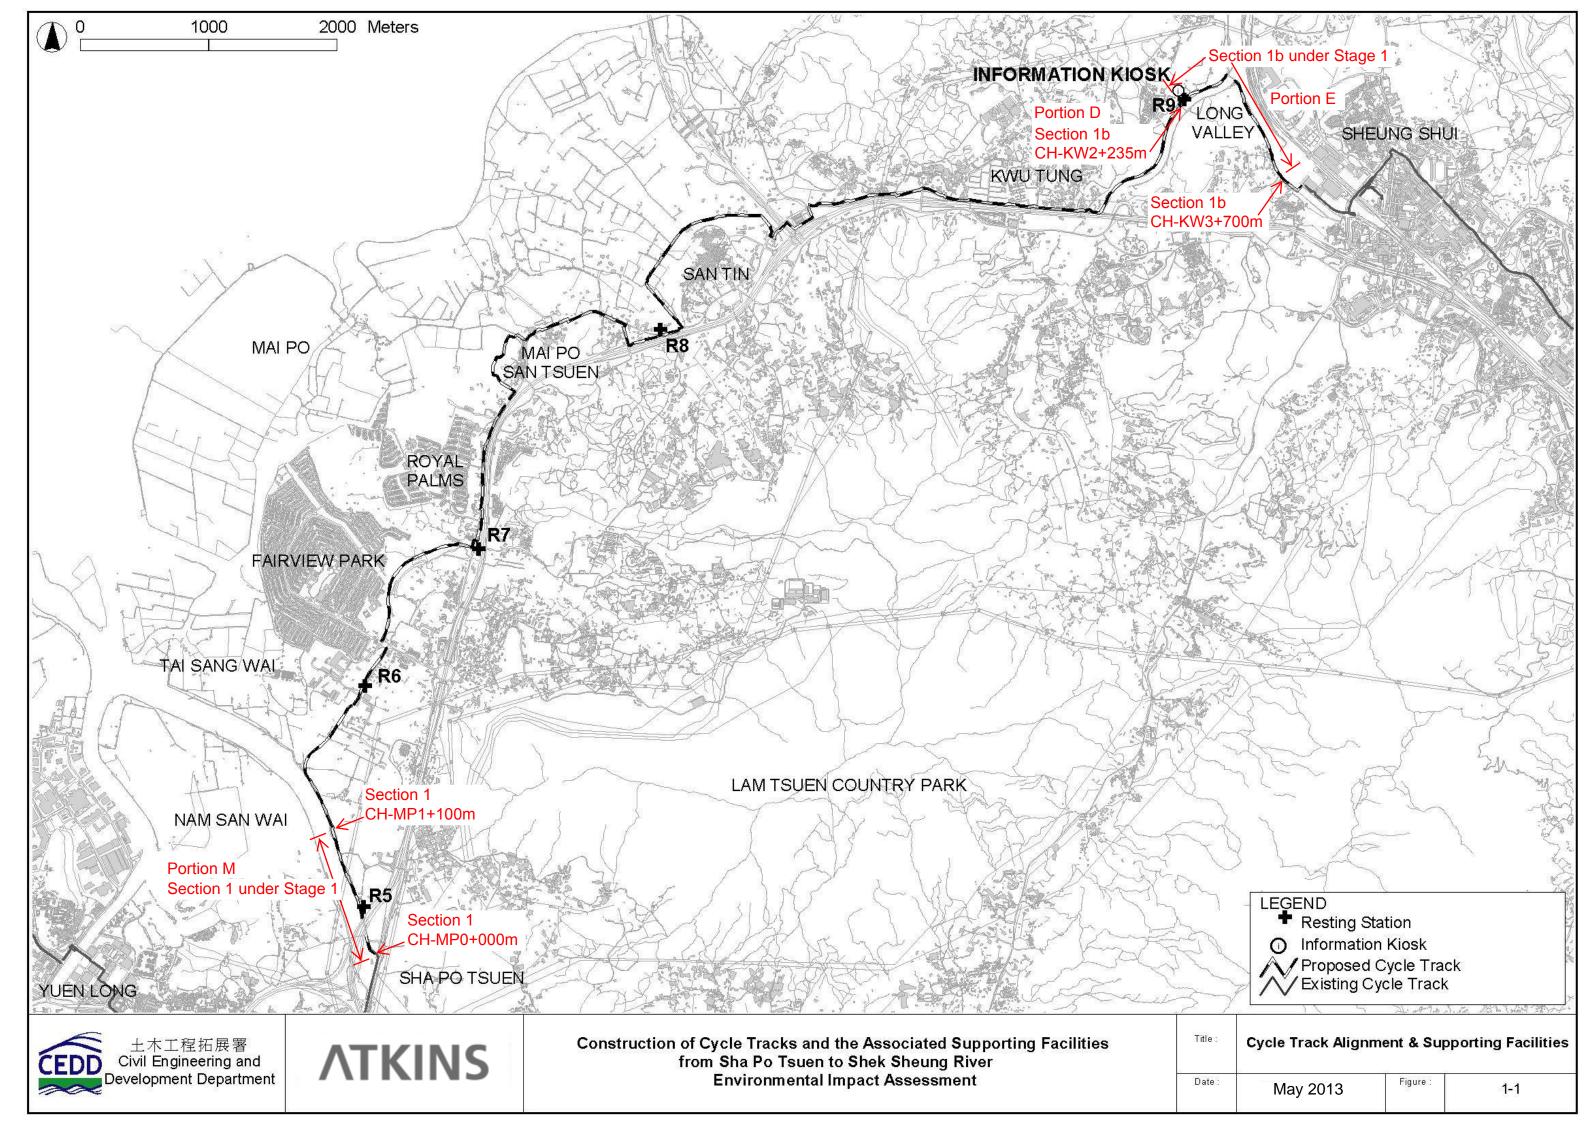

#### 1.1 Introduction

- 1.1.1 AECOM Consulting Services Limited (former URS Hong Kong Ltd) has been commissioned by CEDD as ET for the construction works of 'Contract No. YL/2013/01 Cycle Track from Tuen Mun to Sheung Shui – Stage 1" (the Project). The Project commenced in November 2013 and is scheduled for completion by the end of 2016.
- 1.1.2 The site layout plans and the construction programme are shown in **Appendix 1** and **Appendix 2** respectively.
- 1.1.3 The Project comprises the following primary works elements:
  - Construction of a new cycle track (with footpath) section from near Yuen Long Sha Po Tsuen connecting to the end of the existing cycle track, along Castle Peak Road – Tam Mi Section and along Pok Wai South Road (namely "Section 1");
  - Construction of a new cycle track (with footpath) section from near Ho Sheung Heung along Sheung Yue River and Shek Sheung River connecting to the existing cycle track in Sheung Shui ("namely "Section 1b");
  - Construction of the associated support facilities including two Resting Stations - R5 and R9 integrated with Information Kiosk;
  - The associated streetscape, landscape, utilities diversions, traffic aids installation, street lighting, water, sewerage and drainage works; and
  - Provision of environmental mitigation measures.
- 1.1.4 The Project is regulated under the Environmental Permit no. EP-450/2013 (EP). According to the EP, the monitoring and audit programme shall be implemented in accordance with the procedures and requirements as set out in the EIA Report and EM&A Manual (Register No. AEIAR–133/2009) & the "Construction of Cycle tracks and the Associated Supporting Facilities from Sha Po Tsuen to Shek Sheung River Stage 1 Environmental Review EM&A Manual (2013) (EM&A Manual 2013).
- 1.1.5 This EM&A report is prepared in accordance with Section 12.3 of the EM&A Manual to records the results of regular site inspections, once per week, which identified environmental impacts & verification of implementation of the mitigation measures as recommended in the EM&A Manual, the Contractor's EMP. The report is to be submitted to the ER, the Contractor, the IEC and EPD.
- 1.1.6 The contact persons and telephone numbers of key personnel are shown in **Appendix 3**.