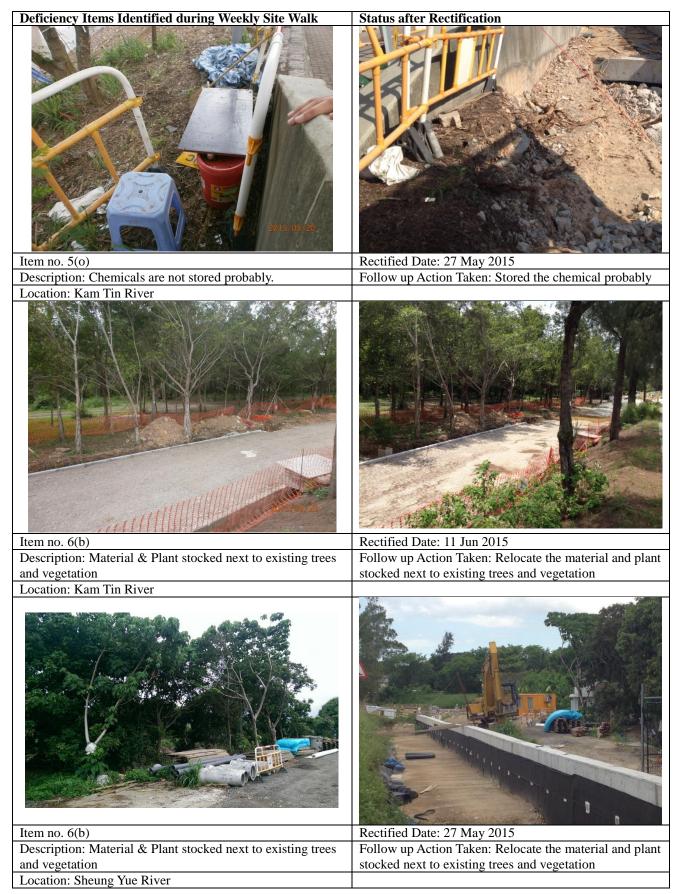

#### Table 3.2Summary of Findings from Site Inspections

| ltem<br>No. | Date of<br>Inspection | Location             | Situation Requiring Follow up Action                                       | Rectification Measures                                                               | Date of Actions<br>Taken |
|-------------|-----------------------|----------------------|----------------------------------------------------------------------------|--------------------------------------------------------------------------------------|--------------------------|
| 1           | 07/05/2015            | Kam Tin River        | Existing trees and vegetation are not maintained and protected as required | Protected and maintained the existing trees and vegetation as required               | 14/05/2015               |
| 2           | 07/05/2015            | Sheung Yue<br>River  | Material & Plant stocked next to existing trees and vegetation             | Relocated the material and plant<br>stocked next to existing trees and<br>vegetation | 21/05/2015               |
| 3           | 07/05/2015            | Shek Sheung<br>River | Material & Plant stocked next to existing trees and vegetation             | Relocated the material and plant<br>stocked next to existing trees and<br>vegetation | 11/06/2015               |
| 4           | 14/05/2015            | Kam Tin River        | Chemicals are not stored properly                                          | Stored the chemical properly                                                         | 21/05/2015               |
| 5           | 14/05/2015            | Kam Tin River        | Stagnant water was noted                                                   | Removed stagnant water                                                               | 21/05/2015               |
| 6           | 14/05/2015            | Sheung Yue<br>River  | Material & Plant stocked next to existing trees and vegetation             | Relocated the material and plant<br>stocked next to existing trees and<br>vegetation | 27/05/2015               |
| 7           | 20/05/2015            | Kam Tin River        | Chemicals are not stored properly                                          | Stored the chemical properly                                                         | 27/05/2015               |
| 8           | 20/05/2015            | Kam Tin River        | Material & Plant stocked next to existing trees and vegetation             | Relocated the material and plant<br>stocked next to existing trees and<br>vegetation | 11/6/2015                |
| 9           | 20/05/2015            | Sheung Yue<br>River  | Material & Plant stocked next to existing trees and vegetation             | Relocated the material and plant<br>stocked next to existing trees and<br>vegetation | 27/05/2015               |

|    | Date of<br>Inspection | Location      | Situation Requiring Follow up<br>Action | Rectification Measures                          | Date of Actions<br>Taken |
|----|-----------------------|---------------|-----------------------------------------|-------------------------------------------------|--------------------------|
| 10 | 27/05/2015            | Kam Tin River | 5                                       | Removed the machine from the site for repairing | 27/05/2015               |
| 11 | 27/05/2015            | Kam Tin River | Chemicals are not stored properly       | Stored the chemical properly                    | 27/05/2015               |