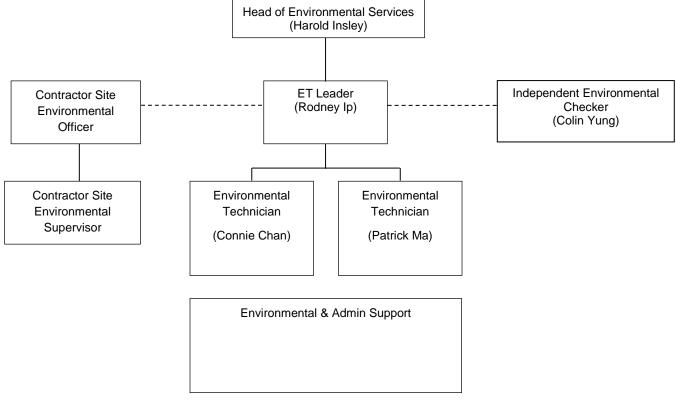

#### 1.2 Project Organization and Management

1.2.1 The Project Organization Chart of the ET is shown in **Figure 1**.

Figure 1 Organization Chart of ET