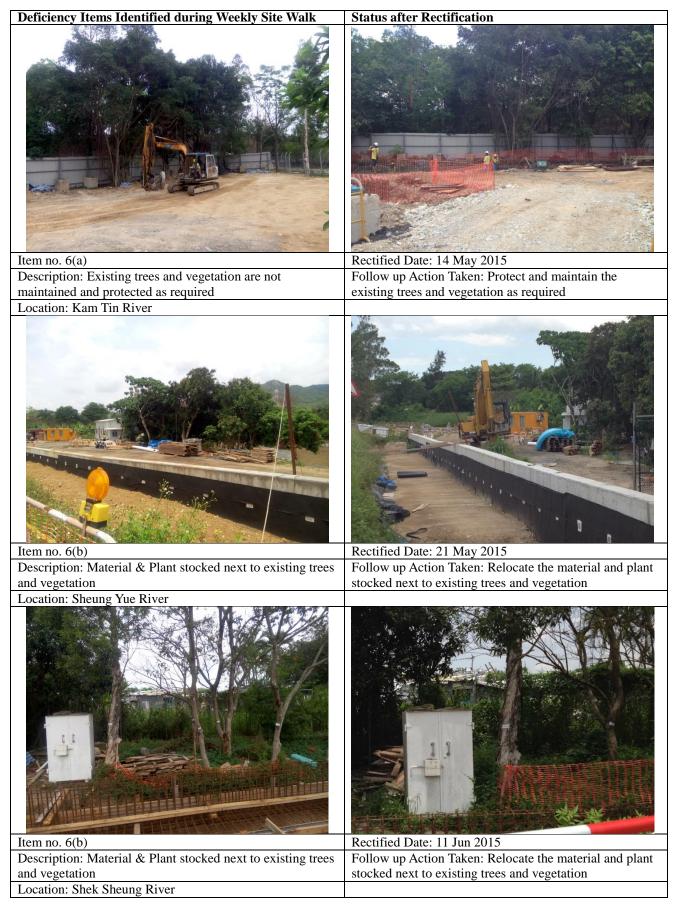

#### Table 3.2Summary of Findings from Site Inspections

| ltem<br>No. | Date of<br>Inspection | Location             | Situation Requiring Follow up Action                                       | Rectification Measures                                                               | Date of Actions<br>Taken |
|-------------|-----------------------|----------------------|----------------------------------------------------------------------------|--------------------------------------------------------------------------------------|--------------------------|
| 1           | 07/05/2015            | Kam Tin River        | Existing trees and vegetation are not maintained and protected as required | Protected and maintained the existing trees and vegetation as required               | 14/05/2015               |
| 2           | 07/05/2015            | Sheung Yue<br>River  | Material & Plant stocked next to existing trees and vegetation             | Relocated the material and plant<br>stocked next to existing trees and<br>vegetation | 21/05/2015               |
| 3           | 07/05/2015            | Shek Sheung<br>River | Material & Plant stocked next to existing trees and vegetation             | Relocated the material and plant<br>stocked next to existing trees and<br>vegetation | 11/06/2015               |
| 4           | 14/05/2015            | Kam Tin River        | Chemicals are not stored properly                                          | Stored the chemical properly                                                         | 21/05/2015               |
| 5           | 14/05/2015            | Kam Tin River        | Stagnant water was noted                                                   | Removed stagnant water                                                               | 21/05/2015               |
| 6           | 14/05/2015            | Sheung Yue<br>River  | Material & Plant stocked next to existing trees and vegetation             | Relocated the material and plant<br>stocked next to existing trees and<br>vegetation | 27/05/2015               |
| 7           | 20/05/2015            | Kam Tin River        | Chemicals are not stored properly                                          | Stored the chemical properly                                                         | 27/05/2015               |
| 8           | 20/05/2015            | Kam Tin River        | Material & Plant stocked next to existing trees and vegetation             | Relocated the material and plant<br>stocked next to existing trees and<br>vegetation | 11/6/2015                |
| 9           | 20/05/2015            | Sheung Yue<br>River  | Material & Plant stocked next to existing trees and vegetation             | Relocated the material and plant<br>stocked next to existing trees and<br>vegetation | 27/05/2015               |

|    | Date of<br>Inspection | Location      | Situation Requiring Follow up<br>Action | Rectification Measures                          | Date of Actions<br>Taken |
|----|-----------------------|---------------|-----------------------------------------|-------------------------------------------------|--------------------------|
| 10 | 27/05/2015            | Kam Tin River | 5                                       | Removed the machine from the site for repairing | 27/05/2015               |
| 11 | 27/05/2015            | Kam Tin River | Chemicals are not stored properly       | Stored the chemical properly                    | 27/05/2015               |