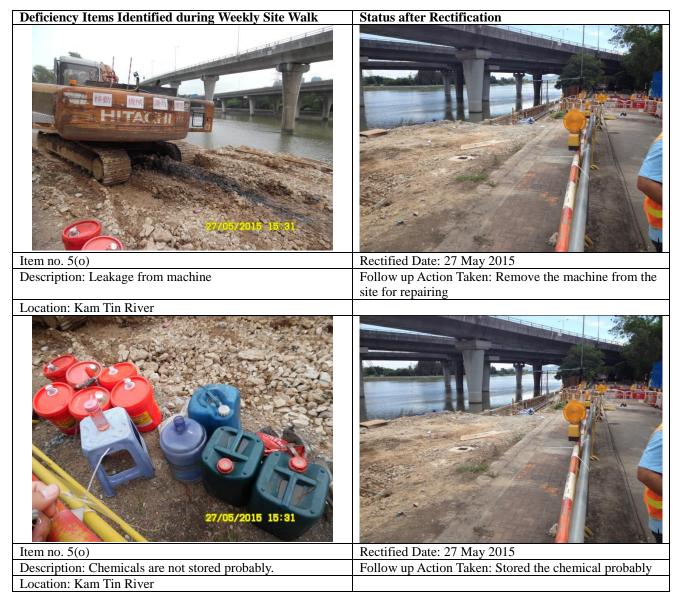

|    | Date of<br>Inspection | Location      | Situation Requiring Follow up<br>Action | Rectification Measures                          | Date of Actions<br>Taken |
|----|-----------------------|---------------|-----------------------------------------|-------------------------------------------------|--------------------------|
| 10 | 27/05/2015            | Kam Tin River | 5                                       | Removed the machine from the site for repairing | 27/05/2015               |
| 11 | 27/05/2015            | Kam Tin River | Chemicals are not stored properly       | Stored the chemical properly                    | 27/05/2015               |