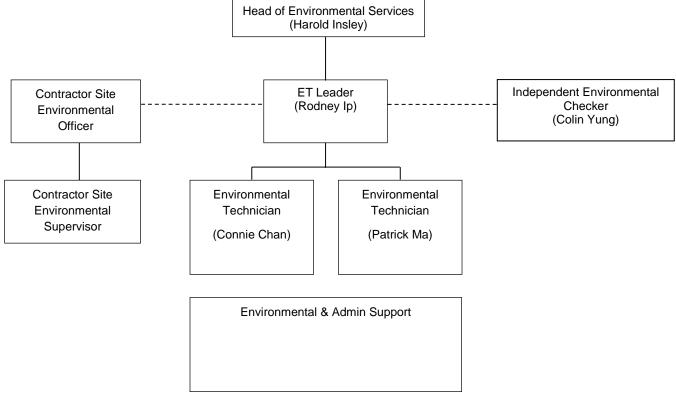

#### 1.2 Project Organization and Management

1.2.1 The Project Organization Chart of the ET is shown in **Figure 1**.

Figure 1 Organization Chart of ET