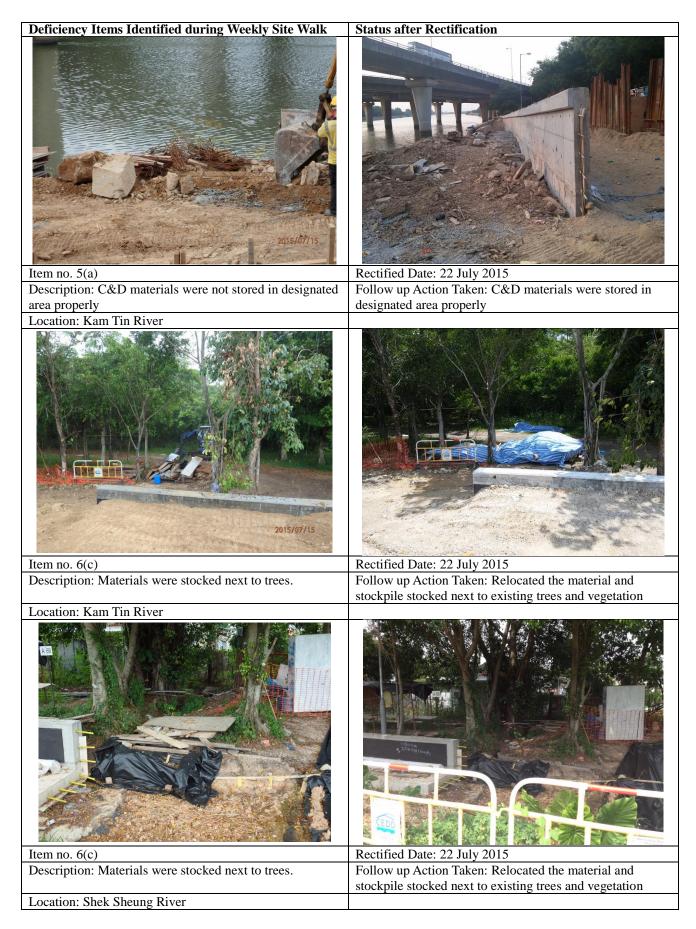

#### Table 3.2Summary of Findings from Site Inspections

| ltem<br>No. | Date of<br>Inspection | Location             | Situation Requiring Follow up Action                              | Rectification Measures                                                                   | Date of Actions<br>Taken |
|-------------|-----------------------|----------------------|-------------------------------------------------------------------|------------------------------------------------------------------------------------------|--------------------------|
| 1           | 9 July 2015           | Kam Tin River        | Materials and stockpile were stocked next to trees and vegetation | Relocated the material and stockpile<br>stocked next to existing trees and<br>vegetation | 22 July 2015             |
| 2           | 9 July 2015           | Kam Tin River        | Stagnant water was noted.                                         | Remove of stagnant water                                                                 | 16 July 2015             |
| 3           | 9 July 2015           | Kam Tin River        | Wastes were not disposed regularly                                | Disposed the wastes regularly                                                            | 16 July 2015             |
| 4           | 9 July 2015           | Shek Sheung<br>River | Stagnant water was noted.                                         | Remove of stagnant water                                                                 | 16 July 2015             |
| 5           | 9 July 2015           | Sheung Yue<br>River  | Chemicals were not properly stored and labelled                   | Chemicals were properly stored and labelled                                              | 16 July 2015             |
| 6           | 9 July 2015           | Sheung Yue<br>River  | Stagnant water was noted.                                         | Remove of stagnant water                                                                 | 16 July 2015             |
| 7           | 15 July 2015          | Kam Tin River        | C&D materials were not stored in designated area properly         | C&D materials were stored in designated area properly                                    | 22 July 2015             |
| 8           | 15 July 2015          | Kam Tin River        | Materials were stocked next to trees.                             | Relocated the material and stockpile<br>stocked next to existing trees and<br>vegetation | 22 July 2015             |
| 9           | 15 July 2015          | Shek Sheung<br>River | Materials were stocked next to trees.                             | Relocated the material and stockpile<br>stocked next to existing trees and<br>vegetation | 22 July 2015             |