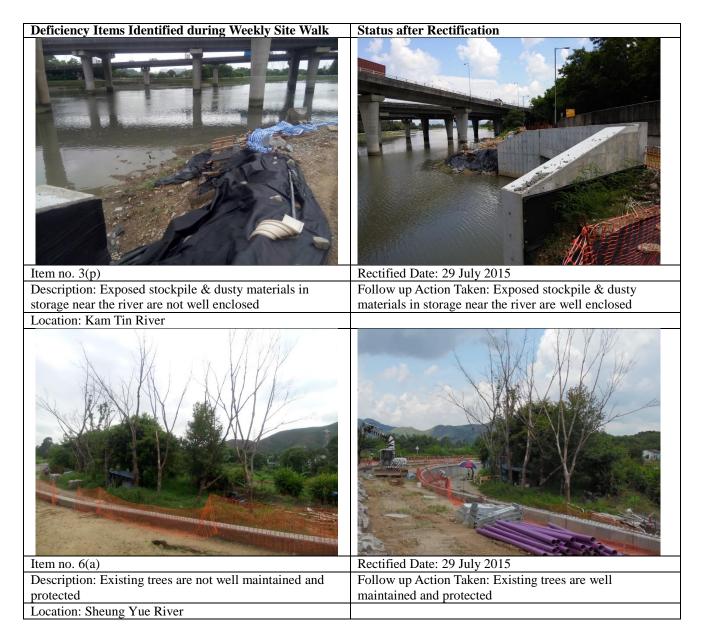

#### Table 3.2Summary of Findings from Site Inspections

| ltem<br>No. | Date of<br>Inspection | Location             | Situation Requiring Follow up Action                              | Rectification Measures                                                                   | Date of Actions<br>Taken |
|-------------|-----------------------|----------------------|-------------------------------------------------------------------|------------------------------------------------------------------------------------------|--------------------------|
| 1           | 9 July 2015           | Kam Tin River        | Materials and stockpile were stocked next to trees and vegetation | Relocated the material and stockpile<br>stocked next to existing trees and<br>vegetation | 22 July 2015             |
| 2           | 9 July 2015           | Kam Tin River        | Stagnant water was noted.                                         | Remove of stagnant water                                                                 | 16 July 2015             |
| 3           | 9 July 2015           | Kam Tin River        | Wastes were not disposed regularly                                | Disposed the wastes regularly                                                            | 16 July 2015             |
| 4           | 9 July 2015           | Shek Sheung<br>River | Stagnant water was noted.                                         | Remove of stagnant water                                                                 | 16 July 2015             |
| 5           | 9 July 2015           | Sheung Yue<br>River  | Chemicals were not properly stored and labelled                   | Chemicals were properly stored and labelled                                              | 16 July 2015             |
| 6           | 9 July 2015           | Sheung Yue<br>River  | Stagnant water was noted.                                         | Remove of stagnant water                                                                 | 16 July 2015             |
| 7           | 15 July 2015          | Kam Tin River        | C&D materials were not stored in designated area properly         | C&D materials were stored in designated area properly                                    | 22 July 2015             |
| 8           | 15 July 2015          | Kam Tin River        | Materials were stocked next to trees.                             | Relocated the material and stockpile<br>stocked next to existing trees and<br>vegetation | 22 July 2015             |
| 9           | 15 July 2015          | Shek Sheung<br>River | Materials were stocked next to trees.                             | Relocated the material and stockpile<br>stocked next to existing trees and<br>vegetation | 22 July 2015             |

| ltem<br>No. | Date of<br>Inspection | Location            | Situation Requiring Follow up Action                 | Rectification Measures                                                          | Date of Actions<br>Taken |
|-------------|-----------------------|---------------------|------------------------------------------------------|---------------------------------------------------------------------------------|--------------------------|
| 10          | 22 July 2015          | Kam Tin River       |                                                      | Exposed stockpile & dusty materials in storage near the river are well enclosed | 29 July 2015             |
| 11          | 22 July 2015          | Sheung Yue<br>River | Existing trees are not well maintained and protected | Existing trees are well maintained and protected                                | 29 July 2015             |
| 12          | 29 July 2015          | Kam Tin River       | Materials & Plant were stocked next to trees         | None – Follow up action required                                                | N/A                      |