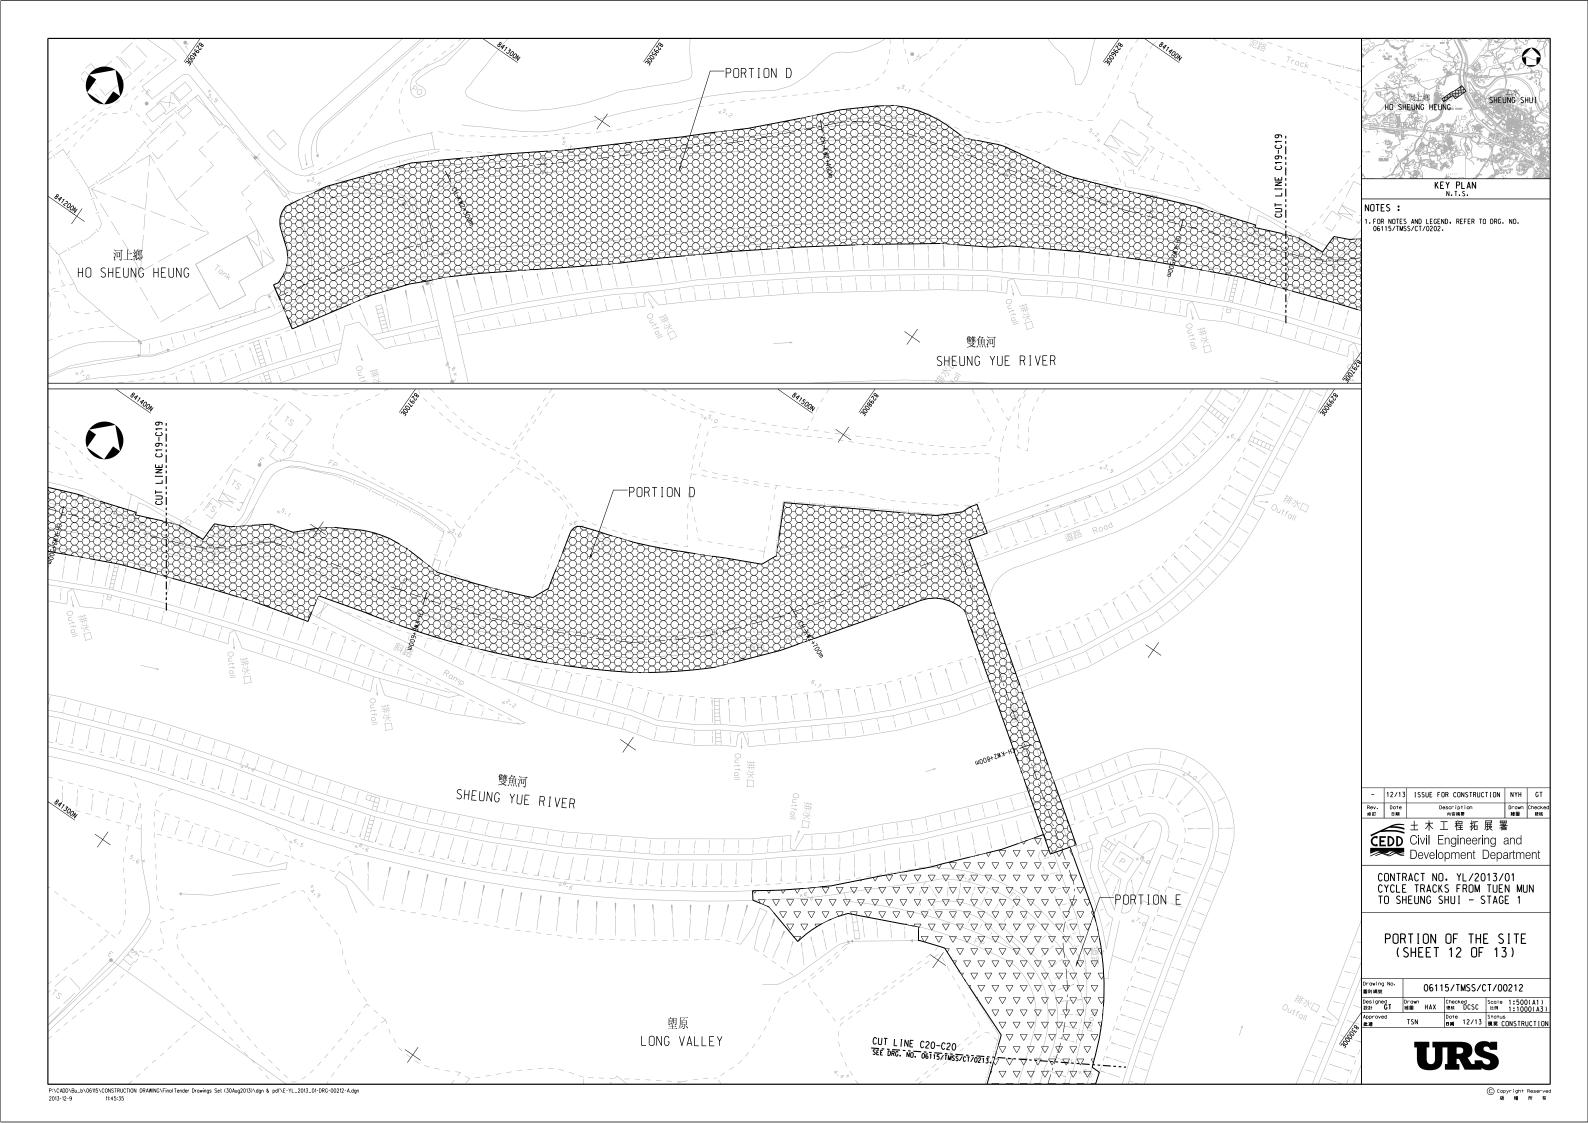

# APPENDIX 1 SITE LAYOUT PLANS

#### **Construction Programme for Coming Month**

Planned activities for 1 to 30 September 2015 of the Project consist of:

- 1) Portion D (Sheung Yue River):
  - · Backfilling of Retaining Wall
  - Construction of Drainage
  - Installation of Bicycle Parapet
- 2) Portion E (Shek Sheung River):
  - Construction of Retaining Wall
  - Backfilling of Retaining Wall
  - Construction of Drainage
  - Installation of Bicycle Parapet
- 3) Portion M (Kam Tin River):
  - Construction of Resting Station
  - Construction of Cycle Track
  - Construction of Retaining Wall
  - Backfilling
  - Construction of Fill Slope