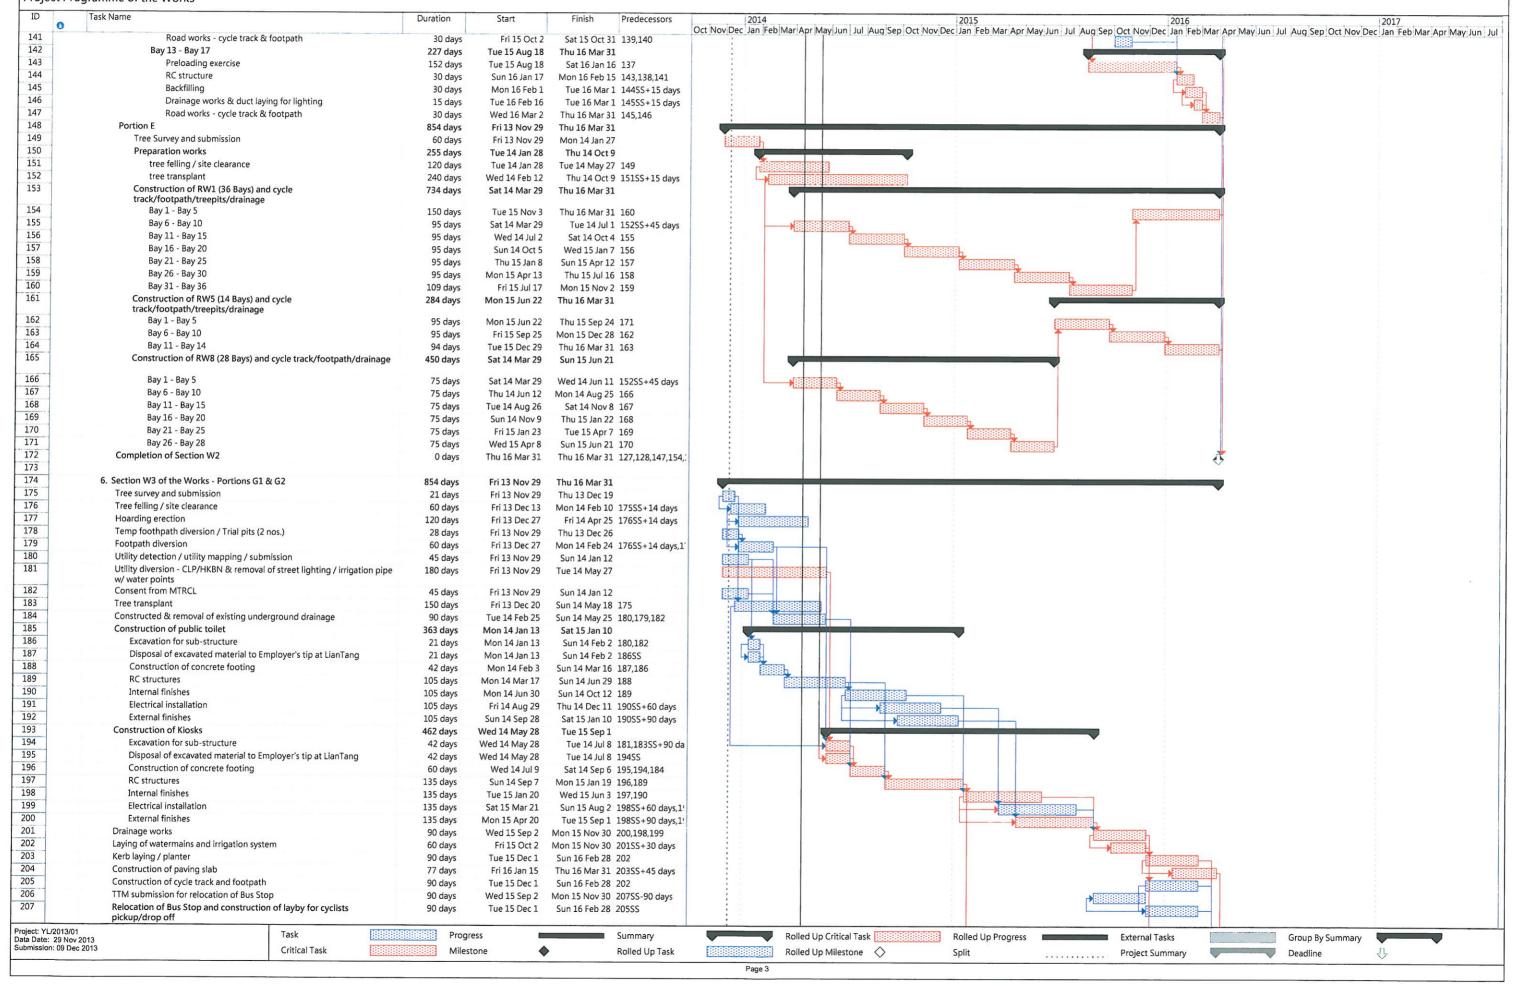

# APPENDIX 2 CONSTRUCTION PROGRAMME

Rolled Up Progress

Group By Summary

Deadline

Project Summary

Rolled Up Critical Task

Page 1

Rolled Up Milestone 🔷

Summary

Rolled Up Task

Progress

Milestone

•

Project: YL/2013/01 Data Date: 29 Nov 2013

Submission: 09 Dec 2013

Task

Critical Task

Contract No. YL/2013/01

Cycle Tracks from Tuen Mun to Sheugn Shui - Stage 1

Sang Hing - Kuly Joint Venture

### Cycle Tracks from Tuen Mun to Sheugn Shui - Stage 1 Project Programme of the Works

Contract No. YL/2013/01 Sang Hing - Kuly Joint Venture Cycle Tracks from Tuen Mun to Sheugn Shui - Stage 1 Project Programme of the Works 2014 2015 2016 2017
Oct Nov Dec Jan Feb Mar Apr May Jun Jul Aug Sep Oct Nov Dec Jan Feb Mar Apr May Jun Jul Aug Sep Oct Nov Dec Jan Feb Mar Apr May Jun Jul Aug Sep Oct Nov Dec Jan Feb Mar Apr May Jun Jul Aug Sep Oct Nov Dec Jan Feb Mar Apr May Jun Jul Aug Sep Oct Nov Dec Jan Feb Mar Apr May Jun Jul Aug Sep Oct Nov Dec Jan Feb Mar Apr May Jun Jul Aug Sep Oct Nov Dec Jan Feb Mar Apr May Jun Jul Aug Sep Oct Nov Dec Jan Feb Mar Apr May Jun Jul Aug Sep Oct Nov Dec Jan Feb Mar Apr May Jun Jul Aug Sep Oct Nov Dec Jan Feb Mar Apr May Jun Jul Aug Sep Oct Nov Dec Jan Feb Mar Apr May Jun Jul Aug Sep Oct Nov Dec Jan Feb Mar Apr May Jun Jul Aug Sep Oct Nov Dec Jan Feb Mar Apr May Jun Jul Aug Sep Oct Nov Dec Jan Feb Mar Apr May Jun Jul Aug Sep Oct Nov Dec Jan Feb Mar Apr May Jun Jul Aug Sep Oct Nov Dec Jan Feb Mar Apr May Jun Jul Aug Sep Oct Nov Dec Jan Feb Mar Apr May Jun Jul Aug Sep Oct Nov Dec Jan Feb Mar Apr May Jun Jul Aug Sep Oct Nov Dec Jan Feb Mar Apr May Jun Jul Aug Sep Oct Nov Dec Jan Feb Mar Apr May Jun Jul Aug Sep Oct Nov Dec Jan Feb Mar Apr May Jun Jul Aug Sep Oct Nov Dec Jan Feb Mar Apr May Jun Jul Aug Sep Oct Nov Dec Jan Feb Mar Apr May Jun Jul Aug Sep Oct Nov Dec Jan Feb Mar Apr May Jun Jul Aug Sep Oct Nov Dec Jan Feb Mar Apr May Jun Jul Aug Sep Oct Nov Dec Jan Feb Mar Apr May Jun Jul Aug Sep Oct Nov Dec Jan Feb Mar Apr May Jun Jul Aug Sep Oct Nov Dec Jan Feb Mar Apr May Jun Jul Aug Sep Oct Nov Dec Jan Feb Mar Apr May Jun Jul Aug Sep Oct Nov Dec Jan Feb Mar Apr May Jun Jul Aug Sep Oct Nov Dec Jan Feb Mar Apr May Jun Jul Aug Sep Oct Nov Dec Jan Feb Mar Apr May Jun Jul Aug Sep Oct Nov Dec Jan Feb Mar Apr May Jun Jul Aug Sep Oct Nov Dec Jan Feb Mar Apr May Jun Jul Aug Sep Oct Nov Dec Jan Feb Mar Apr May Jun Jul Aug Sep Oct Nov Dec Jan Feb Mar Apr May Jun Jul Aug Sep Oct Nov Dec Jan Feb Mar Apr May Jun Jul Aug Sep Oct Nov Dec Jan Feb Mar Apr May Jun Jul Aug Sep Oct Nov Dec Jan Feb Mar Apr May Jun Jul Aug Sep Oct Nov Dec Jan Feb Mar Apr May Jun Jul Aug Sep Oct Nov Dec Jan Feb Mar Apr May Jun Jul Aug Sep Oct Nov De Duration Start Finish Predecessors 208 Construction of bicycle parking racks 105 days Tue 15 Dec 1 Mon 16 Mar 14 201 209 Realignment of Cycle track and footpath at Ng Lau Road 360 days Wed 14 Oct 22 Fri 15 Oct 16 210 TTM submission Wed 14 Oct 22 Mon 15 Jan 19 211SS-90 days 90 days 211 Construction of RWH1 120 days Tue 15 Jan 20 Tue 15 May 19 197 212 Backfilling and construction of cycle track and footpath 150 days Wed 15 May 20 Fri 15 Oct 16 211 213 Thu 16 Mar 31 Completion of Section W3 Thu 16 Mar 31 212,204,207,208, 0 days 214 215 7. Section W4 of the Works - Portions H, I & K 701 days Fri 13 Nov 29 Fri 15 Oct 30 216 Fri 13 Nov 29 Portion H 701 days Fri 15 Oct 30 217 Improvement of Cycle Tracks, Footpaths & associated Road 701 days Fri 13 Nov 29 Fri 15 Oct 30 Works at Lam Tei 218 Preparation work, TTM and submissions 210 days Fri 13 Nov 29 Thu 14 Jun 26 219 CHA - A7+200 ~ A8+560 547 days Fri 14 May 2 Fri 15 Oct 30 220 A7+200 ~ A7+300 Fri 14 May 2 Fri 14 Jul 18 14SS+1 day 78 days 221 A7+300 ~ A7+400 78 days Sat 14 Jul 19 Sat 14 Oct 4 220 222 A7+400 ~ A7+500 Sun 14 Oct 5 Sun 14 Dec 21 221 78 days 223  $A7 + 500 \sim A7 + 600$ 78 days Mon 14 Dec 22 Mon 15 Mar 9 222 224 A7+600 ~ A7+700 Tue 15 Mar 10 Tue 15 May 26 223 78 days 225 A7+700 ~ A7+800 78 days Wed 15 May 27 Wed 15 Aug 12 224 226 A7+800 ~ A7+900 79 days Thu 15 Aug 13 Fri 15 Oct 30 225 227 A7+900 ~ A8+000 78 days Fri 14 May 2 Fri 14 Jul 18 14SS+1 day 228 A8+000 ~ A8+100 Sat 14 Jul 19 Sat 14 Oct 4 227 78 days 229 A8+100 ~ A8+200 78 days Sun 14 Oct 5 Sun 14 Dec 21 228 230 A8+200 ~ A8+300 78 days Mon 14 Dec 22 Mon 15 Mar 9 229 231 A8+300 ~ A8+400 78 days Tue 15 Mar 10 Tue 15 May 26 230 232 A8+400 ~ A8+500 Wed 15 May 27 Wed 15 Aug 12 231 78 days 233 A8+500 ~ A8+560 79 days Thu 15 Aug 13 Fri 15 Oct 30 232 234 Portion I 701 days Fri 13 Nov 29 Fri 15 Oct 30 235 Improvement of Cycle Tracks, Footpaths & associated Road Fri 15 Oct 30 701 days Fri 13 Nov 29 Works at Hung Shui Kiu 236 Preparation work, TTM and submissions 210 days Fri 13 Nov 29 Thu 14 Jun 26 237 CHA - A8+585 ~ A10+169 547 days Fri 14 May 2 Fri 15 Oct 30 238 A8+585 ~ A8+700 Fri 14 Jul 11 15SS+1 day 71 days Fri 14 May 2 239 A8+700 ~ A8+800 68 days Sat 14 Jul 12 Wed 14 Sep 17 238 240 A8+800 ~ A8+900 Mon 14 Nov 24 239 68 days Thu 14 Sep 18 241 A8+900 ~ A9+000 68 days Tue 14 Nov 25 Sat 15 Jan 31 240 242 A9+000 ~ A9+100 68 days Sun 15 Feb 1 Thu 15 Apr 9 241 243 A9+100 ~ A9+200 68 days Fri 15 Apr 10 Tue 15 Jun 16 242 244 A9+200 ~ A9+300 68 days Wed 15 Jun 17 Sun 15 Aug 23 243 245 A9+300 ~ A9+400 Mon 15 Aug 24 Fri 15 Oct 30 244 68 days 246 A9+400 ~ A9+500 68 days Fri 14 May 2 Tue 14 Jul 8 15SS+1 day 247 A9+500 ~ A9+600 68 days Wed 14 Jul 9 Sun 14 Sep 14 246 248 A9+600 ~ A9+700 Fri 14 Nov 21 247 68 days Mon 14 Sep 15 249 A9+700 ~ A9+800 68 days Sat 14 Nov 22 Wed 15 Jan 28 248

Contract No. YL/2013/01 Cycle Tracks from Tuen Mun to Sheugn Shui - Stage 1

Sang Hing - Kuly Joint Venture

Contract No. YL/2013/01

Sang Hing - Kuly Joint Venture

#### Cycle Tracks from Tuen Mun to Sheugn Shui - Stage ${\bf 1}$

Project Programme of the Works