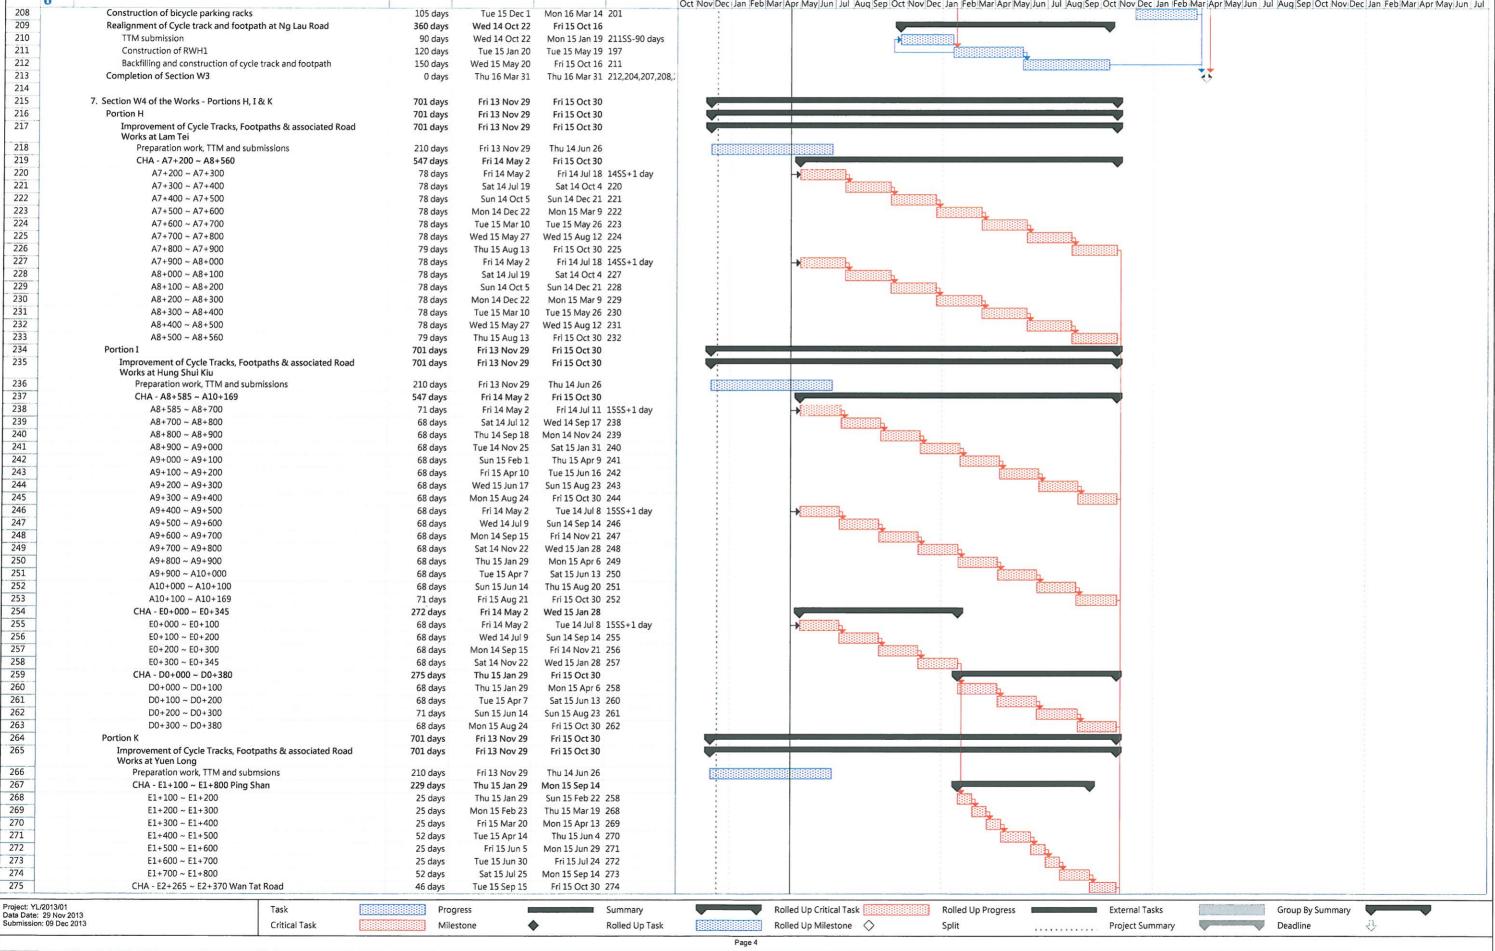

# APPENDIX 2 CONSTRUCTION PROGRAMME

Rolled Up Progress

Group By Summary

Deadline

Project Summary

Rolled Up Critical Task

Page 1

Rolled Up Milestone 🔷

Summary

Rolled Up Task

Progress

Milestone

•

Project: YL/2013/01 Data Date: 29 Nov 2013

Submission: 09 Dec 2013

Task

Critical Task

Contract No. YL/2013/01

Cycle Tracks from Tuen Mun to Sheugn Shui - Stage 1

Sang Hing - Kuly Joint Venture

### Cycle Tracks from Tuen Mun to Sheugn Shui - Stage 1 Project Programme of the Works

Contract No. YL/2013/01 Sang Hing - Kuly Joint Venture Cycle Tracks from Tuen Mun to Sheugn Shui - Stage 1 Project Programme of the Works 2014 2015 2016 2017
Oct Nov Dec Jan Feb Mar Apr May Jun Jul Aug Sep Oct Nov Dec Jan Feb Mar Apr May Jun Jul Aug Sep Oct Nov Dec Jan Feb Mar Apr May Jun Jul Aug Sep Oct Nov Dec Jan Feb Mar Apr May Jun Jul Aug Sep Oct Nov Dec Jan Feb Mar Apr May Jun Jul Aug Sep Oct Nov Dec Jan Feb Mar Apr May Jun Jul Aug Sep Oct Nov Dec Jan Feb Mar Apr May Jun Jul Aug Sep Oct Nov Dec Jan Feb Mar Apr May Jun Jul Aug Sep Oct Nov Dec Jan Feb Mar Apr May Jun Jul Aug Sep Oct Nov Dec Jan Feb Mar Apr May Jun Jul Aug Sep Oct Nov Dec Jan Feb Mar Apr May Jun Jul Aug Sep Oct Nov Dec Jan Feb Mar Apr May Jun Jul Aug Sep Oct Nov Dec Jan Feb Mar Apr May Jun Jul Aug Sep Oct Nov Dec Jan Feb Mar Apr May Jun Jul Aug Sep Oct Nov Dec Jan Feb Mar Apr May Jun Jul Aug Sep Oct Nov Dec Jan Feb Mar Apr May Jun Jul Aug Sep Oct Nov Dec Jan Feb Mar Apr May Jun Jul Aug Sep Oct Nov Dec Jan Feb Mar Apr May Jun Jul Aug Sep Oct Nov Dec Jan Feb Mar Apr May Jun Jul Aug Sep Oct Nov Dec Jan Feb Mar Apr May Jun Jul Aug Sep Oct Nov Dec Jan Feb Mar Apr May Jun Jul Aug Sep Oct Nov Dec Jan Feb Mar Apr May Jun Jul Aug Sep Oct Nov Dec Jan Feb Mar Apr May Jun Jul Aug Sep Oct Nov Dec Jan Feb Mar Apr May Jun Jul Aug Sep Oct Nov Dec Jan Feb Mar Apr May Jun Jul Aug Sep Oct Nov Dec Jan Feb Mar Apr May Jun Jul Aug Sep Oct Nov Dec Jan Feb Mar Apr May Jun Jul Aug Sep Oct Nov Dec Jan Feb Mar Apr May Jun Jul Aug Sep Oct Nov Dec Jan Feb Mar Apr May Jun Jul Aug Sep Oct Nov Dec Jan Feb Mar Apr May Jun Jul Aug Sep Oct Nov Dec Jan Feb Mar Apr May Jun Jul Aug Sep Oct Nov Dec Jan Feb Mar Apr May Jun Jul Aug Sep Oct Nov Dec Jan Feb Mar Apr May Jun Jul Aug Sep Oct Nov Dec Jan Feb Mar Apr May Jun Jul Aug Sep Oct Nov Dec Jan Feb Mar Apr May Jun Jul Aug Sep Oct Nov Dec Jan Feb Mar Apr May Jun Jul Aug Sep Oct Nov Dec Jan Feb Mar Apr May Jun Jul Aug Sep Oct Nov Dec Jan Feb Mar Apr May Jun Jul Aug Sep Oct Nov Dec Jan Feb Mar Apr May Jun Jul Aug Sep Oct Nov Dec Jan Feb Mar Apr May Jun Jul Aug Sep Oct Nov Dec Jan Feb Mar Apr May Jun Jul Aug Sep Oct Nov Dec Jan Feb Mar Apr May Jun Jul Aug Sep Oct Nov De Duration Start Finish Predecessors 208 Construction of bicycle parking racks 105 days Tue 15 Dec 1 Mon 16 Mar 14 201 209 Realignment of Cycle track and footpath at Ng Lau Road 360 days Wed 14 Oct 22 Fri 15 Oct 16 210 TTM submission Wed 14 Oct 22 Mon 15 Jan 19 211SS-90 days 90 days 211 Construction of RWH1 120 days Tue 15 Jan 20 Tue 15 May 19 197 212 Backfilling and construction of cycle track and footpath 150 days Wed 15 May 20 Fri 15 Oct 16 211 213 Thu 16 Mar 31 Completion of Section W3 Thu 16 Mar 31 212,204,207,208, 0 days 214 215 7. Section W4 of the Works - Portions H, I & K 701 days Fri 13 Nov 29 Fri 15 Oct 30 216 Fri 13 Nov 29 Portion H 701 days Fri 15 Oct 30 217 Improvement of Cycle Tracks, Footpaths & associated Road 701 days Fri 13 Nov 29 Fri 15 Oct 30 Works at Lam Tei 218 Preparation work, TTM and submissions 210 days Fri 13 Nov 29 Thu 14 Jun 26 219 CHA - A7+200 ~ A8+560 547 days Fri 14 May 2 Fri 15 Oct 30 220 A7+200 ~ A7+300 Fri 14 May 2 Fri 14 Jul 18 14SS+1 day 78 days 221 A7+300 ~ A7+400 78 days Sat 14 Jul 19 Sat 14 Oct 4 220 222 A7+400 ~ A7+500 Sun 14 Oct 5 Sun 14 Dec 21 221 78 days 223  $A7 + 500 \sim A7 + 600$ 78 days Mon 14 Dec 22 Mon 15 Mar 9 222 224 A7+600 ~ A7+700 Tue 15 Mar 10 Tue 15 May 26 223 78 days 225 A7+700 ~ A7+800 78 days Wed 15 May 27 Wed 15 Aug 12 224 226 A7+800 ~ A7+900 79 days Thu 15 Aug 13 Fri 15 Oct 30 225 227 A7+900 ~ A8+000 78 days Fri 14 May 2 Fri 14 Jul 18 14SS+1 day 228 A8+000 ~ A8+100 Sat 14 Jul 19 Sat 14 Oct 4 227 78 days 229 A8+100 ~ A8+200 78 days Sun 14 Oct 5 Sun 14 Dec 21 228 230 A8+200 ~ A8+300 78 days Mon 14 Dec 22 Mon 15 Mar 9 229 231 A8+300 ~ A8+400 78 days Tue 15 Mar 10 Tue 15 May 26 230 232 A8+400 ~ A8+500 Wed 15 May 27 Wed 15 Aug 12 231 78 days 233 A8+500 ~ A8+560 79 days Thu 15 Aug 13 Fri 15 Oct 30 232 234 Portion I 701 days Fri 13 Nov 29 Fri 15 Oct 30 235 Improvement of Cycle Tracks, Footpaths & associated Road Fri 15 Oct 30 701 days Fri 13 Nov 29 Works at Hung Shui Kiu 236 Preparation work, TTM and submissions 210 days Fri 13 Nov 29 Thu 14 Jun 26 237 CHA - A8+585 ~ A10+169 547 days Fri 14 May 2 Fri 15 Oct 30 238 A8+585 ~ A8+700 Fri 14 Jul 11 15SS+1 day 71 days Fri 14 May 2 239 A8+700 ~ A8+800 68 days Sat 14 Jul 12 Wed 14 Sep 17 238 240 A8+800 ~ A8+900 Mon 14 Nov 24 239 68 days Thu 14 Sep 18 241 A8+900 ~ A9+000 68 days Tue 14 Nov 25 Sat 15 Jan 31 240 242 A9+000 ~ A9+100 68 days Sun 15 Feb 1 Thu 15 Apr 9 241 243 A9+100 ~ A9+200 68 days Fri 15 Apr 10 Tue 15 Jun 16 242 244 A9+200 ~ A9+300 68 days Wed 15 Jun 17 Sun 15 Aug 23 243 245 A9+300 ~ A9+400 Mon 15 Aug 24 Fri 15 Oct 30 244 68 days 246 A9+400 ~ A9+500 68 days Fri 14 May 2 Tue 14 Jul 8 15SS+1 day 247 A9+500 ~ A9+600 68 days Wed 14 Jul 9 Sun 14 Sep 14 246 248 A9+600 ~ A9+700 Fri 14 Nov 21 247 68 days Mon 14 Sep 15 249 A9+700 ~ A9+800 68 days Sat 14 Nov 22 Wed 15 Jan 28 248

Contract No. YL/2013/01 Cycle Tracks from Tuen Mun to Sheugn Shui - Stage 1

Sang Hing - Kuly Joint Venture

Contract No. YL/2013/01

Sang Hing - Kuly Joint Venture

#### Cycle Tracks from Tuen Mun to Sheugn Shui - Stage ${\bf 1}$

Project Programme of the Works