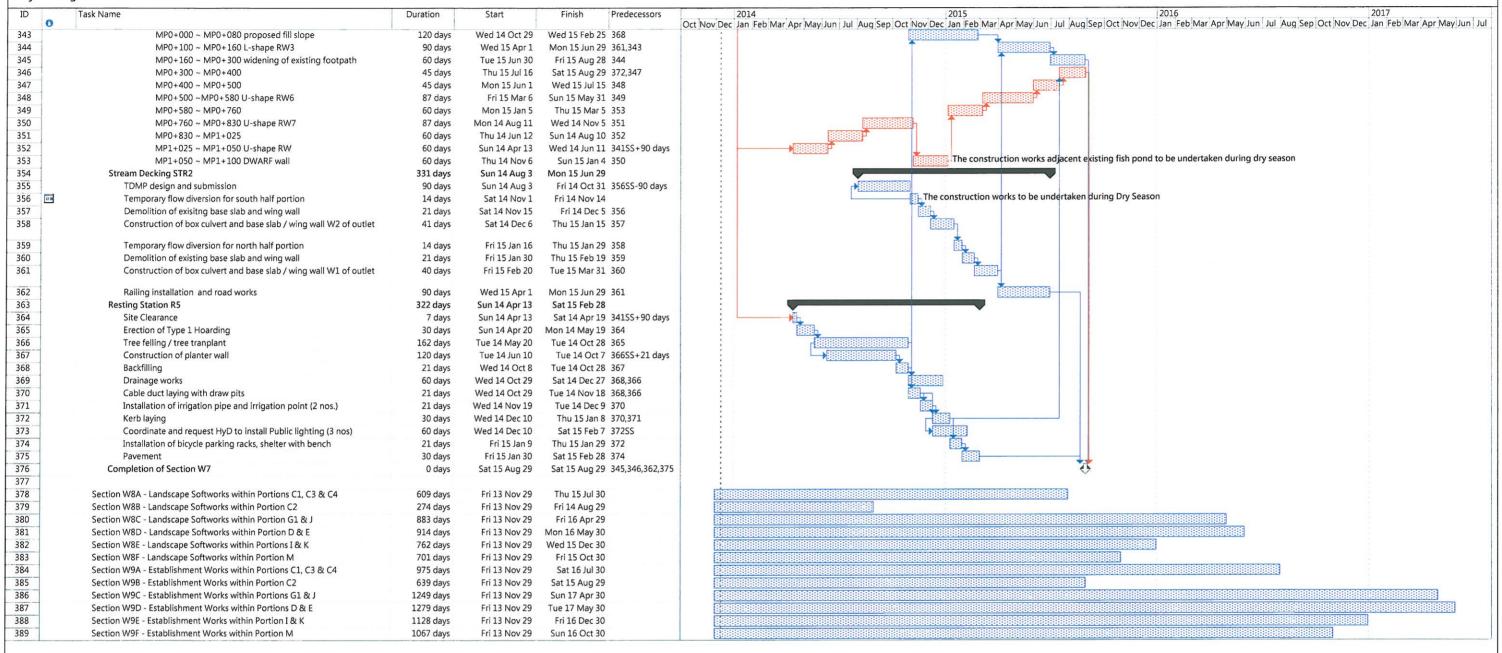

# APPENDIX 2 CONSTRUCTION PROGRAMME

Rolled Up Progress

Group By Summary

Deadline

Project Summary

Rolled Up Critical Task

Page 1

Rolled Up Milestone 🔷

Summary

Rolled Up Task

Progress

Milestone

•

Project: YL/2013/01 Data Date: 29 Nov 2013

Submission: 09 Dec 2013

Task

Critical Task

Contract No. YL/2013/01

Cycle Tracks from Tuen Mun to Sheugn Shui - Stage 1

Sang Hing - Kuly Joint Venture

### Cycle Tracks from Tuen Mun to Sheugn Shui - Stage 1 Project Programme of the Works

Contract No. YL/2013/01 Sang Hing - Kuly Joint Venture Cycle Tracks from Tuen Mun to Sheugn Shui - Stage 1 Project Programme of the Works 2014 2015 2016 2017
Oct Nov Dec Jan Feb Mar Apr May Jun Jul Aug Sep Oct Nov Dec Jan Feb Mar Apr May Jun Jul Aug Sep Oct Nov Dec Jan Feb Mar Apr May Jun Jul Aug Sep Oct Nov Dec Jan Feb Mar Apr May Jun Jul Aug Sep Oct Nov Dec Jan Feb Mar Apr May Jun Jul Aug Sep Oct Nov Dec Jan Feb Mar Apr May Jun Jul Aug Sep Oct Nov Dec Jan Feb Mar Apr May Jun Jul Aug Sep Oct Nov Dec Jan Feb Mar Apr May Jun Jul Aug Sep Oct Nov Dec Jan Feb Mar Apr May Jun Jul Aug Sep Oct Nov Dec Jan Feb Mar Apr May Jun Jul Aug Sep Oct Nov Dec Jan Feb Mar Apr May Jun Jul Aug Sep Oct Nov Dec Jan Feb Mar Apr May Jun Jul Aug Sep Oct Nov Dec Jan Feb Mar Apr May Jun Jul Aug Sep Oct Nov Dec Jan Feb Mar Apr May Jun Jul Aug Sep Oct Nov Dec Jan Feb Mar Apr May Jun Jul Aug Sep Oct Nov Dec Jan Feb Mar Apr May Jun Jul Aug Sep Oct Nov Dec Jan Feb Mar Apr May Jun Jul Aug Sep Oct Nov Dec Jan Feb Mar Apr May Jun Jul Aug Sep Oct Nov Dec Jan Feb Mar Apr May Jun Jul Aug Sep Oct Nov Dec Jan Feb Mar Apr May Jun Jul Aug Sep Oct Nov Dec Jan Feb Mar Apr May Jun Jul Aug Sep Oct Nov Dec Jan Feb Mar Apr May Jun Jul Aug Sep Oct Nov Dec Jan Feb Mar Apr May Jun Jul Aug Sep Oct Nov Dec Jan Feb Mar Apr May Jun Jul Aug Sep Oct Nov Dec Jan Feb Mar Apr May Jun Jul Aug Sep Oct Nov Dec Jan Feb Mar Apr May Jun Jul Aug Sep Oct Nov Dec Jan Feb Mar Apr May Jun Jul Aug Sep Oct Nov Dec Jan Feb Mar Apr May Jun Jul Aug Sep Oct Nov Dec Jan Feb Mar Apr May Jun Jul Aug Sep Oct Nov Dec Jan Feb Mar Apr May Jun Jul Aug Sep Oct Nov Dec Jan Feb Mar Apr May Jun Jul Aug Sep Oct Nov Dec Jan Feb Mar Apr May Jun Jul Aug Sep Oct Nov Dec Jan Feb Mar Apr May Jun Jul Aug Sep Oct Nov Dec Jan Feb Mar Apr May Jun Jul Aug Sep Oct Nov Dec Jan Feb Mar Apr May Jun Jul Aug Sep Oct Nov Dec Jan Feb Mar Apr May Jun Jul Aug Sep Oct Nov Dec Jan Feb Mar Apr May Jun Jul Aug Sep Oct Nov Dec Jan Feb Mar Apr May Jun Jul Aug Sep Oct Nov Dec Jan Feb Mar Apr May Jun Jul Aug Sep Oct Nov Dec Jan Feb Mar Apr May Jun Jul Aug Sep Oct Nov Dec Jan Feb Mar Apr May Jun Jul Aug Sep Oct Nov Dec Jan Feb Mar Apr May Jun Jul Aug Sep Oct Nov De Duration Start Finish Predecessors 208 Construction of bicycle parking racks 105 days Tue 15 Dec 1 Mon 16 Mar 14 201 209 Realignment of Cycle track and footpath at Ng Lau Road 360 days Wed 14 Oct 22 Fri 15 Oct 16 210 TTM submission Wed 14 Oct 22 Mon 15 Jan 19 211SS-90 days 90 days 211 Construction of RWH1 120 days Tue 15 Jan 20 Tue 15 May 19 197 212 Backfilling and construction of cycle track and footpath 150 days Wed 15 May 20 Fri 15 Oct 16 211 213 Thu 16 Mar 31 Completion of Section W3 Thu 16 Mar 31 212,204,207,208, 0 days 214 215 7. Section W4 of the Works - Portions H, I & K 701 days Fri 13 Nov 29 Fri 15 Oct 30 216 Fri 13 Nov 29 Portion H 701 days Fri 15 Oct 30 217 Improvement of Cycle Tracks, Footpaths & associated Road 701 days Fri 13 Nov 29 Fri 15 Oct 30 Works at Lam Tei 218 Preparation work, TTM and submissions 210 days Fri 13 Nov 29 Thu 14 Jun 26 219 CHA - A7+200 ~ A8+560 547 days Fri 14 May 2 Fri 15 Oct 30 220 A7+200 ~ A7+300 Fri 14 May 2 Fri 14 Jul 18 14SS+1 day 78 days 221 A7+300 ~ A7+400 78 days Sat 14 Jul 19 Sat 14 Oct 4 220 222 A7+400 ~ A7+500 Sun 14 Oct 5 Sun 14 Dec 21 221 78 days 223  $A7 + 500 \sim A7 + 600$ 78 days Mon 14 Dec 22 Mon 15 Mar 9 222 224 A7+600 ~ A7+700 Tue 15 Mar 10 Tue 15 May 26 223 78 days 225 A7+700 ~ A7+800 78 days Wed 15 May 27 Wed 15 Aug 12 224 226 A7+800 ~ A7+900 79 days Thu 15 Aug 13 Fri 15 Oct 30 225 227 A7+900 ~ A8+000 78 days Fri 14 May 2 Fri 14 Jul 18 14SS+1 day 228 A8+000 ~ A8+100 Sat 14 Jul 19 Sat 14 Oct 4 227 78 days 229 A8+100 ~ A8+200 78 days Sun 14 Oct 5 Sun 14 Dec 21 228 230 A8+200 ~ A8+300 78 days Mon 14 Dec 22 Mon 15 Mar 9 229 231 A8+300 ~ A8+400 78 days Tue 15 Mar 10 Tue 15 May 26 230 232 A8+400 ~ A8+500 Wed 15 May 27 Wed 15 Aug 12 231 78 days 233 A8+500 ~ A8+560 79 days Thu 15 Aug 13 Fri 15 Oct 30 232 234 Portion I 701 days Fri 13 Nov 29 Fri 15 Oct 30 235 Improvement of Cycle Tracks, Footpaths & associated Road Fri 15 Oct 30 701 days Fri 13 Nov 29 Works at Hung Shui Kiu 236 Preparation work, TTM and submissions 210 days Fri 13 Nov 29 Thu 14 Jun 26 237 CHA - A8+585 ~ A10+169 547 days Fri 14 May 2 Fri 15 Oct 30 238 A8+585 ~ A8+700 Fri 14 Jul 11 15SS+1 day 71 days Fri 14 May 2 239 A8+700 ~ A8+800 68 days Sat 14 Jul 12 Wed 14 Sep 17 238 240 A8+800 ~ A8+900 Mon 14 Nov 24 239 68 days Thu 14 Sep 18 241 A8+900 ~ A9+000 68 days Tue 14 Nov 25 Sat 15 Jan 31 240 242 A9+000 ~ A9+100 68 days Sun 15 Feb 1 Thu 15 Apr 9 241 243 A9+100 ~ A9+200 68 days Fri 15 Apr 10 Tue 15 Jun 16 242 244 A9+200 ~ A9+300 68 days Wed 15 Jun 17 Sun 15 Aug 23 243 245 A9+300 ~ A9+400 Mon 15 Aug 24 Fri 15 Oct 30 244 68 days 246 A9+400 ~ A9+500 68 days Fri 14 May 2 Tue 14 Jul 8 15SS+1 day 247 A9+500 ~ A9+600 68 days Wed 14 Jul 9 Sun 14 Sep 14 246 248 A9+600 ~ A9+700 Fri 14 Nov 21 247 68 days Mon 14 Sep 15 249 A9+700 ~ A9+800 68 days Sat 14 Nov 22 Wed 15 Jan 28 248

Contract No. YL/2013/01 Cycle Tracks from Tuen Mun to Sheugn Shui - Stage 1

Sang Hing - Kuly Joint Venture

Contract No. YL/2013/01

Sang Hing - Kuly Joint Venture

#### Cycle Tracks from Tuen Mun to Sheugn Shui - Stage ${\bf 1}$

Project Programme of the Works