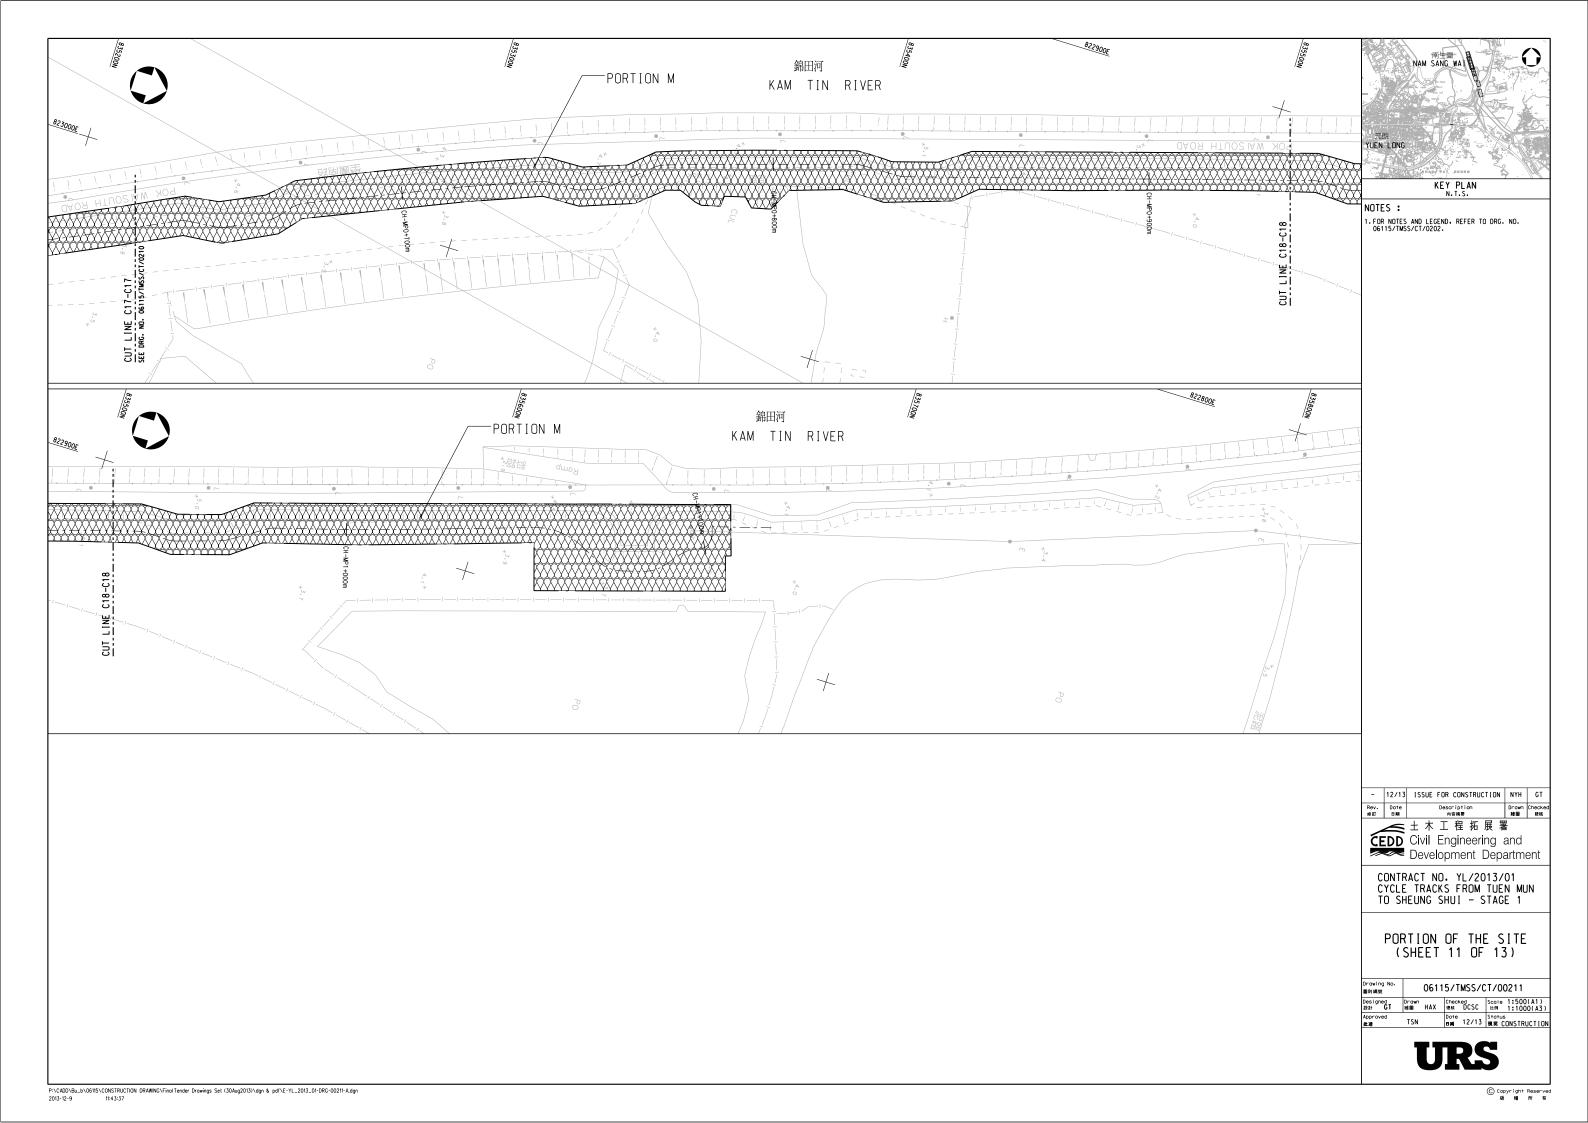

# APPENDIX 1 SITE LAYOUT PLANS

#### **Construction Programme for Coming Month**

Planned activities for 1 to 30 September 2015 of the Project consist of:

- 1) Portion D (Sheung Yue River):
  - · Backfilling of Retaining Wall
  - Construction of Drainage
  - Installation of Bicycle Parapet
- 2) Portion E (Shek Sheung River):
  - Construction of Retaining Wall
  - Backfilling of Retaining Wall
  - Construction of Drainage
  - Installation of Bicycle Parapet
- 3) Portion M (Kam Tin River):
  - Construction of Resting Station
  - Construction of Cycle Track
  - Construction of Retaining Wall
  - Backfilling
  - Construction of Fill Slope