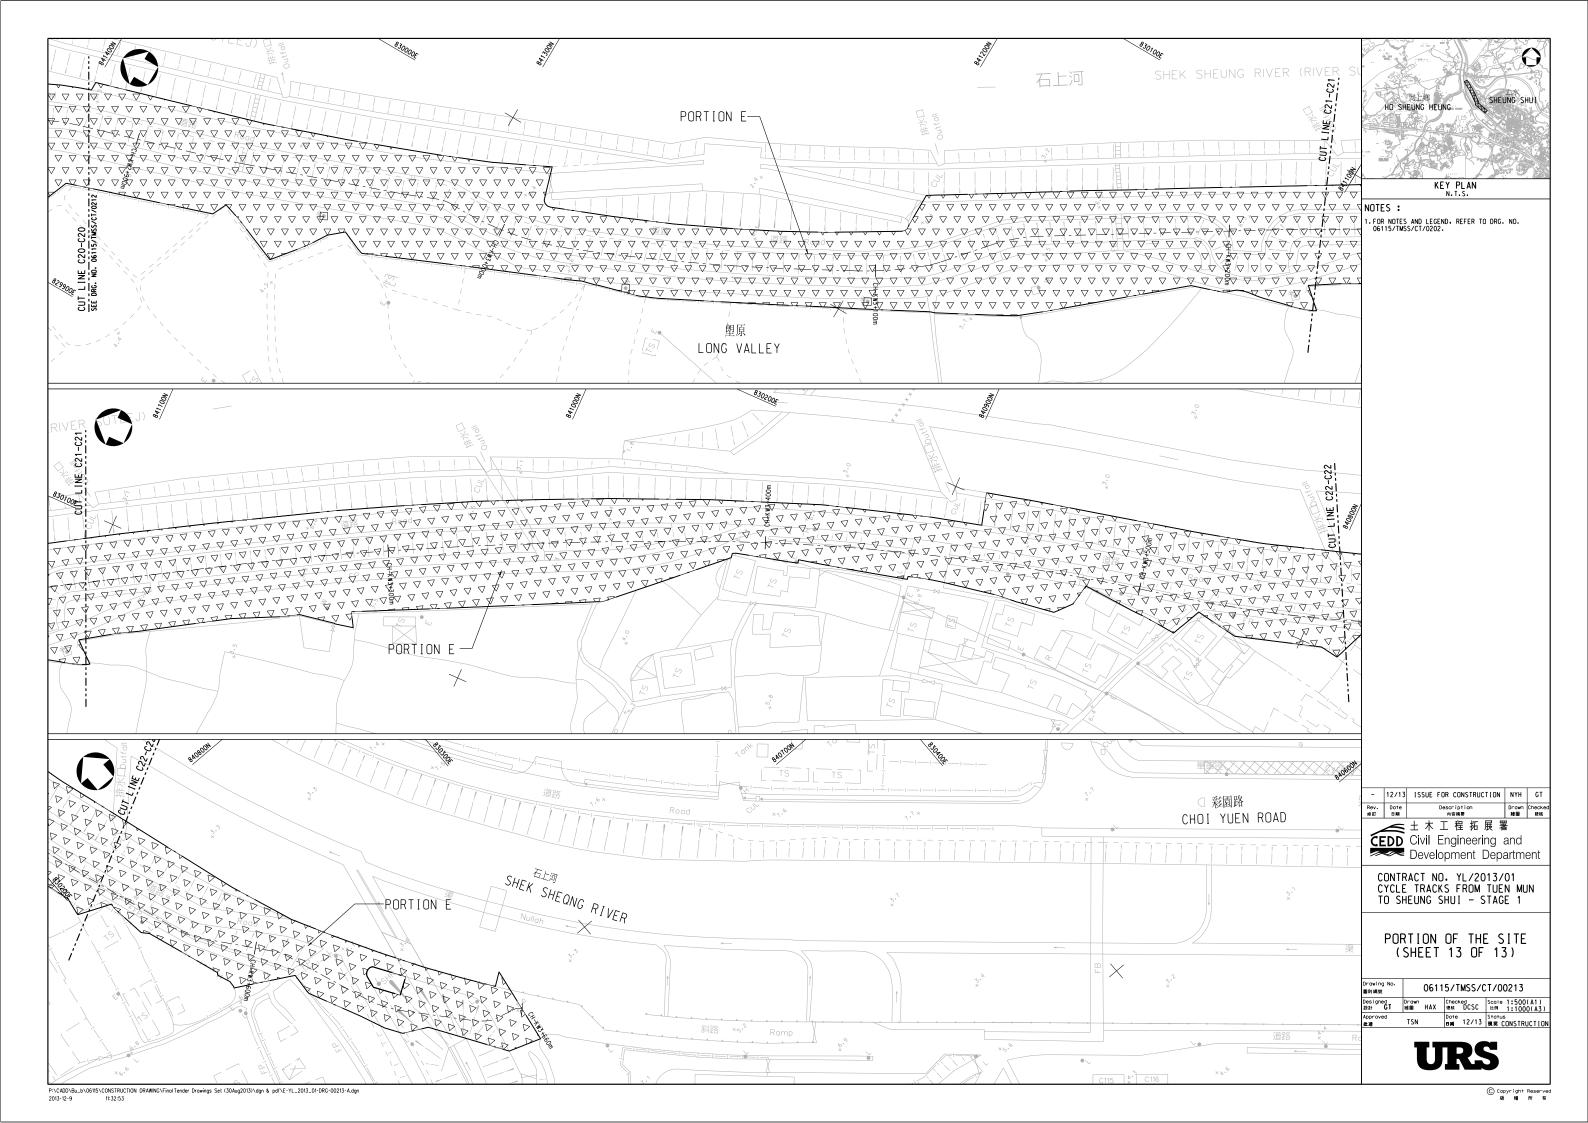

# APPENDIX 1 SITE LAYOUT PLANS

#### **Construction Programme for Coming Month**

Planned activities for 1 to 30 September 2015 of the Project consist of:

- 1) Portion D (Sheung Yue River):
  - · Backfilling of Retaining Wall
  - Construction of Drainage
  - Installation of Bicycle Parapet
- 2) Portion E (Shek Sheung River):
  - Construction of Retaining Wall
  - Backfilling of Retaining Wall
  - Construction of Drainage
  - Installation of Bicycle Parapet
- 3) Portion M (Kam Tin River):
  - Construction of Resting Station
  - Construction of Cycle Track
  - Construction of Retaining Wall
  - Backfilling
  - Construction of Fill Slope