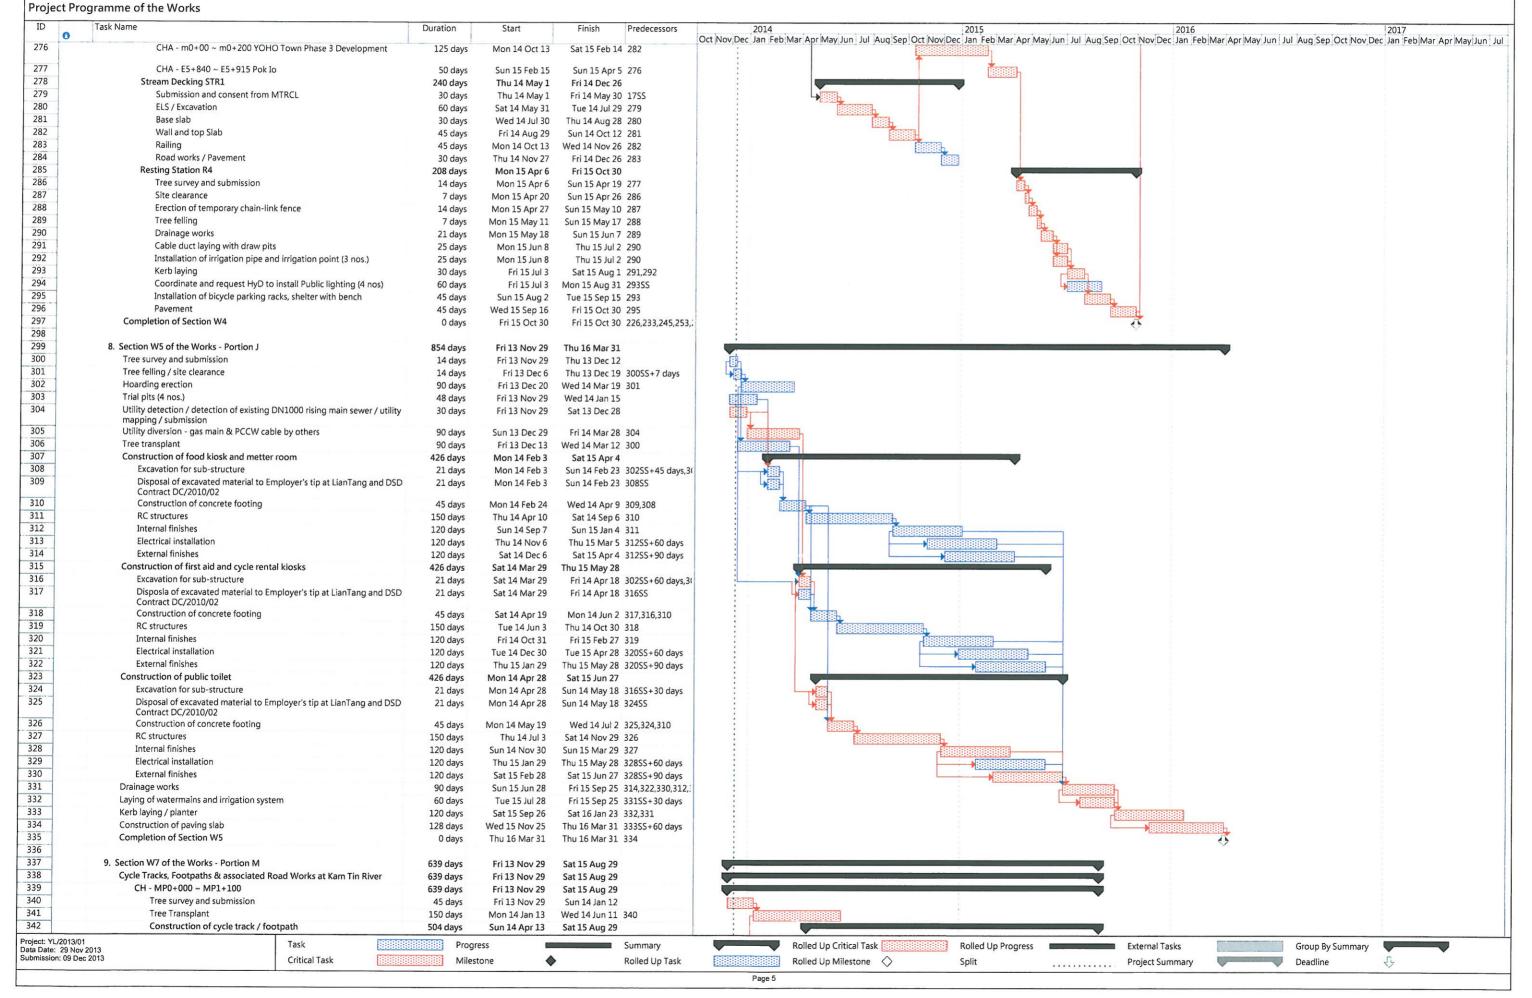

# APPENDIX 2 CONSTRUCTION PROGRAMME

Rolled Up Progress

Group By Summary

Deadline

Project Summary

Rolled Up Critical Task

Page 1

Rolled Up Milestone 🔷

Summary

Rolled Up Task

Progress

Milestone

•

Project: YL/2013/01 Data Date: 29 Nov 2013

Submission: 09 Dec 2013

Task

Critical Task

Contract No. YL/2013/01

Cycle Tracks from Tuen Mun to Sheugn Shui - Stage 1

Sang Hing - Kuly Joint Venture

### Cycle Tracks from Tuen Mun to Sheugn Shui - Stage 1 Project Programme of the Works

Contract No. YL/2013/01 Sang Hing - Kuly Joint Venture Cycle Tracks from Tuen Mun to Sheugn Shui - Stage 1 Project Programme of the Works 2014 2015 2016 2017
Oct Nov Dec Jan Feb Mar Apr May Jun Jul Aug Sep Oct Nov Dec Jan Feb Mar Apr May Jun Jul Aug Sep Oct Nov Dec Jan Feb Mar Apr May Jun Jul Aug Sep Oct Nov Dec Jan Feb Mar Apr May Jun Jul Aug Sep Oct Nov Dec Jan Feb Mar Apr May Jun Jul Aug Sep Oct Nov Dec Jan Feb Mar Apr May Jun Jul Aug Sep Oct Nov Dec Jan Feb Mar Apr May Jun Jul Aug Sep Oct Nov Dec Jan Feb Mar Apr May Jun Jul Aug Sep Oct Nov Dec Jan Feb Mar Apr May Jun Jul Aug Sep Oct Nov Dec Jan Feb Mar Apr May Jun Jul Aug Sep Oct Nov Dec Jan Feb Mar Apr May Jun Jul Aug Sep Oct Nov Dec Jan Feb Mar Apr May Jun Jul Aug Sep Oct Nov Dec Jan Feb Mar Apr May Jun Jul Aug Sep Oct Nov Dec Jan Feb Mar Apr May Jun Jul Aug Sep Oct Nov Dec Jan Feb Mar Apr May Jun Jul Aug Sep Oct Nov Dec Jan Feb Mar Apr May Jun Jul Aug Sep Oct Nov Dec Jan Feb Mar Apr May Jun Jul Aug Sep Oct Nov Dec Jan Feb Mar Apr May Jun Jul Aug Sep Oct Nov Dec Jan Feb Mar Apr May Jun Jul Aug Sep Oct Nov Dec Jan Feb Mar Apr May Jun Jul Aug Sep Oct Nov Dec Jan Feb Mar Apr May Jun Jul Aug Sep Oct Nov Dec Jan Feb Mar Apr May Jun Jul Aug Sep Oct Nov Dec Jan Feb Mar Apr May Jun Jul Aug Sep Oct Nov Dec Jan Feb Mar Apr May Jun Jul Aug Sep Oct Nov Dec Jan Feb Mar Apr May Jun Jul Aug Sep Oct Nov Dec Jan Feb Mar Apr May Jun Jul Aug Sep Oct Nov Dec Jan Feb Mar Apr May Jun Jul Aug Sep Oct Nov Dec Jan Feb Mar Apr May Jun Jul Aug Sep Oct Nov Dec Jan Feb Mar Apr May Jun Jul Aug Sep Oct Nov Dec Jan Feb Mar Apr May Jun Jul Aug Sep Oct Nov Dec Jan Feb Mar Apr May Jun Jul Aug Sep Oct Nov Dec Jan Feb Mar Apr May Jun Jul Aug Sep Oct Nov Dec Jan Feb Mar Apr May Jun Jul Aug Sep Oct Nov Dec Jan Feb Mar Apr May Jun Jul Aug Sep Oct Nov Dec Jan Feb Mar Apr May Jun Jul Aug Sep Oct Nov Dec Jan Feb Mar Apr May Jun Jul Aug Sep Oct Nov Dec Jan Feb Mar Apr May Jun Jul Aug Sep Oct Nov Dec Jan Feb Mar Apr May Jun Jul Aug Sep Oct Nov Dec Jan Feb Mar Apr May Jun Jul Aug Sep Oct Nov Dec Jan Feb Mar Apr May Jun Jul Aug Sep Oct Nov Dec Jan Feb Mar Apr May Jun Jul Aug Sep Oct Nov Dec Jan Feb Mar Apr May Jun Jul Aug Sep Oct Nov De Duration Start Finish Predecessors 208 Construction of bicycle parking racks 105 days Tue 15 Dec 1 Mon 16 Mar 14 201 209 Realignment of Cycle track and footpath at Ng Lau Road 360 days Wed 14 Oct 22 Fri 15 Oct 16 210 TTM submission Wed 14 Oct 22 Mon 15 Jan 19 211SS-90 days 90 days 211 Construction of RWH1 120 days Tue 15 Jan 20 Tue 15 May 19 197 212 Backfilling and construction of cycle track and footpath 150 days Wed 15 May 20 Fri 15 Oct 16 211 213 Thu 16 Mar 31 Completion of Section W3 Thu 16 Mar 31 212,204,207,208, 0 days 214 215 7. Section W4 of the Works - Portions H, I & K 701 days Fri 13 Nov 29 Fri 15 Oct 30 216 Fri 13 Nov 29 Portion H 701 days Fri 15 Oct 30 217 Improvement of Cycle Tracks, Footpaths & associated Road 701 days Fri 13 Nov 29 Fri 15 Oct 30 Works at Lam Tei 218 Preparation work, TTM and submissions 210 days Fri 13 Nov 29 Thu 14 Jun 26 219 CHA - A7+200 ~ A8+560 547 days Fri 14 May 2 Fri 15 Oct 30 220 A7+200 ~ A7+300 Fri 14 May 2 Fri 14 Jul 18 14SS+1 day 78 days 221 A7+300 ~ A7+400 78 days Sat 14 Jul 19 Sat 14 Oct 4 220 222 A7+400 ~ A7+500 Sun 14 Oct 5 Sun 14 Dec 21 221 78 days 223  $A7 + 500 \sim A7 + 600$ 78 days Mon 14 Dec 22 Mon 15 Mar 9 222 224 A7+600 ~ A7+700 Tue 15 Mar 10 Tue 15 May 26 223 78 days 225 A7+700 ~ A7+800 78 days Wed 15 May 27 Wed 15 Aug 12 224 226 A7+800 ~ A7+900 79 days Thu 15 Aug 13 Fri 15 Oct 30 225 227 A7+900 ~ A8+000 78 days Fri 14 May 2 Fri 14 Jul 18 14SS+1 day 228 A8+000 ~ A8+100 Sat 14 Jul 19 Sat 14 Oct 4 227 78 days 229 A8+100 ~ A8+200 78 days Sun 14 Oct 5 Sun 14 Dec 21 228 230 A8+200 ~ A8+300 78 days Mon 14 Dec 22 Mon 15 Mar 9 229 231 A8+300 ~ A8+400 78 days Tue 15 Mar 10 Tue 15 May 26 230 232 A8+400 ~ A8+500 Wed 15 May 27 Wed 15 Aug 12 231 78 days 233 A8+500 ~ A8+560 79 days Thu 15 Aug 13 Fri 15 Oct 30 232 234 Portion I 701 days Fri 13 Nov 29 Fri 15 Oct 30 235 Improvement of Cycle Tracks, Footpaths & associated Road Fri 15 Oct 30 701 days Fri 13 Nov 29 Works at Hung Shui Kiu 236 Preparation work, TTM and submissions 210 days Fri 13 Nov 29 Thu 14 Jun 26 237 CHA - A8+585 ~ A10+169 547 days Fri 14 May 2 Fri 15 Oct 30 238 A8+585 ~ A8+700 Fri 14 Jul 11 15SS+1 day 71 days Fri 14 May 2 239 A8+700 ~ A8+800 68 days Sat 14 Jul 12 Wed 14 Sep 17 238 240 A8+800 ~ A8+900 Mon 14 Nov 24 239 68 days Thu 14 Sep 18 241 A8+900 ~ A9+000 68 days Tue 14 Nov 25 Sat 15 Jan 31 240 242 A9+000 ~ A9+100 68 days Sun 15 Feb 1 Thu 15 Apr 9 241 243 A9+100 ~ A9+200 68 days Fri 15 Apr 10 Tue 15 Jun 16 242 244 A9+200 ~ A9+300 68 days Wed 15 Jun 17 Sun 15 Aug 23 243 245 A9+300 ~ A9+400 Mon 15 Aug 24 Fri 15 Oct 30 244 68 days 246 A9+400 ~ A9+500 68 days Fri 14 May 2 Tue 14 Jul 8 15SS+1 day 247 A9+500 ~ A9+600 68 days Wed 14 Jul 9 Sun 14 Sep 14 246 248 A9+600 ~ A9+700 Fri 14 Nov 21 247 68 days Mon 14 Sep 15 249 A9+700 ~ A9+800 68 days Sat 14 Nov 22 Wed 15 Jan 28 248

Contract No. YL/2013/01 Cycle Tracks from Tuen Mun to Sheugn Shui - Stage 1

Sang Hing - Kuly Joint Venture

Contract No. YL/2013/01

Sang Hing - Kuly Joint Venture

#### Cycle Tracks from Tuen Mun to Sheugn Shui - Stage ${\bf 1}$

Project Programme of the Works