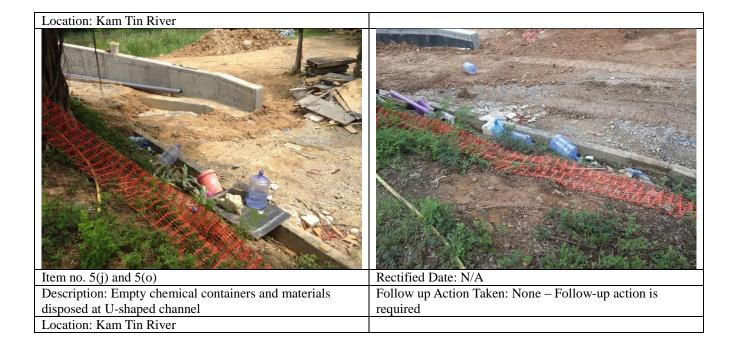

| 10 | 18 August<br>2015 | Sheung Yue<br>River | Chemical leakage from machine                                        | The machines with chemical leakage is removed from the site                          | 25 August 2015 |
|----|-------------------|---------------------|----------------------------------------------------------------------|--------------------------------------------------------------------------------------|----------------|
| 11 | 18 August<br>2015 | Kam Tin River       | Materials & stockpiles were stocked next to trees                    | Refers to Item 14                                                                    | 31 August 2015 |
| 12 | 26 August<br>2015 | Kam Tin River       | Empty chemical containers pending collection are not stored properly | Empty chemical containers are removed from the site                                  | 31 August 2015 |
| 13 | 26 August<br>2015 | Kam Tin River       | Empty chemical containers and materials disposed at U-shaped channel | The Empty chemical containers and materials disposed at U-shaped channel are removed | 31 August 2015 |
| 14 | 26 August<br>2015 | Kam Tin River       | Materials and stockpile were stocked next to trees                   | Materials and stockpiles are removed from trees                                      | 31 August 2015 |
| 15 | 26 August<br>2015 | Kam Tin River       | Empty chemical containers and materials disposed at U-shaped channel | None –Follow-up action is required                                                   | N/A            |