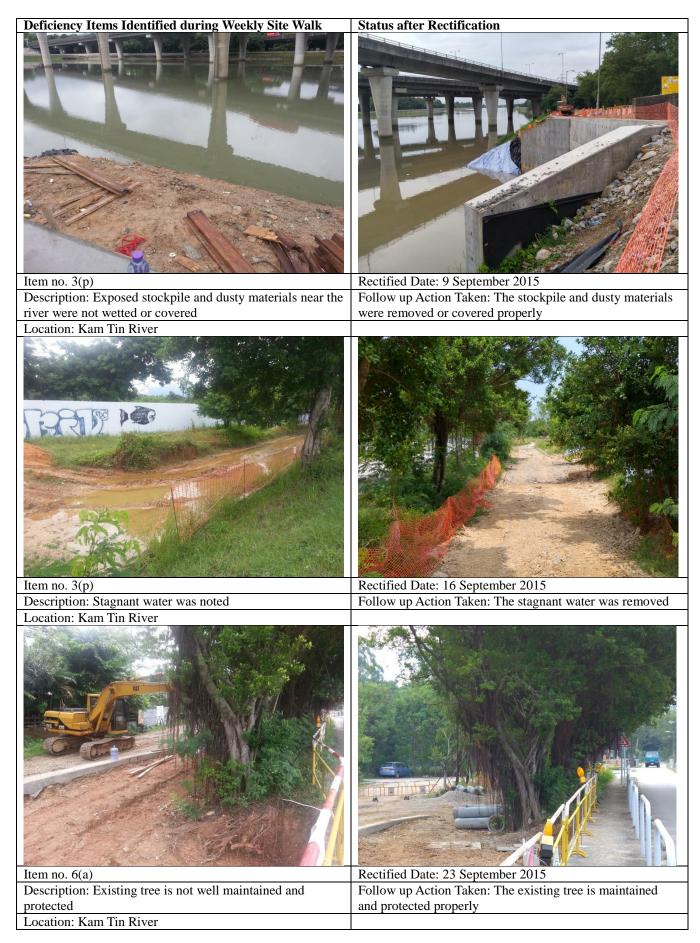

#### Site Inspections

Environmental site inspections were conducted on 1, 9, 16, 23 and 29 September 2015.

Several environmental issues have been identified by the ET during inspections including not well enclosing stockpile and dusty materials near the river, presence of stagnant water, not well maintaining and protecting of existing tree, stocking of materials and stockpiles next to trees, not well protecting of existing bamboo grove, improper storage of chemical containers with no label, improper disposal of empty chemical containers & materials at Ushaped channel, and waste was not disposed regularly.

#### Table 3.2Summary of Findings from Site Inspections

| ltem<br>No. | Date of<br>Inspection | Location            | Situation Requiring Follow up Action                                                 | Rectification Measures                                             | Date of Actions<br>Taken |
|-------------|-----------------------|---------------------|--------------------------------------------------------------------------------------|--------------------------------------------------------------------|--------------------------|
| 1           | 1 September<br>2015   | Kam Tin River       | Exposed stockpile & dusty materials<br>in storage near the river were not<br>covered | The stockpile and dusty materials were removed or covered properly | 9 September 2015         |
| 2           | 1 September<br>2015   | Kam Tin River       | Stagnant water was noted                                                             | Refers to Item 11                                                  | 16 September 2015        |
| 3           | 1 September<br>2015   | Kam Tin River       | Existing tree is not well maintained and protected                                   | Refers to Item 12                                                  | 23 September 2015        |
| 4           | 1 September<br>2015   | Kam Tin River       | Materials and stockpile were stocked next to trees                                   | The materials and stockpile were removed from trees                | 9 September 2015         |
| 5           | 1 September<br>2015   | Sheung Yue<br>River | Existing bamboo grove is not well protected                                          |                                                                    |                          |
| 6           | 9 September<br>2015   | Kam Tin River       | The chemical containers are not labeled and stored properly                          | The chemical containers were removed                               | 16 September 2015        |
| 7           | 9 September<br>2015   | Kam Tin River       | Materials and stockpile were stocked next to trees                                   | Refers to Item 15                                                  | 29 September 2015        |
| 8           | 9 September<br>2015   | Kam Tin River       | Materials and stockpile were stocked next to trees                                   | The materials and stockpile were removed from trees                | 16 September 2015        |
| 9           | 9 September<br>2015   | Kam Tin River       | Empty chemical containers and materials pending disposed at U-shaped channel         | The chemical containers and materials were removed                 | 16 September 2015        |

| 10 | 9 September<br>2015  | Kam Tin River        | Materials were stocked next to trees               | Materials were removed from trees             | 16 September 2015 |
|----|----------------------|----------------------|----------------------------------------------------|-----------------------------------------------|-------------------|
| 11 | 9 September<br>2015  | Kam Tin River        | Stagnant water was noted                           | Stagnant water was removed                    | 16 September 2015 |
| 12 | 16 September<br>2015 | Kam Tin River        | Existing tree is not well maintained and protected | The tree is maintained and protected properly | 23 September 2015 |
| 13 | 16 September<br>2015 | Sheung Yue<br>River  | Existing bamboo grove is not well protected        | None – Follow-up action is required           | N/A               |
| 14 | 16 September<br>2015 | Kam Tin River        | Materials were stocked next to trees               | The materials were removed from trees         | 23 September      |
| 15 | 23 September<br>2015 | Kam Tin River        | Materials were stocked next to trees               | The materials were removed from trees         | 29 September 2015 |
| 16 | 29 September<br>2015 | Shek Sheung<br>River | Waste was not disposed regularly                   | The waste is removed                          | 30 September 2015 |