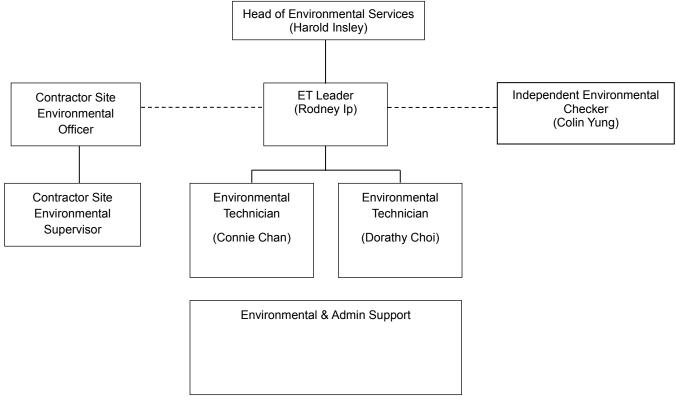

#### 1.2 Project Organization and Management

1.2.1 The Project Organization Chart of the ET is shown in **Figure 1**.

Figure 1 Organization Chart of ET

#### LIST OF FIGURE

Figure 1 Organization Chart of ET