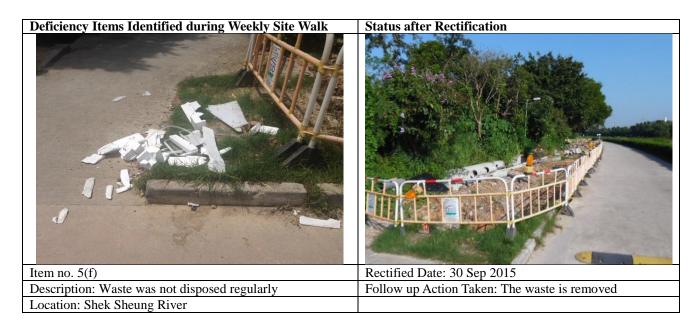

| 10 | 9 September<br>2015  | Kam Tin River        | Materials were stocked next to trees               | Materials were removed from trees             | 16 September 2015 |
|----|----------------------|----------------------|----------------------------------------------------|-----------------------------------------------|-------------------|
| 11 | 9 September<br>2015  | Kam Tin River        | Stagnant water was noted                           | Stagnant water was removed                    | 16 September 2015 |
| 12 | 16 September<br>2015 | Kam Tin River        | Existing tree is not well maintained and protected | The tree is maintained and protected properly | 23 September 2015 |
| 13 | 16 September<br>2015 | Sheung Yue<br>River  | Existing bamboo grove is not well protected        | None – Follow-up action is required           | N/A               |
| 14 | 16 September<br>2015 | Kam Tin River        | Materials were stocked next to trees               | The materials were removed from trees         | 23 September      |
| 15 | 23 September<br>2015 | Kam Tin River        | Materials were stocked next to trees               | The materials were removed from trees         | 29 September 2015 |
| 16 | 29 September<br>2015 | Shek Sheung<br>River | Waste was not disposed regularly                   | The waste is removed                          | 30 September 2015 |