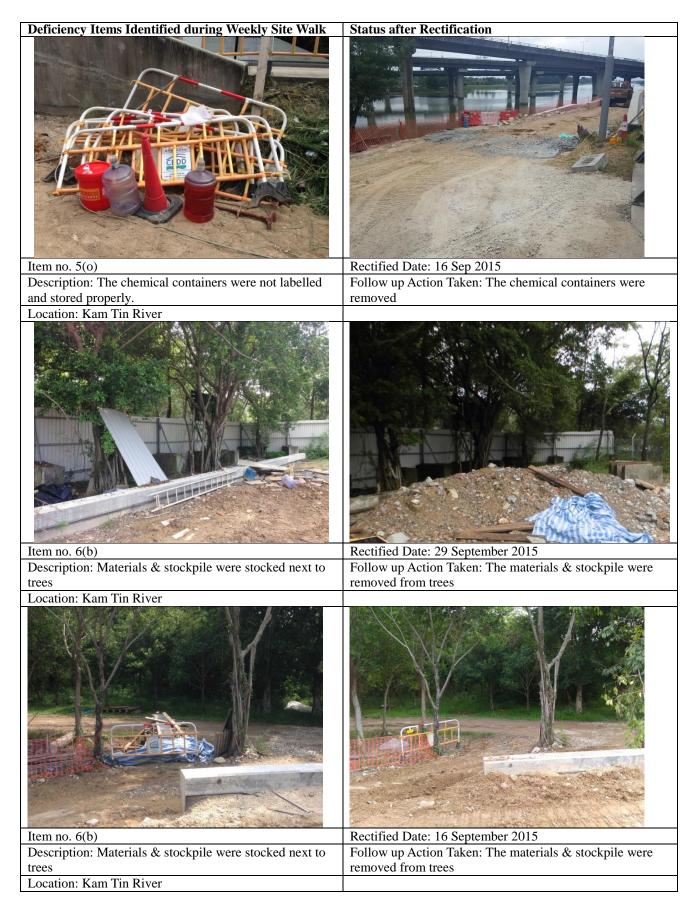

#### Site Inspections

Environmental site inspections were conducted on 1, 9, 16, 23 and 29 September 2015.

Several environmental issues have been identified by the ET during inspections including not well enclosing stockpile and dusty materials near the river, presence of stagnant water, not well maintaining and protecting of existing tree, stocking of materials and stockpiles next to trees, not well protecting of existing bamboo grove, improper storage of chemical containers with no label, improper disposal of empty chemical containers & materials at Ushaped channel, and waste was not disposed regularly.

#### Table 3.2Summary of Findings from Site Inspections

| ltem<br>No. | Date of<br>Inspection | Location            | Situation Requiring Follow up Action                                                 | Rectification Measures                                             | Date of Actions<br>Taken |
|-------------|-----------------------|---------------------|--------------------------------------------------------------------------------------|--------------------------------------------------------------------|--------------------------|
| 1           | 1 September<br>2015   | Kam Tin River       | Exposed stockpile & dusty materials<br>in storage near the river were not<br>covered | The stockpile and dusty materials were removed or covered properly | 9 September 2015         |
| 2           | 1 September<br>2015   | Kam Tin River       | Stagnant water was noted                                                             | Refers to Item 11                                                  | 16 September 2015        |
| 3           | 1 September<br>2015   | Kam Tin River       | Existing tree is not well maintained and protected                                   | Refers to Item 12                                                  | 23 September 2015        |
| 4           | 1 September<br>2015   | Kam Tin River       | Materials and stockpile were stocked next to trees                                   | The materials and stockpile were removed from trees                | 9 September 2015         |
| 5           | 1 September<br>2015   | Sheung Yue<br>River | Existing bamboo grove is not well protected                                          |                                                                    |                          |
| 6           | 9 September<br>2015   | Kam Tin River       | The chemical containers are not labeled and stored properly                          | The chemical containers were removed                               | 16 September 2015        |
| 7           | 9 September<br>2015   | Kam Tin River       | Materials and stockpile were stocked next to trees                                   | Refers to Item 15                                                  | 29 September 2015        |
| 8           | 9 September<br>2015   | Kam Tin River       | Materials and stockpile were stocked next to trees                                   | The materials and stockpile were removed from trees                | 16 September 2015        |
| 9           | 9 September<br>2015   | Kam Tin River       | Empty chemical containers and materials pending disposed at U-shaped channel         | The chemical containers and materials were removed                 | 16 September 2015        |

| 10 | 9 September<br>2015  | Kam Tin River        | Materials were stocked next to trees               | Materials were removed from trees             | 16 September 2015 |
|----|----------------------|----------------------|----------------------------------------------------|-----------------------------------------------|-------------------|
| 11 | 9 September<br>2015  | Kam Tin River        | Stagnant water was noted                           | Stagnant water was removed                    | 16 September 2015 |
| 12 | 16 September<br>2015 | Kam Tin River        | Existing tree is not well maintained and protected | The tree is maintained and protected properly | 23 September 2015 |
| 13 | 16 September<br>2015 | Sheung Yue<br>River  | Existing bamboo grove is not well protected        | None – Follow-up action is required           | N/A               |
| 14 | 16 September<br>2015 | Kam Tin River        | Materials were stocked next to trees               | The materials were removed from trees         | 23 September      |
| 15 | 23 September<br>2015 | Kam Tin River        | Materials were stocked next to trees               | The materials were removed from trees         | 29 September 2015 |
| 16 | 29 September<br>2015 | Shek Sheung<br>River | Waste was not disposed regularly                   | The waste is removed                          | 30 September 2015 |