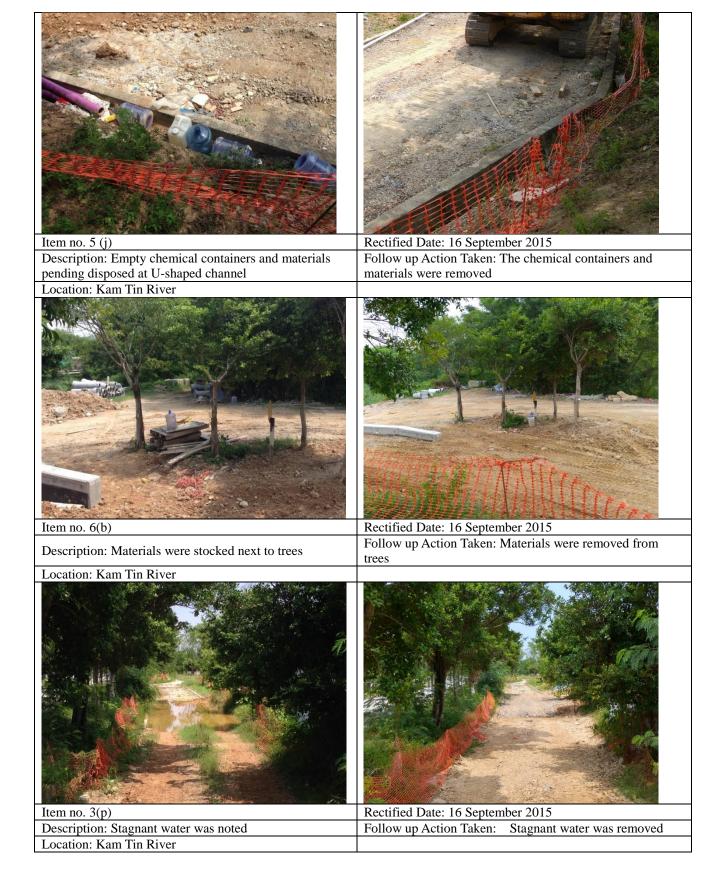

#### Table 3.2Summary of Findings from Site Inspections

| ltem<br>No. | Date of<br>Inspection | Location            | Situation Requiring Follow up Action                                                 | Rectification Measures                                             | Date of Actions<br>Taken |
|-------------|-----------------------|---------------------|--------------------------------------------------------------------------------------|--------------------------------------------------------------------|--------------------------|
| 1           | 1 September<br>2015   | Kam Tin River       | Exposed stockpile & dusty materials<br>in storage near the river were not<br>covered | The stockpile and dusty materials were removed or covered properly | 9 September 2015         |
| 2           | 1 September<br>2015   | Kam Tin River       | Stagnant water was noted                                                             | Refers to Item 11                                                  | 16 September 2015        |
| 3           | 1 September<br>2015   | Kam Tin River       | Existing tree is not well maintained and protected                                   | Refers to Item 12                                                  | 23 September 2015        |
| 4           | 1 September<br>2015   | Kam Tin River       | Materials and stockpile were stocked next to trees                                   | The materials and stockpile were removed from trees                | 9 September 2015         |
| 5           | 1 September<br>2015   | Sheung Yue<br>River | Existing bamboo grove is not well protected                                          |                                                                    |                          |
| 6           | 9 September<br>2015   | Kam Tin River       | The chemical containers are not labeled and stored properly                          | The chemical containers were removed                               | 16 September 2015        |
| 7           | 9 September<br>2015   | Kam Tin River       | Materials and stockpile were stocked next to trees                                   | Refers to Item 15                                                  | 29 September 2015        |
| 8           | 9 September<br>2015   | Kam Tin River       | Materials and stockpile were stocked next to trees                                   | The materials and stockpile were removed from trees                | 16 September 2015        |
| 9           | 9 September<br>2015   | Kam Tin River       | Empty chemical containers and materials pending disposed at U-shaped channel         | The chemical containers and materials were removed                 | 16 September 2015        |

| 10 | 9 September<br>2015  | Kam Tin River        | Materials were stocked next to trees               | Materials were removed from trees             | 16 September 2015 |
|----|----------------------|----------------------|----------------------------------------------------|-----------------------------------------------|-------------------|
| 11 | 9 September<br>2015  | Kam Tin River        | Stagnant water was noted                           | Stagnant water was removed                    | 16 September 2015 |
| 12 | 16 September<br>2015 | Kam Tin River        | Existing tree is not well maintained and protected | The tree is maintained and protected properly | 23 September 2015 |
| 13 | 16 September<br>2015 | Sheung Yue<br>River  | Existing bamboo grove is not well protected        | None – Follow-up action is required           | N/A               |
| 14 | 16 September<br>2015 | Kam Tin River        | Materials were stocked next to trees               | The materials were removed from trees         | 23 September      |
| 15 | 23 September<br>2015 | Kam Tin River        | Materials were stocked next to trees               | The materials were removed from trees         | 29 September 2015 |
| 16 | 29 September<br>2015 | Shek Sheung<br>River | Waste was not disposed regularly                   | The waste is removed                          | 30 September 2015 |