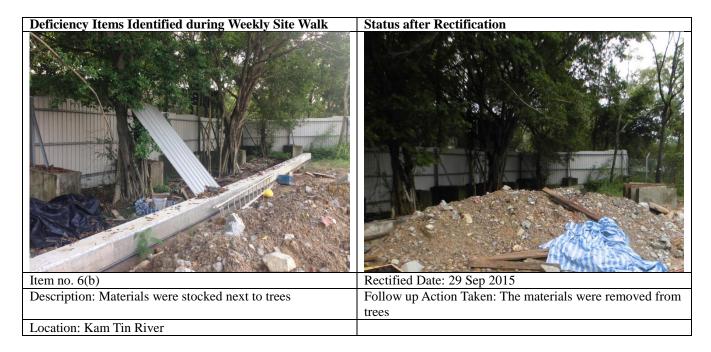

#### Table 3.2Summary of Findings from Site Inspections

| ltem<br>No. | Date of<br>Inspection | Location            | Situation Requiring Follow up Action                                                 | Rectification Measures                                             | Date of Actions<br>Taken |
|-------------|-----------------------|---------------------|--------------------------------------------------------------------------------------|--------------------------------------------------------------------|--------------------------|
| 1           | 1 September<br>2015   | Kam Tin River       | Exposed stockpile & dusty materials<br>in storage near the river were not<br>covered | The stockpile and dusty materials were removed or covered properly | 9 September 2015         |
| 2           | 1 September<br>2015   | Kam Tin River       | Stagnant water was noted                                                             | Refers to Item 11                                                  | 16 September 2015        |
| 3           | 1 September<br>2015   | Kam Tin River       | Existing tree is not well maintained and protected                                   | Refers to Item 12                                                  | 23 September 2015        |
| 4           | 1 September<br>2015   | Kam Tin River       | Materials and stockpile were stocked next to trees                                   | The materials and stockpile were removed from trees                | 9 September 2015         |
| 5           | 1 September<br>2015   | Sheung Yue<br>River | Existing bamboo grove is not well protected                                          |                                                                    |                          |
| 6           | 9 September<br>2015   | Kam Tin River       | The chemical containers are not labeled and stored properly                          | The chemical containers were removed                               | 16 September 2015        |
| 7           | 9 September<br>2015   | Kam Tin River       | Materials and stockpile were stocked next to trees                                   | Refers to Item 15                                                  | 29 September 2015        |
| 8           | 9 September<br>2015   | Kam Tin River       | Materials and stockpile were stocked next to trees                                   | The materials and stockpile were removed from trees                | 16 September 2015        |
| 9           | 9 September<br>2015   | Kam Tin River       | Empty chemical containers and materials pending disposed at U-shaped channel         | The chemical containers and materials were removed                 | 16 September 2015        |

| 10 | 9 September<br>2015  | Kam Tin River        | Materials were stocked next to trees               | Materials were removed from trees             | 16 September 2015 |
|----|----------------------|----------------------|----------------------------------------------------|-----------------------------------------------|-------------------|
| 11 | 9 September<br>2015  | Kam Tin River        | Stagnant water was noted                           | Stagnant water was removed                    | 16 September 2015 |
| 12 | 16 September<br>2015 | Kam Tin River        | Existing tree is not well maintained and protected | The tree is maintained and protected properly | 23 September 2015 |
| 13 | 16 September<br>2015 | Sheung Yue<br>River  | Existing bamboo grove is not well protected        | None – Follow-up action is required           | N/A               |
| 14 | 16 September<br>2015 | Kam Tin River        | Materials were stocked next to trees               | The materials were removed from trees         | 23 September      |
| 15 | 23 September<br>2015 | Kam Tin River        | Materials were stocked next to trees               | The materials were removed from trees         | 29 September 2015 |
| 16 | 29 September<br>2015 | Shek Sheung<br>River | Waste was not disposed regularly                   | The waste is removed                          | 30 September 2015 |