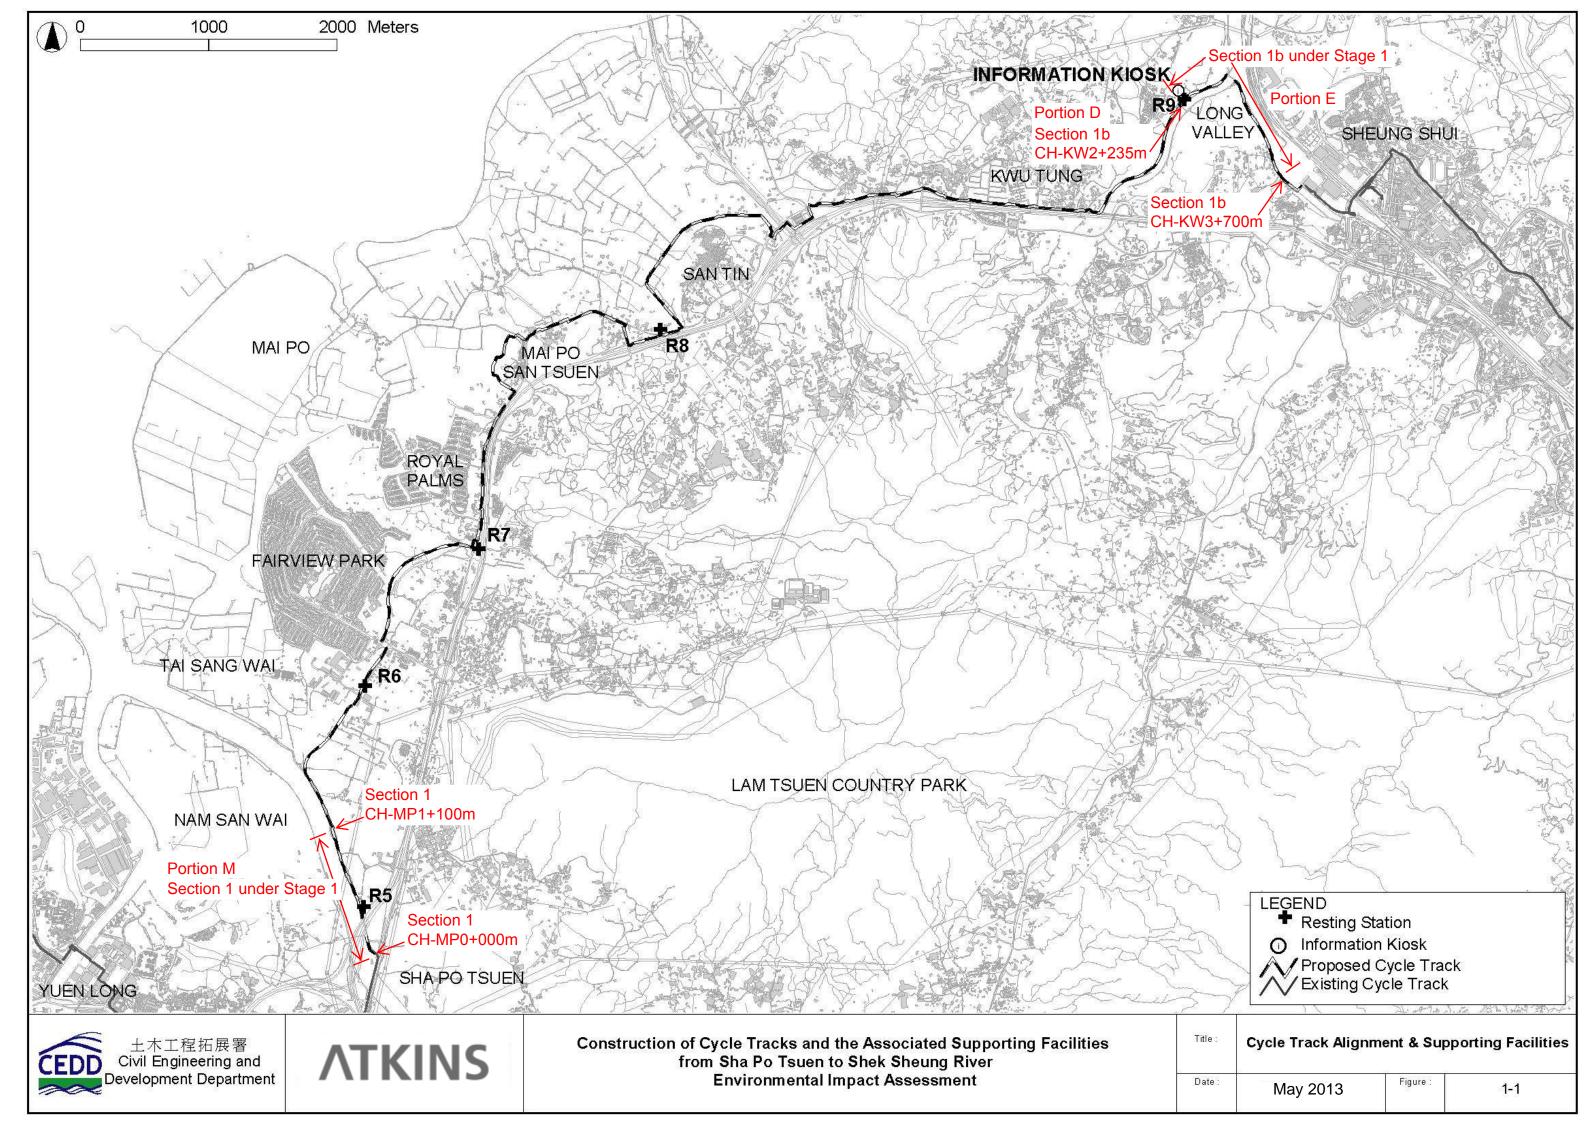

#### 1.1 Introduction

- 1.1.1 AECOM Consulting Services Limited (former URS Hong Kong Ltd) has been commissioned by CEDD as ET for the construction works of 'Contract No. YL/2013/01 Cycle Track from Tuen Mun to Sheung Shui – Stage 1" (the Project). The Project commenced in November 2013 and is scheduled for completion by the end of 2016.
- 1.1.2 The site layout plans and the construction programme are shown in **Appendix 1** and **Appendix 2** respectively.
- 1.1.3 The Project comprises the following primary works elements:
  - Construction of a new cycle track (with footpath) section from near Yuen Long Sha Po Tsuen connecting to the end of the existing cycle track, along Castle Peak Road – Tam Mi Section and along Pok Wai South Road (namely "Section 1");
  - Construction of a new cycle track (with footpath) section from near Ho Sheung Heung along Sheung Yue River and Shek Sheung River connecting to the existing cycle track in Sheung Shui ("namely "Section 1b");
  - Construction of the associated support facilities including two Resting Stations - R5 and R9 integrated with Information Kiosk;
  - The associated streetscape, landscape, utilities diversions, traffic aids installation, street lighting, water, sewerage and drainage works; and
  - Provision of environmental mitigation measures.
- 1.1.4 The Project is regulated under the Environmental Permit no. EP-450/2013 (EP). According to the EP, the monitoring and audit programme shall be implemented in accordance with the procedures and requirements as set out in the EIA Report and EM&A Manual (Register No. AEIAR–133/2009) & the "Construction of Cycle tracks and the Associated Supporting Facilities from Sha Po Tsuen to Shek Sheung River Stage 1 Environmental Review EM&A Manual (2013) (EM&A Manual 2013).
- 1.1.5 This EM&A report is prepared in accordance with Section 12.3 of the EM&A Manual to records the results of regular site inspections, once per week, which identified environmental impacts & verification of implementation of the mitigation measures as recommended in the EM&A Manual, the Contractor's EMP. The report is to be submitted to the ER, the Contractor, the IEC and EPD.
- 1.1.6 The contact persons and telephone numbers of key personnel are shown in **Appendix 3**.

#### Construction Programme for Coming Month

Planned activities for 1 to 31 October 2015 of the Project consist of:

- 1) Portion D (Sheung Yue River):
  - Construction of Drainage
  - Installation of Bicycle Parapet
  - Construction of Cycle Track
- 2) Portion E (Shek Sheung River):
  - Construction of Retaining Wall
  - Backfilling of Retaining Wall
  - Construction of Drainage
  - Installation of Bicycle Parapet
  - Construction of Cycle Track
- 3) Portion M (Kam Tin River):
  - Construction of Retaining Wall
  - Construction of Cycle Track
  - Construction of Resting Station
  - Construction of Fill Slope