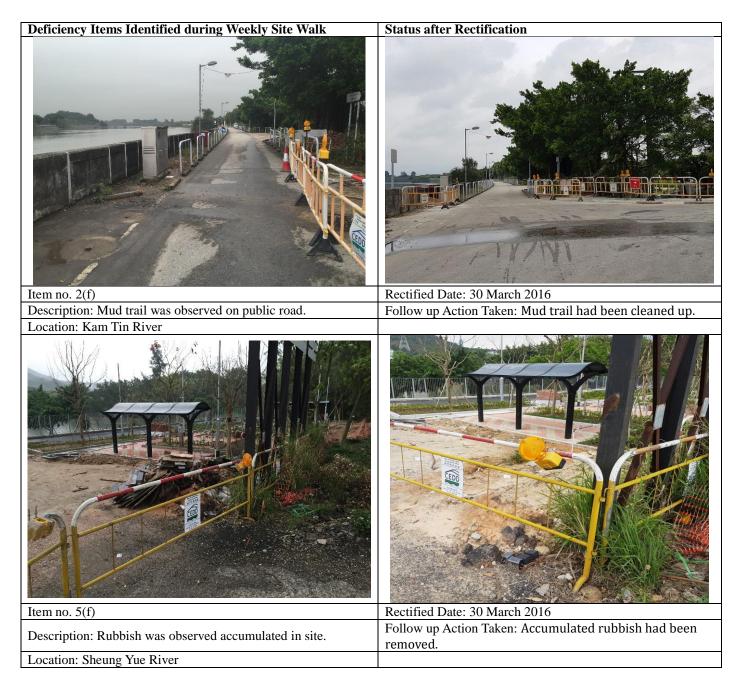

## Table 3.2Summary of Findings from Site Inspections

| ltem<br>No. | Date of<br>Inspection | Location             | Situation Requiring Follow up Action                             | Rectification Measures                                  | Date of Actions<br>Taken |
|-------------|-----------------------|----------------------|------------------------------------------------------------------|---------------------------------------------------------|--------------------------|
| 1           | 3 March<br>2016       | Sheung Yue<br>River  | Stockpiles in site was observed dry                              | Water spray had been provided for dust suppression      | 10 Mar 2016              |
| 2           | 3 March<br>2016       | Shek Sheung<br>River | Chemical containers without drip trays were observed             | Chemical containers had been removed                    | 10 Mar 2016              |
| 3           | 9 March<br>2016       | Kam Tin River        | Chemical containers without drip trays were observed             | Chemical containers had been removed                    | 16 Mar 2016              |
| 4           | 9 March<br>2016       | Shek Sheung<br>River | Construction materials were found too close to the trees in site | Construction materials had been kept<br>away from trees | 16 Mar 2016              |
| 5           | 16 March<br>2016      | Sheung Yue<br>River  | Rubbish was observed accumulated in site                         | Accumulated rubbish had been removed                    | 23 Mar 2016              |
| 6           | 16 March<br>2016      | Shek Sheung<br>River | Chemical containers without drip trays were observed             | Chemical containers had been removed                    | 23 Mar 2016              |
| 7           | 23 March<br>2016      | Kam Tin River        | Mud trail was observed on public road                            | Mud trail had been cleaned up                           | 30 Mar 2016              |
| 8           | 23 March<br>2016      | Sheung Yue<br>River  | Rubbish was observed accumulated in site                         | Accumulated rubbish had been removed                    | 30 Mar 2016              |
| 9           | 30 March<br>2016      | Kam Tin River        | Mud trail was observed on public road                            | Mud trail had been cleaned up                           | 7 Apr 2016               |