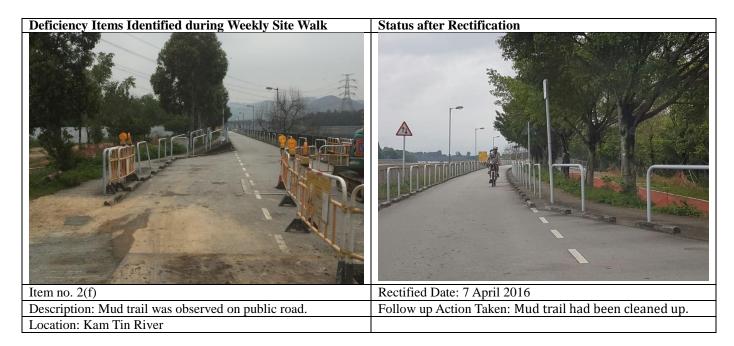

## Table 3.2Summary of Findings from Site Inspections

| ltem<br>No. | Date of<br>Inspection | Location             | Situation Requiring Follow up Action                             | Rectification Measures                                  | Date of Actions<br>Taken |
|-------------|-----------------------|----------------------|------------------------------------------------------------------|---------------------------------------------------------|--------------------------|
| 1           | 3 March<br>2016       | Sheung Yue<br>River  | Stockpiles in site was observed dry                              | Water spray had been provided for dust suppression      | 10 Mar 2016              |
| 2           | 3 March<br>2016       | Shek Sheung<br>River | Chemical containers without drip trays were observed             | Chemical containers had been removed                    | 10 Mar 2016              |
| 3           | 9 March<br>2016       | Kam Tin River        | Chemical containers without drip trays were observed             | Chemical containers had been removed                    | 16 Mar 2016              |
| 4           | 9 March<br>2016       | Shek Sheung<br>River | Construction materials were found too close to the trees in site | Construction materials had been kept<br>away from trees | 16 Mar 2016              |
| 5           | 16 March<br>2016      | Sheung Yue<br>River  | Rubbish was observed accumulated in site                         | Accumulated rubbish had been removed                    | 23 Mar 2016              |
| 6           | 16 March<br>2016      | Shek Sheung<br>River | Chemical containers without drip trays were observed             | Chemical containers had been removed                    | 23 Mar 2016              |
| 7           | 23 March<br>2016      | Kam Tin River        | Mud trail was observed on public road                            | Mud trail had been cleaned up                           | 30 Mar 2016              |
| 8           | 23 March<br>2016      | Sheung Yue<br>River  | Rubbish was observed accumulated in site                         | Accumulated rubbish had been removed                    | 30 Mar 2016              |
| 9           | 30 March<br>2016      | Kam Tin River        | Mud trail was observed on public road                            | Mud trail had been cleaned up                           | 7 Apr 2016               |