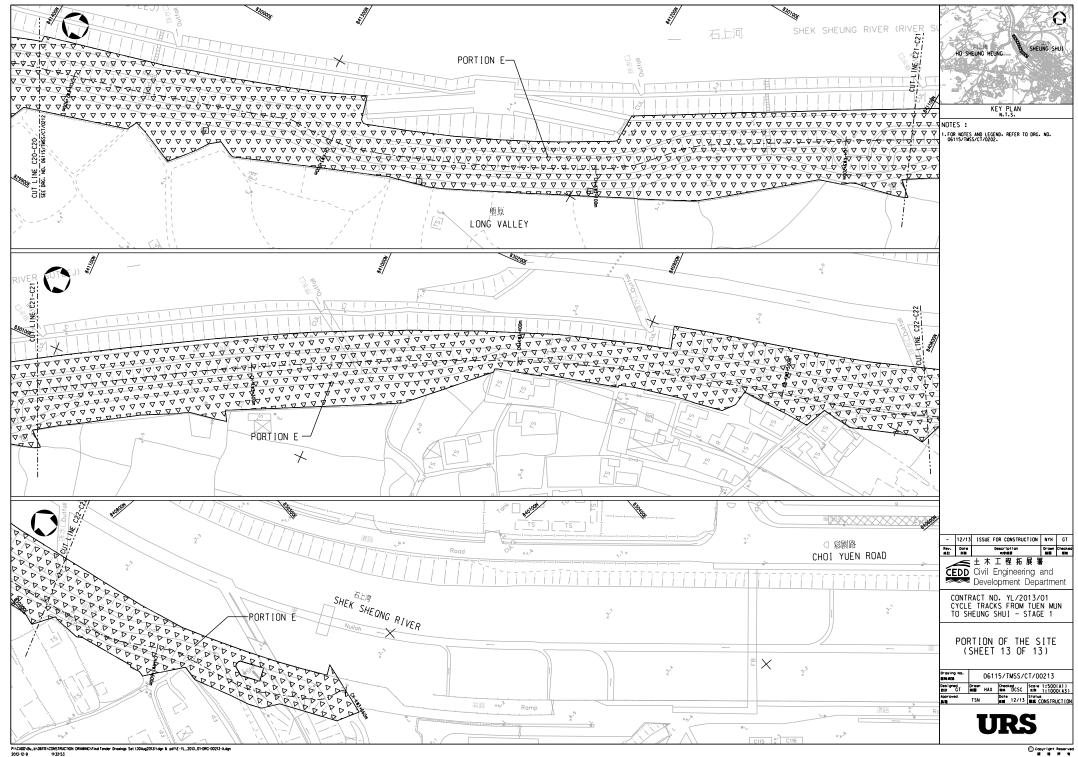

too close to the trees in site and stockpile in site was observed dry.
- 6.1.3 The Contractor has implemented mitigation measures to address those problems. The measures taken by the contractor were considered as effective to minimize negative impact to the environment. On-going investigations will be carried out to observe performance and effectiveness of those measures. Outstanding environmental items will be inspected in the following month.
- 6.1.4 The Contractor has been using the waste management and record system including allocation of waste storage areas and the trip ticket system as proposed in the EMP.
- 6.1.5 The ET will continue to implement the environmental monitoring & audit programme in accordance with the EM&A Manual requirements.





# APPENDIX 1 SITE LAYOUT PLANS













# APPENDIX 2 CONSTRUCTION PROGRAMME

## Cycle Tracks from Tuen Mun to Sheugn Shui - Stage 1 Project Programme of the Works

| ID                            | Task Name                                                                                                            | Duration  | Start         | Finish Drodococross        | 2014 2015 2016