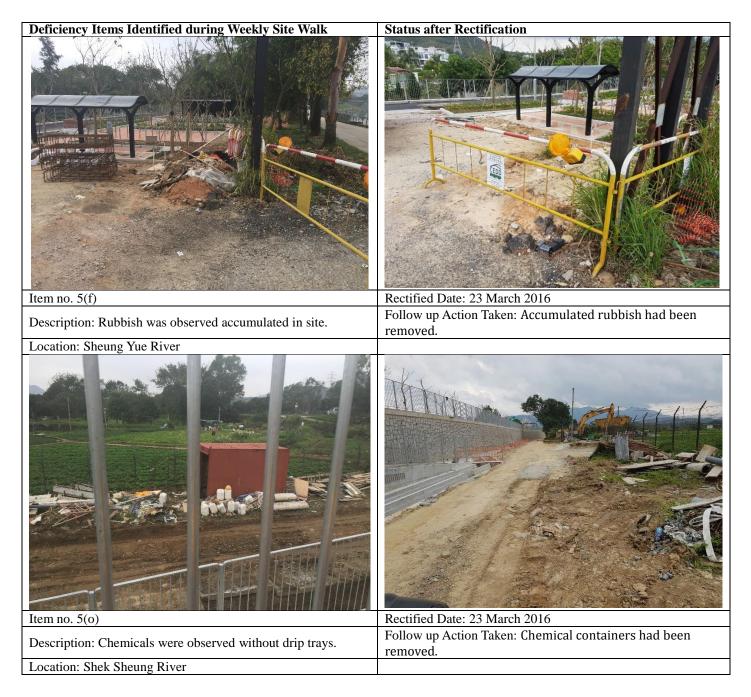

## Table 3.2Summary of Findings from Site Inspections

| ltem<br>No. | Date of<br>Inspection | Location             | Situation Requiring Follow up Action                             | Rectification Measures                                  | Date of Actions<br>Taken |
|-------------|-----------------------|----------------------|------------------------------------------------------------------|---------------------------------------------------------|--------------------------|
| 1           | 3 March<br>2016       | Sheung Yue<br>River  | Stockpiles in site was observed dry                              | Water spray had been provided for dust suppression      | 10 Mar 2016              |
| 2           | 3 March<br>2016       | Shek Sheung<br>River | Chemical containers without drip trays were observed             | Chemical containers had been removed                    | 10 Mar 2016              |
| 3           | 9 March<br>2016       | Kam Tin River        | Chemical containers without drip trays were observed             | Chemical containers had been removed                    | 16 Mar 2016              |
| 4           | 9 March<br>2016       | Shek Sheung<br>River | Construction materials were found too close to the trees in site | Construction materials had been kept<br>away from trees | 16 Mar 2016              |
| 5           | 16 March<br>2016      | Sheung Yue<br>River  | Rubbish was observed accumulated in site                         | Accumulated rubbish had been removed                    | 23 Mar 2016              |
| 6           | 16 March<br>2016      | Shek Sheung<br>River | Chemical containers without drip trays were observed             | Chemical containers had been removed                    | 23 Mar 2016              |
| 7           | 23 March<br>2016      | Kam Tin River        | Mud trail was observed on public road                            | Mud trail had been cleaned up                           | 30 Mar 2016              |
| 8           | 23 March<br>2016      | Sheung Yue<br>River  | Rubbish was observed accumulated in site                         | Accumulated rubbish had been removed                    | 30 Mar 2016              |
| 9           | 30 March<br>2016      | Kam Tin River        | Mud trail was observed on public road                            | Mud trail had been cleaned up                           | 7 Apr 2016               |