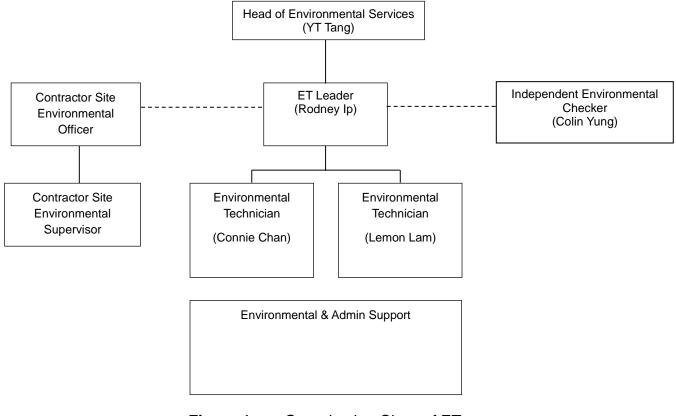

#### LIST OF FIGURE

Figure 1 Organization Chart of ET

### 1.2 Project Organization and Management

1.2.1 The Project Organization Chart of the ET is shown in **Figure 1**.

Figure 1 Organization Chart of ET