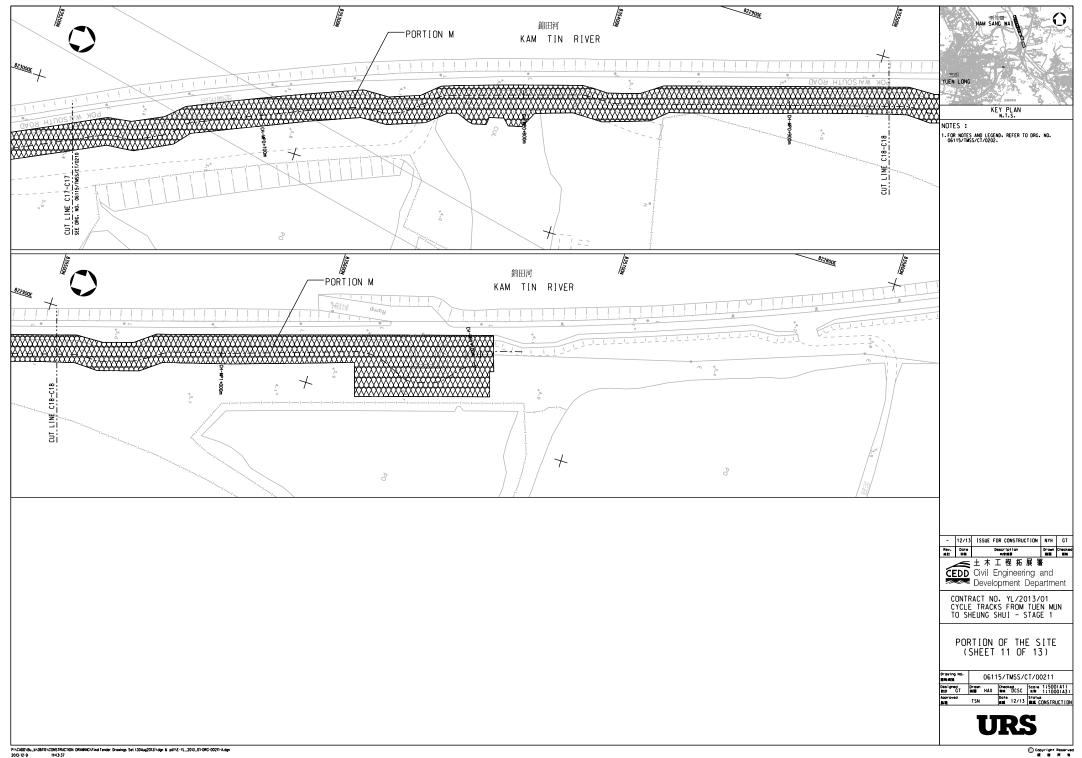

o close to the trees in site and stockpile in site was observed dry.
- 6.1.3 The Contractor has implemented mitigation measures to address those problems. The measures taken by the contractor were considered as effective to minimize negative impact to the environment. On-going investigations will be carried out to observe performance and effectiveness of those measures. Outstanding environmental items will be inspected in the following month.
- 6.1.4 The Contractor has been using the waste management and record system including allocation of waste storage areas and the trip ticket system as proposed in the EMP.
- 6.1.5 The ET will continue to implement the environmental monitoring & audit programme in accordance with the EM&A Manual requirements.





# APPENDIX 1 SITE LAYOUT PLANS













# APPENDIX 2 CONSTRUCTION PROGRAMME

## Cycle Tracks from Tuen Mun to Sheugn Shui - Stage 1 Project Programme of the Works

| ID                            | Task Name                                                                                                            | Duration  | Start         | Finish Drodococross        | 2014 2015 2016