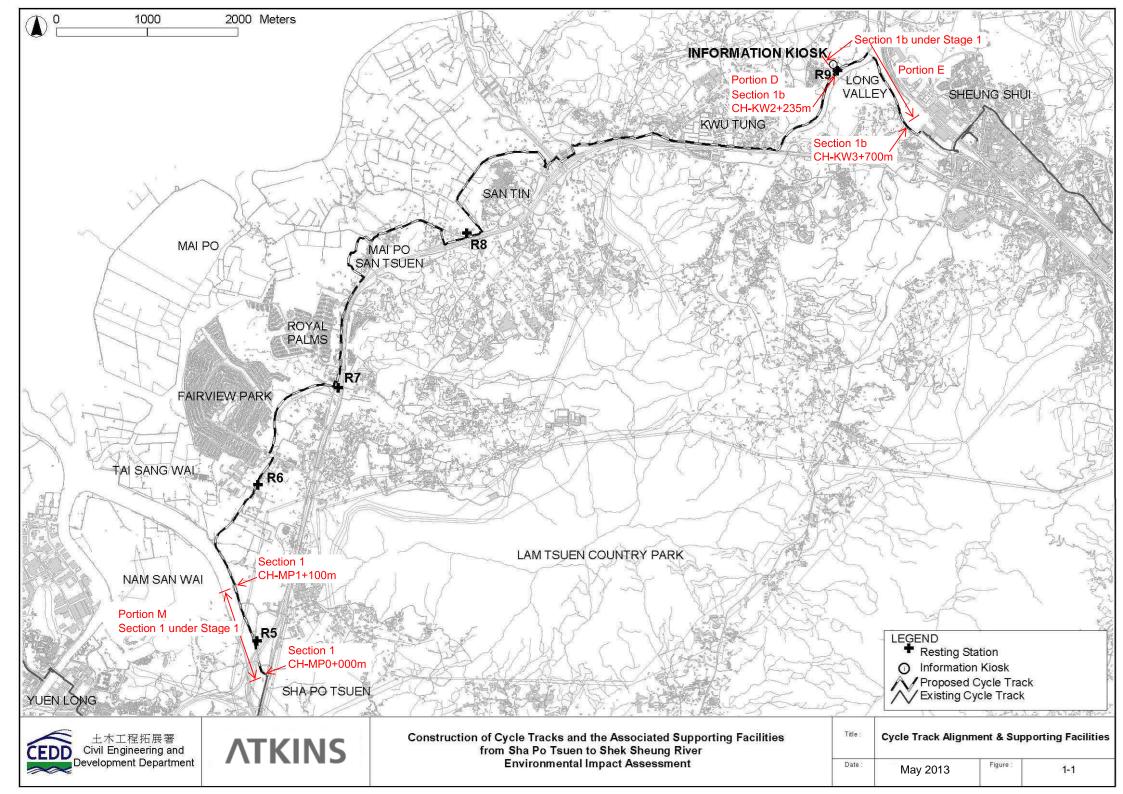

# APPENDIX 1 SITE LAYOUT PLANS

#### 1.1 Introduction

- 1.1.1 AECOM Consulting Services Limited (former URS Hong Kong Ltd) has been commissioned by CEDD as ET for the construction works of 'Contract No. YL/2013/01 Cycle Track from Tuen Mun to Sheung Shui – Stage 1" (the Project). The Project commenced in November 2013 and is scheduled for completion by the end of 2016.
- 1.1.2 The site layout plans and the construction programme are shown in **Appendix 1** and **Appendix 2** respectively.
- 1.1.3 The Project comprises the following primary works elements:
  - Construction of a new cycle track (with footpath) section from near Yuen Long Sha Po Tsuen connecting to the end of the existing cycle track, along Castle Peak Road – Tam Mi Section and along Pok Wai South Road (namely "Section 1");
  - Construction of a new cycle track (with footpath) section from near Ho Sheung Heung along Sheung Yue River and Shek Sheung River connecting to the existing cycle track in Sheung Shui ("namely "Section 1b");
  - Construction of the associated support facilities including two Resting Stations R5 and R9 integrated with Information Kiosk;
  - The associated streetscape, landscape, utilities diversions, traffic aids installation, street lighting, water, sewerage and drainage works; and
  - Provision of environmental mitigation measures.
- 1.1.4 The Project is regulated under the Environmental Permit no. EP-450/2013 (EP). According to the EP, the monitoring and audit programme shall be implemented in accordance with the procedures and requirements as set out in the EIA Report and EM&A Manual (Register No. AEIAR–133/2009) & the "Construction of Cycle tracks and the Associated Supporting Facilities from Sha Po Tsuen to Shek Sheung River Stage 1 Environmental Review EM&A Manual (2013) (EM&A Manual 2013).
- 1.1.5 This EM&A report is prepared in accordance with Section 12.3 of the EM&A Manual to records the results of regular site inspections, once per week, which identified environmental impacts & verification of implementation of the mitigation measures as recommended in the EM&A Manual, the Contractor's EMP. The report is to be submitted to the ER, the Contractor, the IEC and EPD.
- 1.1.6 The contact persons and telephone numbers of key personnel are shown in **Appendix 3**.