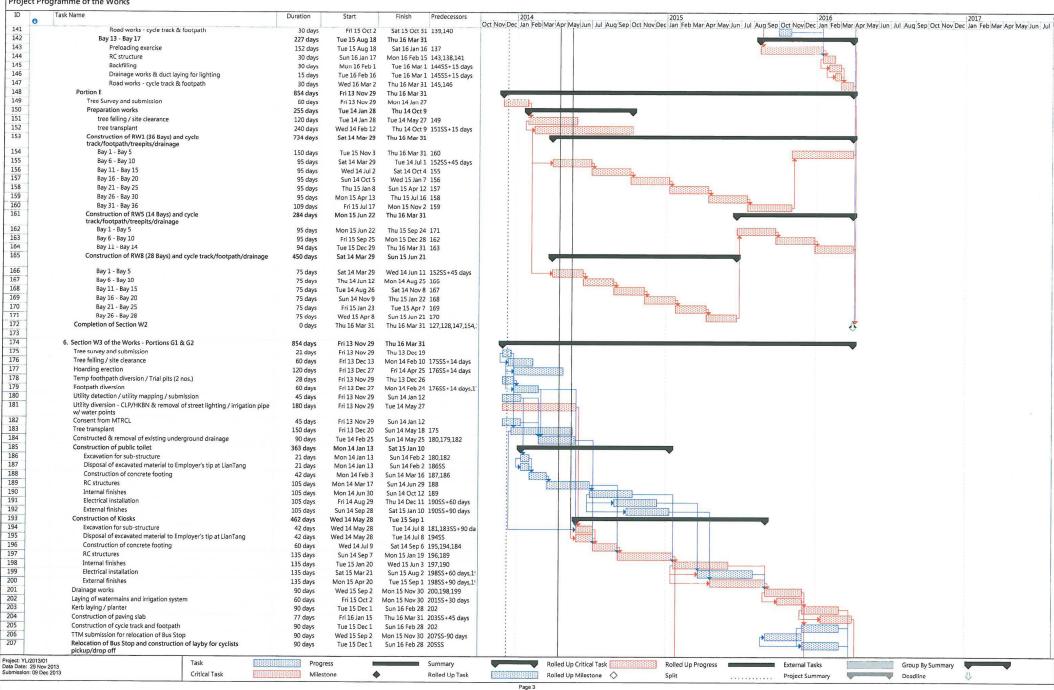

|                      |                               |                                                        | Page 2                                                                                                                                                                                  |
|                    |                                                                       |                      |                               |                                                        |                                                                                                                                                                                         |

#### Cycle Tracks from Tuen Mun to Sheugn Shui - Stage 1

Project Programme of the Works



Sang Hing - Kuly Joint Venture

Cycle Tracks from Tuen Mun to Sheugn Shui - Stage 1 Project Programme of the Works

| ID T                                                                                                                                                                                                                                                                                                                                                                                                                                                                                                                                                                                                                                                                                                | Ta