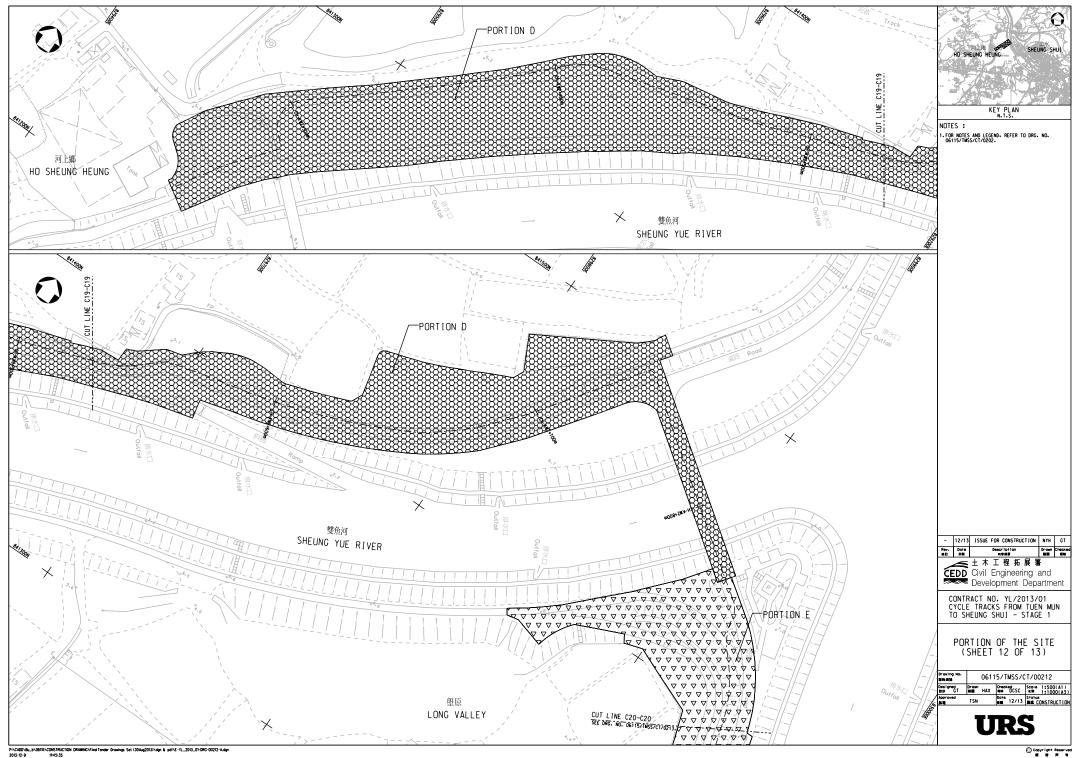

d too close to the trees in site and stockpile in site was observed dry.
- 6.1.3 The Contractor has implemented mitigation measures to address those problems. The measures taken by the contractor were considered as effective to minimize negative impact to the environment. On-going investigations will be carried out to observe performance and effectiveness of those measures. Outstanding environmental items will be inspected in the following month.
- 6.1.4 The Contractor has been using the waste management and record system including allocation of waste storage areas and the trip ticket system as proposed in the EMP.
- 6.1.5 The ET will continue to implement the environmental monitoring & audit programme in accordance with the EM&A Manual requirements.





# APPENDIX 1 SITE LAYOUT PLANS













# APPENDIX 2 CONSTRUCTION PROGRAMME

## Cycle Tracks from Tuen Mun to Sheugn Shui - Stage 1 Project Programme of the Works

| ID                            | Task Name                                                                                                            | Duration  | Start         | Finish Drodococross        | 2014 2015 2016