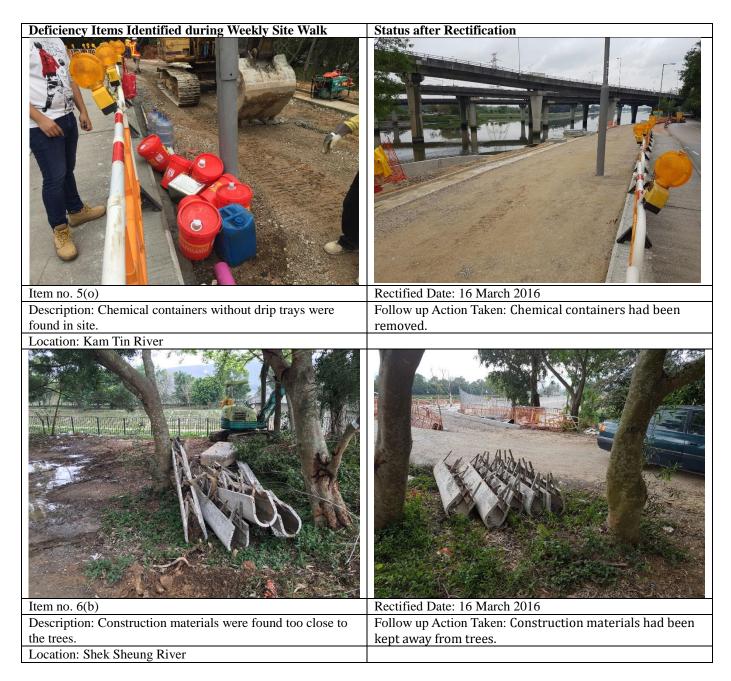

## Table 3.2Summary of Findings from Site Inspections

| ltem<br>No. | Date of<br>Inspection | Location             | Situation Requiring Follow up Action                             | Rectification Measures                                  | Date of Actions<br>Taken |
|-------------|-----------------------|----------------------|------------------------------------------------------------------|---------------------------------------------------------|--------------------------|
| 1           | 3 March<br>2016       | Sheung Yue<br>River  | Stockpiles in site was observed dry                              | Water spray had been provided for dust suppression      | 10 Mar 2016              |
| 2           | 3 March<br>2016       | Shek Sheung<br>River | Chemical containers without drip trays were observed             | Chemical containers had been removed                    | 10 Mar 2016              |
| 3           | 9 March<br>2016       | Kam Tin River        | Chemical containers without drip trays were observed             | Chemical containers had been removed                    | 16 Mar 2016              |
| 4           | 9 March<br>2016       | Shek Sheung<br>River | Construction materials were found too close to the trees in site | Construction materials had been kept<br>away from trees | 16 Mar 2016              |
| 5           | 16 March<br>2016      | Sheung Yue<br>River  | Rubbish was observed accumulated in site                         | Accumulated rubbish had been removed                    | 23 Mar 2016              |
| 6           | 16 March<br>2016      | Shek Sheung<br>River | Chemical containers without drip trays were observed             | Chemical containers had been removed                    | 23 Mar 2016              |
| 7           | 23 March<br>2016      | Kam Tin River        | Mud trail was observed on public road                            | Mud trail had been cleaned up                           | 30 Mar 2016              |
| 8           | 23 March<br>2016      | Sheung Yue<br>River  | Rubbish was observed accumulated in site                         | Accumulated rubbish had been removed                    | 30 Mar 2016              |
| 9           | 30 March<br>2016      | Kam Tin River        | Mud trail was observed on public road                            | Mud trail had been cleaned up                           | 7 Apr 2016               |