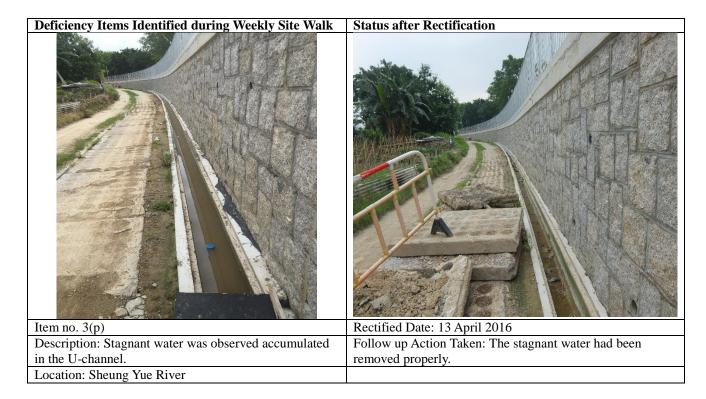

## Table 3.2Summary of Findings from Site Inspections

|   | Date of<br>Inspection | Location             | Situation Requiring Follow up Action                 | Rectification Measures                                                                     | Date of Actions<br>Taken |
|---|-----------------------|----------------------|------------------------------------------------------|--------------------------------------------------------------------------------------------|--------------------------|
| 1 | 7 April<br>2016       | Sheung Yue<br>River  | Stagnant water was observed accumulated in U-channel | Stagnant water had been removed properly                                                   | 13 Apr 2016              |
| 2 | 13 April<br>2016      | Shek Sheung<br>River | Chemical containers without drip trays were observed | Chemical containers had been removed                                                       | 20 Apr 2016              |
| 3 | 20 April<br>2016      | Sheung Yue<br>River  | General wastes were observed accumulated in site     | General wastes had been removed<br>and construction materials had been<br>properly covered | 27 Apr 2016              |
| 4 | 27 April<br>2016      | Sheung Yue<br>River  | Muddy water accumulated was found on site            | Muddy water had been removed                                                               | 4 May 2016               |