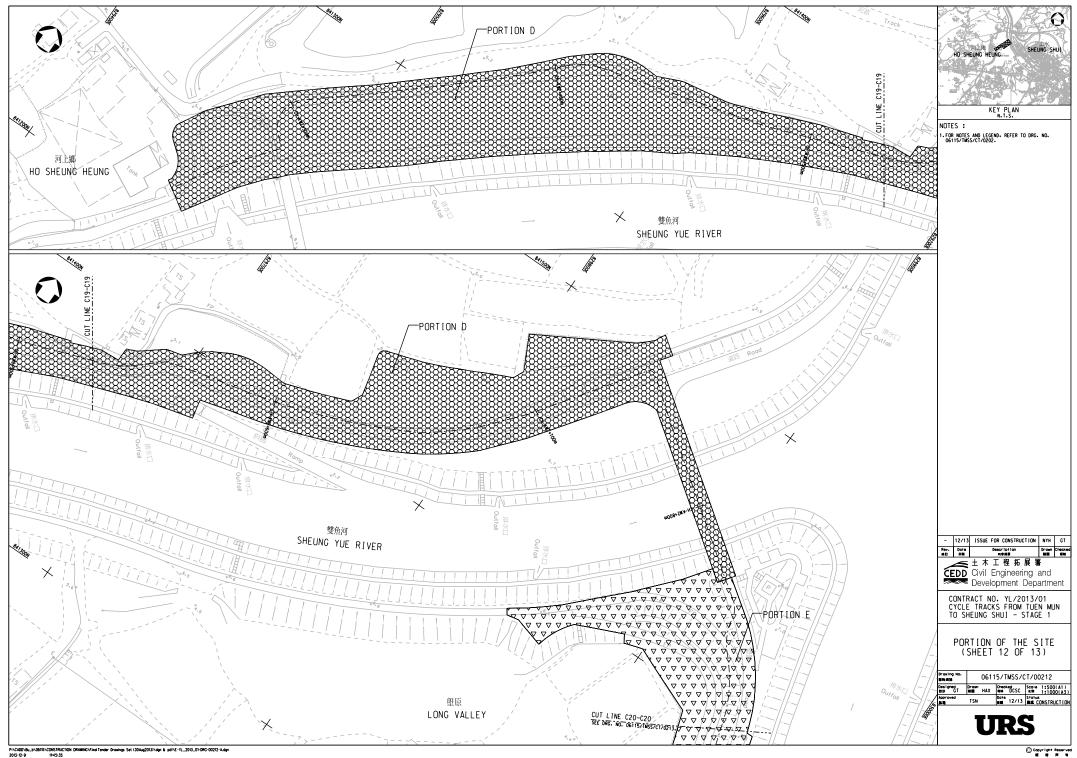

erved accumulated in site and muddy water accumulated on site was found.
- 6.1.3 The Contractor has implemented mitigation measures to address those problems. The measures taken by the contractor were considered as effective to minimize negative impact to the environment. On-going investigations will be carried out to observe performance and effectiveness of those measures. Outstanding environmental items will be inspected in the following month.
- 6.1.4 The Contractor has been using the waste management and record system including allocation of waste storage areas and the trip ticket system as proposed in the EMP.
- 6.1.5 The ET will continue to implement the environmental monitoring & audit programme in accordance with the EM&A Manual requirements.





# APPENDIX 1 SITE LAYOUT PLANS













# APPENDIX 2 CONSTRUCTION PROGRAMME

## Cycle Tracks from Tuen Mun to Sheugn Shui - Stage 1 Project Programme of the Works

| ID                            | Task Name                                                                                                            | Duration  | Start         | Finish Drodococross        | 2014 2015 2016