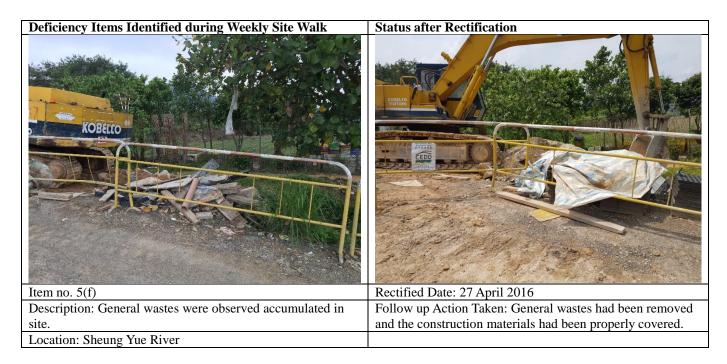

## Table 3.2Summary of Findings from Site Inspections

|   | Date of<br>Inspection | Location             | Situation Requiring Follow up Action                 | Rectification Measures                                                                     | Date of Actions<br>Taken |
|---|-----------------------|----------------------|------------------------------------------------------|--------------------------------------------------------------------------------------------|--------------------------|
| 1 | 7 April<br>2016       | Sheung Yue<br>River  | Stagnant water was observed accumulated in U-channel | Stagnant water had been removed properly                                                   | 13 Apr 2016              |
| 2 | 13 April<br>2016      | Shek Sheung<br>River | Chemical containers without drip trays were observed | Chemical containers had been removed                                                       | 20 Apr 2016              |
| 3 | 20 April<br>2016      | Sheung Yue<br>River  | General wastes were observed accumulated in site     | General wastes had been removed<br>and construction materials had been<br>properly covered | 27 Apr 2016              |
| 4 | 27 April<br>2016      | Sheung Yue<br>River  | Muddy water accumulated was found on site            | Muddy water had been removed                                                               | 4 May 2016               |