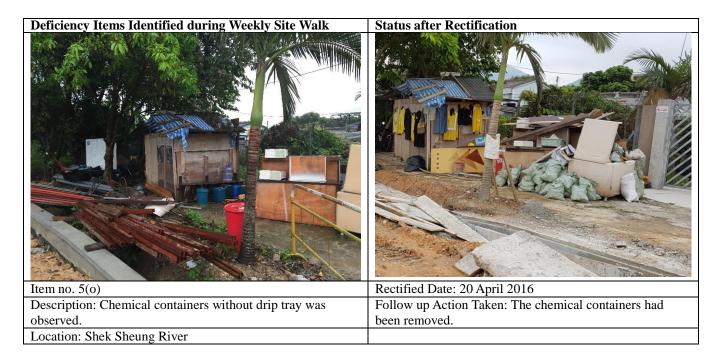

## Table 3.2Summary of Findings from Site Inspections

|   | Date of<br>Inspection | Location             | Situation Requiring Follow up Action                 | Rectification Measures                                                                     | Date of Actions<br>Taken |
|---|-----------------------|----------------------|------------------------------------------------------|--------------------------------------------------------------------------------------------|--------------------------|
| 1 | 7 April<br>2016       | Sheung Yue<br>River  | Stagnant water was observed accumulated in U-channel | Stagnant water had been removed properly                                                   | 13 Apr 2016              |
| 2 | 13 April<br>2016      | Shek Sheung<br>River | Chemical containers without drip trays were observed | Chemical containers had been removed                                                       | 20 Apr 2016              |
| 3 | 20 April<br>2016      | Sheung Yue<br>River  | General wastes were observed accumulated in site     | General wastes had been removed<br>and construction materials had been<br>properly covered | 27 Apr 2016              |
| 4 | 27 April<br>2016      | Sheung Yue<br>River  | Muddy water accumulated was found on site            | Muddy water had been removed                                                               | 4 May 2016               |