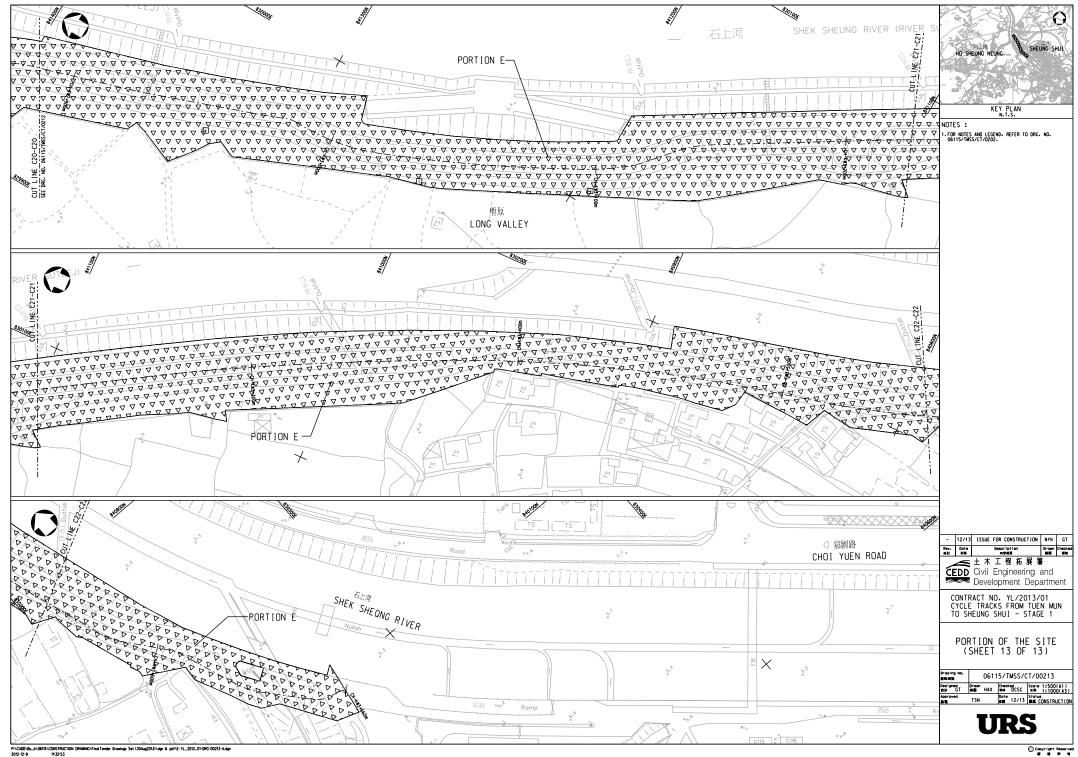

# APPENDIX 1 SITE LAYOUT PLANS

#### Construction Programme for Coming Month

Planned activities for 1 to 31 May 2016 of the Project consist of:

- 1) Portion D (Sheung Yue River):
  - Construction of Cycle Track
  - Construction of Resting Station
- 2) Portion E (Shek Sheung River):
  - Construction of Cycle Track
  - Construction of Drainage
- 3) Portion M (Kam Tin River):
  - Construction of Cycle Track
  - Construction of Footpath

#### Table 2.1 Work Activities for This Reporting Month

| Location                               | Activities                                                                                                                                                                                      | Environmental<br>Impact(s)                                                                                                                                                                       | Proposed Mitigation Measures                                                                                                                                                                                                                                                                                                                                                                                                                                         |
|----------------------------------------|-------------------------------------------------------------------------------------------------------------------------------------------------------------------------------------------------|--------------------------------------------------------------------------------------------------------------------------------------------------------------------------------------------------|----------------------------------------------------------------------------------------------------------------------------------------------------------------------------------------------------------------------------------------------------------------------------------------------------------------------------------------------------------------------------------------------------------------------------------------------------------------------|
| Portion D<br>(Sheung<br>Yue River)     | <ul> <li>Construction<br/>of Drainage</li> <li>Installation of<br/>Bicycle<br/>Parapet</li> <li>Construction<br/>of Resting<br/>Station</li> <li>Construction<br/>of Cycle<br/>Track</li> </ul> | <ul> <li>Protection of<br/>Trees</li> <li>Production of<br/>Solid Waste</li> <li>Production of<br/>Dust</li> <li>Production of<br/>Noise</li> <li>Production of<br/>dusty site runoff</li> </ul> | <ul> <li>No soil, materials or equipment shall be<br/>stockpiled within the tree protection zones</li> <li>Implementing TTS</li> <li>Spray water to minimize dust condition</li> <li>Works should not be commenced during<br/>restricted hours</li> <li>Existing structures can be used to reduce<br/>noise</li> <li>Temporary noise baffles/screen to noisy<br/>machines shall be provided</li> <li>Extra sand bags and silt traps shall be<br/>provided</li> </ul> |
| Portion E<br>(Shek<br>Sheung<br>River) | <ul> <li>Construction<br/>of Drainage</li> <li>Installation of<br/>Bicycle<br/>Parapet</li> <li>Construction<br/>of Cycle<br/>Track</li> </ul>                                                  | <ul> <li>Protection of<br/>Trees</li> <li>Production of<br/>Solid Waste</li> <li>Production of<br/>Dust</li> <li>Production of<br/>Noise</li> <li>Production of<br/>dusty site runoff</li> </ul> | <ul> <li>No soil, materials or equipment shall be<br/>stockpiled within the tree protection zones</li> <li>Implementing TTS</li> <li>Spray water to minimize dust condition</li> <li>Works should not be commenced during<br/>restricted hours</li> <li>Existing structures can be used to reduce<br/>noise</li> <li>Temporary noise baffles/screen to noisy<br/>machines shall be provided</li> <li>Extra sand bags and silt traps shall be<br/>provided</li> </ul> |