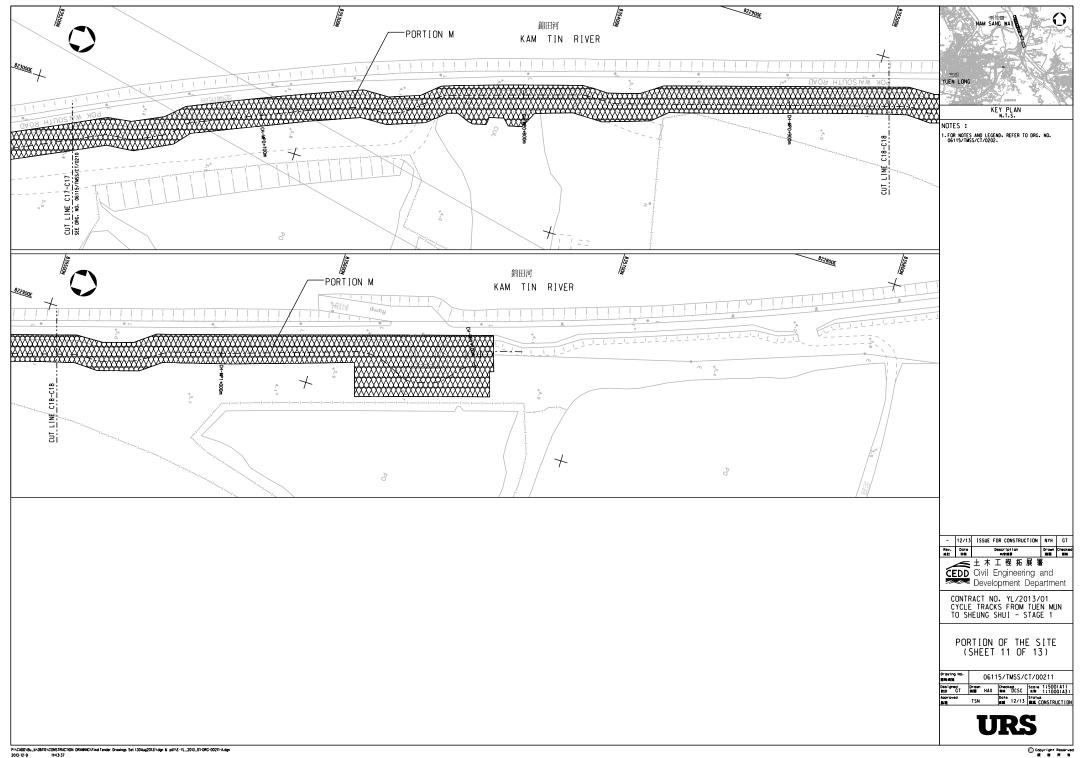

# APPENDIX 1 SITE LAYOUT PLANS

#### Construction Programme for Coming Month

Planned activities for 1 to 31 May 2016 of the Project consist of:

- 1) Portion D (Sheung Yue River):
  - Construction of Cycle Track
  - Construction of Resting Station
- 2) Portion E (Shek Sheung River):
  - Construction of Cycle Track
  - Construction of Drainage
- 3) Portion M (Kam Tin River):
  - Construction of Cycle Track
  - Construction of Footpath

| Location                        | Activities                                                                                                                                                                                        | Environmental<br>Impact(s)                                                                                                                                                                       | Proposed Mitigation Measures                                                                                                                                                                                                                                                                                                                                                                                                                     |
|---------------------------------|---------------------------------------------------------------------------------------------------------------------------------------------------------------------------------------------------|--------------------------------------------------------------------------------------------------------------------------------------------------------------------------------------------------|--------------------------------------------------------------------------------------------------------------------------------------------------------------------------------------------------------------------------------------------------------------------------------------------------------------------------------------------------------------------------------------------------------------------------------------------------|
| Portion M<br>(Kam Tin<br>River) | <ul> <li>Construction<br/>of Cycle<br/>Track</li> <li>Installation of<br/>Bicycle<br/>Parapet</li> <li>Construction<br/>of Resting<br/>Station</li> <li>Construction<br/>of Fill Slope</li> </ul> | <ul> <li>Protection of<br/>Trees</li> <li>Production of<br/>Solid Waste</li> <li>Production of<br/>Dust</li> <li>Production of<br/>Noise</li> <li>Production of<br/>dusty site runoff</li> </ul> | <ul> <li>No soil, materials or equipment shall be stockpiled within the tree protection zones</li> <li>Implementing TTS</li> <li>Spray water to minimize dust condition</li> <li>Works should not be commenced during restricted hours</li> <li>Existing structures can be used to reduce noise</li> <li>Temporary noise baffles/screen to noisy machines shall be provided</li> <li>Extra sand bags and silt traps shall be provided</li> </ul> |