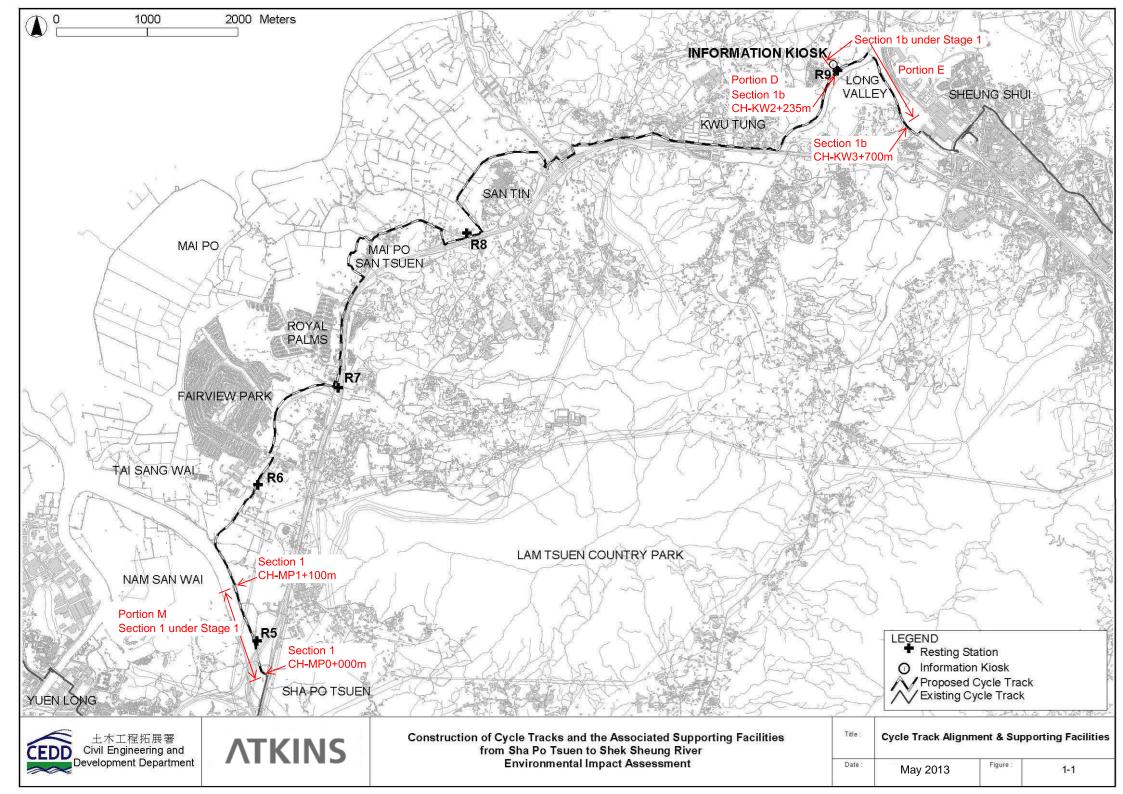

#### 1.1 Introduction

- 1.1.1 AECOM Consulting Services Limited (former URS Hong Kong Ltd) has been commissioned by CEDD as ET for the construction works of 'Contract No. YL/2013/01 Cycle Track from Tuen Mun to Sheung Shui – Stage 1" (the Project). The Project commenced in November 2013 and is scheduled for completion by the end of 2016.
- 1.1.2 The site layout plans and the construction programme are shown in **Appendix 1** and **Appendix 2** respectively.
- 1.1.3 The Project comprises the following primary works elements:
  - Construction of a new cycle track (with footpath) section from near Yuen Long Sha Po Tsuen connecting to the end of the existing cycle track, along Castle Peak Road – Tam Mi Section and along Pok Wai South Road (namely "Section 1");
  - Construction of a new cycle track (with footpath) section from near Ho Sheung Heung along Sheung Yue River and Shek Sheung River connecting to the existing cycle track in Sheung Shui ("namely "Section 1b");
  - Construction of the associated support facilities including two Resting Stations R5 and R9 integrated with Information Kiosk;
  - The associated streetscape, landscape, utilities diversions, traffic aids installation, street lighting, water, sewerage and drainage works; and
  - Provision of environmental mitigation measures.
- 1.1.4 The Project is regulated under the Environmental Permit no. EP-450/2013 (EP). According to the EP, the monitoring and audit programme shall be implemented in accordance with the procedures and requirements as set out in the EIA Report and EM&A Manual (Register No. AEIAR–133/2009) & the "Construction of Cycle tracks and the Associated Supporting Facilities from Sha Po Tsuen to Shek Sheung River Stage 1 Environmental Review EM&A Manual (2013) (EM&A Manual 2013).
- 1.1.5 This EM&A report is prepared in accordance with Section 12.3 of the EM&A Manual to records the results of regular site inspections, once per week, which identified environmental impacts & verification of implementation of the mitigation measures as recommended in the EM&A Manual, the Contractor's EMP. The report is to be submitted to the ER, the Contractor, the IEC and EPD.
- 1.1.6 The contact persons and telephone numbers of key personnel are shown in **Appendix 3**.