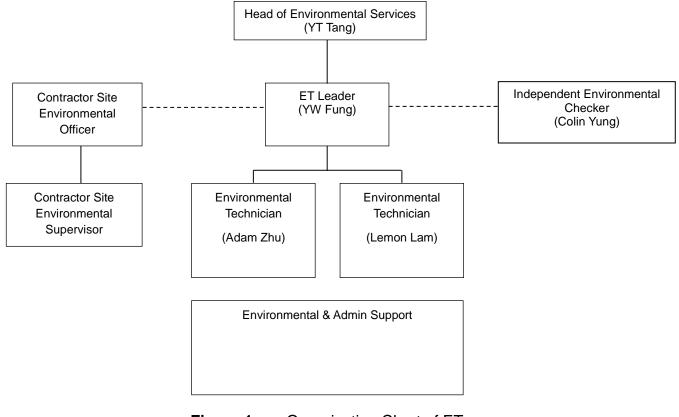

### 1.2 Project Organization and Management

1.2.1 The Project Organization Chart of the ET is shown in **Figure 1**.

Figure 1 Organization Chart of ET