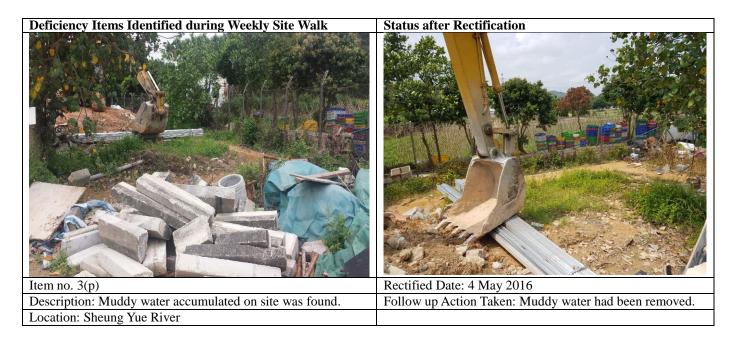

## Table 3.2Summary of Findings from Site Inspections

|   | Date of<br>Inspection | Location             | Situation Requiring Follow up Action                 | Rectification Measures                                                                     | Date of Actions<br>Taken |
|---|-----------------------|----------------------|------------------------------------------------------|--------------------------------------------------------------------------------------------|--------------------------|
| 1 | 7 April<br>2016       | Sheung Yue<br>River  | Stagnant water was observed accumulated in U-channel | Stagnant water had been removed properly                                                   | 13 Apr 2016              |
| 2 | 13 April<br>2016      | Shek Sheung<br>River | Chemical containers without drip trays were observed | Chemical containers had been removed                                                       | 20 Apr 2016              |
| 3 | 20 April<br>2016      | Sheung Yue<br>River  | General wastes were observed accumulated in site     | General wastes had been removed<br>and construction materials had been<br>properly covered | 27 Apr 2016              |
| 4 | 27 April<br>2016      | Sheung Yue<br>River  | Muddy water accumulated was found on site            | Muddy water had been removed                                                               | 4 May 2016               |