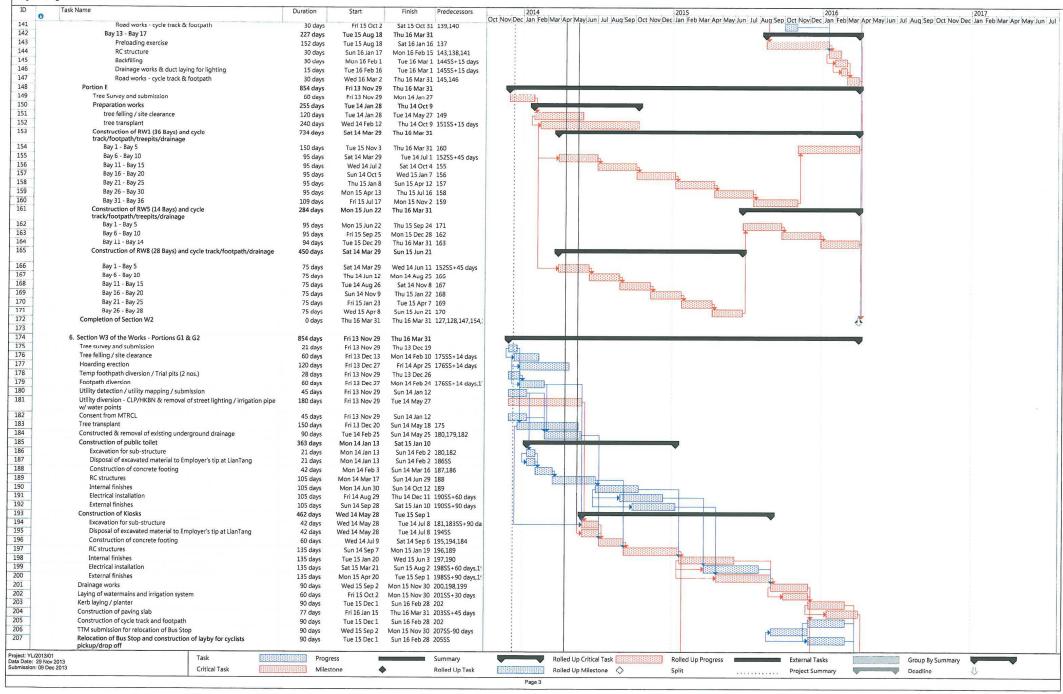

#### 1.1 Introduction

- 1.1.1 AECOM Consulting Services Limited (former URS Hong Kong Ltd) has been commissioned by CEDD as ET for the construction works of 'Contract No. YL/2013/01 Cycle Track from Tuen Mun to Sheung Shui Stage 1" (the Project). The Project commenced in November 2013 and is scheduled for completion by the end of 2016.
- 1.1.2 The site layout plans and the construction programme are shown in **Appendix 1** and **Appendix 2** respectively.
- 1.1.3 The Project comprises the following primary works elements:
  - Construction of a new cycle track (with footpath) section from near Yuen Long Sha Po Tsuen connecting to the end of the existing cycle track, along Castle Peak Road – Tam Mi Section and along Pok Wai South Road (namely "Section 1"):
  - Construction of a new cycle track (with footpath) section from near Ho Sheung Heung along Sheung Yue River and Shek Sheung River connecting to the existing cycle track in Sheung Shui ("namely "Section 1b");
  - Construction of the associated support facilities including two Resting Stations - R5 and R9 integrated with Information Kiosk;
  - The associated streetscape, landscape, utilities diversions, traffic aids installation, street lighting, water, sewerage and drainage works; and
  - Provision of environmental mitigation measures.
- 1.1.4 The Project is regulated under the Environmental Permit no. EP-450/2013 (EP). According to the EP, the monitoring and audit programme shall be implemented in accordance with the procedures and requirements as set out in the EIA Report and EM&A Manual (Register No. AEIAR–133/2009) & the "Construction of Cycle tracks and the Associated Supporting Facilities from Sha Po Tsuen to Shek Sheung River Stage 1 Environmental Review EM&A Manual (2013) (EM&A Manual 2013).
- 1.1.5 This EM&A report is prepared in accordance with Section 12.3 of the EM&A Manual to records the results of regular site inspections, once per week, which identified environmental impacts & verification of implementation of the mitigation measures as recommended in the EM&A Manual, the Contractor's EMP. The report is to be submitted to the ER, the Contractor, the IEC and EPD.
- 1.1.6 The contact persons and telephone numbers of key personnel are shown in **Appendix 3**.

## 2.1 Works Undertaken during the Reporting Month

- 2.1.1 The main construction works in this reporting month relate to installation of bicycle parapet and construction of cycle track, drainage, footpath and resting station.
- 2.1.2 A summary of the works in this reporting month, with the information of locations, activities, equipment/materials and dates of occurrence, is provided by the Contractor, as shown in **Table 2.1**. Locations can be referred to **Appendix 1**.