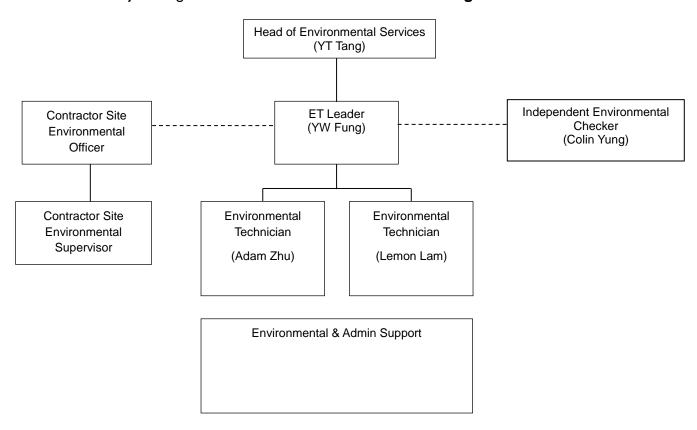

## 1.2.1 The Project Organization Chart of the ET is shown in **Figure 1**.

Figure 1 Organization Chart of ET