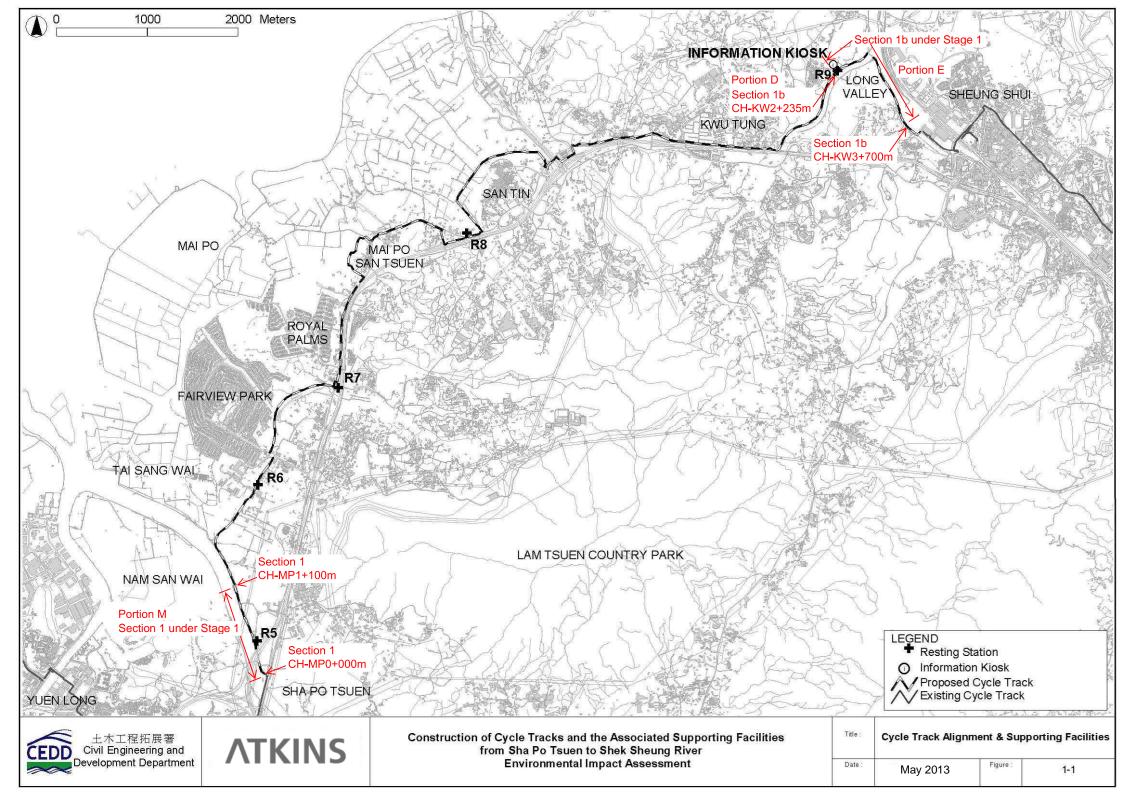

#### 1.1 Introduction

- 1.1.1 AECOM Consulting Services Limited (former URS Hong Kong Ltd) has been commissioned by CEDD as ET for the construction works of 'Contract No. YL/2013/01 Cycle Track from Tuen Mun to Sheung Shui Stage 1" (the Project). The Project commenced in November 2013 and is scheduled for completion by the end of 2016.
- 1.1.2 The site layout plans and the construction programme are shown in **Appendix 1** and **Appendix 2** respectively.
- 1.1.3 The Project comprises the following primary works elements:
  - Construction of a new cycle track (with footpath) section from near Yuen Long Sha Po Tsuen connecting to the end of the existing cycle track, along Castle Peak Road – Tam Mi Section and along Pok Wai South Road (namely "Section 1"):
  - Construction of a new cycle track (with footpath) section from near Ho Sheung Heung along Sheung Yue River and Shek Sheung River connecting to the existing cycle track in Sheung Shui ("namely "Section 1b");
  - Construction of the associated support facilities including two Resting Stations - R5 and R9 integrated with Information Kiosk;
  - The associated streetscape, landscape, utilities diversions, traffic aids installation, street lighting, water, sewerage and drainage works; and
  - Provision of environmental mitigation measures.
- 1.1.4 The Project is regulated under the Environmental Permit no. EP-450/2013 (EP). According to the EP, the monitoring and audit programme shall be implemented in accordance with the procedures and requirements as set out in the EIA Report and EM&A Manual (Register No. AEIAR–133/2009) & the "Construction of Cycle tracks and the Associated Supporting Facilities from Sha Po Tsuen to Shek Sheung River Stage 1 Environmental Review EM&A Manual (2013) (EM&A Manual 2013).
- 1.1.5 This EM&A report is prepared in accordance with Section 12.3 of the EM&A Manual to records the results of regular site inspections, once per week, which identified environmental impacts & verification of implementation of the mitigation measures as recommended in the EM&A Manual, the Contractor's EMP. The report is to be submitted to the ER, the Contractor, the IEC and EPD.
- 1.1.6 The contact persons and telephone numbers of key personnel are shown in **Appendix 3**.