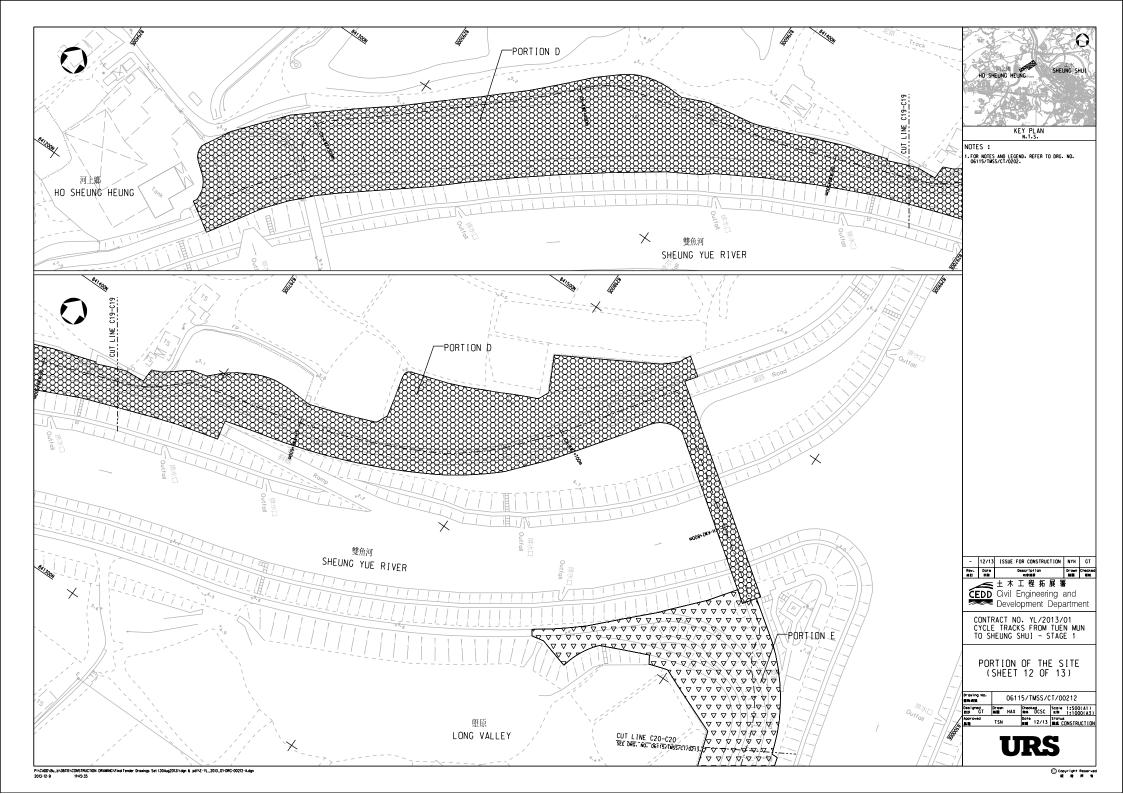

as observed accumulated in site and oil stains were observed on ground.
- 6.1.3 The Contractor has implemented mitigation measures to address those problems. The measures taken by the contractor were considered as effective to minimize negative impact to the environment. On-going investigations will be carried out to observe performance and effectiveness of those measures. Outstanding environmental items will be inspected in the following month.
- 6.1.4 The Contractor has been using the waste management and record system including allocation of waste storage areas and the trip ticket system as proposed in the EMP.
- 6.1.5 The ET will continue to implement the environmental monitoring & audit programme in accordance with the EM&A Manual requirements.





## APPENDIX 1 SITE LAYOUT PLANS













## APPENDIX 2 CONSTRUCTION PROGRAMME

#### Cycle Tracks from Tuen Mun to Sheugn Shui - Stage 1



Contract No. YL/2013/01

Sang Hing - Kuly Joint Venture

Cycle Tracks from Tuen Mun to Sheugn Shui - Stage 1
Project Programme of the Works

| ID                                     | Task Name                                                     | Duration             | Start                          | Finish Predecessors                                      | 2014 2015 2016 2017