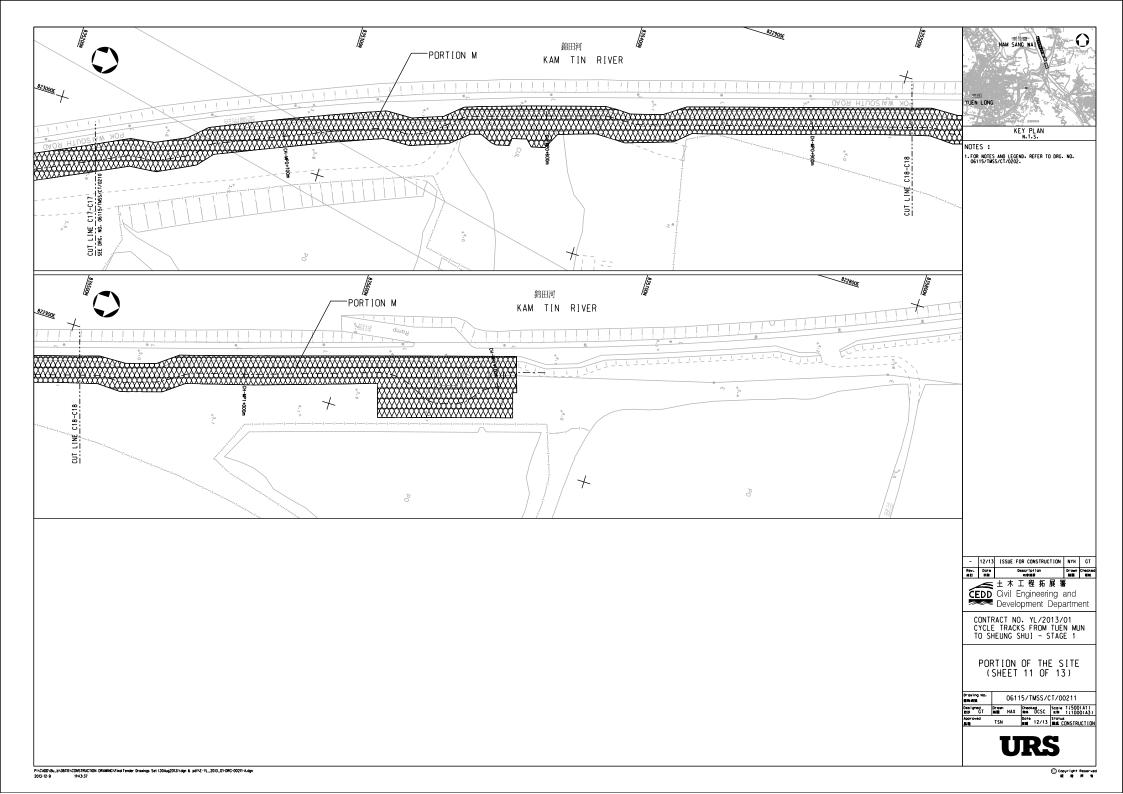

#### 1.1 Introduction

- 1.1.1 AECOM Consulting Services Limited (former URS Hong Kong Ltd) has been commissioned by CEDD as ET for the construction works of 'Contract No. YL/2013/01 Cycle Track from Tuen Mun to Sheung Shui Stage 1" (the Project). The Project commenced in November 2013 and is scheduled for completion by the end of 2016.
- 1.1.2 The site layout plans and the construction programme are shown in **Appendix 1** and **Appendix 2** respectively.
- 1.1.3 The Project comprises the following primary works elements:
  - Construction of a new cycle track (with footpath) section from near Yuen Long Sha Po Tsuen connecting to the end of the existing cycle track, along Castle Peak Road – Tam Mi Section and along Pok Wai South Road (namely "Section 1"):
  - Construction of a new cycle track (with footpath) section from near Ho Sheung Heung along Sheung Yue River and Shek Sheung River connecting to the existing cycle track in Sheung Shui ("namely "Section 1b");
  - Construction of the associated support facilities including two Resting Stations - R5 and R9 integrated with Information Kiosk;
  - The associated streetscape, landscape, utilities diversions, traffic aids installation, street lighting, water, sewerage and drainage works; and
  - Provision of environmental mitigation measures.
- 1.1.4 The Project is regulated under the Environmental Permit no. EP-450/2013 (EP). According to the EP, the monitoring and audit programme shall be implemented in accordance with the procedures and requirements as set out in the EIA Report and EM&A Manual (Register No. AEIAR–133/2009) & the "Construction of Cycle tracks and the Associated Supporting Facilities from Sha Po Tsuen to Shek Sheung River Stage 1 Environmental Review EM&A Manual (2013) (EM&A Manual 2013).
- 1.1.5 This EM&A report is prepared in accordance with Section 12.3 of the EM&A Manual to records the results of regular site inspections, once per week, which identified environmental impacts & verification of implementation of the mitigation measures as recommended in the EM&A Manual, the Contractor's EMP. The report is to be submitted to the ER, the Contractor, the IEC and EPD.
- 1.1.6 The contact persons and telephone numbers of key personnel are shown in **Appendix 3**.

## 2.1 Works Undertaken during the Reporting Month

- 2.1.1 The main construction works in this reporting month relate to installation of bicycle parapet and construction of cycle track, drainage, footpath and resting station.
- 2.1.2 A summary of the works in this reporting month, with the information of locations, activities, equipment/materials and dates of occurrence, is provided by the Contractor, as shown in **Table 2.1**. Locations can be referred to **Appendix 1**.