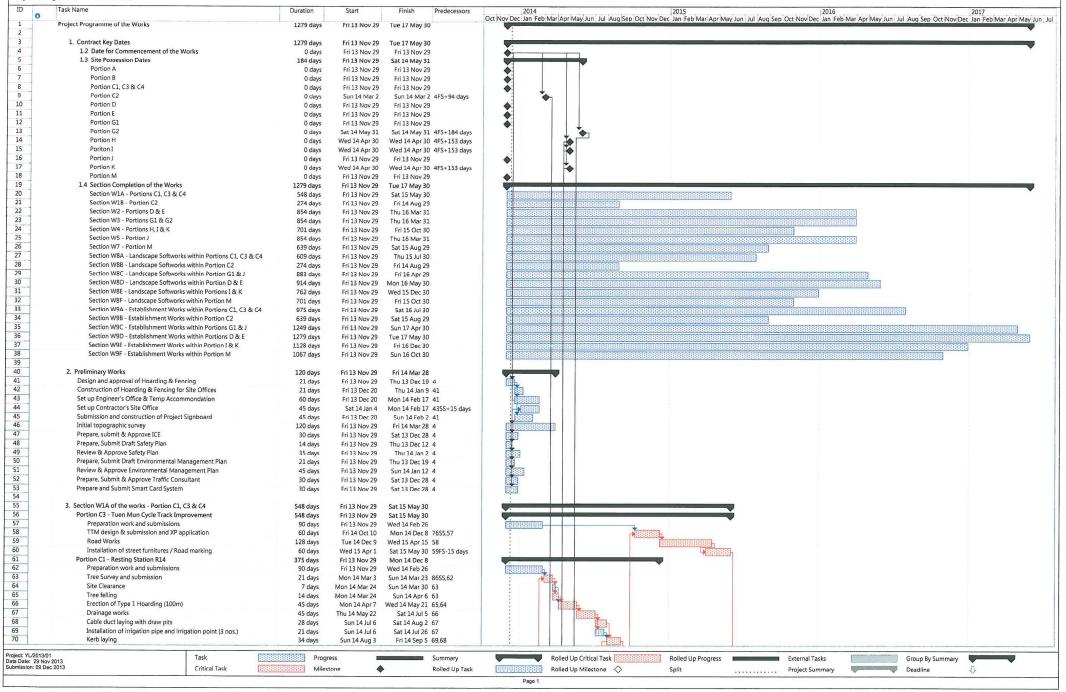

#### 1.1 Introduction

- 1.1.1 AECOM Consulting Services Limited (former URS Hong Kong Ltd) has been commissioned by CEDD as ET for the construction works of 'Contract No. YL/2013/01 Cycle Track from Tuen Mun to Sheung Shui Stage 1" (the Project). The Project commenced in November 2013 and is scheduled for completion by the end of 2016.
- 1.1.2 The site layout plans and the construction programme are shown in **Appendix 1** and **Appendix 2** respectively.
- 1.1.3 The Project comprises the following primary works elements:
  - Construction of a new cycle track (with footpath) section from near Yuen Long Sha Po Tsuen connecting to the end of the existing cycle track, along Castle Peak Road – Tam Mi Section and along Pok Wai South Road (namely "Section 1"):
  - Construction of a new cycle track (with footpath) section from near Ho Sheung Heung along Sheung Yue River and Shek Sheung River connecting to the existing cycle track in Sheung Shui ("namely "Section 1b");
  - Construction of the associated support facilities including two Resting Stations - R5 and R9 integrated with Information Kiosk;
  - The associated streetscape, landscape, utilities diversions, traffic aids installation, street lighting, water, sewerage and drainage works; and
  - Provision of environmental mitigation measures.
- 1.1.4 The Project is regulated under the Environmental Permit no. EP-450/2013 (EP). According to the EP, the monitoring and audit programme shall be implemented in accordance with the procedures and requirements as set out in the EIA Report and EM&A Manual (Register No. AEIAR–133/2009) & the "Construction of Cycle tracks and the Associated Supporting Facilities from Sha Po Tsuen to Shek Sheung River Stage 1 Environmental Review EM&A Manual (2013) (EM&A Manual 2013).
- 1.1.5 This EM&A report is prepared in accordance with Section 12.3 of the EM&A Manual to records the results of regular site inspections, once per week, which identified environmental impacts & verification of implementation of the mitigation measures as recommended in the EM&A Manual, the Contractor's EMP. The report is to be submitted to the ER, the Contractor, the IEC and EPD.
- 1.1.6 The contact persons and telephone numbers of key personnel are shown in **Appendix 3**.

## 2.1 Works Undertaken during the Reporting Month

- 2.1.1 The main construction works in this reporting month relate to installation of bicycle parapet and construction of cycle track, drainage, footpath and resting station.
- 2.1.2 A summary of the works in this reporting month, with the information of locations, activities, equipment/materials and dates of occurrence, is provided by the Contractor, as shown in **Table 2.1**. Locations can be referred to **Appendix 1**.