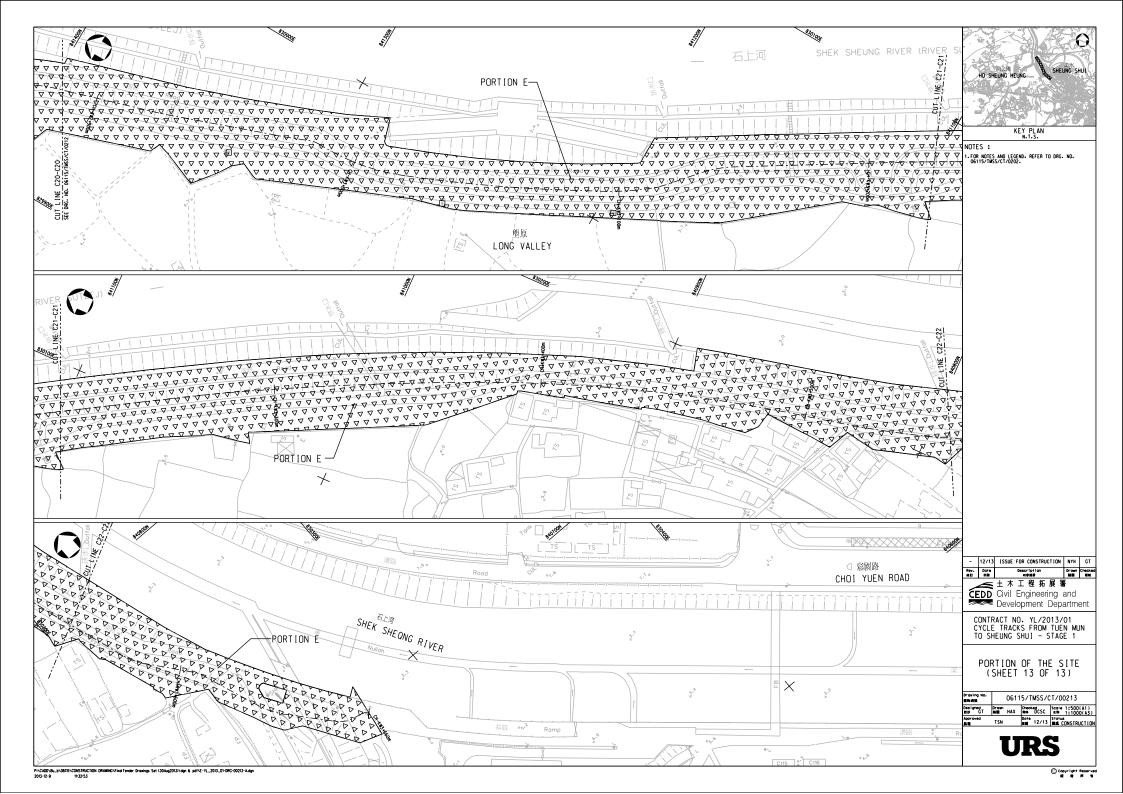

#### 1.1 Introduction

- 1.1.1 AECOM Consulting Services Limited (former URS Hong Kong Ltd) has been commissioned by CEDD as ET for the construction works of 'Contract No. YL/2013/01 Cycle Track from Tuen Mun to Sheung Shui Stage 1" (the Project). The Project commenced in November 2013 and is scheduled for completion by the end of 2016.
- 1.1.2 The site layout plans and the construction programme are shown in **Appendix 1** and **Appendix 2** respectively.
- 1.1.3 The Project comprises the following primary works elements:
  - Construction of a new cycle track (with footpath) section from near Yuen Long Sha Po Tsuen connecting to the end of the existing cycle track, along Castle Peak Road – Tam Mi Section and along Pok Wai South Road (namely "Section 1"):
  - Construction of a new cycle track (with footpath) section from near Ho Sheung Heung along Sheung Yue River and Shek Sheung River connecting to the existing cycle track in Sheung Shui ("namely "Section 1b");
  - Construction of the associated support facilities including two Resting Stations - R5 and R9 integrated with Information Kiosk;
  - The associated streetscape, landscape, utilities diversions, traffic aids installation, street lighting, water, sewerage and drainage works; and
  - Provision of environmental mitigation measures.
- 1.1.4 The Project is regulated under the Environmental Permit no. EP-450/2013 (EP). According to the EP, the monitoring and audit programme shall be implemented in accordance with the procedures and requirements as set out in the EIA Report and EM&A Manual (Register No. AEIAR–133/2009) & the "Construction of Cycle tracks and the Associated Supporting Facilities from Sha Po Tsuen to Shek Sheung River Stage 1 Environmental Review EM&A Manual (2013) (EM&A Manual 2013).
- 1.1.5 This EM&A report is prepared in accordance with Section 12.3 of the EM&A Manual to records the results of regular site inspections, once per week, which identified environmental impacts & verification of implementation of the mitigation measures as recommended in the EM&A Manual, the Contractor's EMP. The report is to be submitted to the ER, the Contractor, the IEC and EPD.
- 1.1.6 The contact persons and telephone numbers of key personnel are shown in **Appendix 3**.

## 2.1 Works Undertaken during the Reporting Month

- 2.1.1 The main construction works in this reporting month relate to installation of bicycle parapet and construction of cycle track, drainage, footpath and resting station.
- 2.1.2 A summary of the works in this reporting month, with the information of locations, activities, equipment/materials and dates of occurrence, is provided by the Contractor, as shown in **Table 2.1**. Locations can be referred to **Appendix 1**.