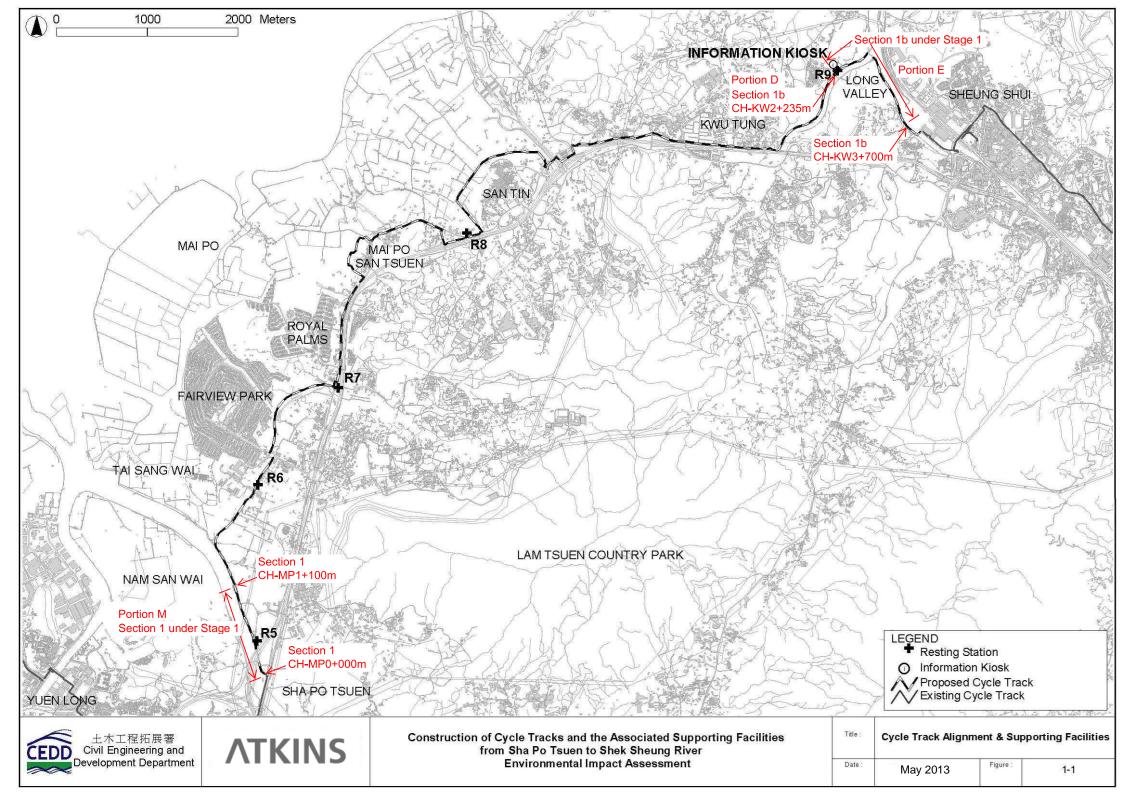

# APPENDIX 1 SITE LAYOUT PLANS

Contract No. YL/2013/01 Cycle Track from Tuen Mun to Sheung Shui – Stage 1 (DP Works Area) EM&A Report No. 27 – Jul 2016

#### 1.1 Introduction

- 1.1.1 AECOM Consulting Services Limited (former URS Hong Kong Ltd) has been commissioned by CEDD as ET for the construction works of 'Contract No. YL/2013/01 Cycle Track from Tuen Mun to Sheung Shui – Stage 1" (the Project). The Project commenced in November 2013 and is scheduled for completion by the end of 2016.
- 1.1.2 The site layout plans and the construction programme are shown in **Appendix 1** and **Appendix 2** respectively.
- 1.1.3 The Project comprises the following primary works elements:
  - Construction of a new cycle track (with footpath) section from near Yuen Long Sha Po Tsuen connecting to the end of the existing cycle track, along Castle Peak Road – Tam Mi Section and along Pok Wai South Road (namely "Section 1");
  - Construction of a new cycle track (with footpath) section from near Ho Sheung Heung along Sheung Yue River and Shek Sheung River connecting to the existing cycle track in Sheung Shui ("namely "Section 1b");
  - Construction of the associated support facilities including two Resting Stations - R5 and R9 integrated with Information Kiosk;
  - The associated streetscape, landscape, utilities diversions, traffic aids installation, street lighting, water, sewerage and drainage works; and
  - Provision of environmental mitigation measures.
- 1.1.4 The Project is regulated under the Environmental Permit no. EP-450/2013 (EP). According to the EP, the monitoring and audit programme shall be implemented in accordance with the procedures and requirements as set out in the EIA Report and EM&A Manual (Register No. AEIAR–133/2009) & the "Construction of Cycle tracks and the Associated Supporting Facilities from Sha Po Tsuen to Shek Sheung River Stage 1 Environmental Review EM&A Manual (2013) (EM&A Manual 2013).
- 1.1.5 This EM&A report is prepared in accordance with Section 12.3 of the EM&A Manual to records the results of regular site inspections, once per week, which identified environmental impacts & verification of implementation of the mitigation measures as recommended in the EM&A Manual, the Contractor's EMP. The report is to be submitted to the ER, the Contractor, the IEC and EPD.
- 1.1.6 The contact persons and telephone numbers of key personnel are shown in **Appendix 3**.