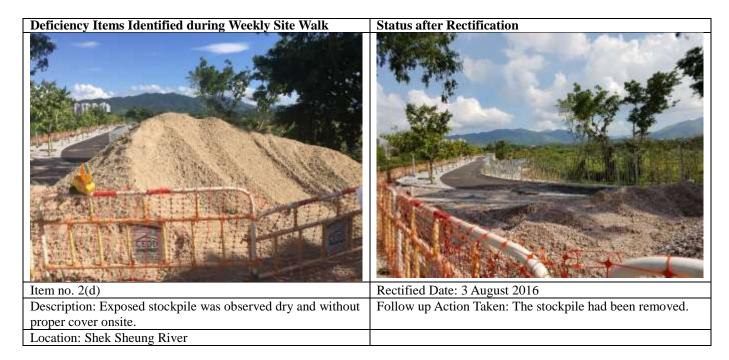

## Table 3.2Summary of Findings from Site Inspections

| ltem<br>No. | Date of<br>InspectionLocationSituation Requiring Follow up<br>ActionRectification Measures |                      |                                                                                                                           |                                                            | Date of Actions<br>Taken |
|-------------|--------------------------------------------------------------------------------------------|----------------------|---------------------------------------------------------------------------------------------------------------------------|------------------------------------------------------------|--------------------------|
| 1           | 6 Jul 2016                                                                                 | Kam Tin River        | Construction materials were found too close to the tree.                                                                  | Construction materials had been removed properly.          | 13 Jul 2016              |
| 2           | 6 Jul 2016                                                                                 | Sheung Yue<br>River  | Chemical containers without drip tray were observed.                                                                      |                                                            |                          |
| 3           | 12 Jul 2016                                                                                | Kam Tin River        | Chemical containers without drip<br>tray were observed onsite. Chemical containers without drip tray<br>had been removed. |                                                            | 20 Jul 2016              |
| 4           | 12 Jul 2016                                                                                | Sheung Yue<br>River  | Accumulated general wastes were observed in the U-channel.                                                                |                                                            |                          |
| 5           | 18 Jul 2016                                                                                | Sheung Yue<br>River  | Accumulated rubbish was observed onsite.                                                                                  | umulated rubbish was observed Accumulated rubbish had been |                          |
| 6           | 27 Jul 2016                                                                                | Shek Sheung<br>River | Exposed stockpile was observed dry and without proper cover onsite                                                        | The stockpile had been removed                             | 3 Aug 2016               |