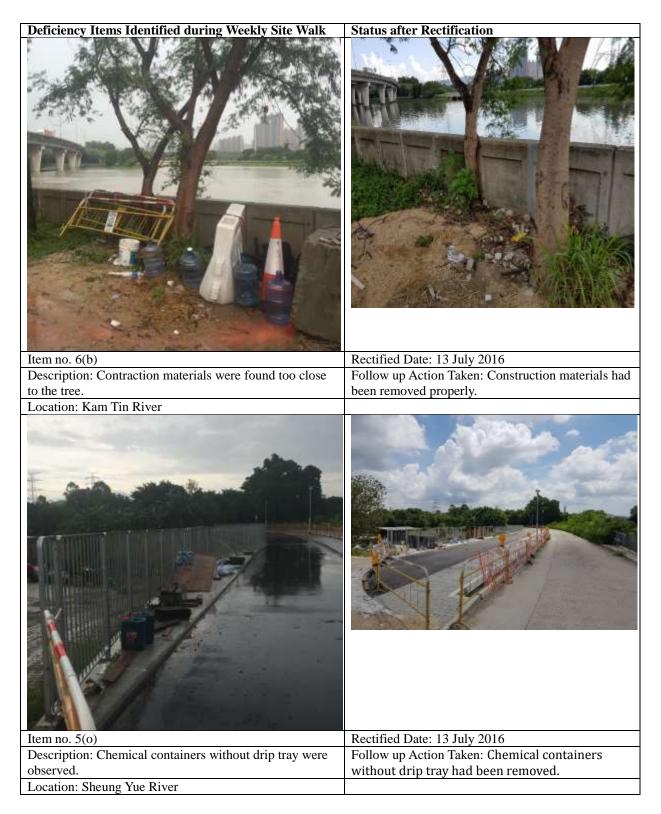

#### Site Inspections

Environmental site inspections were conducted on 6, 12, 18 and 27 July 2016.

Several environmental issues have been identified by the ET during inspections including: construction materials were found too close to the tree, chemical containers without drip tray were observed, accumulated general wastes were observed in the U-channel, accumulated rubbish was observed onsite and exposed stockpile was observed dry and without proper cover onsite.

## Table 3.2Summary of Findings from Site Inspections

| ltem<br>No. | Date of<br>InspectionLocationSituation Requiring Follow up<br>ActionRectification Measures |                      |                                                                                                                           |                                                            | Date of Actions<br>Taken |
|-------------|--------------------------------------------------------------------------------------------|----------------------|---------------------------------------------------------------------------------------------------------------------------|------------------------------------------------------------|--------------------------|
| 1           | 6 Jul 2016                                                                                 | Kam Tin River        | Construction materials were found too close to the tree.                                                                  | Construction materials had been removed properly.          | 13 Jul 2016              |
| 2           | 6 Jul 2016                                                                                 | Sheung Yue<br>River  | Chemical containers without drip tray were observed.                                                                      |                                                            |                          |
| 3           | 12 Jul 2016                                                                                | Kam Tin River        | Chemical containers without drip<br>tray were observed onsite. Chemical containers without drip tray<br>had been removed. |                                                            | 20 Jul 2016              |
| 4           | 12 Jul 2016                                                                                | Sheung Yue<br>River  | Accumulated general wastes were observed in the U-channel.                                                                |                                                            |                          |
| 5           | 18 Jul 2016                                                                                | Sheung Yue<br>River  | Accumulated rubbish was observed onsite.                                                                                  | umulated rubbish was observed Accumulated rubbish had been |                          |
| 6           | 27 Jul 2016                                                                                | Shek Sheung<br>River | Exposed stockpile was observed dry and without proper cover onsite                                                        | The stockpile had been removed                             | 3 Aug 2016               |