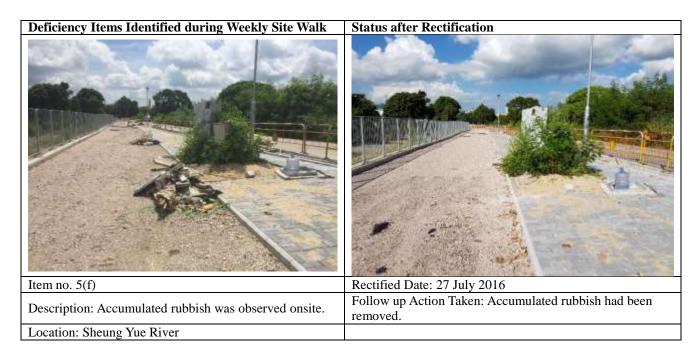

## Table 3.2Summary of Findings from Site Inspections

| ltem<br>No. | Date of<br>InspectionLocationSituation Requiring Follow up<br>ActionRectification Measures |                      |                                                                                                                           |                                                            | Date of Actions<br>Taken |
|-------------|--------------------------------------------------------------------------------------------|----------------------|---------------------------------------------------------------------------------------------------------------------------|------------------------------------------------------------|--------------------------|
| 1           | 6 Jul 2016                                                                                 | Kam Tin River        | Construction materials were found too close to the tree.                                                                  | Construction materials had been removed properly.          | 13 Jul 2016              |
| 2           | 6 Jul 2016                                                                                 | Sheung Yue<br>River  | Chemical containers without drip tray were observed.                                                                      |                                                            |                          |
| 3           | 12 Jul 2016                                                                                | Kam Tin River        | Chemical containers without drip<br>tray were observed onsite. Chemical containers without drip tray<br>had been removed. |                                                            | 20 Jul 2016              |
| 4           | 12 Jul 2016                                                                                | Sheung Yue<br>River  | Accumulated general wastes were observed in the U-channel.                                                                |                                                            |                          |
| 5           | 18 Jul 2016                                                                                | Sheung Yue<br>River  | Accumulated rubbish was observed onsite.                                                                                  | umulated rubbish was observed Accumulated rubbish had been |                          |
| 6           | 27 Jul 2016                                                                                | Shek Sheung<br>River | Exposed stockpile was observed dry and without proper cover onsite                                                        | The stockpile had been removed                             | 3 Aug 2016               |