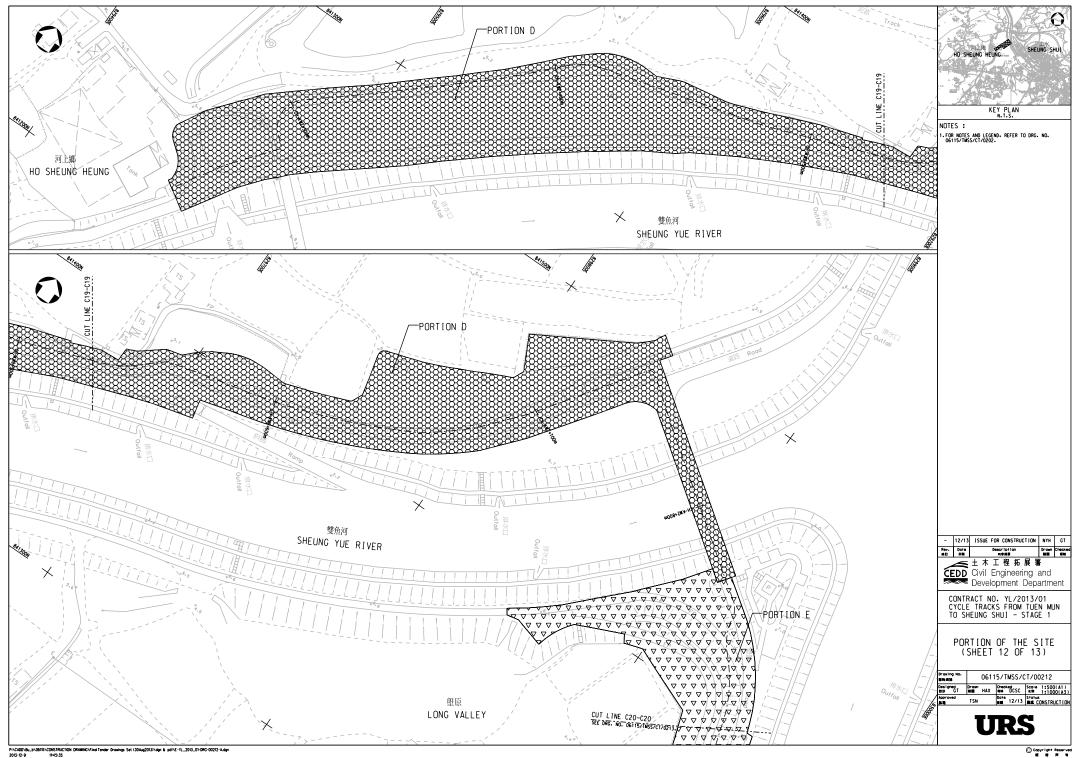

# APPENDIX 1 SITE LAYOUT PLANS

Contract No. YL/2013/01 Cycle Track from Tuen Mun to Sheung Shui – Stage 1 (DP Works Area) EM&A Report No. 27 – Jul 2016