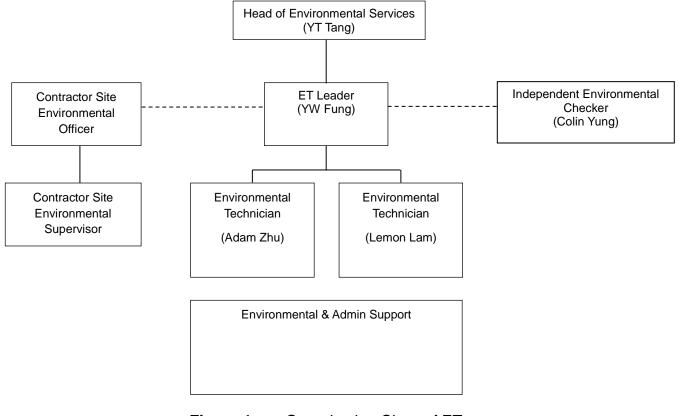

#### 1.2 Project Organization and Management

1.2.1 The Project Organization Chart of the ET is shown in **Figure 1**.

Figure 1 Organization Chart of ET

### LIST OF FIGURE

Figure 1 Organization Chart of ET