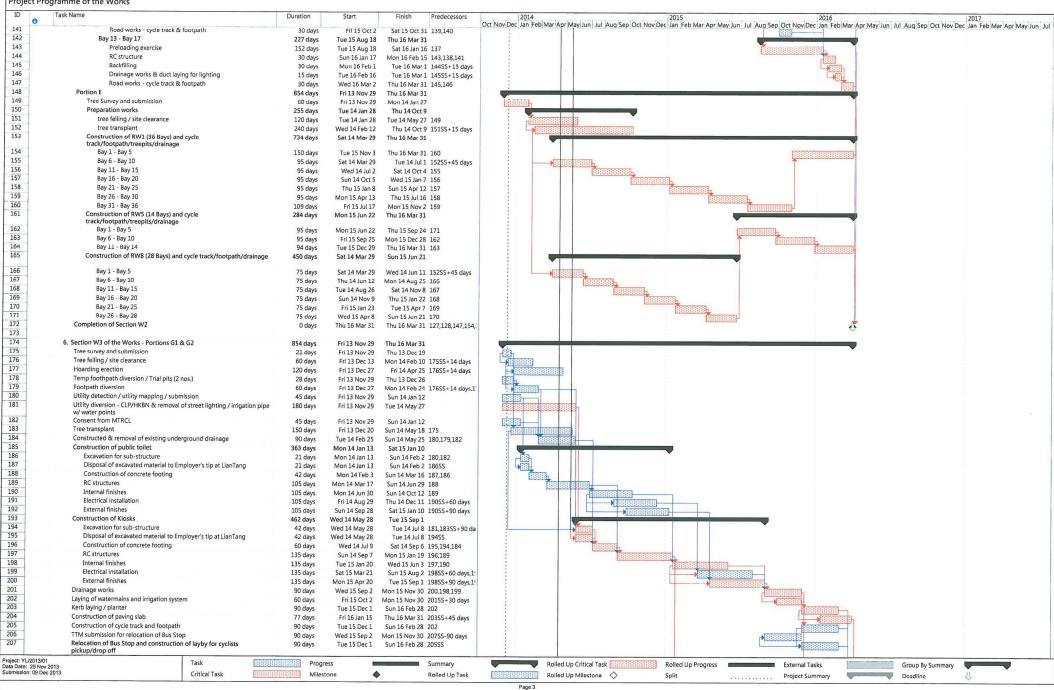

|

#### Cycle Tracks from Tuen Mun to Sheugn Shui - Stage 1

Project Programme of the Works



Sang Hing - Kuly Joint Venture

Cycle Tracks from Tuen Mun to Sheugn Shui - Stage 1 Project Programme of the Works

| ID T                                           | ask Name                                                 |           |               | Finish Predecessors            |