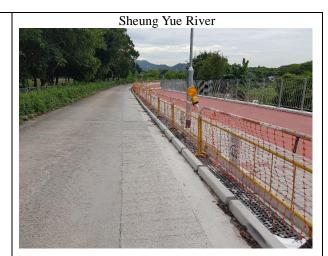

## Site Inspections

Environmental site inspections were conducted on 3, 10, 17 and 24 August 2016.

Several environmental issues have been identified by the ET during inspections including chemical containers without drip tray, presence of stagnant water in the U-channel, dead leaves and garbage near and inside drainage, and open stockpile without coverage.

## Table 3.2 Summary of Findings from Site Inspections

| Item<br>No. | Date of<br>Inspection | Location                                   | Situation Requiring Follow up Action                             | Rectification Measures                                                                  | Date of Actions<br>Taken |
|-------------|-----------------------|--------------------------------------------|------------------------------------------------------------------|-----------------------------------------------------------------------------------------|--------------------------|
| 1           | 3 Aug 2016            | Sheung Yue<br>River                        | Chemical containers without drip tray were observed onsite.      | Chemical containers were removed.                                                       | 10 Aug 2016              |
| 2           | 3 Aug 2016            | Sheung Yue<br>River                        | Stagnant water was observed accumulated in the U-channel onsite. | Stagnant water accumulated in the U-channel was removed.                                | 10 Aug 2016              |
| 3           | 10 Aug 2016           | Shek Sheung<br>River                       | Chemical containers without drip trays were observed.            | Chemical containers were removed.                                                       | 17 Aug 2016              |
| 4           | 10 Aug 2016           | Sheung Yue<br>River                        | Open stockpile without coverage was observed.                    | Stockpile was found wet and was covered by tarpauling sheeting.                         | 17 Aug 2016              |
| 5           | 10 Aug 2016           | Sheung Yue<br>River & Shek<br>Sheung River | Dead leaves and garbage were found near and inside drainage.     | Dead leaves and garbage near and inside the drainage were removed.                      | 17 Aug 2016              |
| 6           | 17 Aug 2016           | Shek Sheung<br>River                       | Open stockpile was observed.                                     | Stockpile was utilized to backfill the planter, and access road was paved with bitumen. | 24 Aug 2016              |
| 7           | 24 Aug 2016           | Sheung Yue<br>River                        | Chemical containers without drip tray were observed.             | Chemical containers were covered entirely to prevent any spillage.                      | 31 Aug 2016              |