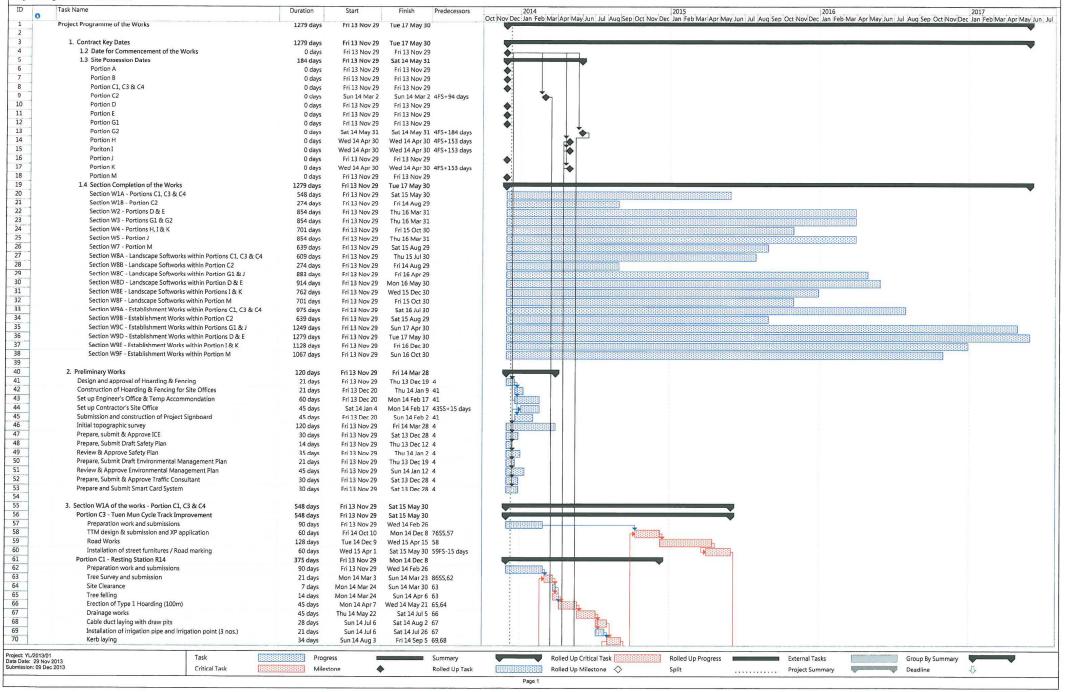

#### 1.1 Introduction

- 1.1.1 AECOM Consulting Services Limited (former URS Hong Kong Ltd) has been commissioned by CEDD as ET for the construction works of 'Contract No. YL/2013/01 Cycle Track from Tuen Mun to Sheung Shui Stage 1" (the Project). The Project commenced in November 2013 and is scheduled for completion by the end of 2016.
- 1.1.2 The site layout plans and the construction programme are shown in **Appendix 1** and **Appendix 2** respectively.
- 1.1.3 The Project comprises the following primary works elements:
  - Construction of a new cycle track (with footpath) section from near Yuen Long Sha Po Tsuen connecting to the end of the existing cycle track, along Castle Peak Road – Tam Mi Section and along Pok Wai South Road (namely "Section 1");
  - Construction of a new cycle track (with footpath) section from near Ho Sheung Heung along Sheung Yue River and Shek Sheung River connecting to the existing cycle track in Sheung Shui ("namely "Section 1b");
  - Construction of the associated support facilities including two Resting Stations
     R5 and R9 integrated with Information Kiosk;
  - The associated streetscape, landscape, utilities diversions, traffic aids installation, street lighting, water, sewerage and drainage works; and
  - Provision of environmental mitigation measures.
- 1.1.4 The Project is regulated under the Environmental Permit no. EP-450/2013 (EP). According to the EP, the monitoring and audit programme shall be implemented in accordance with the procedures and requirements as set out in the EIA Report and EM&A Manual (Register No. AEIAR–133/2009) & the "Construction of Cycle tracks and the Associated Supporting Facilities from Sha Po Tsuen to Shek Sheung River Stage 1 Environmental Review EM&A Manual (2013) (EM&A Manual 2013).
- 1.1.5 This EM&A report is prepared in accordance with Section 12.3 of the EM&A Manual to records the results of regular site inspections, once per week, which identified environmental impacts & verification of implementation of the mitigation measures as recommended in the EM&A Manual, the Contractor's EMP. The report is to be submitted to the ER, the Contractor, the IEC and EPD.
- 1.1.6 The contact persons and telephone numbers of key personnel are shown in **Appendix 3**.

## APPENDIX 2 CONSTRUCTION PROGRAMME