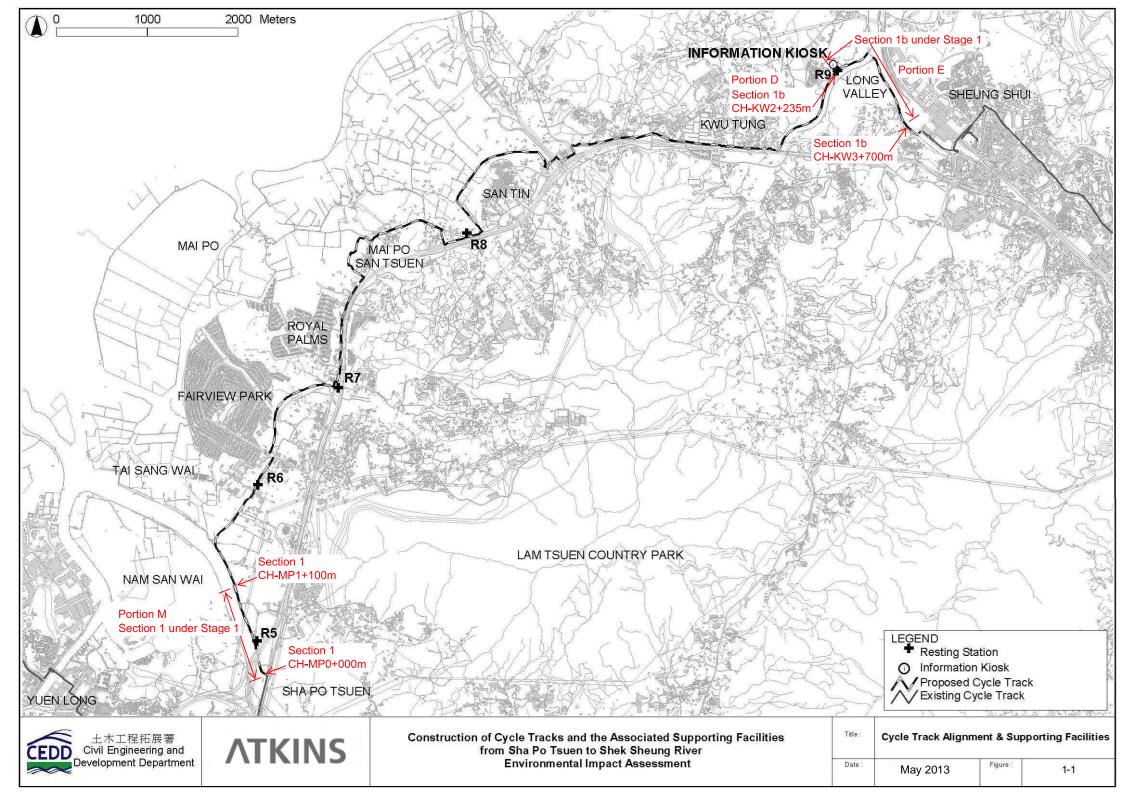

#### 1.1 Introduction

- 1.1.1 AECOM Consulting Services Limited (former URS Hong Kong Ltd) has been commissioned by CEDD as ET for the construction works of 'Contract No. YL/2013/01 Cycle Track from Tuen Mun to Sheung Shui Stage 1" (the Project). The Project commenced in November 2013 and is scheduled for completion by the end of 2016.
- 1.1.2 The site layout plans and the construction programme are shown in **Appendix 1** and **Appendix 2** respectively.
- 1.1.3 The Project comprises the following primary works elements:
  - Construction of a new cycle track (with footpath) section from near Yuen Long Sha Po Tsuen connecting to the end of the existing cycle track, along Castle Peak Road – Tam Mi Section and along Pok Wai South Road (namely "Section 1");
  - Construction of a new cycle track (with footpath) section from near Ho Sheung Heung along Sheung Yue River and Shek Sheung River connecting to the existing cycle track in Sheung Shui ("namely "Section 1b");
  - Construction of the associated support facilities including two Resting Stations
     R5 and R9 integrated with Information Kiosk;
  - The associated streetscape, landscape, utilities diversions, traffic aids installation, street lighting, water, sewerage and drainage works; and
  - Provision of environmental mitigation measures.
- 1.1.4 The Project is regulated under the Environmental Permit no. EP-450/2013 (EP). According to the EP, the monitoring and audit programme shall be implemented in accordance with the procedures and requirements as set out in the EIA Report and EM&A Manual (Register No. AEIAR–133/2009) & the "Construction of Cycle tracks and the Associated Supporting Facilities from Sha Po Tsuen to Shek Sheung River Stage 1 Environmental Review EM&A Manual (2013) (EM&A Manual 2013).
- 1.1.5 This EM&A report is prepared in accordance with Section 12.3 of the EM&A Manual to records the results of regular site inspections, once per week, which identified environmental impacts & verification of implementation of the mitigation measures as recommended in the EM&A Manual, the Contractor's EMP. The report is to be submitted to the ER, the Contractor, the IEC and EPD.
- 1.1.6 The contact persons and telephone numbers of key personnel are shown in **Appendix 3**.