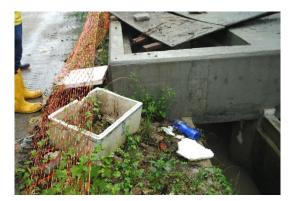

## Site Inspections

Environmental site inspections were conducted on 3, 10, 17 and 24 August 2016.

Several environmental issues have been identified by the ET during inspections including chemical containers without drip tray, presence of stagnant water in the U-channel, dead leaves and garbage near and inside drainage, and open stockpile without coverage.

## Table 3.2 Summary of Findings from Site Inspections

| Item<br>No. | Date of<br>Inspection | Location                                   | Situation Requiring Follow up Action                             | Rectification Measures                                                                  | Date of Actions<br>Taken |
|-------------|-----------------------|--------------------------------------------|------------------------------------------------------------------|-----------------------------------------------------------------------------------------|--------------------------|
| 1           | 3 Aug 2016            | Sheung Yue<br>River                        | Chemical containers without drip tray were observed onsite.      | Chemical containers were removed.                                                       | 10 Aug 2016              |
| 2           | 3 Aug 2016            | Sheung Yue<br>River                        | Stagnant water was observed accumulated in the U-channel onsite. | Stagnant water accumulated in the U-channel was removed.                                | 10 Aug 2016              |
| 3           | 10 Aug 2016           | Shek Sheung<br>River                       | Chemical containers without drip trays were observed.            | Chemical containers were removed.                                                       | 17 Aug 2016              |
| 4           | 10 Aug 2016           | Sheung Yue<br>River                        | Open stockpile without coverage was observed.                    | Stockpile was found wet and was covered by tarpauling sheeting.                         | 17 Aug 2016              |
| 5           | 10 Aug 2016           | Sheung Yue<br>River & Shek<br>Sheung River | Dead leaves and garbage were found near and inside drainage.     | Dead leaves and garbage near and inside the drainage were removed.                      | 17 Aug 2016              |
| 6           | 17 Aug 2016           | Shek Sheung<br>River                       | Open stockpile was observed.                                     | Stockpile was utilized to backfill the planter, and access road was paved with bitumen. | 24 Aug 2016              |
| 7           | 24 Aug 2016           | Sheung Yue<br>River                        | Chemical containers without drip tray were observed.             | Chemical containers were covered entirely to prevent any spillage.                      | 31 Aug 2016              |