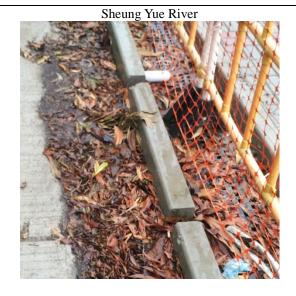

## Table 3.2 Summary of Findings from Site Inspections

| Item<br>No. | Date of<br>Inspection | Location                                   | Situation Requiring Follow up Action                             | Rectification Measures                                                                  | Date of Actions<br>Taken |
|-------------|-----------------------|--------------------------------------------|------------------------------------------------------------------|-----------------------------------------------------------------------------------------|--------------------------|
| 1           | 3 Aug 2016            | Sheung Yue<br>River                        | Chemical containers without drip tray were observed onsite.      | Chemical containers were removed.                                                       | 10 Aug 2016              |
| 2           | 3 Aug 2016            | Sheung Yue<br>River                        | Stagnant water was observed accumulated in the U-channel onsite. | Stagnant water accumulated in the U-channel was removed.                                | 10 Aug 2016              |
| 3           | 10 Aug 2016           | Shek Sheung<br>River                       | Chemical containers without drip trays were observed.            | Chemical containers were removed.                                                       | 17 Aug 2016              |
| 4           | 10 Aug 2016           | Sheung Yue<br>River                        | Open stockpile without coverage was observed.                    | Stockpile was found wet and was covered by tarpauling sheeting.                         | 17 Aug 2016              |
| 5           | 10 Aug 2016           | Sheung Yue<br>River & Shek<br>Sheung River | Dead leaves and garbage were found near and inside drainage.     | Dead leaves and garbage near and inside the drainage were removed.                      | 17 Aug 2016              |
| 6           | 17 Aug 2016           | Shek Sheung<br>River                       | Open stockpile was observed.                                     | Stockpile was utilized to backfill the planter, and access road was paved with bitumen. | 24 Aug 2016              |
| 7           | 24 Aug 2016           | Sheung Yue<br>River                        | Chemical containers without drip tray were observed.             | Chemical containers were covered entirely to prevent any spillage.                      | 31 Aug 2016              |