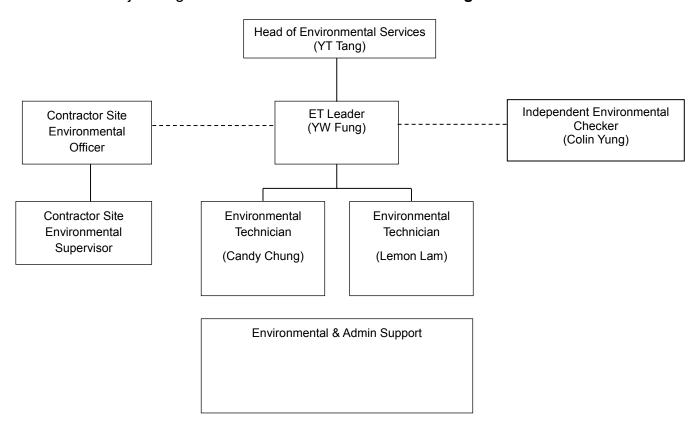

## 1.2 Project Organization and Management

1.2.1 The Project Organization Chart of the ET is shown in **Figure 1**.

Figure 1 Organization Chart of ET