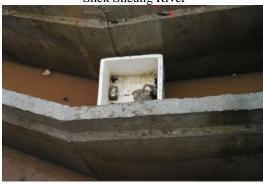

## Site Inspections

Environmental site inspections were conducted on 3, 10, 17 and 24 August 2016.

Several environmental issues have been identified by the ET during inspections including chemical containers without drip tray, presence of stagnant water in the U-channel, dead leaves and garbage near and inside drainage, and open stockpile without coverage.

## Table 3.2 Summary of Findings from Site Inspections

| Item<br>No. | Date of<br>Inspection | Location                                   | Situation Requiring Follow up Action                             | Rectification Measures                                                                  | Date of Actions<br>Taken |
|-------------|-----------------------|--------------------------------------------|------------------------------------------------------------------|-----------------------------------------------------------------------------------------|--------------------------|
| 1           | 3 Aug 2016            | Sheung Yue<br>River                        | Chemical containers without drip tray were observed onsite.      | Chemical containers were removed.                                                       | 10 Aug 2016              |
| 2           | 3 Aug 2016            | Sheung Yue<br>River                        | Stagnant water was observed accumulated in the U-channel onsite. | Stagnant water accumulated in the U-channel was removed.                                | 10 Aug 2016              |
| 3           | 10 Aug 2016           | Shek Sheung<br>River                       | Chemical containers without drip trays were observed.            | Chemical containers were removed.                                                       | 17 Aug 2016              |
| 4           | 10 Aug 2016           | Sheung Yue<br>River                        | Open stockpile without coverage was observed.                    | Stockpile was found wet and was covered by tarpauling sheeting.                         | 17 Aug 2016              |
| 5           | 10 Aug 2016           | Sheung Yue<br>River & Shek<br>Sheung River | Dead leaves and garbage were found near and inside drainage.     | Dead leaves and garbage near and inside the drainage were removed.                      | 17 Aug 2016              |
| 6           | 17 Aug 2016           | Shek Sheung<br>River                       | Open stockpile was observed.                                     | Stockpile was utilized to backfill the planter, and access road was paved with bitumen. | 24 Aug 2016              |
| 7           | 24 Aug 2016           | Sheung Yue<br>River                        | Chemical containers without drip tray were observed.             | Chemical containers were covered entirely to prevent any spillage.                      | 31 Aug 2016              |