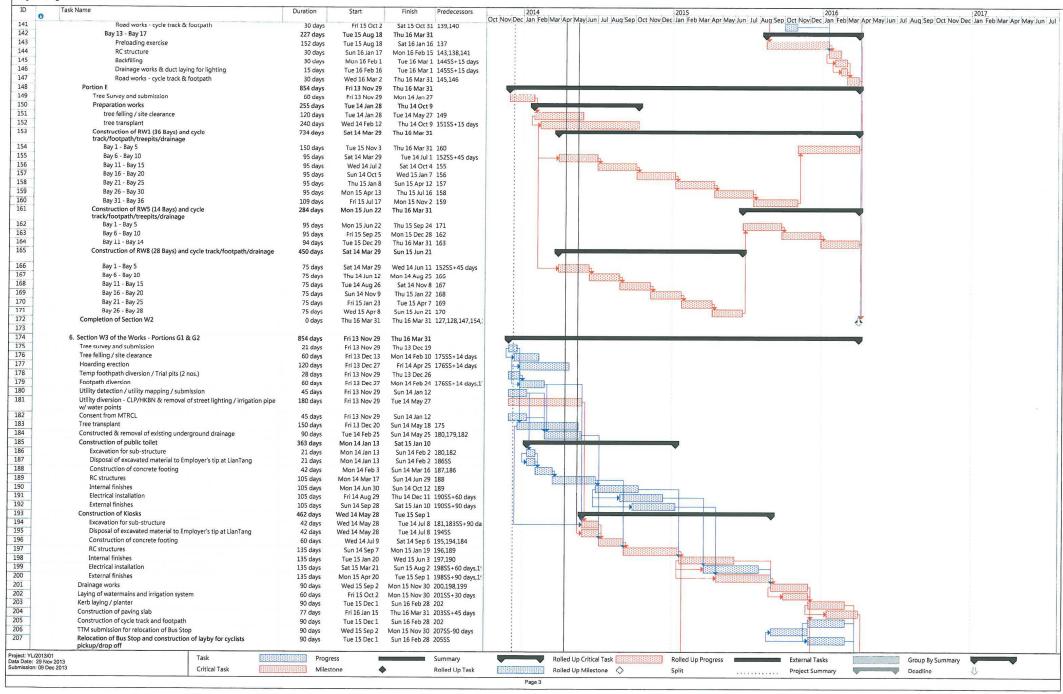

#### 1.1 Introduction

- 1.1.1 AECOM Consulting Services Limited (former URS Hong Kong Ltd) has been commissioned by CEDD as ET for the construction works of 'Contract No. YL/2013/01 Cycle Track from Tuen Mun to Sheung Shui Stage 1" (the Project). The Project commenced in November 2013 and is scheduled for completion by the end of 2016.
- 1.1.2 The site layout plans and the construction programme are shown in **Appendix 1** and **Appendix 2** respectively.
- 1.1.3 The Project comprises the following primary works elements:
  - Construction of a new cycle track (with footpath) section from near Yuen Long Sha Po Tsuen connecting to the end of the existing cycle track, along Castle Peak Road – Tam Mi Section and along Pok Wai South Road (namely "Section 1");
  - Construction of a new cycle track (with footpath) section from near Ho Sheung Heung along Sheung Yue River and Shek Sheung River connecting to the existing cycle track in Sheung Shui ("namely "Section 1b");
  - Construction of the associated support facilities including two Resting Stations
     R5 and R9 integrated with Information Kiosk;
  - The associated streetscape, landscape, utilities diversions, traffic aids installation, street lighting, water, sewerage and drainage works; and
  - Provision of environmental mitigation measures.
- 1.1.4 The Project is regulated under the Environmental Permit no. EP-450/2013 (EP). According to the EP, the monitoring and audit programme shall be implemented in accordance with the procedures and requirements as set out in the EIA Report and EM&A Manual (Register No. AEIAR–133/2009) & the "Construction of Cycle tracks and the Associated Supporting Facilities from Sha Po Tsuen to Shek Sheung River Stage 1 Environmental Review EM&A Manual (2013) (EM&A Manual 2013).
- 1.1.5 This EM&A report is prepared in accordance with Section 12.3 of the EM&A Manual to records the results of regular site inspections, once per week, which identified environmental impacts & verification of implementation of the mitigation measures as recommended in the EM&A Manual, the Contractor's EMP. The report is to be submitted to the ER, the Contractor, the IEC and EPD.
- 1.1.6 The contact persons and telephone numbers of key personnel are shown in **Appendix 3**.

## APPENDIX 2 CONSTRUCTION PROGRAMME