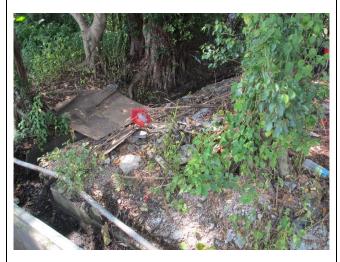

 Table 3.2
 Summary of Findings from Site Inspections

| Item<br>No. | Date of Inspection | Location             | Situation Requiring Follow up<br>Action                     | Rectification Measures                                 | Date of Actions<br>Taken |
|-------------|--------------------|----------------------|-------------------------------------------------------------|--------------------------------------------------------|--------------------------|
| 1           | 2 Sep 2016         | Shek Sheung<br>River | Stagnant water was observed.                                | Stagnant water was removed.                            | 7 Sep 2016               |
| 2           | 2 Sep 2016         | Shek Sheung<br>River | Chemical containers without drip tray were observed.        | Chemical containers without drip tray were removed.    | 7 Sep 2016               |
| 3           | 7 Sep 2016         | Sheung Yue<br>River  | Construction wastes were found near the site.               | Construction wastes near the site were removed.        | 14 Sep 2016              |
| 4           | 7 Sep 2016         | Shek Sheung<br>River | Open stockpile was found on site.                           | To be followed up                                      | To be followed up        |
| 5           | 14 Sep 2016        | Sheung Yue<br>River  | Construction wastes were found near existing trees.         | Construction wastes near existing trees were removed.  | 21 Sep 2016              |
| 6           | 21 Sep 2016        | Shek Sheung<br>River | Poor housekeeping was observed on site.                     | To be followed up                                      | To be followed up        |
| 7           | 21 Sep 2016        | Shek Sheung<br>River | General rubbish was found in drainage.                      | General rubbish in drainage was removed.               | 28 Sep 2016              |
| 8           | 21 Sep 2016        | Shek Sheung<br>River | Chemical containers without drip trays were found.          | Chemical containers without drip trays were removed.   | 28 Sep 2016              |
| 9           | 21 Sep 2016        | Shek Sheung<br>River | General rubbish was found near existing vegetation.         | General rubbish near existing vegetation were removed. | 28 Sep 2016              |
| 10          | 28 Sep 2016        | Shek Sheung<br>River | Construction materials were found near existing vegetation. | To be followed up                                      | To be followed up        |