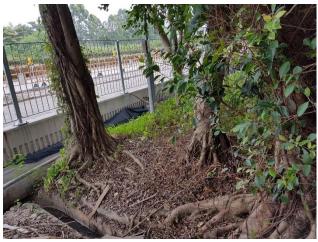

 Table 3.2
 Summary of Findings from Site Inspections

| Item<br>No. | Date of Inspection | Location             | Situation Requiring Follow up<br>Action                     | Rectification Measures                                 | Date of Actions<br>Taken |
|-------------|--------------------|----------------------|-------------------------------------------------------------|--------------------------------------------------------|--------------------------|
| 1           | 2 Sep 2016         | Shek Sheung<br>River | Stagnant water was observed.                                | Stagnant water was removed.                            | 7 Sep 2016               |
| 2           | 2 Sep 2016         | Shek Sheung<br>River | Chemical containers without drip tray were observed.        | Chemical containers without drip tray were removed.    | 7 Sep 2016               |
| 3           | 7 Sep 2016         | Sheung Yue<br>River  | Construction wastes were found near the site.               | Construction wastes near the site were removed.        | 14 Sep 2016              |
| 4           | 7 Sep 2016         | Shek Sheung<br>River | Open stockpile was found on site.                           | To be followed up                                      | To be followed up        |
| 5           | 14 Sep 2016        | Sheung Yue<br>River  | Construction wastes were found near existing trees.         | Construction wastes near existing trees were removed.  | 21 Sep 2016              |
| 6           | 21 Sep 2016        | Shek Sheung<br>River | Poor housekeeping was observed on site.                     | To be followed up                                      | To be followed up        |
| 7           | 21 Sep 2016        | Shek Sheung<br>River | General rubbish was found in drainage.                      | General rubbish in drainage was removed.               | 28 Sep 2016              |
| 8           | 21 Sep 2016        | Shek Sheung<br>River | Chemical containers without drip trays were found.          | Chemical containers without drip trays were removed.   | 28 Sep 2016              |
| 9           | 21 Sep 2016        | Shek Sheung<br>River | General rubbish was found near existing vegetation.         | General rubbish near existing vegetation were removed. | 28 Sep 2016              |
| 10          | 28 Sep 2016        | Shek Sheung<br>River | Construction materials were found near existing vegetation. | To be followed up                                      | To be followed up        |

|    | Date of<br>Inspection | Location             | Situation Requiring Follow up Action                                                      | Rectification Measures                                        | Date of Actions<br>Taken |
|----|-----------------------|----------------------|-------------------------------------------------------------------------------------------|---------------------------------------------------------------|--------------------------|
| 11 | 28 Sep 2016           | Shek Sheung<br>River | General rubbish and dead leaves were found in drainage.                                   | General rubbish and leaves in drainage were removed.          | 6 Oct 2016               |
| 12 | 28 Sep 2016           | Sheung Yue<br>River  | Construction materials were found near existing vegetation.                               | Construction materials near existing vegetation were removed. | 6 Oct 2016               |
| 13 | 28 Sep 2016           | Sheung Yue<br>River  | Cement bags and chemical container without drip tray were found near existing vegetation. | Cement bags and chemical containers were removed.             | 6 Oct 2016               |