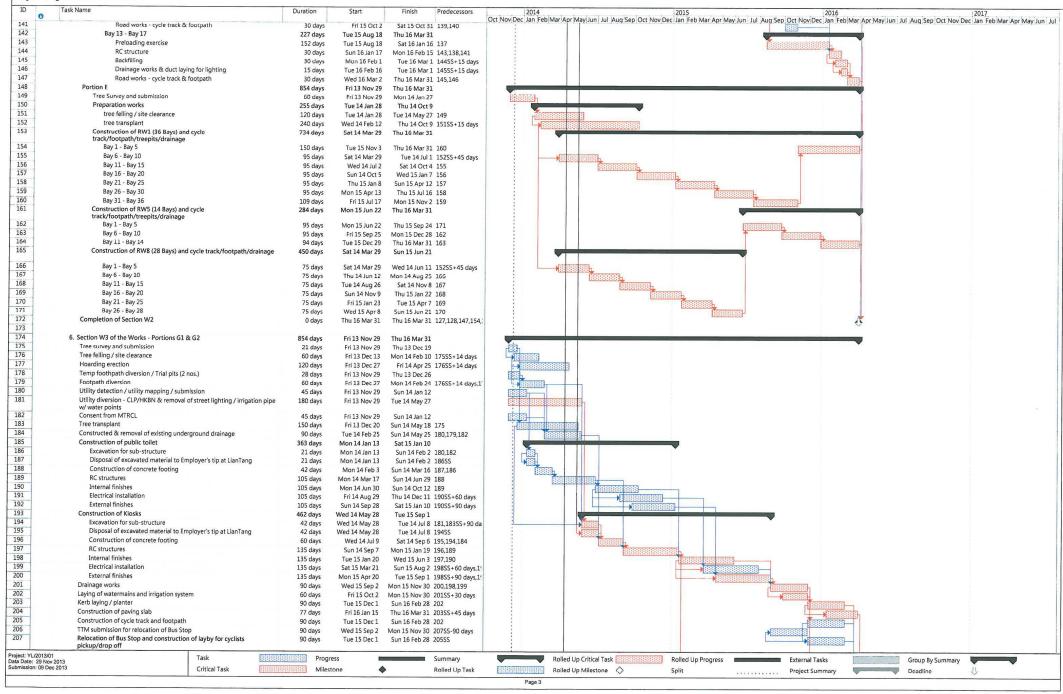

|

Contract No. YL/2013/01

Cycle Tracks from Tuen Mun to Sheugn Shui - Stage 1





#### Cycle Tracks from Tuen Mun to Sheugn Shui - Stage 1



Contract No. YL/2013/01

Sang Hing - Kuly Joint Venture

Cycle Tracks from Tuen Mun to Sheugn Shui - Stage 1

| ID O     | Task Name                                                          | Duration  | Start         | Finish Predecessors           | 2014 2015 2016 2017 Oct Nov Dec Jan Feb Mar Apr May Jun Jul Aug Sep Oct Nov Dec Jan Feb Mar Apr May Jun Jul Aug Sep Oct Nov Dec Jan Feb Mar Apr May Jun Jul Aug Sep Oct Nov Dec Jan Feb Mar Apr May Jun Jul Aug Sep Oct Nov Dec Jan Feb Mar Apr May Jun Jul Aug Sep Oct Nov Dec Jan Feb Mar Apr May Jun Jul Aug Sep Oct Nov Dec Jan Feb Mar Apr May Jun Jul Aug Sep Oct Nov Dec Jan Feb Mar Apr May Jun Jul Aug Sep Oct Nov Dec Jan Feb Mar Apr May Jun Jul Aug Sep Oct Nov Dec Jan Feb Mar Apr May