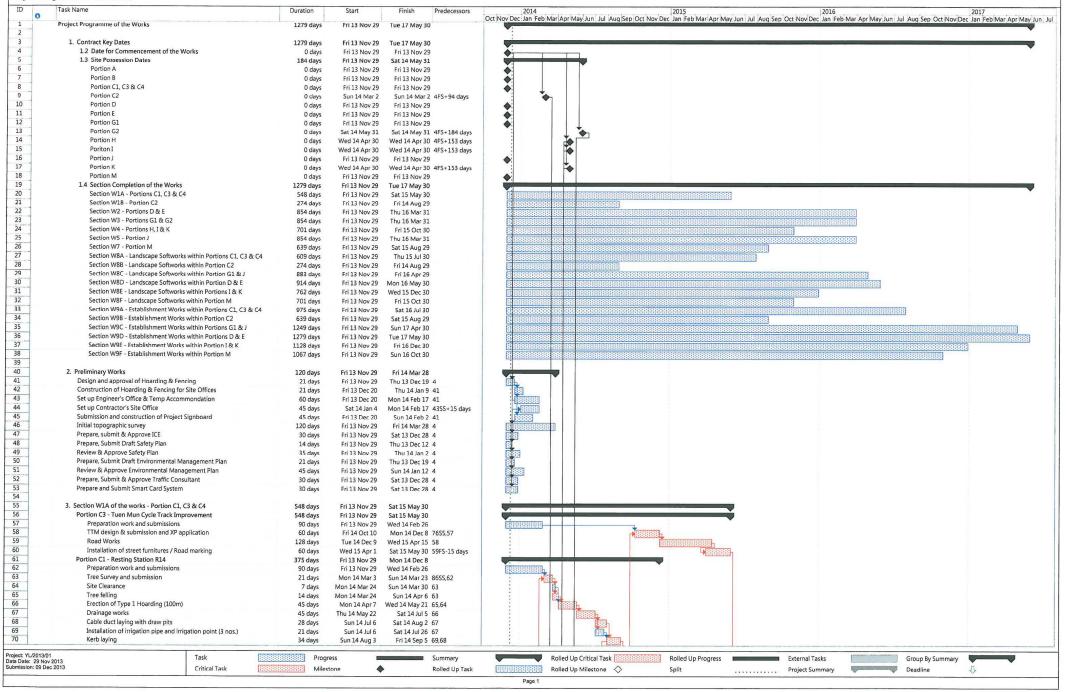

nted mitigation measures to address those problems. The measures taken by the contractor were considered as effective to minimize negative impact to the environment. On-going investigations will be carried out to observe performance and effectiveness of those measures. Outstanding environmental items will be inspected in the following month.
- 6.1.4 The Contractor has been using the waste management and record system including allocation of waste storage areas and the trip ticket system as proposed in the EMP.
- 6.1.5 The ET will continue to implement the environmental monitoring & audit programme in accordance with the EM&A Manual requirements.





## APPENDIX 1 SITE LAYOUT PLANS













## APPENDIX 2 CONSTRUCTION PROGRAMME

#### Cycle Tracks from Tuen Mun to Sheugn Shui - Stage 1



Contract No. YL/2013/01

Sang Hing - Kuly Joint Venture

Cycle Tracks from Tuen Mun to Sheugn Shui - Stage 1
Project Programme of the Works

| ID                                     | Task Name                                                     | Duration             | Start                          | Finish Predecessors                                      | 2014 2015 2016 2017