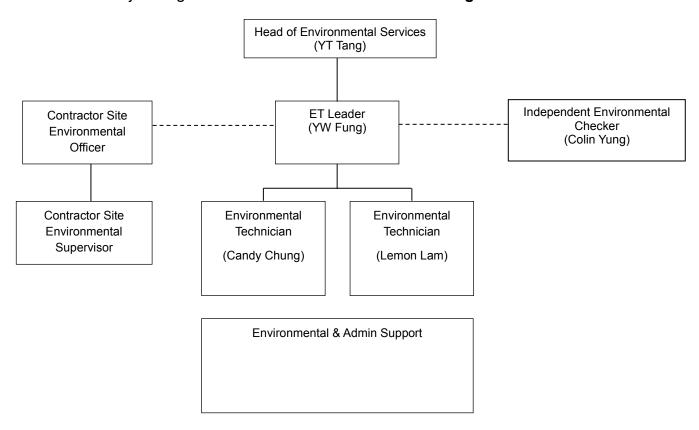

## 1.2 Project Organization and Management

1.2.1 The Project Organization Chart of the ET is shown in **Figure 1**.

Figure 1 Organization Chart of ET