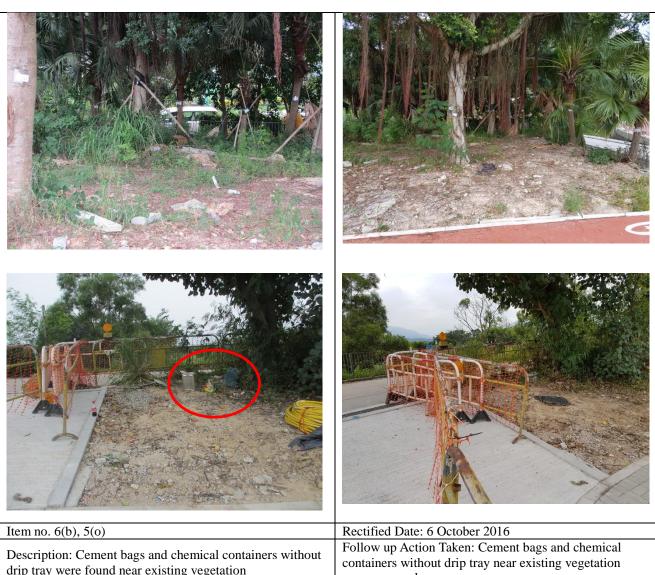

 Table 3.2
 Summary of Findings from Site Inspections

| Item<br>No. | Date of Inspection | Location             | Situation Requiring Follow up<br>Action                     | Rectification Measures                                 | Date of Actions<br>Taken |
|-------------|--------------------|----------------------|-------------------------------------------------------------|--------------------------------------------------------|--------------------------|
| 1           | 2 Sep 2016         | Shek Sheung<br>River | Stagnant water was observed.                                | Stagnant water was removed.                            | 7 Sep 2016               |
| 2           | 2 Sep 2016         | Shek Sheung<br>River | Chemical containers without drip tray were observed.        | Chemical containers without drip tray were removed.    | 7 Sep 2016               |
| 3           | 7 Sep 2016         | Sheung Yue<br>River  | Construction wastes were found near the site.               | Construction wastes near the site were removed.        | 14 Sep 2016              |
| 4           | 7 Sep 2016         | Shek Sheung<br>River | Open stockpile was found on site.                           | To be followed up                                      | To be followed up        |
| 5           | 14 Sep 2016        | Sheung Yue<br>River  | Construction wastes were found near existing trees.         | Construction wastes near existing trees were removed.  | 21 Sep 2016              |
| 6           | 21 Sep 2016        | Shek Sheung<br>River | Poor housekeeping was observed on site.                     | To be followed up                                      | To be followed up        |
| 7           | 21 Sep 2016        | Shek Sheung<br>River | General rubbish was found in drainage.                      | General rubbish in drainage was removed.               | 28 Sep 2016              |
| 8           | 21 Sep 2016        | Shek Sheung<br>River | Chemical containers without drip trays were found.          | Chemical containers without drip trays were removed.   | 28 Sep 2016              |
| 9           | 21 Sep 2016        | Shek Sheung<br>River | General rubbish was found near existing vegetation.         | General rubbish near existing vegetation were removed. | 28 Sep 2016              |
| 10          | 28 Sep 2016        | Shek Sheung<br>River | Construction materials were found near existing vegetation. | To be followed up                                      | To be followed up        |

|    | Date of<br>Inspection | Location             | Situation Requiring Follow up Action                                                      | Rectification Measures                                        | Date of Actions<br>Taken |
|----|-----------------------|----------------------|-------------------------------------------------------------------------------------------|---------------------------------------------------------------|--------------------------|
| 11 | 28 Sep 2016           | Shek Sheung<br>River | General rubbish and dead leaves were found in drainage.                                   | General rubbish and leaves in drainage were removed.          | 6 Oct 2016               |
| 12 | 28 Sep 2016           | Sheung Yue<br>River  | Construction materials were found near existing vegetation.                               | Construction materials near existing vegetation were removed. | 6 Oct 2016               |
| 13 | 28 Sep 2016           | Sheung Yue<br>River  | Cement bags and chemical container without drip tray were found near existing vegetation. | Cement bags and chemical containers were removed.             | 6 Oct 2016               |