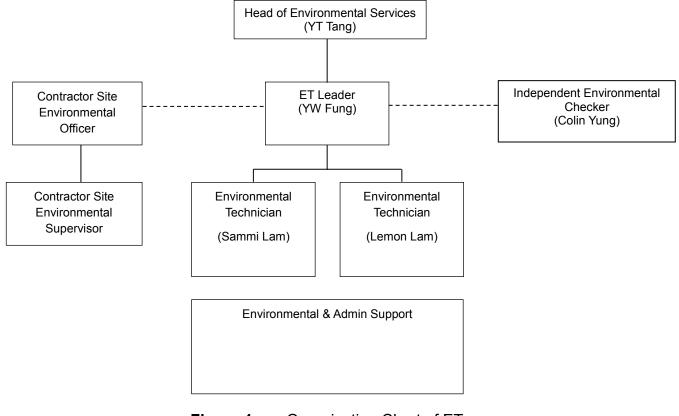

#### LIST OF FIGURE

Figure 1 Organization Chart of ET

### 1.2 Project Organization and Management

1.2.1 The Project Organization Chart of the ET is shown in **Figure 1**.

Figure 1 Organization Chart of ET