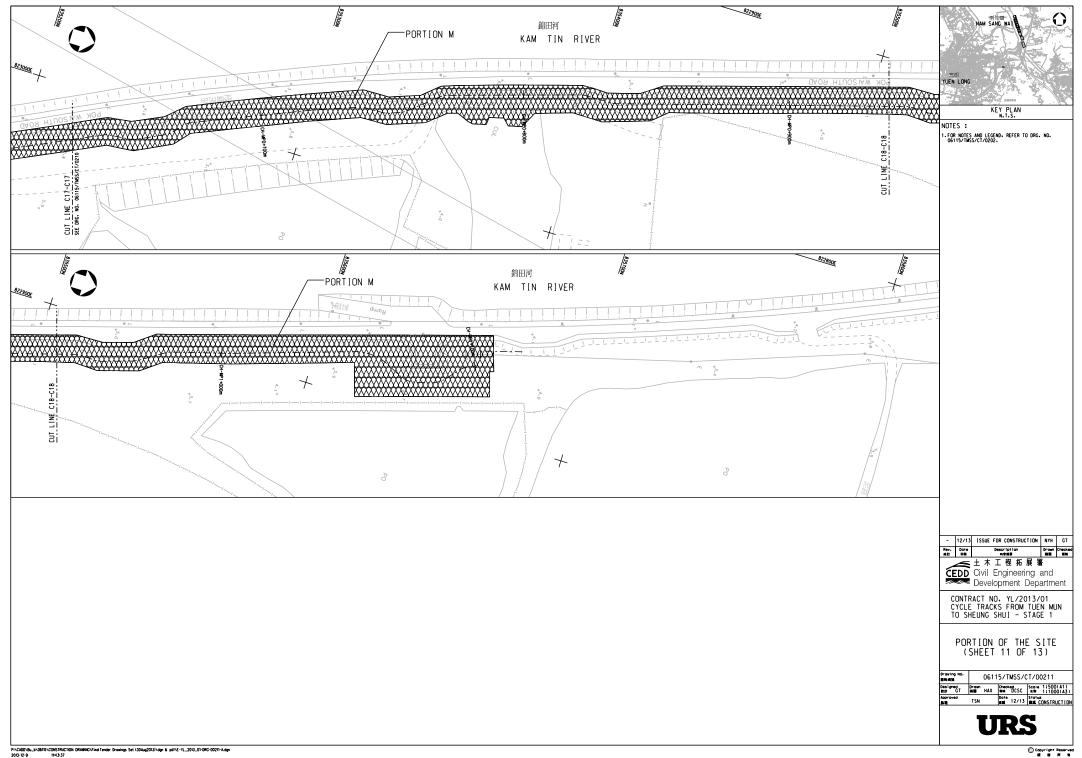

# APPENDIX 1 SITE LAYOUT PLANS

Contract No. YL/2013/01 Cycle Track from Tuen Mun to Sheung Shui – Stage 1 (DP Works Area) EM&A Report No. 36 – April 2017

## **Construction Programme for Coming Month**

Planned activities for 1 to 31 May 2017 of the Project consist of:

- 1) Portion D (Sheung Yue River):
  - Defect Rectification Works and Additional Works
- 2) Portion E (Shek Sheung River):
  - Defect Rectification Works and Additional Works
- 3) Portion M (Kam Tin River):
  - Defect Rectification Works and Additional Works