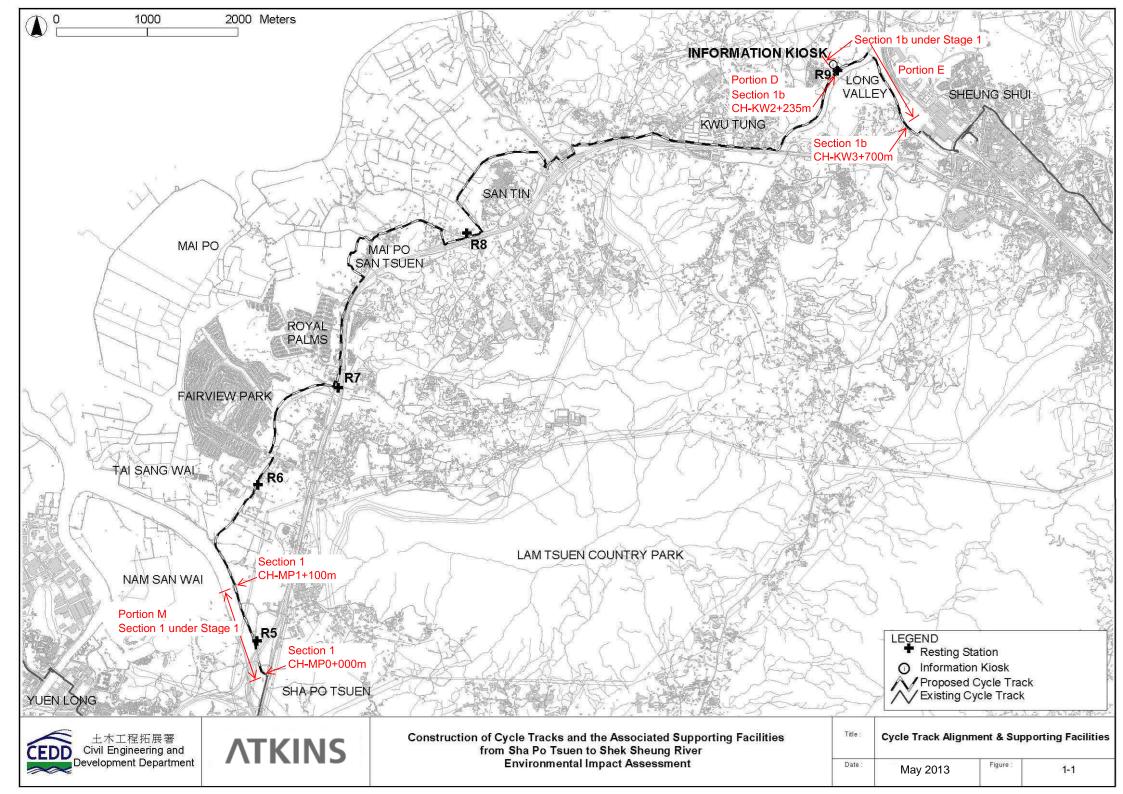

#### 1.1 Introduction

- 1.1.1 AECOM Consulting Services Limited (former URS Hong Kong Ltd) has been commissioned by CEDD as ET for the construction works of 'Contract No. YL/2013/01 Cycle Track from Tuen Mun to Sheung Shui – Stage 1" (the Project). The Project commenced in November 2013 and is scheduled for completion by the end of 2017.
- 1.1.2 The site layout plans and the construction programme are shown in **Appendix 1** and **Appendix 2** respectively.
- 1.1.3 The Project comprises the following primary works elements:
  - Construction of a new cycle track (with footpath) section from near Yuen Long Sha Po Tsuen connecting to the end of the existing cycle track, along Castle Peak Road – Tam Mi Section and along Pok Wai South Road (namely "Section 1");
  - Construction of a new cycle track (with footpath) section from near Ho Sheung Heung along Sheung Yue River and Shek Sheung River connecting to the existing cycle track in Sheung Shui ("namely "Section 1b");
  - Construction of the associated support facilities including two Resting Stations
     R5 and R9 integrated with Information Kiosk;
  - The associated streetscape, landscape, utilities diversions, traffic aids installation, street lighting, water, sewerage and drainage works; and
  - Provision of environmental mitigation measures.
- 1.1.4 The Project is regulated under the Environmental Permit no. EP-450/2013 (EP). According to the EP, the monitoring and audit programme shall be implemented in accordance with the procedures and requirements as set out in the EIA Report and EM&A Manual (Register No. AEIAR–133/2009) & the "Construction of Cycle tracks and the Associated Supporting Facilities from Sha Po Tsuen to Shek Sheung River Stage 1 Environmental Review EM&A Manual (2013) (EM&A Manual 2013).
- 1.1.5 This EM&A report is prepared in accordance with Section 12.3 of the EM&A Manual to records the results of regular site inspections, once per week, which identified environmental impacts & verification of implementation of the mitigation measures as recommended in the EM&A Manual, the Contractor's EMP. The report is to be submitted to the ER, the Contractor, the IEC and EPD.
- 1.1.6 The contact persons and telephone numbers of key personnel are shown in **Appendix 3**.