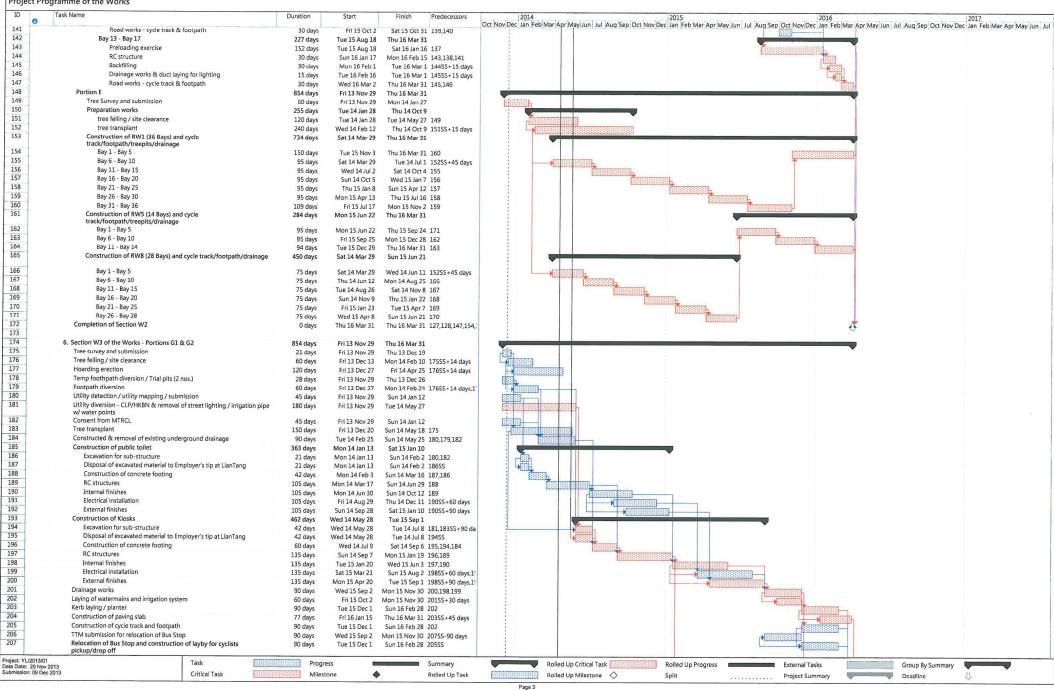

# APPENDIX 2 CONSTRUCTION PROGRAMME

### 2.1 Works Undertaken during the Reporting Month

- 2.1.1 The main construction works in this reporting month are related to defect rectification works and additional works.
- 2.1.2 A summary of works carried out this reporting month, along with information of locations, activities, equipment/materials and dates of occurrence, provided by the Contractor, is shown in **Table 2.1**. Locations can be referred to **Appendix 1**.

Future Key Issues

2.1.3 The Contractor provided an updated construction programme in **Table 2.2** to show the planned activities for the coming two months (May and June 2017). The anticipated environmental issues are summarised as follows: