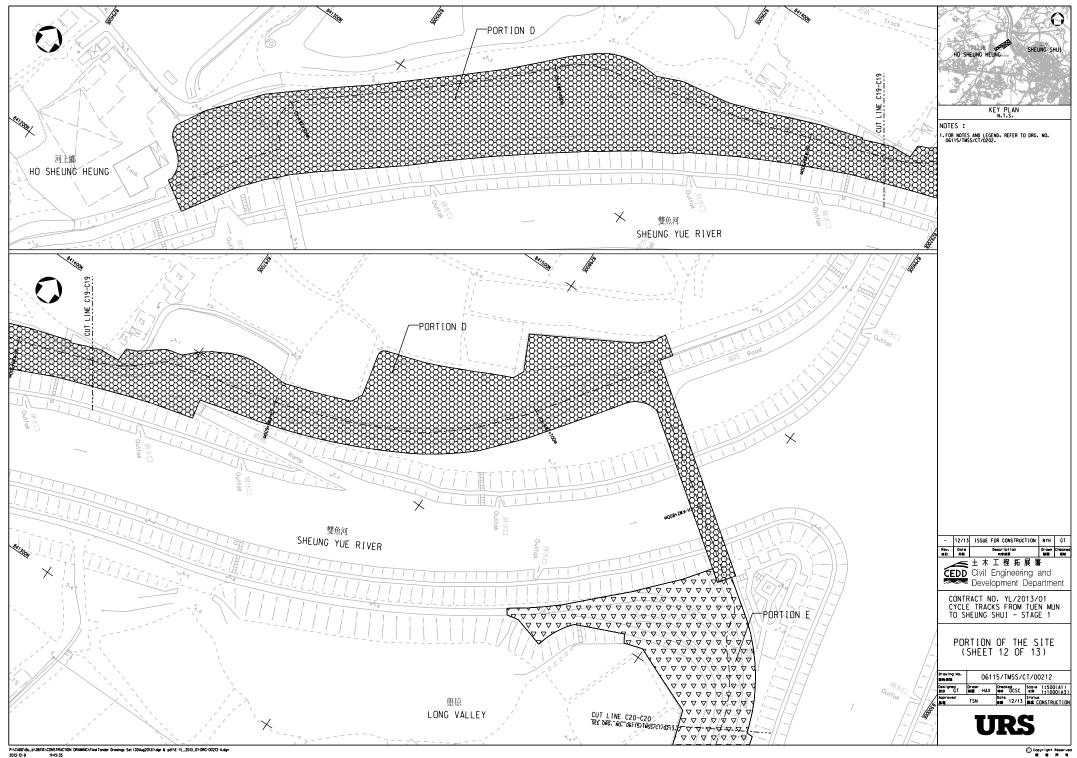

# APPENDIX 1 SITE LAYOUT PLANS

Contract No. YL/2013/01 Cycle Track from Tuen Mun to Sheung Shui – Stage 1 (DP Works Area) EM&A Report No. 36 – April 2017