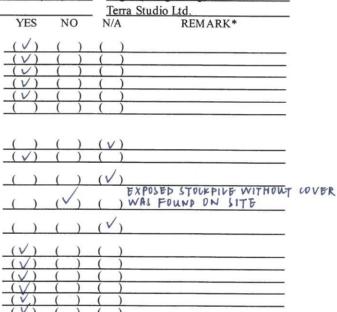

#### Site Inspections

Environmental site inspections were conducted on 6, 12, 19 and 26 April 2017.

Several environmental issues were identified by the ET during inspections including exposed stockpile without cover.

## Table 3.2Summary of Findings from Site Inspections

| ltem<br>No. | Date of<br>Inspection | Location         | Situation Requiring Follow up Action              | Rectification Measures                                                                                              | Date of<br>Actions Taken |
|-------------|-----------------------|------------------|---------------------------------------------------|---------------------------------------------------------------------------------------------------------------------|--------------------------|
| 1           | 26 Apr 2017           | Sheung Yue River | Exposed stockpile without cover was found on site | Exposed stockpile was covered<br>by impervious sheeting entirely to<br>prevent potential windblown dust<br>emission | 4 May 2017               |