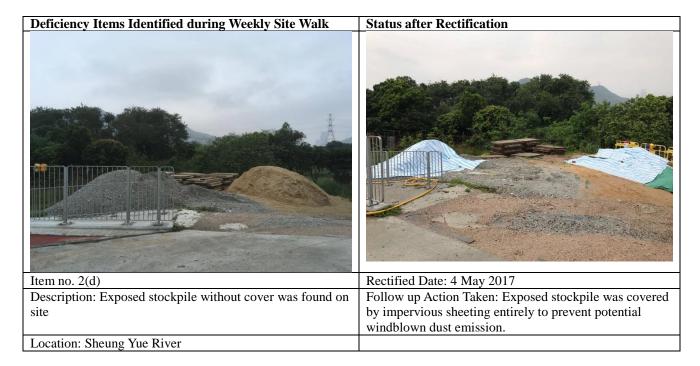

#### Site Inspections

Environmental site inspections were conducted on 6, 12, 19 and 26 April 2017.

Several environmental issues were identified by the ET during inspections including exposed stockpile without cover.

## Table 3.2Summary of Findings from Site Inspections

| ltem<br>No. | Date of<br>Inspection | Location         | Situation Requiring Follow up Action              | Rectification Measures                                                                                              | Date of<br>Actions Taken |
|-------------|-----------------------|------------------|---------------------------------------------------|---------------------------------------------------------------------------------------------------------------------|--------------------------|
| 1           | 26 Apr 2017           | Sheung Yue River | Exposed stockpile without cover was found on site | Exposed stockpile was covered<br>by impervious sheeting entirely to<br>prevent potential windblown dust<br>emission | 4 May 2017               |