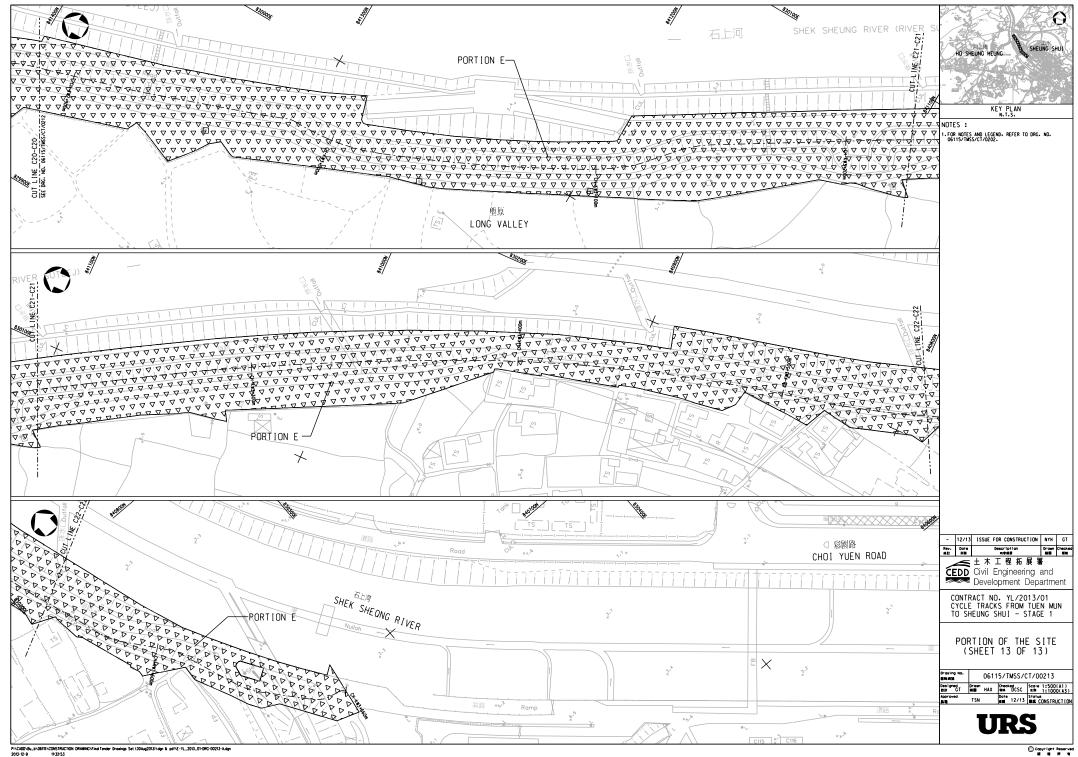

# APPENDIX 1 SITE LAYOUT PLANS

Contract No. YL/2013/01 Cycle Track from Tuen Mun to Sheung Shui – Stage 1 (DP Works Area) EM&A Report No. 36 – April 2017

## **Construction Programme for Coming Month**

Planned activities for 1 to 31 May 2017 of the Project consist of:

- 1) Portion D (Sheung Yue River):
  - Defect Rectification Works and Additional Works
- 2) Portion E (Shek Sheung River):
  - Defect Rectification Works and Additional Works
- 3) Portion M (Kam Tin River):
  - Defect Rectification Works and Additional Works