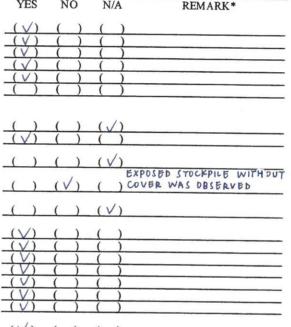

## Table 3.2Summary of Findings from Site Inspections

| ltem<br>No. | Date of<br>Inspection | Location          | Situation Requiring Follow up<br>Action                         | Rectification Measures                         | Date of<br>Actions Taken |
|-------------|-----------------------|-------------------|-----------------------------------------------------------------|------------------------------------------------|--------------------------|
| 1           | 1 Aug 2017            | Shek Sheung River | Exposed stockpile without cover was observed                    | Exposed stockpile without cover was removed    | 9 Aug 2017               |
| 2           | 31 Aug 2017           | Shek Sheung River | Exposed stockpile of dusty materials without cover was observed | Exposed stockpile without cover<br>was removed | 6 Sep 2017               |

#### Site Inspections

Environmental site inspections were conducted on 1, 10, 16, 25 and 31 August 2017.

Several environmental issues were identified by the ET during inspections including exposed stockpile of dusty materials without cover.

#### 6 CONCLUSIONS

- 6.1.1 There was no complaint, summonses and notices reported in this reporting.
- 6.1.2 Several environmental issues were identified by the ET during inspections including exposed stockpile of dusty materials without cover.
- 6.1.3 The Contractor has implemented mitigation measures to address those problems. The measures taken by the contractor were considered as effective to minimize negative impact to the environment. On-going investigations will be carried out to observe performance and effectiveness of those measures. Outstanding environmental items will be inspected in the following month.
- 6.1.4 The Contractor has been using the waste management and record system including allocation of waste storage areas and the trip ticket system as proposed in the EMP.
- 6.1.5 The ET will continue to implement the environmental monitoring & audit programme in accordance with the EM&A Manual requirements.