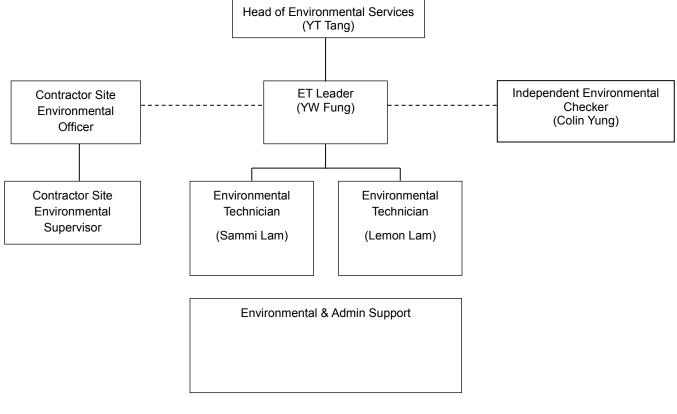

### 1.2 Project Organization and Management

1.2.1 The Project Organization Chart of the ET is shown in **Figure 1**.

Figure 1 Organization Chart of ET

#### LIST OF FIGURE

Figure 1 Organization Chart of ET