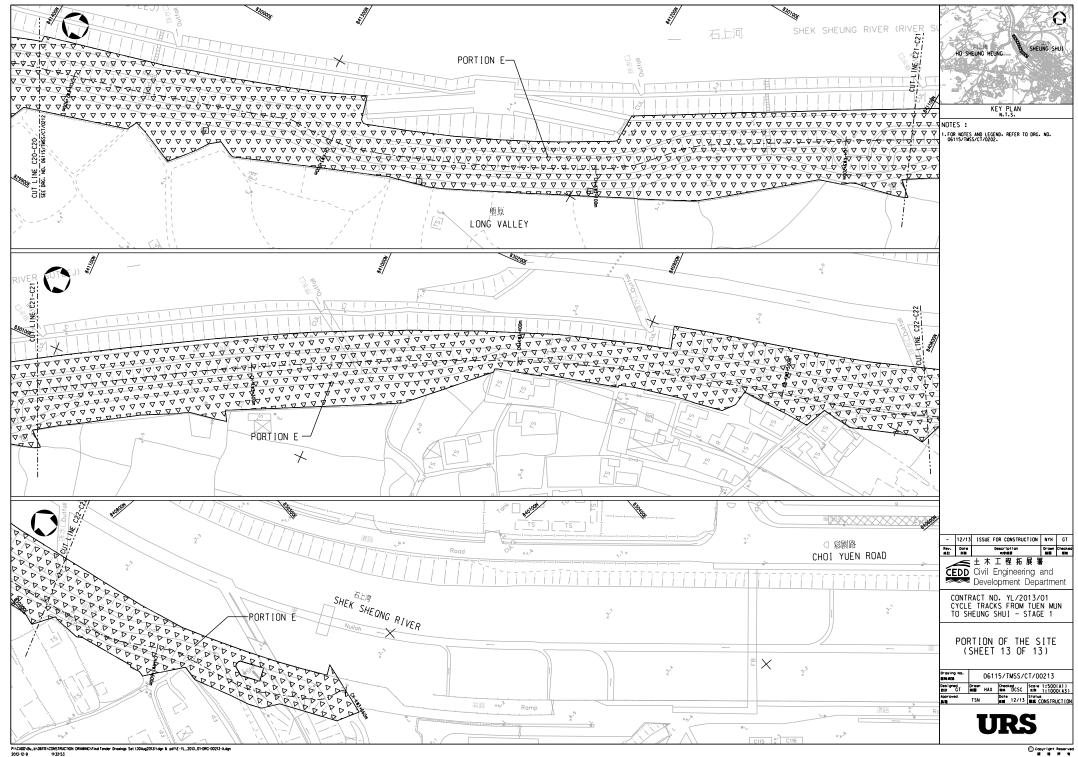

# APPENDIX 1 SITE LAYOUT PLANS

Contract No. YL/2013/01 Cycle Track from Tuen Mun to Sheung Shui – Stage 1 (DP Works Area) EM&A Report No. 40 – August 2017

#### 1.1 Introduction

- 1.1.1 AECOM Consulting Services Limited (former URS Hong Kong Ltd) has been commissioned by CEDD as ET for the construction works of 'Contract No. YL/2013/01 Cycle Track from Tuen Mun to Sheung Shui – Stage 1" (the Project). The Project commenced in November 2013 and is scheduled for completion by the end of 2017.
- 1.1.2 The site layout plans and the construction programme are shown in **Appendix 1** and **Appendix 2** respectively.
- 1.1.3 The Project comprises the following primary works elements:
  - Construction of a new cycle track (with footpath) section from near Yuen Long Sha Po Tsuen connecting to the end of the existing cycle track, along Castle Peak Road – Tam Mi Section and along Pok Wai South Road (namely "Section 1");
  - Construction of a new cycle track (with footpath) section from near Ho Sheung Heung along Sheung Yue River and Shek Sheung River connecting to the existing cycle track in Sheung Shui ("namely "Section 1b");
  - Construction of the associated support facilities including two Resting Stations
     R5 and R9 integrated with Information Kiosk;
  - The associated streetscape, landscape, utilities diversions, traffic aids installation, street lighting, water, sewerage and drainage works; and
  - Provision of environmental mitigation measures.
- 1.1.4 The Project is regulated under the Environmental Permit no. EP-450/2013 (EP). According to the EP, the monitoring and audit programme shall be implemented in accordance with the procedures and requirements as set out in the EIA Report and EM&A Manual (Register No. AEIAR–133/2009) & the "Construction of Cycle tracks and the Associated Supporting Facilities from Sha Po Tsuen to Shek Sheung River Stage 1 Environmental Review EM&A Manual (2013) (EM&A Manual 2013).
- 1.1.5 This EM&A report is prepared in accordance with Section 12.3 of the EM&A Manual to records the results of regular site inspections, once per week, which identified environmental impacts & verification of implementation of the mitigation measures as recommended in the EM&A Manual, the Contractor's EMP. The report is to be submitted to the ER, the Contractor, the IEC and EPD.
- 1.1.6 The contact persons and telephone numbers of key personnel are shown in **Appendix 3**.