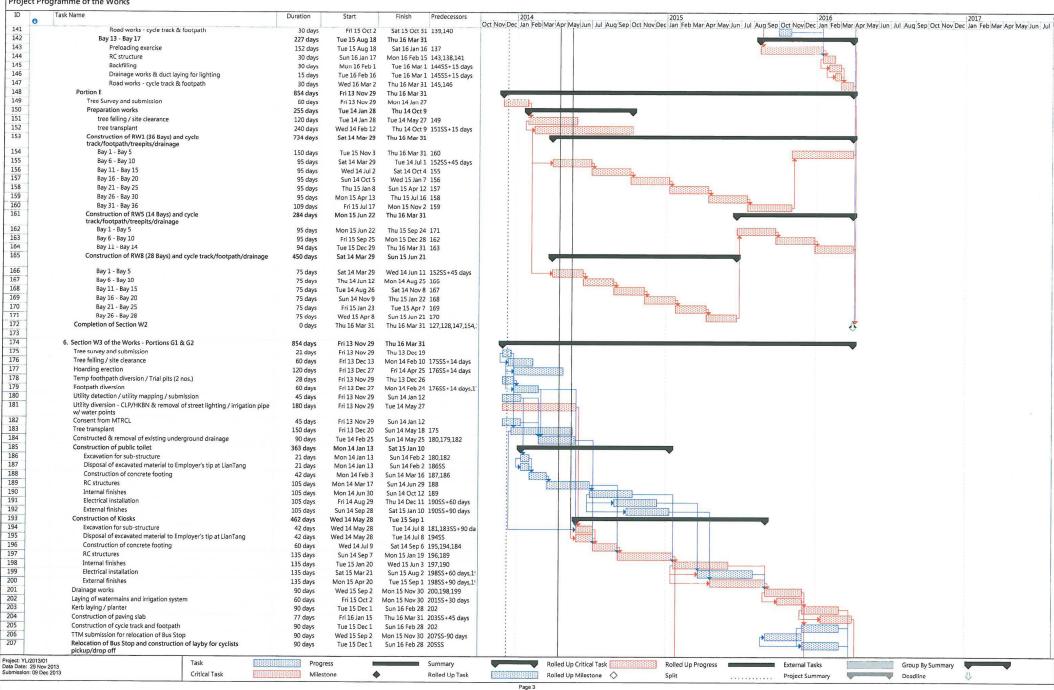

# APPENDIX 2 CONSTRUCTION PROGRAMME

#### 2.1 Works Undertaken during the Reporting Month

- 2.1.1 The main construction works in this reporting month are related to defect rectification works and additional works.
- 2.1.2 A summary of works carried out this reporting month, along with information of locations, activities, equipment/materials and dates of occurrence, provided by the Contractor, is shown in **Table 2.1**. Locations can be referred to **Appendix 1**.