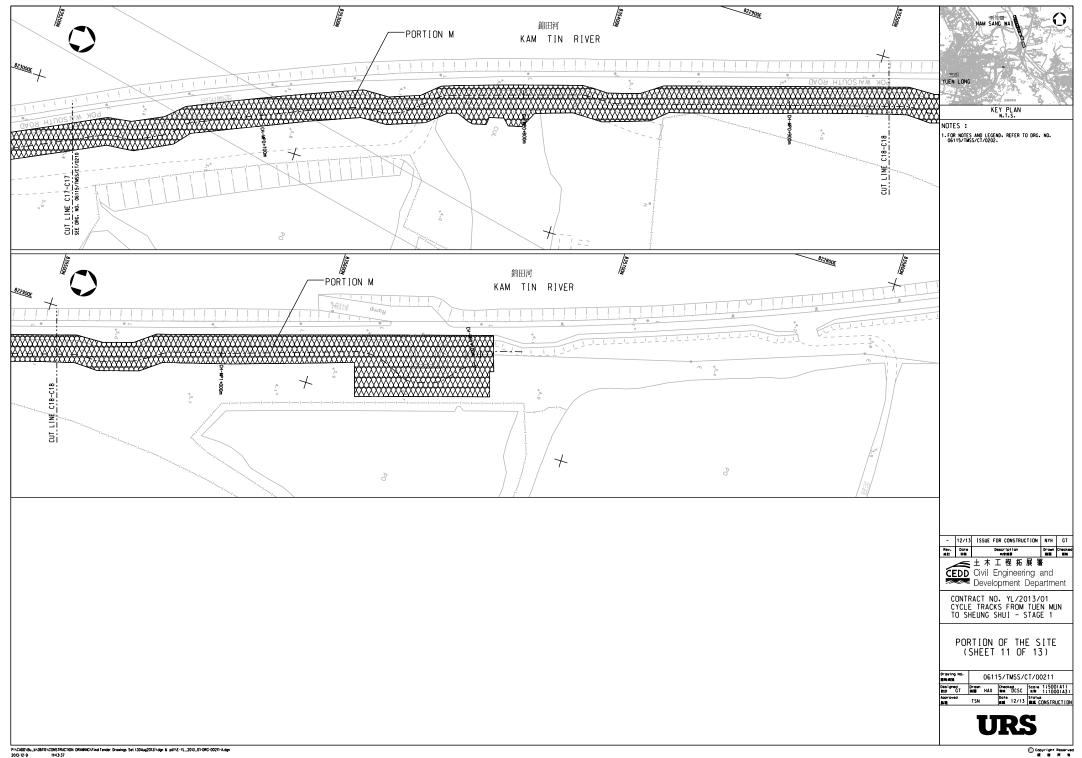

# APPENDIX 1 SITE LAYOUT PLANS

Contract No. YL/2013/01 Cycle Track from Tuen Mun to Sheung Shui – Stage 1 (DP Works Area) EM&A Report No. 40 – August 2017

#### 1.1 Introduction

- 1.1.1 AECOM Consulting Services Limited (former URS Hong Kong Ltd) has been commissioned by CEDD as ET for the construction works of 'Contract No. YL/2013/01 Cycle Track from Tuen Mun to Sheung Shui – Stage 1" (the Project). The Project commenced in November 2013 and is scheduled for completion by the end of 2017.
- 1.1.2 The site layout plans and the construction programme are shown in **Appendix 1** and **Appendix 2** respectively.
- 1.1.3 The Project comprises the following primary works elements:
  - Construction of a new cycle track (with footpath) section from near Yuen Long Sha Po Tsuen connecting to the end of the existing cycle track, along Castle Peak Road – Tam Mi Section and along Pok Wai South Road (namely "Section 1");
  - Construction of a new cycle track (with footpath) section from near Ho Sheung Heung along Sheung Yue River and Shek Sheung River connecting to the existing cycle track in Sheung Shui ("namely "Section 1b");
  - Construction of the associated support facilities including two Resting Stations
     R5 and R9 integrated with Information Kiosk;
  - The associated streetscape, landscape, utilities diversions, traffic aids installation, street lighting, water, sewerage and drainage works; and
  - Provision of environmental mitigation measures.
- 1.1.4 The Project is regulated under the Environmental Permit no. EP-450/2013 (EP). According to the EP, the monitoring and audit programme shall be implemented in accordance with the procedures and requirements as set out in the EIA Report and EM&A Manual (Register No. AEIAR–133/2009) & the "Construction of Cycle tracks and the Associated Supporting Facilities from Sha Po Tsuen to Shek Sheung River Stage 1 Environmental Review EM&A Manual (2013) (EM&A Manual 2013).
- 1.1.5 This EM&A report is prepared in accordance with Section 12.3 of the EM&A Manual to records the results of regular site inspections, once per week, which identified environmental impacts & verification of implementation of the mitigation measures as recommended in the EM&A Manual, the Contractor's EMP. The report is to be submitted to the ER, the Contractor, the IEC and EPD.
- 1.1.6 The contact persons and telephone numbers of key personnel are shown in **Appendix 3**.