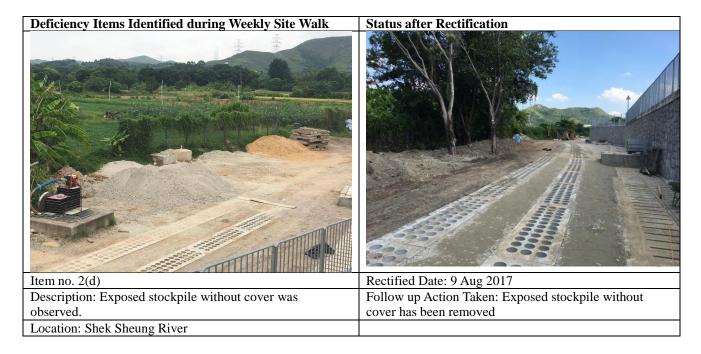

## Table 3.2Summary of Findings from Site Inspections

| ltem<br>No. | Date of<br>Inspection | Location          | Situation Requiring Follow up<br>Action                         | Rectification Measures                         | Date of<br>Actions Taken |
|-------------|-----------------------|-------------------|-----------------------------------------------------------------|------------------------------------------------|--------------------------|
| 1           | 1 Aug 2017            | Shek Sheung River | Exposed stockpile without cover was observed                    | Exposed stockpile without cover was removed    | 9 Aug 2017               |
| 2           | 31 Aug 2017           | Shek Sheung River | Exposed stockpile of dusty materials without cover was observed | Exposed stockpile without cover<br>was removed | 6 Sep 2017               |