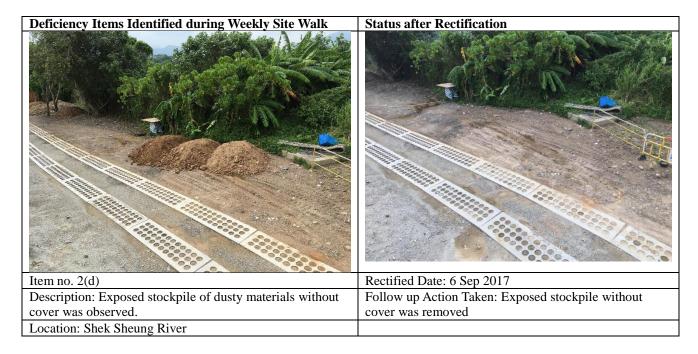

#### Site Inspections

Environmental site inspections were conducted on 1, 10, 16, 25 and 31 August 2017.

Several environmental issues were identified by the ET during inspections including exposed stockpile of dusty materials without cover.

## Table 3.2Summary of Findings from Site Inspections

| ltem<br>No. | Date of<br>Inspection | Location          | Situation Requiring Follow up<br>Action                         | Rectification Measures                         | Date of<br>Actions Taken |
|-------------|-----------------------|-------------------|-----------------------------------------------------------------|------------------------------------------------|--------------------------|
| 1           | 1 Aug 2017            | Shek Sheung River | Exposed stockpile without cover was observed                    | Exposed stockpile without cover was removed    | 9 Aug 2017               |
| 2           | 31 Aug 2017           | Shek Sheung River | Exposed stockpile of dusty materials without cover was observed | Exposed stockpile without cover<br>was removed | 6 Sep 2017               |