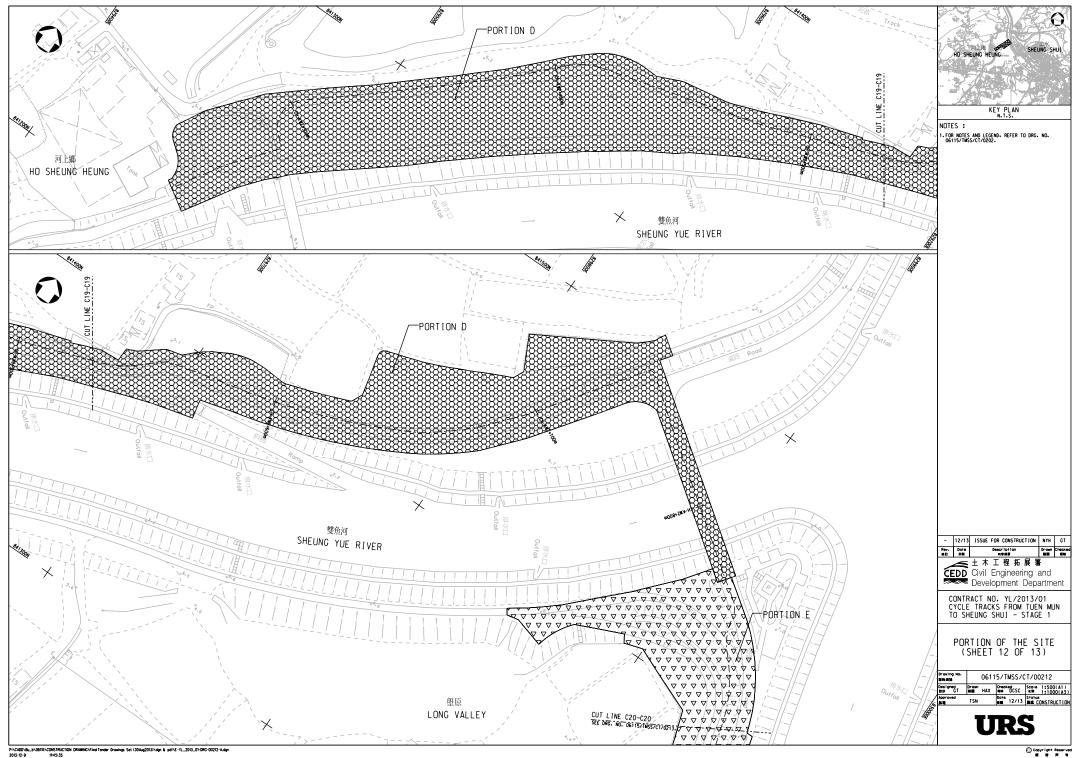

### **Construction Programme for Coming Month**

Planned activities for 1 to 30 September 2017 of the Project consist of:

- 1) Portion D (Sheung Yue River):
  - Defect Rectification Works and Additional Works
- 2) Portion E (Shek Sheung River):
  - Defect Rectification Works and Additional Works
- 3) Portion M (Kam Tin River):
  - Nil

#### Table 2.1 Work Activities for This Reporting Month

| Location                               | Activities                                                                           | Environmental<br>Impact(s)                                                                                                                                                                        | Proposed Mitigation Measures                                                                                                                                                                                                                                                                                                                                                                                                                                      |
|----------------------------------------|--------------------------------------------------------------------------------------|---------------------------------------------------------------------------------------------------------------------------------------------------------------------------------------------------|-------------------------------------------------------------------------------------------------------------------------------------------------------------------------------------------------------------------------------------------------------------------------------------------------------------------------------------------------------------------------------------------------------------------------------------------------------------------|
| Portion D<br>(Sheung<br>Yue River)     | <ul> <li>Defect<br/>Rectification<br/>Works</li> <li>Additional<br/>Works</li> </ul> | <ul> <li>Protection of<br/>Trees</li> <li>Production of<br/>Solid Wastes</li> <li>Production of<br/>Dust</li> <li>Production of<br/>Noise</li> <li>Production of<br/>dusty site runoff</li> </ul> | <ul> <li>No soil, materials or equipment shall be<br/>stockpiled within the tree protection zones</li> <li>Implementing TTS</li> <li>Spray water to minimize dust condition</li> <li>Works should not commence during<br/>restricted hours</li> <li>Existing structures can be used to reduce<br/>noise</li> <li>Temporary noise baffles/screens to noisy<br/>machines shall be provided</li> <li>Extra sand bags and silt traps shall be<br/>provided</li> </ul> |
| Portion E<br>(Shek<br>Sheung<br>River) | <ul> <li>Defect<br/>Rectification<br/>Works</li> <li>Additional<br/>Works</li> </ul> | <ul> <li>Protection of<br/>Trees</li> <li>Production of<br/>Solid Wastes</li> <li>Production of<br/>Dust</li> <li>Production of<br/>Noise</li> <li>Production of<br/>dusty site runoff</li> </ul> | <ul> <li>No soil, materials or equipment shall be<br/>stockpiled within the tree protection zones</li> <li>Implementing TTS</li> <li>Spray water to minimize dust condition</li> <li>Works should not commence during<br/>restricted hours</li> <li>Existing structures can be used to reduce<br/>noise</li> <li>Temporary noise baffles/screens to noisy<br/>machines shall be provided</li> <li>Extra sand bags and silt traps shall be<br/>provided</li> </ul> |