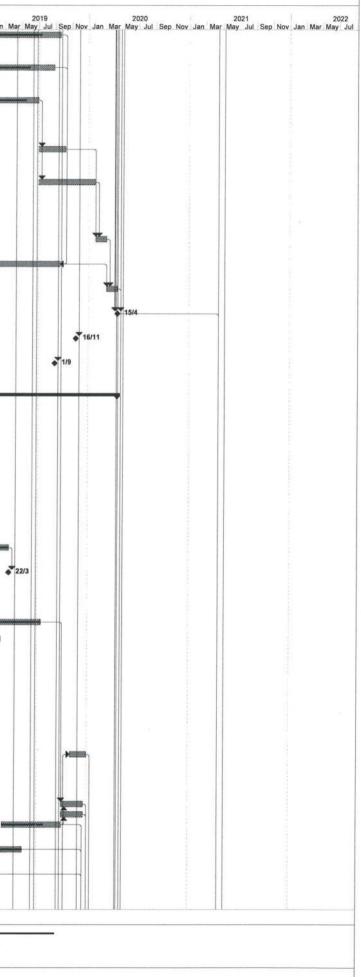

#### Introduction

- This is the 13<sup>th</sup> Quarterly Environmental Monitoring and Audit (EM&A) Report prepared by Cinotech Consultants Limited for the "Agreement No. CE 67/2015 (HY) Cycle Tracks from Tuen Mun to Sheung Shui – Remaining Works – Design and Construction" (hereinafter called "the Project"). This report documents the findings of EM&A Works conducted between 1<sup>st</sup> November 2019 and 31<sup>st</sup> January 2020.
- 2. The construction programme is presented in **Appendix A**. The construction activities undertaken in the reporting quarter were:

FIGURES

APPENDIX A CONSTRUCTION PROGRAMME

|    |            |          |           | 1) Retaining Wall RW D03                                                                      | 26-Mar-20 | 3rd |                                 |
|----|------------|----------|-----------|-----------------------------------------------------------------------------------------------|-----------|-----|---------------------------------|
| щ  |            |          | 0000/1/51 | 2) Approval of Street Lighting                                                                | 30-Jun-19 |     | A series A mural                |
|    |            |          | 02021L/C1 | 3) Allocation Warrant and Installation of Street Lighting                                     | 6-Mar-20  | 2nd | given on 30 June                |
|    |            |          |           | 4) Colour Dressing                                                                            | 15-Apr-20 |     | 2019                            |
|    |            |          |           |                                                                                               |           |     |                                 |
|    |            |          |           | 1) RW 42 (CSD)                                                                                | 30-Dec-19 | i c |                                 |
|    |            |          |           | 2) RW 44 and Ramp PR3                                                                         | 19-Dec-19 | DIC |                                 |
| Щ  |            |          | 15/4/2020 | 3) Approval of Street Lighting                                                                | 30-Jun-19 |     | Tourney Common                  |
|    |            |          |           | 4) Allocation Warrant and Installation of Street Lighting                                     | 6-Mar-20  | 2nd | given on 30 June                |
|    |            |          |           | 5) Colour Dressing                                                                            | 15-Apr-20 |     | 2019                            |
|    |            |          |           |                                                                                               |           |     |                                 |
|    |            |          |           | 1) Approval of Street Lighting                                                                | 30-Jun-19 |     | A contract A mutual             |
| IJ |            |          | 31/3/2020 | 2) Allocation Warrant and Installation of Street Lighting                                     | 6-Mar-20  | 2nd | given on 30 June                |
|    |            |          |           | 3) Colour Dressing                                                                            | 31-Mar-20 |     | 2019                            |
|    |            |          |           |                                                                                               |           |     |                                 |
|    |            |          |           | 1) Additional RW49 & RW50                                                                     | 10/2/2020 |     |                                 |
|    | 16/11/2019 | 1/9/2019 |           | 2) Additional Diversion of utilities along RW49 & RW50                                        | 8/8/2020  |     |                                 |
| Н  |            |          | 25/4/2021 | <ol> <li>Drainage and Gullies for re-alignment carriageway for<br/>RW49 &amp; RW50</li> </ol> | 7/10/2020 | lst |                                 |
|    |            |          |           | 4) Road Works for re-alignment of DW1 and DW2 and<br>street lighting works                    | 25/4/2021 |     |                                 |
|    |            |          |           |                                                                                               |           |     |                                 |
|    |            | 6        |           | 1) Subway D E&M works                                                                         | 1-Nov-19  |     |                                 |
|    |            |          |           | 2) GRP Roofing Approval                                                                       | 15-Jul-19 |     |                                 |
| I  |            |          | 13/3/2020 | 3) GRP Roofing Order and Delivery                                                             | 15-Oct-19 | -   | Assume GRP                      |
|    |            |          |           | 4) GRP installation                                                                           | 13-Jan-20 | DU7 | approval obtained<br>on 15/7/19 |
|    |            | 52       |           | 5) Road work inside subway                                                                    | 13-Mar-20 |     |                                 |
|    |            |          |           |                                                                                               |           |     |                                 |
|    |            | 1        |           | 1) Bridge B - Substructure                                                                    | 30-Sep-19 |     |                                 |
|    |            |          |           | 2) Bridge B - Superstructure                                                                  | 30-Nov-19 | 3rd |                                 |
| Z  |            |          | UCUCIENCE | 3) Bridge B - Site formation                                                                  | 20-Jan-20 |     |                                 |
|    |            |          |           | 4) Approval of Street Lighting                                                                | 30-Jun-19 |     | Assima Amina A                  |
|    |            |          |           | 5) Allocation Warrant and Installation of Street Lighting                                     | 6-Mar-20  | 2nd | given on 30 June                |
|    |            |          |           | 6) Colour Dressing                                                                            | OC-YOM-OC |     | 2019                            |

| Assime Annoval                 | given on 30 June                                          | 2019               |
|--------------------------------|-----------------------------------------------------------|--------------------|
|                                | lst                                                       |                    |
| 30-Jun-19                      | 6-Mar-20                                                  | 5-Apr-20           |
| 1) Approval of Street Lighting | 2) Allocation Warrant and Installation of Street Lighting | 3) Colour Dressing |
|                                | 5/4/2020                                                  |                    |
|                                | 1/4/2019                                                  |                    |
|                                | 30/5/2019                                                 |                    |
|                                | K&JI                                                      |                    |
|                                | W3                                                        |                    |