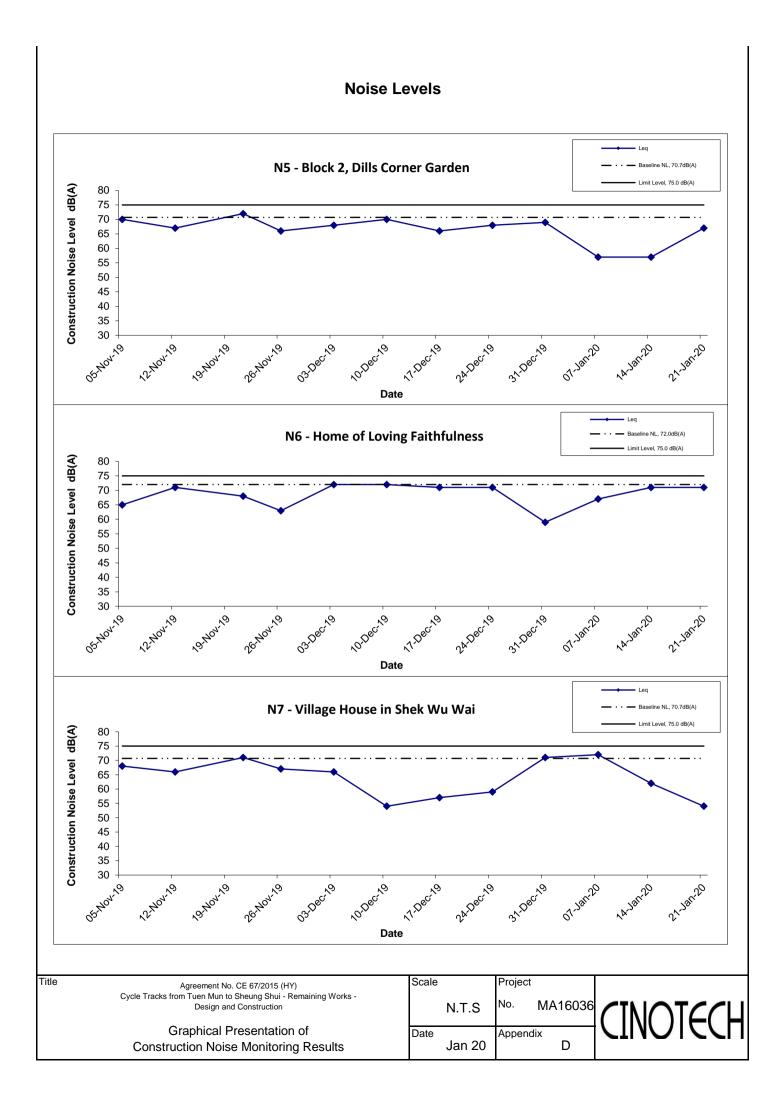

#### **Construction Noise**

- 3.4 All construction noise monitoring was conducted as scheduled in the reporting period. No Action and Limit Level exceedance was recorded.
- 3.5 The graphical presentations of the noise monitoring results are shown in **Appendix D**.

#### **Influencing Factors on the Monitoring Results**

3.7 During the reporting period, the major noise sources identified at the designated monitoring stations are as follows:

| Table 3.1 Ma        | jor Noise Sources during the Monito          | oring in the Reporting Period                                                                   |
|---------------------|----------------------------------------------|-------------------------------------------------------------------------------------------------|
| Monitoring Stations | Locations                                    | Major Noise Source(s)                                                                           |
| N1                  | HKMLC Wong Chan Sook Ying<br>Memorial School | Road traffic noise<br>Noise from daily school<br>activities                                     |
| N2                  | Bethel High School                           | Road traffic noise<br>Noise from daily school<br>activities                                     |
| N3                  | No. 159 Mai Po San Tsuen                     | Road traffic noise                                                                              |
| N5                  | Block 2, Dills Corner Garden                 | Road traffic noise                                                                              |
| N6                  | Home of Loving Faithfulness                  | Road traffic noise<br>Noise from activities at the<br>premise and workshops near<br>the premise |
| N7                  | Village House in Shek Wu Wai                 | Road traffic noise<br>Noise from activities at<br>workshops near the village<br>house           |

#### Comparison of EM&A results with EIA predictions

- 3.8 According to Section 12.5.1 (viii) of the EM&A Manual, the EM&A data are compared with the EIA predictions and summarized in **Annex I**.
- 3.9 When comparing the noise monitoring results to the predicted mitigated construction noise levels in the EIA Report, the results at N1 were within the range of predicted mitigated construction noise levels in the EIA Report in November 2019 and January 2020, but slightly lower than the range in December 2019.
- 3.10 The results at N2 were lower than the range of predicted mitigated construction noise levels in the EIA Report in January 2020, but slightly lower than the range in November 2019 and December 2019.
- 3.11 The results at N3 were slightly lower than the range of predicted mitigated construction noise levels in the EIA Report in this quarter.
- 3.12 The results at N5 were lower than the range of the predicted mitigated construction noise levels in the EIA Report in this quarter.
- 3.13 The results at N6 were slightly lower than the range of the predicted mitigated construction noise levels in the EIA Report in November 2019, but within the range in December 2019 and January 2020.