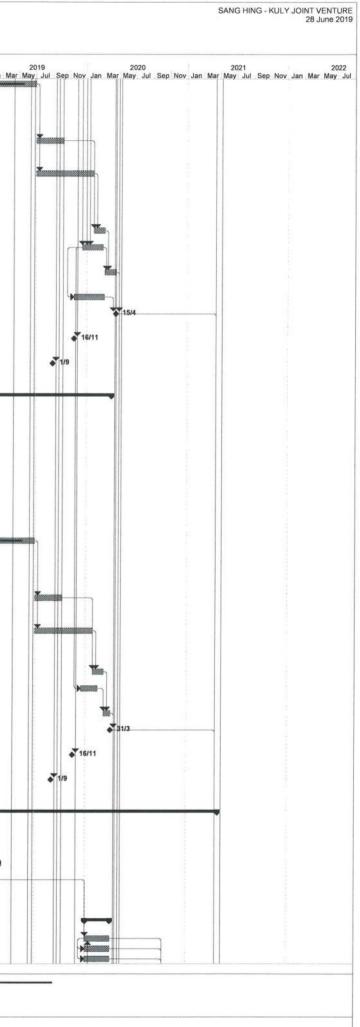

#### Introduction

- This is the 13<sup>th</sup> Quarterly Environmental Monitoring and Audit (EM&A) Report prepared by Cinotech Consultants Limited for the "Agreement No. CE 67/2015 (HY) Cycle Tracks from Tuen Mun to Sheung Shui – Remaining Works – Design and Construction" (hereinafter called "the Project"). This report documents the findings of EM&A Works conducted between 1<sup>st</sup> November 2019 and 31<sup>st</sup> January 2020.
- 2. The construction programme is presented in **Appendix A**. The construction activities undertaken in the reporting quarter were:

FIGURES

APPENDIX A CONSTRUCTION PROGRAMME

### 生興 - 豊利聯營 Sang Hing - Kuly Joint Venture

28th June 2019

Our ref.: SKJV/W52/SO/3497

Mannings (Asia) Consultants Ltd. 5/F, Winning Commercial Building, 46-48 Hillwood Road, Tsim Sha Tsui, Kowloon

By fax & post Fax no.: 3168 2022

#### Contract No. YL/2015/01 Cycle Tracks from Tuen Mun to Sheung Shui – Remaining Works <u>Updated Programme</u>

Enclosed please find our updated programme for your information and acceptance. A summary is also attached herewith this letter for your easy reference.

|    |            |          |           | 1) Retaining Wall RW D03                                                                      | 26-Mar-20 | 3rd |                                 |
|----|------------|----------|-----------|-----------------------------------------------------------------------------------------------|-----------|-----|---------------------------------|
| щ  |            |          | 0000/1/51 | 2) Approval of Street Lighting                                                                | 30-Jun-19 |     | A series A mural                |
|    |            |          | 02021L/C1 | 3) Allocation Warrant and Installation of Street Lighting                                     | 6-Mar-20  | 2nd | given on 30 June                |
|    |            |          |           | 4) Colour Dressing                                                                            | 15-Apr-20 |     | 2019                            |
|    |            |          |           |                                                                                               |           |     |                                 |
|    |            |          |           | 1) RW 42 (CSD)                                                                                | 30-Dec-19 | i c |                                 |
|    |            |          |           | 2) RW 44 and Ramp PR3                                                                         | 19-Dec-19 | DIC |                                 |
| Щ  |            |          | 15/4/2020 | 3) Approval of Street Lighting                                                                | 30-Jun-19 |     | Tourney Common                  |
|    |            |          |           | 4) Allocation Warrant and Installation of Street Lighting                                     | 6-Mar-20  | 2nd | given on 30 June                |
|    |            |          |           | 5) Colour Dressing                                                                            | 15-Apr-20 |     | 2019                            |
|    |            |          |           |                                                                                               |           |     |                                 |
|    |            |          |           | 1) Approval of Street Lighting                                                                | 30-Jun-19 |     | A contract A mutual             |
| IJ |            |          | 31/3/2020 | 2) Allocation Warrant and Installation of Street Lighting                                     | 6-Mar-20  | 2nd | given on 30 June                |
|    |            |          |           | 3) Colour Dressing                                                                            | 31-Mar-20 |     | 2019                            |
|    |            |          |           |                                                                                               |           |     |                                 |
|    |            |          |           | 1) Additional RW49 & RW50                                                                     | 10/2/2020 |     |                                 |
|    | 16/11/2019 | 1/9/2019 |           | 2) Additional Diversion of utilities along RW49 & RW50                                        | 8/8/2020  |     |                                 |
| Н  |            |          | 25/4/2021 | <ol> <li>Drainage and Gullies for re-alignment carriageway for<br/>RW49 &amp; RW50</li> </ol> | 7/10/2020 | lst |                                 |
|    |            |          |           | 4) Road Works for re-alignment of DW1 and DW2 and<br>street lighting works                    | 25/4/2021 |     |                                 |
|    |            |          |           |                                                                                               |           |     |                                 |
|    |            | 6        |           | 1) Subway D E&M works                                                                         | 1-Nov-19  |     |                                 |
|    |            |          |           | 2) GRP Roofing Approval                                                                       | 15-Jul-19 |     |                                 |
| I  |            |          | 13/3/2020 | 3) GRP Roofing Order and Delivery                                                             | 15-Oct-19 | -   | Assume GRP                      |
|    |            |          |           | 4) GRP installation                                                                           | 13-Jan-20 | DU7 | approval obtained<br>on 15/7/19 |
|    |            | 52       |           | 5) Road work inside subway                                                                    | 13-Mar-20 |     |                                 |
|    |            |          |           |                                                                                               |           |     |                                 |
|    |            | 1        |           | 1) Bridge B - Substructure                                                                    | 30-Sep-19 |     |                                 |
|    |            |          |           | 2) Bridge B - Superstructure                                                                  | 30-Nov-19 | 3rd |                                 |
| Z  |            |          | UCUCIENCE | 3) Bridge B - Site formation                                                                  | 20-Jan-20 |     |                                 |
|    |            |          |           | 4) Approval of Street Lighting                                                                | 30-Jun-19 |     | Assima Amina A                  |
|    |            |          |           | 5) Allocation Warrant and Installation of Street Lighting                                     | 6-Mar-20  | 2nd | given on 30 June                |
|    |            |          |           | 6) Colour Dressing                                                                            | OC-YOM-OC |     | 2019                            |