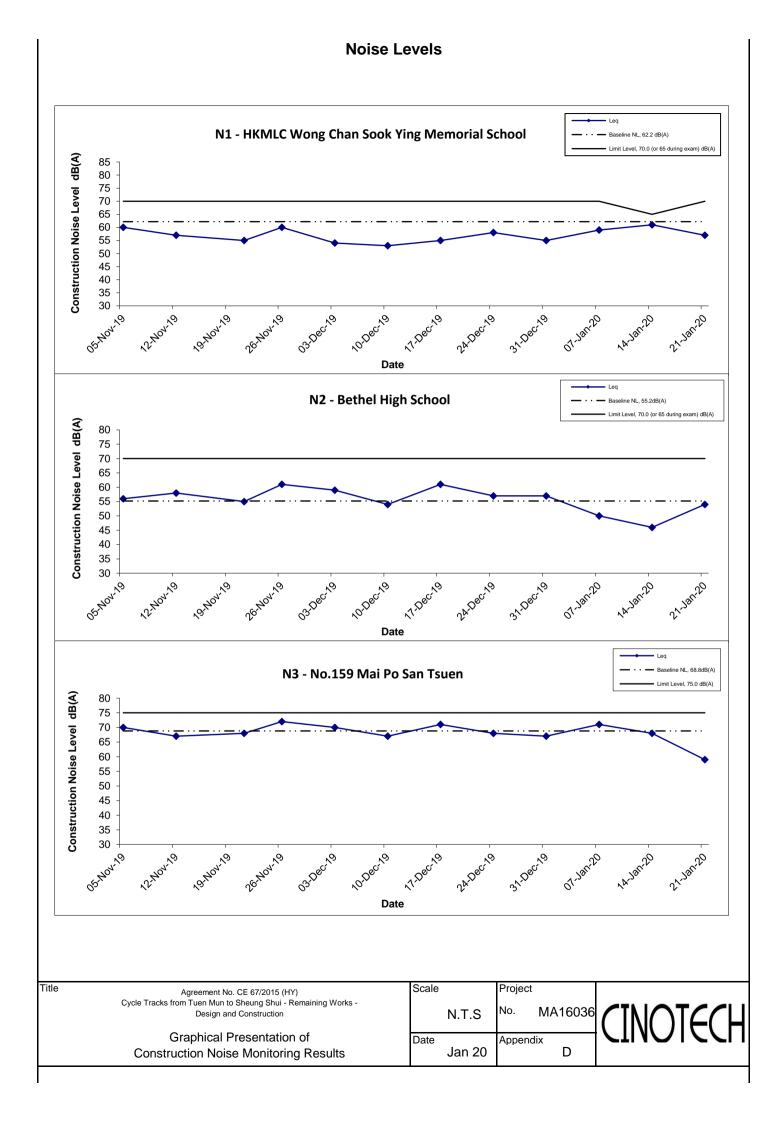

#### **Construction Noise**

- 3.4 All construction noise monitoring was conducted as scheduled in the reporting period. No Action and Limit Level exceedance was recorded.
- 3.5 The graphical presentations of the noise monitoring results are shown in **Appendix D**.

#### **Influencing Factors on the Monitoring Results**

3.7 During the reporting period, the major noise sources identified at the designated monitoring stations are as follows:

| Table 3.1 Ma        | jor Noise Sources during the Monito          | oring in the Reporting Period                                                                   |
|---------------------|----------------------------------------------|-------------------------------------------------------------------------------------------------|
| Monitoring Stations | Locations                                    | Major Noise Source(s)                                                                           |
| N1                  | HKMLC Wong Chan Sook Ying<br>Memorial School | Road traffic noise<br>Noise from daily school<br>activities                                     |
| N2                  | Bethel High School                           | Road traffic noise<br>Noise from daily school<br>activities                                     |
| N3                  | No. 159 Mai Po San Tsuen                     | Road traffic noise                                                                              |
| N5                  | Block 2, Dills Corner Garden                 | Road traffic noise                                                                              |
| N6                  | Home of Loving Faithfulness                  | Road traffic noise<br>Noise from activities at the<br>premise and workshops near<br>the premise |
| N7                  | Village House in Shek Wu Wai                 | Road traffic noise<br>Noise from activities at<br>workshops near the village<br>house           |

#### Comparison of EM&A results with EIA predictions

- 3.8 According to Section 12.5.1 (viii) of the EM&A Manual, the EM&A data are compared with the EIA predictions and summarized in **Annex I**.
- 3.9 When comparing the noise monitoring results to the predicted mitigated construction noise levels in the EIA Report, the results at N1 were within the range of predicted mitigated construction noise levels in the EIA Report in November 2019 and January 2020, but slightly lower than the range in December 2019.
- 3.10 The results at N2 were lower than the range of predicted mitigated construction noise levels in the EIA Report in January 2020, but slightly lower than the range in November 2019 and December 2019.
- 3.11 The results at N3 were slightly lower than the range of predicted mitigated construction noise levels in the EIA Report in this quarter.
- 3.12 The results at N5 were lower than the range of the predicted mitigated construction noise levels in the EIA Report in this quarter.
- 3.13 The results at N6 were slightly lower than the range of the predicted mitigated construction noise levels in the EIA Report in November 2019, but within the range in December 2019 and January 2020.

#### Review of the Reasons for and the Implications of Non-compliance

4.1 No Action/Limit Level exceedance was recorded at all noise monitoring stations in the reporting quarter.