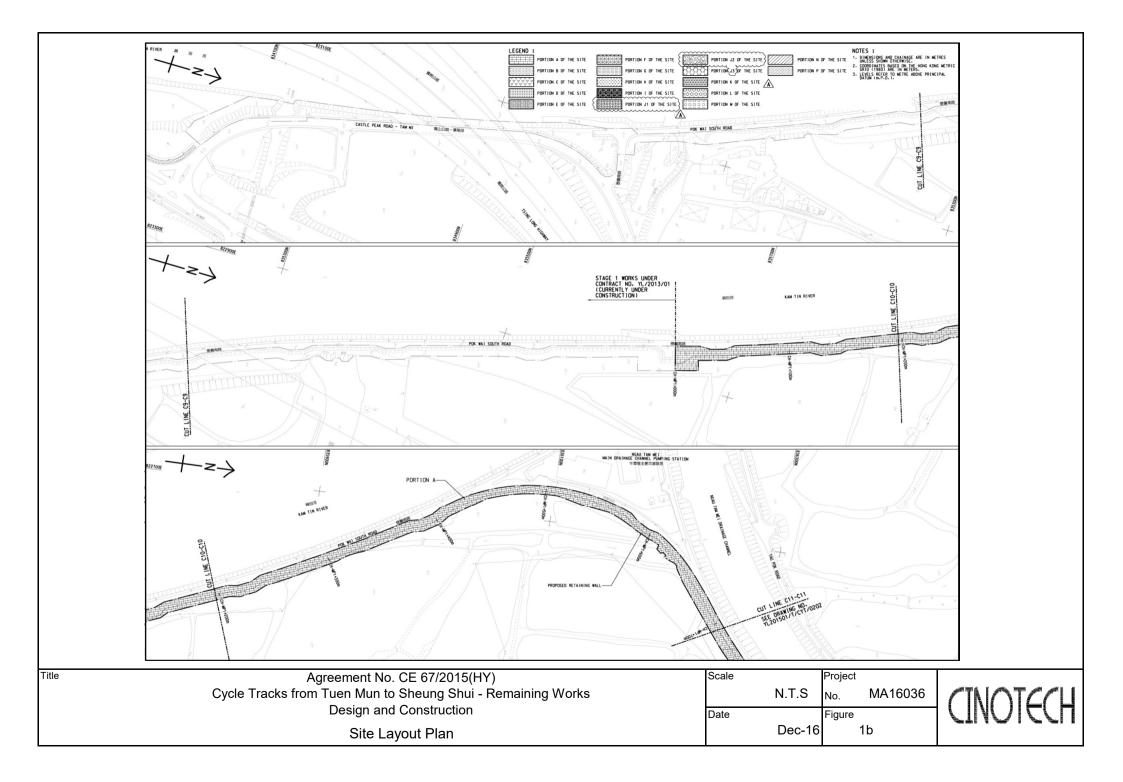

#### Background

- 1.1 "Construction of Cycle Tracks and the Associated Supporting Facilities from Sha Po Tsuen to Shek Sheung River" (the EIA Report) is a Schedule 2 Designated Project (DP) under Environmental Impact Assessment Ordinance (EIAO). The Environmental Impact Assessment (EIA) Report (Registered No.: AEIAR-133/2009) and the associated Environmental Monitoring and Audit (EM&A) Manual was approved on 12 March 2009.
- 1.2 Civil Engineering and Development Department (CEDD) implemented the DP in two stages, i.e. Stage 1 and Stage 2. An Environmental Permit (EP) No. EP-450/2013 has been granted for Stage 1 works on 30 May 2013. Pursuant to Section 13 of the EIAO, the Director of Environmental Protection amends the Environmental Permit (No. EP-450/2013) based on the Application No. VEP-478/2015 and the EP (Permit No. EP-450/2013/A) was issued on 25 August 2015 to CEDD as the Permit Holder.
- 1.3 An Environmental Review (ER) Report of the "Construction of Cycle Tracks and the Associated Supporting Facilities from Sha Po Tsuen to Shek Sheung River Stage 2" had been prepared in July 2015 and the Environmental Monitoring and Audit Manual (EM&A Manual) was also included as part of the ER report in the application (Application No.: AEP-501-2015). An Environmental Permit No. EP-501/2015 was issued on 2 September 2015 for Stage 2 works to CEDD as the Permit Holder.
- 1.4 "Agreement No. CE 67/2015 (HY) Cycle Tracks from Tuen Mun to Sheung Shui Remaining Works – Design and Construction" (hereinafter called the "Project") covers the Stage 1 (Part) and Stage 2 works of the DP. This Project was commissioned to Sang Hing – Kuly Joint Venture (hereinafter called the "Contractor") for "Contract No.: YL/2015/01 Cycle Tracks from Tuen Mun to Sheung Shui – Remaining Works". The site location is shown in **Figure 1a-1h** respectively.
- 1.5 Cinotech Consultants Ltd. was designated as the Environmental Team (ET) to undertake the Environmental Monitoring and Audit (EM&A) works for the Project. The construction commencement of the Project was on 23<sup>rd</sup> November 2016. This is the 13<sup>th</sup> Quarterly EM&A Report summarizing the EM&A works for the Project from 1<sup>st</sup> November 2019 – 31<sup>st</sup> January 2020.

#### **Monitoring Parameters and Monitoring Locations**

2.2 The EM&A Manual designates locations for the ET to monitor environmental impacts in terms of air quality, noise, landscape and visual due to the Project. The Project area and monitoring locations are depicted in **Figures 2a-2c**. **Appendix B** gives details of monitoring requirements.