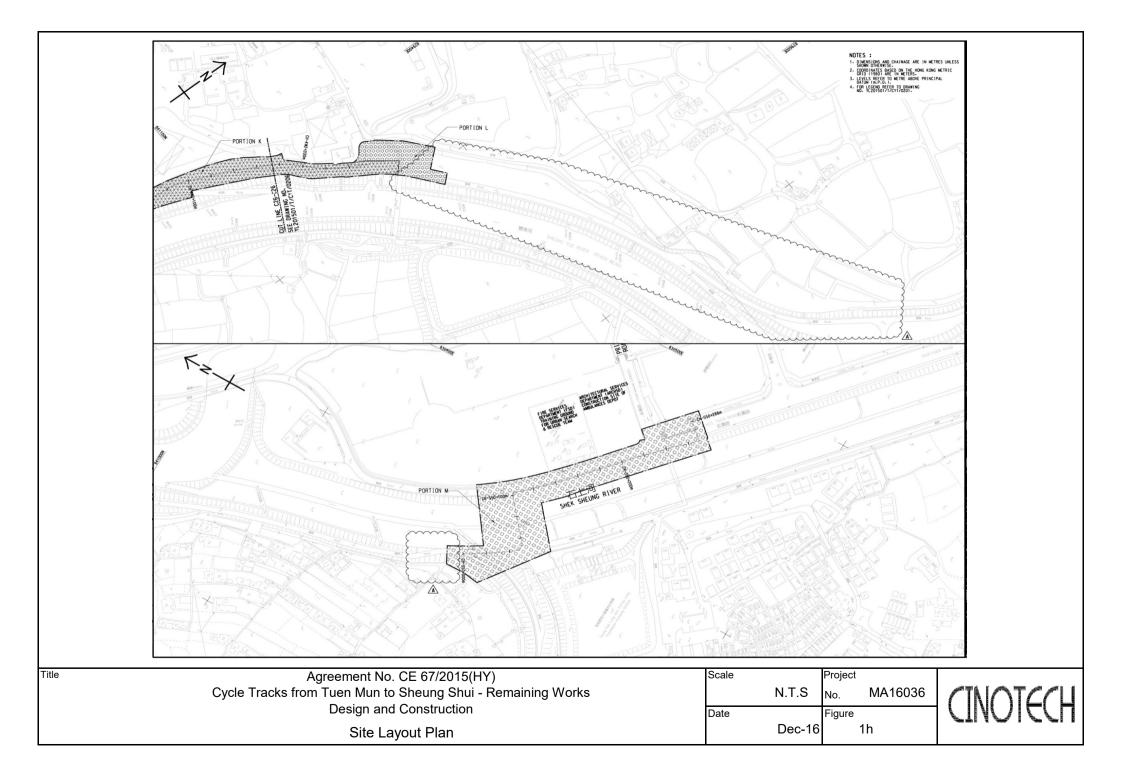

#### Background

- 1.1 "Construction of Cycle Tracks and the Associated Supporting Facilities from Sha Po Tsuen to Shek Sheung River" (the EIA Report) is a Schedule 2 Designated Project (DP) under Environmental Impact Assessment Ordinance (EIAO). The Environmental Impact Assessment (EIA) Report (Registered No.: AEIAR-133/2009) and the associated Environmental Monitoring and Audit (EM&A) Manual was approved on 12 March 2009.
- 1.2 Civil Engineering and Development Department (CEDD) implemented the DP in two stages, i.e. Stage 1 and Stage 2. An Environmental Permit (EP) No. EP-450/2013 has been granted for Stage 1 works on 30 May 2013. Pursuant to Section 13 of the EIAO, the Director of Environmental Protection amends the Environmental Permit (No. EP-450/2013) based on the Application No. VEP-478/2015 and the EP (Permit No. EP-450/2013/A) was issued on 25 August 2015 to CEDD as the Permit Holder.
- 1.3 An Environmental Review (ER) Report of the "Construction of Cycle Tracks and the Associated Supporting Facilities from Sha Po Tsuen to Shek Sheung River Stage 2" had been prepared in July 2015 and the Environmental Monitoring and Audit Manual (EM&A Manual) was also included as part of the ER report in the application (Application No.: AEP-501-2015). An Environmental Permit No. EP-501/2015 was issued on 2 September 2015 for Stage 2 works to CEDD as the Permit Holder.
- 1.4 "Agreement No. CE 67/2015 (HY) Cycle Tracks from Tuen Mun to Sheung Shui Remaining Works – Design and Construction" (hereinafter called the "Project") covers the Stage 1 (Part) and Stage 2 works of the DP. This Project was commissioned to Sang Hing – Kuly Joint Venture (hereinafter called the "Contractor") for "Contract No.: YL/2015/01 Cycle Tracks from Tuen Mun to Sheung Shui – Remaining Works". The site location is shown in **Figure 1a-1h** respectively.
- 1.5 Cinotech Consultants Ltd. was designated as the Environmental Team (ET) to undertake the Environmental Monitoring and Audit (EM&A) works for the Project. The construction commencement of the Project was on 23<sup>rd</sup> November 2016. This is the 13<sup>th</sup> Quarterly EM&A Report summarizing the EM&A works for the Project from 1<sup>st</sup> November 2019 – 31<sup>st</sup> January 2020.

#### **Monitoring Parameters and Monitoring Locations**

2.2 The EM&A Manual designates locations for the ET to monitor environmental impacts in terms of air quality, noise, landscape and visual due to the Project. The Project area and monitoring locations are depicted in **Figures 2a-2c**. **Appendix B** gives details of monitoring requirements.