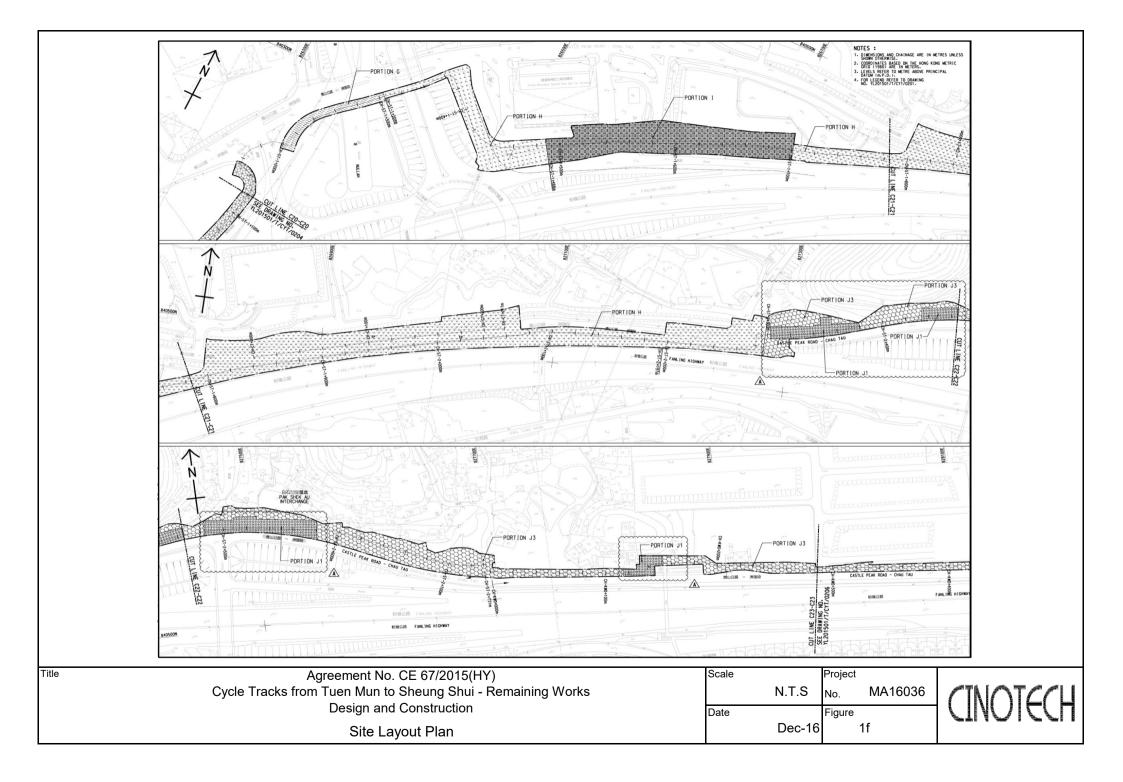

#### Background

- 1.1 "Construction of Cycle Tracks and the Associated Supporting Facilities from Sha Po Tsuen to Shek Sheung River" (the EIA Report) is a Schedule 2 Designated Project (DP) under Environmental Impact Assessment Ordinance (EIAO). The Environmental Impact Assessment (EIA) Report (Registered No.: AEIAR-133/2009) and the associated Environmental Monitoring and Audit (EM&A) Manual was approved on 12 March 2009.
- 1.2 Civil Engineering and Development Department (CEDD) implemented the DP in two stages, i.e. Stage 1 and Stage 2. An Environmental Permit (EP) No. EP-450/2013 has been granted for Stage 1 works on 30 May 2013. Pursuant to Section 13 of the EIAO, the Director of Environmental Protection amends the Environmental Permit (No. EP-450/2013) based on the Application No. VEP-478/2015 and the EP (Permit No. EP-450/2013/A) was issued on 25 August 2015 to CEDD as the Permit Holder.
- 1.3 An Environmental Review (ER) Report of the "Construction of Cycle Tracks and the Associated Supporting Facilities from Sha Po Tsuen to Shek Sheung River Stage 2" had been prepared in July 2015 and the Environmental Monitoring and Audit Manual (EM&A Manual) was also included as part of the ER report in the application (Application No.: AEP-501-2015). An Environmental Permit No. EP-501/2015 was issued on 2 September 2015 for Stage 2 works to CEDD as the Permit Holder.
- 1.4 "Agreement No. CE 67/2015 (HY) Cycle Tracks from Tuen Mun to Sheung Shui Remaining Works – Design and Construction" (hereinafter called the "Project") covers the Stage 1 (Part) and Stage 2 works of the DP. This Project was commissioned to Sang Hing – Kuly Joint Venture (hereinafter called the "Contractor") for "Contract No.: YL/2015/01 Cycle Tracks from Tuen Mun to Sheung Shui – Remaining Works". The site location is shown in **Figure 1a-1h** respectively.
- 1.5 Cinotech Consultants Ltd. was designated as the Environmental Team (ET) to undertake the Environmental Monitoring and Audit (EM&A) works for the Project. The construction commencement of the Project was on 23<sup>rd</sup> November 2016. This is the 13<sup>th</sup> Quarterly EM&A Report summarizing the EM&A works for the Project from 1<sup>st</sup> November 2019 – 31<sup>st</sup> January 2020.

#### **Monitoring Parameters and Monitoring Locations**

2.2 The EM&A Manual designates locations for the ET to monitor environmental impacts in terms of air quality, noise, landscape and visual due to the Project. The Project area and monitoring locations are depicted in **Figures 2a-2c**. **Appendix B** gives details of monitoring requirements.