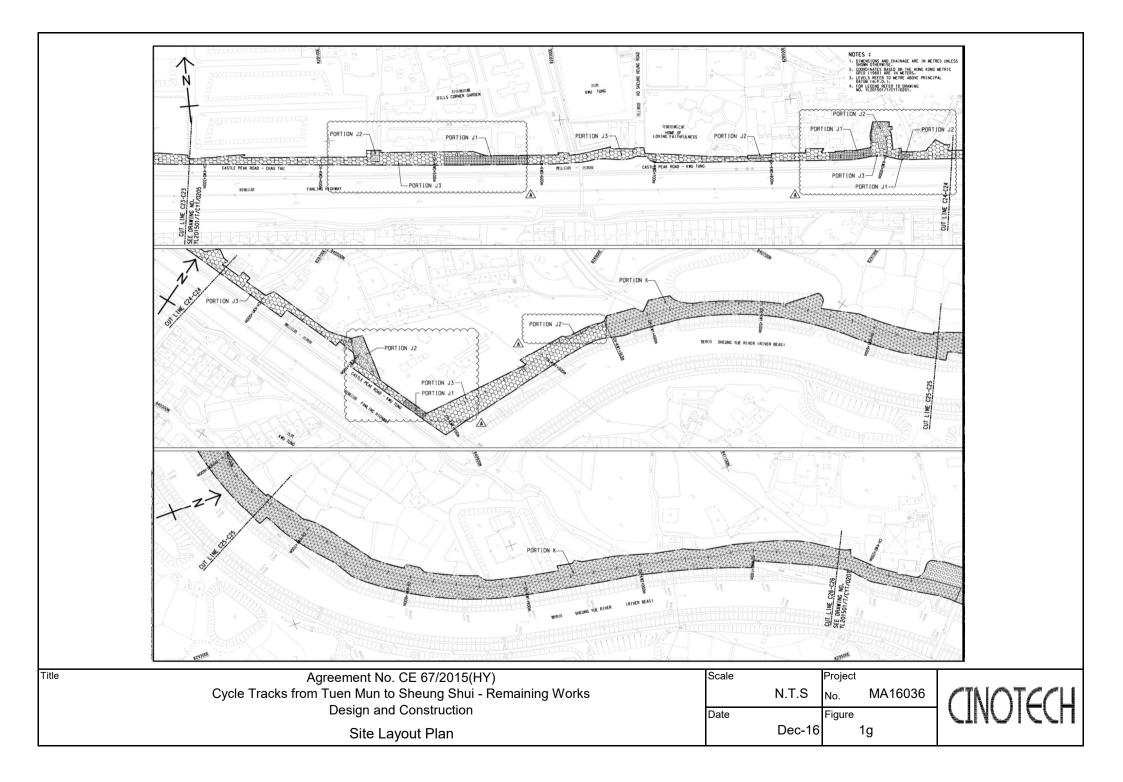

#### Background

- 1.1 "Construction of Cycle Tracks and the Associated Supporting Facilities from Sha Po Tsuen to Shek Sheung River" (the EIA Report) is a Schedule 2 Designated Project (DP) under Environmental Impact Assessment Ordinance (EIAO). The Environmental Impact Assessment (EIA) Report (Registered No.: AEIAR-133/2009) and the associated Environmental Monitoring and Audit (EM&A) Manual was approved on 12 March 2009.
- 1.2 Civil Engineering and Development Department (CEDD) implemented the DP in two stages, i.e. Stage 1 and Stage 2. An Environmental Permit (EP) No. EP-450/2013 has been granted for Stage 1 works on 30 May 2013. Pursuant to Section 13 of the EIAO, the Director of Environmental Protection amends the Environmental Permit (No. EP-450/2013) based on the Application No. VEP-478/2015 and the EP (Permit No. EP-450/2013/A) was issued on 25 August 2015 to CEDD as the Permit Holder.
- 1.3 An Environmental Review (ER) Report of the "Construction of Cycle Tracks and the Associated Supporting Facilities from Sha Po Tsuen to Shek Sheung River Stage 2" had been prepared in July 2015 and the Environmental Monitoring and Audit Manual (EM&A Manual) was also included as part of the ER report in the application (Application No.: AEP-501-2015). An Environmental Permit No. EP-501/2015 was issued on 2 September 2015 for Stage 2 works to CEDD as the Permit Holder.
- 1.4 "Agreement No. CE 67/2015 (HY) Cycle Tracks from Tuen Mun to Sheung Shui Remaining Works – Design and Construction" (hereinafter called the "Project") covers the Stage 1 (Part) and Stage 2 works of the DP. This Project was commissioned to Sang Hing – Kuly Joint Venture (hereinafter called the "Contractor") for "Contract No.: YL/2015/01 Cycle Tracks from Tuen Mun to Sheung Shui – Remaining Works". The site location is shown in **Figure 1a-1h** respectively.
- 1.5 Cinotech Consultants Ltd. was designated as the Environmental Team (ET) to undertake the Environmental Monitoring and Audit (EM&A) works for the Project. The construction commencement of the Project was on 23<sup>rd</sup> November 2016. This is the 13<sup>th</sup> Quarterly EM&A Report summarizing the EM&A works for the Project from 1<sup>st</sup> November 2019 – 31<sup>st</sup> January 2020.

#### **Monitoring Parameters and Monitoring Locations**

2.2 The EM&A Manual designates locations for the ET to monitor environmental impacts in terms of air quality, noise, landscape and visual due to the Project. The Project area and monitoring locations are depicted in **Figures 2a-2c**. **Appendix B** gives details of monitoring requirements.