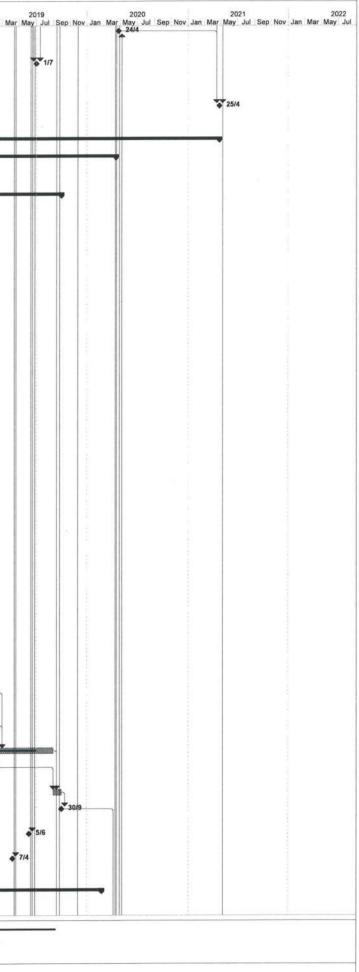

#### Introduction

- This is the 13<sup>th</sup> Quarterly Environmental Monitoring and Audit (EM&A) Report prepared by Cinotech Consultants Limited for the "Agreement No. CE 67/2015 (HY) Cycle Tracks from Tuen Mun to Sheung Shui – Remaining Works – Design and Construction" (hereinafter called "the Project"). This report documents the findings of EM&A Works conducted between 1<sup>st</sup> November 2019 and 31<sup>st</sup> January 2020.
- 2. The construction programme is presented in **Appendix A**. The construction activities undertaken in the reporting quarter were:

FIGURES

APPENDIX A CONSTRUCTION PROGRAMME

Tang Wing Kal Site Agent

WKT/MKM/TL/tl

Encl.

| Remark                                                     |                                                 |                              |                         | Assume GRP                        | approval obtained<br>on 15/7/19 |                            |                                              |                                                |                                                       |   |                                  |
|------------------------------------------------------------|-------------------------------------------------|------------------------------|-------------------------|-----------------------------------|---------------------------------|----------------------------|----------------------------------------------|------------------------------------------------|-------------------------------------------------------|---|----------------------------------|
| Critical Priority                                          |                                                 |                              |                         |                                   | 2nd appr                        | 5                          |                                              |                                                |                                                       |   |                                  |
| Target<br>Completion                                       | 30-Sep-19                                       | 16-Oct-19                    | 15-Jul-19               | 15-Oct-19                         | 13-Jan-20                       | 23-Feb-20                  | 30-Sep-19                                    | 7-Nov-19                                       | 16-Oct-19                                             |   | 30-Jun-19                        |
| Major outstanding work / critical work Cc                  | 1) Street Lighting works and Colour Dressing 3( | 1) Subway A Bay 12 to Bay 16 | 2) GRP Roofing Approval | 3) GRP Roofing Order and Delivery | 4) GRP installation             | 5) Road work inside subway | 5) Street Lighting works and colour Dressing | 1) Street Lighting works and Colour Dressing 7 | 2) Additional Proposed staircase, ramp at Yau Po Road |   | 1) Approval of Street Lighting 3 |
| Updated<br>Programme<br>Completion Date                    | 30/9/2019 1)                                    | 1)                           | 2)                      | 33/0/000                          |                                 | 2)                         | 5)                                           | 11 010000 11                                   |                                                       |   | (1)                              |
| Revised Completion<br>Date (Including with<br>Time Saving) |                                                 |                              |                         |                                   |                                 |                            | 7/4/2019                                     |                                                |                                                       |   |                                  |
| Revised<br>Completion Date                                 |                                                 |                              |                         |                                   |                                 |                            | 5/6/2019                                     |                                                |                                                       | _ |                                  |
| Portion                                                    | A                                               |                              |                         | æ                                 | 2                               |                            |                                              | C                                              |                                                       |   |                                  |
| Section                                                    |                                                 |                              |                         |                                   |                                 |                            | MI                                           |                                                |                                                       |   |                                  |

|    |            |          |           | 1) Retaining Wall RW D03                                                                      | 26-Mar-20 | 3rd |                                 |
|----|------------|----------|-----------|-----------------------------------------------------------------------------------------------|-----------|-----|---------------------------------|
| щ  |            |          | 0000/1/51 | 2) Approval of Street Lighting                                                                | 30-Jun-19 |     | A series A mural                |
|    |            |          | 02021L/C1 | 3) Allocation Warrant and Installation of Street Lighting                                     | 6-Mar-20  | 2nd | given on 30 June                |
|    |            |          |           | 4) Colour Dressing                                                                            | 15-Apr-20 |     | 2019                            |
|    |            |          |           |                                                                                               |           |     |                                 |
|    |            |          |           | 1) RW 42 (CSD)                                                                                | 30-Dec-19 | i c |                                 |
|    |            |          |           | 2) RW 44 and Ramp PR3                                                                         | 19-Dec-19 | DIC |                                 |
| Щ  |            |          | 15/4/2020 | 3) Approval of Street Lighting                                                                | 30-Jun-19 |     | Tourney Common                  |
|    |            |          |           | 4) Allocation Warrant and Installation of Street Lighting                                     | 6-Mar-20  | 2nd | given on 30 June                |
|    |            |          |           | 5) Colour Dressing                                                                            | 15-Apr-20 |     | 2019                            |
|    |            |          |           |                                                                                               |           |     |                                 |
|    |            |          |           | 1) Approval of Street Lighting                                                                | 30-Jun-19 |     | A contract A mutual             |
| IJ |            |          | 31/3/2020 | 2) Allocation Warrant and Installation of Street Lighting                                     | 6-Mar-20  | 2nd | given on 30 June                |
|    |            |          |           | 3) Colour Dressing                                                                            | 31-Mar-20 |     | 2019                            |
|    |            |          |           |                                                                                               |           |     |                                 |
|    |            |          |           | 1) Additional RW49 & RW50                                                                     | 10/2/2020 |     |                                 |
|    | 16/11/2019 | 1/9/2019 |           | 2) Additional Diversion of utilities along RW49 & RW50                                        | 8/8/2020  |     |                                 |
| Н  |            |          | 25/4/2021 | <ol> <li>Drainage and Gullies for re-alignment carriageway for<br/>RW49 &amp; RW50</li> </ol> | 7/10/2020 | lst |                                 |
|    |            |          |           | 4) Road Works for re-alignment of DW1 and DW2 and<br>street lighting works                    | 25/4/2021 |     |                                 |
|    |            |          |           |                                                                                               |           |     |                                 |
|    |            | 6        |           | 1) Subway D E&M works                                                                         | 1-Nov-19  |     |                                 |
|    |            |          |           | 2) GRP Roofing Approval                                                                       | 15-Jul-19 |     |                                 |
| I  |            |          | 13/3/2020 | 3) GRP Roofing Order and Delivery                                                             | 15-Oct-19 | -   | Assume GRP                      |
|    |            |          |           | 4) GRP installation                                                                           | 13-Jan-20 | DU7 | approval obtained<br>on 15/7/19 |
|    |            | 52       |           | 5) Road work inside subway                                                                    | 13-Mar-20 |     |                                 |
|    |            |          |           |                                                                                               |           |     |                                 |
|    |            | 1        |           | 1) Bridge B - Substructure                                                                    | 30-Sep-19 |     |                                 |
|    |            |          |           | 2) Bridge B - Superstructure                                                                  | 30-Nov-19 | 3rd |                                 |
| Z  |            |          | UCUCIENCE | 3) Bridge B - Site formation                                                                  | 20-Jan-20 |     |                                 |
|    |            |          |           | 4) Approval of Street Lighting                                                                | 30-Jun-19 |     | Assima Amina A                  |
|    |            |          |           | 5) Allocation Warrant and Installation of Street Lighting                                     | 6-Mar-20  | 2nd | given on 30 June                |
|    |            |          |           | 6) Colour Dressing                                                                            | OC-YOM-OC |     | 2019                            |