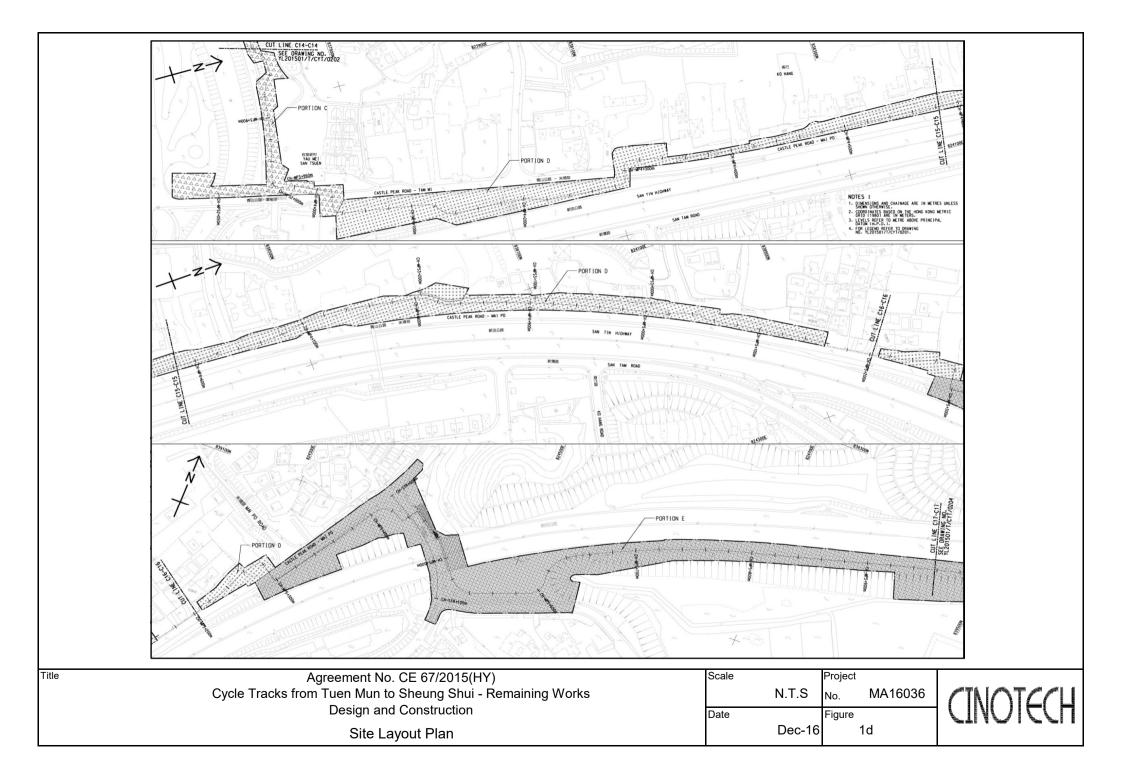

#### Background

- 1.1 "Construction of Cycle Tracks and the Associated Supporting Facilities from Sha Po Tsuen to Shek Sheung River" (the EIA Report) is a Schedule 2 Designated Project (DP) under Environmental Impact Assessment Ordinance (EIAO). The Environmental Impact Assessment (EIA) Report (Registered No.: AEIAR-133/2009) and the associated Environmental Monitoring and Audit (EM&A) Manual was approved on 12 March 2009.
- 1.2 Civil Engineering and Development Department (CEDD) implemented the DP in two stages, i.e. Stage 1 and Stage 2. An Environmental Permit (EP) No. EP-450/2013 has been granted for Stage 1 works on 30 May 2013. Pursuant to Section 13 of the EIAO, the Director of Environmental Protection amends the Environmental Permit (No. EP-450/2013) based on the Application No. VEP-478/2015 and the EP (Permit No. EP-450/2013/A) was issued on 25 August 2015 to CEDD as the Permit Holder.
- 1.3 An Environmental Review (ER) Report of the "Construction of Cycle Tracks and the Associated Supporting Facilities from Sha Po Tsuen to Shek Sheung River Stage 2" had been prepared in July 2015 and the Environmental Monitoring and Audit Manual (EM&A Manual) was also included as part of the ER report in the application (Application No.: AEP-501-2015). An Environmental Permit No. EP-501/2015 was issued on 2 September 2015 for Stage 2 works to CEDD as the Permit Holder.
- 1.4 "Agreement No. CE 67/2015 (HY) Cycle Tracks from Tuen Mun to Sheung Shui Remaining Works – Design and Construction" (hereinafter called the "Project") covers the Stage 1 (Part) and Stage 2 works of the DP. This Project was commissioned to Sang Hing – Kuly Joint Venture (hereinafter called the "Contractor") for "Contract No.: YL/2015/01 Cycle Tracks from Tuen Mun to Sheung Shui – Remaining Works". The site location is shown in **Figure 1a-1h** respectively.
- 1.5 Cinotech Consultants Ltd. was designated as the Environmental Team (ET) to undertake the Environmental Monitoring and Audit (EM&A) works for the Project. The construction commencement of the Project was on 23<sup>rd</sup> November 2016. This is the 13<sup>th</sup> Quarterly EM&A Report summarizing the EM&A works for the Project from 1<sup>st</sup> November 2019 – 31<sup>st</sup> January 2020.

#### **Monitoring Parameters and Monitoring Locations**

2.2 The EM&A Manual designates locations for the ET to monitor environmental impacts in terms of air quality, noise, landscape and visual due to the Project. The Project area and monitoring locations are depicted in **Figures 2a-2c**. **Appendix B** gives details of monitoring requirements.