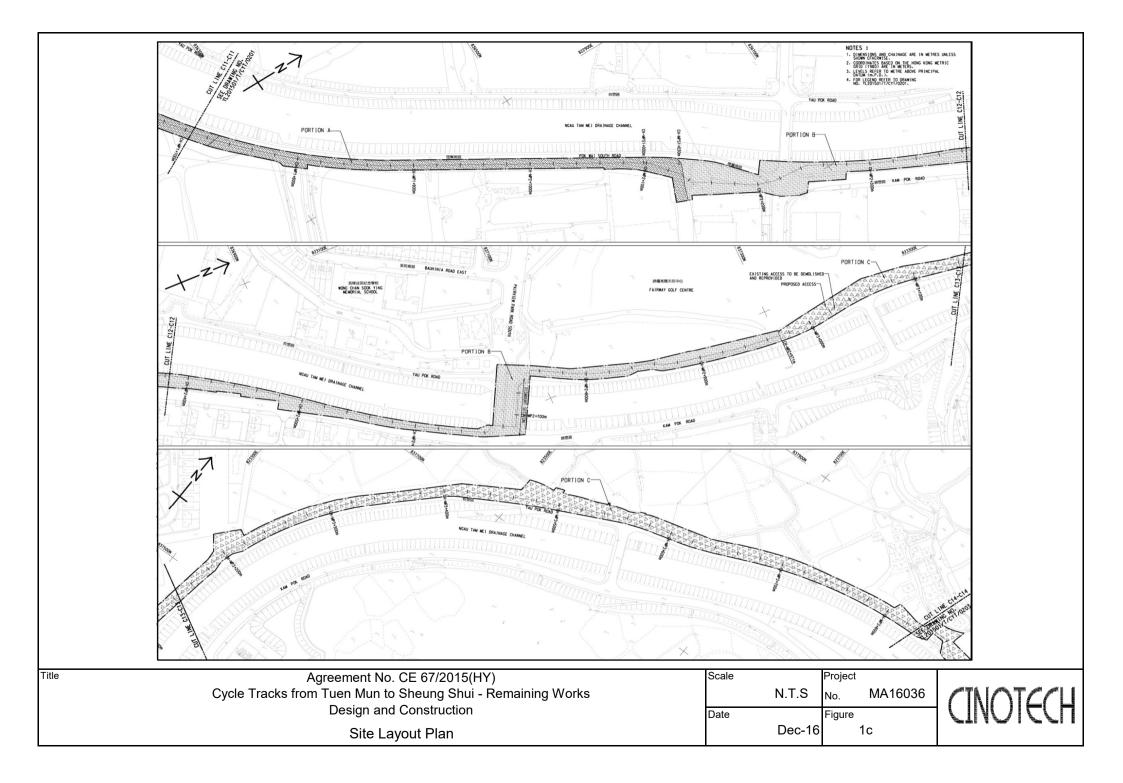

#### Background

- 1.1 "Construction of Cycle Tracks and the Associated Supporting Facilities from Sha Po Tsuen to Shek Sheung River" (the EIA Report) is a Schedule 2 Designated Project (DP) under Environmental Impact Assessment Ordinance (EIAO). The Environmental Impact Assessment (EIA) Report (Registered No.: AEIAR-133/2009) and the associated Environmental Monitoring and Audit (EM&A) Manual was approved on 12 March 2009.
- 1.2 Civil Engineering and Development Department (CEDD) implemented the DP in two stages, i.e. Stage 1 and Stage 2. An Environmental Permit (EP) No. EP-450/2013 has been granted for Stage 1 works on 30 May 2013. Pursuant to Section 13 of the EIAO, the Director of Environmental Protection amends the Environmental Permit (No. EP-450/2013) based on the Application No. VEP-478/2015 and the EP (Permit No. EP-450/2013/A) was issued on 25 August 2015 to CEDD as the Permit Holder.
- 1.3 An Environmental Review (ER) Report of the "Construction of Cycle Tracks and the Associated Supporting Facilities from Sha Po Tsuen to Shek Sheung River Stage 2" had been prepared in July 2015 and the Environmental Monitoring and Audit Manual (EM&A Manual) was also included as part of the ER report in the application (Application No.: AEP-501-2015). An Environmental Permit No. EP-501/2015 was issued on 2 September 2015 for Stage 2 works to CEDD as the Permit Holder.
- 1.4 "Agreement No. CE 67/2015 (HY) Cycle Tracks from Tuen Mun to Sheung Shui Remaining Works – Design and Construction" (hereinafter called the "Project") covers the Stage 1 (Part) and Stage 2 works of the DP. This Project was commissioned to Sang Hing – Kuly Joint Venture (hereinafter called the "Contractor") for "Contract No.: YL/2015/01 Cycle Tracks from Tuen Mun to Sheung Shui – Remaining Works". The site location is shown in **Figure 1a-1h** respectively.
- 1.5 Cinotech Consultants Ltd. was designated as the Environmental Team (ET) to undertake the Environmental Monitoring and Audit (EM&A) works for the Project. The construction commencement of the Project was on 23<sup>rd</sup> November 2016. This is the 13<sup>th</sup> Quarterly EM&A Report summarizing the EM&A works for the Project from 1<sup>st</sup> November 2019 – 31<sup>st</sup> January 2020.

#### **Monitoring Parameters and Monitoring Locations**

2.2 The EM&A Manual designates locations for the ET to monitor environmental impacts in terms of air quality, noise, landscape and visual due to the Project. The Project area and monitoring locations are depicted in **Figures 2a-2c**. **Appendix B** gives details of monitoring requirements.