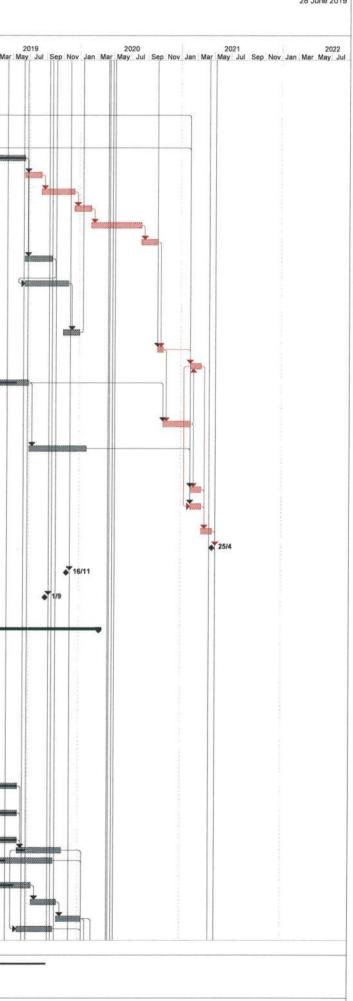

#### Introduction

- This is the 13<sup>th</sup> Quarterly Environmental Monitoring and Audit (EM&A) Report prepared by Cinotech Consultants Limited for the "Agreement No. CE 67/2015 (HY) Cycle Tracks from Tuen Mun to Sheung Shui – Remaining Works – Design and Construction" (hereinafter called "the Project"). This report documents the findings of EM&A Works conducted between 1<sup>st</sup> November 2019 and 31<sup>st</sup> January 2020.
- 2. The construction programme is presented in **Appendix A**. The construction activities undertaken in the reporting quarter were:

FIGURES

APPENDIX A CONSTRUCTION PROGRAMME

In several meetings, we understand that CEDD and your Office would request us to complete the proposed Cycle Track by the end of this year. However, our programme are hindered by some external constraints such as Street Lighting Works by Highways Department, approval of GRP Roofing at Subway A & D, utilities diversions at Retaining Walls RW49 and RW50 and additional walls at Portions J1 to J3, etc.

|    |            |          |           | 1) Retaining Wall RW D03                                                                      | 26-Mar-20 | 3rd |                                 |
|----|------------|----------|-----------|-----------------------------------------------------------------------------------------------|-----------|-----|---------------------------------|
| щ  |            |          | 0000/1/51 | 2) Approval of Street Lighting                                                                | 30-Jun-19 |     | A series A mural                |
|    |            |          | 02021L/C1 | 3) Allocation Warrant and Installation of Street Lighting                                     | 6-Mar-20  | 2nd | given on 30 June                |
|    |            |          |           | 4) Colour Dressing                                                                            | 15-Apr-20 |     | 2019                            |
|    |            |          |           |                                                                                               |           |     |                                 |
|    |            |          |           | 1) RW 42 (CSD)                                                                                | 30-Dec-19 | i c |                                 |
|    |            |          |           | 2) RW 44 and Ramp PR3                                                                         | 19-Dec-19 | DIC |                                 |
| Щ  |            |          | 15/4/2020 | 3) Approval of Street Lighting                                                                | 30-Jun-19 |     | Tourney Common                  |
|    |            |          |           | 4) Allocation Warrant and Installation of Street Lighting                                     | 6-Mar-20  | 2nd | given on 30 June                |
|    |            |          |           | 5) Colour Dressing                                                                            | 15-Apr-20 |     | 2019                            |
|    |            |          |           |                                                                                               |           |     |                                 |
|    |            |          |           | 1) Approval of Street Lighting                                                                | 30-Jun-19 |     | A contract A mutual             |
| IJ |            |          | 31/3/2020 | 2) Allocation Warrant and Installation of Street Lighting                                     | 6-Mar-20  | 2nd | given on 30 June                |
|    |            |          |           | 3) Colour Dressing                                                                            | 31-Mar-20 |     | 2019                            |
|    |            |          |           |                                                                                               |           |     |                                 |
|    |            |          |           | 1) Additional RW49 & RW50                                                                     | 10/2/2020 |     |                                 |
|    | 16/11/2019 | 1/9/2019 |           | 2) Additional Diversion of utilities along RW49 & RW50                                        | 8/8/2020  |     |                                 |
| Н  |            |          | 25/4/2021 | <ol> <li>Drainage and Gullies for re-alignment carriageway for<br/>RW49 &amp; RW50</li> </ol> | 7/10/2020 | lst |                                 |
|    |            |          |           | 4) Road Works for re-alignment of DW1 and DW2 and<br>street lighting works                    | 25/4/2021 |     |                                 |
|    |            |          |           |                                                                                               |           |     |                                 |
|    |            | 6        |           | 1) Subway D E&M works                                                                         | 1-Nov-19  |     |                                 |
|    |            |          |           | 2) GRP Roofing Approval                                                                       | 15-Jul-19 |     |                                 |
| I  |            |          | 13/3/2020 | 3) GRP Roofing Order and Delivery                                                             | 15-Oct-19 | -   | Assume GRP                      |
|    |            |          |           | 4) GRP installation                                                                           | 13-Jan-20 | DU7 | approval obtained<br>on 15/7/19 |
|    |            | 52       |           | 5) Road work inside subway                                                                    | 13-Mar-20 |     |                                 |
|    |            |          |           |                                                                                               |           |     |                                 |
|    |            | 1        |           | 1) Bridge B - Substructure                                                                    | 30-Sep-19 |     |                                 |
|    |            |          |           | 2) Bridge B - Superstructure                                                                  | 30-Nov-19 | 3rd |                                 |
| Z  |            |          | UCUCIENCE | 3) Bridge B - Site formation                                                                  | 20-Jan-20 |     |                                 |
|    |            |          |           | 4) Approval of Street Lighting                                                                | 30-Jun-19 |     | Assima Amina A                  |
|    |            |          |           | 5) Allocation Warrant and Installation of Street Lighting                                     | 6-Mar-20  | 2nd | given on 30 June                |
|    |            |          |           | 6) Colour Dressing                                                                            | OC-YOM-OC |     | 2019                            |