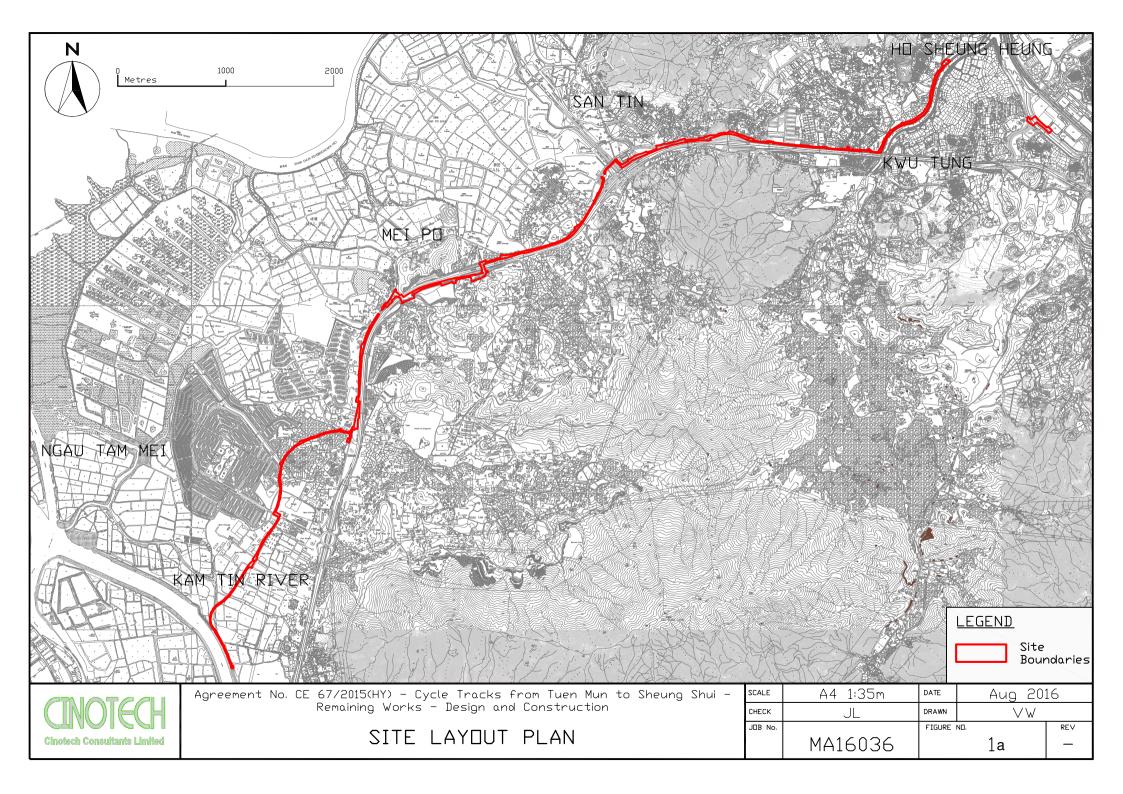

#### Background

- 1.1 "Construction of Cycle Tracks and the Associated Supporting Facilities from Sha Po Tsuen to Shek Sheung River" (the EIA Report) is a Schedule 2 Designated Project (DP) under Environmental Impact Assessment Ordinance (EIAO). The Environmental Impact Assessment (EIA) Report (Registered No.: AEIAR-133/2009) and the associated Environmental Monitoring and Audit (EM&A) Manual was approved on 12 March 2009.
- 1.2 Civil Engineering and Development Department (CEDD) implemented the DP in two stages, i.e. Stage 1 and Stage 2. An Environmental Permit (EP) No. EP-450/2013 has been granted for Stage 1 works on 30 May 2013. Pursuant to Section 13 of the EIAO, the Director of Environmental Protection amends the Environmental Permit (No. EP-450/2013) based on the Application No. VEP-478/2015 and the EP (Permit No. EP-450/2013/A) was issued on 25 August 2015 to CEDD as the Permit Holder.
- 1.3 An Environmental Review (ER) Report of the "Construction of Cycle Tracks and the Associated Supporting Facilities from Sha Po Tsuen to Shek Sheung River Stage 2" had been prepared in July 2015 and the Environmental Monitoring and Audit Manual (EM&A Manual) was also included as part of the ER report in the application (Application No.: AEP-501-2015). An Environmental Permit No. EP-501/2015 was issued on 2 September 2015 for Stage 2 works to CEDD as the Permit Holder.
- 1.4 "Agreement No. CE 67/2015 (HY) Cycle Tracks from Tuen Mun to Sheung Shui Remaining Works – Design and Construction" (hereinafter called the "Project") covers the Stage 1 (Part) and Stage 2 works of the DP. This Project was commissioned to Sang Hing – Kuly Joint Venture (hereinafter called the "Contractor") for "Contract No.: YL/2015/01 Cycle Tracks from Tuen Mun to Sheung Shui – Remaining Works". The site location is shown in **Figure 1a-1h** respectively.
- 1.5 Cinotech Consultants Ltd. was designated as the Environmental Team (ET) to undertake the Environmental Monitoring and Audit (EM&A) works for the Project. The construction commencement of the Project was on 23<sup>rd</sup> November 2016. This is the 13<sup>th</sup> Quarterly EM&A Report summarizing the EM&A works for the Project from 1<sup>st</sup> November 2019 – 31<sup>st</sup> January 2020.

#### **Monitoring Parameters and Monitoring Locations**

2.2 The EM&A Manual designates locations for the ET to monitor environmental impacts in terms of air quality, noise, landscape and visual due to the Project. The Project area and monitoring locations are depicted in **Figures 2a-2c**. **Appendix B** gives details of monitoring requirements.