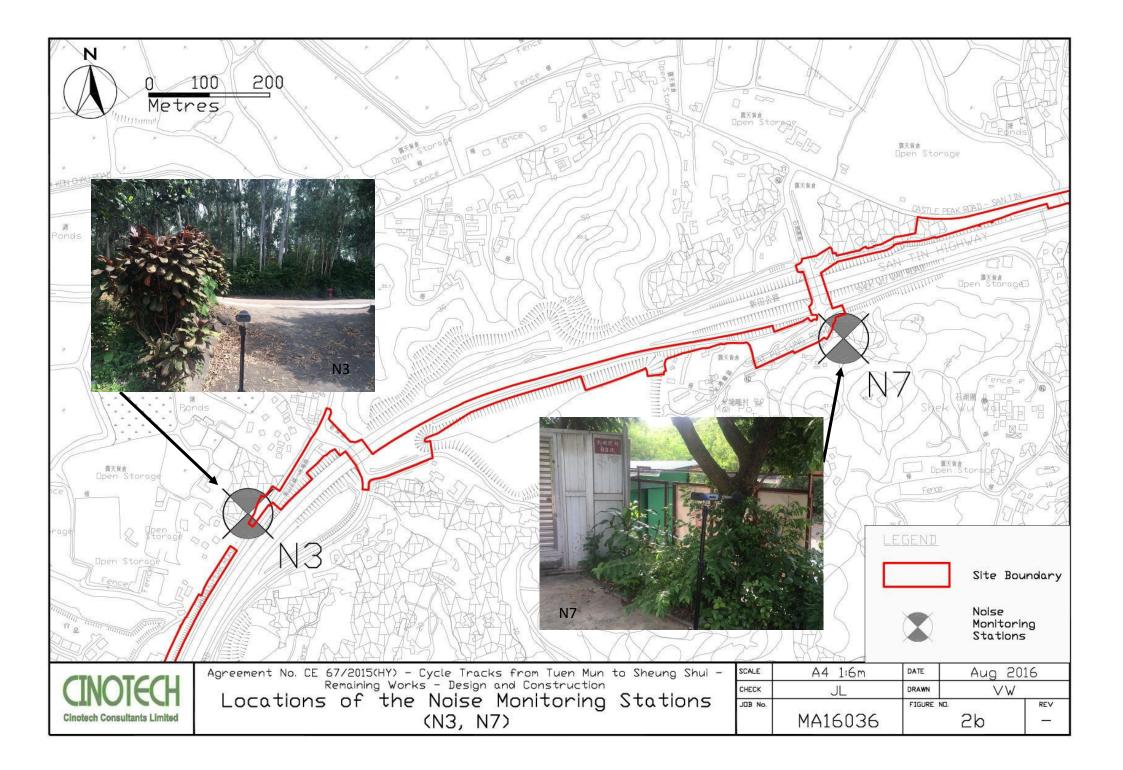

#### **Monitoring Parameters and Monitoring Locations**

2.2 The EM&A Manual designates locations for the ET to monitor environmental impacts in terms of air quality, noise, landscape and visual due to the Project. The Project area and monitoring locations are depicted in **Figures 2a-2c**. **Appendix B** gives details of monitoring requirements.

#### **Influencing Factors on the Monitoring Results**

3.7 During the reporting period, the major noise sources identified at the designated monitoring stations are as follows:

| Table 3.1 Ma        | jor Noise Sources during the Monito          | oring in the Reporting Period                                                                   |
|---------------------|----------------------------------------------|-------------------------------------------------------------------------------------------------|
| Monitoring Stations | Locations                                    | Major Noise Source(s)                                                                           |
| N1                  | HKMLC Wong Chan Sook Ying<br>Memorial School | Road traffic noise<br>Noise from daily school<br>activities                                     |
| N2                  | Bethel High School                           | Road traffic noise<br>Noise from daily school<br>activities                                     |
| N3                  | No. 159 Mai Po San Tsuen                     | Road traffic noise                                                                              |
| N5                  | Block 2, Dills Corner Garden                 | Road traffic noise                                                                              |
| N6                  | Home of Loving Faithfulness                  | Road traffic noise<br>Noise from activities at the<br>premise and workshops near<br>the premise |
| N7                  | Village House in Shek Wu Wai                 | Road traffic noise<br>Noise from activities at<br>workshops near the village<br>house           |