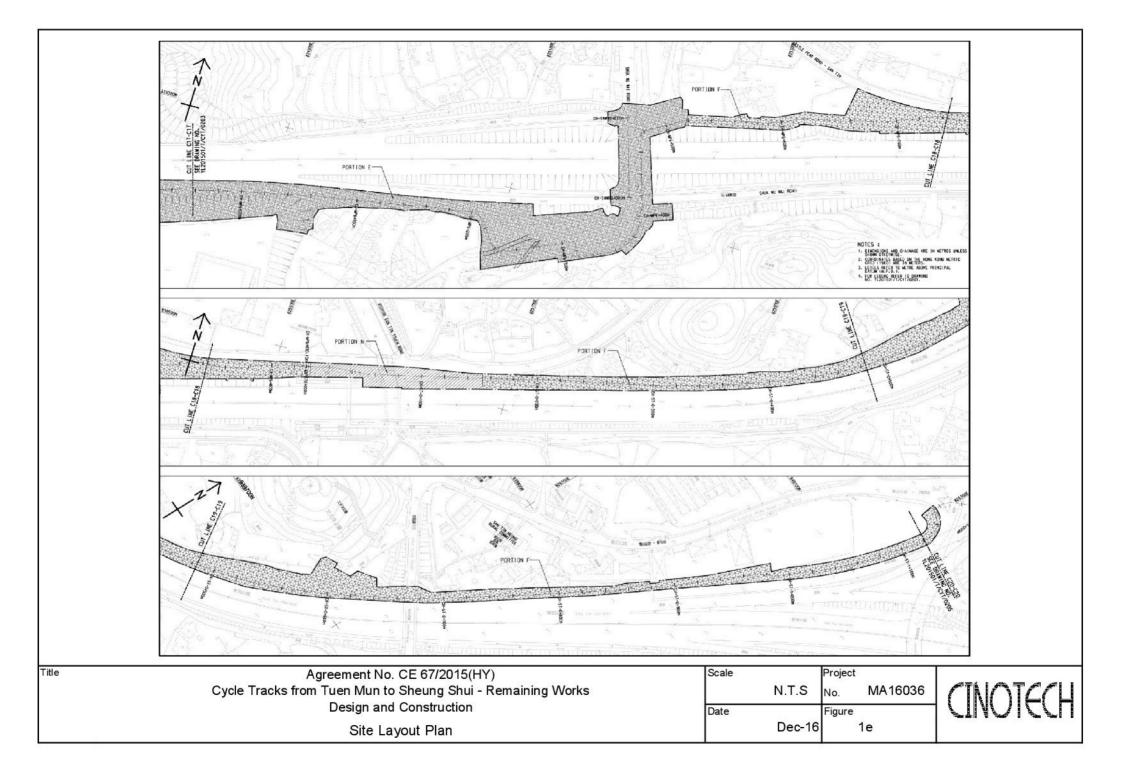

#### Background

- 1.1 "Construction of Cycle Tracks and the Associated Supporting Facilities from Sha Po Tsuen to Shek Sheung River" (the EIA Report) is a Schedule 2 Designated Project (DP) under Environmental Impact Assessment Ordinance (EIAO). The Environmental Impact Assessment (EIA) Report (Registered No.: AEIAR-133/2009) and the associated Environmental Monitoring and Audit (EM&A) Manual was approved on 12 March 2009.
- 1.2 Civil Engineering and Development Department (CEDD) implemented the DP in two stages, i.e. Stage 1 and Stage 2. An Environmental Permit (EP) No. EP-450/2013 has been granted for Stage 1 works on 30 May 2013. Pursuant to Section 13 of the EIAO, the Director of Environmental Protection amends the Environmental Permit (No. EP-450/2013) based on the Application No. VEP-478/2015 and the EP (Permit No. EP-450/2013/A) was issued on 25 August 2015 to CEDD as the Permit Holder.
- 1.3 An Environmental Review (ER) Report of the "Construction of Cycle Tracks and the Associated Supporting Facilities from Sha Po Tsuen to Shek Sheung River Stage 2" had been prepared in July 2015 and the Environmental Monitoring and Audit Manual (EM&A Manual) was also included as part of the ER report in the application (Application No.: AEP-501-2015). An Environmental Permit No. EP-501/2015 was issued on 2 September 2015 for Stage 2 works to CEDD as the Permit Holder.
- 1.4 "Agreement No. CE 67/2015 (HY) Cycle Tracks from Tuen Mun to Sheung Shui Remaining Works – Design and Construction" (hereinafter called the "Project") covers the Stage 1 (Part) and Stage 2 works of the DP. This Project was commissioned to Sang Hing – Kuly Joint Venture (hereinafter called the "Contractor") for "Contract No.: YL/2015/01 Cycle Tracks from Tuen Mun to Sheung Shui – Remaining Works". The site location is shown in **Figure 1a-1h** respectively.
- 1.5 Cinotech Consultants Ltd. was designated as the Environmental Team (ET) to undertake the Environmental Monitoring and Audit (EM&A) works for the Project. The construction commencement of the Project was on 23<sup>rd</sup> November 2016. This is the 13<sup>th</sup> Quarterly EM&A Report summarizing the EM&A works for the Project from 1<sup>st</sup> November 2019 – 31<sup>st</sup> January 2020.

#### **Monitoring Parameters and Monitoring Locations**

2.2 The EM&A Manual designates locations for the ET to monitor environmental impacts in terms of air quality, noise, landscape and visual due to the Project. The Project area and monitoring locations are depicted in **Figures 2a-2c**. **Appendix B** gives details of monitoring requirements.