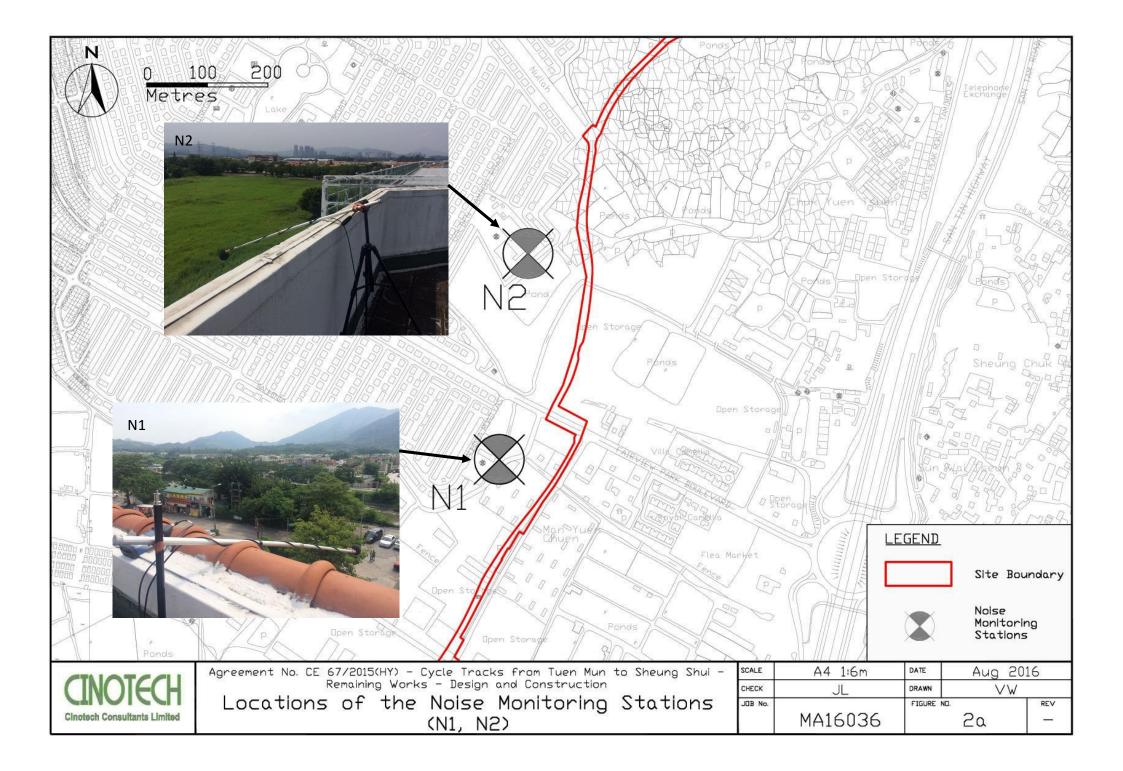

#### **Monitoring Parameters and Monitoring Locations**

2.2 The EM&A Manual designates locations for the ET to monitor environmental impacts in terms of air quality, noise, landscape and visual due to the Project. The Project area and monitoring locations are depicted in **Figures 2a-2c**. **Appendix B** gives details of monitoring requirements.

#### **Influencing Factors on the Monitoring Results**

3.7 During the reporting period, the major noise sources identified at the designated monitoring stations are as follows:

| Table 3.1 Ma        | jor Noise Sources during the Monito          | oring in the Reporting Period                                                                   |
|---------------------|----------------------------------------------|-------------------------------------------------------------------------------------------------|
| Monitoring Stations | Locations                                    | Major Noise Source(s)                                                                           |
| N1                  | HKMLC Wong Chan Sook Ying<br>Memorial School | Road traffic noise<br>Noise from daily school<br>activities                                     |
| N2                  | Bethel High School                           | Road traffic noise<br>Noise from daily school<br>activities                                     |
| N3                  | No. 159 Mai Po San Tsuen                     | Road traffic noise                                                                              |
| N5                  | Block 2, Dills Corner Garden                 | Road traffic noise                                                                              |
| N6                  | Home of Loving Faithfulness                  | Road traffic noise<br>Noise from activities at the<br>premise and workshops near<br>the premise |
| N7                  | Village House in Shek Wu Wai                 | Road traffic noise<br>Noise from activities at<br>workshops near the village<br>house           |