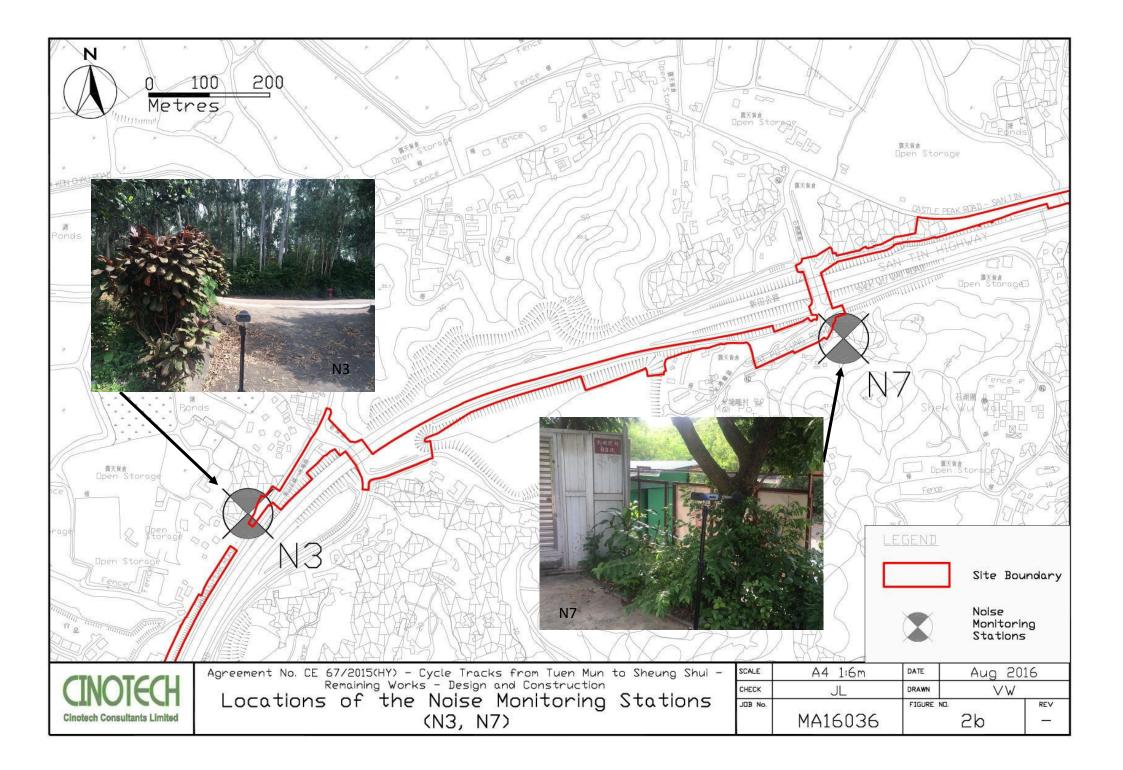

# **Monitoring Locations**

4.3 Noise monitoring was conducted at 6 designated monitoring stations (N1, N2, N3, N5, N6 and N7) in the reporting month. **Figures 2a – 2c** show the locations of these stations.

| Monitoring<br>Stations                                             | Locations                    | Location of Measurement  |
|--------------------------------------------------------------------|------------------------------|--------------------------|
| N1HKMLC Wong Chan Sook Ying<br>Memorial SchoolN2Bethel High School |                              | Rooftop (about 5/F) area |
|                                                                    |                              | Rooftop (about 4/F) area |
| N3                                                                 | No. 159 Mai Po San Tsuen     | G/F area                 |
| N5 Block 2, Dills Corner Garden                                    |                              | G/F area                 |
| N6                                                                 | Home of Loving Faithfulness  | Rooftop (about 3/F) area |
| N7                                                                 | Village House in Shek Wu Wai | G/F area                 |