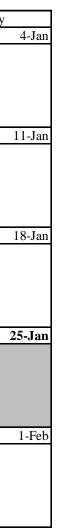

# **Monitoring Locations**

4.3 Noise monitoring was conducted at 6 designated monitoring stations (N1, N2, N3, N5, N6 and N7) in the reporting month. **Figures 2a – 2c** show the locations of these stations.

#### **Results and Observations**

- 4.11 All construction noise monitoring were conducted as scheduled in the reporting month except 29<sup>th</sup> January 2020 since all works were cancelled. No Action/Limit Level exceedance was recorded. The summary of exceedance record in the reporting month is shown in **Appendix F**.
- 4.12 The baseline noise level and the Noise Limit Level at each designated noise monitoring stations are presented in **Table 4.5**.
- 4.13 Noise monitoring results and graphical presentations are shown in **Appendix E**.
- 4.14 The other noise sources identified which might affect the noise monitoring results at the designated noise monitoring stations are as follows:

Table 4.4Other Noise Sources Identified Which Might Affect the Noise Monitoring<br/>Results

| Station | Baseline Noise Level, dB (A)                    | Noise Limit Level, dB (A)                  |
|---------|-------------------------------------------------|--------------------------------------------|
| N1      | 62.2 (at 0700 – 1900 hrs on<br>normal weekdays) | 70* (at 0700 – 1900 hrs on normal          |
| N2      | 55.2 (at 0700 – 1900 hrs on normal weekdays)    | weekdays)                                  |
|         |                                                 | 75 (at 0700 – 1900 hrs on normal weekdays) |
| NE      |                                                 | 75 (at 0700 – 1900 hrs on normal weekdays) |
| N6      | 72.0 (at 0700 – 1900 hrs on<br>normal weekdays) | 75 (at 0700 – 1900 hrs on normal weekdays) |
| N7      | 70.7 (at 0700 – 1900 hrs on<br>normal weekdays) | 75 (at 0700 – 1900 hrs on normal weekdays) |

| Table 4.5 | Baseline Noise Level and Noise Limit Level for Monitoring Stations |
|-----------|--------------------------------------------------------------------|
|-----------|--------------------------------------------------------------------|

(\*) Noise Limit Level is 65 dB (A) during school examination periods.

| Stations                                                | Predicted<br>Mitigated<br>Construction<br>Noise Levels in<br>EIA (2009),<br>dB(A) | Predicted<br>Mitigated Worst<br>Case<br>Construction<br>Noise Levels in<br>ERR for Stage 2<br>(2015), dB(A) | Reporting Month<br>(January 20),<br>L <sub>eq (30min)</sub> dB(A) |
|---------------------------------------------------------|-----------------------------------------------------------------------------------|-------------------------------------------------------------------------------------------------------------|-------------------------------------------------------------------|
| N1 - HKMLC Wong Chan<br>Sook Ying Memorial School       | 55-62                                                                             | 62 <sup>(1)</sup>                                                                                           | 57.2 - 60.5                                                       |
| N2 – Bethel High School                                 | 57-64                                                                             | 64 <sup>(1)</sup>                                                                                           | 46.1 - 54.3                                                       |
| N3 – No. 159 Mai Po San<br>Tsuen                        | 70-73                                                                             | 74 <sup>(2)</sup>                                                                                           | 58.6 - 71.4                                                       |
| N5 – Block 2, Dills Corner<br>Garden                    | 73-75                                                                             | 75 <sup>(2)</sup>                                                                                           | 57.4 - 71.6                                                       |
| N6 – Home of Loving<br>Faithfulness                     | 64-73                                                                             | 74 <sup>(1)</sup>                                                                                           | 66.8 - 71.4                                                       |
| N7 – Village House in Shek<br>Wu Wai N/A <sup>(3)</sup> |                                                                                   | 70 <sup>(2)</sup>                                                                                           | 54.4 - 62.4                                                       |

Remark:

(1) With adoptions of quiet PMEs, temporary noise barrier and enclosure

(2) With sub-grouping of construction activities

(3) No construction noise level was predicted in EIA Report (2009)

- 5.2 When comparing the noise monitoring results to the predicted mitigated construction noise levels in the EIA Report, the results at N3 was slightly lower than the range of the predicted mitigated construction noise levels in the EIA Report. The results at N2, N5 was lower than the range of the predicted mitigated construction noise levels, while the results at N1, N6 was within the range of the predicted mitigated construction noise levels in the EIA Report.
- 5.3 When comparing the noise monitoring results to the predicted mitigated worst case construction noise levels in the ERR for Stage 2 Works, the results at monitoring stations N1, N2, N3, N5, N6 and N7 were lower than the predicted mitigated worst case construction noise levels in the ERR for Stage 2 Works.