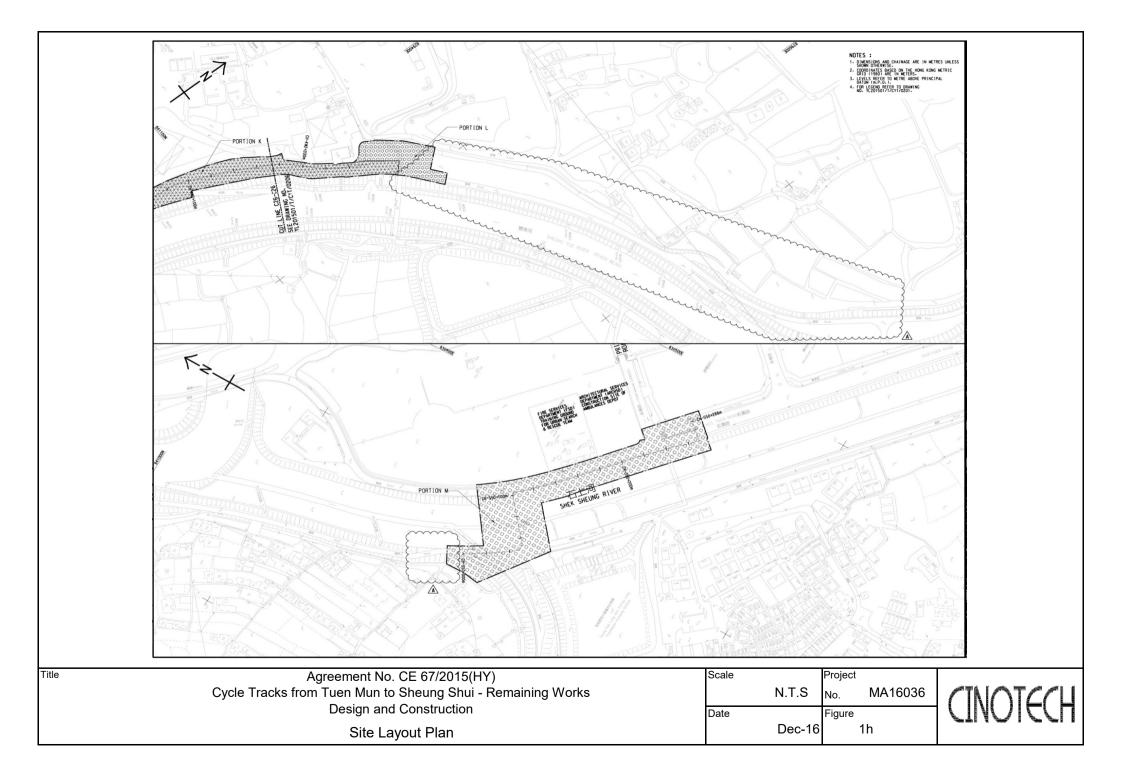

# Background

- 1.1 "Construction of Cycle Tracks and the Associated Supporting Facilities from Sha Po Tsuen to Shek Sheung River" (the EIA Report) is a Schedule 2 Designated Project (DP) under Environmental Impact Assessment Ordinance (EIAO). The Environmental Impact Assessment (EIA) Report (Registered No.: AEIAR-133/2009) and the associated Environmental Monitoring and Audit (EM&A) Manual was approved on 12 March 2009.
- 1.2 Civil Engineering and Development Department (CEDD) implemented the DP in two stages, i.e. Stage 1 and Stage 2. An Environmental Permit (EP) No. EP-450/2013 has been granted for Stage 1 works on 30 May 2013. Pursuant to Section 13 of the EIAO, the Director of Environmental Protection amends the Environmental Permit (No. EP-450/2013) based on the Application No. VEP-478/2015 and the EP (Permit No. EP-450/2013/A) was issued on 25 August 2015 to CEDD as the Permit Holder.
- 1.3 An Environmental Review (ER) Report of the "Construction of Cycle Tracks and the Associated Supporting Facilities from Sha Po Tsuen to Shek Sheung River Stage 2" had been prepared in July 2015 and the Environmental Monitoring and Audit Manual (EM&A Manual) was also included as part of the ER report in the application (Application No.: AEP-501-2015). An Environmental Permit No. EP-501/2015 was issued on 2 September 2015 for Stage 2 works to CEDD as the Permit Holder.
- 1.4 "Agreement No. CE 67/2015 (HY) Cycle Tracks from Tuen Mun to Sheung Shui Remaining Works Design and Construction" (hereinafter called the "Project") covers the Stage 1 (Part) and Stage 2 works of the DP. This Project was commissioned to Sang Hing Kuly Joint Venture (hereinafter called the "Contractor") for "Contract No.: YL/2015/01 Cycle Tracks from Tuen Mun to Sheung Shui Remaining Works". The site location and work programme are shown in **Figure 1a-1h** and **Appendix A** respectively.
- 1.5 Cinotech Consultants Ltd. was designated as the Environmental Team (ET) to undertake the Environmental Monitoring and Audit (EM&A) works for the Project. The construction commencement of the Project was on 23<sup>rd</sup> November 2016. This is the 39<sup>th</sup> Monthly EM&A Report summarizing the EM&A works for the Project during January 2020.