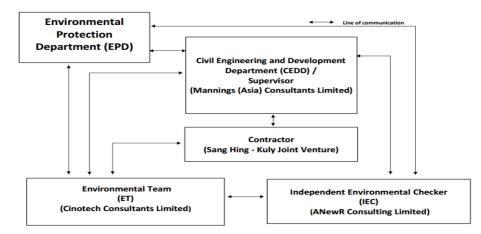

# **Project Organizations**

- 1.6 Different parties with different levels of involvement in the project organization include:
  - Project Proponent Civil Engineering and Development Department (CEDD)
  - Supervisor Representative Mannings (Asia) Consultants Limited (Mannings)
  - Environmental Team (ET) Cinotech Consultants Limited (Cinotech)
  - Independent Environmental Checker (IEC) ANewR Consulting Limited (ANewR)
  - Contractor Sang Hing Kuly Joint Venture (SKJV)

1.7 The Organizational Structure for Environmental Management is shown in **Figure 3**.

# Figure 3 Organization Structure (Environmental Aspects)

1.8 The key contacts of the Project are shown in **Table 1.1**.

| Party    | Role                                    | Contact Person          | Phone No. | Fax No.   |
|----------|-----------------------------------------|-------------------------|-----------|-----------|
| CEDD     | Project Proponent                       | Mr. Chu Wai Lun, Thomas | 2417 6370 | 2412 0358 |
| Mannings | Supervisor<br>Representative            | Mr. Simon Ng            | 3168 2028 | 3168 2022 |
| Cinotech | Environmental Team                      | Mr. KS Lee              | 2151 2091 | 3107 1388 |
| Cinotech |                                         | Ms. Betty Choi          | 2151 2072 | 510/ 1500 |
| ANewR    | Independent<br>Environmental<br>Checker | Mr. Adi Lee             | 2618 2836 | 3007 8648 |
| SKJV     | Contractor                              | Mr. Ma Kin Man          | 9552 1734 | 2890 8205 |