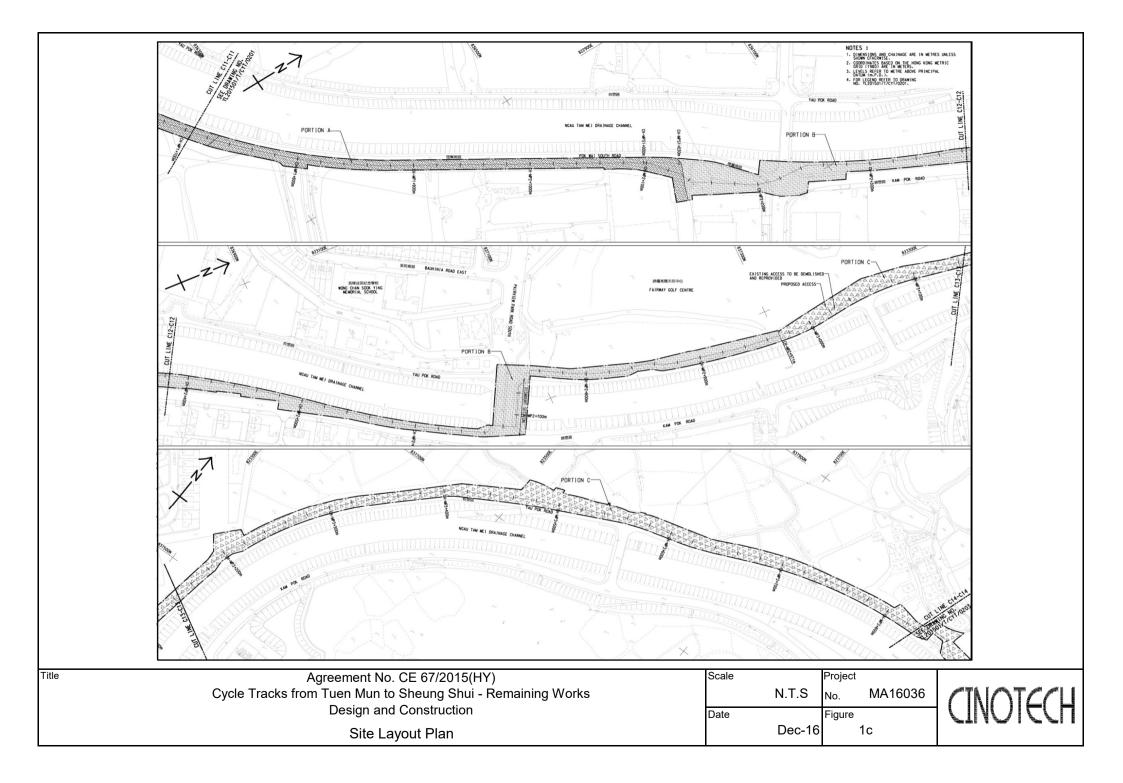

# Background

- 1.1 "Construction of Cycle Tracks and the Associated Supporting Facilities from Sha Po Tsuen to Shek Sheung River" (the EIA Report) is a Schedule 2 Designated Project (DP) under Environmental Impact Assessment Ordinance (EIAO). The Environmental Impact Assessment (EIA) Report (Registered No.: AEIAR-133/2009) and the associated Environmental Monitoring and Audit (EM&A) Manual was approved on 12 March 2009.
- 1.2 Civil Engineering and Development Department (CEDD) implemented the DP in two stages, i.e. Stage 1 and Stage 2. An Environmental Permit (EP) No. EP-450/2013 has been granted for Stage 1 works on 30 May 2013. Pursuant to Section 13 of the EIAO, the Director of Environmental Protection amends the Environmental Permit (No. EP-450/2013) based on the Application No. VEP-478/2015 and the EP (Permit No. EP-450/2013/A) was issued on 25 August 2015 to CEDD as the Permit Holder.
- 1.3 An Environmental Review (ER) Report of the "Construction of Cycle Tracks and the Associated Supporting Facilities from Sha Po Tsuen to Shek Sheung River Stage 2" had been prepared in July 2015 and the Environmental Monitoring and Audit Manual (EM&A Manual) was also included as part of the ER report in the application (Application No.: AEP-501-2015). An Environmental Permit No. EP-501/2015 was issued on 2 September 2015 for Stage 2 works to CEDD as the Permit Holder.
- 1.4 "Agreement No. CE 67/2015 (HY) Cycle Tracks from Tuen Mun to Sheung Shui Remaining Works Design and Construction" (hereinafter called the "Project") covers the Stage 1 (Part) and Stage 2 works of the DP. This Project was commissioned to Sang Hing Kuly Joint Venture (hereinafter called the "Contractor") for "Contract No.: YL/2015/01 Cycle Tracks from Tuen Mun to Sheung Shui Remaining Works". The site location and work programme are shown in **Figure 1a-1h** and **Appendix A** respectively.
- 1.5 Cinotech Consultants Ltd. was designated as the Environmental Team (ET) to undertake the Environmental Monitoring and Audit (EM&A) works for the Project. The construction commencement of the Project was on 23<sup>rd</sup> November 2016. This is the 39<sup>th</sup> Monthly EM&A Report summarizing the EM&A works for the Project during January 2020.