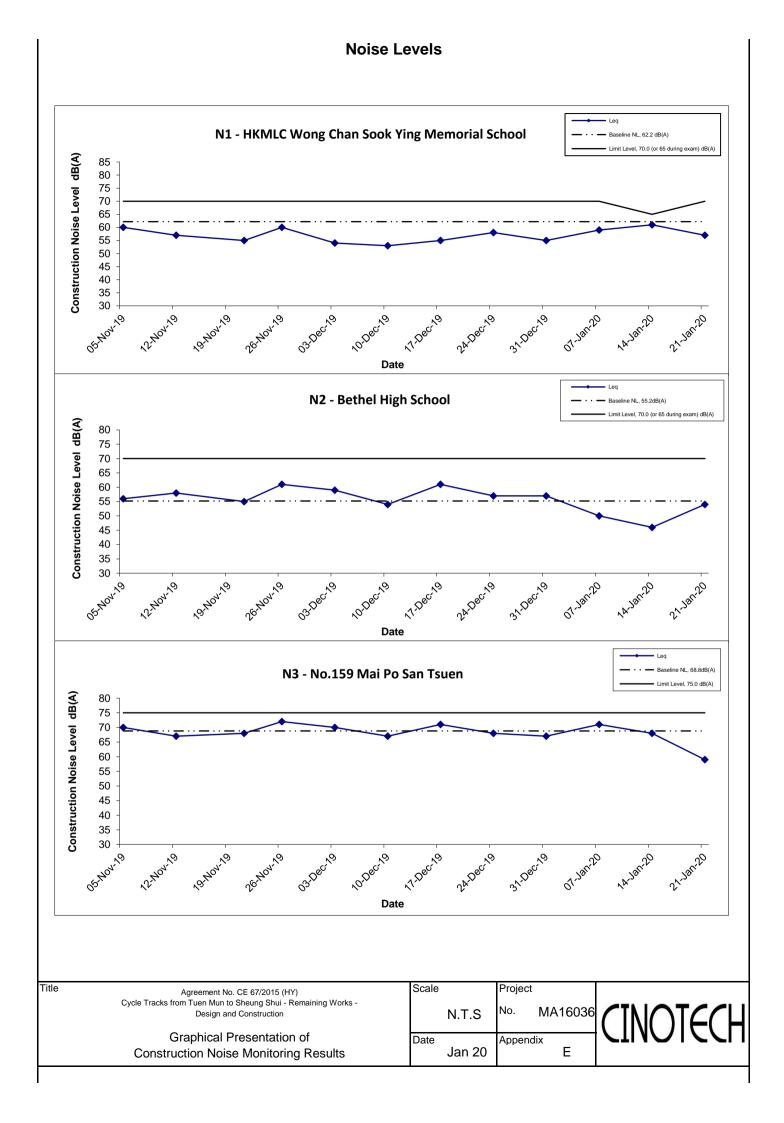

# **Monitoring Locations**

4.3 Noise monitoring was conducted at 6 designated monitoring stations (N1, N2, N3, N5, N6 and N7) in the reporting month. **Figures 2a – 2c** show the locations of these stations.

#### **Results and Observations**

- 4.11 All construction noise monitoring were conducted as scheduled in the reporting month except 29<sup>th</sup> January 2020 since all works were cancelled. No Action/Limit Level exceedance was recorded. The summary of exceedance record in the reporting month is shown in **Appendix F**.
- 4.12 The baseline noise level and the Noise Limit Level at each designated noise monitoring stations are presented in **Table 4.5**.
- 4.13 Noise monitoring results and graphical presentations are shown in **Appendix E**.
- 4.14 The other noise sources identified which might affect the noise monitoring results at the designated noise monitoring stations are as follows:

Table 4.4Other Noise Sources Identified Which Might Affect the Noise Monitoring<br/>Results

| Station | Baseline Noise Level, dB (A)                    | Noise Limit Level, dB (A)                  |
|---------|-------------------------------------------------|--------------------------------------------|
| N1      | 62.2 (at 0700 – 1900 hrs on<br>normal weekdays) | 70* (at 0700 – 1900 hrs on normal          |
| N2      | 55.2 (at 0700 – 1900 hrs on normal weekdays)    | weekdays)                                  |
|         |                                                 | 75 (at 0700 – 1900 hrs on normal weekdays) |
| NE      |                                                 | 75 (at 0700 – 1900 hrs on normal weekdays) |
| N6      | 72.0 (at 0700 – 1900 hrs on<br>normal weekdays) | 75 (at 0700 – 1900 hrs on normal weekdays) |
| N7      | 70.7 (at 0700 – 1900 hrs on<br>normal weekdays) | 75 (at 0700 – 1900 hrs on normal weekdays) |

| Table 4.5 | Baseline Noise Level and Noise Limit Level for Monitoring Stations |
|-----------|--------------------------------------------------------------------|
|-----------|--------------------------------------------------------------------|

| Stations                                                | Predicted<br>Mitigated<br>Construction<br>Noise Levels in<br>EIA (2009),<br>dB(A) | Predicted<br>Mitigated Worst<br>Case<br>Construction<br>Noise Levels in<br>ERR for Stage 2<br>(2015), dB(A) | Reporting Month<br>(January 20),<br>L <sub>eq (30min)</sub> dB(A) |
|---------------------------------------------------------|-----------------------------------------------------------------------------------|-------------------------------------------------------------------------------------------------------------|-------------------------------------------------------------------|
| N1 - HKMLC Wong Chan<br>Sook Ying Memorial School       | 55-62                                                                             | 62 <sup>(1)</sup>                                                                                           | 57.2 - 60.5                                                       |
| N2 – Bethel High School                                 | 57-64                                                                             | 64 <sup>(1)</sup>                                                                                           | 46.1 - 54.3                                                       |
| N3 – No. 159 Mai Po San<br>Tsuen                        | 70-73                                                                             | 74 <sup>(2)</sup>                                                                                           | 58.6 - 71.4                                                       |
| N5 – Block 2, Dills Corner<br>Garden                    | 73-75                                                                             | 75 <sup>(2)</sup>                                                                                           | 57.4 - 71.6                                                       |
| N6 – Home of Loving<br>Faithfulness                     | 64-73                                                                             | 74 <sup>(1)</sup>                                                                                           | 66.8 - 71.4                                                       |
| N7 – Village House in Shek<br>Wu Wai N/A <sup>(3)</sup> |                                                                                   | 70 <sup>(2)</sup>                                                                                           | 54.4 - 62.4                                                       |

Remark:

(1) With adoptions of quiet PMEs, temporary noise barrier and enclosure

(2) With sub-grouping of construction activities

(3) No construction noise level was predicted in EIA Report (2009)

- 5.2 When comparing the noise monitoring results to the predicted mitigated construction noise levels in the EIA Report, the results at N3 was slightly lower than the range of the predicted mitigated construction noise levels in the EIA Report. The results at N2, N5 was lower than the range of the predicted mitigated construction noise levels, while the results at N1, N6 was within the range of the predicted mitigated construction noise levels in the EIA Report.
- 5.3 When comparing the noise monitoring results to the predicted mitigated worst case construction noise levels in the ERR for Stage 2 Works, the results at monitoring stations N1, N2, N3, N5, N6 and N7 were lower than the predicted mitigated worst case construction noise levels in the ERR for Stage 2 Works.