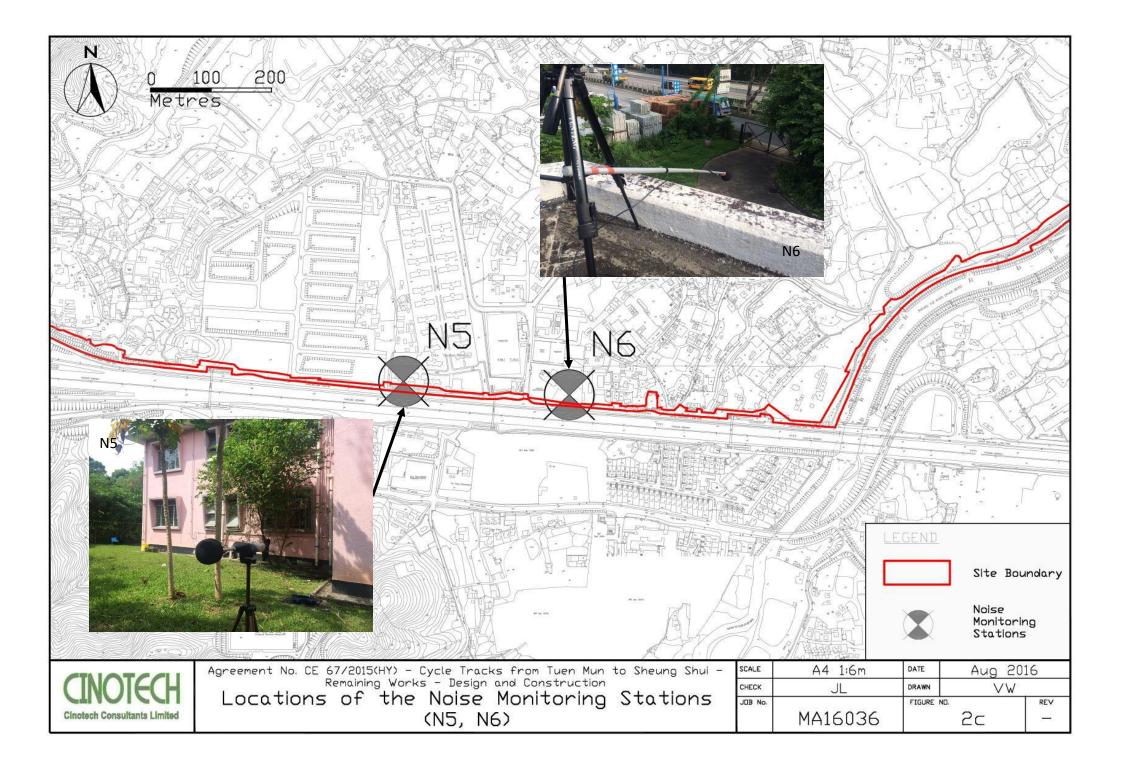

# **Monitoring Locations**

4.3 Noise monitoring was conducted at 6 designated monitoring stations (N1, N2, N3, N5, N6 and N7) in the reporting month. **Figures 2a – 2c** show the locations of these stations.

| Monitoring<br>Stations                                             | Locations                    | Location of Measurement  |
|--------------------------------------------------------------------|------------------------------|--------------------------|
| N1HKMLC Wong Chan Sook Ying<br>Memorial SchoolN2Bethel High School |                              | Rooftop (about 5/F) area |
|                                                                    |                              | Rooftop (about 4/F) area |
| N3                                                                 | No. 159 Mai Po San Tsuen     | G/F area                 |
| N5 Block 2, Dills Corner Garden                                    |                              | G/F area                 |
| N6                                                                 | Home of Loving Faithfulness  | Rooftop (about 3/F) area |
| N7                                                                 | Village House in Shek Wu Wai | G/F area                 |

Table 4.1Noise Monitoring Stations