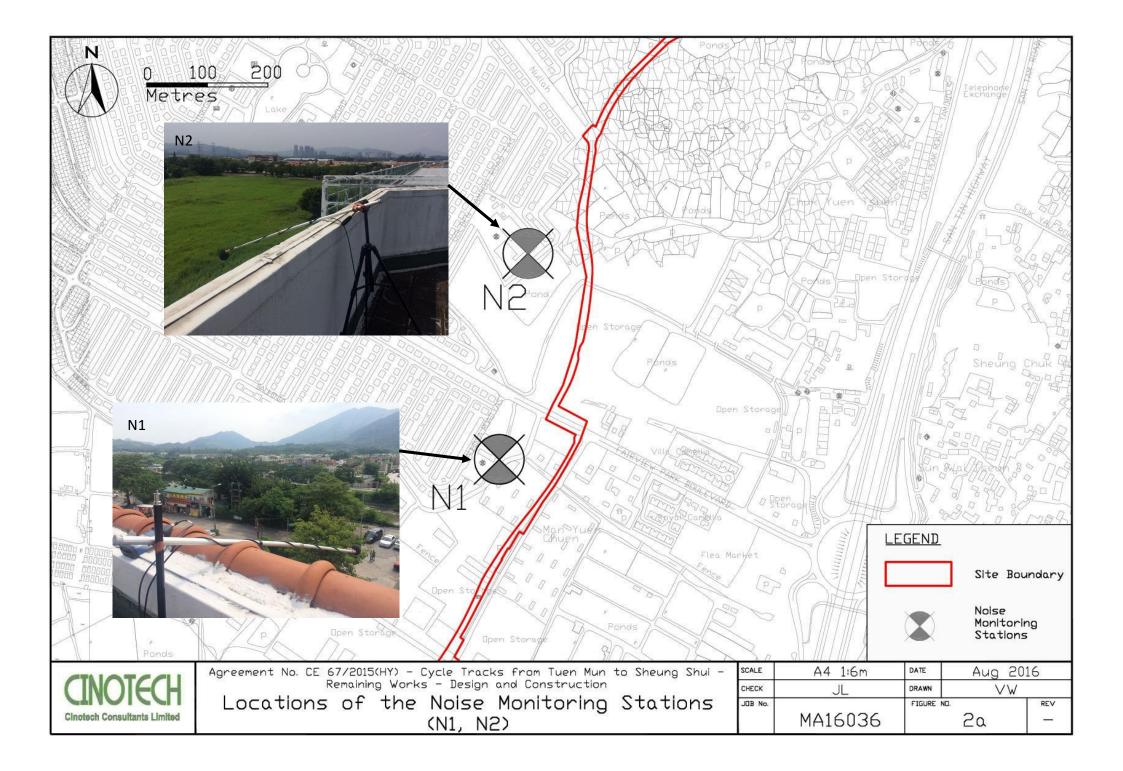

# **Monitoring Locations**

4.3 Noise monitoring was conducted at 6 designated monitoring stations (N1, N2, N3, N5, N6 and N7) in the reporting month. **Figures 2a – 2c** show the locations of these stations.

| Monitoring<br>Stations                                             | Locations                    | Location of Measurement  |
|--------------------------------------------------------------------|------------------------------|--------------------------|
| N1HKMLC Wong Chan Sook Ying<br>Memorial SchoolN2Bethel High School |                              | Rooftop (about 5/F) area |
|                                                                    |                              | Rooftop (about 4/F) area |
| N3                                                                 | No. 159 Mai Po San Tsuen     | G/F area                 |
| N5 Block 2, Dills Corner Garden                                    |                              | G/F area                 |
| N6                                                                 | Home of Loving Faithfulness  | Rooftop (about 3/F) area |
| N7                                                                 | Village House in Shek Wu Wai | G/F area                 |