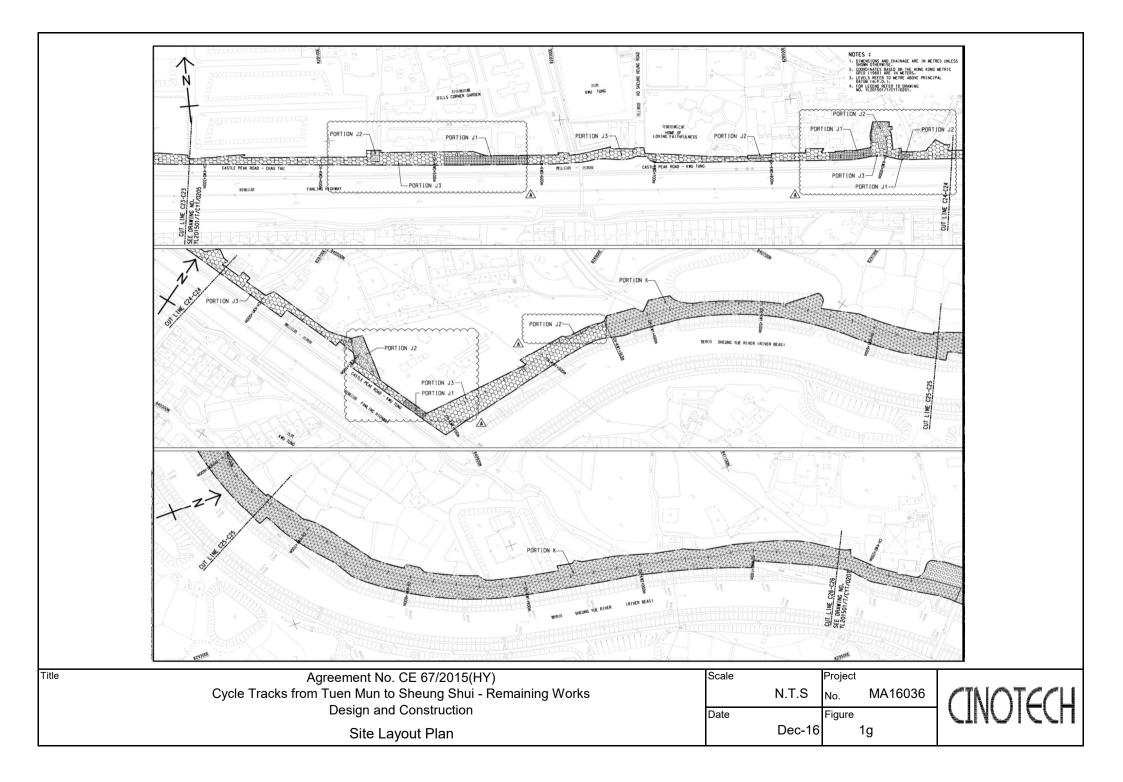

# Background

- 1.1 "Construction of Cycle Tracks and the Associated Supporting Facilities from Sha Po Tsuen to Shek Sheung River" (the EIA Report) is a Schedule 2 Designated Project (DP) under Environmental Impact Assessment Ordinance (EIAO). The Environmental Impact Assessment (EIA) Report (Registered No.: AEIAR-133/2009) and the associated Environmental Monitoring and Audit (EM&A) Manual was approved on 12 March 2009.
- 1.2 Civil Engineering and Development Department (CEDD) implemented the DP in two stages, i.e. Stage 1 and Stage 2. An Environmental Permit (EP) No. EP-450/2013 has been granted for Stage 1 works on 30 May 2013. Pursuant to Section 13 of the EIAO, the Director of Environmental Protection amends the Environmental Permit (No. EP-450/2013) based on the Application No. VEP-478/2015 and the EP (Permit No. EP-450/2013/A) was issued on 25 August 2015 to CEDD as the Permit Holder.
- 1.3 An Environmental Review (ER) Report of the "Construction of Cycle Tracks and the Associated Supporting Facilities from Sha Po Tsuen to Shek Sheung River Stage 2" had been prepared in July 2015 and the Environmental Monitoring and Audit Manual (EM&A Manual) was also included as part of the ER report in the application (Application No.: AEP-501-2015). An Environmental Permit No. EP-501/2015 was issued on 2 September 2015 for Stage 2 works to CEDD as the Permit Holder.
- 1.4 "Agreement No. CE 67/2015 (HY) Cycle Tracks from Tuen Mun to Sheung Shui Remaining Works Design and Construction" (hereinafter called the "Project") covers the Stage 1 (Part) and Stage 2 works of the DP. This Project was commissioned to Sang Hing Kuly Joint Venture (hereinafter called the "Contractor") for "Contract No.: YL/2015/01 Cycle Tracks from Tuen Mun to Sheung Shui Remaining Works". The site location and work programme are shown in **Figure 1a-1h** and **Appendix A** respectively.
- 1.5 Cinotech Consultants Ltd. was designated as the Environmental Team (ET) to undertake the Environmental Monitoring and Audit (EM&A) works for the Project. The construction commencement of the Project was on 23<sup>rd</sup> November 2016. This is the 39<sup>th</sup> Monthly EM&A Report summarizing the EM&A works for the Project during January 2020.