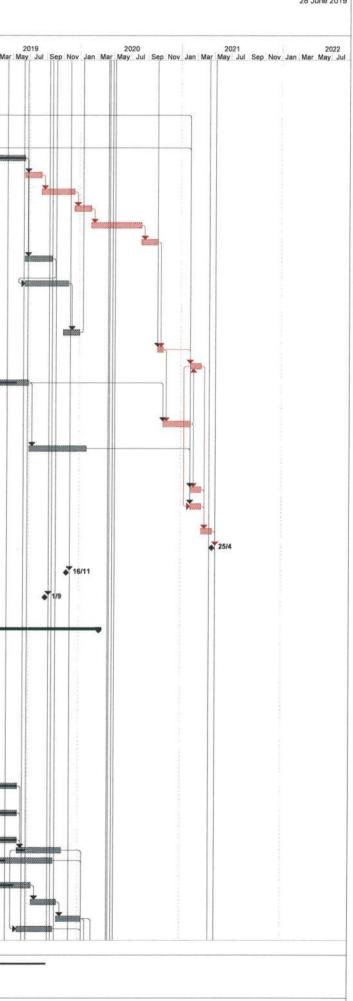

#### Introduction

- This is the 14<sup>th</sup> Quarterly Environmental Monitoring and Audit (EM&A) Report prepared by Cinotech Consultants Limited for the "Agreement No. CE 67/2015 (HY) Cycle Tracks from Tuen Mun to Sheung Shui – Remaining Works – Design and Construction" (hereinafter called "the Project"). This report documents the findings of EM&A Works conducted between 1<sup>st</sup> February 2020 and 30<sup>th</sup> April 2020.
- 2. The construction programme is presented in **Appendix A**. The construction activities undertaken in the reporting quarter were:

#### Contract No. YL/2015/01 Cycle Tracks from Tuen Mun to Sheung Shui – Remaining Works <u>Updated Programme</u>

Enclosed please find our updated programme for your information and acceptance. A summary is also attached herewith this letter for your easy reference.

In several meetings, we understand that CEDD and your Office would request us to complete the proposed Cycle Track by the end of this year. However, our programme are hindered by some external constraints such as Street Lighting Works by Highways Department, approval of GRP Roofing at Subway A & D, utilities diversions at Retaining Walls RW49 and RW50 and additional walls at Portions J1 to J3, etc.