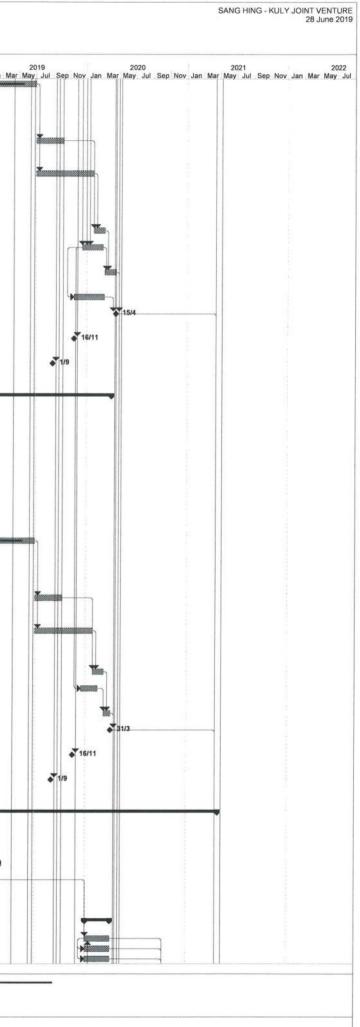

### 生興 - 豊利聯營 Sang Hing - Kuly Joint Venture

28th June 2019

Our ref.: SKJV/W52/SO/3497

Mannings (Asia) Consultants Ltd. 5/F, Winning Commercial Building, 46-48 Hillwood Road, Tsim Sha Tsui, Kowloon

By fax & post Fax no.: 3168 2022

#### Contract No. YL/2015/01 Cycle Tracks from Tuen Mun to Sheung Shui – Remaining Works <u>Updated Programme</u>

Enclosed please find our updated programme for your information and acceptance. A summary is also attached herewith this letter for your easy reference.

In several meetings, we understand that CEDD and your Office would request us to complete the proposed Cycle Track by the end of this year. However, our programme are hindered by some external constraints such as Street Lighting Works by Highways Department, approval of GRP Roofing at Subway A & D, utilities diversions at Retaining Walls RW49 and RW50 and additional walls at Portions J1 to J3, etc.

Tang Wing Kal Site Agent

WKT/MKM/TL/tl

Encl.

| Remark                                                     |                                                 |                              |                         | Assume GRP                        | approval obtained<br>on 15/7/19 |                            |                                              |                                                |                                                       |   |                                  |
|------------------------------------------------------------|-------------------------------------------------|------------------------------|-------------------------|-----------------------------------|---------------------------------|----------------------------|----------------------------------------------|------------------------------------------------|-------------------------------------------------------|---|----------------------------------|
| Critical Priority                                          |                                                 |                              |                         |                                   | 2nd appr                        | 5                          |                                              |                                                |                                                       |   |                                  |
| Target<br>Completion                                       | 30-Sep-19                                       | 16-Oct-19                    | 15-Jul-19               | 15-Oct-19                         | 13-Jan-20                       | 23-Feb-20                  | 30-Sep-19                                    | 7-Nov-19                                       | 16-Oct-19                                             |   | 30-Jun-19                        |
| Major outstanding work / critical work Cc                  | 1) Street Lighting works and Colour Dressing 3( | 1) Subway A Bay 12 to Bay 16 | 2) GRP Roofing Approval | 3) GRP Roofing Order and Delivery | 4) GRP installation             | 5) Road work inside subway | 5) Street Lighting works and colour Dressing | 1) Street Lighting works and Colour Dressing 7 | 2) Additional Proposed staircase, ramp at Yau Po Road |   | 1) Approval of Street Lighting 3 |
| Updated<br>Programme<br>Completion Date                    | 30/9/2019 1)                                    | 1)                           | 2)                      | 33/0/000                          |                                 | 2)                         | 5)                                           | 11 010000 11                                   |                                                       |   | (1)                              |
| Revised Completion<br>Date (Including with<br>Time Saving) |                                                 |                              |                         |                                   |                                 |                            | 7/4/2019                                     |                                                |                                                       |   |                                  |
| Revised<br>Completion Date                                 |                                                 |                              |                         |                                   |                                 |                            | 5/6/2019                                     |                                                |                                                       | _ |                                  |
| Portion                                                    | A                                               |                              |                         | æ                                 | 2                               |                            |                                              | C                                              |                                                       |   |                                  |
| Section                                                    |                                                 |                              |                         |                                   |                                 |                            | MI                                           |                                                |                                                       |   |                                  |