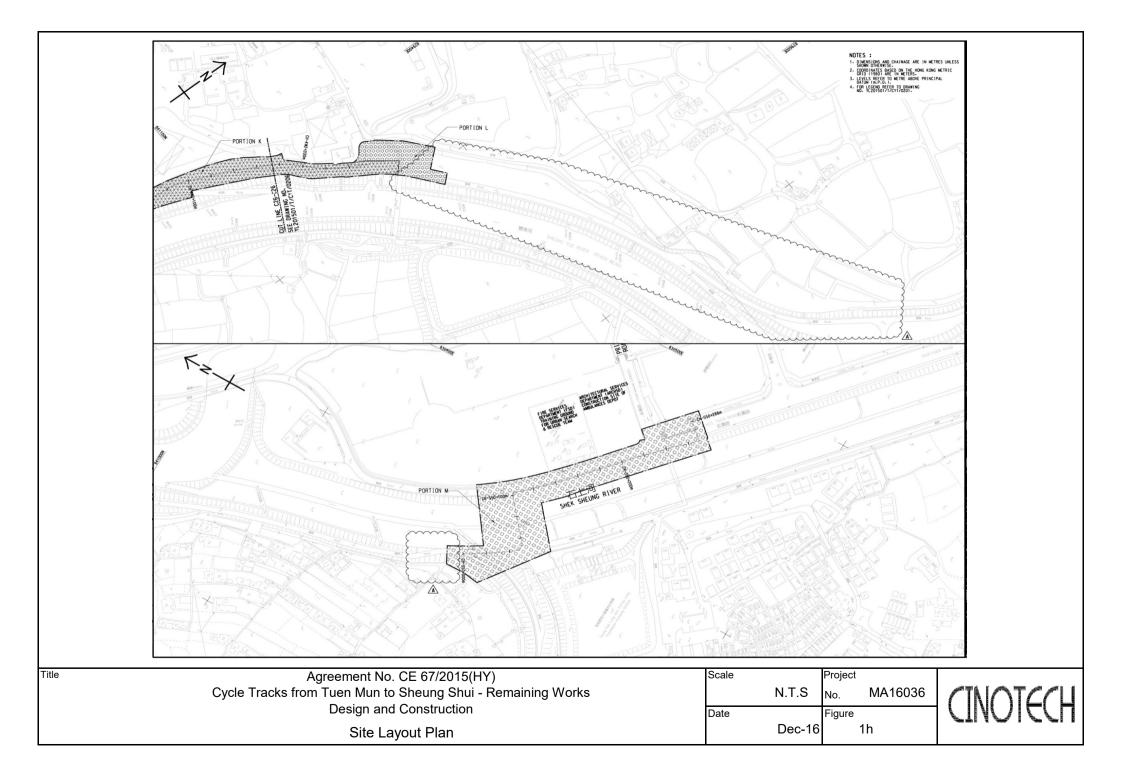

#### Background

- 1.1 "Construction of Cycle Tracks and the Associated Supporting Facilities from Sha Po Tsuen to Shek Sheung River" (the EIA Report) is a Schedule 2 Designated Project (DP) under Environmental Impact Assessment Ordinance (EIAO). The Environmental Impact Assessment (EIA) Report (Registered No.: AEIAR-133/2009) and the associated Environmental Monitoring and Audit (EM&A) Manual was approved on 12 March 2009.
- 1.2 Civil Engineering and Development Department (CEDD) implemented the DP in two stages, i.e. Stage 1 and Stage 2. An Environmental Permit (EP) No. EP-450/2013 has been granted for Stage 1 works on 30 May 2013. Pursuant to Section 13 of the EIAO, the Director of Environmental Protection amends the Environmental Permit (No. EP-450/2013) based on the Application No. VEP-478/2015 and the EP (Permit No. EP-450/2013/A) was issued on 25 August 2015 to CEDD as the Permit Holder.
- 1.3 An Environmental Review (ER) Report of the "Construction of Cycle Tracks and the Associated Supporting Facilities from Sha Po Tsuen to Shek Sheung River Stage 2" had been prepared in July 2015 and the Environmental Monitoring and Audit Manual (EM&A Manual) was also included as part of the ER report in the application (Application No.: AEP-501-2015). An Environmental Permit No. EP-501/2015 was issued on 2 September 2015 for Stage 2 works to CEDD as the Permit Holder.
- 1.4 "Agreement No. CE 67/2015 (HY) Cycle Tracks from Tuen Mun to Sheung Shui Remaining Works – Design and Construction" (hereinafter called the "Project") covers the Stage 1 (Part) and Stage 2 works of the DP. This Project was commissioned to Sang Hing – Kuly Joint Venture (hereinafter called the "Contractor") for "Contract No.: YL/2015/01 Cycle Tracks from Tuen Mun to Sheung Shui – Remaining Works". The site location is shown in **Figure 1a-1h** respectively.
- 1.5 Cinotech Consultants Ltd. was designated as the Environmental Team (ET) to undertake the Environmental Monitoring and Audit (EM&A) works for the Project. The construction commencement of the Project was on 23<sup>rd</sup> November 2016. This is the 14<sup>th</sup> Quarterly EM&A Report summarizing the EM&A works for the Project from 1<sup>st</sup> February 2020 30<sup>th</sup> April 2020.

#### **Monitoring Parameters and Monitoring Locations**

2.2 The EM&A Manual designates locations for the ET to monitor environmental impacts in terms of air quality, noise, landscape and visual due to the Project. The Project area and monitoring locations are depicted in **Figures 2a-2c**. **Appendix B** gives details of monitoring requirements.