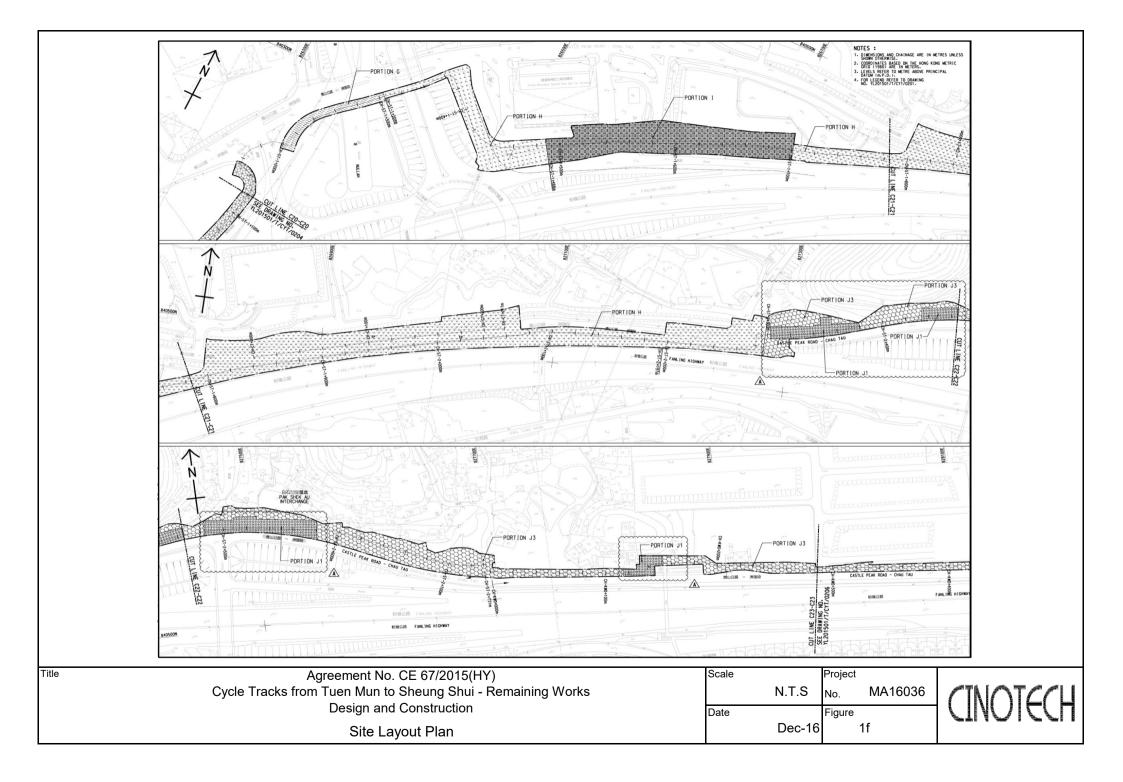

#### Background

- 1.1 "Construction of Cycle Tracks and the Associated Supporting Facilities from Sha Po Tsuen to Shek Sheung River" (the EIA Report) is a Schedule 2 Designated Project (DP) under Environmental Impact Assessment Ordinance (EIAO). The Environmental Impact Assessment (EIA) Report (Registered No.: AEIAR-133/2009) and the associated Environmental Monitoring and Audit (EM&A) Manual was approved on 12 March 2009.
- 1.2 Civil Engineering and Development Department (CEDD) implemented the DP in two stages, i.e. Stage 1 and Stage 2. An Environmental Permit (EP) No. EP-450/2013 has been granted for Stage 1 works on 30 May 2013. Pursuant to Section 13 of the EIAO, the Director of Environmental Protection amends the Environmental Permit (No. EP-450/2013) based on the Application No. VEP-478/2015 and the EP (Permit No. EP-450/2013/A) was issued on 25 August 2015 to CEDD as the Permit Holder.
- 1.3 An Environmental Review (ER) Report of the "Construction of Cycle Tracks and the Associated Supporting Facilities from Sha Po Tsuen to Shek Sheung River Stage 2" had been prepared in July 2015 and the Environmental Monitoring and Audit Manual (EM&A Manual) was also included as part of the ER report in the application (Application No.: AEP-501-2015). An Environmental Permit No. EP-501/2015 was issued on 2 September 2015 for Stage 2 works to CEDD as the Permit Holder.
- 1.4 "Agreement No. CE 67/2015 (HY) Cycle Tracks from Tuen Mun to Sheung Shui Remaining Works – Design and Construction" (hereinafter called the "Project") covers the Stage 1 (Part) and Stage 2 works of the DP. This Project was commissioned to Sang Hing – Kuly Joint Venture (hereinafter called the "Contractor") for "Contract No.: YL/2015/01 Cycle Tracks from Tuen Mun to Sheung Shui – Remaining Works". The site location is shown in **Figure 1a-1h** respectively.
- 1.5 Cinotech Consultants Ltd. was designated as the Environmental Team (ET) to undertake the Environmental Monitoring and Audit (EM&A) works for the Project. The construction commencement of the Project was on 23<sup>rd</sup> November 2016. This is the 14<sup>th</sup> Quarterly EM&A Report summarizing the EM&A works for the Project from 1<sup>st</sup> February 2020 30<sup>th</sup> April 2020.

#### **Monitoring Parameters and Monitoring Locations**

2.2 The EM&A Manual designates locations for the ET to monitor environmental impacts in terms of air quality, noise, landscape and visual due to the Project. The Project area and monitoring locations are depicted in **Figures 2a-2c**. **Appendix B** gives details of monitoring requirements.