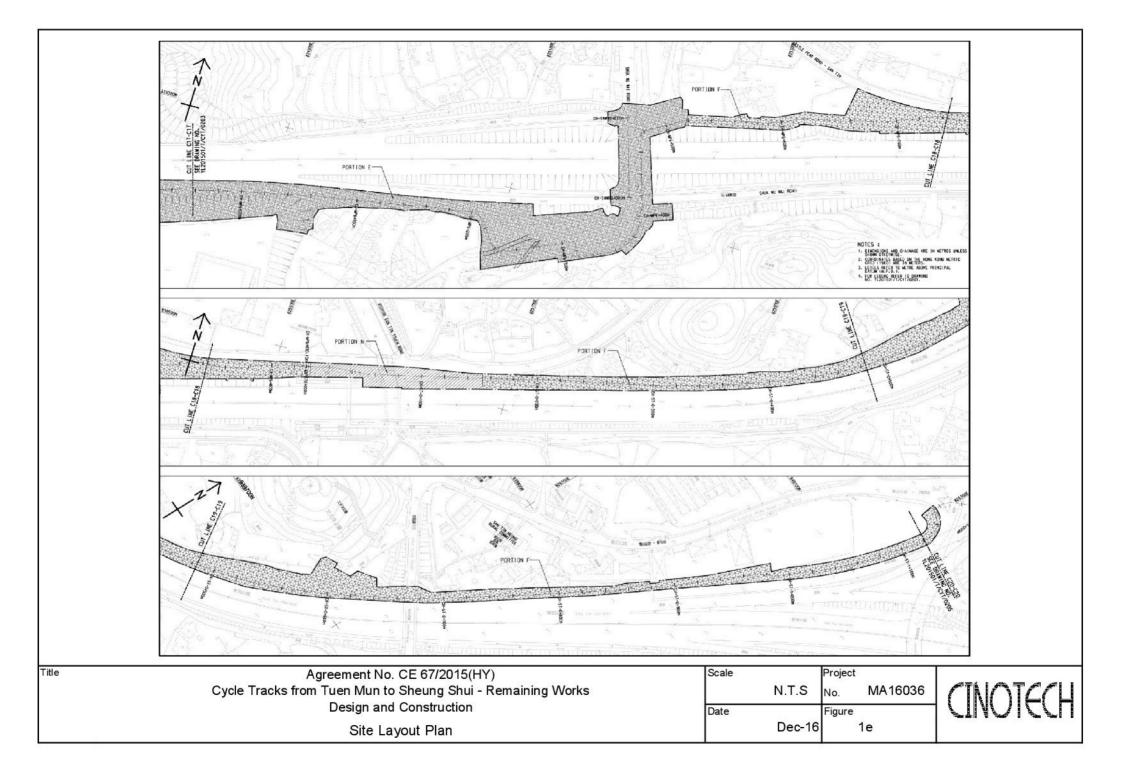

#### Background

- 1.1 "Construction of Cycle Tracks and the Associated Supporting Facilities from Sha Po Tsuen to Shek Sheung River" (the EIA Report) is a Schedule 2 Designated Project (DP) under Environmental Impact Assessment Ordinance (EIAO). The Environmental Impact Assessment (EIA) Report (Registered No.: AEIAR-133/2009) and the associated Environmental Monitoring and Audit (EM&A) Manual was approved on 12 March 2009.
- 1.2 Civil Engineering and Development Department (CEDD) implemented the DP in two stages, i.e. Stage 1 and Stage 2. An Environmental Permit (EP) No. EP-450/2013 has been granted for Stage 1 works on 30 May 2013. Pursuant to Section 13 of the EIAO, the Director of Environmental Protection amends the Environmental Permit (No. EP-450/2013) based on the Application No. VEP-478/2015 and the EP (Permit No. EP-450/2013/A) was issued on 25 August 2015 to CEDD as the Permit Holder.
- 1.3 An Environmental Review (ER) Report of the "Construction of Cycle Tracks and the Associated Supporting Facilities from Sha Po Tsuen to Shek Sheung River Stage 2" had been prepared in July 2015 and the Environmental Monitoring and Audit Manual (EM&A Manual) was also included as part of the ER report in the application (Application No.: AEP-501-2015). An Environmental Permit No. EP-501/2015 was issued on 2 September 2015 for Stage 2 works to CEDD as the Permit Holder.
- 1.4 "Agreement No. CE 67/2015 (HY) Cycle Tracks from Tuen Mun to Sheung Shui Remaining Works – Design and Construction" (hereinafter called the "Project") covers the Stage 1 (Part) and Stage 2 works of the DP. This Project was commissioned to Sang Hing – Kuly Joint Venture (hereinafter called the "Contractor") for "Contract No.: YL/2015/01 Cycle Tracks from Tuen Mun to Sheung Shui – Remaining Works". The site location is shown in **Figure 1a-1h** respectively.
- 1.5 Cinotech Consultants Ltd. was designated as the Environmental Team (ET) to undertake the Environmental Monitoring and Audit (EM&A) works for the Project. The construction commencement of the Project was on 23<sup>rd</sup> November 2016. This is the 14<sup>th</sup> Quarterly EM&A Report summarizing the EM&A works for the Project from 1<sup>st</sup> February 2020 30<sup>th</sup> April 2020.

#### **Monitoring Parameters and Monitoring Locations**

2.2 The EM&A Manual designates locations for the ET to monitor environmental impacts in terms of air quality, noise, landscape and visual due to the Project. The Project area and monitoring locations are depicted in **Figures 2a-2c**. **Appendix B** gives details of monitoring requirements.