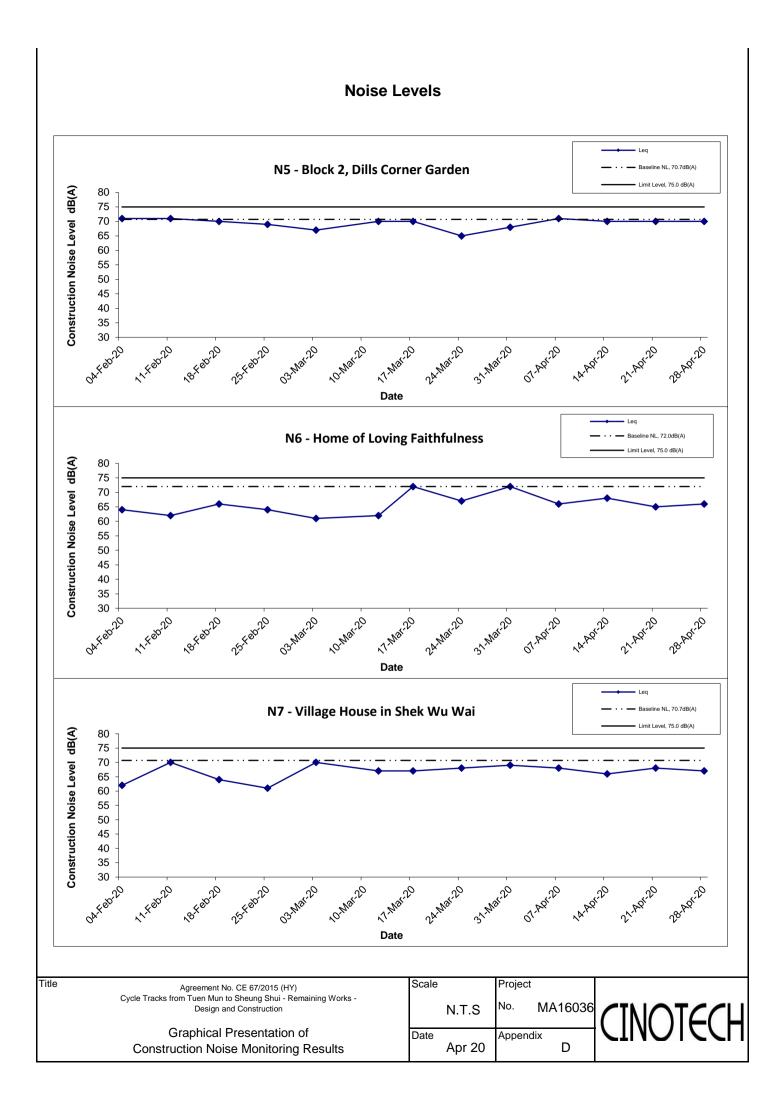

#### **Construction Noise**

- 3.4 All construction noise monitoring was conducted as scheduled in the reporting period. No Action and Limit Level exceedance was recorded.
- 3.5 The graphical presentations of the noise monitoring results are shown in **Appendix D**.

#### **Influencing Factors on the Monitoring Results**

3.7 During the reporting period, the major noise sources identified at the designated monitoring stations are as follows:

| Table 3.1 Ma        | jor Noise Sources during the Monito          | oring in the Reporting Period                                                                   |
|---------------------|----------------------------------------------|-------------------------------------------------------------------------------------------------|
| Monitoring Stations | Locations                                    | Major Noise Source(s)                                                                           |
| N1                  | HKMLC Wong Chan Sook Ying<br>Memorial School | Road traffic noise<br>Noise from daily school<br>activities                                     |
| N2                  | Bethel High School                           | Road traffic noise<br>Noise from daily school<br>activities                                     |
| N3                  | No. 159 Mai Po San Tsuen                     | Road traffic noise                                                                              |
| N5                  | Block 2, Dills Corner Garden                 | Road traffic noise                                                                              |
| N6                  | Home of Loving Faithfulness                  | Road traffic noise<br>Noise from activities at the<br>premise and workshops near<br>the premise |
| N7                  | Village House in Shek Wu Wai                 | Road traffic noise<br>Noise from activities at<br>workshops near the village<br>house           |