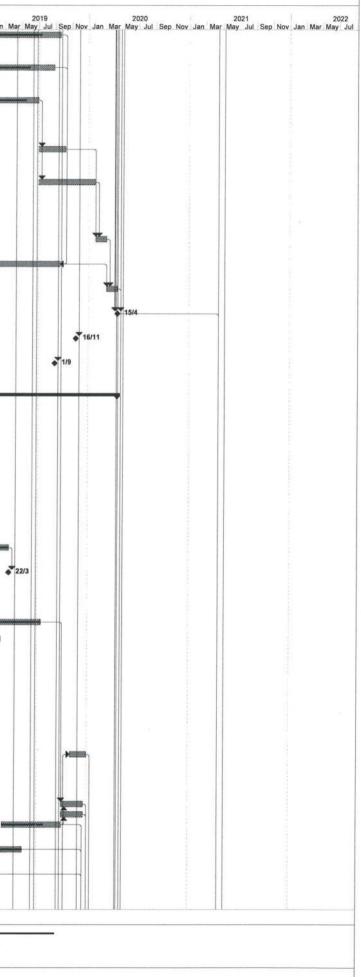

#### Introduction

- This is the 14<sup>th</sup> Quarterly Environmental Monitoring and Audit (EM&A) Report prepared by Cinotech Consultants Limited for the "Agreement No. CE 67/2015 (HY) Cycle Tracks from Tuen Mun to Sheung Shui – Remaining Works – Design and Construction" (hereinafter called "the Project"). This report documents the findings of EM&A Works conducted between 1<sup>st</sup> February 2020 and 30<sup>th</sup> April 2020.
- 2. The construction programme is presented in **Appendix A**. The construction activities undertaken in the reporting quarter were:

#### Contract No. YL/2015/01 Cycle Tracks from Tuen Mun to Sheung Shui – Remaining Works <u>Updated Programme</u>

Enclosed please find our updated programme for your information and acceptance. A summary is also attached herewith this letter for your easy reference.

In several meetings, we understand that CEDD and your Office would request us to complete the proposed Cycle Track by the end of this year. However, our programme are hindered by some external constraints such as Street Lighting Works by Highways Department, approval of GRP Roofing at Subway A & D, utilities diversions at Retaining Walls RW49 and RW50 and additional walls at Portions J1 to J3, etc.