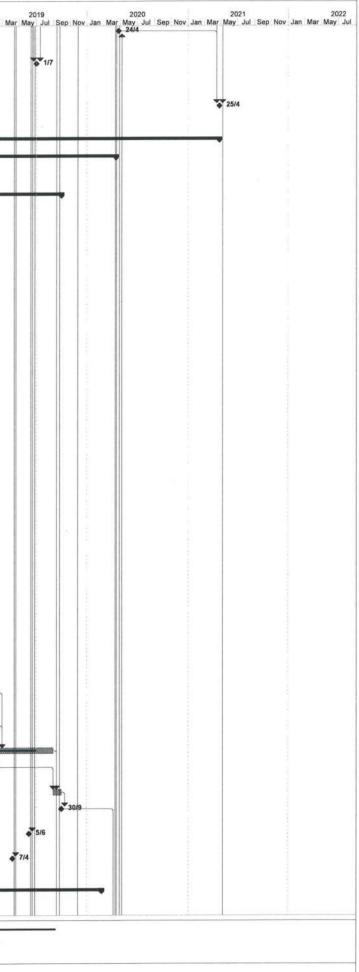

#### Introduction

- This is the 14<sup>th</sup> Quarterly Environmental Monitoring and Audit (EM&A) Report prepared by Cinotech Consultants Limited for the "Agreement No. CE 67/2015 (HY) Cycle Tracks from Tuen Mun to Sheung Shui – Remaining Works – Design and Construction" (hereinafter called "the Project"). This report documents the findings of EM&A Works conducted between 1<sup>st</sup> February 2020 and 30<sup>th</sup> April 2020.
- 2. The construction programme is presented in **Appendix A**. The construction activities undertaken in the reporting quarter were:

#### Contract No. YL/2015/01 Cycle Tracks from Tuen Mun to Sheung Shui – Remaining Works <u>Updated Programme</u>

Enclosed please find our updated programme for your information and acceptance. A summary is also attached herewith this letter for your easy reference.

In several meetings, we understand that CEDD and your Office would request us to complete the proposed Cycle Track by the end of this year. However, our programme are hindered by some external constraints such as Street Lighting Works by Highways Department, approval of GRP Roofing at Subway A & D, utilities diversions at Retaining Walls RW49 and RW50 and additional walls at Portions J1 to J3, etc.