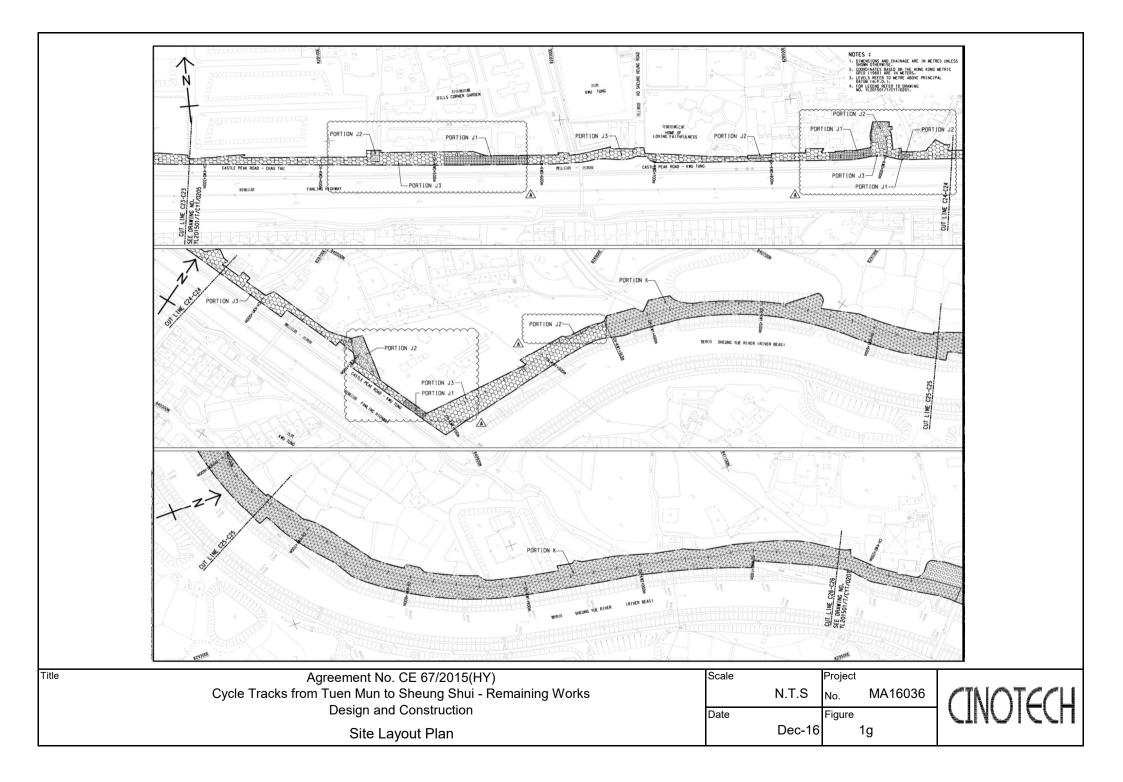

#### Background

- 1.1 "Construction of Cycle Tracks and the Associated Supporting Facilities from Sha Po Tsuen to Shek Sheung River" (the EIA Report) is a Schedule 2 Designated Project (DP) under Environmental Impact Assessment Ordinance (EIAO). The Environmental Impact Assessment (EIA) Report (Registered No.: AEIAR-133/2009) and the associated Environmental Monitoring and Audit (EM&A) Manual was approved on 12 March 2009.
- 1.2 Civil Engineering and Development Department (CEDD) implemented the DP in two stages, i.e. Stage 1 and Stage 2. An Environmental Permit (EP) No. EP-450/2013 has been granted for Stage 1 works on 30 May 2013. Pursuant to Section 13 of the EIAO, the Director of Environmental Protection amends the Environmental Permit (No. EP-450/2013) based on the Application No. VEP-478/2015 and the EP (Permit No. EP-450/2013/A) was issued on 25 August 2015 to CEDD as the Permit Holder.
- 1.3 An Environmental Review (ER) Report of the "Construction of Cycle Tracks and the Associated Supporting Facilities from Sha Po Tsuen to Shek Sheung River Stage 2" had been prepared in July 2015 and the Environmental Monitoring and Audit Manual (EM&A Manual) was also included as part of the ER report in the application (Application No.: AEP-501-2015). An Environmental Permit No. EP-501/2015 was issued on 2 September 2015 for Stage 2 works to CEDD as the Permit Holder.
- 1.4 "Agreement No. CE 67/2015 (HY) Cycle Tracks from Tuen Mun to Sheung Shui Remaining Works – Design and Construction" (hereinafter called the "Project") covers the Stage 1 (Part) and Stage 2 works of the DP. This Project was commissioned to Sang Hing – Kuly Joint Venture (hereinafter called the "Contractor") for "Contract No.: YL/2015/01 Cycle Tracks from Tuen Mun to Sheung Shui – Remaining Works". The site location is shown in **Figure 1a-1h** respectively.
- 1.5 Cinotech Consultants Ltd. was designated as the Environmental Team (ET) to undertake the Environmental Monitoring and Audit (EM&A) works for the Project. The construction commencement of the Project was on 23<sup>rd</sup> November 2016. This is the 14<sup>th</sup> Quarterly EM&A Report summarizing the EM&A works for the Project from 1<sup>st</sup> February 2020 30<sup>th</sup> April 2020.

#### **Monitoring Parameters and Monitoring Locations**

2.2 The EM&A Manual designates locations for the ET to monitor environmental impacts in terms of air quality, noise, landscape and visual due to the Project. The Project area and monitoring locations are depicted in **Figures 2a-2c**. **Appendix B** gives details of monitoring requirements.