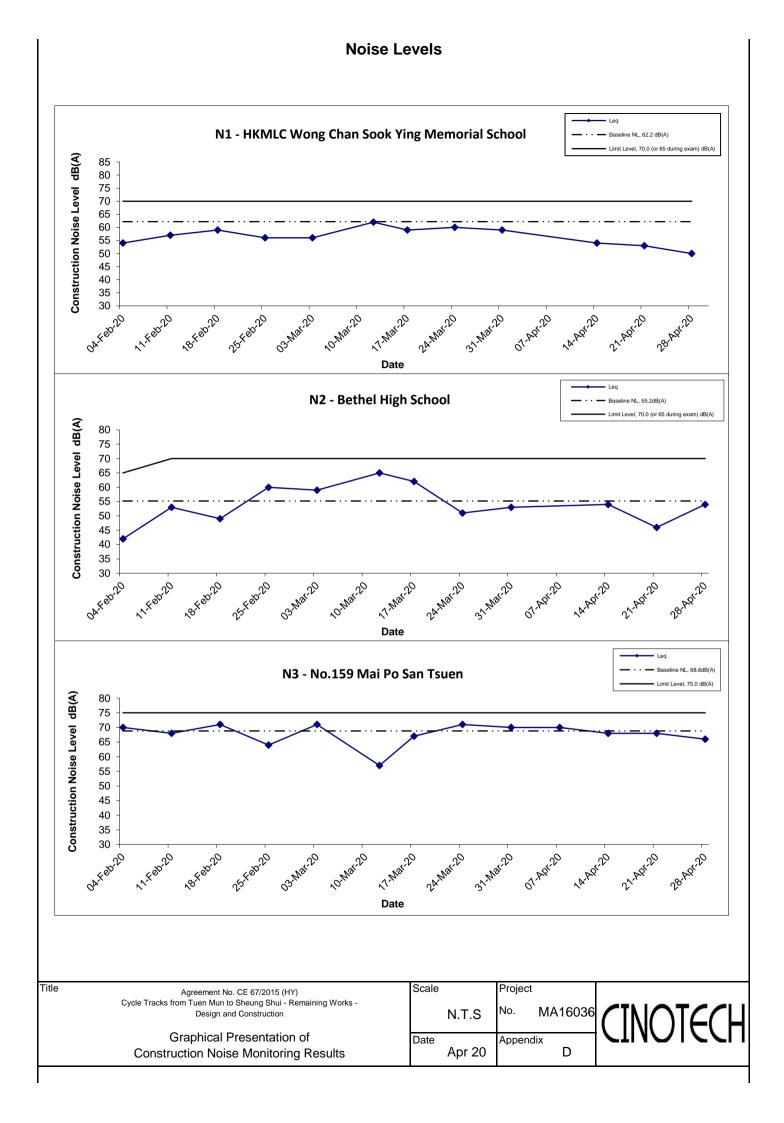

5. No exceedance was recorded at any noise monitoring station during the reporting period.

#### **Construction Noise**

- 3.4 All construction noise monitoring was conducted as scheduled in the reporting period. No Action and Limit Level exceedance was recorded.
- 3.5 The graphical presentations of the noise monitoring results are shown in **Appendix D**.

#### **Influencing Factors on the Monitoring Results**

3.7 During the reporting period, the major noise sources identified at the designated monitoring stations are as follows:

| Table 3.1 Ma        | jor Noise Sources during the Monito          | oring in the Reporting Period                                                                   |
|---------------------|----------------------------------------------|-------------------------------------------------------------------------------------------------|
| Monitoring Stations | Locations                                    | Major Noise Source(s)                                                                           |
| N1                  | HKMLC Wong Chan Sook Ying<br>Memorial School | Road traffic noise<br>Noise from daily school<br>activities                                     |
| N2                  | Bethel High School                           | Road traffic noise<br>Noise from daily school<br>activities                                     |
| N3                  | No. 159 Mai Po San Tsuen                     | Road traffic noise                                                                              |
| N5                  | Block 2, Dills Corner Garden                 | Road traffic noise                                                                              |
| N6                  | Home of Loving Faithfulness                  | Road traffic noise<br>Noise from activities at the<br>premise and workshops near<br>the premise |
| N7                  | Village House in Shek Wu Wai                 | Road traffic noise<br>Noise from activities at<br>workshops near the village<br>house           |

#### Comparison of EM&A results with EIA predictions

- 3.8 According to Section 12.5.1 (viii) of the EM&A Manual, the EM&A data are compared with the EIA predictions and summarized in **Annex I**.
- 3.9 When comparing the noise monitoring results to the predicted mitigated construction noise levels in the EIA Report, the results at N1 were slightly lower than the range of predicted mitigated construction noise levels in the EIA Report in February. The results at N1 were within the range of predicted mitigated construction noise levels in the EIA Report in March, but lower than the range in April.
- 3.10 The results at N2 were slightly lower than the range of predicted mitigated construction noise levels in the EIA Report in February. The results at N2 were outside the range of predicted mitigated construction noise levels in the EIA Report in March, but lower than the range in April.
- 3.11 The results at N3 were slightly lower than the range of predicted mitigated construction noise levels in the EIA Report in February and March, but lower than the range in April.
- 3.12 The results at N5 were lower than the range of the predicted mitigated construction noise levels in the EIA Report in this quarter.
- 3.13 The results at N6 were slightly lower than the range of the predicted mitigated construction noise levels in the EIA Report in February and March, but within the range in April.