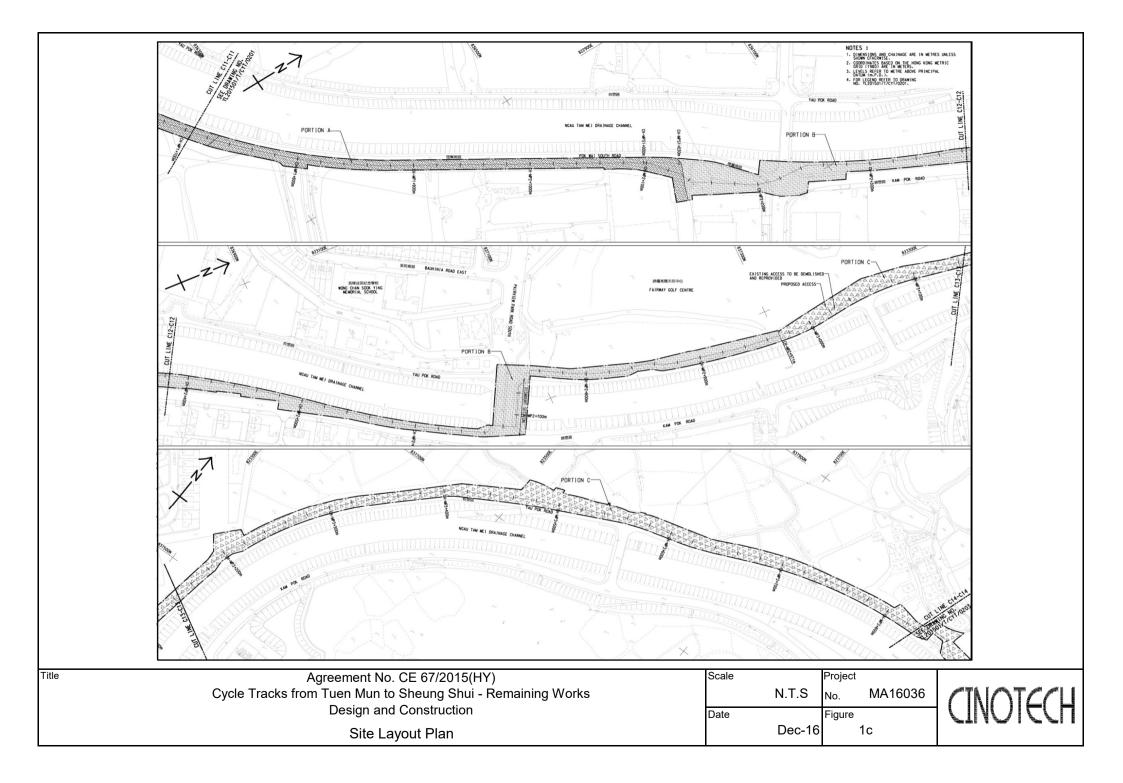

#### Background

- 1.1 "Construction of Cycle Tracks and the Associated Supporting Facilities from Sha Po Tsuen to Shek Sheung River" (the EIA Report) is a Schedule 2 Designated Project (DP) under Environmental Impact Assessment Ordinance (EIAO). The Environmental Impact Assessment (EIA) Report (Registered No.: AEIAR-133/2009) and the associated Environmental Monitoring and Audit (EM&A) Manual was approved on 12 March 2009.
- 1.2 Civil Engineering and Development Department (CEDD) implemented the DP in two stages, i.e. Stage 1 and Stage 2. An Environmental Permit (EP) No. EP-450/2013 has been granted for Stage 1 works on 30 May 2013. Pursuant to Section 13 of the EIAO, the Director of Environmental Protection amends the Environmental Permit (No. EP-450/2013) based on the Application No. VEP-478/2015 and the EP (Permit No. EP-450/2013/A) was issued on 25 August 2015 to CEDD as the Permit Holder.
- 1.3 An Environmental Review (ER) Report of the "Construction of Cycle Tracks and the Associated Supporting Facilities from Sha Po Tsuen to Shek Sheung River Stage 2" had been prepared in July 2015 and the Environmental Monitoring and Audit Manual (EM&A Manual) was also included as part of the ER report in the application (Application No.: AEP-501-2015). An Environmental Permit No. EP-501/2015 was issued on 2 September 2015 for Stage 2 works to CEDD as the Permit Holder.
- 1.4 "Agreement No. CE 67/2015 (HY) Cycle Tracks from Tuen Mun to Sheung Shui Remaining Works – Design and Construction" (hereinafter called the "Project") covers the Stage 1 (Part) and Stage 2 works of the DP. This Project was commissioned to Sang Hing – Kuly Joint Venture (hereinafter called the "Contractor") for "Contract No.: YL/2015/01 Cycle Tracks from Tuen Mun to Sheung Shui – Remaining Works". The site location is shown in **Figure 1a-1h** respectively.
- 1.5 Cinotech Consultants Ltd. was designated as the Environmental Team (ET) to undertake the Environmental Monitoring and Audit (EM&A) works for the Project. The construction commencement of the Project was on 23<sup>rd</sup> November 2016. This is the 14<sup>th</sup> Quarterly EM&A Report summarizing the EM&A works for the Project from 1<sup>st</sup> February 2020 30<sup>th</sup> April 2020.