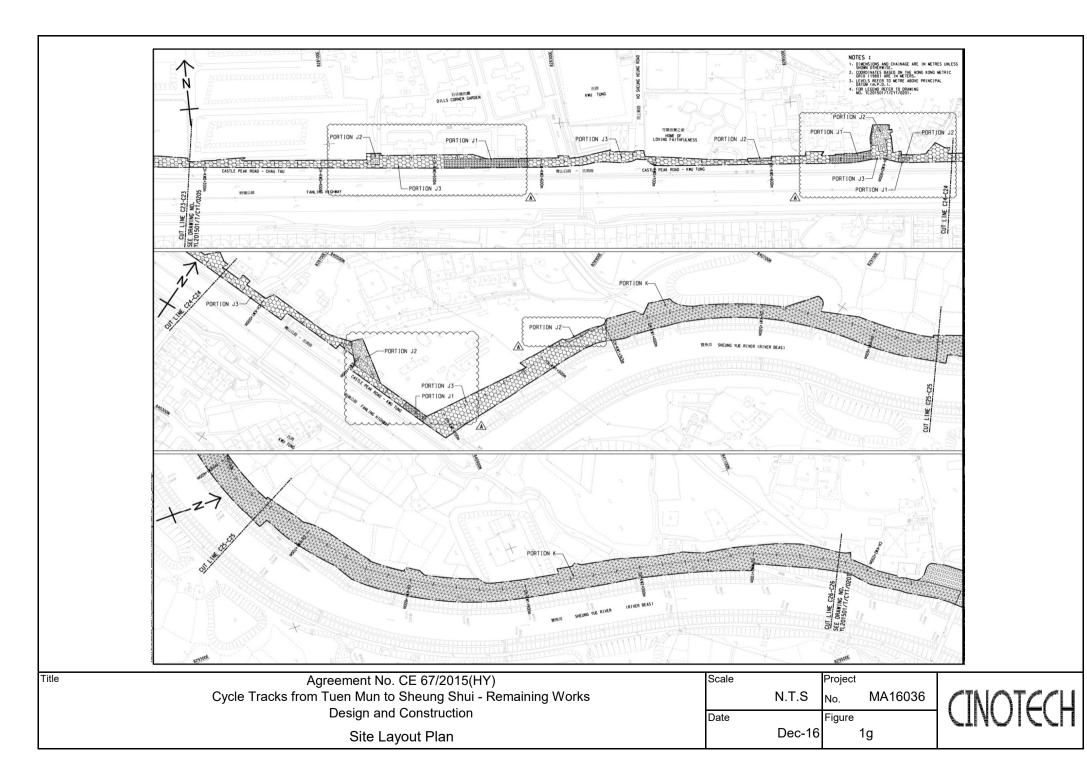

### **Background**

- 1.1 "Construction of Cycle Tracks and the Associated Supporting Facilities from Sha Po Tsuen to Shek Sheung River" (the EIA Report) is a Schedule 2 Designated Project (DP) under Environmental Impact Assessment Ordinance (EIAO). The Environmental Impact Assessment (EIA) Report (Registered No.: AEIAR-133/2009) and the associated Environmental Monitoring and Audit (EM&A) Manual was approved on 12 March 2009.
- 1.2 Civil Engineering and Development Department (CEDD) implemented the DP in two stages, i.e. Stage 1 and Stage 2. An Environmental Permit (EP) No. EP-450/2013 has been granted for Stage 1 works on 30 May 2013. Pursuant to Section 13 of the EIAO, the Director of Environmental Protection amends the Environmental Permit (No. EP-450/2013) based on the Application No. VEP-478/2015 and the EP (Permit No. EP-450/2013/A) was issued on 25 August 2015 to CEDD as the Permit Holder.
- 1.3 An Environmental Review (ER) Report of the "Construction of Cycle Tracks and the Associated Supporting Facilities from Sha Po Tsuen to Shek Sheung River Stage 2" had been prepared in July 2015 and the Environmental Monitoring and Audit Manual (EM&A Manual) was also included as part of the ER report in the application (Application No.: AEP-501-2015). An Environmental Permit No. EP-501/2015 was issued on 2 September 2015 for Stage 2 works to CEDD as the Permit Holder.
- 1.4 "Agreement No. CE 67/2015 (HY) Cycle Tracks from Tuen Mun to Sheung Shui Remaining Works Design and Construction" (hereinafter called the "Project") covers the Stage 1 (Part) and Stage 2 works of the DP. This Project was commissioned to Sang Hing Kuly Joint Venture (hereinafter called the "Contractor") for "Contract No.: YL/2015/01 Cycle Tracks from Tuen Mun to Sheung Shui Remaining Works". The site location is shown in Figure 1a-1h respectively.
- 1.5 Cinotech Consultants Ltd. was designated as the Environmental Team (ET) to undertake the Environmental Monitoring and Audit (EM&A) works for the Project. The construction commencement of the Project was on 23<sup>rd</sup> November 2016. This is the 17<sup>th</sup> Quarterly EM&A Report summarizing the EM&A works for the Project from 1<sup>st</sup> November 2020 31<sup>st</sup> January 2020.

### **Monitoring Parameters and Monitoring Locations**

2.2 The EM&A Manual designates locations for the ET to monitor environmental impacts in terms of air quality, noise, landscape and visual due to the Project. The Project area and monitoring locations are depicted in **Figures 2a-2c**. **Appendix B** gives details of monitoring requirements.

### **FIGURES**

Agreement No. CE 67/2015(HY)
Cycle Tracks from Tuen Mun to Sheung Shui - Remaining Works
Design and Construction
Site Layout Plan

Agreement No. CE 67/2015(HY)
Cycle Tracks from Tuen Mun to Sheung Shui - Remaining Works
Design and Construction
Site Layout Plan