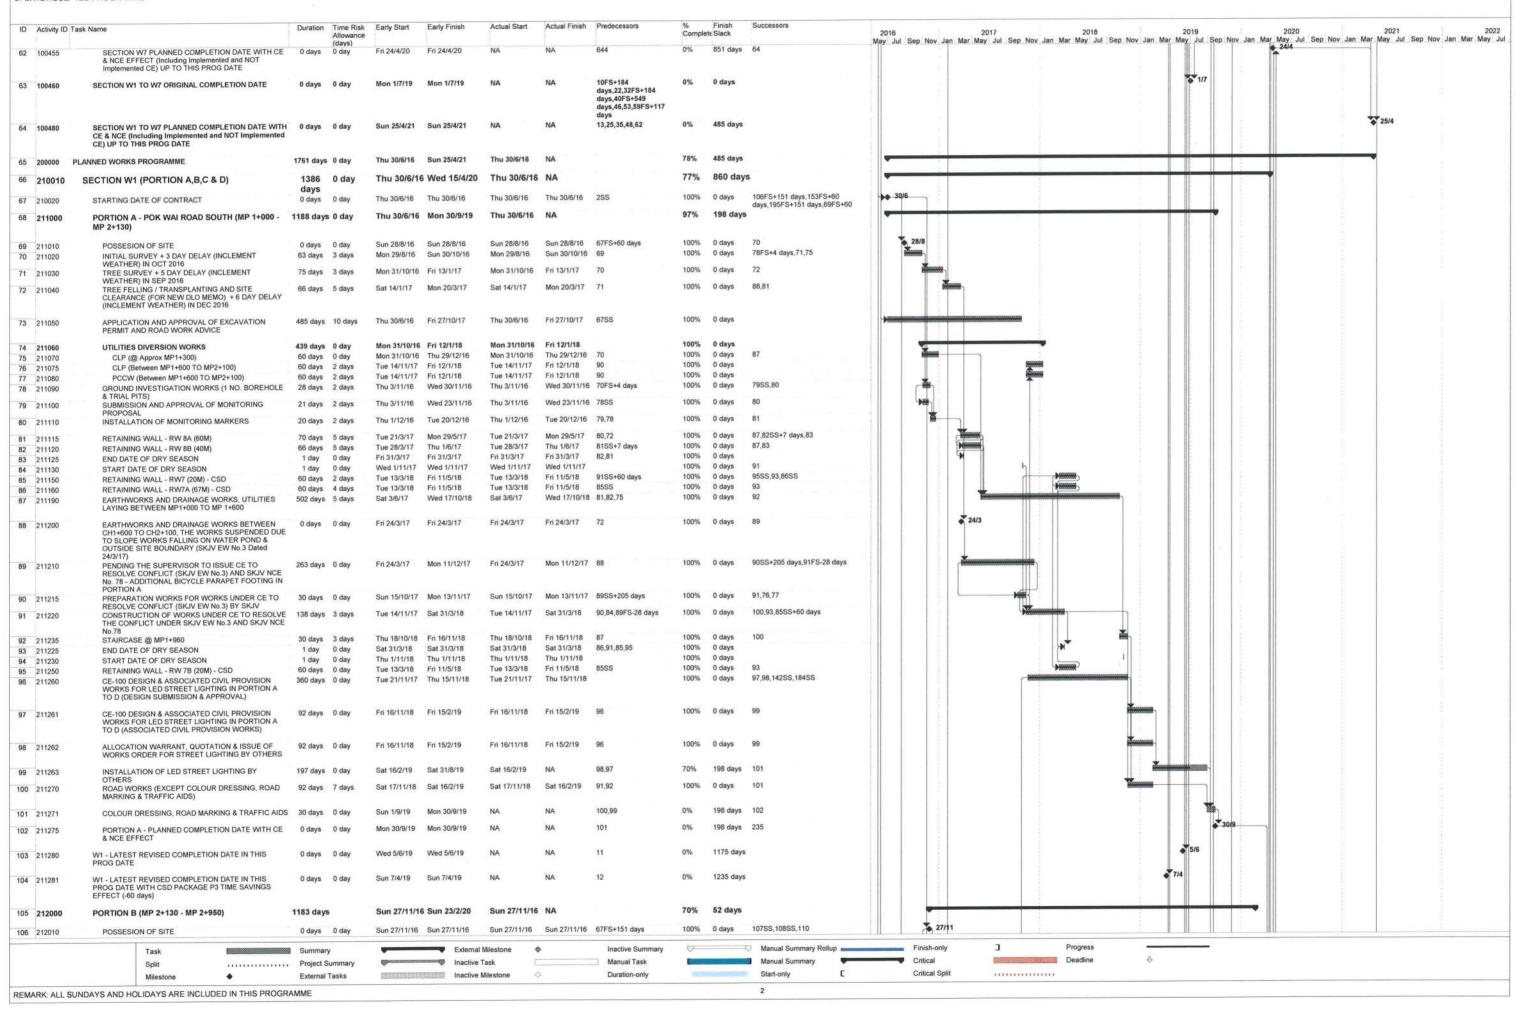

### Introduction

- 1. This is the 17<sup>th</sup> Quarterly Environmental Monitoring and Audit (EM&A) Report prepared by Cinotech Consultants Limited for the "Agreement No. CE 67/2015 (HY) Cycle Tracks from Tuen Mun to Sheung Shui Remaining Works Design and Construction" (hereinafter called "the Project"). This report documents the findings of EM&A Works conducted between 1<sup>st</sup> November 2020 and 31<sup>st</sup> January 2021.
- 2. The construction programme is presented in **Appendix A**. The construction activities undertaken in the reporting quarter were:

## APPENDIX A CONSTRUCTION PROGRAMME