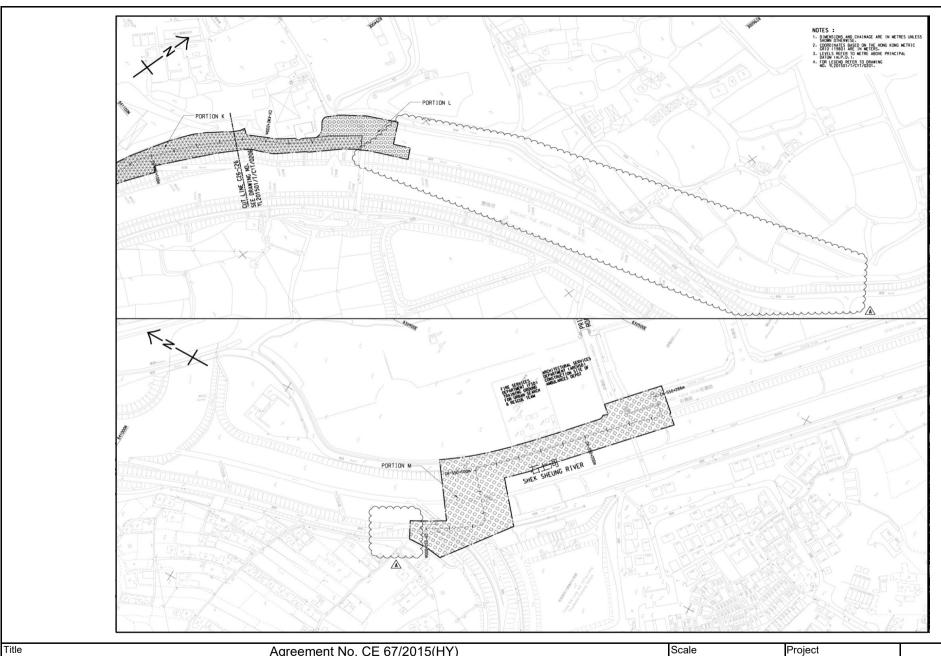

### **Background**

- 1.1 "Construction of Cycle Tracks and the Associated Supporting Facilities from Sha Po Tsuen to Shek Sheung River" (the EIA Report) is a Schedule 2 Designated Project (DP) under Environmental Impact Assessment Ordinance (EIAO). The Environmental Impact Assessment (EIA) Report (Registered No.: AEIAR-133/2009) and the associated Environmental Monitoring and Audit (EM&A) Manual was approved on 12 March 2009.
- 1.2 Civil Engineering and Development Department (CEDD) implemented the DP in two stages, i.e. Stage 1 and Stage 2. An Environmental Permit (EP) No. EP-450/2013 has been granted for Stage 1 works on 30 May 2013. Pursuant to Section 13 of the EIAO, the Director of Environmental Protection amends the Environmental Permit (No. EP-450/2013) based on the Application No. VEP-478/2015 and the EP (Permit No. EP-450/2013/A) was issued on 25 August 2015 to CEDD as the Permit Holder.
- 1.3 An Environmental Review (ER) Report of the "Construction of Cycle Tracks and the Associated Supporting Facilities from Sha Po Tsuen to Shek Sheung River Stage 2" had been prepared in July 2015 and the Environmental Monitoring and Audit Manual (EM&A Manual) was also included as part of the ER report in the application (Application No.: AEP-501-2015). An Environmental Permit No. EP-501/2015 was issued on 2 September 2015 for Stage 2 works to CEDD as the Permit Holder.
- 1.4 "Agreement No. CE 67/2015 (HY) Cycle Tracks from Tuen Mun to Sheung Shui Remaining Works Design and Construction" (hereinafter called the "Project") covers the Stage 1 (Part) and Stage 2 works of the DP. This Project was commissioned to Sang Hing Kuly Joint Venture (hereinafter called the "Contractor") for "Contract No.: YL/2015/01 Cycle Tracks from Tuen Mun to Sheung Shui Remaining Works". The site location is shown in Figure 1a-1h respectively.
- 1.5 Cinotech Consultants Ltd. was designated as the Environmental Team (ET) to undertake the Environmental Monitoring and Audit (EM&A) works for the Project. The construction commencement of the Project was on 23<sup>rd</sup> November 2016. This is the 17<sup>th</sup> Quarterly EM&A Report summarizing the EM&A works for the Project from 1<sup>st</sup> November 2020 31<sup>st</sup> January 2020.

### **Monitoring Parameters and Monitoring Locations**

2.2 The EM&A Manual designates locations for the ET to monitor environmental impacts in terms of air quality, noise, landscape and visual due to the Project. The Project area and monitoring locations are depicted in **Figures 2a-2c**. **Appendix B** gives details of monitoring requirements.

N.T.S No. MA16036

Date Dec-16 Figure 1h