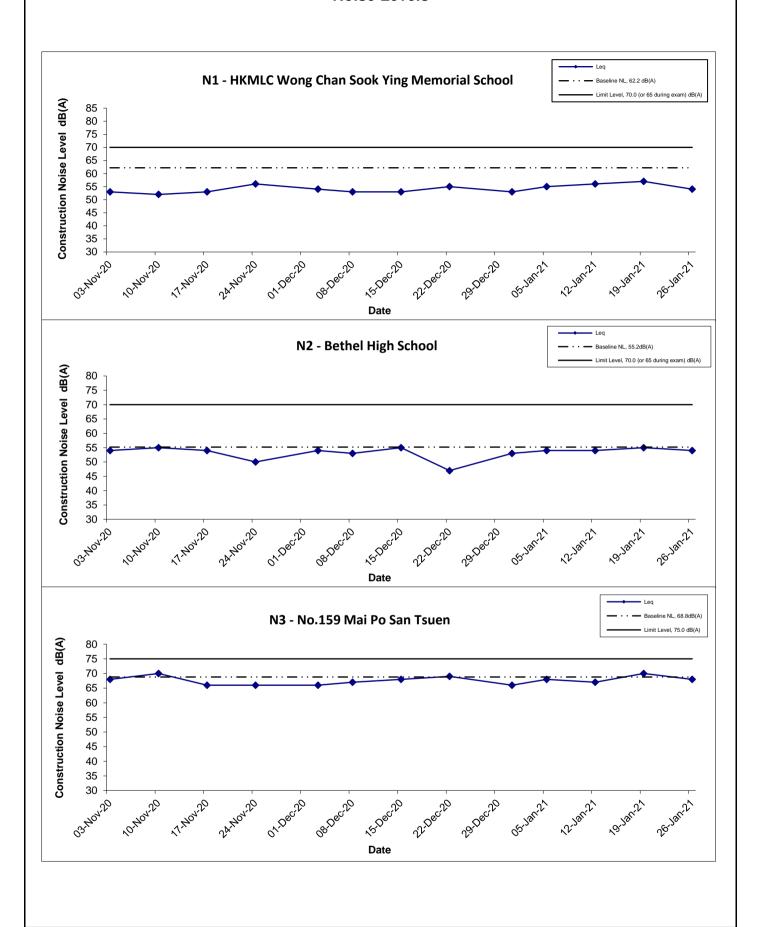

### **Construction Noise**

- 3.4 All construction noise monitoring was conducted as scheduled in the reporting period. No Action and Limit Level exceedance was recorded.
- 3.5 The graphical presentations of the noise monitoring results are shown in **Appendix D**.

| <b>Monitoring Stations</b> | Locations                                    | Major Noise Source(s)                                                                  |
|----------------------------|----------------------------------------------|----------------------------------------------------------------------------------------|
| N1                         | HKMLC Wong Chan Sook Ying<br>Memorial School | Road traffic noise Noise from daily school activities                                  |
| N2                         | Bethel High School                           | Road traffic noise<br>Noise from daily school<br>activities                            |
| N3                         | No. 159 Mai Po San Tsuen                     | Road traffic noise                                                                     |
| N5                         | Block 2, Dills Corner Garden                 | Road traffic noise                                                                     |
| N6                         | Home of Loving Faithfulness                  | Road traffic noise Noise from activities at the premise and workshops near the premise |
| N7                         | N7 Village House in Shek Wu Wai              | Road traffic noise Noise from activities at workshops near the village house           |

### Comparison of EM&A results with EIA predictions

- 3.8 According to Section 12.5.1 (viii) of the EM&A Manual, the EM&A data are compared with the EIA predictions and summarized in **Annex I**.
- 3.9 When comparing the noise monitoring results to the predicted mitigated construction noise levels in the EIA Report, the results at N1 were slightly lower than the range of predicted mitigated construction noise levels in the EIA Report in November 2020 and January 2021, but lower than the range in December 2020.
- 3.10 The results at N2 were lower than the range of predicted mitigated construction noise levels in the EIA Report in this quarter.
- 3.11 The results at N3 was slightly lower than the range of predicted mitigated construction noise levels in the EIA Report in November 2020, but lower than the range in December 2020 & January 2021.
- 3.12 The results at N5 were lower than the range of the predicted mitigated construction noise levels in the EIA Report in this quarter.
- 3.13 The results at N6 were slightly lower than the range of the predicted mitigated construction noise levels in the EIA Report in November 2020 and January 2021, while within the range in December 2020.