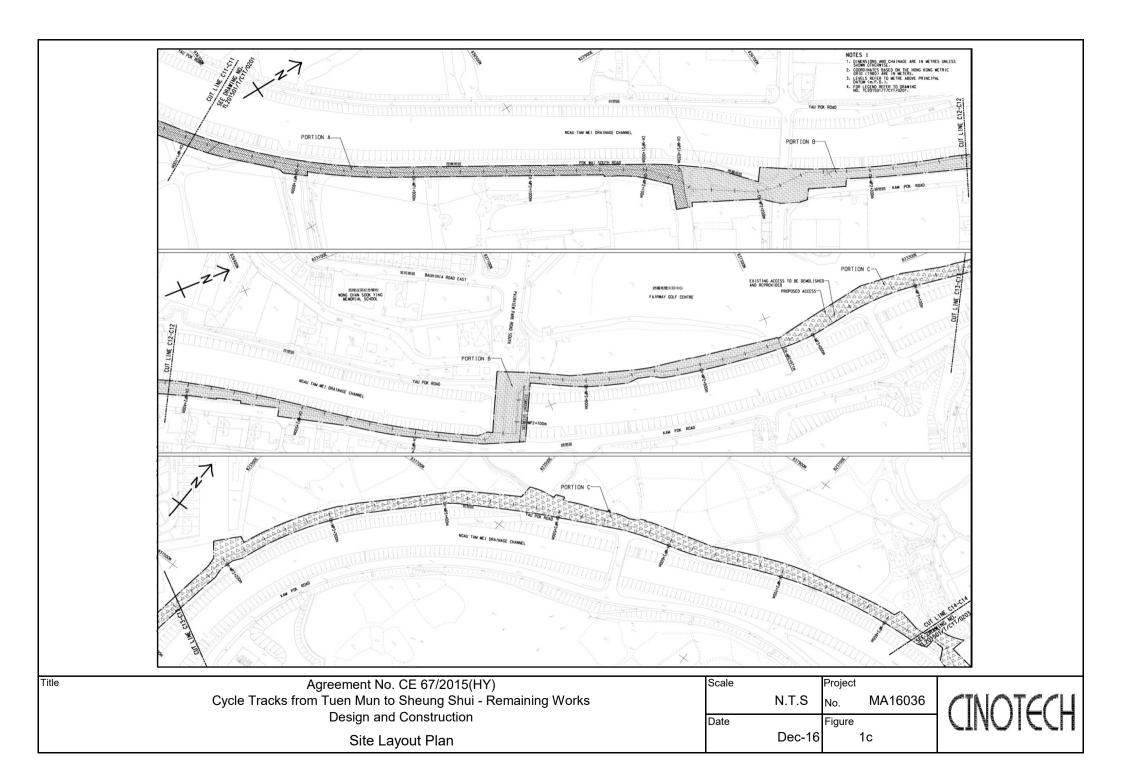

### **Background**

- 1.1 "Construction of Cycle Tracks and the Associated Supporting Facilities from Sha Po Tsuen to Shek Sheung River" (the EIA Report) is a Schedule 2 Designated Project (DP) under Environmental Impact Assessment Ordinance (EIAO). The Environmental Impact Assessment (EIA) Report (Registered No.: AEIAR-133/2009) and the associated Environmental Monitoring and Audit (EM&A) Manual was approved on 12 March 2009.
- 1.2 Civil Engineering and Development Department (CEDD) implemented the DP in two stages, i.e. Stage 1 and Stage 2. An Environmental Permit (EP) No. EP-450/2013 has been granted for Stage 1 works on 30 May 2013. Pursuant to Section 13 of the EIAO, the Director of Environmental Protection amends the Environmental Permit (No. EP-450/2013) based on the Application No. VEP-478/2015 and the EP (Permit No. EP-450/2013/A) was issued on 25 August 2015 to CEDD as the Permit Holder.
- 1.3 An Environmental Review (ER) Report of the "Construction of Cycle Tracks and the Associated Supporting Facilities from Sha Po Tsuen to Shek Sheung River Stage 2" had been prepared in July 2015 and the Environmental Monitoring and Audit Manual (EM&A Manual) was also included as part of the ER report in the application (Application No.: AEP-501-2015). An Environmental Permit No. EP-501/2015 was issued on 2 September 2015 for Stage 2 works to CEDD as the Permit Holder.
- 1.4 "Agreement No. CE 67/2015 (HY) Cycle Tracks from Tuen Mun to Sheung Shui Remaining Works Design and Construction" (hereinafter called the "Project") covers the Stage 1 (Part) and Stage 2 works of the DP. This Project was commissioned to Sang Hing Kuly Joint Venture (hereinafter called the "Contractor") for "Contract No.: YL/2015/01 Cycle Tracks from Tuen Mun to Sheung Shui Remaining Works". The site location is shown in Figure 1a-1h respectively.
- 1.5 Cinotech Consultants Ltd. was designated as the Environmental Team (ET) to undertake the Environmental Monitoring and Audit (EM&A) works for the Project. The construction commencement of the Project was on 23<sup>rd</sup> November 2016. This is the 17<sup>th</sup> Quarterly EM&A Report summarizing the EM&A works for the Project from 1<sup>st</sup> November 2020 31<sup>st</sup> January 2020.

### **Monitoring Parameters and Monitoring Locations**

2.2 The EM&A Manual designates locations for the ET to monitor environmental impacts in terms of air quality, noise, landscape and visual due to the Project. The Project area and monitoring locations are depicted in **Figures 2a-2c**. **Appendix B** gives details of monitoring requirements.