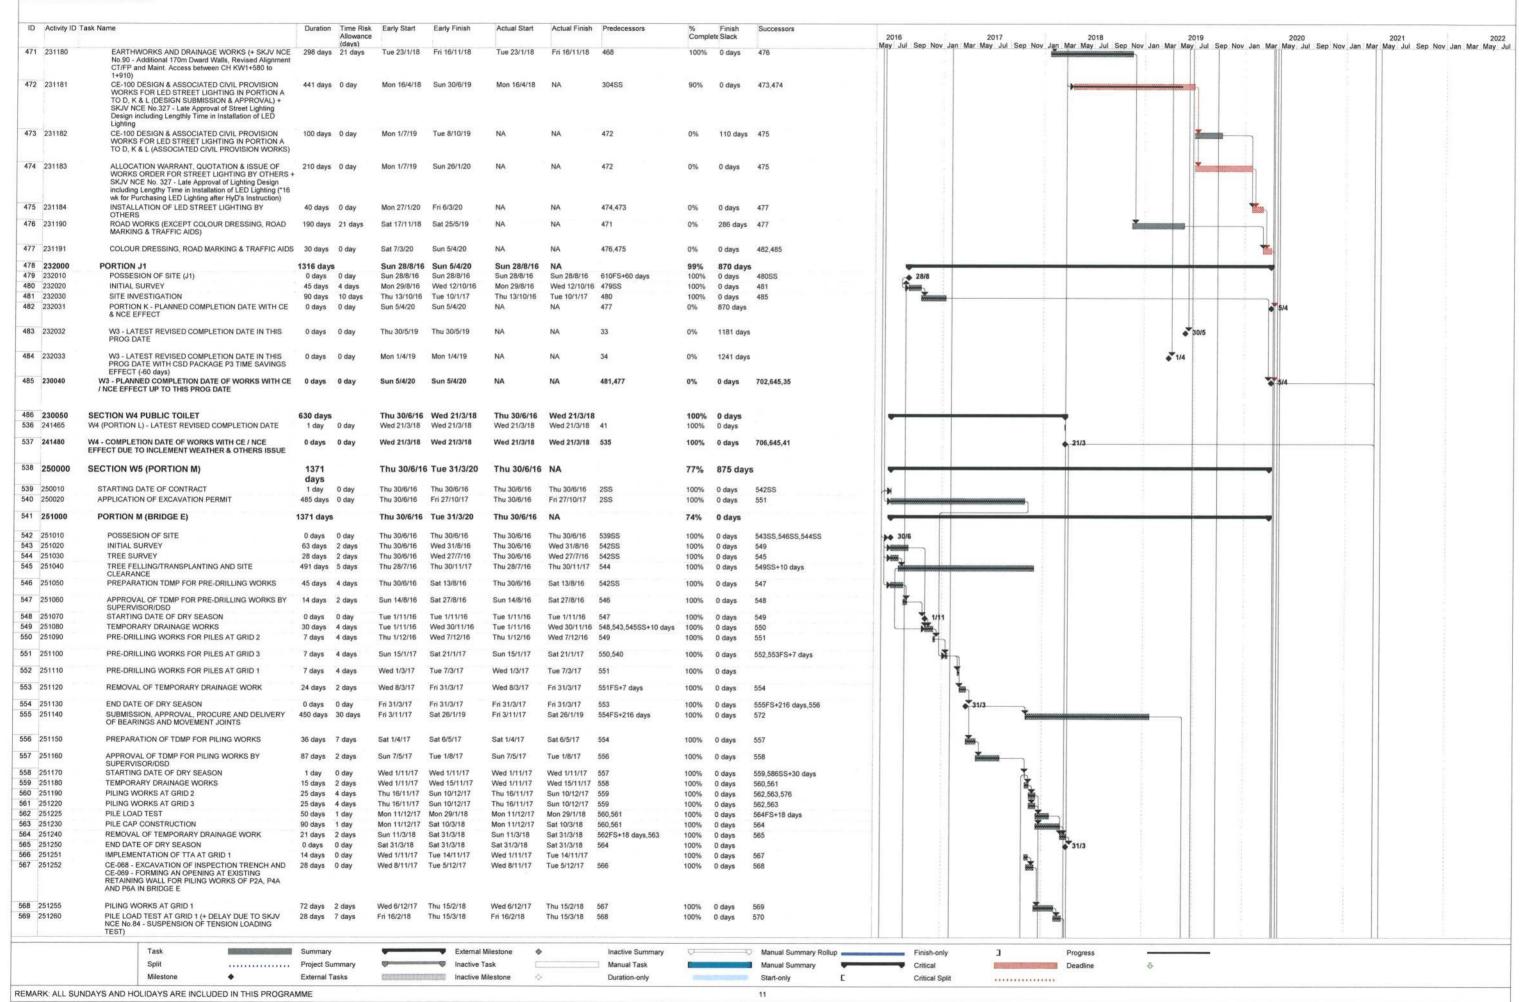

### Introduction

- 1. This is the 17<sup>th</sup> Quarterly Environmental Monitoring and Audit (EM&A) Report prepared by Cinotech Consultants Limited for the "Agreement No. CE 67/2015 (HY) Cycle Tracks from Tuen Mun to Sheung Shui Remaining Works Design and Construction" (hereinafter called "the Project"). This report documents the findings of EM&A Works conducted between 1<sup>st</sup> November 2020 and 31<sup>st</sup> January 2021.
- 2. The construction programme is presented in **Appendix A**. The construction activities undertaken in the reporting quarter were:

## APPENDIX A CONSTRUCTION PROGRAMME