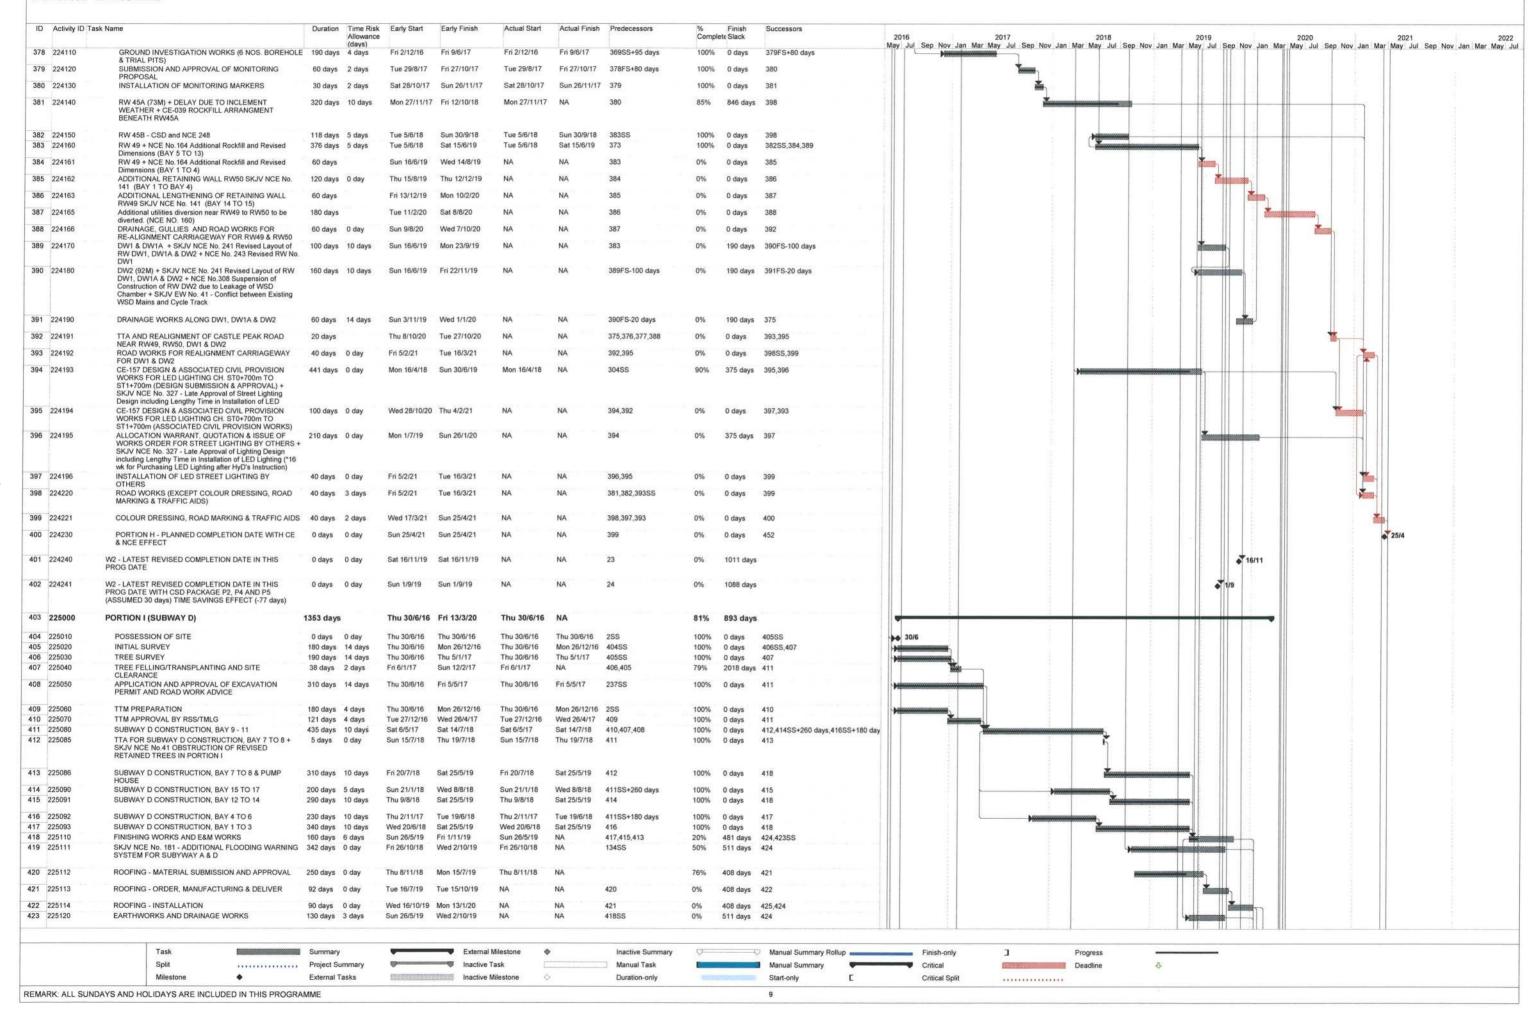

ION OF BOUNDARY 214 days 5 days Fri 1/3/19 Mon 30/9/19 Fri 1/3/19 NA 398 days 341,332,333 WALL ALONGSIDE SAN TIN HIGHWAY IN PORTION F 335 222215 EARTHWORKS AND DRAINAGE WORK RW43. Thu 3/1/19 Sun 12/5/19 130 days 10 days Thu 3/1/19 Sun 12/5/19 331 100% 0 days 341 RWD26A, RWD26B & RWD26C, RW43 336 222220 EARTHWORKS AND DRAINAGE WORKS AT LOCATION 270 days 3 days Tue 28/11/17 Fri 24/8/18 Tue 28/11/17 Fri 24/8/18 317 100% 0 days OTHER THAN RW42, RW43, RW44, RW26A, RW26B RW26C AND BOUNDARY WALL AT PORTION F Task Summary Inactive Summary Manual Summary Rollup Finish-only Progress Split Project Summary Inactive Task Manual Task Manual Summan Critical Inactive Milestone External Tasks Duration-only Start-only Critical Split ....... REMARK: ALL SUNDAYS AND HOLIDAYS ARE INCLUDED IN THIS PROGRAMME











| 330 271150<br>331 271160<br>332 271170<br>333 271180<br>34 271190<br>35 271191 | RW 26 + SKJV NCE No.169 - Using Granular Fill for Backfilling  STREAM DECKING D8 + SKJV NCE No.307 - Additional Retaining Wall RW24C and box culvert 8A  PROVIDE SAFETY ACCESS TO RESIDENT DEMOLITION OF EXISTING STRUCTURE @ APPROX. CH. KW0+900  EARTHWORKS AND DRAINAGE WORKS |                                   | ys Fri 24/8/18             |                                  | Fri 24/8/18                 | Sat 1/12/18                | 628SS                           | Complete         |                      | 631                | 2016<br>May Jul Sep Nov J | Jan Mar May Jul Sep Nov | Jan Mar May Jul Sep No | v Jan Mar May Jul Sep Nov