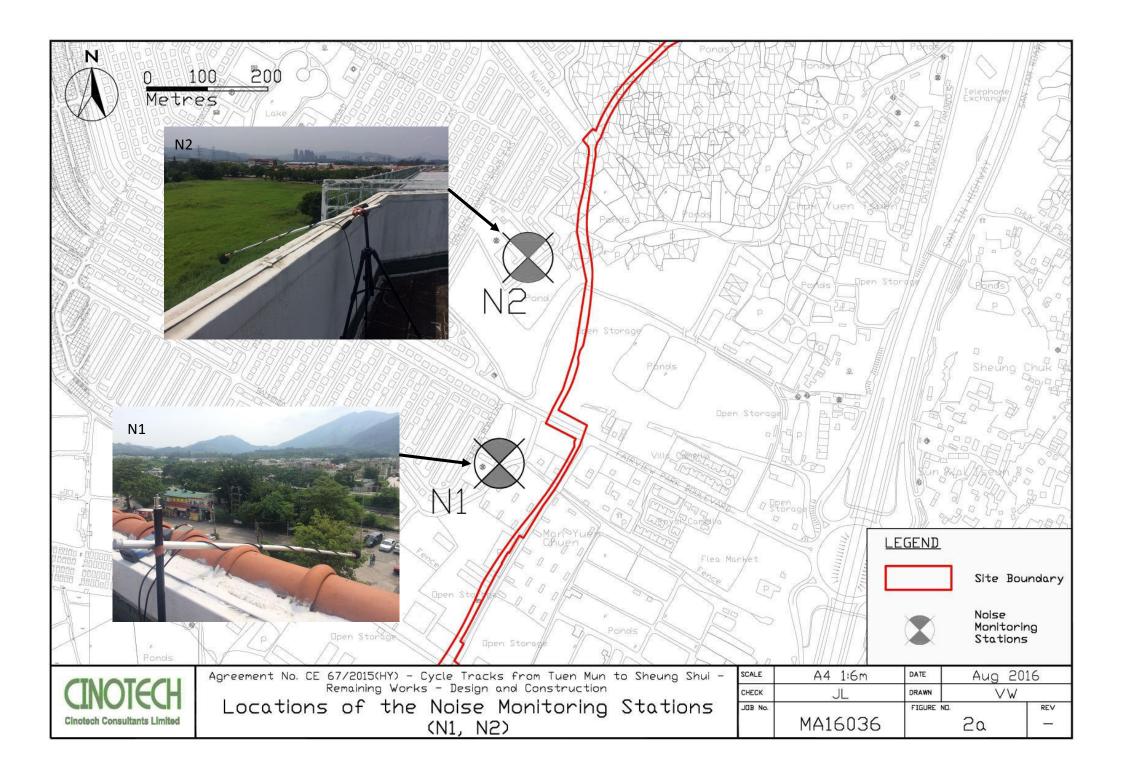

### **Monitoring Parameters and Monitoring Locations**

2.2 The EM&A Manual designates locations for the ET to monitor environmental impacts in terms of air quality, noise, landscape and visual due to the Project. The Project area and monitoring locations are depicted in **Figures 2a-2c**. **Appendix B** gives details of monitoring requirements.

| <b>Monitoring Stations</b> | Locations                                    | Major Noise Source(s)                                                                  |
|----------------------------|----------------------------------------------|----------------------------------------------------------------------------------------|
| N1                         | HKMLC Wong Chan Sook Ying<br>Memorial School | Road traffic noise Noise from daily school activities                                  |
| N2                         | Bethel High School                           | Road traffic noise<br>Noise from daily school<br>activities                            |
| N3                         | No. 159 Mai Po San Tsuen                     | Road traffic noise                                                                     |
| N5                         | Block 2, Dills Corner Garden                 | Road traffic noise                                                                     |
| N6                         | Home of Loving Faithfulness                  | Road traffic noise Noise from activities at the premise and workshops near the premise |
| N7                         | N7 Village House in Shek Wu Wai              | Road traffic noise Noise from activities at workshops near the village house           |