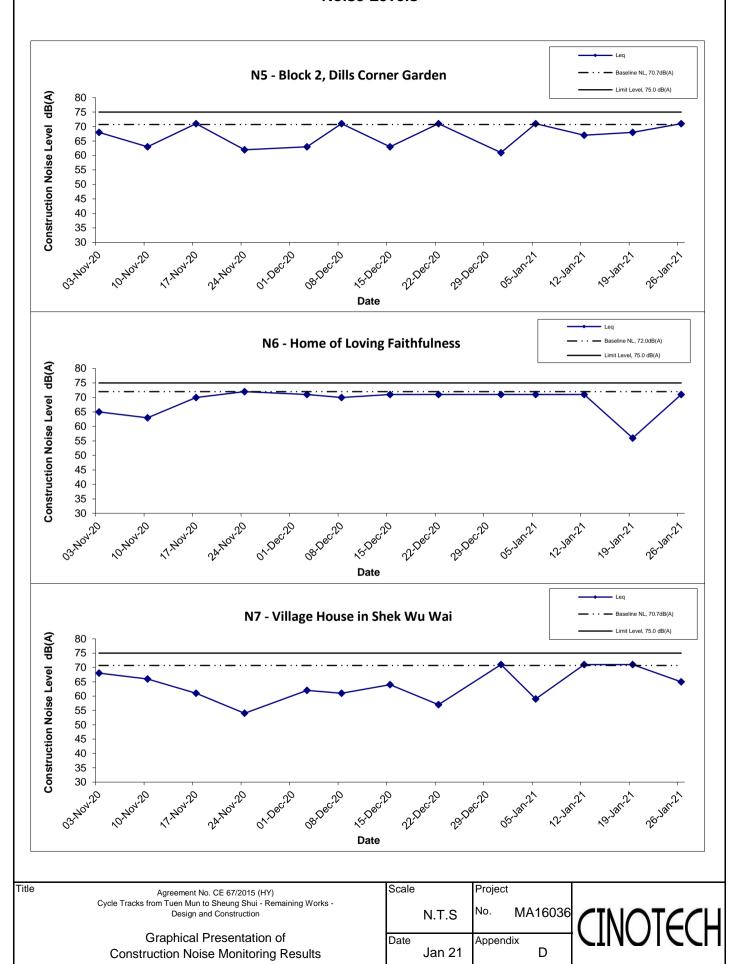

### **Construction Noise**

- 3.4 All construction noise monitoring was conducted as scheduled in the reporting period. No Action and Limit Level exceedance was recorded.
- 3.5 The graphical presentations of the noise monitoring results are shown in **Appendix D**.

| <b>Monitoring Stations</b> | Locations                                    | Major Noise Source(s)                                                                  |
|----------------------------|----------------------------------------------|----------------------------------------------------------------------------------------|
| N1                         | HKMLC Wong Chan Sook Ying<br>Memorial School | Road traffic noise Noise from daily school activities                                  |
| N2                         | Bethel High School                           | Road traffic noise<br>Noise from daily school<br>activities                            |
| N3                         | No. 159 Mai Po San Tsuen                     | Road traffic noise                                                                     |
| N5                         | Block 2, Dills Corner Garden                 | Road traffic noise                                                                     |
| N6                         | Home of Loving Faithfulness                  | Road traffic noise Noise from activities at the premise and workshops near the premise |
| N7                         | N7 Village House in Shek Wu Wai              | Road traffic noise Noise from activities at workshops near the village house           |

### Comparison of EM&A results with EIA predictions

- 3.8 According to Section 12.5.1 (viii) of the EM&A Manual, the EM&A data are compared with the EIA predictions and summarized in **Annex I**.
- 3.9 When comparing the noise monitoring results to the predicted mitigated construction noise levels in the EIA Report, the results at N1 were slightly lower than the range of predicted mitigated construction noise levels in the EIA Report in November 2020 and January 2021, but lower than the range in December 2020.
- 3.10 The results at N2 were lower than the range of predicted mitigated construction noise levels in the EIA Report in this quarter.
- 3.11 The results at N3 was slightly lower than the range of predicted mitigated construction noise levels in the EIA Report in November 2020, but lower than the range in December 2020 & January 2021.
- 3.12 The results at N5 were lower than the range of the predicted mitigated construction noise levels in the EIA Report in this quarter.
- 3.13 The results at N6 were slightly lower than the range of the predicted mitigated construction noise levels in the EIA Report in November 2020 and January 2021, while within the range in December 2020.