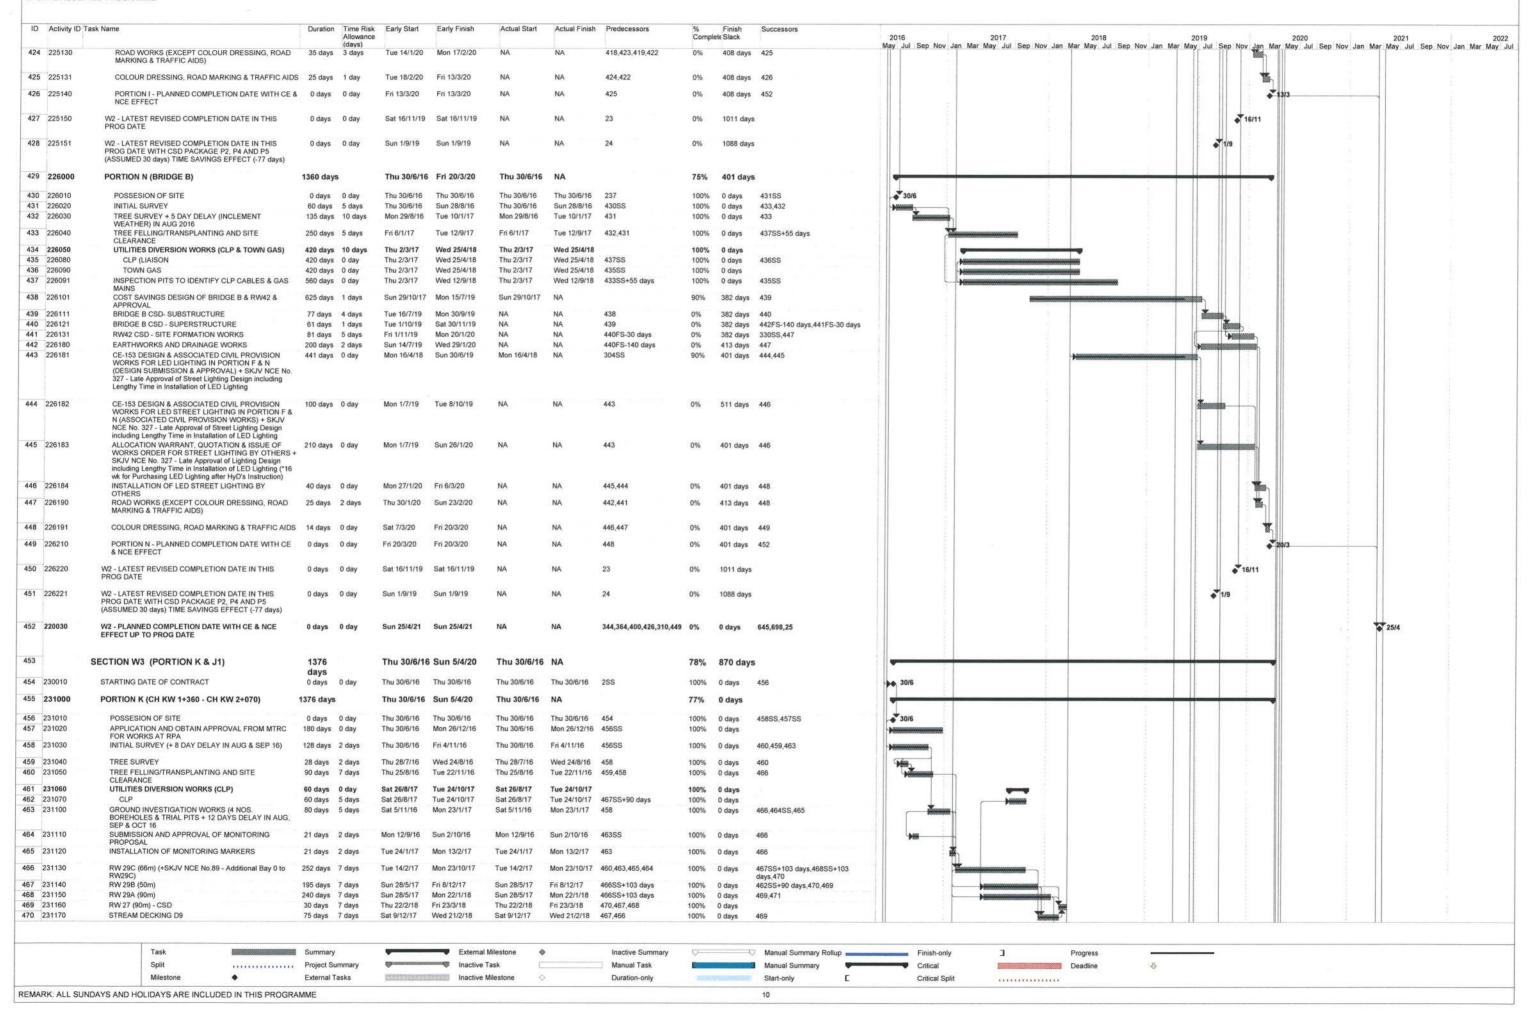

### Introduction

- 1. This is the 17<sup>th</sup> Quarterly Environmental Monitoring and Audit (EM&A) Report prepared by Cinotech Consultants Limited for the "Agreement No. CE 67/2015 (HY) Cycle Tracks from Tuen Mun to Sheung Shui Remaining Works Design and Construction" (hereinafter called "the Project"). This report documents the findings of EM&A Works conducted between 1<sup>st</sup> November 2020 and 31<sup>st</sup> January 2021.
- 2. The construction programme is presented in **Appendix A**. The construction activities undertaken in the reporting quarter were:

## APPENDIX A CONSTRUCTION PROGRAMME