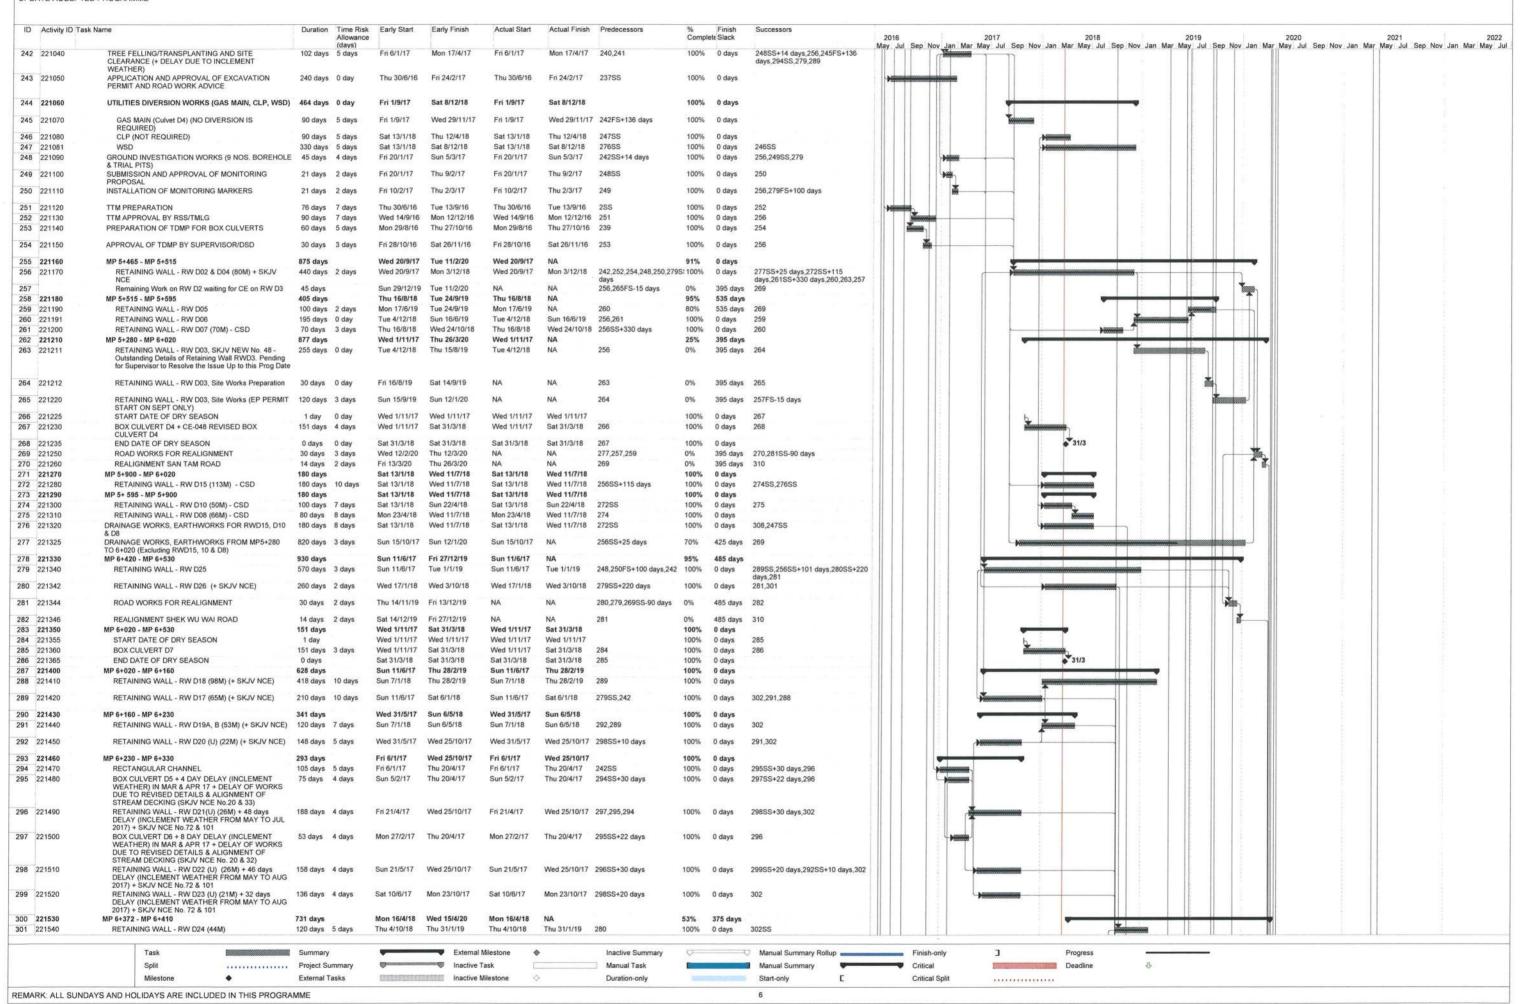

|



ID Activity ID Task Name Duration Time Risk Early Start Early Finish Actual Start Actual Finish Predecessors Finish 2018 2019 May Jul Sep Nov Jan Mar May Jul 302 221545 DRAINAGE WORKS, EARTHWORKS AND ROAD 350 days Thu 4/10/18 Wed 18/9/19 Thu 4/10/18 289,291,292,296,298,299,3 80% 545 days 308FF 303 221546 CE-180 DESIGN AND CONSTRUCTION OF 300 days 5 days Thu 1/11/18 Tue 27/8/19 Thu 1/11/18 NA 567 days 308FF BOUNDARY WALL ALONGSIDE SAN TIN HIGHWAY IN PORTION E 304 221547 CE-143 DESIGN & ASSOCIATED CIVIL PROVISION 441 days 0 day Mon 16/4/18 Sun 30/6/19 Mon 16/4/18 22655 90% 375 days 305.306.337SS.358SS.394SS.443SS WORKS FOR LED LIGHTING IN PORTION E (DESIGN SUBMISSION & APPROVAL) + SKJV NCE No. 327 - Late Approval of Street Lighting Design including Lengthy Time in Installation of LED Light