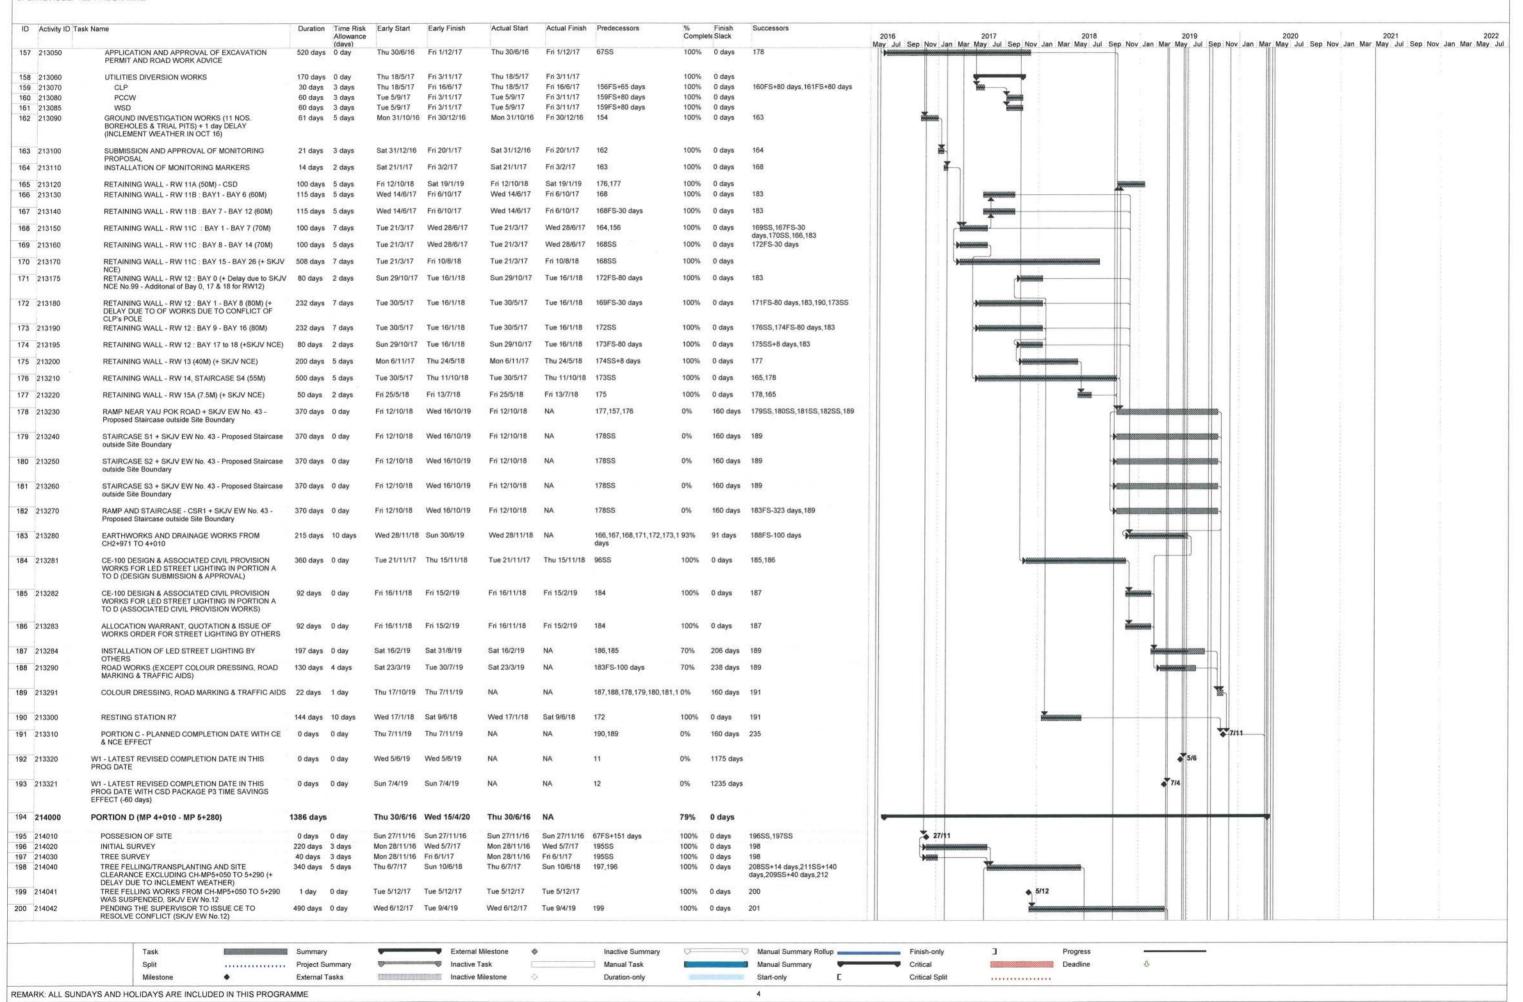

|
|                            | Milestone                                                                                                                                                                     | External Ta                   | asks                   |                                        | Inactive M                                | filestone O                            |                                           | Duration-only                 |                      |                    | Start-only E                          |         | Critical Split  |                 |                                                                                                  |                     |               |                      |                    |           |



|                        | 7 Task Name                                                                                                                                                                                                                                                  | Duration                    | Time Risk<br>Allowance | Early Start