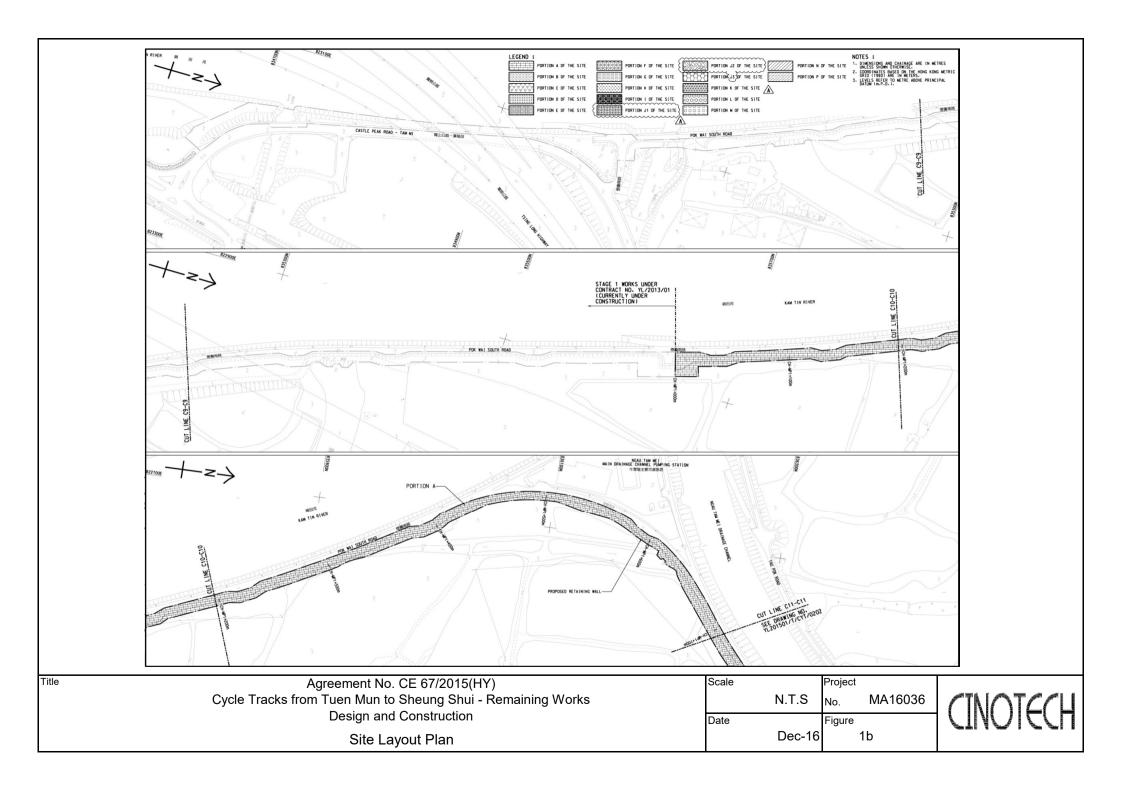

### **Background**

- 1.1 "Construction of Cycle Tracks and the Associated Supporting Facilities from Sha Po Tsuen to Shek Sheung River" (the EIA Report) is a Schedule 2 Designated Project (DP) under Environmental Impact Assessment Ordinance (EIAO). The Environmental Impact Assessment (EIA) Report (Registered No.: AEIAR-133/2009) and the associated Environmental Monitoring and Audit (EM&A) Manual was approved on 12 March 2009.
- 1.2 Civil Engineering and Development Department (CEDD) implemented the DP in two stages, i.e. Stage 1 and Stage 2. An Environmental Permit (EP) No. EP-450/2013 has been granted for Stage 1 works on 30 May 2013. Pursuant to Section 13 of the EIAO, the Director of Environmental Protection amends the Environmental Permit (No. EP-450/2013) based on the Application No. VEP-478/2015 and the EP (Permit No. EP-450/2013/A) was issued on 25 August 2015 to CEDD as the Permit Holder.
- 1.3 An Environmental Review (ER) Report of the "Construction of Cycle Tracks and the Associated Supporting Facilities from Sha Po Tsuen to Shek Sheung River Stage 2" had been prepared in July 2015 and the Environmental Monitoring and Audit Manual (EM&A Manual) was also included as part of the ER report in the application (Application No.: AEP-501-2015). An Environmental Permit No. EP-501/2015 was issued on 2 September 2015 for Stage 2 works to CEDD as the Permit Holder.
- 1.4 "Agreement No. CE 67/2015 (HY) Cycle Tracks from Tuen Mun to Sheung Shui Remaining Works Design and Construction" (hereinafter called the "Project") covers the Stage 1 (Part) and Stage 2 works of the DP. This Project was commissioned to Sang Hing Kuly Joint Venture (hereinafter called the "Contractor") for "Contract No.: YL/2015/01 Cycle Tracks from Tuen Mun to Sheung Shui Remaining Works". The site location is shown in Figure 1a-1h respectively.
- 1.5 Cinotech Consultants Ltd. was designated as the Environmental Team (ET) to undertake the Environmental Monitoring and Audit (EM&A) works for the Project. The construction commencement of the Project was on 23<sup>rd</sup> November 2016. This is the 17<sup>th</sup> Quarterly EM&A Report summarizing the EM&A works for the Project from 1<sup>st</sup> November 2020 31<sup>st</sup> January 2020.

### **Monitoring Parameters and Monitoring Locations**

2.2 The EM&A Manual designates locations for the ET to monitor environmental impacts in terms of air quality, noise, landscape and visual due to the Project. The Project area and monitoring locations are depicted in **Figures 2a-2c**. **Appendix B** gives details of monitoring requirements.