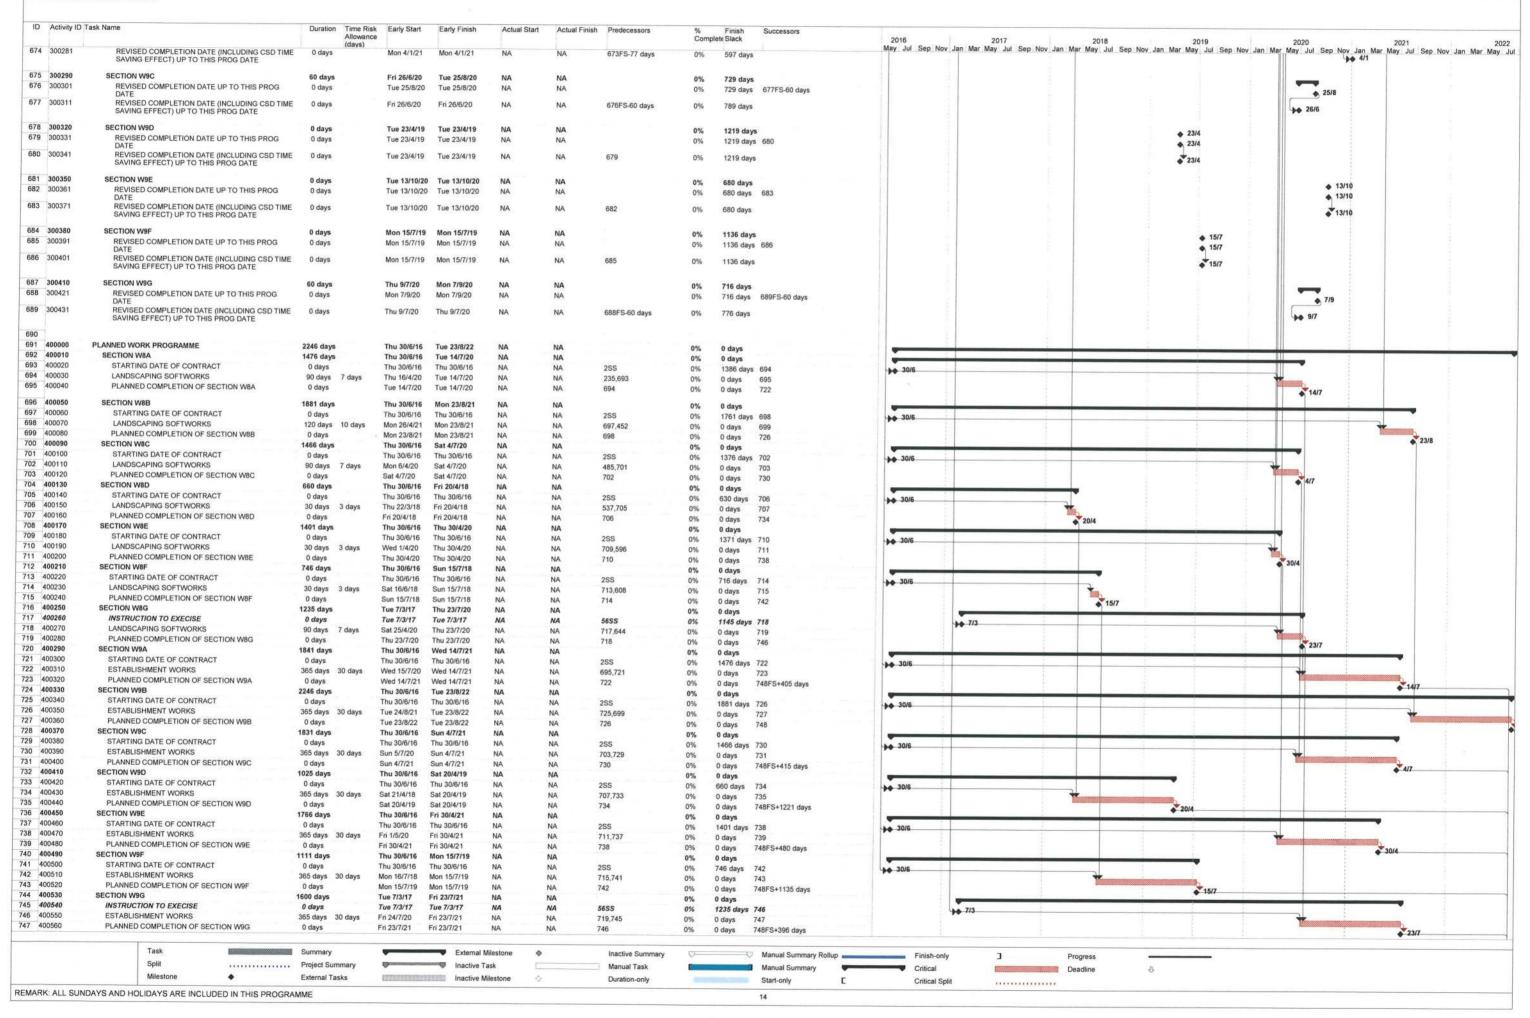

### Introduction

- 1. This is the 17<sup>th</sup> Quarterly Environmental Monitoring and Audit (EM&A) Report prepared by Cinotech Consultants Limited for the "Agreement No. CE 67/2015 (HY) Cycle Tracks from Tuen Mun to Sheung Shui Remaining Works Design and Construction" (hereinafter called "the Project"). This report documents the findings of EM&A Works conducted between 1<sup>st</sup> November 2020 and 31<sup>st</sup> January 2021.
- 2. The construction programme is presented in **Appendix A**. The construction activities undertaken in the reporting quarter were:

## APPENDIX A CONSTRUCTION PROGRAMME