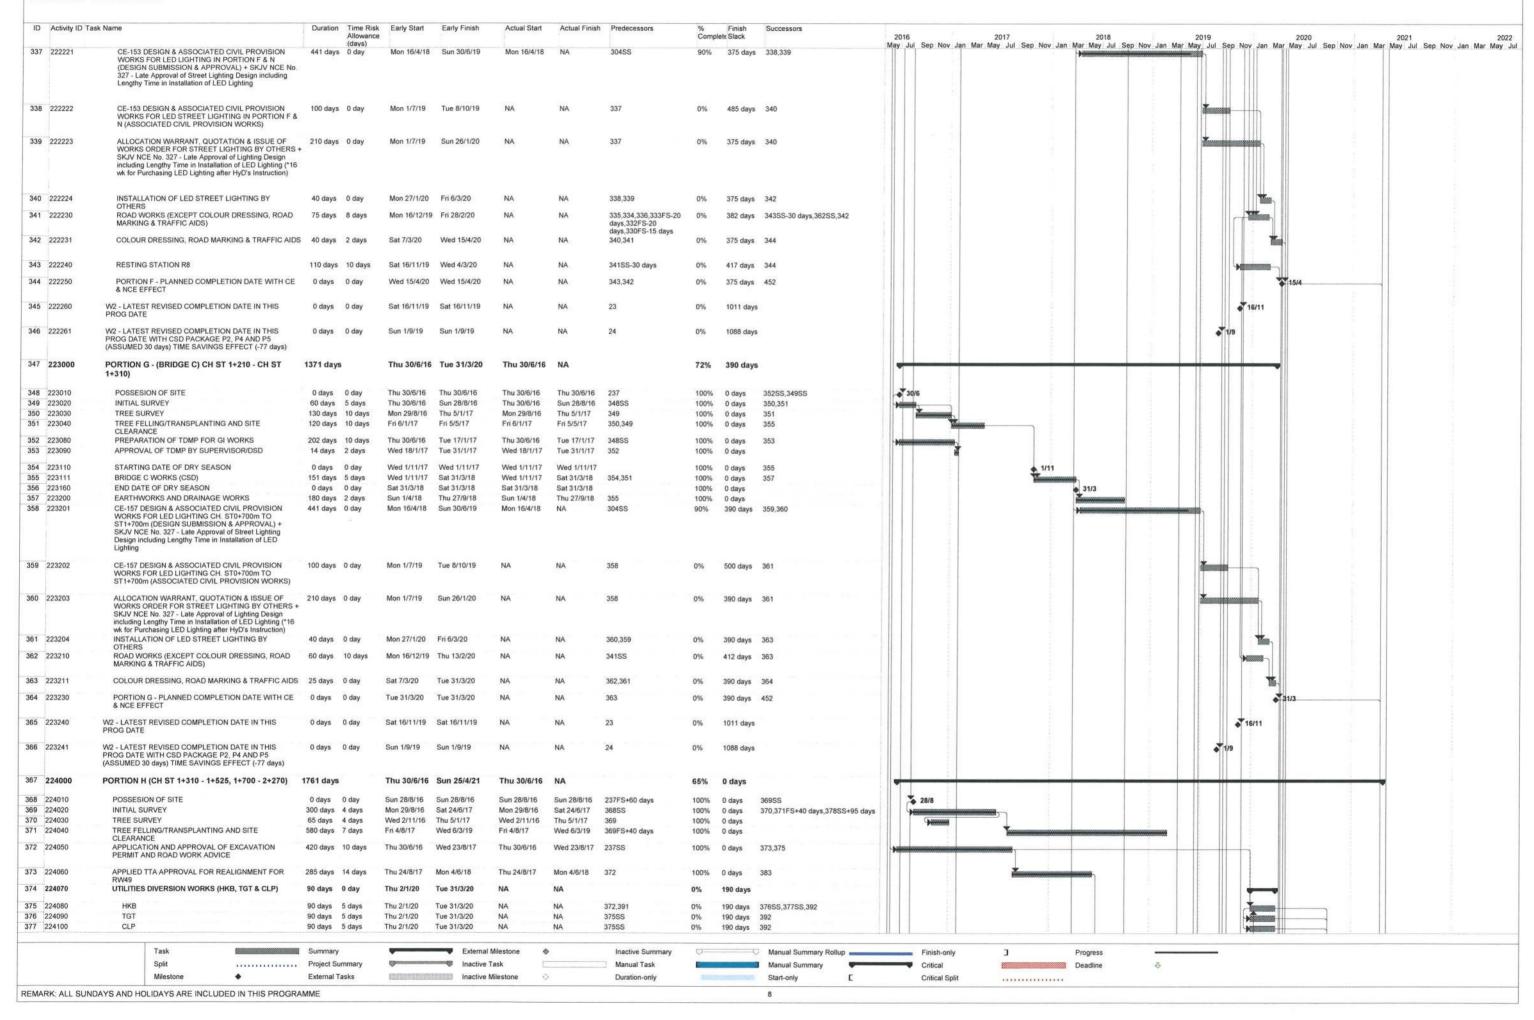

CTION OF BOUNDARY 214 days 5 days Fri 1/3/19 Mon 30/9/19 Fri 1/3/19 NA 398 days 341,332,333 WALL ALONGSIDE SAN TIN HIGHWAY IN PORTION F 335 222215 EARTHWORKS AND DRAINAGE WORK RW43. Thu 3/1/19 Sun 12/5/19 130 days 10 days Thu 3/1/19 Sun 12/5/19 331 100% 0 days 341 RWD26A, RWD26B & RWD26C, RW43 336 222220 EARTHWORKS AND DRAINAGE WORKS AT LOCATION 270 days 3 days Tue 28/11/17 Fri 24/8/18 Tue 28/11/17 Fri 24/8/18 317 100% 0 days OTHER THAN RW42, RW43, RW44, RW26A, RW26B RW26C AND BOUNDARY WALL AT PORTION F Task Summary Inactive Summary Manual Summary Rollup Finish-only Progress Split Project Summary Inactive Task Manual Task Manual Summan Critical Inactive Milestone External Tasks Duration-only Start-only Critical Split ....... REMARK: ALL SUNDAYS AND HOLIDAYS ARE INCLUDED IN THIS PROGRAMME











| 330 271150<br>331 271160<br>332 271170<br>333 271180<br>34 271190<br>35 271191 | RW 26 + SKJV NCE No.169 - Using Granular Fill for Backfilling  STREAM DECKING D8 + SKJV NCE No.307 - Additional Retaining Wall RW24C and box culvert 8A  PROVIDE SAFETY ACCESS TO RESIDENT DEMOLITION OF EXISTING STRUCTURE @ APPROX. CH. KW0+900  EARTHWORKS AND DRAINAGE WORKS |                                   | ys Fri 24/8/18             |                                  | Fri 24/8/18                 | Sat 1/12/18                | 628SS                           | Complete         |                      | 631                | 2016<br>May Jul Sep Nov J | Jan Mar May Jul Sep Nov | Jan Mar May Jul Sep No | v Jan Mar May Jul Sep Nov