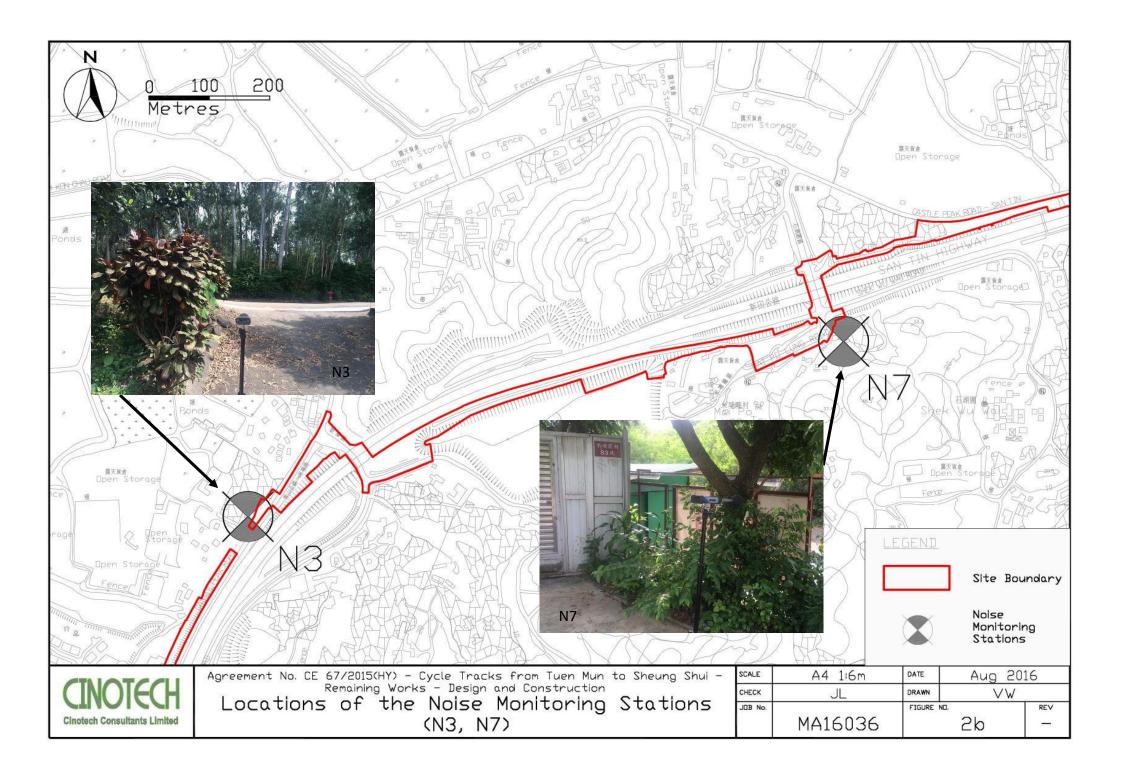

### **Monitoring Parameters and Monitoring Locations**

2.2 The EM&A Manual designates locations for the ET to monitor environmental impacts in terms of air quality, noise, landscape and visual due to the Project. The Project area and monitoring locations are depicted in **Figures 2a-2c**. **Appendix B** gives details of monitoring requirements.

| <b>Monitoring Stations</b> | Locations                                    | Major Noise Source(s)                                                                  |
|----------------------------|----------------------------------------------|----------------------------------------------------------------------------------------|
| N1                         | HKMLC Wong Chan Sook Ying<br>Memorial School | Road traffic noise Noise from daily school activities                                  |
| N2                         | Bethel High School                           | Road traffic noise<br>Noise from daily school<br>activities                            |
| N3                         | No. 159 Mai Po San Tsuen                     | Road traffic noise                                                                     |
| N5                         | Block 2, Dills Corner Garden                 | Road traffic noise                                                                     |
| N6                         | Home of Loving Faithfulness                  | Road traffic noise Noise from activities at the premise and workshops near the premise |
| N7                         | N7 Village House in Shek Wu Wai              | Road traffic noise Noise from activities at workshops near the village house           |