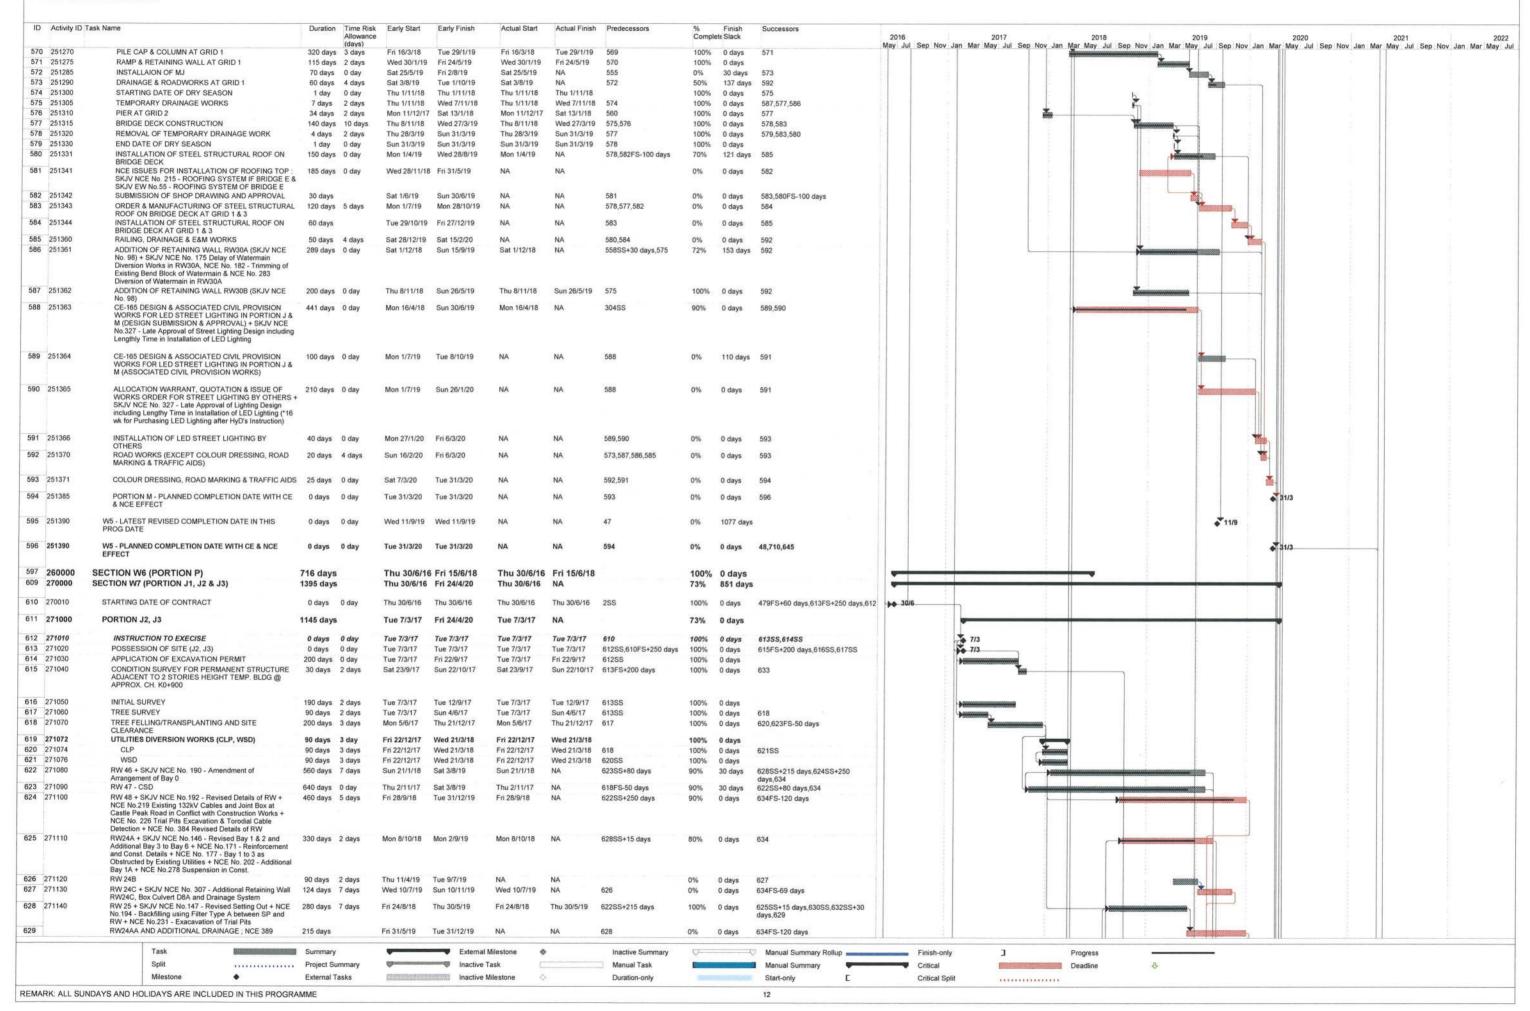

### Introduction

- 1. This is the 17<sup>th</sup> Quarterly Environmental Monitoring and Audit (EM&A) Report prepared by Cinotech Consultants Limited for the "Agreement No. CE 67/2015 (HY) Cycle Tracks from Tuen Mun to Sheung Shui Remaining Works Design and Construction" (hereinafter called "the Project"). This report documents the findings of EM&A Works conducted between 1<sup>st</sup> November 2020 and 31<sup>st</sup> January 2021.
- 2. The construction programme is presented in **Appendix A**. The construction activities undertaken in the reporting quarter were:

## APPENDIX A CONSTRUCTION PROGRAMME