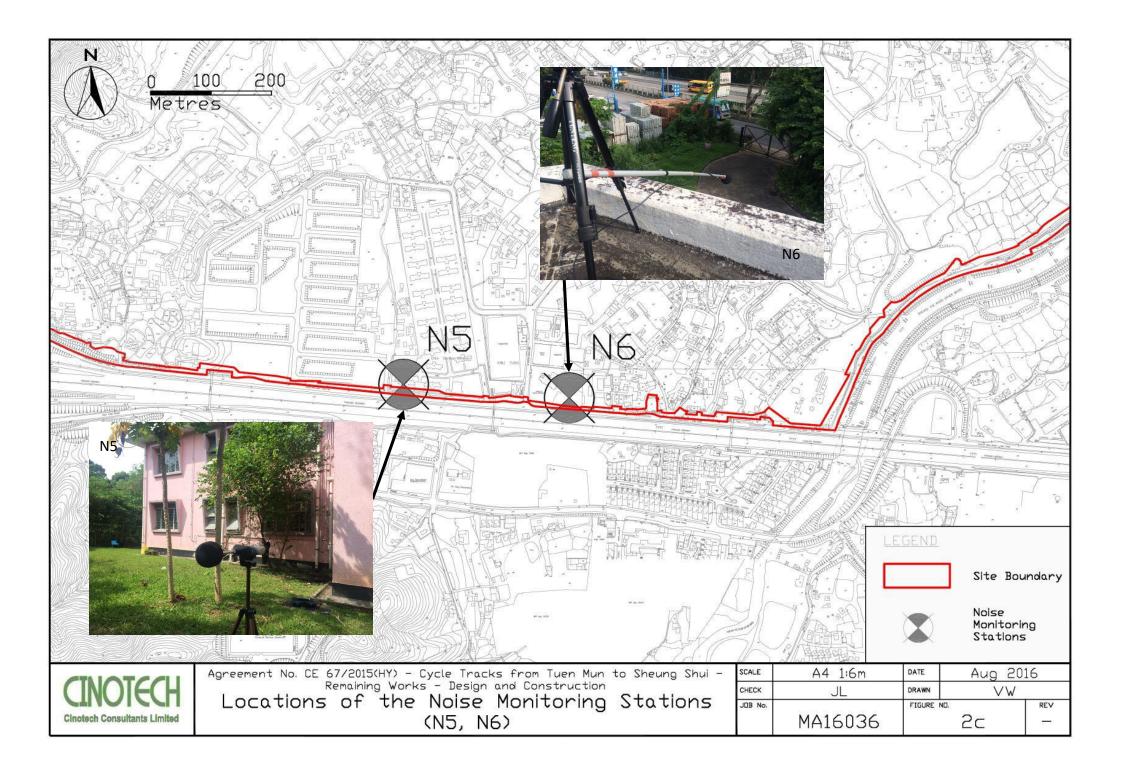

### **Monitoring Parameters and Monitoring Locations**

2.2 The EM&A Manual designates locations for the ET to monitor environmental impacts in terms of air quality, noise, landscape and visual due to the Project. The Project area and monitoring locations are depicted in **Figures 2a-2c**. **Appendix B** gives details of monitoring requirements.

| <b>Monitoring Stations</b> | Locations                                    | Major Noise Source(s)                                                                  |
|----------------------------|----------------------------------------------|----------------------------------------------------------------------------------------|
| N1                         | HKMLC Wong Chan Sook Ying<br>Memorial School | Road traffic noise Noise from daily school activities                                  |
| N2                         | Bethel High School                           | Road traffic noise<br>Noise from daily school<br>activities                            |
| N3                         | No. 159 Mai Po San Tsuen                     | Road traffic noise                                                                     |
| N5                         | Block 2, Dills Corner Garden                 | Road traffic noise                                                                     |
| N6                         | Home of Loving Faithfulness                  | Road traffic noise Noise from activities at the premise and workshops near the premise |
| N7                         | N7 Village House in Shek Wu Wai              | Road traffic noise Noise from activities at workshops near the village house           |