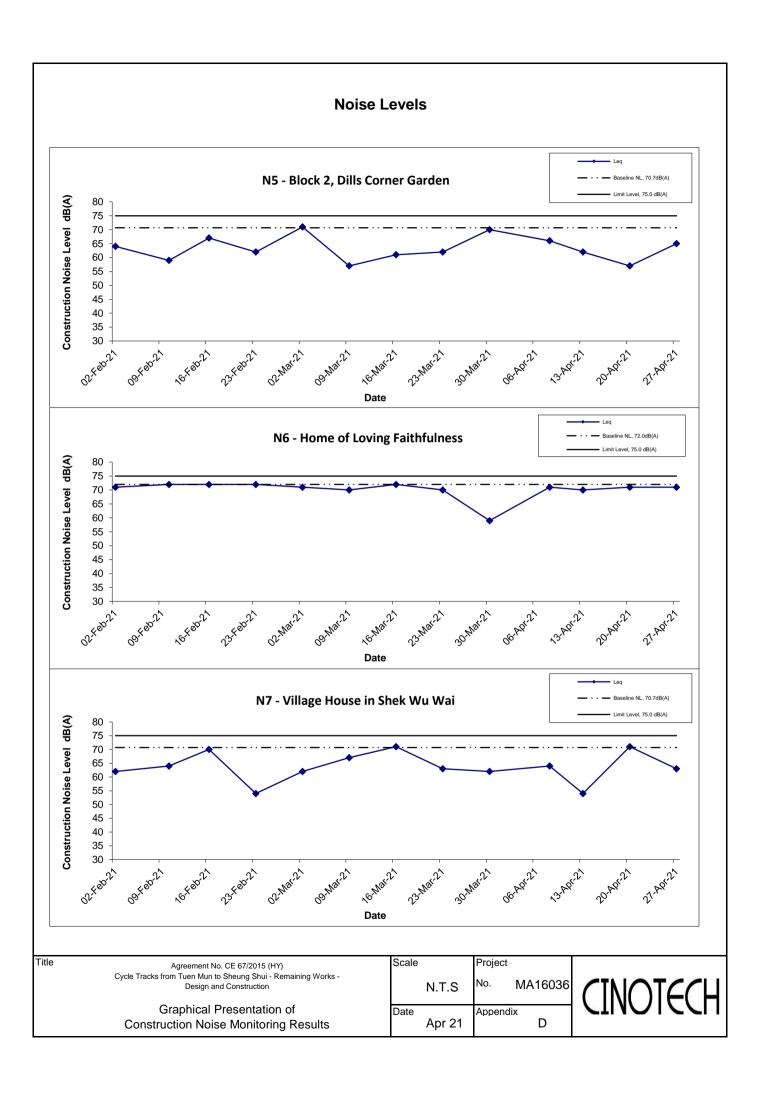

### **Construction Noise**

- 3.4 All construction noise monitoring was conducted as scheduled in the reporting period. No Action and Limit Level exceedance was recorded.
- 3.5 The graphical presentations of the noise monitoring results are shown in **Appendix D**.

| <b>Monitoring Stations</b> | Locations                                    | Major Noise Source(s)                                                                  |
|----------------------------|----------------------------------------------|----------------------------------------------------------------------------------------|
| N1                         | HKMLC Wong Chan Sook Ying<br>Memorial School | Road traffic noise Noise from daily school activities                                  |
| N2                         | Bethel High School                           | Road traffic noise Noise from daily school activities                                  |
| N3                         | No. 159 Mai Po San Tsuen                     | Road traffic noise                                                                     |
| N5                         | Block 2, Dills Corner Garden                 | Road traffic noise                                                                     |
| N6                         | Home of Loving Faithfulness                  | Road traffic noise Noise from activities at the premise and workshops near the premise |
| N7                         | Village House in Shek Wu Wai                 | Road traffic noise Noise from activities at workshops near the village house           |

### Comparison of EM&A results with EIA predictions

- 3.8 According to Section 12.5.1 (viii) of the EM&A Manual, the EM&A data are compared with the EIA predictions and summarized in **Annex I**.
- 3.9 When comparing the noise monitoring results to the predicted mitigated construction noise levels in the EIA Report, the results at N1 were slightly lower than the range of predicted mitigated construction noise levels in the EIA Report in February 2021, but lower than the range in March and April 2021.
- 3.10 The results at N2 were lower than the range of predicted mitigated construction noise levels in the EIA Report in this quarter.
- 3.11 The results at N3 was slightly lower than the range of predicted mitigated construction noise levels in the EIA Report in March 2021, but lower than the range in February and April 2021.
- 3.12 The results at N5 were lower than the range of the predicted mitigated construction noise levels in the EIA Report in this quarter.
- 3.13 The results at N6 were slightly lower than the range of the predicted mitigated construction noise levels in the EIA Report in March 2021, while within the range in February and April 2021.