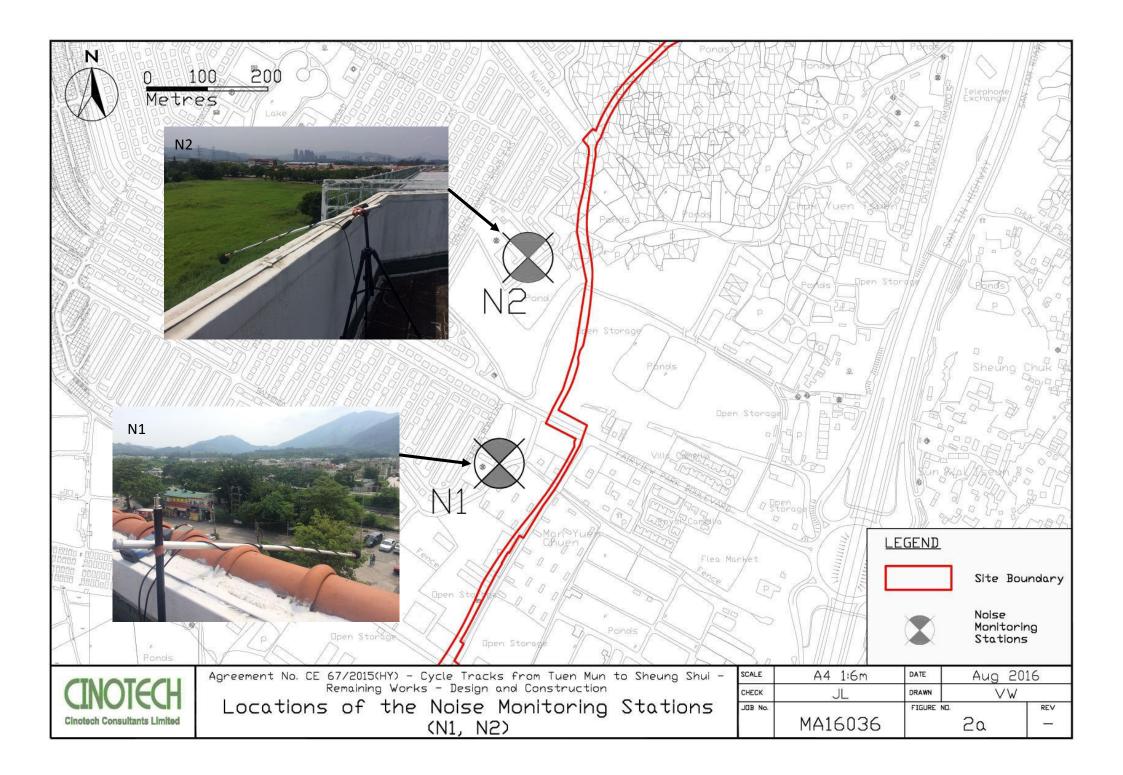

### **Monitoring Parameters and Monitoring Locations**

2.2 The EM&A Manual designates locations for the ET to monitor environmental impacts in terms of air quality, noise, landscape and visual due to the Project. The Project area and monitoring locations are depicted in Figures 2a-2c. Appendix B gives details of monitoring requirements.

| <b>Monitoring Stations</b> | Locations                                    | Major Noise Source(s)                                                                  |
|----------------------------|----------------------------------------------|----------------------------------------------------------------------------------------|
| N1                         | HKMLC Wong Chan Sook Ying<br>Memorial School | Road traffic noise Noise from daily school activities                                  |
| N2                         | Bethel High School                           | Road traffic noise Noise from daily school activities                                  |
| N3                         | No. 159 Mai Po San Tsuen                     | Road traffic noise                                                                     |
| N5                         | Block 2, Dills Corner Garden                 | Road traffic noise                                                                     |
| N6                         | Home of Loving Faithfulness                  | Road traffic noise Noise from activities at the premise and workshops near the premise |
| N7                         | Village House in Shek Wu Wai                 | Road traffic noise Noise from activities at workshops near the village house           |