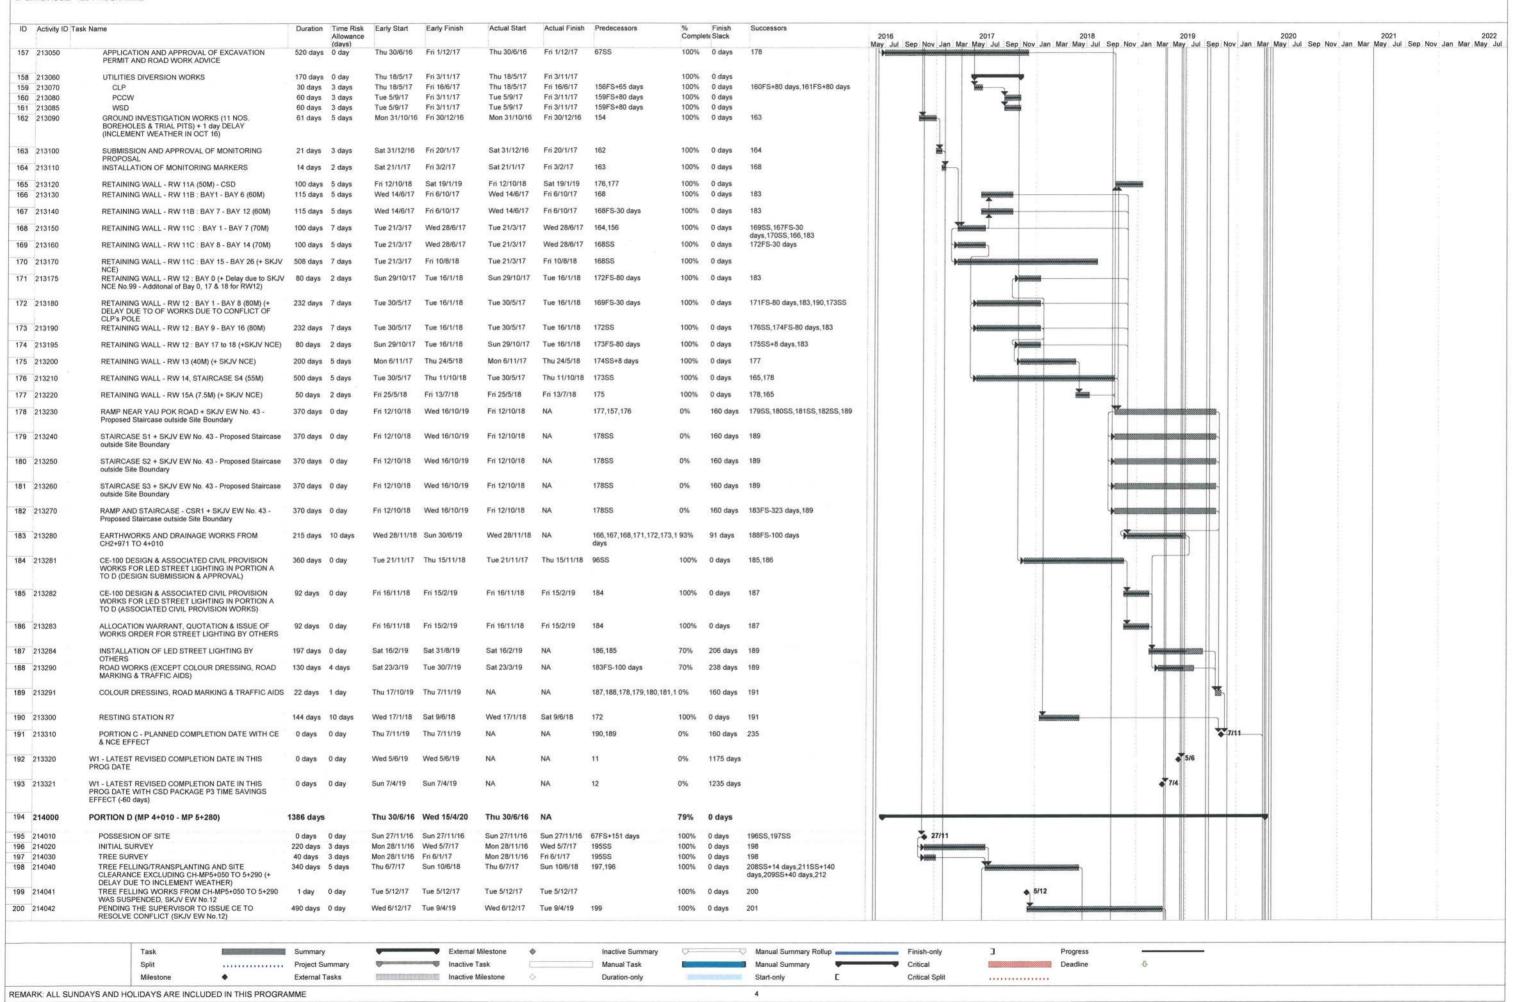

## APPENDIX A CONSTRUCTION PROGRAMME

CEDD CONTRACT NO. YL/2015/01 CYCLE TRACKS FROM TUEN MUN TO SHEUNG SHUI - REMAINING WORKS UPDATE ACCEPTED PROGRAMME

ID Activity ID Task Name Duration Time Risk Early Start Early Finish Actual Start Actual Finish Predecessors Finish CONTRACT DURATION (ALL WORKS EXCEPT LANDSCAPING 1761 days Sun 25/4/21 Thu 30/6/16 AND ESTABLISHMENT) 2 100010 COMMENCEMENT OF CONTRACT 1 day 0 day Thu 30/6/16 Thu 30/6/16 Thu 30/6/16 Thu 30/6/16 100% 0 days 67SS 237SS 454SS 487SS 539SS 50 3 100020 ACCESS DATES AND COMPLETION DATES FOR 1761 days 0 day Thu 30/6/16 Sun 25/4/21 Thu 30/6/16 99% 485 days CONTRACTS SECTION W1 (PORTION A,B,C & D) 1386 days 0 day Thu 30/6/16 Wed 15/4/20 Thu 30/6/16 100040 STARTING DATE OF CONTRACT 1 day 0 day Thu 30/6/16 Thu 30/6/16 Thu 30/6/16 Thu 30/6/16 2SS 100% 0 days 7SS+60 days.9SS+151 days.10SS+91 PORTION A & C Sun 28/8/16 Sun 28/8/16 100% 6 100050 1 day 0 day Sun 28/8/16 Sun 28/8/16 0 days ACCESS DATE Sun 28/8/16 Sun 28/8/16 Sun 28/8/16 Sun 28/8/16 100% 1 day 0 day 100060 0 days 8 100070 PORTION B & D 0 days Sun 27/11/16 Sun 27/11/16 Sun 27/11/16 Sun 27/11/16 100% A 27/11 0 days DO 27/11 9 100080 ACCESS DATE 0 days 0 day Sun 27/11/16 Sun 27/11/16 Sun 27/11/16 Sun 27/11/16 5SS+151 days 100% 0 days 10 100085 SECTION W1 ORIGINAL COMPLETION DATE (913 days) 0 days 0 day Sun 30/12/18 Sun 30/12/18 NA 5SS+914 days 0% -1 day 63FS+184 days, 11FS+157 days No 30/12 SECTION W1 LATEST REVISED COMPLETION DATE UP TO THIS PROG DATE (Incorporated Effect of Implementing CE) 11 100086 0 days 0 day Wed 5/6/19 Wed 5/6/19 10FS+157 days 1175 days 103,192,233,150,12FS-60 days 12 100087 SECTION W1 LATEST REVISED COMPLETION DATE 0 days 0 day Sun 7/4/19 Sun 7/4/19 11FS-60 days 0% 1235 days 104,234,193,151 WITH CSD PACKAGE P3 TIME SAVINGS EFFECT OF 60 Days UP TO THIS PROG DATE (Incorporated Effect of Implementing CE & CSD P3 Effect) 13 100095 15/4 SECTION W1 PLANNED COMPLETION DATE WITH CE 0 days 0 day Wed 15/4/20 Wed 15/4/20 NA NA 235 0% 860 days 64 & NCE EFFECT (Including Implemented and Implemented CE) UP TO THIS PROG DATE 14 100100 SECTION W2 (PORTION E, F, G, H, I & N) Sun 25/4/21 Thu 30/6/16 1761 days 0 day Thu 30/6/16 99% 485 days STARTING DATE OF CONTRACT Thu 30/6/16 Thu 30/6/16 15 100110 Thu 30/6/16 Thu 30/6/16 100% 17SS,19SS+60 days,21SS,22SS+109 1 day 0 day 0 days 16 100120 PORTION G, I & N 1 day 0 day Thu 30/6/16 Thu 30/6/16 Thu 30/6/16 Thu 30/6/16 100% 0 days 17 100130 ACCESS DATE 1 day 0 day Thu 30/6/16 Thu 30/6/16 Thu 30/6/16 Thu 30/6/16 1555 100% 0 days 18 100140 Sun 28/8/16 PORTION E & H 1 day Sun 28/8/16 Sun 28/8/16 Sun 28/8/16 100% 0 day 0 days ACCESS DATE Sun 28/8/16 Sun 28/8/16 Sun 28/8/16 100150 1 day 0 day Sun 28/8/16 0 days 20 100160 PORTION F 1 day 0 day Thu 30/6/16 Thu 30/6/16 Thu 30/6/16 Thu 30/6/16 100% 0 days 21 100170 ACCESS DATE 1 day 0 day Thu 30/6/16 Thu 30/6/16 Thu 30/6/16 Thu 30/6/16 **15SS** 100% 0 days SECTION W2 ORIGINAL COMPLETION DATE (1097 NA 15SS+1098 days 63,23FS+137 days 22 100175 0 days 0 day Tue 2/7/19 Tue 2/7/19 0% -1 day 23 100176 SECTION W2 LATEST REVISED COMPLETION DATE 0 days 0 day Sat 16/11/19 Sat 16/11/19 NA 22FS+137 days 1011 days 311,345,365,401,427,450,24FS-77 16/11 Implementing CE) 24 100177 SECTION W2 LATEST REVISED COMPLETION DATE 0 days 0 day Sun 1/9/19 Sun 1/9/19 23FS-77 days 1088 days 312 346 366 402 428 451 WITH CSD PACKAGE P2. P4 & P5 TIME SAVINGS EFFECT OF 77 Days UP TO THIS PROG DATE (Incorporated Effect of Implementing CE & CSD Effect) SECTION W2 PLANNED COMPLETION DATE WITH CE 0 days 0 day 25 100185 Sun 25/4/21 Sun 25/4/21 NA 452 0% 485 days 64 . 25/4 & NCE EFFECT (Including Implemented and I Implemented CE) UP TO THIS PROG DATE 26 100190 SECTION W3 (PORTION K. J1) 1376 days 0 day Thu 30/6/16 Sun 5/4/20 Thu 30/6/16 99% 870 days 100200 STARTING DATE OF CONTRACT Thu 30/6/16 Thu 30/6/16 Thu 30/6/16 Thu 30/6/16 29SS,31SS+60 days,32SS+914 days 28 100210 PORTION K 1 day 0 day Thu 30/6/16 Thu 30/6/16 Thu 30/6/16 Thu 30/6/16 100% 0 days Thu 30/6/16 Thu 30/6/16 Thu 30/6/16 29 100220 ACCESS DATE 1 day 0 day Thu 30/6/16 100% 0 days 100230 PORTION J1 Sun 28/8/16 Sun 28/8/16 Sun 28/8/16 Sun 28/8/16 100% 1 day 0 day 0 days 100240 ACCESS DATE Sun 28/8/16 Sun 28/8/16 Sun 28/8/16 Sun 28/8/16 27SS+60 days 30/12 32 100245 SECTION W3 ORIGINAL COMPLETION DATE (913 days) 0 days 0 day Sun 30/12/18 Sun 30/12/18 NA NA 27SS+914 days 0% -1 day 63FS+184 days,33FS+151 days 33 100246 SECTION W3 LATEST REVISED COMPLETION DATE 0 days 0 day Thu 30/5/19 32FS+151 days 0% 1181 days 34FS-60 days,483 UP TO THIS PROG DATE (Incorporated Effect of Implementing CE) SECTION W3 LATEST REVISED COMPLETION DATE WITH CSD PACKAGE P3 TIME SAVINGS EFFECT OF 60 Days UP TO THIS PROG DATE (Incorporated Effect of 34 100247 Mon 1/4/19 Mon 1/4/19 33FS-60 days 1241 days 484 Implementing CE & CSD Effect) 35 100255 SECTION W3 PLANNED COMPLETION DATE WITH CE 0 days 0 day Sun 5/4/20 Sun 5/4/20 NA 485 0% 870 days 64 & NOE EFFECT (Including Implemented and Implemented CE) UP TO THIS PROG DATE 36 100260 SECTION W4 629 days 0 day Thu 30/6/16 Wed 21/3/18 Thu 30/6/16 Wed 21/3/18 100% 0 days SECTION W5 1371 days 0 day Thu 30/6/16 Tue 31/3/20 Thu 30/6/16 100310 99% 875 days 43 100320 STARTING DATE OF CONTRACT Thu 30/6/16 Thu 30/6/16 Thu 30/6/16 0 days 45SS,46SS+1098 days 44 100330 PORTION M 1 day 0 day Thu 30/6/16 Thu 30/6/16 Thu 30/6/16 Thu 30/6/16 100% 0 days ACCESS DATE Thu 30/6/16 45 100335 1 day 0 day Thu 30/6/16 Thu 30/6/16 Thu 30/6/16 100% 0 days 46 100340 SECTION W5 ORIGINAL COMPLETION DATE (1097 1 day 0 day Tue 2/7/19 Tue 2/7/19 Tue 2/7/19 Tue 2/7/19 43SS+1098 days 63,47FS+71 days 100% 0 days SECTION W5 LATEST REVISED COMPLETION DATE 47 100341 0 days 0 day Wed 11/9/19 Wed 11/9/19 NA 46FS+71 days 0% 1077 days 595 11/9 UP TO THIS PROG DATE (Incorporated Effect of SECTION W5 PLANNED COMPLETION DATE WITH CE 0 days 0 day 48 100350 Tue 31/3/20 Tue 31/3/20 NA ♦ 31/3 0% 875 days 64 & NCE EFFECT (Including Implemented and Implemented CE) UP TO THIS PROG DATE 49 100360 SECTION W6 Thu 30/6/16 Fri 15/6/18 Thu 30/6/16 Fri 15/6/18 715 days 0 day 100% 0 days 100410 1145 days 0 day Tue 7/3/17 Fri 24/4/20 Tue 7/3/17 SECTION W7 99% 851 days 56 100420 INSTRUCTION TO EXECISE 0 days 0 day Tue 7/3/17 Tue 7/3/17 NA 0% 1145 days 717SS,745SS 7/3 57 100430 PORTION J2 & J3 1 day 0 day Tue 7/3/17 Tue 7/3/17 Tue 7/3/17 Tue 7/3/17 100% 0 days Tue 7/3/17 Tue 7/3/17 Tue 7/3/17 100435 ACCESS DATE 0 day Tue 7/3/17 100% 59SS+731 days 0 days 59 100440 SECTION W7 ORIGINAL COMPLETION DATE (730 days) Thu 7/3/19 Thu 7/3/19 Thu 7/3/19 58SS+731 days 100% 0 days 63FS+117 days,60FS+99 days 60 100441 SECTION W7 LATEST REVISED COMPLETION DATE Fri 14/6/19 Fri 14/6/19 NA 0 days 0 day 59FS+99 days 0% 1166 days 642 61FS-60 days UP TO THIS PROG DATE (Incorporated Effect of Implementing CE) SECTION W7 LATEST REVISED COMPLETION DATE 0 days 0 day W1TH CSD PACKAGE P1 TIME SAVINGS EFFECT OF 60 Days UP TO THIS PROG DATE (Incorporated Effect of Tue 16/4/19 Tue 16/4/19 61 100442 60FS-60 days 1226 days ementing CE & CSD Effect) Summary External Milestone Inactive Summary Manual Summary Rollup Finish-only Progress Solit Project Summary Inactive Task Manual Task Manual Summary Critical Deadline Inactive Mileston Duration-only Critical Split ...... REMARK: ALL SUNDAYS AND HOLIDAYS ARE INCLUDED IN THIS PROGRAMME