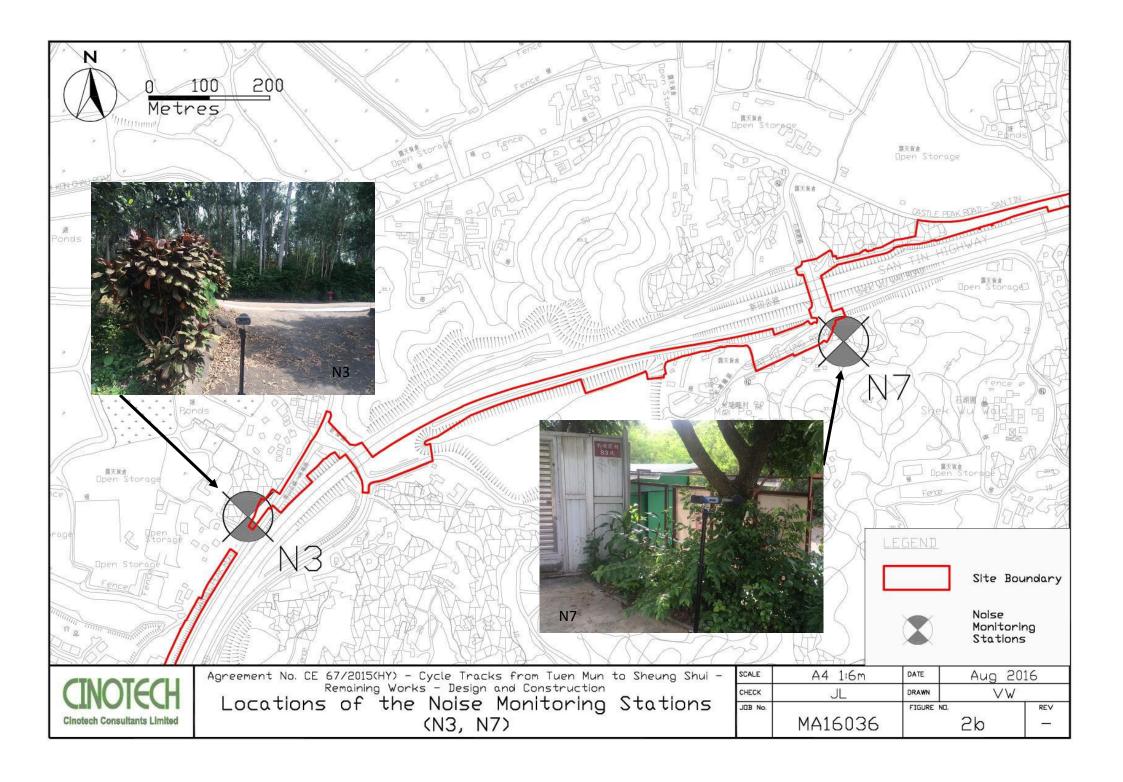

### **Monitoring Parameters and Monitoring Locations**

2.2 The EM&A Manual designates locations for the ET to monitor environmental impacts in terms of air quality, noise, landscape and visual due to the Project. The Project area and monitoring locations are depicted in Figures 2a-2c. Appendix B gives details of monitoring requirements.

| <b>Monitoring Stations</b> | Locations                                    | Major Noise Source(s)                                                                  |
|----------------------------|----------------------------------------------|----------------------------------------------------------------------------------------|
| N1                         | HKMLC Wong Chan Sook Ying<br>Memorial School | Road traffic noise Noise from daily school activities                                  |
| N2                         | Bethel High School                           | Road traffic noise Noise from daily school activities                                  |
| N3                         | No. 159 Mai Po San Tsuen                     | Road traffic noise                                                                     |
| N5                         | Block 2, Dills Corner Garden                 | Road traffic noise                                                                     |
| N6                         | Home of Loving Faithfulness                  | Road traffic noise Noise from activities at the premise and workshops near the premise |
| N7                         | Village House in Shek Wu Wai                 | Road traffic noise Noise from activities at workshops near the village house           |