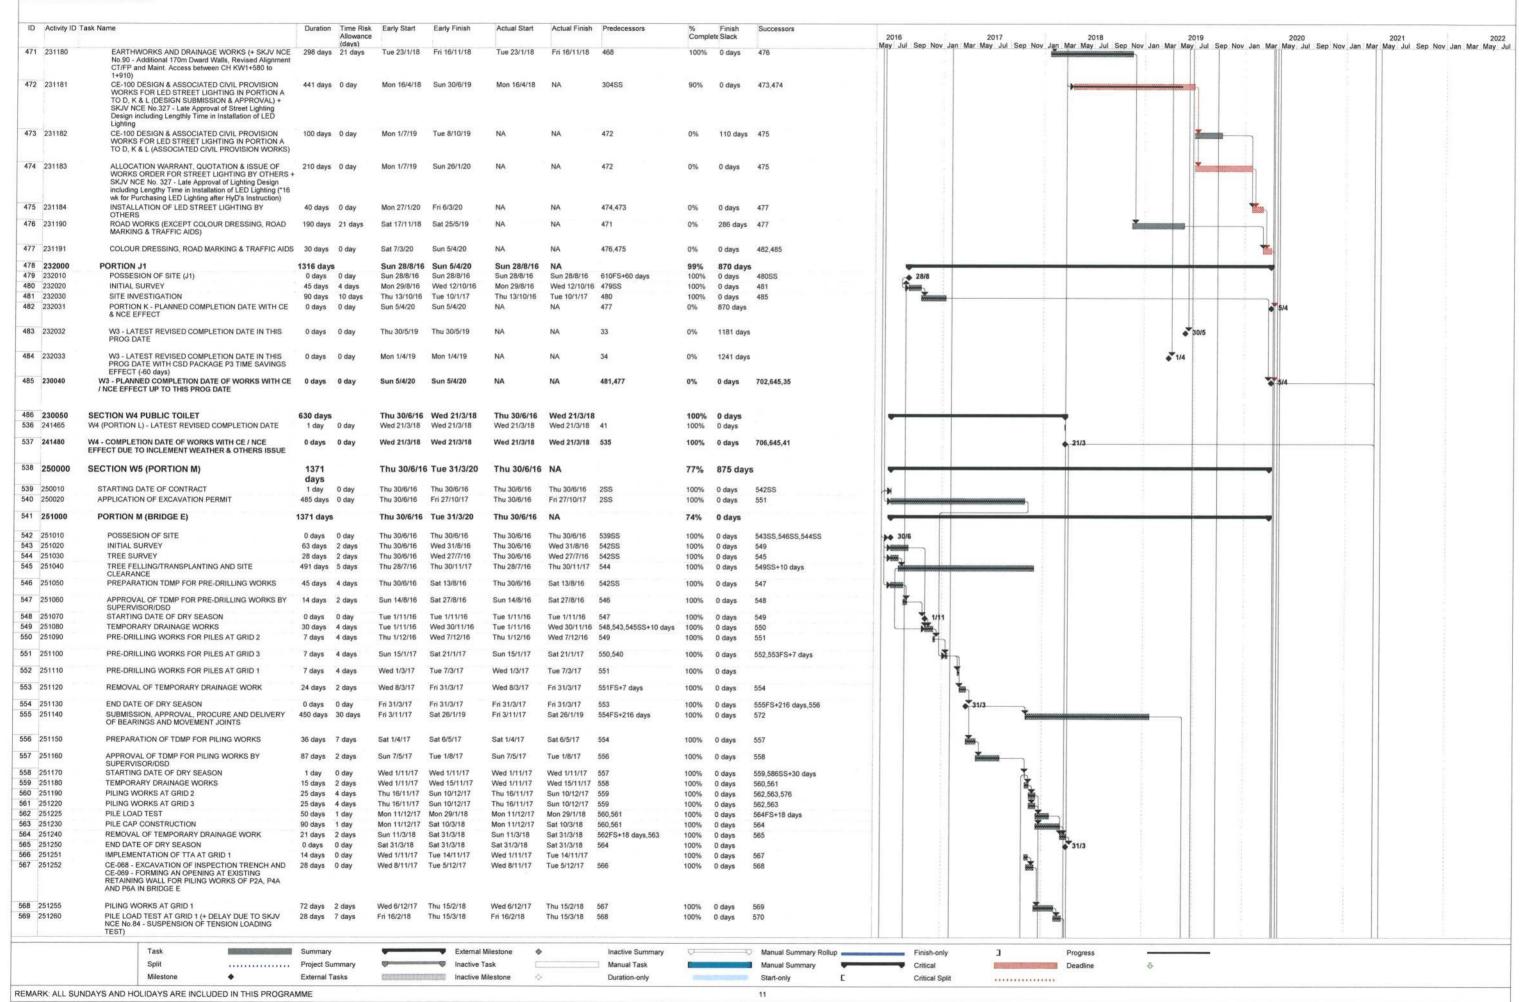

CEDD CONTRACT NO. YL/2015/01 CYCLE TRACKS FROM TUEN MUN TO SHEUNG SHUI - REMAINING WORKS UPDATE ACCEPTED PROGRAMME

ID Activity ID Task Name Duration Time Risk Early Start Early Finish Actual Start Actual Finish Predecessors Finish CONTRACT DURATION (ALL WORKS EXCEPT LANDSCAPING 1761 days Sun 25/4/21 Thu 30/6/16 AND ESTABLISHMENT) 2 100010 COMMENCEMENT OF CONTRACT 1 day 0 day Thu 30/6/16 Thu 30/6/16 Thu 30/6/16 Thu 30/6/16 100% 0 days 67SS 237SS 454SS 487SS 539SS 50 3 100020 ACCESS DATES AND COMPLETION DATES FOR 1761 days 0 day Thu 30/6/16 Sun 25/4/21 Thu 30/6/16 99% 485 days CONTRACTS SECTION W1 (PORTION A,B,C & D) 1386 days 0 day Thu 30/6/16 Wed 15/4/20 Thu 30/6/16 100040 STARTING DATE OF CONTRACT 1 day 0 day Thu 30/6/16 Thu 30/6/16 Thu 30/6/16 Thu 30/6/16 2SS 100% 0 days 7SS+60 days.9SS+151 days.10SS+91 PORTION A & C Sun 28/8/16 Sun 28/8/16 100% 6 100050 1 day 0 day Sun 28/8/16 Sun 28/8/16 0 days ACCESS DATE Sun 28/8/16 Sun 28/8/16 Sun 28/8/16 Sun 28/8/16 100% 1 day 0 day 100060 0 days 8 100070 PORTION B & D 0 days Sun 27/11/16 Sun 27/11/16 Sun 27/11/16 Sun 27/11/16 100% A 27/11 0 days DO 27/11 9 100080 ACCESS DATE 0 days 0 day Sun 27/11/16 Sun 27/11/16 Sun 27/11/16 Sun 27/11/16 5SS+151 days 100% 0 days 10 100085 SECTION W1 ORIGINAL COMPLETION DATE (913 days) 0 days 0 day Sun 30/12/18 Sun 30/12/18 NA 5SS+914 days 0% -1 day 63FS+184 days, 11FS+157 days No 30/12 SECTION W1 LATEST REVISED COMPLETION DATE UP TO THIS PROG DATE (Incorporated Effect of Implementing CE) 11 100086 0 days 0 day Wed 5/6/19 Wed 5/6/19 10FS+157 days 1175 days 103,192,233,150,12FS-60 days 12 100087 SECTION W1 LATEST REVISED COMPLETION DATE 0 days 0 day Sun 7/4/19 Sun 7/4/19 11FS-60 days 0% 1235 days 104,234,193,151 WITH CSD PACKAGE P3 TIME SAVINGS EFFECT OF 60 Days UP TO THIS PROG DATE (Incorporated Effect of Implementing CE & CSD P3 Effect) 13 100095 15/4 SECTION W1 PLANNED COMPLETION DATE WITH CE 0 days 0 day Wed 15/4/20 Wed 15/4/20 NA NA 235 0% 860 days 64 & NCE EFFECT (Including Implemented and Implemented CE) UP TO THIS PROG DATE 14 100100 SECTION W2 (PORTION E, F, G, H, I & N) Sun 25/4/21 Thu 30/6/16 1761 days 0 day Thu 30/6/16 99% 485 days STARTING DATE OF CONTRACT Thu 30/6/16 Thu 30/6/16 15 100110 Thu 30/6/16 Thu 30/6/16 100% 17SS,19SS+60 days,21SS,22SS+109 1 day 0 day 0 days 16 100120 PORTION G, I & N 1 day 0 day Thu 30/6/16 Thu 30/6/16 Thu 30/6/16 Thu 30/6/16 100% 0 days 17 100130 ACCESS DATE 1 day 0 day Thu 30/6/16 Thu 30/6/16 Thu 30/6/16 Thu 30/6/16 1555 100% 0 days 18 100140 Sun 28/8/16 PORTION E & H 1 day Sun 28/8/16 Sun 28/8/16 Sun 28/8/16 100% 0 day 0 days ACCESS DATE Sun 28/8/16 Sun 28/8/16 Sun 28/8/16 100150 1 day 0 day Sun 28/8/16 0 days 20 100160 PORTION F 1 day 0 day Thu 30/6/16 Thu 30/6/16 Thu 30/6/16 Thu 30/6/16 100% 0 days 21 100170 ACCESS DATE 1 day 0 day Thu 30/6/16 Thu 30/6/16 Thu 30/6/16 Thu 30/6/16 **15SS** 100% 0 days SECTION W2 ORIGINAL COMPLETION DATE (1097 NA 15SS+1098 days 63,23FS+137 days 22 100175 0 days 0 day Tue 2/7/19 Tue 2/7/19 0% -1 day 23 100176 SECTION W2 LATEST REVISED COMPLETION DATE 0 days 0 day Sat 16/11/19 Sat 16/11/19 NA 22FS+137 days 1011 days 311,345,365,401,427,450,24FS-77 16/11 Implementing CE) 24 100177 SECTION W2 LATEST REVISED COMPLETION DATE 0 days 0 day Sun 1/9/19 Sun 1/9/19 23FS-77 days 1088 days 312 346 366 402 428 451 WITH CSD PACKAGE P2. P4 & P5 TIME SAVINGS EFFECT OF 77 Days UP TO THIS PROG DATE (Incorporated Effect of Implementing CE & CSD Effect) SECTION W2 PLANNED COMPLETION DATE WITH CE 0 days 0 day 25 100185 Sun 25/4/21 Sun 25/4/21 NA 452 0% 485 days 64 . 25/4 & NCE EFFECT (Including Implemented and I Implemented CE) UP TO THIS PROG DATE 26 100190 SECTION W3 (PORTION K. J1) 1376 days 0 day Thu 30/6/16 Sun 5/4/20 Thu 30/6/16 99% 870 days 100200 STARTING DATE OF CONTRACT Thu 30/6/16 Thu 30/6/16 Thu 30/6/16 Thu 30/6/16 29SS,31SS+60 days,32SS+914 days 28 100210 PORTION K 1 day 0 day Thu 30/6/16 Thu 30/6/16 Thu 30/6/16 Thu 30/6/16 100% 0 days Thu 30/6/16 Thu 30/6/16 Thu 30/6/16 29 100220 ACCESS DATE 1 day 0 day Thu 30/6/16 100% 0 days 100230 PORTION J1 Sun 28/8/16 Sun 28/8/16 Sun 28/8/16 Sun 28/8/16 100% 1 day 0 day 0 days 100240 ACCESS DATE Sun 28/8/16 Sun 28/8/16 Sun 28/8/16 Sun 28/8/16 27SS+60 days 30/12 32 100245 SECTION W3 ORIGINAL COMPLETION DATE (913 days) 0 days 0 day Sun 30/12/18 Sun 30/12/18 NA NA 27SS+914 days 0% -1 day 63FS+184 days,33FS+151 days 33 100246 SECTION W3 LATEST REVISED COMPLETION DATE 0 days 0 day Thu 30/5/19 32FS+151 days 0% 1181 days 34FS-60 days,483 UP TO THIS PROG DATE (Incorporated Effect of Implementing CE) SECTION W3 LATEST REVISED COMPLETION DATE WITH CSD PACKAGE P3 TIME SAVINGS EFFECT OF 60 Days UP TO THIS PROG DATE (Incorporated Effect of 34 100247 Mon 1/4/19 Mon 1/4/19 33FS-60 days 1241 days 484 Implementing CE & CSD Effect) 35 100255 SECTION W3 PLANNED COMPLETION DATE WITH CE 0 days 0 day Sun 5/4/20 Sun 5/4/20 NA 485 0% 870 days 64 & NOE EFFECT (Including Implemented and Implemented CE) UP TO THIS PROG DATE 36 100260 SECTION W4 629 days 0 day Thu 30/6/16 Wed 21/3/18 Thu 30/6/16 Wed 21/3/18 100% 0 days SECTION W5 1371 days 0 day Thu 30/6/16 Tue 31/3/20 Thu 30/6/16 100310 99% 875 days 43 100320 STARTING DATE OF CONTRACT Thu 30/6/16 Thu 30/6/16 Thu 30/6/16 0 days 45SS,46SS+1098 days 44 100330 PORTION M 1 day 0 day Thu 30/6/16 Thu 30/6/16 Thu 30/6/16 Thu 30/6/16 100% 0 days ACCESS DATE Thu 30/6/16 45 100335 1 day 0 day Thu 30/6/16 Thu 30/6/16 Thu 30/6/16 100% 0 days 46 100340 SECTION W5 ORIGINAL COMPLETION DATE (1097 1 day 0 day Tue 2/7/19 Tue 2/7/19 Tue 2/7/19 Tue 2/7/19 43SS+1098 days 63,47FS+71 days 100% 0 days SECTION W5 LATEST REVISED COMPLETION DATE 47 100341 0 days 0 day Wed 11/9/19 Wed 11/9/19 NA 46FS+71 days 0% 1077 days 595 11/9 UP TO THIS PROG DATE (Incorporated Effect of SECTION W5 PLANNED COMPLETION DATE WITH CE 0 days 0 day 48 100350 Tue 31/3/20 Tue 31/3/20 NA ♦ 31/3 0% 875 days 64 & NCE EFFECT (Including Implemented and Implemented CE) UP TO THIS PROG DATE 49 100360 SECTION W6 Thu 30/6/16 Fri 15/6/18 Thu 30/6/16 Fri 15/6/18 715 days 0 day 100% 0 days 100410 1145 days 0 day Tue 7/3/17 Fri 24/4/20 Tue 7/3/17 SECTION W7 99% 851 days 56 100420 INSTRUCTION TO EXECISE 0 days 0 day Tue 7/3/17 Tue 7/3/17 NA 0% 1145 days 717SS,745SS 7/3 57 100430 PORTION J2 & J3 1 day 0 day Tue 7/3/17 Tue 7/3/17 Tue 7/3/17 Tue 7/3/17 100% 0 days Tue 7/3/17 Tue 7/3/17 Tue 7/3/17 100435 ACCESS DATE 0 day Tue 7/3/17 100% 59SS+731 days 0 days 59 100440 SECTION W7 ORIGINAL COMPLETION DATE (730 days) Thu 7/3/19 Thu 7/3/19 Thu 7/3/19 58SS+731 days 100% 0 days 63FS+117 days,60FS+99 days 60 100441 SECTION W7 LATEST REVISED COMPLETION DATE Fri 14/6/19 Fri 14/6/19 NA 0 days 0 day 59FS+99 days 0% 1166 days 642 61FS-60 days UP TO THIS PROG DATE (Incorporated Effect of Implementing CE) SECTION W7 LATEST REVISED COMPLETION DATE 0 days 0 day W1TH CSD PACKAGE P1 TIME SAVINGS EFFECT OF 60 Days UP TO THIS PROG DATE (Incorporated Effect of Tue 16/4/19 Tue 16/4/19 61 100442 60FS-60 days 1226 days ementing CE & CSD Effect) Summary External Milestone Inactive Summary Manual Summary Rollup Finish-only Progress Solit Project Summary Inactive Task Manual Task Manual Summary Critical Deadline Inactive Mileston Duration-only Critical Split ...... REMARK: ALL SUNDAYS AND HOLIDAYS ARE INCLUDED IN THIS PROGRAMME