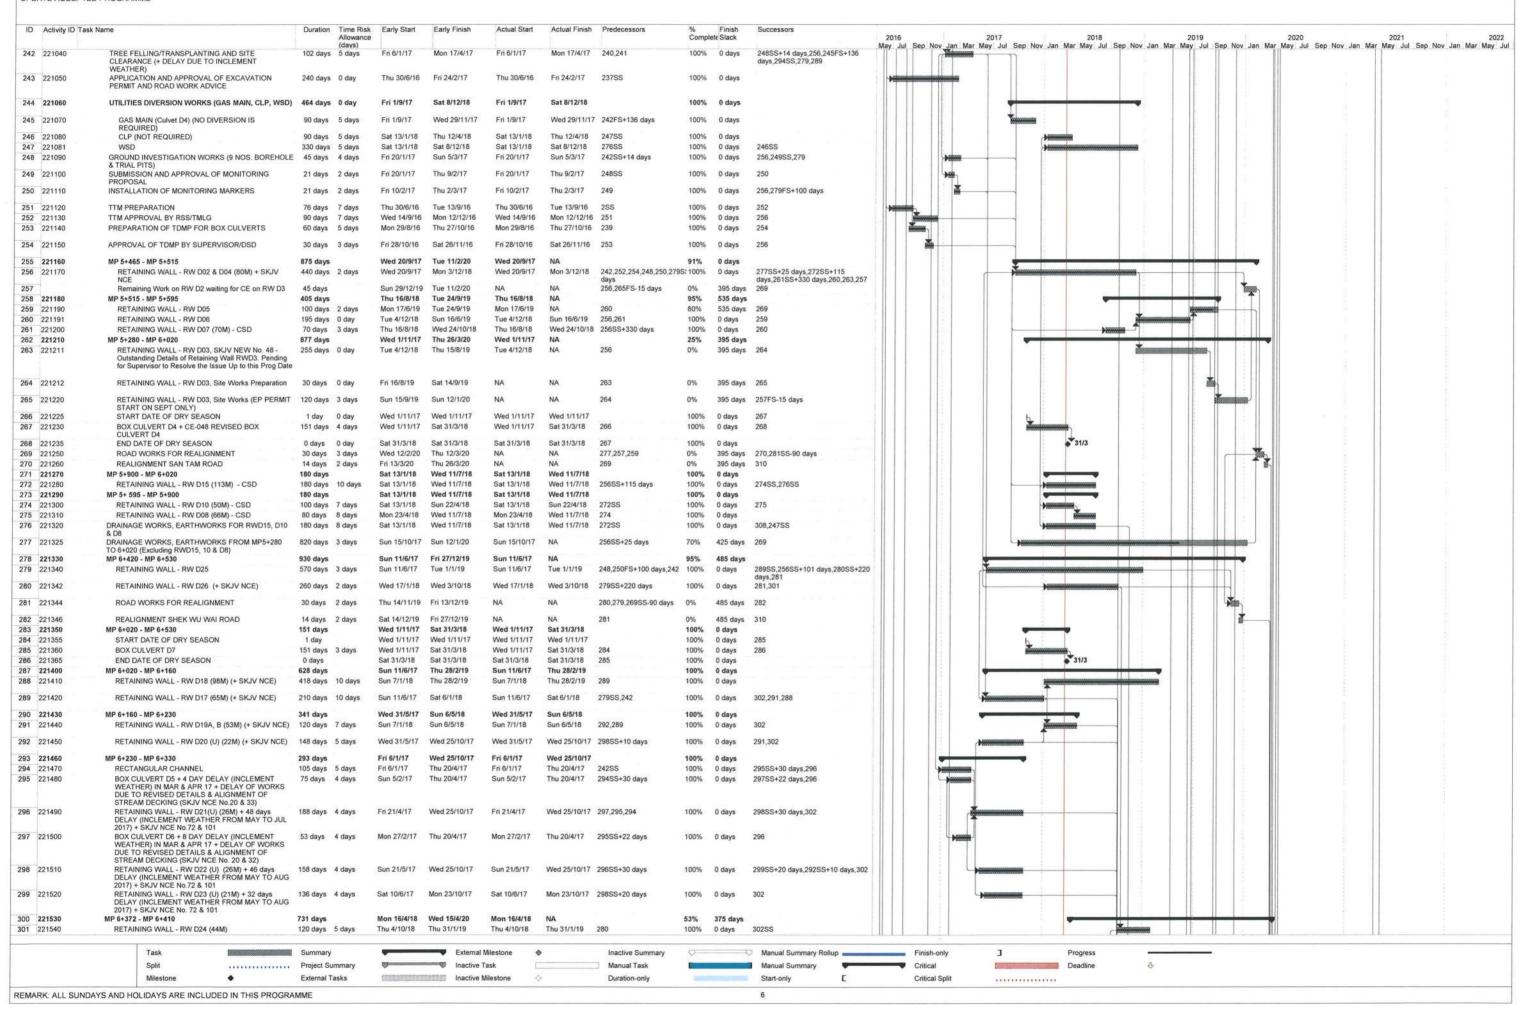

## APPENDIX A CONSTRUCTION PROGRAMME

CEDD CONTRACT NO. YL/2015/01 CYCLE TRACKS FROM TUEN MUN TO SHEUNG SHUI - REMAINING WORKS UPDATE ACCEPTED PROGRAMME

ID Activity ID Task Name Duration Time Risk Early Start Early Finish Actual Start Actual Finish Predecessors Finish CONTRACT DURATION (ALL WORKS EXCEPT LANDSCAPING 1761 days Sun 25/4/21 Thu 30/6/16 AND ESTABLISHMENT) 2 100010 COMMENCEMENT OF CONTRACT 1 day 0 day Thu 30/6/16 Thu 30/6/16 Thu 30/6/16 Thu 30/6/16 100% 0 days 67SS 237SS 454SS 487SS 539SS 50 3 100020 ACCESS DATES AND COMPLETION DATES FOR 1761 days 0 day Thu 30/6/16 Sun 25/4/21 Thu 30/6/16 99% 485 days CONTRACTS SECTION W1 (PORTION A,B,C & D) 1386 days 0 day Thu 30/6/16 Wed 15/4/20 Thu 30/6/16 100040 STARTING DATE OF CONTRACT 1 day 0 day Thu 30/6/16 Thu 30/6/16 Thu 30/6/16 Thu 30/6/16 2SS 100% 0 days 7SS+60 days.9SS+151 days.10SS+91 PORTION A & C Sun 28/8/16 Sun 28/8/16 100% 6 100050 1 day 0 day Sun 28/8/16 Sun 28/8/16 0 days ACCESS DATE Sun 28/8/16 Sun 28/8/16 Sun 28/8/16 Sun 28/8/16 100% 1 day 0 day 100060 0 days 8 100070 PORTION B & D 0 days Sun 27/11/16 Sun 27/11/16 Sun 27/11/16 Sun 27/11/16 100% A 27/11 0 days DO 27/11 9 100080 ACCESS DATE 0 days 0 day Sun 27/11/16 Sun 27/11/16 Sun 27/11/16 Sun 27/11/16 5SS+151 days 100% 0 days 10 100085 SECTION W1 ORIGINAL COMPLETION DATE (913 days) 0 days 0 day Sun 30/12/18 Sun 30/12/18 NA 5SS+914 days 0% -1 day 63FS+184 days, 11FS+157 days No 30/12 SECTION W1 LATEST REVISED COMPLETION DATE UP TO THIS PROG DATE (Incorporated Effect of Implementing CE) 11 100086 0 days 0 day Wed 5/6/19 Wed 5/6/19 10FS+157 days 1175 days 103,192,233,150,12FS-60 days 12 100087 SECTION W1 LATEST REVISED COMPLETION DATE 0 days 0 day Sun 7/4/19 Sun 7/4/19 11FS-60 days 0% 1235 days 104,234,193,151 WITH CSD PACKAGE P3 TIME SAVINGS EFFECT OF 60 Days UP TO THIS PROG DATE (Incorporated Effect of Implementing CE & CSD P3 Effect) 13 100095 15/4 SECTION W1 PLANNED COMPLETION DATE WITH CE 0 days 0 day Wed 15/4/20 Wed 15/4/20 NA NA 235 0% 860 days 64 & NCE EFFECT (Including Implemented and Implemented CE) UP TO THIS PROG DATE 14 100100 SECTION W2 (PORTION E, F, G, H, I & N) Sun 25/4/21 Thu 30/6/16 1761 days 0 day Thu 30/6/16 99% 485 days STARTING DATE OF CONTRACT Thu 30/6/16 Thu 30/6/16 15 100110 Thu 30/6/16 Thu 30/6/16 100% 17SS,19SS+60 days,21SS,22SS+109 1 day 0 day 0 days 16 100120 PORTION G, I & N 1 day 0 day Thu 30/6/16 Thu 30/6/16 Thu 30/6/16 Thu 30/6/16 100% 0 days 17 100130 ACCESS DATE 1 day 0 day Thu 30/6/16 Thu 30/6/16 Thu 30/6/16 Thu 30/6/16 1555 100% 0 days 18 100140 Sun 28/8/16 PORTION E & H 1 day Sun 28/8/16 Sun 28/8/16 Sun 28/8/16 100% 0 day 0 days ACCESS DATE Sun 28/8/16 Sun 28/8/16 Sun 28/8/16 100150 1 day 0 day Sun 28/8/16 0 days 20 100160 PORTION F 1 day 0 day Thu 30/6/16 Thu 30/6/16 Thu 30/6/16 Thu 30/6/16 100% 0 days 21 100170 ACCESS DATE 1 day 0 day Thu 30/6/16 Thu 30/6/16 Thu 30/6/16 Thu 30/6/16 **15SS** 100% 0 days SECTION W2 ORIGINAL COMPLETION DATE (1097 NA 15SS+1098 days 63,23FS+137 days 22 100175 0 days 0 day Tue 2/7/19 Tue 2/7/19 0% -1 day 23 100176 SECTION W2 LATEST REVISED COMPLETION DATE 0 days 0 day Sat 16/11/19 Sat 16/11/19 NA 22FS+137 days 1011 days 311,345,365,401,427,450,24FS-77 16/11 Implementing CE) 24 100177 SECTION W2 LATEST REVISED COMPLETION DATE 0 days 0 day Sun 1/9/19 Sun 1/9/19 23FS-77 days 1088 days 312 346 366 402 428 451 WITH CSD PACKAGE P2. P4 & P5 TIME SAVINGS EFFECT OF 77 Days UP TO THIS PROG DATE (Incorporated Effect of Implementing CE & CSD Effect) SECTION W2 PLANNED COMPLETION DATE WITH CE 0 days 0 day 25 100185 Sun 25/4/21 Sun 25/4/21 NA 452 0% 485 days 64 . 25/4 & NCE EFFECT (Including Implemented and I Implemented CE) UP TO THIS PROG DATE 26 100190 SECTION W3 (PORTION K. J1) 1376 days 0 day Thu 30/6/16 Sun 5/4/20 Thu 30/6/16 99% 870 days 100200 STARTING DATE OF CONTRACT Thu 30/6/16 Thu 30/6/16 Thu 30/6/16 Thu 30/6/16 29SS,31SS+60 days,32SS+914 days 28 100210 PORTION K 1 day 0 day Thu 30/6/16 Thu 30/6/16 Thu 30/6/16 Thu 30/6/16 100% 0 days Thu 30/6/16 Thu 30/6/16 Thu 30/6/16 29 100220 ACCESS DATE 1 day 0 day Thu 30/6/16 100% 0 days 100230 PORTION J1 Sun 28/8/16 Sun 28/8/16 Sun 28/8/16 Sun 28/8/16 100% 1 day 0 day 0 days 100240 ACCESS DATE Sun 28/8/16 Sun 28/8/16 Sun 28/8/16 Sun 28/8/16 27SS+60 days 30/12 32 100245 SECTION W3 ORIGINAL COMPLETION DATE (913 days) 0 days 0 day Sun 30/12/18 Sun 30/12/18 NA NA 27SS+914 days 0% -1 day 63FS+184 days,33FS+151 days 33 100246 SECTION W3 LATEST REVISED COMPLETION DATE 0 days 0 day Thu 30/5/19 32FS+151 days 0% 1181 days 34FS-60 days,483 UP TO THIS PROG DATE (Incorporated Effect of Implementing CE) SECTION W3 LATEST REVISED COMPLETION DATE WITH CSD PACKAGE P3 TIME SAVINGS EFFECT OF 60 Days UP TO THIS PROG DATE (Incorporated Effect of 34 100247 Mon 1/4/19 Mon 1/4/19 33FS-60 days 1241 days 484 Implementing CE & CSD Effect) 35 100255 SECTION W3 PLANNED COMPLETION DATE WITH CE 0 days 0 day Sun 5/4/20 Sun 5/4/20 NA 485 0% 870 days 64 & NOE EFFECT (Including Implemented and Implemented CE) UP TO THIS PROG DATE 36 100260 SECTION W4 629 days 0 day Thu 30/6/16 Wed 21/3/18 Thu 30/6/16 Wed 21/3/18 100% 0 days SECTION W5 1371 days 0 day Thu 30/6/16 Tue 31/3/20 Thu 30/6/16 100310 99% 875 days 43 100320 STARTING DATE OF CONTRACT Thu 30/6/16 Thu 30/6/16 Thu 30/6/16 0 days 45SS,46SS+1098 days 44 100330 PORTION M 1 day 0 day Thu 30/6/16 Thu 30/6/16 Thu 30/6/16 Thu 30/6/16 100% 0 days ACCESS DATE Thu 30/6/16 45 100335 1 day 0 day Thu 30/6/16 Thu 30/6/16 Thu 30/6/16 100% 0 days 46 100340 SECTION W5 ORIGINAL COMPLETION DATE (1097 1 day 0 day Tue 2/7/19 Tue 2/7/19 Tue 2/7/19 Tue 2/7/19 43SS+1098 days 63,47FS+71 days 100% 0 days SECTION W5 LATEST REVISED COMPLETION DATE 47 100341 0 days 0 day Wed 11/9/19 Wed 11/9/19 NA 46FS+71 days 0% 1077 days 595 11/9 UP TO THIS PROG DATE (Incorporated Effect of SECTION W5 PLANNED COMPLETION DATE WITH CE 0 days 0 day 48 100350 Tue 31/3/20 Tue 31/3/20 NA ♦ 31/3 0% 875 days 64 & NCE EFFECT (Including Implemented and Implemented CE) UP TO THIS PROG DATE 49 100360 SECTION W6 Thu 30/6/16 Fri 15/6/18 Thu 30/6/16 Fri 15/6/18 715 days 0 day 100% 0 days 100410 1145 days 0 day Tue 7/3/17 Fri 24/4/20 Tue 7/3/17 SECTION W7 99% 851 days 56 100420 INSTRUCTION TO EXECISE 0 days 0 day Tue 7/3/17 Tue 7/3/17 NA 0% 1145 days 717SS,745SS 7/3 57 100430 PORTION J2 & J3 1 day 0 day Tue 7/3/17 Tue 7/3/17 Tue 7/3/17 Tue 7/3/17 100% 0 days Tue 7/3/17 Tue 7/3/17 Tue 7/3/17 100435 ACCESS DATE 0 day Tue 7/3/17 100% 59SS+731 days 0 days 59 100440 SECTION W7 ORIGINAL COMPLETION DATE (730 days) Thu 7/3/19 Thu 7/3/19 Thu 7/3/19 58SS+731 days 100% 0 days 63FS+117 days,60FS+99 days 60 100441 SECTION W7 LATEST REVISED COMPLETION DATE Fri 14/6/19 Fri 14/6/19 NA 0 days 0 day 59FS+99 days 0% 1166 days 642 61FS-60 days UP TO THIS PROG DATE (Incorporated Effect of Implementing CE) SECTION W7 LATEST REVISED COMPLETION DATE 0 days 0 day W1TH CSD PACKAGE P1 TIME SAVINGS EFFECT OF 60 Days UP TO THIS PROG DATE (Incorporated Effect of Tue 16/4/19 Tue 16/4/19 61 100442 60FS-60 days 1226 days ementing CE & CSD Effect) Summary External Milestone Inactive Summary Manual Summary Rollup Finish-only Progress Solit Project Summary Inactive Task Manual Task Manual Summary Critical Deadline Inactive Mileston Duration-only Critical Split ...... REMARK: ALL SUNDAYS AND HOLIDAYS ARE INCLUDED IN THIS PROGRAMME