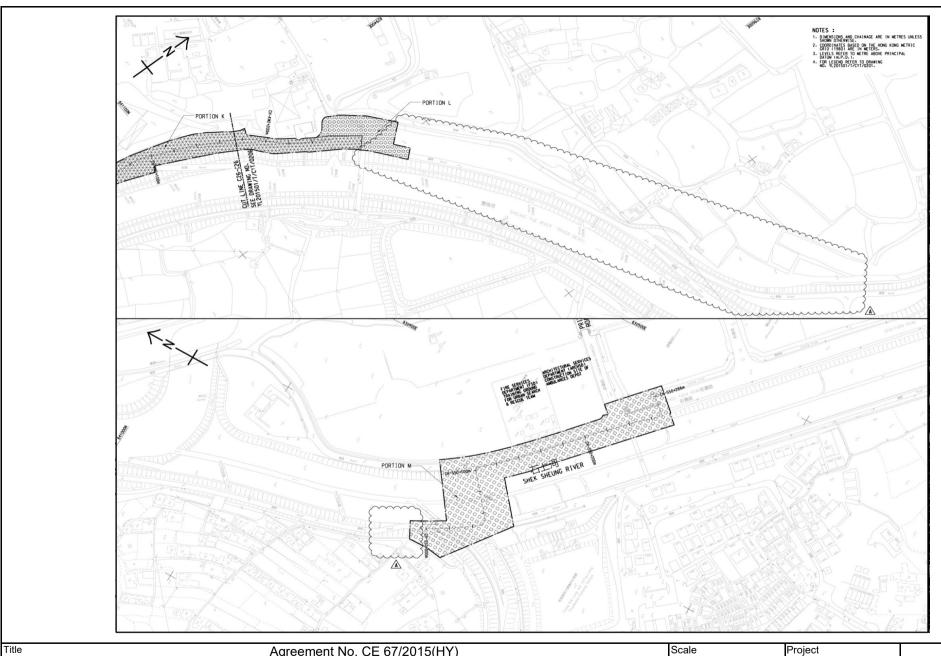

### **Background**

- 1.1 "Construction of Cycle Tracks and the Associated Supporting Facilities from Sha Po Tsuen to Shek Sheung River" (the EIA Report) is a Schedule 2 Designated Project (DP) under Environmental Impact Assessment Ordinance (EIAO). The Environmental Impact Assessment (EIA) Report (Registered No.: AEIAR-133/2009) and the associated Environmental Monitoring and Audit (EM&A) Manual was approved on 12 March 2009.
- 1.2 Civil Engineering and Development Department (CEDD) implemented the DP in two stages, i.e. Stage 1 and Stage 2. An Environmental Permit (EP) No. EP-450/2013 has been granted for Stage 1 works on 30 May 2013. Pursuant to Section 13 of the EIAO, the Director of Environmental Protection amends the Environmental Permit (No. EP-450/2013) based on the Application No. VEP-478/2015 and the EP (Permit No. EP-450/2013/A) was issued on 25 August 2015 to CEDD as the Permit Holder.
- An Environmental Review (ER) Report of the "Construction of Cycle Tracks and the Associated Supporting Facilities from Sha Po Tsuen to Shek Sheung River Stage 2" had been prepared in July 2015 and the Environmental Monitoring and Audit Manual (EM&A Manual) was also included as part of the ER report in the application (Application No.: AEP-501-2015). An Environmental Permit No. EP-501/2015 was issued on 2 September 2015 for Stage 2 works to CEDD as the Permit Holder.
- 1.4 "Agreement No. CE 67/2015 (HY) Cycle Tracks from Tuen Mun to Sheung Shui Remaining Works Design and Construction" (hereinafter called the "Project") covers the Stage 1 (Part) and Stage 2 works of the DP. This Project was commissioned to Sang Hing Kuly Joint Venture (hereinafter called the "Contractor") for "Contract No.: YL/2015/01 Cycle Tracks from Tuen Mun to Sheung Shui Remaining Works". The site location is shown in Figure 1a-1h respectively.
- 1.5 Cinotech Consultants Ltd. was designated as the Environmental Team (ET) to undertake the Environmental Monitoring and Audit (EM&A) works for the Project. The construction commencement of the Project was on 23<sup>rd</sup> November 2016. This is the 18<sup>th</sup> Quarterly EM&A Report summarizing the EM&A works for the Project from 1<sup>st</sup> February 2021 30<sup>th</sup> April 2021.

### **FIGURES**

Agreement No. CE 67/2015(HY)
Cycle Tracks from Tuen Mun to Sheung Shui - Remaining Works
Design and Construction
Site Layout Plan

Agreement No. CE 67/2015(HY)
Cycle Tracks from Tuen Mun to Sheung Shui - Remaining Works
Design and Construction
Site Layout Plan

Agreement No. CE 67/2015(HY)
Cycle Tracks from Tuen Mun to Sheung Shui - Remaining Work
Design and Construction
Site Layout Plan

Agreement No. CE 67/2015(HY)
Cycle Tracks from Tuen Mun to Sheung Shui - Remaining Works
Design and Construction
Site Layout Plan

N.T.S No. MA16036

Date Dec-16 Figure 1h