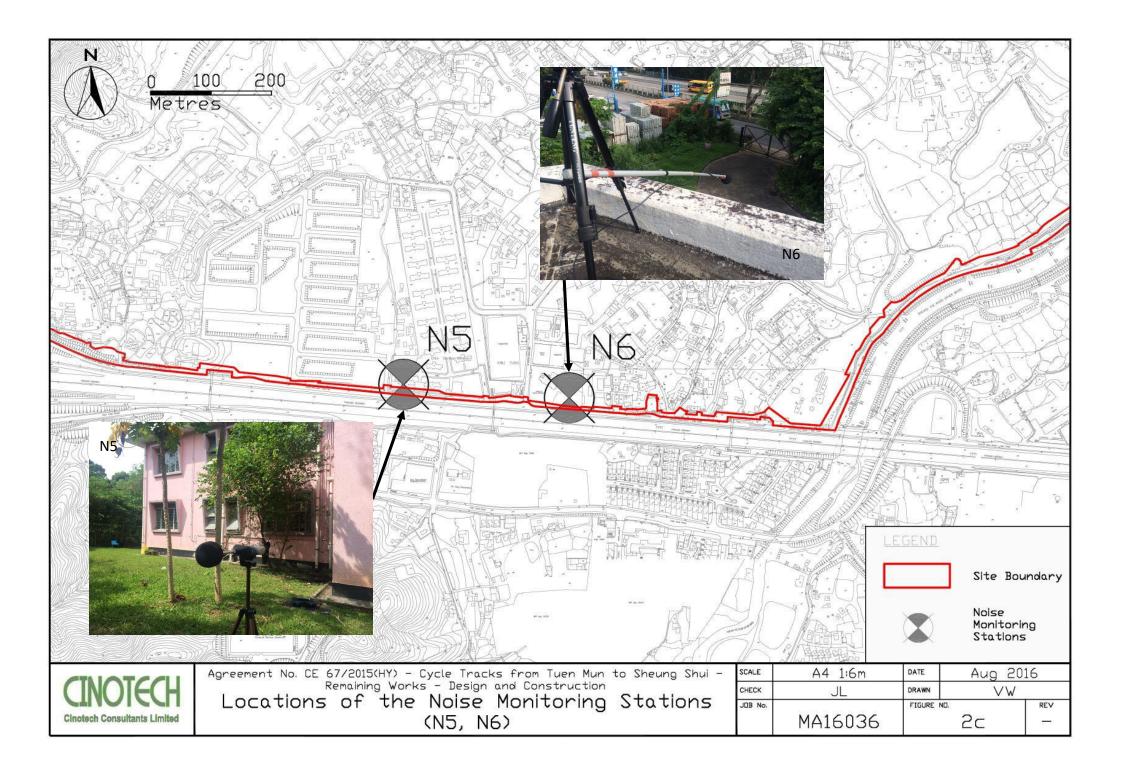

### **Monitoring Parameters and Monitoring Locations**

2.2 The EM&A Manual designates locations for the ET to monitor environmental impacts in terms of air quality, noise, landscape and visual due to the Project. The Project area and monitoring locations are depicted in Figures 2a-2c. Appendix B gives details of monitoring requirements.

| <b>Monitoring Stations</b> | Locations                                    | Major Noise Source(s)                                                                  |
|----------------------------|----------------------------------------------|----------------------------------------------------------------------------------------|
| N1                         | HKMLC Wong Chan Sook Ying<br>Memorial School | Road traffic noise Noise from daily school activities                                  |
| N2                         | Bethel High School                           | Road traffic noise Noise from daily school activities                                  |
| N3                         | No. 159 Mai Po San Tsuen                     | Road traffic noise                                                                     |
| N5                         | Block 2, Dills Corner Garden                 | Road traffic noise                                                                     |
| N6                         | Home of Loving Faithfulness                  | Road traffic noise Noise from activities at the premise and workshops near the premise |
| N7                         | Village House in Shek Wu Wai                 | Road traffic noise Noise from activities at workshops near the village house           |