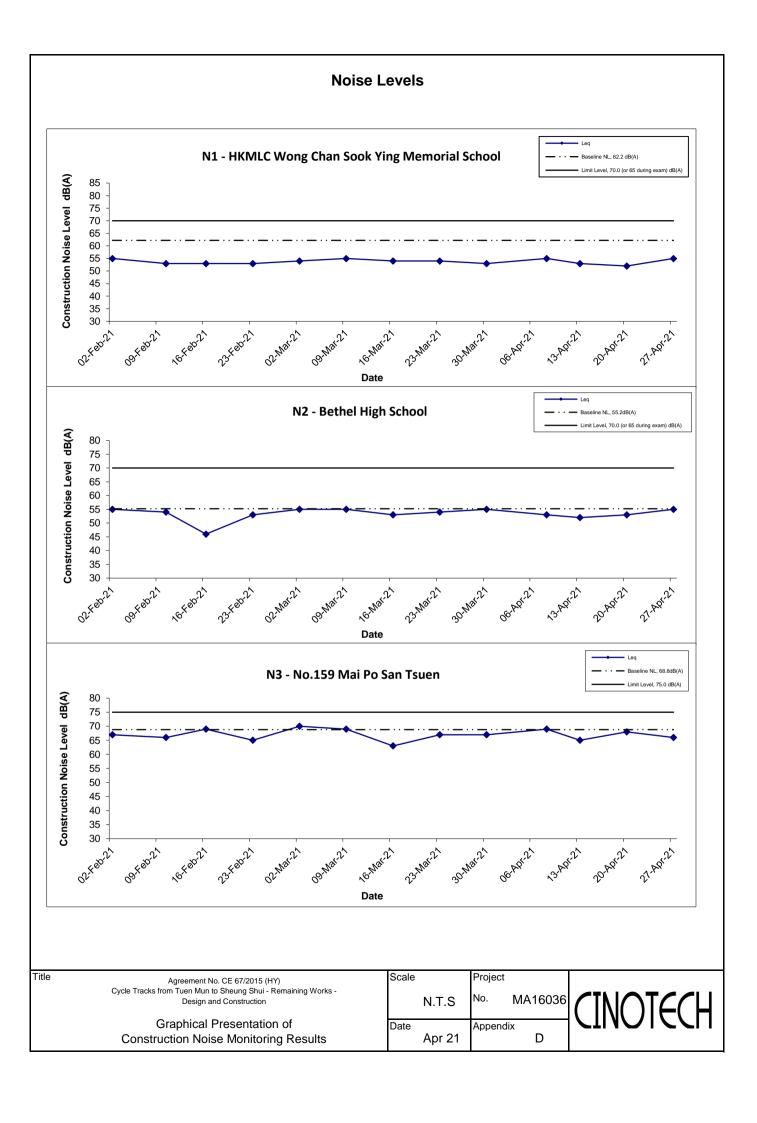

### **Construction Noise**

- 3.4 All construction noise monitoring was conducted as scheduled in the reporting period. No Action and Limit Level exceedance was recorded.
- 3.5 The graphical presentations of the noise monitoring results are shown in **Appendix D**.

| <b>Monitoring Stations</b> | Locations                                    | Major Noise Source(s)                                                                  |
|----------------------------|----------------------------------------------|----------------------------------------------------------------------------------------|
| N1                         | HKMLC Wong Chan Sook Ying<br>Memorial School | Road traffic noise Noise from daily school activities                                  |
| N2                         | Bethel High School                           | Road traffic noise Noise from daily school activities                                  |
| N3                         | No. 159 Mai Po San Tsuen                     | Road traffic noise                                                                     |
| N5                         | Block 2, Dills Corner Garden                 | Road traffic noise                                                                     |
| N6                         | Home of Loving Faithfulness                  | Road traffic noise Noise from activities at the premise and workshops near the premise |
| N7                         | Village House in Shek Wu Wai                 | Road traffic noise Noise from activities at workshops near the village house           |

### Comparison of EM&A results with EIA predictions

- 3.8 According to Section 12.5.1 (viii) of the EM&A Manual, the EM&A data are compared with the EIA predictions and summarized in **Annex I**.
- 3.9 When comparing the noise monitoring results to the predicted mitigated construction noise levels in the EIA Report, the results at N1 were slightly lower than the range of predicted mitigated construction noise levels in the EIA Report in February 2021, but lower than the range in March and April 2021.
- 3.10 The results at N2 were lower than the range of predicted mitigated construction noise levels in the EIA Report in this quarter.
- 3.11 The results at N3 was slightly lower than the range of predicted mitigated construction noise levels in the EIA Report in March 2021, but lower than the range in February and April 2021.
- 3.12 The results at N5 were lower than the range of the predicted mitigated construction noise levels in the EIA Report in this quarter.
- 3.13 The results at N6 were slightly lower than the range of the predicted mitigated construction noise levels in the EIA Report in March 2021, while within the range in February and April 2021.