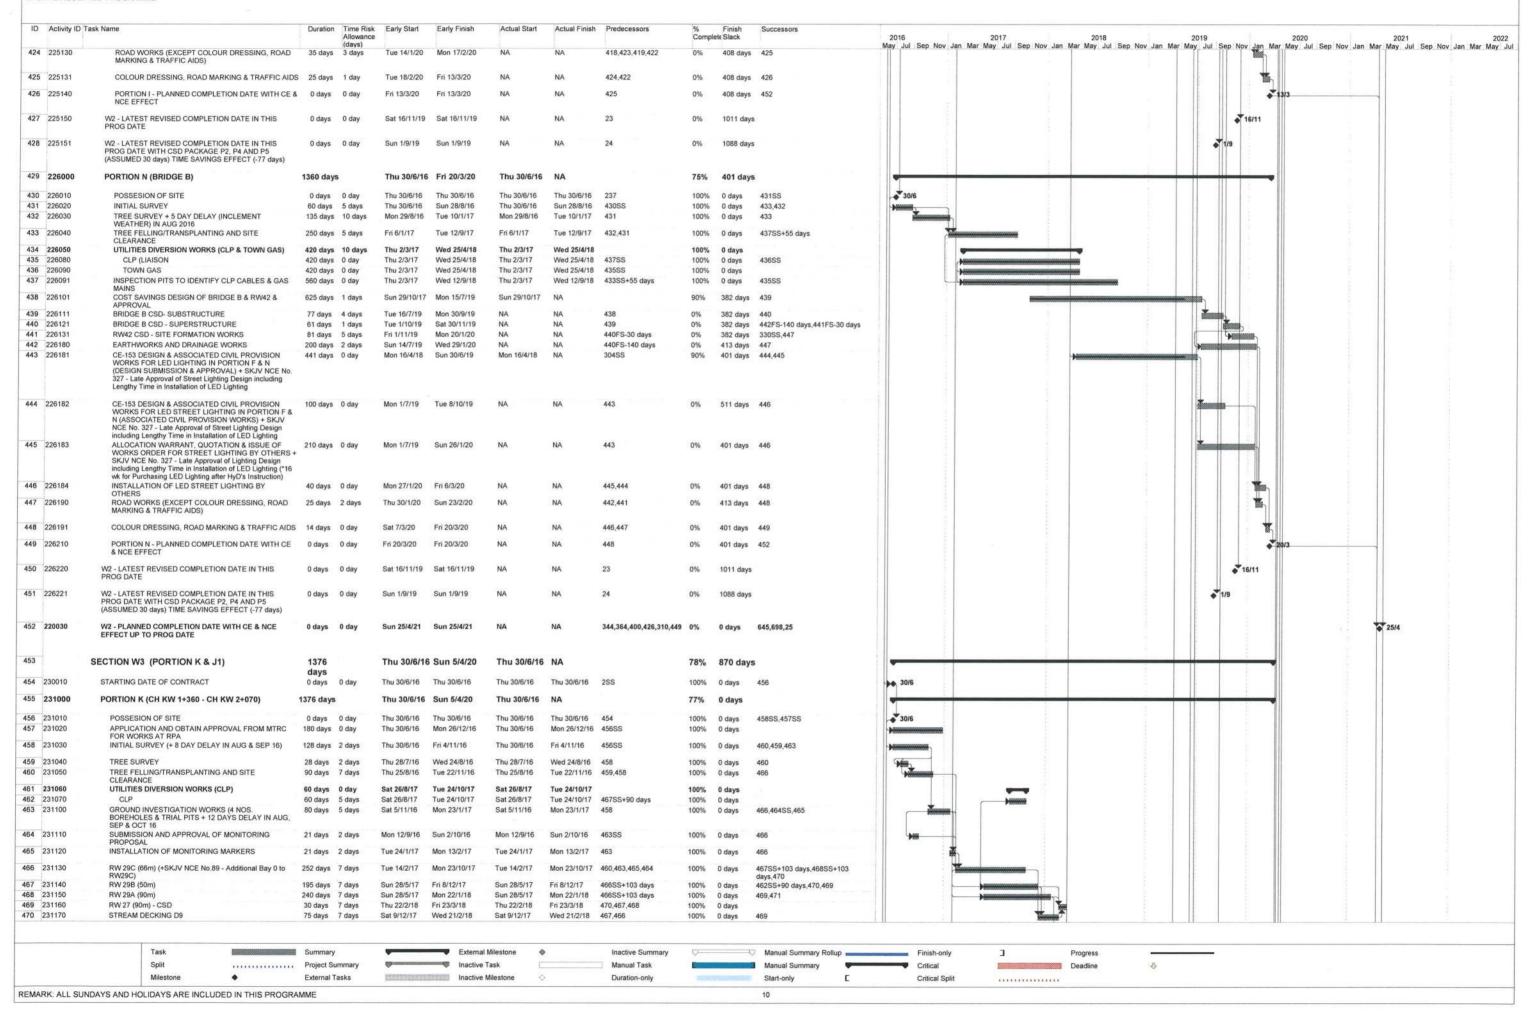

CEDD CONTRACT NO. YL/2015/01 CYCLE TRACKS FROM TUEN MUN TO SHEUNG SHUI - REMAINING WORKS UPDATE ACCEPTED PROGRAMME

ID Activity ID Task Name Duration Time Risk Early Start Early Finish Actual Start Actual Finish Predecessors Finish CONTRACT DURATION (ALL WORKS EXCEPT LANDSCAPING 1761 days Sun 25/4/21 Thu 30/6/16 AND ESTABLISHMENT) 2 100010 COMMENCEMENT OF CONTRACT 1 day 0 day Thu 30/6/16 Thu 30/6/16 Thu 30/6/16 Thu 30/6/16 100% 0 days 67SS 237SS 454SS 487SS 539SS 50 3 100020 ACCESS DATES AND COMPLETION DATES FOR 1761 days 0 day Thu 30/6/16 Sun 25/4/21 Thu 30/6/16 99% 485 days CONTRACTS SECTION W1 (PORTION A,B,C & D) 1386 days 0 day Thu 30/6/16 Wed 15/4/20 Thu 30/6/16 100040 STARTING DATE OF CONTRACT 1 day 0 day Thu 30/6/16 Thu 30/6/16 Thu 30/6/16 Thu 30/6/16 2SS 100% 0 days 7SS+60 days.9SS+151 days.10SS+91 PORTION A & C Sun 28/8/16 Sun 28/8/16 100% 6 100050 1 day 0 day Sun 28/8/16 Sun 28/8/16 0 days ACCESS DATE Sun 28/8/16 Sun 28/8/16 Sun 28/8/16 Sun 28/8/16 100% 1 day 0 day 100060 0 days 8 100070 PORTION B & D 0 days Sun 27/11/16 Sun 27/11/16 Sun 27/11/16 Sun 27/11/16 100% A 27/11 0 days DO 27/11 9 100080 ACCESS DATE 0 days 0 day Sun 27/11/16 Sun 27/11/16 Sun 27/11/16 Sun 27/11/16 5SS+151 days 100% 0 days 10 100085 SECTION W1 ORIGINAL COMPLETION DATE (913 days) 0 days 0 day Sun 30/12/18 Sun 30/12/18 NA 5SS+914 days 0% -1 day 63FS+184 days, 11FS+157 days No 30/12 SECTION W1 LATEST REVISED COMPLETION DATE UP TO THIS PROG DATE (Incorporated Effect of Implementing CE) 11 100086 0 days 0 day Wed 5/6/19 Wed 5/6/19 10FS+157 days 1175 days 103,192,233,150,12FS-60 days 12 100087 SECTION W1 LATEST REVISED COMPLETION DATE 0 days 0 day Sun 7/4/19 Sun 7/4/19 11FS-60 days 0% 1235 days 104,234,193,151 WITH CSD PACKAGE P3 TIME SAVINGS EFFECT OF 60 Days UP TO THIS PROG DATE (Incorporated Effect of Implementing CE & CSD P3 Effect) 13 100095 15/4 SECTION W1 PLANNED COMPLETION DATE WITH CE 0 days 0 day Wed 15/4/20 Wed 15/4/20 NA NA 235 0% 860 days 64 & NCE EFFECT (Including Implemented and Implemented CE) UP TO THIS PROG DATE 14 100100 SECTION W2 (PORTION E, F, G, H, I & N) Sun 25/4/21 Thu 30/6/16 1761 days 0 day Thu 30/6/16 99% 485 days STARTING DATE OF CONTRACT Thu 30/6/16 Thu 30/6/16 15 100110 Thu 30/6/16 Thu 30/6/16 100% 17SS,19SS+60 days,21SS,22SS+109 1 day 0 day 0 days 16 100120 PORTION G, I & N 1 day 0 day Thu 30/6/16 Thu 30/6/16 Thu 30/6/16 Thu 30/6/16 100% 0 days 17 100130 ACCESS DATE 1 day 0 day Thu 30/6/16 Thu 30/6/16 Thu 30/6/16 Thu 30/6/16 1555 100% 0 days 18 100140 Sun 28/8/16 PORTION E & H 1 day Sun 28/8/16 Sun 28/8/16 Sun 28/8/16 100% 0 day 0 days ACCESS DATE Sun 28/8/16 Sun 28/8/16 Sun 28/8/16 100150 1 day 0 day Sun 28/8/16 0 days 20 100160 PORTION F 1 day 0 day Thu 30/6/16 Thu 30/6/16 Thu 30/6/16 Thu 30/6/16 100% 0 days 21 100170 ACCESS DATE 1 day 0 day Thu 30/6/16 Thu 30/6/16 Thu 30/6/16 Thu 30/6/16 **15SS** 100% 0 days SECTION W2 ORIGINAL COMPLETION DATE (1097 NA 15SS+1098 days 63,23FS+137 days 22 100175 0 days 0 day Tue 2/7/19 Tue 2/7/19 0% -1 day 23 100176 SECTION W2 LATEST REVISED COMPLETION DATE 0 days 0 day Sat 16/11/19 Sat 16/11/19 NA 22FS+137 days 1011 days 311,345,365,401,427,450,24FS-77 16/11 Implementing CE) 24 100177 SECTION W2 LATEST REVISED COMPLETION DATE 0 days 0 day Sun 1/9/19 Sun 1/9/19 23FS-77 days 1088 days 312 346 366 402 428 451 WITH CSD PACKAGE P2. P4 & P5 TIME SAVINGS EFFECT OF 77 Days UP TO THIS PROG DATE (Incorporated Effect of Implementing CE & CSD Effect) SECTION W2 PLANNED COMPLETION DATE WITH CE 0 days 0 day 25 100185 Sun 25/4/21 Sun 25/4/21 NA 452 0% 485 days 64 . 25/4 & NCE EFFECT (Including Implemented and I Implemented CE) UP TO THIS PROG DATE 26 100190 SECTION W3 (PORTION K. J1) 1376 days 0 day Thu 30/6/16 Sun 5/4/20 Thu 30/6/16 99% 870 days 100200 STARTING DATE OF CONTRACT Thu 30/6/16 Thu 30/6/16 Thu 30/6/16 Thu 30/6/16 29SS,31SS+60 days,32SS+914 days 28 100210 PORTION K 1 day 0 day Thu 30/6/16 Thu 30/6/16 Thu 30/6/16 Thu 30/6/16 100% 0 days Thu 30/6/16 Thu 30/6/16 Thu 30/6/16 29 100220 ACCESS DATE 1 day 0 day Thu 30/6/16 100% 0 days 100230 PORTION J1 Sun 28/8/16 Sun 28/8/16 Sun 28/8/16 Sun 28/8/16 100% 1 day 0 day 0 days 100240 ACCESS DATE Sun 28/8/16 Sun 28/8/16 Sun 28/8/16 Sun 28/8/16 27SS+60 days 30/12 32 100245 SECTION W3 ORIGINAL COMPLETION DATE (913 days) 0 days 0 day Sun 30/12/18 Sun 30/12/18 NA NA 27SS+914 days 0% -1 day 63FS+184 days,33FS+151 days 33 100246 SECTION W3 LATEST REVISED COMPLETION DATE 0 days 0 day Thu 30/5/19 32FS+151 days 0% 1181 days 34FS-60 days,483 UP TO THIS PROG DATE (Incorporated Effect of Implementing CE) SECTION W3 LATEST REVISED COMPLETION DATE WITH CSD PACKAGE P3 TIME SAVINGS EFFECT OF 60 Days UP TO THIS PROG DATE (Incorporated Effect of 34 100247 Mon 1/4/19 Mon 1/4/19 33FS-60 days 1241 days 484 Implementing CE & CSD Effect) 35 100255 SECTION W3 PLANNED COMPLETION DATE WITH CE 0 days 0 day Sun 5/4/20 Sun 5/4/20 NA 485 0% 870 days 64 & NOE EFFECT (Including Implemented and Implemented CE) UP TO THIS PROG DATE 36 100260 SECTION W4 629 days 0 day Thu 30/6/16 Wed 21/3/18 Thu 30/6/16 Wed 21/3/18 100% 0 days SECTION W5 1371 days 0 day Thu 30/6/16 Tue 31/3/20 Thu 30/6/16 100310 99% 875 days 43 100320 STARTING DATE OF CONTRACT Thu 30/6/16 Thu 30/6/16 Thu 30/6/16 0 days 45SS,46SS+1098 days 44 100330 PORTION M 1 day 0 day Thu 30/6/16 Thu 30/6/16 Thu 30/6/16 Thu 30/6/16 100% 0 days ACCESS DATE Thu 30/6/16 45 100335 1 day 0 day Thu 30/6/16 Thu 30/6/16 Thu 30/6/16 100% 0 days 46 100340 SECTION W5 ORIGINAL COMPLETION DATE (1097 1 day 0 day Tue 2/7/19 Tue 2/7/19 Tue 2/7/19 Tue 2/7/19 43SS+1098 days 63,47FS+71 days 100% 0 days SECTION W5 LATEST REVISED COMPLETION DATE 47 100341 0 days 0 day Wed 11/9/19 Wed 11/9/19 NA 46FS+71 days 0% 1077 days 595 11/9 UP TO THIS PROG DATE (Incorporated Effect of SECTION W5 PLANNED COMPLETION DATE WITH CE 0 days 0 day 48 100350 Tue 31/3/20 Tue 31/3/20 NA ♦ 31/3 0% 875 days 64 & NCE EFFECT (Including Implemented and Implemented CE) UP TO THIS PROG DATE 49 100360 SECTION W6 Thu 30/6/16 Fri 15/6/18 Thu 30/6/16 Fri 15/6/18 715 days 0 day 100% 0 days 100410 1145 days 0 day Tue 7/3/17 Fri 24/4/20 Tue 7/3/17 SECTION W7 99% 851 days 56 100420 INSTRUCTION TO EXECISE 0 days 0 day Tue 7/3/17 Tue 7/3/17 NA 0% 1145 days 717SS,745SS 7/3 57 100430 PORTION J2 & J3 1 day 0 day Tue 7/3/17 Tue 7/3/17 Tue 7/3/17 Tue 7/3/17 100% 0 days Tue 7/3/17 Tue 7/3/17 Tue 7/3/17 100435 ACCESS DATE 0 day Tue 7/3/17 100% 59SS+731 days 0 days 59 100440 SECTION W7 ORIGINAL COMPLETION DATE (730 days) Thu 7/3/19 Thu 7/3/19 Thu 7/3/19 58SS+731 days 100% 0 days 63FS+117 days,60FS+99 days 60 100441 SECTION W7 LATEST REVISED COMPLETION DATE Fri 14/6/19 Fri 14/6/19 NA 0 days 0 day 59FS+99 days 0% 1166 days 642 61FS-60 days UP TO THIS PROG DATE (Incorporated Effect of Implementing CE) SECTION W7 LATEST REVISED COMPLETION DATE 0 days 0 day W1TH CSD PACKAGE P1 TIME SAVINGS EFFECT OF 60 Days UP TO THIS PROG DATE (Incorporated Effect of Tue 16/4/19 Tue 16/4/19 61 100442 60FS-60 days 1226 days ementing CE & CSD Effect) Summary External Milestone Inactive Summary Manual Summary Rollup Finish-only Progress Solit Project Summary Inactive Task Manual Task Manual Summary Critical Deadline Inactive Mileston Duration-only Critical Split ...... REMARK: ALL SUNDAYS AND HOLIDAYS ARE INCLUDED IN THIS PROGRAMME