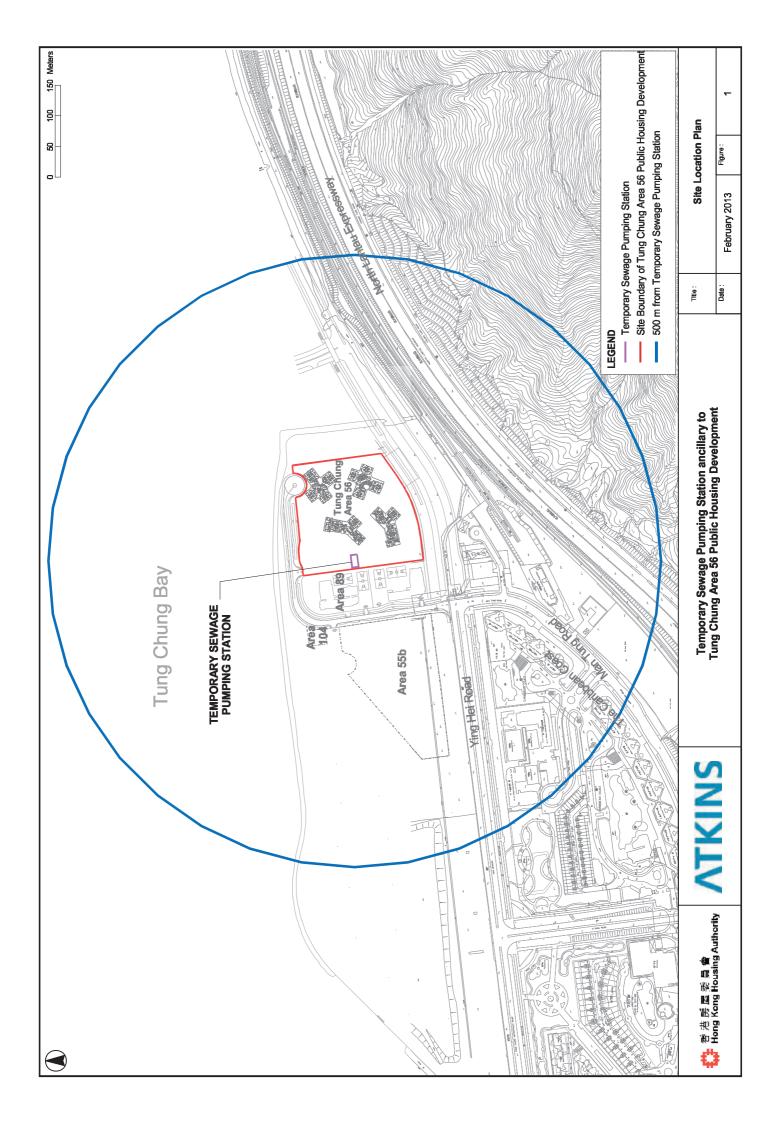

Location of the Project and the Contract

#### **1.1 Basic Project Information**

- 1.1.1 This monthly Environmental Audit Report is prepared for Temporary Sewage Pumping Station Ancillary to Tung Chung Area 56 (hereafter referred to as "the Project") for the Hong Kong Housing Authority (HA) of Hong Kong Special Administrative Region. The Project was awarded to Hsin Chong Construction Company Ltd. (hereafter referred to as "the Contractor") and Atkins China Limited was appointed as the Independent Checker (IC) by the Contractor.
- 1.1.2 The Project is classified as a "Designated Project", under Schedule 2 of the Environmental Impact Assessment Ordinance (EIAO) (Cap 499). A Project Profile (Register No. PP-481/2013) was submitted for direct application of Environmental Permit (EP). The current EP (EP No: EP-452/2013) was issued on 6 June 2013. These documents are available through the EIA Ordinance Register. Site preparation works of the Project started on 14 November 2014 and the construction works of the Project commenced on 19 November 2014. The works areas of the Project and the Contract are shown in Appendix A.
- 1.1.3 A Temporary Sewage Pumping Station (TSPS) was proposed as an ancillary facility to the proposed Tung Chung Area 56 Public Housing Development, to collect the sewage solely from the Tung Chung Area 56 Public Housing Development only and discharge it to the existing public sewer at Ying Hei Road.
- 1.1.4 The proposed TSPS is an un-manned facility and is not considered as a sensitive use susceptible to the influence of to external potential environmentally polluting uses.
- 1.1.5 According to the Planning Department's Tung Chung Town Centre Area Layout Plan No. L/I-TCTC/1E, a permanent sewage pumping station (SPS) will be provided in the Tung Chung Area 104 located to the northeast of the Tung Chung Area 56. Upon the intake of the population of Tung Chung Area 56 Public Housing Development, the TSPS is expected to provide a few years of service to the public housing development. Upon the commissioning of the permanent sewage pumping station in Tung Chung Area 104, sewage generated in Tung Chung Area 56 public housing development will be conveyed to SPS in Tung Chung Area 104 and the operation of the TSPS in Area 56 will be terminated. The infrastructure works including permanent foul water pipes and manhole to the permanent SPS in Tung Chung Area 104 is scheduled to be provided during the construction period of the Tung Chung Area 56 public housing development for ease of future transition operations. Thus the TSPS in Area 56 is of temporary nature.
- 1.1.6 This is the seventh Monthly Environmental Audit Report for the Project which summaries the audit findings during the reporting period from 1 May 2015 to 31 May 2015.