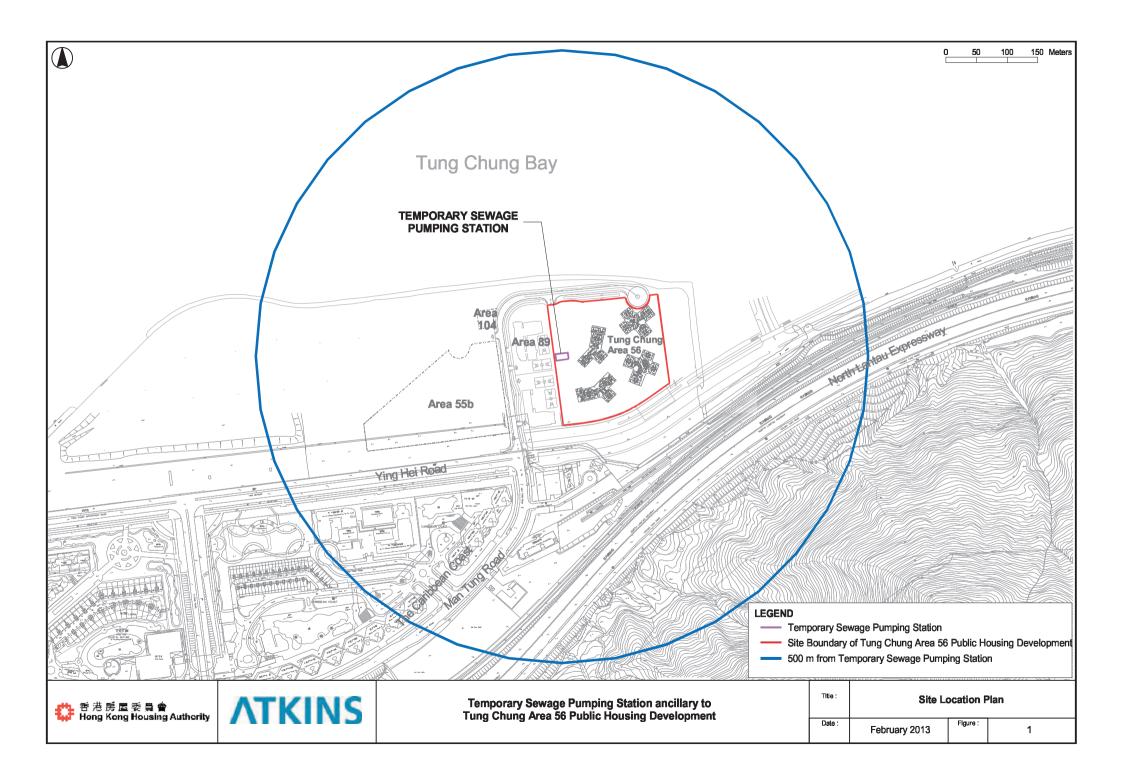

Location of the Project and the Contract

#### 1.1 Basic Project Information

- 1.1.1 This monthly Environmental Audit Report is prepared for Temporary Sewage Pumping Station Ancillary to Tung Chung Area 56 (hereafter referred to as "the Project") for the Hong Kong Housing Authority (HA) of Hong Kong Special Administrative Region. The Project was awarded to Hsin Chong Construction Company Ltd. (hereafter referred to as "the Contractor") and Atkins China Limited was appointed as the Independent Checker (IC) by the Contractor.
- 1.1.2 The Project is classified as a "Designated Project", under Schedule 2 of the Environmental Impact Assessment Ordinance (EIAO) (Cap 499). A Project Profile (Register No. PP-481/2013) was submitted for direct application of Environmental Permit (EP). The current EP (EP No: EP-452/2013) was issued on 6 June 2013. These documents are available through the EIA Ordinance Register. Site preparation works of the Project started on 14 November 2014 and the construction works of the Project commenced on 19 November 2014. The works areas of the Project and the Contract are shown in Appendix A.
- 1.1.3 A Temporary Sewage Pumping Station (TSPS) was proposed as an ancillary facility to the proposed Tung Chung Area 56 Public Housing Development, to collect the sewage solely from the Tung Chung Area 56 Public Housing Development only and discharge it to the existing public sewer at Ying Hei Road.
- 1.1.4 The proposed TSPS is an un-manned facility and is not considered as a sensitive use susceptible to the influence of to external potential environmentally polluting uses.
- 1.1.5 According to the Planning Department's Tung Chung Town Centre Area Layout Plan No. L/I-TCTC/1E, a permanent sewage pumping station (SPS) will be provided in the Tung Chung Area 104 located to the northeast of the Tung Chung Area 56. Upon the intake of the population of Tung Chung Area 56 Public Housing Development, the TSPS is expected to provide a few years of service to the public housing development. Upon the commissioning of the permanent sewage pumping station in Tung Chung Area 104, sewage generated in Tung Chung Area 56 public housing development will be conveyed to SPS in Tung Chung Area 104 and the operation of the TSPS in Area 56 will be terminated. The infrastructure works including permanent foul water pipes and manhole to the permanent SPS in Tung Chung Area 104 is scheduled to be provided during the construction period of the TSPS in Area 56 public housing development for ease of future transition operations. Thus the TSPS in Area 56 is of temporary nature.
- 1.1.6 This is the eighth Monthly Environmental Audit Report for the Project which summaries the audit findings during the reporting period from 1 June 2015 to 30 June 2015.