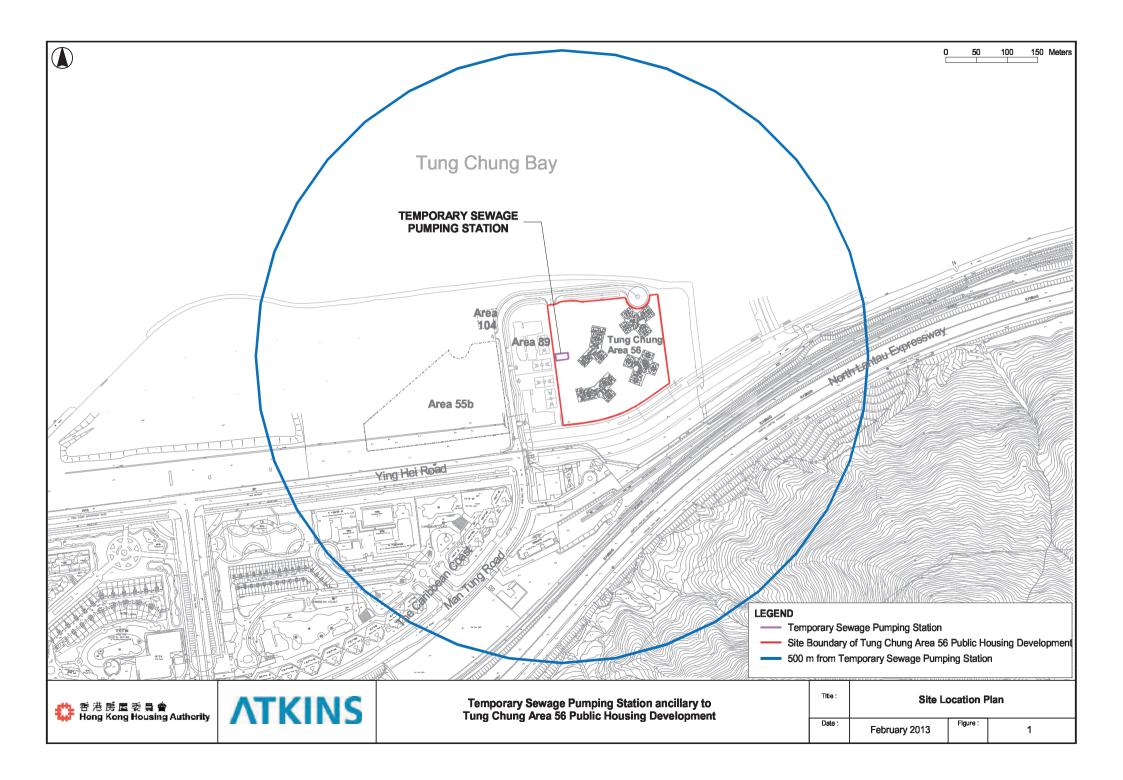

Location of the Project and the Contract

#### 1.1 Basic Project Information

- 1.1.1 This monthly Environmental Audit Report is prepared for Temporary Sewage Pumping Station Ancillary to Tung Chung Area 56 (hereafter referred to as "the Project") for the Hong Kong Housing Authority (HA) of Hong Kong Special Administrative Region. The Project was awarded to Hsin Chong Construction Company Ltd. (hereafter referred to as "the Contractor") and Atkins China Limited was appointed as the Independent Checker (IC) by the Contractor.
- 1.1.2 The Project is classified as a "Designated Project", under Schedule 2 of the Environmental Impact Assessment Ordinance (EIAO) (Cap 499). A Project Profile (Register No. PP-481/2013) was submitted for direct application of Environmental Permit (EP). The current EP (EP No: EP-452/2013) was issued on 6 June 2013. These documents are available through the EIA Ordinance Register. Site preparation works of the Project started on 14 November 2014 and the construction works of the Project commenced on 19 November 2014. The works areas of the Project and the Contract are shown in Appendix A.
- 1.1.3 A Temporary Sewage Pumping Station (TSPS) was proposed as an ancillary facility to the proposed Tung Chung Area 56 Public Housing Development, to collect the sewage solely from the Tung Chung Area 56 Public Housing Development only and discharge it to the existing public sewer at Ying Hei Road.
- 1.1.4 The proposed TSPS is an un-manned facility and is not considered as a sensitive use susceptible to the influence of to external potential environmentally polluting uses.
- 1.1.5 According to the Planning Department's Tung Chung Town Centre Area Layout Plan No. L/I-TCTC/1E, a permanent sewage pumping station (SPS) will be provided in the Tung Chung Area 104 located to the northeast of the Tung Chung Area 56. Upon the intake of the population of Tung Chung Area 56 Public Housing Development, the TSPS is expected to provide a few years of service to the public housing development. Upon the commissioning of the permanent sewage pumping station in Tung Chung Area 104, sewage generated in Tung Chung Area 56 public housing development will be conveyed to SPS in Tung Chung Area 104 and the operation of the TSPS in Area 56 will be terminated. The infrastructure works including permanent foul water pipes and manhole to the permanent SPS in Tung Chung Area 104 is scheduled to be provided during the construction period of the Tung Chung Area 56 public housing development for ease of future transition operations. Thus the TSPS in Area 56 is of temporary nature.
- 1.1.6 This is the ninth Monthly Environmental Audit Report for the Project which summaries the audit findings during the reporting period from 1 July 2015 to 31 July 2015.