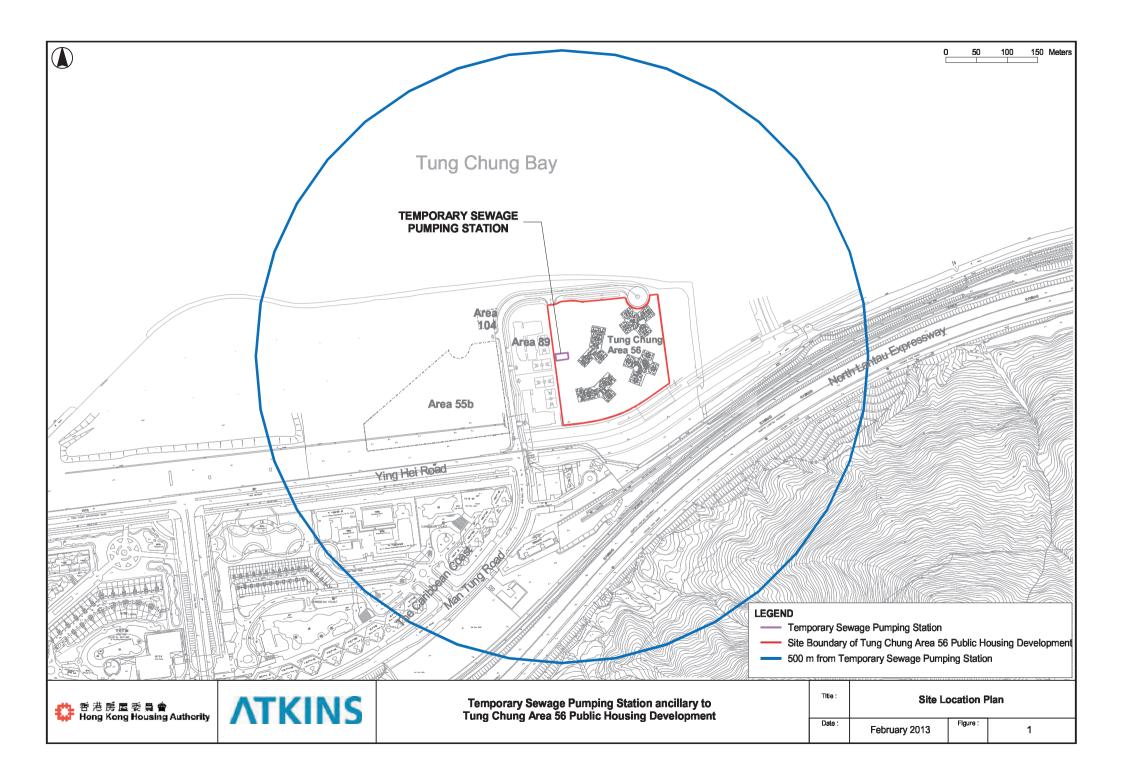

## **APPENDIX A**

Location of the Project and the Contract

#### 1.1 Basic Project Information

- 1.1.1 This monthly Environmental Audit Report is prepared for Temporary Sewage Pumping Station Ancillary to Tung Chung Area 56 (hereafter referred to as "the Project") for the Hong Kong Housing Authority (HA) of Hong Kong Special Administrative Region. The Project was awarded to Hsin Chong Construction Company Ltd. (hereafter referred to as "the Contractor") and Atkins China Limited was appointed as the Independent Checker (IC) by the Contractor.
- 1.1.2 The Project is classified as a "Designated Project", under Schedule 2 of the Environmental Impact Assessment Ordinance (EIAO) (Cap 499). A Project Profile (Register No. PP-481/2013) was submitted for direct application of Environmental Permit (EP). The current EP (EP No: EP-452/2013) was issued on 6 June 2013. These documents are available through the EIA Ordinance Register. Site preparation works of the Project started on 14 November 2014 and the construction works of the Project commenced on 19 November 2014. The works areas of the Project and the Contract are shown in Appendix A.
- 1.1.3 A Temporary Sewage Pumping Station (TSPS) was proposed as an ancillary facility to the proposed Tung Chung Area 56 Public Housing Development, to collect the sewage solely from the Tung Chung Area 56 Public Housing Development only and discharge it to the existing public sewer at Ying Hei Road.
- 1.1.4 The proposed TSPS is an un-manned facility and is not considered as a sensitive use susceptible to the influence of to external potential environmentally polluting uses.
- 1.1.5 According to the Planning Department's Tung Chung Town Centre Area Layout Plan No. L/I-TCTC/1E, a permanent sewage pumping station (SPS) will be provided in the Tung Chung Area 104 located to the northeast of the Tung Chung Area 56. Upon the intake of the population of Tung Chung Area 56 Public Housing Development, the TSPS is expected to provide a few years of service to the public housing development. Upon the commissioning of the permanent sewage pumping station in Tung Chung Area 104, sewage generated in Tung Chung Area 56 public housing development will be conveyed to SPS in Tung Chung Area 104 and the operation of the TSPS in Area 56 will be terminated. The infrastructure works including permanent foul water pipes and manhole to the permanent SPS in Tung Chung Area 104 is scheduled to be provided during the construction period of the Tung Chung Area 56 public housing development for ease of future transition operations. Thus the TSPS in Area 56 is of temporary nature.
- 1.1.6 This is the tenth Monthly Environmental Audit Report for the Project which summaries the audit findings during the reporting period from 1 August 2015 to 31 August 2015.