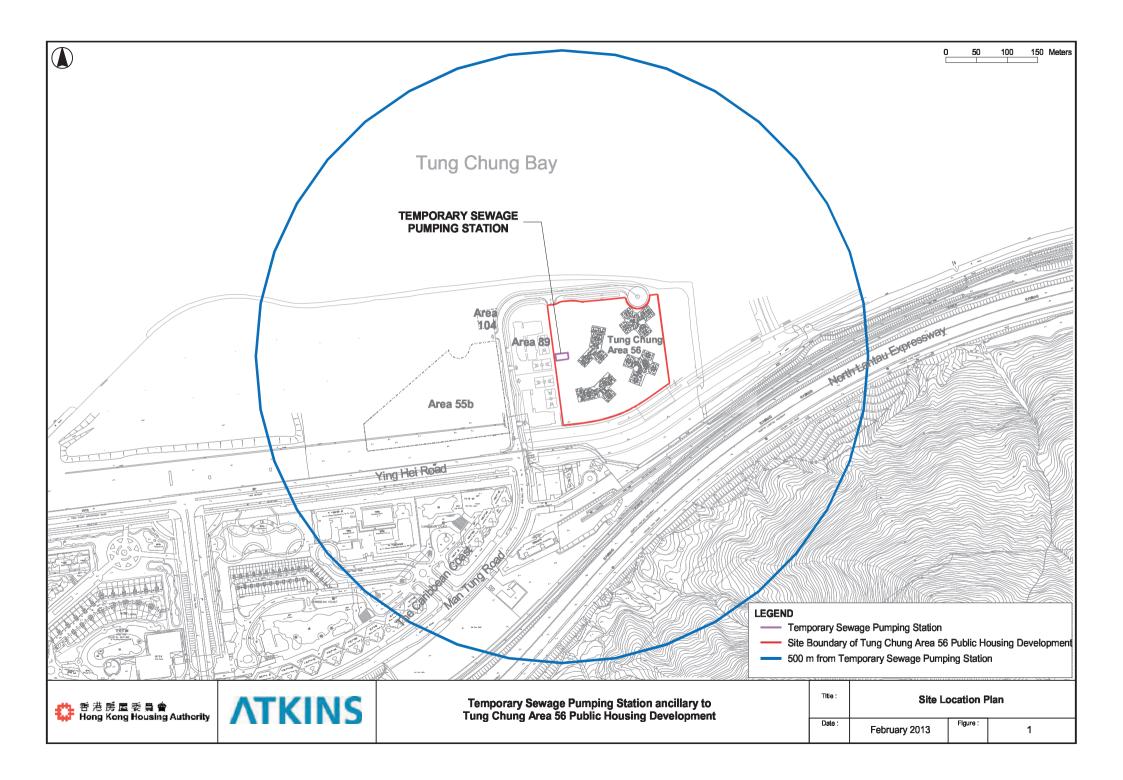

### 1.1 Basic Project Information

- 1.1.1 This monthly Environmental Audit Report is prepared for Temporary Sewage Pumping Station Ancillary to Tung Chung Area 56 (hereafter referred to as "the Project") for the Hong Kong Housing Authority (HA) of Hong Kong Special Administrative Region. The Project was awarded to Hsin Chong Construction Company Ltd. (hereafter referred to as "the Contractor") and Atkins China Limited was appointed as the Independent Checker (IC) by the Contractor.
- 1.1.2 The Project is classified as a "Designated Project", under Schedule 2 of the Environmental Impact Assessment Ordinance (EIAO) (Cap 499). A Project Profile (Register No. PP-481/2013) was submitted for direct application of Environmental Permit (EP). The current EP (EP No: EP-452/2013) was issued on 6 June 2013. These documents are available through the EIA Ordinance Register. Site preparation works of the Project started on 14 November 2014 and the construction works of the Project commenced on 19 November 2014. The works areas of the Project and the Contract are shown in **Appendix A**.
- 1.1.3 A Temporary Sewage Pumping Station (TSPS) was proposed as an ancillary facility to the proposed Tung Chung Area 56 Public Housing Development, to collect the sewage solely from the Tung Chung Area 56 Public Housing Development only and discharge it to the existing public sewer at Ying Hei Road.
- 1.1.4 The proposed TSPS is an un-manned facility and is not considered as a sensitive use susceptible to the influence of to external potential environmentally polluting uses.
- 1.1.5 According to the Planning Department's Tung Chung Town Centre Area Layout Plan No. L/I-TCTC/1E, a permanent sewage pumping station (SPS) will be provided in the Tung Chung Area 104 located to the northeast of the Tung Chung Area 56. Upon the intake of the population of Tung Chung Area 56 Public Housing Development, the TSPS is expected to provide a few years of service to the public housing development. Upon the commissioning of the permanent sewage pumping station in Tung Chung Area 104, sewage generated in Tung Chung Area 56 public housing development will be conveyed to SPS in Tung Chung Area 104 and the operation of the TSPS in Area 56 will be terminated. The infrastructure works including permanent foul water pipes and manhole to the permanent SPS in Tung Chung Area 104 is scheduled to be provided during the construction period of the Tung Chung Area 56 public housing development for ease of future transition operations. Thus the TSPS in Area 56 is of temporary nature.
- 1.1.6 This is the twenty-third monthly Environmental Audit Report for the Project which summaries the audit findings during the reporting period from 1 to 30 September 2016.

Location of the Project and the Contract