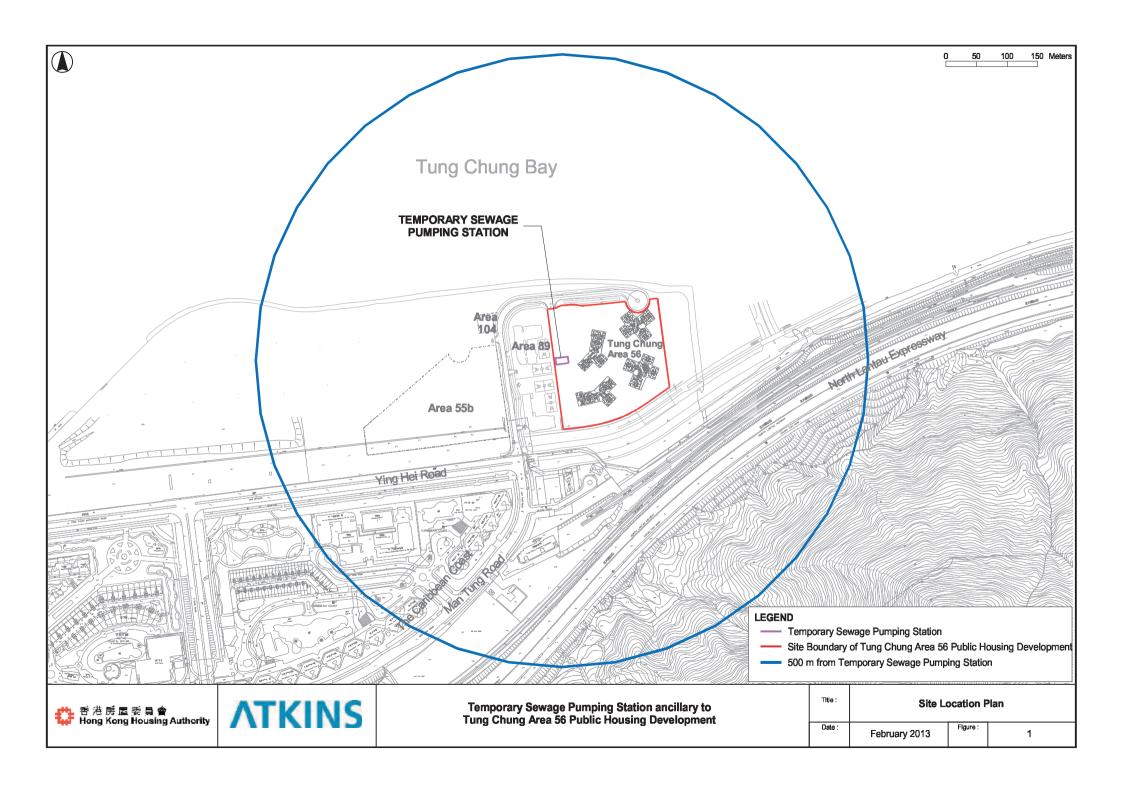

## **APPENDIX A**

Location of the Project and the Contract

### 1.1 Basic Project Information

- 1.1.1 This monthly Environmental Audit Report is prepared for Temporary Sewage Pumping Station Ancillary to Tung Chung Area 56 (hereafter referred to as "the Project") for the Hong Kong Housing Authority (HA) of Hong Kong Special Administrative Region. The Project was awarded to Hsin Chong Construction Company Ltd. (hereafter referred to as "the Contractor") and Atkins China Limited was appointed as the Independent Checker (IC) by the Contractor.
- 1.1.2 The Project is classified as a "Designated Project", under Schedule 2 of the Environmental Impact Assessment Ordinance (EIAO) (Cap 499). A Project Profile (Register No. PP-481/2013) was submitted for direct application of Environmental Permit (EP). The current EP (EP No: EP-452/2013) was issued on 6 June 2013. These documents are available through the EIA Ordinance Register. Site preparation works of the Project started on 14 November 2014 and the construction works of the Project commenced on 19 November 2014. The works areas of the Project and the Contract are shown in **Appendix A**.
- 1.1.3 A Temporary Sewage Pumping Station (TSPS) was proposed as an ancillary facility to the proposed Tung Chung Area 56 Public Housing Development, to collect the sewage solely from the Tung Chung Area 56 Public Housing Development only and discharge it to the existing public sewer at Ying Hei Road.
- 1.1.4 The proposed TSPS is an un-manned facility and is not considered as a sensitive use susceptible to the influence of to external potential environmentally polluting uses.
- 1.1.5 According to the Planning Department's Tung Chung Town Centre Area Layout Plan No. L/I-TCTC/1E, a permanent sewage pumping station (SPS) will be provided in the Tung Chung Area 104 located to the northeast of the Tung Chung Area 56. Upon the intake of the population of Tung Chung Area 56 Public Housing Development, the TSPS is expected to provide a few years of service to the public housing development. Upon the commissioning of the permanent sewage pumping station in Tung Chung Area 104, sewage generated in Tung Chung Area 56 public housing development will be conveyed to SPS in Tung Chung Area 104 and the operation of the TSPS in Area 56 will be terminated. The infrastructure works including permanent foul water pipes and manhole to the permanent SPS in Tung Chung Area 104 is scheduled to be provided during the construction period of the Tung Chung Area 56 public housing development for ease of future transition operations. Thus the TSPS in Area 56 is of temporary nature.
- 1.1.6 This is the twenty-sixth monthly Environmental Audit Report for the Project which summarizes the audit findings during the reporting period from 1st to 31st December 2016.