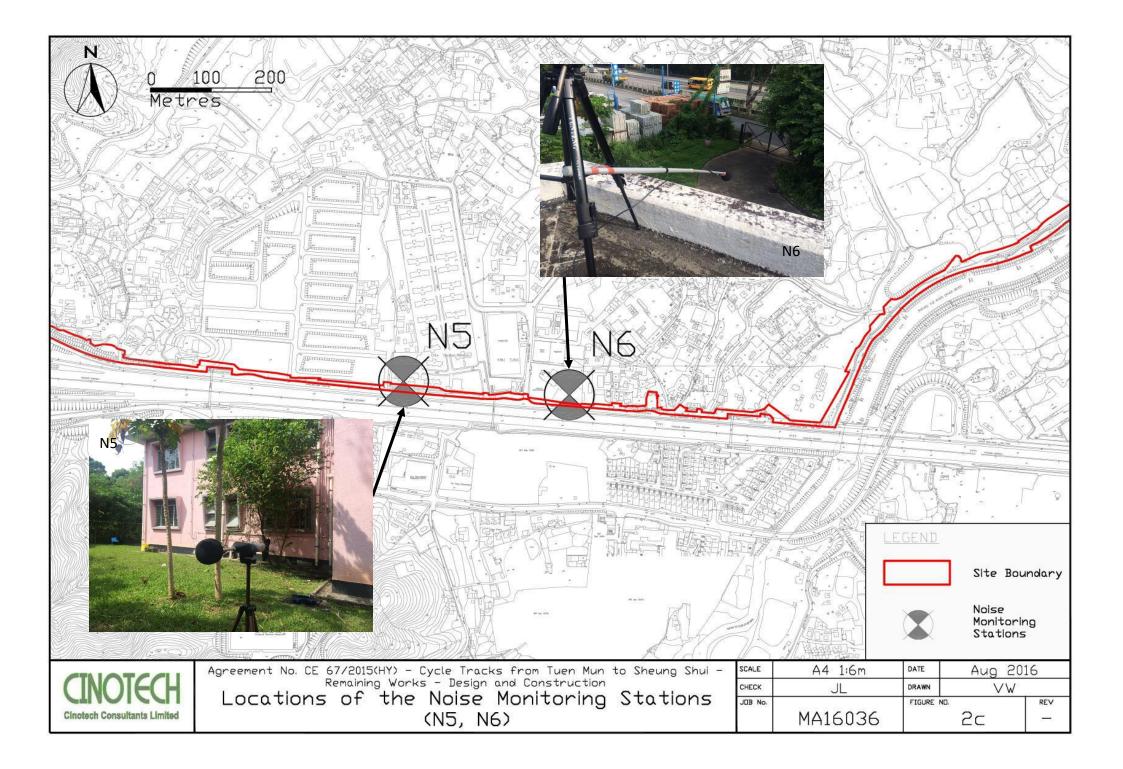

## **Monitoring Locations**

4.3 Noise monitoring was conducted at 6 designated monitoring stations (N1, N2, N3, N5, N6 and N7) in the reporting month. **Figures 2a – 2c** show the locations of these stations.

| Monitoring<br>Stations          | Locations                                                             | Location of Measurement  |  |
|---------------------------------|-----------------------------------------------------------------------|--------------------------|--|
| N1                              | HKMLC Wong Chan Sook Ying<br>Memorial School Rooftop (about 5/F) area |                          |  |
| N2 Bethel High School           |                                                                       | Rooftop (about 4/F) area |  |
| N3                              | N3 No. 159 Mai Po San Tsuen C                                         |                          |  |
| N5                              | N5 Block 2, Dills Corner Garden G/F are                               |                          |  |
| N6                              | Home of Loving Faithfulness                                           | Rooftop (about 3/F) area |  |
| N7 Village House in Shek Wu Wai |                                                                       | G/F area                 |  |

Table 4.1Noise Monitoring Stations