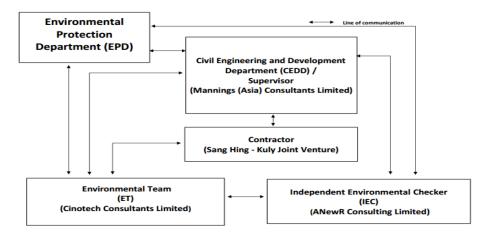

## **Project Organizations**

- 1.6 Different parties with different levels of involvement in the project organization include:
  - Project Proponent Civil Engineering and Development Department (CEDD)
  - Supervisor Representative Mannings (Asia) Consultants Limited (Mannings)
  - Environmental Team (ET) Cinotech Consultants Limited (Cinotech)
  - Independent Environmental Checker (IEC) ANewR Consulting Limited (ANewR)
  - Contractor Sang Hing Kuly Joint Venture (SKJV)

1.7 The Organizational Structure for Environmental Management is shown in **Figure 3**.