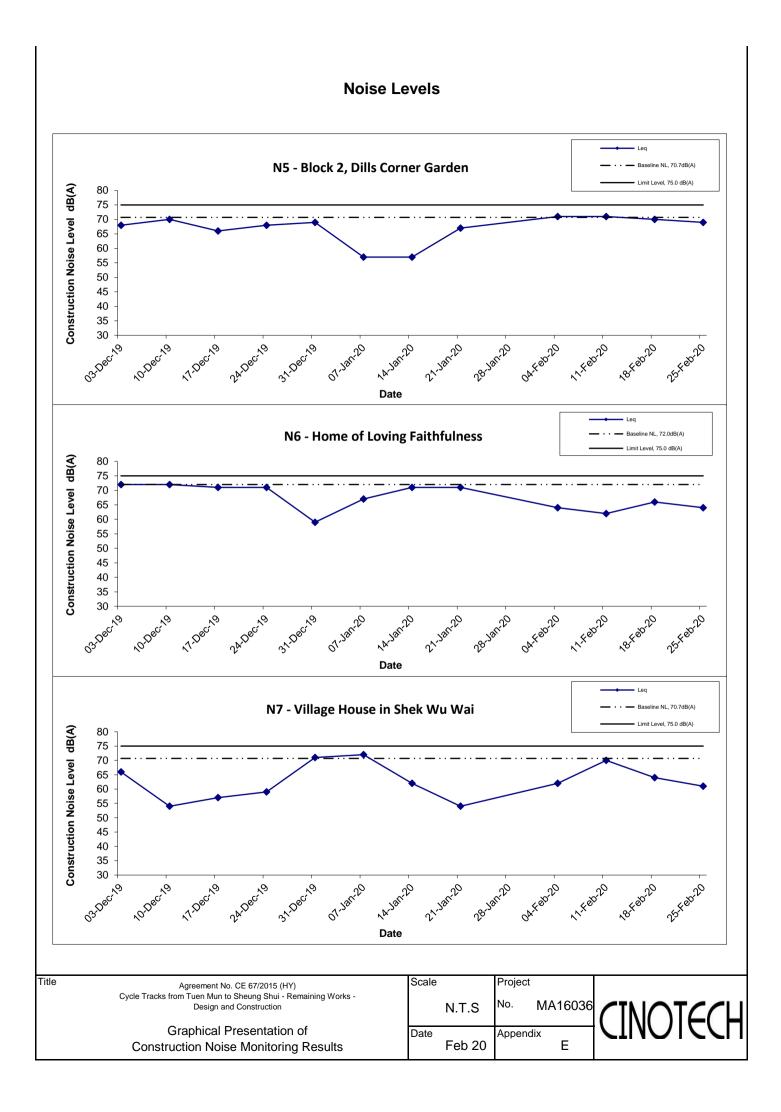

## **Monitoring Locations**

4.3 Noise monitoring was conducted at 6 designated monitoring stations (N1, N2, N3, N5, N6 and N7) in the reporting month. **Figures 2a – 2c** show the locations of these stations.

#### **Results and Observations**

- 4.11 All construction noise monitoring were conducted as scheduled in the reporting month. No Action/Limit Level exceedance was recorded. The summary of exceedance record in the reporting month is shown in **Appendix F**.
- 4.12 The baseline noise level and the Noise Limit Level at each designated noise monitoring stations are presented in **Table 4.5**.
- 4.13 Noise monitoring results and graphical presentations are shown in **Appendix E**.
- 4.14 The other noise sources identified which might affect the noise monitoring results at the designated noise monitoring stations are as follows:

| Monitoring<br>Stations                          | Locations                    | Other Noise Source(s)                                                                        |  |
|-------------------------------------------------|------------------------------|----------------------------------------------------------------------------------------------|--|
| N1 HKMLC Wong Chan Sook Ying<br>Memorial School |                              | Road traffic noise<br>Noise from daily school activities                                     |  |
| N2                                              | Bethel High School           | Road traffic noise<br>Noise from daily school activities                                     |  |
| N3                                              | No. 159 Mai Po San Tsuen     | Road traffic noise                                                                           |  |
| N5 Block 2, Dills Corner Garden                 |                              | Road traffic noise                                                                           |  |
| N6                                              | Home of Loving Faithfulness  | Road traffic noise<br>Noise from activities at the premise<br>and workshops near the premise |  |
| N7                                              | Village House in Shek Wu Wai | Road traffic noise<br>Noise from activities at workshops<br>near the village house           |  |

Table 4.5Baseline Noise Level and Noise Limit Level for Monitoring Stations

(\*) Noise Limit Level is 65 dB (A) during school examination periods.

| Stations                                          | Predicted<br>Mitigated<br>Construction<br>Noise Levels in<br>EIA (2009),<br>dB(A) | Predicted<br>Mitigated Worst<br>Case<br>Construction<br>Noise Levels in<br>ERR for Stage 2<br>(2015), dB(A) | Reporting Month<br>(February 20),<br>L <sub>eq (30min)</sub> dB(A) |
|---------------------------------------------------|-----------------------------------------------------------------------------------|-------------------------------------------------------------------------------------------------------------|--------------------------------------------------------------------|
| N1 - HKMLC Wong Chan<br>Sook Ying Memorial School | 55-62                                                                             | 62 <sup>(1)</sup>                                                                                           | 54.2 - 59.2                                                        |
| N2 – Bethel High School                           | 57-64                                                                             | 64 <sup>(1)</sup>                                                                                           | 41.9 - 60.3                                                        |
| N3 – No. 159 Mai Po San<br>Tsuen                  | 70-73                                                                             | 74 <sup>(2)</sup>                                                                                           | 64.2 - 70.8                                                        |
| N5 – Block 2, Dills Corner<br>Garden              | 73-75                                                                             | 75 <sup>(2)</sup>                                                                                           | 69.3 - 70.9                                                        |
| N6 – Home of Loving<br>Faithfulness               | 64-73                                                                             | 74 <sup>(1)</sup>                                                                                           | 61.8 - 65.6                                                        |
| N7 – Village House in Shek<br>Wu Wai              | N/A <sup>(3)</sup>                                                                | 70 <sup>(2)</sup>                                                                                           | 61.3 - 70.4                                                        |

Remark:

(1) With adoptions of quiet PMEs, temporary noise barrier and enclosure

(2) With sub-grouping of construction activities

(3) No construction noise level was predicted in EIA Report (2009)

- 5.2 When comparing the noise monitoring results to the predicted mitigated construction noise levels in the EIA Report, the results at N1, N3 and N6 was slightly lower than the range of the predicted mitigated construction noise levels in the EIA Report. The results at N2, N5 was lower than the range of the predicted mitigated construction noise levels in the EIA Report.
- 5.3 When comparing the noise monitoring results to the predicted mitigated worst case construction noise levels in the ERR for Stage 2 Works, the results at monitoring stations N1, N2, N3, N5, N6 and N7 were lower than the predicted mitigated worst case construction noise levels in the ERR for Stage 2 Works.