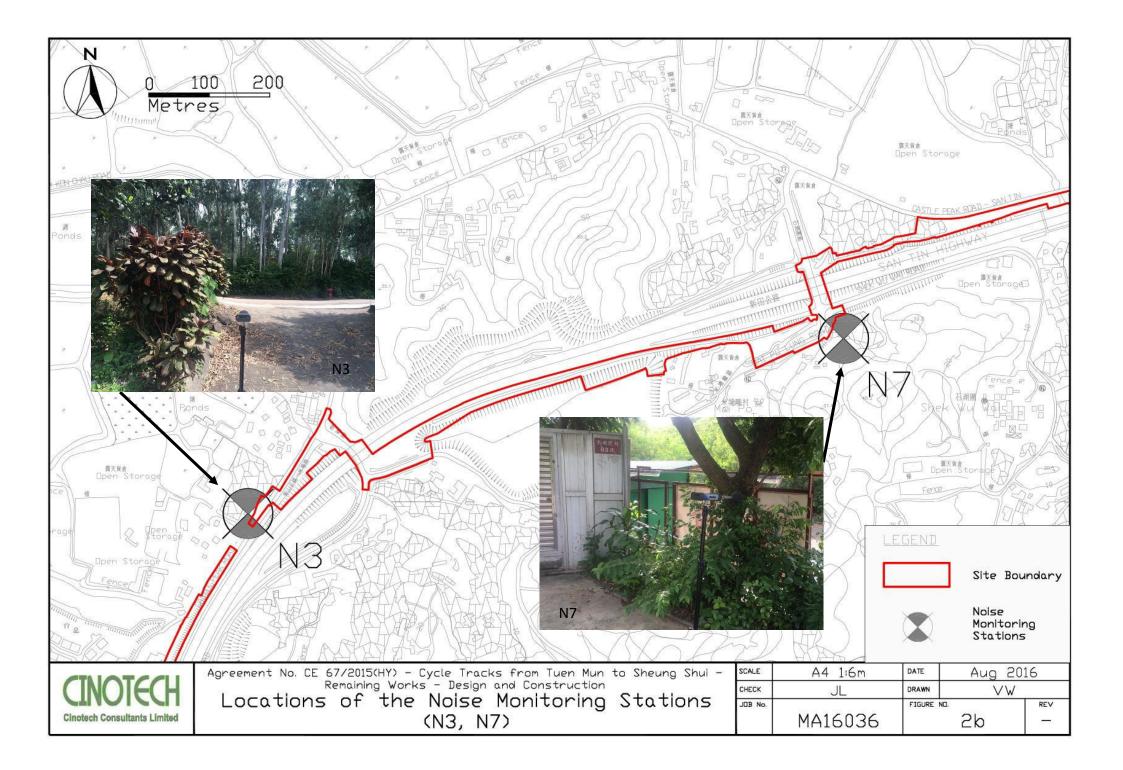

## **Monitoring Locations**

4.3 Noise monitoring was conducted at 6 designated monitoring stations (N1, N2, N3, N5, N6 and N7) in the reporting month. **Figures 2a – 2c** show the locations of these stations.

| Monitoring<br>Stations          | Locations                                                             | Location of Measurement  |  |
|---------------------------------|-----------------------------------------------------------------------|--------------------------|--|
| N1                              | HKMLC Wong Chan Sook Ying<br>Memorial School Rooftop (about 5/F) area |                          |  |
| N2 Bethel High School           |                                                                       | Rooftop (about 4/F) area |  |
| N3                              | N3 No. 159 Mai Po San Tsuen C                                         |                          |  |
| N5                              | N5 Block 2, Dills Corner Garden G/F are                               |                          |  |
| N6                              | Home of Loving Faithfulness                                           | Rooftop (about 3/F) area |  |
| N7 Village House in Shek Wu Wai |                                                                       | G/F area                 |  |

Table 4.1Noise Monitoring Stations