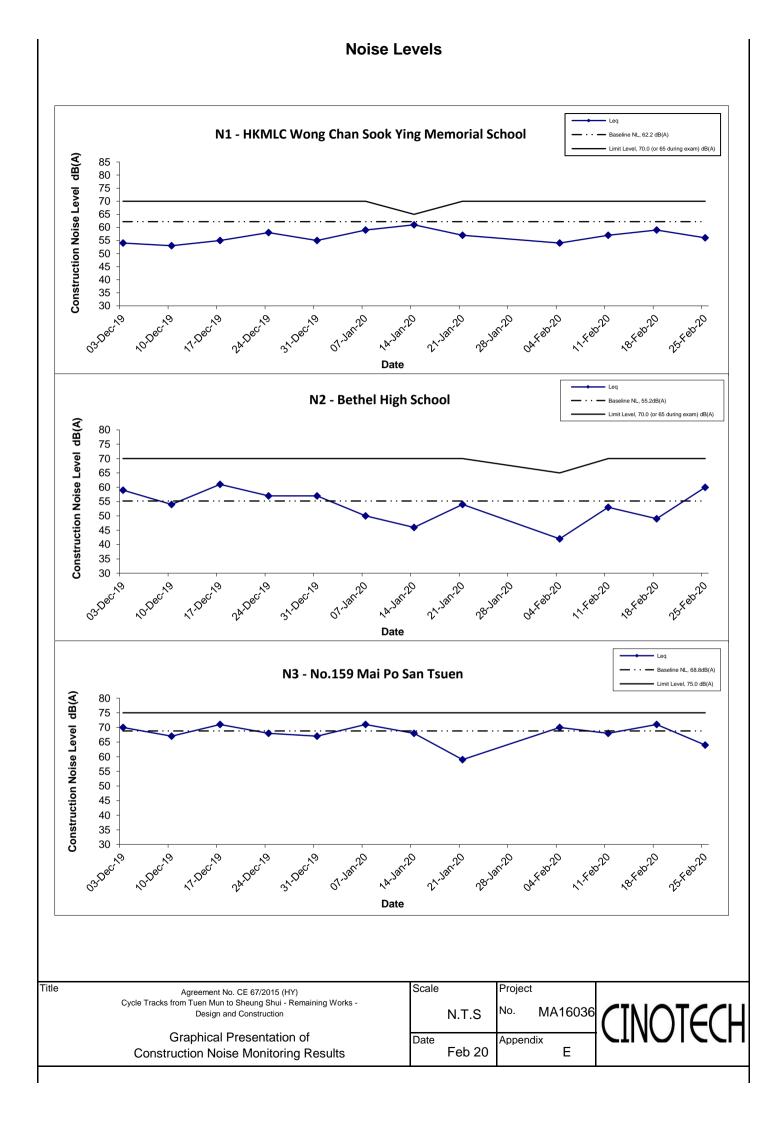

## **Monitoring Locations**

4.3 Noise monitoring was conducted at 6 designated monitoring stations (N1, N2, N3, N5, N6 and N7) in the reporting month. **Figures 2a – 2c** show the locations of these stations.

#### **Results and Observations**

- 4.11 All construction noise monitoring were conducted as scheduled in the reporting month. No Action/Limit Level exceedance was recorded. The summary of exceedance record in the reporting month is shown in **Appendix F**.
- 4.12 The baseline noise level and the Noise Limit Level at each designated noise monitoring stations are presented in **Table 4.5**.
- 4.13 Noise monitoring results and graphical presentations are shown in **Appendix E**.
- 4.14 The other noise sources identified which might affect the noise monitoring results at the designated noise monitoring stations are as follows:

| Monitoring<br>Stations                          | Locations                    | Other Noise Source(s)                                                                        |  |
|-------------------------------------------------|------------------------------|----------------------------------------------------------------------------------------------|--|
| N1 HKMLC Wong Chan Sook Ying<br>Memorial School |                              | Road traffic noise<br>Noise from daily school activities                                     |  |
| N2                                              | Bethel High School           | Road traffic noise<br>Noise from daily school activities                                     |  |
| N3                                              | No. 159 Mai Po San Tsuen     | Road traffic noise                                                                           |  |
| N5 Block 2, Dills Corner Garden                 |                              | Road traffic noise                                                                           |  |
| N6                                              | Home of Loving Faithfulness  | Road traffic noise<br>Noise from activities at the premise<br>and workshops near the premise |  |
| N7                                              | Village House in Shek Wu Wai | Road traffic noise<br>Noise from activities at workshops<br>near the village house           |  |

Table 4.5Baseline Noise Level and Noise Limit Level for Monitoring Stations

(\*) Noise Limit Level is 65 dB (A) during school examination periods.

| Stations                                          | Predicted<br>Mitigated<br>Construction<br>Noise Levels in<br>EIA (2009),<br>dB(A) | Predicted<br>Mitigated Worst<br>Case<br>Construction<br>Noise Levels in<br>ERR for Stage 2<br>(2015), dB(A) | Reporting Month<br>(February 20),<br>L <sub>eq (30min)</sub> dB(A) |
|---------------------------------------------------|-----------------------------------------------------------------------------------|-------------------------------------------------------------------------------------------------------------|--------------------------------------------------------------------|
| N1 - HKMLC Wong Chan<br>Sook Ying Memorial School | 55-62                                                                             | 62 <sup>(1)</sup>                                                                                           | 54.2 - 59.2                                                        |
| N2 – Bethel High School                           | 57-64                                                                             | 64 <sup>(1)</sup>                                                                                           | 41.9 - 60.3                                                        |
| N3 – No. 159 Mai Po San<br>Tsuen                  | 70-73                                                                             | 74 <sup>(2)</sup>                                                                                           | 64.2 - 70.8                                                        |
| N5 – Block 2, Dills Corner<br>Garden              | 73-75                                                                             | 75 <sup>(2)</sup>                                                                                           | 69.3 - 70.9                                                        |
| N6 – Home of Loving<br>Faithfulness               | 64-73                                                                             | 74 <sup>(1)</sup>                                                                                           | 61.8 - 65.6                                                        |
| N7 – Village House in Shek<br>Wu Wai              | N/A <sup>(3)</sup>                                                                | 70 <sup>(2)</sup>                                                                                           | 61.3 - 70.4                                                        |

Remark:

(1) With adoptions of quiet PMEs, temporary noise barrier and enclosure

(2) With sub-grouping of construction activities

(3) No construction noise level was predicted in EIA Report (2009)

- 5.2 When comparing the noise monitoring results to the predicted mitigated construction noise levels in the EIA Report, the results at N1, N3 and N6 was slightly lower than the range of the predicted mitigated construction noise levels in the EIA Report. The results at N2, N5 was lower than the range of the predicted mitigated construction noise levels in the EIA Report.
- 5.3 When comparing the noise monitoring results to the predicted mitigated worst case construction noise levels in the ERR for Stage 2 Works, the results at monitoring stations N1, N2, N3, N5, N6 and N7 were lower than the predicted mitigated worst case construction noise levels in the ERR for Stage 2 Works.