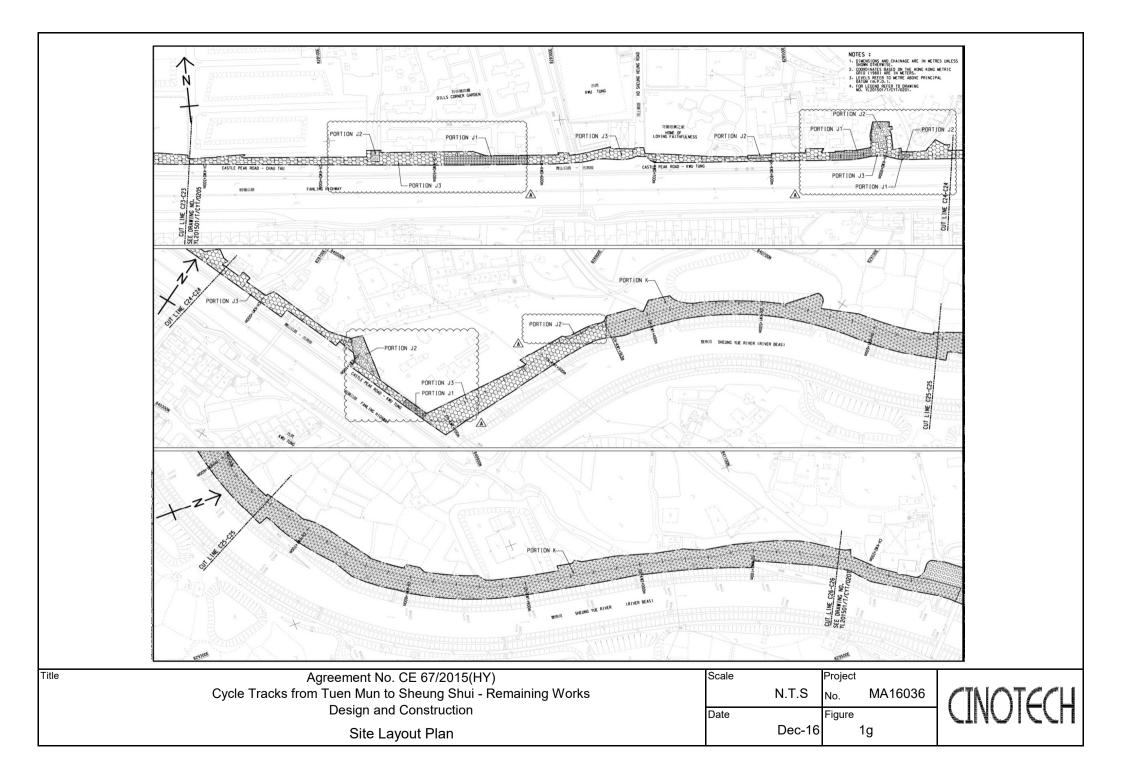

## Background

- 1.1 "Construction of Cycle Tracks and the Associated Supporting Facilities from Sha Po Tsuen to Shek Sheung River" (the EIA Report) is a Schedule 2 Designated Project (DP) under Environmental Impact Assessment Ordinance (EIAO). The Environmental Impact Assessment (EIA) Report (Registered No.: AEIAR-133/2009) and the associated Environmental Monitoring and Audit (EM&A) Manual was approved on 12 March 2009.
- 1.2 Civil Engineering and Development Department (CEDD) implemented the DP in two stages, i.e. Stage 1 and Stage 2. An Environmental Permit (EP) No. EP-450/2013 has been granted for Stage 1 works on 30 May 2013. Pursuant to Section 13 of the EIAO, the Director of Environmental Protection amends the Environmental Permit (No. EP-450/2013) based on the Application No. VEP-478/2015 and the EP (Permit No. EP-450/2013/A) was issued on 25 August 2015 to CEDD as the Permit Holder.
- 1.3 An Environmental Review (ER) Report of the "Construction of Cycle Tracks and the Associated Supporting Facilities from Sha Po Tsuen to Shek Sheung River Stage 2" had been prepared in July 2015 and the Environmental Monitoring and Audit Manual (EM&A Manual) was also included as part of the ER report in the application (Application No.: AEP-501-2015). An Environmental Permit No. EP-501/2015 was issued on 2 September 2015 for Stage 2 works to CEDD as the Permit Holder.
- 1.4 "Agreement No. CE 67/2015 (HY) Cycle Tracks from Tuen Mun to Sheung Shui Remaining Works Design and Construction" (hereinafter called the "Project") covers the Stage 1 (Part) and Stage 2 works of the DP. This Project was commissioned to Sang Hing Kuly Joint Venture (hereinafter called the "Contractor") for "Contract No.: YL/2015/01 Cycle Tracks from Tuen Mun to Sheung Shui Remaining Works". The site location and work programme are shown in Figure 1a-1h and Appendix A respectively.
- 1.5 Cinotech Consultants Ltd. was designated as the Environmental Team (ET) to undertake the Environmental Monitoring and Audit (EM&A) works for the Project. The construction commencement of the Project was on 23<sup>rd</sup> November 2016. This is the 40<sup>th</sup> Monthly EM&A Report summarizing the EM&A works for the Project during February 2020.

## LIST OF FIGURES

- Figure 1a-1h Layout Plan of the Project Site
- Figure 2 Locations of Construction Noise Monitoring Stations
- Figure 3 Organization Chart