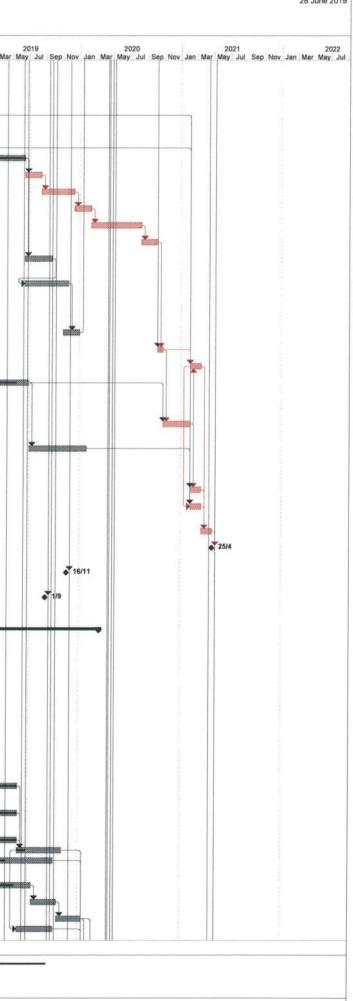

9.3 The tentative program of major site activities and the impact prediction and control measures for the coming months, i.e. March to April 2020, are summarized as follows:

| Construction<br>Works                   | Major Impact<br>Prediction                                                                       | Control Measures                                                                                                                                                                                                                                                                                                                                                                                                                                                                                                                                                                                                                                                                                                                                                                        |
|-----------------------------------------|--------------------------------------------------------------------------------------------------|-----------------------------------------------------------------------------------------------------------------------------------------------------------------------------------------------------------------------------------------------------------------------------------------------------------------------------------------------------------------------------------------------------------------------------------------------------------------------------------------------------------------------------------------------------------------------------------------------------------------------------------------------------------------------------------------------------------------------------------------------------------------------------------------|
| Works<br>As mentioned in<br>Section 9.1 | Air quality         impact (dust)         Water quality         impact (surface         run-off) | <ul> <li>(a) Frequent watering of haul road and<br/>unpaved/exposed areas;</li> <li>(b) Frequent watering or covering stockpiles with<br/>tarpaulin or similar means; and</li> <li>(c) Watering of any earth moving activities.</li> <li>(d) Diversion of the collected effluent to de-silting<br/>facilities for treatment in compliance with<br/>valid Discharge License prior to discharge to<br/>public storm water drains;</li> <li>(e) Provision of adequate de-silting facilities for<br/>treating surface run-off and other collected<br/>effluents prior to discharge;</li> <li>(f) Provision of perimeter protection such as<br/>sealing of hoarding footings to avoid run-off<br/>from entering the existing storm water<br/>drainage system via public road; and</li> </ul> |
|                                         | Noise impact Landscape and Visual                                                                | <ul> <li>(g) Provision of measures to prevent discharge into the stream.</li> <li>(h) Scheduling of noisy construction activities if necessary to avoid persistent noisy operation;</li> <li>(i) Controlling the number of plants use on site;</li> <li>(j) Regular maintenance of machines</li> <li>(k) Use of quiet PMEs on-site; and</li> <li>(l) Use of acoustic barriers and noise enclosure if necessary.</li> <li>(m) Proper setup of precautionary area for retained trees.</li> </ul>                                                                                                                                                                                                                                                                                          |

## Monitoring Schedule for the Next Month

9.4 The tentative environmental monitoring schedules for the next month are shown in **Appendix D**.