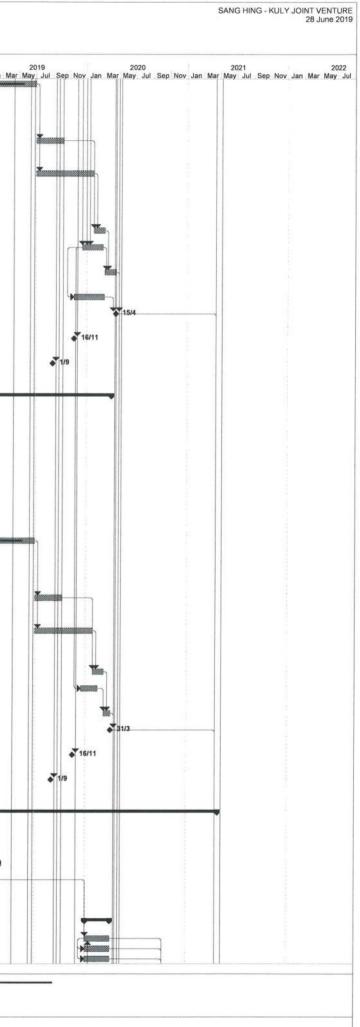

9.3 The tentative program of major site activities and the impact prediction and control measures for the coming months, i.e. March to April 2020, are summarized as follows:

| Construction<br>Works                   | Major Impact<br>Prediction                                                                       | Control Measures                                                                                                                                                                                                                                                                                                                                                                                                                                                                                                                                                                                                                                                                                                                                                                        |
|-----------------------------------------|--------------------------------------------------------------------------------------------------|-----------------------------------------------------------------------------------------------------------------------------------------------------------------------------------------------------------------------------------------------------------------------------------------------------------------------------------------------------------------------------------------------------------------------------------------------------------------------------------------------------------------------------------------------------------------------------------------------------------------------------------------------------------------------------------------------------------------------------------------------------------------------------------------|
| Works<br>As mentioned in<br>Section 9.1 | Air quality         impact (dust)         Water quality         impact (surface         run-off) | <ul> <li>(a) Frequent watering of haul road and<br/>unpaved/exposed areas;</li> <li>(b) Frequent watering or covering stockpiles with<br/>tarpaulin or similar means; and</li> <li>(c) Watering of any earth moving activities.</li> <li>(d) Diversion of the collected effluent to de-silting<br/>facilities for treatment in compliance with<br/>valid Discharge License prior to discharge to<br/>public storm water drains;</li> <li>(e) Provision of adequate de-silting facilities for<br/>treating surface run-off and other collected<br/>effluents prior to discharge;</li> <li>(f) Provision of perimeter protection such as<br/>sealing of hoarding footings to avoid run-off<br/>from entering the existing storm water<br/>drainage system via public road; and</li> </ul> |
|                                         | Noise impact Landscape and Visual                                                                | <ul> <li>(g) Provision of measures to prevent discharge into the stream.</li> <li>(h) Scheduling of noisy construction activities if necessary to avoid persistent noisy operation;</li> <li>(i) Controlling the number of plants use on site;</li> <li>(j) Regular maintenance of machines</li> <li>(k) Use of quiet PMEs on-site; and</li> <li>(l) Use of acoustic barriers and noise enclosure if necessary.</li> <li>(m) Proper setup of precautionary area for retained trees.</li> </ul>                                                                                                                                                                                                                                                                                          |

## Monitoring Schedule for the Next Month

9.4 The tentative environmental monitoring schedules for the next month are shown in **Appendix D**.