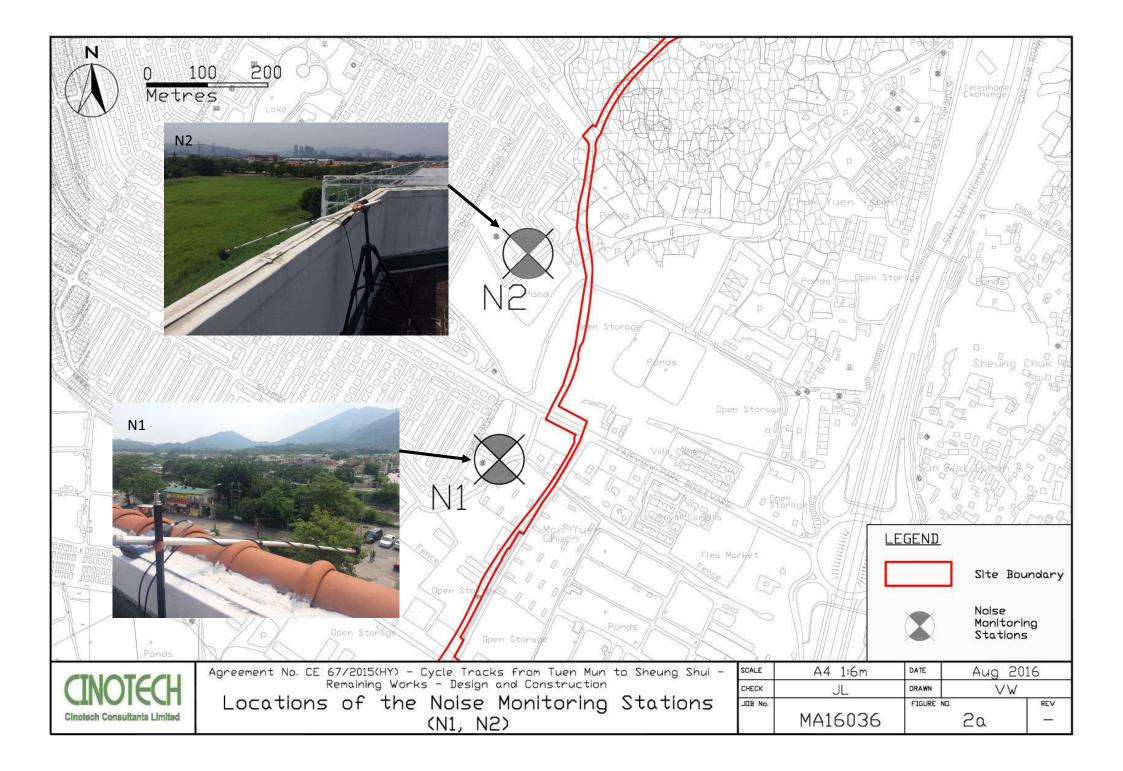

## **Monitoring Locations**

4.3 Noise monitoring was conducted at 6 designated monitoring stations (N1, N2, N3, N5, N6 and N7) in the reporting month. **Figures 2a – 2c** show the locations of these stations.

| Monitoring<br>Stations          | Locations                                                             | Location of Measurement  |  |
|---------------------------------|-----------------------------------------------------------------------|--------------------------|--|
| N1                              | HKMLC Wong Chan Sook Ying<br>Memorial School Rooftop (about 5/F) area |                          |  |
| N2 Bethel High School           |                                                                       | Rooftop (about 4/F) area |  |
| N3                              | N3 No. 159 Mai Po San Tsuen C                                         |                          |  |
| N5                              | N5 Block 2, Dills Corner Garden G/F are                               |                          |  |
| N6                              | Home of Loving Faithfulness                                           | Rooftop (about 3/F) area |  |
| N7 Village House in Shek Wu Wai |                                                                       | G/F area                 |  |

Table 4.1Noise Monitoring Stations