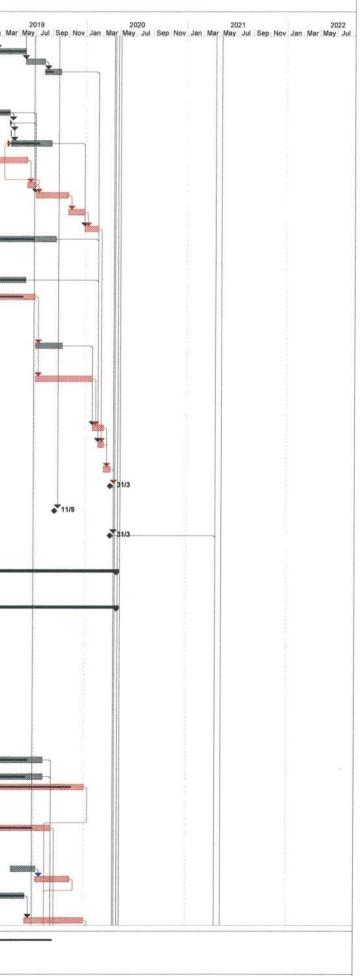

9.3 The tentative program of major site activities and the impact prediction and control measures for the coming months, i.e. March to April 2020, are summarized as follows:

| Construction<br>Works                   | Major Impact<br>Prediction                                                                       | Control Measures                                                                                                                                                                                                                                                                                                                                                                                                                                                                                                                                                                                                                                                                                                                                                                        |
|-----------------------------------------|--------------------------------------------------------------------------------------------------|-----------------------------------------------------------------------------------------------------------------------------------------------------------------------------------------------------------------------------------------------------------------------------------------------------------------------------------------------------------------------------------------------------------------------------------------------------------------------------------------------------------------------------------------------------------------------------------------------------------------------------------------------------------------------------------------------------------------------------------------------------------------------------------------|
| Works<br>As mentioned in<br>Section 9.1 | Air quality         impact (dust)         Water quality         impact (surface         run-off) | <ul> <li>(a) Frequent watering of haul road and<br/>unpaved/exposed areas;</li> <li>(b) Frequent watering or covering stockpiles with<br/>tarpaulin or similar means; and</li> <li>(c) Watering of any earth moving activities.</li> <li>(d) Diversion of the collected effluent to de-silting<br/>facilities for treatment in compliance with<br/>valid Discharge License prior to discharge to<br/>public storm water drains;</li> <li>(e) Provision of adequate de-silting facilities for<br/>treating surface run-off and other collected<br/>effluents prior to discharge;</li> <li>(f) Provision of perimeter protection such as<br/>sealing of hoarding footings to avoid run-off<br/>from entering the existing storm water<br/>drainage system via public road; and</li> </ul> |
|                                         | Noise impact Landscape and Visual                                                                | <ul> <li>(g) Provision of measures to prevent discharge into the stream.</li> <li>(h) Scheduling of noisy construction activities if necessary to avoid persistent noisy operation;</li> <li>(i) Controlling the number of plants use on site;</li> <li>(j) Regular maintenance of machines</li> <li>(k) Use of quiet PMEs on-site; and</li> <li>(l) Use of acoustic barriers and noise enclosure if necessary.</li> <li>(m) Proper setup of precautionary area for retained trees.</li> </ul>                                                                                                                                                                                                                                                                                          |

## Monitoring Schedule for the Next Month

9.4 The tentative environmental monitoring schedules for the next month are shown in **Appendix D**.