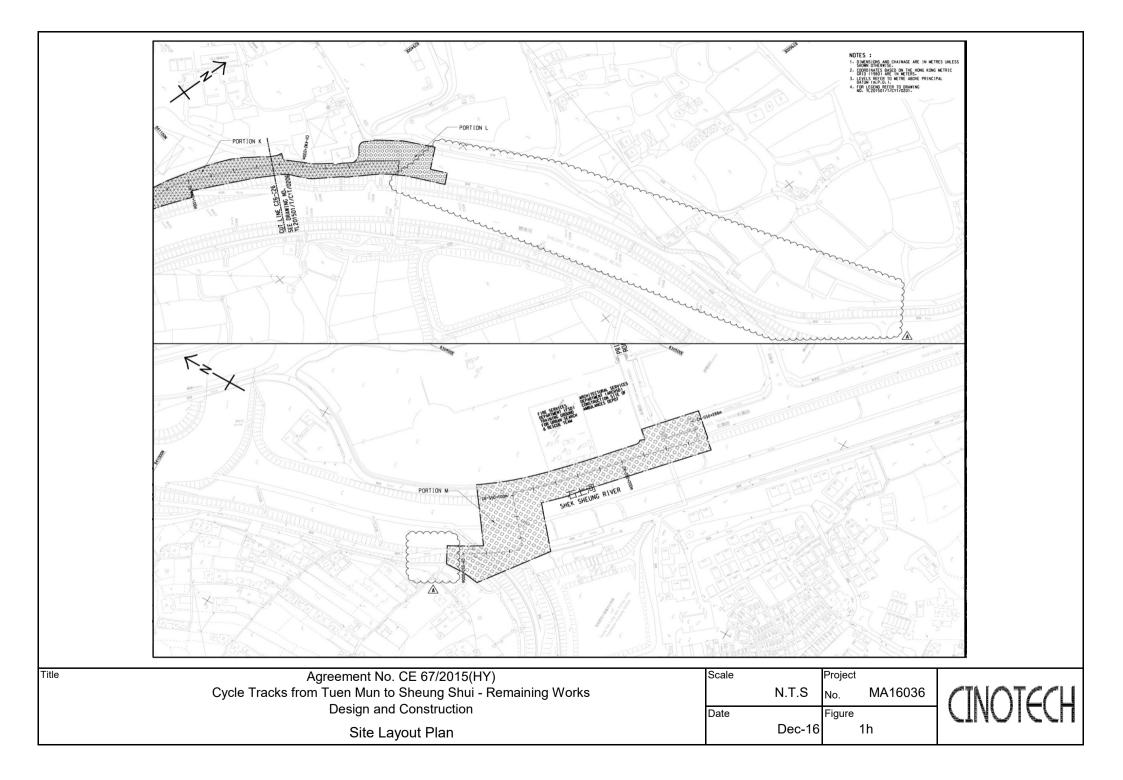

## Background

- 1.1 "Construction of Cycle Tracks and the Associated Supporting Facilities from Sha Po Tsuen to Shek Sheung River" (the EIA Report) is a Schedule 2 Designated Project (DP) under Environmental Impact Assessment Ordinance (EIAO). The Environmental Impact Assessment (EIA) Report (Registered No.: AEIAR-133/2009) and the associated Environmental Monitoring and Audit (EM&A) Manual was approved on 12 March 2009.
- 1.2 Civil Engineering and Development Department (CEDD) implemented the DP in two stages, i.e. Stage 1 and Stage 2. An Environmental Permit (EP) No. EP-450/2013 has been granted for Stage 1 works on 30 May 2013. Pursuant to Section 13 of the EIAO, the Director of Environmental Protection amends the Environmental Permit (No. EP-450/2013) based on the Application No. VEP-478/2015 and the EP (Permit No. EP-450/2013/A) was issued on 25 August 2015 to CEDD as the Permit Holder.
- 1.3 An Environmental Review (ER) Report of the "Construction of Cycle Tracks and the Associated Supporting Facilities from Sha Po Tsuen to Shek Sheung River Stage 2" had been prepared in July 2015 and the Environmental Monitoring and Audit Manual (EM&A Manual) was also included as part of the ER report in the application (Application No.: AEP-501-2015). An Environmental Permit No. EP-501/2015 was issued on 2 September 2015 for Stage 2 works to CEDD as the Permit Holder.
- 1.4 "Agreement No. CE 67/2015 (HY) Cycle Tracks from Tuen Mun to Sheung Shui Remaining Works Design and Construction" (hereinafter called the "Project") covers the Stage 1 (Part) and Stage 2 works of the DP. This Project was commissioned to Sang Hing Kuly Joint Venture (hereinafter called the "Contractor") for "Contract No.: YL/2015/01 Cycle Tracks from Tuen Mun to Sheung Shui Remaining Works". The site location and work programme are shown in Figure 1a-1h and Appendix A respectively.
- 1.5 Cinotech Consultants Ltd. was designated as the Environmental Team (ET) to undertake the Environmental Monitoring and Audit (EM&A) works for the Project. The construction commencement of the Project was on 23<sup>rd</sup> November 2016. This is the 40<sup>th</sup> Monthly EM&A Report summarizing the EM&A works for the Project during February 2020.

## LIST OF FIGURES

- Figure 1a-1h Layout Plan of the Project Site
- Figure 2 Locations of Construction Noise Monitoring Stations
- Figure 3 Organization Chart