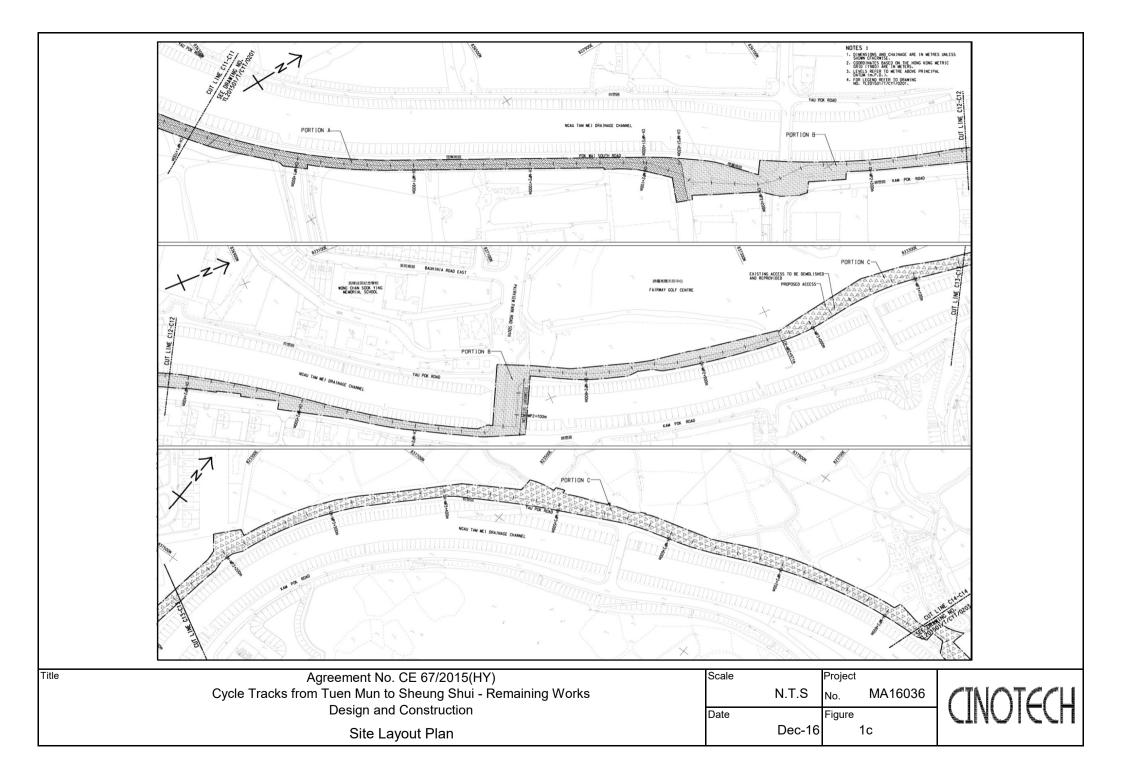

## Background

- 1.1 "Construction of Cycle Tracks and the Associated Supporting Facilities from Sha Po Tsuen to Shek Sheung River" (the EIA Report) is a Schedule 2 Designated Project (DP) under Environmental Impact Assessment Ordinance (EIAO). The Environmental Impact Assessment (EIA) Report (Registered No.: AEIAR-133/2009) and the associated Environmental Monitoring and Audit (EM&A) Manual was approved on 12 March 2009.
- 1.2 Civil Engineering and Development Department (CEDD) implemented the DP in two stages, i.e. Stage 1 and Stage 2. An Environmental Permit (EP) No. EP-450/2013 has been granted for Stage 1 works on 30 May 2013. Pursuant to Section 13 of the EIAO, the Director of Environmental Protection amends the Environmental Permit (No. EP-450/2013) based on the Application No. VEP-478/2015 and the EP (Permit No. EP-450/2013/A) was issued on 25 August 2015 to CEDD as the Permit Holder.
- 1.3 An Environmental Review (ER) Report of the "Construction of Cycle Tracks and the Associated Supporting Facilities from Sha Po Tsuen to Shek Sheung River Stage 2" had been prepared in July 2015 and the Environmental Monitoring and Audit Manual (EM&A Manual) was also included as part of the ER report in the application (Application No.: AEP-501-2015). An Environmental Permit No. EP-501/2015 was issued on 2 September 2015 for Stage 2 works to CEDD as the Permit Holder.
- 1.4 "Agreement No. CE 67/2015 (HY) Cycle Tracks from Tuen Mun to Sheung Shui Remaining Works Design and Construction" (hereinafter called the "Project") covers the Stage 1 (Part) and Stage 2 works of the DP. This Project was commissioned to Sang Hing Kuly Joint Venture (hereinafter called the "Contractor") for "Contract No.: YL/2015/01 Cycle Tracks from Tuen Mun to Sheung Shui Remaining Works". The site location and work programme are shown in Figure 1a-1h and Appendix A respectively.
- 1.5 Cinotech Consultants Ltd. was designated as the Environmental Team (ET) to undertake the Environmental Monitoring and Audit (EM&A) works for the Project. The construction commencement of the Project was on 23<sup>rd</sup> November 2016. This is the 40<sup>th</sup> Monthly EM&A Report summarizing the EM&A works for the Project during February 2020.

1.7 The Organizational Structure for Environmental Management is shown in **Figure 3**.