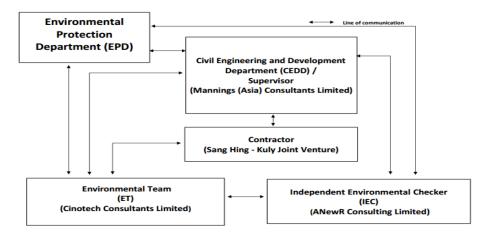

## **Project Organizations**

- 1.6 Different parties with different levels of involvement in the project organization include:
  - Project Proponent Civil Engineering and Development Department (CEDD)
  - Supervisor Representative Mannings (Asia) Consultants Limited (Mannings)
  - Environmental Team (ET) Cinotech Consultants Limited (Cinotech)
  - Independent Environmental Checker (IEC) ANewR Consulting Limited (ANewR)
  - Contractor Sang Hing Kuly Joint Venture (SKJV)

1.7 The Organizational Structure for Environmental Management is shown in **Figure 3**.

## Figure 3 Organization Structure (Environmental Aspects)

1.8 The key contacts of the Project are shown in **Table 1.1**.

| Party    | Role                                    | Contact Person          | Phone No. | Fax No.   |  |
|----------|-----------------------------------------|-------------------------|-----------|-----------|--|
| CEDD     | Project Proponent                       | Mr. Chu Wai Lun, Thomas | 2417 6370 | 2412 0358 |  |
| Mannings | Supervisor<br>Representative            | Mr. Simon Ng            | 3168 2028 | 3168 2022 |  |
| Cinotech | Environmental Team                      | Mr. KS Lee              | 2151 2091 | 2107 1299 |  |
| Chlotech |                                         | Ms. Betty Choi          | 2151 2072 | 3107 1388 |  |
| ANewR    | Independent<br>Environmental<br>Checker | Mr. Adi Lee             | 2618 2836 | 3007 8648 |  |
| SKJV     | Contractor                              | Mr. Ma Kin Man          | 9552 1734 | 2890 8205 |  |