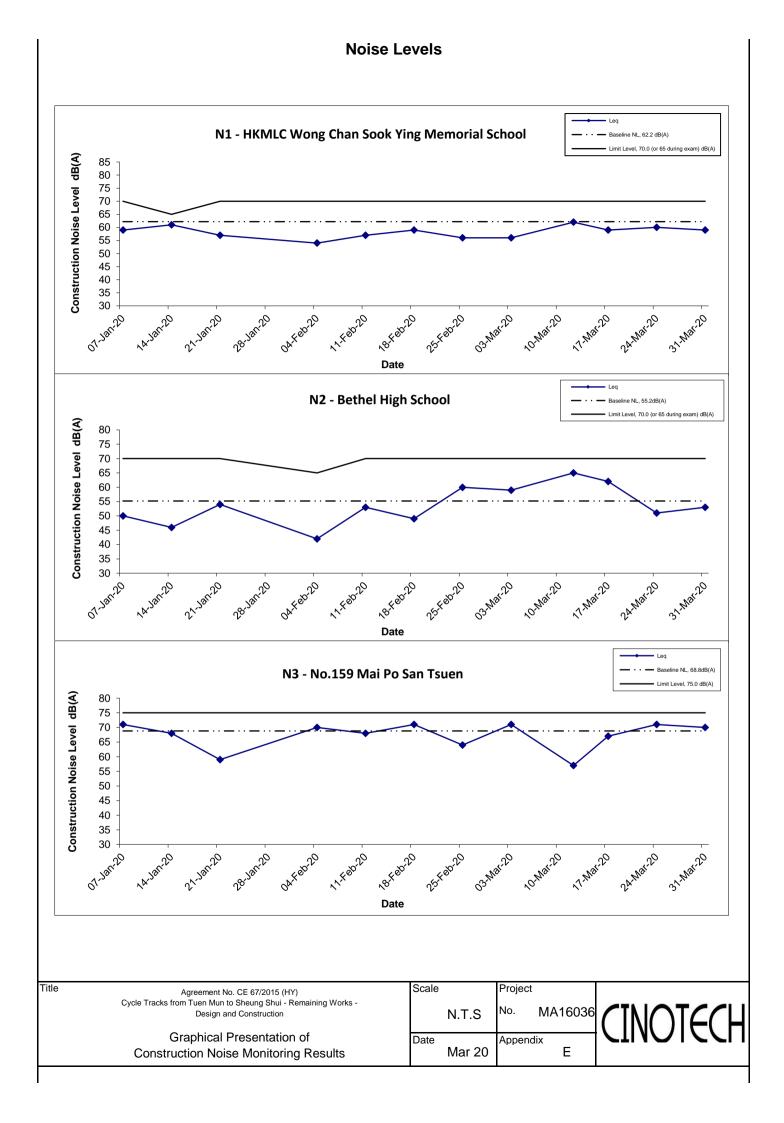

#### **Results and Observations**

- 4.11 All construction noise monitoring were conducted as scheduled in the reporting month. No Action/Limit Level exceedance was recorded. The summary of exceedance record in the reporting month is shown in **Appendix F**.
- 4.12 The baseline noise level and the Noise Limit Level at each designated noise monitoring stations are presented in **Table 4.5**.
- 4.13 Noise monitoring results and graphical presentations are shown in **Appendix E**.
- 4.14 The other noise sources identified which might affect the noise monitoring results at the designated noise monitoring stations are as follows:

| Monitoring<br>Stations | Uncertions () there                                                                                             |                                                                                    |
|------------------------|-----------------------------------------------------------------------------------------------------------------|------------------------------------------------------------------------------------|
| N1                     | HKMLC Wong Chan Sook Ying<br>Memorial School                                                                    | Road traffic noise<br>Noise from daily school activities                           |
| N2                     | Bethel High School                                                                                              | Road traffic noise<br>Noise from daily school activities                           |
| N3                     | No. 159 Mai Po San Tsuen Road traffic noise                                                                     |                                                                                    |
| N5                     | Block 2, Dills Corner Garden Road traffic noise                                                                 |                                                                                    |
| N6                     | Home of Loving FaithfulnessRoad traffic noiseNoise from activities at the premiseand workshops near the premise |                                                                                    |
| N7                     | Village House in Shek Wu Wai                                                                                    | Road traffic noise<br>Noise from activities at workshops<br>near the village house |

Table 4.4Other Noise Sources Identified Which Might Affect the Noise Monitoring<br/>Results

| Station | Baseline Noise Level, dB (A)                    | Noise Limit Level, dB (A)                     |  |
|---------|-------------------------------------------------|-----------------------------------------------|--|
| N1      | 62.2 (at 0700 – 1900 hrs on<br>normal weekdays) | 70* (at 0700 – 1900 hrs on normal             |  |
| N2      | 55.2 (at 0700 – 1900 hrs on normal weekdays)    | weekdays)                                     |  |
| N3      | 68.8 (at 0700 – 1900 hrs on normal weekdays)    | on 75 (at 0700 – 1900 hrs on normal weekdays) |  |
| N5      | 70.7 (at 0700 – 1900 hrs on<br>normal weekdays) | 75 (at 0700 – 1900 hrs on normal weekdays)    |  |
| N6      | 72.0 (at 0700 – 1900 hrs on<br>normal weekdays) | 75 (at 0700 – 1900 hrs on normal weekdays)    |  |
| N7      | 70.7 (at 0700 – 1900 hrs on<br>normal weekdays) | 75 (at 0700 – 1900 hrs on normal weekdays)    |  |

| Table 4.5 | Baseline Noise Level and Noise Limit Level for Monitoring Stations |
|-----------|--------------------------------------------------------------------|
|-----------|--------------------------------------------------------------------|

(\*) Noise Limit Level is 65 dB (A) during school examination periods.

| Stations                                                | Predicted<br>Mitigated<br>Construction<br>Noise Levels in<br>EIA (2009),<br>dB(A) | Predicted<br>Mitigated Worst<br>Case<br>Construction<br>Noise Levels in<br>ERR for Stage 2<br>(2015), dB(A) | Reporting Month<br>(March 20),<br>Leq (30min) dB(A) |
|---------------------------------------------------------|-----------------------------------------------------------------------------------|-------------------------------------------------------------------------------------------------------------|-----------------------------------------------------|
| N1 - HKMLC Wong Chan<br>Sook Ying Memorial School       | 55-62                                                                             | 62 <sup>(1)</sup>                                                                                           | 55.9 - 62                                           |
| N2 – Bethel High School                                 | 57-64                                                                             | 64 <sup>(1)</sup>                                                                                           | 51.2 - 65.3                                         |
| N3 – No. 159 Mai Po San<br>Tsuen 70-73                  |                                                                                   | 74 <sup>(2)</sup>                                                                                           | 57.3 - 70.9                                         |
| N5 – Block 2, Dills Corner<br>Garden                    | 73-75                                                                             | 75 <sup>(2)</sup>                                                                                           | 65.3 - 70.3                                         |
| N6 – Home of Loving<br>Faithfulness                     | 64-73                                                                             | 74 <sup>(1)</sup>                                                                                           | 60.5 - 71.9                                         |
| N7 – Village House in Shek<br>Wu Wai N/A <sup>(3)</sup> |                                                                                   | 70 <sup>(2)</sup>                                                                                           | 66.9 - 69.6                                         |

| Table 5.1 | Comparison of Noise Monitoring Data with Predictions in EIA Report and |
|-----------|------------------------------------------------------------------------|
|           | ERR                                                                    |

Remark:

(1) With adoptions of quiet PMEs, temporary noise barrier and enclosure

(2) With sub-grouping of construction activities

(3) No construction noise level was predicted in EIA Report (2009)

- 5.2 When comparing the noise monitoring results to the predicted mitigated construction noise levels in the EIA Report, the results at N1 was within range of the predicted mitigated construction noise levels in the EIA Report. The results at N2 was outside the range of the predicted mitigated construction noise levels in the EIA Report. The results at N3 and N6 were slightly lower than the range of the predicted mitigated construction noise levels in the EIA Report. The results at N3 and N6 were slightly lower than the range of the predicted mitigated construction noise levels in the EIA Report. The results at N5 was lower than the range of the predicted mitigated construction noise levels in the EIA Report.
- 5.3 When comparing the noise monitoring results to the predicted mitigated worst case construction noise levels in the ERR for Stage 2 Works, the results at monitoring stations N1, N2, N3, N5, N6 and N7 were lower than the predicted mitigated worst case construction noise levels in the ERR for Stage 2 Works. The results at N2 was higher than the predicted mitigated worst case construction noise levels in the ERR for Stage 2 Works.