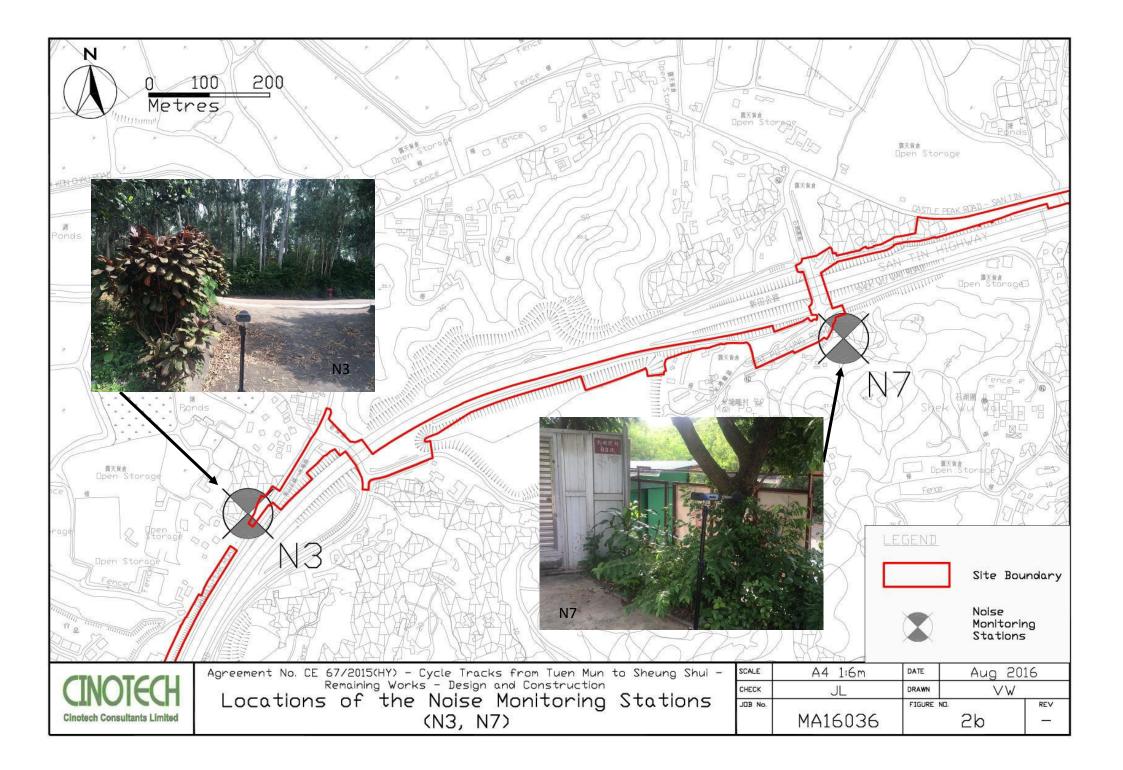

## **Monitoring Locations**

4.3 Noise monitoring was conducted at 6 designated monitoring stations (N1, N2, N3, N5, N6 and N7) in the reporting month. **Figures 2a – 2c** show the locations of these stations.

| Monitoring<br>Stations | Locations                                    | Location of Measurement  |
|------------------------|----------------------------------------------|--------------------------|
| N1                     | HKMLC Wong Chan Sook Ying<br>Memorial School | Rooftop (about 5/F) area |
| N2                     | Bethel High School                           | Rooftop (about 4/F) area |
| N3                     | No. 159 Mai Po San Tsuen                     | G/F area                 |
| N5                     | Block 2, Dills Corner Garden                 | G/F area                 |
| N6                     | Home of Loving Faithfulness                  | Rooftop (about 3/F) area |
| N7                     | Village House in Shek Wu Wai                 | G/F area                 |

Table 4.1Noise Monitoring Stations