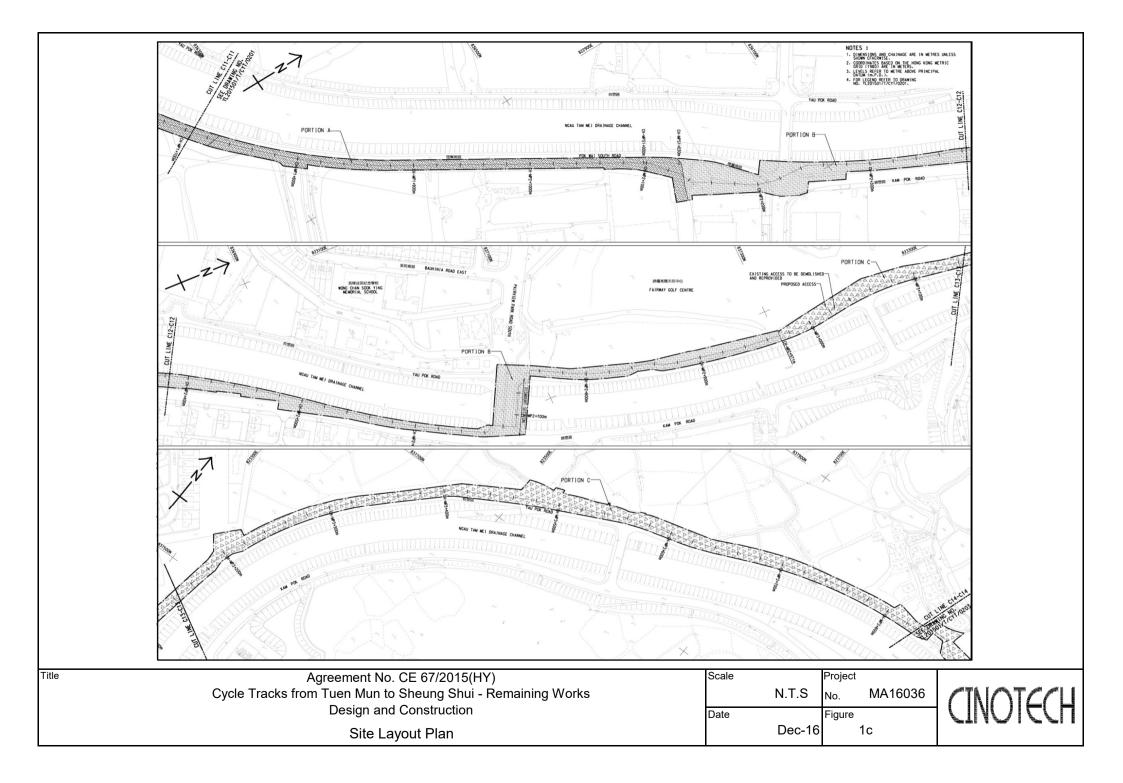

## Background

- 1.1 "Construction of Cycle Tracks and the Associated Supporting Facilities from Sha Po Tsuen to Shek Sheung River" (the EIA Report) is a Schedule 2 Designated Project (DP) under Environmental Impact Assessment Ordinance (EIAO). The Environmental Impact Assessment (EIA) Report (Registered No.: AEIAR-133/2009) and the associated Environmental Monitoring and Audit (EM&A) Manual was approved on 12 March 2009.
- 1.2 Civil Engineering and Development Department (CEDD) implemented the DP in two stages, i.e. Stage 1 and Stage 2. An Environmental Permit (EP) No. EP-450/2013 has been granted for Stage 1 works on 30 May 2013. Pursuant to Section 13 of the EIAO, the Director of Environmental Protection amends the Environmental Permit (No. EP-450/2013) based on the Application No. VEP-478/2015 and the EP (Permit No. EP-450/2013/A) was issued on 25 August 2015 to CEDD as the Permit Holder.
- 1.3 An Environmental Review (ER) Report of the "Construction of Cycle Tracks and the Associated Supporting Facilities from Sha Po Tsuen to Shek Sheung River Stage 2" had been prepared in July 2015 and the Environmental Monitoring and Audit Manual (EM&A Manual) was also included as part of the ER report in the application (Application No.: AEP-501-2015). An Environmental Permit No. EP-501/2015 was issued on 2 September 2015 for Stage 2 works to CEDD as the Permit Holder.
- 1.4 "Agreement No. CE 67/2015 (HY) Cycle Tracks from Tuen Mun to Sheung Shui Remaining Works Design and Construction" (hereinafter called the "Project") covers the Stage 1 (Part) and Stage 2 works of the DP. This Project was commissioned to Sang Hing Kuly Joint Venture (hereinafter called the "Contractor") for "Contract No.: YL/2015/01 Cycle Tracks from Tuen Mun to Sheung Shui Remaining Works". The site location and work programme are shown in Figure 1a-1h and Appendix A respectively.
- 1.5 Cinotech Consultants Ltd. was designated as the Environmental Team (ET) to undertake the Environmental Monitoring and Audit (EM&A) works for the Project. The construction commencement of the Project was on 23<sup>rd</sup> November 2016. This is the 41<sup>st</sup> Monthly EM&A Report summarizing the EM&A works for the Project during March 2020.

## LIST OF FIGURES

- Figure 1a-1h Layout Plan of the Project Site
- Figure 2 Locations of Construction Noise Monitoring Stations
- Figure 3 Organization Chart