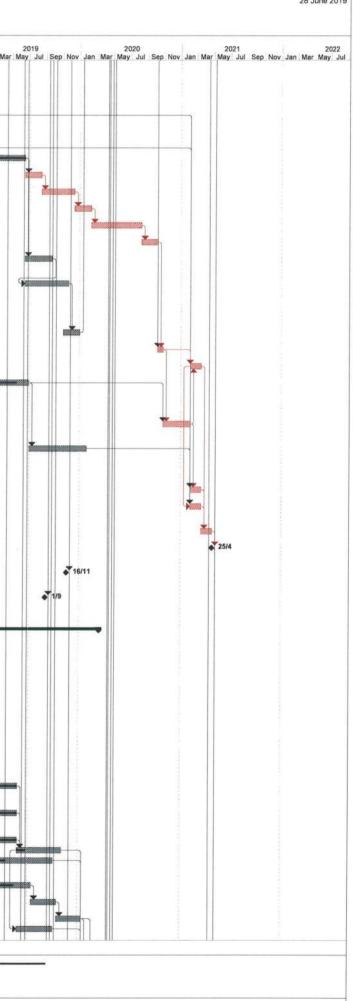

#### Contract No. YL/2015/01 Cycle Tracks from Tuen Mun to Sheung Shui – Remaining Works <u>Updated Programme</u>

Enclosed please find our updated programme for your information and acceptance. A summary is also attached herewith this letter for your easy reference.

In several meetings, we understand that CEDD and your Office would request us to complete the proposed Cycle Track by the end of this year. However, our programme are hindered by some external constraints such as Street Lighting Works by Highways Department, approval of GRP Roofing at Subway A & D, utilities diversions at Retaining Walls RW49 and RW50 and additional walls at Portions J1 to J3, etc.