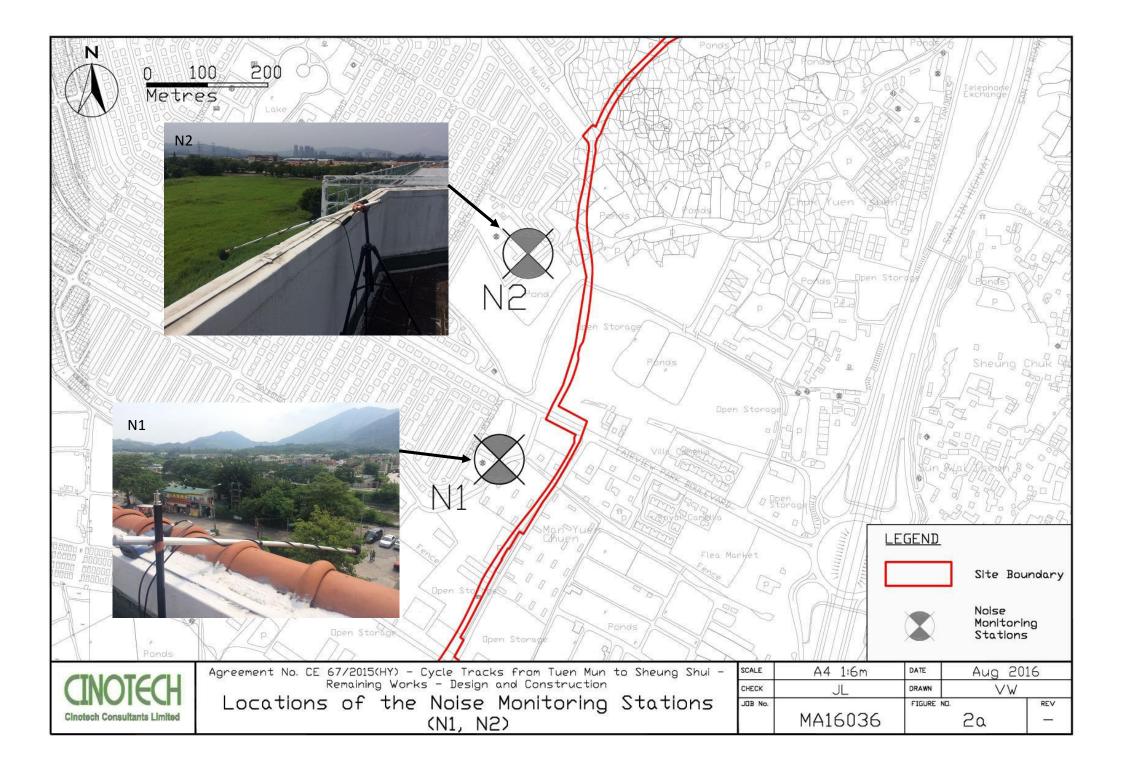

## **Monitoring Locations**

4.3 Noise monitoring was conducted at 6 designated monitoring stations (N1, N2, N3, N5, N6 and N7) in the reporting month. **Figures 2a – 2c** show the locations of these stations.

| Monitoring<br>Stations | Locations                                    | Location of Measurement  |
|------------------------|----------------------------------------------|--------------------------|
| N1                     | HKMLC Wong Chan Sook Ying<br>Memorial School | Rooftop (about 5/F) area |
| N2                     | Bethel High School                           | Rooftop (about 4/F) area |
| N3                     | No. 159 Mai Po San Tsuen                     | G/F area                 |
| N5                     | Block 2, Dills Corner Garden                 | G/F area                 |
| N6                     | Home of Loving Faithfulness                  | Rooftop (about 3/F) area |
| N7                     | Village House in Shek Wu Wai                 | G/F area                 |

Table 4.1Noise Monitoring Stations