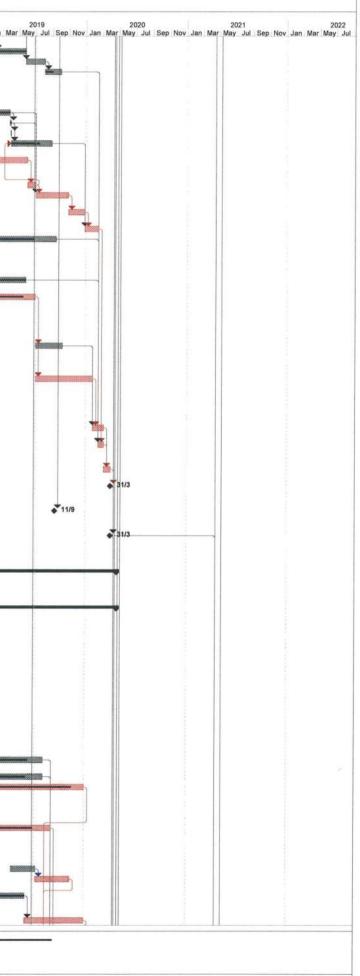

#### Contract No. YL/2015/01 Cycle Tracks from Tuen Mun to Sheung Shui – Remaining Works <u>Updated Programme</u>

Enclosed please find our updated programme for your information and acceptance. A summary is also attached herewith this letter for your easy reference.

In several meetings, we understand that CEDD and your Office would request us to complete the proposed Cycle Track by the end of this year. However, our programme are hindered by some external constraints such as Street Lighting Works by Highways Department, approval of GRP Roofing at Subway A & D, utilities diversions at Retaining Walls RW49 and RW50 and additional walls at Portions J1 to J3, etc.