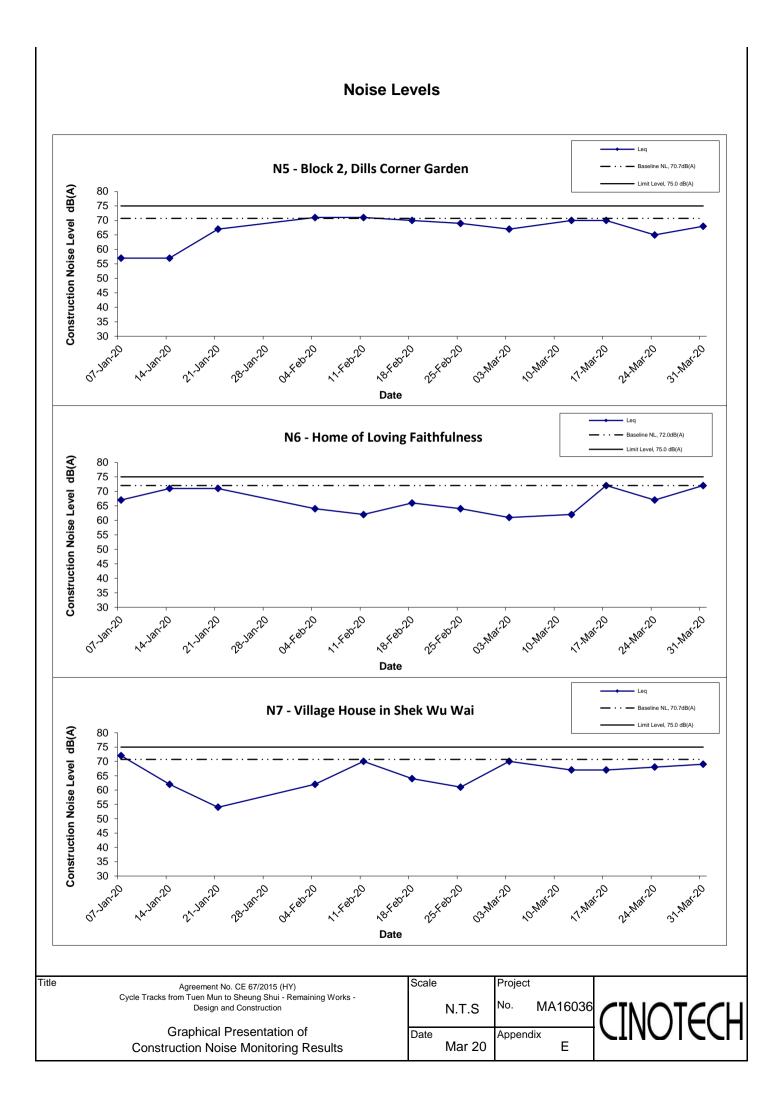

#### **Results and Observations**

- 4.11 All construction noise monitoring were conducted as scheduled in the reporting month. No Action/Limit Level exceedance was recorded. The summary of exceedance record in the reporting month is shown in **Appendix F**.
- 4.12 The baseline noise level and the Noise Limit Level at each designated noise monitoring stations are presented in **Table 4.5**.
- 4.13 Noise monitoring results and graphical presentations are shown in **Appendix E**.
- 4.14 The other noise sources identified which might affect the noise monitoring results at the designated noise monitoring stations are as follows:

| Monitoring<br>Stations | Uncertions () there                                                                                             |                                                                                    |
|------------------------|-----------------------------------------------------------------------------------------------------------------|------------------------------------------------------------------------------------|
| N1                     | HKMLC Wong Chan Sook Ying<br>Memorial School                                                                    | Road traffic noise<br>Noise from daily school activities                           |
| N2                     | Bethel High School                                                                                              | Road traffic noise<br>Noise from daily school activities                           |
| N3                     | No. 159 Mai Po San Tsuen Road traffic noise                                                                     |                                                                                    |
| N5                     | Block 2, Dills Corner Garden Road traffic noise                                                                 |                                                                                    |
| N6                     | Home of Loving FaithfulnessRoad traffic noiseNoise from activities at the premiseand workshops near the premise |                                                                                    |
| N7                     | Village House in Shek Wu Wai                                                                                    | Road traffic noise<br>Noise from activities at workshops<br>near the village house |

Table 4.4Other Noise Sources Identified Which Might Affect the Noise Monitoring<br/>Results

| Station | Baseline Noise Level, dB (A)                    | Noise Limit Level, dB (A)                     |  |
|---------|-------------------------------------------------|-----------------------------------------------|--|
| N1      | 62.2 (at 0700 – 1900 hrs on<br>normal weekdays) | 70* (at 0700 – 1900 hrs on normal             |  |
| N2      | 55.2 (at 0700 – 1900 hrs on normal weekdays)    | weekdays)                                     |  |
| N3      | 68.8 (at 0700 – 1900 hrs on normal weekdays)    | on 75 (at 0700 – 1900 hrs on normal weekdays) |  |
| N5      | 70.7 (at 0700 – 1900 hrs on<br>normal weekdays) | 75 (at 0700 – 1900 hrs on normal weekdays)    |  |
| N6      | 72.0 (at 0700 – 1900 hrs on<br>normal weekdays) | 75 (at 0700 – 1900 hrs on normal weekdays)    |  |
| N7      | 70.7 (at 0700 – 1900 hrs on<br>normal weekdays) | 75 (at 0700 – 1900 hrs on normal weekdays)    |  |

| Table 4.5 | Baseline Noise Level and Noise Limit Level for Monitoring Stations |
|-----------|--------------------------------------------------------------------|
|-----------|--------------------------------------------------------------------|

| Stations                                                | Predicted<br>Mitigated<br>Construction<br>Noise Levels in<br>EIA (2009),<br>dB(A) | Predicted<br>Mitigated Worst<br>Case<br>Construction<br>Noise Levels in<br>ERR for Stage 2<br>(2015), dB(A) | Reporting Month<br>(March 20),<br>Leq (30min) dB(A) |
|---------------------------------------------------------|-----------------------------------------------------------------------------------|-------------------------------------------------------------------------------------------------------------|-----------------------------------------------------|
| N1 - HKMLC Wong Chan<br>Sook Ying Memorial School       | 55-62                                                                             | 62 <sup>(1)</sup>                                                                                           | 55.9 - 62                                           |
| N2 – Bethel High School                                 | 57-64                                                                             | 64 <sup>(1)</sup>                                                                                           | 51.2 - 65.3                                         |
| N3 – No. 159 Mai Po San<br>Tsuen 70-73                  |                                                                                   | 74 <sup>(2)</sup>                                                                                           | 57.3 - 70.9                                         |
| N5 – Block 2, Dills Corner<br>Garden                    | 73-75                                                                             | 75 <sup>(2)</sup>                                                                                           | 65.3 - 70.3                                         |
| N6 – Home of Loving<br>Faithfulness                     | 64-73                                                                             | 74 <sup>(1)</sup>                                                                                           | 60.5 - 71.9                                         |
| N7 – Village House in Shek<br>Wu Wai N/A <sup>(3)</sup> |                                                                                   | 70 <sup>(2)</sup>                                                                                           | 66.9 - 69.6                                         |

| Table 5.1 | Comparison of Noise Monitoring Data with Predictions in EIA Report and |
|-----------|------------------------------------------------------------------------|
|           | ERR                                                                    |

Remark:

(1) With adoptions of quiet PMEs, temporary noise barrier and enclosure

(2) With sub-grouping of construction activities

(3) No construction noise level was predicted in EIA Report (2009)

- 5.2 When comparing the noise monitoring results to the predicted mitigated construction noise levels in the EIA Report, the results at N1 was within range of the predicted mitigated construction noise levels in the EIA Report. The results at N2 was outside the range of the predicted mitigated construction noise levels in the EIA Report. The results at N3 and N6 were slightly lower than the range of the predicted mitigated construction noise levels in the EIA Report. The results at N3 and N6 were slightly lower than the range of the predicted mitigated construction noise levels in the EIA Report. The results at N5 was lower than the range of the predicted mitigated construction noise levels in the EIA Report.
- 5.3 When comparing the noise monitoring results to the predicted mitigated worst case construction noise levels in the ERR for Stage 2 Works, the results at monitoring stations N1, N2, N3, N5, N6 and N7 were lower than the predicted mitigated worst case construction noise levels in the ERR for Stage 2 Works. The results at N2 was higher than the predicted mitigated worst case construction noise levels in the ERR for Stage 2 Works.