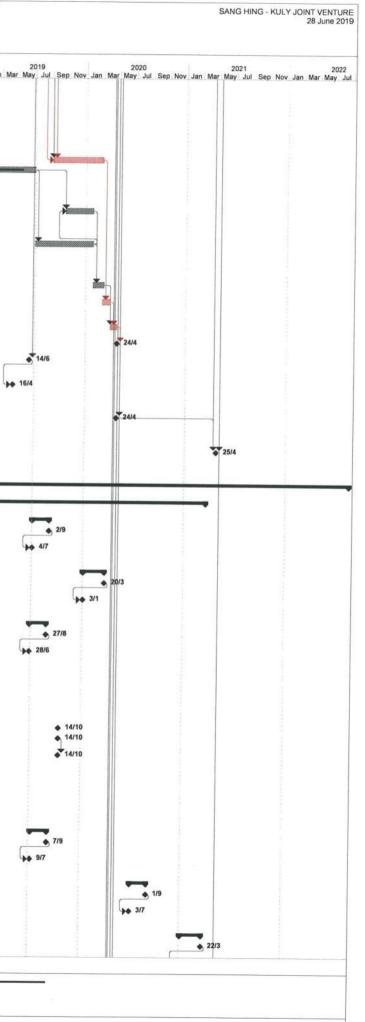

#### Contract No. YL/2015/01 Cycle Tracks from Tuen Mun to Sheung Shui – Remaining Works <u>Updated Programme</u>

Enclosed please find our updated programme for your information and acceptance. A summary is also attached herewith this letter for your easy reference.

In several meetings, we understand that CEDD and your Office would request us to complete the proposed Cycle Track by the end of this year. However, our programme are hindered by some external constraints such as Street Lighting Works by Highways Department, approval of GRP Roofing at Subway A & D, utilities diversions at Retaining Walls RW49 and RW50 and additional walls at Portions J1 to J3, etc.

|    |            |          |           | 1) Retaining Wall RW D03                                                                      | 26-Mar-20 | 3rd |                                 |
|----|------------|----------|-----------|-----------------------------------------------------------------------------------------------|-----------|-----|---------------------------------|
| щ  |            |          | 0000/1/51 | 2) Approval of Street Lighting                                                                | 30-Jun-19 |     | A series A mural                |
|    |            |          | 02021L/C1 | 3) Allocation Warrant and Installation of Street Lighting                                     | 6-Mar-20  | 2nd | given on 30 June                |
|    |            |          |           | 4) Colour Dressing                                                                            | 15-Apr-20 |     | 2019                            |
|    |            |          |           |                                                                                               |           |     |                                 |
|    |            |          |           | 1) RW 42 (CSD)                                                                                | 30-Dec-19 | i c |                                 |
|    |            |          |           | 2) RW 44 and Ramp PR3                                                                         | 19-Dec-19 | DIC |                                 |
| Щ  |            |          | 15/4/2020 | 3) Approval of Street Lighting                                                                | 30-Jun-19 |     | Tourney Common                  |
|    |            |          |           | 4) Allocation Warrant and Installation of Street Lighting                                     | 6-Mar-20  | 2nd | given on 30 June                |
|    |            |          |           | 5) Colour Dressing                                                                            | 15-Apr-20 |     | 2019                            |
|    |            |          |           |                                                                                               |           |     |                                 |
|    |            |          |           | 1) Approval of Street Lighting                                                                | 30-Jun-19 |     | A contract A mutual             |
| IJ |            |          | 31/3/2020 | 2) Allocation Warrant and Installation of Street Lighting                                     | 6-Mar-20  | 2nd | given on 30 June                |
|    |            |          |           | 3) Colour Dressing                                                                            | 31-Mar-20 |     | 2019                            |
|    |            |          |           |                                                                                               |           |     |                                 |
|    |            |          |           | 1) Additional RW49 & RW50                                                                     | 10/2/2020 |     |                                 |
|    | 16/11/2019 | 1/9/2019 |           | 2) Additional Diversion of utilities along RW49 & RW50                                        | 8/8/2020  |     |                                 |
| Н  |            |          | 25/4/2021 | <ol> <li>Drainage and Gullies for re-alignment carriageway for<br/>RW49 &amp; RW50</li> </ol> | 7/10/2020 | lst |                                 |
|    |            |          |           | 4) Road Works for re-alignment of DW1 and DW2 and<br>street lighting works                    | 25/4/2021 |     |                                 |
|    |            |          |           |                                                                                               |           |     |                                 |
|    |            | 6        |           | 1) Subway D E&M works                                                                         | 1-Nov-19  |     |                                 |
|    |            |          |           | 2) GRP Roofing Approval                                                                       | 15-Jul-19 |     |                                 |
| I  |            |          | 13/3/2020 | 3) GRP Roofing Order and Delivery                                                             | 15-Oct-19 | -   | Assume GRP                      |
|    |            |          |           | 4) GRP installation                                                                           | 13-Jan-20 | DU7 | approval obtained<br>on 15/7/19 |
|    |            | 52       |           | 5) Road work inside subway                                                                    | 13-Mar-20 |     |                                 |
|    |            |          |           |                                                                                               |           |     |                                 |
|    |            | 1        |           | 1) Bridge B - Substructure                                                                    | 30-Sep-19 |     |                                 |
|    |            |          |           | 2) Bridge B - Superstructure                                                                  | 30-Nov-19 | 3rd |                                 |
| Z  |            |          | UCUCIENCE | 3) Bridge B - Site formation                                                                  | 20-Jan-20 |     |                                 |
|    |            |          |           | 4) Approval of Street Lighting                                                                | 30-Jun-19 |     | Assima Amina A                  |
|    |            |          |           | 5) Allocation Warrant and Installation of Street Lighting                                     | 6-Mar-20  | 2nd | given on 30 June                |
|    |            |          |           | 6) Colour Dressing                                                                            | OC-VOM-OC |     | 2019                            |