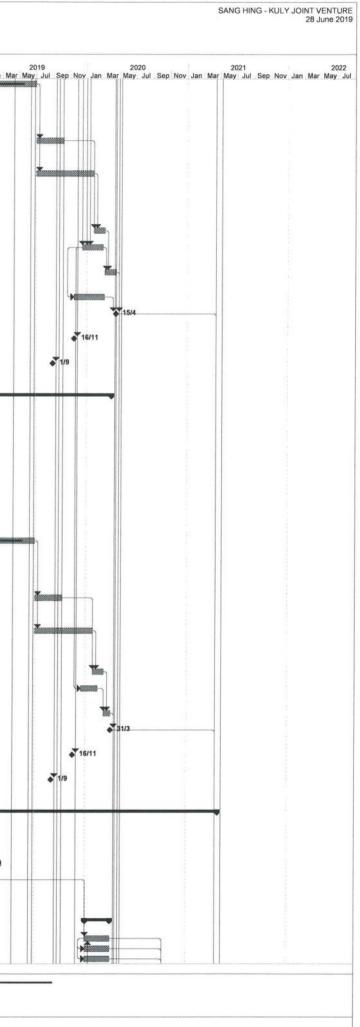

#### Contract No. YL/2015/01 Cycle Tracks from Tuen Mun to Sheung Shui – Remaining Works <u>Updated Programme</u>

Enclosed please find our updated programme for your information and acceptance. A summary is also attached herewith this letter for your easy reference.

In several meetings, we understand that CEDD and your Office would request us to complete the proposed Cycle Track by the end of this year. However, our programme are hindered by some external constraints such as Street Lighting Works by Highways Department, approval of GRP Roofing at Subway A & D, utilities diversions at Retaining Walls RW49 and RW50 and additional walls at Portions J1 to J3, etc.