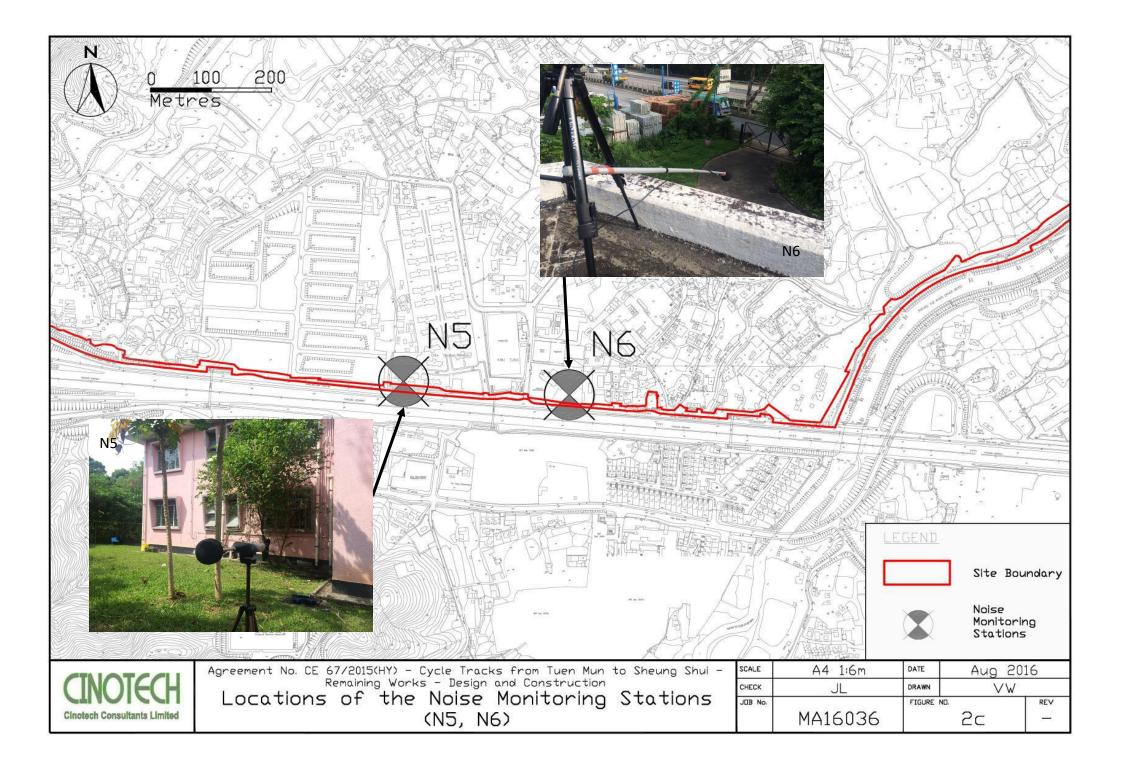

## **Monitoring Locations**

4.3 Noise monitoring was conducted at 6 designated monitoring stations (N1, N2, N3, N5, N6 and N7) in the reporting month. **Figures 2a – 2c** show the locations of these stations.

| Monitoring<br>Stations | Locations                                    | Location of Measurement  |
|------------------------|----------------------------------------------|--------------------------|
| N1                     | HKMLC Wong Chan Sook Ying<br>Memorial School | Rooftop (about 5/F) area |
| N2                     | Bethel High School                           | Rooftop (about 4/F) area |
| N3                     | No. 159 Mai Po San Tsuen                     | G/F area                 |
| N5                     | Block 2, Dills Corner Garden                 | G/F area                 |
| N6                     | Home of Loving Faithfulness                  | Rooftop (about 3/F) area |
| N7                     | Village House in Shek Wu Wai                 | G/F area                 |

Table 4.1Noise Monitoring Stations