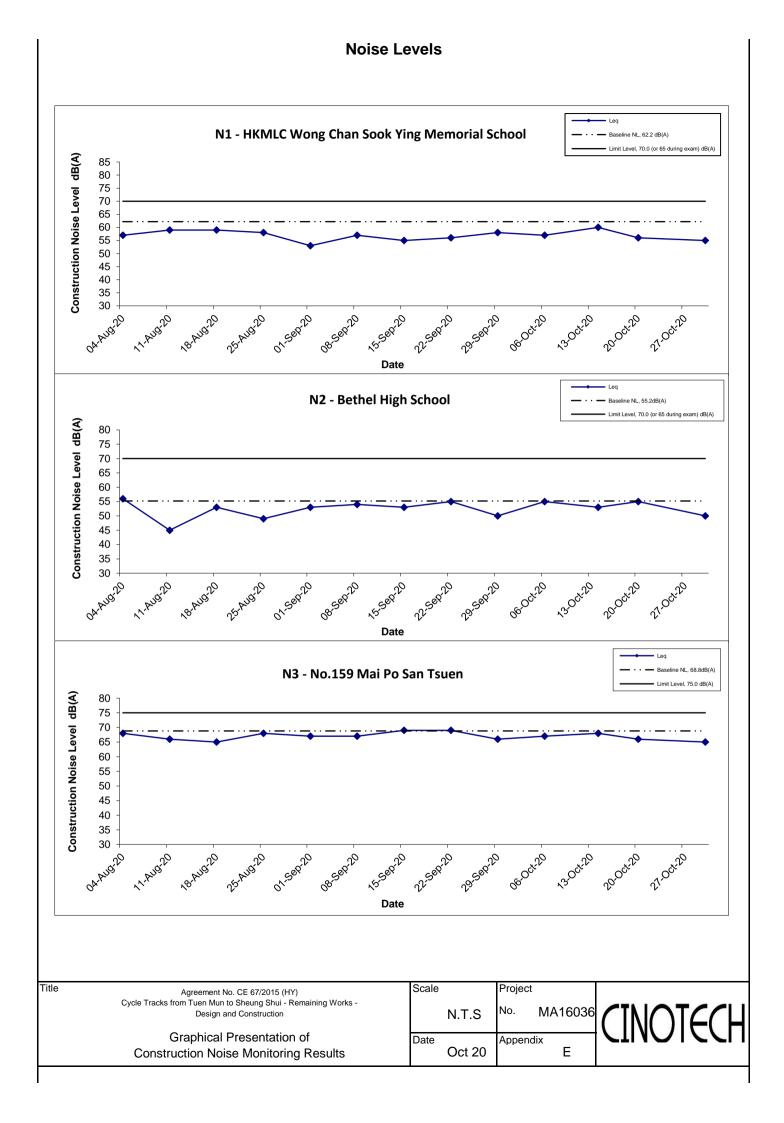

#### **Construction Noise**

- 3.4 All construction noise monitoring was conducted as scheduled in the reporting period. No Action and Limit Level exceedance was recorded.
- 3.5 The graphical presentations of the noise monitoring results are shown in **Appendix D**.

#### **Influencing Factors on the Monitoring Results**

3.7 During the reporting period, the major noise sources identified at the designated monitoring stations are as follows:

| Table 3.1         Major Noise Sources during the Monitoring in the Reporting Period |                                                 |                                                                                                 |  |
|-------------------------------------------------------------------------------------|-------------------------------------------------|-------------------------------------------------------------------------------------------------|--|
| <b>Monitoring Stations</b>                                                          | Locations                                       | Major Noise Source(s)                                                                           |  |
| N1                                                                                  | N1 HKMLC Wong Chan Sook Ying<br>Memorial School |                                                                                                 |  |
| N2                                                                                  | Bethel High School                              | Road traffic noise<br>Noise from daily school<br>activities                                     |  |
| N3                                                                                  | No. 159 Mai Po San Tsuen                        | Road traffic noise                                                                              |  |
| N5                                                                                  | Block 2, Dills Corner Garden                    | Road traffic noise                                                                              |  |
| N6                                                                                  | Home of Loving Faithfulness                     | Road traffic noise<br>Noise from activities at the<br>premise and workshops near<br>the premise |  |
| N7                                                                                  | Village House in Shek Wu Wai                    | Road traffic noise<br>Noise from activities at<br>workshops near the village<br>house           |  |

#### Comparison of EM&A results with EIA predictions

- 3.8 According to Section 12.5.1 (viii) of the EM&A Manual, the EM&A data are compared with the EIA predictions and summarized in **Annex I**.
- 3.9 When comparing the noise monitoring results to the predicted mitigated construction noise levels in the EIA Report, the results at N1 were within the range of predicted mitigated construction noise levels in the EIA Report in August, but slightly lower than the range in September and October.
- 3.10 The results at N2 were lower than the range of predicted mitigated construction noise levels in the EIA Report in this quarter.
- 3.11 The results at N3 was lower than the range of predicted mitigated construction noise levels in the EIA Report in this quarter.
- 3.12 The results at N5 were lower than the range of the predicted mitigated construction noise levels in the EIA Report in this quarter.
- 3.13 The results at N6 were within the range of the predicted mitigated construction noise levels in the EIA Report in August and September, but slightly lower than the range in October.