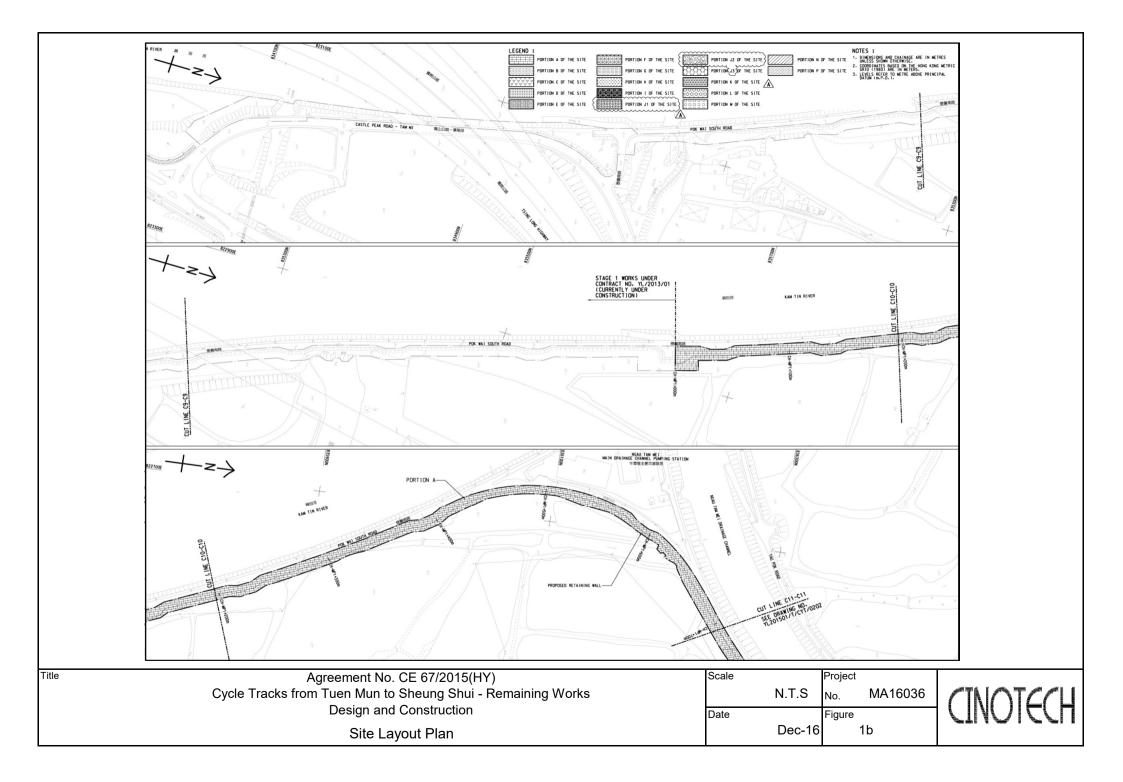

#### **Monitoring Parameters and Monitoring Locations**

2.2 The EM&A Manual designates locations for the ET to monitor environmental impacts in terms of air quality, noise, landscape and visual due to the Project. The Project area and monitoring locations are depicted in **Figures 2a-2c**. **Appendix B** gives details of monitoring requirements.