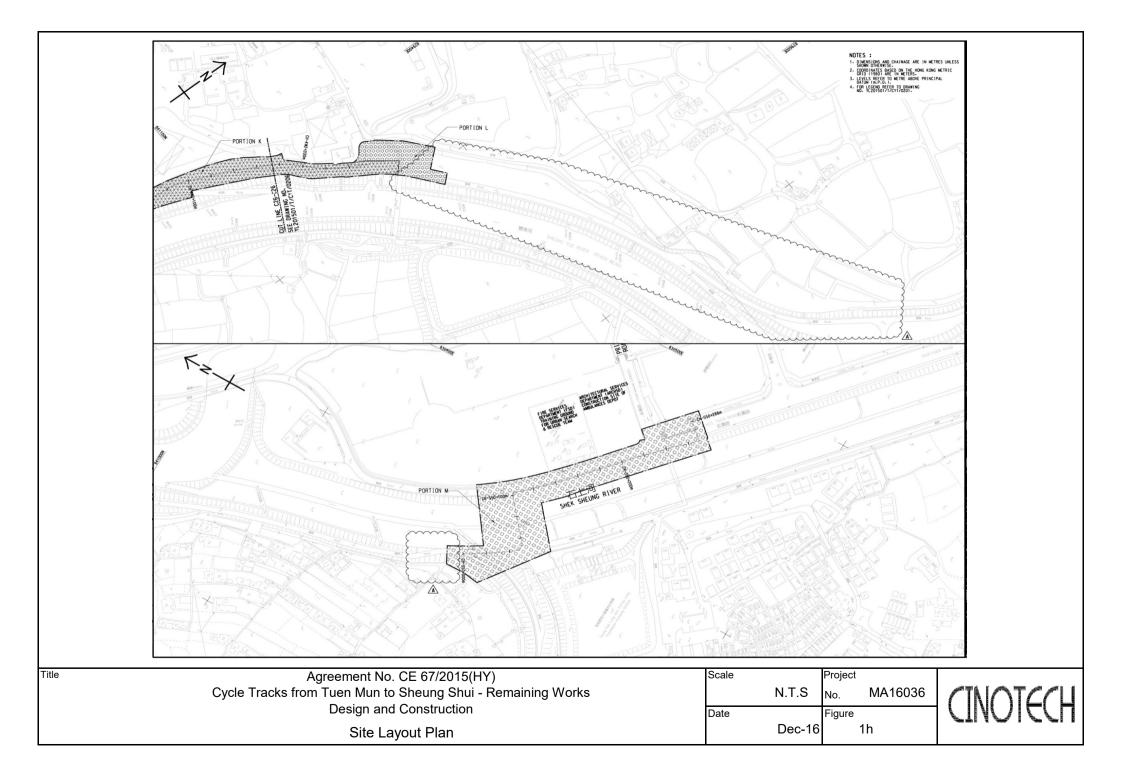

#### Background

- 1.1 "Construction of Cycle Tracks and the Associated Supporting Facilities from Sha Po Tsuen to Shek Sheung River" (the EIA Report) is a Schedule 2 Designated Project (DP) under Environmental Impact Assessment Ordinance (EIAO). The Environmental Impact Assessment (EIA) Report (Registered No.: AEIAR-133/2009) and the associated Environmental Monitoring and Audit (EM&A) Manual was approved on 12 March 2009.
- 1.2 Civil Engineering and Development Department (CEDD) implemented the DP in two stages, i.e. Stage 1 and Stage 2. An Environmental Permit (EP) No. EP-450/2013 has been granted for Stage 1 works on 30 May 2013. Pursuant to Section 13 of the EIAO, the Director of Environmental Protection amends the Environmental Permit (No. EP-450/2013) based on the Application No. VEP-478/2015 and the EP (Permit No. EP-450/2013/A) was issued on 25 August 2015 to CEDD as the Permit Holder.
- 1.3 An Environmental Review (ER) Report of the "Construction of Cycle Tracks and the Associated Supporting Facilities from Sha Po Tsuen to Shek Sheung River Stage 2" had been prepared in July 2015 and the Environmental Monitoring and Audit Manual (EM&A Manual) was also included as part of the ER report in the application (Application No.: AEP-501-2015). An Environmental Permit No. EP-501/2015 was issued on 2 September 2015 for Stage 2 works to CEDD as the Permit Holder.
- 1.4 "Agreement No. CE 67/2015 (HY) Cycle Tracks from Tuen Mun to Sheung Shui Remaining Works – Design and Construction" (hereinafter called the "Project") covers the Stage 1 (Part) and Stage 2 works of the DP. This Project was commissioned to Sang Hing – Kuly Joint Venture (hereinafter called the "Contractor") for "Contract No.: YL/2015/01 Cycle Tracks from Tuen Mun to Sheung Shui – Remaining Works". The site location is shown in **Figure 1a-1h** respectively.
- 1.5 Cinotech Consultants Ltd. was designated as the Environmental Team (ET) to undertake the Environmental Monitoring and Audit (EM&A) works for the Project. The construction commencement of the Project was on 23<sup>rd</sup> November 2016. This is the 16<sup>th</sup> Quarterly EM&A Report summarizing the EM&A works for the Project from 1<sup>st</sup> August 2020 31<sup>st</sup> October 2020.

#### **Monitoring Parameters and Monitoring Locations**

2.2 The EM&A Manual designates locations for the ET to monitor environmental impacts in terms of air quality, noise, landscape and visual due to the Project. The Project area and monitoring locations are depicted in **Figures 2a-2c**. **Appendix B** gives details of monitoring requirements.