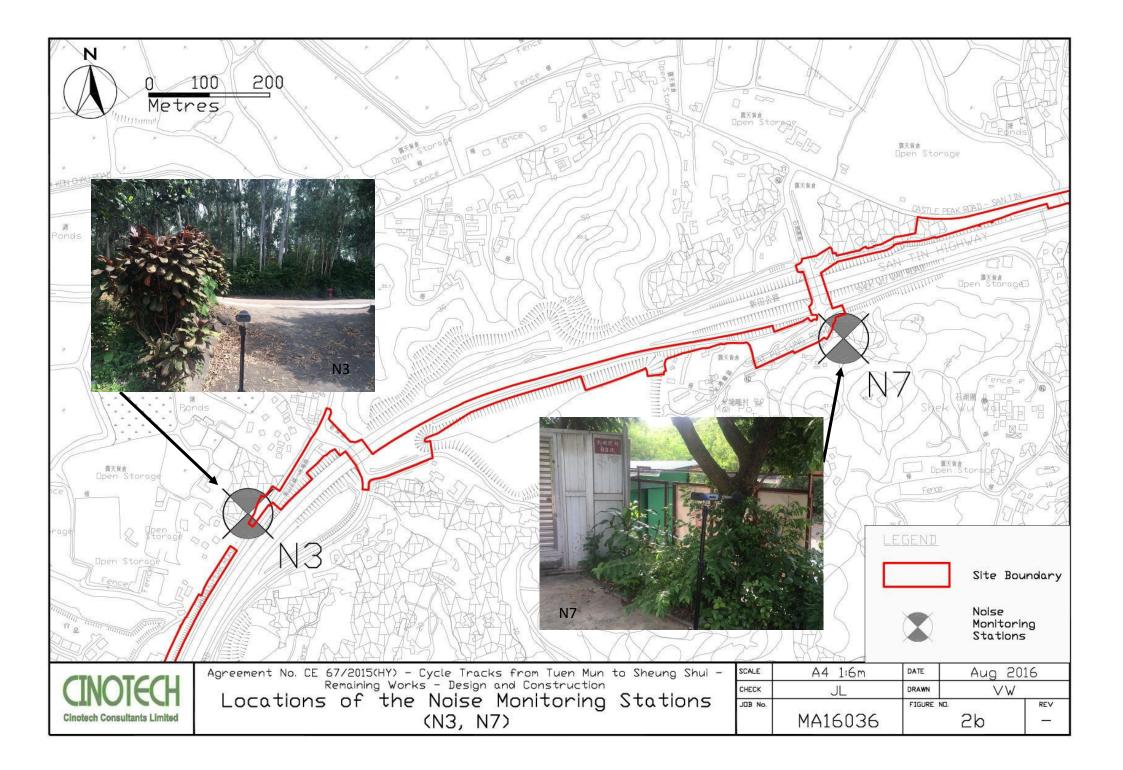

#### **Monitoring Parameters and Monitoring Locations**

2.2 The EM&A Manual designates locations for the ET to monitor environmental impacts in terms of air quality, noise, landscape and visual due to the Project. The Project area and monitoring locations are depicted in **Figures 2a-2c**. **Appendix B** gives details of monitoring requirements.

#### **Influencing Factors on the Monitoring Results**

3.7 During the reporting period, the major noise sources identified at the designated monitoring stations are as follows:

| Table 3.1         Major Noise Sources during the Monitoring in the Reporting Period |                                                 |                                                                                                 |  |
|-------------------------------------------------------------------------------------|-------------------------------------------------|-------------------------------------------------------------------------------------------------|--|
| <b>Monitoring Stations</b>                                                          | Locations                                       | Major Noise Source(s)                                                                           |  |
| N1                                                                                  | N1 HKMLC Wong Chan Sook Ying<br>Memorial School |                                                                                                 |  |
| N2                                                                                  | Bethel High School                              | Road traffic noise<br>Noise from daily school<br>activities                                     |  |
| N3                                                                                  | No. 159 Mai Po San Tsuen                        | Road traffic noise                                                                              |  |
| N5                                                                                  | Block 2, Dills Corner Garden                    | Road traffic noise                                                                              |  |
| N6                                                                                  | Home of Loving Faithfulness                     | Road traffic noise<br>Noise from activities at the<br>premise and workshops near<br>the premise |  |
| N7                                                                                  | Village House in Shek Wu Wai                    | Road traffic noise<br>Noise from activities at<br>workshops near the village<br>house           |  |