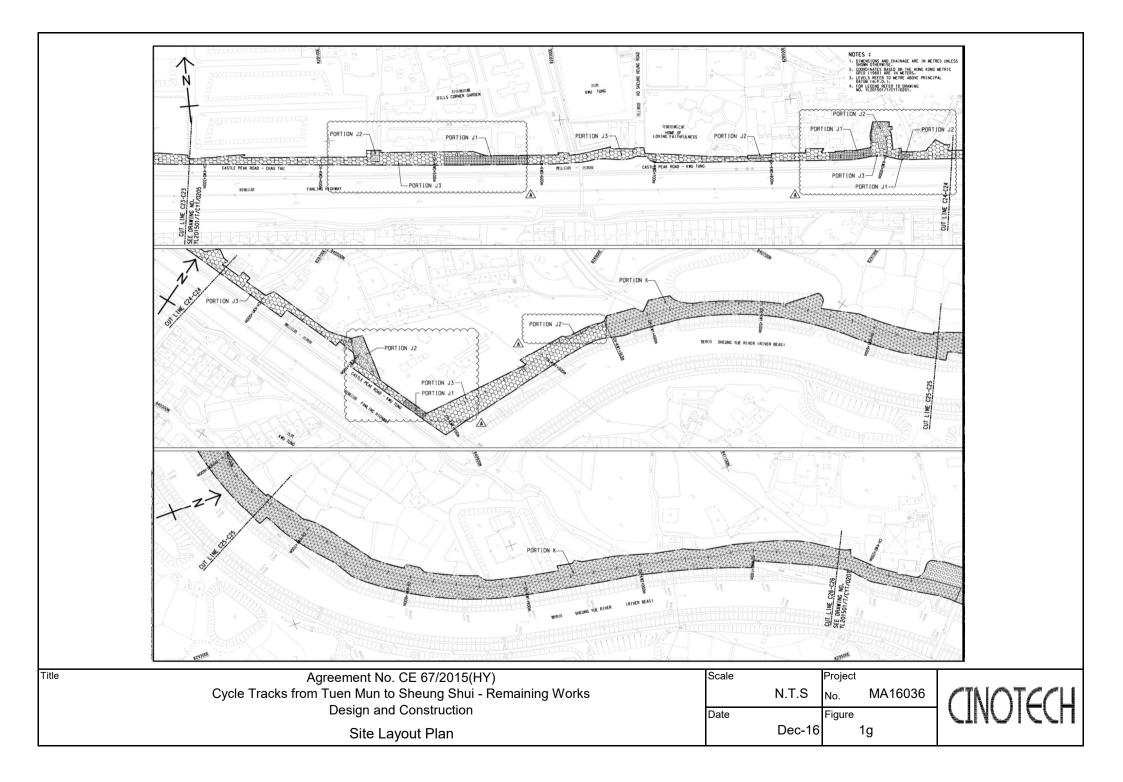

#### Background

- 1.1 "Construction of Cycle Tracks and the Associated Supporting Facilities from Sha Po Tsuen to Shek Sheung River" (the EIA Report) is a Schedule 2 Designated Project (DP) under Environmental Impact Assessment Ordinance (EIAO). The Environmental Impact Assessment (EIA) Report (Registered No.: AEIAR-133/2009) and the associated Environmental Monitoring and Audit (EM&A) Manual was approved on 12 March 2009.
- 1.2 Civil Engineering and Development Department (CEDD) implemented the DP in two stages, i.e. Stage 1 and Stage 2. An Environmental Permit (EP) No. EP-450/2013 has been granted for Stage 1 works on 30 May 2013. Pursuant to Section 13 of the EIAO, the Director of Environmental Protection amends the Environmental Permit (No. EP-450/2013) based on the Application No. VEP-478/2015 and the EP (Permit No. EP-450/2013/A) was issued on 25 August 2015 to CEDD as the Permit Holder.
- 1.3 An Environmental Review (ER) Report of the "Construction of Cycle Tracks and the Associated Supporting Facilities from Sha Po Tsuen to Shek Sheung River Stage 2" had been prepared in July 2015 and the Environmental Monitoring and Audit Manual (EM&A Manual) was also included as part of the ER report in the application (Application No.: AEP-501-2015). An Environmental Permit No. EP-501/2015 was issued on 2 September 2015 for Stage 2 works to CEDD as the Permit Holder.
- 1.4 "Agreement No. CE 67/2015 (HY) Cycle Tracks from Tuen Mun to Sheung Shui Remaining Works – Design and Construction" (hereinafter called the "Project") covers the Stage 1 (Part) and Stage 2 works of the DP. This Project was commissioned to Sang Hing – Kuly Joint Venture (hereinafter called the "Contractor") for "Contract No.: YL/2015/01 Cycle Tracks from Tuen Mun to Sheung Shui – Remaining Works". The site location is shown in **Figure 1a-1h** respectively.
- 1.5 Cinotech Consultants Ltd. was designated as the Environmental Team (ET) to undertake the Environmental Monitoring and Audit (EM&A) works for the Project. The construction commencement of the Project was on 23<sup>rd</sup> November 2016. This is the 16<sup>th</sup> Quarterly EM&A Report summarizing the EM&A works for the Project from 1<sup>st</sup> August 2020 31<sup>st</sup> October 2020.

#### **Monitoring Parameters and Monitoring Locations**

2.2 The EM&A Manual designates locations for the ET to monitor environmental impacts in terms of air quality, noise, landscape and visual due to the Project. The Project area and monitoring locations are depicted in **Figures 2a-2c**. **Appendix B** gives details of monitoring requirements.