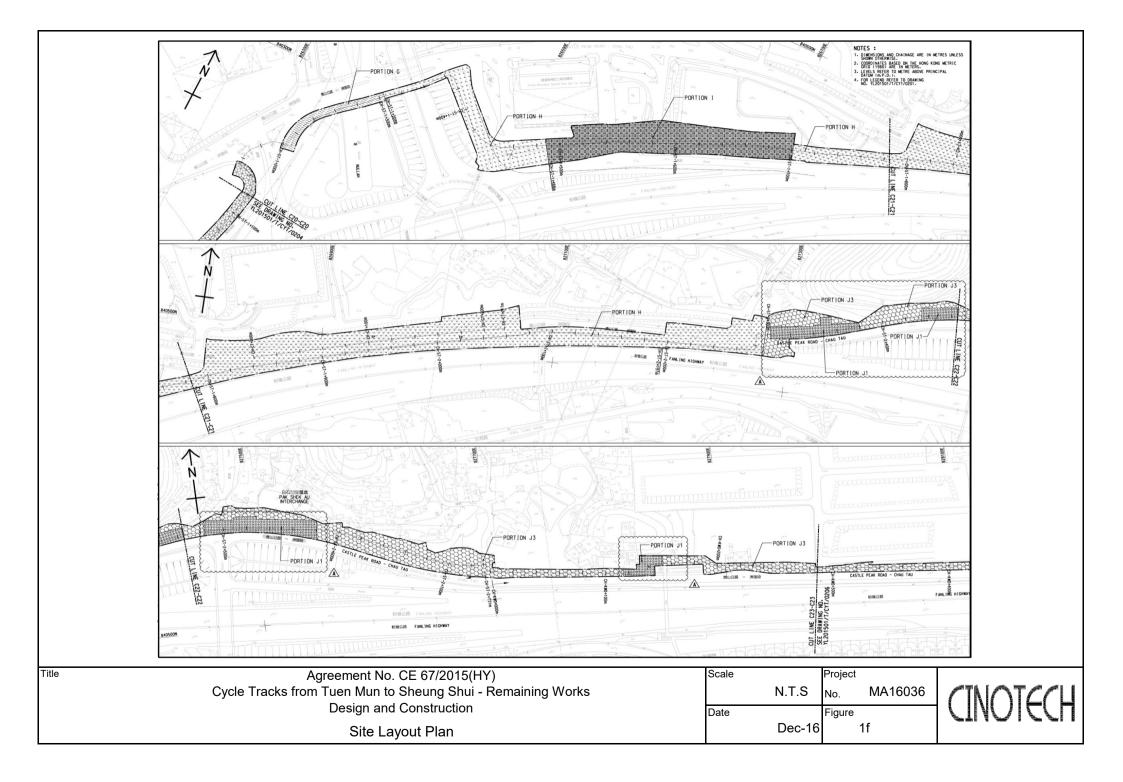

#### Background

- 1.1 "Construction of Cycle Tracks and the Associated Supporting Facilities from Sha Po Tsuen to Shek Sheung River" (the EIA Report) is a Schedule 2 Designated Project (DP) under Environmental Impact Assessment Ordinance (EIAO). The Environmental Impact Assessment (EIA) Report (Registered No.: AEIAR-133/2009) and the associated Environmental Monitoring and Audit (EM&A) Manual was approved on 12 March 2009.
- 1.2 Civil Engineering and Development Department (CEDD) implemented the DP in two stages, i.e. Stage 1 and Stage 2. An Environmental Permit (EP) No. EP-450/2013 has been granted for Stage 1 works on 30 May 2013. Pursuant to Section 13 of the EIAO, the Director of Environmental Protection amends the Environmental Permit (No. EP-450/2013) based on the Application No. VEP-478/2015 and the EP (Permit No. EP-450/2013/A) was issued on 25 August 2015 to CEDD as the Permit Holder.
- 1.3 An Environmental Review (ER) Report of the "Construction of Cycle Tracks and the Associated Supporting Facilities from Sha Po Tsuen to Shek Sheung River Stage 2" had been prepared in July 2015 and the Environmental Monitoring and Audit Manual (EM&A Manual) was also included as part of the ER report in the application (Application No.: AEP-501-2015). An Environmental Permit No. EP-501/2015 was issued on 2 September 2015 for Stage 2 works to CEDD as the Permit Holder.
- 1.4 "Agreement No. CE 67/2015 (HY) Cycle Tracks from Tuen Mun to Sheung Shui Remaining Works – Design and Construction" (hereinafter called the "Project") covers the Stage 1 (Part) and Stage 2 works of the DP. This Project was commissioned to Sang Hing – Kuly Joint Venture (hereinafter called the "Contractor") for "Contract No.: YL/2015/01 Cycle Tracks from Tuen Mun to Sheung Shui – Remaining Works". The site location is shown in **Figure 1a-1h** respectively.
- 1.5 Cinotech Consultants Ltd. was designated as the Environmental Team (ET) to undertake the Environmental Monitoring and Audit (EM&A) works for the Project. The construction commencement of the Project was on 23<sup>rd</sup> November 2016. This is the 16<sup>th</sup> Quarterly EM&A Report summarizing the EM&A works for the Project from 1<sup>st</sup> August 2020 31<sup>st</sup> October 2020.

#### **Monitoring Parameters and Monitoring Locations**

2.2 The EM&A Manual designates locations for the ET to monitor environmental impacts in terms of air quality, noise, landscape and visual due to the Project. The Project area and monitoring locations are depicted in **Figures 2a-2c**. **Appendix B** gives details of monitoring requirements.