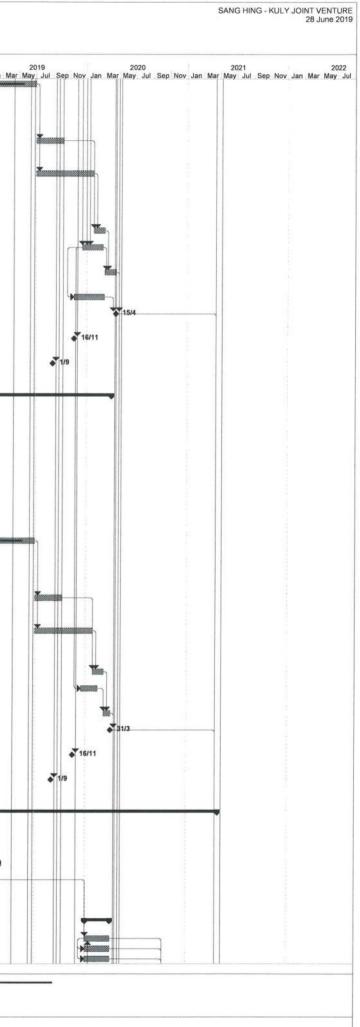

# 生興 - 豊利聯營 Sang Hing - Kuly Joint Venture

28th June 2019

Our ref.: SKJV/W52/SO/3497

Mannings (Asia) Consultants Ltd. 5/F, Winning Commercial Building, 46-48 Hillwood Road, Tsim Sha Tsui, Kowloon

By fax & post Fax no.: 3168 2022

#### Contract No. YL/2015/01 Cycle Tracks from Tuen Mun to Sheung Shui – Remaining Works <u>Updated Programme</u>

Enclosed please find our updated programme for your information and acceptance. A summary is also attached herewith this letter for your easy reference.

|    |            |          |           | 1) Retaining Wall RW D03                                                                      | 26-Mar-20 | 3rd |                                 |
|----|------------|----------|-----------|-----------------------------------------------------------------------------------------------|-----------|-----|---------------------------------|
| щ  |            |          | 0000/1/51 | 2) Approval of Street Lighting                                                                | 30-Jun-19 |     | A series A mural                |
|    |            |          | 02021L/C1 | 3) Allocation Warrant and Installation of Street Lighting                                     | 6-Mar-20  | 2nd | given on 30 June                |
|    |            |          |           | 4) Colour Dressing                                                                            | 15-Apr-20 |     | 2019                            |
|    |            |          |           |                                                                                               |           |     |                                 |
|    |            |          |           | 1) RW 42 (CSD)                                                                                | 30-Dec-19 | i c |                                 |
|    |            |          |           | 2) RW 44 and Ramp PR3                                                                         | 19-Dec-19 | DIC |                                 |
| Щ  |            |          | 15/4/2020 | 3) Approval of Street Lighting                                                                | 30-Jun-19 |     | Tourney Common                  |
|    |            |          |           | 4) Allocation Warrant and Installation of Street Lighting                                     | 6-Mar-20  | 2nd | given on 30 June                |
|    |            |          |           | 5) Colour Dressing                                                                            | 15-Apr-20 |     | 2019                            |
|    |            |          |           |                                                                                               |           |     |                                 |
|    |            |          |           | 1) Approval of Street Lighting                                                                | 30-Jun-19 |     | A contract A mutual             |
| IJ |            |          | 31/3/2020 | 2) Allocation Warrant and Installation of Street Lighting                                     | 6-Mar-20  | 2nd | given on 30 June                |
|    |            |          |           | 3) Colour Dressing                                                                            | 31-Mar-20 |     | 2019                            |
|    |            |          |           |                                                                                               |           |     |                                 |
|    |            |          |           | 1) Additional RW49 & RW50                                                                     | 10/2/2020 |     |                                 |
|    | 16/11/2019 | 1/9/2019 |           | 2) Additional Diversion of utilities along RW49 & RW50                                        | 8/8/2020  |     |                                 |
| Н  |            |          | 25/4/2021 | <ol> <li>Drainage and Gullies for re-alignment carriageway for<br/>RW49 &amp; RW50</li> </ol> | 7/10/2020 | lst |                                 |
|    |            |          |           | 4) Road Works for re-alignment of DW1 and DW2 and<br>street lighting works                    | 25/4/2021 |     |                                 |
|    |            |          |           |                                                                                               |           |     |                                 |
|    |            | 6        |           | 1) Subway D E&M works                                                                         | 1-Nov-19  |     |                                 |
|    |            |          |           | 2) GRP Roofing Approval                                                                       | 15-Jul-19 |     |                                 |
| I  |            |          | 13/3/2020 | 3) GRP Roofing Order and Delivery                                                             | 15-Oct-19 | -   | Assume GRP                      |
|    |            |          |           | 4) GRP installation                                                                           | 13-Jan-20 | DU7 | approval obtained<br>on 15/7/19 |
|    |            | 52       |           | 5) Road work inside subway                                                                    | 13-Mar-20 |     |                                 |
|    |            |          |           |                                                                                               |           |     |                                 |
|    |            | 1        |           | 1) Bridge B - Substructure                                                                    | 30-Sep-19 |     |                                 |
|    |            |          |           | 2) Bridge B - Superstructure                                                                  | 30-Nov-19 | 3rd |                                 |
| Z  |            |          | UCUCIENCE | 3) Bridge B - Site formation                                                                  | 20-Jan-20 |     |                                 |
|    |            |          |           | 4) Approval of Street Lighting                                                                | 30-Jun-19 |     | Assima Amina A                  |
|    |            |          |           | 5) Allocation Warrant and Installation of Street Lighting                                     | 6-Mar-20  | 2nd | given on 30 June                |
|    |            |          |           | 6) Colour Dressing                                                                            | OC-YOM-OC |     | 2019                            |