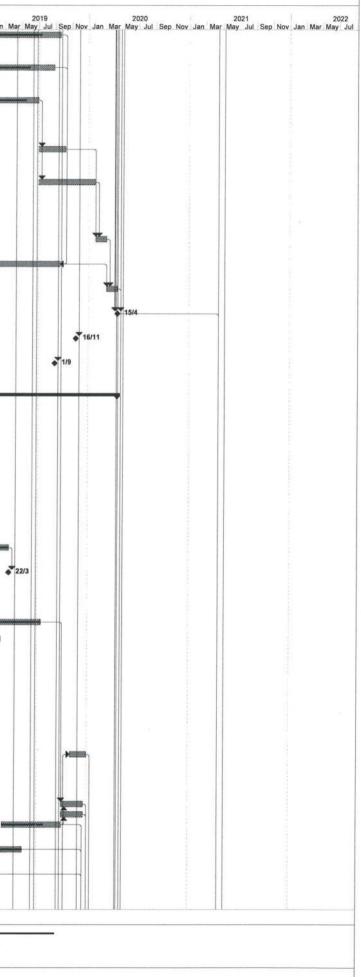

|    |            |          |           | 1) Retaining Wall RW D03                                                                      | 26-Mar-20 | 3rd |                                 |
|----|------------|----------|-----------|-----------------------------------------------------------------------------------------------|-----------|-----|---------------------------------|
| щ  |            |          | 0000/1/51 | 2) Approval of Street Lighting                                                                | 30-Jun-19 |     | A series A mural                |
|    |            |          | 02021L/C1 | 3) Allocation Warrant and Installation of Street Lighting                                     | 6-Mar-20  | 2nd | given on 30 June                |
|    |            |          |           | 4) Colour Dressing                                                                            | 15-Apr-20 |     | 2019                            |
|    |            |          |           |                                                                                               |           |     |                                 |
|    |            |          |           | 1) RW 42 (CSD)                                                                                | 30-Dec-19 | i c |                                 |
|    |            |          |           | 2) RW 44 and Ramp PR3                                                                         | 19-Dec-19 | DIC |                                 |
| Щ  |            |          | 15/4/2020 | 3) Approval of Street Lighting                                                                | 30-Jun-19 |     | Tourney Common                  |
|    |            |          |           | 4) Allocation Warrant and Installation of Street Lighting                                     | 6-Mar-20  | 2nd | given on 30 June                |
|    |            |          |           | 5) Colour Dressing                                                                            | 15-Apr-20 |     | 2019                            |
|    |            |          |           |                                                                                               |           |     |                                 |
|    |            |          |           | 1) Approval of Street Lighting                                                                | 30-Jun-19 |     | A contract A mutual             |
| IJ |            |          | 31/3/2020 | 2) Allocation Warrant and Installation of Street Lighting                                     | 6-Mar-20  | 2nd | given on 30 June                |
|    |            |          |           | 3) Colour Dressing                                                                            | 31-Mar-20 |     | 2019                            |
|    |            |          |           |                                                                                               |           |     |                                 |
|    |            |          |           | 1) Additional RW49 & RW50                                                                     | 10/2/2020 |     |                                 |
|    | 16/11/2019 | 1/9/2019 |           | 2) Additional Diversion of utilities along RW49 & RW50                                        | 8/8/2020  |     |                                 |
| Н  |            |          | 25/4/2021 | <ol> <li>Drainage and Gullies for re-alignment carriageway for<br/>RW49 &amp; RW50</li> </ol> | 7/10/2020 | lst |                                 |
|    |            |          |           | 4) Road Works for re-alignment of DW1 and DW2 and<br>street lighting works                    | 25/4/2021 |     |                                 |
|    |            |          |           |                                                                                               |           |     |                                 |
|    |            | 6        |           | 1) Subway D E&M works                                                                         | 1-Nov-19  |     |                                 |
|    |            |          |           | 2) GRP Roofing Approval                                                                       | 15-Jul-19 |     |                                 |
| I  |            |          | 13/3/2020 | 3) GRP Roofing Order and Delivery                                                             | 15-Oct-19 | -   | Assume GRP                      |
|    |            |          |           | 4) GRP installation                                                                           | 13-Jan-20 | DU7 | approval obtained<br>on 15/7/19 |
|    |            | 52       |           | 5) Road work inside subway                                                                    | 13-Mar-20 |     |                                 |
|    |            |          |           |                                                                                               |           |     |                                 |
|    |            | 1        |           | 1) Bridge B - Substructure                                                                    | 30-Sep-19 |     |                                 |
|    |            |          |           | 2) Bridge B - Superstructure                                                                  | 30-Nov-19 | 3rd |                                 |
| Z  |            |          | UCUCIENCE | 3) Bridge B - Site formation                                                                  | 20-Jan-20 |     |                                 |
|    |            |          |           | 4) Approval of Street Lighting                                                                | 30-Jun-19 |     | Assima Amina A                  |
|    |            |          |           | 5) Allocation Warrant and Installation of Street Lighting                                     | 6-Mar-20  | 2nd | given on 30 June                |
|    |            |          |           | 6) Colour Dressing                                                                            | OC-YOM-OC |     | 2019                            |

| Assime Amiral                  | given on 30 June                                          | 2019               |
|--------------------------------|-----------------------------------------------------------|--------------------|
|                                | lst                                                       |                    |
| 30-Jun-19                      | 6-Mar-20                                                  | 5-Apr-20           |
| 1) Approval of Street Lighting | 2) Allocation Warrant and Installation of Street Lighting | 3) Colour Dressing |
|                                | 5/4/2020                                                  |                    |
|                                | 1/4/2019                                                  |                    |
|                                | 30/5/2019                                                 |                    |
|                                | K&JI                                                      |                    |
|                                | W3                                                        |                    |

|                                      | Assume Aminual                 | given on 30 June                                          | 2019               |
|--------------------------------------|--------------------------------|-----------------------------------------------------------|--------------------|
|                                      |                                | lst                                                       |                    |
| 27-Dec-19                            | 30-Jun-19                      | 6-Mar-20                                                  | 31-Mar-20          |
| 1) Steel roofing and E&M of Bridge E | 2) Approval of Street Lighting | 3) Allocation Warrant and Installation of Street Lighting | 4) Colour Dressing |
|                                      | 31/3/0/00                      | NAVAICITC                                                 |                    |
|                                      | 0100/0/11                      |                                                           |                    |
|                                      | 6100/6/11                      |                                                           |                    |
|                                      | X                              |                                                           |                    |
|                                      | W5                             |                                                           |                    |