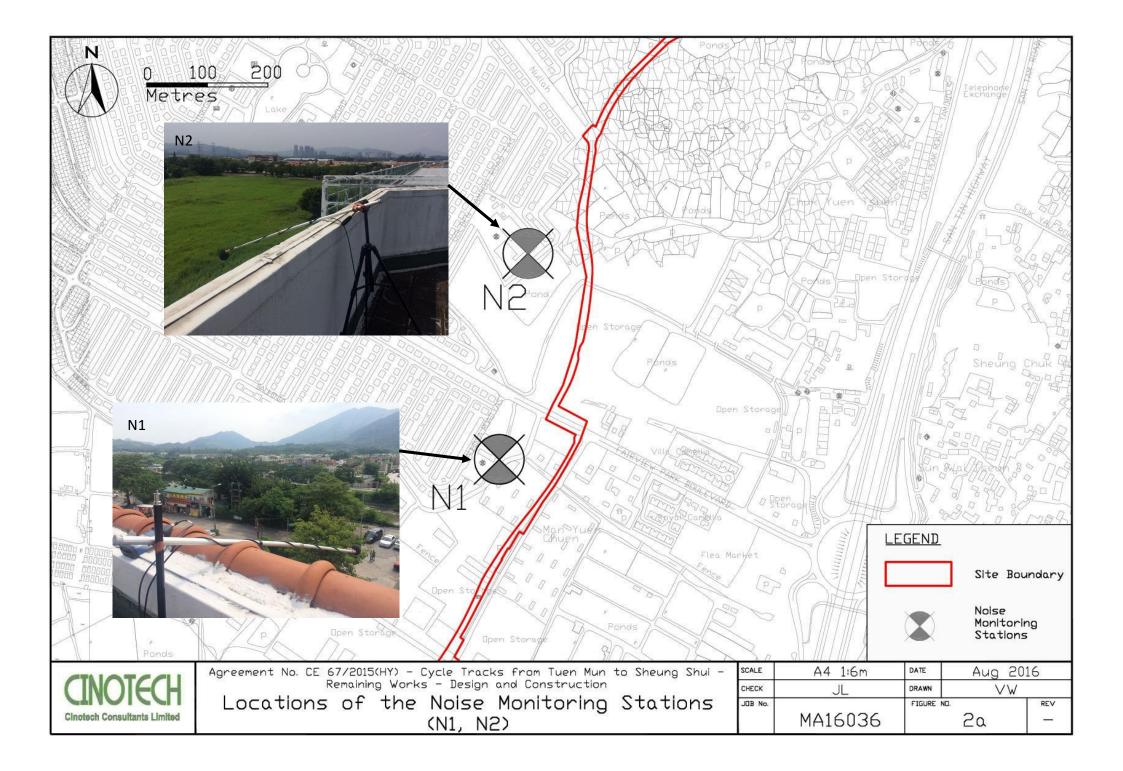

#### **Monitoring Parameters and Monitoring Locations**

2.2 The EM&A Manual designates locations for the ET to monitor environmental impacts in terms of air quality, noise, landscape and visual due to the Project. The Project area and monitoring locations are depicted in **Figures 2a-2c**. **Appendix B** gives details of monitoring requirements.

#### **Influencing Factors on the Monitoring Results**

3.7 During the reporting period, the major noise sources identified at the designated monitoring stations are as follows:

| Table 3.1         Major Noise Sources during the Monitoring in the Reporting Period |                                                 |                                                                                                 |  |
|-------------------------------------------------------------------------------------|-------------------------------------------------|-------------------------------------------------------------------------------------------------|--|
| <b>Monitoring Stations</b>                                                          | Locations                                       | Major Noise Source(s)                                                                           |  |
| N1                                                                                  | N1 HKMLC Wong Chan Sook Ying<br>Memorial School |                                                                                                 |  |
| N2                                                                                  | Bethel High School                              | Road traffic noise<br>Noise from daily school<br>activities                                     |  |
| N3                                                                                  | No. 159 Mai Po San Tsuen                        | Road traffic noise                                                                              |  |
| N5                                                                                  | Block 2, Dills Corner Garden                    | Road traffic noise                                                                              |  |
| N6                                                                                  | Home of Loving Faithfulness                     | Road traffic noise<br>Noise from activities at the<br>premise and workshops near<br>the premise |  |
| N7                                                                                  | Village House in Shek Wu Wai                    | Road traffic noise<br>Noise from activities at<br>workshops near the village<br>house           |  |