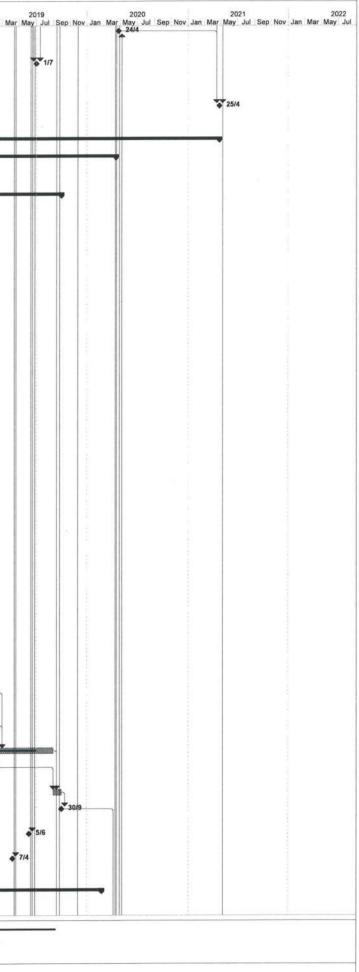

In several meetings, we understand that CEDD and your Office would request us to complete the proposed Cycle Track by the end of this year. However, our programme are hindered by some external constraints such as Street Lighting Works by Highways Department, approval of GRP Roofing at Subway A & D, utilities diversions at Retaining Walls RW49 and RW50 and additional walls at Portions J1 to J3, etc.

Tang Wing Kal Site Agent

WKT/MKM/TL/tl

Encl.

| Remark                                                     |                                                 |                              |                         | Assume GRP                        | approval obtained<br>on 15/7/19 |                            |                                              |                                                |                                                       |   |                                  |
|------------------------------------------------------------|-------------------------------------------------|------------------------------|-------------------------|-----------------------------------|---------------------------------|----------------------------|----------------------------------------------|------------------------------------------------|-------------------------------------------------------|---|----------------------------------|
| Critical Priority                                          |                                                 |                              |                         |                                   | 2nd appr                        | 5                          |                                              |                                                |                                                       |   |                                  |
| Target<br>Completion                                       | 30-Sep-19                                       | 16-Oct-19                    | 15-Jul-19               | 15-Oct-19                         | 13-Jan-20                       | 23-Feb-20                  | 30-Sep-19                                    | 7-Nov-19                                       | 16-Oct-19                                             |   | 30-Jun-19                        |
| Major outstanding work / critical work Cc                  | 1) Street Lighting works and Colour Dressing 3( | 1) Subway A Bay 12 to Bay 16 | 2) GRP Roofing Approval | 3) GRP Roofing Order and Delivery | 4) GRP installation             | 5) Road work inside subway | 5) Street Lighting works and colour Dressing | 1) Street Lighting works and Colour Dressing 7 | 2) Additional Proposed staircase, ramp at Yau Po Road |   | 1) Approval of Street Lighting 3 |
| Updated<br>Programme<br>Completion Date                    | 30/9/2019 1)                                    | 1)                           | 2)                      | 33/0/000                          |                                 | 2)                         | 5)                                           | 11 010000 11                                   |                                                       |   | (1)                              |
| Revised Completion<br>Date (Including with<br>Time Saving) |                                                 |                              |                         |                                   |                                 |                            | 7/4/2019                                     |                                                |                                                       |   |                                  |
| Revised<br>Completion Date                                 |                                                 |                              |                         |                                   |                                 |                            | 5/6/2019                                     |                                                |                                                       | _ |                                  |
| Portion                                                    | A                                               |                              |                         | æ                                 | 2                               |                            |                                              | C                                              |                                                       |   |                                  |
| Section                                                    |                                                 |                              |                         |                                   |                                 |                            | MI                                           |                                                |                                                       |   |                                  |

|    |            |          |           | 1) Retaining Wall RW D03                                                                      | 26-Mar-20 | 3rd |                                 |
|----|------------|----------|-----------|-----------------------------------------------------------------------------------------------|-----------|-----|---------------------------------|
| щ  |            |          | 0000/1/51 | 2) Approval of Street Lighting                                                                | 30-Jun-19 |     | A series A mural                |
|    |            |          | 02021L/C1 | 3) Allocation Warrant and Installation of Street Lighting                                     | 6-Mar-20  | 2nd | given on 30 June                |
|    |            |          |           | 4) Colour Dressing                                                                            | 15-Apr-20 |     | 2019                            |
|    |            |          |           |                                                                                               |           |     |                                 |
|    |            |          |           | 1) RW 42 (CSD)                                                                                | 30-Dec-19 | i c |                                 |
|    |            |          |           | 2) RW 44 and Ramp PR3                                                                         | 19-Dec-19 | DIC |                                 |
| Щ  |            |          | 15/4/2020 | 3) Approval of Street Lighting                                                                | 30-Jun-19 |     | Tourney Common                  |
|    |            |          |           | 4) Allocation Warrant and Installation of Street Lighting                                     | 6-Mar-20  | 2nd | given on 30 June                |
|    |            |          |           | 5) Colour Dressing                                                                            | 15-Apr-20 |     | 2019                            |
|    |            |          |           |                                                                                               |           |     |                                 |
|    |            |          |           | 1) Approval of Street Lighting                                                                | 30-Jun-19 |     | A contract A mutual             |
| IJ |            |          | 31/3/2020 | 2) Allocation Warrant and Installation of Street Lighting                                     | 6-Mar-20  | 2nd | given on 30 June                |
|    |            |          |           | 3) Colour Dressing                                                                            | 31-Mar-20 |     | 2019                            |
|    |            |          |           |                                                                                               |           |     |                                 |
|    |            |          |           | 1) Additional RW49 & RW50                                                                     | 10/2/2020 |     |                                 |
|    | 16/11/2019 | 1/9/2019 |           | 2) Additional Diversion of utilities along RW49 & RW50                                        | 8/8/2020  |     |                                 |
| Н  |            |          | 25/4/2021 | <ol> <li>Drainage and Gullies for re-alignment carriageway for<br/>RW49 &amp; RW50</li> </ol> | 7/10/2020 | lst |                                 |
|    |            |          |           | 4) Road Works for re-alignment of DW1 and DW2 and<br>street lighting works                    | 25/4/2021 |     |                                 |
|    |            |          |           |                                                                                               |           |     |                                 |
|    |            | 6        |           | 1) Subway D E&M works                                                                         | 1-Nov-19  |     |                                 |
|    |            |          |           | 2) GRP Roofing Approval                                                                       | 15-Jul-19 |     |                                 |
| I  |            |          | 13/3/2020 | 3) GRP Roofing Order and Delivery                                                             | 15-Oct-19 | -   | Assume GRP                      |
|    |            |          |           | 4) GRP installation                                                                           | 13-Jan-20 | DU7 | approval obtained<br>on 15/7/19 |
|    |            | 52       |           | 5) Road work inside subway                                                                    | 13-Mar-20 |     |                                 |
|    |            |          |           |                                                                                               |           |     |                                 |
|    |            | 1        |           | 1) Bridge B - Substructure                                                                    | 30-Sep-19 |     |                                 |
|    |            |          |           | 2) Bridge B - Superstructure                                                                  | 30-Nov-19 | 3rd |                                 |
| Z  |            |          | UCUCIENCE | 3) Bridge B - Site formation                                                                  | 20-Jan-20 |     |                                 |
|    |            |          |           | 4) Approval of Street Lighting                                                                | 30-Jun-19 |     | Assima Amina A                  |
|    |            |          |           | 5) Allocation Warrant and Installation of Street Lighting                                     | 6-Mar-20  | 2nd | given on 30 June                |
|    |            |          |           | 6) Colour Dressing                                                                            | OC-YOM-OC |     | 2019                            |