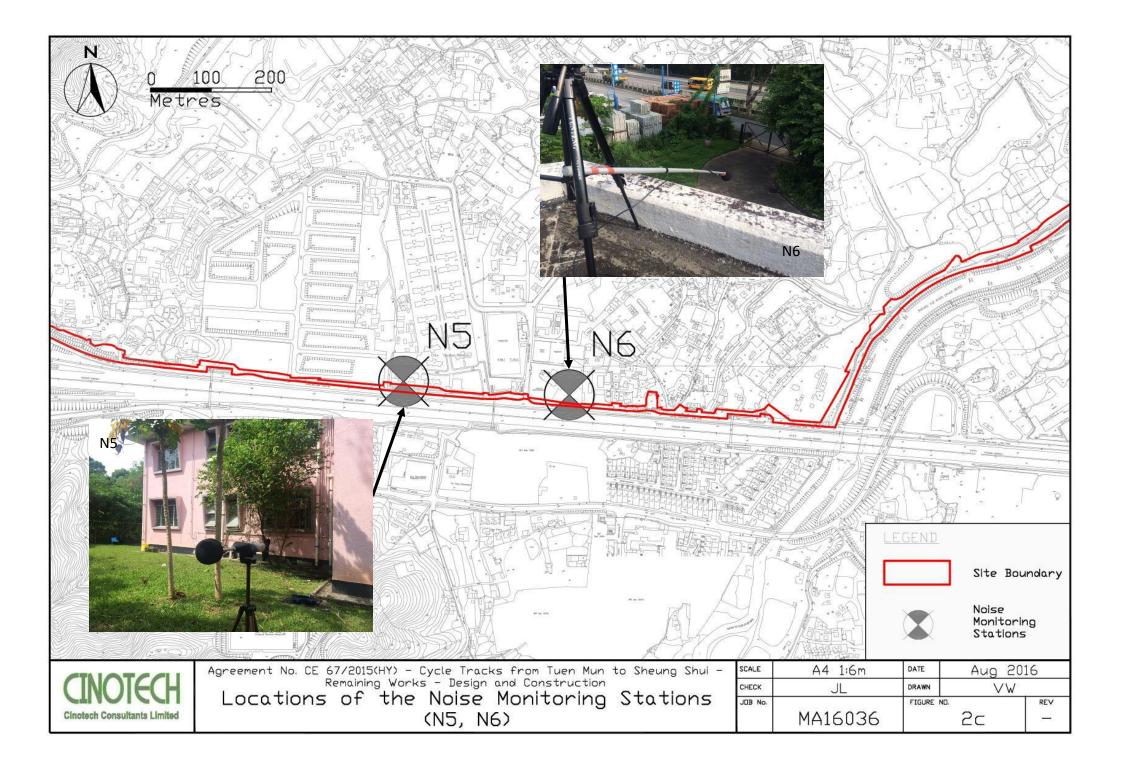

#### **Monitoring Parameters and Monitoring Locations**

2.2 The EM&A Manual designates locations for the ET to monitor environmental impacts in terms of air quality, noise, landscape and visual due to the Project. The Project area and monitoring locations are depicted in **Figures 2a-2c**. **Appendix B** gives details of monitoring requirements.

#### **Influencing Factors on the Monitoring Results**

3.7 During the reporting period, the major noise sources identified at the designated monitoring stations are as follows:

| Table 3.1         Major Noise Sources during the Monitoring in the Reporting Period |                                                 |                                                                                                 |  |
|-------------------------------------------------------------------------------------|-------------------------------------------------|-------------------------------------------------------------------------------------------------|--|
| <b>Monitoring Stations</b>                                                          | Locations                                       | Major Noise Source(s)                                                                           |  |
| N1                                                                                  | N1 HKMLC Wong Chan Sook Ying<br>Memorial School |                                                                                                 |  |
| N2                                                                                  | Bethel High School                              | Road traffic noise<br>Noise from daily school<br>activities                                     |  |
| N3                                                                                  | No. 159 Mai Po San Tsuen                        | Road traffic noise                                                                              |  |
| N5                                                                                  | Block 2, Dills Corner Garden                    | Road traffic noise                                                                              |  |
| N6                                                                                  | Home of Loving Faithfulness                     | Road traffic noise<br>Noise from activities at the<br>premise and workshops near<br>the premise |  |
| N7                                                                                  | Village House in Shek Wu Wai                    | Road traffic noise<br>Noise from activities at<br>workshops near the village<br>house           |  |