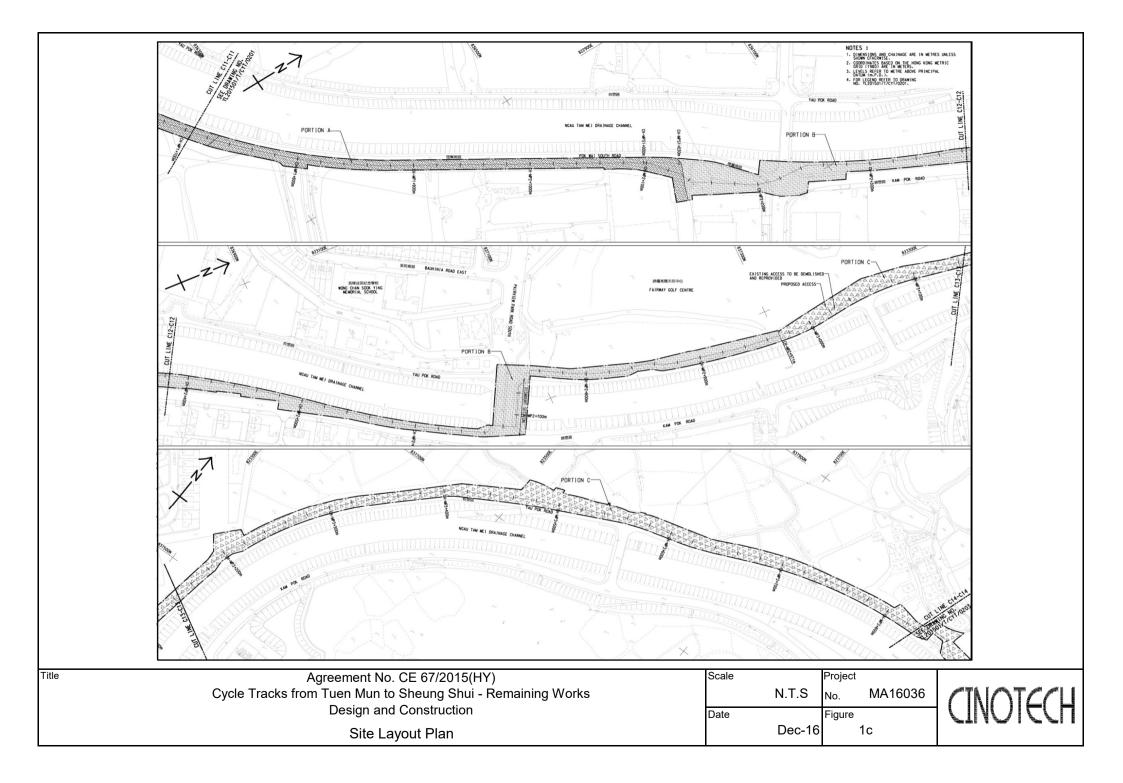

#### **Monitoring Parameters and Monitoring Locations**

2.2 The EM&A Manual designates locations for the ET to monitor environmental impacts in terms of air quality, noise, landscape and visual due to the Project. The Project area and monitoring locations are depicted in **Figures 2a-2c**. **Appendix B** gives details of monitoring requirements.