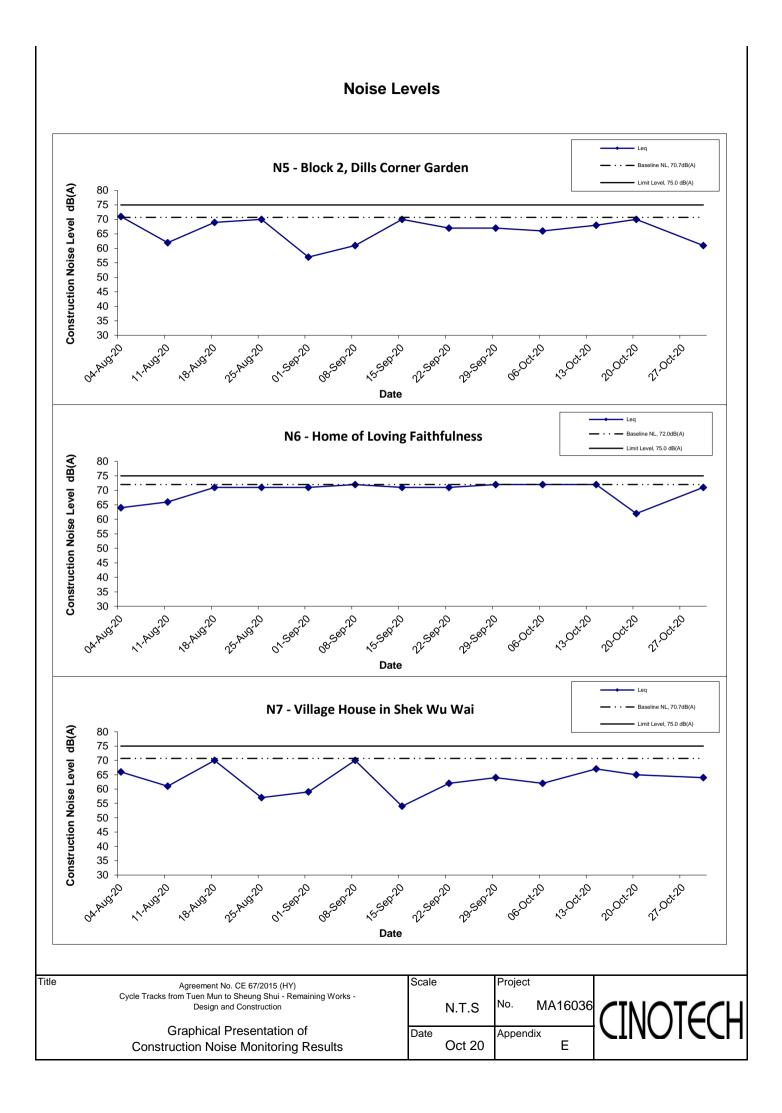

#### **Construction Noise**

- 3.4 All construction noise monitoring was conducted as scheduled in the reporting period. No Action and Limit Level exceedance was recorded.
- 3.5 The graphical presentations of the noise monitoring results are shown in **Appendix D**.

#### **Influencing Factors on the Monitoring Results**

3.7 During the reporting period, the major noise sources identified at the designated monitoring stations are as follows:

| Table 3.1         Major Noise Sources during the Monitoring in the Reporting Period |                                                 |                                                                                                 |  |
|-------------------------------------------------------------------------------------|-------------------------------------------------|-------------------------------------------------------------------------------------------------|--|
| <b>Monitoring Stations</b>                                                          | Locations                                       | Major Noise Source(s)                                                                           |  |
| N1                                                                                  | N1 HKMLC Wong Chan Sook Ying<br>Memorial School |                                                                                                 |  |
| N2                                                                                  | Bethel High School                              | Road traffic noise<br>Noise from daily school<br>activities                                     |  |
| N3                                                                                  | No. 159 Mai Po San Tsuen                        | Road traffic noise                                                                              |  |
| N5                                                                                  | Block 2, Dills Corner Garden                    | Road traffic noise                                                                              |  |
| N6                                                                                  | Home of Loving Faithfulness                     | Road traffic noise<br>Noise from activities at the<br>premise and workshops near<br>the premise |  |
| N7                                                                                  | Village House in Shek Wu Wai                    | Road traffic noise<br>Noise from activities at<br>workshops near the village<br>house           |  |