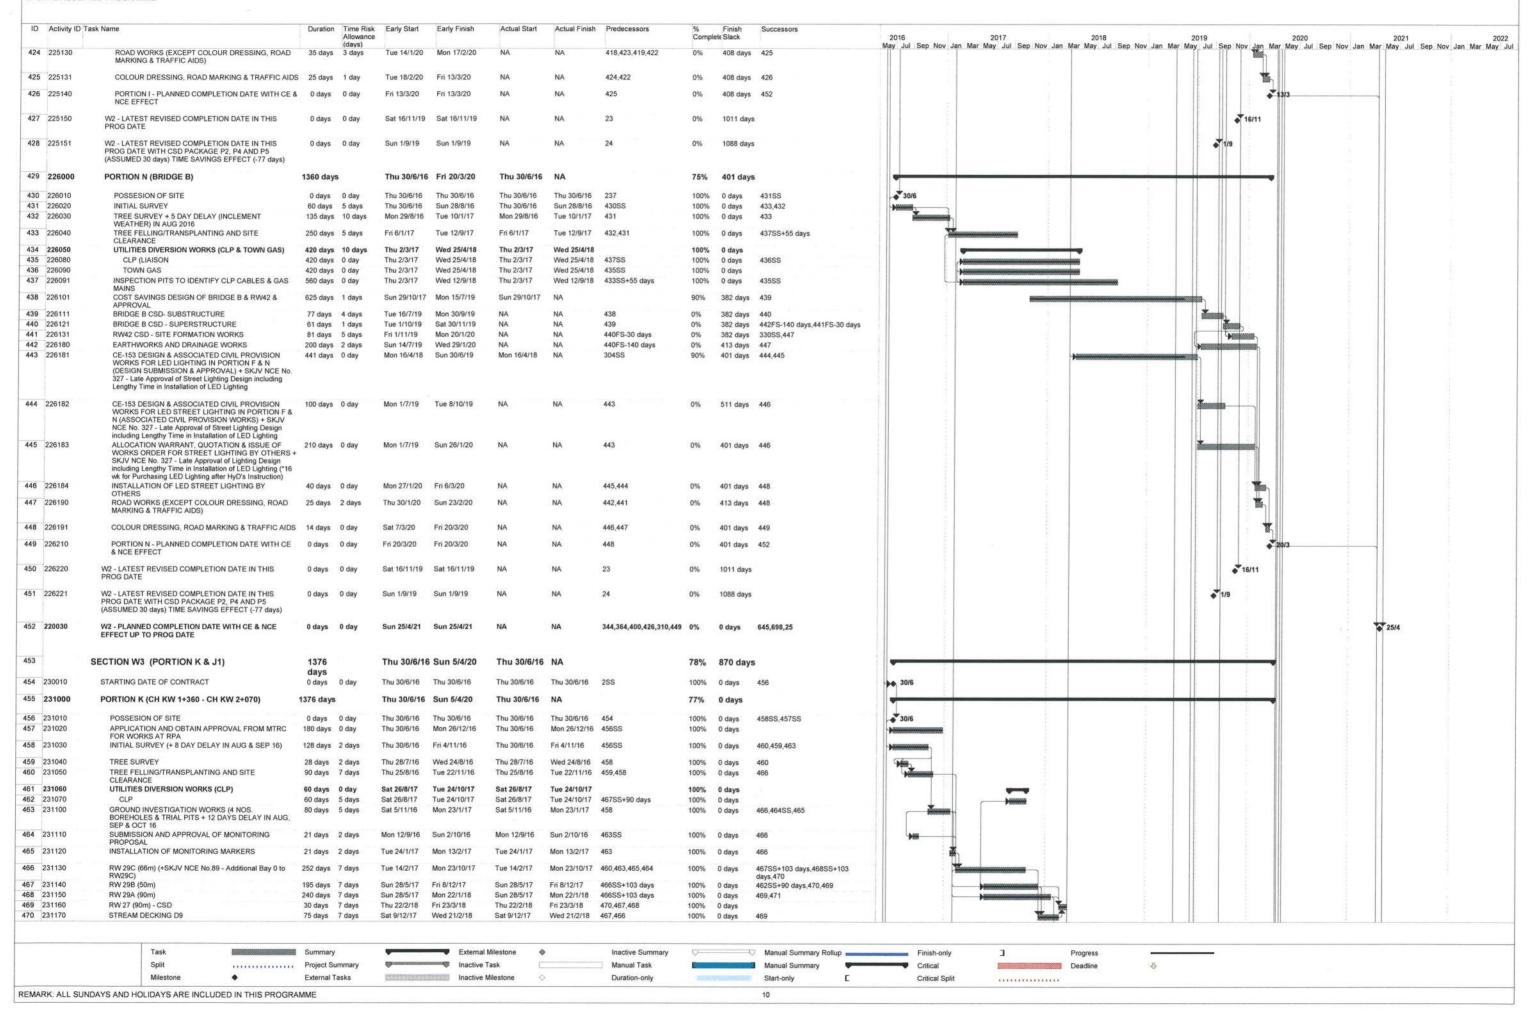

#### **Background**

- 1.1 "Construction of Cycle Tracks and the Associated Supporting Facilities from Sha Po Tsuen to Shek Sheung River" (the EIA Report) is a Schedule 2 Designated Project (DP) under Environmental Impact Assessment Ordinance (EIAO). The Environmental Impact Assessment (EIA) Report (Registered No.: AEIAR-133/2009) and the associated Environmental Monitoring and Audit (EM&A) Manual was approved on 12 March 2009.
- 1.2 Civil Engineering and Development Department (CEDD) implemented the DP in two stages, i.e. Stage 1 and Stage 2. An Environmental Permit (EP) No. EP-450/2013 has been granted for Stage 1 works on 30 May 2013. Pursuant to Section 13 of the EIAO, the Director of Environmental Protection amends the Environmental Permit (No. EP-450/2013) based on the Application No. VEP-478/2015 and the EP (Permit No. EP-450/2013/A) was issued on 25 August 2015 to CEDD as the Permit Holder.
- 1.3 An Environmental Review (ER) Report of the "Construction of Cycle Tracks and the Associated Supporting Facilities from Sha Po Tsuen to Shek Sheung River Stage 2" had been prepared in July 2015 and the Environmental Monitoring and Audit Manual (EM&A Manual) was also included as part of the ER report in the application (Application No.: AEP-501-2015). An Environmental Permit No. EP-501/2015 was issued on 2 September 2015 for Stage 2 works to CEDD as the Permit Holder.
- 1.4 "Agreement No. CE 67/2015 (HY) Cycle Tracks from Tuen Mun to Sheung Shui Remaining Works Design and Construction" (hereinafter called the "Project") covers the Stage 1 (Part) and Stage 2 works of the DP. This Project was commissioned to Sang Hing Kuly Joint Venture (hereinafter called the "Contractor") for "Contract No.: YL/2015/01 Cycle Tracks from Tuen Mun to Sheung Shui Remaining Works". The site location and work programme are shown in **Figure 1a-1h** and **Appendix A** respectively.
- 1.5 Cinotech Consultants Ltd. was designated as the Environmental Team (ET) to undertake the Environmental Monitoring and Audit (EM&A) works for the Project. The construction commencement of the Project was on 23<sup>rd</sup> November 2016. This is the 47<sup>th</sup> Monthly EM&A Report summarizing the EM&A works for the Project during September 2020.

## **Construction Activities undertaken during the Reporting Month**

1.9 The major site activities undertaken in the reporting month included:

| Portion C | - | Installation of Water Point                                           |
|-----------|---|-----------------------------------------------------------------------|
| Portion D | - | nstallation of Traffic Aids, Installation of Public Lighting, General |
|           |   | Cleaning                                                              |
| Portion E | - | nstallation of Traffic Aids, Installation of Public Lighting, General |
|           |   | Cleaning                                                              |
| Portion F | - | nstallation of Traffic Aids, Installation of Public Lighting, General |
|           |   | Cleaning                                                              |
| Portion G | - | nstallation of Traffic Aids, Installation of Public Lighting, General |
|           |   | Cleaning                                                              |