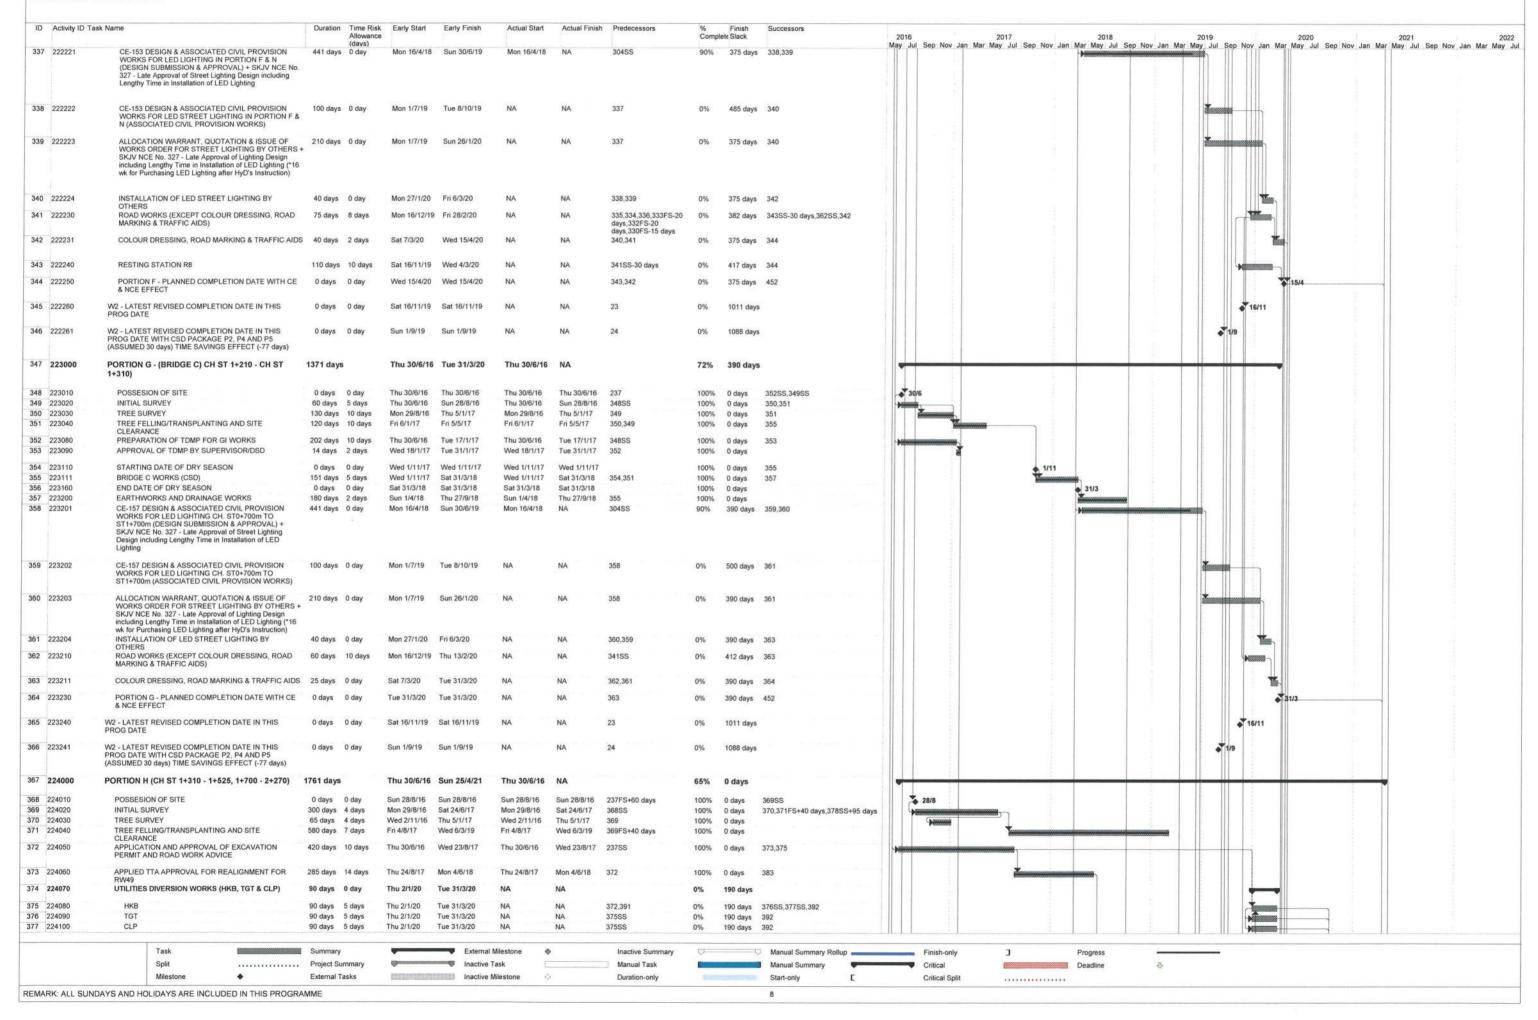

#### **Background**

- 1.1 "Construction of Cycle Tracks and the Associated Supporting Facilities from Sha Po Tsuen to Shek Sheung River" (the EIA Report) is a Schedule 2 Designated Project (DP) under Environmental Impact Assessment Ordinance (EIAO). The Environmental Impact Assessment (EIA) Report (Registered No.: AEIAR-133/2009) and the associated Environmental Monitoring and Audit (EM&A) Manual was approved on 12 March 2009.
- 1.2 Civil Engineering and Development Department (CEDD) implemented the DP in two stages, i.e. Stage 1 and Stage 2. An Environmental Permit (EP) No. EP-450/2013 has been granted for Stage 1 works on 30 May 2013. Pursuant to Section 13 of the EIAO, the Director of Environmental Protection amends the Environmental Permit (No. EP-450/2013) based on the Application No. VEP-478/2015 and the EP (Permit No. EP-450/2013/A) was issued on 25 August 2015 to CEDD as the Permit Holder.
- 1.3 An Environmental Review (ER) Report of the "Construction of Cycle Tracks and the Associated Supporting Facilities from Sha Po Tsuen to Shek Sheung River Stage 2" had been prepared in July 2015 and the Environmental Monitoring and Audit Manual (EM&A Manual) was also included as part of the ER report in the application (Application No.: AEP-501-2015). An Environmental Permit No. EP-501/2015 was issued on 2 September 2015 for Stage 2 works to CEDD as the Permit Holder.
- 1.4 "Agreement No. CE 67/2015 (HY) Cycle Tracks from Tuen Mun to Sheung Shui Remaining Works Design and Construction" (hereinafter called the "Project") covers the Stage 1 (Part) and Stage 2 works of the DP. This Project was commissioned to Sang Hing Kuly Joint Venture (hereinafter called the "Contractor") for "Contract No.: YL/2015/01 Cycle Tracks from Tuen Mun to Sheung Shui Remaining Works". The site location and work programme are shown in **Figure 1a-1h** and **Appendix A** respectively.
- 1.5 Cinotech Consultants Ltd. was designated as the Environmental Team (ET) to undertake the Environmental Monitoring and Audit (EM&A) works for the Project. The construction commencement of the Project was on 23<sup>rd</sup> November 2016. This is the 47<sup>th</sup> Monthly EM&A Report summarizing the EM&A works for the Project during September 2020.

## **Construction Activities undertaken during the Reporting Month**

1.9 The major site activities undertaken in the reporting month included:

| Portion C | - | Installation of Water Point                                           |
|-----------|---|-----------------------------------------------------------------------|
| Portion D | - | nstallation of Traffic Aids, Installation of Public Lighting, General |
|           |   | Cleaning                                                              |
| Portion E | - | nstallation of Traffic Aids, Installation of Public Lighting, General |
|           |   | Cleaning                                                              |
| Portion F | - | nstallation of Traffic Aids, Installation of Public Lighting, General |
|           |   | Cleaning                                                              |
| Portion G | - | nstallation of Traffic Aids, Installation of Public Lighting, General |
|           |   | Cleaning                                                              |