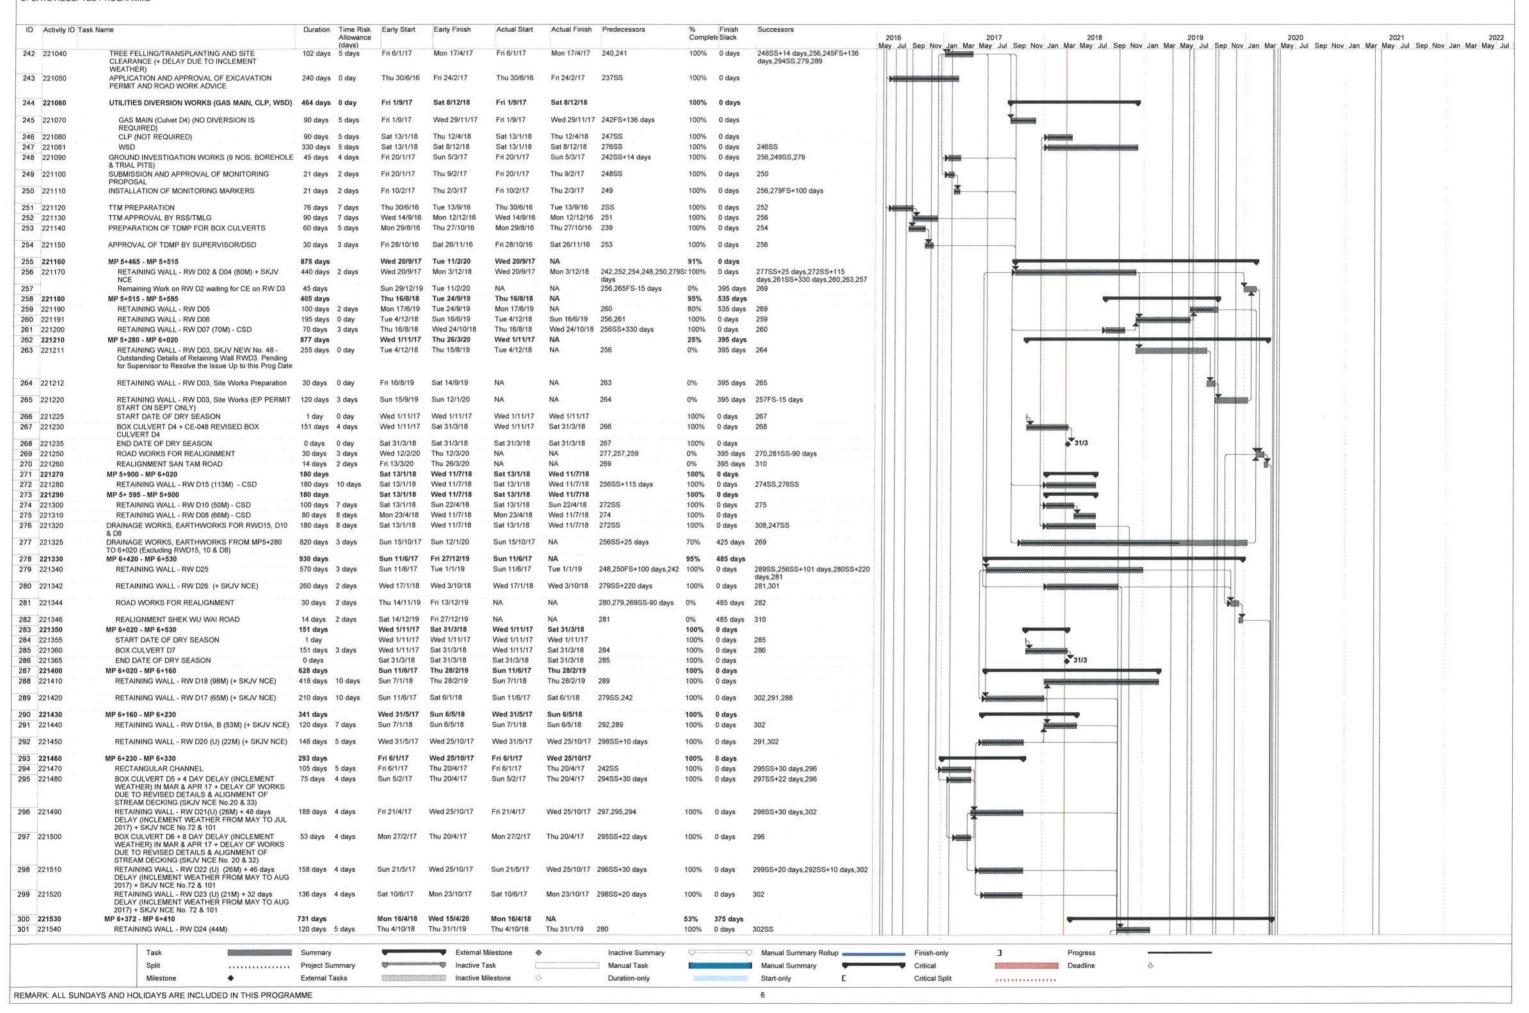

#### **Background**

- 1.1 "Construction of Cycle Tracks and the Associated Supporting Facilities from Sha Po Tsuen to Shek Sheung River" (the EIA Report) is a Schedule 2 Designated Project (DP) under Environmental Impact Assessment Ordinance (EIAO). The Environmental Impact Assessment (EIA) Report (Registered No.: AEIAR-133/2009) and the associated Environmental Monitoring and Audit (EM&A) Manual was approved on 12 March 2009.
- 1.2 Civil Engineering and Development Department (CEDD) implemented the DP in two stages, i.e. Stage 1 and Stage 2. An Environmental Permit (EP) No. EP-450/2013 has been granted for Stage 1 works on 30 May 2013. Pursuant to Section 13 of the EIAO, the Director of Environmental Protection amends the Environmental Permit (No. EP-450/2013) based on the Application No. VEP-478/2015 and the EP (Permit No. EP-450/2013/A) was issued on 25 August 2015 to CEDD as the Permit Holder.
- 1.3 An Environmental Review (ER) Report of the "Construction of Cycle Tracks and the Associated Supporting Facilities from Sha Po Tsuen to Shek Sheung River Stage 2" had been prepared in July 2015 and the Environmental Monitoring and Audit Manual (EM&A Manual) was also included as part of the ER report in the application (Application No.: AEP-501-2015). An Environmental Permit No. EP-501/2015 was issued on 2 September 2015 for Stage 2 works to CEDD as the Permit Holder.
- 1.4 "Agreement No. CE 67/2015 (HY) Cycle Tracks from Tuen Mun to Sheung Shui Remaining Works Design and Construction" (hereinafter called the "Project") covers the Stage 1 (Part) and Stage 2 works of the DP. This Project was commissioned to Sang Hing Kuly Joint Venture (hereinafter called the "Contractor") for "Contract No.: YL/2015/01 Cycle Tracks from Tuen Mun to Sheung Shui Remaining Works". The site location and work programme are shown in **Figure 1a-1h** and **Appendix A** respectively.
- 1.5 Cinotech Consultants Ltd. was designated as the Environmental Team (ET) to undertake the Environmental Monitoring and Audit (EM&A) works for the Project. The construction commencement of the Project was on 23<sup>rd</sup> November 2016. This is the 47<sup>th</sup> Monthly EM&A Report summarizing the EM&A works for the Project during September 2020.