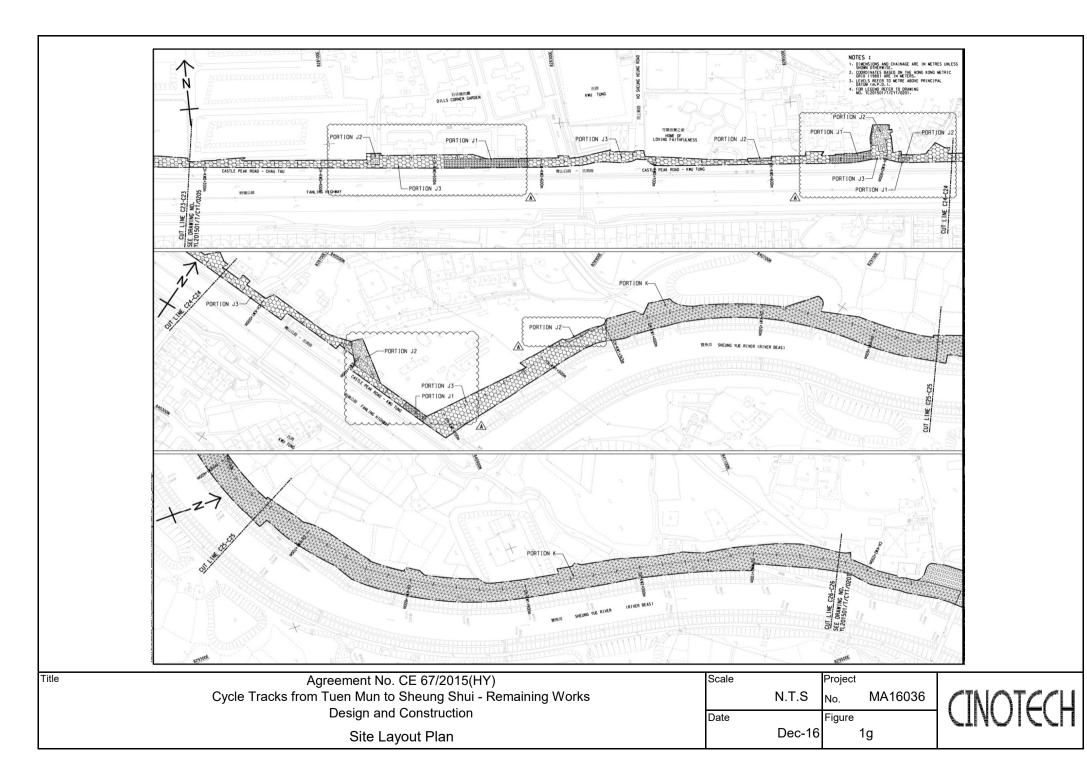

#### **Background**

- 1.1 "Construction of Cycle Tracks and the Associated Supporting Facilities from Sha Po Tsuen to Shek Sheung River" (the EIA Report) is a Schedule 2 Designated Project (DP) under Environmental Impact Assessment Ordinance (EIAO). The Environmental Impact Assessment (EIA) Report (Registered No.: AEIAR-133/2009) and the associated Environmental Monitoring and Audit (EM&A) Manual was approved on 12 March 2009.
- 1.2 Civil Engineering and Development Department (CEDD) implemented the DP in two stages, i.e. Stage 1 and Stage 2. An Environmental Permit (EP) No. EP-450/2013 has been granted for Stage 1 works on 30 May 2013. Pursuant to Section 13 of the EIAO, the Director of Environmental Protection amends the Environmental Permit (No. EP-450/2013) based on the Application No. VEP-478/2015 and the EP (Permit No. EP-450/2013/A) was issued on 25 August 2015 to CEDD as the Permit Holder.
- 1.3 An Environmental Review (ER) Report of the "Construction of Cycle Tracks and the Associated Supporting Facilities from Sha Po Tsuen to Shek Sheung River Stage 2" had been prepared in July 2015 and the Environmental Monitoring and Audit Manual (EM&A Manual) was also included as part of the ER report in the application (Application No.: AEP-501-2015). An Environmental Permit No. EP-501/2015 was issued on 2 September 2015 for Stage 2 works to CEDD as the Permit Holder.
- 1.4 "Agreement No. CE 67/2015 (HY) Cycle Tracks from Tuen Mun to Sheung Shui Remaining Works Design and Construction" (hereinafter called the "Project") covers the Stage 1 (Part) and Stage 2 works of the DP. This Project was commissioned to Sang Hing Kuly Joint Venture (hereinafter called the "Contractor") for "Contract No.: YL/2015/01 Cycle Tracks from Tuen Mun to Sheung Shui Remaining Works". The site location and work programme are shown in **Figure 1a-1h** and **Appendix A** respectively.
- 1.5 Cinotech Consultants Ltd. was designated as the Environmental Team (ET) to undertake the Environmental Monitoring and Audit (EM&A) works for the Project. The construction commencement of the Project was on 23<sup>rd</sup> November 2016. This is the 47<sup>th</sup> Monthly EM&A Report summarizing the EM&A works for the Project during September 2020.

## **Construction Activities undertaken during the Reporting Month**

1.9 The major site activities undertaken in the reporting month included:

| Portion C | - | Installation of Water Point                                           |
|-----------|---|-----------------------------------------------------------------------|
| Portion D | - | nstallation of Traffic Aids, Installation of Public Lighting, General |
|           |   | Cleaning                                                              |
| Portion E | - | nstallation of Traffic Aids, Installation of Public Lighting, General |
|           |   | Cleaning                                                              |
| Portion F | - | nstallation of Traffic Aids, Installation of Public Lighting, General |
|           |   | Cleaning                                                              |
| Portion G | - | nstallation of Traffic Aids, Installation of Public Lighting, General |
|           |   | Cleaning                                                              |