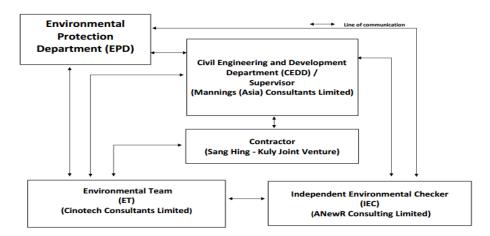

#### **Project Organizations**

- 1.6 Different parties with different levels of involvement in the project organization include:
  - Project Proponent Civil Engineering and Development Department (CEDD)
  - Supervisor Representative Mannings (Asia) Consultants Limited (Mannings)
  - Environmental Team (ET) Cinotech Consultants Limited (Cinotech)
  - Independent Environmental Checker (IEC) ANewR Consulting Limited (ANewR)
  - Contractor Sang Hing Kuly Joint Venture (SKJV)

**Monthly EM&A Report – September 2020** 

1.7 The Organizational Structure for Environmental Management is shown in **Figure 3**.

Figure 3 Organization Structure (Environmental Aspects)

1.8 The key contacts of the Project are shown in **Table 1.1**.