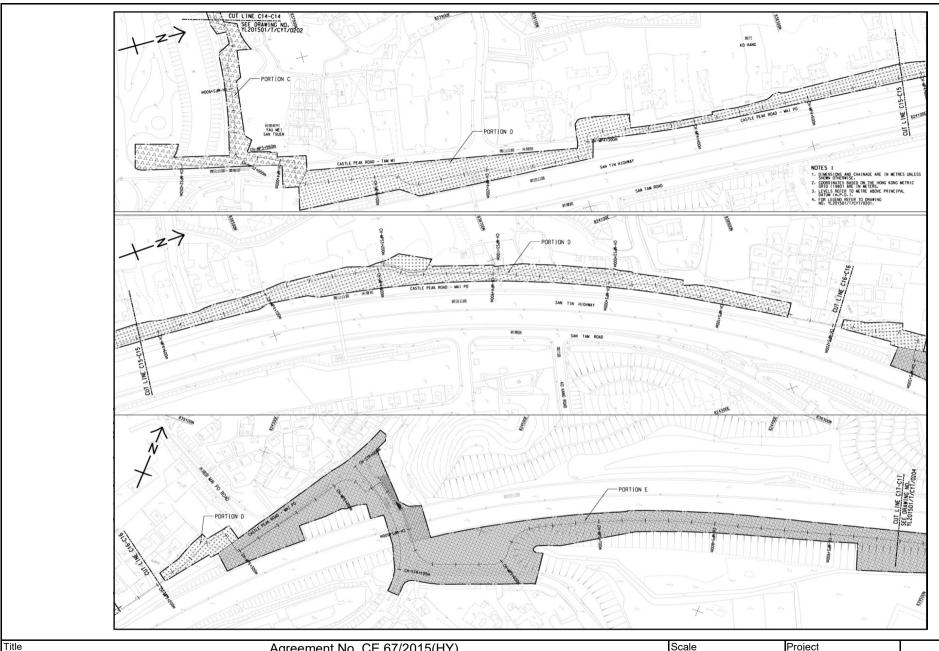

#### **Background**

- 1.1 "Construction of Cycle Tracks and the Associated Supporting Facilities from Sha Po Tsuen to Shek Sheung River" (the EIA Report) is a Schedule 2 Designated Project (DP) under Environmental Impact Assessment Ordinance (EIAO). The Environmental Impact Assessment (EIA) Report (Registered No.: AEIAR-133/2009) and the associated Environmental Monitoring and Audit (EM&A) Manual was approved on 12 March 2009.
- 1.2 Civil Engineering and Development Department (CEDD) implemented the DP in two stages, i.e. Stage 1 and Stage 2. An Environmental Permit (EP) No. EP-450/2013 has been granted for Stage 1 works on 30 May 2013. Pursuant to Section 13 of the EIAO, the Director of Environmental Protection amends the Environmental Permit (No. EP-450/2013) based on the Application No. VEP-478/2015 and the EP (Permit No. EP-450/2013/A) was issued on 25 August 2015 to CEDD as the Permit Holder.
- 1.3 An Environmental Review (ER) Report of the "Construction of Cycle Tracks and the Associated Supporting Facilities from Sha Po Tsuen to Shek Sheung River Stage 2" had been prepared in July 2015 and the Environmental Monitoring and Audit Manual (EM&A Manual) was also included as part of the ER report in the application (Application No.: AEP-501-2015). An Environmental Permit No. EP-501/2015 was issued on 2 September 2015 for Stage 2 works to CEDD as the Permit Holder.
- 1.4 "Agreement No. CE 67/2015 (HY) Cycle Tracks from Tuen Mun to Sheung Shui Remaining Works Design and Construction" (hereinafter called the "Project") covers the Stage 1 (Part) and Stage 2 works of the DP. This Project was commissioned to Sang Hing Kuly Joint Venture (hereinafter called the "Contractor") for "Contract No.: YL/2015/01 Cycle Tracks from Tuen Mun to Sheung Shui Remaining Works". The site location and work programme are shown in **Figure 1a-1h** and **Appendix A** respectively.
- 1.5 Cinotech Consultants Ltd. was designated as the Environmental Team (ET) to undertake the Environmental Monitoring and Audit (EM&A) works for the Project. The construction commencement of the Project was on 23<sup>rd</sup> November 2016. This is the 47<sup>th</sup> Monthly EM&A Report summarizing the EM&A works for the Project during September 2020.

## **Construction Activities undertaken during the Reporting Month**

1.9 The major site activities undertaken in the reporting month included:

| Portion C | - | Installation of Water Point                                           |
|-----------|---|-----------------------------------------------------------------------|
| Portion D | - | nstallation of Traffic Aids, Installation of Public Lighting, General |
|           |   | Cleaning                                                              |
| Portion E | - | nstallation of Traffic Aids, Installation of Public Lighting, General |
|           |   | Cleaning                                                              |
| Portion F | - | nstallation of Traffic Aids, Installation of Public Lighting, General |
|           |   | Cleaning                                                              |
| Portion G | - | nstallation of Traffic Aids, Installation of Public Lighting, General |
|           |   | Cleaning                                                              |