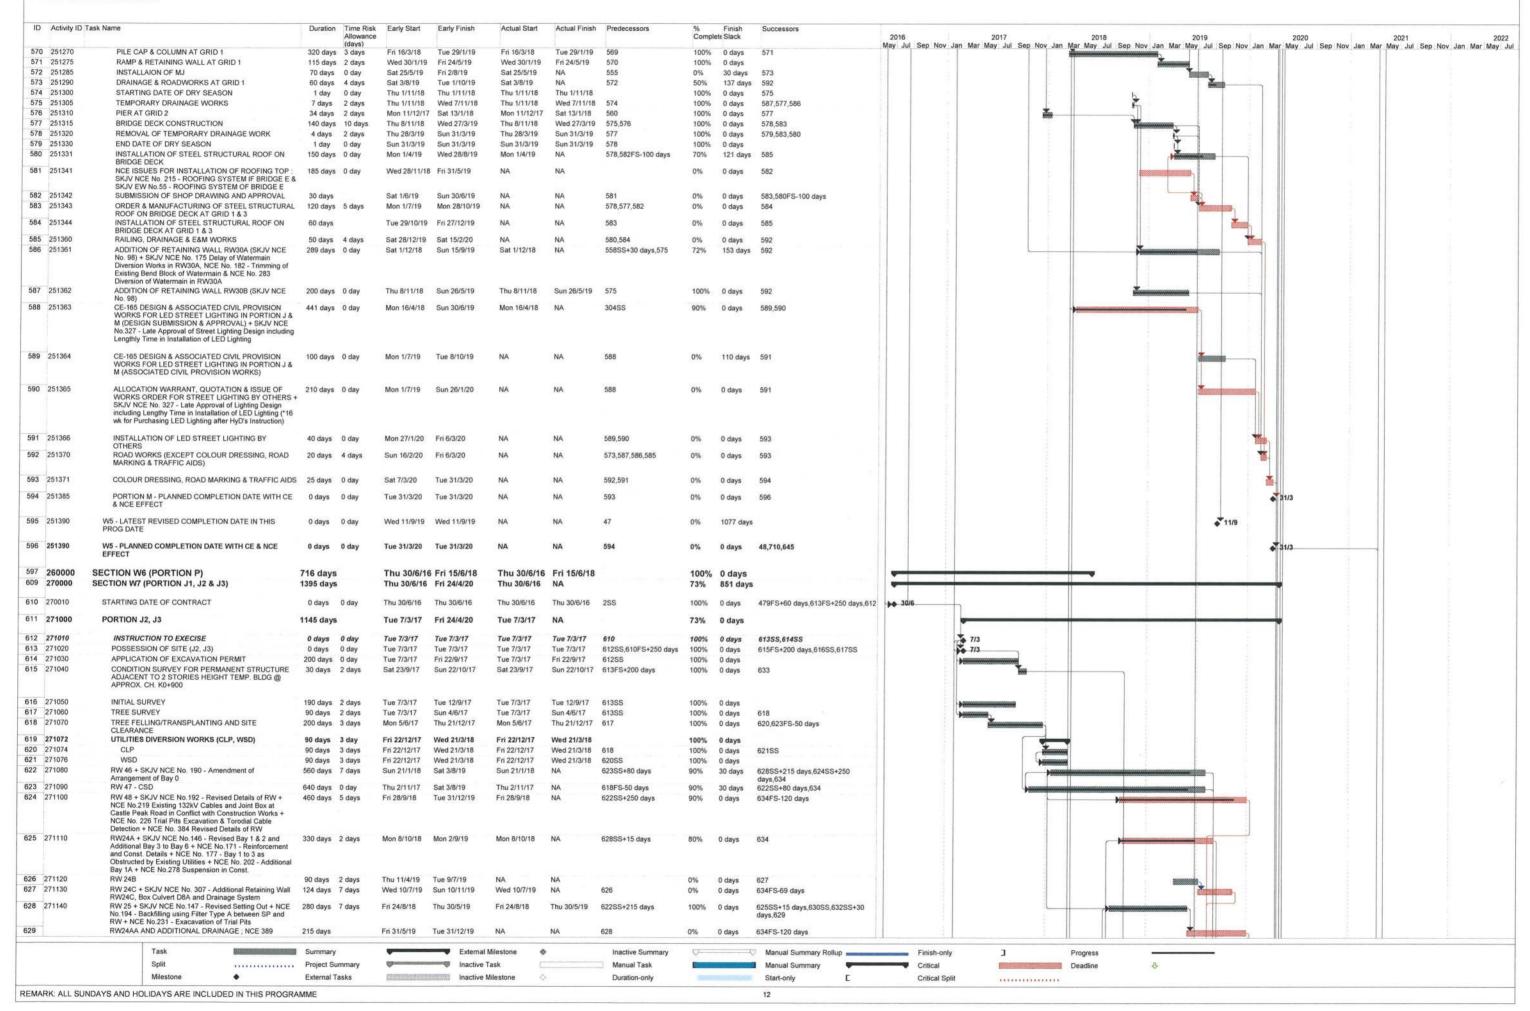

#### **Background**

- 1.1 "Construction of Cycle Tracks and the Associated Supporting Facilities from Sha Po Tsuen to Shek Sheung River" (the EIA Report) is a Schedule 2 Designated Project (DP) under Environmental Impact Assessment Ordinance (EIAO). The Environmental Impact Assessment (EIA) Report (Registered No.: AEIAR-133/2009) and the associated Environmental Monitoring and Audit (EM&A) Manual was approved on 12 March 2009.
- 1.2 Civil Engineering and Development Department (CEDD) implemented the DP in two stages, i.e. Stage 1 and Stage 2. An Environmental Permit (EP) No. EP-450/2013 has been granted for Stage 1 works on 30 May 2013. Pursuant to Section 13 of the EIAO, the Director of Environmental Protection amends the Environmental Permit (No. EP-450/2013) based on the Application No. VEP-478/2015 and the EP (Permit No. EP-450/2013/A) was issued on 25 August 2015 to CEDD as the Permit Holder.
- 1.3 An Environmental Review (ER) Report of the "Construction of Cycle Tracks and the Associated Supporting Facilities from Sha Po Tsuen to Shek Sheung River Stage 2" had been prepared in July 2015 and the Environmental Monitoring and Audit Manual (EM&A Manual) was also included as part of the ER report in the application (Application No.: AEP-501-2015). An Environmental Permit No. EP-501/2015 was issued on 2 September 2015 for Stage 2 works to CEDD as the Permit Holder.
- 1.4 "Agreement No. CE 67/2015 (HY) Cycle Tracks from Tuen Mun to Sheung Shui Remaining Works Design and Construction" (hereinafter called the "Project") covers the Stage 1 (Part) and Stage 2 works of the DP. This Project was commissioned to Sang Hing Kuly Joint Venture (hereinafter called the "Contractor") for "Contract No.: YL/2015/01 Cycle Tracks from Tuen Mun to Sheung Shui Remaining Works". The site location and work programme are shown in **Figure 1a-1h** and **Appendix A** respectively.
- 1.5 Cinotech Consultants Ltd. was designated as the Environmental Team (ET) to undertake the Environmental Monitoring and Audit (EM&A) works for the Project. The construction commencement of the Project was on 23<sup>rd</sup> November 2016. This is the 47<sup>th</sup> Monthly EM&A Report summarizing the EM&A works for the Project during September 2020.

## **Construction Activities undertaken during the Reporting Month**

1.9 The major site activities undertaken in the reporting month included:

| Portion C | - | Installation of Water Point                                           |
|-----------|---|-----------------------------------------------------------------------|
| Portion D | - | nstallation of Traffic Aids, Installation of Public Lighting, General |
|           |   | Cleaning                                                              |
| Portion E | - | nstallation of Traffic Aids, Installation of Public Lighting, General |
|           |   | Cleaning                                                              |
| Portion F | - | nstallation of Traffic Aids, Installation of Public Lighting, General |
|           |   | Cleaning                                                              |
| Portion G | - | nstallation of Traffic Aids, Installation of Public Lighting, General |
|           |   | Cleaning                                                              |