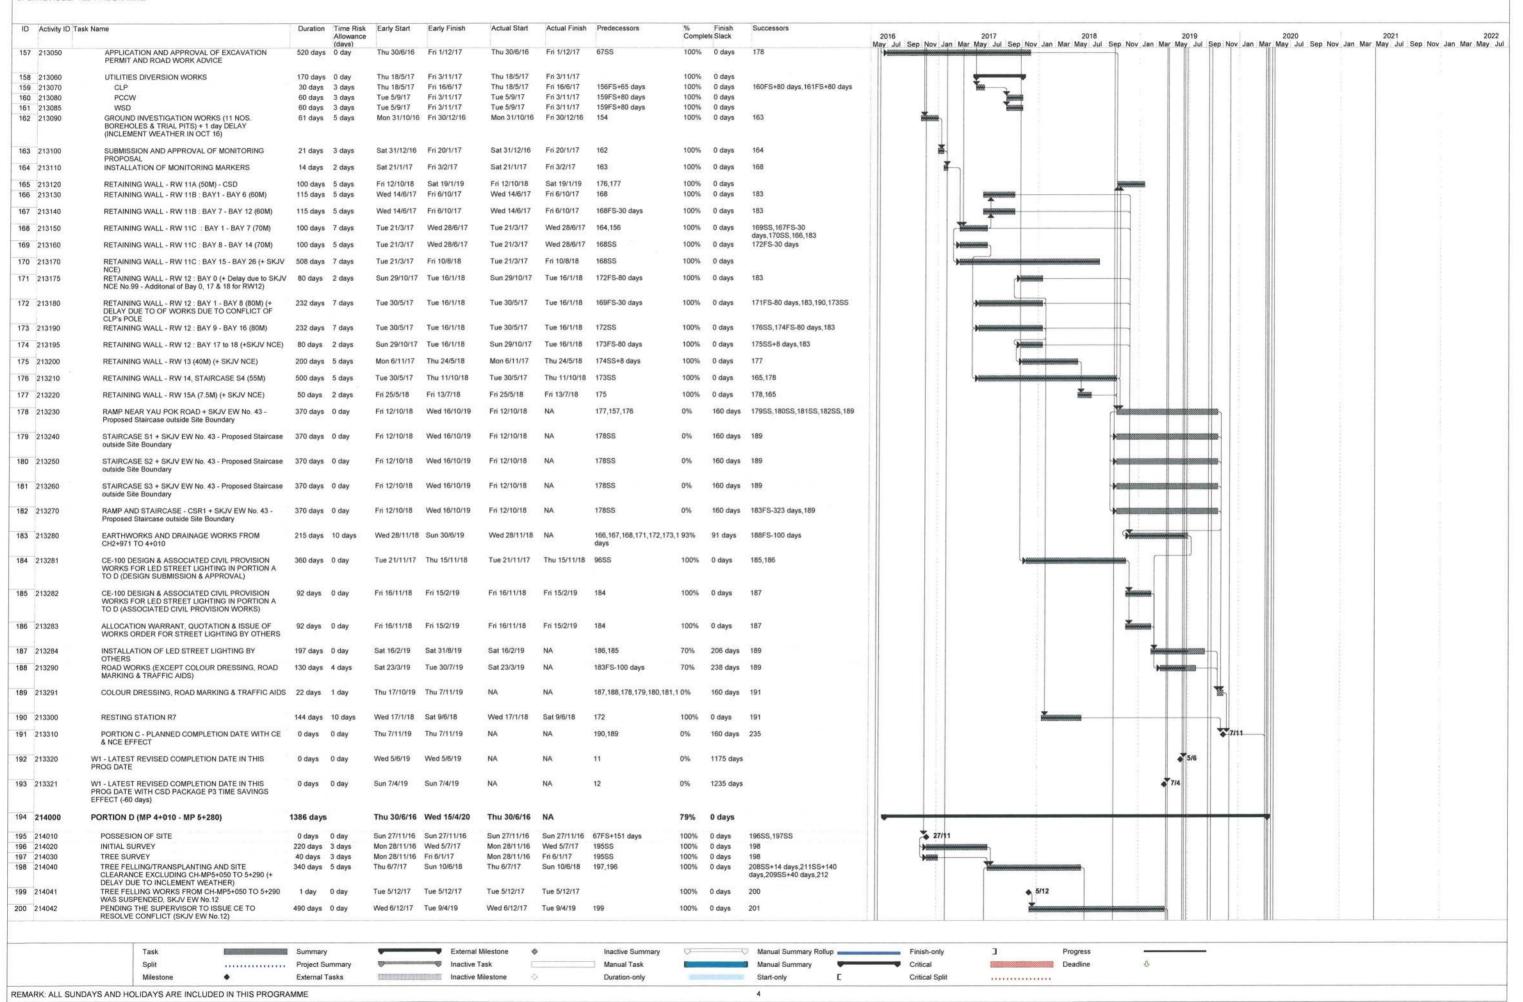

#### **Background**

- 1.1 "Construction of Cycle Tracks and the Associated Supporting Facilities from Sha Po Tsuen to Shek Sheung River" (the EIA Report) is a Schedule 2 Designated Project (DP) under Environmental Impact Assessment Ordinance (EIAO). The Environmental Impact Assessment (EIA) Report (Registered No.: AEIAR-133/2009) and the associated Environmental Monitoring and Audit (EM&A) Manual was approved on 12 March 2009.
- 1.2 Civil Engineering and Development Department (CEDD) implemented the DP in two stages, i.e. Stage 1 and Stage 2. An Environmental Permit (EP) No. EP-450/2013 has been granted for Stage 1 works on 30 May 2013. Pursuant to Section 13 of the EIAO, the Director of Environmental Protection amends the Environmental Permit (No. EP-450/2013) based on the Application No. VEP-478/2015 and the EP (Permit No. EP-450/2013/A) was issued on 25 August 2015 to CEDD as the Permit Holder.
- 1.3 An Environmental Review (ER) Report of the "Construction of Cycle Tracks and the Associated Supporting Facilities from Sha Po Tsuen to Shek Sheung River Stage 2" had been prepared in July 2015 and the Environmental Monitoring and Audit Manual (EM&A Manual) was also included as part of the ER report in the application (Application No.: AEP-501-2015). An Environmental Permit No. EP-501/2015 was issued on 2 September 2015 for Stage 2 works to CEDD as the Permit Holder.
- 1.4 "Agreement No. CE 67/2015 (HY) Cycle Tracks from Tuen Mun to Sheung Shui Remaining Works Design and Construction" (hereinafter called the "Project") covers the Stage 1 (Part) and Stage 2 works of the DP. This Project was commissioned to Sang Hing Kuly Joint Venture (hereinafter called the "Contractor") for "Contract No.: YL/2015/01 Cycle Tracks from Tuen Mun to Sheung Shui Remaining Works". The site location and work programme are shown in **Figure 1a-1h** and **Appendix A** respectively.
- 1.5 Cinotech Consultants Ltd. was designated as the Environmental Team (ET) to undertake the Environmental Monitoring and Audit (EM&A) works for the Project. The construction commencement of the Project was on 23<sup>rd</sup> November 2016. This is the 47<sup>th</sup> Monthly EM&A Report summarizing the EM&A works for the Project during September 2020.