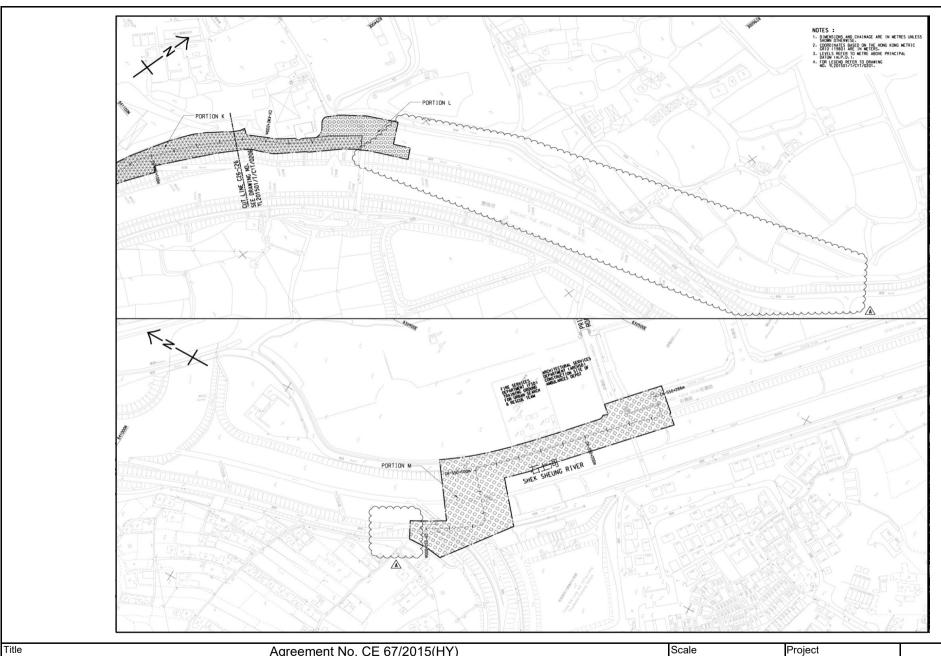

#### LIST OF FIGURES

Figure 1a-1h Layout Plan of the Project Site

Figure 2 Locations of Construction Noise Monitoring Stations

Figure 3 Organization Chart

#### **Background**

- 1.1 "Construction of Cycle Tracks and the Associated Supporting Facilities from Sha Po Tsuen to Shek Sheung River" (the EIA Report) is a Schedule 2 Designated Project (DP) under Environmental Impact Assessment Ordinance (EIAO). The Environmental Impact Assessment (EIA) Report (Registered No.: AEIAR-133/2009) and the associated Environmental Monitoring and Audit (EM&A) Manual was approved on 12 March 2009.
- 1.2 Civil Engineering and Development Department (CEDD) implemented the DP in two stages, i.e. Stage 1 and Stage 2. An Environmental Permit (EP) No. EP-450/2013 has been granted for Stage 1 works on 30 May 2013. Pursuant to Section 13 of the EIAO, the Director of Environmental Protection amends the Environmental Permit (No. EP-450/2013) based on the Application No. VEP-478/2015 and the EP (Permit No. EP-450/2013/A) was issued on 25 August 2015 to CEDD as the Permit Holder.
- 1.3 An Environmental Review (ER) Report of the "Construction of Cycle Tracks and the Associated Supporting Facilities from Sha Po Tsuen to Shek Sheung River Stage 2" had been prepared in July 2015 and the Environmental Monitoring and Audit Manual (EM&A Manual) was also included as part of the ER report in the application (Application No.: AEP-501-2015). An Environmental Permit No. EP-501/2015 was issued on 2 September 2015 for Stage 2 works to CEDD as the Permit Holder.
- 1.4 "Agreement No. CE 67/2015 (HY) Cycle Tracks from Tuen Mun to Sheung Shui Remaining Works Design and Construction" (hereinafter called the "Project") covers the Stage 1 (Part) and Stage 2 works of the DP. This Project was commissioned to Sang Hing Kuly Joint Venture (hereinafter called the "Contractor") for "Contract No.: YL/2015/01 Cycle Tracks from Tuen Mun to Sheung Shui Remaining Works". The site location and work programme are shown in **Figure 1a-1h** and **Appendix A** respectively.
- 1.5 Cinotech Consultants Ltd. was designated as the Environmental Team (ET) to undertake the Environmental Monitoring and Audit (EM&A) works for the Project. The construction commencement of the Project was on 23<sup>rd</sup> November 2016. This is the 47<sup>th</sup> Monthly EM&A Report summarizing the EM&A works for the Project during September 2020.