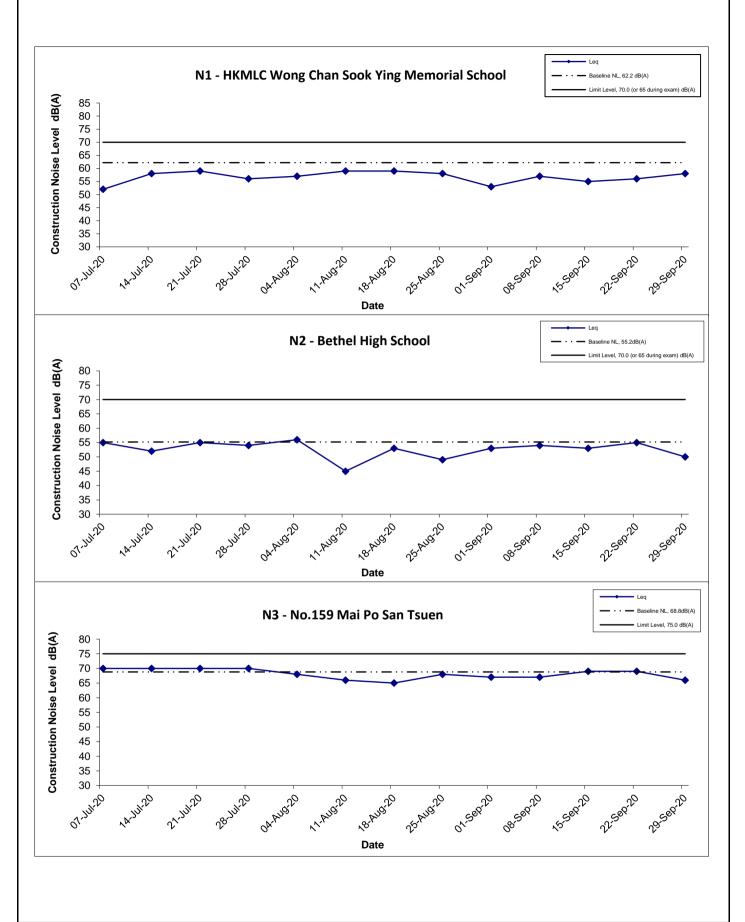

4. Summary of the non-compliance in the reporting month for the Project is tabulated in **Table I**.

 Table I
 Non-compliance Record for the Project in the Reporting Month

| Parameter | No. of Ex    | Action Taken |     |
|-----------|--------------|--------------|-----|
|           | Action Level | Limit Level  |     |
| Noise     | 0            | 0            | N/A |

No complaint was received in this reporting month.