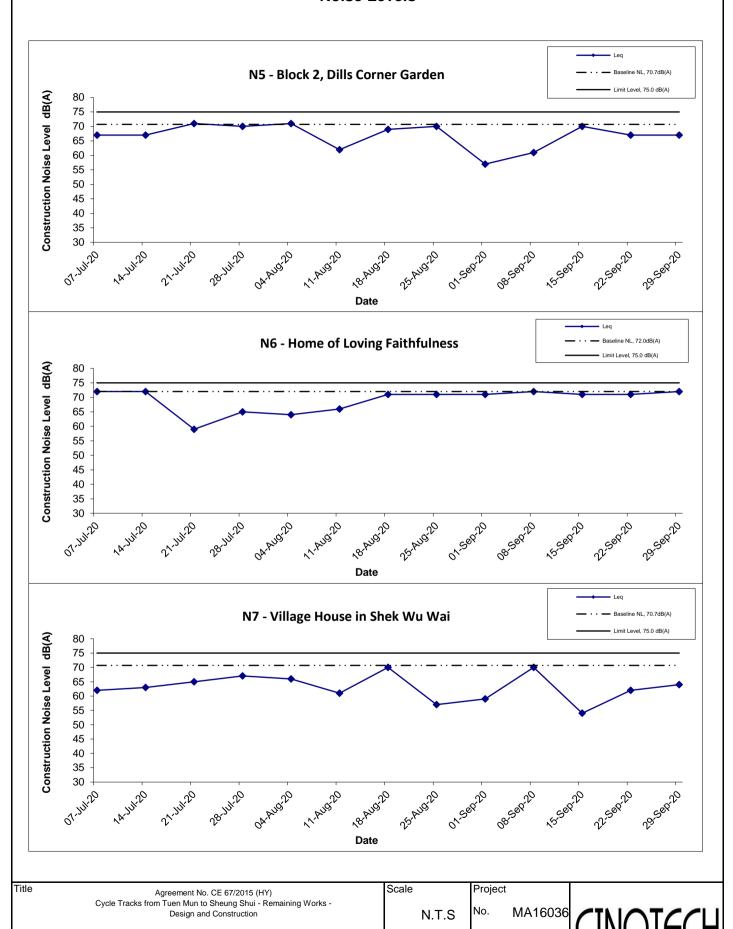

4. Summary of the non-compliance in the reporting month for the Project is tabulated in **Table I**.

 Table I
 Non-compliance Record for the Project in the Reporting Month

| Parameter | No. of Ex    | Action Taken |     |
|-----------|--------------|--------------|-----|
|           | Action Level | Limit Level  |     |
| Noise     | 0            | 0            | N/A |

No complaint was received in this reporting month.