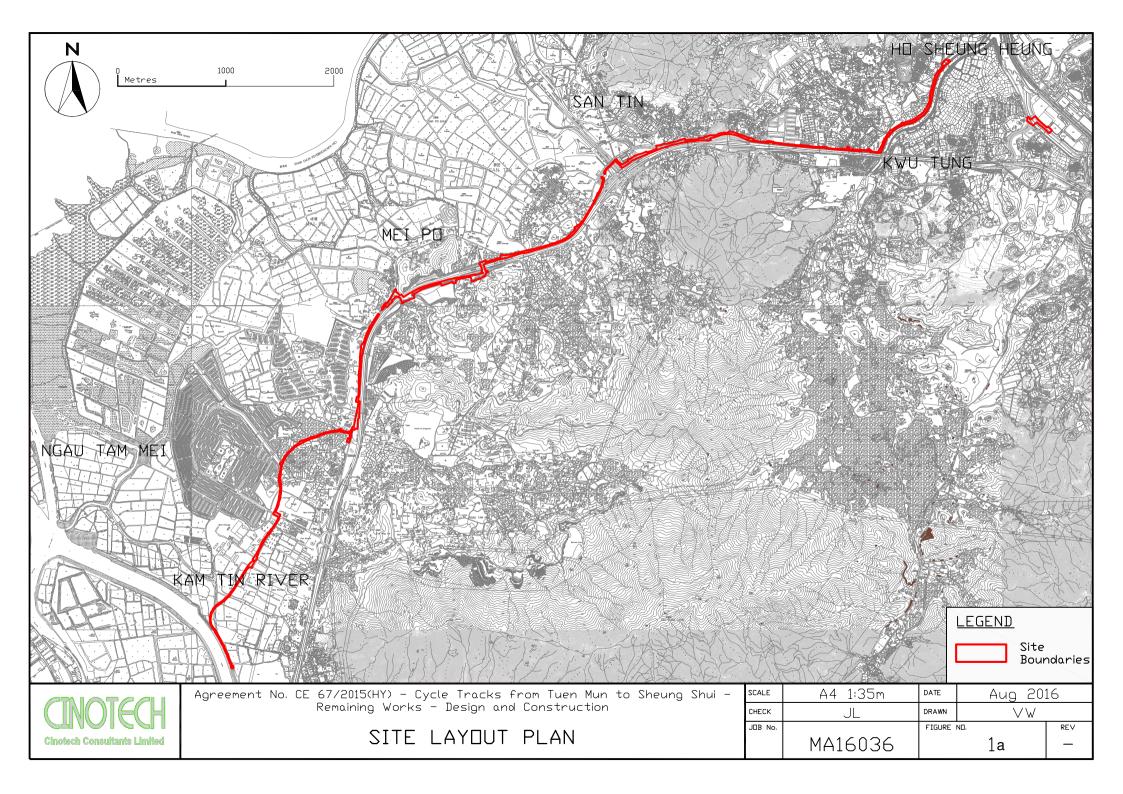

#### **Background**

- 1.1 "Construction of Cycle Tracks and the Associated Supporting Facilities from Sha Po Tsuen to Shek Sheung River" (the EIA Report) is a Schedule 2 Designated Project (DP) under Environmental Impact Assessment Ordinance (EIAO). The Environmental Impact Assessment (EIA) Report (Registered No.: AEIAR-133/2009) and the associated Environmental Monitoring and Audit (EM&A) Manual was approved on 12 March 2009.
- 1.2 Civil Engineering and Development Department (CEDD) implemented the DP in two stages, i.e. Stage 1 and Stage 2. An Environmental Permit (EP) No. EP-450/2013 has been granted for Stage 1 works on 30 May 2013. Pursuant to Section 13 of the EIAO, the Director of Environmental Protection amends the Environmental Permit (No. EP-450/2013) based on the Application No. VEP-478/2015 and the EP (Permit No. EP-450/2013/A) was issued on 25 August 2015 to CEDD as the Permit Holder.
- 1.3 An Environmental Review (ER) Report of the "Construction of Cycle Tracks and the Associated Supporting Facilities from Sha Po Tsuen to Shek Sheung River Stage 2" had been prepared in July 2015 and the Environmental Monitoring and Audit Manual (EM&A Manual) was also included as part of the ER report in the application (Application No.: AEP-501-2015). An Environmental Permit No. EP-501/2015 was issued on 2 September 2015 for Stage 2 works to CEDD as the Permit Holder.
- 1.4 "Agreement No. CE 67/2015 (HY) Cycle Tracks from Tuen Mun to Sheung Shui Remaining Works Design and Construction" (hereinafter called the "Project") covers the Stage 1 (Part) and Stage 2 works of the DP. This Project was commissioned to Sang Hing Kuly Joint Venture (hereinafter called the "Contractor") for "Contract No.: YL/2015/01 Cycle Tracks from Tuen Mun to Sheung Shui Remaining Works". The site location and work programme are shown in **Figure 1a-1h** and **Appendix A** respectively.
- 1.5 Cinotech Consultants Ltd. was designated as the Environmental Team (ET) to undertake the Environmental Monitoring and Audit (EM&A) works for the Project. The construction commencement of the Project was on 23<sup>rd</sup> November 2016. This is the 47<sup>th</sup> Monthly EM&A Report summarizing the EM&A works for the Project during September 2020.

#### LIST OF FIGURES

Figure 1a-1h Layout Plan of the Project Site

Figure 2 Locations of Construction Noise Monitoring Stations

Figure 3 Organization Chart