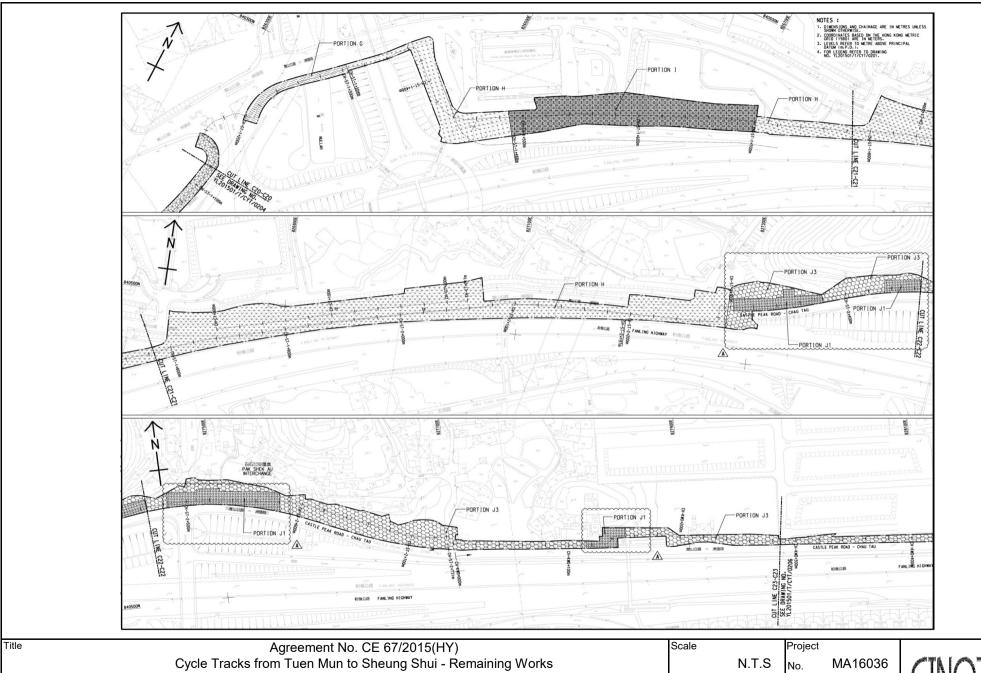

#### **Background**

- 1.1 "Construction of Cycle Tracks and the Associated Supporting Facilities from Sha Po Tsuen to Shek Sheung River" (the EIA Report) is a Schedule 2 Designated Project (DP) under Environmental Impact Assessment Ordinance (EIAO). The Environmental Impact Assessment (EIA) Report (Registered No.: AEIAR-133/2009) and the associated Environmental Monitoring and Audit (EM&A) Manual was approved on 12 March 2009.
- 1.2 Civil Engineering and Development Department (CEDD) implemented the DP in two stages, i.e. Stage 1 and Stage 2. An Environmental Permit (EP) No. EP-450/2013 has been granted for Stage 1 works on 30 May 2013. Pursuant to Section 13 of the EIAO, the Director of Environmental Protection amends the Environmental Permit (No. EP-450/2013) based on the Application No. VEP-478/2015 and the EP (Permit No. EP-450/2013/A) was issued on 25 August 2015 to CEDD as the Permit Holder.
- 1.3 An Environmental Review (ER) Report of the "Construction of Cycle Tracks and the Associated Supporting Facilities from Sha Po Tsuen to Shek Sheung River Stage 2" had been prepared in July 2015 and the Environmental Monitoring and Audit Manual (EM&A Manual) was also included as part of the ER report in the application (Application No.: AEP-501-2015). An Environmental Permit No. EP-501/2015 was issued on 2 September 2015 for Stage 2 works to CEDD as the Permit Holder.
- 1.4 "Agreement No. CE 67/2015 (HY) Cycle Tracks from Tuen Mun to Sheung Shui Remaining Works Design and Construction" (hereinafter called the "Project") covers the Stage 1 (Part) and Stage 2 works of the DP. This Project was commissioned to Sang Hing Kuly Joint Venture (hereinafter called the "Contractor") for "Contract No.: YL/2015/01 Cycle Tracks from Tuen Mun to Sheung Shui Remaining Works". The site location and work programme are shown in **Figure 1a-1h** and **Appendix A** respectively.
- 1.5 Cinotech Consultants Ltd. was designated as the Environmental Team (ET) to undertake the Environmental Monitoring and Audit (EM&A) works for the Project. The construction commencement of the Project was on 23<sup>rd</sup> November 2016. This is the 47<sup>th</sup> Monthly EM&A Report summarizing the EM&A works for the Project during September 2020.

## **Construction Activities undertaken during the Reporting Month**

1.9 The major site activities undertaken in the reporting month included:

| Portion C | - | Installation of Water Point                                           |
|-----------|---|-----------------------------------------------------------------------|
| Portion D | - | nstallation of Traffic Aids, Installation of Public Lighting, General |
|           |   | Cleaning                                                              |
| Portion E | - | nstallation of Traffic Aids, Installation of Public Lighting, General |
|           |   | Cleaning                                                              |
| Portion F | - | nstallation of Traffic Aids, Installation of Public Lighting, General |
|           |   | Cleaning                                                              |
| Portion G | - | nstallation of Traffic Aids, Installation of Public Lighting, General |
|           |   | Cleaning                                                              |