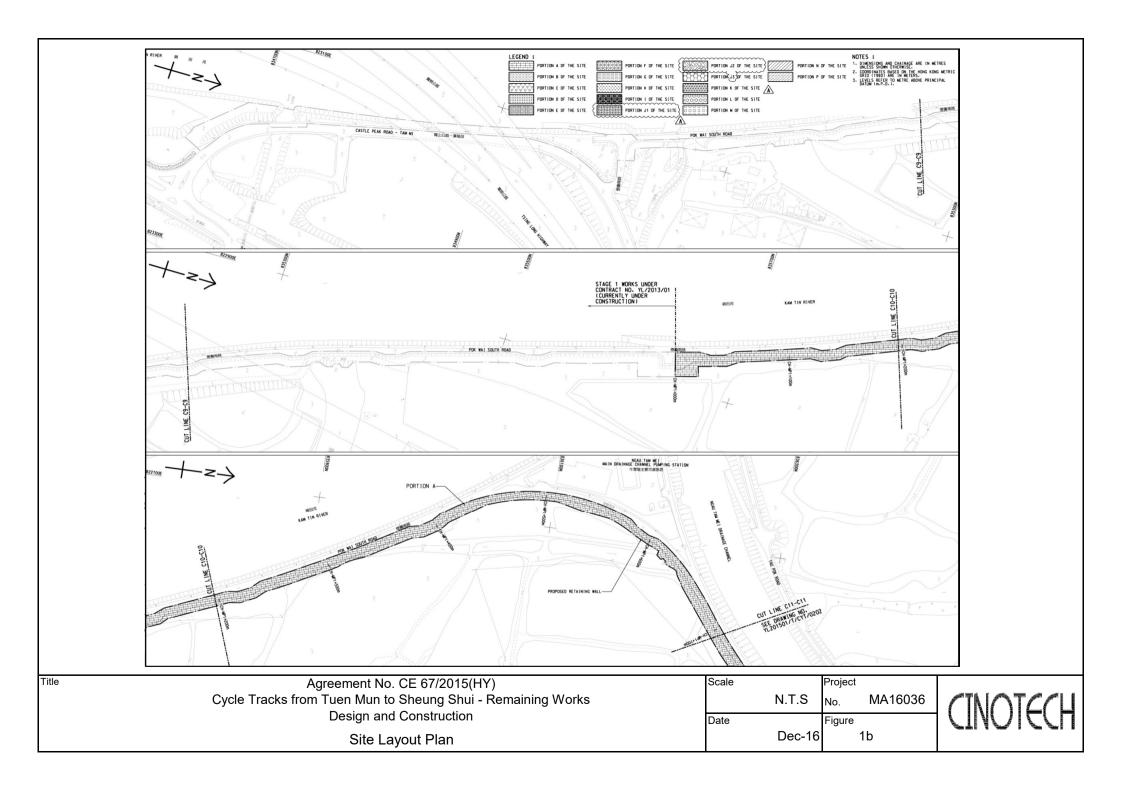

#### **Background**

- 1.1 "Construction of Cycle Tracks and the Associated Supporting Facilities from Sha Po Tsuen to Shek Sheung River" (the EIA Report) is a Schedule 2 Designated Project (DP) under Environmental Impact Assessment Ordinance (EIAO). The Environmental Impact Assessment (EIA) Report (Registered No.: AEIAR-133/2009) and the associated Environmental Monitoring and Audit (EM&A) Manual was approved on 12 March 2009.
- 1.2 Civil Engineering and Development Department (CEDD) implemented the DP in two stages, i.e. Stage 1 and Stage 2. An Environmental Permit (EP) No. EP-450/2013 has been granted for Stage 1 works on 30 May 2013. Pursuant to Section 13 of the EIAO, the Director of Environmental Protection amends the Environmental Permit (No. EP-450/2013) based on the Application No. VEP-478/2015 and the EP (Permit No. EP-450/2013/A) was issued on 25 August 2015 to CEDD as the Permit Holder.
- 1.3 An Environmental Review (ER) Report of the "Construction of Cycle Tracks and the Associated Supporting Facilities from Sha Po Tsuen to Shek Sheung River Stage 2" had been prepared in July 2015 and the Environmental Monitoring and Audit Manual (EM&A Manual) was also included as part of the ER report in the application (Application No.: AEP-501-2015). An Environmental Permit No. EP-501/2015 was issued on 2 September 2015 for Stage 2 works to CEDD as the Permit Holder.
- 1.4 "Agreement No. CE 67/2015 (HY) Cycle Tracks from Tuen Mun to Sheung Shui Remaining Works Design and Construction" (hereinafter called the "Project") covers the Stage 1 (Part) and Stage 2 works of the DP. This Project was commissioned to Sang Hing Kuly Joint Venture (hereinafter called the "Contractor") for "Contract No.: YL/2015/01 Cycle Tracks from Tuen Mun to Sheung Shui Remaining Works". The site location and work programme are shown in **Figure 1a-1h** and **Appendix A** respectively.
- 1.5 Cinotech Consultants Ltd. was designated as the Environmental Team (ET) to undertake the Environmental Monitoring and Audit (EM&A) works for the Project. The construction commencement of the Project was on 23<sup>rd</sup> November 2016. This is the 47<sup>th</sup> Monthly EM&A Report summarizing the EM&A works for the Project during September 2020.

#### LIST OF FIGURES

Figure 1a-1h Layout Plan of the Project Site

Figure 2 Locations of Construction Noise Monitoring Stations

Figure 3 Organization Chart