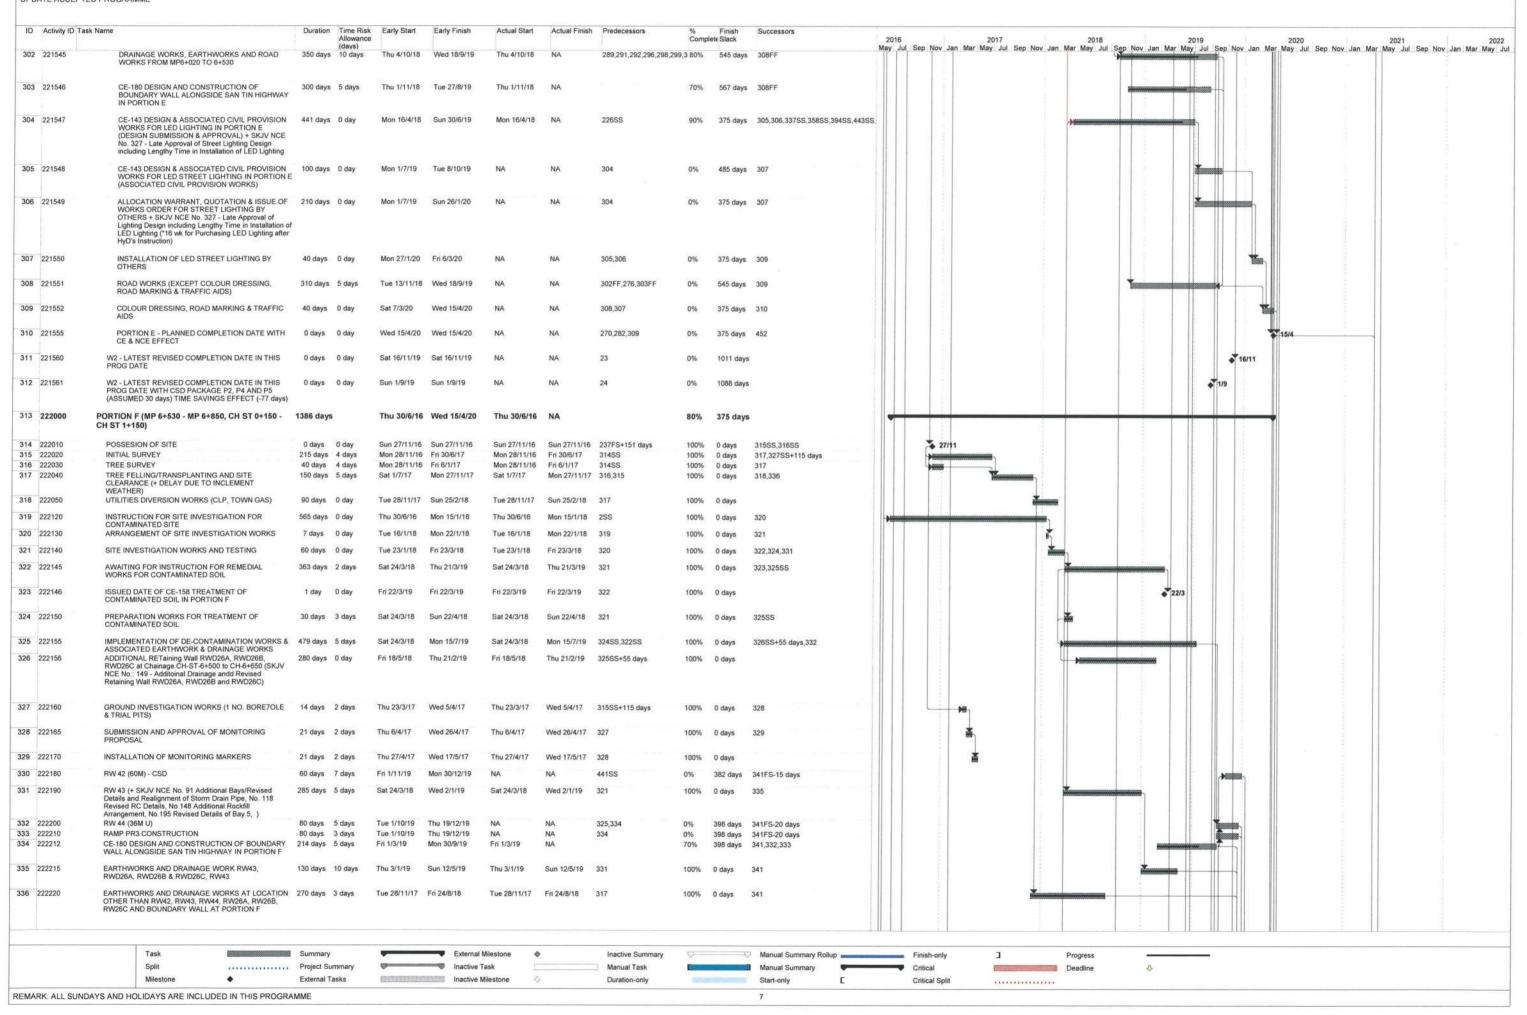

#### **Background**

- 1.1 "Construction of Cycle Tracks and the Associated Supporting Facilities from Sha Po Tsuen to Shek Sheung River" (the EIA Report) is a Schedule 2 Designated Project (DP) under Environmental Impact Assessment Ordinance (EIAO). The Environmental Impact Assessment (EIA) Report (Registered No.: AEIAR-133/2009) and the associated Environmental Monitoring and Audit (EM&A) Manual was approved on 12 March 2009.
- 1.2 Civil Engineering and Development Department (CEDD) implemented the DP in two stages, i.e. Stage 1 and Stage 2. An Environmental Permit (EP) No. EP-450/2013 has been granted for Stage 1 works on 30 May 2013. Pursuant to Section 13 of the EIAO, the Director of Environmental Protection amends the Environmental Permit (No. EP-450/2013) based on the Application No. VEP-478/2015 and the EP (Permit No. EP-450/2013/A) was issued on 25 August 2015 to CEDD as the Permit Holder.
- 1.3 An Environmental Review (ER) Report of the "Construction of Cycle Tracks and the Associated Supporting Facilities from Sha Po Tsuen to Shek Sheung River Stage 2" had been prepared in July 2015 and the Environmental Monitoring and Audit Manual (EM&A Manual) was also included as part of the ER report in the application (Application No.: AEP-501-2015). An Environmental Permit No. EP-501/2015 was issued on 2 September 2015 for Stage 2 works to CEDD as the Permit Holder.
- 1.4 "Agreement No. CE 67/2015 (HY) Cycle Tracks from Tuen Mun to Sheung Shui Remaining Works Design and Construction" (hereinafter called the "Project") covers the Stage 1 (Part) and Stage 2 works of the DP. This Project was commissioned to Sang Hing Kuly Joint Venture (hereinafter called the "Contractor") for "Contract No.: YL/2015/01 Cycle Tracks from Tuen Mun to Sheung Shui Remaining Works". The site location and work programme are shown in **Figure 1a-1h** and **Appendix A** respectively.
- 1.5 Cinotech Consultants Ltd. was designated as the Environmental Team (ET) to undertake the Environmental Monitoring and Audit (EM&A) works for the Project. The construction commencement of the Project was on 23<sup>rd</sup> November 2016. This is the 47<sup>th</sup> Monthly EM&A Report summarizing the EM&A works for the Project during September 2020.

## **Construction Activities undertaken during the Reporting Month**

1.9 The major site activities undertaken in the reporting month included:

| Portion C | - | Installation of Water Point                                           |
|-----------|---|-----------------------------------------------------------------------|
| Portion D | - | nstallation of Traffic Aids, Installation of Public Lighting, General |
|           |   | Cleaning                                                              |
| Portion E | - | nstallation of Traffic Aids, Installation of Public Lighting, General |
|           |   | Cleaning                                                              |
| Portion F | - | nstallation of Traffic Aids, Installation of Public Lighting, General |
|           |   | Cleaning                                                              |
| Portion G | - | nstallation of Traffic Aids, Installation of Public Lighting, General |
|           |   | Cleaning                                                              |