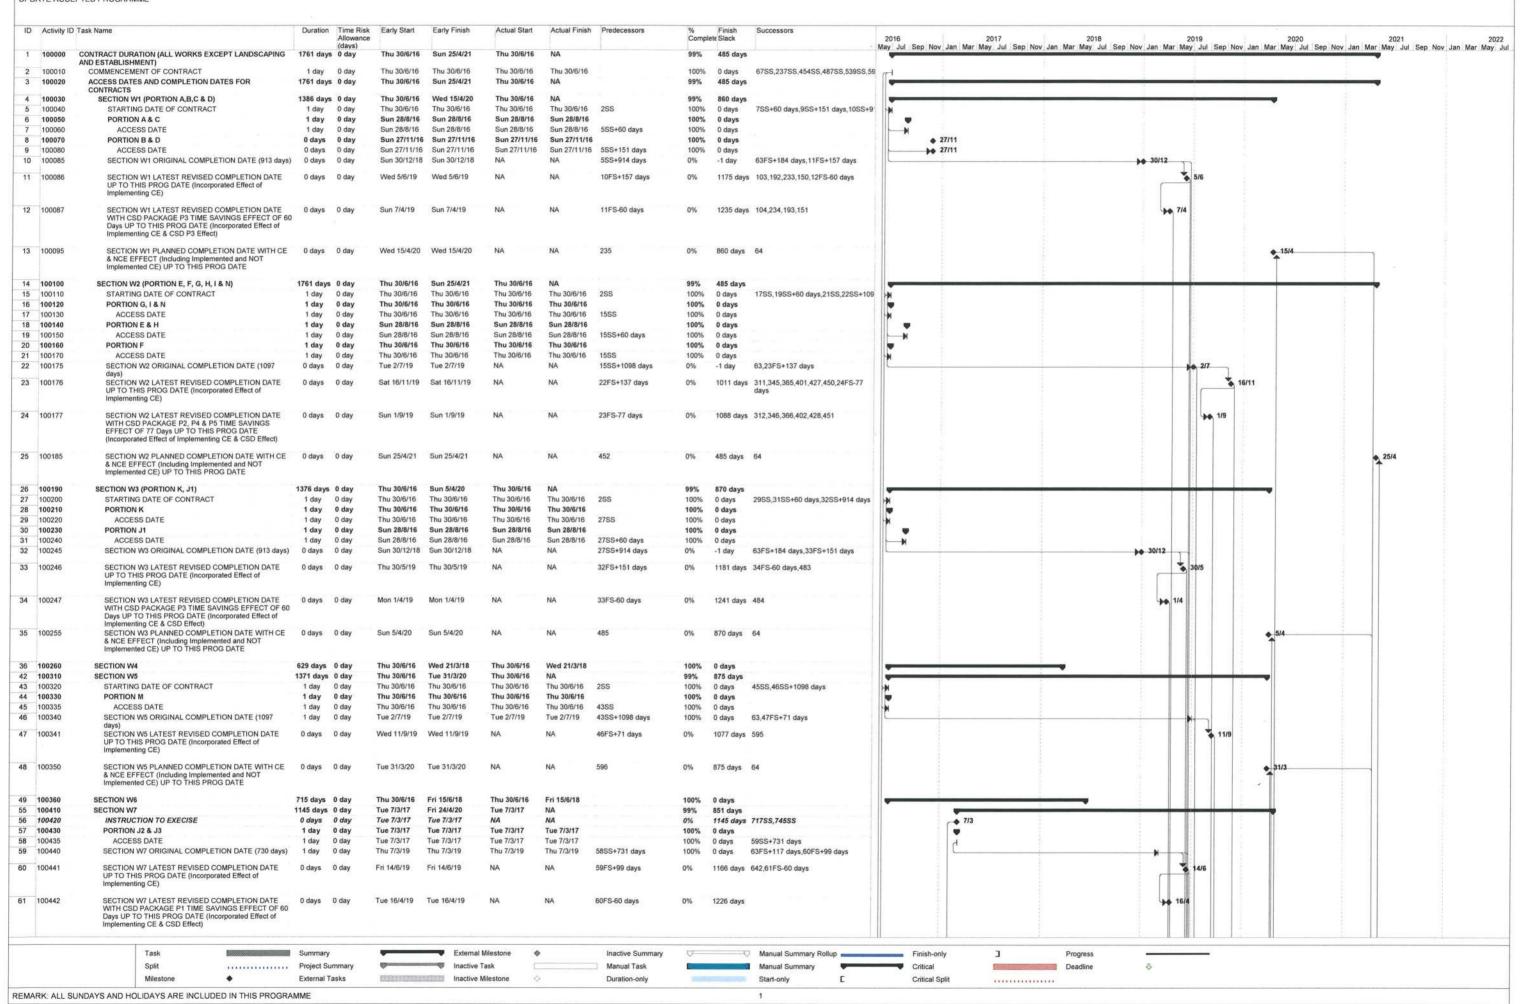

#### **Background**

- 1.1 "Construction of Cycle Tracks and the Associated Supporting Facilities from Sha Po Tsuen to Shek Sheung River" (the EIA Report) is a Schedule 2 Designated Project (DP) under Environmental Impact Assessment Ordinance (EIAO). The Environmental Impact Assessment (EIA) Report (Registered No.: AEIAR-133/2009) and the associated Environmental Monitoring and Audit (EM&A) Manual was approved on 12 March 2009.
- 1.2 Civil Engineering and Development Department (CEDD) implemented the DP in two stages, i.e. Stage 1 and Stage 2. An Environmental Permit (EP) No. EP-450/2013 has been granted for Stage 1 works on 30 May 2013. Pursuant to Section 13 of the EIAO, the Director of Environmental Protection amends the Environmental Permit (No. EP-450/2013) based on the Application No. VEP-478/2015 and the EP (Permit No. EP-450/2013/A) was issued on 25 August 2015 to CEDD as the Permit Holder.
- 1.3 An Environmental Review (ER) Report of the "Construction of Cycle Tracks and the Associated Supporting Facilities from Sha Po Tsuen to Shek Sheung River Stage 2" had been prepared in July 2015 and the Environmental Monitoring and Audit Manual (EM&A Manual) was also included as part of the ER report in the application (Application No.: AEP-501-2015). An Environmental Permit No. EP-501/2015 was issued on 2 September 2015 for Stage 2 works to CEDD as the Permit Holder.
- 1.4 "Agreement No. CE 67/2015 (HY) Cycle Tracks from Tuen Mun to Sheung Shui Remaining Works Design and Construction" (hereinafter called the "Project") covers the Stage 1 (Part) and Stage 2 works of the DP. This Project was commissioned to Sang Hing Kuly Joint Venture (hereinafter called the "Contractor") for "Contract No.: YL/2015/01 Cycle Tracks from Tuen Mun to Sheung Shui Remaining Works". The site location and work programme are shown in **Figure 1a-1h** and **Appendix A** respectively.
- 1.5 Cinotech Consultants Ltd. was designated as the Environmental Team (ET) to undertake the Environmental Monitoring and Audit (EM&A) works for the Project. The construction commencement of the Project was on 23<sup>rd</sup> November 2016. This is the 47<sup>th</sup> Monthly EM&A Report summarizing the EM&A works for the Project during September 2020.