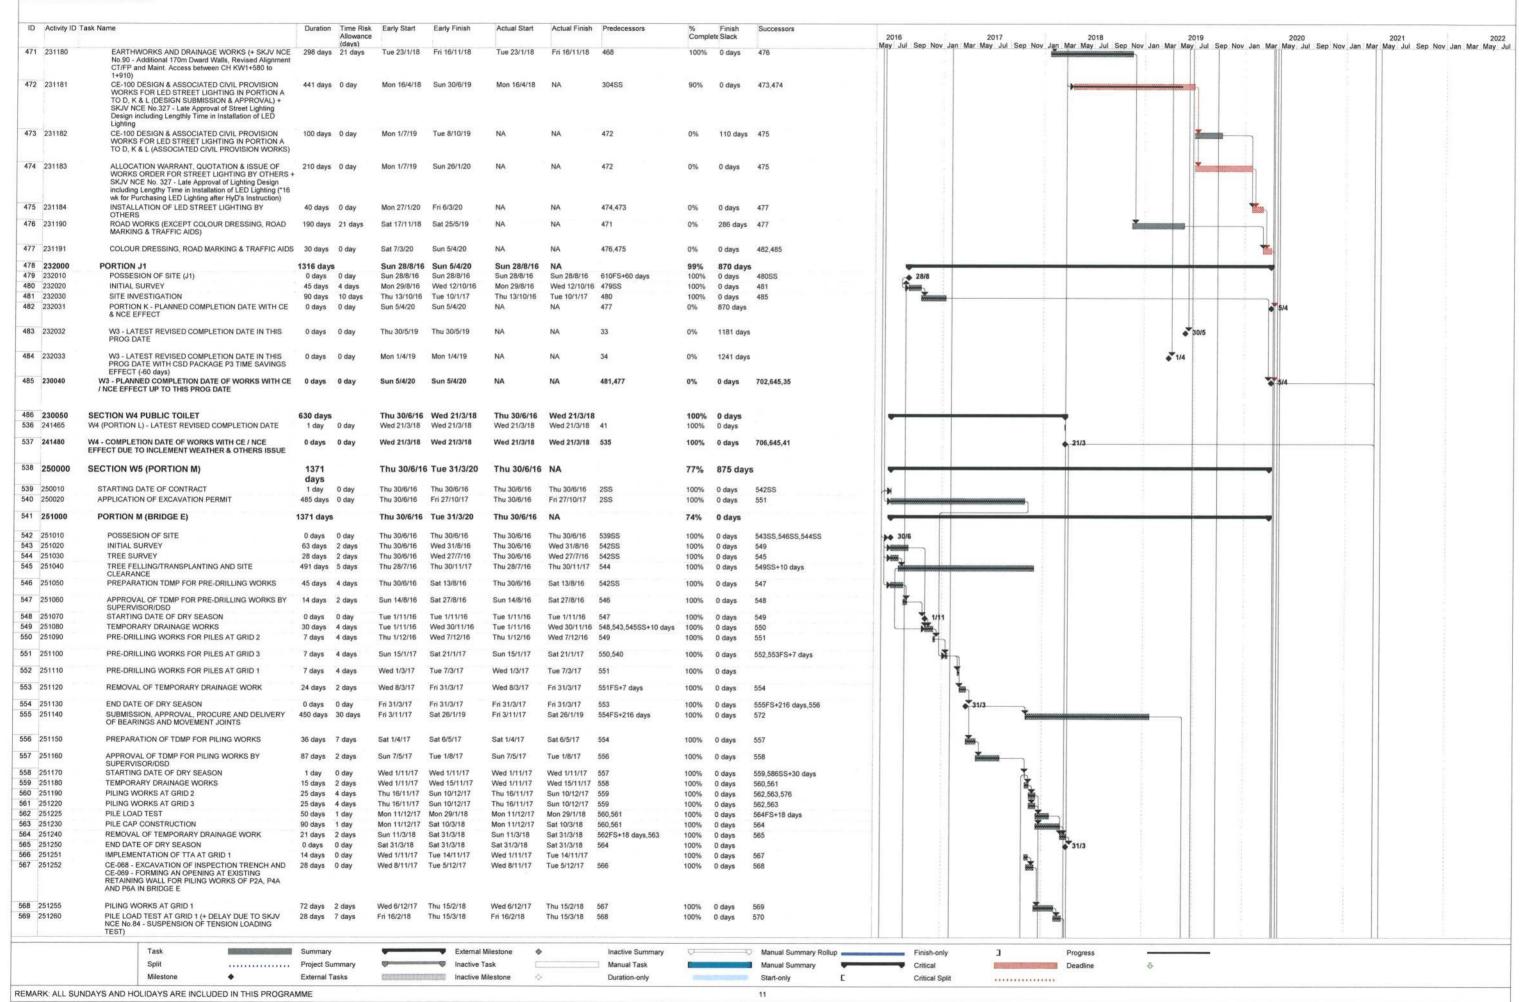

#### **Background**

- 1.1 "Construction of Cycle Tracks and the Associated Supporting Facilities from Sha Po Tsuen to Shek Sheung River" (the EIA Report) is a Schedule 2 Designated Project (DP) under Environmental Impact Assessment Ordinance (EIAO). The Environmental Impact Assessment (EIA) Report (Registered No.: AEIAR-133/2009) and the associated Environmental Monitoring and Audit (EM&A) Manual was approved on 12 March 2009.
- 1.2 Civil Engineering and Development Department (CEDD) implemented the DP in two stages, i.e. Stage 1 and Stage 2. An Environmental Permit (EP) No. EP-450/2013 has been granted for Stage 1 works on 30 May 2013. Pursuant to Section 13 of the EIAO, the Director of Environmental Protection amends the Environmental Permit (No. EP-450/2013) based on the Application No. VEP-478/2015 and the EP (Permit No. EP-450/2013/A) was issued on 25 August 2015 to CEDD as the Permit Holder.
- 1.3 An Environmental Review (ER) Report of the "Construction of Cycle Tracks and the Associated Supporting Facilities from Sha Po Tsuen to Shek Sheung River Stage 2" had been prepared in July 2015 and the Environmental Monitoring and Audit Manual (EM&A Manual) was also included as part of the ER report in the application (Application No.: AEP-501-2015). An Environmental Permit No. EP-501/2015 was issued on 2 September 2015 for Stage 2 works to CEDD as the Permit Holder.
- 1.4 "Agreement No. CE 67/2015 (HY) Cycle Tracks from Tuen Mun to Sheung Shui Remaining Works Design and Construction" (hereinafter called the "Project") covers the Stage 1 (Part) and Stage 2 works of the DP. This Project was commissioned to Sang Hing Kuly Joint Venture (hereinafter called the "Contractor") for "Contract No.: YL/2015/01 Cycle Tracks from Tuen Mun to Sheung Shui Remaining Works". The site location and work programme are shown in **Figure 1a-1h** and **Appendix A** respectively.
- 1.5 Cinotech Consultants Ltd. was designated as the Environmental Team (ET) to undertake the Environmental Monitoring and Audit (EM&A) works for the Project. The construction commencement of the Project was on 23<sup>rd</sup> November 2016. This is the 47<sup>th</sup> Monthly EM&A Report summarizing the EM&A works for the Project during September 2020.

## **Construction Activities undertaken during the Reporting Month**

1.9 The major site activities undertaken in the reporting month included:

| Portion C | - | Installation of Water Point                                           |
|-----------|---|-----------------------------------------------------------------------|
| Portion D | - | nstallation of Traffic Aids, Installation of Public Lighting, General |
|           |   | Cleaning                                                              |
| Portion E | - | nstallation of Traffic Aids, Installation of Public Lighting, General |
|           |   | Cleaning                                                              |
| Portion F | - | nstallation of Traffic Aids, Installation of Public Lighting, General |
|           |   | Cleaning                                                              |
| Portion G | - | nstallation of Traffic Aids, Installation of Public Lighting, General |
|           |   | Cleaning                                                              |