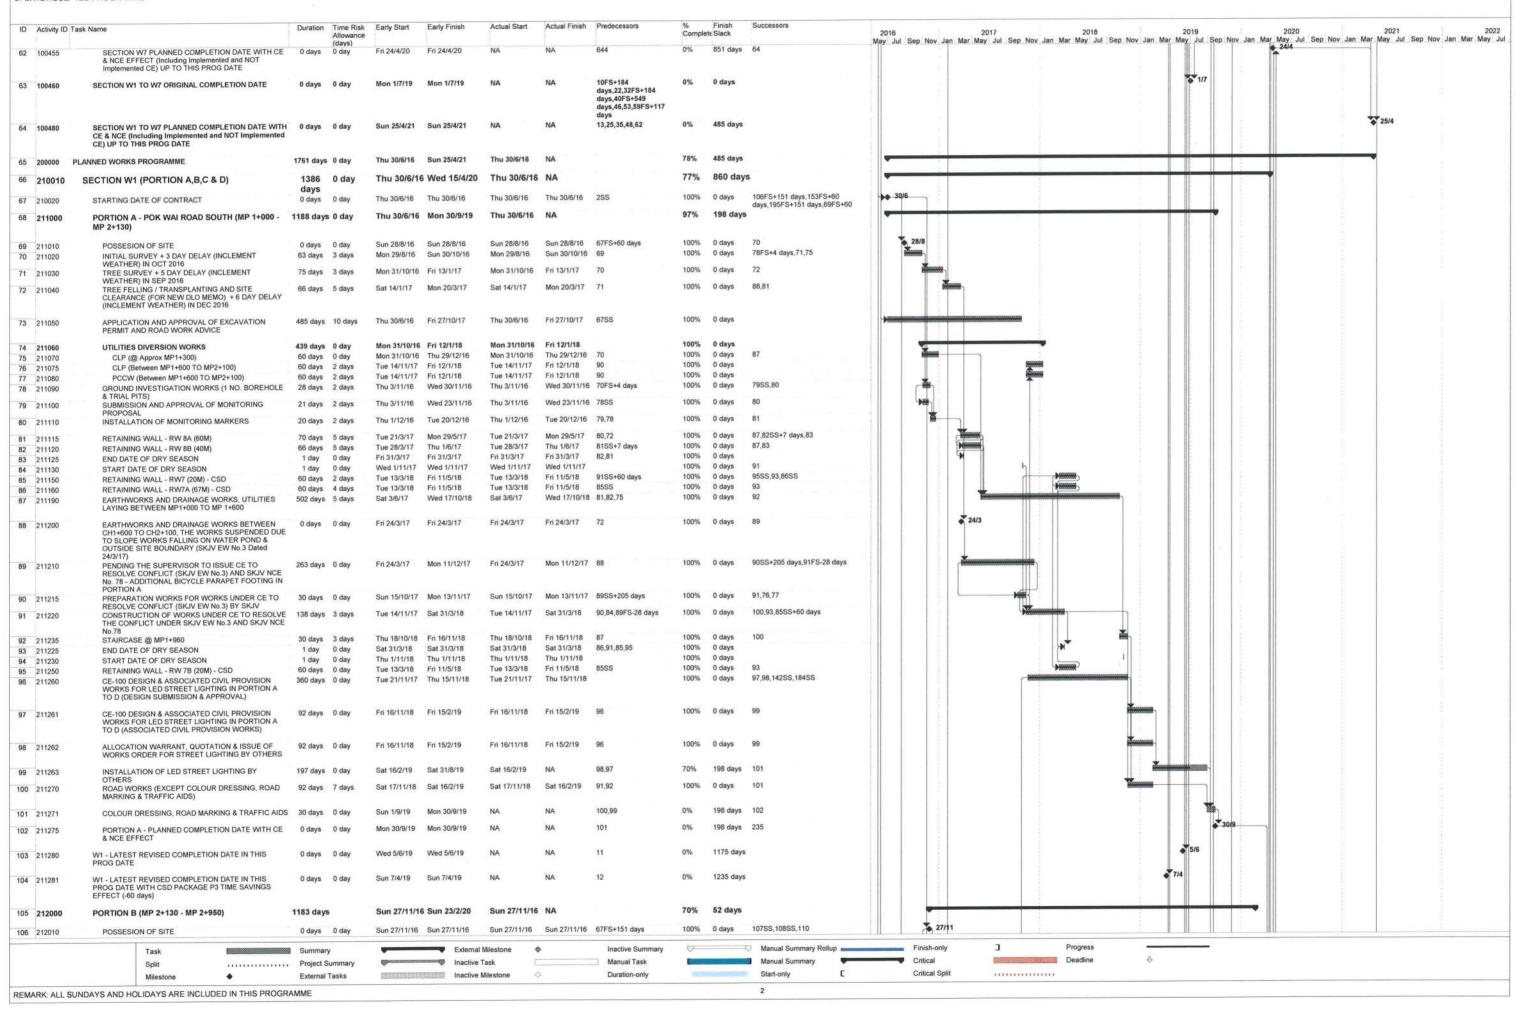

#### **Background**

- 1.1 "Construction of Cycle Tracks and the Associated Supporting Facilities from Sha Po Tsuen to Shek Sheung River" (the EIA Report) is a Schedule 2 Designated Project (DP) under Environmental Impact Assessment Ordinance (EIAO). The Environmental Impact Assessment (EIA) Report (Registered No.: AEIAR-133/2009) and the associated Environmental Monitoring and Audit (EM&A) Manual was approved on 12 March 2009.
- 1.2 Civil Engineering and Development Department (CEDD) implemented the DP in two stages, i.e. Stage 1 and Stage 2. An Environmental Permit (EP) No. EP-450/2013 has been granted for Stage 1 works on 30 May 2013. Pursuant to Section 13 of the EIAO, the Director of Environmental Protection amends the Environmental Permit (No. EP-450/2013) based on the Application No. VEP-478/2015 and the EP (Permit No. EP-450/2013/A) was issued on 25 August 2015 to CEDD as the Permit Holder.
- 1.3 An Environmental Review (ER) Report of the "Construction of Cycle Tracks and the Associated Supporting Facilities from Sha Po Tsuen to Shek Sheung River Stage 2" had been prepared in July 2015 and the Environmental Monitoring and Audit Manual (EM&A Manual) was also included as part of the ER report in the application (Application No.: AEP-501-2015). An Environmental Permit No. EP-501/2015 was issued on 2 September 2015 for Stage 2 works to CEDD as the Permit Holder.
- 1.4 "Agreement No. CE 67/2015 (HY) Cycle Tracks from Tuen Mun to Sheung Shui Remaining Works Design and Construction" (hereinafter called the "Project") covers the Stage 1 (Part) and Stage 2 works of the DP. This Project was commissioned to Sang Hing Kuly Joint Venture (hereinafter called the "Contractor") for "Contract No.: YL/2015/01 Cycle Tracks from Tuen Mun to Sheung Shui Remaining Works". The site location and work programme are shown in **Figure 1a-1h** and **Appendix A** respectively.
- 1.5 Cinotech Consultants Ltd. was designated as the Environmental Team (ET) to undertake the Environmental Monitoring and Audit (EM&A) works for the Project. The construction commencement of the Project was on 23<sup>rd</sup> November 2016. This is the 47<sup>th</sup> Monthly EM&A Report summarizing the EM&A works for the Project during September 2020.