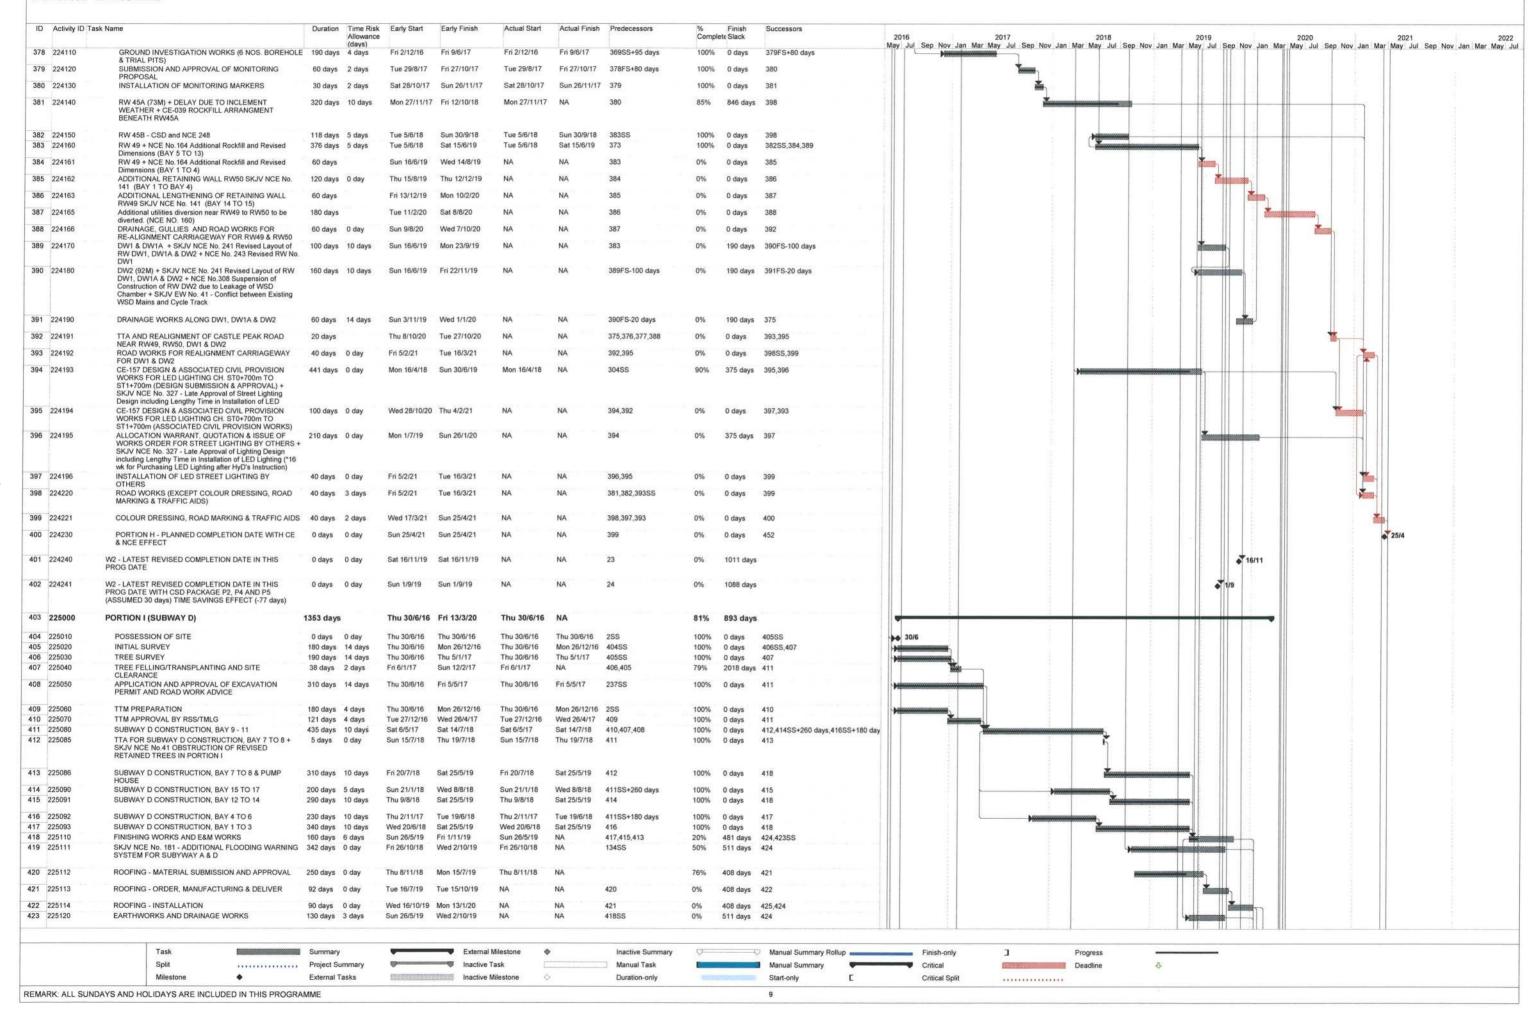

#### **Background**

- 1.1 "Construction of Cycle Tracks and the Associated Supporting Facilities from Sha Po Tsuen to Shek Sheung River" (the EIA Report) is a Schedule 2 Designated Project (DP) under Environmental Impact Assessment Ordinance (EIAO). The Environmental Impact Assessment (EIA) Report (Registered No.: AEIAR-133/2009) and the associated Environmental Monitoring and Audit (EM&A) Manual was approved on 12 March 2009.
- 1.2 Civil Engineering and Development Department (CEDD) implemented the DP in two stages, i.e. Stage 1 and Stage 2. An Environmental Permit (EP) No. EP-450/2013 has been granted for Stage 1 works on 30 May 2013. Pursuant to Section 13 of the EIAO, the Director of Environmental Protection amends the Environmental Permit (No. EP-450/2013) based on the Application No. VEP-478/2015 and the EP (Permit No. EP-450/2013/A) was issued on 25 August 2015 to CEDD as the Permit Holder.
- 1.3 An Environmental Review (ER) Report of the "Construction of Cycle Tracks and the Associated Supporting Facilities from Sha Po Tsuen to Shek Sheung River Stage 2" had been prepared in July 2015 and the Environmental Monitoring and Audit Manual (EM&A Manual) was also included as part of the ER report in the application (Application No.: AEP-501-2015). An Environmental Permit No. EP-501/2015 was issued on 2 September 2015 for Stage 2 works to CEDD as the Permit Holder.
- 1.4 "Agreement No. CE 67/2015 (HY) Cycle Tracks from Tuen Mun to Sheung Shui Remaining Works Design and Construction" (hereinafter called the "Project") covers the Stage 1 (Part) and Stage 2 works of the DP. This Project was commissioned to Sang Hing Kuly Joint Venture (hereinafter called the "Contractor") for "Contract No.: YL/2015/01 Cycle Tracks from Tuen Mun to Sheung Shui Remaining Works". The site location and work programme are shown in **Figure 1a-1h** and **Appendix A** respectively.
- 1.5 Cinotech Consultants Ltd. was designated as the Environmental Team (ET) to undertake the Environmental Monitoring and Audit (EM&A) works for the Project. The construction commencement of the Project was on 23<sup>rd</sup> November 2016. This is the 47<sup>th</sup> Monthly EM&A Report summarizing the EM&A works for the Project during September 2020.

## **Construction Activities undertaken during the Reporting Month**

1.9 The major site activities undertaken in the reporting month included:

| Portion C | - | Installation of Water Point                                           |
|-----------|---|-----------------------------------------------------------------------|
| Portion D | - | nstallation of Traffic Aids, Installation of Public Lighting, General |
|           |   | Cleaning                                                              |
| Portion E | - | nstallation of Traffic Aids, Installation of Public Lighting, General |
|           |   | Cleaning                                                              |
| Portion F | - | nstallation of Traffic Aids, Installation of Public Lighting, General |
|           |   | Cleaning                                                              |
| Portion G | - | nstallation of Traffic Aids, Installation of Public Lighting, General |
|           |   | Cleaning                                                              |