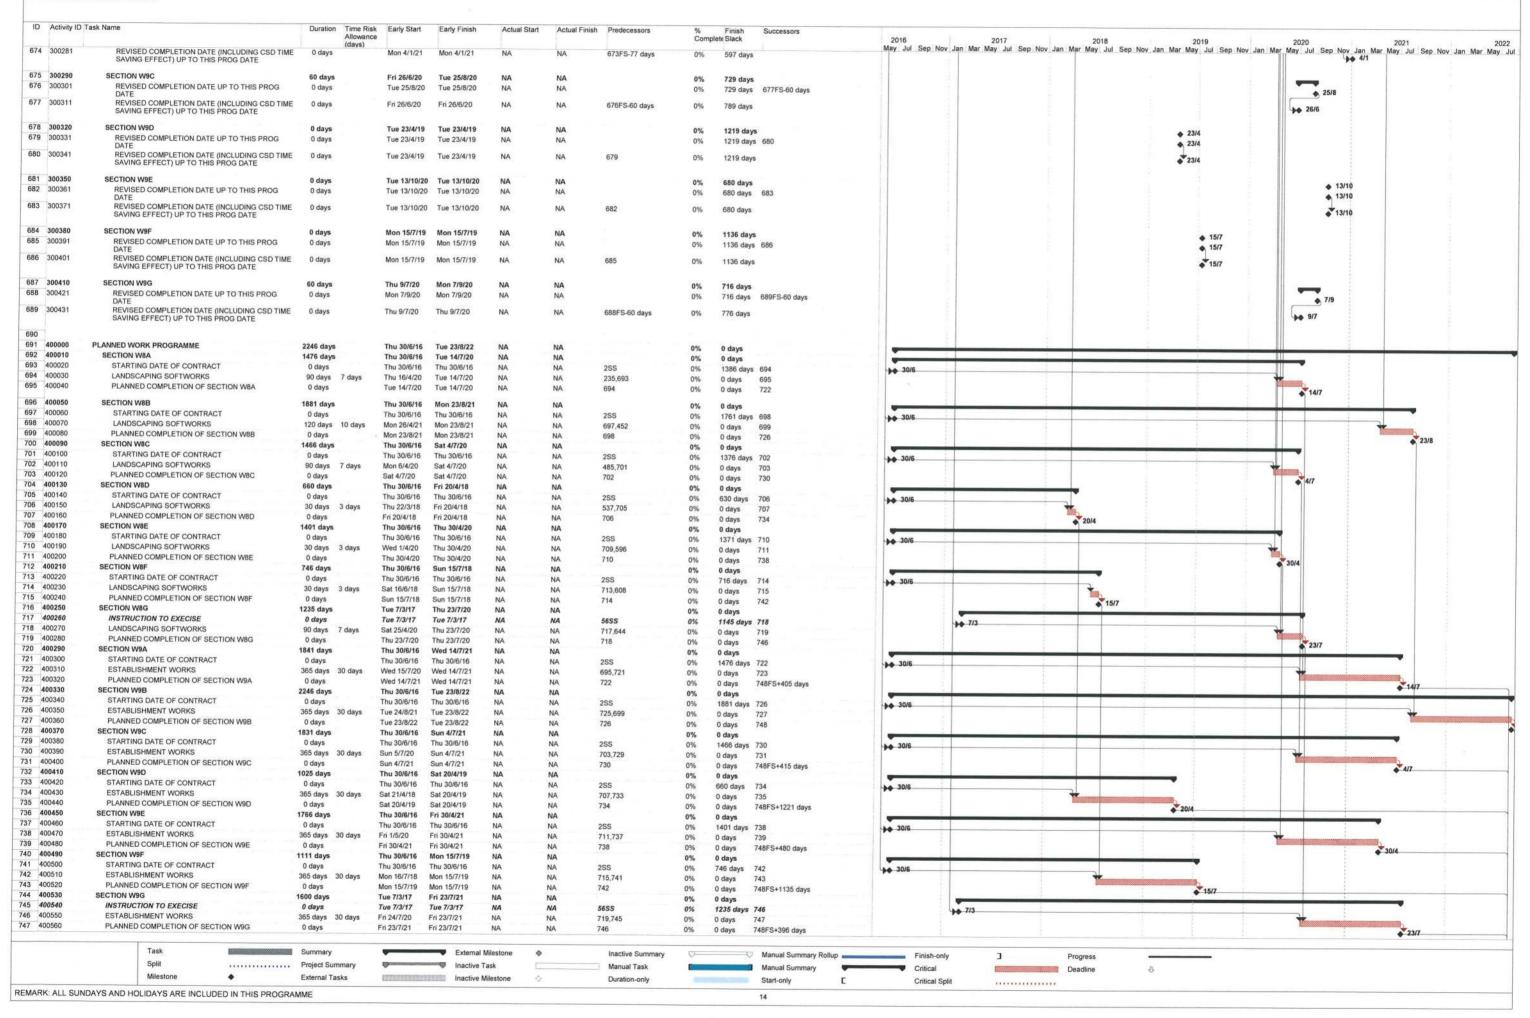

#### **Background**

- 1.1 "Construction of Cycle Tracks and the Associated Supporting Facilities from Sha Po Tsuen to Shek Sheung River" (the EIA Report) is a Schedule 2 Designated Project (DP) under Environmental Impact Assessment Ordinance (EIAO). The Environmental Impact Assessment (EIA) Report (Registered No.: AEIAR-133/2009) and the associated Environmental Monitoring and Audit (EM&A) Manual was approved on 12 March 2009.
- 1.2 Civil Engineering and Development Department (CEDD) implemented the DP in two stages, i.e. Stage 1 and Stage 2. An Environmental Permit (EP) No. EP-450/2013 has been granted for Stage 1 works on 30 May 2013. Pursuant to Section 13 of the EIAO, the Director of Environmental Protection amends the Environmental Permit (No. EP-450/2013) based on the Application No. VEP-478/2015 and the EP (Permit No. EP-450/2013/A) was issued on 25 August 2015 to CEDD as the Permit Holder.
- 1.3 An Environmental Review (ER) Report of the "Construction of Cycle Tracks and the Associated Supporting Facilities from Sha Po Tsuen to Shek Sheung River Stage 2" had been prepared in July 2015 and the Environmental Monitoring and Audit Manual (EM&A Manual) was also included as part of the ER report in the application (Application No.: AEP-501-2015). An Environmental Permit No. EP-501/2015 was issued on 2 September 2015 for Stage 2 works to CEDD as the Permit Holder.
- 1.4 "Agreement No. CE 67/2015 (HY) Cycle Tracks from Tuen Mun to Sheung Shui Remaining Works Design and Construction" (hereinafter called the "Project") covers the Stage 1 (Part) and Stage 2 works of the DP. This Project was commissioned to Sang Hing Kuly Joint Venture (hereinafter called the "Contractor") for "Contract No.: YL/2015/01 Cycle Tracks from Tuen Mun to Sheung Shui Remaining Works". The site location and work programme are shown in **Figure 1a-1h** and **Appendix A** respectively.
- 1.5 Cinotech Consultants Ltd. was designated as the Environmental Team (ET) to undertake the Environmental Monitoring and Audit (EM&A) works for the Project. The construction commencement of the Project was on 23<sup>rd</sup> November 2016. This is the 47<sup>th</sup> Monthly EM&A Report summarizing the EM&A works for the Project during September 2020.