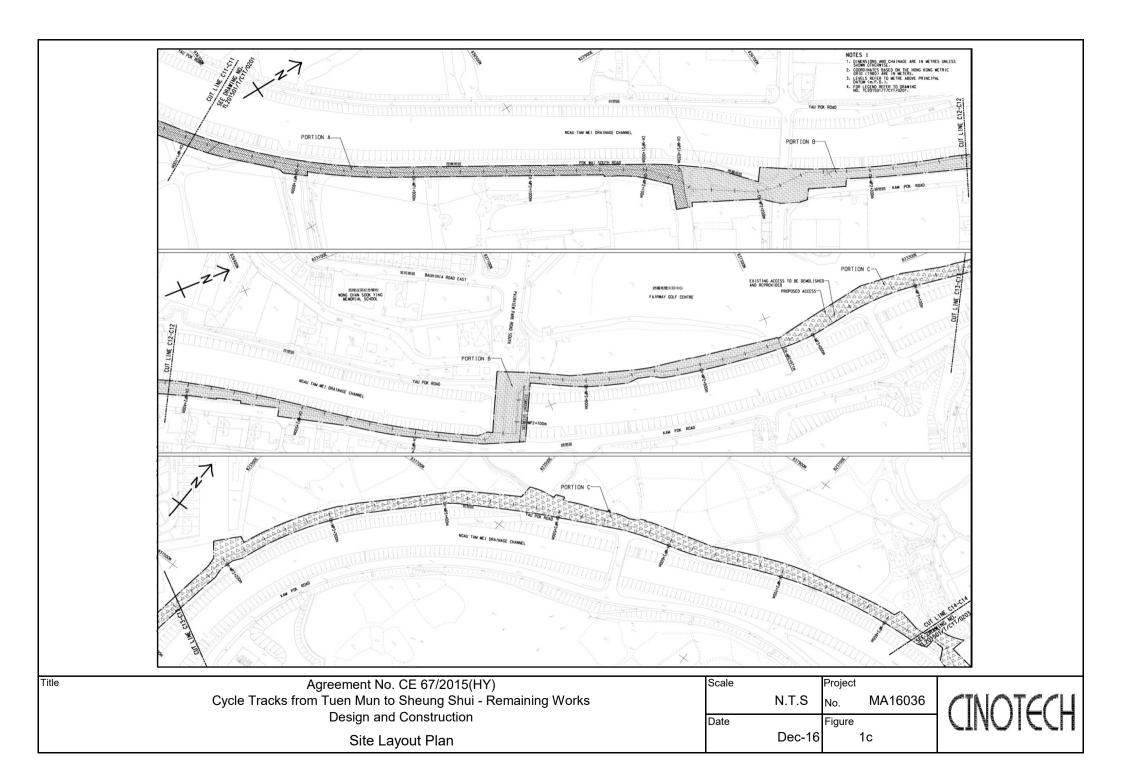

#### **Background**

- 1.1 "Construction of Cycle Tracks and the Associated Supporting Facilities from Sha Po Tsuen to Shek Sheung River" (the EIA Report) is a Schedule 2 Designated Project (DP) under Environmental Impact Assessment Ordinance (EIAO). The Environmental Impact Assessment (EIA) Report (Registered No.: AEIAR-133/2009) and the associated Environmental Monitoring and Audit (EM&A) Manual was approved on 12 March 2009.
- 1.2 Civil Engineering and Development Department (CEDD) implemented the DP in two stages, i.e. Stage 1 and Stage 2. An Environmental Permit (EP) No. EP-450/2013 has been granted for Stage 1 works on 30 May 2013. Pursuant to Section 13 of the EIAO, the Director of Environmental Protection amends the Environmental Permit (No. EP-450/2013) based on the Application No. VEP-478/2015 and the EP (Permit No. EP-450/2013/A) was issued on 25 August 2015 to CEDD as the Permit Holder.
- 1.3 An Environmental Review (ER) Report of the "Construction of Cycle Tracks and the Associated Supporting Facilities from Sha Po Tsuen to Shek Sheung River Stage 2" had been prepared in July 2015 and the Environmental Monitoring and Audit Manual (EM&A Manual) was also included as part of the ER report in the application (Application No.: AEP-501-2015). An Environmental Permit No. EP-501/2015 was issued on 2 September 2015 for Stage 2 works to CEDD as the Permit Holder.
- 1.4 "Agreement No. CE 67/2015 (HY) Cycle Tracks from Tuen Mun to Sheung Shui Remaining Works Design and Construction" (hereinafter called the "Project") covers the Stage 1 (Part) and Stage 2 works of the DP. This Project was commissioned to Sang Hing Kuly Joint Venture (hereinafter called the "Contractor") for "Contract No.: YL/2015/01 Cycle Tracks from Tuen Mun to Sheung Shui Remaining Works". The site location and work programme are shown in **Figure 1a-1h** and **Appendix A** respectively.
- 1.5 Cinotech Consultants Ltd. was designated as the Environmental Team (ET) to undertake the Environmental Monitoring and Audit (EM&A) works for the Project. The construction commencement of the Project was on 23<sup>rd</sup> November 2016. This is the 47<sup>th</sup> Monthly EM&A Report summarizing the EM&A works for the Project during September 2020.

#### LIST OF FIGURES

Figure 1a-1h Layout Plan of the Project Site

Figure 2 Locations of Construction Noise Monitoring Stations

Figure 3 Organization Chart