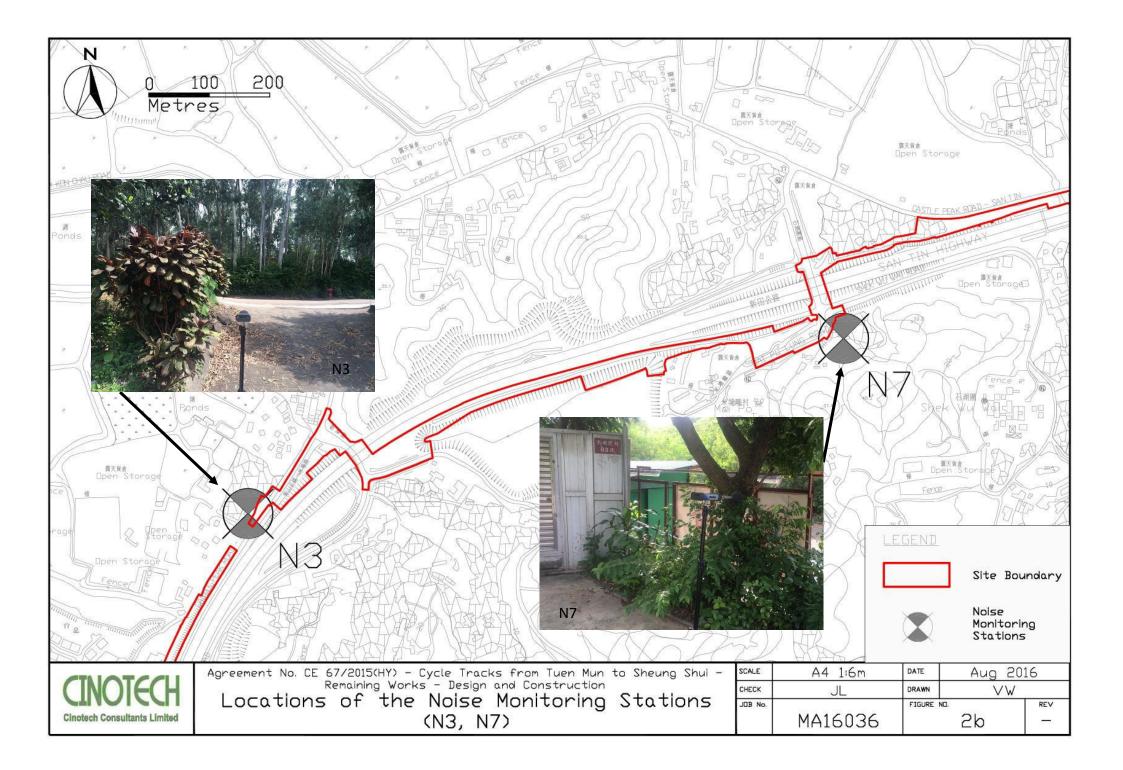

# **Monitoring Locations**

4.3 Noise monitoring was conducted at 6 designated monitoring stations (N1, N2, N3, N5, N6 and N7) in the reporting month. **Figures 2a – 2c** show the locations of these stations.

| Monitoring<br>Stations | Locations                                    | Location of Measurement  |
|------------------------|----------------------------------------------|--------------------------|
| N1                     | HKMLC Wong Chan Sook Ying<br>Memorial School | Rooftop (about 5/F) area |
| N2                     | Bethel High School                           | Rooftop (about 4/F) area |
| N3                     | No. 159 Mai Po San Tsuen                     | G/F area                 |
| N5                     | Block 2, Dills Corner Garden                 | G/F area                 |
| N6                     | Home of Loving Faithfulness                  | Rooftop (about 3/F) area |
| N7                     | Village House in Shek Wu Wai                 | G/F area                 |