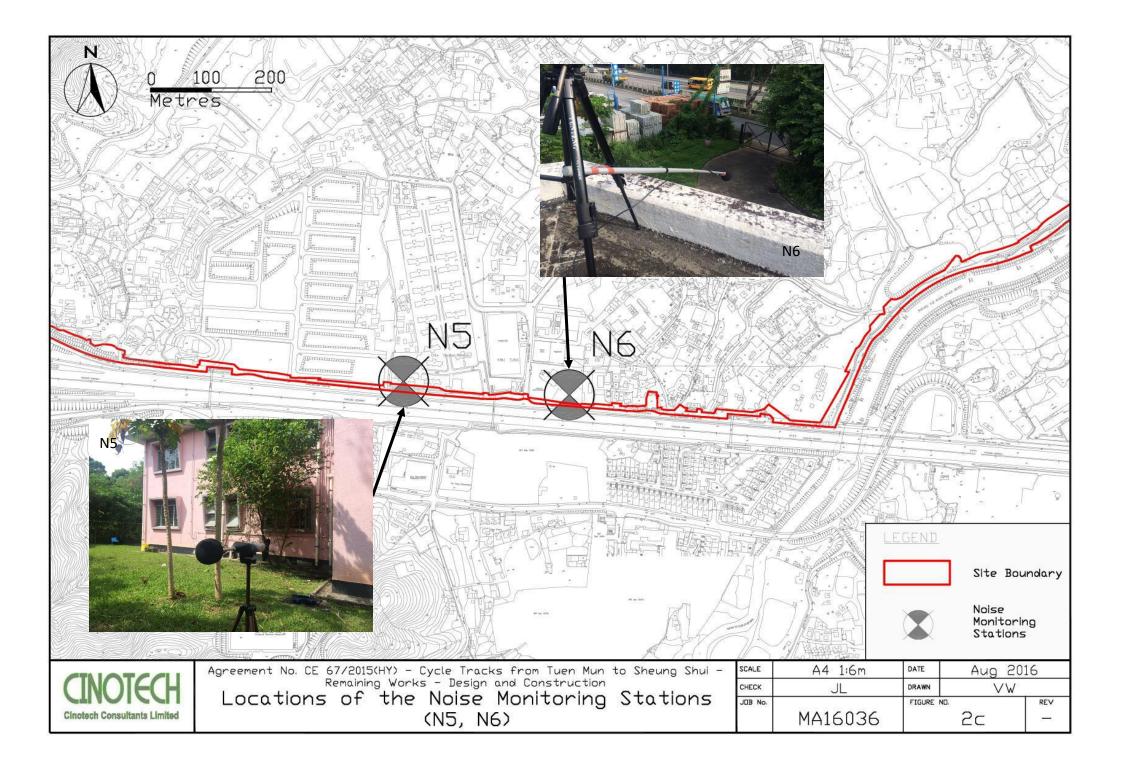

# **Monitoring Locations**

4.3 Noise monitoring was conducted at 6 designated monitoring stations (N1, N2, N3, N5, N6 and N7) in the reporting month. **Figures 2a – 2c** show the locations of these stations.

| Monitoring<br>Stations | Locations                                    | Location of Measurement  |
|------------------------|----------------------------------------------|--------------------------|
| N1                     | HKMLC Wong Chan Sook Ying<br>Memorial School | Rooftop (about 5/F) area |
| N2                     | Bethel High School                           | Rooftop (about 4/F) area |
| N3                     | No. 159 Mai Po San Tsuen                     | G/F area                 |
| N5                     | Block 2, Dills Corner Garden                 | G/F area                 |
| N6                     | Home of Loving Faithfulness                  | Rooftop (about 3/F) area |
| N7                     | Village House in Shek Wu Wai                 | G/F area                 |

Table 4.1Noise Monitoring Stations