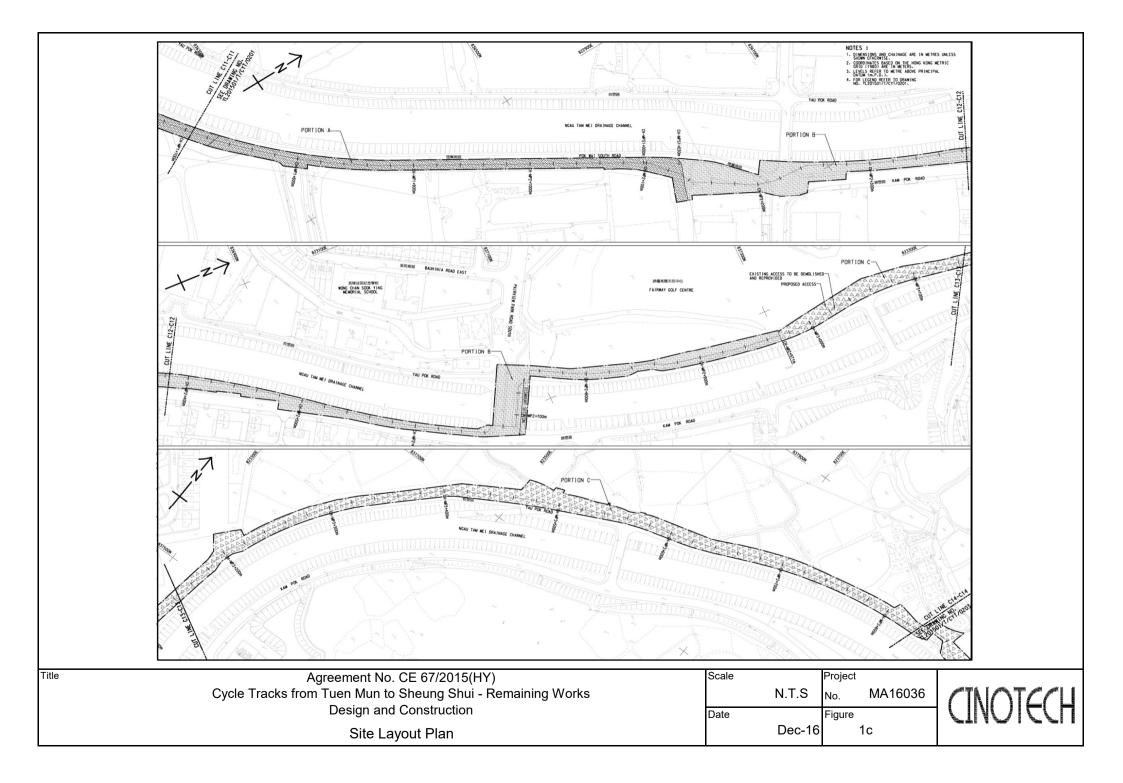

#### Background

- 1.1 "Construction of Cycle Tracks and the Associated Supporting Facilities from Sha Po Tsuen to Shek Sheung River" (the EIA Report) is a Schedule 2 Designated Project (DP) under Environmental Impact Assessment Ordinance (EIAO). The Environmental Impact Assessment (EIA) Report (Registered No.: AEIAR-133/2009) and the associated Environmental Monitoring and Audit (EM&A) Manual was approved on 12 March 2009.
- 1.2 Civil Engineering and Development Department (CEDD) implemented the DP in two stages, i.e. Stage 1 and Stage 2. An Environmental Permit (EP) No. EP-450/2013 has been granted for Stage 1 works on 30 May 2013. Pursuant to Section 13 of the EIAO, the Director of Environmental Protection amends the Environmental Permit (No. EP-450/2013) based on the Application No. VEP-478/2015 and the EP (Permit No. EP-450/2013/A) was issued on 25 August 2015 to CEDD as the Permit Holder.
- 1.3 An Environmental Review (ER) Report of the "Construction of Cycle Tracks and the Associated Supporting Facilities from Sha Po Tsuen to Shek Sheung River Stage 2" had been prepared in July 2015 and the Environmental Monitoring and Audit Manual (EM&A Manual) was also included as part of the ER report in the application (Application No.: AEP-501-2015). An Environmental Permit No. EP-501/2015 was issued on 2 September 2015 for Stage 2 works to CEDD as the Permit Holder.
- 1.4 "Agreement No. CE 67/2015 (HY) Cycle Tracks from Tuen Mun to Sheung Shui Remaining Works Design and Construction" (hereinafter called the "Project") covers the Stage 1 (Part) and Stage 2 works of the DP. This Project was commissioned to Sang Hing Kuly Joint Venture (hereinafter called the "Contractor") for "Contract No.: YL/2015/01 Cycle Tracks from Tuen Mun to Sheung Shui Remaining Works". The site location and work programme are shown in **Figure 1a-1h** and **Appendix A** respectively.
- 1.5 Cinotech Consultants Ltd. was designated as the Environmental Team (ET) to undertake the Environmental Monitoring and Audit (EM&A) works for the Project. The construction commencement of the Project was on 23<sup>rd</sup> November 2016. This is the 51<sup>st</sup> Monthly EM&A Report summarizing the EM&A works for the Project during January 2021.