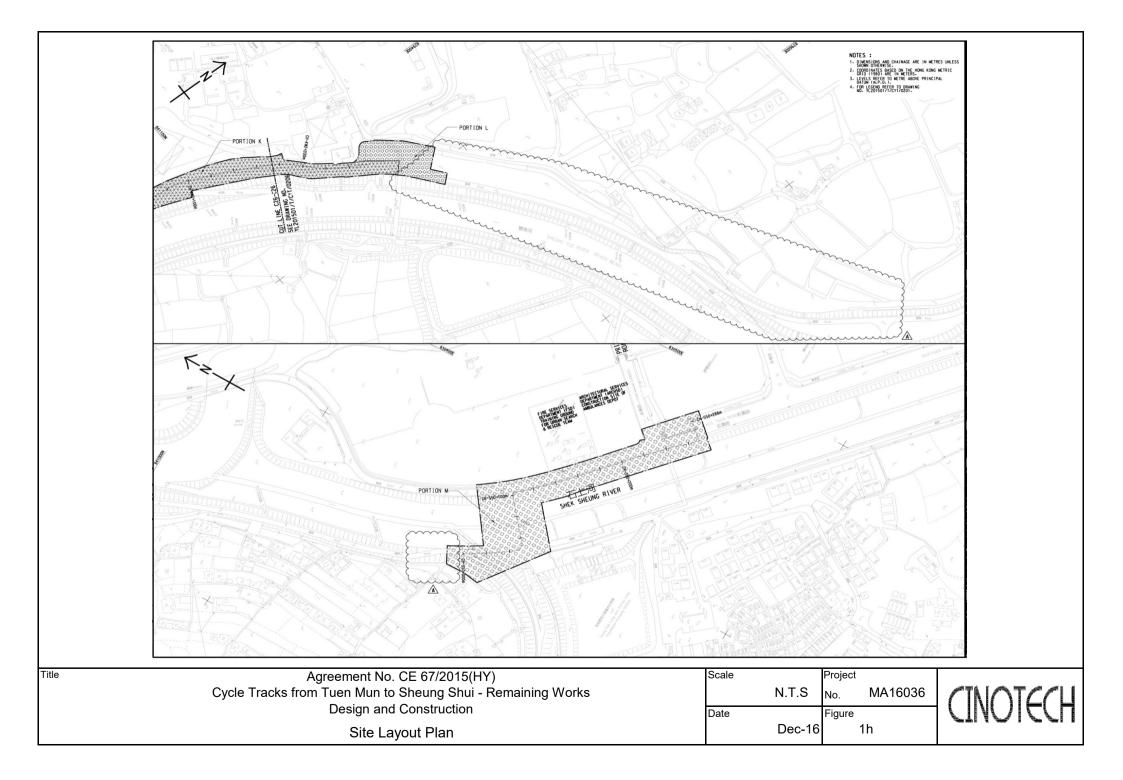

#### Background

- 1.1 "Construction of Cycle Tracks and the Associated Supporting Facilities from Sha Po Tsuen to Shek Sheung River" (the EIA Report) is a Schedule 2 Designated Project (DP) under Environmental Impact Assessment Ordinance (EIAO). The Environmental Impact Assessment (EIA) Report (Registered No.: AEIAR-133/2009) and the associated Environmental Monitoring and Audit (EM&A) Manual was approved on 12 March 2009.
- 1.2 Civil Engineering and Development Department (CEDD) implemented the DP in two stages, i.e. Stage 1 and Stage 2. An Environmental Permit (EP) No. EP-450/2013 has been granted for Stage 1 works on 30 May 2013. Pursuant to Section 13 of the EIAO, the Director of Environmental Protection amends the Environmental Permit (No. EP-450/2013) based on the Application No. VEP-478/2015 and the EP (Permit No. EP-450/2013/A) was issued on 25 August 2015 to CEDD as the Permit Holder.
- 1.3 An Environmental Review (ER) Report of the "Construction of Cycle Tracks and the Associated Supporting Facilities from Sha Po Tsuen to Shek Sheung River Stage 2" had been prepared in July 2015 and the Environmental Monitoring and Audit Manual (EM&A Manual) was also included as part of the ER report in the application (Application No.: AEP-501-2015). An Environmental Permit No. EP-501/2015 was issued on 2 September 2015 for Stage 2 works to CEDD as the Permit Holder.
- 1.4 "Agreement No. CE 67/2015 (HY) Cycle Tracks from Tuen Mun to Sheung Shui Remaining Works Design and Construction" (hereinafter called the "Project") covers the Stage 1 (Part) and Stage 2 works of the DP. This Project was commissioned to Sang Hing Kuly Joint Venture (hereinafter called the "Contractor") for "Contract No.: YL/2015/01 Cycle Tracks from Tuen Mun to Sheung Shui Remaining Works". The site location and work programme are shown in **Figure 1a-1h** and **Appendix A** respectively.
- 1.5 Cinotech Consultants Ltd. was designated as the Environmental Team (ET) to undertake the Environmental Monitoring and Audit (EM&A) works for the Project. The construction commencement of the Project was on 23<sup>rd</sup> November 2016. This is the 51<sup>st</sup> Monthly EM&A Report summarizing the EM&A works for the Project during January 2021.