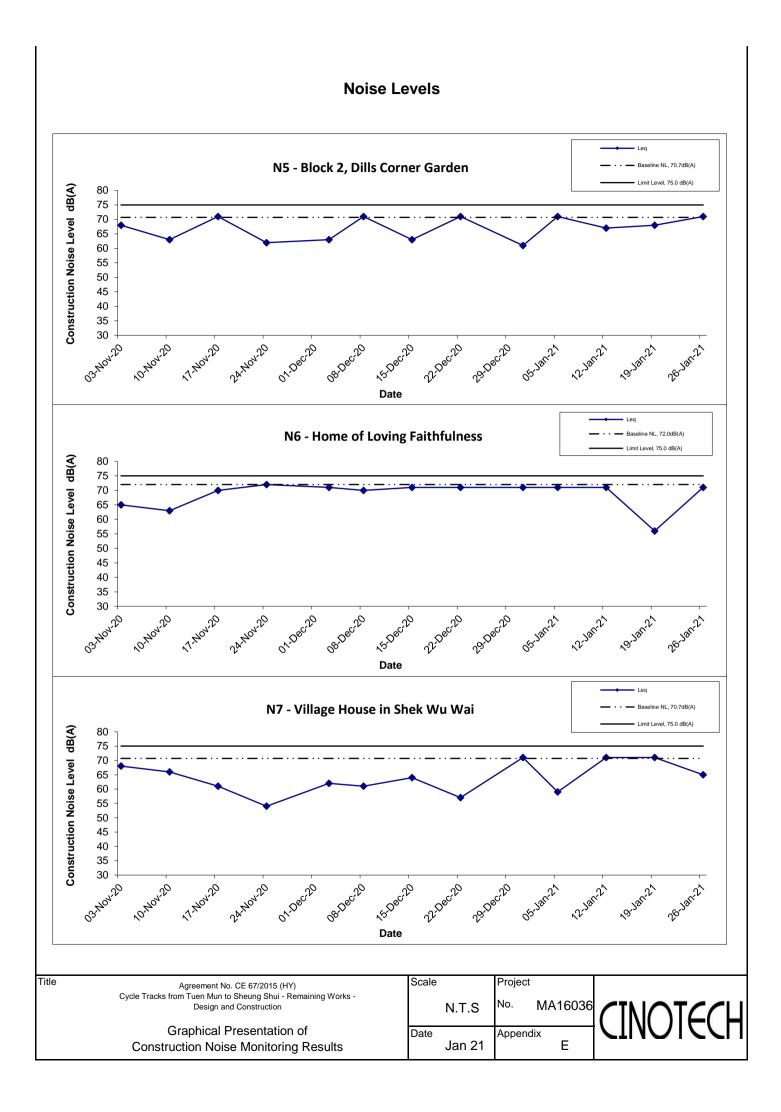

# **Monitoring Locations**

4.3 Noise monitoring was conducted at 6 designated monitoring stations (N1, N2, N3, N5, N6 and N7) in the reporting month. **Figures 2a – 2c** show the locations of these stations.

#### **Results and Observations**

- 4.11 All construction noise monitoring were conducted as scheduled in the reporting month. No Action/Limit Level exceedance was recorded. The summary of exceedance record in the reporting month is shown in **Appendix F**.
- 4.12 The baseline noise level and the Noise Limit Level at each designated noise monitoring stations are presented in **Table 4.5**.
- 4.13 Noise monitoring results and graphical presentations are shown in **Appendix E**.
- 4.14 The other noise sources identified which might affect the noise monitoring results at the designated noise monitoring stations are as follows:

Table 4.4Other Noise Sources Identified Which Might Affect the Noise Monitoring<br/>Results

| Station | Baseline Noise Level, dB (A)                    | Noise Limit Level, dB (A)                  |
|---------|-------------------------------------------------|--------------------------------------------|
| N1      | 62.2 (at 0700 – 1900 hrs on<br>normal weekdays) | 70* (at 0700 – 1900 hrs on normal          |
| N2      | 55.2 (at 0700 – 1900 hrs on normal weekdays)    | weekdays)                                  |
|         |                                                 | 75 (at 0700 – 1900 hrs on normal weekdays) |
| N5      | 70.7 (at 0700 – 1900 hrs on<br>normal weekdays) | 75 (at 0700 – 1900 hrs on normal weekdays) |
| N6      | 72.0 (at 0700 – 1900 hrs on<br>normal weekdays) | 75 (at 0700 – 1900 hrs on normal weekdays) |
| N7      | 70.7 (at 0700 – 1900 hrs on<br>normal weekdays) | 75 (at 0700 – 1900 hrs on normal weekdays) |

Table 4.5Baseline Noise Level and Noise Limit Level for Monitoring Stations

(\*) Noise Limit Level is 65 dB (A) during school examination periods.

| Stations                                          | Predicted<br>Mitigated<br>Construction<br>Noise Levels in<br>EIA (2009),<br>dB(A) | Predicted<br>Mitigated Worst<br>Case<br>Construction<br>Noise Levels in<br>ERR for Stage 2<br>(2015), dB(A) | Reporting Month<br>(January 21),<br>Leq (30min) dB(A) |
|---------------------------------------------------|-----------------------------------------------------------------------------------|-------------------------------------------------------------------------------------------------------------|-------------------------------------------------------|
| N1 - HKMLC Wong Chan<br>Sook Ying Memorial School | 55-62                                                                             | 62 <sup>(1)</sup>                                                                                           | 54.1 - 56.6                                           |
| N2 – Bethel High School                           | 57-64                                                                             | 64 <sup>(1)</sup>                                                                                           | 53.8 - 55.2                                           |
| N3 – No. 159 Mai Po San<br>Tsuen                  | 70-73                                                                             | 74 <sup>(2)</sup>                                                                                           | 67.5 - 69.9                                           |
| N5 – Block 2, Dills Corner<br>Garden              | 73-75                                                                             | 75 <sup>(2)</sup>                                                                                           | 66.9 - 70.7                                           |
| N6 – Home of Loving<br>Faithfulness               | 64-73                                                                             | 74 <sup>(1)</sup>                                                                                           | 55.7 - 71.4                                           |
| N7 – Village House in Shek<br>Wu Wai              | N/A <sup>(3)</sup>                                                                | 70 <sup>(2)</sup>                                                                                           | 59.2 - 70.6                                           |

Remark:

(1) With adoptions of quiet PMEs, temporary noise barrier and enclosure

(2) With sub-grouping of construction activities

(3) No construction noise level was predicted in EIA Report (2009)

5.2 When comparing the noise monitoring results to the predicted mitigated construction noise levels in the EIA Report, the results at N1 was within the range of the predicted mitigated construction noise levels in the EIA Report. The results at N2, N3 and N5 were lower than the range of the predicted mitigated construction noise levels in the EIA Report while the results at N6 was slightly lower than the range of the predicted mitigated construction noise levels in the EIA Report.

When comparing the noise monitoring results to the predicted mitigated worst case construction noise levels in the ERR for Stage 2 Works, the results at monitoring stations N1, N2, N3, N5 and N6 were lower than the predicted mitigated worst case construction noise levels in the ERR for Stage 2 Works. The results at N7 were slightly lower the predicted mitigated worst case construction noise levels in the ERR for Stage 2 Works.