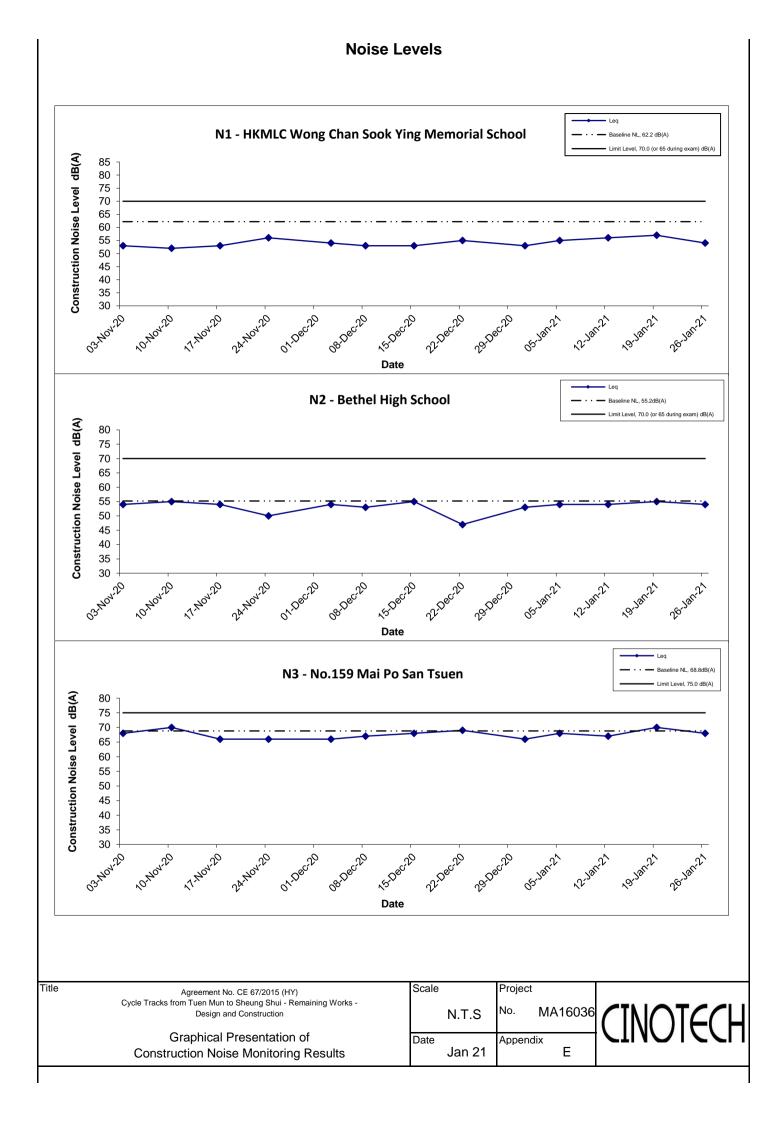

# **Monitoring Locations**

4.3 Noise monitoring was conducted at 6 designated monitoring stations (N1, N2, N3, N5, N6 and N7) in the reporting month. **Figures 2a – 2c** show the locations of these stations.

#### **Results and Observations**

- 4.11 All construction noise monitoring were conducted as scheduled in the reporting month. No Action/Limit Level exceedance was recorded. The summary of exceedance record in the reporting month is shown in **Appendix F**.
- 4.12 The baseline noise level and the Noise Limit Level at each designated noise monitoring stations are presented in **Table 4.5**.
- 4.13 Noise monitoring results and graphical presentations are shown in **Appendix E**.
- 4.14 The other noise sources identified which might affect the noise monitoring results at the designated noise monitoring stations are as follows:

Table 4.4Other Noise Sources Identified Which Might Affect the Noise Monitoring<br/>Results

| Station | Baseline Noise Level, dB (A)                    | Noise Limit Level, dB (A)                  |
|---------|-------------------------------------------------|--------------------------------------------|
| N1      | 62.2 (at 0700 – 1900 hrs on<br>normal weekdays) | 70* (at 0700 – 1900 hrs on normal          |
| N2      | 55.2 (at 0700 – 1900 hrs on normal weekdays)    | weekdays)                                  |
|         |                                                 | 75 (at 0700 – 1900 hrs on normal weekdays) |
| N5      | 70.7 (at 0700 – 1900 hrs on<br>normal weekdays) | 75 (at 0700 – 1900 hrs on normal weekdays) |
| N6      | 72.0 (at 0700 – 1900 hrs on<br>normal weekdays) | 75 (at 0700 – 1900 hrs on normal weekdays) |
| N7      | 70.7 (at 0700 – 1900 hrs on<br>normal weekdays) | 75 (at 0700 – 1900 hrs on normal weekdays) |

Table 4.5Baseline Noise Level and Noise Limit Level for Monitoring Stations

(\*) Noise Limit Level is 65 dB (A) during school examination periods.

| Stations                                          | Predicted<br>Mitigated<br>Construction<br>Noise Levels in<br>EIA (2009),<br>dB(A) | Predicted<br>Mitigated Worst<br>Case<br>Construction<br>Noise Levels in<br>ERR for Stage 2<br>(2015), dB(A) | Reporting Month<br>(January 21),<br>Leq (30min) dB(A) |
|---------------------------------------------------|-----------------------------------------------------------------------------------|-------------------------------------------------------------------------------------------------------------|-------------------------------------------------------|
| N1 - HKMLC Wong Chan<br>Sook Ying Memorial School | 55-62                                                                             | 62 <sup>(1)</sup>                                                                                           | 54.1 - 56.6                                           |
| N2 – Bethel High School                           | 57-64                                                                             | 64 <sup>(1)</sup>                                                                                           | 53.8 - 55.2                                           |
| N3 – No. 159 Mai Po San<br>Tsuen                  | 70-73                                                                             | 74 <sup>(2)</sup>                                                                                           | 67.5 - 69.9                                           |
| N5 – Block 2, Dills Corner<br>Garden              | 73-75                                                                             | 75 <sup>(2)</sup>                                                                                           | 66.9 - 70.7                                           |
| N6 – Home of Loving<br>Faithfulness               | 64-73                                                                             | 74 <sup>(1)</sup>                                                                                           | 55.7 - 71.4                                           |
| N7 – Village House in Shek<br>Wu Wai              | N/A <sup>(3)</sup>                                                                | 70 <sup>(2)</sup>                                                                                           | 59.2 - 70.6                                           |

Remark:

(1) With adoptions of quiet PMEs, temporary noise barrier and enclosure

(2) With sub-grouping of construction activities

(3) No construction noise level was predicted in EIA Report (2009)

5.2 When comparing the noise monitoring results to the predicted mitigated construction noise levels in the EIA Report, the results at N1 was within the range of the predicted mitigated construction noise levels in the EIA Report. The results at N2, N3 and N5 were lower than the range of the predicted mitigated construction noise levels in the EIA Report while the results at N6 was slightly lower than the range of the predicted mitigated construction noise levels in the EIA Report.

When comparing the noise monitoring results to the predicted mitigated worst case construction noise levels in the ERR for Stage 2 Works, the results at monitoring stations N1, N2, N3, N5 and N6 were lower than the predicted mitigated worst case construction noise levels in the ERR for Stage 2 Works. The results at N7 were slightly lower the predicted mitigated worst case construction noise levels in the ERR for Stage 2 Works.