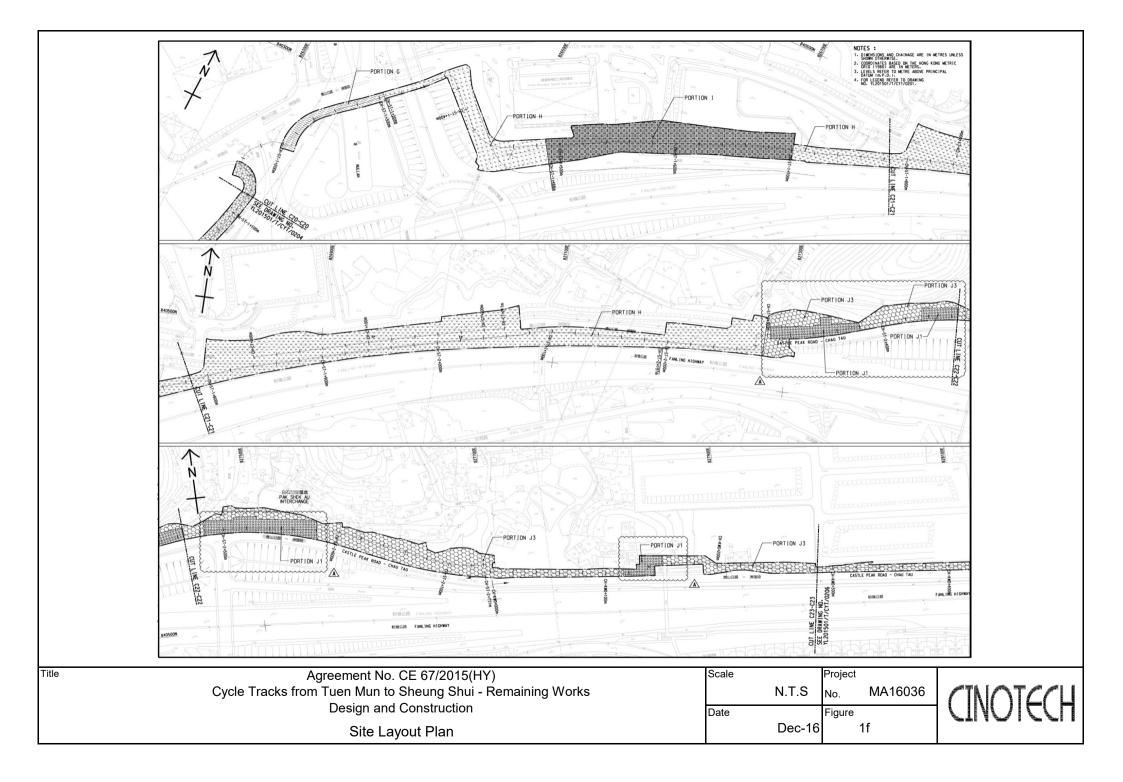

#### Background

- 1.1 "Construction of Cycle Tracks and the Associated Supporting Facilities from Sha Po Tsuen to Shek Sheung River" (the EIA Report) is a Schedule 2 Designated Project (DP) under Environmental Impact Assessment Ordinance (EIAO). The Environmental Impact Assessment (EIA) Report (Registered No.: AEIAR-133/2009) and the associated Environmental Monitoring and Audit (EM&A) Manual was approved on 12 March 2009.
- 1.2 Civil Engineering and Development Department (CEDD) implemented the DP in two stages, i.e. Stage 1 and Stage 2. An Environmental Permit (EP) No. EP-450/2013 has been granted for Stage 1 works on 30 May 2013. Pursuant to Section 13 of the EIAO, the Director of Environmental Protection amends the Environmental Permit (No. EP-450/2013) based on the Application No. VEP-478/2015 and the EP (Permit No. EP-450/2013/A) was issued on 25 August 2015 to CEDD as the Permit Holder.
- 1.3 An Environmental Review (ER) Report of the "Construction of Cycle Tracks and the Associated Supporting Facilities from Sha Po Tsuen to Shek Sheung River Stage 2" had been prepared in July 2015 and the Environmental Monitoring and Audit Manual (EM&A Manual) was also included as part of the ER report in the application (Application No.: AEP-501-2015). An Environmental Permit No. EP-501/2015 was issued on 2 September 2015 for Stage 2 works to CEDD as the Permit Holder.
- 1.4 "Agreement No. CE 67/2015 (HY) Cycle Tracks from Tuen Mun to Sheung Shui Remaining Works Design and Construction" (hereinafter called the "Project") covers the Stage 1 (Part) and Stage 2 works of the DP. This Project was commissioned to Sang Hing Kuly Joint Venture (hereinafter called the "Contractor") for "Contract No.: YL/2015/01 Cycle Tracks from Tuen Mun to Sheung Shui Remaining Works". The site location and work programme are shown in **Figure 1a-1h** and **Appendix A** respectively.
- 1.5 Cinotech Consultants Ltd. was designated as the Environmental Team (ET) to undertake the Environmental Monitoring and Audit (EM&A) works for the Project. The construction commencement of the Project was on 23<sup>rd</sup> November 2016. This is the 51<sup>st</sup> Monthly EM&A Report summarizing the EM&A works for the Project during January 2021.

# Construction Activities undertaken during the Reporting Month

- 1.9 The major site activities undertaken in the reporting month included:
  - Portion H Construction of Drainage pipe at Castel Peak Road Chau Tau
  - Portion I Widening of Slip Road near Cross Boundary Shuttle Bus Station

# Portion H

1. Construction of Drainage pipe at Castle Peak Road – Chau Tau

#### **Portion I**

- 1. Widening of Slip Road near Cross Boundary Shuttle Bus Station
- 9.2 Key environmental issues in the coming months include:
- Wastewater and runoff generation on-site;
- Regular removal of silt, mud and sand along u-channels and inside sedimentation tanks;
- Review and implementation of temporary drainage system for the surface runoff;
- Noise from operation of the equipment, especially for excavation works and machinery onsite;
- Dust generation from stockpiles of dusty materials, exposed site area, excavation works and other dust-generating activities;
- Water spraying for dust generating activities and on haul road;
- Proper storage of construction materials on-site;
- Storage of chemicals/fuel and chemical waste/waste oil on-site;
- Accumulation of general refuse and construction waste on-site; and
- Protection measures for retained trees.