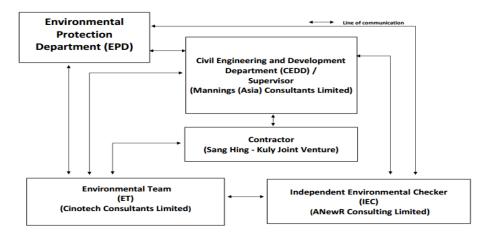

1.7 The Organizational Structure for Environmental Management is shown in **Figure 3**.

# Figure 3 Organization Structure (Environmental Aspects)

1.8 The key contacts of the Project are shown in **Table 1.1**.

| Party                                 | Role                                    | Contact Person          | Phone No. | Fax No.   |
|---------------------------------------|-----------------------------------------|-------------------------|-----------|-----------|
| CEDD                                  | Project Proponent                       | Mr. Chu Wai Lun, Thomas | 2417 6370 | 2412 0358 |
| Mannings Supervisor<br>Representative |                                         | Mr. Simon Ng            | 3168 2028 | 3168 2022 |
| Cinotech                              | Environmental Team                      | Mr. KS Lee              | 2151 2091 | 2107 1299 |
| Chloteen                              |                                         | Ms. Betty Choi          | 2151 2072 | 3107 1388 |
| ANewR                                 | Independent<br>Environmental<br>Checker | Mr. Adi Lee             | 2618 2836 | 3007 8648 |
| SKJV                                  | Contractor                              | Mr. Ma Kin Man          | 9552 1734 | 2890 8205 |

#### **Project Organizations**

- 1.6 Different parties with different levels of involvement in the project organization include:
  - Project Proponent Civil Engineering and Development Department (CEDD)
  - Supervisor Representative Mannings (Asia) Consultants Limited (Mannings)
  - Environmental Team (ET) Cinotech Consultants Limited (Cinotech)
  - Independent Environmental Checker (IEC) ANewR Consulting Limited (ANewR)
  - Contractor Sang Hing Kuly Joint Venture (SKJV)