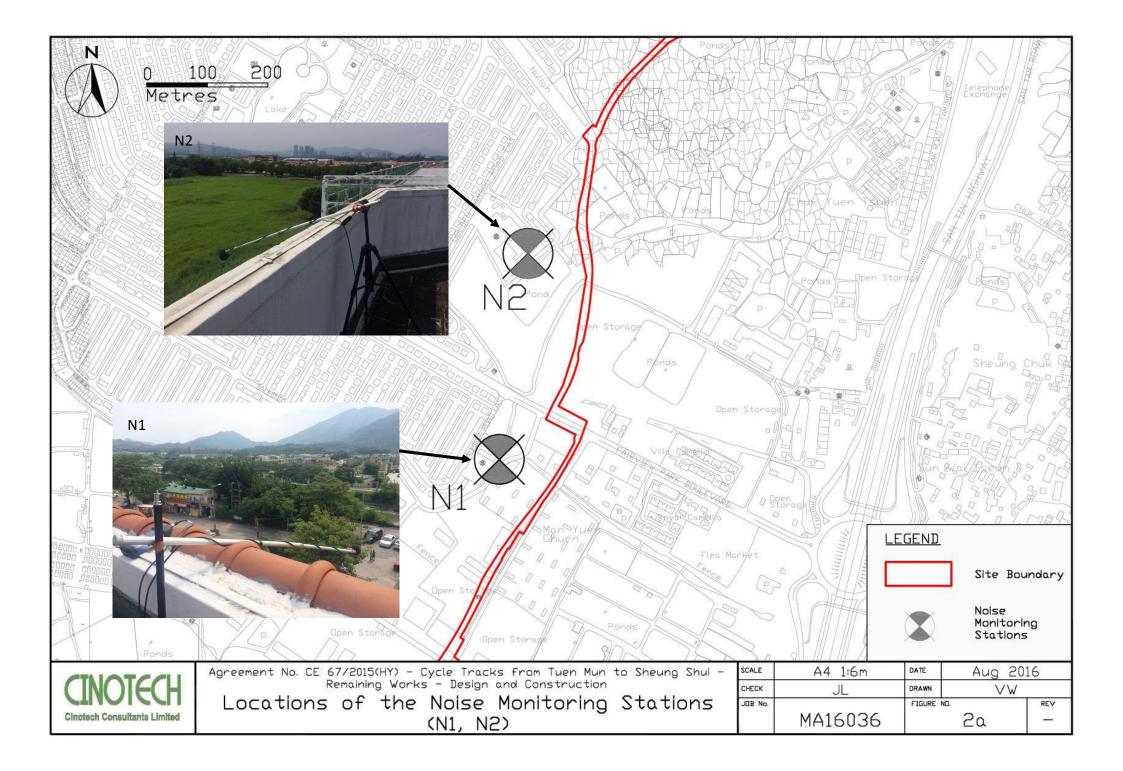

# **Monitoring Locations**

4.3 Noise monitoring was conducted at 6 designated monitoring stations (N1, N2, N3, N5, N6 and N7) in the reporting month. **Figures 2a – 2c** show the locations of these stations.

| Monitoring<br>Stations | Locations                                    | Location of Measurement  |
|------------------------|----------------------------------------------|--------------------------|
| N1                     | HKMLC Wong Chan Sook Ying<br>Memorial School | Rooftop (about 5/F) area |
| N2                     | Bethel High School                           | Rooftop (about 4/F) area |
| N3                     | No. 159 Mai Po San Tsuen                     | G/F area                 |
| N5                     | Block 2, Dills Corner Garden                 | G/F area                 |
| N6                     | Home of Loving Faithfulness                  | Rooftop (about 3/F) area |
| N7                     | Village House in Shek Wu Wai                 | G/F area                 |