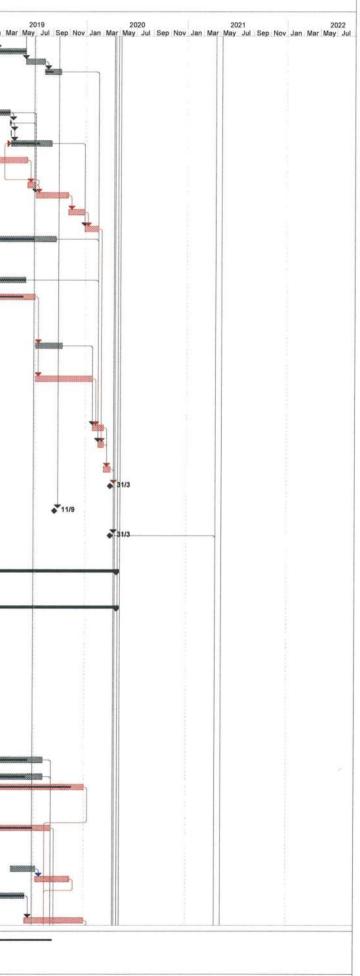

#### Background

- 1.1 "Construction of Cycle Tracks and the Associated Supporting Facilities from Sha Po Tsuen to Shek Sheung River" (the EIA Report) is a Schedule 2 Designated Project (DP) under Environmental Impact Assessment Ordinance (EIAO). The Environmental Impact Assessment (EIA) Report (Registered No.: AEIAR-133/2009) and the associated Environmental Monitoring and Audit (EM&A) Manual was approved on 12 March 2009.
- 1.2 Civil Engineering and Development Department (CEDD) implemented the DP in two stages, i.e. Stage 1 and Stage 2. An Environmental Permit (EP) No. EP-450/2013 has been granted for Stage 1 works on 30 May 2013. Pursuant to Section 13 of the EIAO, the Director of Environmental Protection amends the Environmental Permit (No. EP-450/2013) based on the Application No. VEP-478/2015 and the EP (Permit No. EP-450/2013/A) was issued on 25 August 2015 to CEDD as the Permit Holder.
- 1.3 An Environmental Review (ER) Report of the "Construction of Cycle Tracks and the Associated Supporting Facilities from Sha Po Tsuen to Shek Sheung River Stage 2" had been prepared in July 2015 and the Environmental Monitoring and Audit Manual (EM&A Manual) was also included as part of the ER report in the application (Application No.: AEP-501-2015). An Environmental Permit No. EP-501/2015 was issued on 2 September 2015 for Stage 2 works to CEDD as the Permit Holder.
- 1.4 "Agreement No. CE 67/2015 (HY) Cycle Tracks from Tuen Mun to Sheung Shui Remaining Works Design and Construction" (hereinafter called the "Project") covers the Stage 1 (Part) and Stage 2 works of the DP. This Project was commissioned to Sang Hing Kuly Joint Venture (hereinafter called the "Contractor") for "Contract No.: YL/2015/01 Cycle Tracks from Tuen Mun to Sheung Shui Remaining Works". The site location and work programme are shown in **Figure 1a-1h** and **Appendix A** respectively.
- 1.5 Cinotech Consultants Ltd. was designated as the Environmental Team (ET) to undertake the Environmental Monitoring and Audit (EM&A) works for the Project. The construction commencement of the Project was on 23<sup>rd</sup> November 2016. This is the 51<sup>st</sup> Monthly EM&A Report summarizing the EM&A works for the Project during January 2021.

1.10 Inter-relationship with environmental protection/mitigation measures are presented in **Table 1.2**.

# Table 1.2ConstructionProgrammeShowingtheInter-RelationshipwithEnvironmental Protection/Mitigation Measures

| Construction<br>Works          | Major<br>Environmental<br>Impact                             | Control Measures                                                                                                                                                                                                                                                                                                                                                                                                                                                                                                                                                                                                                                                                                                                                                                                  |
|--------------------------------|--------------------------------------------------------------|---------------------------------------------------------------------------------------------------------------------------------------------------------------------------------------------------------------------------------------------------------------------------------------------------------------------------------------------------------------------------------------------------------------------------------------------------------------------------------------------------------------------------------------------------------------------------------------------------------------------------------------------------------------------------------------------------------------------------------------------------------------------------------------------------|
| As mentioned<br>in Section 1.9 | Noise, dust impact,<br>water quality and<br>waste generation | <ul> <li>Sufficient watering of the works site with active dust<br/>emitting activities</li> <li>Properly cover the stockpiles</li> <li>On-site waste sorting and implementation of trip ticket<br/>system</li> <li>Appropriate desilting/sedimentation devices provided<br/>on site for treatment with valid Discharge License<br/>before discharge</li> <li>Well maintain the drainage system to prevent the<br/>spillage of wastewater during heavy rainfall</li> <li>Use of quiet plant and well-maintained construction<br/>plant</li> <li>Provide movable noise barrier</li> <li>Proper wheel washing for construction vehicles before<br/>leaving the site</li> <li>Provide sufficient mitigation measures as<br/>recommended in Approved EM&amp;A Manual/Lease<br/>requirement</li> </ul> |