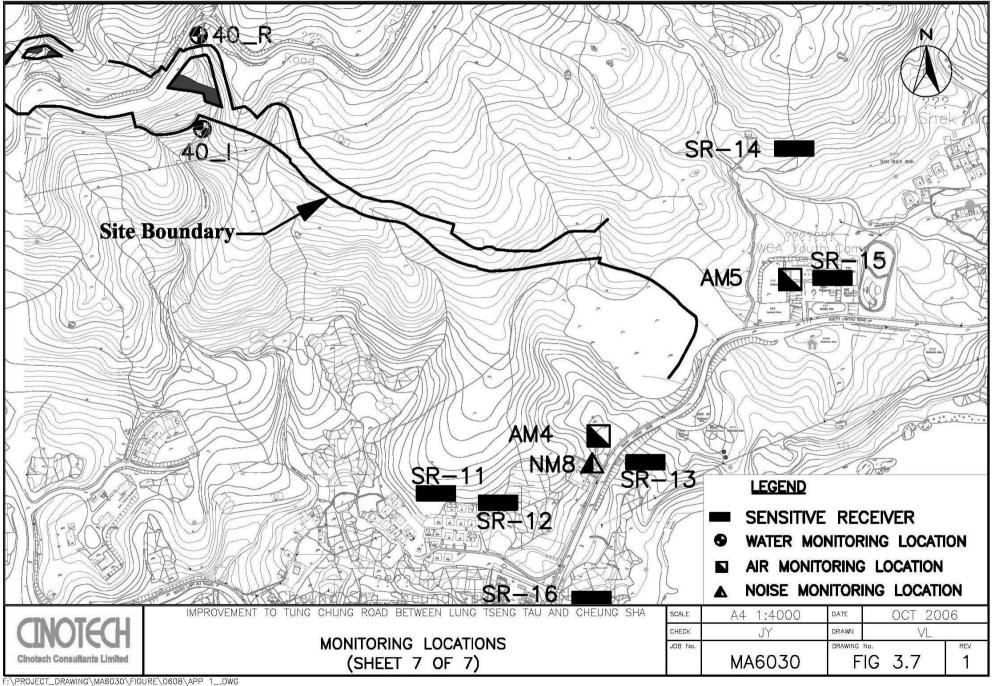

# **Monitoring Parameters and Monitoring Locations**

3.1 The EM&A Manual designates locations for the ET to monitor environmental impacts in terms of air quality, noise and water quality due to the Project. The Project area and monitoring locations are depicted in Figures 3. Appendix B gives details of monitoring requirements.