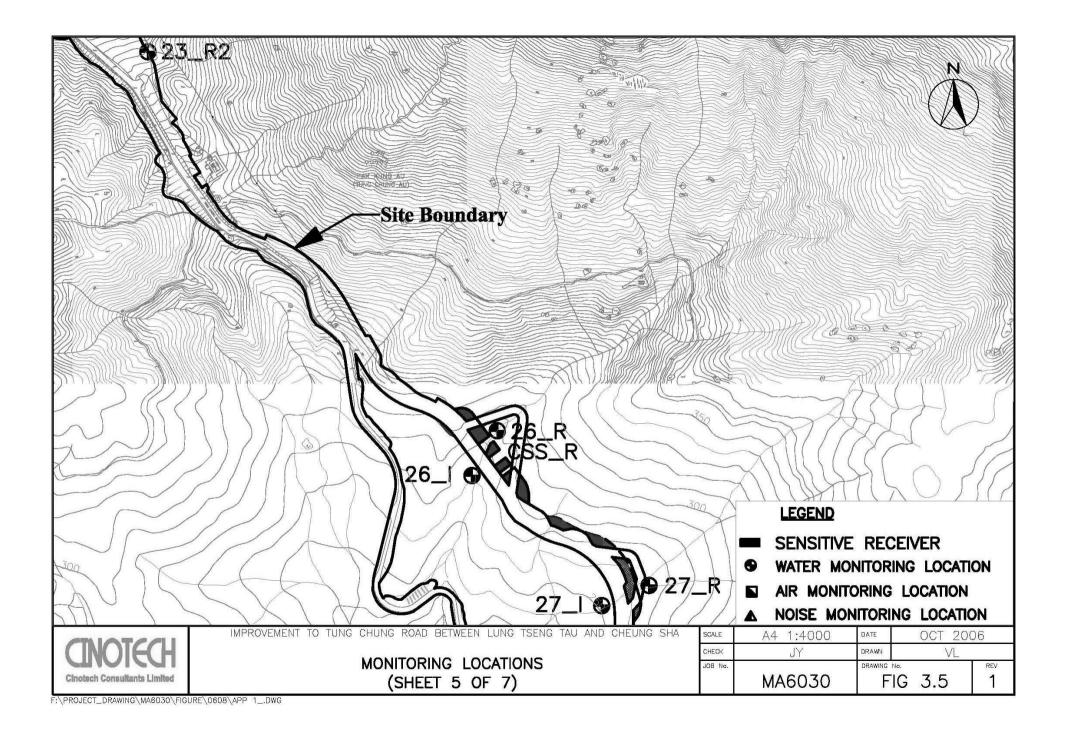

# **Monitoring Parameters and Monitoring Locations**

3.1 The EM&A Manual designates locations for the ET to monitor environmental impacts in terms of air quality, noise and water quality due to the Project. The Project area and monitoring locations are depicted in Figures 3. Appendix B gives details of monitoring requirements.

# **Water Quality**

- 4.8 Water quality monitoring was conducted as schedule, at designated monitoring stations (Streams 15, 18, 21, 23, 26, 27, 40, Cheung Sha Stream, Tung Chung Stream and Tung Chung Bay) which are under the influence of the works in the reporting period. Streams 2, 3, 4, 19, 30, 31, 33, 34, 36, 37 and 43 were observed to be dry throughout the reporting month. Therefore, no water monitoring was conducted at those streams. As the water depth of Tung Chung Bay was less than 3m, only the middepth level was monitored.
- 4.9 Exceedances of suspended solids (SS) were recorded in water samples in the reporting quarter. The summary of exceedances for each water quality parameters are provided in Table 4.1.