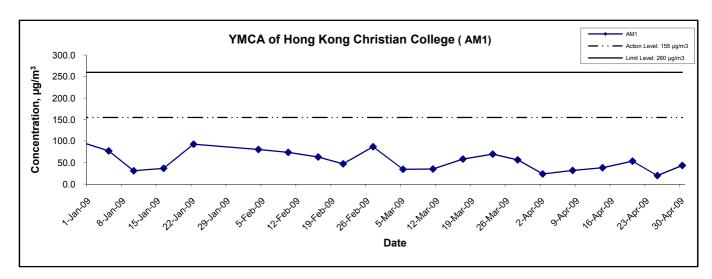

# **Air Quality**

- 4.2 24-hr TSP monitoring at 3 monitoring stations, AM1, AM2 and AM4, were conducted as scheduled in the reporting quarter.
- 4.3 No Action Level / Limit Level exceedance was recorded in the reporting quarter.
- 4.4 The graphical presentations of the air quality monitoring results are shown in Appendix D.

#### **Construction Noise**

- Noise monitoring was conducted as scheduled at the seven designated stations NM1, NM2, NM3, NM4, NM5, NM6 and NM8, in this reporting month.
- 4.6 No Action/Limit Level exceedance was recorded in the reporting quarter.
- 4.7 The graphical presentations of the noise monitoring results are shown in Appendix E.