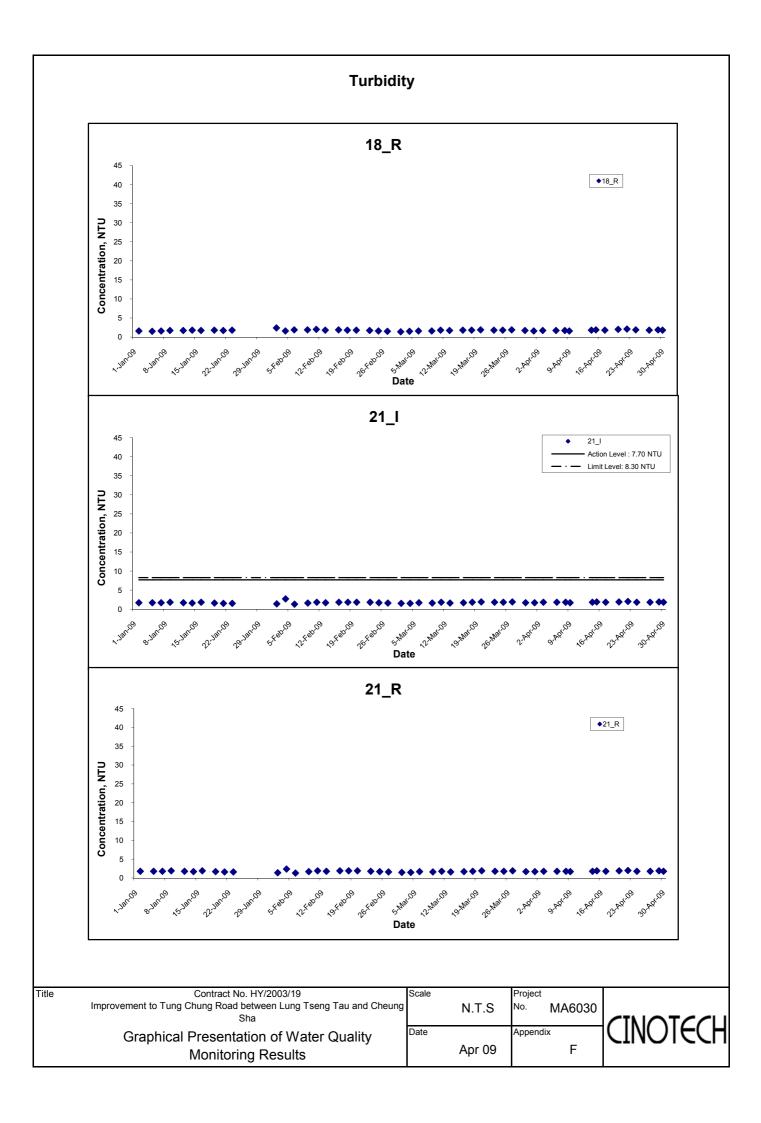

# **Water Quality**

- 4.8 Water quality monitoring was conducted as schedule, at designated monitoring stations (Streams 15, 18, 21, 23, 26, 27, 40, Cheung Sha Stream, Tung Chung Stream and Tung Chung Bay) which are under the influence of the works in the reporting period. Streams 2, 3, 4, 19, 30, 31, 33, 34, 36, 37 and 43 were observed to be dry throughout the reporting month. Therefore, no water monitoring was conducted at those streams. As the water depth of Tung Chung Bay was less than 3m, only the middepth level was monitored.
- 4.9 Exceedances of suspended solids (SS) were recorded in water samples in the reporting quarter. The summary of exceedances for each water quality parameters are provided in Table 4.1.

Table 4.1 Summary of Water Quality Exceedances in the Reporting Quarter

| Station | D                | 0     | pН    | Turb   | oidity | SS     |       |  |
|---------|------------------|-------|-------|--------|--------|--------|-------|--|
| No.     | Action           | Limit | Limit | Action | Limit  | Action | Limit |  |
| 15_I    | 0                | 0     | 0     | 0      | 0      | 0      | 0     |  |
| 18_I    | 0                | 0     | 0     | 0      | 0      | 0      | 0     |  |
| 19_I*   | 0                | 0     | 0     | 0      | 0      | 0      | 0     |  |
| 21_I    | 0 0              |       | 0     | 0      | 0      | 0      | 0     |  |
| 23_I    | 0                | 0     | 0     | 0      | 0      | 0      | 0     |  |
| 25_I*   | <b>25_I*</b> 0 0 |       | 0     | 0      | 0      | 0      | 0     |  |
| 26_I    | 0                | 0     | 0     | 0      | 0      | 0      | 0     |  |
| 27_I    | ' <b>I</b> 0 0   |       | 0     | 0      | 0      | 39     | 0     |  |
| 32_I*   | 0                | 0     | 0     | 0      | 0      | 0      | 0     |  |
| 35_I*   | 0                | 0     | 0     | 0      | 0      | 0      | 0     |  |
| 40_I    | 0                | 0     | 0     | 0      | 0      | 0      | 0     |  |
| CSS_I   | 0                | 0     | 0     | 0      | 0      | 0      | 0     |  |
| TCB_I   | 0                | 0     | 0     | 0      | 0      | 0      | 0     |  |
| TCS_I   | 0                | 0     | 0     | 0      | 0      | 0      | 0     |  |

Remarks: \* indicates the stream was not sampled in the reporting quarter.

- 4.10 As reported in monthly report, all exceedances for water quality parameters recorded in the reporting quarter were not due to the Project based on the following observations:
  - ♦ No construction activity was observed in the vicinity of the sampling locations.
  - ♦ No pollution discharge from construction activity was observed.
  - ♦ Measured value at the reference station was higher than at the impact monitoring stations.
  - ♦ Natural humus materials were observed in the streams during monitoring.
- 4.11 According to the ET's investigation, no direct evidence demonstrated the exceedances of Action/ Limit level for water monitoring parameters were caused by the Project.
- 4.12 The graphical presentations of the water quality monitoring results are shown in Appendix F.