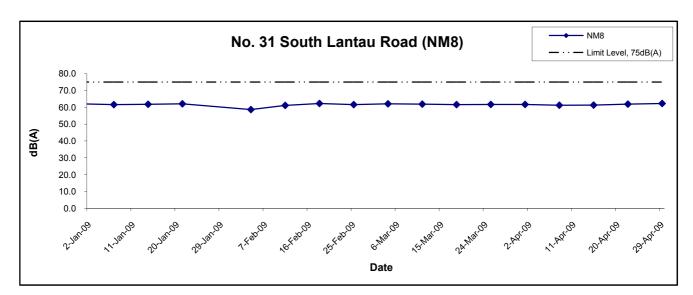

#### **Construction Noise**

- Noise monitoring was conducted as scheduled at the seven designated stations NM1, NM2, NM3, NM4, NM5, NM6 and NM8, in this reporting month.
- 4.6 No Action/Limit Level exceedance was recorded in the reporting quarter.
- 4.7 The graphical presentations of the noise monitoring results are shown in Appendix E.

Construction Noise

6. Noise monitoring at 7 designated monitoring stations, namely NM1, NM2, NM3, NM4, NM5, NM6 and NM8, were conducted as scheduled in the reporting month. No Action/Limit Level exceedance was recorded in the reporting month.

# LIST OF FIGURES

| Figure 1 | Layout Plan of the Project            |
|----------|---------------------------------------|
| Figure 2 | Organization Chart                    |
| Figure 3 | Monitoring Locations (7 sheets total) |