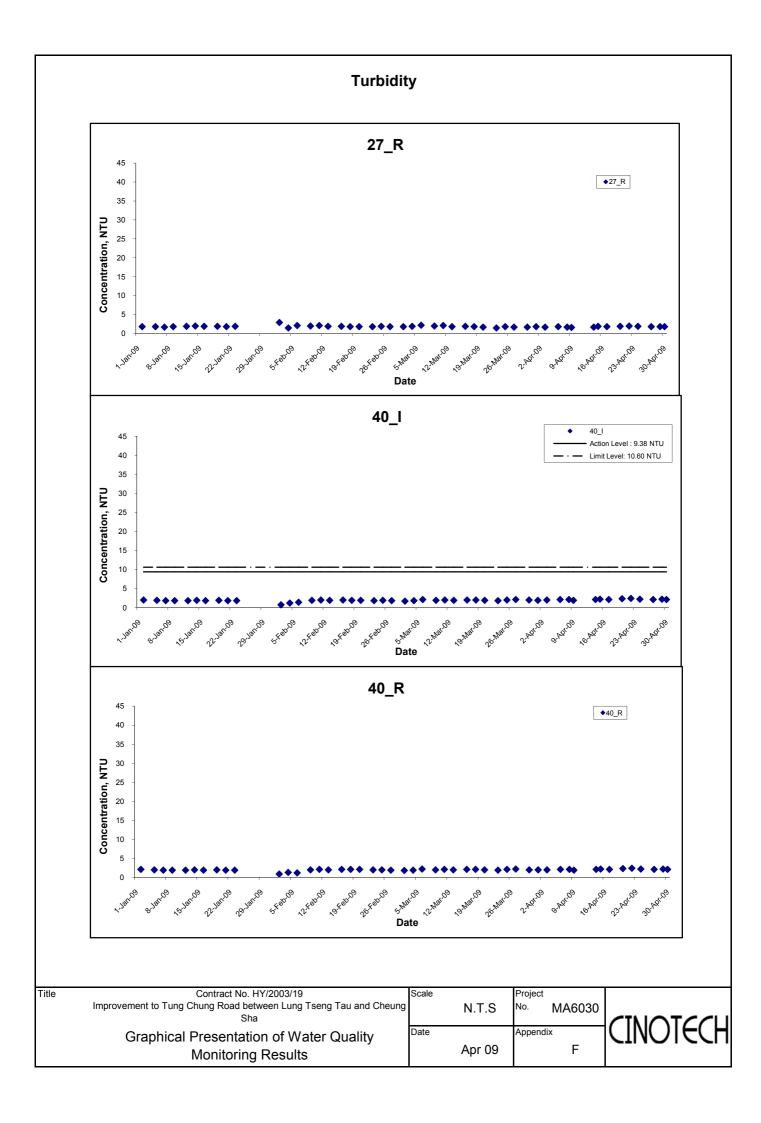

# **Water Quality**

- 4.8 Water quality monitoring was conducted as schedule, at designated monitoring stations (Streams 15, 18, 21, 23, 26, 27, 40, Cheung Sha Stream, Tung Chung Stream and Tung Chung Bay) which are under the influence of the works in the reporting period. Streams 2, 3, 4, 19, 30, 31, 33, 34, 36, 37 and 43 were observed to be dry throughout the reporting month. Therefore, no water monitoring was conducted at those streams. As the water depth of Tung Chung Bay was less than 3m, only the middepth level was monitored.
- 4.9 Exceedances of suspended solids (SS) were recorded in water samples in the reporting quarter. The summary of exceedances for each water quality parameters are provided in Table 4.1.

Table 4.1 Summary of Water Quality Exceedances in the Reporting Quarter

| Station | D                | 0     | pН    | Turb   | oidity | SS     |       |  |
|---------|------------------|-------|-------|--------|--------|--------|-------|--|
| No.     | Action           | Limit | Limit | Action | Limit  | Action | Limit |  |
| 15_I    | 0                | 0     | 0     | 0      | 0      | 0      | 0     |  |
| 18_I    | 0                | 0     | 0     | 0      | 0      | 0      | 0     |  |
| 19_I*   | 0                | 0     | 0     | 0      | 0      | 0      | 0     |  |
| 21_I    | 0 0              |       | 0     | 0      | 0      | 0      | 0     |  |
| 23_I    | 0                | 0     | 0     | 0      | 0      | 0      | 0     |  |
| 25_I*   | <b>25_I*</b> 0 0 |       | 0     | 0      | 0      | 0      | 0     |  |
| 26_I    | 0                | 0     | 0     | 0      | 0      | 0      | 0     |  |
| 27_I    | ' <b>I</b> 0 0   |       | 0     | 0      | 0      | 39     | 0     |  |
| 32_I*   | 0                | 0     | 0     | 0      | 0      | 0      | 0     |  |
| 35_I*   | 0                | 0     | 0     | 0      | 0      | 0      | 0     |  |
| 40_I    | 0                | 0     | 0     | 0      | 0      | 0      | 0     |  |
| CSS_I   | 0                | 0     | 0     | 0      | 0      | 0      | 0     |  |
| TCB_I   | 0                | 0     | 0     | 0      | 0      | 0      | 0     |  |
| TCS_I   | 0                | 0     | 0     | 0      | 0      | 0      | 0     |  |

Remarks: \* indicates the stream was not sampled in the reporting quarter.

- 4.10 As reported in monthly report, all exceedances for water quality parameters recorded in the reporting quarter were not due to the Project based on the following observations:
  - ♦ No construction activity was observed in the vicinity of the sampling locations.
  - ♦ No pollution discharge from construction activity was observed.
  - ♦ Measured value at the reference station was higher than at the impact monitoring stations.
  - ♦ Natural humus materials were observed in the streams during monitoring.
- 4.11 According to the ET's investigation, no direct evidence demonstrated the exceedances of Action/ Limit level for water monitoring parameters were caused by the Project.
- 4.12 The graphical presentations of the water quality monitoring results are shown in Appendix F.