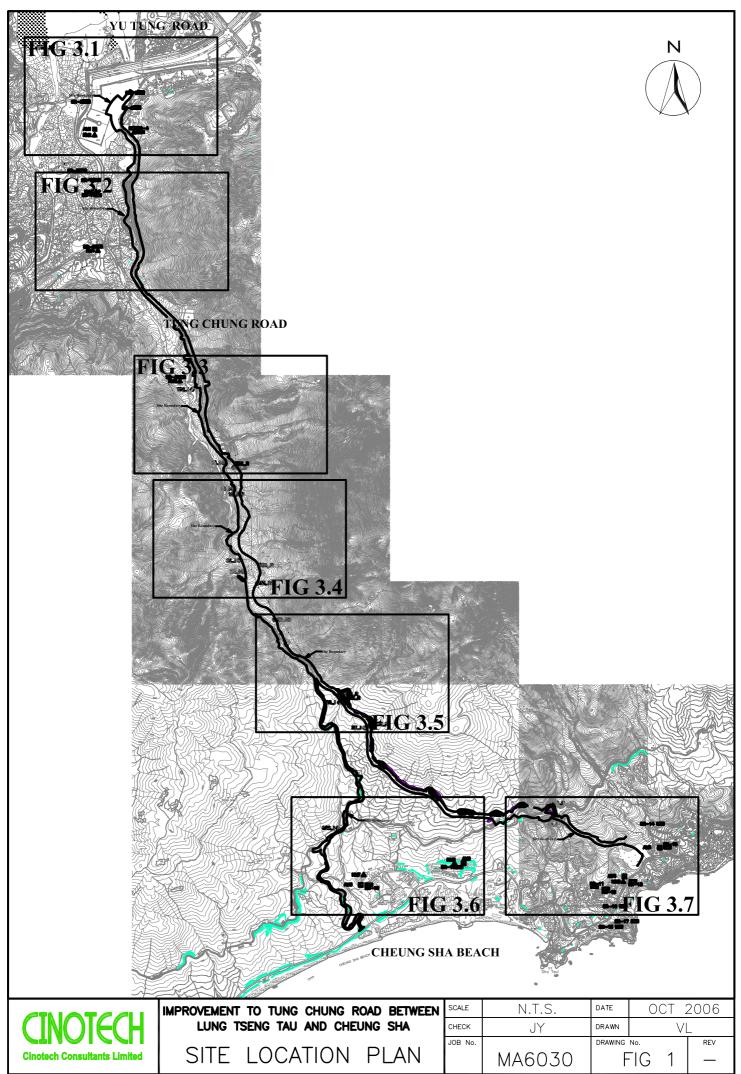

#### 1. INTRODUCTION

- 1.1 The Project "Improvement to Tung Chung Road between Lung Tseng Tau and Cheung Sha" involves the widening and realignment of Tung Chung Road between Lung Tseng Tau in North Lantau and Cheung Sha in South Lantau. The layout plan of the Project is shown in Figure 1.
- 1.2 The scope of the Project includes:
  - a) widening and realignment of a 3.6 km section of Tung Chung Road (TCR) between Lung Tseng Tau and Pak Kung Au from a single-lane road for two-way traffic to a single two-lane road for two-way traffic with a footpath having a minimum width of 1.6 m, and construction of a 2.6 km long single two-lane road between Pak Kung Au and Cheung Sha, including elevated highway structures of a total length of 750 m, with a footpath of a minimum width of 1.6 m;
  - b) provision of 21 passing bays/bus-bays along the road and a roundabout at Cheung Sha; and
  - c) Associated works including road rehabilitation, drainage, utility, environmental mitigation measures, landscaping, slope stabilization, traffic aids, road safety enhancement measures, lighting, traffic control and surveillance system, and electrical and mechanical (E&M) works.
- 1.3 The Environmental Impact Assessment (EIA) Report for the Project was approved on 4 July 2002 under the Environmental Impact Assessment Ordinance (EIAO). An Environmental Permit (EP- 170/2003) for the works was also granted on 27 June 2003. A varied Environmental Permit (EP) (EP-170/2003/B) was issued in June 2006. Environmental Monitoring and Audit (EM&A) Manual for the Project was also included as part of the EIA reports in the register. An updated EM&A Manual (Revision C) has been issued on 28 April 2006.
- 1.4 Highways Department awarded the construction of the Project to CCECC & CRWJ Joint Venture (being a joint venture of China Civil Engineering Construction Corporation & China Railway Wuju Group Corporation) (hereinafter called "the Contractor") in June 2004. The construction works commenced on 4 November 2004 and are scheduled to be completed by September 2007.
- 1.5 Cinotech Consultants Limited (Cinotech) was commissioned by the Contractor to undertake the Environmental Team (ET) Services for the Project since 1 September 2006. All environmental and audit works were conducted by Cinotech and the laboratory testing works were conducted by a HOKLAS laboratory, Wellab Limited. This is the 18<sup>th</sup> quarterly EM&A report summarizing the EM&A works for the Project in the period between February 2009 and April 2009.

# **Monitoring Parameters and Monitoring Locations**

3.1 The EM&A Manual designates locations for the ET to monitor environmental impacts in terms of air quality, noise and water quality due to the Project. The Project area and monitoring locations are depicted in Figures 3. Appendix B gives details of monitoring requirements.