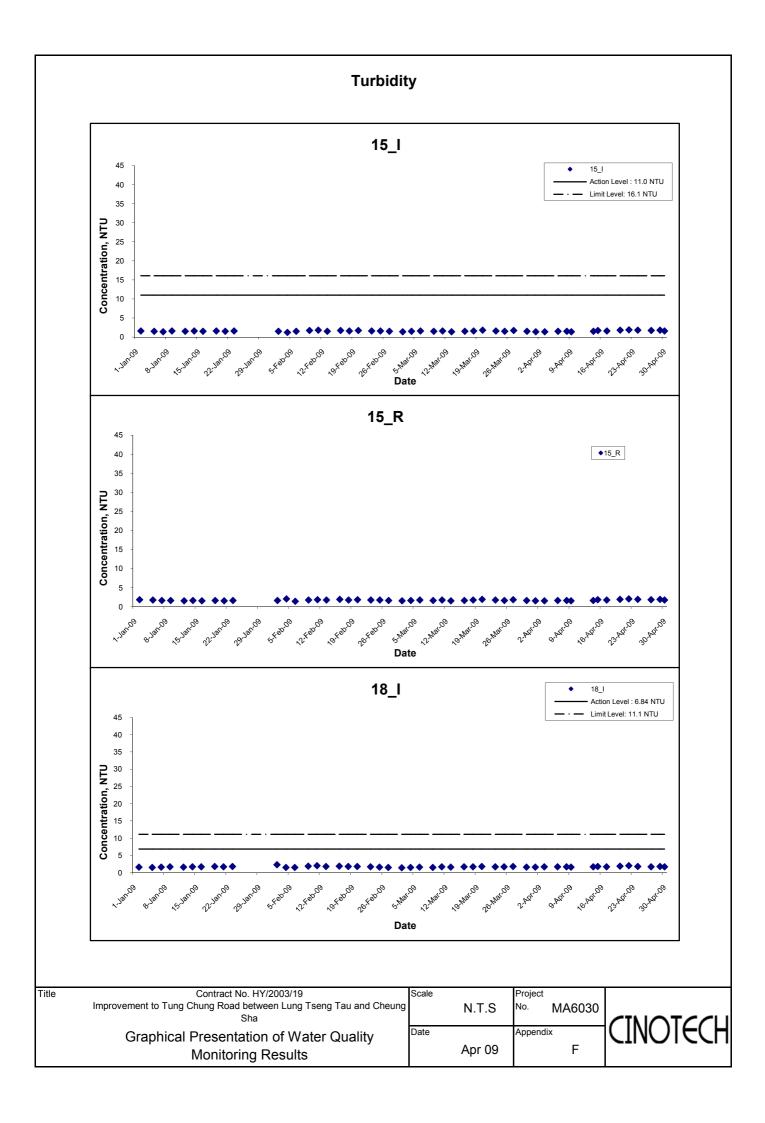

# **Water Quality**

- 4.8 Water quality monitoring was conducted as schedule, at designated monitoring stations (Streams 15, 18, 21, 23, 26, 27, 40, Cheung Sha Stream, Tung Chung Stream and Tung Chung Bay) which are under the influence of the works in the reporting period. Streams 2, 3, 4, 19, 30, 31, 33, 34, 36, 37 and 43 were observed to be dry throughout the reporting month. Therefore, no water monitoring was conducted at those streams. As the water depth of Tung Chung Bay was less than 3m, only the middepth level was monitored.
- 4.9 Exceedances of suspended solids (SS) were recorded in water samples in the reporting quarter. The summary of exceedances for each water quality parameters are provided in Table 4.1.

Table 4.1 Summary of Water Quality Exceedances in the Reporting Quarter

| Station | D                | 0     | pН    | Turb   | oidity | SS     |       |  |
|---------|------------------|-------|-------|--------|--------|--------|-------|--|
| No.     | Action           | Limit | Limit | Action | Limit  | Action | Limit |  |
| 15_I    | 0                | 0     | 0     | 0      | 0      | 0      | 0     |  |
| 18_I    | 0                | 0     | 0     | 0      | 0      | 0      | 0     |  |
| 19_I*   | 0                | 0     | 0     | 0      | 0      | 0      | 0     |  |
| 21_I    | 0 0              |       | 0     | 0      | 0      | 0      | 0     |  |
| 23_I    | 0                | 0     | 0     | 0      | 0      | 0      | 0     |  |
| 25_I*   | <b>25_I*</b> 0 0 |       | 0     | 0      | 0      | 0      | 0     |  |
| 26_I    | 0                | 0     | 0     | 0      | 0      | 0      | 0     |  |
| 27_I    | ' <b>I</b> 0 0   |       | 0     | 0      | 0      | 39     | 0     |  |
| 32_I*   | 0                | 0     | 0     | 0      | 0      | 0      | 0     |  |
| 35_I*   | 0                | 0     | 0     | 0      | 0      | 0      | 0     |  |
| 40_I    | 0                | 0     | 0     | 0      | 0      | 0      | 0     |  |
| CSS_I   | 0                | 0     | 0     | 0      | 0      | 0      | 0     |  |
| TCB_I   | 0                | 0     | 0     | 0      | 0      | 0      | 0     |  |
| TCS_I   | 0                | 0     | 0     | 0      | 0      | 0      | 0     |  |

Remarks: \* indicates the stream was not sampled in the reporting quarter.

- 4.10 As reported in monthly report, all exceedances for water quality parameters recorded in the reporting quarter were not due to the Project based on the following observations:
  - ♦ No construction activity was observed in the vicinity of the sampling locations.
  - ♦ No pollution discharge from construction activity was observed.
  - ♦ Measured value at the reference station was higher than at the impact monitoring stations.
  - ♦ Natural humus materials were observed in the streams during monitoring.
- 4.11 According to the ET's investigation, no direct evidence demonstrated the exceedances of Action/ Limit level for water monitoring parameters were caused by the Project.
- 4.12 The graphical presentations of the water quality monitoring results are shown in Appendix F.

# **Construction Impacts on Suspended Solids**

- 6.7 The measured mean levels of suspended solid for impact monitoring stations during baseline monitoring and impact monitoring (this quarter) are summarized in Table 6.1. Although the measured mean levels of SS at Impact Stations of 27 exceeded 130% of mean value of Baseline data, the finding of Table 6.1 indicates that additional mitigation measures for this stream is not required at this stage. The reasons are listed as below:
  - The mean SS values at the Impact Stations of Streams 27 are low; and
  - The mean SS levels at Reference Stations of Streams 27 in this quarter also exceeded 130% of mean SS values

Table 6.1 Summary of Measured levels of Suspended Solids

|             | Measured Mea   | n Level of Suspen          | Within 130% of mean value of<br>Baseline data (Yes/No) |                            |                            |  |
|-------------|----------------|----------------------------|--------------------------------------------------------|----------------------------|----------------------------|--|
| Station No. | Baseline       | Reference<br>Station *     | Impact Station*                                        | Reference<br>Station       | Impact Station             |  |
|             | Impact Station | (February 09–<br>Apirl 09) | (February 09–<br>Apirl 09)                             | (February 09–<br>Apirl 09) | (February 09–<br>Apirl 09) |  |
| 15          | 2.35           | 2.50                       | 2.50                                                   | Yes                        | Yes                        |  |
| 18          | 4.72           | 2.50                       | 2.50                                                   | Yes                        | Yes                        |  |
| 21          | 1.98           | 2.50                       | 2.50                                                   | Yes                        | Yes                        |  |
| 23          | 2.60           | 2.50                       | 2.50                                                   | Yes                        | Vac                        |  |
| 23          | 2.60           | 2.50                       | 2.50                                                   | Yes                        | Yes                        |  |
| 26          | 2.35           | 2.50                       | 2.50                                                   | Yes                        | Yes                        |  |
| 27          | 1.60           | 2.50                       | 2.50                                                   | No                         | No                         |  |
| 40          | 9.10           | 2.50                       | 2.50                                                   | Yes                        | Yes                        |  |
| CSS         | 3.38           | 2.50                       | 2.50                                                   | Yes                        | Yes                        |  |
| TCB         | 9.00           | 2.50                       | 2.50                                                   | Yes                        | Yes                        |  |
| TCS         | 4.59           | 2.50                       | 2.50                                                   | Yes                        | Yes                        |  |