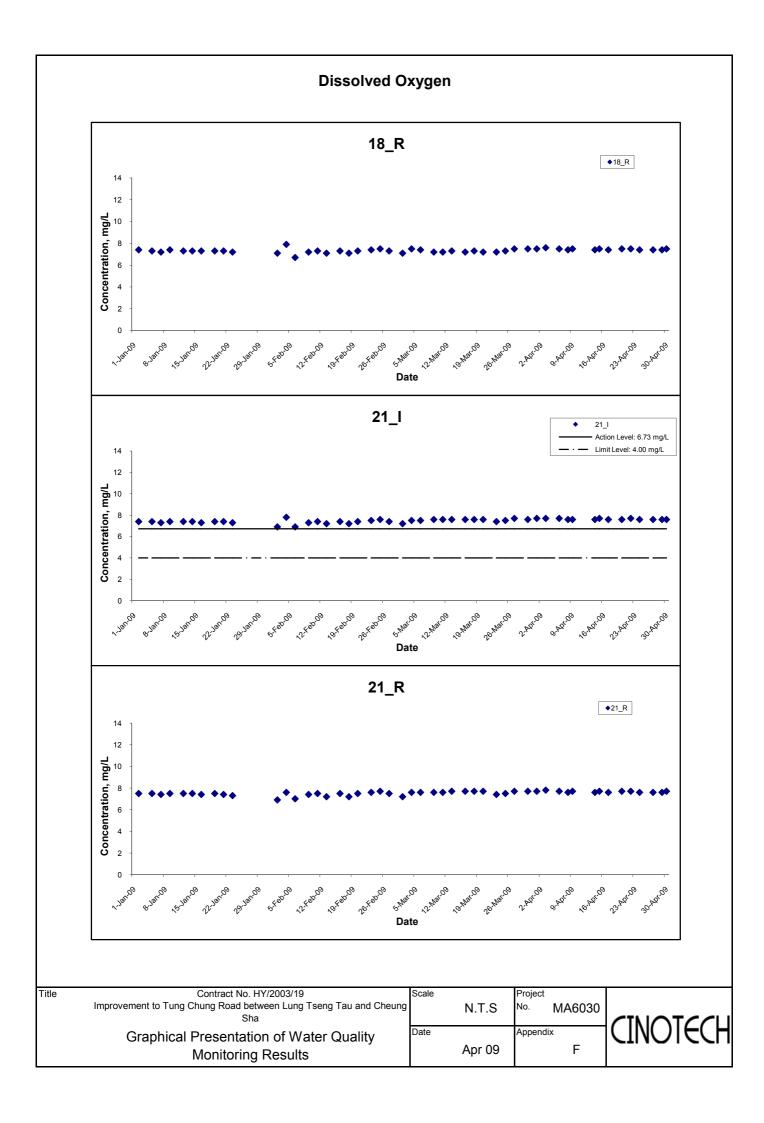

# **Water Quality**

- 4.8 Water quality monitoring was conducted as schedule, at designated monitoring stations (Streams 15, 18, 21, 23, 26, 27, 40, Cheung Sha Stream, Tung Chung Stream and Tung Chung Bay) which are under the influence of the works in the reporting period. Streams 2, 3, 4, 19, 30, 31, 33, 34, 36, 37 and 43 were observed to be dry throughout the reporting month. Therefore, no water monitoring was conducted at those streams. As the water depth of Tung Chung Bay was less than 3m, only the middepth level was monitored.
- 4.9 Exceedances of suspended solids (SS) were recorded in water samples in the reporting quarter. The summary of exceedances for each water quality parameters are provided in Table 4.1.

Table 4.1 Summary of Water Quality Exceedances in the Reporting Quarter

| Station | D                | 0     | pН    | Turb   | oidity | SS     |       |  |
|---------|------------------|-------|-------|--------|--------|--------|-------|--|
| No.     | Action           | Limit | Limit | Action | Limit  | Action | Limit |  |
| 15_I    | 0                | 0     | 0     | 0      | 0      | 0      | 0     |  |
| 18_I    | 0                | 0     | 0     | 0      | 0      | 0      | 0     |  |
| 19_I*   | 0                | 0     | 0     | 0      | 0      | 0      | 0     |  |
| 21_I    | 0 0              |       | 0     | 0      | 0      | 0      | 0     |  |
| 23_I    | 0                | 0     | 0     | 0      | 0      | 0      | 0     |  |
| 25_I*   | <b>25_I*</b> 0 0 |       | 0     | 0      | 0      | 0      | 0     |  |
| 26_I    | 0                | 0     | 0     | 0      | 0      | 0      | 0     |  |
| 27_I    | ' <b>I</b> 0 0   |       | 0     | 0      | 0      | 39     | 0     |  |
| 32_I*   | 0                | 0     | 0     | 0      | 0      | 0      | 0     |  |
| 35_I*   | 0                | 0     | 0     | 0      | 0      | 0      | 0     |  |
| 40_I    | 0                | 0     | 0     | 0      | 0      | 0      | 0     |  |
| CSS_I   | 0                | 0     | 0     | 0      | 0      | 0      | 0     |  |
| TCB_I   | 0                | 0     | 0     | 0      | 0      | 0      | 0     |  |
| TCS_I   | 0                | 0     | 0     | 0      | 0      | 0      | 0     |  |

Remarks: \* indicates the stream was not sampled in the reporting quarter.

- 4.10 As reported in monthly report, all exceedances for water quality parameters recorded in the reporting quarter were not due to the Project based on the following observations:
  - ♦ No construction activity was observed in the vicinity of the sampling locations.
  - ♦ No pollution discharge from construction activity was observed.
  - ♦ Measured value at the reference station was higher than at the impact monitoring stations.
  - ♦ Natural humus materials were observed in the streams during monitoring.
- 4.11 According to the ET's investigation, no direct evidence demonstrated the exceedances of Action/ Limit level for water monitoring parameters were caused by the Project.
- 4.12 The graphical presentations of the water quality monitoring results are shown in Appendix F.

# **Construction Impacts on Suspended Solids**

- 6.7 The measured mean levels of suspended solid for impact monitoring stations during baseline monitoring and impact monitoring (this quarter) are summarized in Table 6.1. Although the measured mean levels of SS at Impact Stations of 27 exceeded 130% of mean value of Baseline data, the finding of Table 6.1 indicates that additional mitigation measures for this stream is not required at this stage. The reasons are listed as below:
  - The mean SS values at the Impact Stations of Streams 27 are low; and
  - The mean SS levels at Reference Stations of Streams 27 in this quarter also exceeded 130% of mean SS values

Table 6.1 Summary of Measured levels of Suspended Solids

|             | Measured Mea   | n Level of Suspen          | Within 130% of mean value of<br>Baseline data (Yes/No) |                            |                            |  |
|-------------|----------------|----------------------------|--------------------------------------------------------|----------------------------|----------------------------|--|
| Station No. | Baseline       | Reference<br>Station *     | Impact Station*                                        | Reference<br>Station       | Impact Station             |  |
|             | Impact Station | (February 09–<br>Apirl 09) | (February 09–<br>Apirl 09)                             | (February 09–<br>Apirl 09) | (February 09–<br>Apirl 09) |  |
| 15          | 2.35           | 2.50                       | 2.50                                                   | Yes                        | Yes                        |  |
| 18          | 4.72           | 2.50                       | 2.50                                                   | Yes                        | Yes                        |  |
| 21          | 1.98           | 2.50                       | 2.50                                                   | Yes                        | Yes                        |  |
| 23          | 2.60           | 2.50                       | 2.50                                                   | Yes                        | Vac                        |  |
| 23          | 2.60           | 2.50                       | 2.50                                                   | Yes                        | Yes                        |  |
| 26          | 2.35           | 2.50                       | 2.50                                                   | Yes                        | Yes                        |  |
| 27          | 1.60           | 2.50                       | 2.50                                                   | No                         | No                         |  |
| 40          | 9.10           | 2.50                       | 2.50                                                   | Yes                        | Yes                        |  |
| CSS         | 3.38           | 2.50                       | 2.50                                                   | Yes                        | Yes                        |  |
| TCB         | 9.00           | 2.50                       | 2.50                                                   | Yes                        | Yes                        |  |
| TCS         | 4.59           | 2.50                       | 2.50                                                   | Yes                        | Yes                        |  |