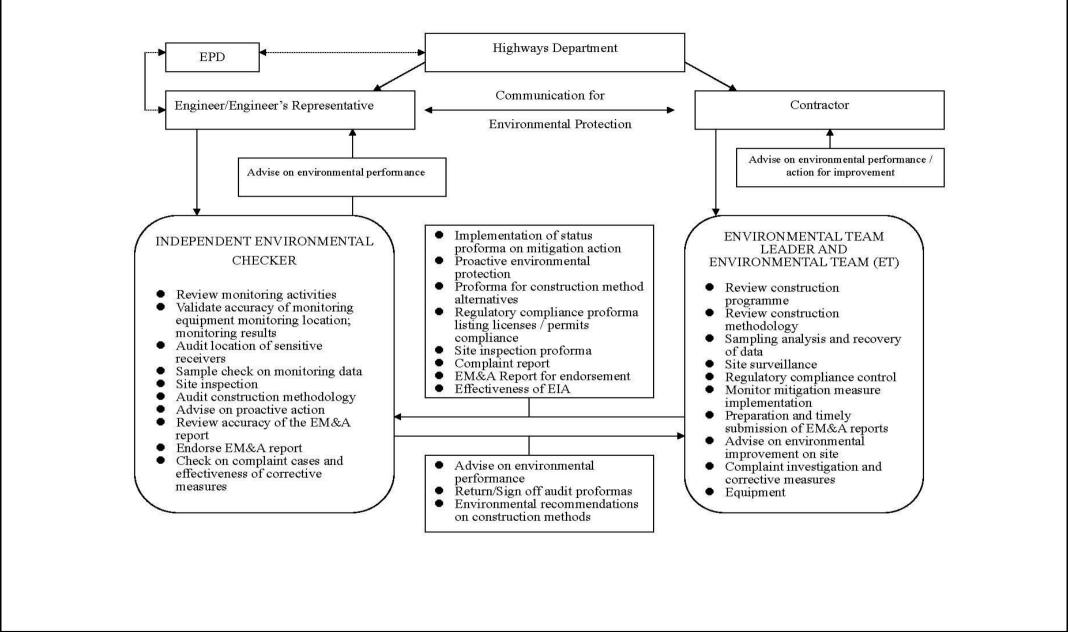

# **Project Organization and Contacts of Key Management**

- 2.1 Different parties with different levels of involvement in the project organization include:
  - Project Proponent Major Works Project Management Office (MWPMO) of Highways Department (HyD)
  - Engineer (E) / Engineer's Representative (ER) Mott Connell Limited
  - Contractor CCECC & CRWJ Joint Venture
  - Environmental Team (ET) Cinotech Consultants Limited
  - Independent Environmental Checker (IEC) ENSR Asia (HK) Limited
- 2.2 The responsibilities of respective parties are detailed in Section 1.5 of the Updated EM&A Manual (Revision C, issued on 28 April 2006) of the Project. The project organization chart is presented in Figure 2.
- 2.3 The key contacts of the Project are shown in Table 2.1.