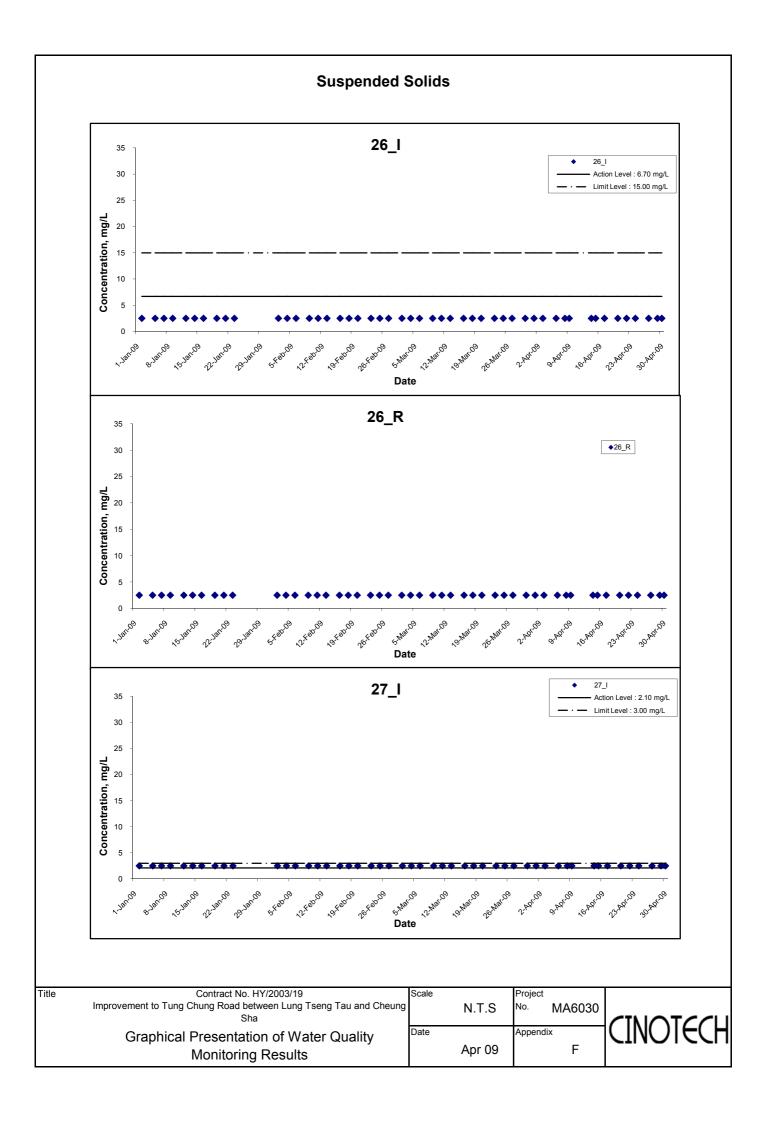

# **Water Quality**

- 4.8 Water quality monitoring was conducted as schedule, at designated monitoring stations (Streams 15, 18, 21, 23, 26, 27, 40, Cheung Sha Stream, Tung Chung Stream and Tung Chung Bay) which are under the influence of the works in the reporting period. Streams 2, 3, 4, 19, 30, 31, 33, 34, 36, 37 and 43 were observed to be dry throughout the reporting month. Therefore, no water monitoring was conducted at those streams. As the water depth of Tung Chung Bay was less than 3m, only the middepth level was monitored.
- 4.9 Exceedances of suspended solids (SS) were recorded in water samples in the reporting quarter. The summary of exceedances for each water quality parameters are provided in Table 4.1.

Table 4.1 Summary of Water Quality Exceedances in the Reporting Quarter

| Station | D                | 0     | pН    | Turb   | oidity | SS     |       |  |
|---------|------------------|-------|-------|--------|--------|--------|-------|--|
| No.     | Action           | Limit | Limit | Action | Limit  | Action | Limit |  |
| 15_I    | 0                | 0     | 0     | 0      | 0      | 0      | 0     |  |
| 18_I    | 0                | 0     | 0     | 0      | 0      | 0      | 0     |  |
| 19_I*   | 0                | 0     | 0     | 0      | 0      | 0      | 0     |  |
| 21_I    | 0 0              |       | 0     | 0      | 0      | 0      | 0     |  |
| 23_I    | 0                | 0     | 0     | 0      | 0      | 0      | 0     |  |
| 25_I*   | <b>25_I*</b> 0 0 |       | 0     | 0      | 0      | 0      | 0     |  |
| 26_I    | 0                | 0     | 0     | 0      | 0      | 0      | 0     |  |
| 27_I    | ' <b>I</b> 0 0   |       | 0     | 0      | 0      | 39     | 0     |  |
| 32_I*   | 0                | 0     | 0     | 0      | 0      | 0      | 0     |  |
| 35_I*   | 0                | 0     | 0     | 0      | 0      | 0      | 0     |  |
| 40_I    | 0                | 0     | 0     | 0      | 0      | 0      | 0     |  |
| CSS_I   | 0                | 0     | 0     | 0      | 0      | 0      | 0     |  |
| TCB_I   | 0                | 0     | 0     | 0      | 0      | 0      | 0     |  |
| TCS_I   | 0                | 0     | 0     | 0      | 0      | 0      | 0     |  |

Remarks: \* indicates the stream was not sampled in the reporting quarter.

- 4.10 As reported in monthly report, all exceedances for water quality parameters recorded in the reporting quarter were not due to the Project based on the following observations:
  - ♦ No construction activity was observed in the vicinity of the sampling locations.
  - ♦ No pollution discharge from construction activity was observed.
  - ♦ Measured value at the reference station was higher than at the impact monitoring stations.
  - ♦ Natural humus materials were observed in the streams during monitoring.
- 4.11 According to the ET's investigation, no direct evidence demonstrated the exceedances of Action/ Limit level for water monitoring parameters were caused by the Project.
- 4.12 The graphical presentations of the water quality monitoring results are shown in Appendix F.

# **Construction Impacts on Suspended Solids**

- 6.7 The measured mean levels of suspended solid for impact monitoring stations during baseline monitoring and impact monitoring (this quarter) are summarized in Table 6.1. Although the measured mean levels of SS at Impact Stations of 27 exceeded 130% of mean value of Baseline data, the finding of Table 6.1 indicates that additional mitigation measures for this stream is not required at this stage. The reasons are listed as below:
  - The mean SS values at the Impact Stations of Streams 27 are low; and
  - The mean SS levels at Reference Stations of Streams 27 in this quarter also exceeded 130% of mean SS values

Table 6.1 Summary of Measured levels of Suspended Solids

|             | Measured Mea   | n Level of Suspen          | Within 130% of mean value of<br>Baseline data (Yes/No) |                            |                            |  |
|-------------|----------------|----------------------------|--------------------------------------------------------|----------------------------|----------------------------|--|
| Station No. | Baseline       | Reference<br>Station *     | Impact Station*                                        | Reference<br>Station       | Impact Station             |  |
|             | Impact Station | (February 09–<br>Apirl 09) | (February 09–<br>Apirl 09)                             | (February 09–<br>Apirl 09) | (February 09–<br>Apirl 09) |  |
| 15          | 2.35           | 2.50                       | 2.50                                                   | Yes                        | Yes                        |  |
| 18          | 4.72           | 2.50                       | 2.50                                                   | Yes                        | Yes                        |  |
| 21          | 1.98           | 2.50                       | 2.50                                                   | Yes                        | Yes                        |  |
| 23          | 2.60           | 2.50                       | 2.50                                                   | Yes                        | Vac                        |  |
| 23          | 2.60           | 2.50                       | 2.50                                                   | Yes                        | Yes                        |  |
| 26          | 2.35           | 2.50                       | 2.50                                                   | Yes                        | Yes                        |  |
| 27          | 1.60           | 2.50                       | 2.50                                                   | No                         | No                         |  |
| 40          | 9.10           | 2.50                       | 2.50                                                   | Yes                        | Yes                        |  |
| CSS         | 3.38           | 2.50                       | 2.50                                                   | Yes                        | Yes                        |  |
| TCB         | 9.00           | 2.50                       | 2.50                                                   | Yes                        | Yes                        |  |
| TCS         | 4.59           | 2.50                       | 2.50                                                   | Yes                        | Yes                        |  |