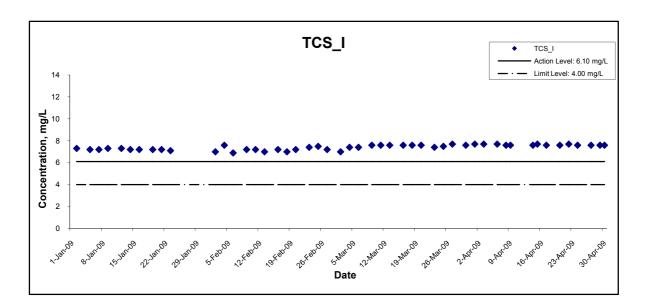

# **Water Quality**

- 4.8 Water quality monitoring was conducted as schedule, at designated monitoring stations (Streams 15, 18, 21, 23, 26, 27, 40, Cheung Sha Stream, Tung Chung Stream and Tung Chung Bay) which are under the influence of the works in the reporting period. Streams 2, 3, 4, 19, 30, 31, 33, 34, 36, 37 and 43 were observed to be dry throughout the reporting month. Therefore, no water monitoring was conducted at those streams. As the water depth of Tung Chung Bay was less than 3m, only the middepth level was monitored.
- 4.9 Exceedances of suspended solids (SS) were recorded in water samples in the reporting quarter. The summary of exceedances for each water quality parameters are provided in Table 4.1.

Table 4.1 Summary of Water Quality Exceedances in the Reporting Quarter

| Station | D                | 0     | pН    | Turb   | oidity | SS     |       |  |
|---------|------------------|-------|-------|--------|--------|--------|-------|--|
| No.     | Action           | Limit | Limit | Action | Limit  | Action | Limit |  |
| 15_I    | 0                | 0     | 0     | 0      | 0      | 0      | 0     |  |
| 18_I    | 0                | 0     | 0     | 0      | 0      | 0      | 0     |  |
| 19_I*   | 0                | 0     | 0     | 0      | 0      | 0      | 0     |  |
| 21_I    | 0 0              |       | 0     | 0      | 0      | 0      | 0     |  |
| 23_I    | 0                | 0     | 0     | 0      | 0      | 0      | 0     |  |
| 25_I*   | <b>25_I*</b> 0 0 |       | 0     | 0      | 0      | 0      | 0     |  |
| 26_I    | 0                | 0     | 0     | 0      | 0      | 0      | 0     |  |
| 27_I    | ' <b>I</b> 0 0   |       | 0     | 0      | 0      | 39     | 0     |  |
| 32_I*   | 0                | 0     | 0     | 0      | 0      | 0      | 0     |  |
| 35_I*   | 0                | 0     | 0     | 0      | 0      | 0      | 0     |  |
| 40_I    | 0                | 0     | 0     | 0      | 0      | 0      | 0     |  |
| CSS_I   | 0                | 0     | 0     | 0      | 0      | 0      | 0     |  |
| TCB_I   | 0                | 0     | 0     | 0      | 0      | 0      | 0     |  |
| TCS_I   | 0                | 0     | 0     | 0      | 0      | 0      | 0     |  |

Remarks: \* indicates the stream was not sampled in the reporting quarter.

- 4.10 As reported in monthly report, all exceedances for water quality parameters recorded in the reporting quarter were not due to the Project based on the following observations:
  - ♦ No construction activity was observed in the vicinity of the sampling locations.
  - ♦ No pollution discharge from construction activity was observed.
  - ♦ Measured value at the reference station was higher than at the impact monitoring stations.
  - ♦ Natural humus materials were observed in the streams during monitoring.
- 4.11 According to the ET's investigation, no direct evidence demonstrated the exceedances of Action/ Limit level for water monitoring parameters were caused by the Project.
- 4.12 The graphical presentations of the water quality monitoring results are shown in Appendix F.