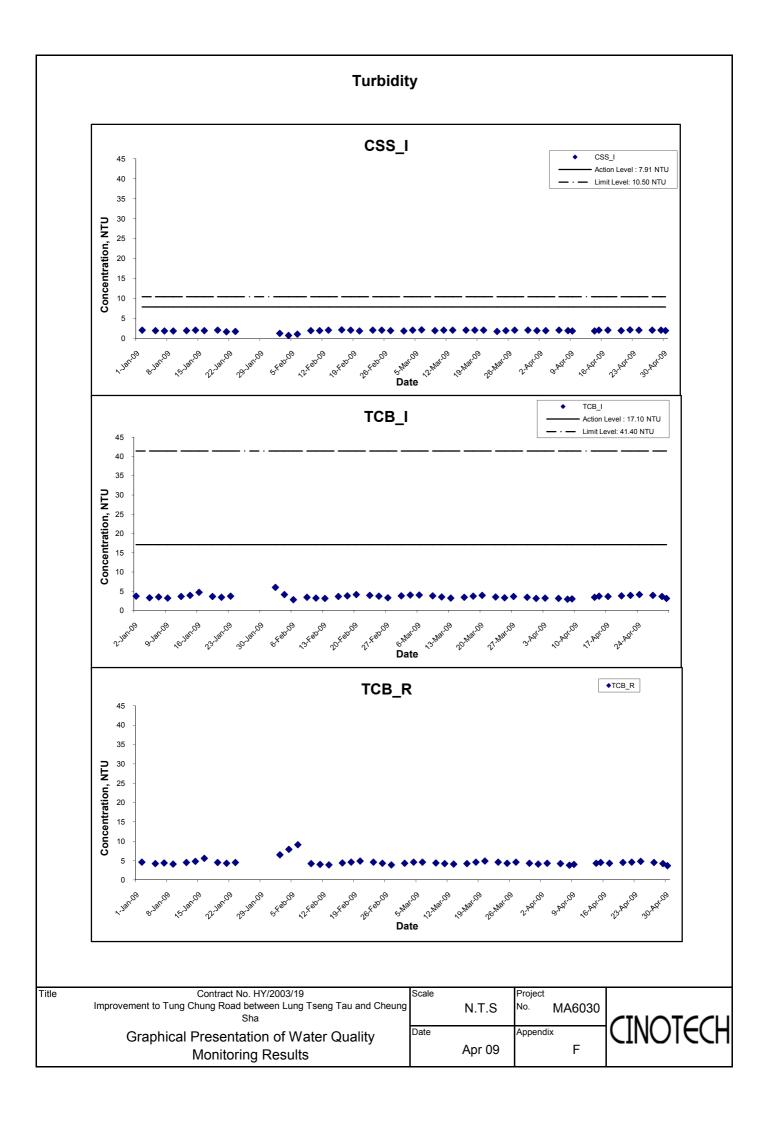

# **Water Quality**

- 4.8 Water quality monitoring was conducted as schedule, at designated monitoring stations (Streams 15, 18, 21, 23, 26, 27, 40, Cheung Sha Stream, Tung Chung Stream and Tung Chung Bay) which are under the influence of the works in the reporting period. Streams 2, 3, 4, 19, 30, 31, 33, 34, 36, 37 and 43 were observed to be dry throughout the reporting month. Therefore, no water monitoring was conducted at those streams. As the water depth of Tung Chung Bay was less than 3m, only the middepth level was monitored.
- 4.9 Exceedances of suspended solids (SS) were recorded in water samples in the reporting quarter. The summary of exceedances for each water quality parameters are provided in Table 4.1.

Table 4.1 Summary of Water Quality Exceedances in the Reporting Quarter

| Station | D                | 0     | pН    | Turb   | oidity | SS     |       |  |
|---------|------------------|-------|-------|--------|--------|--------|-------|--|
| No.     | Action           | Limit | Limit | Action | Limit  | Action | Limit |  |
| 15_I    | 0                | 0     | 0     | 0      | 0      | 0      | 0     |  |
| 18_I    | 0                | 0     | 0     | 0      | 0      | 0      | 0     |  |
| 19_I*   | 0                | 0     | 0     | 0      | 0      | 0      | 0     |  |
| 21_I    | 0 0              |       | 0     | 0      | 0      | 0      | 0     |  |
| 23_I    | 0                | 0     | 0     | 0      | 0      | 0      | 0     |  |
| 25_I*   | <b>25_I*</b> 0 0 |       | 0     | 0      | 0      | 0      | 0     |  |
| 26_I    | 0                | 0     | 0     | 0      | 0      | 0      | 0     |  |
| 27_I    | ' <b>I</b> 0 0   |       | 0     | 0      | 0      | 39     | 0     |  |
| 32_I*   | 0                | 0     | 0     | 0      | 0      | 0      | 0     |  |
| 35_I*   | 0                | 0     | 0     | 0      | 0      | 0      | 0     |  |
| 40_I    | 0                | 0     | 0     | 0      | 0      | 0      | 0     |  |
| CSS_I   | 0                | 0     | 0     | 0      | 0      | 0      | 0     |  |
| TCB_I   | 0                | 0     | 0     | 0      | 0      | 0      | 0     |  |
| TCS_I   | 0                | 0     | 0     | 0      | 0      | 0      | 0     |  |

Remarks: \* indicates the stream was not sampled in the reporting quarter.

- 4.10 As reported in monthly report, all exceedances for water quality parameters recorded in the reporting quarter were not due to the Project based on the following observations:
  - ♦ No construction activity was observed in the vicinity of the sampling locations.
  - ♦ No pollution discharge from construction activity was observed.
  - ♦ Measured value at the reference station was higher than at the impact monitoring stations.
  - ♦ Natural humus materials were observed in the streams during monitoring.
- 4.11 According to the ET's investigation, no direct evidence demonstrated the exceedances of Action/ Limit level for water monitoring parameters were caused by the Project.
- 4.12 The graphical presentations of the water quality monitoring results are shown in Appendix F.