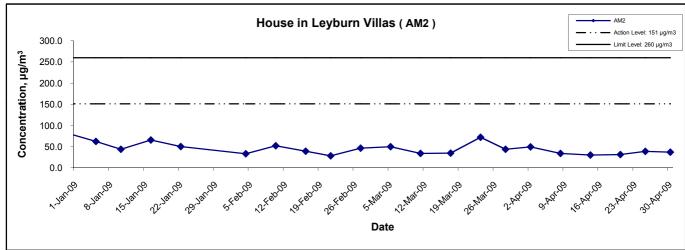

# **Air Quality**

- 4.2 24-hr TSP monitoring at 3 monitoring stations, AM1, AM2 and AM4, were conducted as scheduled in the reporting quarter.
- 4.3 No Action Level / Limit Level exceedance was recorded in the reporting quarter.
- 4.4 The graphical presentations of the air quality monitoring results are shown in Appendix D.

#### **Construction Noise**

- Noise monitoring was conducted as scheduled at the seven designated stations NM1, NM2, NM3, NM4, NM5, NM6 and NM8, in this reporting month.
- 4.6 No Action/Limit Level exceedance was recorded in the reporting quarter.
- 4.7 The graphical presentations of the noise monitoring results are shown in Appendix E.