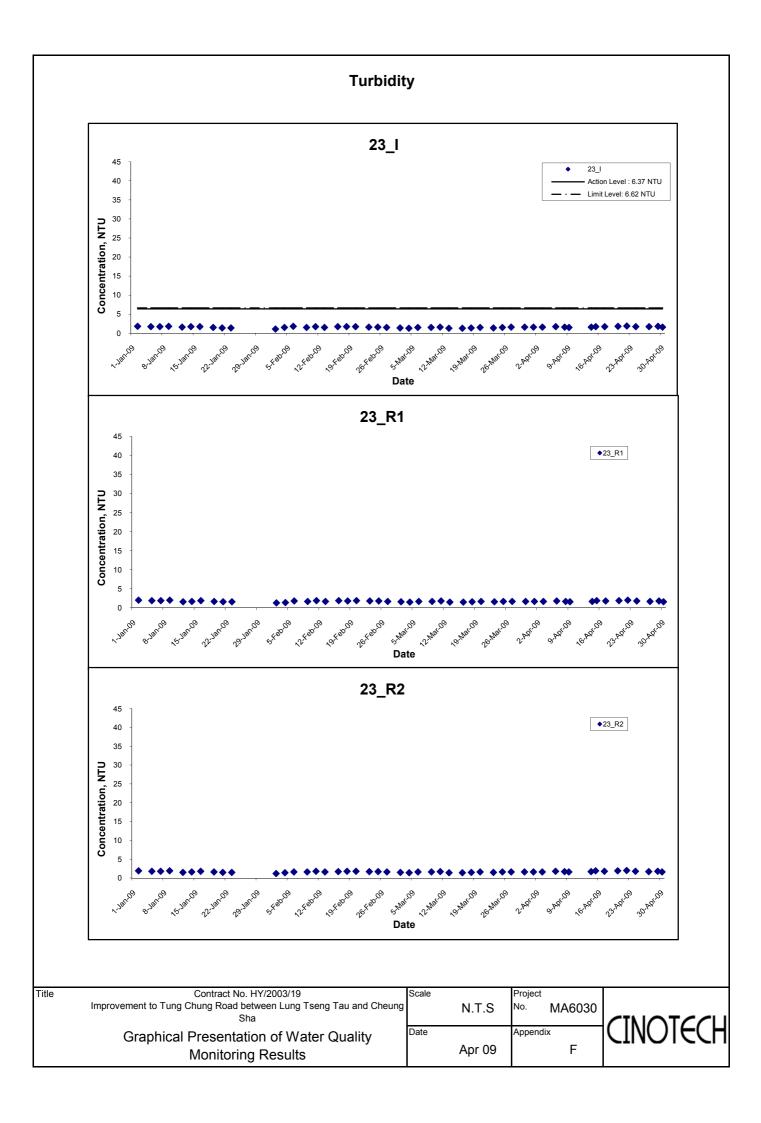

# **Water Quality**

- 4.8 Water quality monitoring was conducted as schedule, at designated monitoring stations (Streams 15, 18, 21, 23, 26, 27, 40, Cheung Sha Stream, Tung Chung Stream and Tung Chung Bay) which are under the influence of the works in the reporting period. Streams 2, 3, 4, 19, 30, 31, 33, 34, 36, 37 and 43 were observed to be dry throughout the reporting month. Therefore, no water monitoring was conducted at those streams. As the water depth of Tung Chung Bay was less than 3m, only the middepth level was monitored.
- 4.9 Exceedances of suspended solids (SS) were recorded in water samples in the reporting quarter. The summary of exceedances for each water quality parameters are provided in Table 4.1.

Table 4.1 Summary of Water Quality Exceedances in the Reporting Quarter

| Station | D                | 0     | pН    | Turb   | oidity | SS     |       |  |
|---------|------------------|-------|-------|--------|--------|--------|-------|--|
| No.     | Action           | Limit | Limit | Action | Limit  | Action | Limit |  |
| 15_I    | 0                | 0     | 0     | 0      | 0      | 0      | 0     |  |
| 18_I    | 0                | 0     | 0     | 0      | 0      | 0      | 0     |  |
| 19_I*   | 0                | 0     | 0     | 0      | 0      | 0      | 0     |  |
| 21_I    | 0 0              |       | 0     | 0      | 0      | 0      | 0     |  |
| 23_I    | 0                | 0     | 0     | 0      | 0      | 0      | 0     |  |
| 25_I*   | <b>25_I*</b> 0 0 |       | 0     | 0      | 0      | 0      | 0     |  |
| 26_I    | 0                | 0     | 0     | 0      | 0      | 0      | 0     |  |
| 27_I    | ' <b>I</b> 0 0   |       | 0     | 0      | 0      | 39     | 0     |  |
| 32_I*   | 0                | 0     | 0     | 0      | 0      | 0      | 0     |  |
| 35_I*   | 0                | 0     | 0     | 0      | 0      | 0      | 0     |  |
| 40_I    | 0                | 0     | 0     | 0      | 0      | 0      | 0     |  |
| CSS_I   | 0                | 0     | 0     | 0      | 0      | 0      | 0     |  |
| TCB_I   | 0                | 0     | 0     | 0      | 0      | 0      | 0     |  |
| TCS_I   | 0                | 0     | 0     | 0      | 0      | 0      | 0     |  |

Remarks: \* indicates the stream was not sampled in the reporting quarter.

- 4.10 As reported in monthly report, all exceedances for water quality parameters recorded in the reporting quarter were not due to the Project based on the following observations:
  - ♦ No construction activity was observed in the vicinity of the sampling locations.
  - ♦ No pollution discharge from construction activity was observed.
  - ♦ Measured value at the reference station was higher than at the impact monitoring stations.
  - ♦ Natural humus materials were observed in the streams during monitoring.
- 4.11 According to the ET's investigation, no direct evidence demonstrated the exceedances of Action/ Limit level for water monitoring parameters were caused by the Project.
- 4.12 The graphical presentations of the water quality monitoring results are shown in Appendix F.