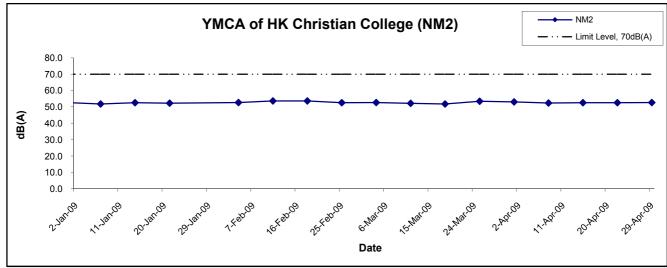

Construction Noise

6. Noise monitoring at 7 designated monitoring stations, namely NM1, NM2, NM3, NM4, NM5, NM6 and NM8, were conducted as scheduled in the reporting month. No Action/Limit Level exceedance was recorded in the reporting month.

#### **Construction Noise**

- Noise monitoring was conducted as scheduled at the seven designated stations NM1, NM2, NM3, NM4, NM5, NM6 and NM8, in this reporting month.
- 4.6 No Action/Limit Level exceedance was recorded in the reporting quarter.
- 4.7 The graphical presentations of the noise monitoring results are shown in Appendix E.