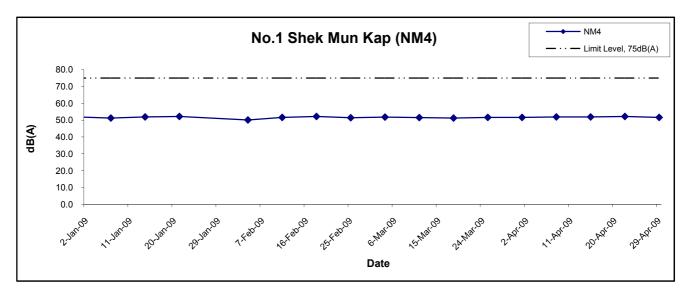

Construction Noise

6. Noise monitoring at 7 designated monitoring stations, namely NM1, NM2, NM3, NM4, NM5, NM6 and NM8, were conducted as scheduled in the reporting month. No Action/Limit Level exceedance was recorded in the reporting month.

#### **Construction Noise**

- Noise monitoring was conducted as scheduled at the seven designated stations NM1, NM2, NM3, NM4, NM5, NM6 and NM8, in this reporting month.
- 4.6 No Action/Limit Level exceedance was recorded in the reporting quarter.
- 4.7 The graphical presentations of the noise monitoring results are shown in Appendix E.