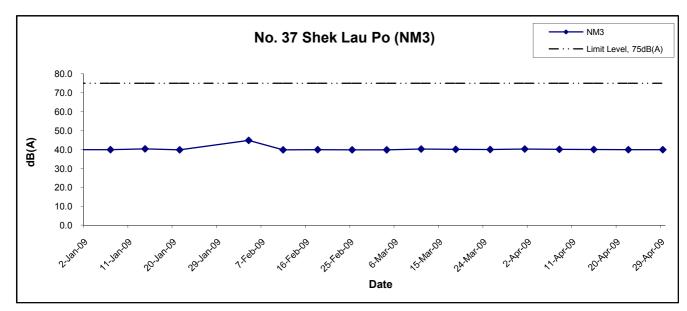

Construction Noise

6. Noise monitoring at 7 designated monitoring stations, namely NM1, NM2, NM3, NM4, NM5, NM6 and NM8, were conducted as scheduled in the reporting month. No Action/Limit Level exceedance was recorded in the reporting month.

#### **Construction Noise**

- Noise monitoring was conducted as scheduled at the seven designated stations NM1, NM2, NM3, NM4, NM5, NM6 and NM8, in this reporting month.
- 4.6 No Action/Limit Level exceedance was recorded in the reporting quarter.
- 4.7 The graphical presentations of the noise monitoring results are shown in Appendix E.