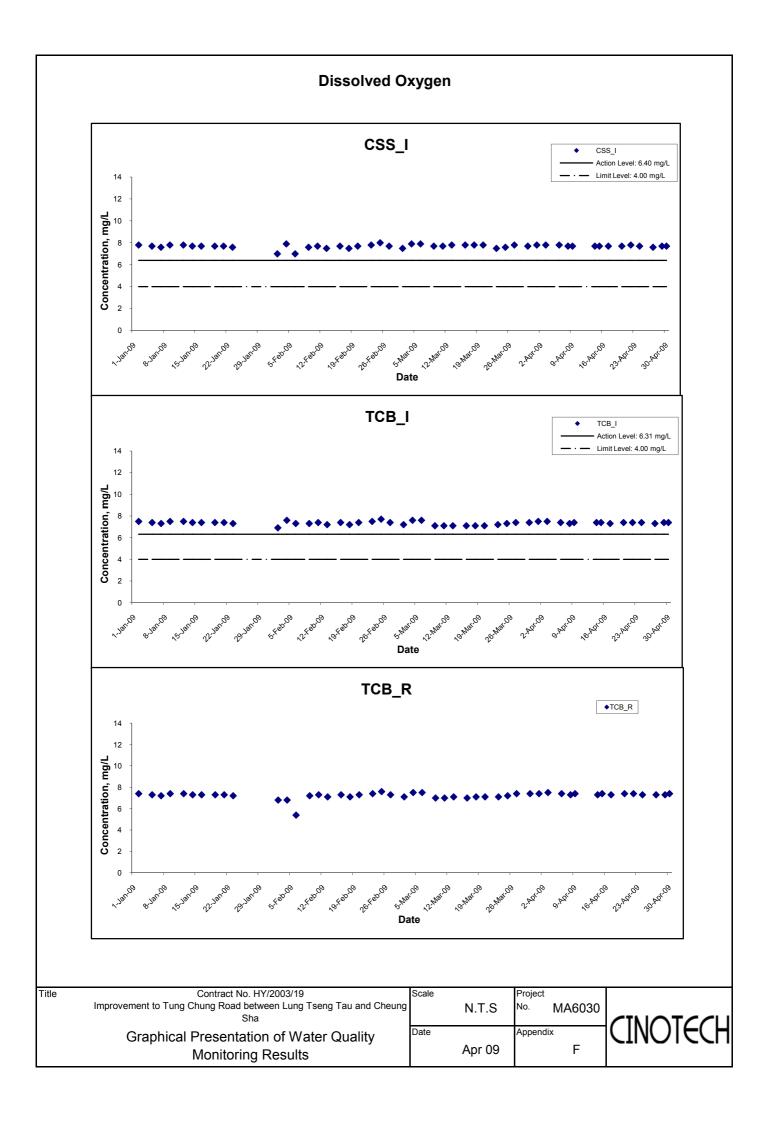

# **Water Quality**

- 4.8 Water quality monitoring was conducted as schedule, at designated monitoring stations (Streams 15, 18, 21, 23, 26, 27, 40, Cheung Sha Stream, Tung Chung Stream and Tung Chung Bay) which are under the influence of the works in the reporting period. Streams 2, 3, 4, 19, 30, 31, 33, 34, 36, 37 and 43 were observed to be dry throughout the reporting month. Therefore, no water monitoring was conducted at those streams. As the water depth of Tung Chung Bay was less than 3m, only the middepth level was monitored.
- 4.9 Exceedances of suspended solids (SS) were recorded in water samples in the reporting quarter. The summary of exceedances for each water quality parameters are provided in Table 4.1.

Table 4.1 Summary of Water Quality Exceedances in the Reporting Quarter

| Station | D                | 0     | pН    | Turb   | oidity | SS     |       |  |
|---------|------------------|-------|-------|--------|--------|--------|-------|--|
| No.     | Action           | Limit | Limit | Action | Limit  | Action | Limit |  |
| 15_I    | 0                | 0     | 0     | 0      | 0      | 0      | 0     |  |
| 18_I    | 0                | 0     | 0     | 0      | 0      | 0      | 0     |  |
| 19_I*   | 0                | 0     | 0     | 0      | 0      | 0      | 0     |  |
| 21_I    | 0 0              |       | 0     | 0      | 0      | 0      | 0     |  |
| 23_I    | 0                | 0     | 0     | 0      | 0      | 0      | 0     |  |
| 25_I*   | <b>25_I*</b> 0 0 |       | 0     | 0      | 0      | 0      | 0     |  |
| 26_I    | 0                | 0     | 0     | 0      | 0      | 0      | 0     |  |
| 27_I    | ' <b>I</b> 0 0   |       | 0     | 0      | 0      | 39     | 0     |  |
| 32_I*   | 0                | 0     | 0     | 0      | 0      | 0      | 0     |  |
| 35_I*   | 0                | 0     | 0     | 0      | 0      | 0      | 0     |  |
| 40_I    | 0                | 0     | 0     | 0      | 0      | 0      | 0     |  |
| CSS_I   | 0                | 0     | 0     | 0      | 0      | 0      | 0     |  |
| TCB_I   | 0                | 0     | 0     | 0      | 0      | 0      | 0     |  |
| TCS_I   | 0                | 0     | 0     | 0      | 0      | 0      | 0     |  |

Remarks: \* indicates the stream was not sampled in the reporting quarter.

- 4.10 As reported in monthly report, all exceedances for water quality parameters recorded in the reporting quarter were not due to the Project based on the following observations:
  - ♦ No construction activity was observed in the vicinity of the sampling locations.
  - ♦ No pollution discharge from construction activity was observed.
  - ♦ Measured value at the reference station was higher than at the impact monitoring stations.
  - ♦ Natural humus materials were observed in the streams during monitoring.
- 4.11 According to the ET's investigation, no direct evidence demonstrated the exceedances of Action/ Limit level for water monitoring parameters were caused by the Project.
- 4.12 The graphical presentations of the water quality monitoring results are shown in Appendix F.

# **Construction Impacts on Suspended Solids**

- 6.7 The measured mean levels of suspended solid for impact monitoring stations during baseline monitoring and impact monitoring (this quarter) are summarized in Table 6.1. Although the measured mean levels of SS at Impact Stations of 27 exceeded 130% of mean value of Baseline data, the finding of Table 6.1 indicates that additional mitigation measures for this stream is not required at this stage. The reasons are listed as below:
  - The mean SS values at the Impact Stations of Streams 27 are low; and
  - The mean SS levels at Reference Stations of Streams 27 in this quarter also exceeded 130% of mean SS values

Table 6.1 Summary of Measured levels of Suspended Solids

|             | Measured Mea   | n Level of Suspen          | Within 130% of mean value of<br>Baseline data (Yes/No) |                            |                            |  |
|-------------|----------------|----------------------------|--------------------------------------------------------|----------------------------|----------------------------|--|
| Station No. | Baseline       | Reference<br>Station *     | Impact Station*                                        | Reference<br>Station       | Impact Station             |  |
|             | Impact Station | (February 09–<br>Apirl 09) | (February 09–<br>Apirl 09)                             | (February 09–<br>Apirl 09) | (February 09–<br>Apirl 09) |  |
| 15          | 2.35           | 2.50                       | 2.50                                                   | Yes                        | Yes                        |  |
| 18          | 4.72           | 2.50                       | 2.50                                                   | Yes                        | Yes                        |  |
| 21          | 1.98           | 2.50                       | 2.50                                                   | Yes                        | Yes                        |  |
| 23          | 2.60           | 2.50                       | 2.50                                                   | Yes                        | Vac                        |  |
| 23          | 2.60           | 2.50                       | 2.50                                                   | Yes                        | Yes                        |  |
| 26          | 2.35           | 2.50                       | 2.50                                                   | Yes                        | Yes                        |  |
| 27          | 1.60           | 2.50                       | 2.50                                                   | No                         | No                         |  |
| 40          | 9.10           | 2.50                       | 2.50                                                   | Yes                        | Yes                        |  |
| CSS         | 3.38           | 2.50                       | 2.50                                                   | Yes                        | Yes                        |  |
| TCB         | 9.00           | 2.50                       | 2.50                                                   | Yes                        | Yes                        |  |
| TCS         | 4.59           | 2.50                       | 2.50                                                   | Yes                        | Yes                        |  |