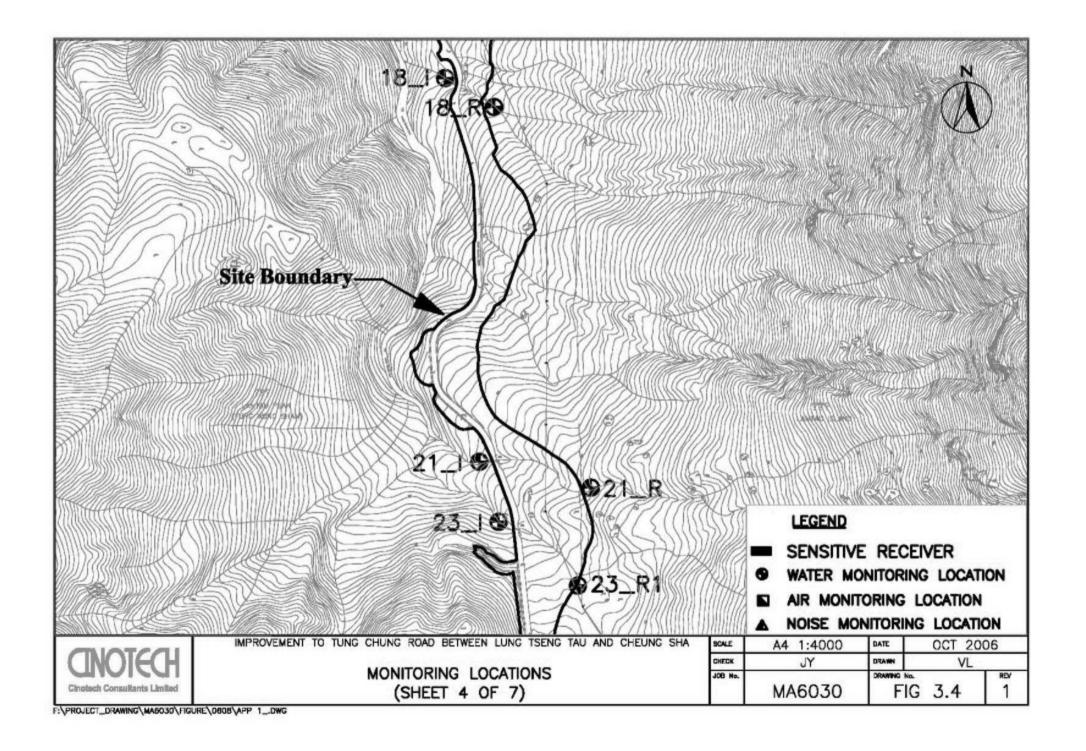

# **Monitoring Parameters and Monitoring Locations**

3.1 The EM&A Manual designates locations for the ET to monitor environmental impacts in terms of air quality, noise and water quality due to the Project. The Project area and monitoring locations are depicted in Figures 3. Appendix B gives details of monitoring requirements.

# **Water Quality**

- 4.8 Water quality monitoring was conducted as schedule, at designated monitoring stations (Streams 15, 18, 21, 23, 26, 27, 40, Cheung Sha Stream, Tung Chung Stream and Tung Chung Bay) which are under the influence of the works in the reporting period. Streams 2, 3, 4, 19, 30, 31, 33, 34, 36, 37 and 43 were observed to be dry throughout the reporting month. Therefore, no water monitoring was conducted at those streams. As the water depth of Tung Chung Bay was less than 3m, only the middepth level was monitored.
- 4.9 Exceedances of suspended solids (SS) were recorded in water samples in the reporting quarter. The summary of exceedances for each water quality parameters are provided in Table 4.1.