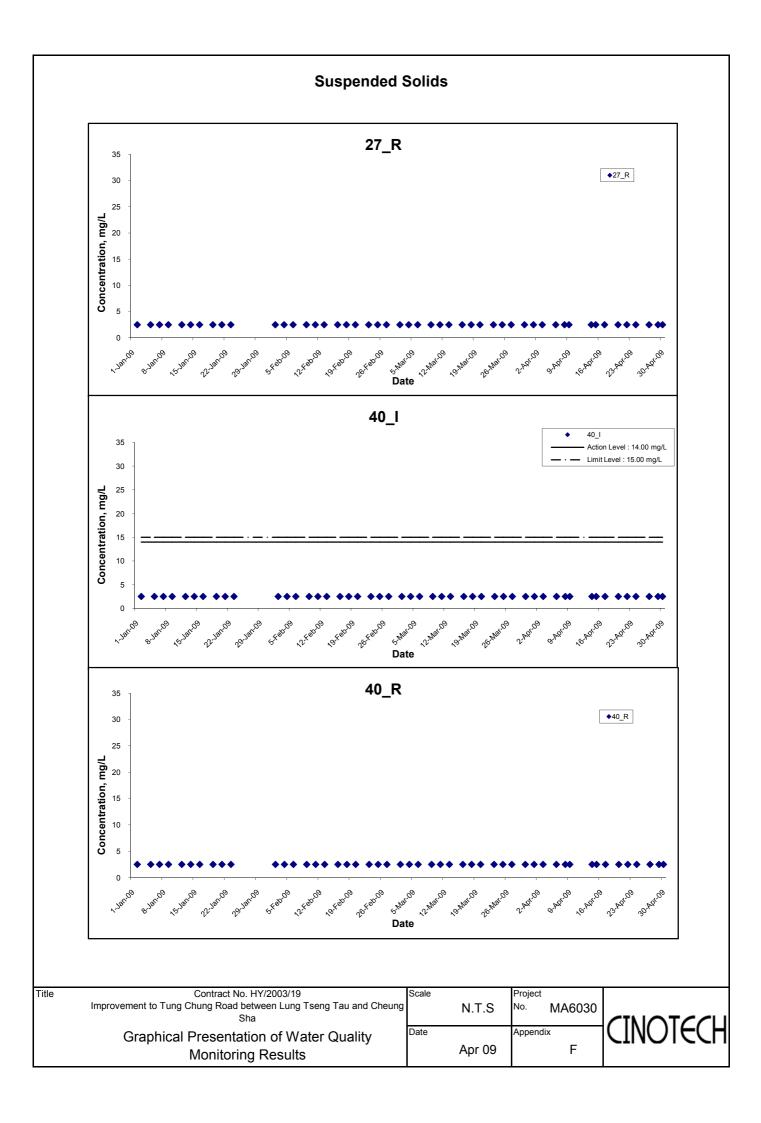

# **Water Quality**

- 4.8 Water quality monitoring was conducted as schedule, at designated monitoring stations (Streams 15, 18, 21, 23, 26, 27, 40, Cheung Sha Stream, Tung Chung Stream and Tung Chung Bay) which are under the influence of the works in the reporting period. Streams 2, 3, 4, 19, 30, 31, 33, 34, 36, 37 and 43 were observed to be dry throughout the reporting month. Therefore, no water monitoring was conducted at those streams. As the water depth of Tung Chung Bay was less than 3m, only the middepth level was monitored.
- 4.9 Exceedances of suspended solids (SS) were recorded in water samples in the reporting quarter. The summary of exceedances for each water quality parameters are provided in Table 4.1.

Table 4.1 Summary of Water Quality Exceedances in the Reporting Quarter

| Station | D                | 0     | pН    | Turb   | oidity | SS     |       |  |
|---------|------------------|-------|-------|--------|--------|--------|-------|--|
| No.     | Action           | Limit | Limit | Action | Limit  | Action | Limit |  |
| 15_I    | 0                | 0     | 0     | 0      | 0      | 0      | 0     |  |
| 18_I    | 0                | 0     | 0     | 0      | 0      | 0      | 0     |  |
| 19_I*   | 0                | 0     | 0     | 0      | 0      | 0      | 0     |  |
| 21_I    | 0 0              |       | 0     | 0      | 0      | 0      | 0     |  |
| 23_I    | 0                | 0     | 0     | 0      | 0      | 0      | 0     |  |
| 25_I*   | <b>25_I*</b> 0 0 |       | 0     | 0      | 0      | 0      | 0     |  |
| 26_I    | 0                | 0     | 0     | 0      | 0      | 0      | 0     |  |
| 27_I    | ' <b>I</b> 0 0   |       | 0     | 0      | 0      | 39     | 0     |  |
| 32_I*   | 0                | 0     | 0     | 0      | 0      | 0      | 0     |  |
| 35_I*   | 0                | 0     | 0     | 0      | 0      | 0      | 0     |  |
| 40_I    | 0                | 0     | 0     | 0      | 0      | 0      | 0     |  |
| CSS_I   | 0                | 0     | 0     | 0      | 0      | 0      | 0     |  |
| TCB_I   | 0                | 0     | 0     | 0      | 0      | 0      | 0     |  |
| TCS_I   | 0                | 0     | 0     | 0      | 0      | 0      | 0     |  |

Remarks: \* indicates the stream was not sampled in the reporting quarter.

- 4.10 As reported in monthly report, all exceedances for water quality parameters recorded in the reporting quarter were not due to the Project based on the following observations:
  - ♦ No construction activity was observed in the vicinity of the sampling locations.
  - ♦ No pollution discharge from construction activity was observed.
  - ♦ Measured value at the reference station was higher than at the impact monitoring stations.
  - ♦ Natural humus materials were observed in the streams during monitoring.
- 4.11 According to the ET's investigation, no direct evidence demonstrated the exceedances of Action/ Limit level for water monitoring parameters were caused by the Project.
- 4.12 The graphical presentations of the water quality monitoring results are shown in Appendix F.

Table 6.1 Summary of Measured levels of Suspended Solids

|             | Measured Mea   | n Level of Suspen          | Within 130% of mean value of<br>Baseline data (Yes/No) |                            |                            |  |
|-------------|----------------|----------------------------|--------------------------------------------------------|----------------------------|----------------------------|--|
| Station No. | Baseline       | Reference<br>Station *     | Impact Station*                                        | Reference<br>Station       | Impact Station             |  |
|             | Impact Station | (February 09–<br>Apirl 09) | (February 09–<br>Apirl 09)                             | (February 09–<br>Apirl 09) | (February 09–<br>Apirl 09) |  |
| 15          | 2.35           | 2.50                       | 2.50                                                   | Yes                        | Yes                        |  |
| 18          | 4.72           | 2.50                       | 2.50                                                   | Yes                        | Yes                        |  |
| 21          | 1.98           | 2.50                       | 2.50                                                   | Yes                        | Yes                        |  |
| 23          | 2.60           | 2.50                       | 2.50                                                   | Yes                        | Vac                        |  |
| 23          | 2.60           | 2.50                       | 2.50                                                   | Yes                        | Yes                        |  |
| 26          | 2.35           | 2.50                       | 2.50                                                   | Yes                        | Yes                        |  |
| 27          | 1.60           | 2.50                       | 2.50                                                   | No                         | No                         |  |
| 40          | 9.10           | 2.50                       | 2.50                                                   | Yes                        | Yes                        |  |
| CSS         | 3.38           | 2.50                       | 2.50                                                   | Yes                        | Yes                        |  |
| TCB         | 9.00           | 2.50                       | 2.50                                                   | Yes                        | Yes                        |  |
| TCS         | 4.59           | 2.50                       | 2.50                                                   | Yes                        | Yes                        |  |