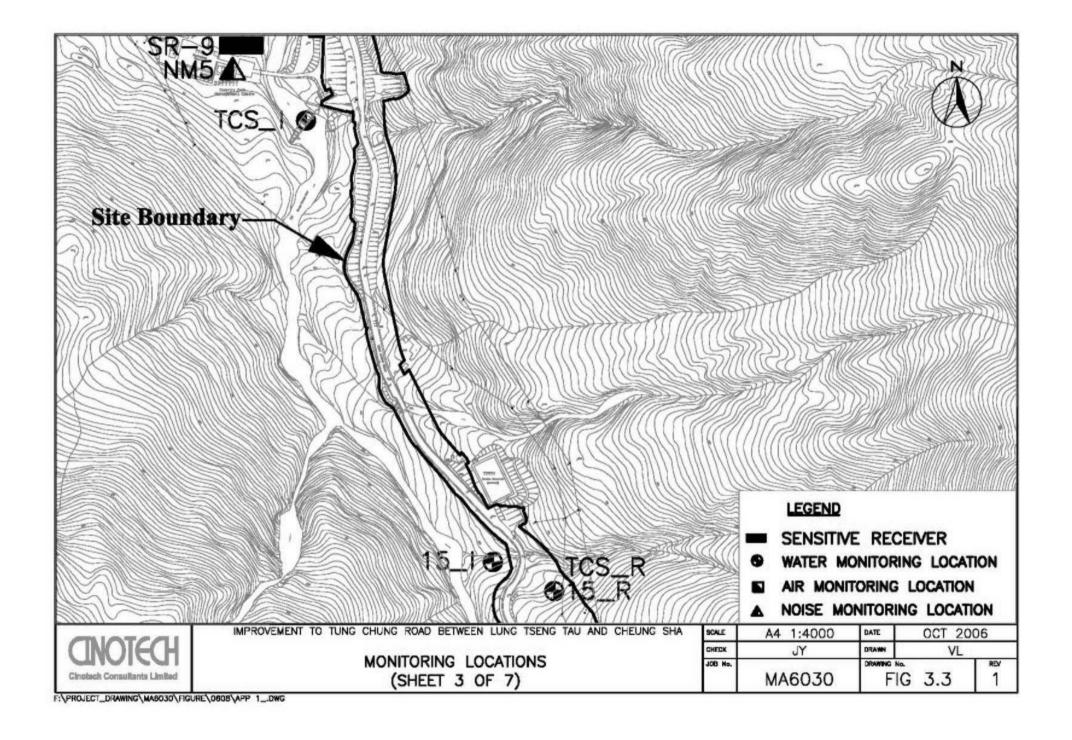

# **Monitoring Parameters and Monitoring Locations**

3.1 The EM&A Manual designates locations for the ET to monitor environmental impacts in terms of air quality, noise and water quality due to the Project. The Project area and monitoring locations are depicted in Figures 3. Appendix B gives details of monitoring requirements.

# **Water Quality**

- 4.8 Water quality monitoring was conducted as schedule, at designated monitoring stations (Streams 15, 18, 21, 23, 26, 27, 40, Cheung Sha Stream, Tung Chung Stream and Tung Chung Bay) which are under the influence of the works in the reporting period. Streams 2, 3, 4, 19, 30, 31, 33, 34, 36, 37 and 43 were observed to be dry throughout the reporting month. Therefore, no water monitoring was conducted at those streams. As the water depth of Tung Chung Bay was less than 3m, only the middepth level was monitored.
- 4.9 Exceedances of suspended solids (SS) were recorded in water samples in the reporting quarter. The summary of exceedances for each water quality parameters are provided in Table 4.1.