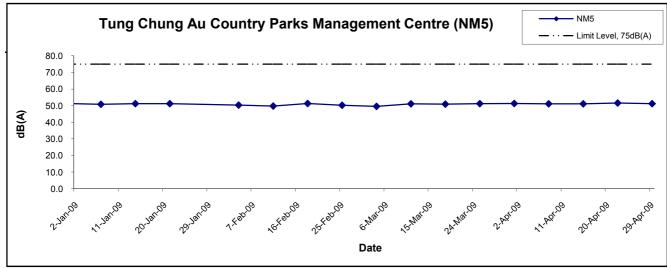

#### **Construction Noise**

- Noise monitoring was conducted as scheduled at the seven designated stations NM1, NM2, NM3, NM4, NM5, NM6 and NM8, in this reporting month.
- 4.6 No Action/Limit Level exceedance was recorded in the reporting quarter.
- 4.7 The graphical presentations of the noise monitoring results are shown in Appendix E.

Construction Noise

6. Noise monitoring at 7 designated monitoring stations, namely NM1, NM2, NM3, NM4, NM5, NM6 and NM8, were conducted as scheduled in the reporting month. No Action/Limit Level exceedance was recorded in the reporting month.

# LIST OF FIGURES

| Figure 1 | Layout Plan of the Project            |
|----------|---------------------------------------|
| Figure 2 | Organization Chart                    |
| Figure 3 | Monitoring Locations (7 sheets total) |