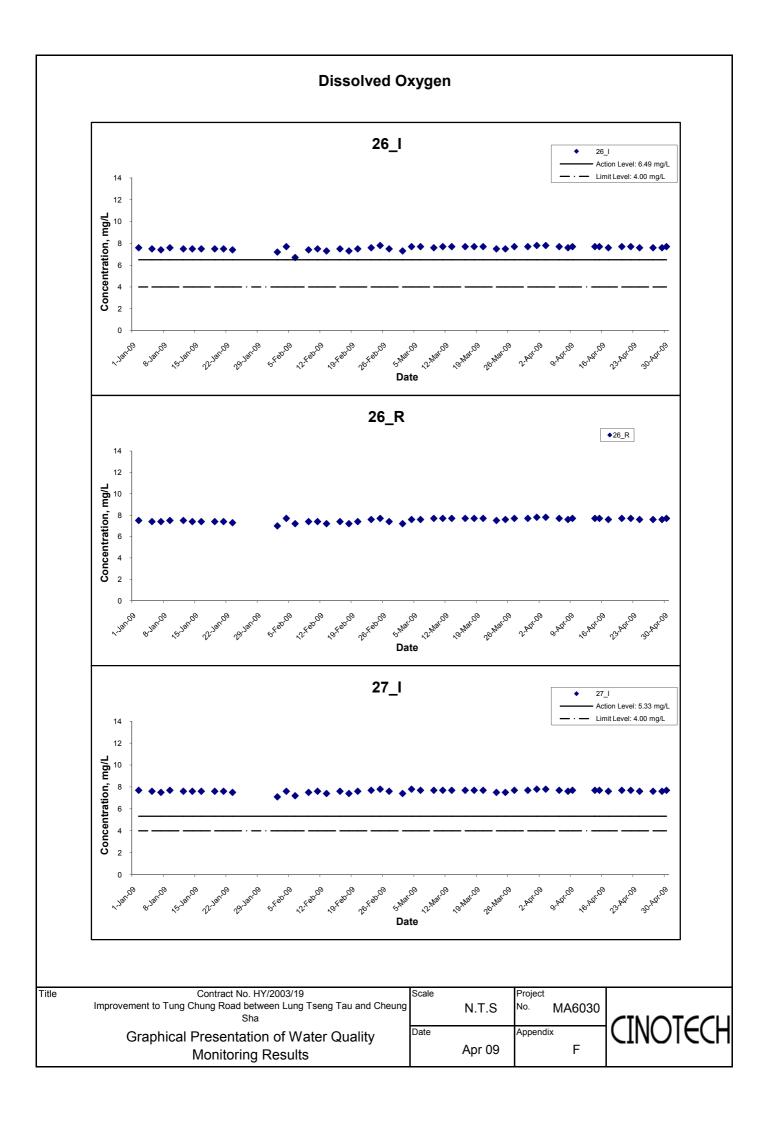

# **Water Quality**

- 4.8 Water quality monitoring was conducted as schedule, at designated monitoring stations (Streams 15, 18, 21, 23, 26, 27, 40, Cheung Sha Stream, Tung Chung Stream and Tung Chung Bay) which are under the influence of the works in the reporting period. Streams 2, 3, 4, 19, 30, 31, 33, 34, 36, 37 and 43 were observed to be dry throughout the reporting month. Therefore, no water monitoring was conducted at those streams. As the water depth of Tung Chung Bay was less than 3m, only the middepth level was monitored.
- 4.9 Exceedances of suspended solids (SS) were recorded in water samples in the reporting quarter. The summary of exceedances for each water quality parameters are provided in Table 4.1.

Table 4.1 Summary of Water Quality Exceedances in the Reporting Quarter

| Station | D                | 0     | pН    | Turb   | oidity | SS     |       |  |
|---------|------------------|-------|-------|--------|--------|--------|-------|--|
| No.     | Action           | Limit | Limit | Action | Limit  | Action | Limit |  |
| 15_I    | 0                | 0     | 0     | 0      | 0      | 0      | 0     |  |
| 18_I    | 0                | 0     | 0     | 0      | 0      | 0      | 0     |  |
| 19_I*   | 0                | 0     | 0     | 0      | 0      | 0      | 0     |  |
| 21_I    | 0 0              |       | 0     | 0      | 0      | 0      | 0     |  |
| 23_I    | 0                | 0     | 0     | 0      | 0      | 0      | 0     |  |
| 25_I*   | <b>25_I*</b> 0 0 |       | 0     | 0      | 0      | 0      | 0     |  |
| 26_I    | 0                | 0     | 0     | 0      | 0      | 0      | 0     |  |
| 27_I    | ' <b>I</b> 0 0   |       | 0     | 0      | 0      | 39     | 0     |  |
| 32_I*   | 0                | 0     | 0     | 0      | 0      | 0      | 0     |  |
| 35_I*   | 0                | 0     | 0     | 0      | 0      | 0      | 0     |  |
| 40_I    | 0                | 0     | 0     | 0      | 0      | 0      | 0     |  |
| CSS_I   | 0                | 0     | 0     | 0      | 0      | 0      | 0     |  |
| TCB_I   | 0                | 0     | 0     | 0      | 0      | 0      | 0     |  |
| TCS_I   | 0                | 0     | 0     | 0      | 0      | 0      | 0     |  |

Remarks: \* indicates the stream was not sampled in the reporting quarter.

- 4.10 As reported in monthly report, all exceedances for water quality parameters recorded in the reporting quarter were not due to the Project based on the following observations:
  - ♦ No construction activity was observed in the vicinity of the sampling locations.
  - ♦ No pollution discharge from construction activity was observed.
  - ♦ Measured value at the reference station was higher than at the impact monitoring stations.
  - ♦ Natural humus materials were observed in the streams during monitoring.
- 4.11 According to the ET's investigation, no direct evidence demonstrated the exceedances of Action/ Limit level for water monitoring parameters were caused by the Project.
- 4.12 The graphical presentations of the water quality monitoring results are shown in Appendix F.

# **Construction Impacts on Suspended Solids**

- 6.7 The measured mean levels of suspended solid for impact monitoring stations during baseline monitoring and impact monitoring (this quarter) are summarized in Table 6.1. Although the measured mean levels of SS at Impact Stations of 27 exceeded 130% of mean value of Baseline data, the finding of Table 6.1 indicates that additional mitigation measures for this stream is not required at this stage. The reasons are listed as below:
  - The mean SS values at the Impact Stations of Streams 27 are low; and
  - The mean SS levels at Reference Stations of Streams 27 in this quarter also exceeded 130% of mean SS values

Table 6.1 Summary of Measured levels of Suspended Solids

|             | Measured Mea   | n Level of Suspen          | Within 130% of mean value of<br>Baseline data (Yes/No) |                            |                            |  |
|-------------|----------------|----------------------------|--------------------------------------------------------|----------------------------|----------------------------|--|
| Station No. | Baseline       | Reference<br>Station *     | Impact Station*                                        | Reference<br>Station       | Impact Station             |  |
|             | Impact Station | (February 09–<br>Apirl 09) | (February 09–<br>Apirl 09)                             | (February 09–<br>Apirl 09) | (February 09–<br>Apirl 09) |  |
| 15          | 2.35           | 2.50                       | 2.50                                                   | Yes                        | Yes                        |  |
| 18          | 4.72           | 2.50                       | 2.50                                                   | Yes                        | Yes                        |  |
| 21          | 1.98           | 2.50                       | 2.50                                                   | Yes                        | Yes                        |  |
| 23          | 2.60           | 2.50                       | 2.50                                                   | Yes                        | Vac                        |  |
| 23          | 2.60           | 2.50                       | 2.50                                                   | Yes                        | Yes                        |  |
| 26          | 2.35           | 2.50                       | 2.50                                                   | Yes                        | Yes                        |  |
| 27          | 1.60           | 2.50                       | 2.50                                                   | No                         | No                         |  |
| 40          | 9.10           | 2.50                       | 2.50                                                   | Yes                        | Yes                        |  |
| CSS         | 3.38           | 2.50                       | 2.50                                                   | Yes                        | Yes                        |  |
| TCB         | 9.00           | 2.50                       | 2.50                                                   | Yes                        | Yes                        |  |
| TCS         | 4.59           | 2.50                       | 2.50                                                   | Yes                        | Yes                        |  |