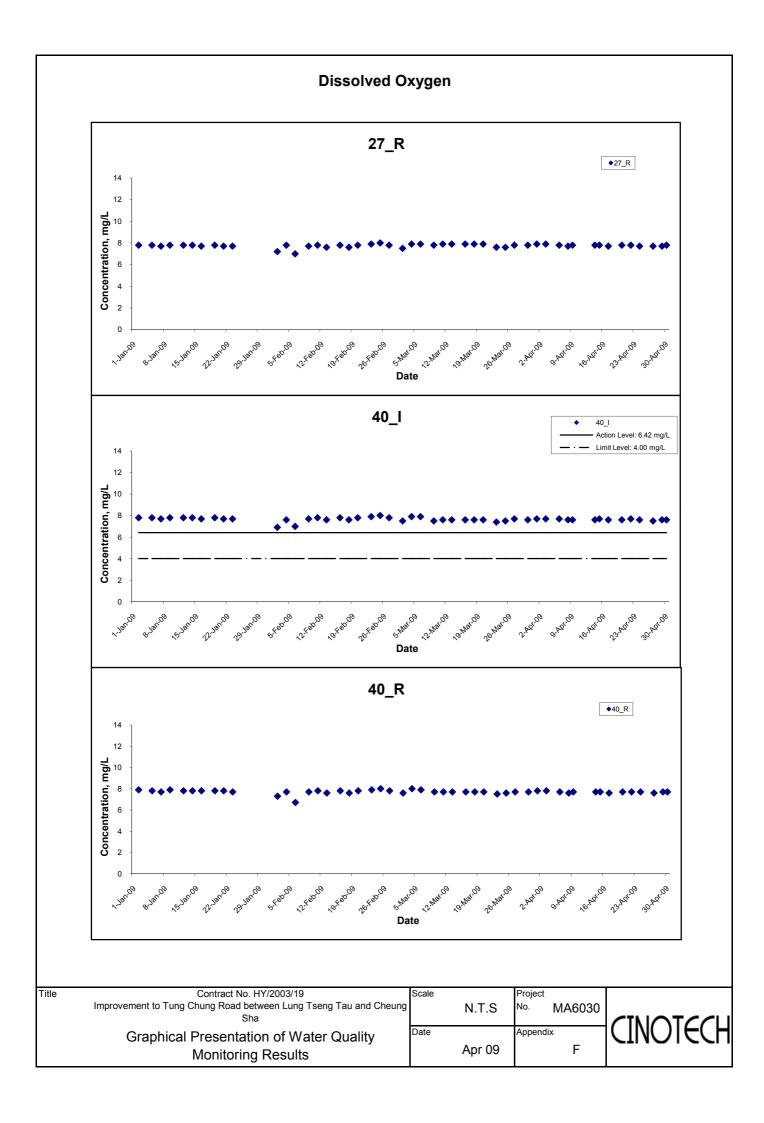

# **Water Quality**

- 4.8 Water quality monitoring was conducted as schedule, at designated monitoring stations (Streams 15, 18, 21, 23, 26, 27, 40, Cheung Sha Stream, Tung Chung Stream and Tung Chung Bay) which are under the influence of the works in the reporting period. Streams 2, 3, 4, 19, 30, 31, 33, 34, 36, 37 and 43 were observed to be dry throughout the reporting month. Therefore, no water monitoring was conducted at those streams. As the water depth of Tung Chung Bay was less than 3m, only the middepth level was monitored.
- 4.9 Exceedances of suspended solids (SS) were recorded in water samples in the reporting quarter. The summary of exceedances for each water quality parameters are provided in Table 4.1.

Table 4.1 Summary of Water Quality Exceedances in the Reporting Quarter

| Station | D                | 0     | pН    | Turb   | oidity | SS     |       |  |
|---------|------------------|-------|-------|--------|--------|--------|-------|--|
| No.     | Action           | Limit | Limit | Action | Limit  | Action | Limit |  |
| 15_I    | 0                | 0     | 0     | 0      | 0      | 0      | 0     |  |
| 18_I    | 0                | 0     | 0     | 0      | 0      | 0      | 0     |  |
| 19_I*   | 0                | 0     | 0     | 0      | 0      | 0      | 0     |  |
| 21_I    | 0 0              |       | 0     | 0      | 0      | 0      | 0     |  |
| 23_I    | 0                | 0     | 0     | 0      | 0      | 0      | 0     |  |
| 25_I*   | <b>25_I*</b> 0 0 |       | 0     | 0      | 0      | 0      | 0     |  |
| 26_I    | 0                | 0     | 0     | 0      | 0      | 0      | 0     |  |
| 27_I    | ' <b>I</b> 0 0   |       | 0     | 0      | 0      | 39     | 0     |  |
| 32_I*   | 0                | 0     | 0     | 0      | 0      | 0      | 0     |  |
| 35_I*   | 0                | 0     | 0     | 0      | 0      | 0      | 0     |  |
| 40_I    | 0                | 0     | 0     | 0      | 0      | 0      | 0     |  |
| CSS_I   | 0                | 0     | 0     | 0      | 0      | 0      | 0     |  |
| TCB_I   | 0                | 0     | 0     | 0      | 0      | 0      | 0     |  |
| TCS_I   | 0                | 0     | 0     | 0      | 0      | 0      | 0     |  |

Remarks: \* indicates the stream was not sampled in the reporting quarter.

- 4.10 As reported in monthly report, all exceedances for water quality parameters recorded in the reporting quarter were not due to the Project based on the following observations:
  - ♦ No construction activity was observed in the vicinity of the sampling locations.
  - ♦ No pollution discharge from construction activity was observed.
  - ♦ Measured value at the reference station was higher than at the impact monitoring stations.
  - ♦ Natural humus materials were observed in the streams during monitoring.
- 4.11 According to the ET's investigation, no direct evidence demonstrated the exceedances of Action/ Limit level for water monitoring parameters were caused by the Project.
- 4.12 The graphical presentations of the water quality monitoring results are shown in Appendix F.

# **Construction Impacts on Suspended Solids**

- 6.7 The measured mean levels of suspended solid for impact monitoring stations during baseline monitoring and impact monitoring (this quarter) are summarized in Table 6.1. Although the measured mean levels of SS at Impact Stations of 27 exceeded 130% of mean value of Baseline data, the finding of Table 6.1 indicates that additional mitigation measures for this stream is not required at this stage. The reasons are listed as below:
  - The mean SS values at the Impact Stations of Streams 27 are low; and
  - The mean SS levels at Reference Stations of Streams 27 in this quarter also exceeded 130% of mean SS values

Table 6.1 Summary of Measured levels of Suspended Solids

|             | Measured Mea   | n Level of Suspen          | Within 130% of mean value of<br>Baseline data (Yes/No) |                            |                            |  |
|-------------|----------------|----------------------------|--------------------------------------------------------|----------------------------|----------------------------|--|
| Station No. | Baseline       | Reference<br>Station *     | Impact Station*                                        | Reference<br>Station       | Impact Station             |  |
|             | Impact Station | (February 09–<br>Apirl 09) | (February 09–<br>Apirl 09)                             | (February 09–<br>Apirl 09) | (February 09–<br>Apirl 09) |  |
| 15          | 2.35           | 2.50                       | 2.50                                                   | Yes                        | Yes                        |  |
| 18          | 4.72           | 2.50                       | 2.50                                                   | Yes                        | Yes                        |  |
| 21          | 1.98           | 2.50                       | 2.50                                                   | Yes                        | Yes                        |  |
| 23          | 2.60           | 2.50                       | 2.50                                                   | Yes                        | Vac                        |  |
| 23          | 2.60           | 2.50                       | 2.50                                                   | Yes                        | Yes                        |  |
| 26          | 2.35           | 2.50                       | 2.50                                                   | Yes                        | Yes                        |  |
| 27          | 1.60           | 2.50                       | 2.50                                                   | No                         | No                         |  |
| 40          | 9.10           | 2.50                       | 2.50                                                   | Yes                        | Yes                        |  |
| CSS         | 3.38           | 2.50                       | 2.50                                                   | Yes                        | Yes                        |  |
| TCB         | 9.00           | 2.50                       | 2.50                                                   | Yes                        | Yes                        |  |
| TCS         | 4.59           | 2.50                       | 2.50                                                   | Yes                        | Yes                        |  |