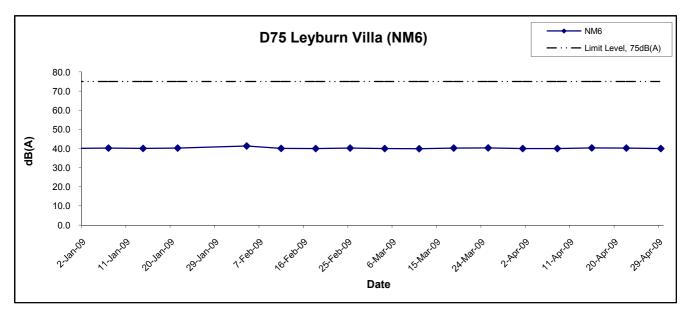

#### **Construction Noise**

- Noise monitoring was conducted as scheduled at the seven designated stations NM1, NM2, NM3, NM4, NM5, NM6 and NM8, in this reporting month.
- 4.6 No Action/Limit Level exceedance was recorded in the reporting quarter.
- 4.7 The graphical presentations of the noise monitoring results are shown in Appendix E.

Construction Noise

6. Noise monitoring at 7 designated monitoring stations, namely NM1, NM2, NM3, NM4, NM5, NM6 and NM8, were conducted as scheduled in the reporting month. No Action/Limit Level exceedance was recorded in the reporting month.

# LIST OF FIGURES

| Figure 1 | Layout Plan of the Project            |
|----------|---------------------------------------|
| Figure 2 | Organization Chart                    |
| Figure 3 | Monitoring Locations (7 sheets total) |