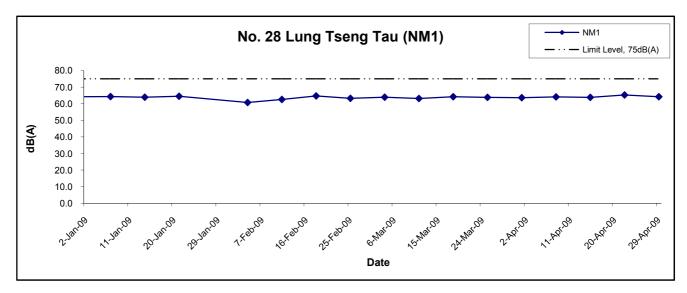

Construction Noise

6. Noise monitoring at 7 designated monitoring stations, namely NM1, NM2, NM3, NM4, NM5, NM6 and NM8, were conducted as scheduled in the reporting month. No Action/Limit Level exceedance was recorded in the reporting month.

#### **Construction Noise**

- Noise monitoring was conducted as scheduled at the seven designated stations NM1, NM2, NM3, NM4, NM5, NM6 and NM8, in this reporting month.
- 4.6 No Action/Limit Level exceedance was recorded in the reporting quarter.
- 4.7 The graphical presentations of the noise monitoring results are shown in Appendix E.