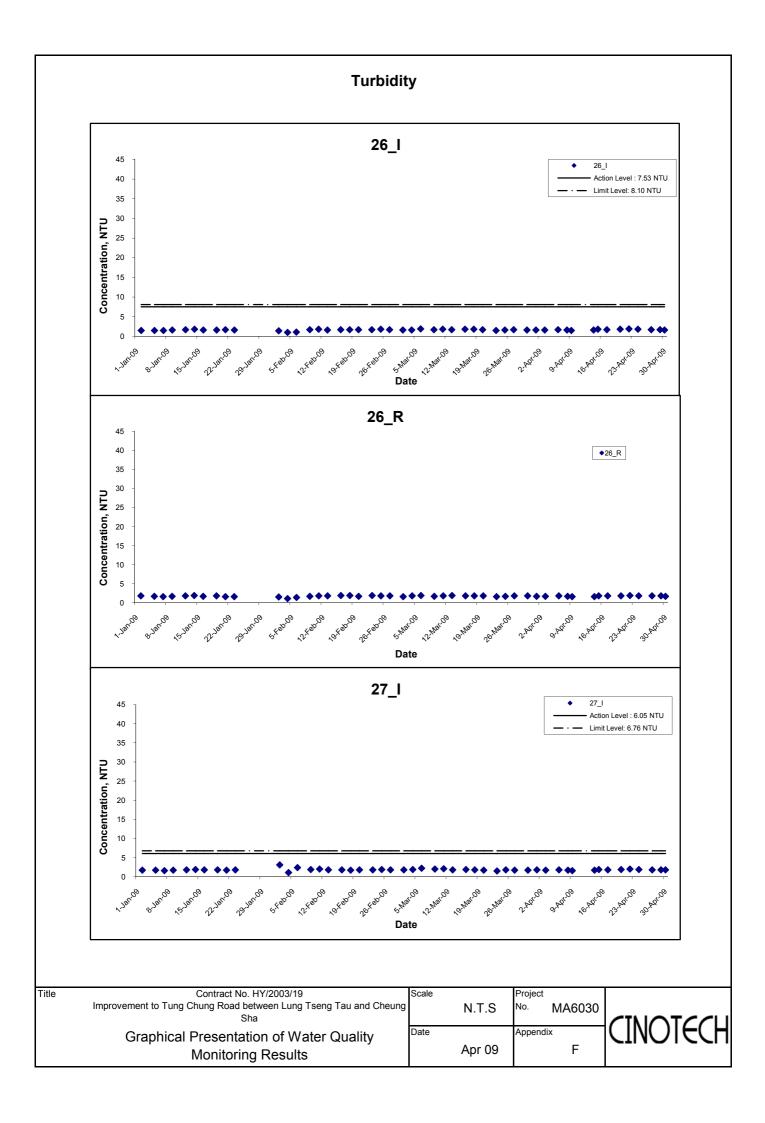

# **Water Quality**

- 4.8 Water quality monitoring was conducted as schedule, at designated monitoring stations (Streams 15, 18, 21, 23, 26, 27, 40, Cheung Sha Stream, Tung Chung Stream and Tung Chung Bay) which are under the influence of the works in the reporting period. Streams 2, 3, 4, 19, 30, 31, 33, 34, 36, 37 and 43 were observed to be dry throughout the reporting month. Therefore, no water monitoring was conducted at those streams. As the water depth of Tung Chung Bay was less than 3m, only the middepth level was monitored.
- 4.9 Exceedances of suspended solids (SS) were recorded in water samples in the reporting quarter. The summary of exceedances for each water quality parameters are provided in Table 4.1.

Table 4.1 Summary of Water Quality Exceedances in the Reporting Quarter

| Station | D                | 0     | pН    | Turb   | oidity | SS     |       |  |
|---------|------------------|-------|-------|--------|--------|--------|-------|--|
| No.     | Action           | Limit | Limit | Action | Limit  | Action | Limit |  |
| 15_I    | 0                | 0     | 0     | 0      | 0      | 0      | 0     |  |
| 18_I    | 0                | 0     | 0     | 0      | 0      | 0      | 0     |  |
| 19_I*   | 0                | 0     | 0     | 0      | 0      | 0      | 0     |  |
| 21_I    | 0 0              |       | 0     | 0      | 0      | 0      | 0     |  |
| 23_I    | 0                | 0     | 0     | 0      | 0      | 0      | 0     |  |
| 25_I*   | <b>25_I*</b> 0 0 |       | 0     | 0      | 0      | 0      | 0     |  |
| 26_I    | 0                | 0     | 0     | 0      | 0      | 0      | 0     |  |
| 27_I    | ' <b>I</b> 0 0   |       | 0     | 0      | 0      | 39     | 0     |  |
| 32_I*   | 0                | 0     | 0     | 0      | 0      | 0      | 0     |  |
| 35_I*   | 0                | 0     | 0     | 0      | 0      | 0      | 0     |  |
| 40_I    | 0                | 0     | 0     | 0      | 0      | 0      | 0     |  |
| CSS_I   | 0                | 0     | 0     | 0      | 0      | 0      | 0     |  |
| TCB_I   | 0                | 0     | 0     | 0      | 0      | 0      | 0     |  |
| TCS_I   | 0                | 0     | 0     | 0      | 0      | 0      | 0     |  |

Remarks: \* indicates the stream was not sampled in the reporting quarter.

- 4.10 As reported in monthly report, all exceedances for water quality parameters recorded in the reporting quarter were not due to the Project based on the following observations:
  - ♦ No construction activity was observed in the vicinity of the sampling locations.
  - ♦ No pollution discharge from construction activity was observed.
  - ♦ Measured value at the reference station was higher than at the impact monitoring stations.
  - ♦ Natural humus materials were observed in the streams during monitoring.
- 4.11 According to the ET's investigation, no direct evidence demonstrated the exceedances of Action/ Limit level for water monitoring parameters were caused by the Project.
- 4.12 The graphical presentations of the water quality monitoring results are shown in Appendix F.