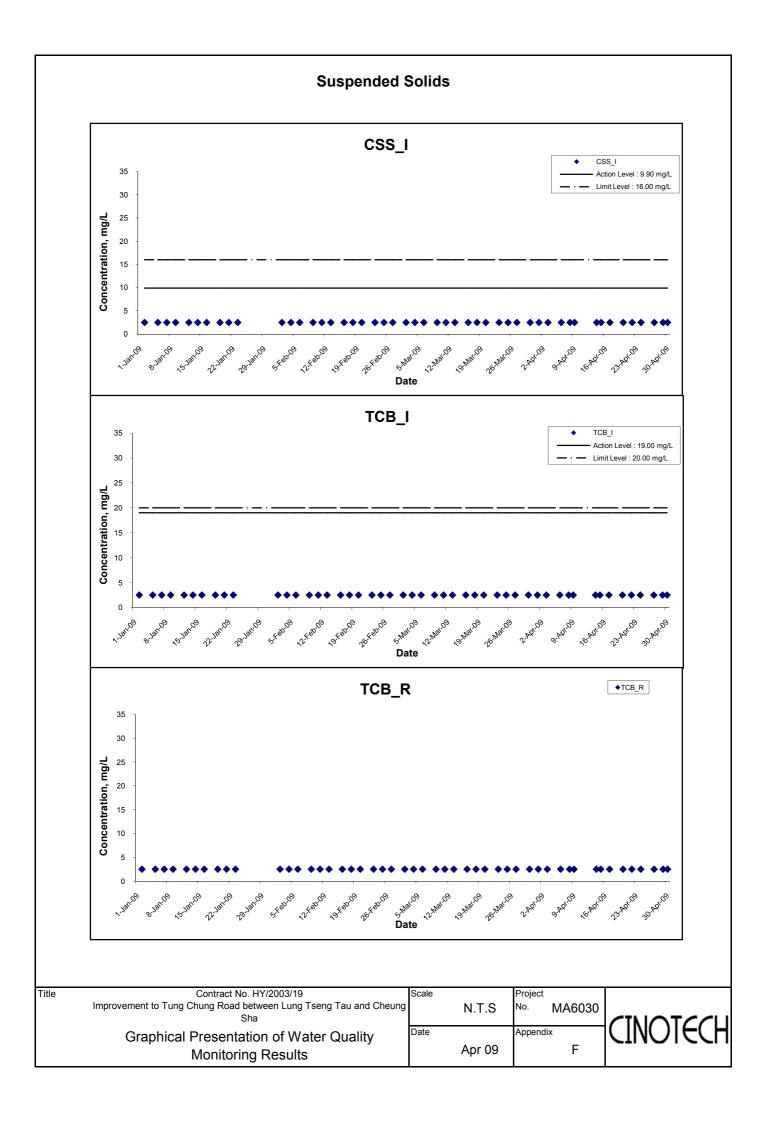

# **Water Quality**

- 4.8 Water quality monitoring was conducted as schedule, at designated monitoring stations (Streams 15, 18, 21, 23, 26, 27, 40, Cheung Sha Stream, Tung Chung Stream and Tung Chung Bay) which are under the influence of the works in the reporting period. Streams 2, 3, 4, 19, 30, 31, 33, 34, 36, 37 and 43 were observed to be dry throughout the reporting month. Therefore, no water monitoring was conducted at those streams. As the water depth of Tung Chung Bay was less than 3m, only the middepth level was monitored.
- 4.9 Exceedances of suspended solids (SS) were recorded in water samples in the reporting quarter. The summary of exceedances for each water quality parameters are provided in Table 4.1.

Table 4.1 Summary of Water Quality Exceedances in the Reporting Quarter

| Station | D                | 0     | pН    | Turb   | oidity | SS     |       |  |
|---------|------------------|-------|-------|--------|--------|--------|-------|--|
| No.     | Action           | Limit | Limit | Action | Limit  | Action | Limit |  |
| 15_I    | 0                | 0     | 0     | 0      | 0      | 0      | 0     |  |
| 18_I    | 0                | 0     | 0     | 0      | 0      | 0      | 0     |  |
| 19_I*   | 0                | 0     | 0     | 0      | 0      | 0      | 0     |  |
| 21_I    | 0 0              |       | 0     | 0      | 0      | 0      | 0     |  |
| 23_I    | 0                | 0     | 0     | 0      | 0      | 0      | 0     |  |
| 25_I*   | <b>25_I*</b> 0 0 |       | 0     | 0      | 0      | 0      | 0     |  |
| 26_I    | 0                | 0     | 0     | 0      | 0      | 0      | 0     |  |
| 27_I    | ' <b>I</b> 0 0   |       | 0     | 0      | 0      | 39     | 0     |  |
| 32_I*   | 0                | 0     | 0     | 0      | 0      | 0      | 0     |  |
| 35_I*   | 0                | 0     | 0     | 0      | 0      | 0      | 0     |  |
| 40_I    | 0                | 0     | 0     | 0      | 0      | 0      | 0     |  |
| CSS_I   | 0                | 0     | 0     | 0      | 0      | 0      | 0     |  |
| TCB_I   | 0                | 0     | 0     | 0      | 0      | 0      | 0     |  |
| TCS_I   | 0                | 0     | 0     | 0      | 0      | 0      | 0     |  |

Remarks: \* indicates the stream was not sampled in the reporting quarter.

- 4.10 As reported in monthly report, all exceedances for water quality parameters recorded in the reporting quarter were not due to the Project based on the following observations:
  - ♦ No construction activity was observed in the vicinity of the sampling locations.
  - ♦ No pollution discharge from construction activity was observed.
  - ♦ Measured value at the reference station was higher than at the impact monitoring stations.
  - ♦ Natural humus materials were observed in the streams during monitoring.
- 4.11 According to the ET's investigation, no direct evidence demonstrated the exceedances of Action/ Limit level for water monitoring parameters were caused by the Project.
- 4.12 The graphical presentations of the water quality monitoring results are shown in Appendix F.

Table 6.1 Summary of Measured levels of Suspended Solids

|             | Measured Mea   | n Level of Suspen          | Within 130% of mean value of<br>Baseline data (Yes/No) |                            |                            |  |
|-------------|----------------|----------------------------|--------------------------------------------------------|----------------------------|----------------------------|--|
| Station No. | Baseline       | Reference<br>Station *     | Impact Station*                                        | Reference<br>Station       | Impact Station             |  |
|             | Impact Station | (February 09–<br>Apirl 09) | (February 09–<br>Apirl 09)                             | (February 09–<br>Apirl 09) | (February 09–<br>Apirl 09) |  |
| 15          | 2.35           | 2.50                       | 2.50                                                   | Yes                        | Yes                        |  |
| 18          | 4.72           | 2.50                       | 2.50                                                   | Yes                        | Yes                        |  |
| 21          | 1.98           | 2.50                       | 2.50                                                   | Yes                        | Yes                        |  |
| 23          | 2.60           | 2.50                       | 2.50                                                   | Yes                        | Vac                        |  |
| 23          | 2.60           | 2.50                       | 2.50                                                   | Yes                        | Yes                        |  |
| 26          | 2.35           | 2.50                       | 2.50                                                   | Yes                        | Yes                        |  |
| 27          | 1.60           | 2.50                       | 2.50                                                   | No                         | No                         |  |
| 40          | 9.10           | 2.50                       | 2.50                                                   | Yes                        | Yes                        |  |
| CSS         | 3.38           | 2.50                       | 2.50                                                   | Yes                        | Yes                        |  |
| TCB         | 9.00           | 2.50                       | 2.50                                                   | Yes                        | Yes                        |  |
| TCS         | 4.59           | 2.50                       | 2.50                                                   | Yes                        | Yes                        |  |