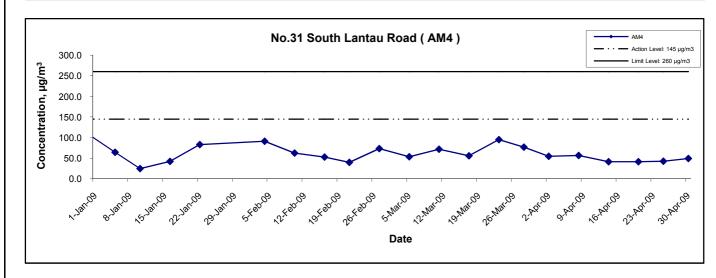

# **Air Quality**

- 4.2 24-hr TSP monitoring at 3 monitoring stations, AM1, AM2 and AM4, were conducted as scheduled in the reporting quarter.
- 4.3 No Action Level / Limit Level exceedance was recorded in the reporting quarter.
- 4.4 The graphical presentations of the air quality monitoring results are shown in Appendix D.

#### **Construction Noise**

- Noise monitoring was conducted as scheduled at the seven designated stations NM1, NM2, NM3, NM4, NM5, NM6 and NM8, in this reporting month.
- 4.6 No Action/Limit Level exceedance was recorded in the reporting quarter.
- 4.7 The graphical presentations of the noise monitoring results are shown in Appendix E.