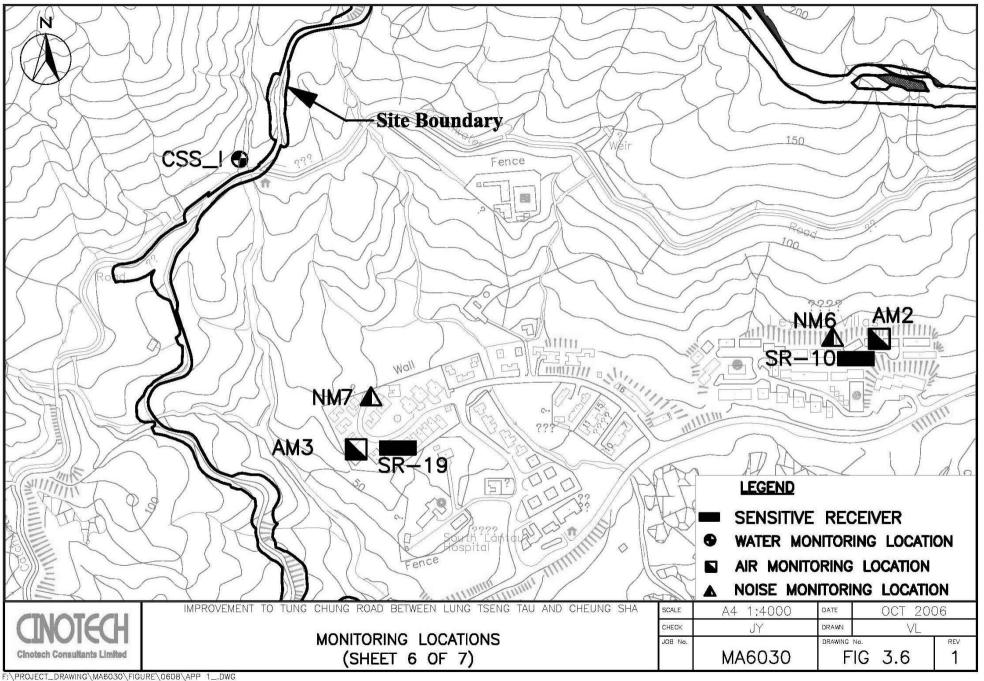

# **Monitoring Parameters and Monitoring Locations**

3.1 The EM&A Manual designates locations for the ET to monitor environmental impacts in terms of air quality, noise and water quality due to the Project. The Project area and monitoring locations are depicted in Figures 3. Appendix B gives details of monitoring requirements.

# **Air Quality**

- 4.2 24-hr TSP monitoring at 3 monitoring stations, AM1, AM2 and AM4, were conducted as scheduled in the reporting quarter.
- 4.3 No Action Level / Limit Level exceedance was recorded in the reporting quarter.
- 4.4 The graphical presentations of the air quality monitoring results are shown in Appendix D.

#### **Construction Noise**

- Noise monitoring was conducted as scheduled at the seven designated stations NM1, NM2, NM3, NM4, NM5, NM6 and NM8, in this reporting month.
- 4.6 No Action/Limit Level exceedance was recorded in the reporting quarter.
- 4.7 The graphical presentations of the noise monitoring results are shown in Appendix E.