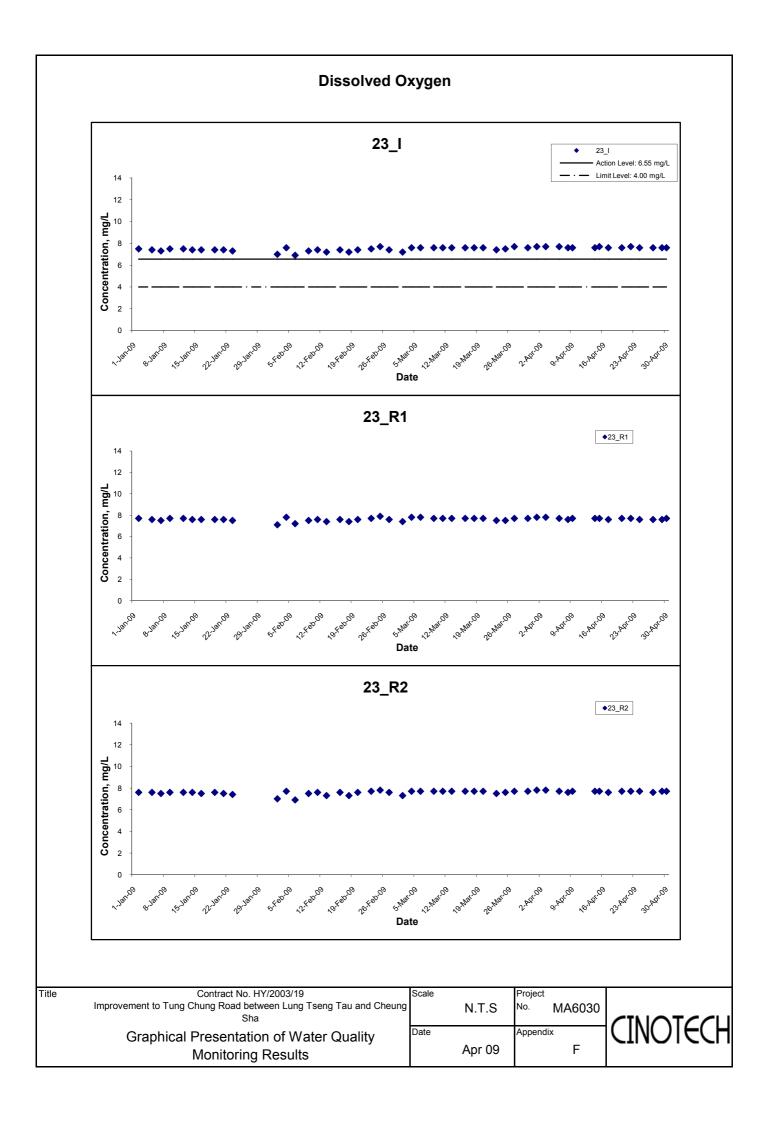

# **Water Quality**

- 4.8 Water quality monitoring was conducted as schedule, at designated monitoring stations (Streams 15, 18, 21, 23, 26, 27, 40, Cheung Sha Stream, Tung Chung Stream and Tung Chung Bay) which are under the influence of the works in the reporting period. Streams 2, 3, 4, 19, 30, 31, 33, 34, 36, 37 and 43 were observed to be dry throughout the reporting month. Therefore, no water monitoring was conducted at those streams. As the water depth of Tung Chung Bay was less than 3m, only the middepth level was monitored.
- 4.9 Exceedances of suspended solids (SS) were recorded in water samples in the reporting quarter. The summary of exceedances for each water quality parameters are provided in Table 4.1.

Table 4.1 Summary of Water Quality Exceedances in the Reporting Quarter

| Station | D                | 0     | pН    | Turb   | oidity | SS     |       |  |
|---------|------------------|-------|-------|--------|--------|--------|-------|--|
| No.     | Action           | Limit | Limit | Action | Limit  | Action | Limit |  |
| 15_I    | 0                | 0     | 0     | 0      | 0      | 0      | 0     |  |
| 18_I    | 0                | 0     | 0     | 0      | 0      | 0      | 0     |  |
| 19_I*   | 0                | 0     | 0     | 0      | 0      | 0      | 0     |  |
| 21_I    | 0 0              |       | 0     | 0      | 0      | 0      | 0     |  |
| 23_I    | 0                | 0     | 0     | 0      | 0      | 0      | 0     |  |
| 25_I*   | <b>25_I*</b> 0 0 |       | 0     | 0      | 0      | 0      | 0     |  |
| 26_I    | 0                | 0     | 0     | 0      | 0      | 0      | 0     |  |
| 27_I    | ' <b>I</b> 0 0   |       | 0     | 0      | 0      | 39     | 0     |  |
| 32_I*   | 0                | 0     | 0     | 0      | 0      | 0      | 0     |  |
| 35_I*   | 0                | 0     | 0     | 0      | 0      | 0      | 0     |  |
| 40_I    | 0                | 0     | 0     | 0      | 0      | 0      | 0     |  |
| CSS_I   | 0                | 0     | 0     | 0      | 0      | 0      | 0     |  |
| TCB_I   | 0                | 0     | 0     | 0      | 0      | 0      | 0     |  |
| TCS_I   | 0                | 0     | 0     | 0      | 0      | 0      | 0     |  |

Remarks: \* indicates the stream was not sampled in the reporting quarter.

- 4.10 As reported in monthly report, all exceedances for water quality parameters recorded in the reporting quarter were not due to the Project based on the following observations:
  - ♦ No construction activity was observed in the vicinity of the sampling locations.
  - ♦ No pollution discharge from construction activity was observed.
  - ♦ Measured value at the reference station was higher than at the impact monitoring stations.
  - ♦ Natural humus materials were observed in the streams during monitoring.
- 4.11 According to the ET's investigation, no direct evidence demonstrated the exceedances of Action/ Limit level for water monitoring parameters were caused by the Project.
- 4.12 The graphical presentations of the water quality monitoring results are shown in Appendix F.

# **Construction Impacts on Suspended Solids**

- 6.7 The measured mean levels of suspended solid for impact monitoring stations during baseline monitoring and impact monitoring (this quarter) are summarized in Table 6.1. Although the measured mean levels of SS at Impact Stations of 27 exceeded 130% of mean value of Baseline data, the finding of Table 6.1 indicates that additional mitigation measures for this stream is not required at this stage. The reasons are listed as below:
  - The mean SS values at the Impact Stations of Streams 27 are low; and
  - The mean SS levels at Reference Stations of Streams 27 in this quarter also exceeded 130% of mean SS values

Table 6.1 Summary of Measured levels of Suspended Solids

|             | Measured Mea   | n Level of Suspen          | Within 130% of mean value of<br>Baseline data (Yes/No) |                            |                            |  |
|-------------|----------------|----------------------------|--------------------------------------------------------|----------------------------|----------------------------|--|
| Station No. | Baseline       | Reference<br>Station *     | Impact Station*                                        | Reference<br>Station       | Impact Station             |  |
|             | Impact Station | (February 09–<br>Apirl 09) | (February 09–<br>Apirl 09)                             | (February 09–<br>Apirl 09) | (February 09–<br>Apirl 09) |  |
| 15          | 2.35           | 2.50                       | 2.50                                                   | Yes                        | Yes                        |  |
| 18          | 4.72           | 2.50                       | 2.50                                                   | Yes                        | Yes                        |  |
| 21          | 1.98           | 2.50                       | 2.50                                                   | Yes                        | Yes                        |  |
| 23          | 2.60           | 2.50                       | 2.50                                                   | Yes                        | Vac                        |  |
| 23          | 2.60           | 2.50                       | 2.50                                                   | Yes                        | Yes                        |  |
| 26          | 2.35           | 2.50                       | 2.50                                                   | Yes                        | Yes                        |  |
| 27          | 1.60           | 2.50                       | 2.50                                                   | No                         | No                         |  |
| 40          | 9.10           | 2.50                       | 2.50                                                   | Yes                        | Yes                        |  |
| CSS         | 3.38           | 2.50                       | 2.50                                                   | Yes                        | Yes                        |  |
| TCB         | 9.00           | 2.50                       | 2.50                                                   | Yes                        | Yes                        |  |
| TCS         | 4.59           | 2.50                       | 2.50                                                   | Yes                        | Yes                        |  |