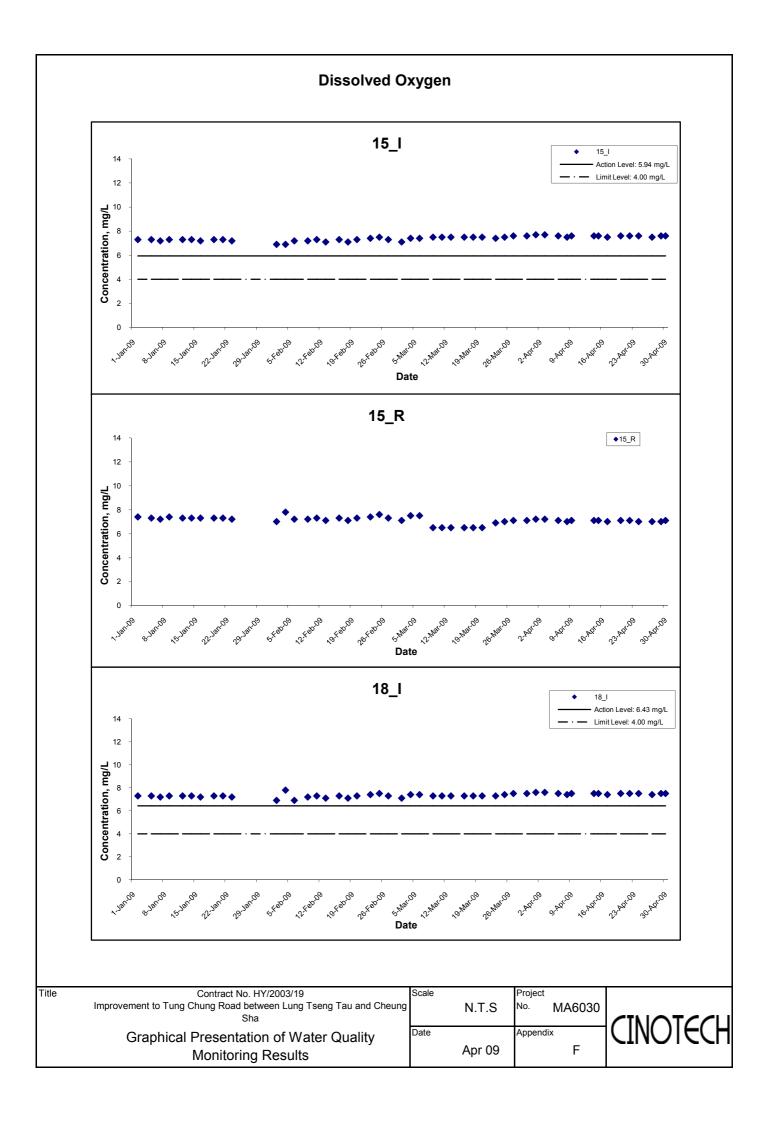

# **Water Quality**

- 4.8 Water quality monitoring was conducted as schedule, at designated monitoring stations (Streams 15, 18, 21, 23, 26, 27, 40, Cheung Sha Stream, Tung Chung Stream and Tung Chung Bay) which are under the influence of the works in the reporting period. Streams 2, 3, 4, 19, 30, 31, 33, 34, 36, 37 and 43 were observed to be dry throughout the reporting month. Therefore, no water monitoring was conducted at those streams. As the water depth of Tung Chung Bay was less than 3m, only the middepth level was monitored.
- 4.9 Exceedances of suspended solids (SS) were recorded in water samples in the reporting quarter. The summary of exceedances for each water quality parameters are provided in Table 4.1.

Table 4.1 Summary of Water Quality Exceedances in the Reporting Quarter

| Station | D                | 0     | pН    | Turb   | oidity | SS     |       |  |
|---------|------------------|-------|-------|--------|--------|--------|-------|--|
| No.     | Action           | Limit | Limit | Action | Limit  | Action | Limit |  |
| 15_I    | 0                | 0     | 0     | 0      | 0      | 0      | 0     |  |
| 18_I    | 0                | 0     | 0     | 0      | 0      | 0      | 0     |  |
| 19_I*   | 0                | 0     | 0     | 0      | 0      | 0      | 0     |  |
| 21_I    | 0 0              |       | 0     | 0      | 0      | 0      | 0     |  |
| 23_I    | 0                | 0     | 0     | 0      | 0      | 0      | 0     |  |
| 25_I*   | <b>25_I*</b> 0 0 |       | 0     | 0      | 0      | 0      | 0     |  |
| 26_I    | 0                | 0     | 0     | 0      | 0      | 0      | 0     |  |
| 27_I    | ' <b>I</b> 0 0   |       | 0     | 0      | 0      | 39     | 0     |  |
| 32_I*   | 0                | 0     | 0     | 0      | 0      | 0      | 0     |  |
| 35_I*   | 0                | 0     | 0     | 0      | 0      | 0      | 0     |  |
| 40_I    | 0                | 0     | 0     | 0      | 0      | 0      | 0     |  |
| CSS_I   | 0                | 0     | 0     | 0      | 0      | 0      | 0     |  |
| TCB_I   | 0                | 0     | 0     | 0      | 0      | 0      | 0     |  |
| TCS_I   | 0                | 0     | 0     | 0      | 0      | 0      | 0     |  |

Remarks: \* indicates the stream was not sampled in the reporting quarter.

- 4.10 As reported in monthly report, all exceedances for water quality parameters recorded in the reporting quarter were not due to the Project based on the following observations:
  - ♦ No construction activity was observed in the vicinity of the sampling locations.
  - ♦ No pollution discharge from construction activity was observed.
  - ♦ Measured value at the reference station was higher than at the impact monitoring stations.
  - ♦ Natural humus materials were observed in the streams during monitoring.
- 4.11 According to the ET's investigation, no direct evidence demonstrated the exceedances of Action/ Limit level for water monitoring parameters were caused by the Project.
- 4.12 The graphical presentations of the water quality monitoring results are shown in Appendix F.