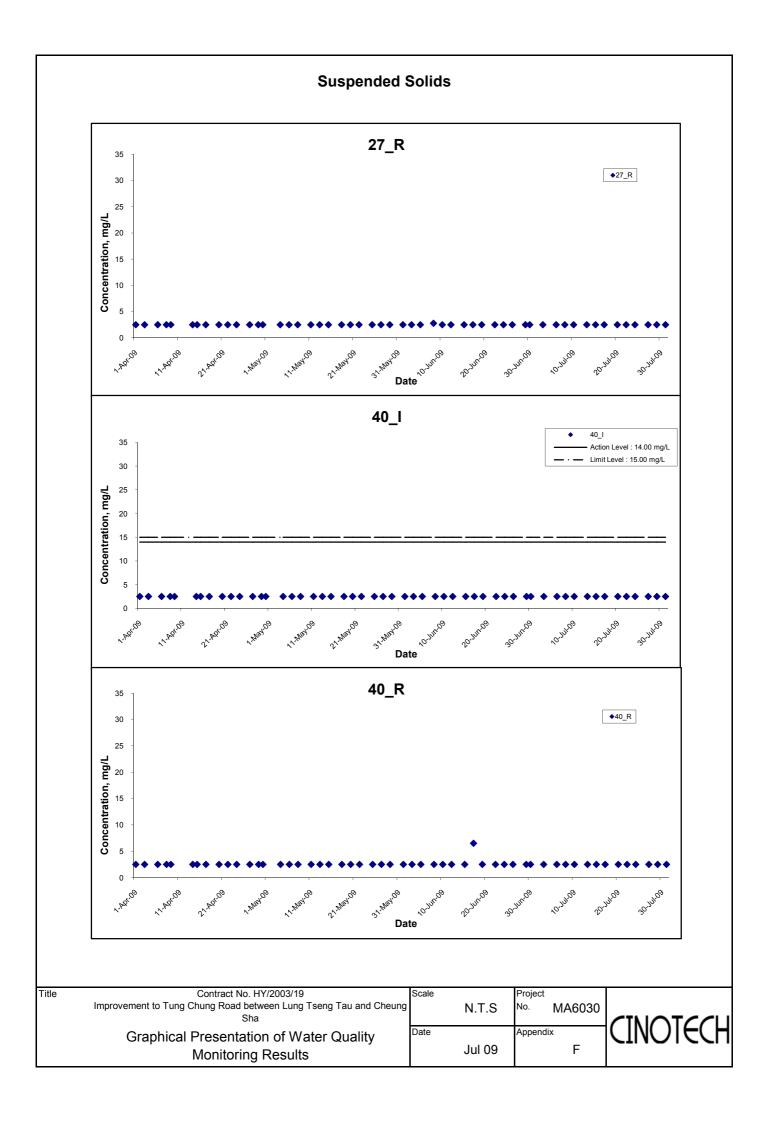

# **Water Quality**

- 4.8 Water quality monitoring was conducted as schedule, at designated monitoring stations (Streams 15, 18, 21, 23, 26, 27, 40, Cheung Sha Stream, Tung Chung Stream and Tung Chung Bay) which are under the influence of the works in the reporting period. Streams 2, 3, 4, 19, 30, 31, 33, 34, 36, 37 and 43 were observed to be dry throughout the reporting month. Therefore, no water monitoring was conducted at those streams. As the water depth of Tung Chung Bay was less than 3m, only the middepth level was monitored.
- 4.9 Exceedances of suspended solids (SS) were recorded in water samples in the reporting quarter. The summary of exceedances for each water quality parameters are provided in Table 4.1.

Table 4.1 Summary of Water Quality Exceedances in the Reporting Quarter

| Station | D            | o | рН    | Turb   | SS    |        |       |
|---------|--------------|---|-------|--------|-------|--------|-------|
| No.     | Action Limit |   | Limit | Action | Limit | Action | Limit |
| 15_I    | 0            | 0 | 0     | 0      | 0     | 0      | 0     |
| 18_I    | 0            | 0 | 0     | 0      | 0     | 0      | 0     |
| 19_I*   | 0            | 0 | 0     | 0      | 0     | 0      | 0     |
| 21_I    | 0 0          |   | 0     | 0      | 0     | 0      | 0     |
| 23_I    |              |   | 0     | 0      | 0     | 0      | 0     |
| 25_I*   |              |   | 0     | 0      | 0     | 0      | 0     |
| 26_I    | 0            | 0 | 0     | 0      | 0     | 0      | 0     |
| 27_I    | 0            | 0 | 0     | 0      | 0     | 39     | 0     |
| 32_I*   | 0            | 0 | 0     | 0      | 0     | 0      | 0     |
| 35_I*   | 0 0          |   | 0     | 0      | 0     | 0      | 0     |
| 40_I    | 0            | 0 | 0     | 0      | 0     | 0      | 0     |
| CSS_I   | 0            | 0 | 0     | 0      | 0     | 0      | 0     |
| TCB_I   | 0            | 0 | 0     | 0      | 0     | 0      | 0     |
| TCS_I   | 0            | 0 | 0     | 0      | 0     | 0      | 0     |

Remarks: \* indicates the stream was not sampled in the reporting quarter.

- 4.10 As reported in monthly report, all exceedances for water quality parameters recorded in the reporting quarter were not due to the Project based on the following observations:
  - ♦ No construction activity was observed in the vicinity of the sampling locations.
  - ♦ No pollution discharge from construction activity was observed.
  - ♦ Measured value at the reference station was higher than at the impact monitoring stations.
  - ♦ Natural humus materials were observed in the streams during monitoring.
- 4.11 According to the ET's investigation, no direct evidence demonstrated the exceedances of Action/ Limit level for water monitoring parameters were caused by the Project.
- 4.12 The graphical presentations of the water quality monitoring results are shown in Appendix F.

#### **Construction Impacts on Suspended Solids**

- 6.7 The measured mean levels of suspended solid for impact monitoring stations during baseline monitoring and impact monitoring (this quarter) are summarized in Table 6.1. Although the measured mean levels of SS at Impact Stations of 27 exceeded 130% of mean value of Baseline data, the finding of Table 6.1 indicates that additional mitigation measures for this stream is not required at this stage. The reasons are listed as below:
  - The mean SS values at the Impact Stations of Streams 27 are low; and
  - The mean SS levels at Reference Stations of Streams 27 in this quarter also exceeded 130% of mean SS values

Table 6.1 Summary of Measured levels of Suspended Solids

|                | Measured Mean  | Level of Suspe         | Within 130% of mean value of<br>Baseline data (Yes/No) |                      |                                  |  |
|----------------|----------------|------------------------|--------------------------------------------------------|----------------------|----------------------------------|--|
| Station<br>No. | Baseline       | Reference<br>Station * | Impact Station*                                        | Reference<br>Station | Impact Station (May 09– July 09) |  |
|                | Impact Station | (May 09–<br>July 09)   | (May 09–<br>July 09)                                   | (May 09–<br>July 09) |                                  |  |
| 15             | 2.35           | 2.50                   | 2.50                                                   | Yes                  | Yes                              |  |
| 18             | 4.72           | 2.50                   | 2.50                                                   | Yes                  | Yes                              |  |
| 21             | 1.98           | 2.50                   | 2.50                                                   | Yes                  | Yes                              |  |
| 23             | 2.60           | 2.50                   | 2.50                                                   | Yes                  | Vac                              |  |
| 23             | 2.00           | 2.50                   |                                                        | Yes                  | Yes                              |  |
| 26             | 2.35           | 2.50                   | 2.50                                                   | Yes                  | Yes                              |  |
| 27             | 1.60           | 2.50                   | 2.50                                                   | No                   | No                               |  |
| 40             | 9.10           | 2.50                   | 2.50                                                   | Yes                  | Yes                              |  |
| CSS            | 3.38           | 2.50                   | 2.50                                                   | Yes                  | Yes                              |  |
| TCB            | 9.00           | 2.50                   | 2.50                                                   | Yes                  | Yes                              |  |
| TCS            | 4.59           | 2.50                   | 2.50                                                   | Yes                  | Yes                              |  |