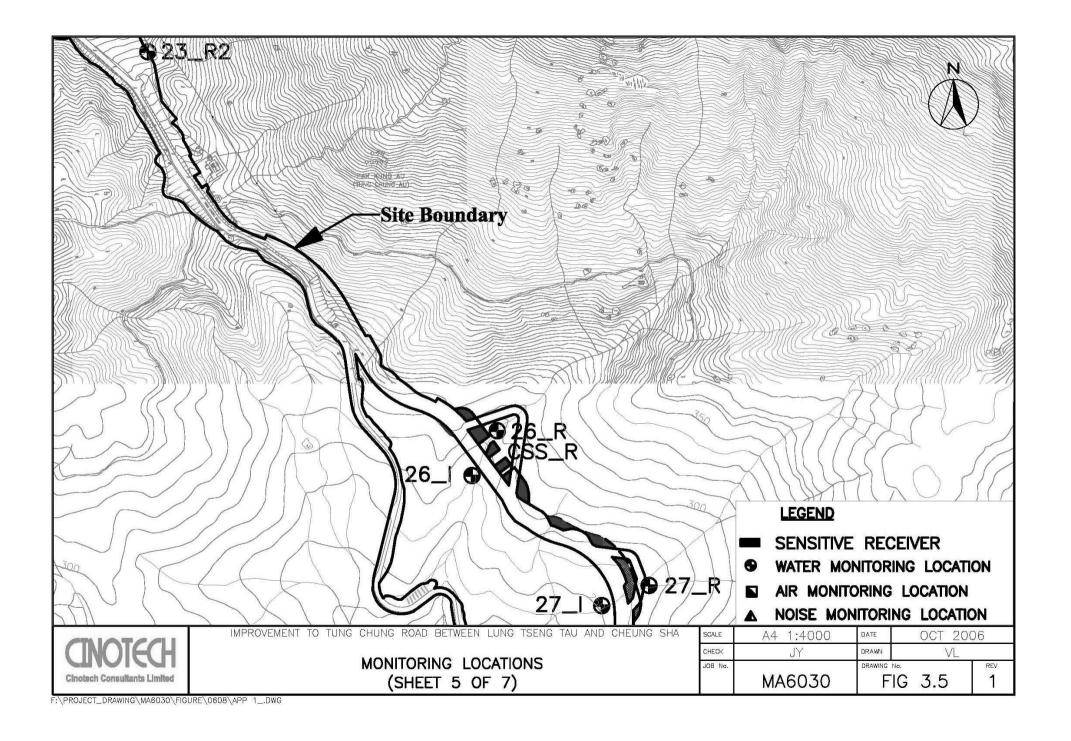

#### **Monitoring Parameters and Monitoring Locations**

3.1 The EM&A Manual designates locations for the ET to monitor environmental impacts in terms of air quality, noise and water quality due to the Project. The Project area and monitoring locations are depicted in Figures 3. Appendix B gives details of monitoring requirements.

# **LIST OF FIGURES**

| Figure 1 | Layout Plan of the Project            |
|----------|---------------------------------------|
| Figure 2 | Organization Chart                    |
| Figure 3 | Monitoring Locations (7 sheets total) |