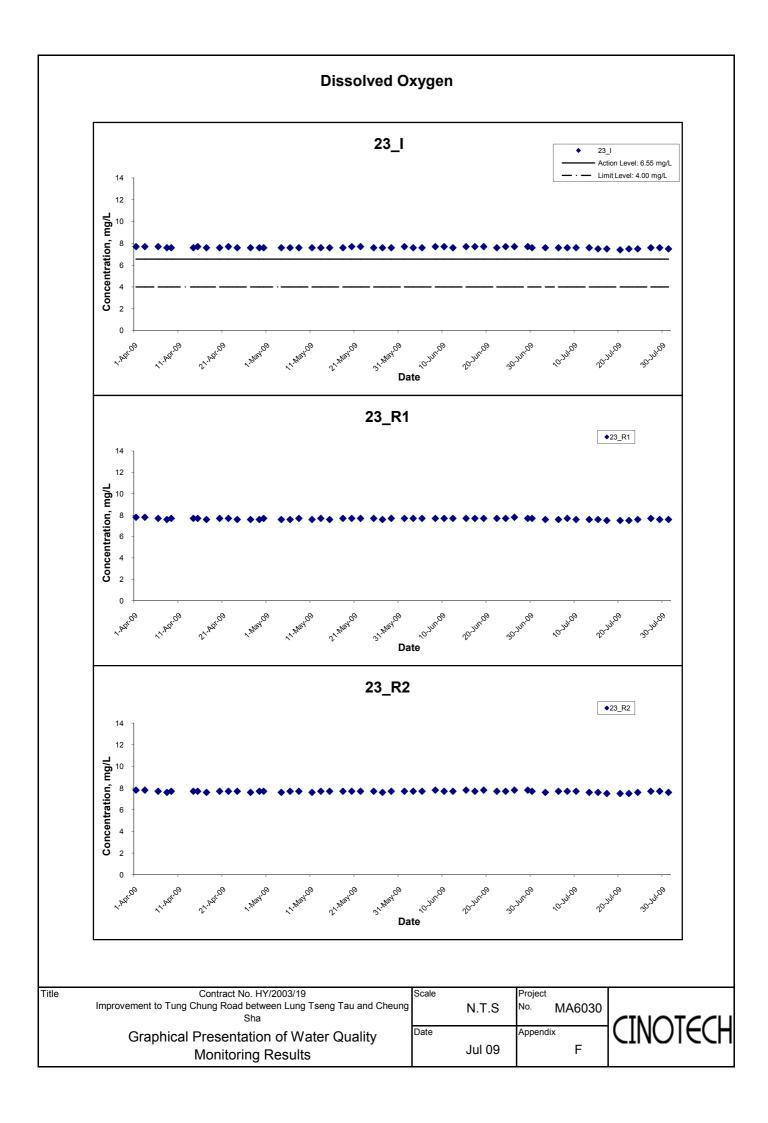

# **Water Quality**

- 4.8 Water quality monitoring was conducted as schedule, at designated monitoring stations (Streams 15, 18, 21, 23, 26, 27, 40, Cheung Sha Stream, Tung Chung Stream and Tung Chung Bay) which are under the influence of the works in the reporting period. Streams 2, 3, 4, 19, 30, 31, 33, 34, 36, 37 and 43 were observed to be dry throughout the reporting month. Therefore, no water monitoring was conducted at those streams. As the water depth of Tung Chung Bay was less than 3m, only the middepth level was monitored.
- 4.9 Exceedances of suspended solids (SS) were recorded in water samples in the reporting quarter. The summary of exceedances for each water quality parameters are provided in Table 4.1.

Table 4.1 Summary of Water Quality Exceedances in the Reporting Quarter

| Station | D            | o | рН    | Turb   | SS    |        |       |
|---------|--------------|---|-------|--------|-------|--------|-------|
| No.     | Action Limit |   | Limit | Action | Limit | Action | Limit |
| 15_I    | 0            | 0 | 0     | 0      | 0     | 0      | 0     |
| 18_I    | 0            | 0 | 0     | 0      | 0     | 0      | 0     |
| 19_I*   | 0            | 0 | 0     | 0      | 0     | 0      | 0     |
| 21_I    | 0 0          |   | 0     | 0      | 0     | 0      | 0     |
| 23_I    |              |   | 0     | 0      | 0     | 0      | 0     |
| 25_I*   |              |   | 0     | 0      | 0     | 0      | 0     |
| 26_I    | 0            | 0 | 0     | 0      | 0     | 0      | 0     |
| 27_I    | 0            | 0 | 0     | 0      | 0     | 39     | 0     |
| 32_I*   | 0            | 0 | 0     | 0      | 0     | 0      | 0     |
| 35_I*   | 0 0          |   | 0     | 0      | 0     | 0      | 0     |
| 40_I    | 0            | 0 | 0     | 0      | 0     | 0      | 0     |
| CSS_I   | 0            | 0 | 0     | 0      | 0     | 0      | 0     |
| TCB_I   | 0            | 0 | 0     | 0      | 0     | 0      | 0     |
| TCS_I   | 0            | 0 | 0     | 0      | 0     | 0      | 0     |

Remarks: \* indicates the stream was not sampled in the reporting quarter.

- 4.10 As reported in monthly report, all exceedances for water quality parameters recorded in the reporting quarter were not due to the Project based on the following observations:
  - ♦ No construction activity was observed in the vicinity of the sampling locations.
  - ♦ No pollution discharge from construction activity was observed.
  - ♦ Measured value at the reference station was higher than at the impact monitoring stations.
  - ♦ Natural humus materials were observed in the streams during monitoring.
- 4.11 According to the ET's investigation, no direct evidence demonstrated the exceedances of Action/ Limit level for water monitoring parameters were caused by the Project.
- 4.12 The graphical presentations of the water quality monitoring results are shown in Appendix F.