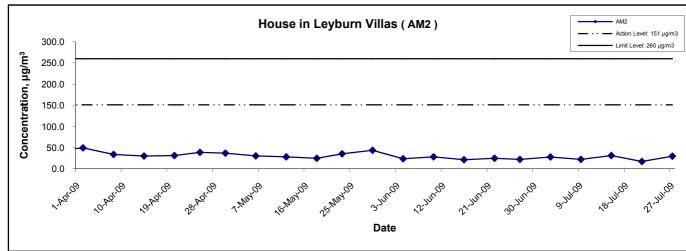

Air Quality

5. 24-hr TSP monitoring at 3 monitoring stations, AM1, AM2 and AM4, were conducted as scheduled in the reporting month. No Action/Limit Level exceedance was recorded for 24-hr TSP monitoring in the reporting month.

# **Air Quality**

- 4.2 24-hr TSP monitoring at 3 monitoring stations, AM1, AM2 and AM4, were conducted as scheduled in the reporting quarter.
- 4.3 No Action Level / Limit Level exceedance was recorded in the reporting quarter.
- 4.4 The graphical presentations of the air quality monitoring results are shown in Appendix D.