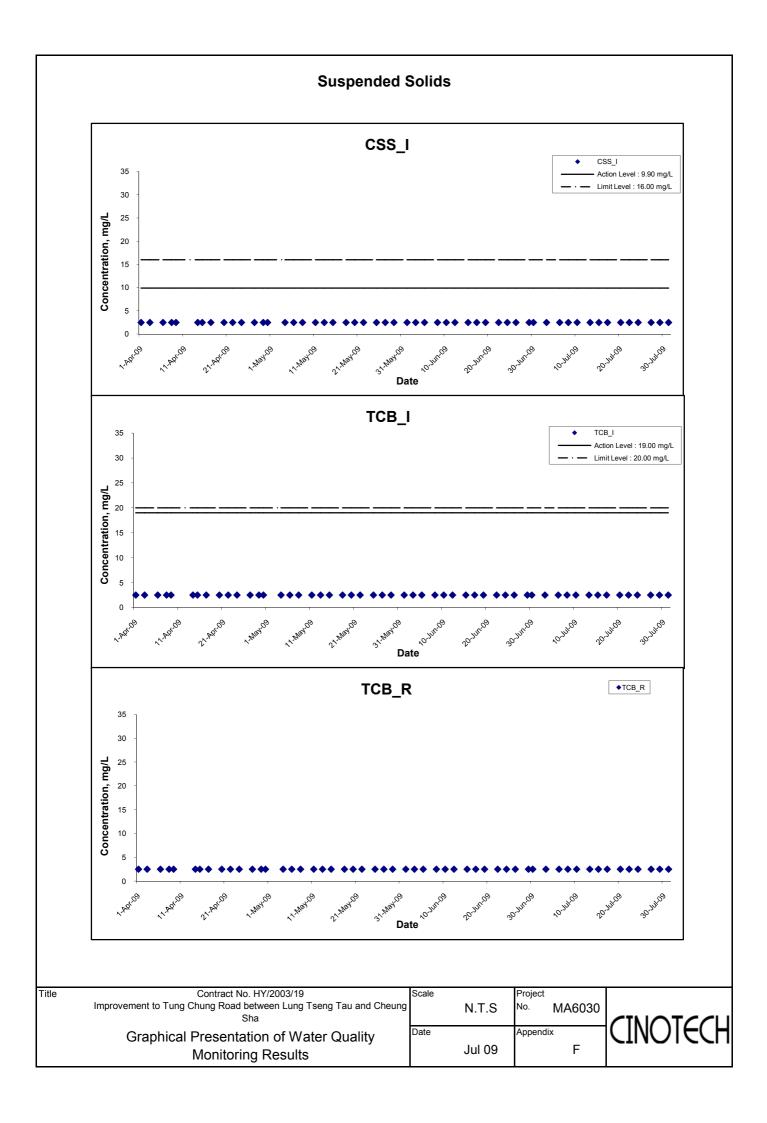

# **Water Quality**

- 4.8 Water quality monitoring was conducted as schedule, at designated monitoring stations (Streams 15, 18, 21, 23, 26, 27, 40, Cheung Sha Stream, Tung Chung Stream and Tung Chung Bay) which are under the influence of the works in the reporting period. Streams 2, 3, 4, 19, 30, 31, 33, 34, 36, 37 and 43 were observed to be dry throughout the reporting month. Therefore, no water monitoring was conducted at those streams. As the water depth of Tung Chung Bay was less than 3m, only the middepth level was monitored.
- 4.9 Exceedances of suspended solids (SS) were recorded in water samples in the reporting quarter. The summary of exceedances for each water quality parameters are provided in Table 4.1.

Table 4.1 Summary of Water Quality Exceedances in the Reporting Quarter

| Station | D            | o | рН    | Turb   | SS    |        |       |
|---------|--------------|---|-------|--------|-------|--------|-------|
| No.     | Action Limit |   | Limit | Action | Limit | Action | Limit |
| 15_I    | 0            | 0 | 0     | 0      | 0     | 0      | 0     |
| 18_I    | 0            | 0 | 0     | 0      | 0     | 0      | 0     |
| 19_I*   | 0            | 0 | 0     | 0      | 0     | 0      | 0     |
| 21_I    | 0 0          |   | 0     | 0      | 0     | 0      | 0     |
| 23_I    |              |   | 0     | 0      | 0     | 0      | 0     |
| 25_I*   |              |   | 0     | 0      | 0     | 0      | 0     |
| 26_I    | 0            | 0 | 0     | 0      | 0     | 0      | 0     |
| 27_I    | 0            | 0 | 0     | 0      | 0     | 39     | 0     |
| 32_I*   | 0            | 0 | 0     | 0      | 0     | 0      | 0     |
| 35_I*   | 0 0          |   | 0     | 0      | 0     | 0      | 0     |
| 40_I    | 0            | 0 | 0     | 0      | 0     | 0      | 0     |
| CSS_I   | 0            | 0 | 0     | 0      | 0     | 0      | 0     |
| TCB_I   | 0            | 0 | 0     | 0      | 0     | 0      | 0     |
| TCS_I   | 0            | 0 | 0     | 0      | 0     | 0      | 0     |

Remarks: \* indicates the stream was not sampled in the reporting quarter.

- 4.10 As reported in monthly report, all exceedances for water quality parameters recorded in the reporting quarter were not due to the Project based on the following observations:
  - ♦ No construction activity was observed in the vicinity of the sampling locations.
  - ♦ No pollution discharge from construction activity was observed.
  - ♦ Measured value at the reference station was higher than at the impact monitoring stations.
  - ♦ Natural humus materials were observed in the streams during monitoring.
- 4.11 According to the ET's investigation, no direct evidence demonstrated the exceedances of Action/ Limit level for water monitoring parameters were caused by the Project.
- 4.12 The graphical presentations of the water quality monitoring results are shown in Appendix F.