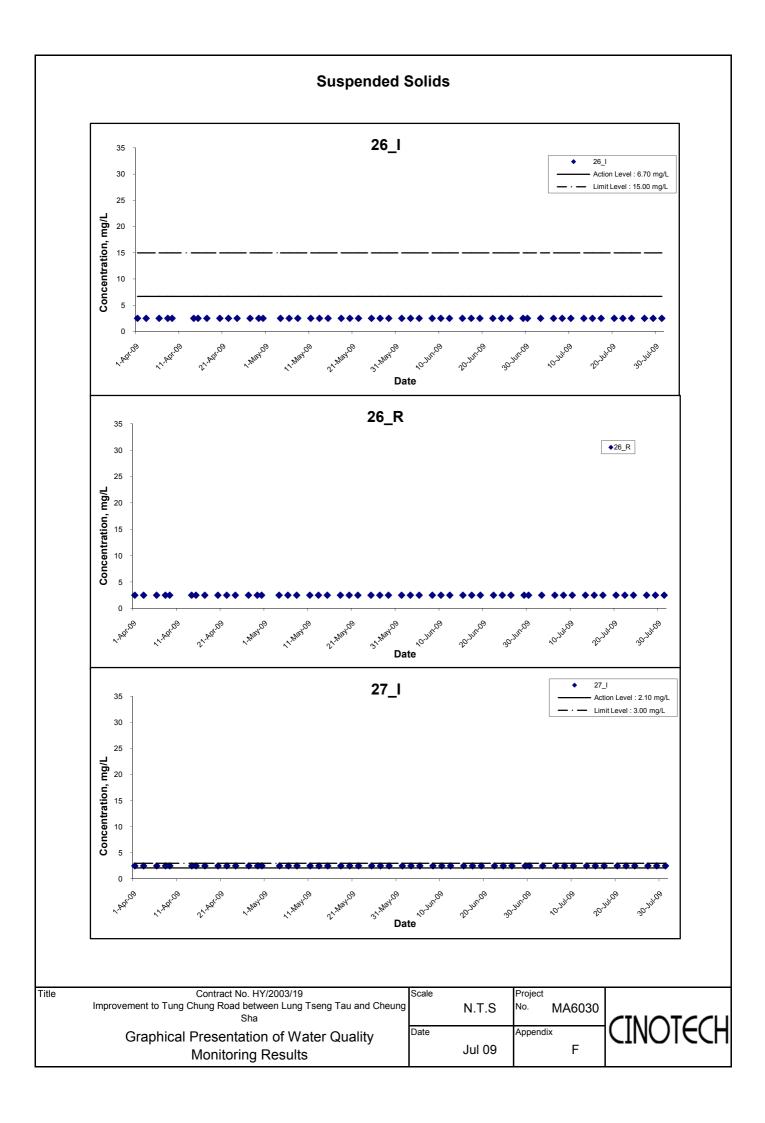

# **Water Quality**

- 4.8 Water quality monitoring was conducted as schedule, at designated monitoring stations (Streams 15, 18, 21, 23, 26, 27, 40, Cheung Sha Stream, Tung Chung Stream and Tung Chung Bay) which are under the influence of the works in the reporting period. Streams 2, 3, 4, 19, 30, 31, 33, 34, 36, 37 and 43 were observed to be dry throughout the reporting month. Therefore, no water monitoring was conducted at those streams. As the water depth of Tung Chung Bay was less than 3m, only the middepth level was monitored.
- 4.9 Exceedances of suspended solids (SS) were recorded in water samples in the reporting quarter. The summary of exceedances for each water quality parameters are provided in Table 4.1.

Table 4.1 Summary of Water Quality Exceedances in the Reporting Quarter

| Station | D            | o | рН    | Turb   | SS    |        |       |
|---------|--------------|---|-------|--------|-------|--------|-------|
| No.     | Action Limit |   | Limit | Action | Limit | Action | Limit |
| 15_I    | 0            | 0 | 0     | 0      | 0     | 0      | 0     |
| 18_I    | 0            | 0 | 0     | 0      | 0     | 0      | 0     |
| 19_I*   | 0            | 0 | 0     | 0      | 0     | 0      | 0     |
| 21_I    | 0 0          |   | 0     | 0      | 0     | 0      | 0     |
| 23_I    |              |   | 0     | 0      | 0     | 0      | 0     |
| 25_I*   |              |   | 0     | 0      | 0     | 0      | 0     |
| 26_I    | 0            | 0 | 0     | 0      | 0     | 0      | 0     |
| 27_I    | 0            | 0 | 0     | 0      | 0     | 39     | 0     |
| 32_I*   | 0            | 0 | 0     | 0      | 0     | 0      | 0     |
| 35_I*   | 0 0          |   | 0     | 0      | 0     | 0      | 0     |
| 40_I    | 0            | 0 | 0     | 0      | 0     | 0      | 0     |
| CSS_I   | 0            | 0 | 0     | 0      | 0     | 0      | 0     |
| TCB_I   | 0            | 0 | 0     | 0      | 0     | 0      | 0     |
| TCS_I   | 0            | 0 | 0     | 0      | 0     | 0      | 0     |

Remarks: \* indicates the stream was not sampled in the reporting quarter.

- 4.10 As reported in monthly report, all exceedances for water quality parameters recorded in the reporting quarter were not due to the Project based on the following observations:
  - ♦ No construction activity was observed in the vicinity of the sampling locations.
  - ♦ No pollution discharge from construction activity was observed.
  - ♦ Measured value at the reference station was higher than at the impact monitoring stations.
  - ♦ Natural humus materials were observed in the streams during monitoring.
- 4.11 According to the ET's investigation, no direct evidence demonstrated the exceedances of Action/ Limit level for water monitoring parameters were caused by the Project.
- 4.12 The graphical presentations of the water quality monitoring results are shown in Appendix F.

#### **Construction Impacts on Suspended Solids**

- 6.7 The measured mean levels of suspended solid for impact monitoring stations during baseline monitoring and impact monitoring (this quarter) are summarized in Table 6.1. Although the measured mean levels of SS at Impact Stations of 27 exceeded 130% of mean value of Baseline data, the finding of Table 6.1 indicates that additional mitigation measures for this stream is not required at this stage. The reasons are listed as below:
  - The mean SS values at the Impact Stations of Streams 27 are low; and
  - The mean SS levels at Reference Stations of Streams 27 in this quarter also exceeded 130% of mean SS values

Table 6.1 Summary of Measured levels of Suspended Solids

|                | Measured Mean  | Level of Suspe         | Within 130% of mean value of<br>Baseline data (Yes/No) |                      |                                  |  |
|----------------|----------------|------------------------|--------------------------------------------------------|----------------------|----------------------------------|--|
| Station<br>No. | Baseline       | Reference<br>Station * | Impact Station*                                        | Reference<br>Station | Impact Station (May 09– July 09) |  |
|                | Impact Station | (May 09–<br>July 09)   | (May 09–<br>July 09)                                   | (May 09–<br>July 09) |                                  |  |
| 15             | 2.35           | 2.50                   | 2.50                                                   | Yes                  | Yes                              |  |
| 18             | 4.72           | 2.50                   | 2.50                                                   | Yes                  | Yes                              |  |
| 21             | 1.98           | 2.50                   | 2.50                                                   | Yes                  | Yes                              |  |
| 23             | 2.60           | 2.50                   | 2.50                                                   | Yes                  | Vac                              |  |
| 23             | 2.00           | 2.50                   |                                                        | Yes                  | Yes                              |  |
| 26             | 2.35           | 2.50                   | 2.50                                                   | Yes                  | Yes                              |  |
| 27             | 1.60           | 2.50                   | 2.50                                                   | No                   | No                               |  |
| 40             | 9.10           | 2.50                   | 2.50                                                   | Yes                  | Yes                              |  |
| CSS            | 3.38           | 2.50                   | 2.50                                                   | Yes                  | Yes                              |  |
| TCB            | 9.00           | 2.50                   | 2.50                                                   | Yes                  | Yes                              |  |
| TCS            | 4.59           | 2.50                   | 2.50                                                   | Yes                  | Yes                              |  |