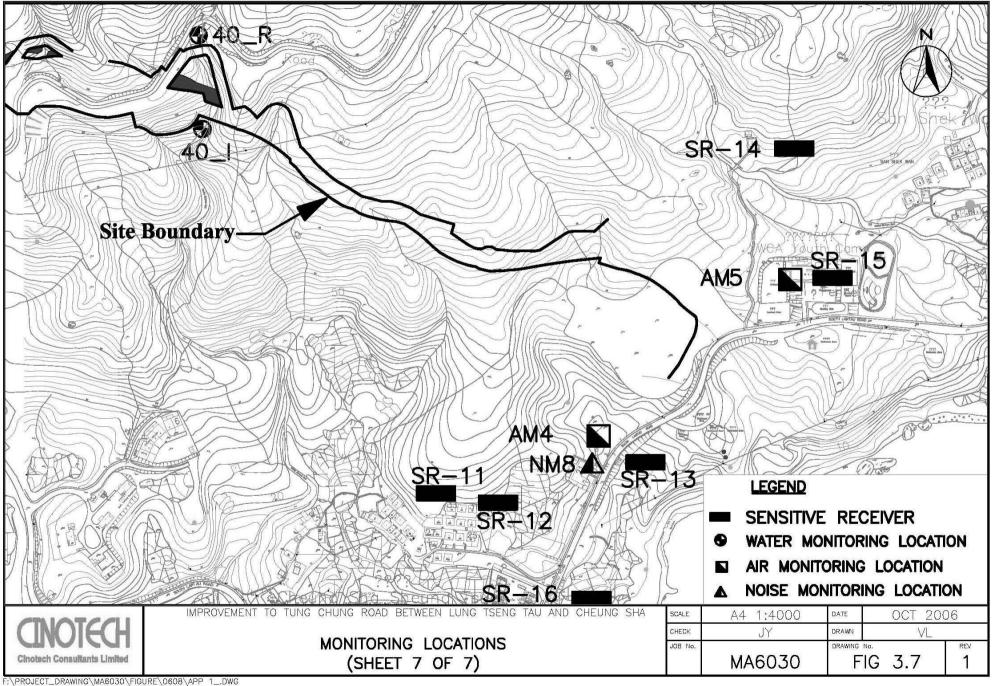

#### **Monitoring Parameters and Monitoring Locations**

3.1 The EM&A Manual designates locations for the ET to monitor environmental impacts in terms of air quality, noise and water quality due to the Project. The Project area and monitoring locations are depicted in Figures 3. Appendix B gives details of monitoring requirements.