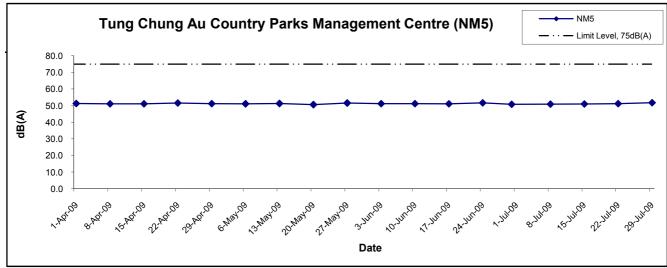

#### **Construction Noise**

- 4.5 Noise monitoring was conducted as scheduled at the seven designated stations NM1, NM2, NM3, NM4, NM5, NM6 and NM8, in this reporting month.
- 4.6 No Action/Limit Level exceedance was recorded in the reporting quarter.
- 4.7 The graphical presentations of the noise monitoring results are shown in Appendix E.

Construction Noise

6. Noise monitoring at 7 designated monitoring stations, namely NM1, NM2, NM3, NM4, NM5, NM6 and NM8, were conducted as scheduled in the reporting month. No Action/Limit Level exceedance was recorded in the reporting month.