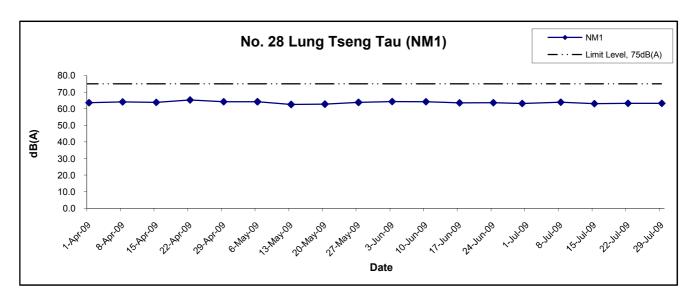

#### **Construction Noise**

- 4.5 Noise monitoring was conducted as scheduled at the seven designated stations NM1, NM2, NM3, NM4, NM5, NM6 and NM8, in this reporting month.
- 4.6 No Action/Limit Level exceedance was recorded in the reporting quarter.
- 4.7 The graphical presentations of the noise monitoring results are shown in Appendix E.

Construction Noise

6. Noise monitoring at 7 designated monitoring stations, namely NM1, NM2, NM3, NM4, NM5, NM6 and NM8, were conducted as scheduled in the reporting month. No Action/Limit Level exceedance was recorded in the reporting month.