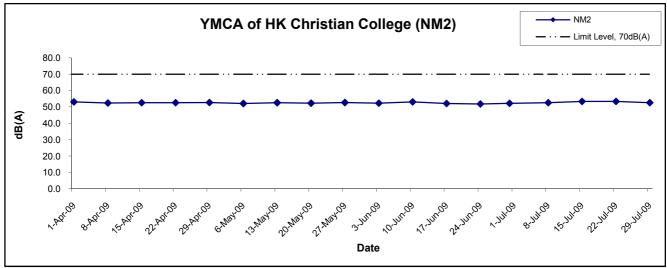

#### **Construction Noise**

- 4.5 Noise monitoring was conducted as scheduled at the seven designated stations NM1, NM2, NM3, NM4, NM5, NM6 and NM8, in this reporting month.
- 4.6 No Action/Limit Level exceedance was recorded in the reporting quarter.
- 4.7 The graphical presentations of the noise monitoring results are shown in Appendix E.

Construction Noise

6. Noise monitoring at 7 designated monitoring stations, namely NM1, NM2, NM3, NM4, NM5, NM6 and NM8, were conducted as scheduled in the reporting month. No Action/Limit Level exceedance was recorded in the reporting month.