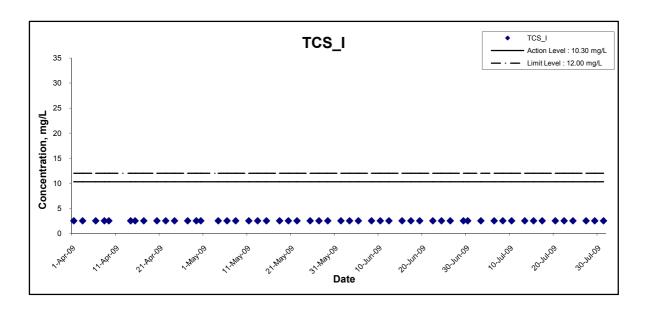

# **Water Quality**

- 4.8 Water quality monitoring was conducted as schedule, at designated monitoring stations (Streams 15, 18, 21, 23, 26, 27, 40, Cheung Sha Stream, Tung Chung Stream and Tung Chung Bay) which are under the influence of the works in the reporting period. Streams 2, 3, 4, 19, 30, 31, 33, 34, 36, 37 and 43 were observed to be dry throughout the reporting month. Therefore, no water monitoring was conducted at those streams. As the water depth of Tung Chung Bay was less than 3m, only the middepth level was monitored.
- 4.9 Exceedances of suspended solids (SS) were recorded in water samples in the reporting quarter. The summary of exceedances for each water quality parameters are provided in Table 4.1.

Table 4.1 Summary of Water Quality Exceedances in the Reporting Quarter

| Station | D            | o | рН    | Turb   | SS    |        |       |
|---------|--------------|---|-------|--------|-------|--------|-------|
| No.     | Action Limit |   | Limit | Action | Limit | Action | Limit |
| 15_I    | 0            | 0 | 0     | 0      | 0     | 0      | 0     |
| 18_I    | 0            | 0 | 0     | 0      | 0     | 0      | 0     |
| 19_I*   | 0            | 0 | 0     | 0      | 0     | 0      | 0     |
| 21_I    | 0 0          |   | 0     | 0      | 0     | 0      | 0     |
| 23_I    |              |   | 0     | 0      | 0     | 0      | 0     |
| 25_I*   |              |   | 0     | 0      | 0     | 0      | 0     |
| 26_I    | 0            | 0 | 0     | 0      | 0     | 0      | 0     |
| 27_I    | 0            | 0 | 0     | 0      | 0     | 39     | 0     |
| 32_I*   | 0            | 0 | 0     | 0      | 0     | 0      | 0     |
| 35_I*   | 0 0          |   | 0     | 0      | 0     | 0      | 0     |
| 40_I    | 0            | 0 | 0     | 0      | 0     | 0      | 0     |
| CSS_I   | 0            | 0 | 0     | 0      | 0     | 0      | 0     |
| TCB_I   | 0            | 0 | 0     | 0      | 0     | 0      | 0     |
| TCS_I   | 0            | 0 | 0     | 0      | 0     | 0      | 0     |

Remarks: \* indicates the stream was not sampled in the reporting quarter.

- 4.10 As reported in monthly report, all exceedances for water quality parameters recorded in the reporting quarter were not due to the Project based on the following observations:
  - ♦ No construction activity was observed in the vicinity of the sampling locations.
  - ♦ No pollution discharge from construction activity was observed.
  - ♦ Measured value at the reference station was higher than at the impact monitoring stations.
  - ♦ Natural humus materials were observed in the streams during monitoring.
- 4.11 According to the ET's investigation, no direct evidence demonstrated the exceedances of Action/ Limit level for water monitoring parameters were caused by the Project.
- 4.12 The graphical presentations of the water quality monitoring results are shown in Appendix F.