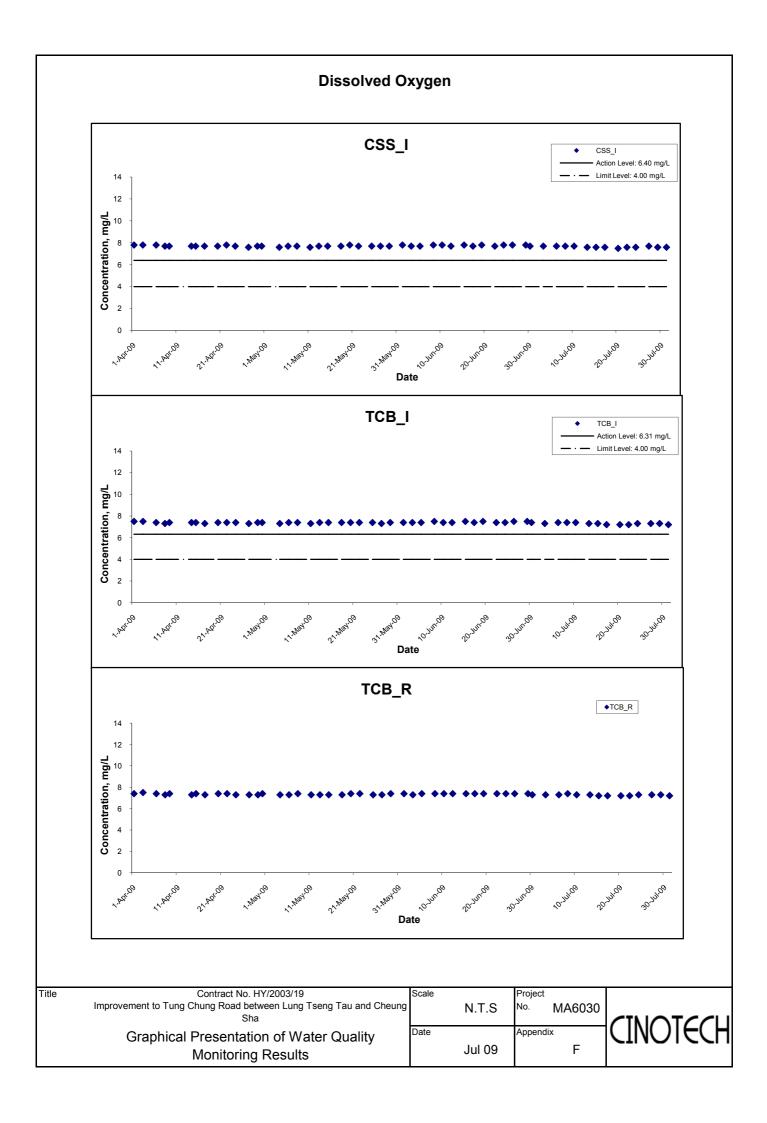

# **Water Quality**

- 4.8 Water quality monitoring was conducted as schedule, at designated monitoring stations (Streams 15, 18, 21, 23, 26, 27, 40, Cheung Sha Stream, Tung Chung Stream and Tung Chung Bay) which are under the influence of the works in the reporting period. Streams 2, 3, 4, 19, 30, 31, 33, 34, 36, 37 and 43 were observed to be dry throughout the reporting month. Therefore, no water monitoring was conducted at those streams. As the water depth of Tung Chung Bay was less than 3m, only the middepth level was monitored.
- 4.9 Exceedances of suspended solids (SS) were recorded in water samples in the reporting quarter. The summary of exceedances for each water quality parameters are provided in Table 4.1.

Table 4.1 Summary of Water Quality Exceedances in the Reporting Quarter

| Station | D            | o | рН    | Turb   | SS    |        |       |
|---------|--------------|---|-------|--------|-------|--------|-------|
| No.     | Action Limit |   | Limit | Action | Limit | Action | Limit |
| 15_I    | 0            | 0 | 0     | 0      | 0     | 0      | 0     |
| 18_I    | 0            | 0 | 0     | 0      | 0     | 0      | 0     |
| 19_I*   | 0            | 0 | 0     | 0      | 0     | 0      | 0     |
| 21_I    | 0 0          |   | 0     | 0      | 0     | 0      | 0     |
| 23_I    |              |   | 0     | 0      | 0     | 0      | 0     |
| 25_I*   |              |   | 0     | 0      | 0     | 0      | 0     |
| 26_I    | 0            | 0 | 0     | 0      | 0     | 0      | 0     |
| 27_I    | 0            | 0 | 0     | 0      | 0     | 39     | 0     |
| 32_I*   | 0            | 0 | 0     | 0      | 0     | 0      | 0     |
| 35_I*   | 0 0          |   | 0     | 0      | 0     | 0      | 0     |
| 40_I    | 0            | 0 | 0     | 0      | 0     | 0      | 0     |
| CSS_I   | 0            | 0 | 0     | 0      | 0     | 0      | 0     |
| TCB_I   | 0            | 0 | 0     | 0      | 0     | 0      | 0     |
| TCS_I   | 0            | 0 | 0     | 0      | 0     | 0      | 0     |

Remarks: \* indicates the stream was not sampled in the reporting quarter.

- 4.10 As reported in monthly report, all exceedances for water quality parameters recorded in the reporting quarter were not due to the Project based on the following observations:
  - ♦ No construction activity was observed in the vicinity of the sampling locations.
  - ♦ No pollution discharge from construction activity was observed.
  - ♦ Measured value at the reference station was higher than at the impact monitoring stations.
  - ♦ Natural humus materials were observed in the streams during monitoring.
- 4.11 According to the ET's investigation, no direct evidence demonstrated the exceedances of Action/ Limit level for water monitoring parameters were caused by the Project.
- 4.12 The graphical presentations of the water quality monitoring results are shown in Appendix F.