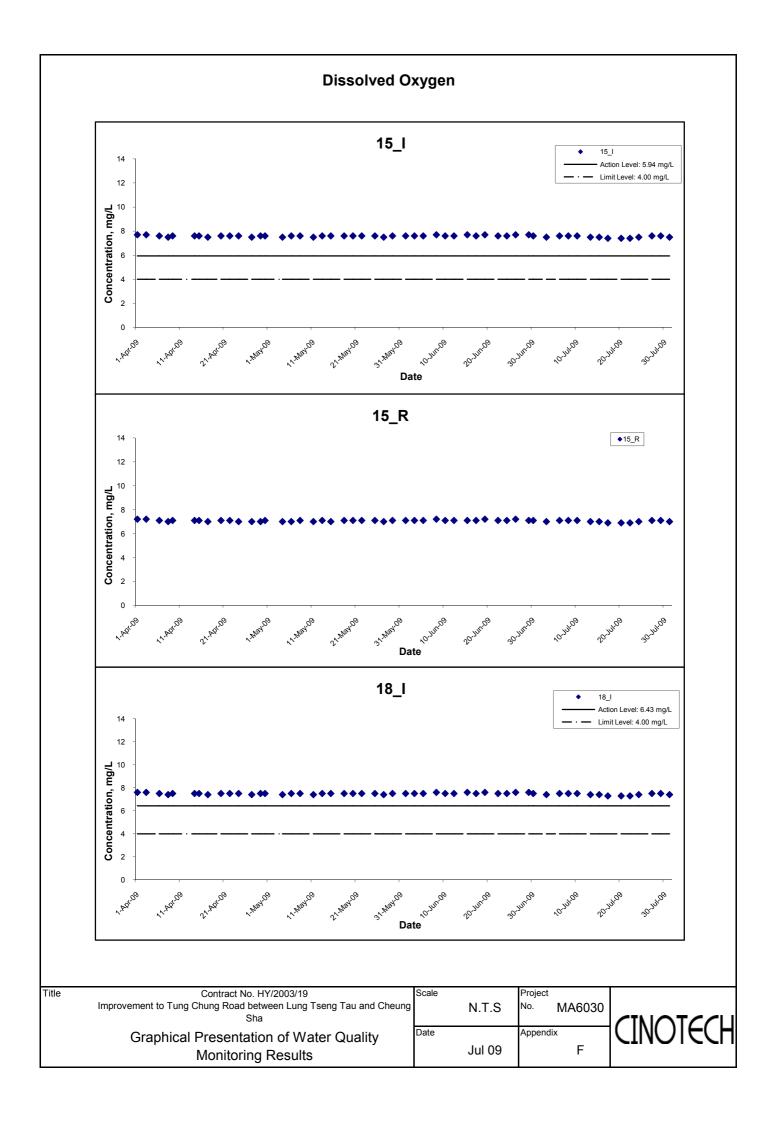

# **Water Quality**

- 4.8 Water quality monitoring was conducted as schedule, at designated monitoring stations (Streams 15, 18, 21, 23, 26, 27, 40, Cheung Sha Stream, Tung Chung Stream and Tung Chung Bay) which are under the influence of the works in the reporting period. Streams 2, 3, 4, 19, 30, 31, 33, 34, 36, 37 and 43 were observed to be dry throughout the reporting month. Therefore, no water monitoring was conducted at those streams. As the water depth of Tung Chung Bay was less than 3m, only the middepth level was monitored.
- 4.9 Exceedances of suspended solids (SS) were recorded in water samples in the reporting quarter. The summary of exceedances for each water quality parameters are provided in Table 4.1.

Table 4.1 Summary of Water Quality Exceedances in the Reporting Quarter

| Station | D            | o | рН    | Turb   | SS    |        |       |
|---------|--------------|---|-------|--------|-------|--------|-------|
| No.     | Action Limit |   | Limit | Action | Limit | Action | Limit |
| 15_I    | 0            | 0 | 0     | 0      | 0     | 0      | 0     |
| 18_I    | 0            | 0 | 0     | 0      | 0     | 0      | 0     |
| 19_I*   | 0            | 0 | 0     | 0      | 0     | 0      | 0     |
| 21_I    | 0 0          |   | 0     | 0      | 0     | 0      | 0     |
| 23_I    |              |   | 0     | 0      | 0     | 0      | 0     |
| 25_I*   |              |   | 0     | 0      | 0     | 0      | 0     |
| 26_I    | 0            | 0 | 0     | 0      | 0     | 0      | 0     |
| 27_I    | 0            | 0 | 0     | 0      | 0     | 39     | 0     |
| 32_I*   | 0            | 0 | 0     | 0      | 0     | 0      | 0     |
| 35_I*   | 0 0          |   | 0     | 0      | 0     | 0      | 0     |
| 40_I    | 0            | 0 | 0     | 0      | 0     | 0      | 0     |
| CSS_I   | 0            | 0 | 0     | 0      | 0     | 0      | 0     |
| TCB_I   | 0            | 0 | 0     | 0      | 0     | 0      | 0     |
| TCS_I   | 0            | 0 | 0     | 0      | 0     | 0      | 0     |

Remarks: \* indicates the stream was not sampled in the reporting quarter.

- 4.10 As reported in monthly report, all exceedances for water quality parameters recorded in the reporting quarter were not due to the Project based on the following observations:
  - ♦ No construction activity was observed in the vicinity of the sampling locations.
  - ♦ No pollution discharge from construction activity was observed.
  - ♦ Measured value at the reference station was higher than at the impact monitoring stations.
  - ♦ Natural humus materials were observed in the streams during monitoring.
- 4.11 According to the ET's investigation, no direct evidence demonstrated the exceedances of Action/ Limit level for water monitoring parameters were caused by the Project.
- 4.12 The graphical presentations of the water quality monitoring results are shown in Appendix F.