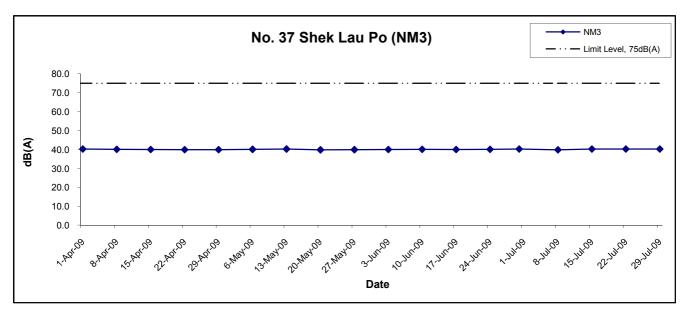

#### **Construction Noise**

- 4.5 Noise monitoring was conducted as scheduled at the seven designated stations NM1, NM2, NM3, NM4, NM5, NM6 and NM8, in this reporting month.
- 4.6 No Action/Limit Level exceedance was recorded in the reporting quarter.
- 4.7 The graphical presentations of the noise monitoring results are shown in Appendix E.

Construction Noise

6. Noise monitoring at 7 designated monitoring stations, namely NM1, NM2, NM3, NM4, NM5, NM6 and NM8, were conducted as scheduled in the reporting month. No Action/Limit Level exceedance was recorded in the reporting month.