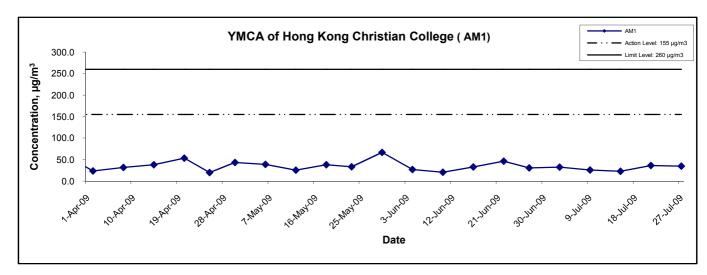

Air Quality

5. 24-hr TSP monitoring at 3 monitoring stations, AM1, AM2 and AM4, were conducted as scheduled in the reporting month. No Action/Limit Level exceedance was recorded for 24-hr TSP monitoring in the reporting month.

# **Air Quality**

- 4.2 24-hr TSP monitoring at 3 monitoring stations, AM1, AM2 and AM4, were conducted as scheduled in the reporting quarter.
- 4.3 No Action Level / Limit Level exceedance was recorded in the reporting quarter.
- 4.4 The graphical presentations of the air quality monitoring results are shown in Appendix D.