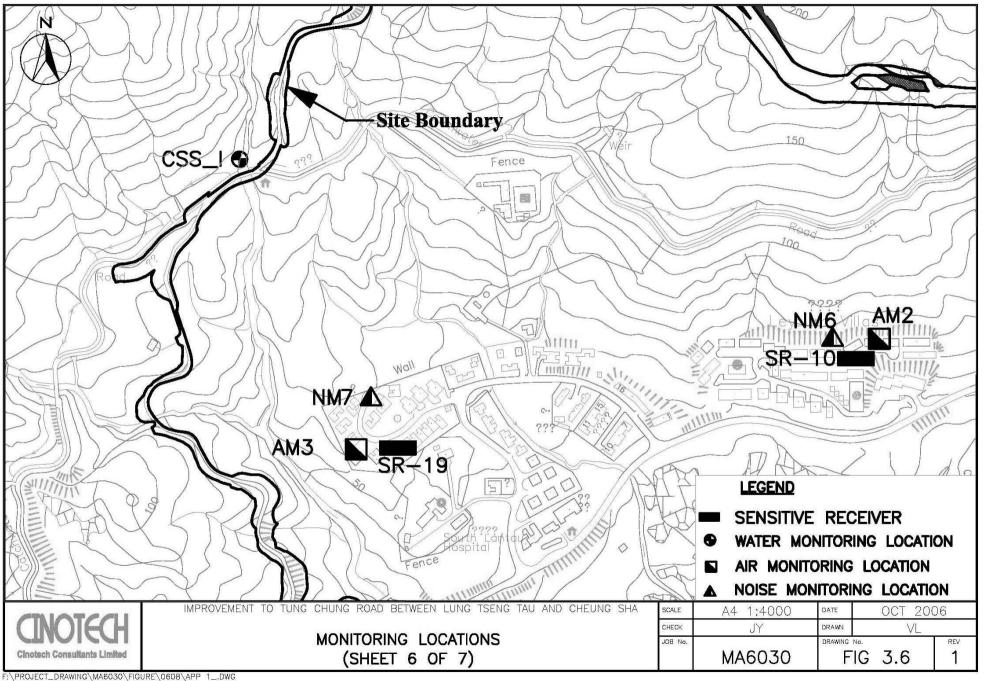

#### **Monitoring Parameters and Monitoring Locations**

3.1 The EM&A Manual designates locations for the ET to monitor environmental impacts in terms of air quality, noise and water quality due to the Project. The Project area and monitoring locations are depicted in Figures 3. Appendix B gives details of monitoring requirements.

# **LIST OF FIGURES**

| Figure 1 | Layout Plan of the Project            |
|----------|---------------------------------------|
| Figure 2 | Organization Chart                    |
| Figure 3 | Monitoring Locations (7 sheets total) |