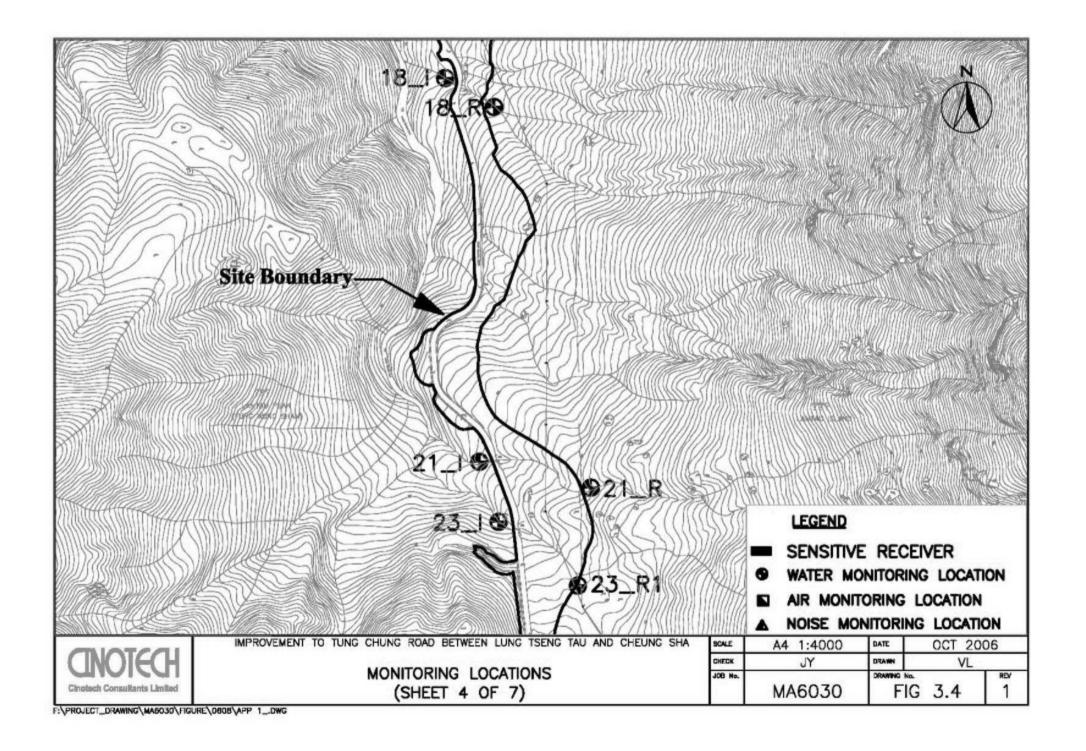

#### **Monitoring Parameters and Monitoring Locations**

3.1 The EM&A Manual designates locations for the ET to monitor environmental impacts in terms of air quality, noise and water quality due to the Project. The Project area and monitoring locations are depicted in Figures 3. Appendix B gives details of monitoring requirements.

# **LIST OF FIGURES**

| Figure 1 | Layout Plan of the Project            |
|----------|---------------------------------------|
| Figure 2 | Organization Chart                    |
| Figure 3 | Monitoring Locations (7 sheets total) |