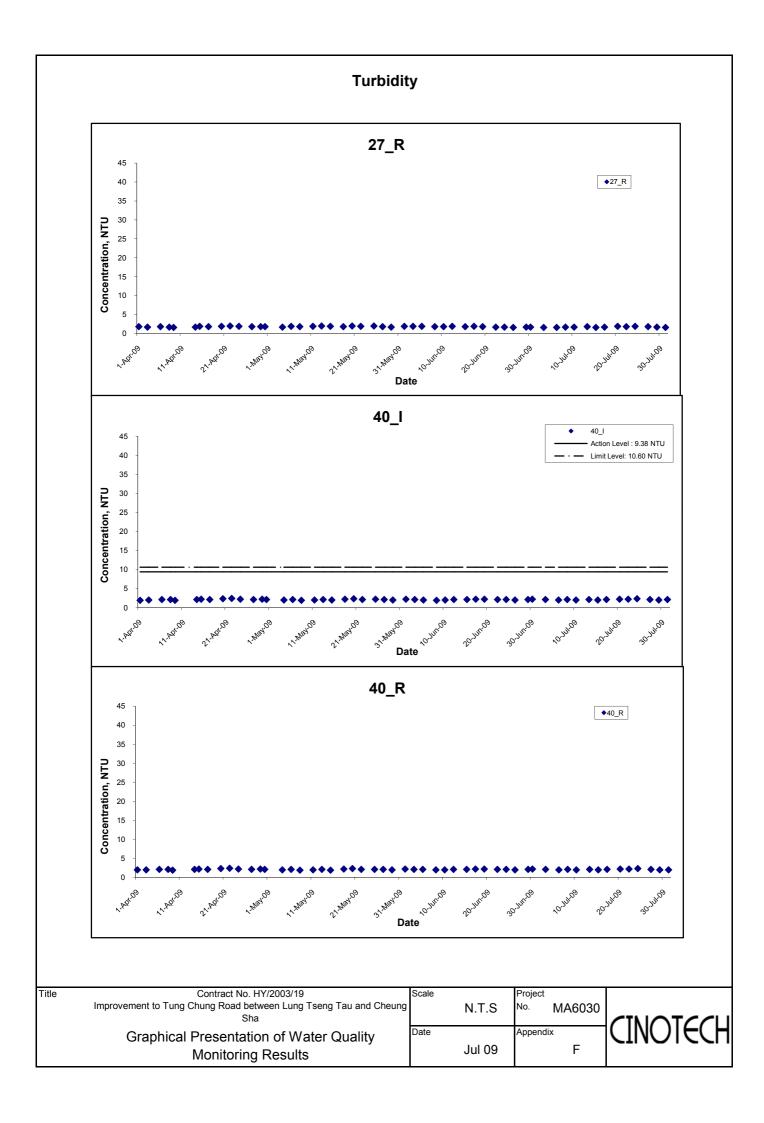

# **Water Quality**

- 4.8 Water quality monitoring was conducted as schedule, at designated monitoring stations (Streams 15, 18, 21, 23, 26, 27, 40, Cheung Sha Stream, Tung Chung Stream and Tung Chung Bay) which are under the influence of the works in the reporting period. Streams 2, 3, 4, 19, 30, 31, 33, 34, 36, 37 and 43 were observed to be dry throughout the reporting month. Therefore, no water monitoring was conducted at those streams. As the water depth of Tung Chung Bay was less than 3m, only the middepth level was monitored.
- 4.9 Exceedances of suspended solids (SS) were recorded in water samples in the reporting quarter. The summary of exceedances for each water quality parameters are provided in Table 4.1.

Table 4.1 Summary of Water Quality Exceedances in the Reporting Quarter

| Station | D            | o | рН    | Turb   | SS    |        |       |
|---------|--------------|---|-------|--------|-------|--------|-------|
| No.     | Action Limit |   | Limit | Action | Limit | Action | Limit |
| 15_I    | 0            | 0 | 0     | 0      | 0     | 0      | 0     |
| 18_I    | 0            | 0 | 0     | 0      | 0     | 0      | 0     |
| 19_I*   | 0            | 0 | 0     | 0      | 0     | 0      | 0     |
| 21_I    | 0 0          |   | 0     | 0      | 0     | 0      | 0     |
| 23_I    |              |   | 0     | 0      | 0     | 0      | 0     |
| 25_I*   |              |   | 0     | 0      | 0     | 0      | 0     |
| 26_I    | 0            | 0 | 0     | 0      | 0     | 0      | 0     |
| 27_I    | 0            | 0 | 0     | 0      | 0     | 39     | 0     |
| 32_I*   | 0            | 0 | 0     | 0      | 0     | 0      | 0     |
| 35_I*   | 0 0          |   | 0     | 0      | 0     | 0      | 0     |
| 40_I    | 0            | 0 | 0     | 0      | 0     | 0      | 0     |
| CSS_I   | 0            | 0 | 0     | 0      | 0     | 0      | 0     |
| TCB_I   | 0            | 0 | 0     | 0      | 0     | 0      | 0     |
| TCS_I   | 0            | 0 | 0     | 0      | 0     | 0      | 0     |

Remarks: \* indicates the stream was not sampled in the reporting quarter.

- 4.10 As reported in monthly report, all exceedances for water quality parameters recorded in the reporting quarter were not due to the Project based on the following observations:
  - ♦ No construction activity was observed in the vicinity of the sampling locations.
  - ♦ No pollution discharge from construction activity was observed.
  - ♦ Measured value at the reference station was higher than at the impact monitoring stations.
  - ♦ Natural humus materials were observed in the streams during monitoring.
- 4.11 According to the ET's investigation, no direct evidence demonstrated the exceedances of Action/ Limit level for water monitoring parameters were caused by the Project.
- 4.12 The graphical presentations of the water quality monitoring results are shown in Appendix F.