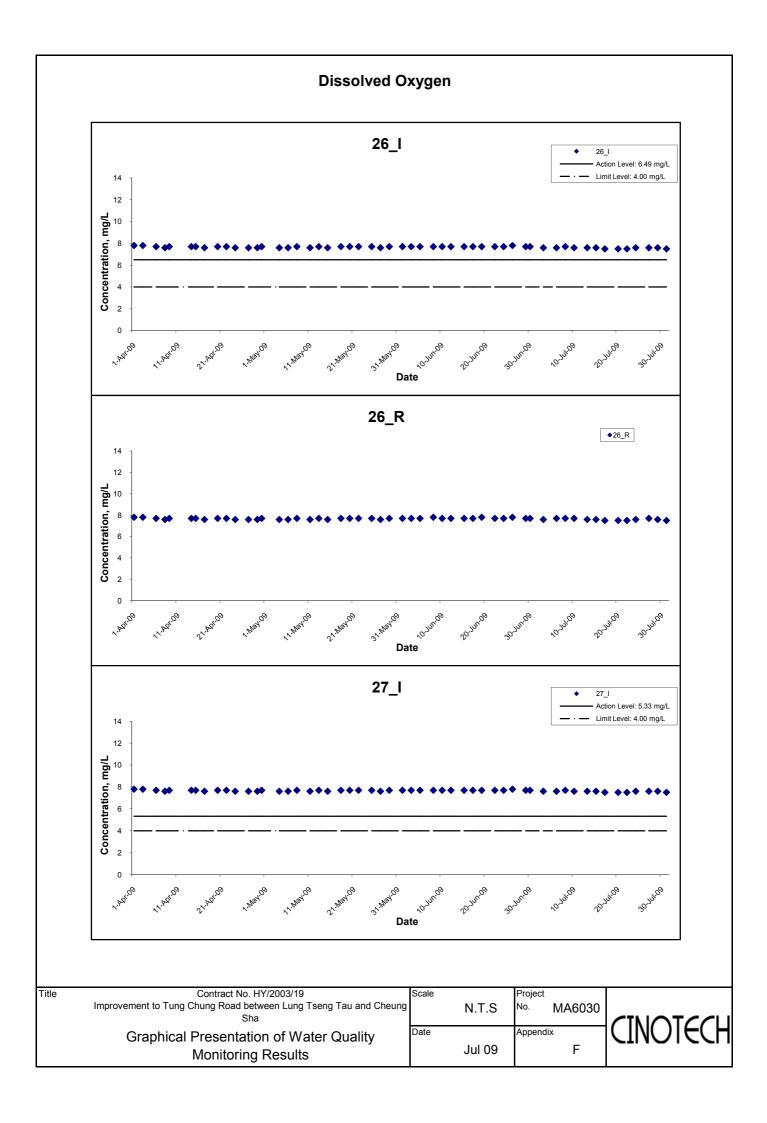

# **Water Quality**

- 4.8 Water quality monitoring was conducted as schedule, at designated monitoring stations (Streams 15, 18, 21, 23, 26, 27, 40, Cheung Sha Stream, Tung Chung Stream and Tung Chung Bay) which are under the influence of the works in the reporting period. Streams 2, 3, 4, 19, 30, 31, 33, 34, 36, 37 and 43 were observed to be dry throughout the reporting month. Therefore, no water monitoring was conducted at those streams. As the water depth of Tung Chung Bay was less than 3m, only the middepth level was monitored.
- 4.9 Exceedances of suspended solids (SS) were recorded in water samples in the reporting quarter. The summary of exceedances for each water quality parameters are provided in Table 4.1.

Table 4.1 Summary of Water Quality Exceedances in the Reporting Quarter

| Station | D            | o | рН    | Turb   | SS    |        |       |
|---------|--------------|---|-------|--------|-------|--------|-------|
| No.     | Action Limit |   | Limit | Action | Limit | Action | Limit |
| 15_I    | 0            | 0 | 0     | 0      | 0     | 0      | 0     |
| 18_I    | 0            | 0 | 0     | 0      | 0     | 0      | 0     |
| 19_I*   | 0            | 0 | 0     | 0      | 0     | 0      | 0     |
| 21_I    | 0 0          |   | 0     | 0      | 0     | 0      | 0     |
| 23_I    |              |   | 0     | 0      | 0     | 0      | 0     |
| 25_I*   |              |   | 0     | 0      | 0     | 0      | 0     |
| 26_I    | 0            | 0 | 0     | 0      | 0     | 0      | 0     |
| 27_I    | 0            | 0 | 0     | 0      | 0     | 39     | 0     |
| 32_I*   | 0            | 0 | 0     | 0      | 0     | 0      | 0     |
| 35_I*   | 0 0          |   | 0     | 0      | 0     | 0      | 0     |
| 40_I    | 0            | 0 | 0     | 0      | 0     | 0      | 0     |
| CSS_I   | 0            | 0 | 0     | 0      | 0     | 0      | 0     |
| TCB_I   | 0            | 0 | 0     | 0      | 0     | 0      | 0     |
| TCS_I   | 0            | 0 | 0     | 0      | 0     | 0      | 0     |

Remarks: \* indicates the stream was not sampled in the reporting quarter.

- 4.10 As reported in monthly report, all exceedances for water quality parameters recorded in the reporting quarter were not due to the Project based on the following observations:
  - ♦ No construction activity was observed in the vicinity of the sampling locations.
  - ♦ No pollution discharge from construction activity was observed.
  - ♦ Measured value at the reference station was higher than at the impact monitoring stations.
  - ♦ Natural humus materials were observed in the streams during monitoring.
- 4.11 According to the ET's investigation, no direct evidence demonstrated the exceedances of Action/ Limit level for water monitoring parameters were caused by the Project.
- 4.12 The graphical presentations of the water quality monitoring results are shown in Appendix F.

#### **Construction Impacts on Suspended Solids**

- 6.7 The measured mean levels of suspended solid for impact monitoring stations during baseline monitoring and impact monitoring (this quarter) are summarized in Table 6.1. Although the measured mean levels of SS at Impact Stations of 27 exceeded 130% of mean value of Baseline data, the finding of Table 6.1 indicates that additional mitigation measures for this stream is not required at this stage. The reasons are listed as below:
  - The mean SS values at the Impact Stations of Streams 27 are low; and
  - The mean SS levels at Reference Stations of Streams 27 in this quarter also exceeded 130% of mean SS values