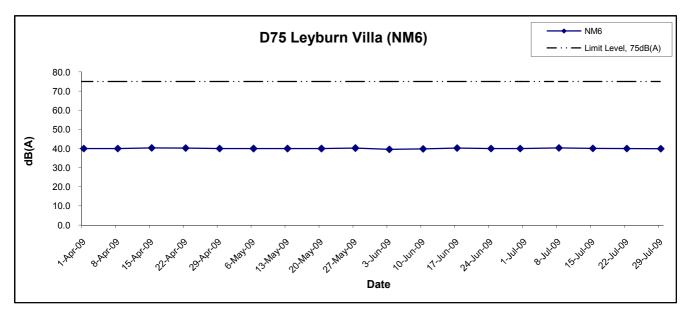

#### **Construction Noise**

- 4.5 Noise monitoring was conducted as scheduled at the seven designated stations NM1, NM2, NM3, NM4, NM5, NM6 and NM8, in this reporting month.
- 4.6 No Action/Limit Level exceedance was recorded in the reporting quarter.
- 4.7 The graphical presentations of the noise monitoring results are shown in Appendix E.

Construction Noise

6. Noise monitoring at 7 designated monitoring stations, namely NM1, NM2, NM3, NM4, NM5, NM6 and NM8, were conducted as scheduled in the reporting month. No Action/Limit Level exceedance was recorded in the reporting month.