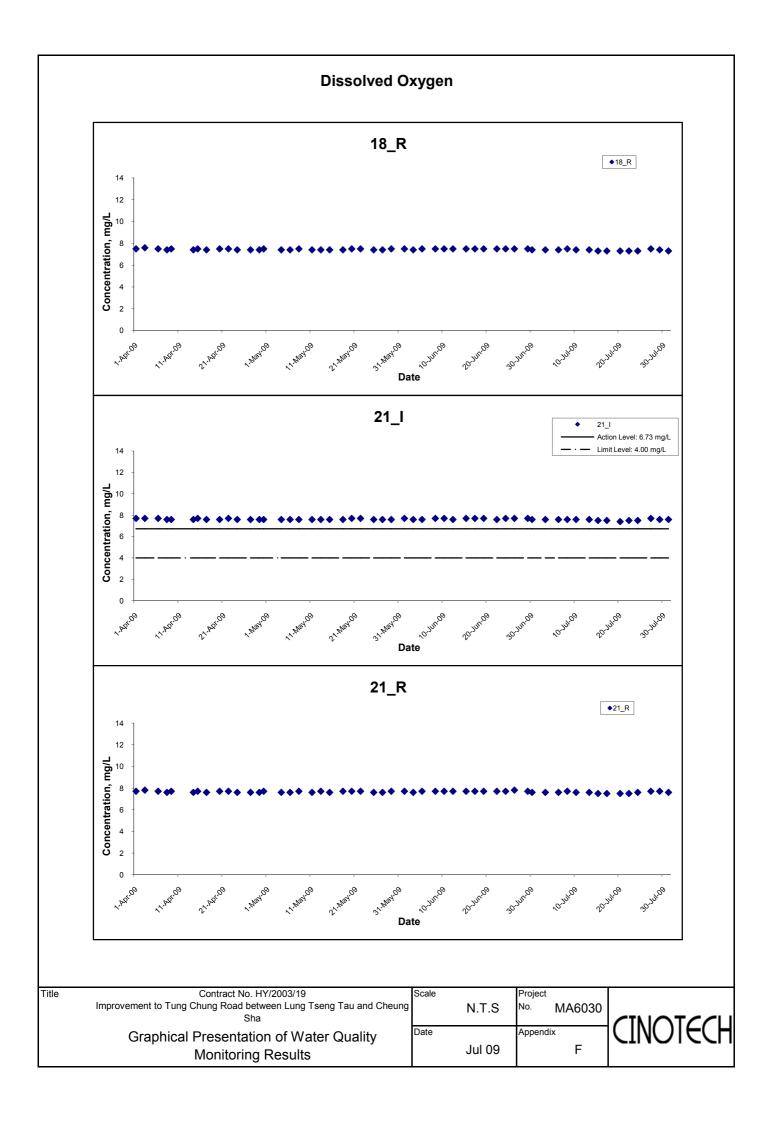

# **Water Quality**

- 4.8 Water quality monitoring was conducted as schedule, at designated monitoring stations (Streams 15, 18, 21, 23, 26, 27, 40, Cheung Sha Stream, Tung Chung Stream and Tung Chung Bay) which are under the influence of the works in the reporting period. Streams 2, 3, 4, 19, 30, 31, 33, 34, 36, 37 and 43 were observed to be dry throughout the reporting month. Therefore, no water monitoring was conducted at those streams. As the water depth of Tung Chung Bay was less than 3m, only the middepth level was monitored.
- 4.9 Exceedances of suspended solids (SS) were recorded in water samples in the reporting quarter. The summary of exceedances for each water quality parameters are provided in Table 4.1.

Table 4.1 Summary of Water Quality Exceedances in the Reporting Quarter

| Station | D            | o | рН    | Turb   | SS    |        |       |
|---------|--------------|---|-------|--------|-------|--------|-------|
| No.     | Action Limit |   | Limit | Action | Limit | Action | Limit |
| 15_I    | 0            | 0 | 0     | 0      | 0     | 0      | 0     |
| 18_I    | 0            | 0 | 0     | 0      | 0     | 0      | 0     |
| 19_I*   | 0            | 0 | 0     | 0      | 0     | 0      | 0     |
| 21_I    | 0 0          |   | 0     | 0      | 0     | 0      | 0     |
| 23_I    |              |   | 0     | 0      | 0     | 0      | 0     |
| 25_I*   |              |   | 0     | 0      | 0     | 0      | 0     |
| 26_I    | 0            | 0 | 0     | 0      | 0     | 0      | 0     |
| 27_I    | 0            | 0 | 0     | 0      | 0     | 39     | 0     |
| 32_I*   | 0            | 0 | 0     | 0      | 0     | 0      | 0     |
| 35_I*   | 0 0          |   | 0     | 0      | 0     | 0      | 0     |
| 40_I    | 0            | 0 | 0     | 0      | 0     | 0      | 0     |
| CSS_I   | 0            | 0 | 0     | 0      | 0     | 0      | 0     |
| TCB_I   | 0            | 0 | 0     | 0      | 0     | 0      | 0     |
| TCS_I   | 0            | 0 | 0     | 0      | 0     | 0      | 0     |

Remarks: \* indicates the stream was not sampled in the reporting quarter.

- 4.10 As reported in monthly report, all exceedances for water quality parameters recorded in the reporting quarter were not due to the Project based on the following observations:
  - ♦ No construction activity was observed in the vicinity of the sampling locations.
  - ♦ No pollution discharge from construction activity was observed.
  - ♦ Measured value at the reference station was higher than at the impact monitoring stations.
  - ♦ Natural humus materials were observed in the streams during monitoring.
- 4.11 According to the ET's investigation, no direct evidence demonstrated the exceedances of Action/ Limit level for water monitoring parameters were caused by the Project.
- 4.12 The graphical presentations of the water quality monitoring results are shown in Appendix F.