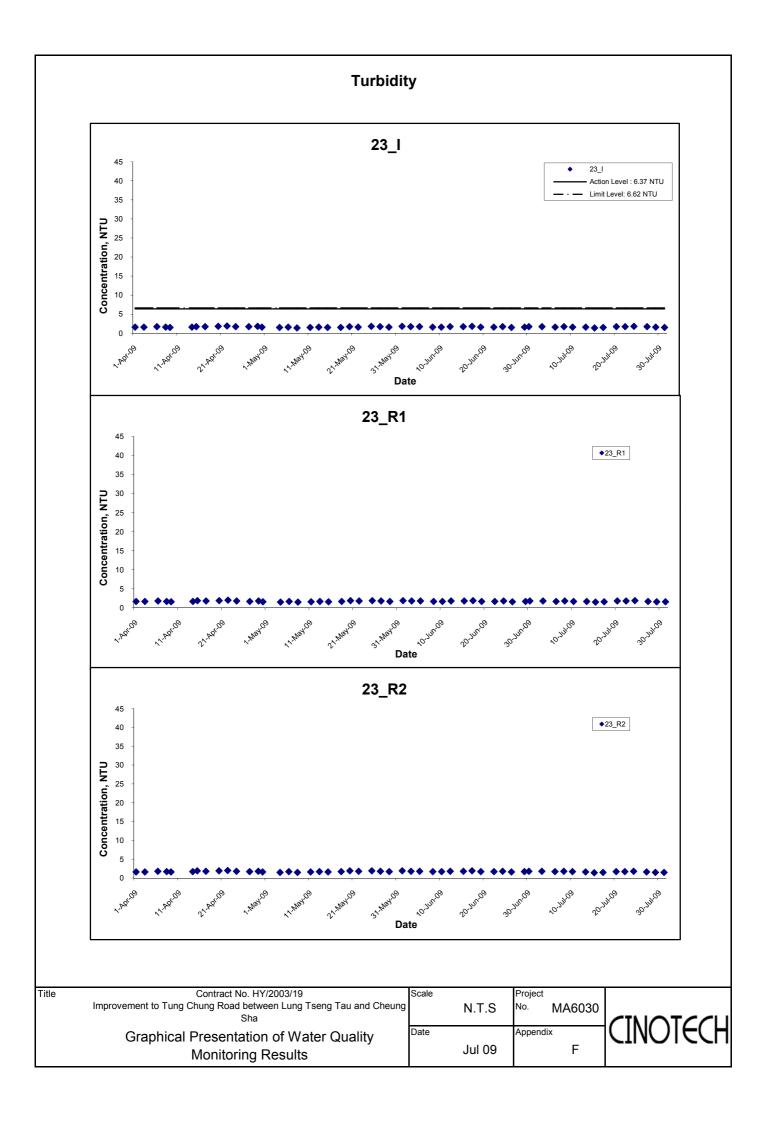

# **Water Quality**

- 4.8 Water quality monitoring was conducted as schedule, at designated monitoring stations (Streams 15, 18, 21, 23, 26, 27, 40, Cheung Sha Stream, Tung Chung Stream and Tung Chung Bay) which are under the influence of the works in the reporting period. Streams 2, 3, 4, 19, 30, 31, 33, 34, 36, 37 and 43 were observed to be dry throughout the reporting month. Therefore, no water monitoring was conducted at those streams. As the water depth of Tung Chung Bay was less than 3m, only the middepth level was monitored.
- 4.9 Exceedances of suspended solids (SS) were recorded in water samples in the reporting quarter. The summary of exceedances for each water quality parameters are provided in Table 4.1.

Table 4.1 Summary of Water Quality Exceedances in the Reporting Quarter

| Station | D            | o | рН    | Turb   | SS    |        |       |
|---------|--------------|---|-------|--------|-------|--------|-------|
| No.     | Action Limit |   | Limit | Action | Limit | Action | Limit |
| 15_I    | 0            | 0 | 0     | 0      | 0     | 0      | 0     |
| 18_I    | 0            | 0 | 0     | 0      | 0     | 0      | 0     |
| 19_I*   | 0            | 0 | 0     | 0      | 0     | 0      | 0     |
| 21_I    | 0 0          |   | 0     | 0      | 0     | 0      | 0     |
| 23_I    |              |   | 0     | 0      | 0     | 0      | 0     |
| 25_I*   |              |   | 0     | 0      | 0     | 0      | 0     |
| 26_I    | 0            | 0 | 0     | 0      | 0     | 0      | 0     |
| 27_I    | 0            | 0 | 0     | 0      | 0     | 39     | 0     |
| 32_I*   | 0            | 0 | 0     | 0      | 0     | 0      | 0     |
| 35_I*   | 0 0          |   | 0     | 0      | 0     | 0      | 0     |
| 40_I    | 0            | 0 | 0     | 0      | 0     | 0      | 0     |
| CSS_I   | 0            | 0 | 0     | 0      | 0     | 0      | 0     |
| TCB_I   | 0            | 0 | 0     | 0      | 0     | 0      | 0     |
| TCS_I   | 0            | 0 | 0     | 0      | 0     | 0      | 0     |

Remarks: \* indicates the stream was not sampled in the reporting quarter.

- 4.10 As reported in monthly report, all exceedances for water quality parameters recorded in the reporting quarter were not due to the Project based on the following observations:
  - ♦ No construction activity was observed in the vicinity of the sampling locations.
  - ♦ No pollution discharge from construction activity was observed.
  - ♦ Measured value at the reference station was higher than at the impact monitoring stations.
  - ♦ Natural humus materials were observed in the streams during monitoring.
- 4.11 According to the ET's investigation, no direct evidence demonstrated the exceedances of Action/ Limit level for water monitoring parameters were caused by the Project.
- 4.12 The graphical presentations of the water quality monitoring results are shown in Appendix F.