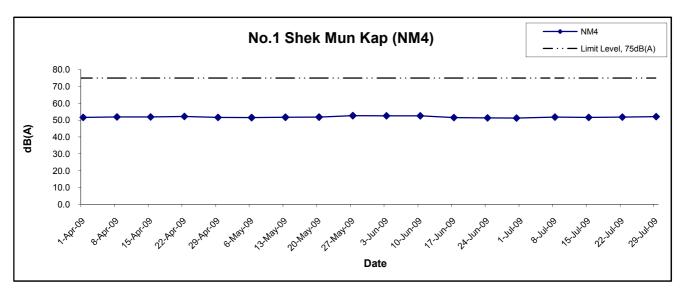

#### **Construction Noise**

- 4.5 Noise monitoring was conducted as scheduled at the seven designated stations NM1, NM2, NM3, NM4, NM5, NM6 and NM8, in this reporting month.
- 4.6 No Action/Limit Level exceedance was recorded in the reporting quarter.
- 4.7 The graphical presentations of the noise monitoring results are shown in Appendix E.

Construction Noise

6. Noise monitoring at 7 designated monitoring stations, namely NM1, NM2, NM3, NM4, NM5, NM6 and NM8, were conducted as scheduled in the reporting month. No Action/Limit Level exceedance was recorded in the reporting month.