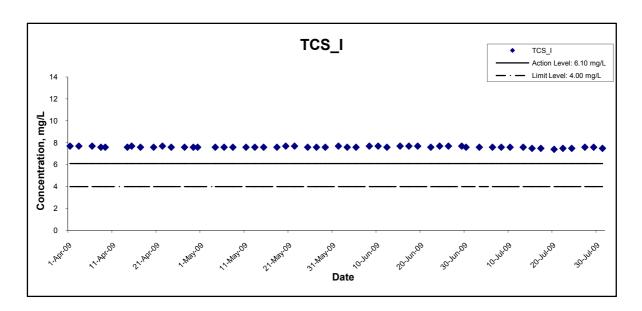

# **Water Quality**

- 4.8 Water quality monitoring was conducted as schedule, at designated monitoring stations (Streams 15, 18, 21, 23, 26, 27, 40, Cheung Sha Stream, Tung Chung Stream and Tung Chung Bay) which are under the influence of the works in the reporting period. Streams 2, 3, 4, 19, 30, 31, 33, 34, 36, 37 and 43 were observed to be dry throughout the reporting month. Therefore, no water monitoring was conducted at those streams. As the water depth of Tung Chung Bay was less than 3m, only the middepth level was monitored.
- 4.9 Exceedances of suspended solids (SS) were recorded in water samples in the reporting quarter. The summary of exceedances for each water quality parameters are provided in Table 4.1.

Table 4.1 Summary of Water Quality Exceedances in the Reporting Quarter

| Station | D            | o | рН    | Turb   | SS    |        |       |
|---------|--------------|---|-------|--------|-------|--------|-------|
| No.     | Action Limit |   | Limit | Action | Limit | Action | Limit |
| 15_I    | 0            | 0 | 0     | 0      | 0     | 0      | 0     |
| 18_I    | 0            | 0 | 0     | 0      | 0     | 0      | 0     |
| 19_I*   | 0            | 0 | 0     | 0      | 0     | 0      | 0     |
| 21_I    | 0 0          |   | 0     | 0      | 0     | 0      | 0     |
| 23_I    |              |   | 0     | 0      | 0     | 0      | 0     |
| 25_I*   |              |   | 0     | 0      | 0     | 0      | 0     |
| 26_I    | 0            | 0 | 0     | 0      | 0     | 0      | 0     |
| 27_I    | 0            | 0 | 0     | 0      | 0     | 39     | 0     |
| 32_I*   | 0            | 0 | 0     | 0      | 0     | 0      | 0     |
| 35_I*   | 0 0          |   | 0     | 0      | 0     | 0      | 0     |
| 40_I    | 0            | 0 | 0     | 0      | 0     | 0      | 0     |
| CSS_I   | 0            | 0 | 0     | 0      | 0     | 0      | 0     |
| TCB_I   | 0            | 0 | 0     | 0      | 0     | 0      | 0     |
| TCS_I   | 0            | 0 | 0     | 0      | 0     | 0      | 0     |

Remarks: \* indicates the stream was not sampled in the reporting quarter.

- 4.10 As reported in monthly report, all exceedances for water quality parameters recorded in the reporting quarter were not due to the Project based on the following observations:
  - ♦ No construction activity was observed in the vicinity of the sampling locations.
  - ♦ No pollution discharge from construction activity was observed.
  - ♦ Measured value at the reference station was higher than at the impact monitoring stations.
  - ♦ Natural humus materials were observed in the streams during monitoring.
- 4.11 According to the ET's investigation, no direct evidence demonstrated the exceedances of Action/ Limit level for water monitoring parameters were caused by the Project.
- 4.12 The graphical presentations of the water quality monitoring results are shown in Appendix F.