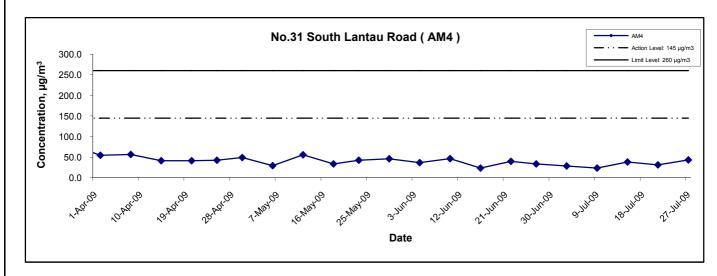

Air Quality

5. 24-hr TSP monitoring at 3 monitoring stations, AM1, AM2 and AM4, were conducted as scheduled in the reporting month. No Action/Limit Level exceedance was recorded for 24-hr TSP monitoring in the reporting month.

# **Air Quality**

- 4.2 24-hr TSP monitoring at 3 monitoring stations, AM1, AM2 and AM4, were conducted as scheduled in the reporting quarter.
- 4.3 No Action Level / Limit Level exceedance was recorded in the reporting quarter.
- 4.4 The graphical presentations of the air quality monitoring results are shown in Appendix D.