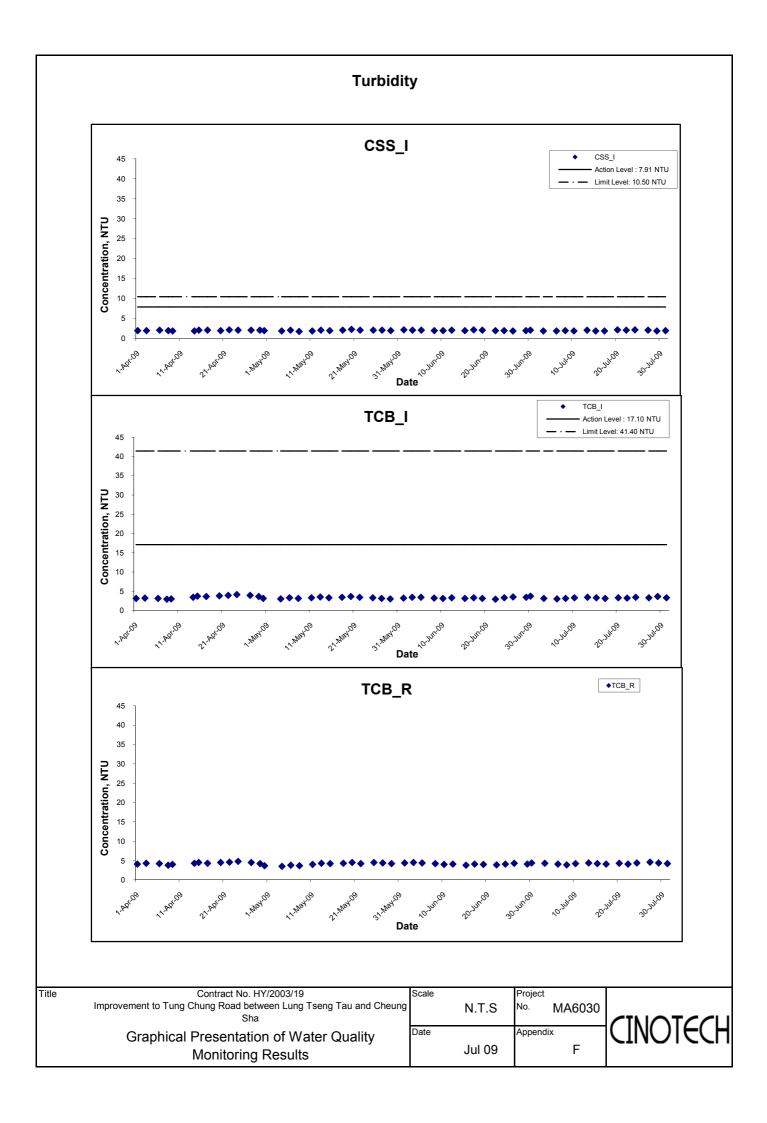

# **Water Quality**

- 4.8 Water quality monitoring was conducted as schedule, at designated monitoring stations (Streams 15, 18, 21, 23, 26, 27, 40, Cheung Sha Stream, Tung Chung Stream and Tung Chung Bay) which are under the influence of the works in the reporting period. Streams 2, 3, 4, 19, 30, 31, 33, 34, 36, 37 and 43 were observed to be dry throughout the reporting month. Therefore, no water monitoring was conducted at those streams. As the water depth of Tung Chung Bay was less than 3m, only the middepth level was monitored.
- 4.9 Exceedances of suspended solids (SS) were recorded in water samples in the reporting quarter. The summary of exceedances for each water quality parameters are provided in Table 4.1.

Table 4.1 Summary of Water Quality Exceedances in the Reporting Quarter

| Station | D            | o | рН    | Turb   | SS    |        |       |
|---------|--------------|---|-------|--------|-------|--------|-------|
| No.     | Action Limit |   | Limit | Action | Limit | Action | Limit |
| 15_I    | 0            | 0 | 0     | 0      | 0     | 0      | 0     |
| 18_I    | 0            | 0 | 0     | 0      | 0     | 0      | 0     |
| 19_I*   | 0            | 0 | 0     | 0      | 0     | 0      | 0     |
| 21_I    | 0 0          |   | 0     | 0      | 0     | 0      | 0     |
| 23_I    |              |   | 0     | 0      | 0     | 0      | 0     |
| 25_I*   |              |   | 0     | 0      | 0     | 0      | 0     |
| 26_I    | 0            | 0 | 0     | 0      | 0     | 0      | 0     |
| 27_I    | 0            | 0 | 0     | 0      | 0     | 39     | 0     |
| 32_I*   | 0            | 0 | 0     | 0      | 0     | 0      | 0     |
| 35_I*   | 0 0          |   | 0     | 0      | 0     | 0      | 0     |
| 40_I    | 0            | 0 | 0     | 0      | 0     | 0      | 0     |
| CSS_I   | 0            | 0 | 0     | 0      | 0     | 0      | 0     |
| TCB_I   | 0            | 0 | 0     | 0      | 0     | 0      | 0     |
| TCS_I   | 0            | 0 | 0     | 0      | 0     | 0      | 0     |

Remarks: \* indicates the stream was not sampled in the reporting quarter.

- 4.10 As reported in monthly report, all exceedances for water quality parameters recorded in the reporting quarter were not due to the Project based on the following observations:
  - ♦ No construction activity was observed in the vicinity of the sampling locations.
  - ♦ No pollution discharge from construction activity was observed.
  - ♦ Measured value at the reference station was higher than at the impact monitoring stations.
  - ♦ Natural humus materials were observed in the streams during monitoring.
- 4.11 According to the ET's investigation, no direct evidence demonstrated the exceedances of Action/ Limit level for water monitoring parameters were caused by the Project.
- 4.12 The graphical presentations of the water quality monitoring results are shown in Appendix F.