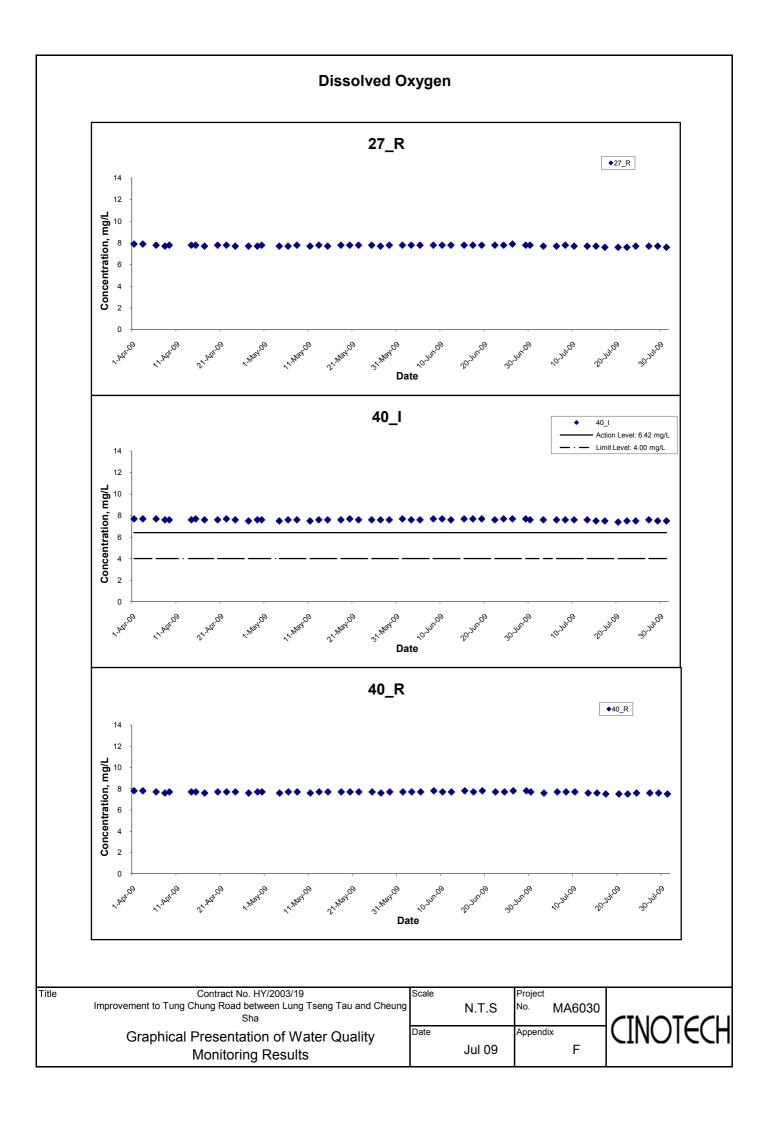

# **Water Quality**

- 4.8 Water quality monitoring was conducted as schedule, at designated monitoring stations (Streams 15, 18, 21, 23, 26, 27, 40, Cheung Sha Stream, Tung Chung Stream and Tung Chung Bay) which are under the influence of the works in the reporting period. Streams 2, 3, 4, 19, 30, 31, 33, 34, 36, 37 and 43 were observed to be dry throughout the reporting month. Therefore, no water monitoring was conducted at those streams. As the water depth of Tung Chung Bay was less than 3m, only the middepth level was monitored.
- 4.9 Exceedances of suspended solids (SS) were recorded in water samples in the reporting quarter. The summary of exceedances for each water quality parameters are provided in Table 4.1.

Table 4.1 Summary of Water Quality Exceedances in the Reporting Quarter

| Station | D            | o | рН    | Turb   | SS    |        |       |
|---------|--------------|---|-------|--------|-------|--------|-------|
| No.     | Action Limit |   | Limit | Action | Limit | Action | Limit |
| 15_I    | 0            | 0 | 0     | 0      | 0     | 0      | 0     |
| 18_I    | 0            | 0 | 0     | 0      | 0     | 0      | 0     |
| 19_I*   | 0            | 0 | 0     | 0      | 0     | 0      | 0     |
| 21_I    | 0 0          |   | 0     | 0      | 0     | 0      | 0     |
| 23_I    |              |   | 0     | 0      | 0     | 0      | 0     |
| 25_I*   |              |   | 0     | 0      | 0     | 0      | 0     |
| 26_I    | 0            | 0 | 0     | 0      | 0     | 0      | 0     |
| 27_I    | 0            | 0 | 0     | 0      | 0     | 39     | 0     |
| 32_I*   | 0            | 0 | 0     | 0      | 0     | 0      | 0     |
| 35_I*   | 0 0          |   | 0     | 0      | 0     | 0      | 0     |
| 40_I    | 0            | 0 | 0     | 0      | 0     | 0      | 0     |
| CSS_I   | 0            | 0 | 0     | 0      | 0     | 0      | 0     |
| TCB_I   | 0            | 0 | 0     | 0      | 0     | 0      | 0     |
| TCS_I   | 0            | 0 | 0     | 0      | 0     | 0      | 0     |

Remarks: \* indicates the stream was not sampled in the reporting quarter.

- 4.10 As reported in monthly report, all exceedances for water quality parameters recorded in the reporting quarter were not due to the Project based on the following observations:
  - ♦ No construction activity was observed in the vicinity of the sampling locations.
  - ♦ No pollution discharge from construction activity was observed.
  - ♦ Measured value at the reference station was higher than at the impact monitoring stations.
  - ♦ Natural humus materials were observed in the streams during monitoring.
- 4.11 According to the ET's investigation, no direct evidence demonstrated the exceedances of Action/ Limit level for water monitoring parameters were caused by the Project.
- 4.12 The graphical presentations of the water quality monitoring results are shown in Appendix F.

#### **Construction Impacts on Suspended Solids**

- 6.7 The measured mean levels of suspended solid for impact monitoring stations during baseline monitoring and impact monitoring (this quarter) are summarized in Table 6.1. Although the measured mean levels of SS at Impact Stations of 27 exceeded 130% of mean value of Baseline data, the finding of Table 6.1 indicates that additional mitigation measures for this stream is not required at this stage. The reasons are listed as below:
  - The mean SS values at the Impact Stations of Streams 27 are low; and
  - The mean SS levels at Reference Stations of Streams 27 in this quarter also exceeded 130% of mean SS values