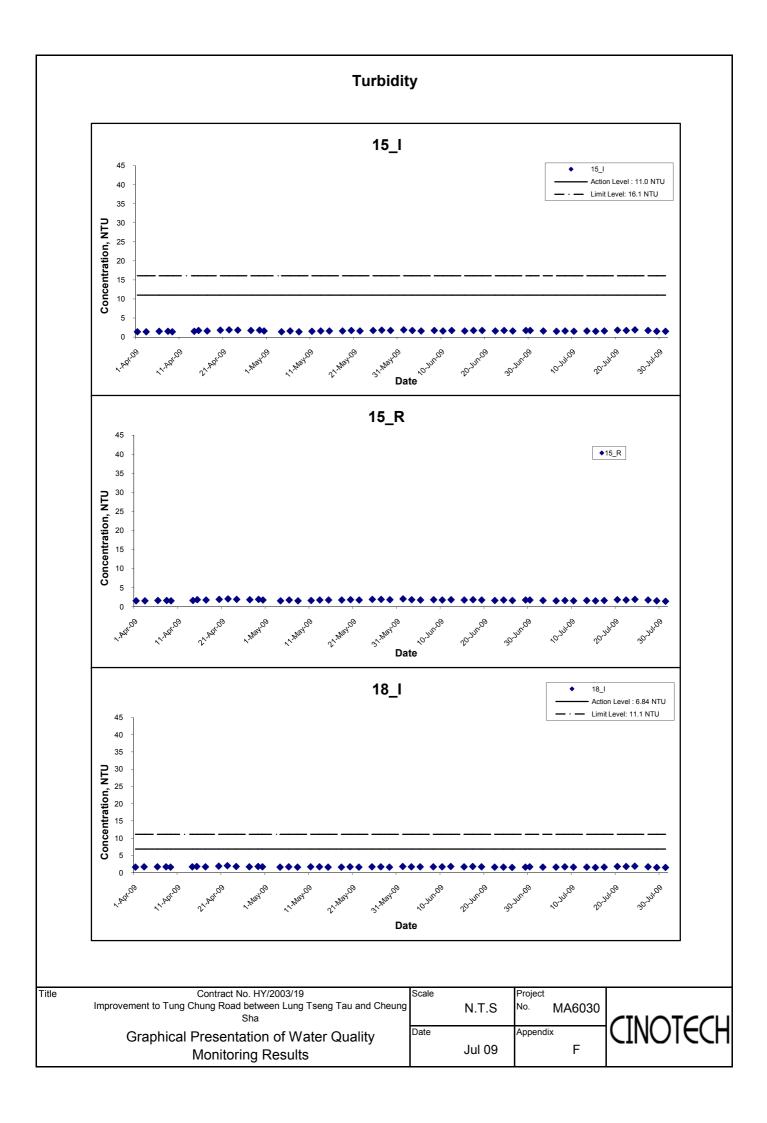

# **Water Quality**

- 4.8 Water quality monitoring was conducted as schedule, at designated monitoring stations (Streams 15, 18, 21, 23, 26, 27, 40, Cheung Sha Stream, Tung Chung Stream and Tung Chung Bay) which are under the influence of the works in the reporting period. Streams 2, 3, 4, 19, 30, 31, 33, 34, 36, 37 and 43 were observed to be dry throughout the reporting month. Therefore, no water monitoring was conducted at those streams. As the water depth of Tung Chung Bay was less than 3m, only the middepth level was monitored.
- 4.9 Exceedances of suspended solids (SS) were recorded in water samples in the reporting quarter. The summary of exceedances for each water quality parameters are provided in Table 4.1.

Table 4.1 Summary of Water Quality Exceedances in the Reporting Quarter

| Station | D            | o | рН    | Turb   | SS    |        |       |
|---------|--------------|---|-------|--------|-------|--------|-------|
| No.     | Action Limit |   | Limit | Action | Limit | Action | Limit |
| 15_I    | 0            | 0 | 0     | 0      | 0     | 0      | 0     |
| 18_I    | 0            | 0 | 0     | 0      | 0     | 0      | 0     |
| 19_I*   | 0            | 0 | 0     | 0      | 0     | 0      | 0     |
| 21_I    | 0 0          |   | 0     | 0      | 0     | 0      | 0     |
| 23_I    |              |   | 0     | 0      | 0     | 0      | 0     |
| 25_I*   |              |   | 0     | 0      | 0     | 0      | 0     |
| 26_I    | 0            | 0 | 0     | 0      | 0     | 0      | 0     |
| 27_I    | 0            | 0 | 0     | 0      | 0     | 39     | 0     |
| 32_I*   | 0            | 0 | 0     | 0      | 0     | 0      | 0     |
| 35_I*   | 0 0          |   | 0     | 0      | 0     | 0      | 0     |
| 40_I    | 0            | 0 | 0     | 0      | 0     | 0      | 0     |
| CSS_I   | 0            | 0 | 0     | 0      | 0     | 0      | 0     |
| TCB_I   | 0            | 0 | 0     | 0      | 0     | 0      | 0     |
| TCS_I   | 0            | 0 | 0     | 0      | 0     | 0      | 0     |

Remarks: \* indicates the stream was not sampled in the reporting quarter.

- 4.10 As reported in monthly report, all exceedances for water quality parameters recorded in the reporting quarter were not due to the Project based on the following observations:
  - ♦ No construction activity was observed in the vicinity of the sampling locations.
  - ♦ No pollution discharge from construction activity was observed.
  - ♦ Measured value at the reference station was higher than at the impact monitoring stations.
  - ♦ Natural humus materials were observed in the streams during monitoring.
- 4.11 According to the ET's investigation, no direct evidence demonstrated the exceedances of Action/ Limit level for water monitoring parameters were caused by the Project.
- 4.12 The graphical presentations of the water quality monitoring results are shown in Appendix F.