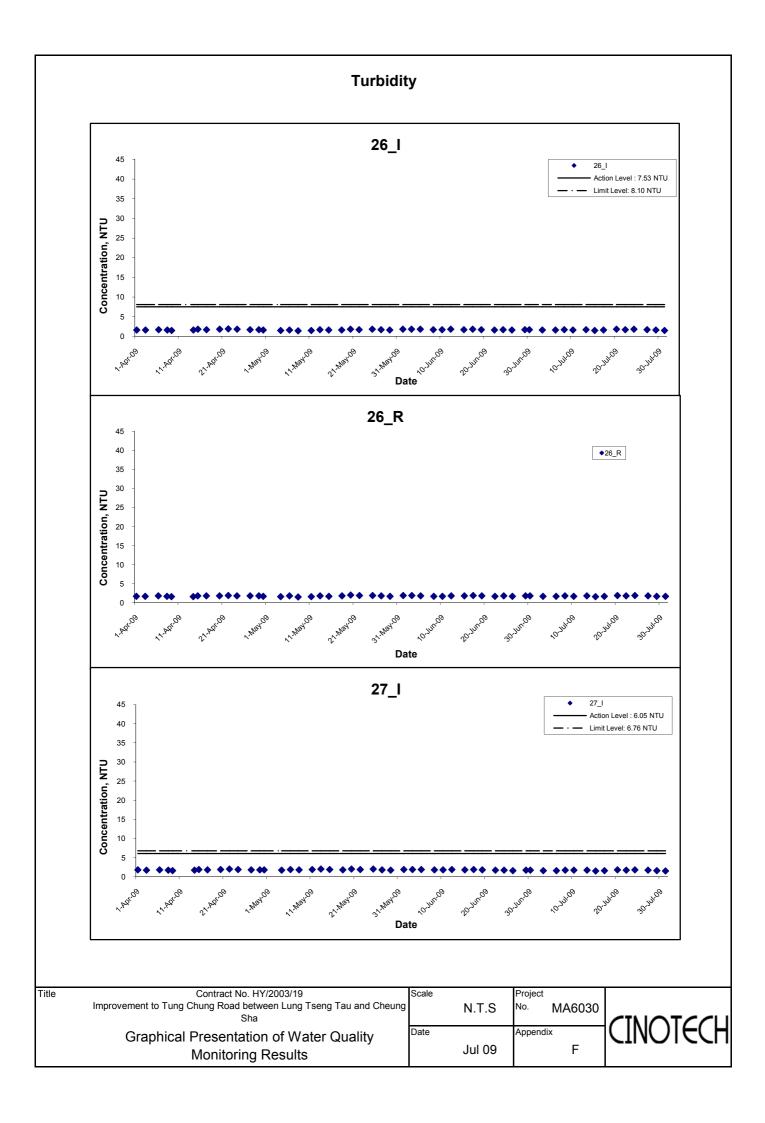

# **Water Quality**

- 4.8 Water quality monitoring was conducted as schedule, at designated monitoring stations (Streams 15, 18, 21, 23, 26, 27, 40, Cheung Sha Stream, Tung Chung Stream and Tung Chung Bay) which are under the influence of the works in the reporting period. Streams 2, 3, 4, 19, 30, 31, 33, 34, 36, 37 and 43 were observed to be dry throughout the reporting month. Therefore, no water monitoring was conducted at those streams. As the water depth of Tung Chung Bay was less than 3m, only the middepth level was monitored.
- 4.9 Exceedances of suspended solids (SS) were recorded in water samples in the reporting quarter. The summary of exceedances for each water quality parameters are provided in Table 4.1.

Table 4.1 Summary of Water Quality Exceedances in the Reporting Quarter

| Station | D            | o | рН    | Turb   | SS    |        |       |
|---------|--------------|---|-------|--------|-------|--------|-------|
| No.     | Action Limit |   | Limit | Action | Limit | Action | Limit |
| 15_I    | 0            | 0 | 0     | 0      | 0     | 0      | 0     |
| 18_I    | 0            | 0 | 0     | 0      | 0     | 0      | 0     |
| 19_I*   | 0            | 0 | 0     | 0      | 0     | 0      | 0     |
| 21_I    | 0 0          |   | 0     | 0      | 0     | 0      | 0     |
| 23_I    |              |   | 0     | 0      | 0     | 0      | 0     |
| 25_I*   |              |   | 0     | 0      | 0     | 0      | 0     |
| 26_I    | 0            | 0 | 0     | 0      | 0     | 0      | 0     |
| 27_I    | 0            | 0 | 0     | 0      | 0     | 39     | 0     |
| 32_I*   | 0            | 0 | 0     | 0      | 0     | 0      | 0     |
| 35_I*   | 0 0          |   | 0     | 0      | 0     | 0      | 0     |
| 40_I    | 0            | 0 | 0     | 0      | 0     | 0      | 0     |
| CSS_I   | 0            | 0 | 0     | 0      | 0     | 0      | 0     |
| TCB_I   | 0            | 0 | 0     | 0      | 0     | 0      | 0     |
| TCS_I   | 0            | 0 | 0     | 0      | 0     | 0      | 0     |

Remarks: \* indicates the stream was not sampled in the reporting quarter.

- 4.10 As reported in monthly report, all exceedances for water quality parameters recorded in the reporting quarter were not due to the Project based on the following observations:
  - ♦ No construction activity was observed in the vicinity of the sampling locations.
  - ♦ No pollution discharge from construction activity was observed.
  - ♦ Measured value at the reference station was higher than at the impact monitoring stations.
  - ♦ Natural humus materials were observed in the streams during monitoring.
- 4.11 According to the ET's investigation, no direct evidence demonstrated the exceedances of Action/ Limit level for water monitoring parameters were caused by the Project.
- 4.12 The graphical presentations of the water quality monitoring results are shown in Appendix F.