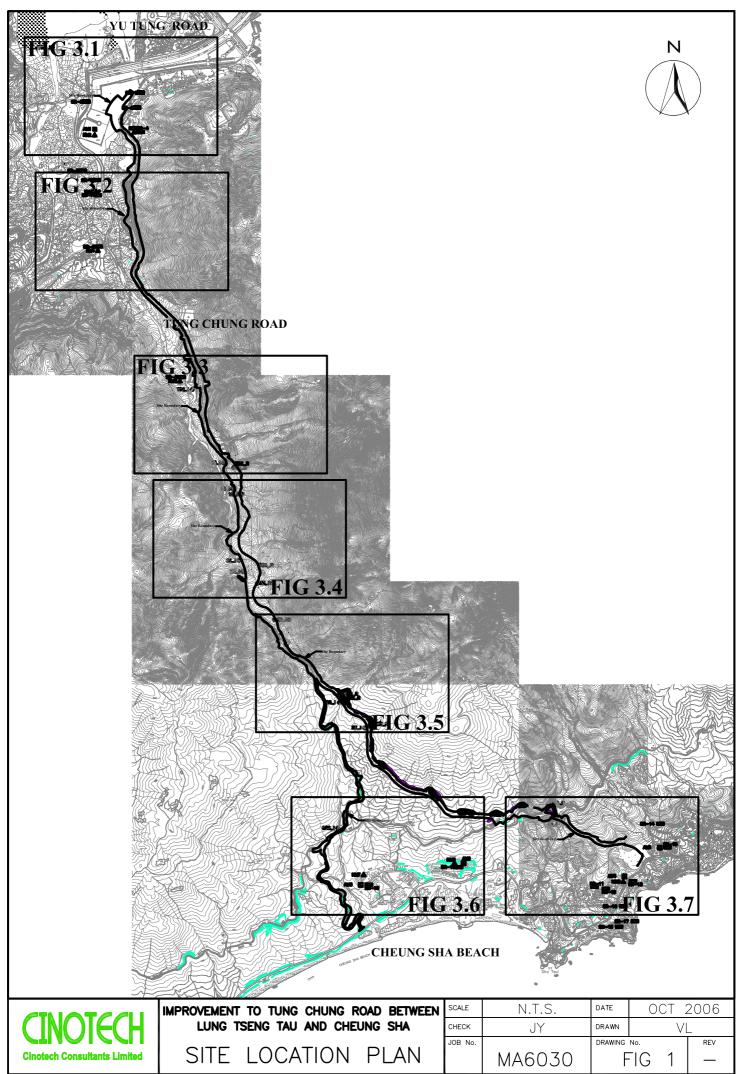

#### 1. INTRODUCTION

- 1.1 The Project "Improvement to Tung Chung Road between Lung Tseng Tau and Cheung Sha" involves the widening and realignment of Tung Chung Road between Lung Tseng Tau in North Lantau and Cheung Sha in South Lantau. The layout plan of the Project is shown in Figure 1.
- 1.2 The scope of the Project includes:
  - a) widening and realignment of a 3.6 km section of Tung Chung Road (TCR) between Lung Tseng Tau and Pak Kung Au from a single-lane road for two-way traffic to a single two-lane road for two-way traffic with a footpath having a minimum width of 1.6 m, and construction of a 2.6 km long single two-lane road between Pak Kung Au and Cheung Sha, including elevated highway structures of a total length of 750 m, with a footpath of a minimum width of 1.6 m;
  - b) provision of 21 passing bays/bus-bays along the road and a roundabout at Cheung Sha; and
  - c) Associated works including road rehabilitation, drainage, utility, environmental mitigation measures, landscaping, slope stabilization, traffic aids, road safety enhancement measures, lighting, traffic control and surveillance system, and electrical and mechanical (E&M) works.
- 1.3 The Environmental Impact Assessment (EIA) Report for the Project was approved on 4 July 2002 under the Environmental Impact Assessment Ordinance (EIAO). An Environmental Permit (EP- 170/2003) for the works was also granted on 27 June 2003. A varied Environmental Permit (EP) (EP-170/2003/B) was issued in June 2006. Environmental Monitoring and Audit (EM&A) Manual for the Project was also included as part of the EIA reports in the register. An updated EM&A Manual (Revision C) has been issued on 28 April 2006.
- 1.4 Highways Department awarded the construction of the Project to CCECC & CRWJ Joint Venture (being a joint venture of China Civil Engineering Construction Corporation & China Railway Wuju Group Corporation) (hereinafter called "the Contractor") in June 2004. The construction works commenced on 4 November 2004 and are scheduled to be completed by September 2007.
- 1.5 Cinotech Consultants Limited (Cinotech) was commissioned by the Contractor to undertake the Environmental Team (ET) Services for the Project since 1 September 2006. All environmental and audit works were conducted by Cinotech and the laboratory testing works were conducted by a HOKLAS laboratory, Wellab Limited. This is the 19<sup>th</sup> quarterly EM&A report summarizing the EM&A works for the Project in the period between May 2009 and July 2009.

#### **Monitoring Parameters and Monitoring Locations**

3.1 The EM&A Manual designates locations for the ET to monitor environmental impacts in terms of air quality, noise and water quality due to the Project. The Project area and monitoring locations are depicted in Figures 3. Appendix B gives details of monitoring requirements.