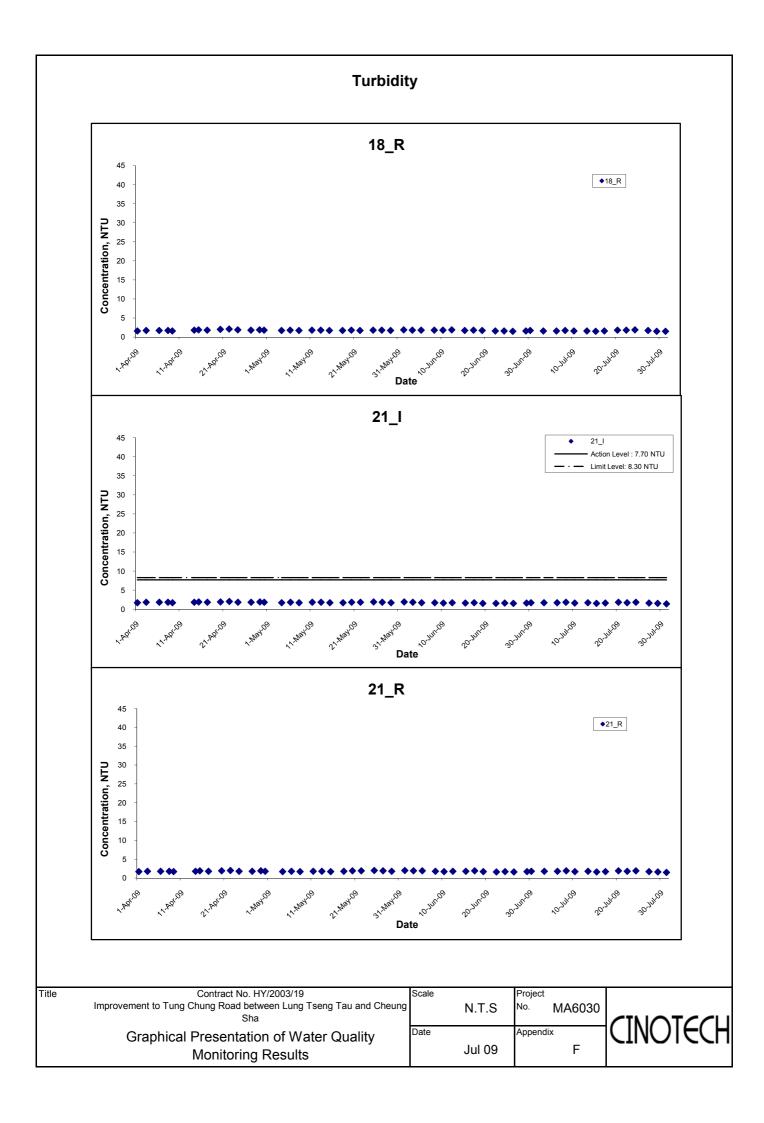

# **Water Quality**

- 4.8 Water quality monitoring was conducted as schedule, at designated monitoring stations (Streams 15, 18, 21, 23, 26, 27, 40, Cheung Sha Stream, Tung Chung Stream and Tung Chung Bay) which are under the influence of the works in the reporting period. Streams 2, 3, 4, 19, 30, 31, 33, 34, 36, 37 and 43 were observed to be dry throughout the reporting month. Therefore, no water monitoring was conducted at those streams. As the water depth of Tung Chung Bay was less than 3m, only the middepth level was monitored.
- 4.9 Exceedances of suspended solids (SS) were recorded in water samples in the reporting quarter. The summary of exceedances for each water quality parameters are provided in Table 4.1.

Table 4.1 Summary of Water Quality Exceedances in the Reporting Quarter

| Station | D            | o | рН    | Turb   | SS    |        |       |
|---------|--------------|---|-------|--------|-------|--------|-------|
| No.     | Action Limit |   | Limit | Action | Limit | Action | Limit |
| 15_I    | 0            | 0 | 0     | 0      | 0     | 0      | 0     |
| 18_I    | 0            | 0 | 0     | 0      | 0     | 0      | 0     |
| 19_I*   | 0            | 0 | 0     | 0      | 0     | 0      | 0     |
| 21_I    | 0 0          |   | 0     | 0      | 0     | 0      | 0     |
| 23_I    |              |   | 0     | 0      | 0     | 0      | 0     |
| 25_I*   |              |   | 0     | 0      | 0     | 0      | 0     |
| 26_I    | 0            | 0 | 0     | 0      | 0     | 0      | 0     |
| 27_I    | 0            | 0 | 0     | 0      | 0     | 39     | 0     |
| 32_I*   | 0            | 0 | 0     | 0      | 0     | 0      | 0     |
| 35_I*   | 0 0          |   | 0     | 0      | 0     | 0      | 0     |
| 40_I    | 0            | 0 | 0     | 0      | 0     | 0      | 0     |
| CSS_I   | 0            | 0 | 0     | 0      | 0     | 0      | 0     |
| TCB_I   | 0            | 0 | 0     | 0      | 0     | 0      | 0     |
| TCS_I   | 0            | 0 | 0     | 0      | 0     | 0      | 0     |

Remarks: \* indicates the stream was not sampled in the reporting quarter.

- 4.10 As reported in monthly report, all exceedances for water quality parameters recorded in the reporting quarter were not due to the Project based on the following observations:
  - ♦ No construction activity was observed in the vicinity of the sampling locations.
  - ♦ No pollution discharge from construction activity was observed.
  - ♦ Measured value at the reference station was higher than at the impact monitoring stations.
  - ♦ Natural humus materials were observed in the streams during monitoring.
- 4.11 According to the ET's investigation, no direct evidence demonstrated the exceedances of Action/ Limit level for water monitoring parameters were caused by the Project.
- 4.12 The graphical presentations of the water quality monitoring results are shown in Appendix F.