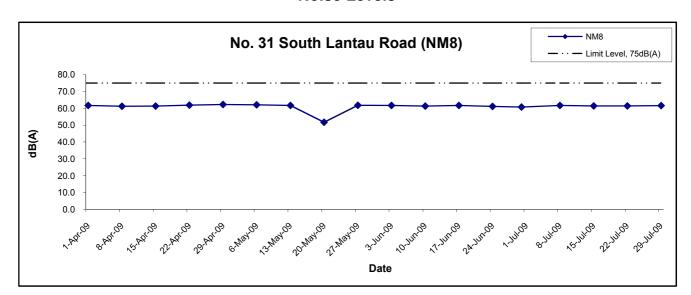

#### **Construction Noise**

- 4.5 Noise monitoring was conducted as scheduled at the seven designated stations NM1, NM2, NM3, NM4, NM5, NM6 and NM8, in this reporting month.
- 4.6 No Action/Limit Level exceedance was recorded in the reporting quarter.
- 4.7 The graphical presentations of the noise monitoring results are shown in Appendix E.

Construction Noise

6. Noise monitoring at 7 designated monitoring stations, namely NM1, NM2, NM3, NM4, NM5, NM6 and NM8, were conducted as scheduled in the reporting month. No Action/Limit Level exceedance was recorded in the reporting month.