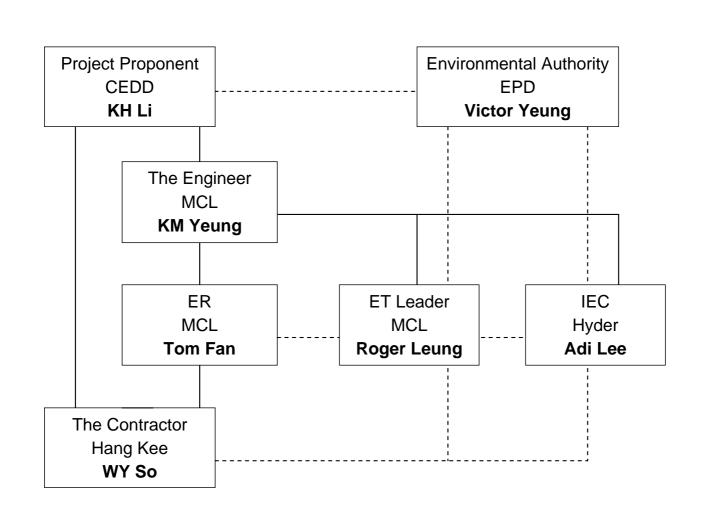

| Key Personnel Contact List                 |                                                          |                  |               |
|--------------------------------------------|----------------------------------------------------------|------------------|---------------|
| Role                                       | Department / Company                                     | Name             | Telephone No. |
| Project Proponent                          | Civil Engineering and Development Department (CEDD)      | Mr. KH Li        | 2760 5766     |
| Environmental Authority                    | Environmental Protection Department (EPD)                | Mr. Victor Yeung | 2835 1155     |
| The Engineer                               | Mott Connell Limited (MCL)                               | Mr. KM Yeung     | 2828 5757     |
| Engineer's Representative (ER)             | Mott Connell Limited (MCL)                               | Mr. Tom Fan      | 2663 1911     |
| Independent Environmental<br>Checker (IEC) | Hyder Consulting Limited (Hyder)                         | Mr. Adi Lee      | 2911 2233     |
| Environmental Team (ET) Leader             | Mott Connell Limited (MCL)                               | Mr. Roger Leung  | 2828 5822     |
| The Contractor / Site Agent                | Hang Kee Construction & Engineering Co., Ltd. (Hang Kee) | Mr. WY So        | 6086 0188     |

Line of Reporting

Line of Communication

Demolition of Buildings and Structures in the Proposed Kennedy Town Comprehensive Development Area Site Environmental Permit No. EP-136/2002/B

**Project Organisation Chart** 

Title:

Figure 1.2