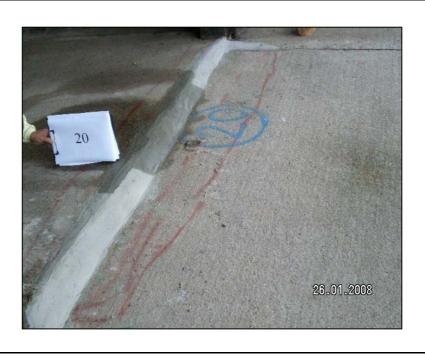

Crack No.: 19

Repaired cracked / damaged concrete ground slab under the steel shed of Lairage Block in Kennedy Town Abattoir

Crack No.: 20

Repaired cracked / damaged concrete ground slab under the steel shed of Lairage Block in Kennedy Town Abattoir