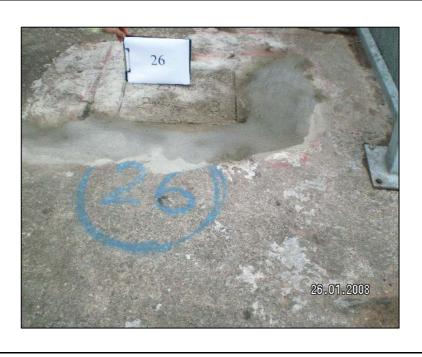

Crack No.: 25

Repaired cracked / damaged road slab between Chimney B and the ramp in Kennedy Town Incineration Plant

Crack No.: 26

Repaired cracked / damaged road slab between Chimney A and Chimney B in Kennedy Town Incineration Plant