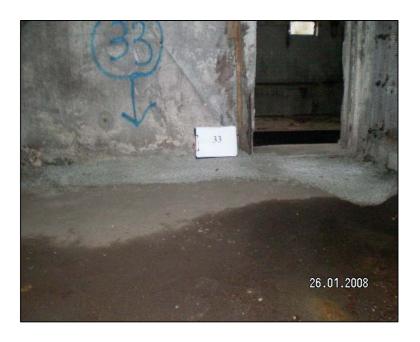

Crack No.: 33

Repaired cracked / damaged concrete ground slab inside the Kennedy
Town Incineration Plant

Crack No.: 34

Repaired cracked / damaged concrete ground slab inside the Kennedy
Town Incineration Plant