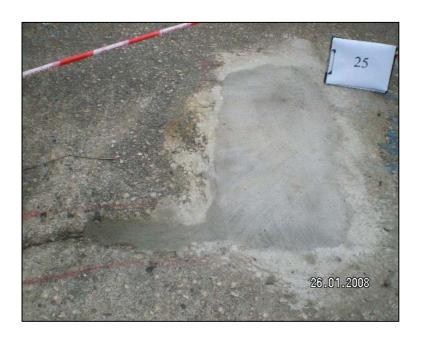

Crack No.: 25

Repaired cracked / damaged road slab between Chimney B and the ramp in Kennedy Town Incineration Plant

Crack No.: 26

Repaired cracked / damaged road slab between Chimney A and Chimney B in Kennedy Town Incineration Plant