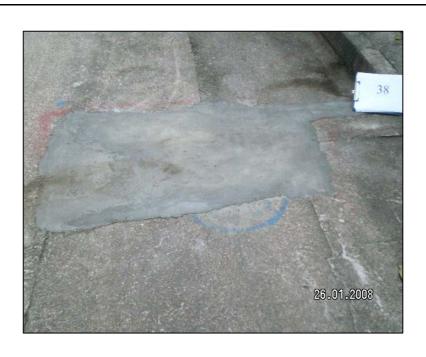

Crack No.: 37

Repaired cracked / damaged road slab between the external wall and Lairage Block in Kennedy Town Abattoir

Crack No.: 38

Repaired cracked / damaged road slab between the external wall and Lairage Block in Kennedy Town Abattoir