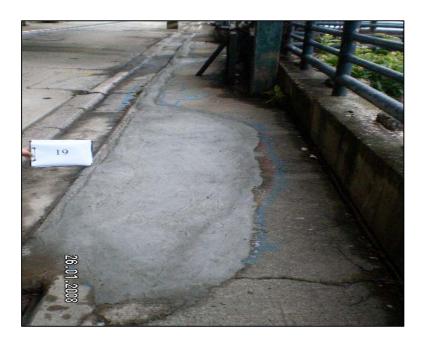

Crack No.: 19

Repaired cracked / damaged concrete ground slab under the steel shed of Lairage Block in Kennedy Town Abattoir

Crack No.: 20

Repaired cracked / damaged concrete ground slab under the steel shed of Lairage Block in Kennedy Town Abattoir