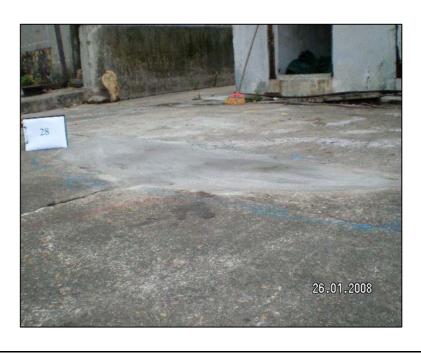

Crack No.: 27

Repaired cracked / damaged concrete U-channel and slab between
the external wall and Chlorine Store in Kennedy Town Incineration Plant

Crack No.: 28

Repaired cracked / damaged concrete ground slab outside Chlorine

Store in Kennedy Town Incineration Plant

Contract No. CV/2007/05

Demolition of Kennedy Town Incineration Plant and Abattoir
Cracks Repaired Record Photos of the Site
Photos Taken on 18 December 2007 and 19 December 2007