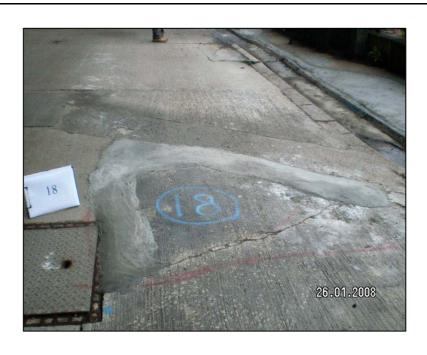

Crack No.: 17

Repaired cracked / damaged concrete ground slab under the steel shed of Lairage Block in Kennedy Town Abattoir

Crack No.: 18

Repaired cracked / damaged concrete ground slab under the steel shed of Lairage Block in Kennedy Town Abattoir