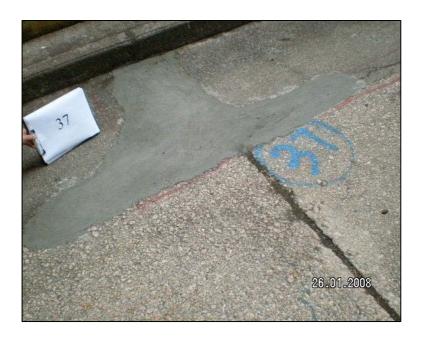

Crack No.: 37

Repaired cracked / damaged road slab between the external wall and Lairage Block in Kennedy Town Abattoir

Crack No.: 38

Repaired cracked / damaged road slab between the external wall and Lairage Block in Kennedy Town Abattoir