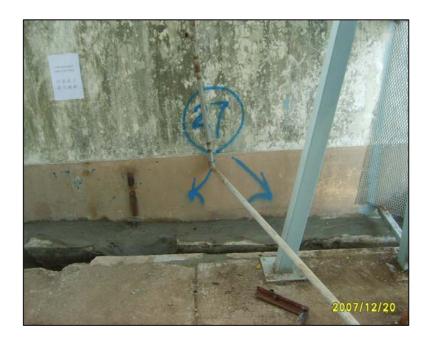

Crack No.: 27

Repaired cracked / damaged concrete U-channel and slab between
the external wall and Chlorine Store in Kennedy Town Incineration Plant

Crack No.: 28

Repaired cracked / damaged concrete ground slab outside Chlorine