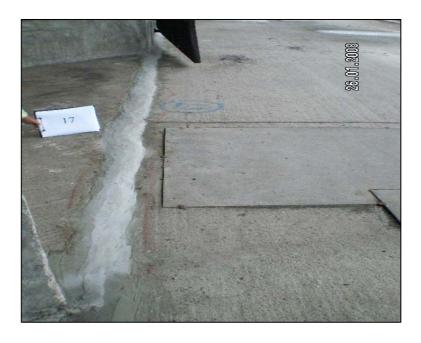

Crack No.: 17

Repaired cracked / damaged concrete ground slab under the steel shed of Lairage Block in Kennedy Town Abattoir

Crack No.: 18

Repaired cracked / damaged concrete ground slab under the steel shed of Lairage Block in Kennedy Town Abattoir