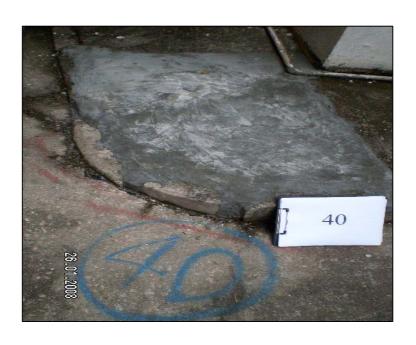

Crack No.: 39

Repaired cracked / damaged concrete ground slab and kerb between the external wall and Lairage Block in Kennedy Town Abattoir

Crack No.: 40

Repaired cracked / damaged concrete ground slab and kerb between the Lairage Block and Substation in Kennedy Town Abattoir