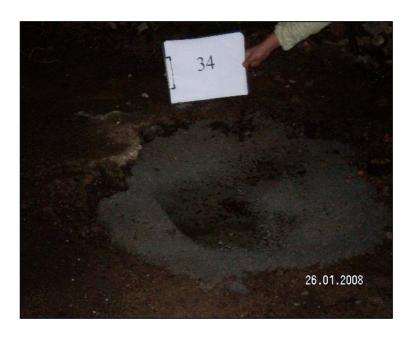

Crack No.: 33

Repaired cracked / damaged concrete ground slab inside the Kennedy
Town Incineration Plant

Crack No.: 34

Repaired cracked / damaged concrete ground slab inside the Kennedy
Town Incineration Plant