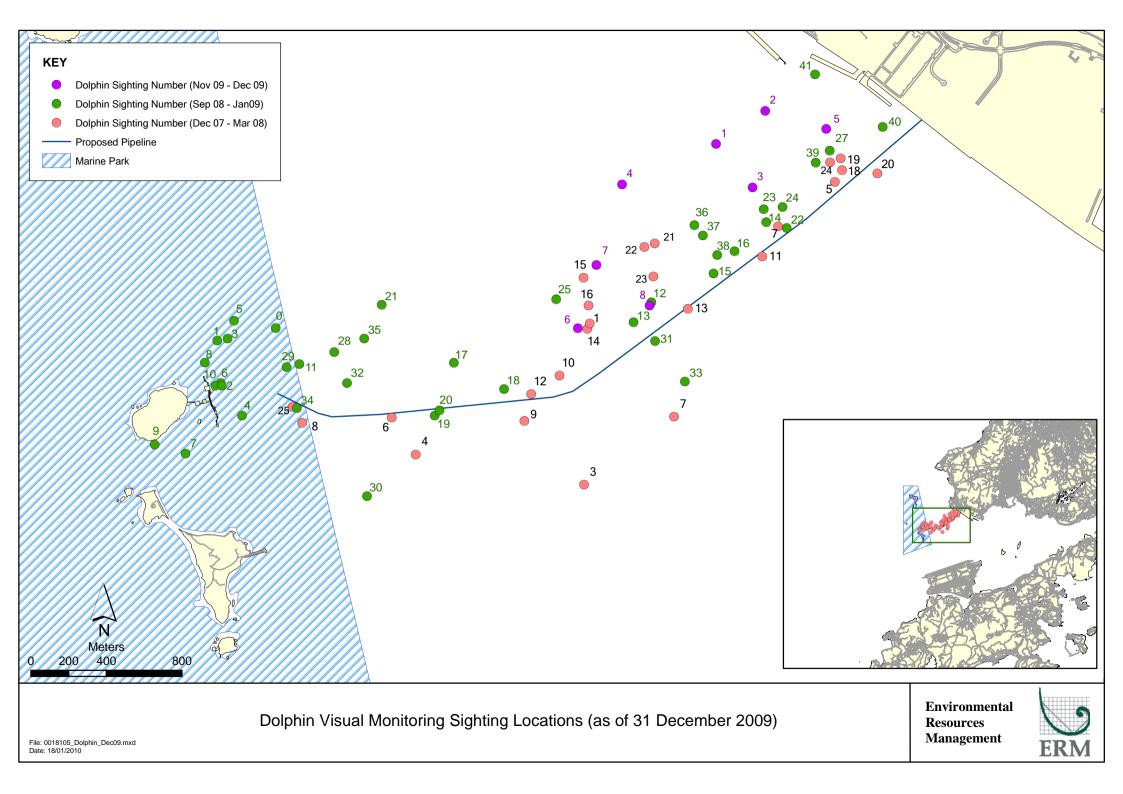

Annex G

Dolphin Visual Monitoring Records

<sup>†</sup> Dolphin monitoring was conducted, despite the Grab Dredger not operating that day

| <u>Cinhtin n</u>   |                                                                                                   |      | Dredger                                       | Dredger                  | Sighting        | #Sighting Angle              | 0             | 0                     |          | Deet                |             |                                                                                                                                     |  |
|--------------------|---------------------------------------------------------------------------------------------------|------|-----------------------------------------------|--------------------------|-----------------|------------------------------|---------------|-----------------------|----------|---------------------|-------------|-------------------------------------------------------------------------------------------------------------------------------------|--|
| Sighting<br>No.    | Date                                                                                              | Time | Coordinates (N-<br>Lat)                       | Coordinates (E-<br>Long) | Distance<br>(m) | from Dredging<br>Machine (o) | Group<br>size | Group<br>Composition* | Beaufort | Boat<br>Association | Behaviour   | Other comments                                                                                                                      |  |
| 1                  | 16-Nov-09                                                                                         | 0848 | 825063.045                                    | 810003.667               | 640             | 278                          | 2             | Undetermined          | 3        | None                |             | Sighting at 600m during dredging                                                                                                    |  |
| 2                  | 16-Nov-09                                                                                         | 0939 | 825223.562                                    | 810220.771               | 600             | 280                          | 1             | Undetermined          | 3        | None                |             | Sighting at 640m during dredging                                                                                                    |  |
| 3                  | 19-Nov-09                                                                                         | 1017 | 825098.716                                    | 810051.912               | 520             | 250                          | 2             | 1SJ, 1UA              | 2        | None                | Travelling  | One sighting at 520m during dredging                                                                                                |  |
| 4                  | 25-Nov-09                                                                                         | 0849 | 825104.661                                    | 810059.953               | >1200           | 262                          | 2             | Undetermined          | 2        | Shrimp              | Feeding     | One sighting at >1.2km from vessel<br>during dredging                                                                               |  |
| 5                  | 1-Dec-09                                                                                          | 0820 | 825104.641                                    | 810060.293               | 166             | 320                          | 1             | Undetermined          | 2        | None                | Jumping     | One sighting at 166m. After 20<br>minutes, at 560m, not during<br>dredging. <b>NB</b> Dredger not in<br>operation for the whole day |  |
| 6                  | 2-Dec-09                                                                                          | 1250 | 824212.831                                    | 808854.207               | 220             | 260                          | 2             | Undetermined          | 2        | None                | Socializing | Sighting at 220m; after 5 minutes, at<br>250m. Sited during lunch break when<br>dredger had temporarity stopped<br>operations       |  |
| 7                  | 6-Dec-09                                                                                          | 0832 | 824272.284                                    | 808934.619               | 310             | 320                          | 2             | 1SS, 1US              | 2        | None                | Diving      | Sighting at 310m moving west and<br>leaving exclusion zone at 0838,<br>during pre-dredging check                                    |  |
| 8                  | 10-Dec-09                                                                                         | 1645 | 824303.921                                    | 808968.362               | 50              | 100                          | 1             | Undetermined          | 2        | None                |             | Sighting at 50m during dredging                                                                                                     |  |
| *Key:              |                                                                                                   |      | # Compass bearing is used (North = 0 degree ) |                          |                 |                              |               |                       |          |                     |             |                                                                                                                                     |  |
| UJ = Un<br>SJ = Sp | UC = Unspotted Calf<br>UJ = Unspotted Juvenile<br>SJ = Spotted Juvenile<br>SS = Spotted Sub-adult |      |                                               |                          |                 |                              |               |                       |          |                     |             |                                                                                                                                     |  |
| SA = Sp            | SA = Spotted Adult<br>UA = Unspotted Adult                                                        |      |                                               |                          |                 |                              |               |                       |          |                     |             |                                                                                                                                     |  |
|                    |                                                                                                   |      |                                               |                          |                 |                              |               |                       |          |                     |             |                                                                                                                                     |  |
|                    |                                                                                                   |      |                                               |                          |                 |                              |               |                       |          |                     |             |                                                                                                                                     |  |