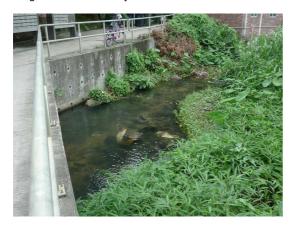

# 3.0 Ecological monitoring results

There was no ecological impact monitoring or capture survey scheduled within this reporting month.

Ecological inspections by the Ecologist Dr. Mark Shea were carried out on 1<sup>st</sup>, 10<sup>th</sup>, 17<sup>th</sup> and 24<sup>th</sup> May 2010. Details of findings were summarized in Table 6.2.

| Table 6.2 | Table 6.2 Summary results of ecological site inspection findings |              |                          |         |  |  |
|-----------|------------------------------------------------------------------|--------------|--------------------------|---------|--|--|
| Date      | Observations                                                     | Advice from  | Action Taken             | Closing |  |  |
|           |                                                                  | Ecologist    |                          | Date    |  |  |
| 01 May    | No Major findings for this                                       | No Advice is | No Action is required to | N/A     |  |  |
| 2010      | inspection                                                       | required     | be taken                 |         |  |  |
| 10 May    | No Major findings for this                                       | No Advice is | No Action is required to | N/A     |  |  |
| 2010      | inspection                                                       | required     | be taken                 |         |  |  |
| 17 May    | No Major findings for this                                       | No Advice is | No Action is required to | N/A     |  |  |
| 2010      | inspection                                                       | required     | be taken                 |         |  |  |
| 24 May    | No Major findings for this                                       | No Advice is | No Action is required to | N/A     |  |  |
| 2010      | inspection                                                       | required     | be taken                 |         |  |  |