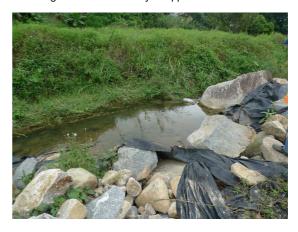

# 2.7 Summary of complaints

There were two formal complaints recorded in this reporting month. Two complaints regarding observation of muddy water along the river channel were referred by EPD on 7<sup>th</sup> and 10<sup>th</sup> May 2010 respectively. ET was informed by the Resident Engineer (RE) on the same day of the complaints referred.

To check the site condition and implementation of corrective actions and mitigation measures, site investigations were conducted by ET on 7<sup>th</sup> and 12<sup>th</sup> May 2010 and recommendations to minimize water quality from site works were given to the Contractor. The complaint investigation reports and the complaint logs with details of findings, recommendation and outcome were prepared and attached in Appendix J for information.