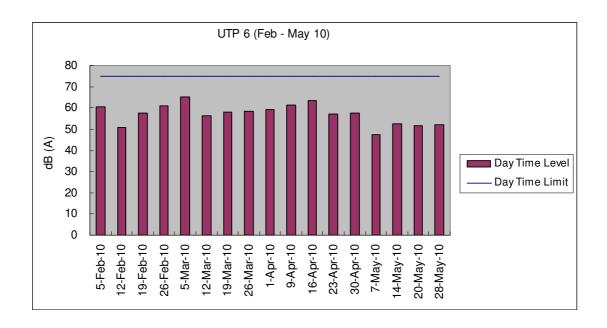

Environmental Team had carried out construction noise monitoring on weekly basis and no exceedance was found. Noise monitoring records for the reporting month and the data is presented in Section 4. The location plan and the graphical plots presenting the data are provided in Appendix D.

Noise monitoring was carried out by the Environmental Team on weekly basis for this reporting month on 7<sup>th</sup>, 14<sup>th</sup>, 20<sup>th</sup> and 28<sup>th</sup> May 2010. Due to the adverse rainy weather, monitoring on 6<sup>th</sup> May 2010 was not conducted at five of the monitoring stations including UTP4, 7, 9, 10 and 11.

Measured  $L_{eq~(30min)}$  results ranged from 47.3dB(A) to 68.2dB(A). And therefore, no exceedance was recorded within the reporting period.

For further details of the monitoring results, graphical plots and the location plan, please refer to the Appendix D.