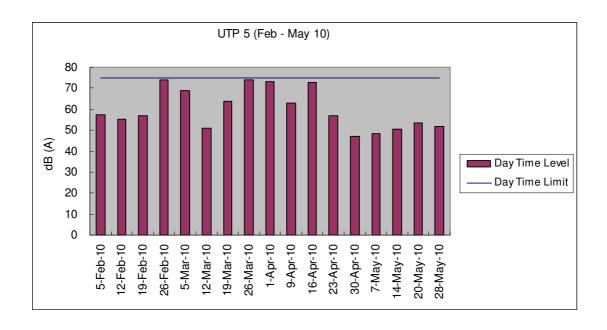

Environmental Team had carried out construction noise monitoring on weekly basis and no exceedance was found. Noise monitoring records for the reporting month and the data is presented in Section 4. The location plan and the graphical plots presenting the data are provided in Appendix D.

Noise monitoring was carried out by the Environmental Team on weekly basis for this reporting month on 7<sup>th</sup>, 14<sup>th</sup>, 20<sup>th</sup> and 28<sup>th</sup> May 2010. Due to the adverse rainy weather, monitoring on 6<sup>th</sup> May 2010 was not conducted at five of the monitoring stations including UTP4, 7, 9, 10 and 11.

Measured  $L_{eq~(30min)}$  results ranged from 47.3dB(A) to 68.2dB(A). And therefore, no exceedance was recorded within the reporting period.

For further details of the monitoring results, graphical plots and the location plan, please refer to the Appendix D.