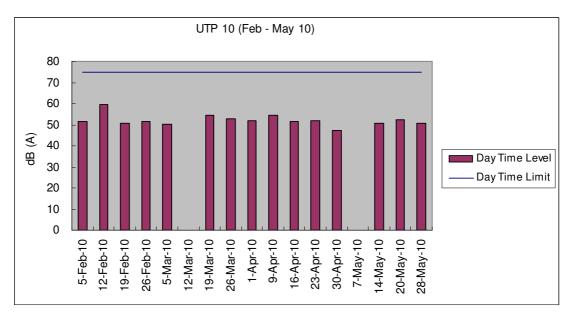

# 4.0 Noise monitoring results

In accordance with the EM&A Manual, monitoring locations were established at 11 N.S.R. locations. The description of all 11 N.S.R. are shown in Table 4.1.

**TABLE 4.1 Description of Noise Sensitive Receivers** 

Noise monitoring was carried out by the Environmental Team on weekly basis for this reporting month on 7<sup>th</sup>, 14<sup>th</sup>, 20<sup>th</sup> and 28<sup>th</sup> May 2010. Due to the adverse rainy weather, monitoring on 6<sup>th</sup> May 2010 was not conducted at five of the monitoring stations including UTP4, 7, 9, 10 and 11.

Measured  $L_{eq~(30min)}$  results ranged from 47.3dB(A) to 68.2dB(A). And therefore, no exceedance was recorded within the reporting period.

For further details of the monitoring results, graphical plots and the location plan, please refer to the Appendix D.