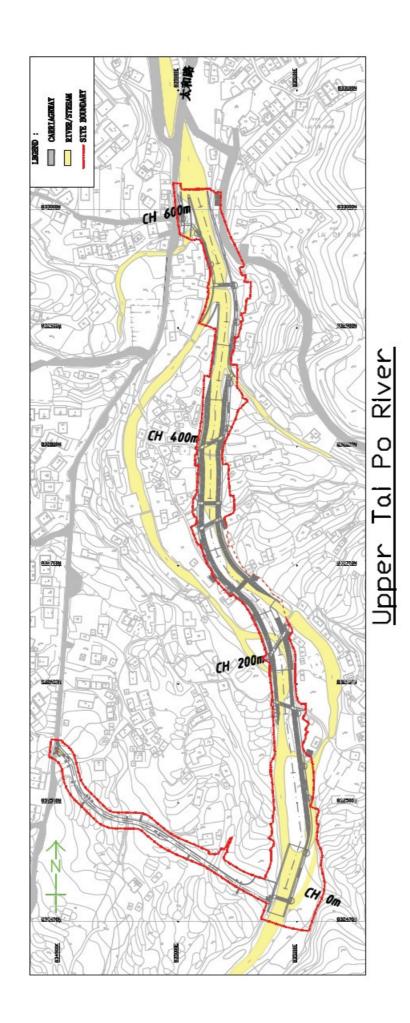

## 2.1 Project area

The location of the project site – Upper Tai Po River starting from Ta Tit Yan of Yai Mo Shan, the Upper Tai Po River flows from southeast to northeast alongside Wilson Trail, turning northward before joining the Lam Tsuen River and then runs towards Tai Po Market. To the east of the river, there are active and abandoned cultivated lands. While the village settlements are mainly located on the west and northeast side of the river bank, where the San Uk Ka and Lai Chi Shan establishment also lie. The Project site is indicated in **Figure 2.1.** 

Fig 2.1 Layout of construction area