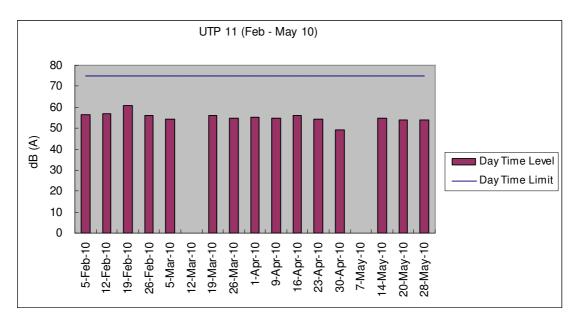

# 4.0 Noise monitoring results

In accordance with the EM&A Manual, monitoring locations were established at 11 N.S.R. locations. The description of all 11 N.S.R. are shown in Table 4.1.

**TABLE 4.1 Description of Noise Sensitive Receivers** 

Noise monitoring was carried out by the Environmental Team on weekly basis for this reporting month on 7<sup>th</sup>, 14<sup>th</sup>, 20<sup>th</sup> and 28<sup>th</sup> May 2010. Due to the adverse rainy weather, monitoring on 6<sup>th</sup> May 2010 was not conducted at five of the monitoring stations including UTP4, 7, 9, 10 and 11.

Measured  $L_{eq~(30min)}$  results ranged from 47.3dB(A) to 68.2dB(A). And therefore, no exceedance was recorded within the reporting period.

For further details of the monitoring results, graphical plots and the location plan, please refer to the Appendix D.