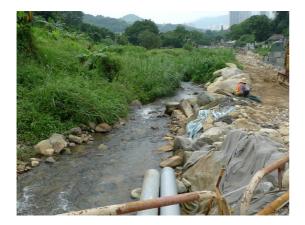

Table 6.1 Summary results of site inspections findings

| Date        | Findings                      | Identification | Advice from ET                    | Action taken                     | Closing date | Remarks |
|-------------|-------------------------------|----------------|-----------------------------------|----------------------------------|--------------|---------|
| 19 & 21 Apr | As reported by RE,            | Non-compliance | Contractor was requested to       | As further follow up action, the | 05 May 10    |         |
| 2010        | Mal-practice of site water    |                | provide proper silt removal       | excavated pit was backfilled     |              |         |
|             | discharge at site ch.165      |                | facilities for muddy water arisen | prior to the inspection on       |              |         |
|             | caused pollution to the river |                | from construction works. Proper   | 05 May. During inspection        |              |         |
|             | channel consecutively since   |                | bund walls with geo-textile       | accumulation of site water       |              |         |
|             | 17 Apr 10                     |                | coverings should be provided to   | was not observed at the          |              |         |
|             |                               |                | prevent site water seepage and    | concerned area.                  |              |         |
|             |                               |                | runoff from entering into the     |                                  |              |         |
|             |                               |                | river channel.                    |                                  |              |         |
| 05 May 10   | No particular findings        | N/A            | N/A                               | N/A                              | N/A          |         |
| 12 & 19 May | Loosed earth surface of the   | Observation    | Contractor was advised to         | As reported by Contractor,       | 20 May 10    |         |
| 10          | haul access was observed      |                | implement protective measures     | loosed haul access was           |              |         |
|             | at ch.300 to ch.450           |                | such as compaction by roller      | compacted by roller while part   |              |         |
|             |                               |                | and/or hydro-seeding to           | of the area that site equipment  |              |         |
|             |                               |                | minimize soil runoff to the river | cannot be reached was            |              |         |
|             |                               |                | stream                            | hydro-seeded instead             |              |         |
| 26 May 10   | A fuel drum without           | Observation    | Contractor was advised to         | To be followed in the next       | Ongoing      |         |
|             | secondary containment was     |                | provide proper drip pan to fuel   | reporting period.                |              |         |
|             | found at the haul access at   |                | and chemical containers using     |                                  |              |         |
|             | approximate ch.450            |                | on site; idling chemicals or fuel |                                  |              |         |
|             |                               |                | should be relocated to            |                                  |              |         |
|             |                               |                | designate chemical storage to     |                                  |              |         |
|             |                               |                | prevent spillage to the river     |                                  |              |         |
|             |                               |                | stream and surrounding area       |                                  |              |         |

#### 6.3 Recommendations

Contractor was advised to be cautious on the condition of haul access, soil slopes and earth stockpile and implement sufficient protective measures to prevent erosion and soil runoff causing water quality impact to the river stream. Exposed earth surface should be protected by means such as tarpaulin coverings, compaction and/or hydro-seeding. Also, excavated pit should be backfilled as far as practicable to prevent accumulated site water from overflowing into the river channel during rainy weather.