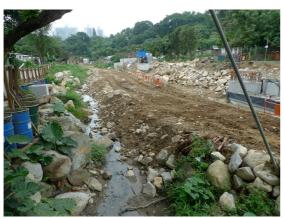

# 2.4 Construction activities for the reporting period

Major construction activities carried out by the contractor during the reporting month was construction of the land-based retaining wall.

# 6.1 Site inspections and key environmental issues

Site inspections were undertaken routinely to inspect the construction activities in Upper Tai Po River to ensure that appropriate environmental protection and pollution control mitigation measures are properly implemented. Implementation status of environmental protection and mitigation measures is shown in Appendix G.

Within this reporting month, site inspections were conducted on 5<sup>th</sup>, 12<sup>th</sup>, 19<sup>th</sup> and 26<sup>th</sup> May 2010. A detailed checklist of each site inspection together with comments and relevant photos have been filed and kept. The findings from inspection were summarized in Table 6.1.