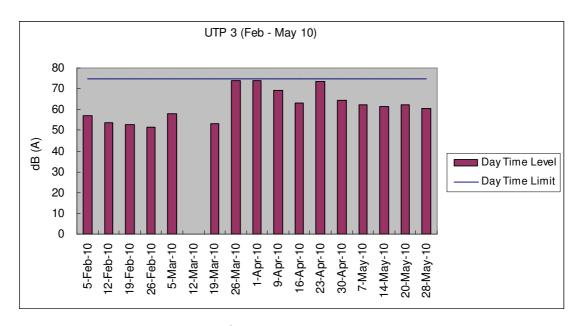

# 4.0 Noise monitoring results

In accordance with the EM&A Manual, monitoring locations were established at 11 N.S.R. locations. The description of all 11 N.S.R. are shown in Table 4.1.

**TABLE 4.1 Description of Noise Sensitive Receivers** 

Measured  $L_{eq~(30min)}$  results ranged from 47.3dB(A) to 68.2dB(A). And therefore, no exceedance was recorded within the reporting period.

For further details of the monitoring results, graphical plots and the location plan, please refer to the Appendix D.