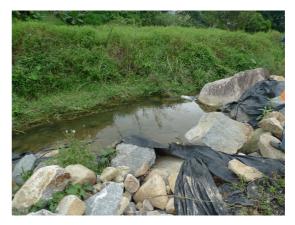

# 2.7 Summary of complaints

There were two formal complaints recorded in this reporting month. Two complaints regarding observation of muddy water along the river channel were referred by EPD on 7<sup>th</sup> and 10<sup>th</sup> May 2010 respectively. ET was informed by the Resident Engineer (RE) on the same day of the complaints referred.

To check the site condition and implementation of corrective actions and mitigation measures, site investigations were conducted by ET on 7<sup>th</sup> and 12<sup>th</sup> May 2010 and recommendations to minimize water quality from site works were given to the Contractor. The complaint investigation reports and the complaint logs with details of findings, recommendation and outcome were prepared and attached in Appendix J for information.