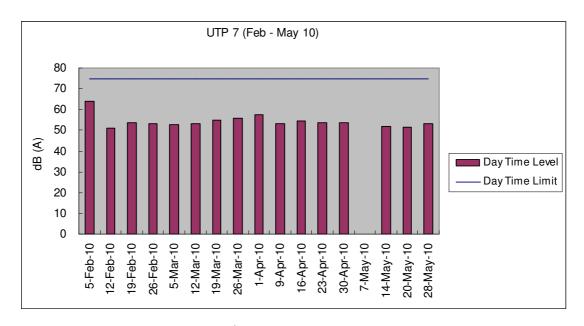

Environmental Team had carried out construction noise monitoring on weekly basis and no exceedance was found. Noise monitoring records for the reporting month and the data is presented in Section 4. The location plan and the graphical plots presenting the data are provided in Appendix D.

Noise monitoring was carried out by the Environmental Team on weekly basis for this reporting month on 7<sup>th</sup>, 14<sup>th</sup>, 20<sup>th</sup> and 28<sup>th</sup> May 2010. Due to the adverse rainy weather, monitoring on 6<sup>th</sup> May 2010 was not conducted at five of the monitoring stations including UTP4, 7, 9, 10 and 11.

Measured  $L_{eq~(30min)}$  results ranged from 47.3dB(A) to 68.2dB(A). And therefore, no exceedance was recorded within the reporting period.

For further details of the monitoring results, graphical plots and the location plan, please refer to the Appendix D.