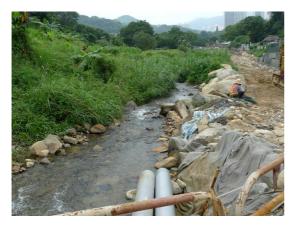

# 6.1 Site inspections and key environmental issues

Site inspections were undertaken routinely to inspect the construction activities in Upper Tai Po River to ensure that appropriate environmental protection and pollution control mitigation measures are properly implemented. Implementation status of environmental protection and mitigation measures is shown in Appendix G.

Within this reporting month, site inspections were conducted on 5<sup>th</sup>, 12<sup>th</sup>, 19<sup>th</sup> and 26<sup>th</sup> May 2010. A detailed checklist of each site inspection together with comments and relevant photos have been filed and kept. The findings from inspection were summarized in Table 6.1.

#### 6.3 Recommendations

Contractor was advised to be cautious on the condition of haul access, soil slopes and earth stockpile and implement sufficient protective measures to prevent erosion and soil runoff causing water quality impact to the river stream. Exposed earth surface should be protected by means such as tarpaulin coverings, compaction and/or hydro-seeding. Also, excavated pit should be backfilled as far as practicable to prevent accumulated site water from overflowing into the river channel during rainy weather.