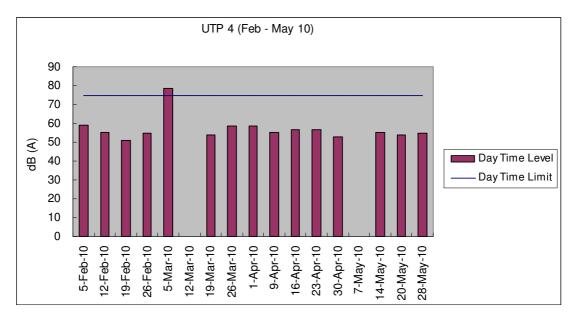

Environmental Team had carried out construction noise monitoring on weekly basis and no exceedance was found. Noise monitoring records for the reporting month and the data is presented in Section 4. The location plan and the graphical plots presenting the data are provided in Appendix D.

Noise monitoring was carried out by the Environmental Team on weekly basis for this reporting month on 7<sup>th</sup>, 14<sup>th</sup>, 20<sup>th</sup> and 28<sup>th</sup> May 2010. Due to the adverse rainy weather, monitoring on 6<sup>th</sup> May 2010 was not conducted at five of the monitoring stations including UTP4, 7, 9, 10 and 11.

Measured  $L_{eq~(30min)}$  results ranged from 47.3dB(A) to 68.2dB(A). And therefore, no exceedance was recorded within the reporting period.

For further details of the monitoring results, graphical plots and the location plan, please refer to the Appendix D.