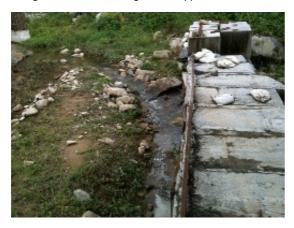

# 2.7 Summary of complaints

There were two formal complaints recorded in this reporting month. Two complaints regarding observation of muddy water along the river channel were referred by EPD on 7<sup>th</sup> and 10<sup>th</sup> May 2010 respectively. ET was informed by the Resident Engineer (RE) on the same day of the complaints referred.

To check the site condition and implementation of corrective actions and mitigation measures, site investigations were conducted by ET on 7<sup>th</sup> and 12<sup>th</sup> May 2010 and recommendations to minimize water quality from site works were given to the Contractor. The complaint investigation reports and the complaint logs with details of findings, recommendation and outcome were prepared and attached in Appendix J for information.

# **6.2** Non-compliance

There was no non-compliance recorded for the month of May 2010.

In regard to the non-compliance event about mal-practice of muddy effluent discharge recorded on 19<sup>th</sup> April 2010 from the twentieth report, further follow up action was taken by Contractor and was inspected on 5<sup>th</sup> May 2010.

The excavated pit at ch.165, where site water seepage and discharge was concerned, was backfilled to prevent accumulation of site water. Construction activities at the concerned site area were ceased until the next dry season.