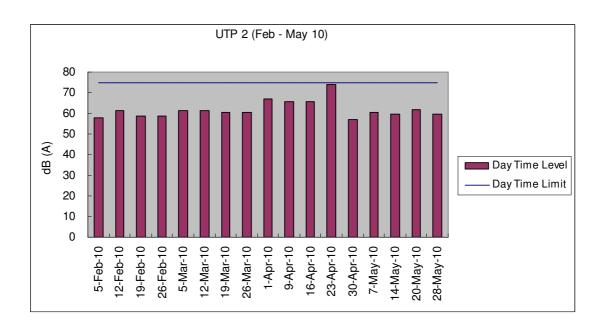

# 4.0 Noise monitoring results

In accordance with the EM&A Manual, monitoring locations were established at 11 N.S.R. locations. The description of all 11 N.S.R. are shown in Table 4.1.

**TABLE 4.1 Description of Noise Sensitive Receivers** 

Measured  $L_{eq~(30min)}$  results ranged from 47.3dB(A) to 68.2dB(A). And therefore, no exceedance was recorded within the reporting period.

For further details of the monitoring results, graphical plots and the location plan, please refer to the Appendix D.