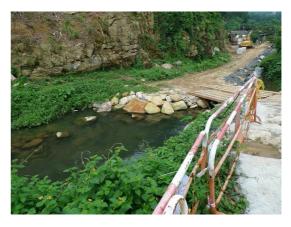

#### 2.2 Construction programme

Approximately 0.6km of Upper Tai Po River will be improved to enhance the hydraulic performance of the river. The improvement works comprise the following:

- (1) Re-profiling and realignment of the Channel;
- (2) Inclusion of gabions and retaining wall for bank protection whilst providing a natural channel bed; and
- (3) Re-provisioning of footbridges and footpaths along the channel

# 2.3 Proposed construction sequences

The proposed construction sequence is shown in the following sequences:

- (1) Site clearance and preparation works
- (2) Construction of the maintenance access which involves the construction of retaining walls
- (3) River channel construction and excavation, involving the excavation works, construction of retaining walls and gabion walls
- (4) Re-provisioning of footbridges
- (5) Construction of footpaths
- (6) Landscaping works