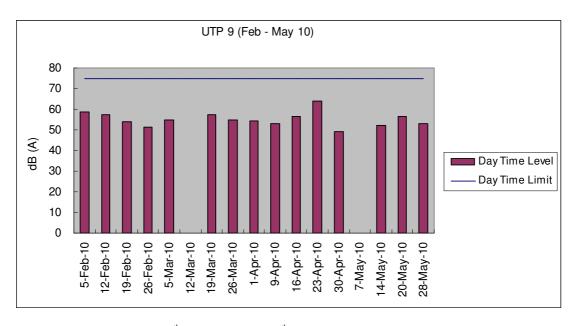

# 4.0 Noise monitoring results

In accordance with the EM&A Manual, monitoring locations were established at 11 N.S.R. locations. The description of all 11 N.S.R. are shown in Table 4.1.

**TABLE 4.1 Description of Noise Sensitive Receivers** 

Noise monitoring was carried out by the Environmental Team on weekly basis for this reporting month on 7<sup>th</sup>, 14<sup>th</sup>, 20<sup>th</sup> and 28<sup>th</sup> May 2010. Due to the adverse rainy weather, monitoring on 6<sup>th</sup> May 2010 was not conducted at five of the monitoring stations including UTP4, 7, 9, 10 and 11.

Measured  $L_{eq~(30min)}$  results ranged from 47.3dB(A) to 68.2dB(A). And therefore, no exceedance was recorded within the reporting period.

For further details of the monitoring results, graphical plots and the location plan, please refer to the Appendix D.