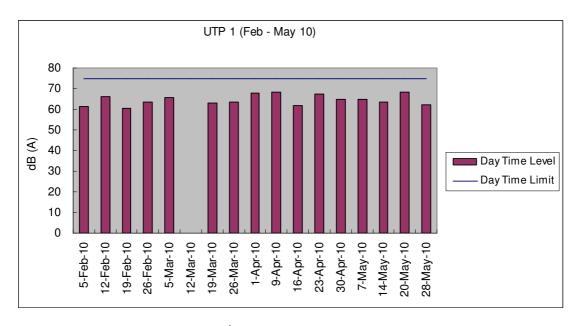

# 4.0 Noise monitoring results

In accordance with the EM&A Manual, monitoring locations were established at 11 N.S.R. locations. The description of all 11 N.S.R. are shown in Table 4.1.

**TABLE 4.1 Description of Noise Sensitive Receivers** 

Measured  $L_{eq~(30min)}$  results ranged from 47.3dB(A) to 68.2dB(A). And therefore, no exceedance was recorded within the reporting period.

For further details of the monitoring results, graphical plots and the location plan, please refer to the Appendix D.