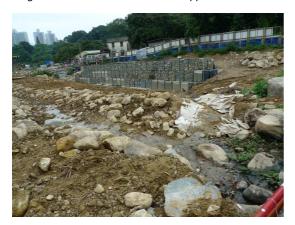

# 2.4 Construction activities for the reporting period

Major construction activities carried out by the contractor during the reporting month was construction of the land-based retaining wall.

#### 10.0 Conclusion

Major site activities carried out by the Contractor in this reporting period included construction of land-based gabion wall, backfilling works behind the constructed gabion wall and site clearance works.