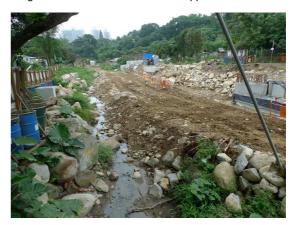

# 2.4 Construction activities for the reporting period

Major construction activities carried out by the contractor during the reporting month was construction of the land-based retaining wall.

#### 10.0 Conclusion

Major site activities carried out by the Contractor in this reporting period included construction of land-based gabion wall, backfilling works behind the constructed gabion wall and site clearance works.