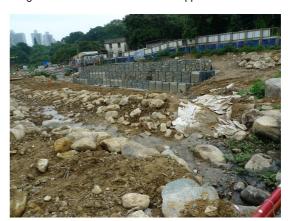

# 2.4 Construction activities for the reporting period

Major construction activities carried out by the contractor during the reporting month was construction of the land-based retaining wall.

# 6.1 Site inspections and key environmental issues

Site inspections were undertaken routinely to inspect the construction activities in Upper Tai Po River to ensure that appropriate environmental protection and pollution control mitigation measures are properly implemented. Implementation status of environmental protection and mitigation measures is shown in Appendix G.

Within this reporting month, site inspections were conducted on 5<sup>th</sup>, 12<sup>th</sup>, 19<sup>th</sup> and 26<sup>th</sup> May 2010. A detailed checklist of each site inspection together with comments and relevant photos have been filed and kept. The findings from inspection were summarized in Table 6.1.