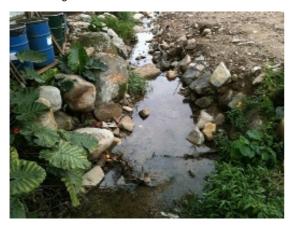

# 2.7 Summary of complaints

There were two formal complaints recorded in this reporting month. Two complaints regarding observation of muddy water along the river channel were referred by EPD on 7<sup>th</sup> and 10<sup>th</sup> May 2010 respectively. ET was informed by the Resident Engineer (RE) on the same day of the complaints referred.

To check the site condition and implementation of corrective actions and mitigation measures, site investigations were conducted by ET on 7<sup>th</sup> and 12<sup>th</sup> May 2010 and recommendations to minimize water quality from site works were given to the Contractor. The complaint investigation reports and the complaint logs with details of findings, recommendation and outcome were prepared and attached in Appendix J for information.

# **6.2** Non-compliance

There was no non-compliance recorded for the month of May 2010.

In regard to the non-compliance event about mal-practice of muddy effluent discharge recorded on 19<sup>th</sup> April 2010 from the twentieth report, further follow up action was taken by Contractor and was inspected on 5<sup>th</sup> May 2010.

The excavated pit at ch.165, where site water seepage and discharge was concerned, was backfilled to prevent accumulation of site water. Construction activities at the concerned site area were ceased until the next dry season.