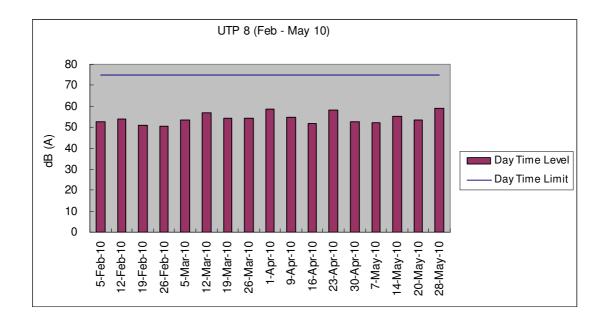

# 4.0 Noise monitoring results

In accordance with the EM&A Manual, monitoring locations were established at 11 N.S.R. locations. The description of all 11 N.S.R. are shown in Table 4.1.

**TABLE 4.1 Description of Noise Sensitive Receivers** 

Noise monitoring was carried out by the Environmental Team on weekly basis for this reporting month on 7<sup>th</sup>, 14<sup>th</sup>, 20<sup>th</sup> and 28<sup>th</sup> May 2010. Due to the adverse rainy weather, monitoring on 6<sup>th</sup> May 2010 was not conducted at five of the monitoring stations including UTP4, 7, 9, 10 and 11.

Measured  $L_{eq~(30min)}$  results ranged from 47.3dB(A) to 68.2dB(A). And therefore, no exceedance was recorded within the reporting period.

For further details of the monitoring results, graphical plots and the location plan, please refer to the Appendix D.