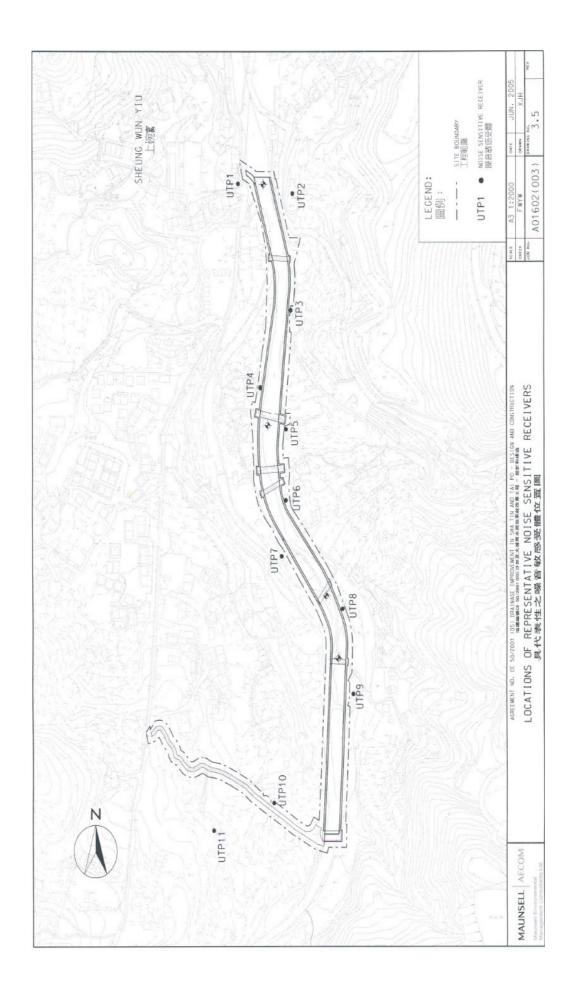

# 4.0 Noise monitoring results

In accordance with the EM&A Manual, monitoring locations were established at 11 N.S.R. locations. The description of all 11 N.S.R. are shown in Table 4.1.

**TABLE 4.1 Description of Noise Sensitive Receivers** 

| Sensitive Receiver | Location and Description                    |
|--------------------|---------------------------------------------|
| No.                |                                             |
| UTP1               | 54B, Sheung Wun Yiu                         |
| UTP2               | Village House in Lai Chi Shan               |
| UTP3               | Village House near Upper Tai Po River       |
| UTP4               | Village House near Upper Tai Po River       |
| UTP5               | Village House near Upper Tai Po River       |
| UTP6               | Village House near Upper Tai Po River       |
| UTP7               | Village House near Upper Tai Po River       |
| UTP8               | Village House near Upper Tai Po River       |
| UTP9               | 49A, Pun Shan Chau                          |
| UTP10              | Village House near the proposed access road |
| UTP11              | 49G, San Uk Ka                              |

Noise monitoring was carried out by the Environmental Team on weekly basis for this reporting month on 7<sup>th</sup>, 14<sup>th</sup>, 20<sup>th</sup> and 28<sup>th</sup> May 2010. Due to the adverse rainy weather, monitoring on 6<sup>th</sup> May 2010 was not conducted at five of the monitoring stations including UTP4, 7, 9, 10 and 11.

Measured  $L_{eq~(30min)}$  results ranged from 47.3dB(A) to 68.2dB(A). And therefore, no exceedance was recorded within the reporting period.

For further details of the monitoring results, graphical plots and the location plan, please refer to the Appendix D.