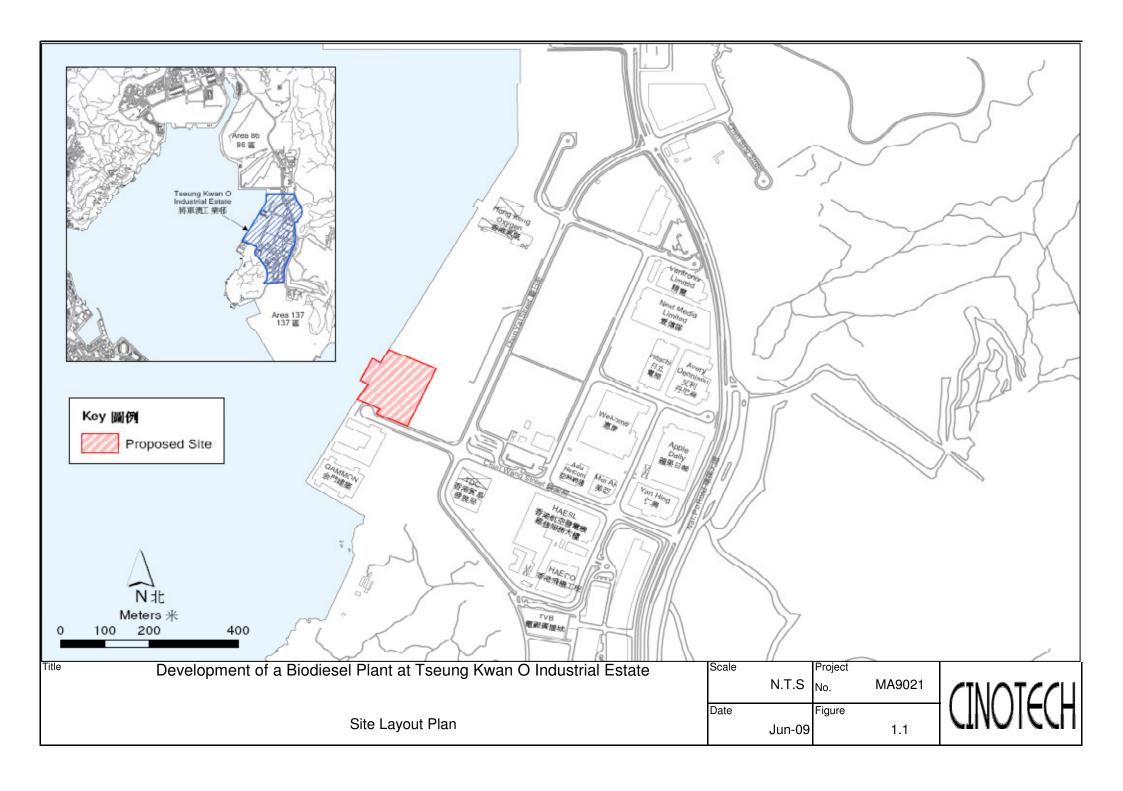

#### **Background**

- 1.1 Development of a Biodiesel Plant at Tseung Kwan O Industrial Estate is a Designated Project (hereafter referred to as "the Project") under the Environmental Impact Assessment Ordinance (Cap. 449). A study of environmental impact assessment (EIA) was undertaken to consider the key issues of air quality, noise, water quality, ecological and identify possible mitigation measures associated with the works. An EIA Report was approved by the Environmental Protection Department (EPD) on 26 February 2009.
- 1.2 The project is to construct and operate a 100,000 tonnes per annum biodiesel plant at Tseung Kwan O Industrial Estate. The plant will use a multi-feedstock which consists of waste cooking oil (WCO), oil and grease recovered from grease trap waste (GTW), Palm Fatty Acid Distillate (PFAD) and animal fats. The proposed biodiesel plant not only offers a convenient recycling outlet for GTW and WCO but also converts the oil and grease recovered from these wastes into useful products. The Project also offers a cleaner alternative to diesel fuel to the Hong Kong market. The main processes include the followings:-
  - Construction of feedstock reception and storage facilities, and offices;
  - Construction of a grease trap waste pre-treatment facility (with a designated treatment capacity of about 200,000 tonnes per annum);
  - Construction of a wastewater treatment plant (with a designed treatment capacity of about 170,000 m3 per annum);
  - Installation of biodiesel production and glycerine purification system;
  - Construction of product storage and ancillary facilities;
  - Pretreatment of grease trap waste;
  - Treatment of wastewater generated from feedstock pre-treatment and glycerine dewatering process, and filtrates from dewatering process of sludge treatment;
  - Transesterification of feedstock with alcohol-catalyst; and
  - Purification of biodiesel.
  - 1.3 The general layout of the Project is shown in **Figure 1.1.**
  - 1.4 Layout plan of tank farm **2A**, **2B** to **2E** is revised and a report is made by Environmental Resources Management (ERM) regarding such change. The report concluded that no deviation is found from the approved EIA report.
  - 1.5 An Environmental Permit (EP) No. EP-319/2009 and EP-319/2009/A was issued on 11 March 2009 and 7 April 2009 respectively for Development of a Biodiesel Plant at Tseung Kwan O Industrial Estate to ASB Biodiesel (Hong Kong) Limited as the Permit Holder.
  - 1.6 Cinotech Consultants Limited was commissioned by ASB Biodiesel (Hong Kong) Limited to undertake the Environmental Monitoring and Audit (EM&A) works for the Project. China Harbour Engineering Company Limited is the Managing Contractor of the Project. This is the 9<sup>th</sup> Monthly EM&A report summarizing the EM&A works for the Project in February 2010.