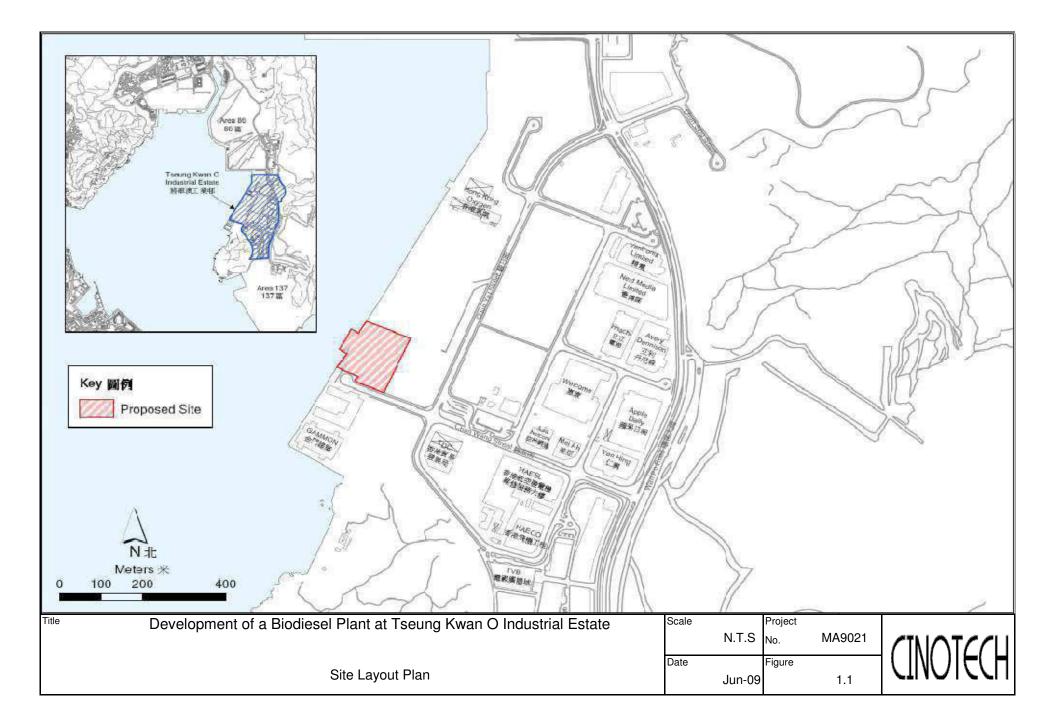

## LIST OF FIGURE

Figure 1.1 Site Layout Plan

#### Background

- 1.1 Development of a Biodiesel Plant at Tseung Kwan O Industrial Estate is a Designated Project (hereafter referred to as "the Project") under the Environmental Impact Assessment Ordinance (Cap. 449). A study of environmental impact assessment (EIA) was undertaken to consider the key issues of air quality, noise, water quality, ecological and identify possible mitigation measures associated with the works. An EIA Report was approved by the Environmental Protection Department (EPD) on 26 February 2009.
- 1.2 The project is to construct and operate a 100,000 tonnes per annum biodiesel plant at Tseung Kwan O Industrial Estate. The plant will use a multi-feedstock which consists of waste cooking oil (WCO), oil and grease recovered from grease trap waste (GTW), Palm Fatty Acid Distillate (PFAD) and animal fats. The proposed biodiesel plant not only offers a convenient recycling outlet for GTW and WCO but also converts the oil and grease recovered from these wastes into useful products. The Project also offers a cleaner alternative to diesel fuel to the Hong Kong market. The main processes include the followings:-
  - Construction of feedstock reception and storage facilities, and offices;
  - Construction of a grease trap waste pre-treatment facility (with a designated treatment capacity of about 200,000 tonnes per annum);
  - Construction of a wastewater treatment plant (with a designed treatment capacity of about 170,000 m<sup>3</sup> per annum);
  - Installation of biodiesel production and glycerine purification system;
  - Construction of product storage and ancillary facilities;
  - Pretreatment of grease trap waste;
  - Treatment of wastewater generated from feedstock pre-treatment and glycerine dewatering process, and filtrates from dewatering process of sludge treatment;
  - Transesterification of feedstock with alcohol-catalyst; and
  - Purification of biodiesel.
  - 1.3 The general layout of the Project is shown in **Figure 1.1**.
  - 1.4 Layout plan of tank farm **2A**, **2B to 2E** is revised and a report is made by Environmental Resources Management (ERM) regarding such change. The report concluded that no deviation is found from the approved EIA report.
  - 1.5 An Environmental Permit (EP) No. EP-319/2009 and EP-319/2009/A was issued on 11 March 2009 and 7 April 2009 respectively for Development of a Biodiesel Plant at Tseung Kwan O Industrial Estate to ASB Biodiesel (Hong Kong) Limited as the Permit Holder.
  - 1.6 Cinotech Consultants Limited was commissioned by the Contractor to undertake the Environmental Monitoring and Audit (EM&A) works for the Project. This is the 42<sup>nd</sup> Monthly EM&A report summarizing the EM&A works for the Project in November 2012.