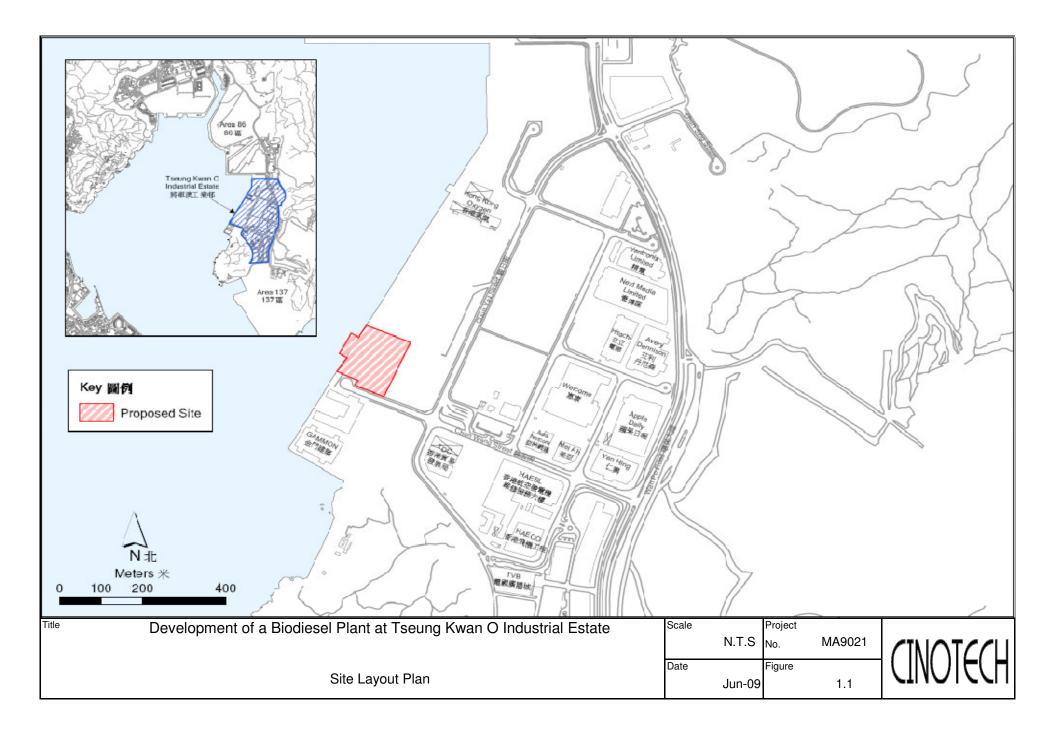

# **Background**

- 1.1 Development of a Biodiesel Plant at Tseung Kwan O Industrial Estate is a Designated Project (hereafter referred to as "the Project") under the Environmental Impact Assessment Ordinance (Cap. 449). A study of environmental impact assessment (EIA) was undertaken to consider the key issues of air quality, noise, water quality, ecological and identify possible mitigation measures associated with the works. An EIA Report was approved by the Environmental Protection Department (EPD) on 26 February 2009.
- 1.2 The project is to construct and operate a 100,000 tonnes per annum biodiesel plant at Tseung Kwan O Industrial Estate. The plant will use a multi-feedstock which consists of waste cooking oil (WCO), oil and grease recovered from grease trap waste (GTW), Palm Fatty Acid Distillate (PFAD) and animal fats. The proposed biodiesel plant not only offers a convenient recycling outlet for GTW and WCO but also converts the oil and grease recovered from these wastes into useful products. The Project also offers a cleaner alternative to diesel fuel to the Hong Kong market. The main processes include the followings:-
  - Construction of feedstock reception and storage facilities, and offices;
  - Construction of a grease trap waste pre-treatment facility (with a designated treatment capacity of about 200,000 tonnes per annum);
  - Construction of a wastewater treatment plant (with a designed treatment capacity of about 170,000 m³ per annum);
  - Installation of biodiesel production and glycerine purification system;
  - Construction of product storage and ancillary facilities;
  - Pretreatment of grease trap waste;
  - Treatment of wastewater generated from feedstock pre-treatment and glycerine dewatering process, and filtrates from dewatering process of sludge treatment;
  - Transesterification of feedstock with alcohol-catalyst; and
  - Purification of biodiesel.
  - 1.3 The general layout of the Project is shown in **Figure 1.1.**
  - 1.4 Layout plan of tank farm **2A**, **2B** to **2E** is revised and a report is made by Environmental Resources Management (ERM) regarding such change. The report concluded that no deviation is found from the approved EIA report.
  - 1.5 An Environmental Permit (EP) No. EP-319/2009 and EP-319/2009/A was issued on 11 March 2009 and 7 April 2009 respectively for Development of a Biodiesel Plant at Tseung Kwan O Industrial Estate to ASB Biodiesel (Hong Kong) Limited as the Permit Holder. A VEP was submitted and an amended EP (No. EP-319/2009/B) was issued by EPD on 31 Jan 2013.
  - 1.6 Cinotech Consultants Limited was commissioned by the Contractor to undertake the Environmental Monitoring and Audit (EM&A) works for the Project. This is the 44<sup>th</sup> Monthly EM&A report summarizing the EM&A works for the Project in January 2013.