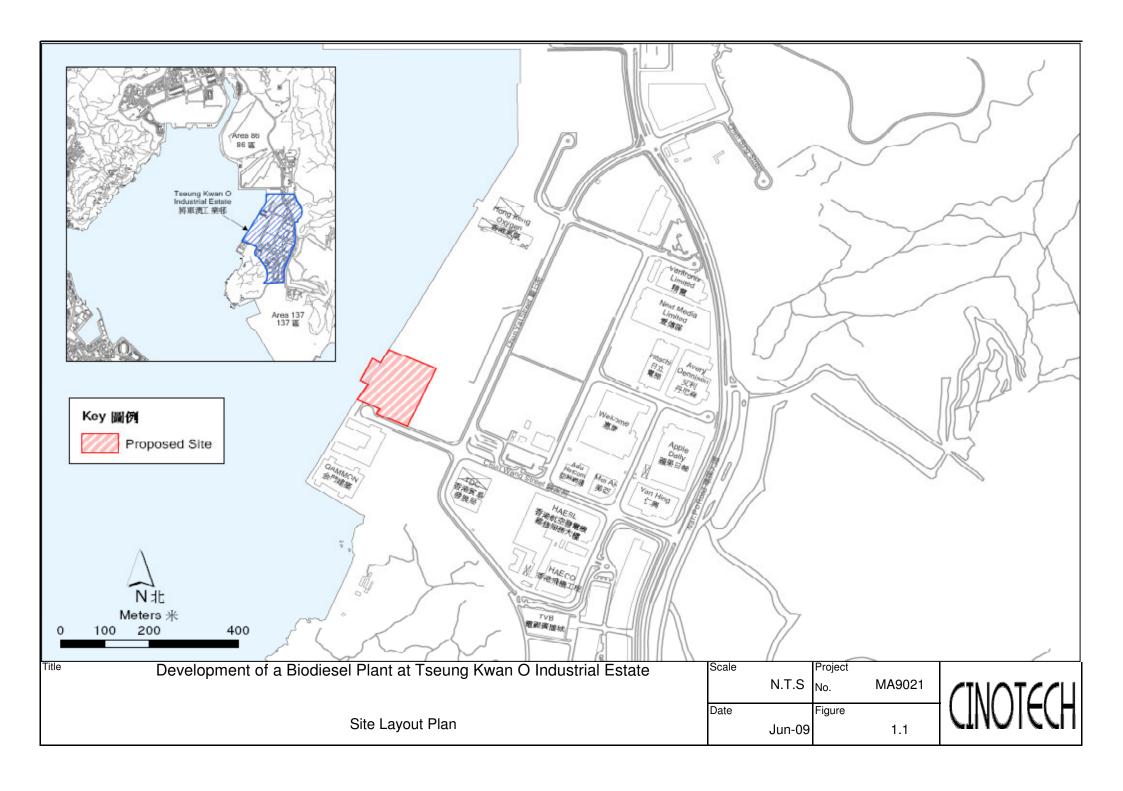

### LIST OF FIGURE

Figure 1.1 Site Layout Plan

#### **Background**

- 1.1 Development of a Biodiesel Plant at Tseung Kwan O Industrial Estate is a Designated Project (hereafter referred to as "the Project") under the Environmental Impact Assessment Ordinance (Cap. 449). A study of environmental impact assessment (EIA) was undertaken to consider the key issues of air quality, noise, water quality, ecological and identify possible mitigation measures associated with the works. An EIA Report was approved by the Environmental Protection Department (EPD) on 26 February 2009.
- 1.2 The project is to construct and operate a 100,000 tonnes per annum biodiesel plant at Tseung Kwan O Industrial Estate. The plant will use a multi-feedstock which consists of waste cooking oil (WCO), oil and grease recovered from grease trap waste (GTW), Palm Fatty Acid Distillate (PFAD) and animal fats. The proposed biodiesel plant not only offers a convenient recycling outlet for GTW and WCO but also converts the oil and grease recovered from these wastes into useful products. The Project also offers a cleaner alternative to diesel fuel to the Hong Kong market. The main processes include the followings:-
  - Construction of feedstock reception and storage facilities, and offices;
  - Construction of a grease trap waste pre-treatment facility (with a designated treatment capacity of about 200,000 tonnes per annum);
  - Construction of a wastewater treatment plant (with a designed treatment capacity of about 170,000 m<sup>3</sup> per annum);
  - Installation of biodiesel production and glycerine purification system;
  - Construction of product storage and ancillary facilities;
  - Pretreatment of grease trap waste;
  - Treatment of wastewater generated from feedstock pre-treatment and glycerine dewatering process, and filtrates from dewatering process of sludge treatment;
  - Transesterification of feedstock with alcohol-catalyst; and
  - Purification of biodiesel.
  - 1.3 The general layout of the Project is shown in **Figure 1.1.**
  - 1.4 Environmental Permits (EP) No. EP-319/2009, EP-319/2009/A and EP-319/2009/B were issued on 11 March 2009, 7 April 2009 and 31 Jan 2013 respectively for Development of a Biodiesel Plant at Tseung Kwan O Industrial Estate to ASB Biodiesel (Hong Kong) Limited as the Permit Holder. A VEP was submitted and the latest EP No. EP-319/2009/C was issued by EPD on 5 Mar 2013.
  - 1.5 Cinotech Consultants Limited was commissioned by the Contractor to undertake the Environmental Monitoring and Audit (EM&A) works for the Project. This is the 15<sup>th</sup> Quarterly EM&A Summary Report summarizing the EM&A works for the Project in from December 2012 to February 2013.