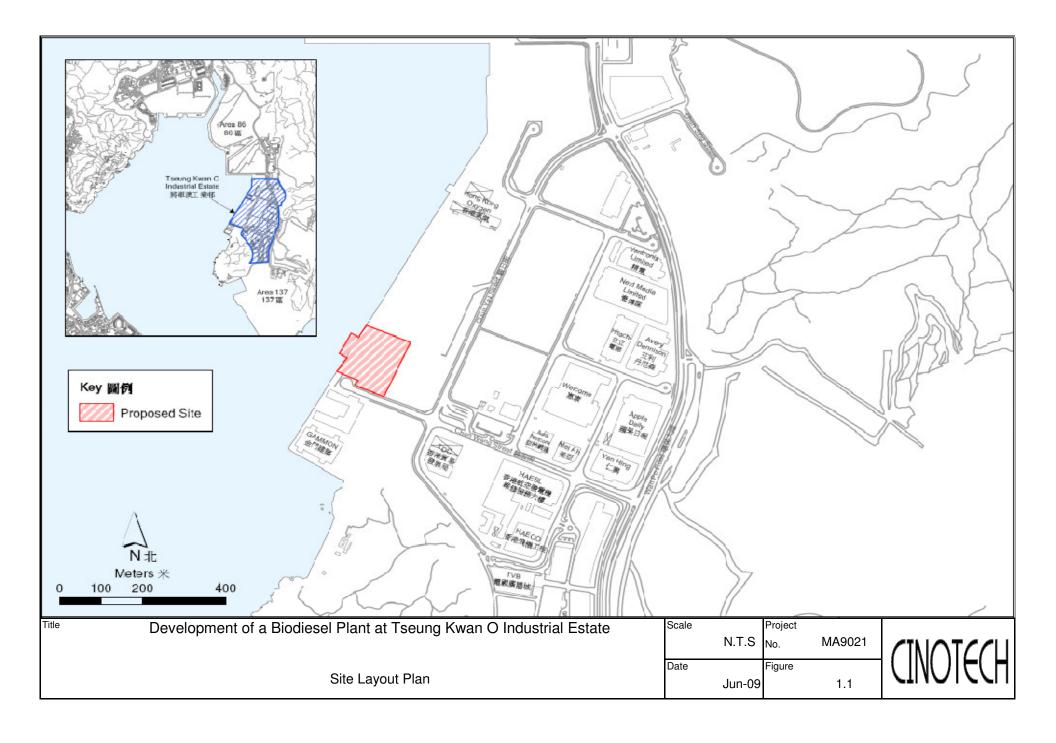

## **Background**

- 1.1 Development of a Biodiesel Plant at Tseung Kwan O Industrial Estate is a Designated Project (hereafter referred to as "the Project") under the Environmental Impact Assessment Ordinance (Cap. 449). A study of environmental impact assessment (EIA) was undertaken to consider the key issues of air quality, noise, water quality, ecological and identify possible mitigation measures associated with the works. An EIA Report was approved by the Environmental Protection Department (EPD) on 26 February 2009.
- 1.2 The project is to construct and operate a 100,000 tonnes per annum biodiesel plant at Tseung Kwan O Industrial Estate. The plant will use a multi-feedstock which consists of waste cooking oil (WCO), oil and grease recovered from grease trap waste (GTW), Palm Fatty Acid Distillate (PFAD) and animal fats. The proposed biodiesel plant not only offers a convenient recycling outlet for GTW and WCO but also converts the oil and grease recovered from these wastes into useful products. The Project also offers a cleaner alternative to diesel fuel to the Hong Kong market. The main processes include the followings:-
  - Construction of feedstock reception and storage facilities, and offices;
  - Construction of a grease trap waste pre-treatment facility (with a designated treatment capacity of about 200,000 tonnes per annum);
  - Construction of a wastewater treatment plant (with a designed treatment capacity of about 170,000 m³ per annum);
  - Installation of biodiesel production and glycerine purification system;
  - Construction of product storage and ancillary facilities;
  - Pretreatment of grease trap waste;
  - Treatment of wastewater generated from feedstock pre-treatment and glycerine dewatering process, and filtrates from dewatering process of sludge treatment;
  - Transesterification of feedstock with alcohol-catalyst; and
  - Purification of biodiesel.
- 1.3 The general layout of the Project is shown in **Figure 1.1.**
- 1.4 Layout plan of tank farm **2A**, **2B** to **2E** is revised and a report is made by Environmental Resources Management (ERM) regarding such change. The report concluded that no deviation is found from the approved EIA report.
- 1.5 Environmental Permits (EP) No. EP-319/2009, EP-319/2009/A and EP-319/2009/B were issued on 11 March 2009, 7 April 2009 and 31 Jan 2013 respectively for Development of a Biodiesel Plant at Tseung Kwan O Industrial Estate to ASB Biodiesel (Hong Kong) Limited as the Permit Holder. A VEP was submitted and the latest EP No. EP-319/2009/C was issued by EPD on 5 Mar 2013.
- 1.6 Cinotech Consultants Limited was commissioned by the Contractor to undertake the Environmental Monitoring and Audit (EM&A) works for the Project. This is the 50<sup>th</sup> Monthly EM&A report summarizing the EM&A works for the Project in July 2013.