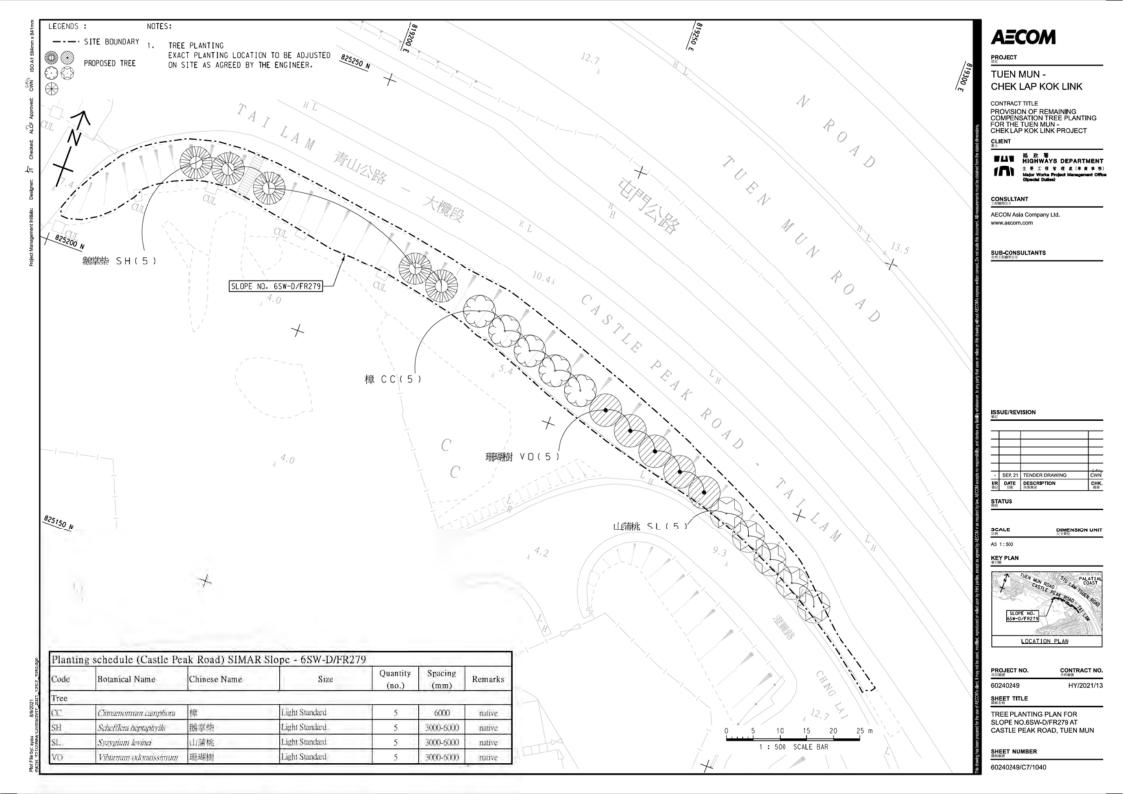

#### 3.2 LANDSCAPE AND VISUAL INSPECTION

3.2.1 The planting works under the contract was commenced on 21 June 2022. According to the approved landscape and visual plan, the planting areas under the Contract are summarized in *Table 3-1* and the layout plan for the planting zone is illustrated in *Appendix G*.

Table 3-1 Details of Provision of Remaining Compensation Tree Planting Works Areas

| Works<br>Area | Location           | Proposed Use                     |  |  |  |
|---------------|--------------------|----------------------------------|--|--|--|
| Tuen Mun      |                    |                                  |  |  |  |
| Portion A1    | Slope 6NW-C/F 153  |                                  |  |  |  |
| Portion A2    | Slope 6SW-A/F 25   |                                  |  |  |  |
| Portion A3    | Slope 5SE-B/F 89   |                                  |  |  |  |
|               | Slope 5SE-B/F 70   | Works area for compensation tree |  |  |  |
| Portion A4    | Slope 5SE-D/F 73   | Works area for compensation tree |  |  |  |
| Portion A5    | Slope 6SW-C/FR 200 | planting                         |  |  |  |
| Portion A6    | Slope 6SW-C/F 233  |                                  |  |  |  |
|               | Slope 6SW-D/FR 279 |                                  |  |  |  |
| Portion A7    | Slope 6SW-D/FR 320 |                                  |  |  |  |
| Lantau        |                    |                                  |  |  |  |
| Tung          | Slope 9SE-B/F 35   | Works area for compensation tree |  |  |  |
| Chung         | Slope 9SE-B/F 56   | planting                         |  |  |  |
| Portion B     | Slope 9SE-B/F 74   | pranting                         |  |  |  |
| Penny's       | Slope 10NW-D/F 86  |                                  |  |  |  |
| Bay           | Slope 10NW-D/F 88  |                                  |  |  |  |
| Portion C     | Slope 10NW-D/FR 89 |                                  |  |  |  |
|               | Slope 10NW-D/FR 90 | Works area for compensation tree |  |  |  |
|               | Slope 10NW-D/F 93  | planting                         |  |  |  |
|               | Slope 10NE-C/F 4   |                                  |  |  |  |
|               | Slope 10NE-C/F 5   |                                  |  |  |  |
|               | Slope 10NE-C/F 6   |                                  |  |  |  |