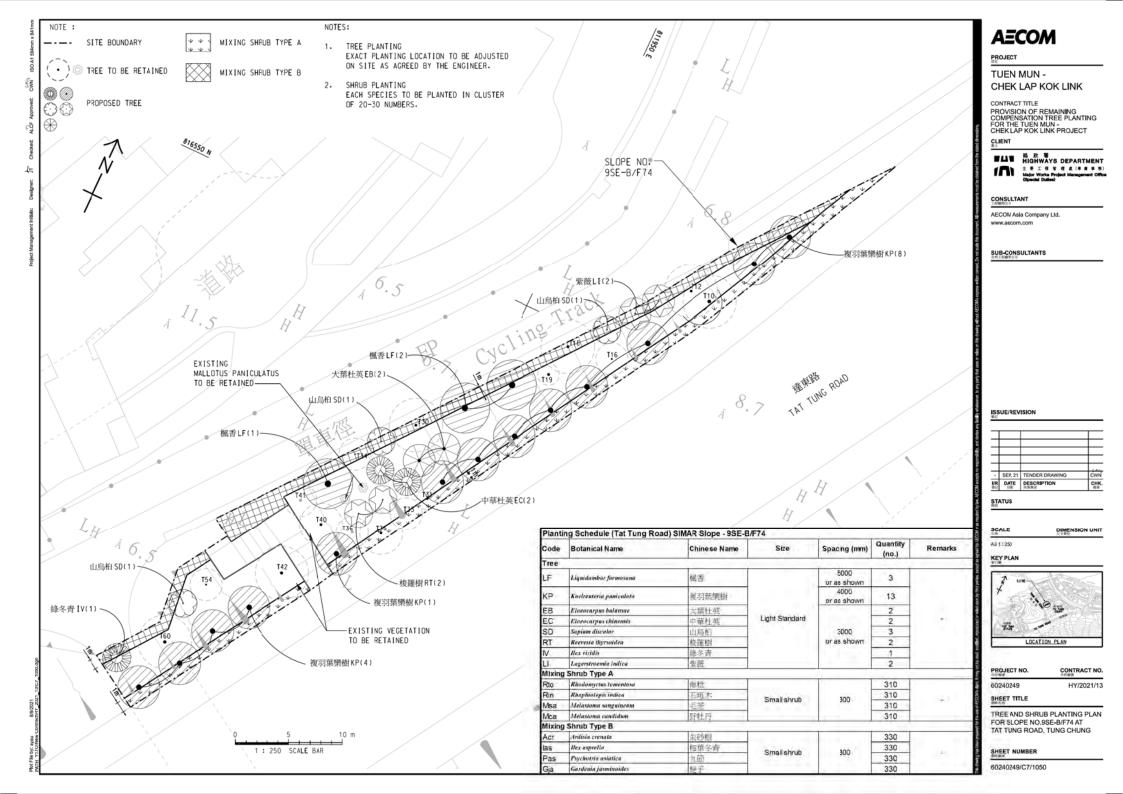

#### 3.2 LANDSCAPE AND VISUAL INSPECTION

3.2.1 The planting works under the contract was commenced on 21 June 2022. According to the approved landscape and visual plan, the planting areas under the Contract are summarized in *Table 3-1* and the layout plan for the planting zone is illustrated in *Appendix G*.

Table 3-1 Details of Provision of Remaining Compensation Tree Planting Works Areas

| Works<br>Area | Location           | Proposed Use                     |  |  |  |
|---------------|--------------------|----------------------------------|--|--|--|
| Tuen Mun      |                    |                                  |  |  |  |
| Portion A1    | Slope 6NW-C/F 153  |                                  |  |  |  |
| Portion A2    | Slope 6SW-A/F 25   |                                  |  |  |  |
| Portion A3    | Slope 5SE-B/F 89   |                                  |  |  |  |
|               | Slope 5SE-B/F 70   | Works area for compensation tree |  |  |  |
| Portion A4    | Slope 5SE-D/F 73   | Works area for compensation tree |  |  |  |
| Portion A5    | Slope 6SW-C/FR 200 | planting                         |  |  |  |
| Portion A6    | Slope 6SW-C/F 233  |                                  |  |  |  |
|               | Slope 6SW-D/FR 279 |                                  |  |  |  |
| Portion A7    | Slope 6SW-D/FR 320 |                                  |  |  |  |
| Lantau        |                    |                                  |  |  |  |
| Tung          | Slope 9SE-B/F 35   | Works area for compensation tree |  |  |  |
| Chung         | Slope 9SE-B/F 56   | planting                         |  |  |  |
| Portion B     | Slope 9SE-B/F 74   | pranting                         |  |  |  |
| Penny's       | Slope 10NW-D/F 86  |                                  |  |  |  |
| Bay           | Slope 10NW-D/F 88  |                                  |  |  |  |
| Portion C     | Slope 10NW-D/FR 89 |                                  |  |  |  |
|               | Slope 10NW-D/FR 90 | Works area for compensation tree |  |  |  |
|               | Slope 10NW-D/F 93  | planting                         |  |  |  |
|               | Slope 10NE-C/F 4   |                                  |  |  |  |
|               | Slope 10NE-C/F 5   |                                  |  |  |  |
|               | Slope 10NE-C/F 6   |                                  |  |  |  |

#### 3.3 SUMMARY OF THE TREE PLANTING FOR TMCLK PROJECT

3.3.1 According to the requirements of the EIA Report and EP, the TM-CLKL Project shall carry out landscape softworks including planting of 6300 trees and provide at least 33 ha of landscape planting. All the planting works for the Project was completed. The compliance check for the quantity of tree planting and landscape planting area for the Project are summarized in *Table 3-3* and *Table 3-4* the tree planting schedule for TM-CLKL Project is illustrated in *Appendix I*.