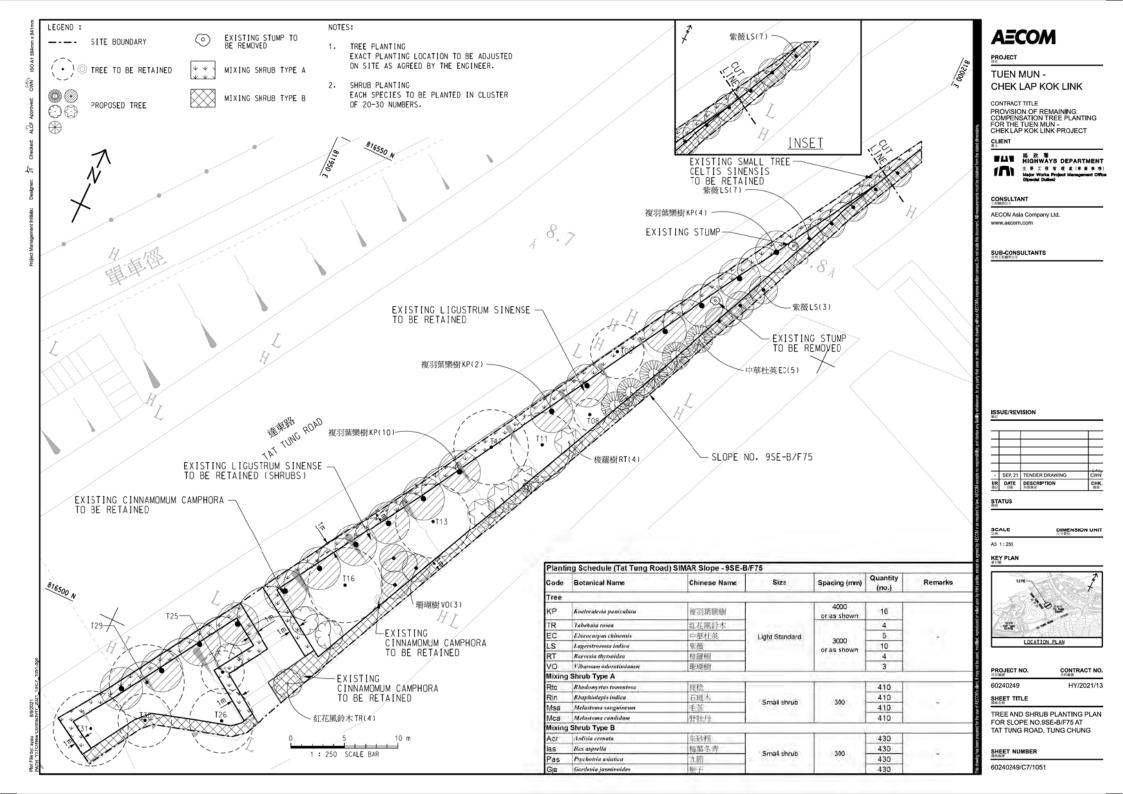

#### 3.2 LANDSCAPE AND VISUAL INSPECTION

3.2.1 The planting works under the contract was commenced on 21 June 2022. According to the approved landscape and visual plan, the planting areas under the Contract are summarized in *Table 3-1* and the layout plan for the planting zone is illustrated in *Appendix G*.

Table 3-1 Details of Provision of Remaining Compensation Tree Planting Works Areas

| Works<br>Area | Location           | Proposed Use                     |  |  |  |
|---------------|--------------------|----------------------------------|--|--|--|
| Tuen Mun      |                    |                                  |  |  |  |
| Portion A1    | Slope 6NW-C/F 153  |                                  |  |  |  |
| Portion A2    | Slope 6SW-A/F 25   |                                  |  |  |  |
| Portion A3    | Slope 5SE-B/F 89   |                                  |  |  |  |
|               | Slope 5SE-B/F 70   | Works area for compensation tree |  |  |  |
| Portion A4    | Slope 5SE-D/F 73   | Works area for compensation tree |  |  |  |
| Portion A5    | Slope 6SW-C/FR 200 | planting                         |  |  |  |
| Portion A6    | Slope 6SW-C/F 233  |                                  |  |  |  |
|               | Slope 6SW-D/FR 279 |                                  |  |  |  |
| Portion A7    | Slope 6SW-D/FR 320 |                                  |  |  |  |
| Lantau        |                    |                                  |  |  |  |
| Tung          | Slope 9SE-B/F 35   | Works area for compensation tree |  |  |  |
| Chung         | Slope 9SE-B/F 56   | planting                         |  |  |  |
| Portion B     | Slope 9SE-B/F 74   | pranting                         |  |  |  |
| Penny's       | Slope 10NW-D/F 86  |                                  |  |  |  |
| Bay           | Slope 10NW-D/F 88  |                                  |  |  |  |
| Portion C     | Slope 10NW-D/FR 89 |                                  |  |  |  |
|               | Slope 10NW-D/FR 90 | Works area for compensation tree |  |  |  |
|               | Slope 10NW-D/F 93  | planting                         |  |  |  |
|               | Slope 10NE-C/F 4   |                                  |  |  |  |
|               | Slope 10NE-C/F 5   |                                  |  |  |  |
|               | Slope 10NE-C/F 6   |                                  |  |  |  |

#### 3.3 SUMMARY OF THE TREE PLANTING FOR TMCLK PROJECT

3.3.1 According to the requirements of the EIA Report and EP, the TM-CLKL Project shall carry out landscape softworks including planting of 6300 trees and provide at least 33 ha of landscape planting. All the planting works for the Project was completed. The compliance check for the quantity of tree planting and landscape planting area for the Project are summarized in *Table 3-3* and *Table 3-4* the tree planting schedule for TM-CLKL Project is illustrated in *Appendix I*.