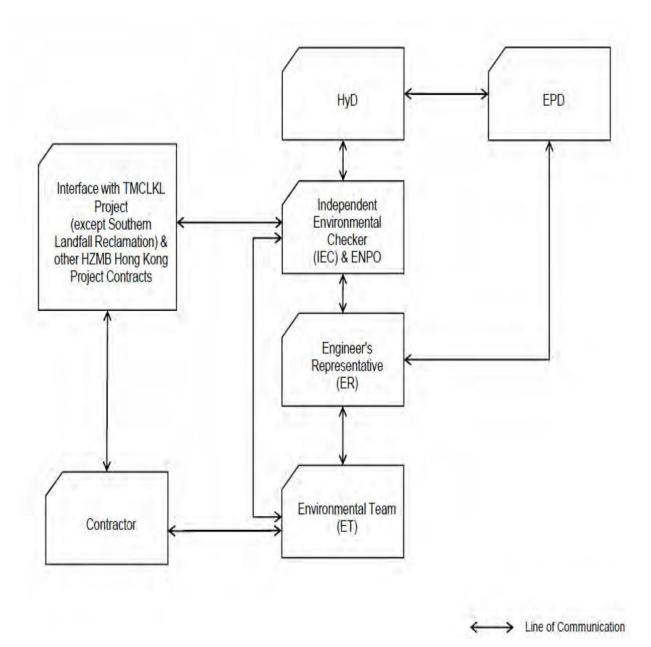

*Note:* 

ET – Environmental Specialist, IEC – Independent Environmental Checker, ER – Engineer's Representative