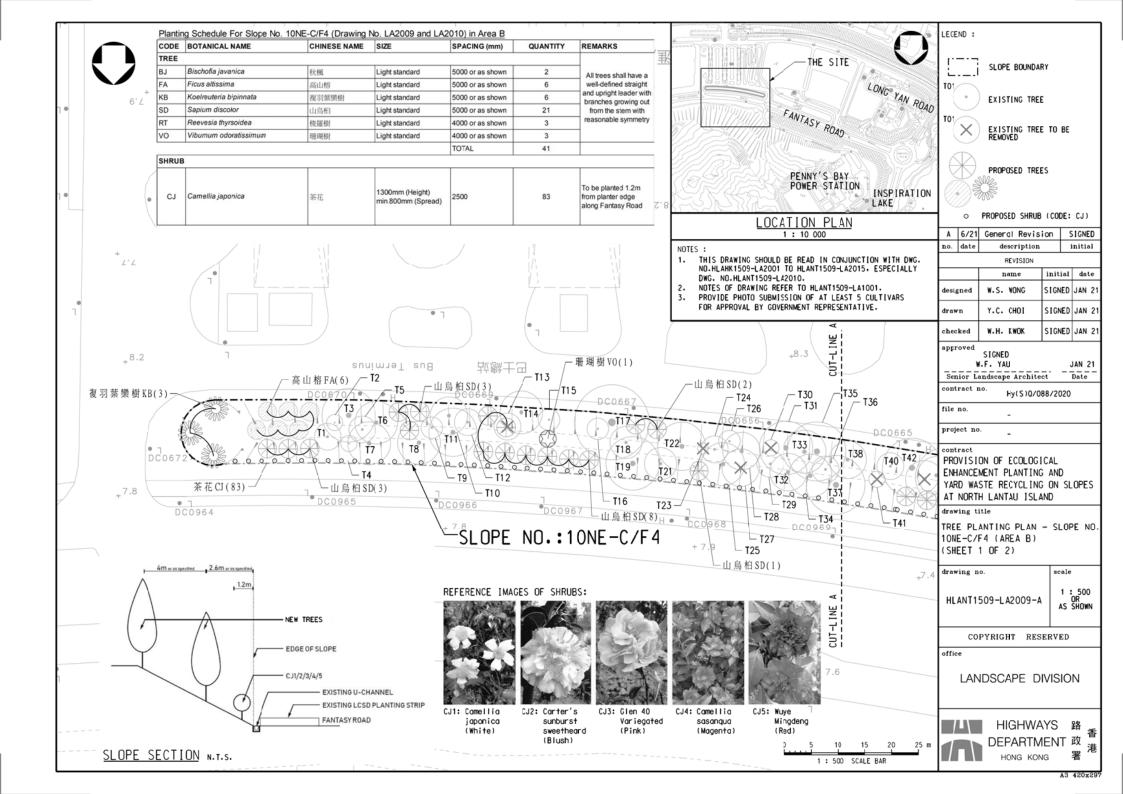

Table 3-1 Details of Provision of Remaining Compensation Tree Planting Works Areas

| Works<br>Area | Location           | Proposed Use                     |  |  |  |
|---------------|--------------------|----------------------------------|--|--|--|
| Tuen Mun      |                    |                                  |  |  |  |
| Portion A1    | Slope 6NW-C/F 153  |                                  |  |  |  |
| Portion A2    | Slope 6SW-A/F 25   |                                  |  |  |  |
| Portion A3    | Slope 5SE-B/F 89   |                                  |  |  |  |
|               | Slope 5SE-B/F 70   | Works area for compensation tree |  |  |  |
| Portion A4    | Slope 5SE-D/F 73   | Works area for compensation tree |  |  |  |
| Portion A5    | Slope 6SW-C/FR 200 | planting                         |  |  |  |
| Portion A6    | Slope 6SW-C/F 233  |                                  |  |  |  |
|               | Slope 6SW-D/FR 279 |                                  |  |  |  |
| Portion A7    | Slope 6SW-D/FR 320 |                                  |  |  |  |
| Lantau        |                    |                                  |  |  |  |
| Tung          | Slope 9SE-B/F 35   | Works area for compensation tree |  |  |  |
| Chung         | Slope 9SE-B/F 56   | planting                         |  |  |  |
| Portion B     | Slope 9SE-B/F 74   | pranting                         |  |  |  |
| Penny's       | Slope 10NW-D/F 86  |                                  |  |  |  |
| Bay           | Slope 10NW-D/F 88  |                                  |  |  |  |
| Portion C     | Slope 10NW-D/FR 89 |                                  |  |  |  |
|               | Slope 10NW-D/FR 90 | Works area for compensation tree |  |  |  |
|               | Slope 10NW-D/F 93  | planting                         |  |  |  |
|               | Slope 10NE-C/F 4   |                                  |  |  |  |
|               | Slope 10NE-C/F 5   |                                  |  |  |  |
|               | Slope 10NE-C/F 6   |                                  |  |  |  |

#### 3.3 SUMMARY OF THE TREE PLANTING FOR TMCLK PROJECT

3.3.1 According to the requirements of the EIA Report and EP, the TM-CLKL Project shall carry out landscape softworks including planting of 6300 trees and provide at least 33 ha of landscape planting. All the planting works for the Project was completed. The compliance check for the quantity of tree planting and landscape planting area for the Project are summarized in *Table 3-3* and *Table 3-4* the tree planting schedule for TM-CLKL Project is illustrated in *Appendix I*.

# **Appendix I**

**Tree Planting Schedule for TM-CLKL Project** 

### Slope Planting

|               | BOTANICAL NAME                 | CHINESE NAME           | SIZE (mm)                                    | SPACING   |
|---------------|--------------------------------|------------------------|----------------------------------------------|-----------|
| CODE          | BOTANICAE NAME                 | CHINESE NAME           | HEIGHT (H) X SPREAD (S)                      | (mm)      |
| WHIP          | Lauras y w                     | 1                      | Numb                                         | 1500 2000 |
| BRI.TOM.      | Bridelia tomentosa *           | 土蜜樹                    | WHIP                                         | 1500-2000 |
| GOR.AXI.      | Gordonia axillaris *           | 大頭茶                    | WHIP                                         | 1500-2000 |
| LIT.GLU.      | Litsea glutinosa *             | 潺槁樹                    | WHIP                                         | 1500-2000 |
| PHY.EMB.      | Phyllanthus emblica *          | 餘甘子                    | WHIP                                         | 1500-2000 |
| REE.THY.      | Reevesia thyrsoidea *          | 梭羅樹                    | WHIP                                         | 1500-2000 |
| TREE          | T-                             | allegated A A Hale In- | Lucum emilyo i po i emilyo i po              | 1000      |
| BAU.VAR.      | Bauhinia variegata             | 宮粉羊蹄甲                  | LIGHT STANDARD/ STANDARD                     | 4000      |
| BOM.CEI.      | Bombax ceiba                   | 木棉                     | LIGHT STANDARD                               | 4000-5000 |
| BRI.TOM.      | Bridelia tomentosa *           | 土蜜樹                    | LIGHT STANDARD                               | 3000      |
| CIN.BUR.(A)   | Cinnamomum burmannii *         | 陰香                     | LIGHT STANDARD                               | 4000      |
| MEL.AZE.(A)   | Melia azedarach                | 苦楝                     | LIGHT STANDARD                               | 4000      |
| PLU.RUB.      | Plumeria rubra                 | 雞蛋花                    | HEAVY STANDARD<br>2000 (H) X 2000 (S)        | 3500-4000 |
| PALM          | Tu vv                          | 1 en la 2 de 2         | 0500(10, 4500(0)                             | 0700      |
| CAR.MIT.      | Caryota mitis                  | 短穗魚尾葵                  | 2500(H) x 1500(S)                            | 2500      |
| LIV.CHI.      | Livistona chinensis            | 蒲葵                     | 1500-2500(H) X 1500(S)                       | 3500-4000 |
| PHO.ROE.      | Phoenix roebelenii             | 日本葵                    | 2000(H) x 1500(S)                            | 2000      |
| WAS. ROB.     | Washingtonia robusta           | 華盛頓葵                   | 1500 - 2500(H) X 1500(S)                     | 3500-4000 |
| SHRUB         | Iam v v                        | 6-4 ( D-7 ).           | 200(10 1/ 200(2)                             | 1000      |
| CAL.HAE.      | Calliandra haematocephala      | 紅絨球                    | 300(H) X 300(S)                              | 1000      |
| FIC.MIC.'GOL' | Ficus microcarpa 'Golden Leaf' | 黄榕                     | 300(H) X 300(S)                              | 500       |
| GAR.JAS.      | Gardenia jasminoides *         | 白蟬                     | 300(H) x 300(S)                              | 500       |
| GOR.AXI.      | Gordonia axillaris *           | 大頭茶                    | 500(H) X 500(S)                              | 500       |
| HIB.ROS.      | Hibiscus rosa-sinensis         | 大紅花 大紅花                | 300(H) x 300(S)                              | 1000      |
| LIG.SIN.      | Ligustrum sinense *            | 山指甲                    | 300(H) x 300(S)                              | 500       |
| MEL.CAN.      | Melastoma candidum *           | 野牡丹                    | 300(H) X 300(S)                              | 500       |
| MEL.SAN.      | Melastoma sanguineum *         | 毛菍                     | 300(H) X 300(S)                              | 500       |
| NER.OLE.      | Nerium oleander                | 夾竹桃                    | 300(H) X 300(S)                              | 1000      |
| PIT.TOB.      | Pittosporum tobira             | 海桐花                    | 300(H) x 300(S)                              | 500       |
| PSY. ASI.     | Psychotria asiatica *          | 九節                     | 300(H) x 300(S)                              | 500       |
| RHO.SIM.      | Rhododendron simsii *          | 紅杜鵑                    | 300(H) x 300(S)                              | 500       |
| RHO.TOM.      | Rhodomyrtus tomentosa *        | 桃金娘                    | 300(H) X 300(S)                              | 500       |
|               | Schefflera arboricola          | 八葉                     | 300(H) x 300(S)                              | 500       |
| GROUNDCOVE    | 1                              |                        |                                              |           |
| HYM.LIT.      | Hymenocallis littoralis        | 蜘蛛蘭                    | 300(H) X 300(S)                              | 300       |
| CLIMBER       |                                |                        | MIN 4 CHOOMS DED DI AND                      |           |
| EPI.AUR.      | Epipremnum aureum              | 綠蘿                     | MIN. 4 SHOOTS PER PLANT,<br>300mm LONG       | 500       |
| FIC.PUM.      | Ficus pumila *                 | 薜荔                     | MIN. 3 SHOOTS PER PLANT, 300-<br>1000mm LONG | 300       |
| LON.JAP.      | Lonicera japonica *            | 金銀花                    | MIN. 4 SHOOTS PER PLANT,<br>600mm LONG       | 500       |
| PAR.DAL.      | Parthenocissus dalzielii       | 爬墙虎                    | MIN. 3 SHOOTS PER PLANT, 600-<br>1000mm LONG | 300/500   |
| HYDROSEEDIN   |                                |                        |                                              |           |
| =-            | HYDROSEEDING                   | 噴草                     | -                                            | =:        |