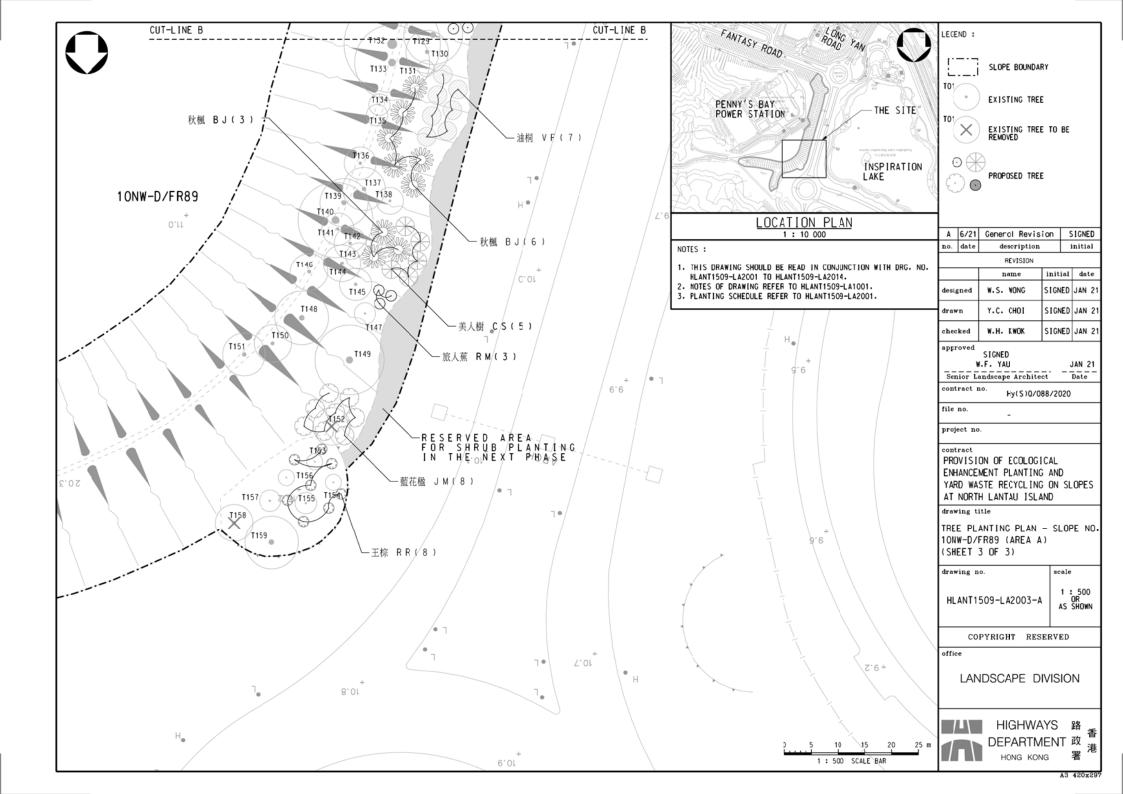

Table 3-1 Details of Provision of Remaining Compensation Tree Planting Works Areas

| Works<br>Area | Location           | Proposed Use                     |  |  |  |
|---------------|--------------------|----------------------------------|--|--|--|
| Tuen Mun      |                    |                                  |  |  |  |
| Portion A1    | Slope 6NW-C/F 153  |                                  |  |  |  |
| Portion A2    | Slope 6SW-A/F 25   |                                  |  |  |  |
| Portion A3    | Slope 5SE-B/F 89   |                                  |  |  |  |
|               | Slope 5SE-B/F 70   | Works area for compensation tree |  |  |  |
| Portion A4    | Slope 5SE-D/F 73   | Works area for compensation tree |  |  |  |
| Portion A5    | Slope 6SW-C/FR 200 | planting                         |  |  |  |
| Portion A6    | Slope 6SW-C/F 233  |                                  |  |  |  |
|               | Slope 6SW-D/FR 279 |                                  |  |  |  |
| Portion A7    | Slope 6SW-D/FR 320 |                                  |  |  |  |
| Lantau        |                    |                                  |  |  |  |
| Tung          | Slope 9SE-B/F 35   | Works area for compensation tree |  |  |  |
| Chung         | Slope 9SE-B/F 56   | planting                         |  |  |  |
| Portion B     | Slope 9SE-B/F 74   | pranting                         |  |  |  |
| Penny's       | Slope 10NW-D/F 86  |                                  |  |  |  |
| Bay           | Slope 10NW-D/F 88  |                                  |  |  |  |
| Portion C     | Slope 10NW-D/FR 89 |                                  |  |  |  |
|               | Slope 10NW-D/FR 90 | Works area for compensation tree |  |  |  |
|               | Slope 10NW-D/F 93  | planting                         |  |  |  |
|               | Slope 10NE-C/F 4   |                                  |  |  |  |
|               | Slope 10NE-C/F 5   |                                  |  |  |  |
|               | Slope 10NE-C/F 6   |                                  |  |  |  |

| Sheet no. | Sheet Name                                               |
|-----------|----------------------------------------------------------|
| LA1001    | General Notes and Location Plan                          |
| LA2001    | Tree Planting Plan - Slope No. 10NW-D/FR89 (Page 1 of 3) |
| LA2002    | Tree Planting Plan - Slope No. 10NW-D/FR89 (Page 2 of 3) |
| LA2003    | Tree Planting Plan - Slope No. 10NW-D/FR89 (Page 3 of 3) |
| LA2004    | Tree Planting Plan - Slope No. 10NW-D/FR90 (Page 1 of 1) |
| LA2005    | Tree Planting Plan - Slope No. 10NW-D/F88 (Page 1 of 2)  |
| LA2006    | Tree Planting Plan - Slope No. 10NW-D/F88 (Page 2 of 2)  |
| LA2007    | Tree Planting Plan - Slope No. 10NW-D/F86 (Page 1 of 2)  |
| LA2008    | Tree Planting Plan - Slope No. 10NW-D/F86 (Page 2 of 2)  |
| LA2009    | Tree Planting Plan - Slope No. 10NE-C/F4 (Page 1 of 2)   |
| LA2010    | Tree Planting Plan - Slope No. 10NE-C/F4 (Page 2 of 2)   |
| LA2011    | Tree Planting Plan - Slope No. 10NE-C/F5 (Page 1 of 2)   |
| LA2012    | Tree Planting Plan - Slope No. 10NE-C/F5 (Page 2 of 2)   |
| LA2013    | Tree Planting Specification (Sheet 1 of 2)               |
| LA2014    | Tree Planting Specification (Sheet 2 of 2)               |

|  |  | D |  |
|--|--|---|--|
|  |  |   |  |

— - SLOPE BOUNDARY

PLANTING AREA A (SLOPE NO. 10NW-D/FR89. 10NW-D/FR90. 10NW-D/F88. 10NW-D/F86)

PLANTING AREA D
(SLOPE NO. 10NW-D/F88)