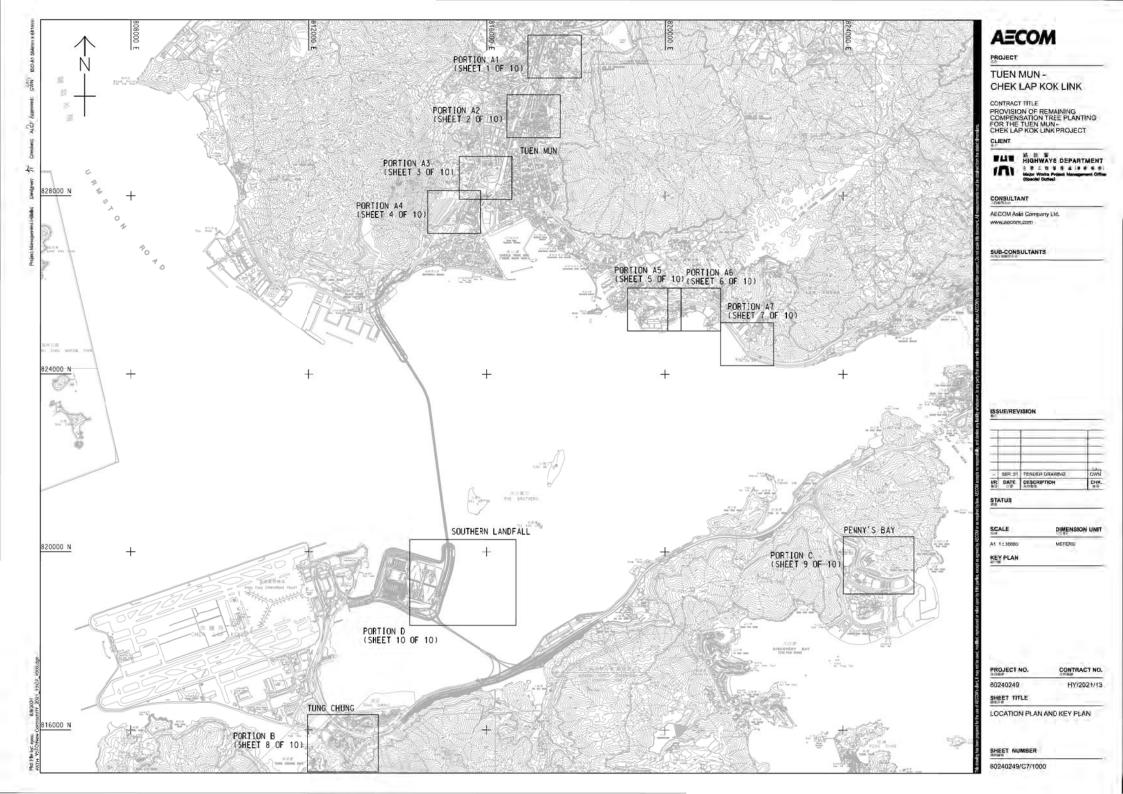

## Appendix A

**Project Layout Plan** 

Project Title: Tuen Mun - Chek Lap Kok Link 工程項目名稱: 屯門至赤鱲角連接路

**Project Location** 工程項目位置

(Plan originated from Figure 3.1 of Approved EIA Report reference no.: AEIAR-146/2009) (圖則源自已批准的環境影響評估報告編號AEIAR-146/2009圖 3.1)

**Environmental Protection Department** 環境保護署

Environmental Permit No.: EP-354/2009/D 環境許可證編號: EP-354/2009/D

Figure 1 圖 1

Table 3-1 Details of Provision of Remaining Compensation Tree Planting Works Areas

| Works<br>Area | Location           | Proposed Use                     |  |  |  |
|---------------|--------------------|----------------------------------|--|--|--|
| Tuen Mun      |                    |                                  |  |  |  |
| Portion A1    | Slope 6NW-C/F 153  |                                  |  |  |  |
| Portion A2    | Slope 6SW-A/F 25   |                                  |  |  |  |
| Portion A3    | Slope 5SE-B/F 89   |                                  |  |  |  |
|               | Slope 5SE-B/F 70   | Works area for compensation tree |  |  |  |
| Portion A4    | Slope 5SE-D/F 73   | Works area for compensation tree |  |  |  |
| Portion A5    | Slope 6SW-C/FR 200 | planting                         |  |  |  |
| Portion A6    | Slope 6SW-C/F 233  |                                  |  |  |  |
|               | Slope 6SW-D/FR 279 |                                  |  |  |  |
| Portion A7    | Slope 6SW-D/FR 320 |                                  |  |  |  |
| Lantau        |                    |                                  |  |  |  |
| Tung          | Slope 9SE-B/F 35   | Works area for compensation tree |  |  |  |
| Chung         | Slope 9SE-B/F 56   | planting                         |  |  |  |
| Portion B     | Slope 9SE-B/F 74   | pranting                         |  |  |  |
| Penny's       | Slope 10NW-D/F 86  |                                  |  |  |  |
| Bay           | Slope 10NW-D/F 88  |                                  |  |  |  |
| Portion C     | Slope 10NW-D/FR 89 |                                  |  |  |  |
|               | Slope 10NW-D/FR 90 | Works area for compensation tree |  |  |  |
|               | Slope 10NW-D/F 93  | planting                         |  |  |  |
|               | Slope 10NE-C/F 4   |                                  |  |  |  |
|               | Slope 10NE-C/F 5   |                                  |  |  |  |
|               | Slope 10NE-C/F 6   |                                  |  |  |  |