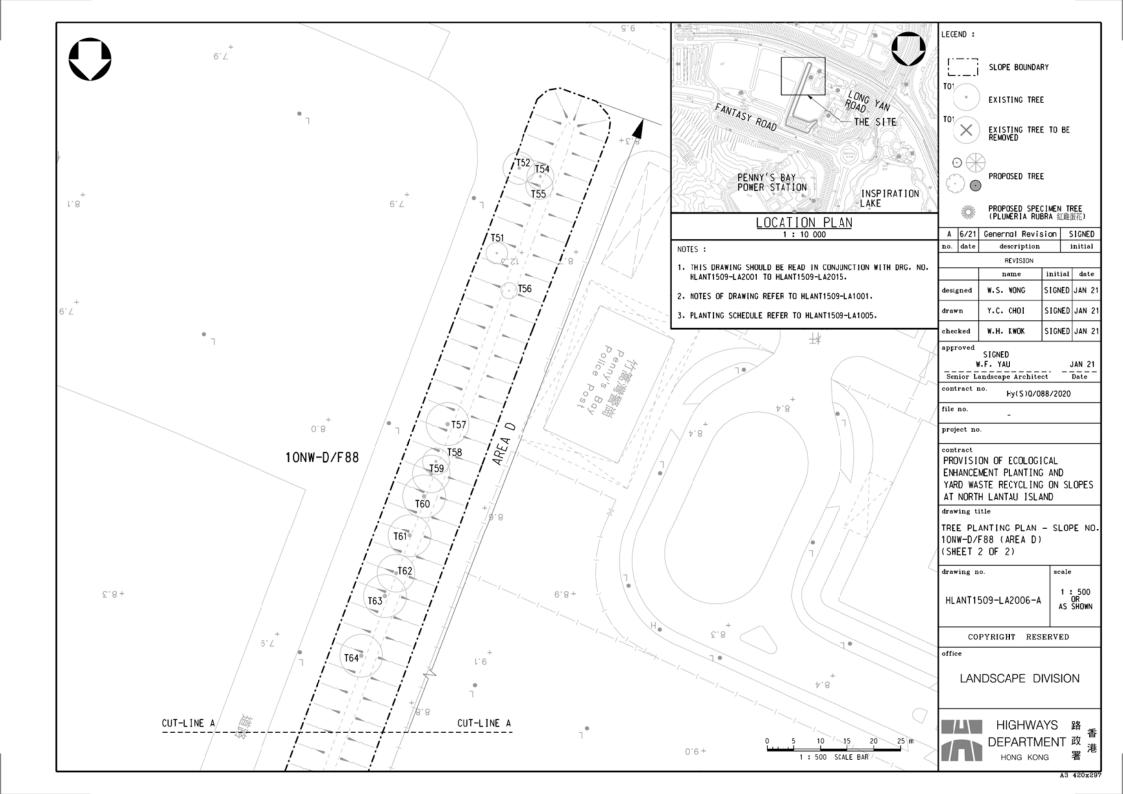

Table 3-1 Details of Provision of Remaining Compensation Tree Planting Works Areas

| Works<br>Area | Location           | Proposed Use                     |  |  |  |
|---------------|--------------------|----------------------------------|--|--|--|
| Tuen Mun      |                    |                                  |  |  |  |
| Portion A1    | Slope 6NW-C/F 153  |                                  |  |  |  |
| Portion A2    | Slope 6SW-A/F 25   |                                  |  |  |  |
| Portion A3    | Slope 5SE-B/F 89   |                                  |  |  |  |
|               | Slope 5SE-B/F 70   | Works area for compensation tree |  |  |  |
| Portion A4    | Slope 5SE-D/F 73   | Works area for compensation tree |  |  |  |
| Portion A5    | Slope 6SW-C/FR 200 | planting                         |  |  |  |
| Portion A6    | Slope 6SW-C/F 233  |                                  |  |  |  |
|               | Slope 6SW-D/FR 279 |                                  |  |  |  |
| Portion A7    | Slope 6SW-D/FR 320 |                                  |  |  |  |
| Lantau        |                    |                                  |  |  |  |
| Tung          | Slope 9SE-B/F 35   | Works area for compensation tree |  |  |  |
| Chung         | Slope 9SE-B/F 56   | planting                         |  |  |  |
| Portion B     | Slope 9SE-B/F 74   | pranting                         |  |  |  |
| Penny's       | Slope 10NW-D/F 86  |                                  |  |  |  |
| Bay           | Slope 10NW-D/F 88  |                                  |  |  |  |
| Portion C     | Slope 10NW-D/FR 89 |                                  |  |  |  |
|               | Slope 10NW-D/FR 90 | Works area for compensation tree |  |  |  |
|               | Slope 10NW-D/F 93  | planting                         |  |  |  |
|               | Slope 10NE-C/F 4   |                                  |  |  |  |
|               | Slope 10NE-C/F 5   |                                  |  |  |  |
|               | Slope 10NE-C/F 6   |                                  |  |  |  |

| Sheet no. | Sheet Name                                               |
|-----------|----------------------------------------------------------|
| LA1001    | General Notes and Location Plan                          |
| LA2001    | Tree Planting Plan - Slope No. 10NW-D/FR89 (Page 1 of 3) |
| LA2002    | Tree Planting Plan - Slope No. 10NW-D/FR89 (Page 2 of 3) |
| LA2003    | Tree Planting Plan - Slope No. 10NW-D/FR89 (Page 3 of 3) |
| LA2004    | Tree Planting Plan - Slope No. 10NW-D/FR90 (Page 1 of 1) |
| LA2005    | Tree Planting Plan - Slope No. 10NW-D/F88 (Page 1 of 2)  |
| LA2006    | Tree Planting Plan - Slope No. 10NW-D/F88 (Page 2 of 2)  |
| LA2007    | Tree Planting Plan - Slope No. 10NW-D/F86 (Page 1 of 2)  |
| LA2008    | Tree Planting Plan - Slope No. 10NW-D/F86 (Page 2 of 2)  |
| LA2009    | Tree Planting Plan - Slope No. 10NE-C/F4 (Page 1 of 2)   |
| LA2010    | Tree Planting Plan - Slope No. 10NE-C/F4 (Page 2 of 2)   |
| LA2011    | Tree Planting Plan - Slope No. 10NE-C/F5 (Page 1 of 2)   |
| LA2012    | Tree Planting Plan - Slope No. 10NE-C/F5 (Page 2 of 2)   |
| LA2013    | Tree Planting Specification (Sheet 1 of 2)               |
| LA2014    | Tree Planting Specification (Sheet 2 of 2)               |

|  |  | D |  |
|--|--|---|--|
|  |  |   |  |

— - SLOPE BOUNDARY

PLANTING AREA A (SLOPE NO. 10NW-D/FR89. 10NW-D/FR90. 10NW-D/F88. 10NW-D/F86)

PLANTING AREA D
(SLOPE NO. 10NW-D/F88)