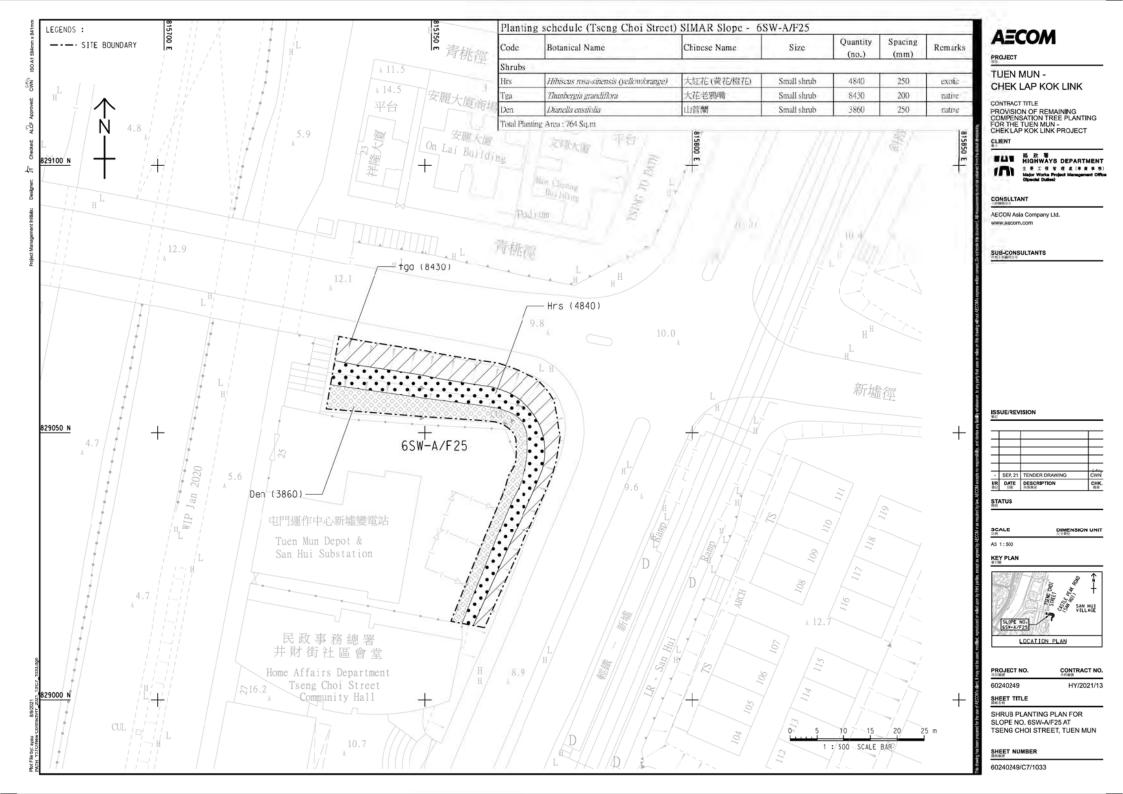

Table 3-1 Details of Provision of Remaining Compensation Tree Planting Works Areas

| Works<br>Area | Location           | Proposed Use                     |  |  |  |
|---------------|--------------------|----------------------------------|--|--|--|
| Tuen Mun      |                    |                                  |  |  |  |
| Portion A1    | Slope 6NW-C/F 153  |                                  |  |  |  |
| Portion A2    | Slope 6SW-A/F 25   |                                  |  |  |  |
| Portion A3    | Slope 5SE-B/F 89   |                                  |  |  |  |
|               | Slope 5SE-B/F 70   | Works area for compensation tree |  |  |  |
| Portion A4    | Slope 5SE-D/F 73   | Works area for compensation tree |  |  |  |
| Portion A5    | Slope 6SW-C/FR 200 | planting                         |  |  |  |
| Portion A6    | Slope 6SW-C/F 233  |                                  |  |  |  |
|               | Slope 6SW-D/FR 279 |                                  |  |  |  |
| Portion A7    | Slope 6SW-D/FR 320 |                                  |  |  |  |
| Lantau        |                    |                                  |  |  |  |
| Tung          | Slope 9SE-B/F 35   | Works area for compensation tree |  |  |  |
| Chung         | Slope 9SE-B/F 56   | planting                         |  |  |  |
| Portion B     | Slope 9SE-B/F 74   | pranting                         |  |  |  |
| Penny's       | Slope 10NW-D/F 86  |                                  |  |  |  |
| Bay           | Slope 10NW-D/F 88  |                                  |  |  |  |
| Portion C     | Slope 10NW-D/FR 89 |                                  |  |  |  |
|               | Slope 10NW-D/FR 90 | Works area for compensation tree |  |  |  |
|               | Slope 10NW-D/F 93  | planting                         |  |  |  |
|               | Slope 10NE-C/F 4   |                                  |  |  |  |
|               | Slope 10NE-C/F 5   |                                  |  |  |  |
|               | Slope 10NE-C/F 6   |                                  |  |  |  |

#### 3.3 SUMMARY OF THE TREE PLANTING FOR TMCLK PROJECT

3.3.1 According to the requirements of the EIA Report and EP, the TM-CLKL Project shall carry out landscape softworks including planting of 6300 trees and provide at least 33 ha of landscape planting. All the planting works for the Project was completed. The compliance check for the quantity of tree planting and landscape planting area for the Project are summarized in *Table 3-3* and *Table 3-4* the tree planting schedule for TM-CLKL Project is illustrated in *Appendix I*.