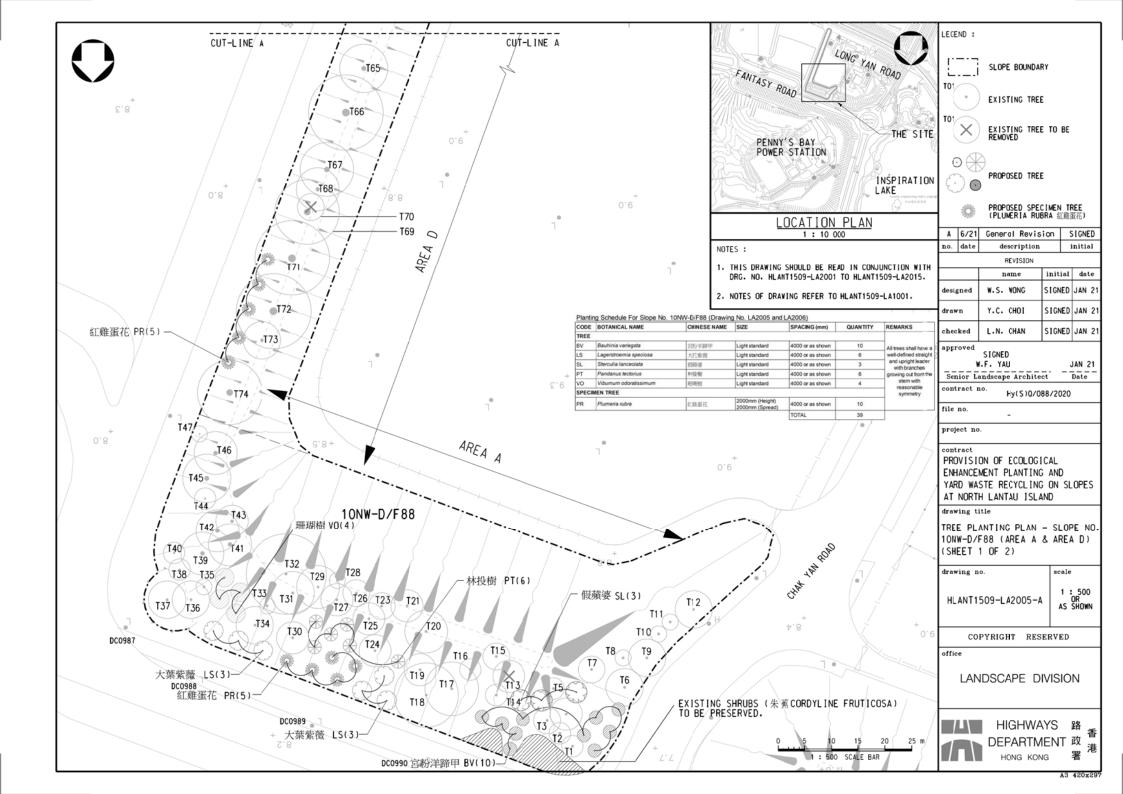

Table 3-1 Details of Provision of Remaining Compensation Tree Planting Works Areas

| Works<br>Area | Location           | Proposed Use                     |  |  |  |
|---------------|--------------------|----------------------------------|--|--|--|
| Tuen Mun      |                    |                                  |  |  |  |
| Portion A1    | Slope 6NW-C/F 153  |                                  |  |  |  |
| Portion A2    | Slope 6SW-A/F 25   |                                  |  |  |  |
| Portion A3    | Slope 5SE-B/F 89   |                                  |  |  |  |
|               | Slope 5SE-B/F 70   | Works area for compensation tree |  |  |  |
| Portion A4    | Slope 5SE-D/F 73   | Works area for compensation tree |  |  |  |
| Portion A5    | Slope 6SW-C/FR 200 | planting                         |  |  |  |
| Portion A6    | Slope 6SW-C/F 233  |                                  |  |  |  |
|               | Slope 6SW-D/FR 279 |                                  |  |  |  |
| Portion A7    | Slope 6SW-D/FR 320 |                                  |  |  |  |
| Lantau        |                    |                                  |  |  |  |
| Tung          | Slope 9SE-B/F 35   | Works area for compensation tree |  |  |  |
| Chung         | Slope 9SE-B/F 56   | planting                         |  |  |  |
| Portion B     | Slope 9SE-B/F 74   | pranting                         |  |  |  |
| Penny's       | Slope 10NW-D/F 86  |                                  |  |  |  |
| Bay           | Slope 10NW-D/F 88  |                                  |  |  |  |
| Portion C     | Slope 10NW-D/FR 89 |                                  |  |  |  |
|               | Slope 10NW-D/FR 90 | Works area for compensation tree |  |  |  |
|               | Slope 10NW-D/F 93  | planting                         |  |  |  |
|               | Slope 10NE-C/F 4   |                                  |  |  |  |
|               | Slope 10NE-C/F 5   |                                  |  |  |  |
|               | Slope 10NE-C/F 6   |                                  |  |  |  |

| Sheet no. | Sheet Name                                               |
|-----------|----------------------------------------------------------|
| LA1001    | General Notes and Location Plan                          |
| LA2001    | Tree Planting Plan - Slope No. 10NW-D/FR89 (Page 1 of 3) |
| LA2002    | Tree Planting Plan - Slope No. 10NW-D/FR89 (Page 2 of 3) |
| LA2003    | Tree Planting Plan - Slope No. 10NW-D/FR89 (Page 3 of 3) |
| LA2004    | Tree Planting Plan - Slope No. 10NW-D/FR90 (Page 1 of 1) |
| LA2005    | Tree Planting Plan - Slope No. 10NW-D/F88 (Page 1 of 2)  |
| LA2006    | Tree Planting Plan - Slope No. 10NW-D/F88 (Page 2 of 2)  |
| LA2007    | Tree Planting Plan - Slope No. 10NW-D/F86 (Page 1 of 2)  |
| LA2008    | Tree Planting Plan - Slope No. 10NW-D/F86 (Page 2 of 2)  |
| LA2009    | Tree Planting Plan - Slope No. 10NE-C/F4 (Page 1 of 2)   |
| LA2010    | Tree Planting Plan - Slope No. 10NE-C/F4 (Page 2 of 2)   |
| LA2011    | Tree Planting Plan - Slope No. 10NE-C/F5 (Page 1 of 2)   |
| LA2012    | Tree Planting Plan - Slope No. 10NE-C/F5 (Page 2 of 2)   |
| LA2013    | Tree Planting Specification (Sheet 1 of 2)               |
| LA2014    | Tree Planting Specification (Sheet 2 of 2)               |

|  |  | D |  |
|--|--|---|--|
|  |  |   |  |

— - SLOPE BOUNDARY

PLANTING AREA A (SLOPE NO. 10NW-D/FR89. 10NW-D/FR90. 10NW-D/F88. 10NW-D/F86)

PLANTING AREA D
(SLOPE NO. 10NW-D/F88)