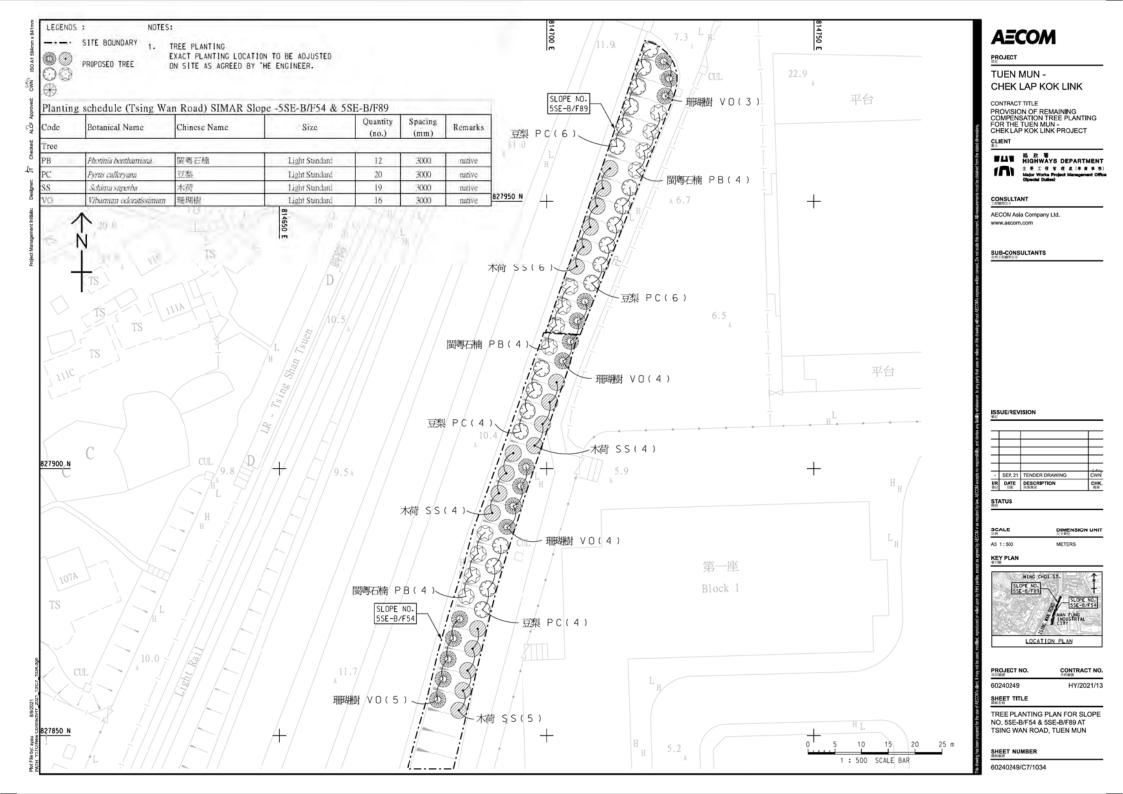

Table 3-1 Details of Provision of Remaining Compensation Tree Planting Works Areas

| Works<br>Area | Location           | Proposed Use                     |  |  |  |
|---------------|--------------------|----------------------------------|--|--|--|
| Tuen Mun      |                    |                                  |  |  |  |
| Portion A1    | Slope 6NW-C/F 153  |                                  |  |  |  |
| Portion A2    | Slope 6SW-A/F 25   |                                  |  |  |  |
| Portion A3    | Slope 5SE-B/F 89   |                                  |  |  |  |
|               | Slope 5SE-B/F 70   | Works area for compensation tree |  |  |  |
| Portion A4    | Slope 5SE-D/F 73   | Works area for compensation tree |  |  |  |
| Portion A5    | Slope 6SW-C/FR 200 | planting                         |  |  |  |
| Portion A6    | Slope 6SW-C/F 233  |                                  |  |  |  |
|               | Slope 6SW-D/FR 279 |                                  |  |  |  |
| Portion A7    | Slope 6SW-D/FR 320 |                                  |  |  |  |
| Lantau        |                    |                                  |  |  |  |
| Tung          | Slope 9SE-B/F 35   | Works area for compensation tree |  |  |  |
| Chung         | Slope 9SE-B/F 56   | planting                         |  |  |  |
| Portion B     | Slope 9SE-B/F 74   | pranting                         |  |  |  |
| Penny's       | Slope 10NW-D/F 86  |                                  |  |  |  |
| Bay           | Slope 10NW-D/F 88  |                                  |  |  |  |
| Portion C     | Slope 10NW-D/FR 89 |                                  |  |  |  |
|               | Slope 10NW-D/FR 90 | Works area for compensation tree |  |  |  |
|               | Slope 10NW-D/F 93  | planting                         |  |  |  |
|               | Slope 10NE-C/F 4   |                                  |  |  |  |
|               | Slope 10NE-C/F 5   |                                  |  |  |  |
|               | Slope 10NE-C/F 6   |                                  |  |  |  |

#### 3.3 SUMMARY OF THE TREE PLANTING FOR TMCLK PROJECT

3.3.1 According to the requirements of the EIA Report and EP, the TM-CLKL Project shall carry out landscape softworks including planting of 6300 trees and provide at least 33 ha of landscape planting. All the planting works for the Project was completed. The compliance check for the quantity of tree planting and landscape planting area for the Project are summarized in *Table 3-3* and *Table 3-4* the tree planting schedule for TM-CLKL Project is illustrated in *Appendix I*.