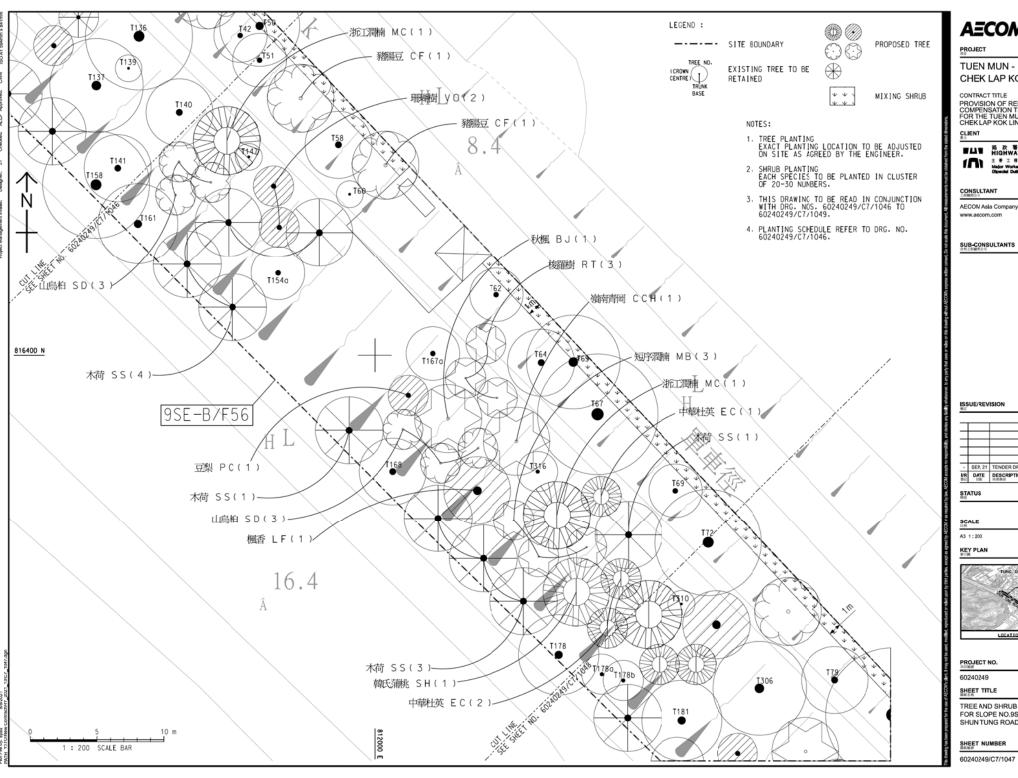

#### 3.2 LANDSCAPE AND VISUAL INSPECTION

3.2.1 The planting works under the contract was commenced on 21 June 2022. According to the approved landscape and visual plan, the planting areas under the Contract are summarized in *Table 3-1* and the layout plan for the planting zone is illustrated in *Appendix G*.

Table 3-1 Details of Provision of Remaining Compensation Tree Planting Works Areas

| Works<br>Area | Location           | Proposed Use                     |  |  |  |
|---------------|--------------------|----------------------------------|--|--|--|
| Tuen Mun      |                    |                                  |  |  |  |
| Portion A1    | Slope 6NW-C/F 153  |                                  |  |  |  |
| Portion A2    | Slope 6SW-A/F 25   |                                  |  |  |  |
| Portion A3    | Slope 5SE-B/F 89   |                                  |  |  |  |
|               | Slope 5SE-B/F 70   | Works area for compensation tree |  |  |  |
| Portion A4    | Slope 5SE-D/F 73   | Works area for compensation tree |  |  |  |
| Portion A5    | Slope 6SW-C/FR 200 | planting                         |  |  |  |
| Portion A6    | Slope 6SW-C/F 233  |                                  |  |  |  |
|               | Slope 6SW-D/FR 279 |                                  |  |  |  |
| Portion A7    | Slope 6SW-D/FR 320 |                                  |  |  |  |
| Lantau        |                    |                                  |  |  |  |
| Tung          | Slope 9SE-B/F 35   | Works area for compensation tree |  |  |  |
| Chung         | Slope 9SE-B/F 56   | planting                         |  |  |  |
| Portion B     | Slope 9SE-B/F 74   | pranting                         |  |  |  |
| Penny's       | Slope 10NW-D/F 86  |                                  |  |  |  |
| Bay           | Slope 10NW-D/F 88  |                                  |  |  |  |
| Portion C     | Slope 10NW-D/FR 89 |                                  |  |  |  |
|               | Slope 10NW-D/FR 90 | Works area for compensation tree |  |  |  |
|               | Slope 10NW-D/F 93  | planting                         |  |  |  |
|               | Slope 10NE-C/F 4   |                                  |  |  |  |
|               | Slope 10NE-C/F 5   |                                  |  |  |  |
|               | Slope 10NE-C/F 6   |                                  |  |  |  |

## Appendix G

**Layout Plan for the Planting Zone** 