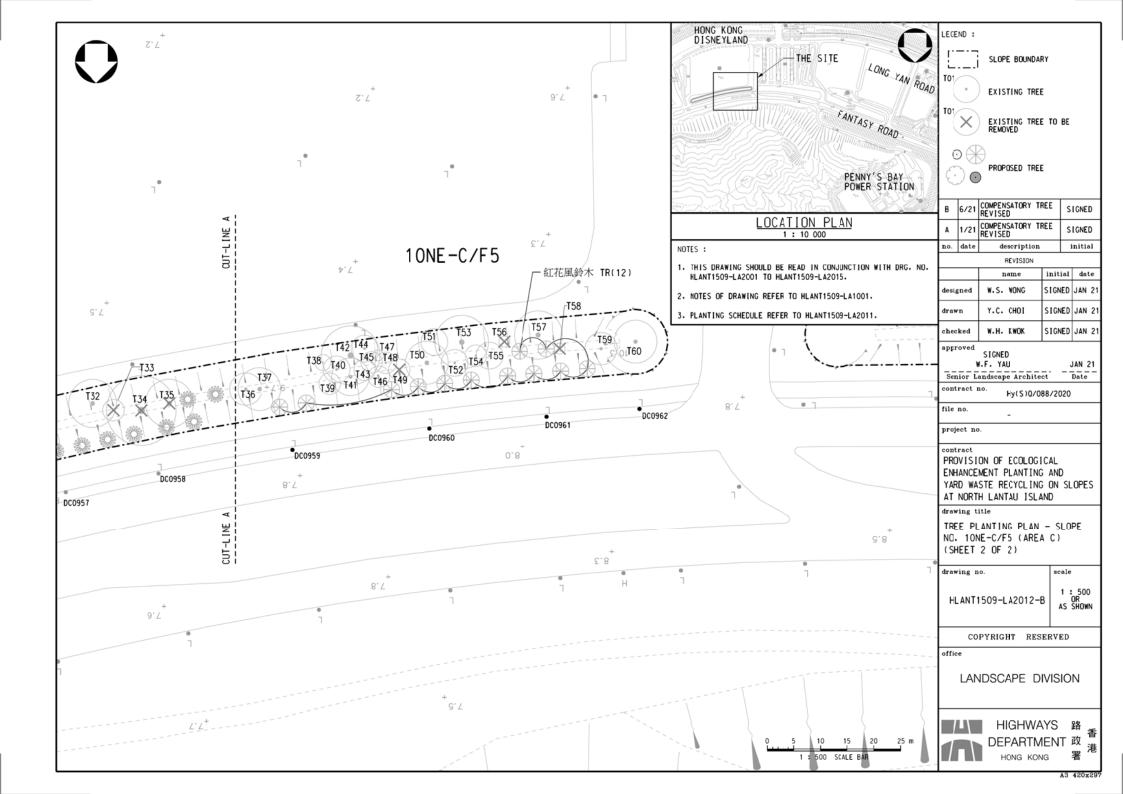

Table 3-1 Details of Provision of Remaining Compensation Tree Planting Works Areas

| Works<br>Area | Location           | Proposed Use                     |  |  |  |
|---------------|--------------------|----------------------------------|--|--|--|
| Tuen Mun      |                    |                                  |  |  |  |
| Portion A1    | Slope 6NW-C/F 153  |                                  |  |  |  |
| Portion A2    | Slope 6SW-A/F 25   |                                  |  |  |  |
| Portion A3    | Slope 5SE-B/F 89   |                                  |  |  |  |
|               | Slope 5SE-B/F 70   | Works area for compensation tree |  |  |  |
| Portion A4    | Slope 5SE-D/F 73   | Works area for compensation tree |  |  |  |
| Portion A5    | Slope 6SW-C/FR 200 | planting                         |  |  |  |
| Portion A6    | Slope 6SW-C/F 233  |                                  |  |  |  |
|               | Slope 6SW-D/FR 279 |                                  |  |  |  |
| Portion A7    | Slope 6SW-D/FR 320 |                                  |  |  |  |
| Lantau        |                    |                                  |  |  |  |
| Tung          | Slope 9SE-B/F 35   | Works area for compensation tree |  |  |  |
| Chung         | Slope 9SE-B/F 56   | planting                         |  |  |  |
| Portion B     | Slope 9SE-B/F 74   | pranting                         |  |  |  |
| Penny's       | Slope 10NW-D/F 86  |                                  |  |  |  |
| Bay           | Slope 10NW-D/F 88  |                                  |  |  |  |
| Portion C     | Slope 10NW-D/FR 89 |                                  |  |  |  |
|               | Slope 10NW-D/FR 90 | Works area for compensation tree |  |  |  |
|               | Slope 10NW-D/F 93  | planting                         |  |  |  |
|               | Slope 10NE-C/F 4   |                                  |  |  |  |
|               | Slope 10NE-C/F 5   |                                  |  |  |  |
|               | Slope 10NE-C/F 6   |                                  |  |  |  |

#### 3.3 SUMMARY OF THE TREE PLANTING FOR TMCLK PROJECT

3.3.1 According to the requirements of the EIA Report and EP, the TM-CLKL Project shall carry out landscape softworks including planting of 6300 trees and provide at least 33 ha of landscape planting. All the planting works for the Project was completed. The compliance check for the quantity of tree planting and landscape planting area for the Project are summarized in *Table 3-3* and *Table 3-4* the tree planting schedule for TM-CLKL Project is illustrated in *Appendix I*.

# **Appendix I**

**Tree Planting Schedule for TM-CLKL Project** 

### Slope Planting

|               | BOTANICAL NAME                 | CHINESE NAME           | SIZE (mm)                                    | SPACING   |
|---------------|--------------------------------|------------------------|----------------------------------------------|-----------|
| CODE          | BOTANICAE NAME                 | CHINESE NAME           | HEIGHT (H) X SPREAD (S)                      | (mm)      |
| WHIP          | Lauras y w                     | 1                      | Numb                                         | 1500 2000 |
| BRI.TOM.      | Bridelia tomentosa *           | 土蜜樹                    | WHIP                                         | 1500-2000 |
| GOR.AXI.      | Gordonia axillaris *           | 大頭茶                    | WHIP                                         | 1500-2000 |
| LIT.GLU.      | Litsea glutinosa *             | 潺槁樹                    | WHIP                                         | 1500-2000 |
| PHY.EMB.      | Phyllanthus emblica *          | 餘甘子                    | WHIP                                         | 1500-2000 |
| REE.THY.      | Reevesia thyrsoidea *          | 梭羅樹                    | WHIP                                         | 1500-2000 |
| TREE          | T-                             | allegated A A Hale In- | Lucum emilyo i po i emilyo i po              | 1000      |
| BAU.VAR.      | Bauhinia variegata             | 宮粉羊蹄甲                  | LIGHT STANDARD/ STANDARD                     | 4000      |
| BOM.CEI.      | Bombax ceiba                   | 木棉                     | LIGHT STANDARD                               | 4000-5000 |
| BRI.TOM.      | Bridelia tomentosa *           | 土蜜樹                    | LIGHT STANDARD                               | 3000      |
| CIN.BUR.(A)   | Cinnamomum burmannii *         | 陰香                     | LIGHT STANDARD                               | 4000      |
| MEL.AZE.(A)   | Melia azedarach                | 苦楝                     | LIGHT STANDARD                               | 4000      |
| PLU.RUB.      | Plumeria rubra                 | 雞蛋花                    | HEAVY STANDARD<br>2000 (H) X 2000 (S)        | 3500-4000 |
| PALM          | Tu vv                          | 1 en la 2 de 2         | 0500(10, 4500(0)                             | 0700      |
| CAR.MIT.      | Caryota mitis                  | 短穗魚尾葵                  | 2500(H) x 1500(S)                            | 2500      |
| LIV.CHI.      | Livistona chinensis            | 蒲葵                     | 1500-2500(H) X 1500(S)                       | 3500-4000 |
| PHO.ROE.      | Phoenix roebelenii             | 日本葵                    | 2000(H) x 1500(S)                            | 2000      |
| WAS. ROB.     | Washingtonia robusta           | 華盛頓葵                   | 1500 - 2500(H) X 1500(S)                     | 3500-4000 |
| SHRUB         | Iam v v                        | 6-4 ( D-7 ).           | 200(10 1/ 200(2)                             | 1000      |
| CAL.HAE.      | Calliandra haematocephala      | 紅絨球                    | 300(H) X 300(S)                              | 1000      |
| FIC.MIC.'GOL' | Ficus microcarpa 'Golden Leaf' | 黄榕                     | 300(H) X 300(S)                              | 500       |
| GAR.JAS.      | Gardenia jasminoides *         | 白蟬                     | 300(H) x 300(S)                              | 500       |
| GOR.AXI.      | Gordonia axillaris *           | 大頭茶                    | 500(H) X 500(S)                              | 500       |
| HIB.ROS.      | Hibiscus rosa-sinensis         | 大紅花 大紅花                | 300(H) x 300(S)                              | 1000      |
| LIG.SIN.      | Ligustrum sinense *            | 山指甲                    | 300(H) x 300(S)                              | 500       |
| MEL.CAN.      | Melastoma candidum *           | 野牡丹                    | 300(H) X 300(S)                              | 500       |
| MEL.SAN.      | Melastoma sanguineum *         | 毛菍                     | 300(H) X 300(S)                              | 500       |
| NER.OLE.      | Nerium oleander                | 夾竹桃                    | 300(H) X 300(S)                              | 1000      |
| PIT.TOB.      | Pittosporum tobira             | 海桐花                    | 300(H) x 300(S)                              | 500       |
| PSY. ASI.     | Psychotria asiatica *          | 九節                     | 300(H) x 300(S)                              | 500       |
| RHO.SIM.      | Rhododendron simsii *          | 紅杜鵑                    | 300(H) x 300(S)                              | 500       |
| RHO.TOM.      | Rhodomyrtus tomentosa *        | 桃金娘                    | 300(H) X 300(S)                              | 500       |
|               | Schefflera arboricola          | 八葉                     | 300(H) x 300(S)                              | 500       |
| GROUNDCOVE    | 1                              |                        |                                              |           |
| HYM.LIT.      | Hymenocallis littoralis        | 蜘蛛蘭                    | 300(H) X 300(S)                              | 300       |
| CLIMBER       |                                |                        | MIN 4 CHOOMS DED DI AND                      |           |
| EPI.AUR.      | Epipremnum aureum              | 綠蘿                     | MIN. 4 SHOOTS PER PLANT,<br>300mm LONG       | 500       |
| FIC.PUM.      | Ficus pumila *                 | 薜荔                     | MIN. 3 SHOOTS PER PLANT, 300-<br>1000mm LONG | 300       |
| LON.JAP.      | Lonicera japonica *            | 金銀花                    | MIN. 4 SHOOTS PER PLANT,<br>600mm LONG       | 500       |
| PAR.DAL.      | Parthenocissus dalzielii       | 爬墙虎                    | MIN. 3 SHOOTS PER PLANT, 600-<br>1000mm LONG | 300/500   |
| HYDROSEEDIN   |                                |                        |                                              |           |
| =-            | HYDROSEEDING                   | 噴草                     | -                                            | =:        |