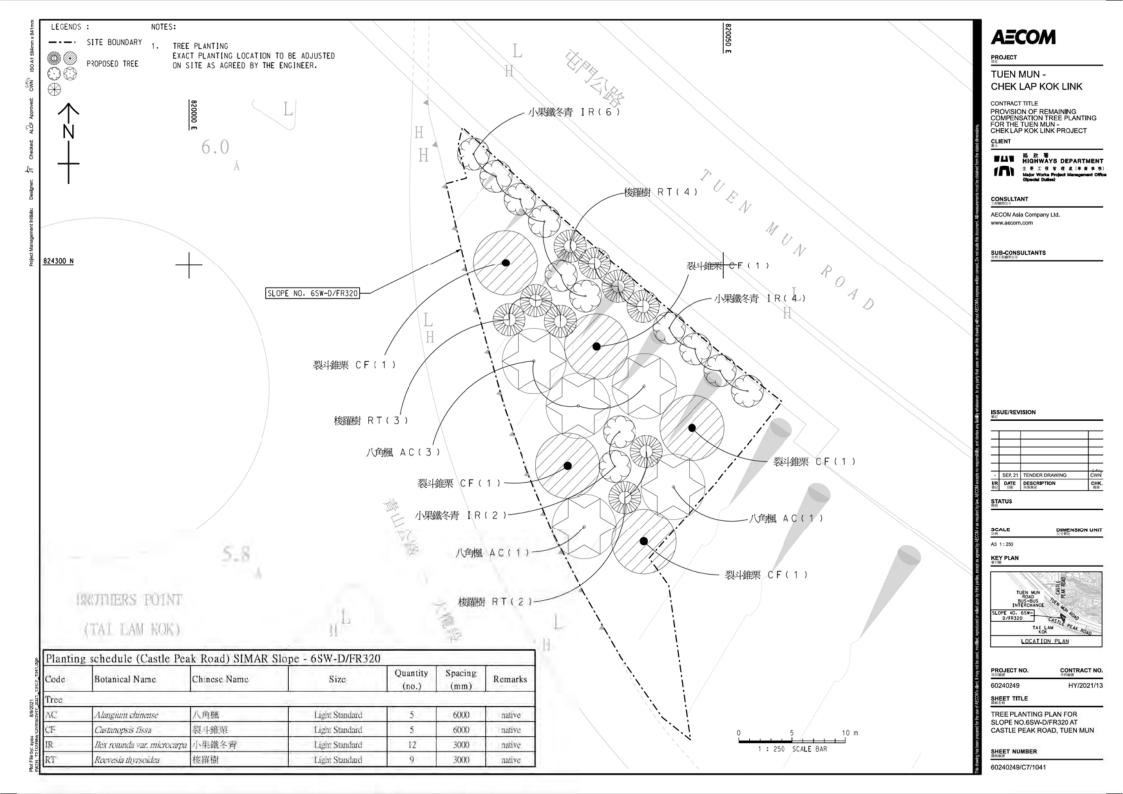

#### 3.2 LANDSCAPE AND VISUAL INSPECTION

3.2.1 The planting works under the contract was commenced on 21 June 2022. According to the approved landscape and visual plan, the planting areas under the Contract are summarized in *Table 3-1* and the layout plan for the planting zone is illustrated in *Appendix G*.

Table 3-1 Details of Provision of Remaining Compensation Tree Planting Works Areas

| Works<br>Area | Location           | Proposed Use                     |  |  |  |
|---------------|--------------------|----------------------------------|--|--|--|
| Tuen Mun      |                    |                                  |  |  |  |
| Portion A1    | Slope 6NW-C/F 153  |                                  |  |  |  |
| Portion A2    | Slope 6SW-A/F 25   |                                  |  |  |  |
| Portion A3    | Slope 5SE-B/F 89   |                                  |  |  |  |
|               | Slope 5SE-B/F 70   | Works area for compensation tree |  |  |  |
| Portion A4    | Slope 5SE-D/F 73   | Works area for compensation tree |  |  |  |
| Portion A5    | Slope 6SW-C/FR 200 | planting                         |  |  |  |
| Portion A6    | Slope 6SW-C/F 233  |                                  |  |  |  |
|               | Slope 6SW-D/FR 279 |                                  |  |  |  |
| Portion A7    | Slope 6SW-D/FR 320 |                                  |  |  |  |
| Lantau        |                    |                                  |  |  |  |
| Tung          | Slope 9SE-B/F 35   | Works area for compensation tree |  |  |  |
| Chung         | Slope 9SE-B/F 56   | planting                         |  |  |  |
| Portion B     | Slope 9SE-B/F 74   | pranting                         |  |  |  |
| Penny's       | Slope 10NW-D/F 86  |                                  |  |  |  |
| Bay           | Slope 10NW-D/F 88  |                                  |  |  |  |
| Portion C     | Slope 10NW-D/FR 89 |                                  |  |  |  |
|               | Slope 10NW-D/FR 90 | Works area for compensation tree |  |  |  |
|               | Slope 10NW-D/F 93  | planting                         |  |  |  |
|               | Slope 10NE-C/F 4   |                                  |  |  |  |
|               | Slope 10NE-C/F 5   |                                  |  |  |  |
|               | Slope 10NE-C/F 6   |                                  |  |  |  |