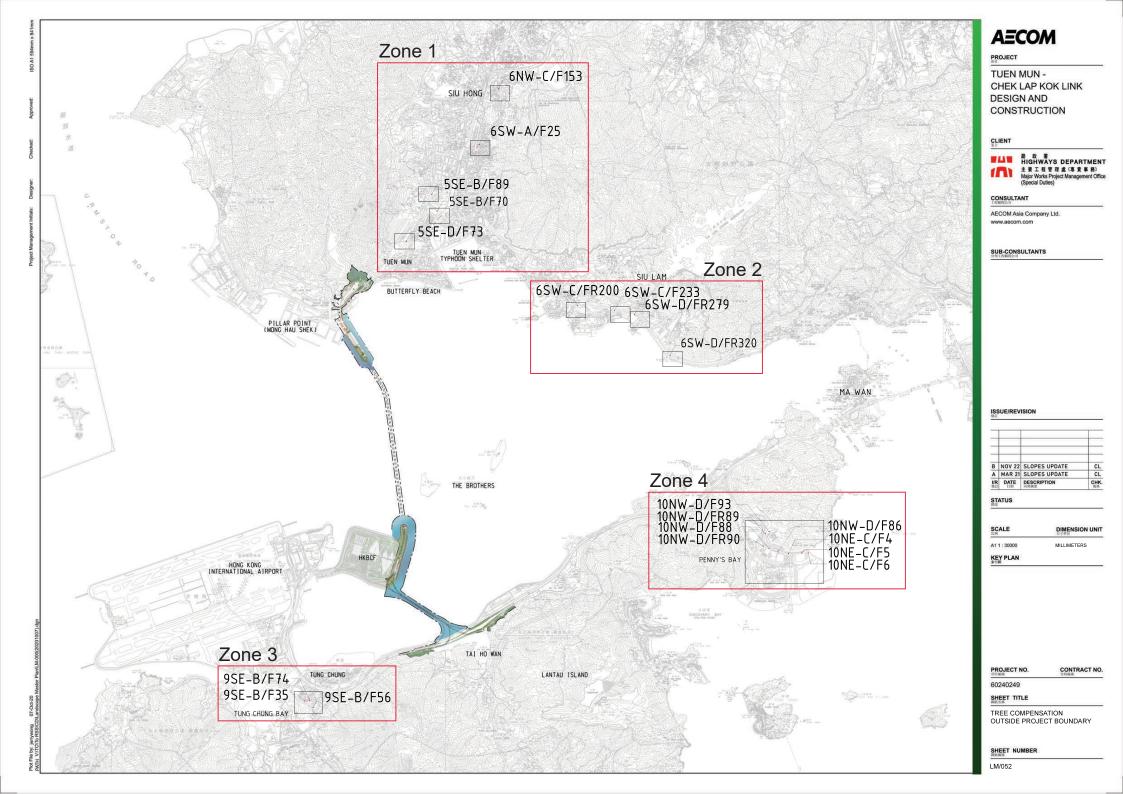

Table 3-1 Details of Provision of Remaining Compensation Tree Planting Works Areas

| Works<br>Area | Location           | Proposed Use                     |  |  |  |
|---------------|--------------------|----------------------------------|--|--|--|
| Tuen Mun      |                    |                                  |  |  |  |
| Portion A1    | Slope 6NW-C/F 153  |                                  |  |  |  |
| Portion A2    | Slope 6SW-A/F 25   |                                  |  |  |  |
| Portion A3    | Slope 5SE-B/F 89   |                                  |  |  |  |
|               | Slope 5SE-B/F 70   | Works area for compensation tree |  |  |  |
| Portion A4    | Slope 5SE-D/F 73   | Works area for compensation tree |  |  |  |
| Portion A5    | Slope 6SW-C/FR 200 | planting                         |  |  |  |
| Portion A6    | Slope 6SW-C/F 233  |                                  |  |  |  |
|               | Slope 6SW-D/FR 279 |                                  |  |  |  |
| Portion A7    | Slope 6SW-D/FR 320 |                                  |  |  |  |
| Lantau        |                    |                                  |  |  |  |
| Tung          | Slope 9SE-B/F 35   | Works area for compensation tree |  |  |  |
| Chung         | Slope 9SE-B/F 56   | planting                         |  |  |  |
| Portion B     | Slope 9SE-B/F 74   | pranting                         |  |  |  |
| Penny's       | Slope 10NW-D/F 86  |                                  |  |  |  |
| Bay           | Slope 10NW-D/F 88  |                                  |  |  |  |
| Portion C     | Slope 10NW-D/FR 89 |                                  |  |  |  |
|               | Slope 10NW-D/FR 90 | Works area for compensation tree |  |  |  |
|               | Slope 10NW-D/F 93  | planting                         |  |  |  |
|               | Slope 10NE-C/F 4   |                                  |  |  |  |
|               | Slope 10NE-C/F 5   |                                  |  |  |  |
|               | Slope 10NE-C/F 6   |                                  |  |  |  |

## Appendix G

**Layout Plan for the Planting Zone** 