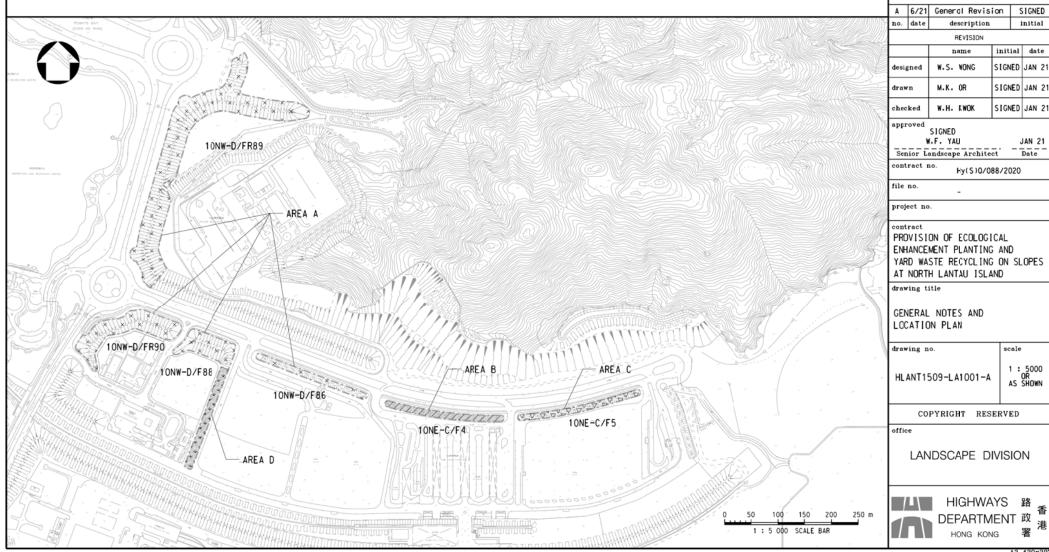

| Sheet no. | Sheet Name                                               |
|-----------|----------------------------------------------------------|
| LA1001    | General Notes and Location Plan                          |
| LA2001    | Tree Planting Plan - Slope No. 10NW-D/FR89 (Page 1 of 3) |
| LA2002    | Tree Planting Plan - Slope No. 10NW-D/FR89 (Page 2 of 3) |
| LA2003    | Tree Planting Plan - Slope No. 10NW-D/FR89 (Page 3 of 3) |
| LA2004    | Tree Planting Plan - Slope No. 10NW-D/FR90 (Page 1 of 1) |
| LA2005    | Tree Planting Plan - Slope No. 10NW-D/F88 (Page 1 of 2)  |
| LA2006    | Tree Planting Plan - Slope No. 10NW-D/F88 (Page 2 of 2)  |
| LA2007    | Tree Planting Plan - Slope No. 10NW-D/F86 (Page 1 of 2)  |
| LA2008    | Tree Planting Plan - Slope No. 10NW-D/F86 (Page 2 of 2)  |
| LA2009    | Tree Planting Plan - Slope No. 10NE-C/F4 (Page 1 of 2)   |
| LA2010    | Tree Planting Plan - Slope No. 10NE-C/F4 (Page 2 of 2)   |
| LA2011    | Tree Planting Plan - Slope No. 10NE-C/F5 (Page 1 of 2)   |
| LA2012    | Tree Planting Plan - Slope No. 10NE-C/F5 (Page 2 of 2)   |
| LA2013    | Tree Planting Specification (Sheet 1 of 2)               |
| LA2014    | Tree Planting Specification (Sheet 2 of 2)               |