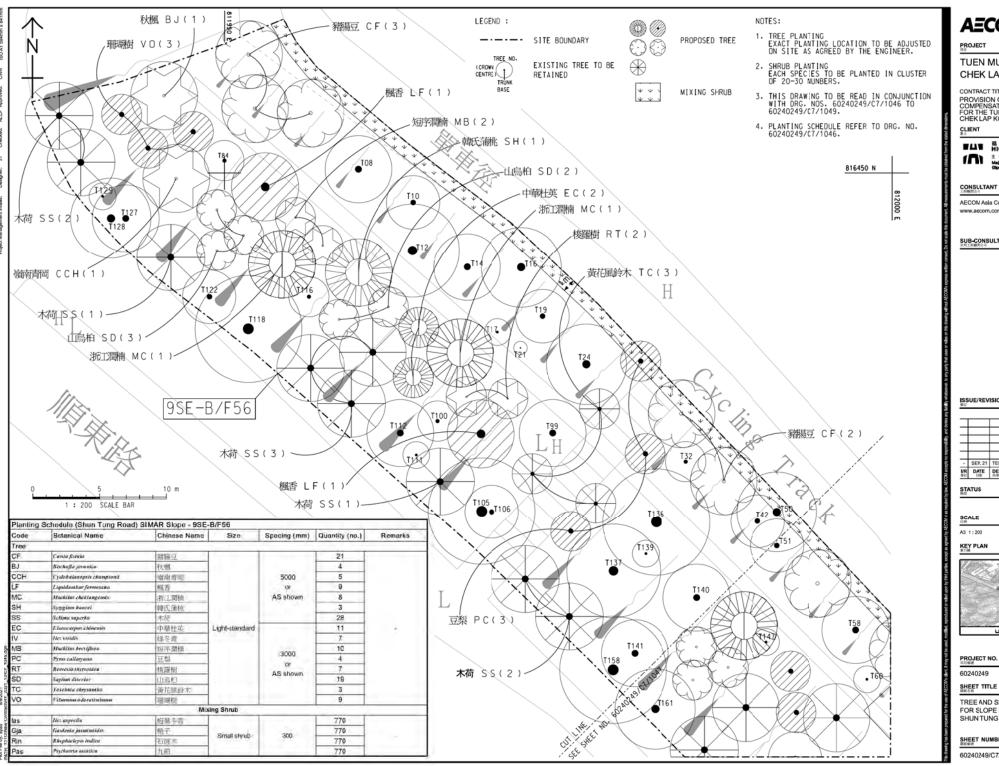

#### 3.2 LANDSCAPE AND VISUAL INSPECTION

3.2.1 The planting works under the contract was commenced on 21 June 2022. According to the approved landscape and visual plan, the planting areas under the Contract are summarized in *Table 3-1* and the layout plan for the planting zone is illustrated in *Appendix G*.

Table 3-1 Details of Provision of Remaining Compensation Tree Planting Works Areas

| Works<br>Area | Location           | Proposed Use                     |  |  |  |
|---------------|--------------------|----------------------------------|--|--|--|
| Tuen Mun      |                    |                                  |  |  |  |
| Portion A1    | Slope 6NW-C/F 153  |                                  |  |  |  |
| Portion A2    | Slope 6SW-A/F 25   |                                  |  |  |  |
| Portion A3    | Slope 5SE-B/F 89   |                                  |  |  |  |
|               | Slope 5SE-B/F 70   | Works area for compensation tree |  |  |  |
| Portion A4    | Slope 5SE-D/F 73   | Works area for compensation tree |  |  |  |
| Portion A5    | Slope 6SW-C/FR 200 | planting                         |  |  |  |
| Portion A6    | Slope 6SW-C/F 233  |                                  |  |  |  |
|               | Slope 6SW-D/FR 279 |                                  |  |  |  |
| Portion A7    | Slope 6SW-D/FR 320 |                                  |  |  |  |
| Lantau        |                    |                                  |  |  |  |
| Tung          | Slope 9SE-B/F 35   | Works area for compensation tree |  |  |  |
| Chung         | Slope 9SE-B/F 56   | planting                         |  |  |  |
| Portion B     | Slope 9SE-B/F 74   | pranting                         |  |  |  |
| Penny's       | Slope 10NW-D/F 86  |                                  |  |  |  |
| Bay           | Slope 10NW-D/F 88  |                                  |  |  |  |
| Portion C     | Slope 10NW-D/FR 89 |                                  |  |  |  |
|               | Slope 10NW-D/FR 90 | Works area for compensation tree |  |  |  |
|               | Slope 10NW-D/F 93  | planting                         |  |  |  |
|               | Slope 10NE-C/F 4   |                                  |  |  |  |
|               | Slope 10NE-C/F 5   |                                  |  |  |  |
|               | Slope 10NE-C/F 6   |                                  |  |  |  |

## Appendix G

**Layout Plan for the Planting Zone** 