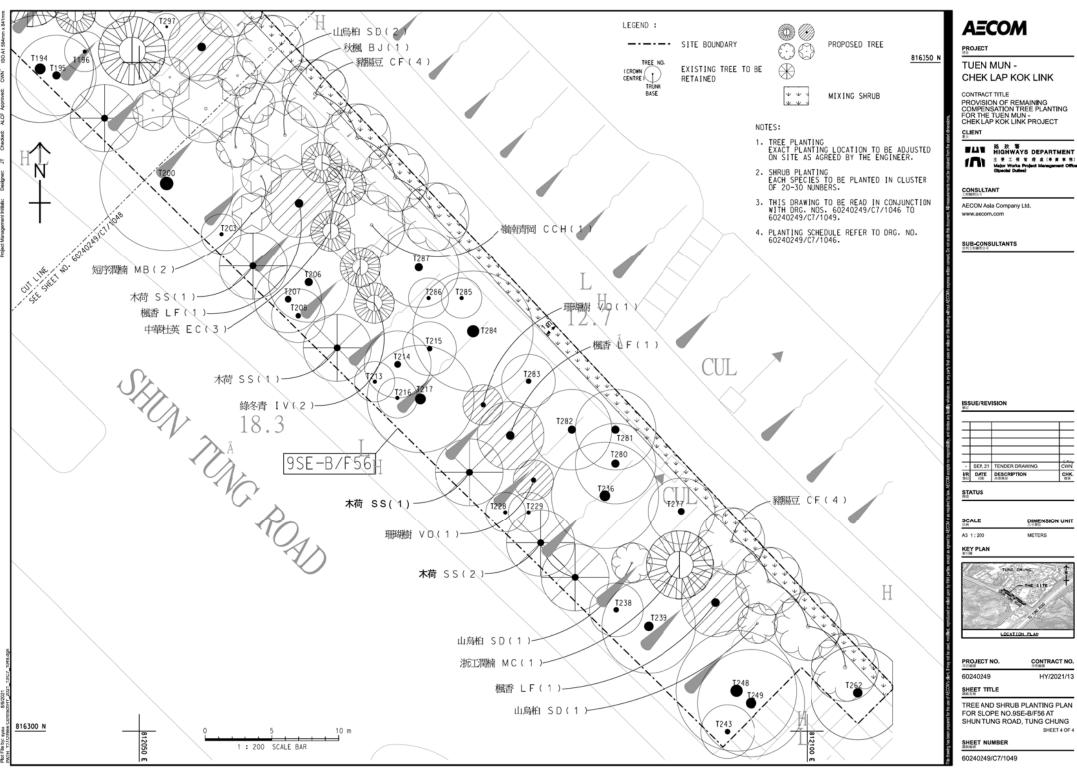

#### 3.2 LANDSCAPE AND VISUAL INSPECTION

3.2.1 The planting works under the contract was commenced on 21 June 2022. According to the approved landscape and visual plan, the planting areas under the Contract are summarized in *Table 3-1* and the layout plan for the planting zone is illustrated in *Appendix G*.

Table 3-1 Details of Provision of Remaining Compensation Tree Planting Works Areas

| Works<br>Area | Location           | Proposed Use                     |  |  |  |
|---------------|--------------------|----------------------------------|--|--|--|
| Tuen Mun      |                    |                                  |  |  |  |
| Portion A1    | Slope 6NW-C/F 153  |                                  |  |  |  |
| Portion A2    | Slope 6SW-A/F 25   |                                  |  |  |  |
| Portion A3    | Slope 5SE-B/F 89   |                                  |  |  |  |
|               | Slope 5SE-B/F 70   | Works area for compensation tree |  |  |  |
| Portion A4    | Slope 5SE-D/F 73   | Works area for compensation tree |  |  |  |
| Portion A5    | Slope 6SW-C/FR 200 | planting                         |  |  |  |
| Portion A6    | Slope 6SW-C/F 233  |                                  |  |  |  |
|               | Slope 6SW-D/FR 279 |                                  |  |  |  |
| Portion A7    | Slope 6SW-D/FR 320 |                                  |  |  |  |
| Lantau        |                    |                                  |  |  |  |
| Tung          | Slope 9SE-B/F 35   | Works area for compensation tree |  |  |  |
| Chung         | Slope 9SE-B/F 56   | planting                         |  |  |  |
| Portion B     | Slope 9SE-B/F 74   | pranting                         |  |  |  |
| Penny's       | Slope 10NW-D/F 86  |                                  |  |  |  |
| Bay           | Slope 10NW-D/F 88  |                                  |  |  |  |
| Portion C     | Slope 10NW-D/FR 89 |                                  |  |  |  |
|               | Slope 10NW-D/FR 90 | Works area for compensation tree |  |  |  |
|               | Slope 10NW-D/F 93  | planting                         |  |  |  |
|               | Slope 10NE-C/F 4   |                                  |  |  |  |
|               | Slope 10NE-C/F 5   |                                  |  |  |  |
|               | Slope 10NE-C/F 6   |                                  |  |  |  |

#### 3.3 SUMMARY OF THE TREE PLANTING FOR TMCLK PROJECT

3.3.1 According to the requirements of the EIA Report and EP, the TM-CLKL Project shall carry out landscape softworks including planting of 6300 trees and provide at least 33 ha of landscape planting. All the planting works for the Project was completed. The compliance check for the quantity of tree planting and landscape planting area for the Project are summarized in *Table 3-3* and *Table 3-4* the tree planting schedule for TM-CLKL Project is illustrated in *Appendix I*.