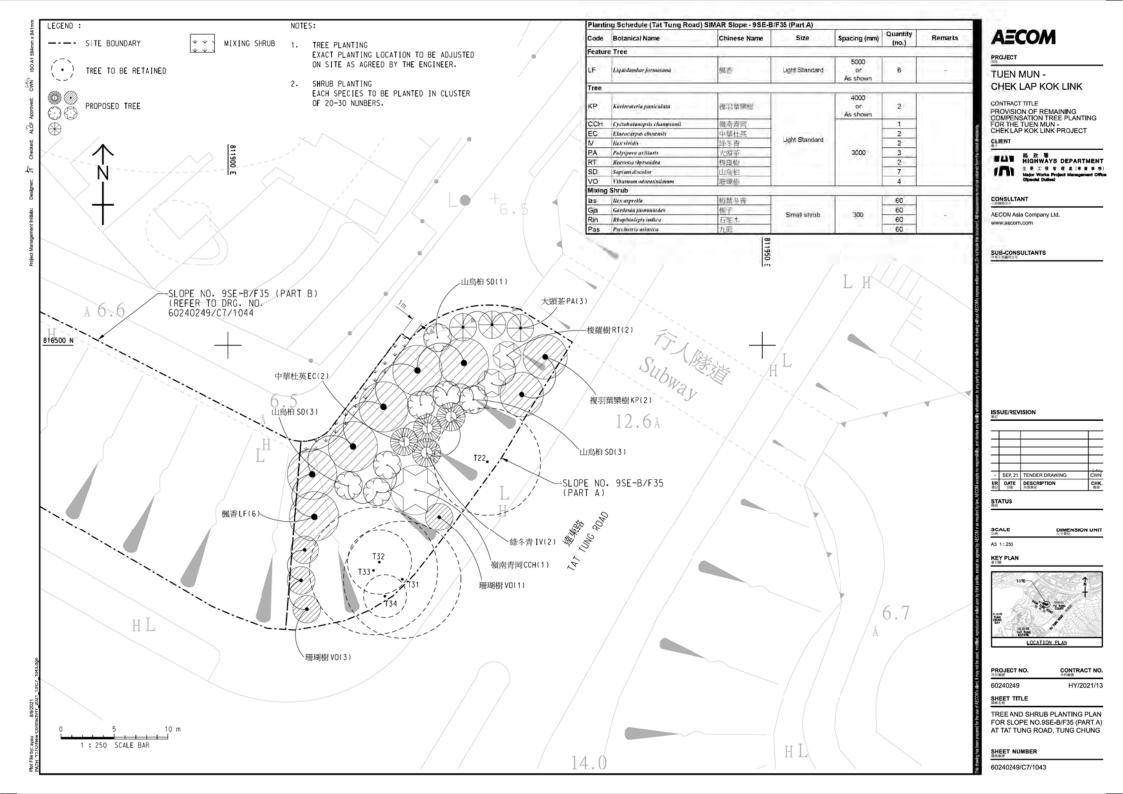

#### 3.2 LANDSCAPE AND VISUAL INSPECTION

3.2.1 The planting works under the contract was commenced on 21 June 2022. According to the approved landscape and visual plan, the planting areas under the Contract are summarized in *Table 3-1* and the layout plan for the planting zone is illustrated in *Appendix G*.

Table 3-1 Details of Provision of Remaining Compensation Tree Planting Works Areas

| Works<br>Area | Location           | Proposed Use                     |  |  |  |
|---------------|--------------------|----------------------------------|--|--|--|
| Tuen Mun      |                    |                                  |  |  |  |
| Portion A1    | Slope 6NW-C/F 153  |                                  |  |  |  |
| Portion A2    | Slope 6SW-A/F 25   |                                  |  |  |  |
| Portion A3    | Slope 5SE-B/F 89   |                                  |  |  |  |
|               | Slope 5SE-B/F 70   | Works area for compensation tree |  |  |  |
| Portion A4    | Slope 5SE-D/F 73   | Works area for compensation tree |  |  |  |
| Portion A5    | Slope 6SW-C/FR 200 | planting                         |  |  |  |
| Portion A6    | Slope 6SW-C/F 233  |                                  |  |  |  |
|               | Slope 6SW-D/FR 279 |                                  |  |  |  |
| Portion A7    | Slope 6SW-D/FR 320 |                                  |  |  |  |
| Lantau        |                    |                                  |  |  |  |
| Tung          | Slope 9SE-B/F 35   | Works area for compensation tree |  |  |  |
| Chung         | Slope 9SE-B/F 56   | planting                         |  |  |  |
| Portion B     | Slope 9SE-B/F 74   | pranting                         |  |  |  |
| Penny's       | Slope 10NW-D/F 86  |                                  |  |  |  |
| Bay           | Slope 10NW-D/F 88  |                                  |  |  |  |
| Portion C     | Slope 10NW-D/FR 89 |                                  |  |  |  |
|               | Slope 10NW-D/FR 90 | Works area for compensation tree |  |  |  |
|               | Slope 10NW-D/F 93  | planting                         |  |  |  |
|               | Slope 10NE-C/F 4   |                                  |  |  |  |
|               | Slope 10NE-C/F 5   |                                  |  |  |  |
|               | Slope 10NE-C/F 6   |                                  |  |  |  |