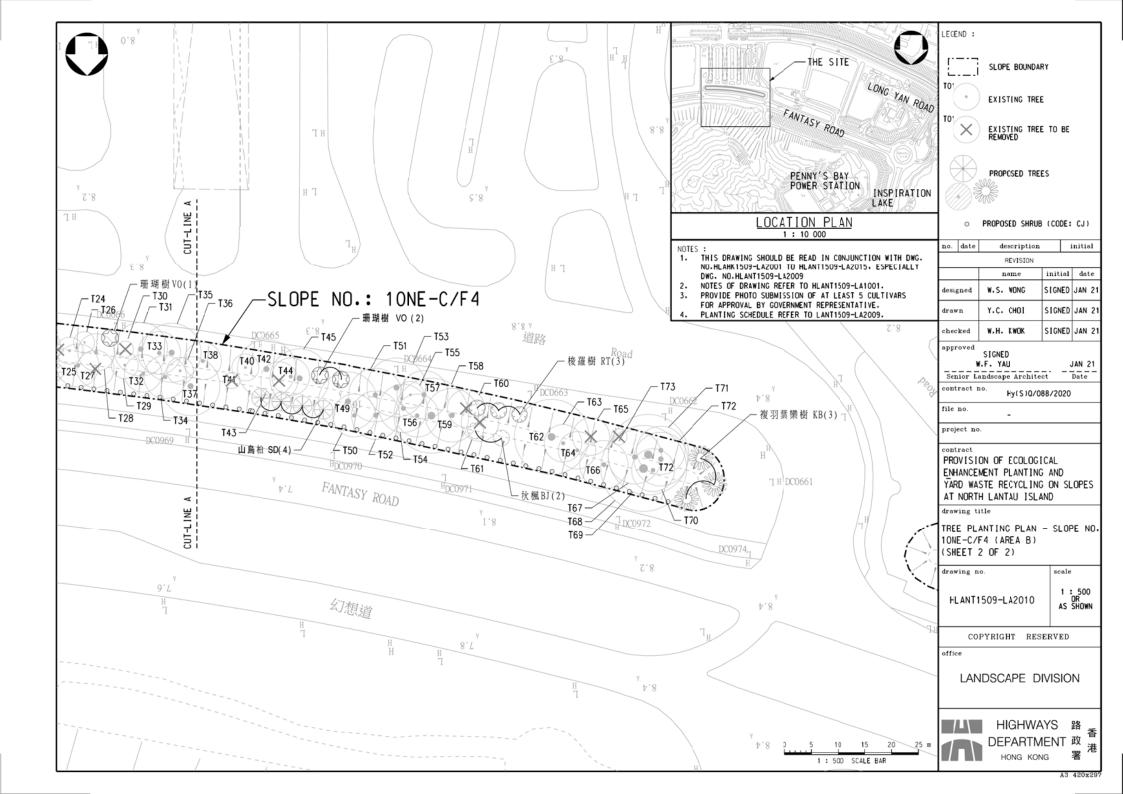

Table 3-1 Details of Provision of Remaining Compensation Tree Planting Works Areas

| Works<br>Area | Location           | Proposed Use                     |  |  |  |
|---------------|--------------------|----------------------------------|--|--|--|
| Tuen Mun      |                    |                                  |  |  |  |
| Portion A1    | Slope 6NW-C/F 153  |                                  |  |  |  |
| Portion A2    | Slope 6SW-A/F 25   |                                  |  |  |  |
| Portion A3    | Slope 5SE-B/F 89   |                                  |  |  |  |
|               | Slope 5SE-B/F 70   | Works area for compensation tree |  |  |  |
| Portion A4    | Slope 5SE-D/F 73   | Works area for compensation tree |  |  |  |
| Portion A5    | Slope 6SW-C/FR 200 | planting                         |  |  |  |
| Portion A6    | Slope 6SW-C/F 233  |                                  |  |  |  |
|               | Slope 6SW-D/FR 279 |                                  |  |  |  |
| Portion A7    | Slope 6SW-D/FR 320 |                                  |  |  |  |
| Lantau        |                    |                                  |  |  |  |
| Tung          | Slope 9SE-B/F 35   | Works area for compensation tree |  |  |  |
| Chung         | Slope 9SE-B/F 56   | planting                         |  |  |  |
| Portion B     | Slope 9SE-B/F 74   | pranting                         |  |  |  |
| Penny's       | Slope 10NW-D/F 86  |                                  |  |  |  |
| Bay           | Slope 10NW-D/F 88  |                                  |  |  |  |
| Portion C     | Slope 10NW-D/FR 89 |                                  |  |  |  |
|               | Slope 10NW-D/FR 90 | Works area for compensation tree |  |  |  |
|               | Slope 10NW-D/F 93  | planting                         |  |  |  |
|               | Slope 10NE-C/F 4   |                                  |  |  |  |
|               | Slope 10NE-C/F 5   |                                  |  |  |  |
|               | Slope 10NE-C/F 6   |                                  |  |  |  |

#### 3.3 SUMMARY OF THE TREE PLANTING FOR TMCLK PROJECT

3.3.1 According to the requirements of the EIA Report and EP, the TM-CLKL Project shall carry out landscape softworks including planting of 6300 trees and provide at least 33 ha of landscape planting. All the planting works for the Project was completed. The compliance check for the quantity of tree planting and landscape planting area for the Project are summarized in *Table 3-3* and *Table 3-4* the tree planting schedule for TM-CLKL Project is illustrated in *Appendix I*.

# **Appendix I**

**Tree Planting Schedule for TM-CLKL Project** 

### Slope Planting

|               | BOTANICAL NAME                 | CHINESE NAME           | SIZE (mm)                                    | SPACING   |
|---------------|--------------------------------|------------------------|----------------------------------------------|-----------|
| CODE          | BOTANICAE NAME                 | CHINESE NAME           | HEIGHT (H) X SPREAD (S)                      | (mm)      |
| WHIP          | Lauras y w                     | 1                      | Numb                                         | 1500 2000 |
| BRI.TOM.      | Bridelia tomentosa *           | 土蜜樹                    | WHIP                                         | 1500-2000 |
| GOR.AXI.      | Gordonia axillaris *           | 大頭茶                    | WHIP                                         | 1500-2000 |
| LIT.GLU.      | Litsea glutinosa *             | 潺槁樹                    | WHIP                                         | 1500-2000 |
| PHY.EMB.      | Phyllanthus emblica *          | 餘甘子                    | WHIP                                         | 1500-2000 |
| REE.THY.      | Reevesia thyrsoidea *          | 梭羅樹                    | WHIP                                         | 1500-2000 |
| TREE          | T-                             | allegated A A Hale In- | Lucum emilyo i po i emilyo i po              | 1000      |
| BAU.VAR.      | Bauhinia variegata             | 宮粉羊蹄甲                  | LIGHT STANDARD/ STANDARD                     | 4000      |
| BOM.CEI.      | Bombax ceiba                   | 木棉                     | LIGHT STANDARD                               | 4000-5000 |
| BRI.TOM.      | Bridelia tomentosa *           | 土蜜樹                    | LIGHT STANDARD                               | 3000      |
| CIN.BUR.(A)   | Cinnamomum burmannii *         | 陰香                     | LIGHT STANDARD                               | 4000      |
| MEL.AZE.(A)   | Melia azedarach                | 苦楝                     | LIGHT STANDARD                               | 4000      |
| PLU.RUB.      | Plumeria rubra                 | 雞蛋花                    | HEAVY STANDARD<br>2000 (H) X 2000 (S)        | 3500-4000 |
| PALM          | Tu vv                          | 1 en la 2 de 2         | 0500(10, 4500(0)                             | 0700      |
| CAR.MIT.      | Caryota mitis                  | 短穗魚尾葵                  | 2500(H) x 1500(S)                            | 2500      |
| LIV.CHI.      | Livistona chinensis            | 蒲葵                     | 1500-2500(H) X 1500(S)                       | 3500-4000 |
| PHO.ROE.      | Phoenix roebelenii             | 日本葵                    | 2000(H) x 1500(S)                            | 2000      |
| WAS. ROB.     | Washingtonia robusta           | 華盛頓葵                   | 1500 - 2500(H) X 1500(S)                     | 3500-4000 |
| SHRUB         | Iam v v                        | 6-4 ( D-7 ).           | 200(10 1/ 200(2)                             | 1000      |
| CAL.HAE.      | Calliandra haematocephala      | 紅絨球                    | 300(H) X 300(S)                              | 1000      |
| FIC.MIC.'GOL' | Ficus microcarpa 'Golden Leaf' | 黄榕                     | 300(H) X 300(S)                              | 500       |
| GAR.JAS.      | Gardenia jasminoides *         | 白蟬                     | 300(H) x 300(S)                              | 500       |
| GOR.AXI.      | Gordonia axillaris *           | 大頭茶                    | 500(H) X 500(S)                              | 500       |
| HIB.ROS.      | Hibiscus rosa-sinensis         | 大紅花 大紅花                | 300(H) x 300(S)                              | 1000      |
| LIG.SIN.      | Ligustrum sinense *            | 山指甲                    | 300(H) x 300(S)                              | 500       |
| MEL.CAN.      | Melastoma candidum *           | 野牡丹                    | 300(H) X 300(S)                              | 500       |
| MEL.SAN.      | Melastoma sanguineum *         | 毛菍                     | 300(H) X 300(S)                              | 500       |
| NER.OLE.      | Nerium oleander                | 夾竹桃                    | 300(H) X 300(S)                              | 1000      |
| PIT.TOB.      | Pittosporum tobira             | 海桐花                    | 300(H) x 300(S)                              | 500       |
| PSY. ASI.     | Psychotria asiatica *          | 九節                     | 300(H) x 300(S)                              | 500       |
| RHO.SIM.      | Rhododendron simsii *          | 紅杜鵑                    | 300(H) x 300(S)                              | 500       |
| RHO.TOM.      | Rhodomyrtus tomentosa *        | 桃金娘                    | 300(H) X 300(S)                              | 500       |
|               | Schefflera arboricola          | 八葉                     | 300(H) x 300(S)                              | 500       |
| GROUNDCOVE    | 1                              |                        |                                              |           |
| HYM.LIT.      | Hymenocallis littoralis        | 蜘蛛蘭                    | 300(H) X 300(S)                              | 300       |
| CLIMBER       |                                |                        | MIN 4 CHOOMS DED DI AND                      |           |
| EPI.AUR.      | Epipremnum aureum              | 綠蘿                     | MIN. 4 SHOOTS PER PLANT,<br>300mm LONG       | 500       |
| FIC.PUM.      | Ficus pumila *                 | 薜荔                     | MIN. 3 SHOOTS PER PLANT, 300-<br>1000mm LONG | 300       |
| LON.JAP.      | Lonicera japonica *            | 金銀花                    | MIN. 4 SHOOTS PER PLANT,<br>600mm LONG       | 500       |
| PAR.DAL.      | Parthenocissus dalzielii       | 爬墙虎                    | MIN. 3 SHOOTS PER PLANT, 600-<br>1000mm LONG | 300/500   |
| HYDROSEEDIN   |                                |                        |                                              |           |
| =-            | HYDROSEEDING                   | 噴草                     | -                                            | =:        |