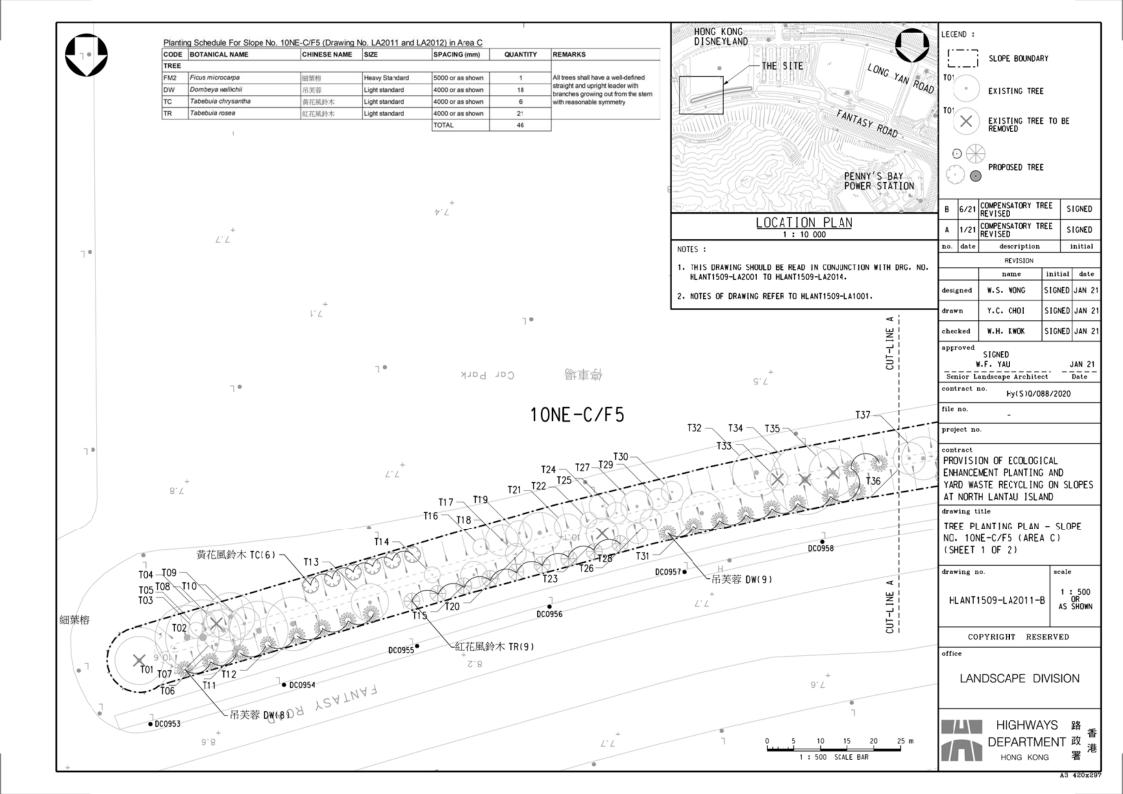

Table 3-1 Details of Provision of Remaining Compensation Tree Planting Works Areas

| Works<br>Area | Location           | Proposed Use                     |  |  |  |
|---------------|--------------------|----------------------------------|--|--|--|
| Tuen Mun      |                    |                                  |  |  |  |
| Portion A1    | Slope 6NW-C/F 153  |                                  |  |  |  |
| Portion A2    | Slope 6SW-A/F 25   |                                  |  |  |  |
| Portion A3    | Slope 5SE-B/F 89   |                                  |  |  |  |
|               | Slope 5SE-B/F 70   | Works area for compensation tree |  |  |  |
| Portion A4    | Slope 5SE-D/F 73   | Works area for compensation tree |  |  |  |
| Portion A5    | Slope 6SW-C/FR 200 | planting                         |  |  |  |
| Portion A6    | Slope 6SW-C/F 233  |                                  |  |  |  |
|               | Slope 6SW-D/FR 279 |                                  |  |  |  |
| Portion A7    | Slope 6SW-D/FR 320 |                                  |  |  |  |
| Lantau        |                    |                                  |  |  |  |
| Tung          | Slope 9SE-B/F 35   | Works area for compensation tree |  |  |  |
| Chung         | Slope 9SE-B/F 56   | planting                         |  |  |  |
| Portion B     | Slope 9SE-B/F 74   | pranting                         |  |  |  |
| Penny's       | Slope 10NW-D/F 86  |                                  |  |  |  |
| Bay           | Slope 10NW-D/F 88  |                                  |  |  |  |
| Portion C     | Slope 10NW-D/FR 89 |                                  |  |  |  |
|               | Slope 10NW-D/FR 90 | Works area for compensation tree |  |  |  |
|               | Slope 10NW-D/F 93  | planting                         |  |  |  |
|               | Slope 10NE-C/F 4   |                                  |  |  |  |
|               | Slope 10NE-C/F 5   |                                  |  |  |  |
|               | Slope 10NE-C/F 6   |                                  |  |  |  |

#### 3.3 SUMMARY OF THE TREE PLANTING FOR TMCLK PROJECT

3.3.1 According to the requirements of the EIA Report and EP, the TM-CLKL Project shall carry out landscape softworks including planting of 6300 trees and provide at least 33 ha of landscape planting. All the planting works for the Project was completed. The compliance check for the quantity of tree planting and landscape planting area for the Project are summarized in *Table 3-3* and *Table 3-4* the tree planting schedule for TM-CLKL Project is illustrated in *Appendix I*.

# **Appendix I**

**Tree Planting Schedule for TM-CLKL Project** 

### Slope Planting

|               | BOTANICAL NAME                 | CHINESE NAME           | SIZE (mm)                                    | SPACING   |
|---------------|--------------------------------|------------------------|----------------------------------------------|-----------|
| CODE          | BOTANICAE NAME                 | CHINESE NAME           | HEIGHT (H) X SPREAD (S)                      | (mm)      |
| WHIP          | Lauras y w                     | 1                      | Numb                                         | 1500 2000 |
| BRI.TOM.      | Bridelia tomentosa *           | 土蜜樹                    | WHIP                                         | 1500-2000 |
| GOR.AXI.      | Gordonia axillaris *           | 大頭茶                    | WHIP                                         | 1500-2000 |
| LIT.GLU.      | Litsea glutinosa *             | 潺槁樹                    | WHIP                                         | 1500-2000 |
| PHY.EMB.      | Phyllanthus emblica *          | 餘甘子                    | WHIP                                         | 1500-2000 |
| REE.THY.      | Reevesia thyrsoidea *          | 梭羅樹                    | WHIP                                         | 1500-2000 |
| TREE          | T-                             | allegated A A Hale In- | Lucum emilyo i po i emilyo i po              | 1000      |
| BAU.VAR.      | Bauhinia variegata             | 宮粉羊蹄甲                  | LIGHT STANDARD/ STANDARD                     | 4000      |
| BOM.CEI.      | Bombax ceiba                   | 木棉                     | LIGHT STANDARD                               | 4000-5000 |
| BRI.TOM.      | Bridelia tomentosa *           | 土蜜樹                    | LIGHT STANDARD                               | 3000      |
| CIN.BUR.(A)   | Cinnamomum burmannii *         | 陰香                     | LIGHT STANDARD                               | 4000      |
| MEL.AZE.(A)   | Melia azedarach                | 苦楝                     | LIGHT STANDARD                               | 4000      |
| PLU.RUB.      | Plumeria rubra                 | 雞蛋花                    | HEAVY STANDARD<br>2000 (H) X 2000 (S)        | 3500-4000 |
| PALM          | Tu vv                          | 1 en la 2 de 2         | 0500(10, 4500(0)                             | 0700      |
| CAR.MIT.      | Caryota mitis                  | 短穗魚尾葵                  | 2500(H) x 1500(S)                            | 2500      |
| LIV.CHI.      | Livistona chinensis            | 蒲葵                     | 1500-2500(H) X 1500(S)                       | 3500-4000 |
| PHO.ROE.      | Phoenix roebelenii             | 日本葵                    | 2000(H) x 1500(S)                            | 2000      |
| WAS. ROB.     | Washingtonia robusta           | 華盛頓葵                   | 1500 - 2500(H) X 1500(S)                     | 3500-4000 |
| SHRUB         | Iam v v                        | 6-4 ( D-7 ).           | 200(10 1/ 200(2)                             | 1000      |
| CAL.HAE.      | Calliandra haematocephala      | 紅絨球                    | 300(H) X 300(S)                              | 1000      |
| FIC.MIC.'GOL' | Ficus microcarpa 'Golden Leaf' | 黄榕                     | 300(H) X 300(S)                              | 500       |
| GAR.JAS.      | Gardenia jasminoides *         | 白蟬                     | 300(H) x 300(S)                              | 500       |
| GOR.AXI.      | Gordonia axillaris *           | 大頭茶                    | 500(H) X 500(S)                              | 500       |
| HIB.ROS.      | Hibiscus rosa-sinensis         | 大紅花 大紅花                | 300(H) x 300(S)                              | 1000      |
| LIG.SIN.      | Ligustrum sinense *            | 山指甲                    | 300(H) x 300(S)                              | 500       |
| MEL.CAN.      | Melastoma candidum *           | 野牡丹                    | 300(H) X 300(S)                              | 500       |
| MEL.SAN.      | Melastoma sanguineum *         | 毛菍                     | 300(H) X 300(S)                              | 500       |
| NER.OLE.      | Nerium oleander                | 夾竹桃                    | 300(H) X 300(S)                              | 1000      |
| PIT.TOB.      | Pittosporum tobira             | 海桐花                    | 300(H) x 300(S)                              | 500       |
| PSY. ASI.     | Psychotria asiatica *          | 九節                     | 300(H) x 300(S)                              | 500       |
| RHO.SIM.      | Rhododendron simsii *          | 紅杜鵑                    | 300(H) x 300(S)                              | 500       |
| RHO.TOM.      | Rhodomyrtus tomentosa *        | 桃金娘                    | 300(H) X 300(S)                              | 500       |
|               | Schefflera arboricola          | 八葉                     | 300(H) x 300(S)                              | 500       |
| GROUNDCOVE    | 1                              |                        |                                              |           |
| HYM.LIT.      | Hymenocallis littoralis        | 蜘蛛蘭                    | 300(H) X 300(S)                              | 300       |
| CLIMBER       |                                |                        | MIN 4 CHOOMS DED DI AND                      |           |
| EPI.AUR.      | Epipremnum aureum              | 綠蘿                     | MIN. 4 SHOOTS PER PLANT,<br>300mm LONG       | 500       |
| FIC.PUM.      | Ficus pumila *                 | 薜荔                     | MIN. 3 SHOOTS PER PLANT, 300-<br>1000mm LONG | 300       |
| LON.JAP.      | Lonicera japonica *            | 金銀花                    | MIN. 4 SHOOTS PER PLANT,<br>600mm LONG       | 500       |
| PAR.DAL.      | Parthenocissus dalzielii       | 爬墙虎                    | MIN. 3 SHOOTS PER PLANT, 600-<br>1000mm LONG | 300/500   |
| HYDROSEEDIN   |                                |                        |                                              |           |
| =-            | HYDROSEEDING                   | 噴草                     | -                                            | =:        |