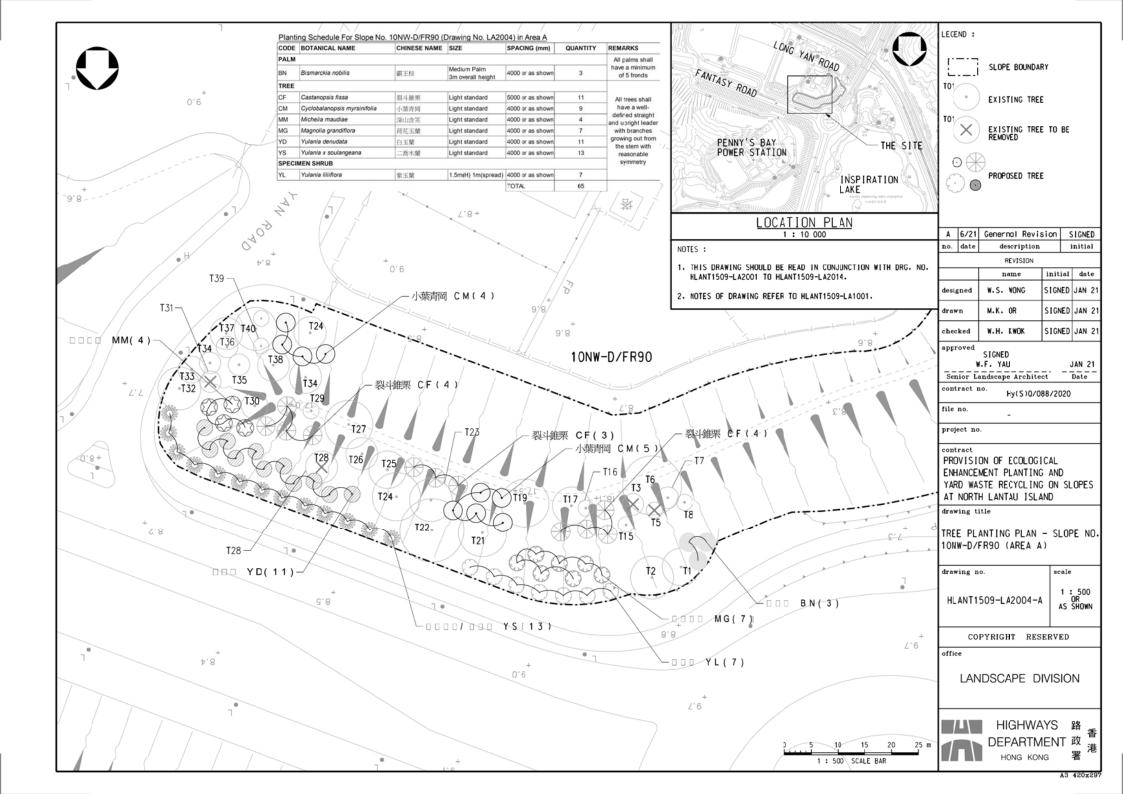

Table 3-1 Details of Provision of Remaining Compensation Tree Planting Works Areas

| Works<br>Area | Location           | Proposed Use                     |  |  |  |
|---------------|--------------------|----------------------------------|--|--|--|
| Tuen Mun      |                    |                                  |  |  |  |
| Portion A1    | Slope 6NW-C/F 153  |                                  |  |  |  |
| Portion A2    | Slope 6SW-A/F 25   |                                  |  |  |  |
| Portion A3    | Slope 5SE-B/F 89   |                                  |  |  |  |
|               | Slope 5SE-B/F 70   | Works area for compensation tree |  |  |  |
| Portion A4    | Slope 5SE-D/F 73   | Works area for compensation tree |  |  |  |
| Portion A5    | Slope 6SW-C/FR 200 | planting                         |  |  |  |
| Portion A6    | Slope 6SW-C/F 233  |                                  |  |  |  |
|               | Slope 6SW-D/FR 279 |                                  |  |  |  |
| Portion A7    | Slope 6SW-D/FR 320 |                                  |  |  |  |
| Lantau        |                    |                                  |  |  |  |
| Tung          | Slope 9SE-B/F 35   | Works area for compensation tree |  |  |  |
| Chung         | Slope 9SE-B/F 56   | planting                         |  |  |  |
| Portion B     | Slope 9SE-B/F 74   | pranting                         |  |  |  |
| Penny's       | Slope 10NW-D/F 86  |                                  |  |  |  |
| Bay           | Slope 10NW-D/F 88  |                                  |  |  |  |
| Portion C     | Slope 10NW-D/FR 89 |                                  |  |  |  |
|               | Slope 10NW-D/FR 90 | Works area for compensation tree |  |  |  |
|               | Slope 10NW-D/F 93  | planting                         |  |  |  |
|               | Slope 10NE-C/F 4   |                                  |  |  |  |
|               | Slope 10NE-C/F 5   |                                  |  |  |  |
|               | Slope 10NE-C/F 6   |                                  |  |  |  |

| Sheet no. | Sheet Name                                               |
|-----------|----------------------------------------------------------|
| LA1001    | General Notes and Location Plan                          |
| LA2001    | Tree Planting Plan - Slope No. 10NW-D/FR89 (Page 1 of 3) |
| LA2002    | Tree Planting Plan - Slope No. 10NW-D/FR89 (Page 2 of 3) |
| LA2003    | Tree Planting Plan - Slope No. 10NW-D/FR89 (Page 3 of 3) |
| LA2004    | Tree Planting Plan - Slope No. 10NW-D/FR90 (Page 1 of 1) |
| LA2005    | Tree Planting Plan - Slope No. 10NW-D/F88 (Page 1 of 2)  |
| LA2006    | Tree Planting Plan - Slope No. 10NW-D/F88 (Page 2 of 2)  |
| LA2007    | Tree Planting Plan - Slope No. 10NW-D/F86 (Page 1 of 2)  |
| LA2008    | Tree Planting Plan - Slope No. 10NW-D/F86 (Page 2 of 2)  |
| LA2009    | Tree Planting Plan - Slope No. 10NE-C/F4 (Page 1 of 2)   |
| LA2010    | Tree Planting Plan - Slope No. 10NE-C/F4 (Page 2 of 2)   |
| LA2011    | Tree Planting Plan - Slope No. 10NE-C/F5 (Page 1 of 2)   |
| LA2012    | Tree Planting Plan - Slope No. 10NE-C/F5 (Page 2 of 2)   |
| LA2013    | Tree Planting Specification (Sheet 1 of 2)               |
| LA2014    | Tree Planting Specification (Sheet 2 of 2)               |

|  |  | D |  |
|--|--|---|--|
|  |  |   |  |

— - SLOPE BOUNDARY

PLANTING AREA A (SLOPE NO. 10NW-D/FR89. 10NW-D/FR90. 10NW-D/F88. 10NW-D/F86)

PLANTING AREA D
(SLOPE NO. 10NW-D/F88)