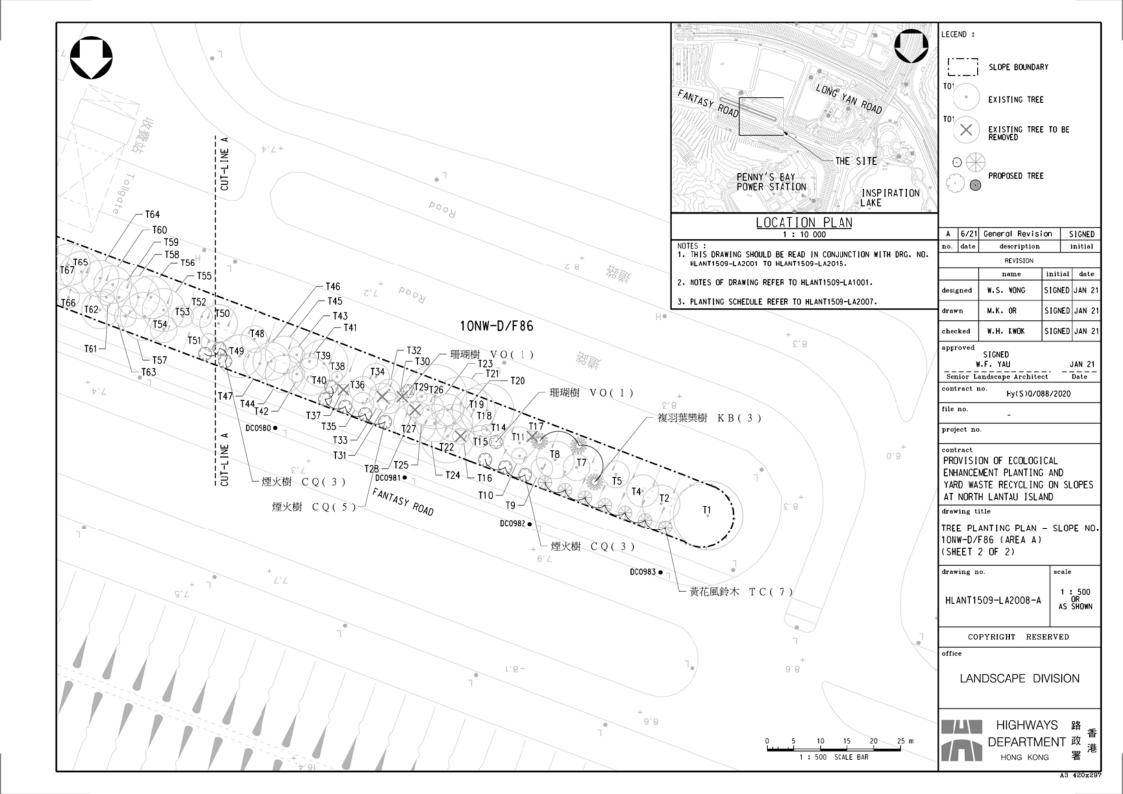

Table 3-1 Details of Provision of Remaining Compensation Tree Planting Works Areas

| Works<br>Area | Location           | Proposed Use                     |  |  |  |
|---------------|--------------------|----------------------------------|--|--|--|
| Tuen Mun      |                    |                                  |  |  |  |
| Portion A1    | Slope 6NW-C/F 153  |                                  |  |  |  |
| Portion A2    | Slope 6SW-A/F 25   |                                  |  |  |  |
| Portion A3    | Slope 5SE-B/F 89   |                                  |  |  |  |
|               | Slope 5SE-B/F 70   | Works area for compensation tree |  |  |  |
| Portion A4    | Slope 5SE-D/F 73   | Works area for compensation tree |  |  |  |
| Portion A5    | Slope 6SW-C/FR 200 | planting                         |  |  |  |
| Portion A6    | Slope 6SW-C/F 233  |                                  |  |  |  |
|               | Slope 6SW-D/FR 279 |                                  |  |  |  |
| Portion A7    | Slope 6SW-D/FR 320 |                                  |  |  |  |
| Lantau        |                    |                                  |  |  |  |
| Tung          | Slope 9SE-B/F 35   | Works area for compensation tree |  |  |  |
| Chung         | Slope 9SE-B/F 56   | planting                         |  |  |  |
| Portion B     | Slope 9SE-B/F 74   | pranting                         |  |  |  |
| Penny's       | Slope 10NW-D/F 86  |                                  |  |  |  |
| Bay           | Slope 10NW-D/F 88  |                                  |  |  |  |
| Portion C     | Slope 10NW-D/FR 89 |                                  |  |  |  |
|               | Slope 10NW-D/FR 90 | Works area for compensation tree |  |  |  |
|               | Slope 10NW-D/F 93  | planting                         |  |  |  |
|               | Slope 10NE-C/F 4   |                                  |  |  |  |
|               | Slope 10NE-C/F 5   |                                  |  |  |  |
|               | Slope 10NE-C/F 6   |                                  |  |  |  |

#### 3.3 SUMMARY OF THE TREE PLANTING FOR TMCLK PROJECT

3.3.1 According to the requirements of the EIA Report and EP, the TM-CLKL Project shall carry out landscape softworks including planting of 6300 trees and provide at least 33 ha of landscape planting. All the planting works for the Project was completed. The compliance check for the quantity of tree planting and landscape planting area for the Project are summarized in *Table 3-3* and *Table 3-4* the tree planting schedule for TM-CLKL Project is illustrated in *Appendix I*.

# **Appendix I**

**Tree Planting Schedule for TM-CLKL Project** 

### Slope Planting

|               | BOTANICAL NAME                 | CHINESE NAME           | SIZE (mm)                                    | SPACING   |
|---------------|--------------------------------|------------------------|----------------------------------------------|-----------|
| CODE          | BOTANICAE NAME                 | CHINESE NAME           | HEIGHT (H) X SPREAD (S)                      | (mm)      |
| WHIP          | Lauras y w                     | 1                      | Numb                                         | 1500 2000 |
| BRI.TOM.      | Bridelia tomentosa *           | 土蜜樹                    | WHIP                                         | 1500-2000 |
| GOR.AXI.      | Gordonia axillaris *           | 大頭茶                    | WHIP                                         | 1500-2000 |
| LIT.GLU.      | Litsea glutinosa *             | 潺槁樹                    | WHIP                                         | 1500-2000 |
| PHY.EMB.      | Phyllanthus emblica *          | 餘甘子                    | WHIP                                         | 1500-2000 |
| REE.THY.      | Reevesia thyrsoidea *          | 梭羅樹                    | WHIP                                         | 1500-2000 |
| TREE          | T-                             | allegated A A Hale In- | Lucum emilyo i po i emilyo i po              | 1000      |
| BAU.VAR.      | Bauhinia variegata             | 宮粉羊蹄甲                  | LIGHT STANDARD/ STANDARD                     | 4000      |
| BOM.CEI.      | Bombax ceiba                   | 木棉                     | LIGHT STANDARD                               | 4000-5000 |
| BRI.TOM.      | Bridelia tomentosa *           | 土蜜樹                    | LIGHT STANDARD                               | 3000      |
| CIN.BUR.(A)   | Cinnamomum burmannii *         | 陰香                     | LIGHT STANDARD                               | 4000      |
| MEL.AZE.(A)   | Melia azedarach                | 苦楝                     | LIGHT STANDARD                               | 4000      |
| PLU.RUB.      | Plumeria rubra                 | 雞蛋花                    | HEAVY STANDARD<br>2000 (H) X 2000 (S)        | 3500-4000 |
| PALM          | Tu vv                          | 1 en la 2 de 2         | 0500(10, 4500(0)                             | 0700      |
| CAR.MIT.      | Caryota mitis                  | 短穗魚尾葵                  | 2500(H) x 1500(S)                            | 2500      |
| LIV.CHI.      | Livistona chinensis            | 蒲葵                     | 1500-2500(H) X 1500(S)                       | 3500-4000 |
| PHO.ROE.      | Phoenix roebelenii             | 日本葵                    | 2000(H) x 1500(S)                            | 2000      |
| WAS. ROB.     | Washingtonia robusta           | 華盛頓葵                   | 1500 - 2500(H) X 1500(S)                     | 3500-4000 |
| SHRUB         | Iam v v                        | 6-4 ( D-7 ).           | 200(10 1/ 200(2)                             | 1000      |
| CAL.HAE.      | Calliandra haematocephala      | 紅絨球                    | 300(H) X 300(S)                              | 1000      |
| FIC.MIC.'GOL' | Ficus microcarpa 'Golden Leaf' | 黄榕                     | 300(H) X 300(S)                              | 500       |
| GAR.JAS.      | Gardenia jasminoides *         | 白蟬                     | 300(H) x 300(S)                              | 500       |
| GOR.AXI.      | Gordonia axillaris *           | 大頭茶                    | 500(H) X 500(S)                              | 500       |
| HIB.ROS.      | Hibiscus rosa-sinensis         | 大紅花 大紅花                | 300(H) x 300(S)                              | 1000      |
| LIG.SIN.      | Ligustrum sinense *            | 山指甲                    | 300(H) x 300(S)                              | 500       |
| MEL.CAN.      | Melastoma candidum *           | 野牡丹                    | 300(H) X 300(S)                              | 500       |
| MEL.SAN.      | Melastoma sanguineum *         | 毛菍                     | 300(H) X 300(S)                              | 500       |
| NER.OLE.      | Nerium oleander                | 夾竹桃                    | 300(H) X 300(S)                              | 1000      |
| PIT.TOB.      | Pittosporum tobira             | 海桐花                    | 300(H) x 300(S)                              | 500       |
| PSY. ASI.     | Psychotria asiatica *          | 九節                     | 300(H) x 300(S)                              | 500       |
| RHO.SIM.      | Rhododendron simsii *          | 紅杜鵑                    | 300(H) x 300(S)                              | 500       |
| RHO.TOM.      | Rhodomyrtus tomentosa *        | 桃金娘                    | 300(H) X 300(S)                              | 500       |
|               | Schefflera arboricola          | 八葉                     | 300(H) x 300(S)                              | 500       |
| GROUNDCOVE    | 1                              |                        |                                              |           |
| HYM.LIT.      | Hymenocallis littoralis        | 蜘蛛蘭                    | 300(H) X 300(S)                              | 300       |
| CLIMBER       |                                |                        | MIN 4 CHOOMS DED DI AND                      |           |
| EPI.AUR.      | Epipremnum aureum              | 綠蘿                     | MIN. 4 SHOOTS PER PLANT,<br>300mm LONG       | 500       |
| FIC.PUM.      | Ficus pumila *                 | 薜荔                     | MIN. 3 SHOOTS PER PLANT, 300-<br>1000mm LONG | 300       |
| LON.JAP.      | Lonicera japonica *            | 金銀花                    | MIN. 4 SHOOTS PER PLANT,<br>600mm LONG       | 500       |
| PAR.DAL.      | Parthenocissus dalzielii       | 爬墙虎                    | MIN. 3 SHOOTS PER PLANT, 600-<br>1000mm LONG | 300/500   |
| HYDROSEEDIN   |                                |                        |                                              |           |
| =-            | HYDROSEEDING                   | 噴草                     | -                                            | =:        |