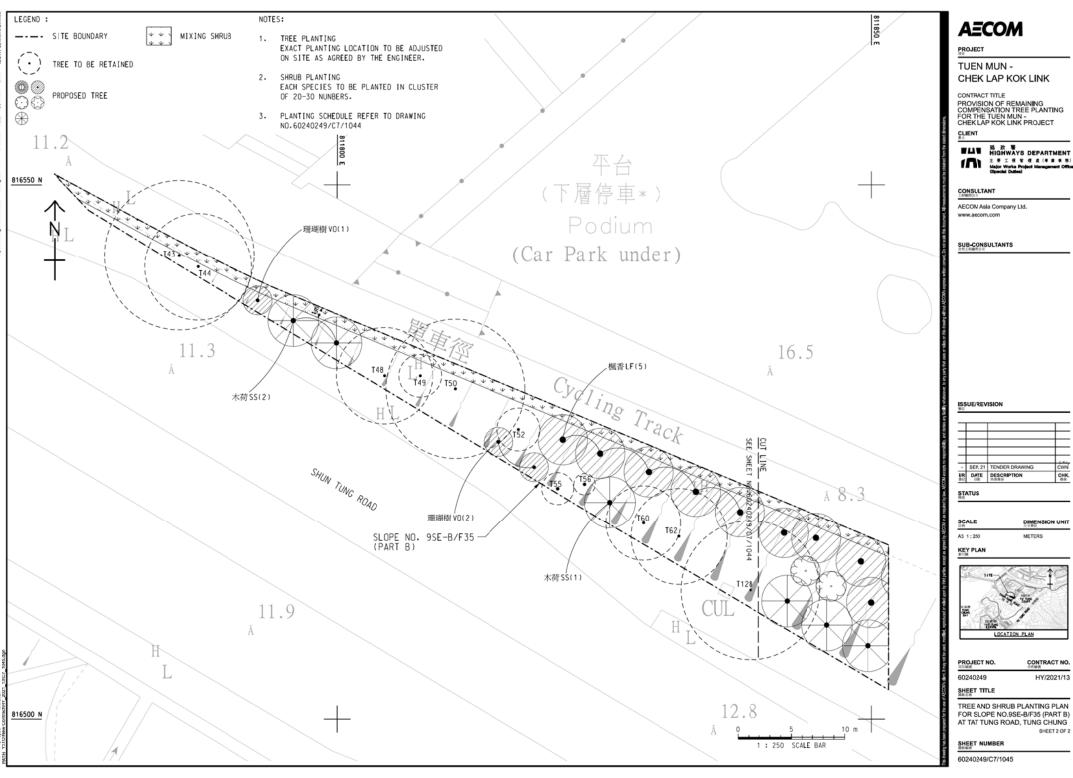

#### 3.2 LANDSCAPE AND VISUAL INSPECTION

3.2.1 The planting works under the contract was commenced on 21 June 2022. According to the approved landscape and visual plan, the planting areas under the Contract are summarized in *Table 3-1* and the layout plan for the planting zone is illustrated in *Appendix G*.

Table 3-1 Details of Provision of Remaining Compensation Tree Planting Works Areas

| Works<br>Area | Location           | Proposed Use                     |  |  |  |
|---------------|--------------------|----------------------------------|--|--|--|
| Tuen Mun      |                    |                                  |  |  |  |
| Portion A1    | Slope 6NW-C/F 153  |                                  |  |  |  |
| Portion A2    | Slope 6SW-A/F 25   |                                  |  |  |  |
| Portion A3    | Slope 5SE-B/F 89   |                                  |  |  |  |
|               | Slope 5SE-B/F 70   | Works area for compensation tree |  |  |  |
| Portion A4    | Slope 5SE-D/F 73   | Works area for compensation tree |  |  |  |
| Portion A5    | Slope 6SW-C/FR 200 | planting                         |  |  |  |
| Portion A6    | Slope 6SW-C/F 233  |                                  |  |  |  |
|               | Slope 6SW-D/FR 279 |                                  |  |  |  |
| Portion A7    | Slope 6SW-D/FR 320 |                                  |  |  |  |
| Lantau        |                    |                                  |  |  |  |
| Tung          | Slope 9SE-B/F 35   | Works area for compensation tree |  |  |  |
| Chung         | Slope 9SE-B/F 56   | planting                         |  |  |  |
| Portion B     | Slope 9SE-B/F 74   | pranting                         |  |  |  |
| Penny's       | Slope 10NW-D/F 86  |                                  |  |  |  |
| Bay           | Slope 10NW-D/F 88  |                                  |  |  |  |
| Portion C     | Slope 10NW-D/FR 89 |                                  |  |  |  |
|               | Slope 10NW-D/FR 90 | Works area for compensation tree |  |  |  |
|               | Slope 10NW-D/F 93  | planting                         |  |  |  |
|               | Slope 10NE-C/F 4   |                                  |  |  |  |
|               | Slope 10NE-C/F 5   |                                  |  |  |  |
|               | Slope 10NE-C/F 6   |                                  |  |  |  |

## Appendix G

**Layout Plan for the Planting Zone** 