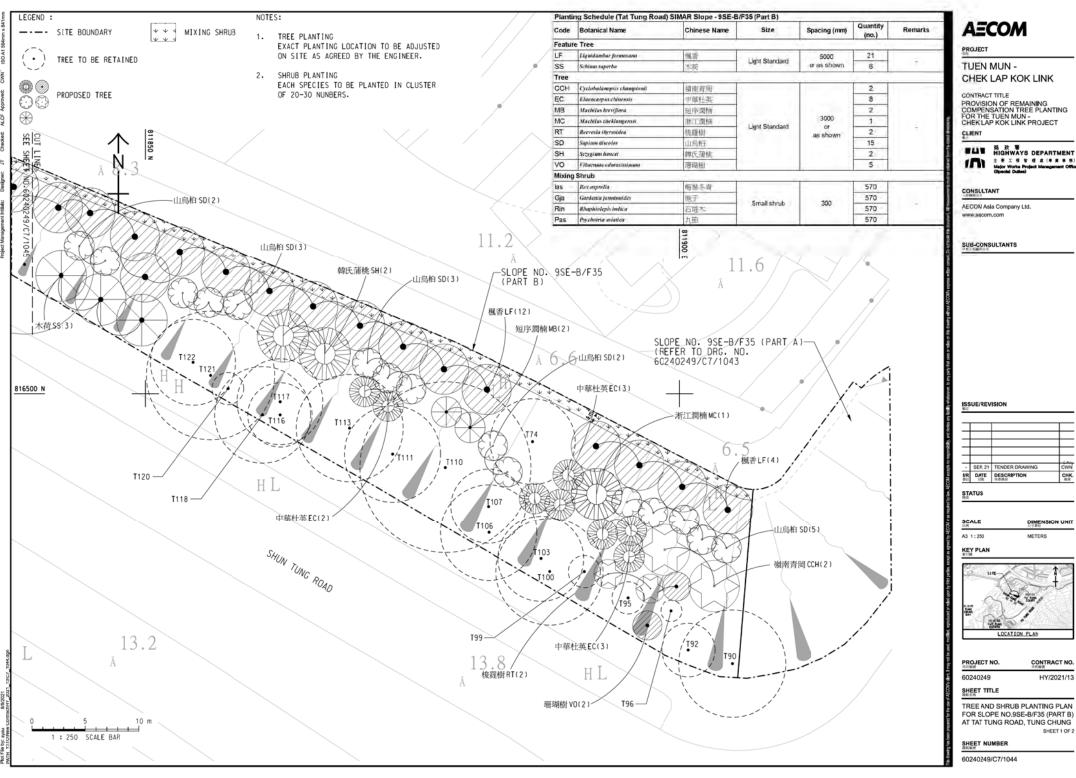

#### 3.2 LANDSCAPE AND VISUAL INSPECTION

3.2.1 The planting works under the contract was commenced on 21 June 2022. According to the approved landscape and visual plan, the planting areas under the Contract are summarized in *Table 3-1* and the layout plan for the planting zone is illustrated in *Appendix G*.

Table 3-1 Details of Provision of Remaining Compensation Tree Planting Works Areas

| Works<br>Area | Location           | Proposed Use                     |  |  |  |
|---------------|--------------------|----------------------------------|--|--|--|
| Tuen Mun      |                    |                                  |  |  |  |
| Portion A1    | Slope 6NW-C/F 153  |                                  |  |  |  |
| Portion A2    | Slope 6SW-A/F 25   |                                  |  |  |  |
| Portion A3    | Slope 5SE-B/F 89   |                                  |  |  |  |
|               | Slope 5SE-B/F 70   | Works area for compensation tree |  |  |  |
| Portion A4    | Slope 5SE-D/F 73   | Works area for compensation tree |  |  |  |
| Portion A5    | Slope 6SW-C/FR 200 | planting                         |  |  |  |
| Portion A6    | Slope 6SW-C/F 233  |                                  |  |  |  |
|               | Slope 6SW-D/FR 279 |                                  |  |  |  |
| Portion A7    | Slope 6SW-D/FR 320 |                                  |  |  |  |
| Lantau        |                    |                                  |  |  |  |
| Tung          | Slope 9SE-B/F 35   | Works area for compensation tree |  |  |  |
| Chung         | Slope 9SE-B/F 56   | planting                         |  |  |  |
| Portion B     | Slope 9SE-B/F 74   | pranting                         |  |  |  |
| Penny's       | Slope 10NW-D/F 86  |                                  |  |  |  |
| Bay           | Slope 10NW-D/F 88  |                                  |  |  |  |
| Portion C     | Slope 10NW-D/FR 89 |                                  |  |  |  |
|               | Slope 10NW-D/FR 90 | Works area for compensation tree |  |  |  |
|               | Slope 10NW-D/F 93  | planting                         |  |  |  |
|               | Slope 10NE-C/F 4   |                                  |  |  |  |
|               | Slope 10NE-C/F 5   |                                  |  |  |  |
|               | Slope 10NE-C/F 6   |                                  |  |  |  |

## Appendix G

**Layout Plan for the Planting Zone** 