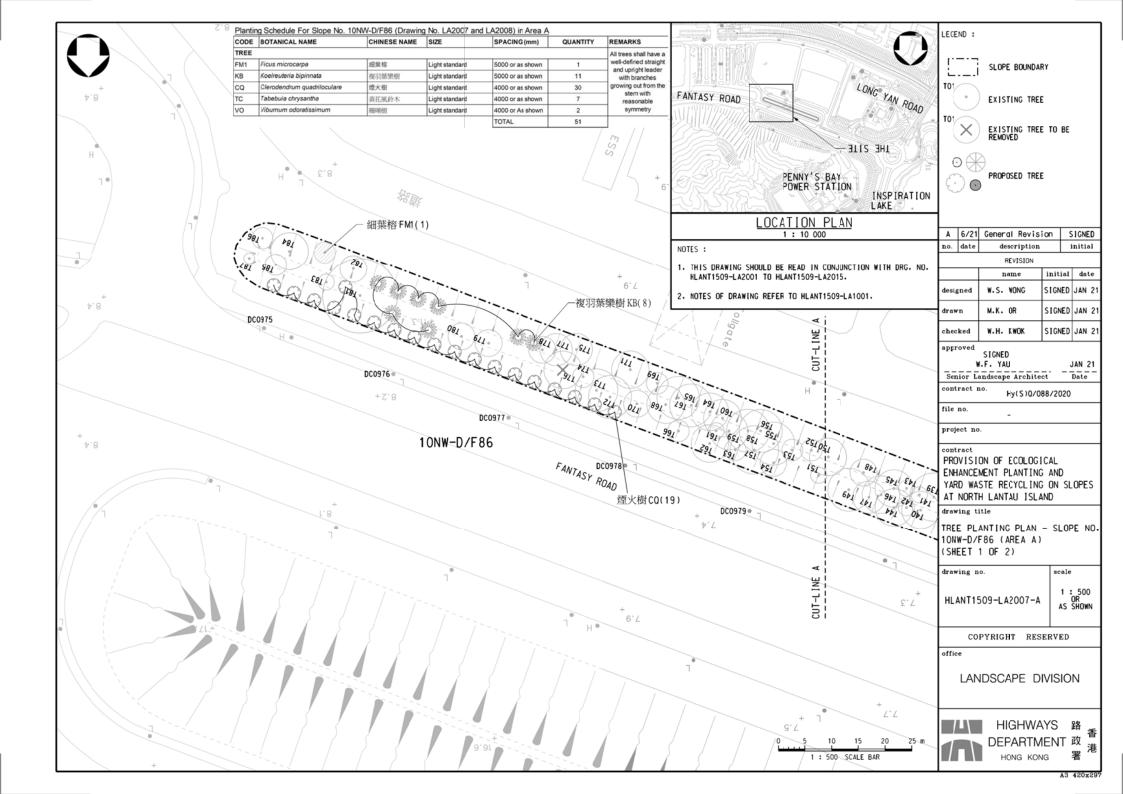

Table 3-1 Details of Provision of Remaining Compensation Tree Planting Works Areas

| Works<br>Area | Location           | Proposed Use                     |  |  |  |
|---------------|--------------------|----------------------------------|--|--|--|
| Tuen Mun      |                    |                                  |  |  |  |
| Portion A1    | Slope 6NW-C/F 153  |                                  |  |  |  |
| Portion A2    | Slope 6SW-A/F 25   |                                  |  |  |  |
| Portion A3    | Slope 5SE-B/F 89   |                                  |  |  |  |
|               | Slope 5SE-B/F 70   | Works area for compensation tree |  |  |  |
| Portion A4    | Slope 5SE-D/F 73   | Works area for compensation tree |  |  |  |
| Portion A5    | Slope 6SW-C/FR 200 | planting                         |  |  |  |
| Portion A6    | Slope 6SW-C/F 233  |                                  |  |  |  |
|               | Slope 6SW-D/FR 279 |                                  |  |  |  |
| Portion A7    | Slope 6SW-D/FR 320 |                                  |  |  |  |
| Lantau        |                    |                                  |  |  |  |
| Tung          | Slope 9SE-B/F 35   | Works area for compensation tree |  |  |  |
| Chung         | Slope 9SE-B/F 56   | planting                         |  |  |  |
| Portion B     | Slope 9SE-B/F 74   | pranting                         |  |  |  |
| Penny's       | Slope 10NW-D/F 86  |                                  |  |  |  |
| Bay           | Slope 10NW-D/F 88  |                                  |  |  |  |
| Portion C     | Slope 10NW-D/FR 89 |                                  |  |  |  |
|               | Slope 10NW-D/FR 90 | Works area for compensation tree |  |  |  |
|               | Slope 10NW-D/F 93  | planting                         |  |  |  |
|               | Slope 10NE-C/F 4   |                                  |  |  |  |
|               | Slope 10NE-C/F 5   |                                  |  |  |  |
|               | Slope 10NE-C/F 6   |                                  |  |  |  |

#### 3.3 SUMMARY OF THE TREE PLANTING FOR TMCLK PROJECT

3.3.1 According to the requirements of the EIA Report and EP, the TM-CLKL Project shall carry out landscape softworks including planting of 6300 trees and provide at least 33 ha of landscape planting. All the planting works for the Project was completed. The compliance check for the quantity of tree planting and landscape planting area for the Project are summarized in *Table 3-3* and *Table 3-4* the tree planting schedule for TM-CLKL Project is illustrated in *Appendix I*.

# **Appendix I**

**Tree Planting Schedule for TM-CLKL Project** 

### Slope Planting

|               | BOTANICAL NAME                 | CHINESE NAME           | SIZE (mm)                                    | SPACING   |
|---------------|--------------------------------|------------------------|----------------------------------------------|-----------|
| CODE          | BOTANICAE NAME                 | CHINESE NAME           | HEIGHT (H) X SPREAD (S)                      | (mm)      |
| WHIP          | Lauras y w                     | 1                      | Numb                                         | 1500 2000 |
| BRI.TOM.      | Bridelia tomentosa *           | 土蜜樹                    | WHIP                                         | 1500-2000 |
| GOR.AXI.      | Gordonia axillaris *           | 大頭茶                    | WHIP                                         | 1500-2000 |
| LIT.GLU.      | Litsea glutinosa *             | 潺槁樹                    | WHIP                                         | 1500-2000 |
| PHY.EMB.      | Phyllanthus emblica *          | 餘甘子                    | WHIP                                         | 1500-2000 |
| REE.THY.      | Reevesia thyrsoidea *          | 梭羅樹                    | WHIP                                         | 1500-2000 |
| TREE          | T-                             | allegated A A Hale In- | Lucum emilyo i po i emilyo i po              | 1000      |
| BAU.VAR.      | Bauhinia variegata             | 宮粉羊蹄甲                  | LIGHT STANDARD/ STANDARD                     | 4000      |
| BOM.CEI.      | Bombax ceiba                   | 木棉                     | LIGHT STANDARD                               | 4000-5000 |
| BRI.TOM.      | Bridelia tomentosa *           | 土蜜樹                    | LIGHT STANDARD                               | 3000      |
| CIN.BUR.(A)   | Cinnamomum burmannii *         | 陰香                     | LIGHT STANDARD                               | 4000      |
| MEL.AZE.(A)   | Melia azedarach                | 苦楝                     | LIGHT STANDARD                               | 4000      |
| PLU.RUB.      | Plumeria rubra                 | 雞蛋花                    | HEAVY STANDARD<br>2000 (H) X 2000 (S)        | 3500-4000 |
| PALM          | Tu vv                          | 1 en la 2 de 2         | 0500(10, 4500(0)                             | 0700      |
| CAR.MIT.      | Caryota mitis                  | 短穗魚尾葵                  | 2500(H) x 1500(S)                            | 2500      |
| LIV.CHI.      | Livistona chinensis            | 蒲葵                     | 1500-2500(H) X 1500(S)                       | 3500-4000 |
| PHO.ROE.      | Phoenix roebelenii             | 日本葵                    | 2000(H) x 1500(S)                            | 2000      |
| WAS. ROB.     | Washingtonia robusta           | 華盛頓葵                   | 1500 - 2500(H) X 1500(S)                     | 3500-4000 |
| SHRUB         | Iam v v                        | 6-4 ( D-7 ).           | 200(10 1/ 200(2)                             | 1000      |
| CAL.HAE.      | Calliandra haematocephala      | 紅絨球                    | 300(H) X 300(S)                              | 1000      |
| FIC.MIC.'GOL' | Ficus microcarpa 'Golden Leaf' | 黄榕                     | 300(H) X 300(S)                              | 500       |
| GAR.JAS.      | Gardenia jasminoides *         | 白蟬                     | 300(H) x 300(S)                              | 500       |
| GOR.AXI.      | Gordonia axillaris *           | 大頭茶                    | 500(H) X 500(S)                              | 500       |
| HIB.ROS.      | Hibiscus rosa-sinensis         | 大紅花 大紅花                | 300(H) x 300(S)                              | 1000      |
| LIG.SIN.      | Ligustrum sinense *            | 山指甲                    | 300(H) x 300(S)                              | 500       |
| MEL.CAN.      | Melastoma candidum *           | 野牡丹                    | 300(H) X 300(S)                              | 500       |
| MEL.SAN.      | Melastoma sanguineum *         | 毛菍                     | 300(H) X 300(S)                              | 500       |
| NER.OLE.      | Nerium oleander                | 夾竹桃                    | 300(H) X 300(S)                              | 1000      |
| PIT.TOB.      | Pittosporum tobira             | 海桐花                    | 300(H) x 300(S)                              | 500       |
| PSY. ASI.     | Psychotria asiatica *          | 九節                     | 300(H) x 300(S)                              | 500       |
| RHO.SIM.      | Rhododendron simsii *          | 紅杜鵑                    | 300(H) x 300(S)                              | 500       |
| RHO.TOM.      | Rhodomyrtus tomentosa *        | 桃金娘                    | 300(H) X 300(S)                              | 500       |
|               | Schefflera arboricola          | 八葉                     | 300(H) x 300(S)                              | 500       |
| GROUNDCOVE    | 1                              |                        |                                              |           |
| HYM.LIT.      | Hymenocallis littoralis        | 蜘蛛蘭                    | 300(H) X 300(S)                              | 300       |
| CLIMBER       |                                |                        | MIN 4 CHOOMS DED DI AND                      |           |
| EPI.AUR.      | Epipremnum aureum              | 綠蘿                     | MIN. 4 SHOOTS PER PLANT,<br>300mm LONG       | 500       |
| FIC.PUM.      | Ficus pumila *                 | 薜荔                     | MIN. 3 SHOOTS PER PLANT, 300-<br>1000mm LONG | 300       |
| LON.JAP.      | Lonicera japonica *            | 金銀花                    | MIN. 4 SHOOTS PER PLANT,<br>600mm LONG       | 500       |
| PAR.DAL.      | Parthenocissus dalzielii       | 爬墙虎                    | MIN. 3 SHOOTS PER PLANT, 600-<br>1000mm LONG | 300/500   |
| HYDROSEEDIN   |                                |                        |                                              |           |
| =-            | HYDROSEEDING                   | 噴草                     | -                                            | =:        |