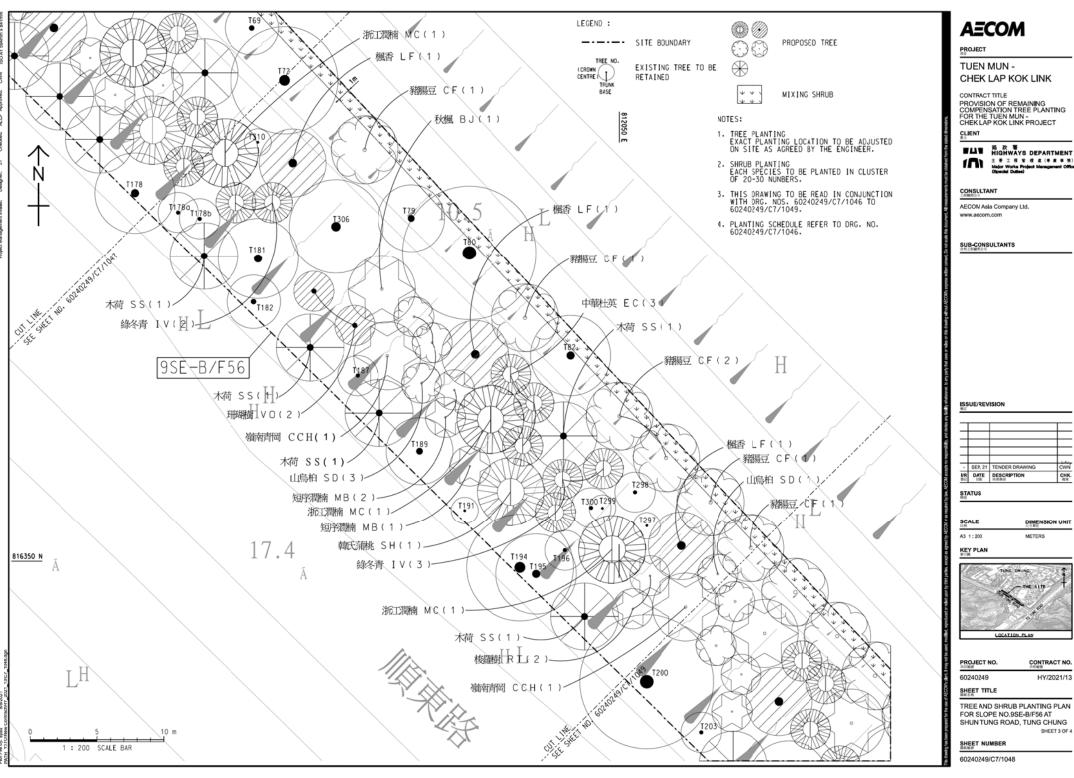

#### 3.2 LANDSCAPE AND VISUAL INSPECTION

3.2.1 The planting works under the contract was commenced on 21 June 2022. According to the approved landscape and visual plan, the planting areas under the Contract are summarized in *Table 3-1* and the layout plan for the planting zone is illustrated in *Appendix G*.

Table 3-1 Details of Provision of Remaining Compensation Tree Planting Works Areas

| Works<br>Area | Location           | Proposed Use                     |  |  |  |
|---------------|--------------------|----------------------------------|--|--|--|
| Tuen Mun      |                    |                                  |  |  |  |
| Portion A1    | Slope 6NW-C/F 153  |                                  |  |  |  |
| Portion A2    | Slope 6SW-A/F 25   |                                  |  |  |  |
| Portion A3    | Slope 5SE-B/F 89   |                                  |  |  |  |
|               | Slope 5SE-B/F 70   | Works area for compensation tree |  |  |  |
| Portion A4    | Slope 5SE-D/F 73   | Works area for compensation tree |  |  |  |
| Portion A5    | Slope 6SW-C/FR 200 | planting                         |  |  |  |
| Portion A6    | Slope 6SW-C/F 233  |                                  |  |  |  |
|               | Slope 6SW-D/FR 279 |                                  |  |  |  |
| Portion A7    | Slope 6SW-D/FR 320 |                                  |  |  |  |
| Lantau        |                    |                                  |  |  |  |
| Tung          | Slope 9SE-B/F 35   | Works area for compensation tree |  |  |  |
| Chung         | Slope 9SE-B/F 56   | planting                         |  |  |  |
| Portion B     | Slope 9SE-B/F 74   | pranting                         |  |  |  |
| Penny's       | Slope 10NW-D/F 86  |                                  |  |  |  |
| Bay           | Slope 10NW-D/F 88  |                                  |  |  |  |
| Portion C     | Slope 10NW-D/FR 89 |                                  |  |  |  |
|               | Slope 10NW-D/FR 90 | Works area for compensation tree |  |  |  |
|               | Slope 10NW-D/F 93  | planting                         |  |  |  |
|               | Slope 10NE-C/F 4   |                                  |  |  |  |
|               | Slope 10NE-C/F 5   |                                  |  |  |  |
|               | Slope 10NE-C/F 6   |                                  |  |  |  |

## Appendix G

**Layout Plan for the Planting Zone** 