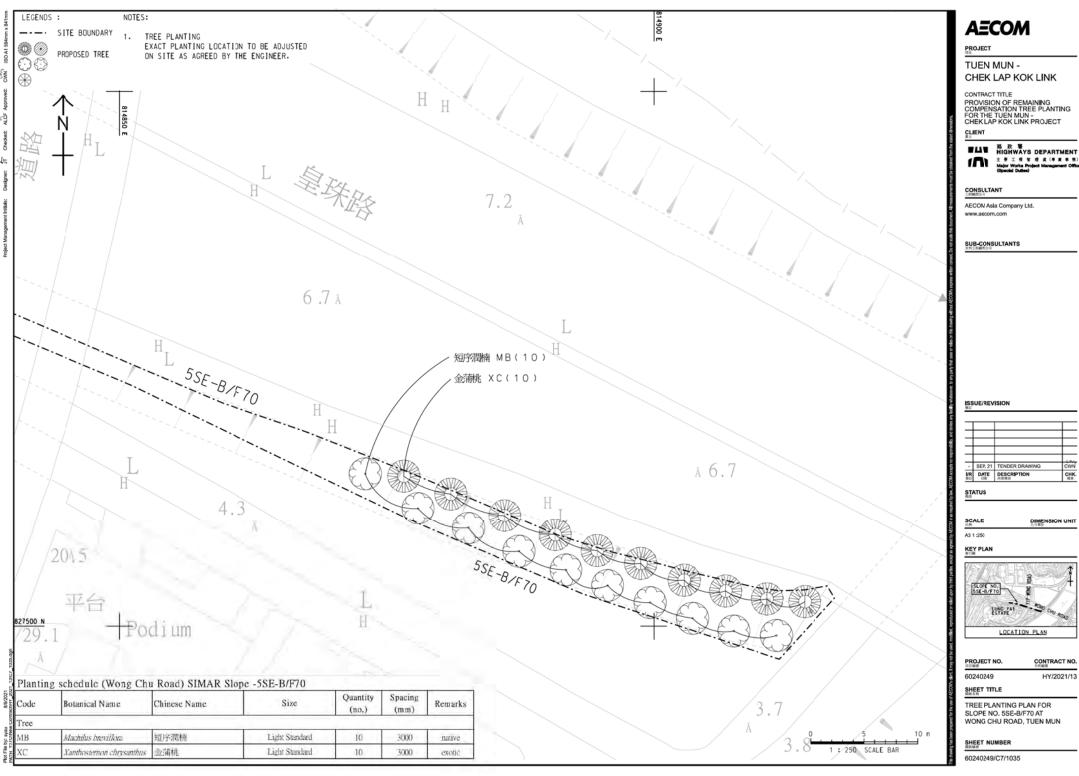

Table 3-1 Details of Provision of Remaining Compensation Tree Planting Works Areas

| Works<br>Area | Location           | Proposed Use                     |  |  |  |
|---------------|--------------------|----------------------------------|--|--|--|
| Tuen Mun      |                    |                                  |  |  |  |
| Portion A1    | Slope 6NW-C/F 153  |                                  |  |  |  |
| Portion A2    | Slope 6SW-A/F 25   |                                  |  |  |  |
| Portion A3    | Slope 5SE-B/F 89   |                                  |  |  |  |
|               | Slope 5SE-B/F 70   | Works area for compensation tree |  |  |  |
| Portion A4    | Slope 5SE-D/F 73   | Works area for compensation tree |  |  |  |
| Portion A5    | Slope 6SW-C/FR 200 | planting                         |  |  |  |
| Portion A6    | Slope 6SW-C/F 233  |                                  |  |  |  |
|               | Slope 6SW-D/FR 279 |                                  |  |  |  |
| Portion A7    | Slope 6SW-D/FR 320 |                                  |  |  |  |
| Lantau        |                    |                                  |  |  |  |
| Tung          | Slope 9SE-B/F 35   | Works area for compensation tree |  |  |  |
| Chung         | Slope 9SE-B/F 56   | planting                         |  |  |  |
| Portion B     | Slope 9SE-B/F 74   | pranting                         |  |  |  |
| Penny's       | Slope 10NW-D/F 86  |                                  |  |  |  |
| Bay           | Slope 10NW-D/F 88  |                                  |  |  |  |
| Portion C     | Slope 10NW-D/FR 89 |                                  |  |  |  |
|               | Slope 10NW-D/FR 90 | Works area for compensation tree |  |  |  |
|               | Slope 10NW-D/F 93  | planting                         |  |  |  |
|               | Slope 10NE-C/F 4   |                                  |  |  |  |
|               | Slope 10NE-C/F 5   |                                  |  |  |  |
|               | Slope 10NE-C/F 6   |                                  |  |  |  |

#### 3.3 SUMMARY OF THE TREE PLANTING FOR TMCLK PROJECT

3.3.1 According to the requirements of the EIA Report and EP, the TM-CLKL Project shall carry out landscape softworks including planting of 6300 trees and provide at least 33 ha of landscape planting. All the planting works for the Project was completed. The compliance check for the quantity of tree planting and landscape planting area for the Project are summarized in *Table 3-3* and *Table 3-4* the tree planting schedule for TM-CLKL Project is illustrated in *Appendix I*.