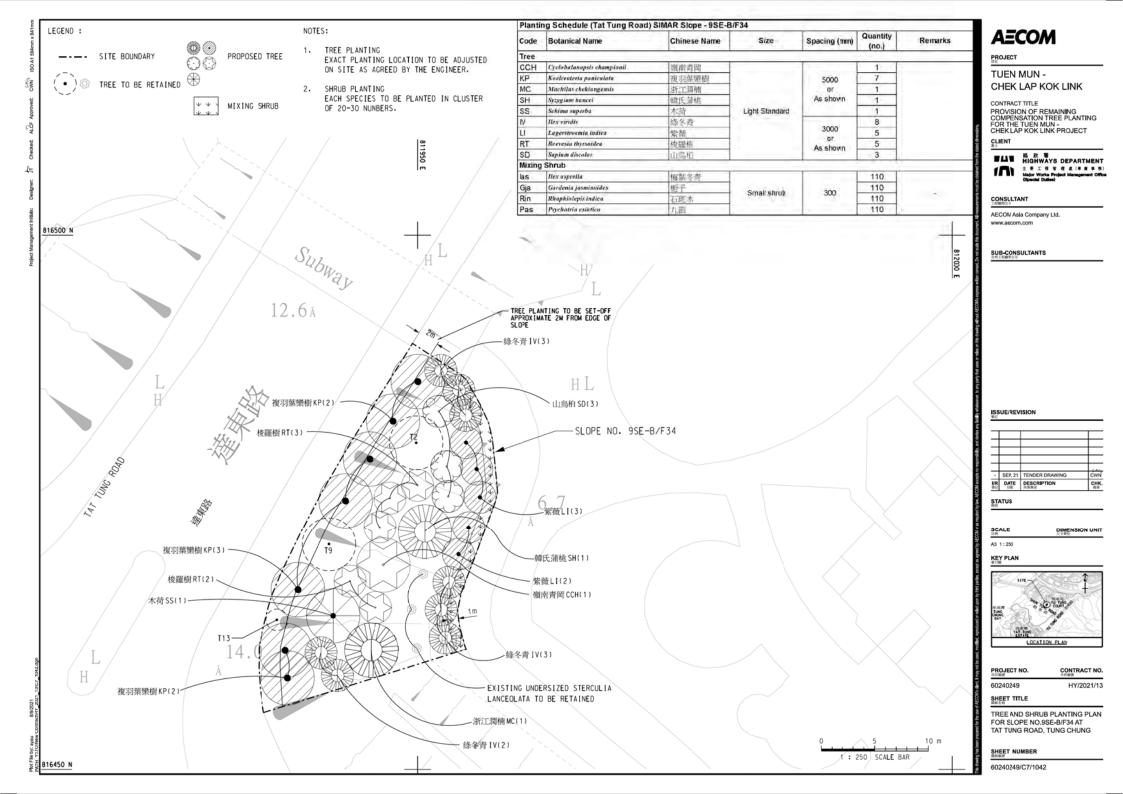

#### 3.2 LANDSCAPE AND VISUAL INSPECTION

3.2.1 The planting works under the contract was commenced on 21 June 2022. According to the approved landscape and visual plan, the planting areas under the Contract are summarized in *Table 3-1* and the layout plan for the planting zone is illustrated in *Appendix G*.

Table 3-1 Details of Provision of Remaining Compensation Tree Planting Works Areas

| Works<br>Area | Location           | Proposed Use                     |  |  |  |
|---------------|--------------------|----------------------------------|--|--|--|
| Tuen Mun      |                    |                                  |  |  |  |
| Portion A1    | Slope 6NW-C/F 153  |                                  |  |  |  |
| Portion A2    | Slope 6SW-A/F 25   |                                  |  |  |  |
| Portion A3    | Slope 5SE-B/F 89   |                                  |  |  |  |
|               | Slope 5SE-B/F 70   | Works area for compensation tree |  |  |  |
| Portion A4    | Slope 5SE-D/F 73   | Works area for compensation tree |  |  |  |
| Portion A5    | Slope 6SW-C/FR 200 | planting                         |  |  |  |
| Portion A6    | Slope 6SW-C/F 233  |                                  |  |  |  |
|               | Slope 6SW-D/FR 279 |                                  |  |  |  |
| Portion A7    | Slope 6SW-D/FR 320 |                                  |  |  |  |
| Lantau        |                    |                                  |  |  |  |
| Tung          | Slope 9SE-B/F 35   | Works area for compensation tree |  |  |  |
| Chung         | Slope 9SE-B/F 56   | planting                         |  |  |  |
| Portion B     | Slope 9SE-B/F 74   | pranting                         |  |  |  |
| Penny's       | Slope 10NW-D/F 86  |                                  |  |  |  |
| Bay           | Slope 10NW-D/F 88  |                                  |  |  |  |
| Portion C     | Slope 10NW-D/FR 89 |                                  |  |  |  |
|               | Slope 10NW-D/FR 90 | Works area for compensation tree |  |  |  |
|               | Slope 10NW-D/F 93  | planting                         |  |  |  |
|               | Slope 10NE-C/F 4   |                                  |  |  |  |
|               | Slope 10NE-C/F 5   |                                  |  |  |  |
|               | Slope 10NE-C/F 6   |                                  |  |  |  |