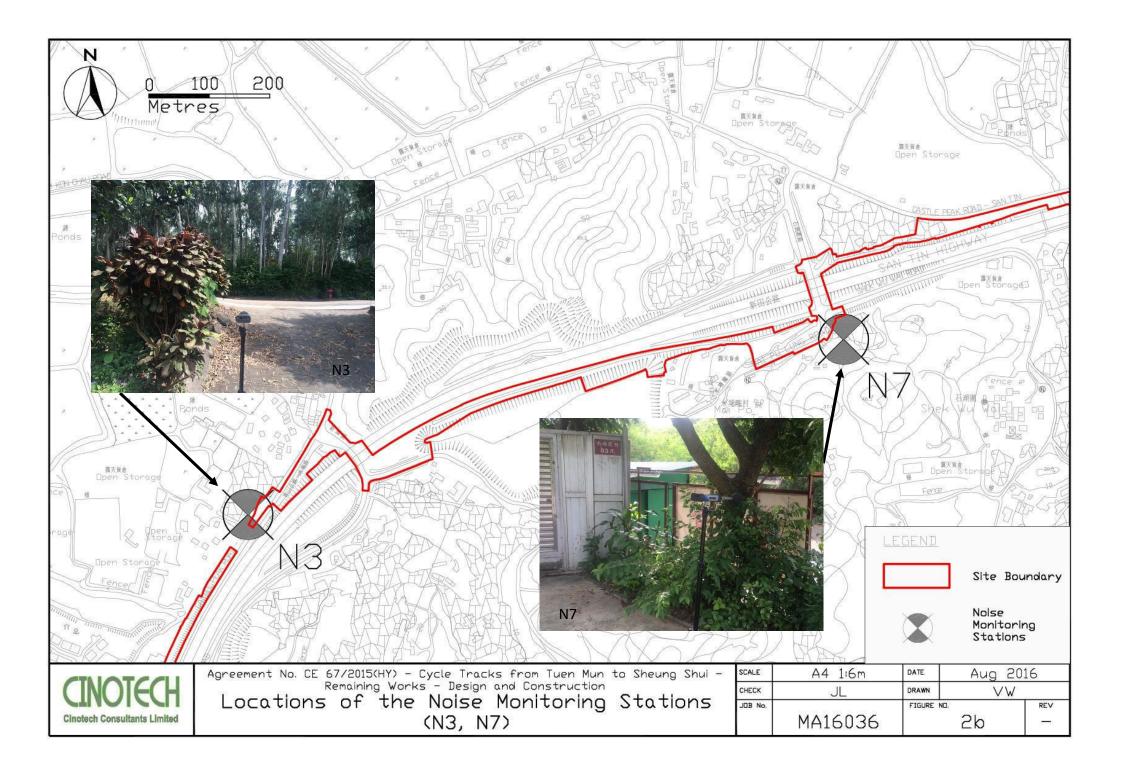

### **Monitoring Locations**

4.3 Noise monitoring was conducted at 6 designated monitoring stations (N1, N2, N3, N5, N6 and N7) in the reporting month. **Figures 2a – 2c** shows the locations of these stations.

**Table 4.1 Noise Monitoring Stations** 

| Table 4.1 Noise Monitoring Stations |                                              |                            |  |  |
|-------------------------------------|----------------------------------------------|----------------------------|--|--|
| Monitoring Stations                 | Locations                                    | Location of<br>Measurement |  |  |
| N1                                  | HKMLC Wong Chan Sook Ying<br>Memorial School | Rooftop (about 5/F) area   |  |  |
| N2                                  | Bethel High School                           | Rooftop (about 4/F) area   |  |  |
| N3                                  | No. 159 Mai Po San Tsuen                     | G/F area                   |  |  |
| N5                                  | Block 2, Dills Corner Garden                 | G/F area                   |  |  |
| N6                                  | Home of Loving Faithfulness                  | Rooftop (about 3/F) area   |  |  |
| N7                                  | Village House in Shek Wu Wai                 | G/F area                   |  |  |