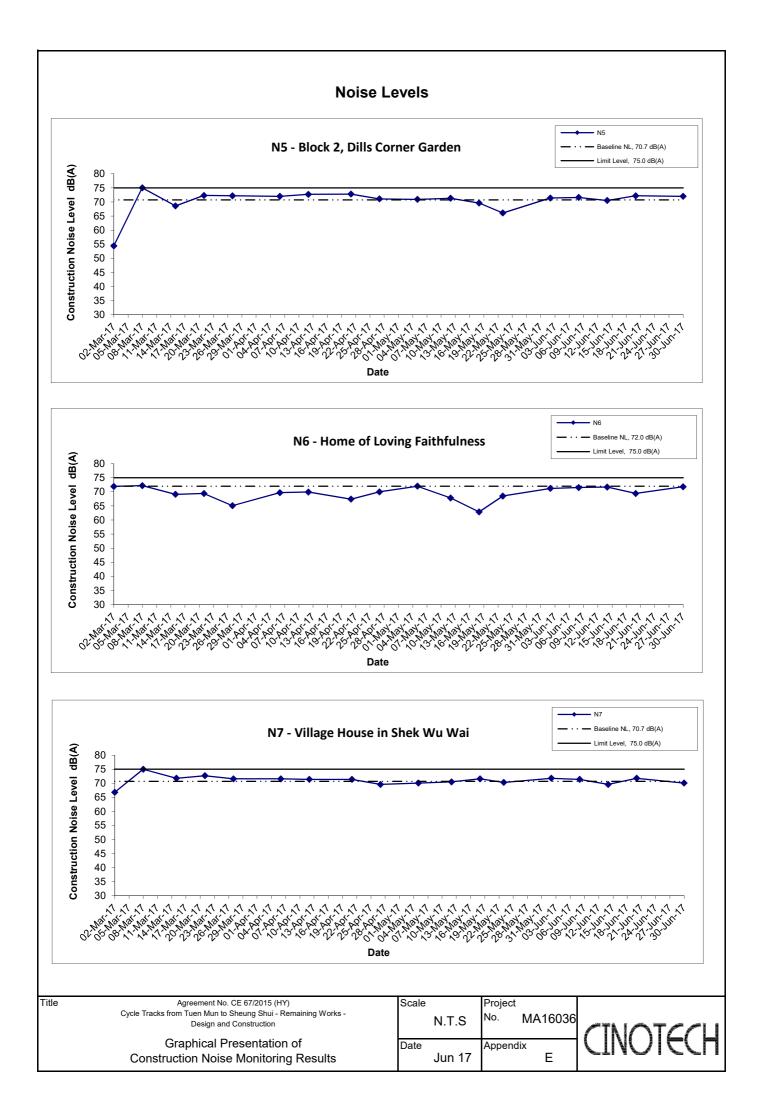

#### **Results and Observations**

- 4.11 All construction noise monitoring was conducted as scheduled in the reporting month. No Action/Limit Level exceedance was recorded. The summary of exceedance record in the reporting month is shown in **Appendix F**.
- 4.12 The baseline noise level and the Noise Limit Level at each designated noise monitoring stations are presented in **Table 4.4**.
- 4.13 Noise monitoring results and graphical presentations are shown in **Appendix E**.
- 4.14 The other noise sources identified which might affect the noise monitoring results at the designated noise monitoring stations are as follows:

 Table 4.4
 Baseline Noise Level and Noise Limit Level for Monitoring Stations

| Station | Baseline Noise Level, dB (A)                 | Noise Limit Level, dB (A)  |
|---------|----------------------------------------------|----------------------------|
| N1      | 62.2 (at 0700 – 1900 hrs on normal weekdays) | 70* (at 0700 – 1900 hrs on |
| N2      | 55.2 (at 0700 – 1900 hrs on normal weekdays) | ,                          |

| N3                                              | 68.8 (at 0700 – 1900 hrs on normal weekdays) | 75 (at 0700 – 1900 hrs or normal weekdays) |  |
|-------------------------------------------------|----------------------------------------------|--------------------------------------------|--|
| N5                                              | 70.7 (at 0700 – 1900 hrs on normal weekdays) | 75 (at 0700 – 1900 hrs on normal weekdays) |  |
| N6 72.0 (at 0700 – 1900 hrs on normal weekdays) |                                              | 75 (at 0700 – 1900 hrs on normal weekdays) |  |
| M7                                              | 70.7 (at 0700 – 1900 hrs on normal weekdays) | 75 (at 0700 – 1900 hrs on normal weekdays) |  |

Table 5.1 Comparison of Noise Monitoring Data with Predictions in EIA Report and ERR

| Stations                                          | Predicted Mitigated Construction Noise Levels in EIA (2009), dB(A) | Predicted Mitigated Worst Case Construction Noise Levels in ERR for Stage 2 (2015), dB(A) | Reporting Month (June 17), Leq (30min) dB(A) |
|---------------------------------------------------|--------------------------------------------------------------------|-------------------------------------------------------------------------------------------|----------------------------------------------|
| N1 - HKMLC Wong Chan Sook<br>Ying Memorial School | 55-62                                                              | 62 <sup>(1)</sup>                                                                         | 58.0 – 62.0                                  |
| N2 – Bethel High School                           | 57-64                                                              | 64 <sup>(1)</sup>                                                                         | 55.9 – 60.1                                  |
| N3 – No. 159 Mai Po San Tsuen                     | 70-73                                                              | 74 <sup>(2)</sup>                                                                         | 68.6 – 71.2                                  |
| N5 – Block 2, Dills Corner Garden                 | 73-75                                                              | 75 <sup>(2)</sup>                                                                         | 70.5 - 72.2                                  |
| N6 – Home of Loving Faithfulness                  | 64-73                                                              | 74 <sup>(1)</sup>                                                                         | 69.4 – 71.8                                  |
| N7 – Village House in Shek Wu Wai                 | N/A <sup>(3)</sup>                                                 | 70 <sup>(2)</sup>                                                                         | 69.6 – 71.8                                  |

#### Remark:

- (1) With adoptions of quiet PMEs, temporary noise barrier and enclosure
- (2) With sub-grouping of construction activities
- (3) No construction noise level was predicted in EIA Report (2009)
- 5.2 When comparing the noise monitoring results to the predicted mitigated construction noise levels in the EIA Report, the results in the reporting month at monitoring stations N1 and N6 were within the range of predicted mitigated construction noise levels in the EIA Report. The results at N2, N3 and N5 were lower than the range of the predicted mitigated construction noise levels in the EIA Report.
- 5.3 When comparing the noise monitoring results to the predicted mitigated worst case construction noise levels in the ERR for Stage 2 Works, the results at monitoring stations N1, N2, N3, N5 and N6 were lower than the predicted mitigated worst case construction noise levels in the ERR for Stage 2 Works. The noise monitoring result at monitoring station N7 was slightly higher than the predicted mitigated worst case construction noise levels in the ERR for Stage 2 Works.