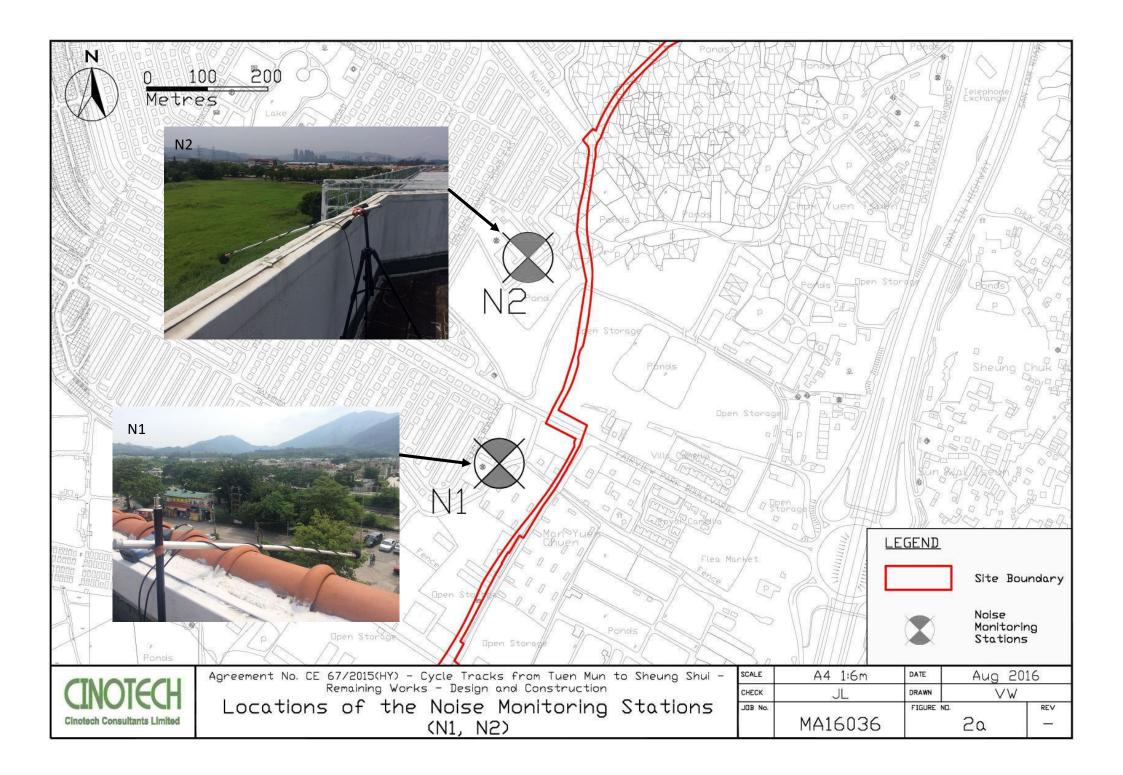

### **Monitoring Locations**

4.3 Noise monitoring was conducted at 6 designated monitoring stations (N1, N2, N3, N5, N6 and N7) in the reporting month. **Figures 2a – 2c** shows the locations of these stations.

**Table 4.1 Noise Monitoring Stations** 

| Table 4.1 Noise Monitoring Stations |                                              |                            |  |  |
|-------------------------------------|----------------------------------------------|----------------------------|--|--|
| Monitoring Stations                 | Locations                                    | Location of<br>Measurement |  |  |
| N1                                  | HKMLC Wong Chan Sook Ying<br>Memorial School | Rooftop (about 5/F) area   |  |  |
| N2                                  | Bethel High School                           | Rooftop (about 4/F) area   |  |  |
| N3                                  | No. 159 Mai Po San Tsuen                     | G/F area                   |  |  |
| N5                                  | Block 2, Dills Corner Garden                 | G/F area                   |  |  |
| N6                                  | Home of Loving Faithfulness                  | Rooftop (about 3/F) area   |  |  |
| N7                                  | Village House in Shek Wu Wai                 | G/F area                   |  |  |