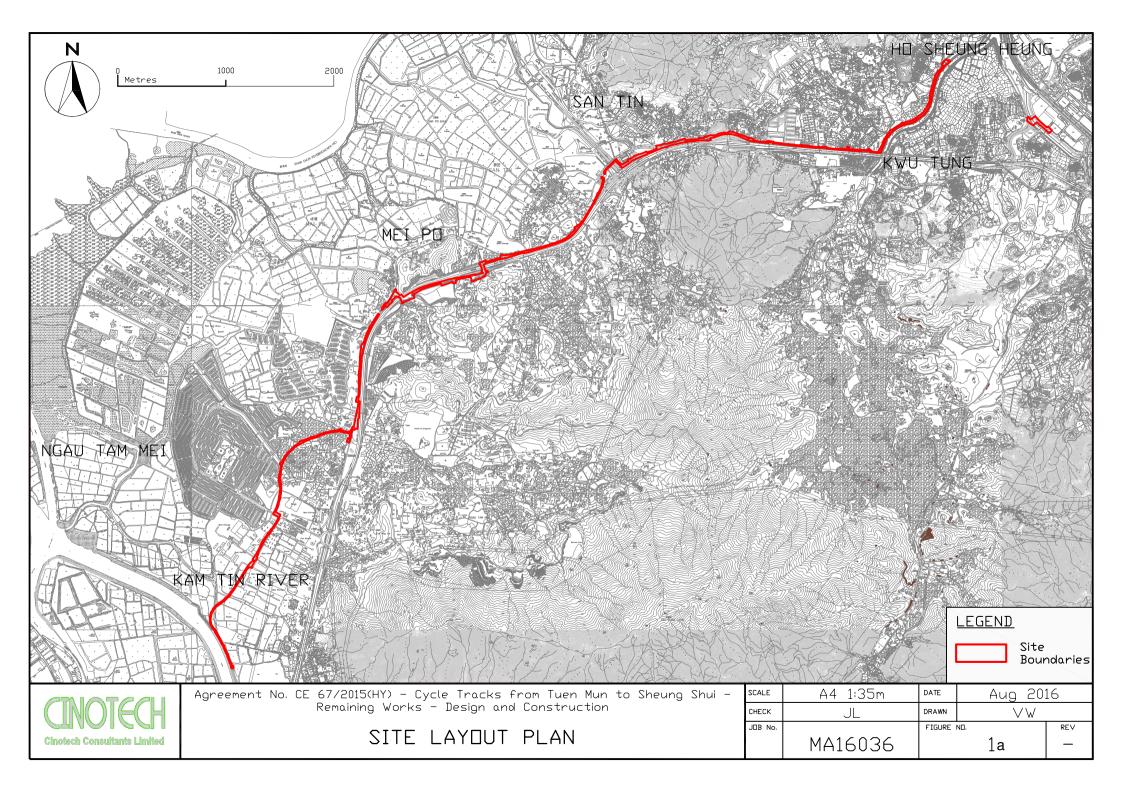

# **Background**

- 1.1 "Construction of Cycle Tracks and the Associated Supporting Facilities from Sha Po Tsuen to Shek Sheung River" (the EIA Report) is a Schedule 2 Designated Project (DP) under Environmental Impact Assessment Ordinance (EIAO). The Environmental Impact Assessment (EIA) Report (Registered No.: AEIAR-133/2009) and the associated Environmental Monitoring and Audit (EM&A) Manual was approved on 12 March 2009.
- 1.2 Civil Engineering and Development Department (CEDD) implemented the DP in two stages, i.e. Stage 1 and Stage 2. An Environmental Permit (EP) No. EP-450/2013 has been granted for Stage 1 works on 30 May 2013. Pursuant to Section 13 of the EIAO, the Director of Environmental Protection amends the Environmental Permit (No. EP-450/2013) based on the Application No. VEP-478/2015 and the EP (Permit No. EP-450/2013/A) was issued on 25 August 2015 to CEDD as the Permit Holder.
- 1.3 An Environmental Review (ER) Report of the "Construction of Cycle Tracks and the Associated Supporting Facilities from Sha Po Tsuen to Shek Sheung River Stage 2" had been prepared in July 2015 and the Environmental Monitoring and Audit Manual (EM&A Manual) was also included as part of the ER report in the application (Application No.: AEP-501-2015). An Environmental Permit No. EP-501/2015 was issued on 2 September 2015 for Stage 2 works to CEDD as the Permit Holder.
- 1.4 "Agreement No. CE 67/2015 (HY) Cycle Tracks from Tuen Mun to Sheung Shui Remaining Works Design and Construction" (hereinafter called the "Project") covers the Stage 1 (Part) and Stage 2 works of the DP. This Project was commissioned to Sang Hing Kuly Joint Venture (hereinafter called the "Contractor") for "Contract No.: YL/2015/01 Cycle Tracks from Tuen Mun to Sheung Shui Remaining Works". The site location and work programme are shown in **Figure 1a-1h** and **Appendix A** respectively.
- 1.5 Cinotech Consultants Ltd. was designated as the Environmental Team (ET) to undertake the Environmental Monitoring and Audit (EM&A) works for the Project. The construction commencement of the Project was on 23<sup>th</sup> November 2016. This is the 8<sup>th</sup> Monthly EM&A Report summarizing the EM&A works for the Project from 1 30 June 2017.

# **FIGURES**

Agreement No. CE 67/2015(HY)
Cycle Tracks from Tuen Mun to Sheung Shui - Remaining Works
Design and Construction

Site Layout Plan

CINOTECH

Agreement No. CE 67/2015(HY)
Cycle Tracks from Tuen Mun to Sheung Shui - Remaining Works
Design and Construction
Site Layout Plan