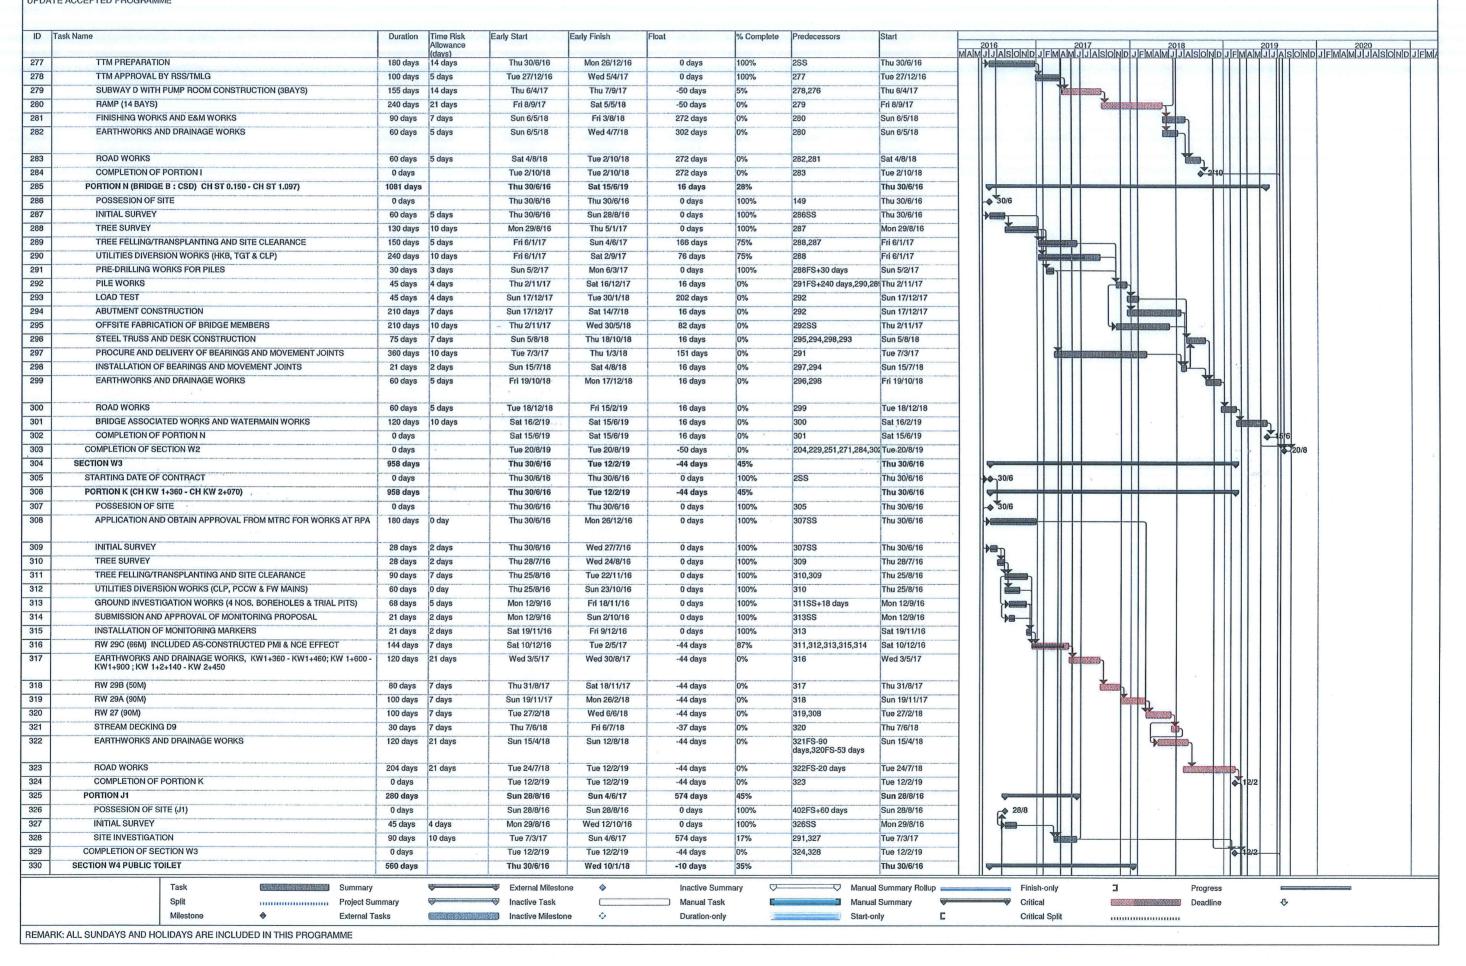

1.10 The construction programme showing the inter-relationship with environmental protection/mitigation measures are presented in **Table 1.2**.

Table 1.2 Construction Programme Showing the Inter-Relationship with Environmental Protection/Mitigation Measures

| Construction<br>Works       | Major Environmental<br>Impact                          | Control Measures                                                                                                                                                                                                                                                                                                                                                                                                                                                                                                                                                                                                                                                                                                                                              |
|-----------------------------|--------------------------------------------------------|---------------------------------------------------------------------------------------------------------------------------------------------------------------------------------------------------------------------------------------------------------------------------------------------------------------------------------------------------------------------------------------------------------------------------------------------------------------------------------------------------------------------------------------------------------------------------------------------------------------------------------------------------------------------------------------------------------------------------------------------------------------|
| As mentioned in Section 1.9 | Noise, dust impact, water quality and waste generation | <ul> <li>Sufficient watering of the works site with active dust emitting activities</li> <li>Properly cover the stockpiles</li> <li>On-site waste sorting and implementation of trip ticket system</li> <li>Appropriate desilting/sedimentation devices provided on site for treatment with valid Discharge License before discharge</li> <li>Well maintain the drainage system to prevent the spillage of wastewater during heavy rainfall</li> <li>Use of quiet plant and well-maintained construction plant</li> <li>Provide movable noise barrier</li> <li>Proper wheel washing for construction vehicles before leaving the site</li> <li>Provide sufficient mitigation measures as recommended in Approved EM&amp;A Manual/Lease requirement</li> </ul> |