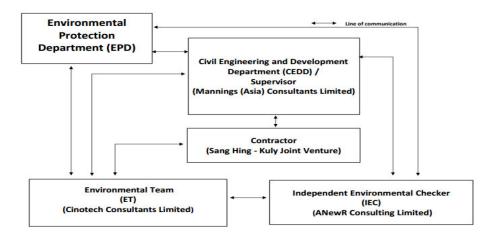

#### **Project Organizations**

1.6 Different parties with different levels of involvement in the project organization include:

Project Proponent – Civil Engineering and Development Department (CEDD)
Supervisor Representative – Mannings (Asia) Consultants Limited (Mannings)
Environmental Team (ET) – Cinotech Consultants Limited (Cinotech)
Independent Environmental Checker (IEC) – ANewR Consulting Limited (ANewR)
Contractor – Sang Hing – Kuly Joint Venture (SKJV)

1.7 The Organizational Structure for Environmental Management is shown in **Figure 3**.

Figure 3 Organization Structure (Environmental Aspects)

1.8 The key contacts of the Project are shown in **Table 1.1**.