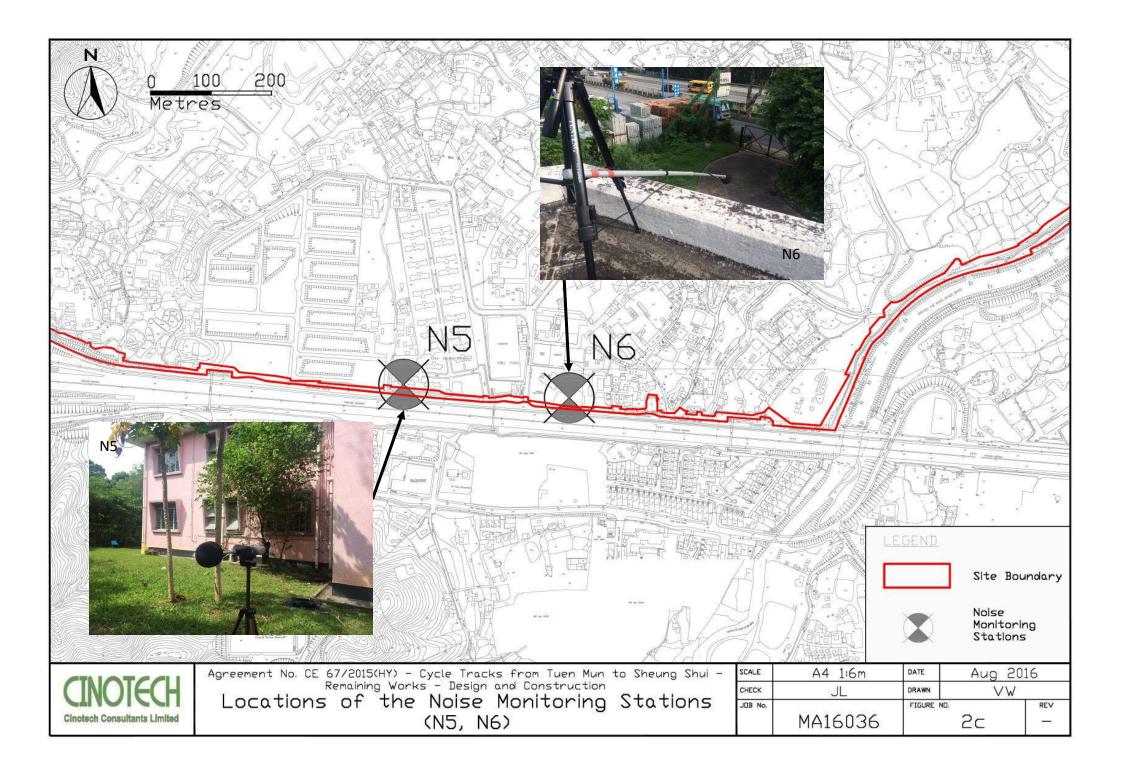

### **Monitoring Locations**

4.3 Noise monitoring was conducted at 6 designated monitoring stations (N1, N2, N3, N5, N6 and N7) in the reporting month. **Figures 2a – 2c** shows the locations of these stations.

**Table 4.1 Noise Monitoring Stations** 

| Table 4.1 Noise Monitoring Stations |                                              |                            |  |  |
|-------------------------------------|----------------------------------------------|----------------------------|--|--|
| Monitoring Stations                 | Locations                                    | Location of<br>Measurement |  |  |
| N1                                  | HKMLC Wong Chan Sook Ying<br>Memorial School | Rooftop (about 5/F) area   |  |  |
| N2                                  | Bethel High School                           | Rooftop (about 4/F) area   |  |  |
| N3                                  | No. 159 Mai Po San Tsuen                     | G/F area                   |  |  |
| N5                                  | Block 2, Dills Corner Garden                 | G/F area                   |  |  |
| N6                                  | Home of Loving Faithfulness                  | Rooftop (about 3/F) area   |  |  |
| N7                                  | Village House in Shek Wu Wai                 | G/F area                   |  |  |