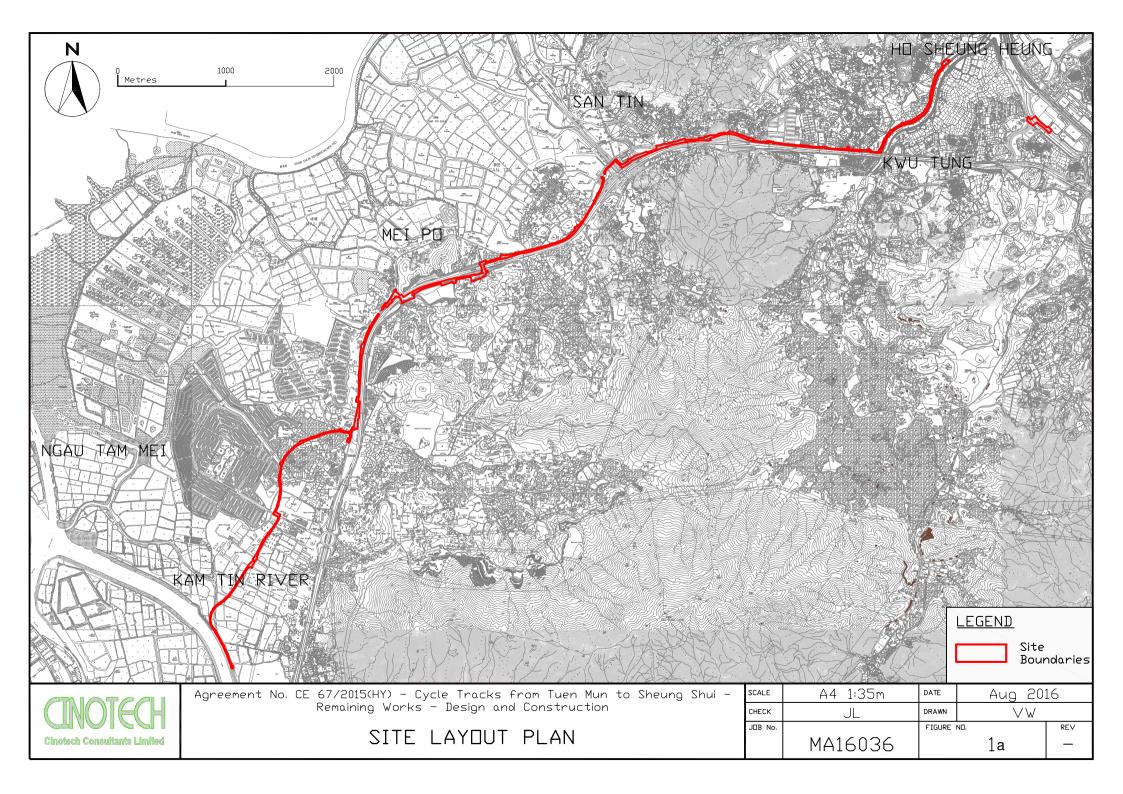

### **Background**

- 1.1 "Construction of Cycle Tracks and the Associated Supporting Facilities from Sha Po Tsuen to Shek Sheung River" (the EIA Report) is a Schedule 2 Designated Project (DP) under Environmental Impact Assessment Ordinance (EIAO). The Environmental Impact Assessment (EIA) Report (Registered No.: AEIAR-133/2009) and the associated Environmental Monitoring and Audit (EM&A) Manual was approved on 12 March 2009.
- 1.2 Civil Engineering and Development Department (CEDD) implemented the DP in two stages, i.e. Stage 1 and Stage 2. An Environmental Permit (EP) No. EP-450/2013 has been granted for Stage 1 works on 30 May 2013. Pursuant to Section 13 of the EIAO, the Director of Environmental Protection amends the Environmental Permit (No. EP-450/2013) based on the Application No. VEP-478/2015 and the EP (Permit No. EP-450/2013/A) was issued on 25 August 2015 to CEDD as the Permit Holder.
- 1.3 An Environmental Review (ER) Report of the "Construction of Cycle Tracks and the Associated Supporting Facilities from Sha Po Tsuen to Shek Sheung River Stage 2" had been prepared in July 2015 and the Environmental Monitoring and Audit Manual (EM&A Manual) was also included as part of the ER report in the application (Application No.: AEP-501-2015). An Environmental Permit No. EP-501/2015 was issued on 2 September 2015 for Stage 2 works to CEDD as the Permit Holder.
- 1.4 "Agreement No. CE 67/2015 (HY) Cycle Tracks from Tuen Mun to Sheung Shui Remaining Works Design and Construction" (hereinafter called the "Project") covers the Stage 1 (Part) and Stage 2 works of the DP. This Project was commissioned to Sang Hing Kuly Joint Venture (hereinafter called the "Contractor") for "Contract No.: YL/2015/01 Cycle Tracks from Tuen Mun to Sheung Shui Remaining Works". The site location is shown in **Figure 1a-1h** respectively.
- 1.5 Cinotech Consultants Ltd. was designated as the Environmental Team (ET) to undertake the Environmental Monitoring and Audit (EM&A) works for the Project. The construction commencement of the Project was on 23<sup>rd</sup> November 2016. This is the 5<sup>th</sup> Quarterly EM&A Report summarizing the EM&A works for the Project from 1<sup>st</sup> November 2017 31<sup>st</sup> January 2018.

Portion A: Construction of Retaining Wall, Earthworks and Drainage Works;

Portion B: Construction of Subway A, Earthworks and Drainage Works;

Portion C: Construction of Retaining Wall;

Portion D: Construction of Stream Decking and Construction of Retaining Wall;

Portion E: Construction of Retaining Wall, Construction of Box Culvert, Drainage Works,

Earthworks and Road Works, Construction of Utilities Works;

Portion F: Construction of Retaining Wall, Construction of Utilities Works;

Portion G: Construction of Box Culvert, Pre-Bore H-Pile works and Abutment Construction,

Load test:

Portion H: Construction of Retaining Wall;

Portion I: Construction of Ramp, Construction of Subway D;

Portion J: Construction of Retaining Wall;

Portion K: Construction of Retaining Wall;

Portion L: E&M works and PD installation, Construction of Public Toilet;

Portion M: Drainage Works, Piling Works for Bridge E, Construction of Retaining Wall,

Construction of Piling work, Loading Test for pile;

Portion N: Pile Works and Abutment Construction, Construction of Utilities Works; and

Portion P: Construction of Drainage Work