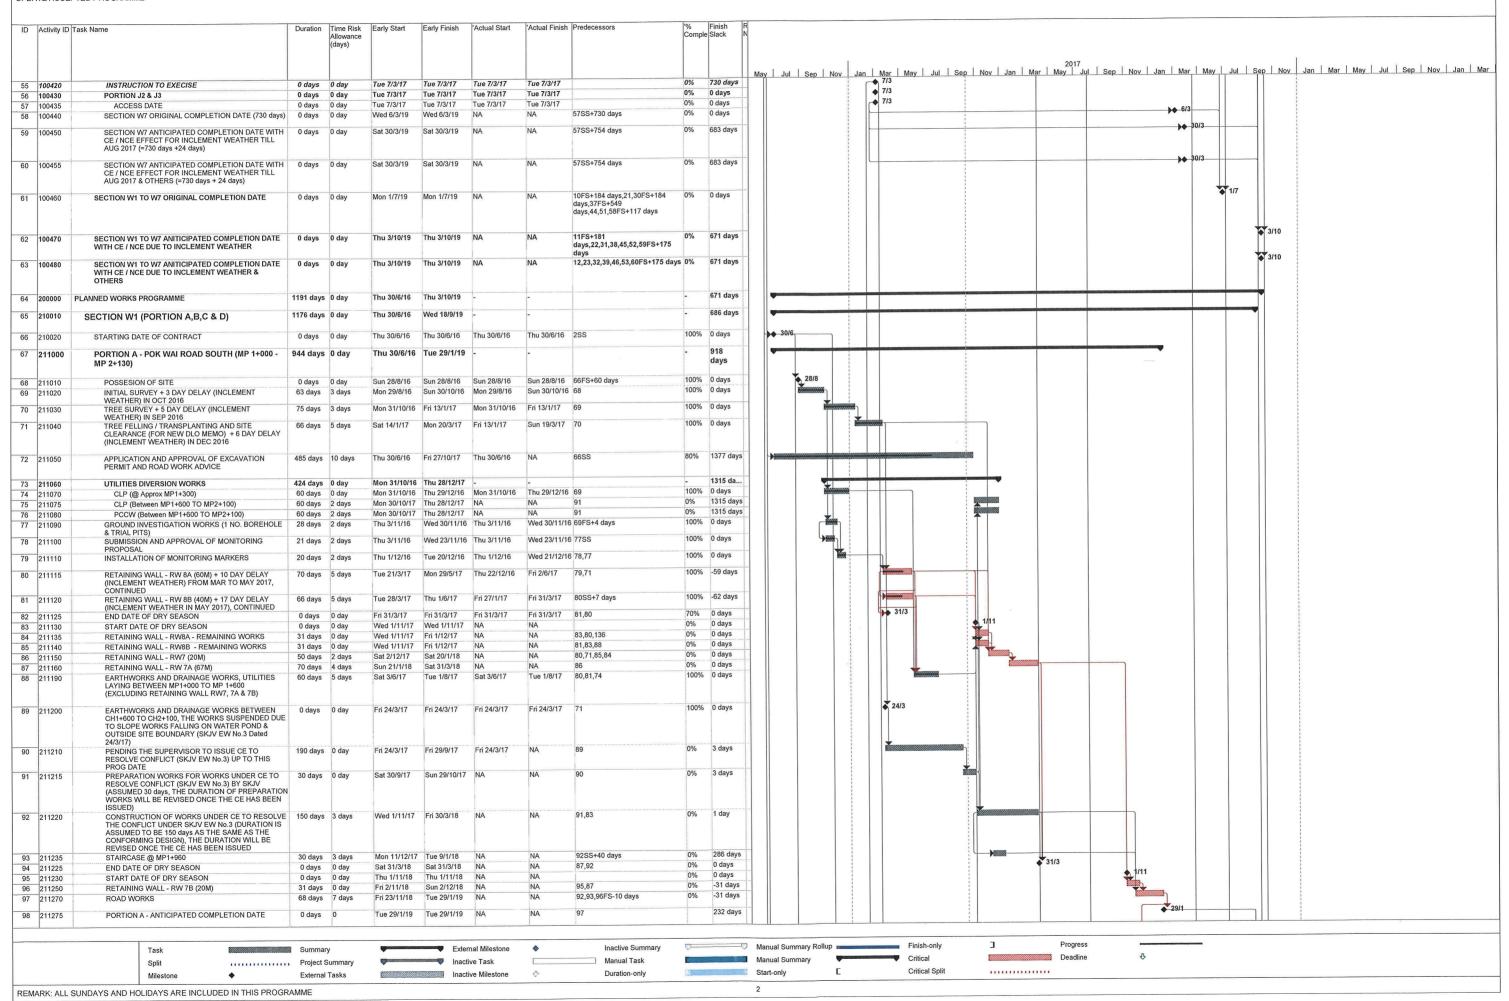

# APPENDIX A CONSTRUCTION PROGRAMME

CEDD CONTRACT NO. YL/2015/01 CYCLE TRACKS FROM TUEN MUN TO SHEUNG SHUI - REMAINING WORKS UPDATE ACCEPTED PROGRAMME

CEDD CONTRACT NO. YL/2015/01 CYCLE TRACKS FROM TUEN MUN TO SHEUNG SHUI - REMAINING WORKS LIPDATE ACCEPTED PROGRAMME

CEDD CONTRACT NO. YL/2015/01
CYCLE TRACKS FROM TUEN MUN TO SHEUNG SHUI - REMAINING WORKS
LIPDATE ACCEPTED PROGRAMME

CEDD CONTRACT NO. YL/2015/01 CYCLE TRACKS FROM TUEN MUN TO SHEUNG SHUI - REMAINING WORKS UPDATE ACCEPTED PROGRAMME