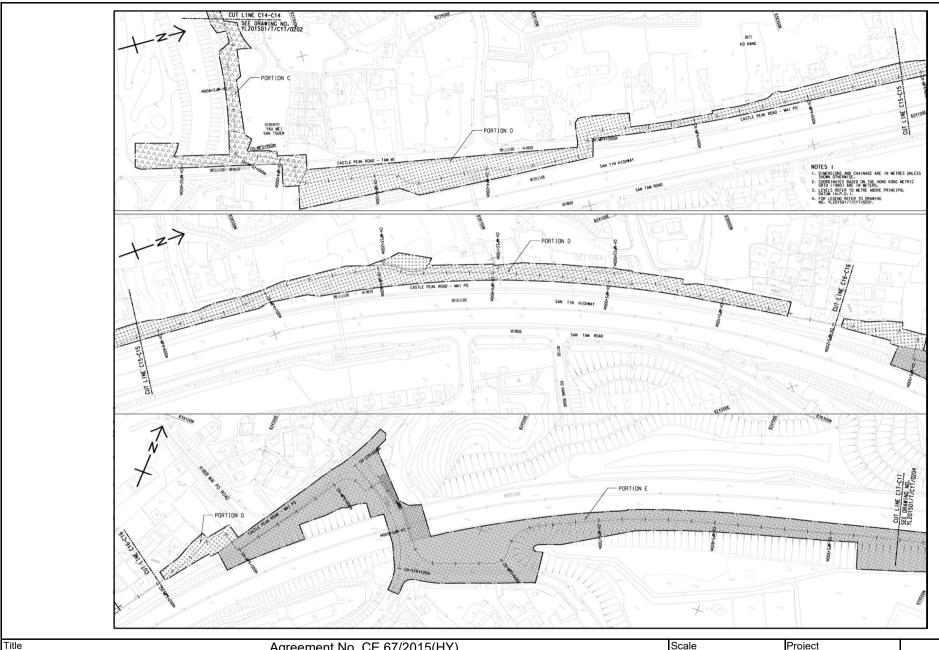

### **Background**

- 1.1 "Construction of Cycle Tracks and the Associated Supporting Facilities from Sha Po Tsuen to Shek Sheung River" (the EIA Report) is a Schedule 2 Designated Project (DP) under Environmental Impact Assessment Ordinance (EIAO). The Environmental Impact Assessment (EIA) Report (Registered No.: AEIAR-133/2009) and the associated Environmental Monitoring and Audit (EM&A) Manual was approved on 12 March 2009.
- 1.2 Civil Engineering and Development Department (CEDD) implemented the DP in two stages, i.e. Stage 1 and Stage 2. An Environmental Permit (EP) No. EP-450/2013 has been granted for Stage 1 works on 30 May 2013. Pursuant to Section 13 of the EIAO, the Director of Environmental Protection amends the Environmental Permit (No. EP-450/2013) based on the Application No. VEP-478/2015 and the EP (Permit No. EP-450/2013/A) was issued on 25 August 2015 to CEDD as the Permit Holder.
- 1.3 An Environmental Review (ER) Report of the "Construction of Cycle Tracks and the Associated Supporting Facilities from Sha Po Tsuen to Shek Sheung River Stage 2" had been prepared in July 2015 and the Environmental Monitoring and Audit Manual (EM&A Manual) was also included as part of the ER report in the application (Application No.: AEP-501-2015). An Environmental Permit No. EP-501/2015 was issued on 2 September 2015 for Stage 2 works to CEDD as the Permit Holder.
- 1.4 "Agreement No. CE 67/2015 (HY) Cycle Tracks from Tuen Mun to Sheung Shui Remaining Works Design and Construction" (hereinafter called the "Project") covers the Stage 1 (Part) and Stage 2 works of the DP. This Project was commissioned to Sang Hing Kuly Joint Venture (hereinafter called the "Contractor") for "Contract No.: YL/2015/01 Cycle Tracks from Tuen Mun to Sheung Shui Remaining Works". The site location is shown in **Figure 1a-1h** respectively.
- 1.5 Cinotech Consultants Ltd. was designated as the Environmental Team (ET) to undertake the Environmental Monitoring and Audit (EM&A) works for the Project. The construction commencement of the Project was on 23<sup>rd</sup> November 2016. This is the 5<sup>th</sup> Quarterly EM&A Report summarizing the EM&A works for the Project from 1<sup>st</sup> November 2017 31<sup>st</sup> January 2018.

Portion A: Construction of Retaining Wall, Earthworks and Drainage Works;

Portion B: Construction of Subway A, Earthworks and Drainage Works;

Portion C: Construction of Retaining Wall;

Portion D: Construction of Stream Decking and Construction of Retaining Wall;

Portion E: Construction of Retaining Wall, Construction of Box Culvert, Drainage Works,

Earthworks and Road Works, Construction of Utilities Works;

Portion F: Construction of Retaining Wall, Construction of Utilities Works;

Portion G: Construction of Box Culvert, Pre-Bore H-Pile works and Abutment Construction,

Load test:

Portion H: Construction of Retaining Wall;

Portion I: Construction of Ramp, Construction of Subway D;

Portion J: Construction of Retaining Wall;

Portion K: Construction of Retaining Wall;

Portion L: E&M works and PD installation, Construction of Public Toilet;

Portion M: Drainage Works, Piling Works for Bridge E, Construction of Retaining Wall,

Construction of Piling work, Loading Test for pile;

Portion N: Pile Works and Abutment Construction, Construction of Utilities Works; and

Portion P: Construction of Drainage Work