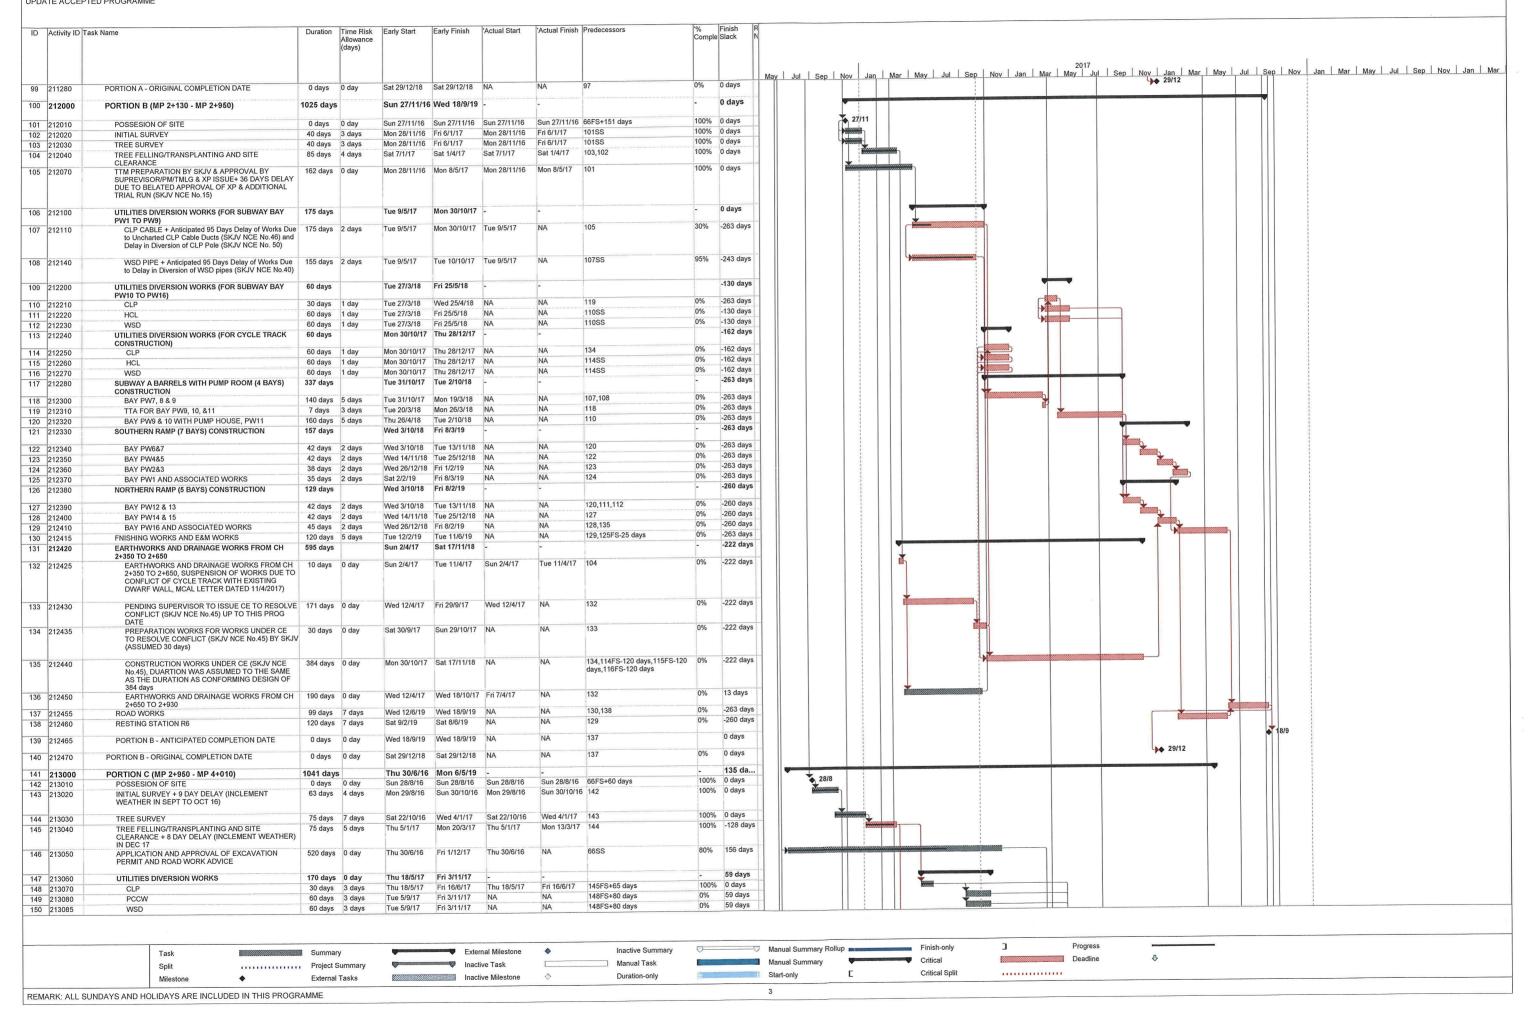

# APPENDIX A CONSTRUCTION PROGRAMME

CEDD CONTRACT NO. YL/2015/01 CYCLE TRACKS FROM TUEN MUN TO SHEUNG SHUI - REMAINING WORKS UPDATE ACCEPTED PROGRAMME

CEDD CONTRACT NO. YL/2015/01 CYCLE TRACKS FROM TUEN MUN TO SHEUNG SHUI - REMAINING WORKS LIPDATE ACCEPTED PROGRAMME

CEDD CONTRACT NO. YL/2015/01
CYCLE TRACKS FROM TUEN MUN TO SHEUNG SHUI - REMAINING WORKS
LIPDATE ACCEPTED PROGRAMME

CEDD CONTRACT NO. YL/2015/01 CYCLE TRACKS FROM TUEN MUN TO SHEUNG SHUI - REMAINING WORKS UPDATE ACCEPTED PROGRAMME