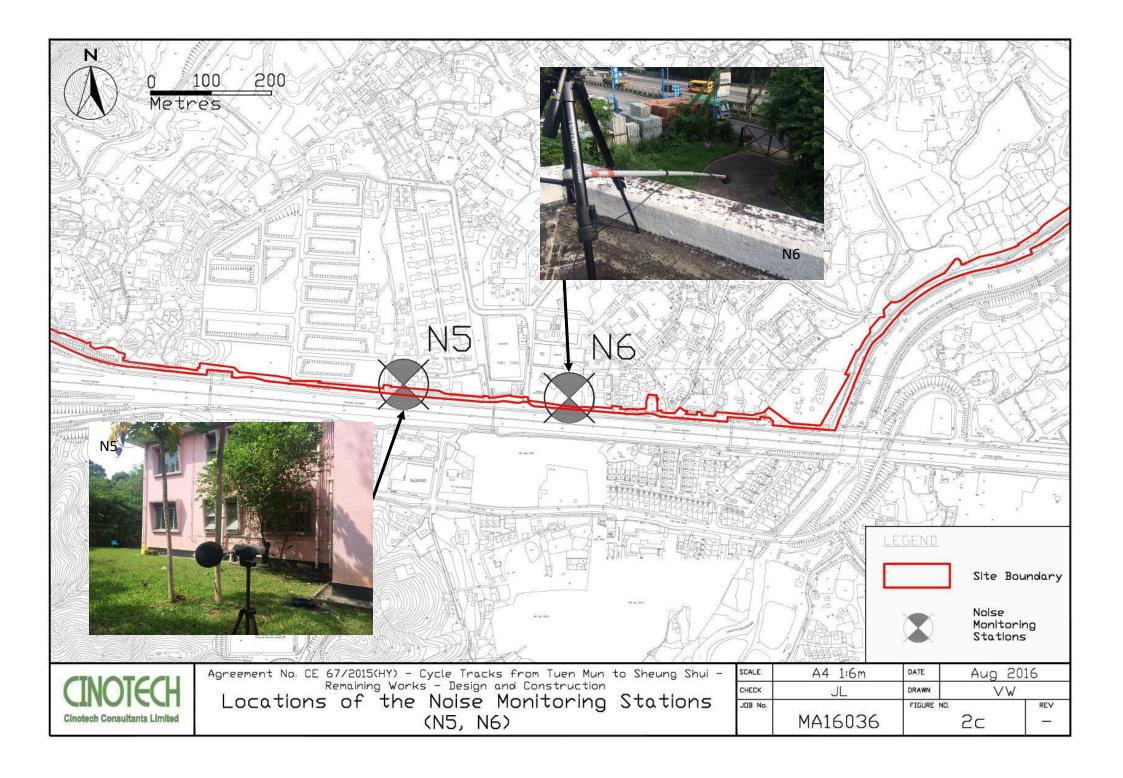

### **Monitoring Parameters and Monitoring Locations**

2.2 The EM&A Manual designates locations for the ET to monitor environmental impacts in terms of air quality, noise, landscape and visual due to the Project. The Project area and monitoring locations are depicted in Figures 2a-2c. Appendix B gives details of monitoring requirements.

Quarterly EM&A Report – November 2017 to January 2018

|   | N3 | No. 159 Mai Po San Tsuen     | Road traffic noise           |
|---|----|------------------------------|------------------------------|
|   | N5 | Block 2, Dills Corner Garden | Road traffic noise           |
|   | N6 |                              | Road traffic noise           |
| - |    | Home of Loving Faithfulness  | Noise from activities at the |
|   |    |                              | premise and workshops near   |
|   |    |                              | the premise                  |
|   | N7 | Village House in Shek Wu Wai | Road traffic noise           |
|   |    |                              | Noise from activities at     |
|   |    |                              | workshops near the village   |
|   |    |                              | house                        |