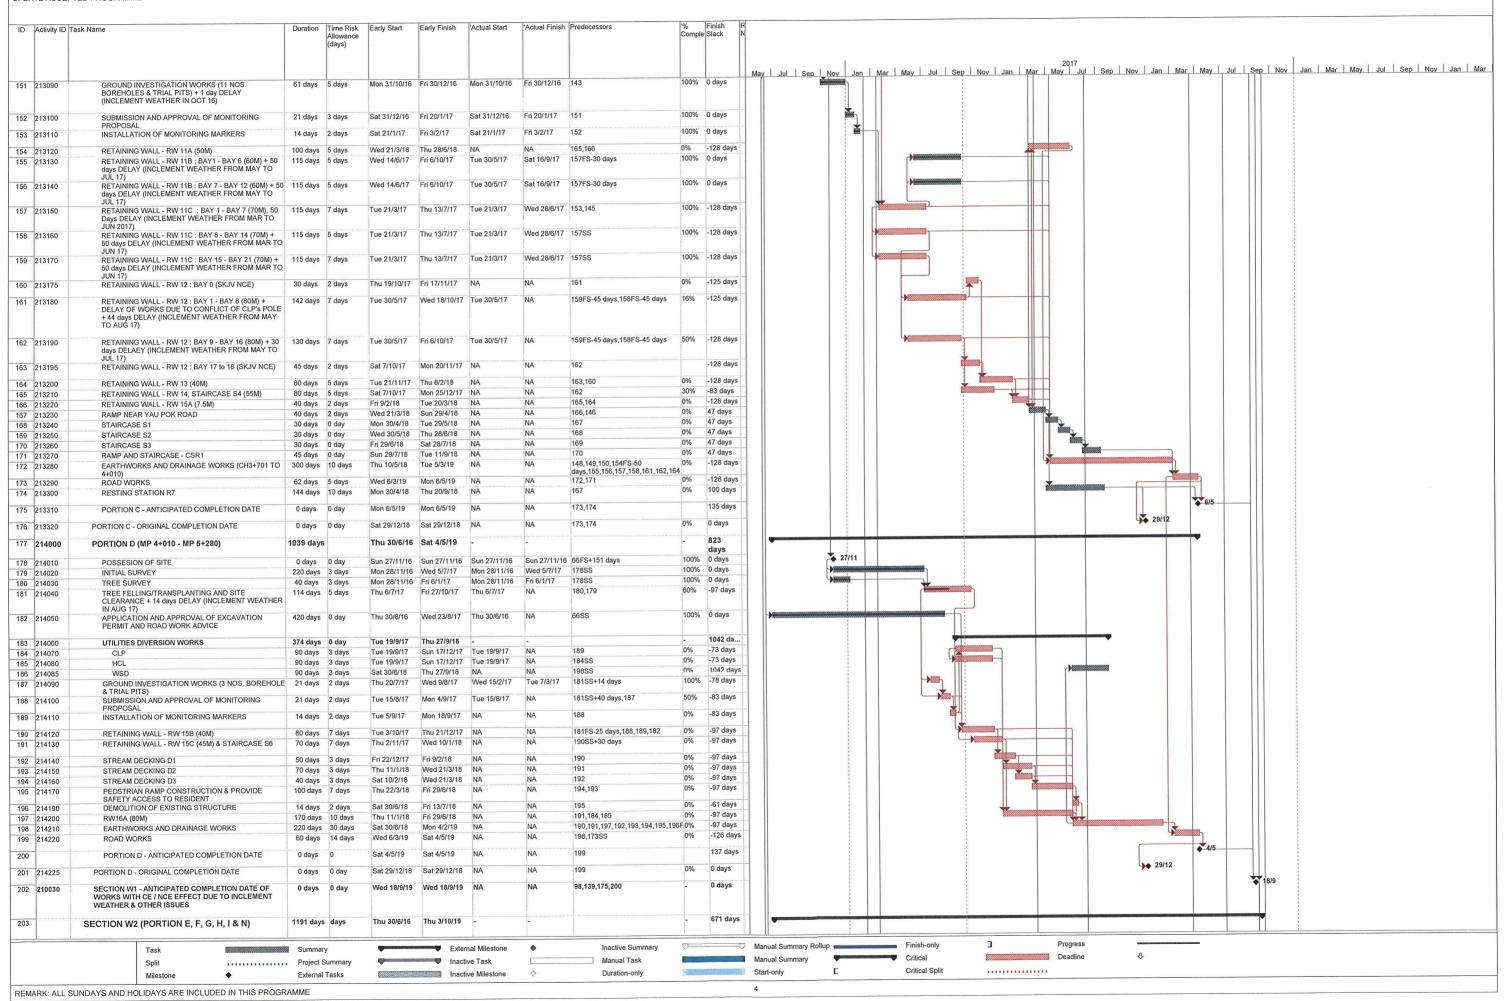

# APPENDIX A CONSTRUCTION PROGRAMME

CEDD CONTRACT NO. YL/2015/01 CYCLE TRACKS FROM TUEN MUN TO SHEUNG SHUI - REMAINING WORKS UPDATE ACCEPTED PROGRAMME

CEDD CONTRACT NO. YL/2015/01 CYCLE TRACKS FROM TUEN MUN TO SHEUNG SHUI - REMAINING WORKS LIPDATE ACCEPTED PROGRAMME

CEDD CONTRACT NO. YL/2015/01
CYCLE TRACKS FROM TUEN MUN TO SHEUNG SHUI - REMAINING WORKS
LIPDATE ACCEPTED PROGRAMME

CEDD CONTRACT NO. YL/2015/01
CYCLE TRACKS FROM TUEN MUN TO SHEUNG SHUI - REMAINING WORKS
UPDATE ACCEPTED PROGRAMME