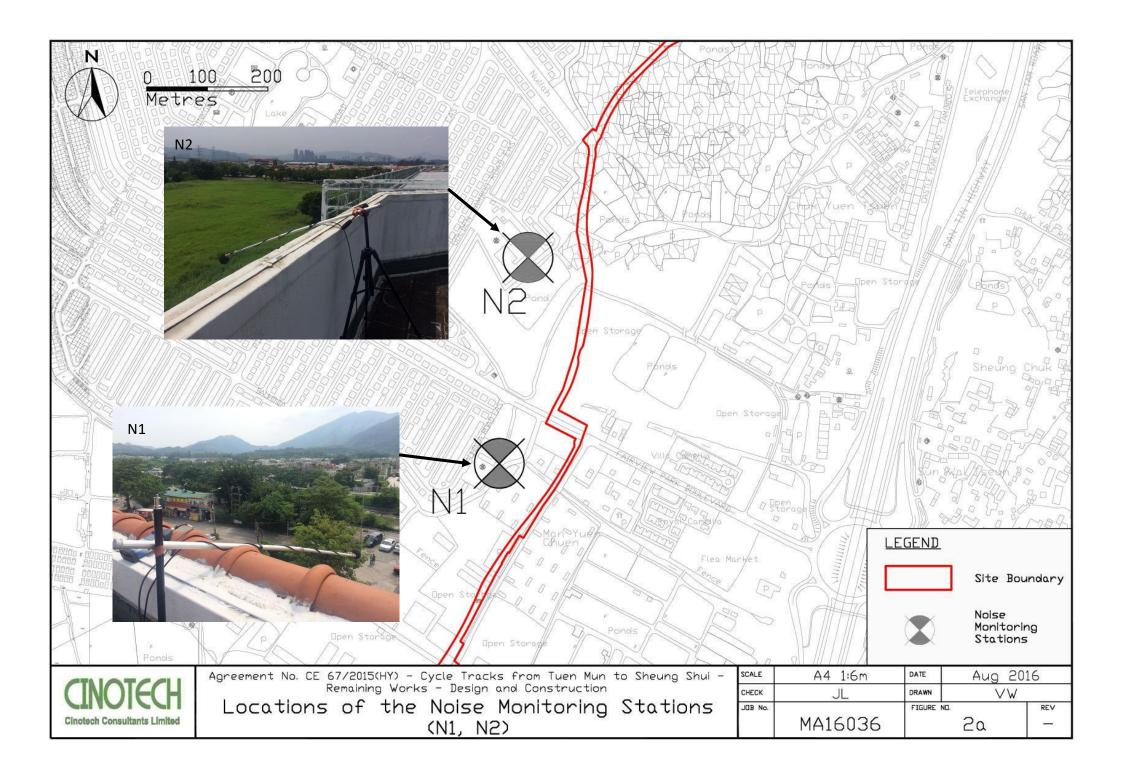

### **Monitoring Parameters and Monitoring Locations**

2.2 The EM&A Manual designates locations for the ET to monitor environmental impacts in terms of air quality, noise, landscape and visual due to the Project. The Project area and monitoring locations are depicted in Figures 2a-2c. Appendix B gives details of monitoring requirements.

### Period

3.8

| <b>Monitoring Stations</b> | Locations                                    | Major Noise Source(s)                                       |  |  |
|----------------------------|----------------------------------------------|-------------------------------------------------------------|--|--|
| N1                         | HKMLC Wong Chan Sook Ying<br>Memorial School | Road traffic noise<br>Noise from daily school<br>activities |  |  |
| N2                         | Bethel High School                           | Road traffic noise<br>Noise from daily school<br>activities |  |  |