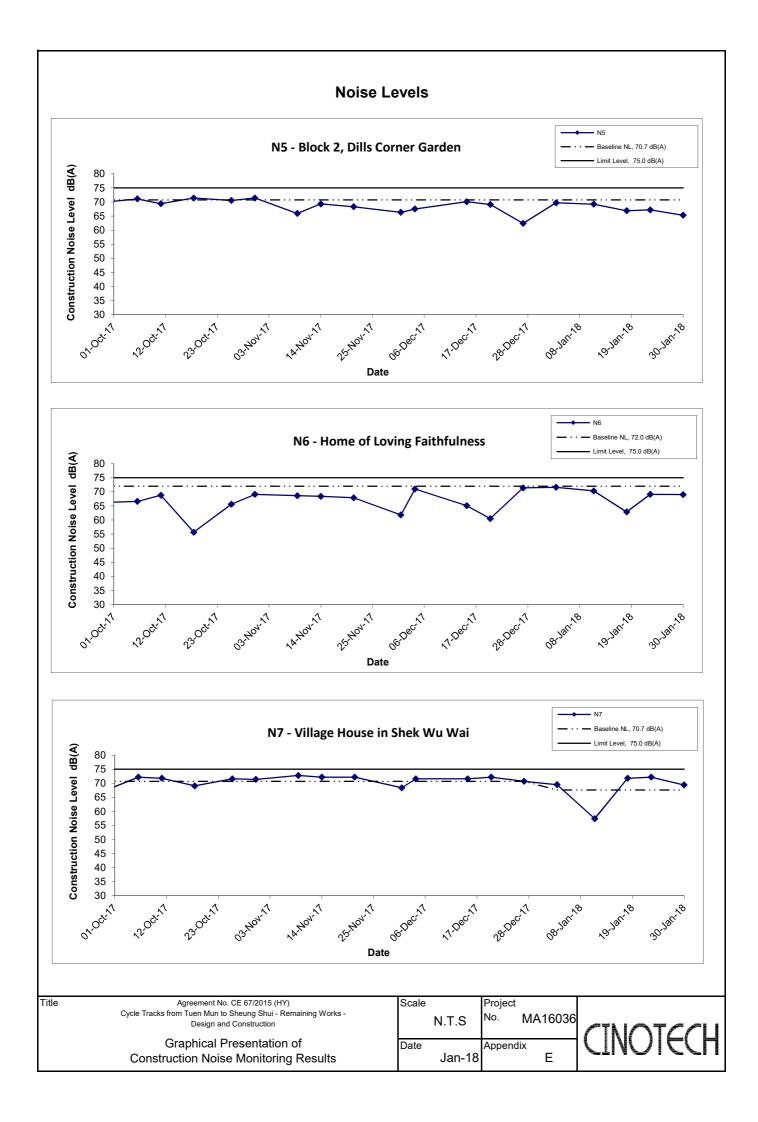

### **Construction Noise**

- 3.4 All construction noise monitoring was conducted as scheduled in the reporting period. No Action and Limit Level exceedance was recorded.
- 3.5 The graphical presentations of the noise monitoring results are shown in **Appendix D**.

Quarterly EM&A Report – November 2017 to January 2018

|   | N3 | No. 159 Mai Po San Tsuen     | Road traffic noise           |
|---|----|------------------------------|------------------------------|
|   | N5 | Block 2, Dills Corner Garden | Road traffic noise           |
|   | N6 |                              | Road traffic noise           |
| - |    | Home of Loving Faithfulness  | Noise from activities at the |
|   |    |                              | premise and workshops near   |
|   |    |                              | the premise                  |
|   | N7 | Village House in Shek Wu Wai | Road traffic noise           |
|   |    |                              | Noise from activities at     |
|   |    |                              | workshops near the village   |
|   |    |                              | house                        |

### Comparison of EM&A results with EIA predictions

- 3.9 According to Section 12.5.1 (viii) of the EM&A Manual, the EM&A data are compared with the EIA predictions and summarized in **Annex I**.
- 3.10 When comparing the noise monitoring results to the predicted mitigated construction noise levels in the EIA Report, the results in the reporting months at monitoring station N2, N5 were lower than the range of predicted mitigated construction noise levels in the EIA Report.
- 3.11 The results at N1 were lower than the range of predicted mitigated construction noise levels in the EIA Report in January, within the range in November and December.
- 3.12 The results at N3 were lower than the range of predicted mitigated construction noise levels in the EIA Report in November and December, higher than the range in January.
- 3.13 The results at N6 were lower than the range of predicted mitigated construction noise levels in the EIA Report in December and January, within the range in November.