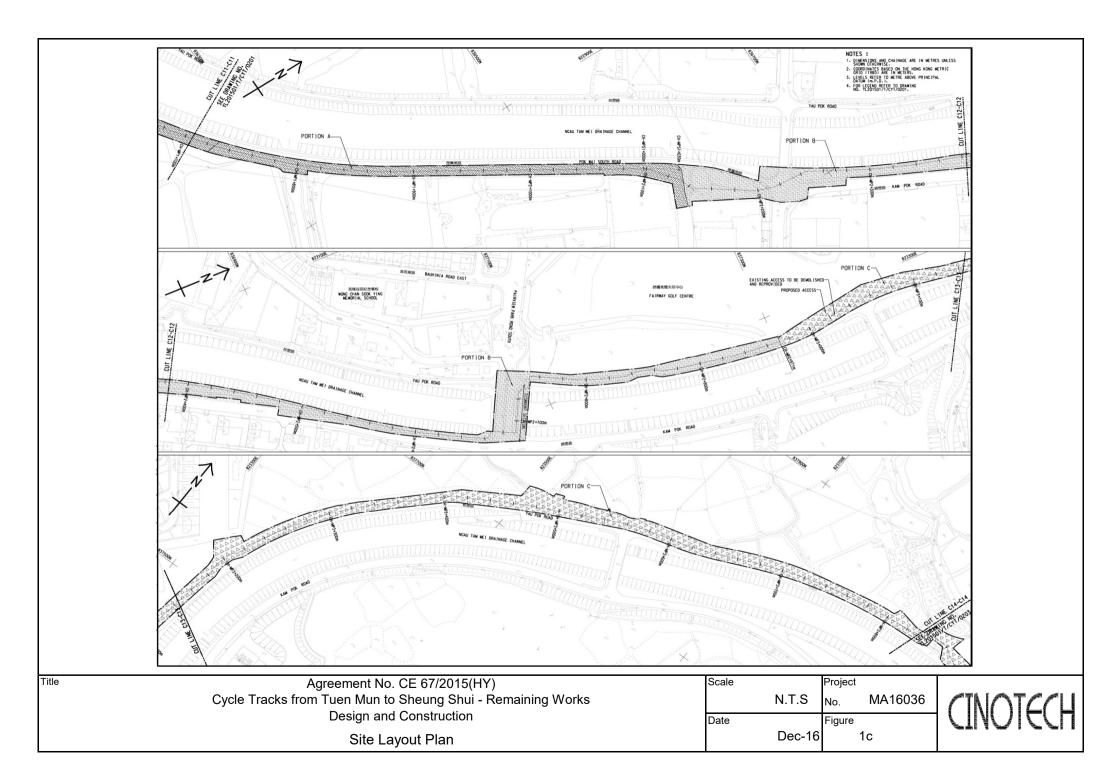

### **Background**

- 1.1 "Construction of Cycle Tracks and the Associated Supporting Facilities from Sha Po Tsuen to Shek Sheung River" (the EIA Report) is a Schedule 2 Designated Project (DP) under Environmental Impact Assessment Ordinance (EIAO). The Environmental Impact Assessment (EIA) Report (Registered No.: AEIAR-133/2009) and the associated Environmental Monitoring and Audit (EM&A) Manual was approved on 12 March 2009.
- 1.2 Civil Engineering and Development Department (CEDD) implemented the DP in two stages, i.e. Stage 1 and Stage 2. An Environmental Permit (EP) No. EP-450/2013 has been granted for Stage 1 works on 30 May 2013. Pursuant to Section 13 of the EIAO, the Director of Environmental Protection amends the Environmental Permit (No. EP-450/2013) based on the Application No. VEP-478/2015 and the EP (Permit No. EP-450/2013/A) was issued on 25 August 2015 to CEDD as the Permit Holder.
- 1.3 An Environmental Review (ER) Report of the "Construction of Cycle Tracks and the Associated Supporting Facilities from Sha Po Tsuen to Shek Sheung River Stage 2" had been prepared in July 2015 and the Environmental Monitoring and Audit Manual (EM&A Manual) was also included as part of the ER report in the application (Application No.: AEP-501-2015). An Environmental Permit No. EP-501/2015 was issued on 2 September 2015 for Stage 2 works to CEDD as the Permit Holder.
- 1.4 "Agreement No. CE 67/2015 (HY) Cycle Tracks from Tuen Mun to Sheung Shui Remaining Works Design and Construction" (hereinafter called the "Project") covers the Stage 1 (Part) and Stage 2 works of the DP. This Project was commissioned to Sang Hing Kuly Joint Venture (hereinafter called the "Contractor") for "Contract No.: YL/2015/01 Cycle Tracks from Tuen Mun to Sheung Shui Remaining Works". The site location is shown in **Figure 1a-1h** respectively.
- 1.5 Cinotech Consultants Ltd. was designated as the Environmental Team (ET) to undertake the Environmental Monitoring and Audit (EM&A) works for the Project. The construction commencement of the Project was on 23<sup>rd</sup> November 2016. This is the 5<sup>th</sup> Quarterly EM&A Report summarizing the EM&A works for the Project from 1<sup>st</sup> November 2017 31<sup>st</sup> January 2018.

Portion A: Construction of Retaining Wall, Earthworks and Drainage Works;

Portion B: Construction of Subway A, Earthworks and Drainage Works;

Portion C: Construction of Retaining Wall;

Portion D: Construction of Stream Decking and Construction of Retaining Wall;

Portion E: Construction of Retaining Wall, Construction of Box Culvert, Drainage Works,

Earthworks and Road Works, Construction of Utilities Works;

Portion F: Construction of Retaining Wall, Construction of Utilities Works;

Portion G: Construction of Box Culvert, Pre-Bore H-Pile works and Abutment Construction,

Load test:

Portion H: Construction of Retaining Wall;

Portion I: Construction of Ramp, Construction of Subway D;

Portion J: Construction of Retaining Wall;

Portion K: Construction of Retaining Wall;

Portion L: E&M works and PD installation, Construction of Public Toilet;

Portion M: Drainage Works, Piling Works for Bridge E, Construction of Retaining Wall,

Construction of Piling work, Loading Test for pile;

Portion N: Pile Works and Abutment Construction, Construction of Utilities Works; and

Portion P: Construction of Drainage Work