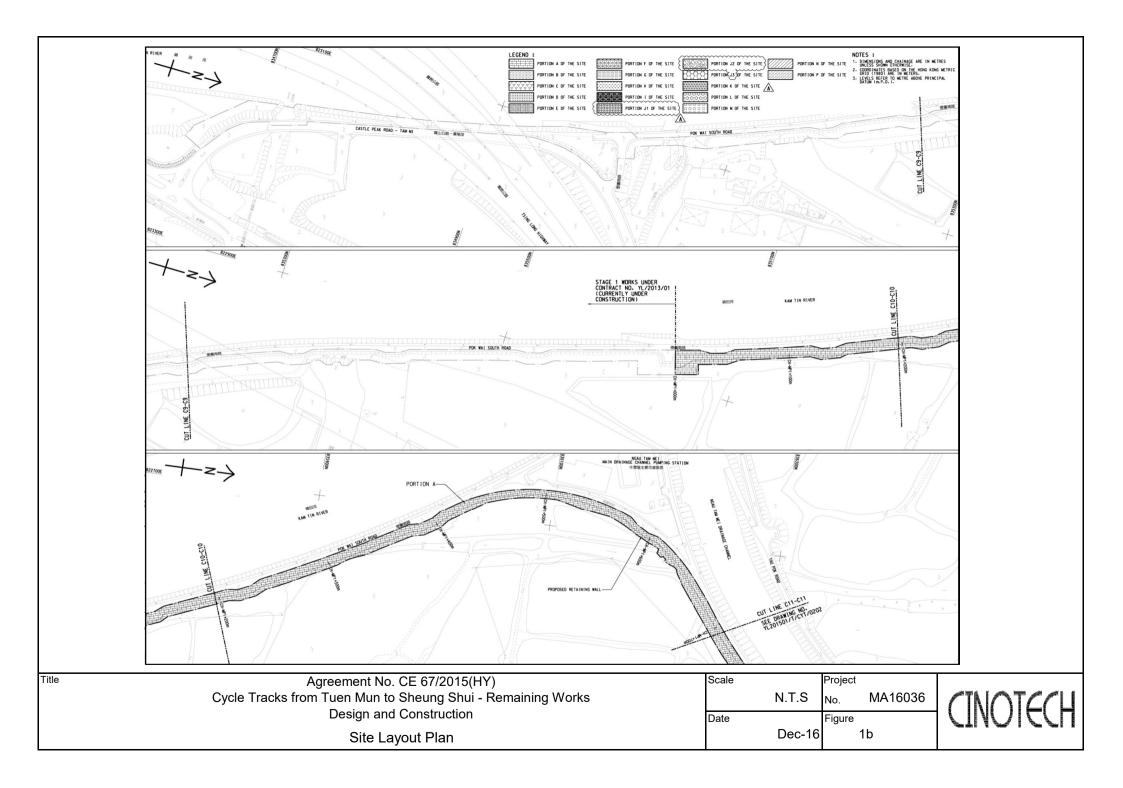

### **Background**

- 1.1 "Construction of Cycle Tracks and the Associated Supporting Facilities from Sha Po Tsuen to Shek Sheung River" (the EIA Report) is a Schedule 2 Designated Project (DP) under Environmental Impact Assessment Ordinance (EIAO). The Environmental Impact Assessment (EIA) Report (Registered No.: AEIAR-133/2009) and the associated Environmental Monitoring and Audit (EM&A) Manual was approved on 12 March 2009.
- 1.2 Civil Engineering and Development Department (CEDD) implemented the DP in two stages, i.e. Stage 1 and Stage 2. An Environmental Permit (EP) No. EP-450/2013 has been granted for Stage 1 works on 30 May 2013. Pursuant to Section 13 of the EIAO, the Director of Environmental Protection amends the Environmental Permit (No. EP-450/2013) based on the Application No. VEP-478/2015 and the EP (Permit No. EP-450/2013/A) was issued on 25 August 2015 to CEDD as the Permit Holder.
- 1.3 An Environmental Review (ER) Report of the "Construction of Cycle Tracks and the Associated Supporting Facilities from Sha Po Tsuen to Shek Sheung River Stage 2" had been prepared in July 2015 and the Environmental Monitoring and Audit Manual (EM&A Manual) was also included as part of the ER report in the application (Application No.: AEP-501-2015). An Environmental Permit No. EP-501/2015 was issued on 2 September 2015 for Stage 2 works to CEDD as the Permit Holder.
- 1.4 "Agreement No. CE 67/2015 (HY) Cycle Tracks from Tuen Mun to Sheung Shui Remaining Works Design and Construction" (hereinafter called the "Project") covers the Stage 1 (Part) and Stage 2 works of the DP. This Project was commissioned to Sang Hing Kuly Joint Venture (hereinafter called the "Contractor") for "Contract No.: YL/2015/01 Cycle Tracks from Tuen Mun to Sheung Shui Remaining Works". The site location is shown in **Figure 1a-1h** respectively.
- 1.5 Cinotech Consultants Ltd. was designated as the Environmental Team (ET) to undertake the Environmental Monitoring and Audit (EM&A) works for the Project. The construction commencement of the Project was on 23<sup>rd</sup> November 2016. This is the 5<sup>th</sup> Quarterly EM&A Report summarizing the EM&A works for the Project from 1<sup>st</sup> November 2017 31<sup>st</sup> January 2018.

Portion A: Construction of Retaining Wall, Earthworks and Drainage Works;

Portion B: Construction of Subway A, Earthworks and Drainage Works;

Portion C: Construction of Retaining Wall;

Portion D: Construction of Stream Decking and Construction of Retaining Wall;

Portion E: Construction of Retaining Wall, Construction of Box Culvert, Drainage Works,

Earthworks and Road Works, Construction of Utilities Works;

Portion F: Construction of Retaining Wall, Construction of Utilities Works;

Portion G: Construction of Box Culvert, Pre-Bore H-Pile works and Abutment Construction,

Load test:

Portion H: Construction of Retaining Wall;

Portion I: Construction of Ramp, Construction of Subway D;

Portion J: Construction of Retaining Wall;

Portion K: Construction of Retaining Wall;

Portion L: E&M works and PD installation, Construction of Public Toilet;

Portion M: Drainage Works, Piling Works for Bridge E, Construction of Retaining Wall,

Construction of Piling work, Loading Test for pile;

Portion N: Pile Works and Abutment Construction, Construction of Utilities Works; and

Portion P: Construction of Drainage Work