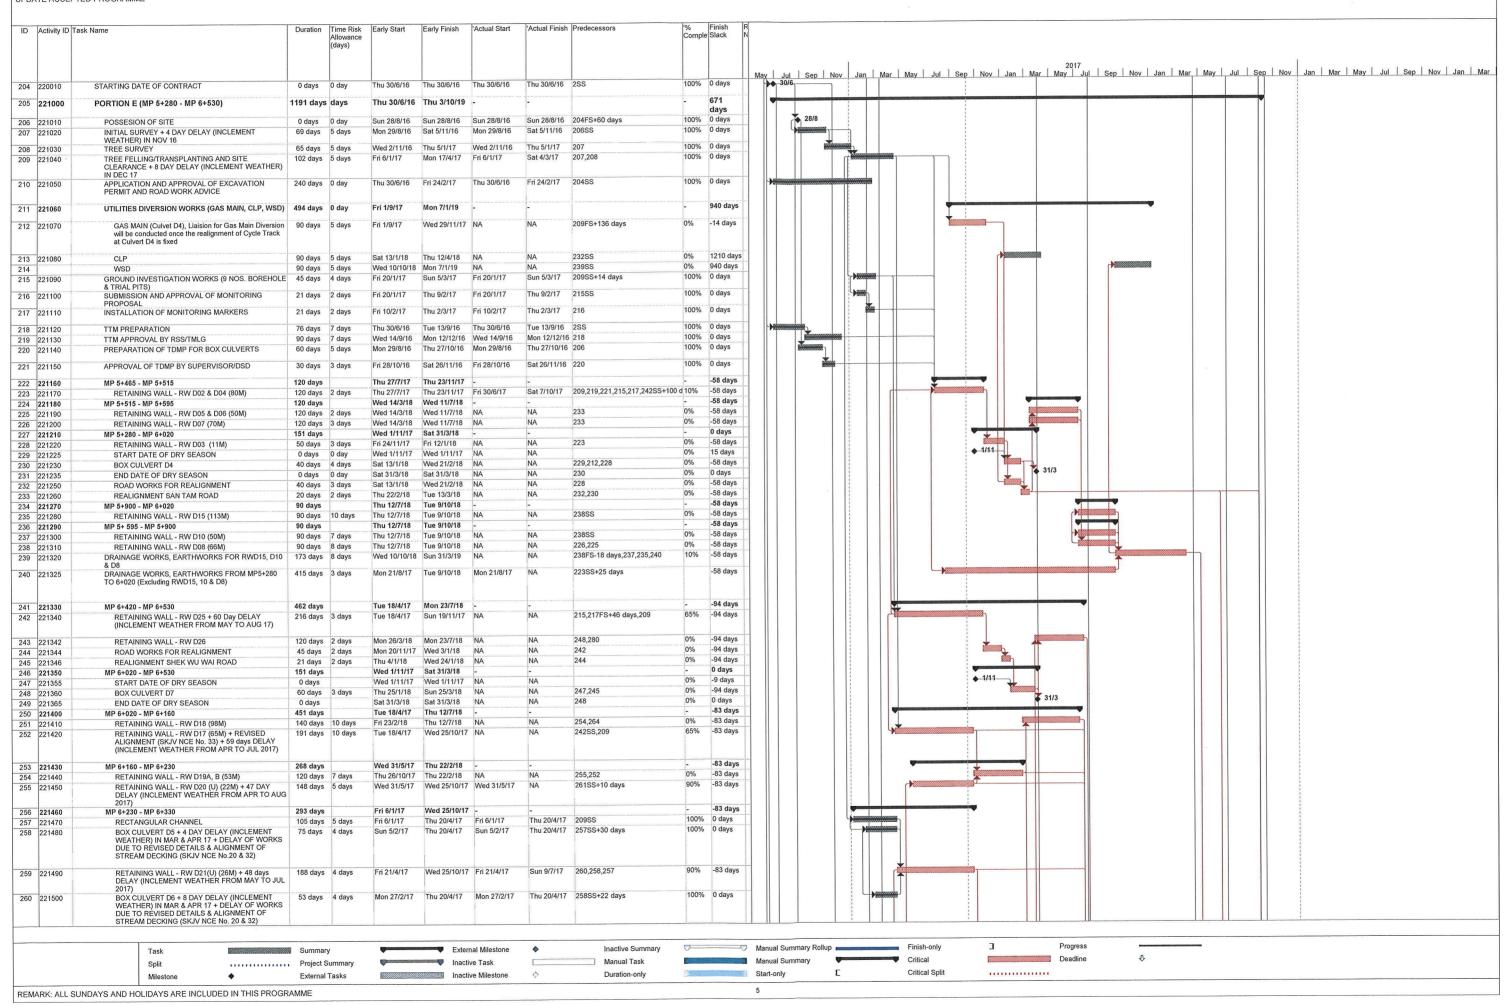

# APPENDIX A CONSTRUCTION PROGRAMME

CEDD CONTRACT NO. YL/2015/01 CYCLE TRACKS FROM TUEN MUN TO SHEUNG SHUI - REMAINING WORKS UPDATE ACCEPTED PROGRAMME

CEDD CONTRACT NO. YL/2015/01 CYCLE TRACKS FROM TUEN MUN TO SHEUNG SHUI - REMAINING WORKS LIPDATE ACCEPTED PROGRAMME

CEDD CONTRACT NO. YL/2015/01
CYCLE TRACKS FROM TUEN MUN TO SHEUNG SHUI - REMAINING WORKS
LIPDATE ACCEPTED PROGRAMME

CEDD CONTRACT NO. YL/2015/01
CYCLE TRACKS FROM TUEN MUN TO SHEUNG SHUI - REMAINING WORKS
UPDATE ACCEPTED PROGRAMME