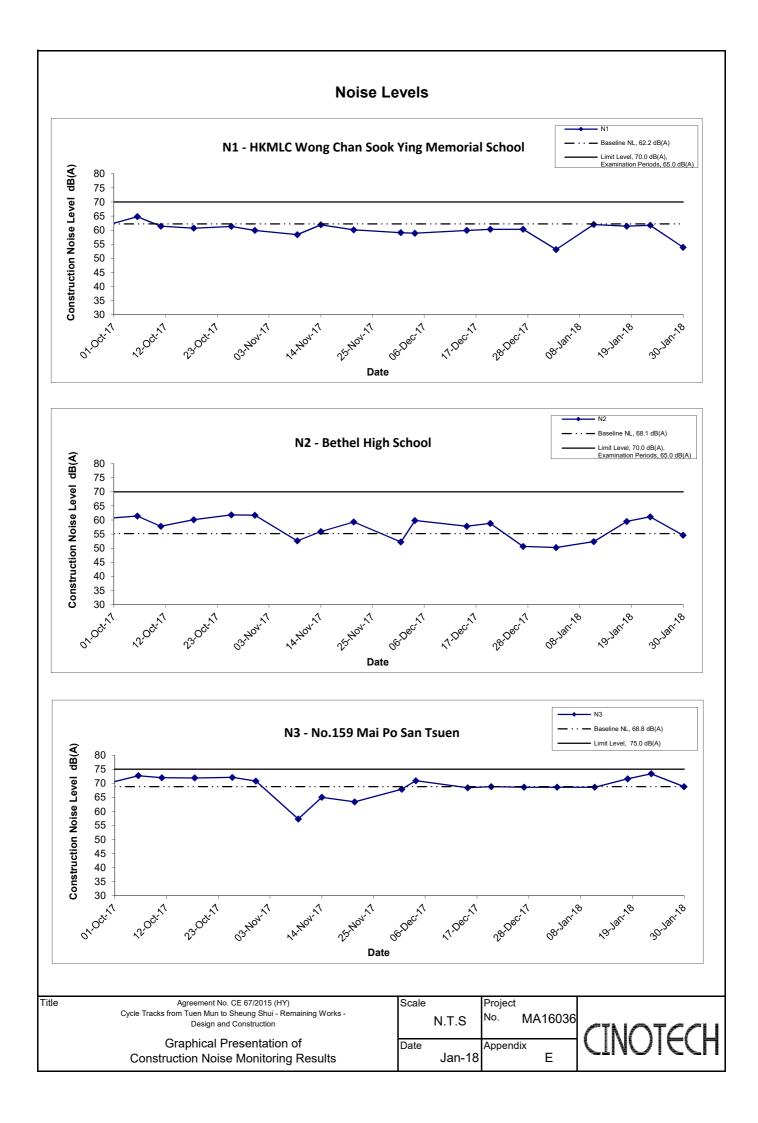

### **Construction Noise**

- 3.4 All construction noise monitoring was conducted as scheduled in the reporting period. No Action and Limit Level exceedance was recorded.
- 3.5 The graphical presentations of the noise monitoring results are shown in **Appendix D**.

### Period

3.8

| <b>Monitoring Stations</b> | Locations                                    | Major Noise Source(s)                                       |  |  |
|----------------------------|----------------------------------------------|-------------------------------------------------------------|--|--|
| N1                         | HKMLC Wong Chan Sook Ying<br>Memorial School | Road traffic noise<br>Noise from daily school<br>activities |  |  |
| N2                         | Bethel High School                           | Road traffic noise<br>Noise from daily school<br>activities |  |  |

Quarterly EM&A Report – November 2017 to January 2018

|   | N3 | No. 159 Mai Po San Tsuen     | Road traffic noise           |
|---|----|------------------------------|------------------------------|
|   | N5 | Block 2, Dills Corner Garden | Road traffic noise           |
|   | N6 |                              | Road traffic noise           |
| - |    | Home of Loving Faithfulness  | Noise from activities at the |
|   |    |                              | premise and workshops near   |
|   |    |                              | the premise                  |
|   | N7 | Village House in Shek Wu Wai | Road traffic noise           |
|   |    |                              | Noise from activities at     |
|   |    |                              | workshops near the village   |
|   |    |                              | house                        |

### Comparison of EM&A results with EIA predictions

- 3.9 According to Section 12.5.1 (viii) of the EM&A Manual, the EM&A data are compared with the EIA predictions and summarized in **Annex I**.
- 3.10 When comparing the noise monitoring results to the predicted mitigated construction noise levels in the EIA Report, the results in the reporting months at monitoring station N2, N5 were lower than the range of predicted mitigated construction noise levels in the EIA Report.
- 3.11 The results at N1 were lower than the range of predicted mitigated construction noise levels in the EIA Report in January, within the range in November and December.
- 3.12 The results at N3 were lower than the range of predicted mitigated construction noise levels in the EIA Report in November and December, higher than the range in January.
- 3.13 The results at N6 were lower than the range of predicted mitigated construction noise levels in the EIA Report in December and January, within the range in November.

# 4. COMMENTS, CONCLUSIONS AND RECOMMENDATIONS

## Review of the Reasons for and the Implications of Non-compliance

4.1 No Action/Limit Level exceedance was recorded at all noise monitoring stations in the reporting quarter.