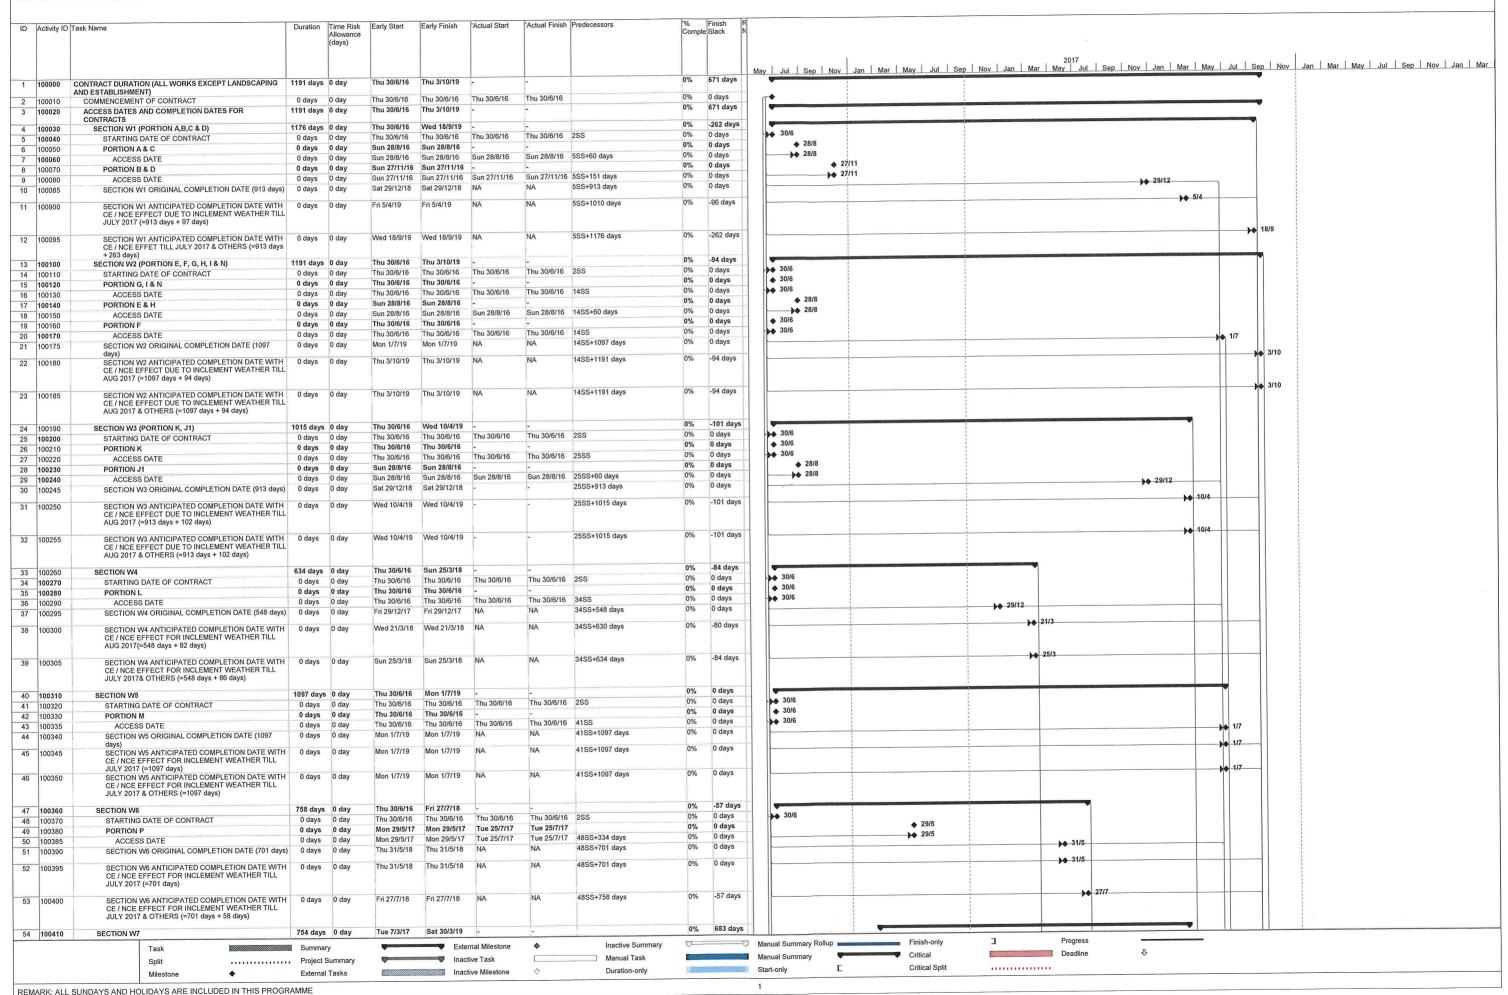

### Introduction

- 1. This is the 5<sup>th</sup> Quarterly Environmental Monitoring and Audit (EM&A) Report prepared by Cinotech Consultants Limited for the "Agreement No. CE 67/2015 (HY) Cycle Tracks from Tuen Mun to Sheung Shui Remaining Works Design and Construction" (hereinafter called "the Project"). This report documents the findings of EM&A Works conducted between 1<sup>st</sup> November 2017 and 31<sup>st</sup> January 2018.
- 2. The construction programme is presented in **Appendix A**. The construction activities undertaken in the reporting quarter were:

# APPENDIX A CONSTRUCTION PROGRAMME

CEDD CONTRACT NO. YL/2015/01 CYCLE TRACKS FROM TUEN MUN TO SHEUNG SHUI - REMAINING WORKS UPDATE ACCEPTED PROGRAMME

CEDD CONTRACT NO. YL/2015/01 CYCLE TRACKS FROM TUEN MUN TO SHEUNG SHUI - REMAINING WORKS LIPDATE ACCEPTED PROGRAMME

CEDD CONTRACT NO. YL/2015/01
CYCLE TRACKS FROM TUEN MUN TO SHEUNG SHUI - REMAINING WORKS
LIPDATE ACCEPTED PROGRAMME

CEDD CONTRACT NO. YL/2015/01 CYCLE TRACKS FROM TUEN MUN TO SHEUNG SHUI - REMAINING WORKS UPDATE ACCEPTED PROGRAMME