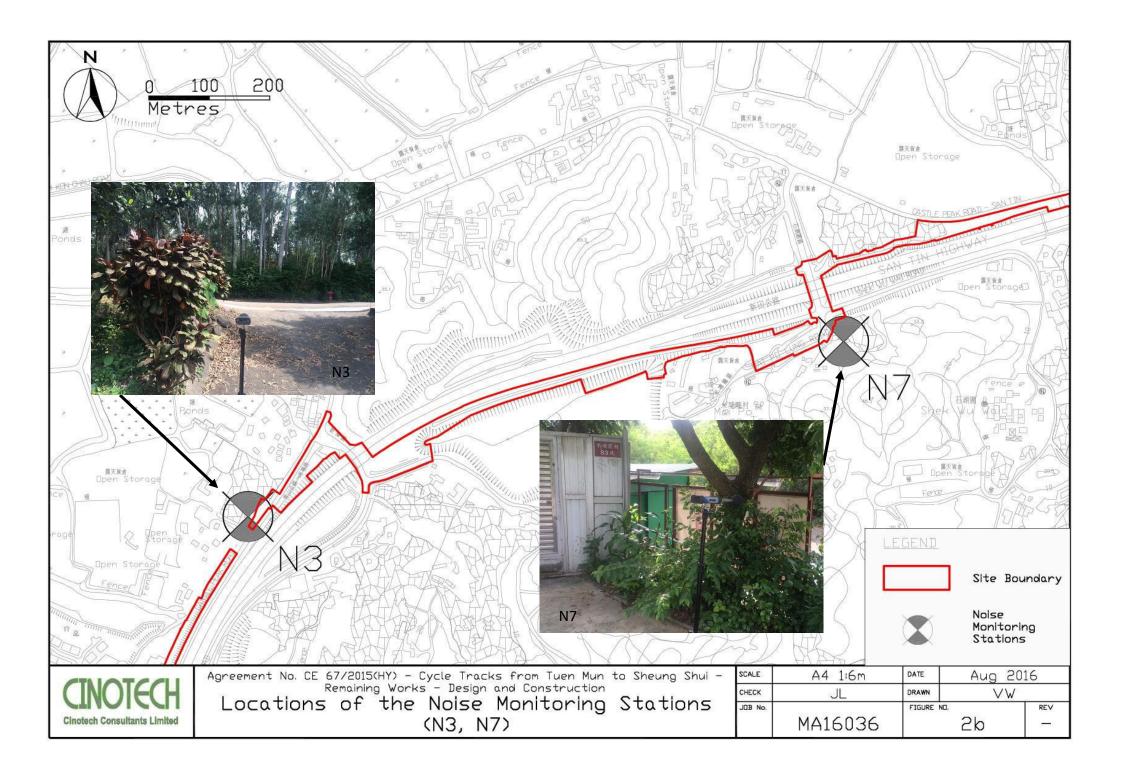

### **Monitoring Parameters and Monitoring Locations**

2.2 The EM&A Manual designates locations for the ET to monitor environmental impacts in terms of air quality, noise, landscape and visual due to the Project. The Project area and monitoring locations are depicted in Figures 2a-2c. Appendix B gives details of monitoring requirements.

Quarterly EM&A Report – November 2017 to January 2018

|   | N3 | No. 159 Mai Po San Tsuen     | Road traffic noise           |
|---|----|------------------------------|------------------------------|
|   | N5 | Block 2, Dills Corner Garden | Road traffic noise           |
|   | N6 |                              | Road traffic noise           |
| - |    | Home of Loving Faithfulness  | Noise from activities at the |
|   |    |                              | premise and workshops near   |
|   |    |                              | the premise                  |
|   | N7 | Village House in Shek Wu Wai | Road traffic noise           |
|   |    |                              | Noise from activities at     |
|   |    |                              | workshops near the village   |
|   |    |                              | house                        |