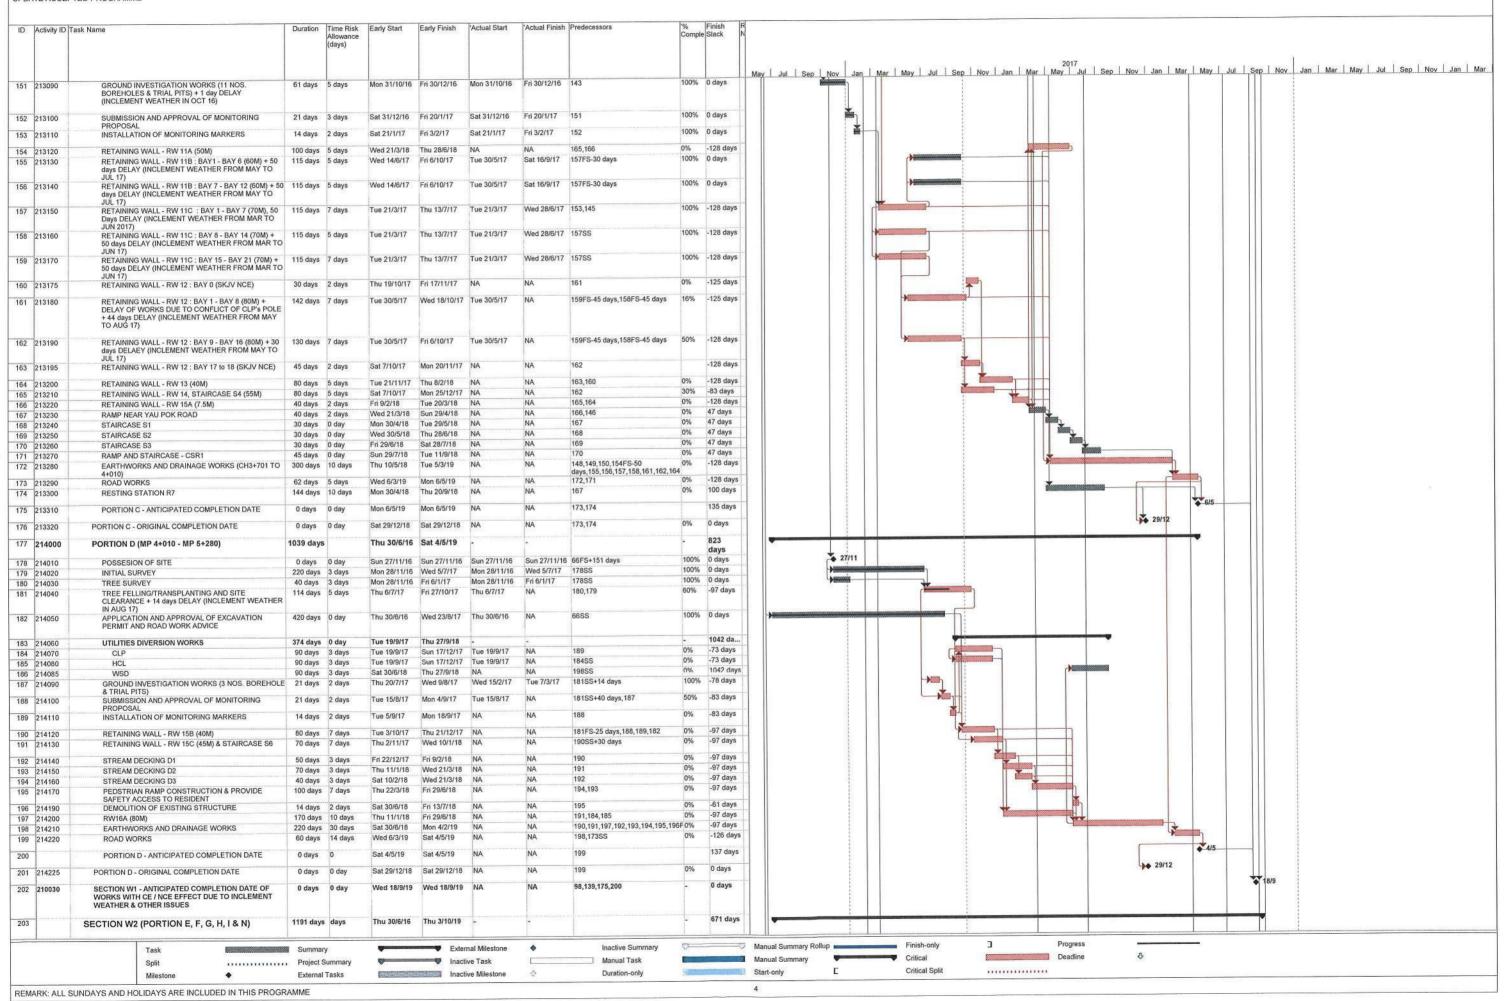

#### Introduction

- 1. This is the 6<sup>th</sup> Quarterly Environmental Monitoring and Audit (EM&A) Report prepared by Cinotech Consultants Limited for the "Agreement No. CE 67/2015 (HY) Cycle Tracks from Tuen Mun to Sheung Shui Remaining Works Design and Construction" (hereinafter called "the Project"). This report documents the findings of EM&A Works conducted between 1<sup>st</sup> February 2018 and 30<sup>th</sup> April 2018.
- 2. The construction programme is presented in **Appendix A**. The construction activities undertaken in the reporting quarter were:

Portion A – Construction of Cycle Track, Construction of Retaining Wall;

Portion B –Construction of Subway A;

Portion C – Construction of Retaining Wall and Resting Station;

Portion D – Construction of Retaining Wall, Construction of Stream Decking, Utilities Diversion Works, Construction of pedestrian ramp;

Portion E – Construction of Retaining Wall, Construction of Box Culvert, Road works for Realignment, Drainage Works and Earthworks, Construction of Utilities Works;

Portion F – Construction of Utilities Works, Construction of Retaining wall, Construction of Drainage Pipe, Soil Treatment for RAP, Construction of Resting Station at Man Tin Cheung Park:

Portion G – Abutment Construction, Construction of Box Culvert C;

Portion H – Construction of Retaining Wall;

Portion I – Construction of Subway D;

Portion J – Construction of Retaining Wall, Construction of Utilities Works, Construction of Stream Decking;

Portion K – Construction of Retaining Wall, Construction of Drainage Pipe;

Portion L – Construction of Public Toilet;

Portion M – Construction of Pile Cap, Loading Test for pile, Plate Load Test for Retaining Wall, Pile Cap & Column at Grid;

Portion N – Utilities Diversion Works, Pre-Drilling Works for Piles, Pile Works;

Portion P – Construction of Drainage Works, Construction of Cycle Track and Planting; and Work Area 4 (Shui Fu Road) – Decontamination of soil