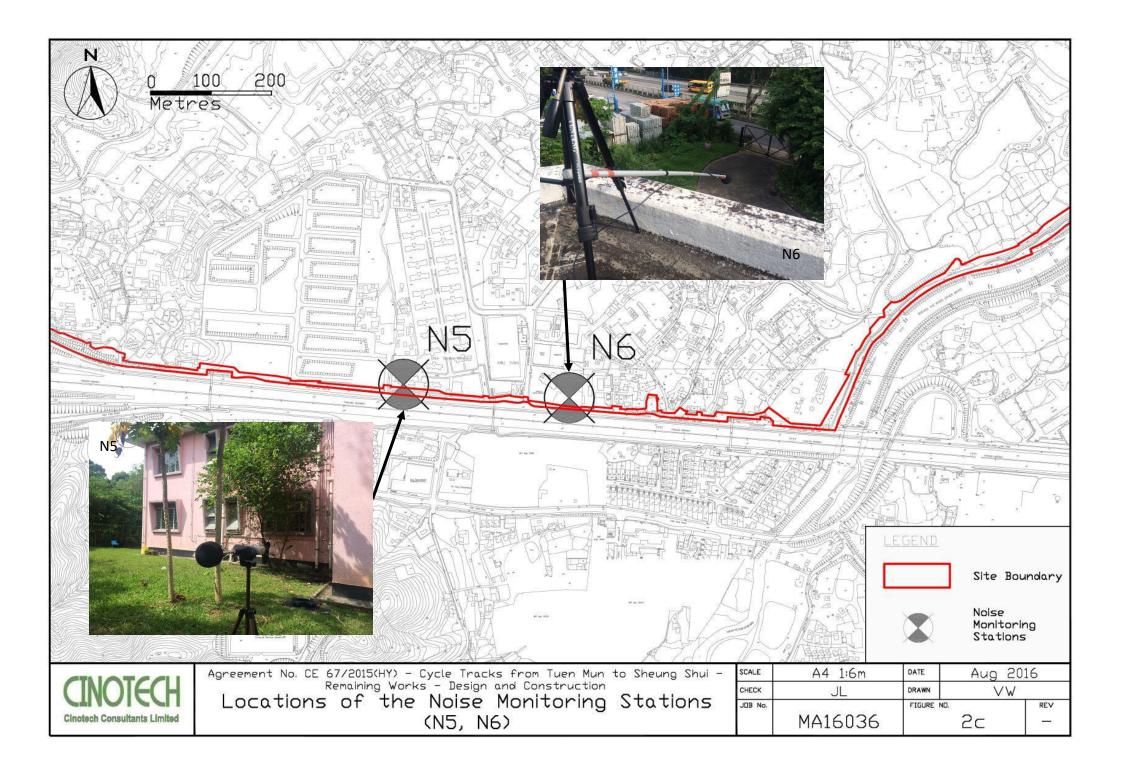

#### **Monitoring Parameters and Monitoring Locations**

2.2 The EM&A Manual designates locations for the ET to monitor environmental impacts in terms of air quality, noise, landscape and visual due to the Project. The Project area and monitoring locations are depicted in **Figures 2a-2c**. **Appendix B** gives details of monitoring requirements.

| <b>Monitoring Stations</b> | Locations                                    | Major Noise Source(s)                                                                  |
|----------------------------|----------------------------------------------|----------------------------------------------------------------------------------------|
| N1                         | HKMLC Wong Chan Sook Ying<br>Memorial School | Road traffic noise Noise from daily school activities                                  |
| N2                         | Bethel High School                           | Road traffic noise<br>Noise from daily school<br>activities                            |
| N3                         | No. 159 Mai Po San Tsuen                     | Road traffic noise                                                                     |
| N5                         | Block 2, Dills Corner Garden                 | Road traffic noise                                                                     |
| N6                         | Home of Loving Faithfulness                  | Road traffic noise Noise from activities at the premise and workshops near the premise |
| N7                         | Village House in Shek Wu Wai                 | Road traffic noise Noise from activities at workshops near the village house           |