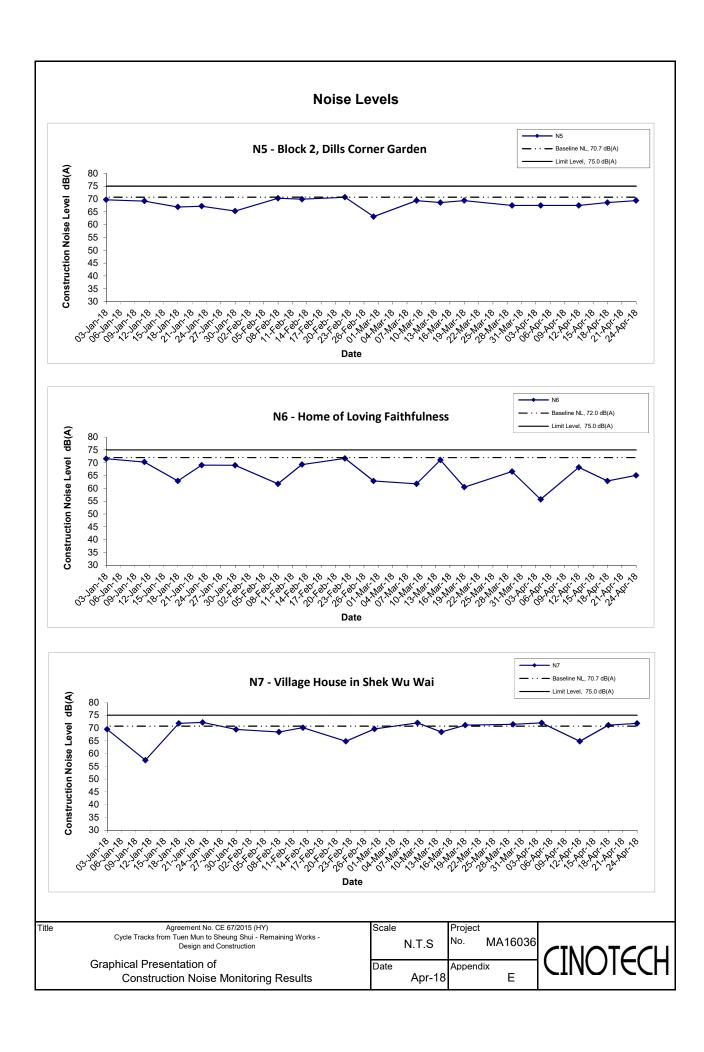

#### **Construction Noise**

- 3.4 All construction noise monitoring was conducted as scheduled in the reporting period. No Action and Limit Level exceedance was recorded.
- 3.5 The graphical presentations of the noise monitoring results are shown in **Appendix D**.

| <b>Monitoring Stations</b> | Locations                                    | Major Noise Source(s)                                                                  |
|----------------------------|----------------------------------------------|----------------------------------------------------------------------------------------|
| N1                         | HKMLC Wong Chan Sook Ying<br>Memorial School | Road traffic noise Noise from daily school activities                                  |
| N2                         | Bethel High School                           | Road traffic noise<br>Noise from daily school<br>activities                            |
| N3                         | No. 159 Mai Po San Tsuen                     | Road traffic noise                                                                     |
| N5                         | Block 2, Dills Corner Garden                 | Road traffic noise                                                                     |
| N6                         | Home of Loving Faithfulness                  | Road traffic noise Noise from activities at the premise and workshops near the premise |
| N7                         | Village House in Shek Wu Wai                 | Road traffic noise Noise from activities at workshops near the village house           |

# Comparison of EM&A results with EIA predictions

- 3.9 According to Section 12.5.1 (viii) of the EM&A Manual, the EM&A data are compared with the EIA predictions and summarized in **Annex I**.
- 3.10 When comparing the noise monitoring results to the predicted mitigated construction noise levels in the EIA Report, the results in the reporting months at monitoring station N2, N3, N5 and N6 were lower than the range of predicted mitigated construction noise levels in the EIA Report.
- 3.11 The results at N1 were lower than the range of predicted mitigated construction noise levels in the EIA Report in April, but slightly higher than the range in February and March.

# Review of the Reasons for and the Implications of Non-compliance

4.1 No Action/Limit Level exceedance was recorded at all noise monitoring stations in the reporting quarter.