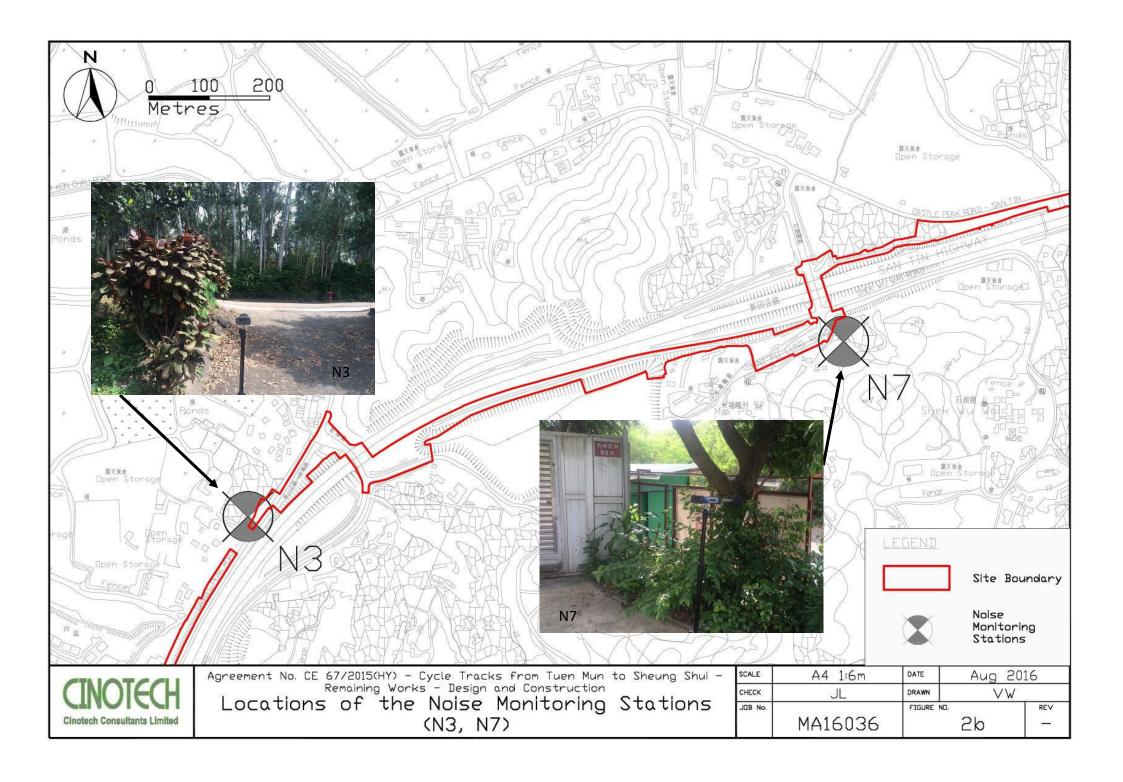

#### **Monitoring Parameters and Monitoring Locations**

2.2 The EM&A Manual designates locations for the ET to monitor environmental impacts in terms of air quality, noise, landscape and visual due to the Project. The Project area and monitoring locations are depicted in **Figures 2a-2c**. **Appendix B** gives details of monitoring requirements.

| <b>Monitoring Stations</b> | Locations                                    | Major Noise Source(s)                                                                  |
|----------------------------|----------------------------------------------|----------------------------------------------------------------------------------------|
| N1                         | HKMLC Wong Chan Sook Ying<br>Memorial School | Road traffic noise Noise from daily school activities                                  |
| N2                         | Bethel High School                           | Road traffic noise<br>Noise from daily school<br>activities                            |
| N3                         | No. 159 Mai Po San Tsuen                     | Road traffic noise                                                                     |
| N5                         | Block 2, Dills Corner Garden                 | Road traffic noise                                                                     |
| N6                         | Home of Loving Faithfulness                  | Road traffic noise Noise from activities at the premise and workshops near the premise |
| N7                         | Village House in Shek Wu Wai                 | Road traffic noise Noise from activities at workshops near the village house           |