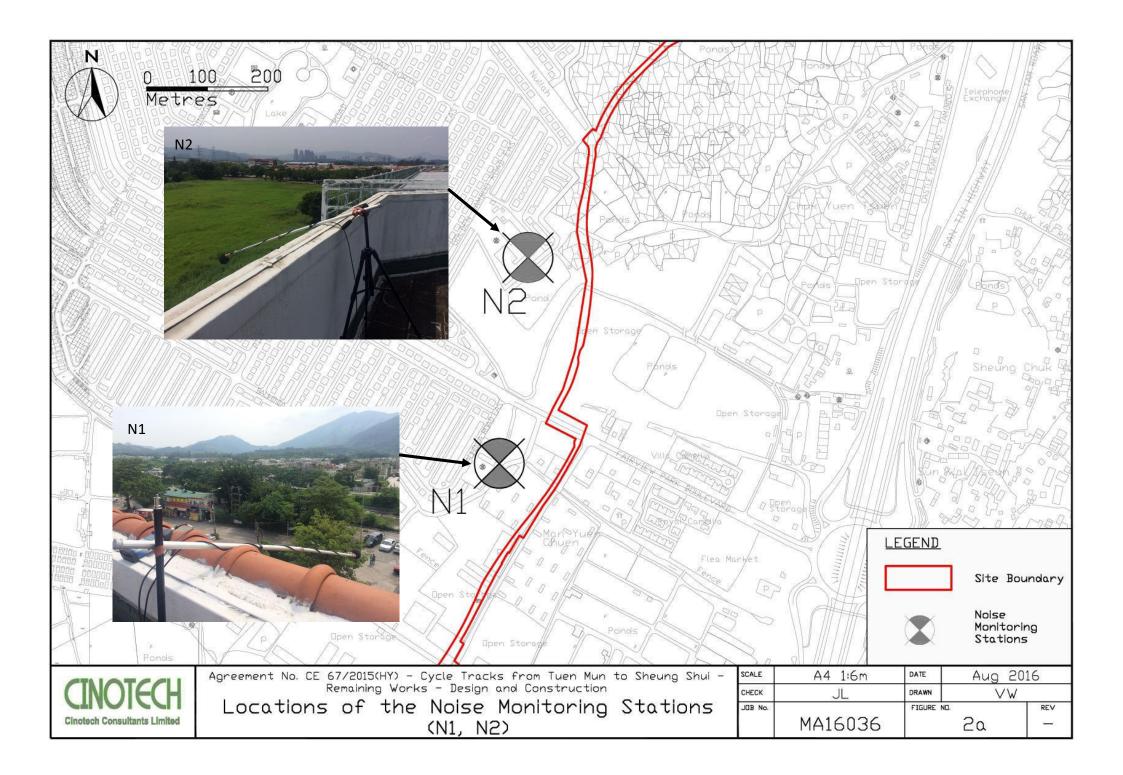

#### **Monitoring Parameters and Monitoring Locations**

2.2 The EM&A Manual designates locations for the ET to monitor environmental impacts in terms of air quality, noise, landscape and visual due to the Project. The Project area and monitoring locations are depicted in **Figures 2a-2c**. **Appendix B** gives details of monitoring requirements.

| <b>Monitoring Stations</b> | Locations                                    | Major Noise Source(s)                                                                  |
|----------------------------|----------------------------------------------|----------------------------------------------------------------------------------------|
| N1                         | HKMLC Wong Chan Sook Ying<br>Memorial School | Road traffic noise Noise from daily school activities                                  |
| N2                         | Bethel High School                           | Road traffic noise<br>Noise from daily school<br>activities                            |
| N3                         | No. 159 Mai Po San Tsuen                     | Road traffic noise                                                                     |
| N5                         | Block 2, Dills Corner Garden                 | Road traffic noise                                                                     |
| N6                         | Home of Loving Faithfulness                  | Road traffic noise Noise from activities at the premise and workshops near the premise |
| N7                         | Village House in Shek Wu Wai                 | Road traffic noise Noise from activities at workshops near the village house           |