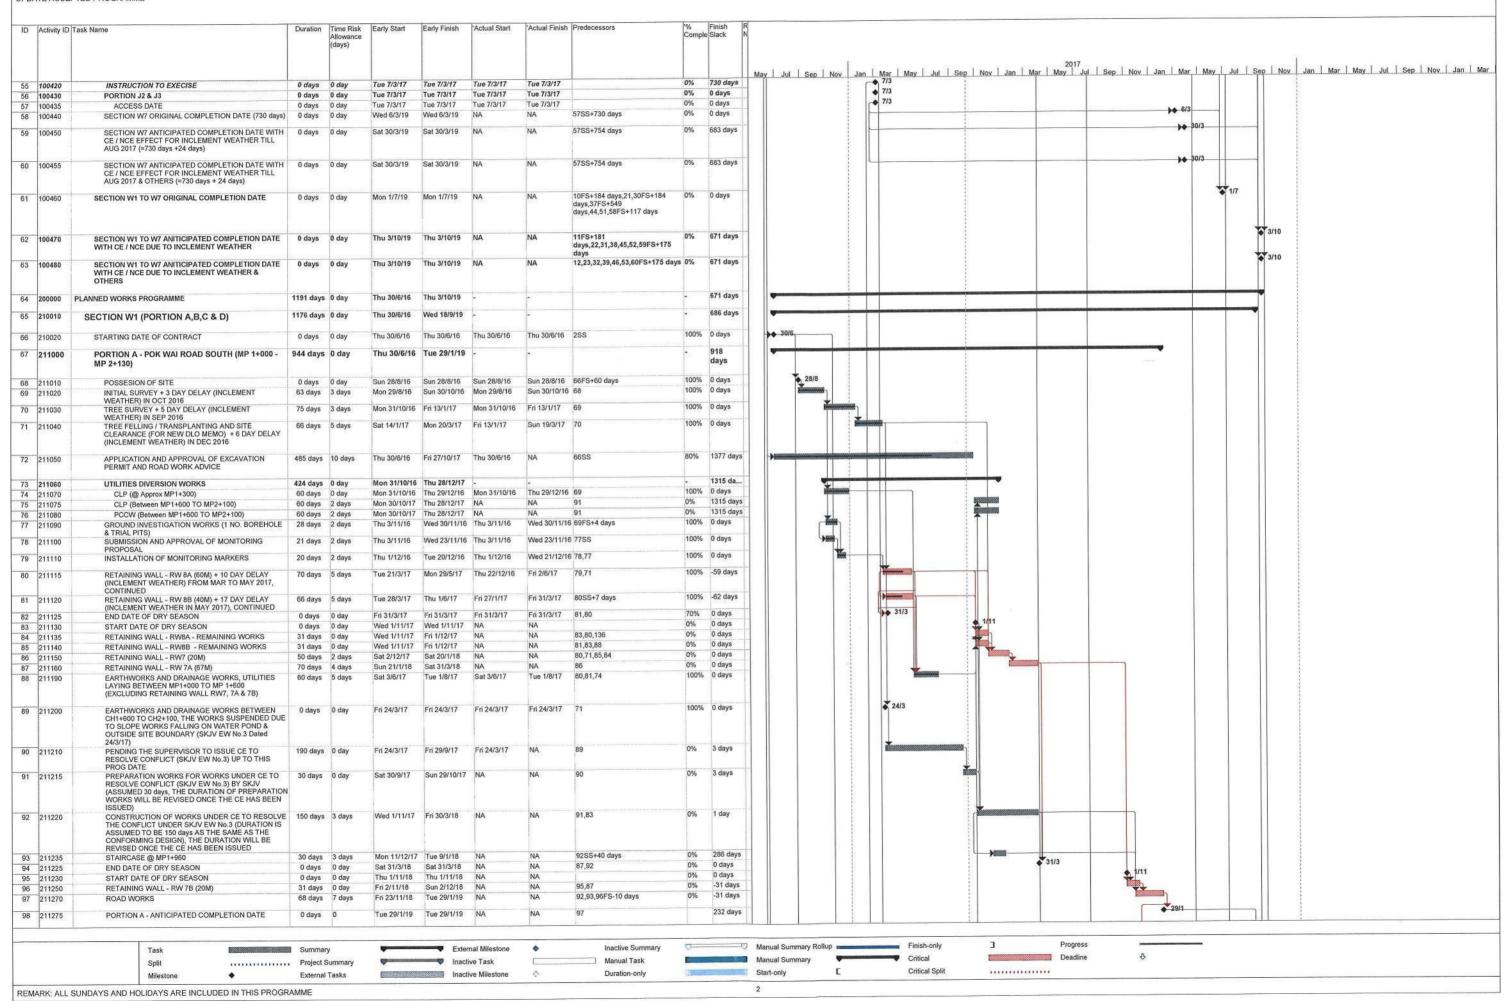

#### Introduction

- 1. This is the 6<sup>th</sup> Quarterly Environmental Monitoring and Audit (EM&A) Report prepared by Cinotech Consultants Limited for the "Agreement No. CE 67/2015 (HY) Cycle Tracks from Tuen Mun to Sheung Shui Remaining Works Design and Construction" (hereinafter called "the Project"). This report documents the findings of EM&A Works conducted between 1<sup>st</sup> February 2018 and 30<sup>th</sup> April 2018.
- 2. The construction programme is presented in **Appendix A**. The construction activities undertaken in the reporting quarter were:

Portion A – Construction of Cycle Track, Construction of Retaining Wall;

Portion B –Construction of Subway A;

Portion C – Construction of Retaining Wall and Resting Station;

Portion D – Construction of Retaining Wall, Construction of Stream Decking, Utilities Diversion Works, Construction of pedestrian ramp;

Portion E – Construction of Retaining Wall, Construction of Box Culvert, Road works for Realignment, Drainage Works and Earthworks, Construction of Utilities Works;

Portion F – Construction of Utilities Works, Construction of Retaining wall, Construction of Drainage Pipe, Soil Treatment for RAP, Construction of Resting Station at Man Tin Cheung Park:

Portion G – Abutment Construction, Construction of Box Culvert C;

Portion H – Construction of Retaining Wall;

Portion I – Construction of Subway D;

Portion J – Construction of Retaining Wall, Construction of Utilities Works, Construction of Stream Decking;

Portion K – Construction of Retaining Wall, Construction of Drainage Pipe;

Portion L – Construction of Public Toilet;

Portion M – Construction of Pile Cap, Loading Test for pile, Plate Load Test for Retaining Wall, Pile Cap & Column at Grid;

Portion N – Utilities Diversion Works, Pre-Drilling Works for Piles, Pile Works;

Portion P – Construction of Drainage Works, Construction of Cycle Track and Planting; and Work Area 4 (Shui Fu Road) – Decontamination of soil