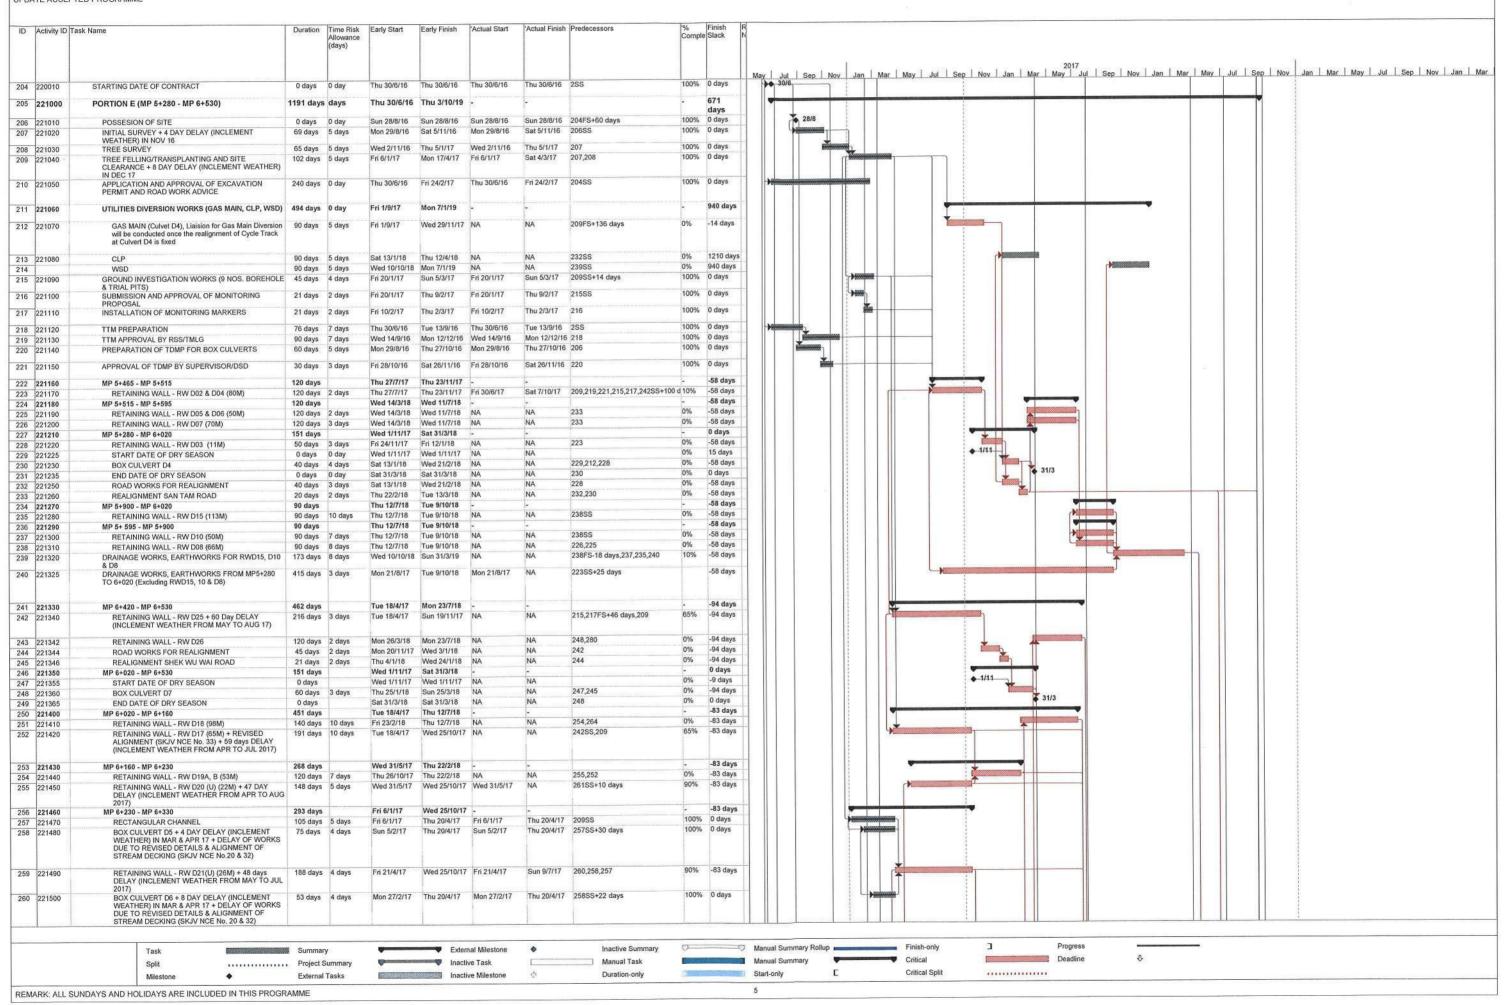

#### Introduction

- 1. This is the 6<sup>th</sup> Quarterly Environmental Monitoring and Audit (EM&A) Report prepared by Cinotech Consultants Limited for the "Agreement No. CE 67/2015 (HY) Cycle Tracks from Tuen Mun to Sheung Shui Remaining Works Design and Construction" (hereinafter called "the Project"). This report documents the findings of EM&A Works conducted between 1<sup>st</sup> February 2018 and 30<sup>th</sup> April 2018.
- 2. The construction programme is presented in **Appendix A**. The construction activities undertaken in the reporting quarter were:

Portion A – Construction of Cycle Track, Construction of Retaining Wall;

Portion B –Construction of Subway A;

Portion C – Construction of Retaining Wall and Resting Station;

Portion D – Construction of Retaining Wall, Construction of Stream Decking, Utilities Diversion Works, Construction of pedestrian ramp;

Portion E – Construction of Retaining Wall, Construction of Box Culvert, Road works for Realignment, Drainage Works and Earthworks, Construction of Utilities Works;

Portion F – Construction of Utilities Works, Construction of Retaining wall, Construction of Drainage Pipe, Soil Treatment for RAP, Construction of Resting Station at Man Tin Cheung Park:

Portion G – Abutment Construction, Construction of Box Culvert C;

Portion H – Construction of Retaining Wall;

Portion I – Construction of Subway D;

Portion J – Construction of Retaining Wall, Construction of Utilities Works, Construction of Stream Decking;

Portion K – Construction of Retaining Wall, Construction of Drainage Pipe;

Portion L – Construction of Public Toilet;

Portion M – Construction of Pile Cap, Loading Test for pile, Plate Load Test for Retaining Wall, Pile Cap & Column at Grid;

Portion N – Utilities Diversion Works, Pre-Drilling Works for Piles, Pile Works;

Portion P – Construction of Drainage Works, Construction of Cycle Track and Planting; and Work Area 4 (Shui Fu Road) – Decontamination of soil