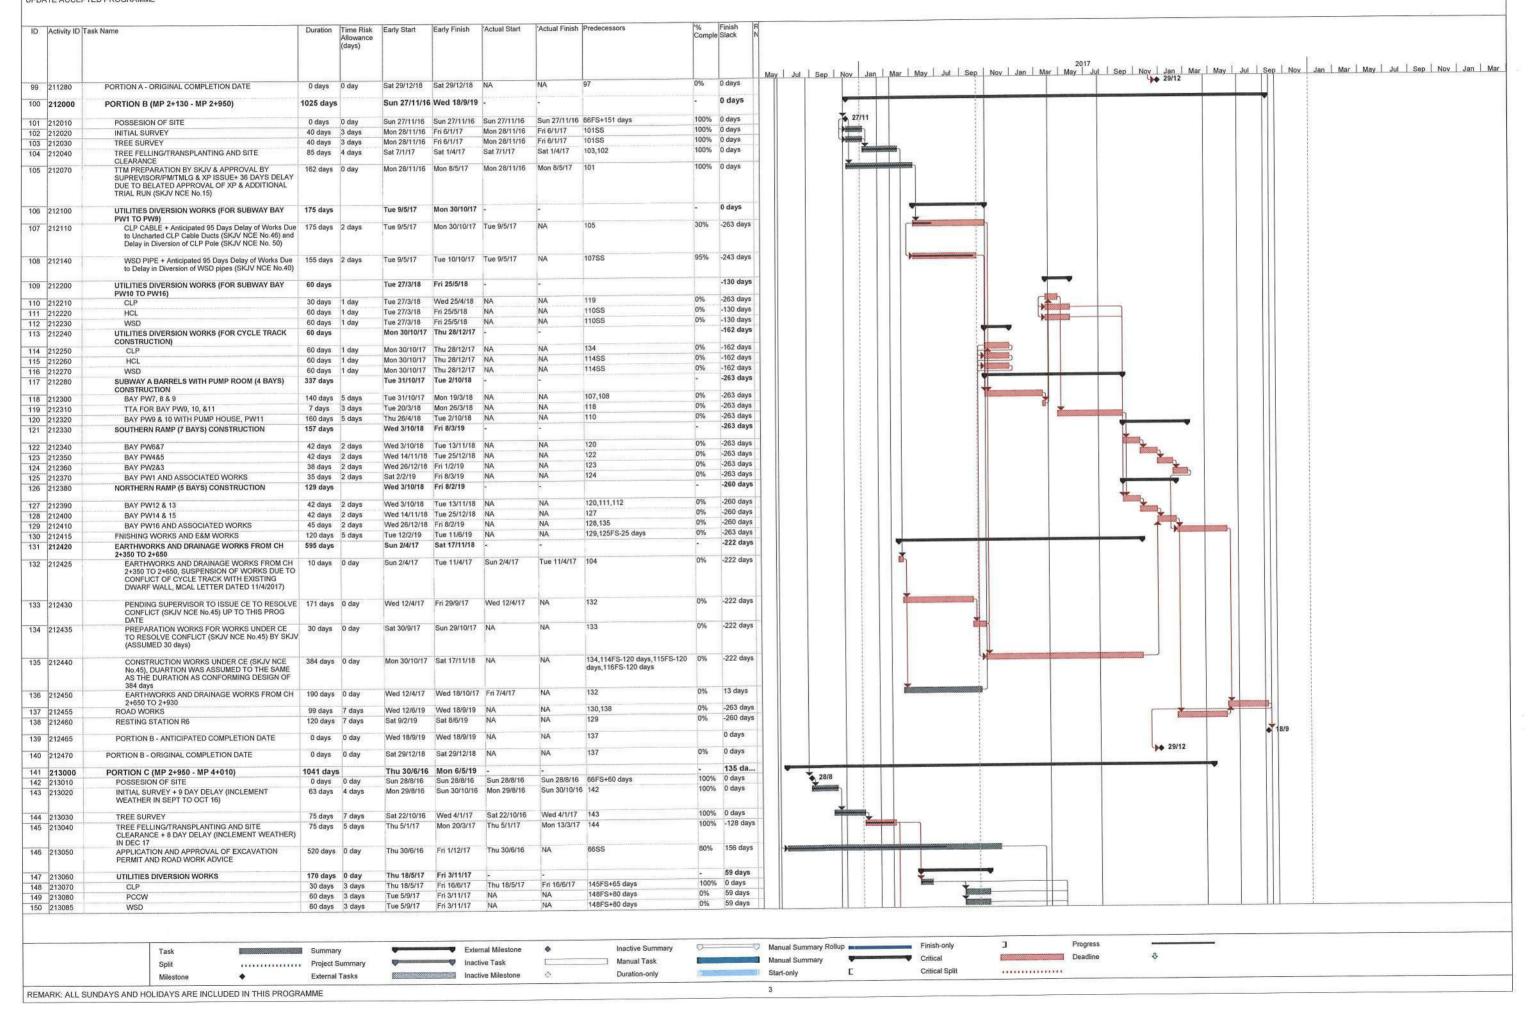

#### Introduction

- 1. This is the 6<sup>th</sup> Quarterly Environmental Monitoring and Audit (EM&A) Report prepared by Cinotech Consultants Limited for the "Agreement No. CE 67/2015 (HY) Cycle Tracks from Tuen Mun to Sheung Shui Remaining Works Design and Construction" (hereinafter called "the Project"). This report documents the findings of EM&A Works conducted between 1<sup>st</sup> February 2018 and 30<sup>th</sup> April 2018.
- 2. The construction programme is presented in **Appendix A**. The construction activities undertaken in the reporting quarter were:

Portion A – Construction of Cycle Track, Construction of Retaining Wall;

Portion B –Construction of Subway A;

Portion C – Construction of Retaining Wall and Resting Station;

Portion D – Construction of Retaining Wall, Construction of Stream Decking, Utilities Diversion Works, Construction of pedestrian ramp;

Portion E – Construction of Retaining Wall, Construction of Box Culvert, Road works for Realignment, Drainage Works and Earthworks, Construction of Utilities Works;

Portion F – Construction of Utilities Works, Construction of Retaining wall, Construction of Drainage Pipe, Soil Treatment for RAP, Construction of Resting Station at Man Tin Cheung Park:

Portion G – Abutment Construction, Construction of Box Culvert C;

Portion H – Construction of Retaining Wall;

Portion I – Construction of Subway D;

Portion J – Construction of Retaining Wall, Construction of Utilities Works, Construction of Stream Decking;

Portion K – Construction of Retaining Wall, Construction of Drainage Pipe;

Portion L – Construction of Public Toilet;

Portion M – Construction of Pile Cap, Loading Test for pile, Plate Load Test for Retaining Wall, Pile Cap & Column at Grid;

Portion N – Utilities Diversion Works, Pre-Drilling Works for Piles, Pile Works;

Portion P – Construction of Drainage Works, Construction of Cycle Track and Planting; and Work Area 4 (Shui Fu Road) – Decontamination of soil