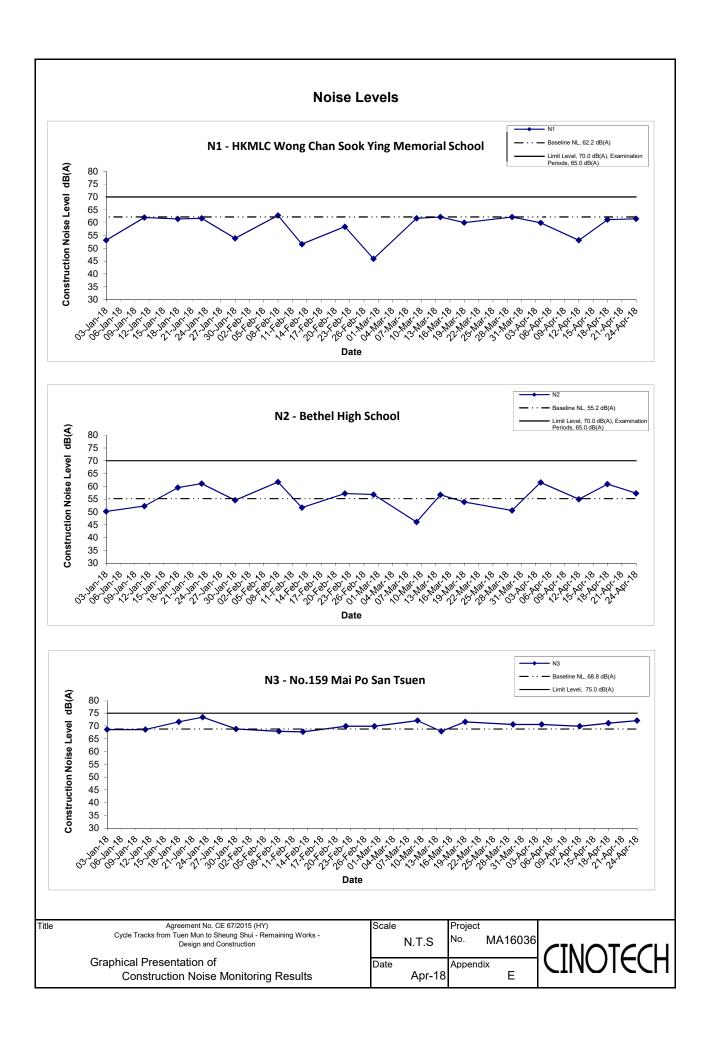

#### **Construction Noise**

- 3.4 All construction noise monitoring was conducted as scheduled in the reporting period. No Action and Limit Level exceedance was recorded.
- 3.5 The graphical presentations of the noise monitoring results are shown in **Appendix D**.

| <b>Monitoring Stations</b> | Locations                                    | Major Noise Source(s)                                                                  |
|----------------------------|----------------------------------------------|----------------------------------------------------------------------------------------|
| N1                         | HKMLC Wong Chan Sook Ying<br>Memorial School | Road traffic noise Noise from daily school activities                                  |
| N2                         | Bethel High School                           | Road traffic noise<br>Noise from daily school<br>activities                            |
| N3                         | No. 159 Mai Po San Tsuen                     | Road traffic noise                                                                     |
| N5                         | Block 2, Dills Corner Garden                 | Road traffic noise                                                                     |
| N6                         | Home of Loving Faithfulness                  | Road traffic noise Noise from activities at the premise and workshops near the premise |
| N7                         | Village House in Shek Wu Wai                 | Road traffic noise Noise from activities at workshops near the village house           |

# Comparison of EM&A results with EIA predictions

- 3.9 According to Section 12.5.1 (viii) of the EM&A Manual, the EM&A data are compared with the EIA predictions and summarized in **Annex I**.
- 3.10 When comparing the noise monitoring results to the predicted mitigated construction noise levels in the EIA Report, the results in the reporting months at monitoring station N2, N3, N5 and N6 were lower than the range of predicted mitigated construction noise levels in the EIA Report.
- 3.11 The results at N1 were lower than the range of predicted mitigated construction noise levels in the EIA Report in April, but slightly higher than the range in February and March.

# Review of the Reasons for and the Implications of Non-compliance

4.1 No Action/Limit Level exceedance was recorded at all noise monitoring stations in the reporting quarter.